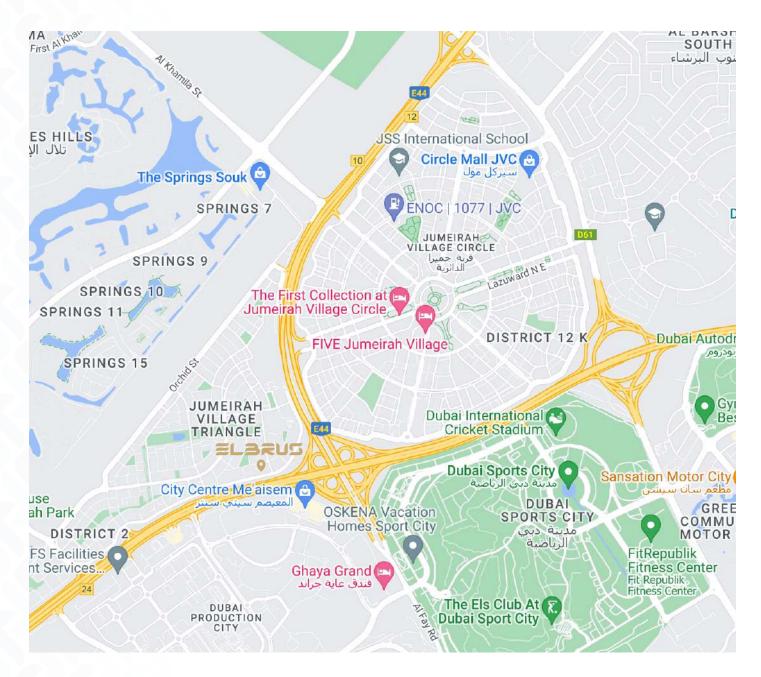

#### LOCATION MAP

At the core of your favorite areas

Located at the core of your favorite places such as JBR, Palm Jumeirah, Global Village, and more, it's a desirable residential place where your future is filled with elegance and comfort. With easy access to various shopping, dining, and entertainment options, you get to enjoy the best of what Dubai has to offer.

Close to so many vital places:

10 min JBR

Palm Jumeirah

Mall of Emirates

6

**17 min** Global village

20 min Dubai mall