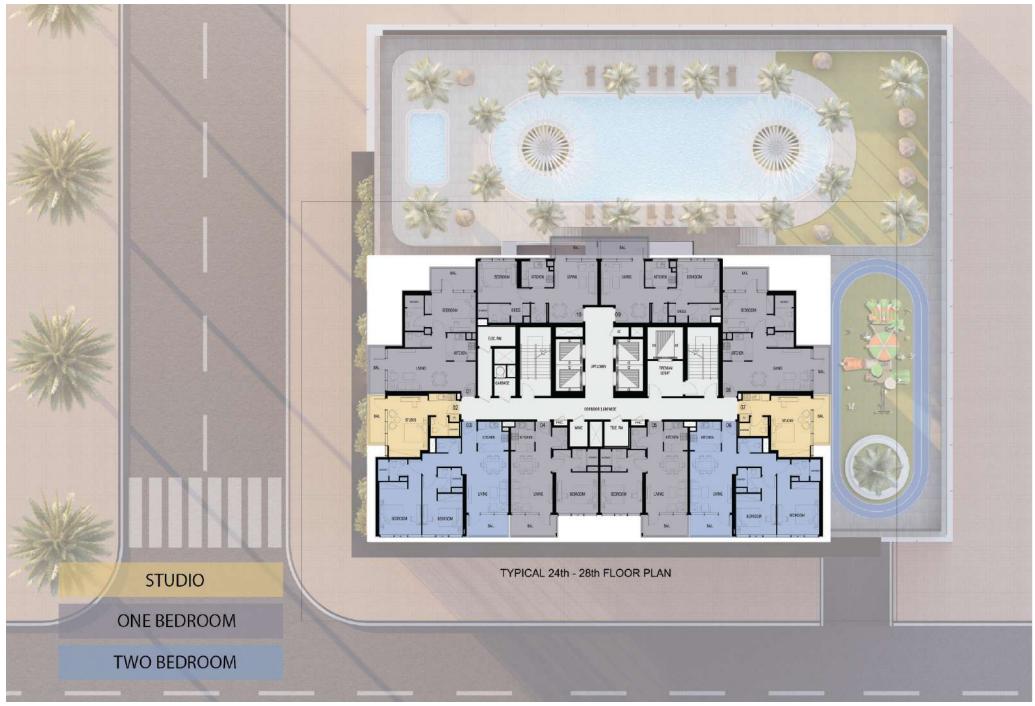

#### Elbrus Tower

Elbrus Tower is a unique 29-story residential structure located in the core of the Jumeirah Village Triangle. As an off-plan project, it offers an outstanding living experience to its residents with a blend of modern designs, fascinating facilities, and Arabian vibes. With a set of the most beneficial flexible payment plans, this tower is an investment in itself.

With luxury and comfort mixed within every design aspect, Elbrus Tower also has stunning views of the surrounding landscape. With a serene living environment, this tower is a well-planned area where families can shape their future with utmost luxury.

| 268                       | 52                        |
|---------------------------|---------------------------|
| Residential Flats         | Studios                   |
|                           |                           |
| 162                       | 54                        |
| One-Bedroom<br>Apartments | Two-Bedroom<br>Apartments |