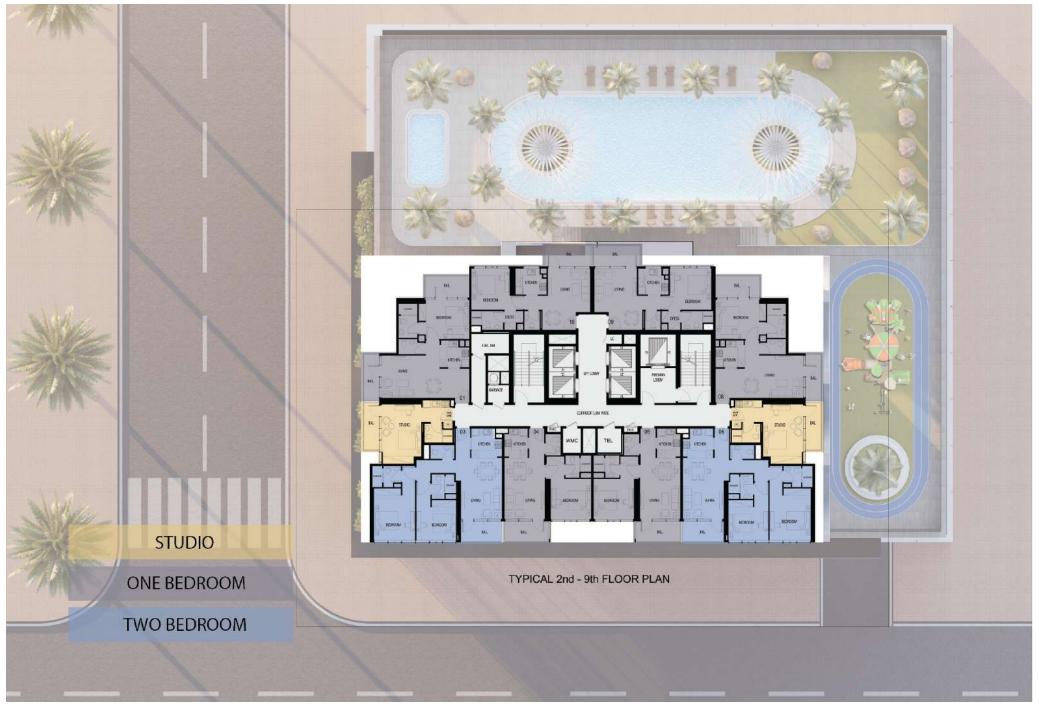

#### Elbrus Tower

Elbrus Tower is a unique 29-story residential structure located in the core of the Jumeirah Village Triangle. As an off-plan project, it offers an outstanding living experience to its residents with a blend of modern designs, fascinating facilities, and Arabian vibes. With a set of the most beneficial flexible payment plans, this tower is an investment in itself.

| 268                       | 52                        |
|---------------------------|---------------------------|
| Residential Flats         | Studios                   |
|                           |                           |
| 162                       | 54                        |
| One-Bedroom<br>Apartments | Two-Bedroom<br>Apartments |