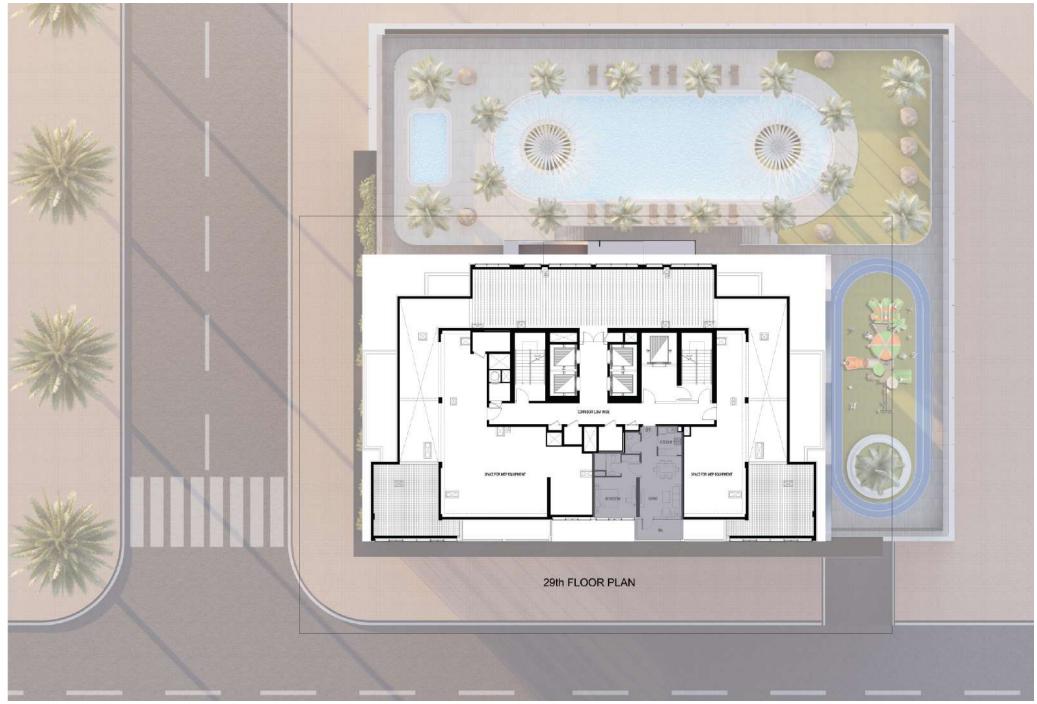

#### Elbrus Tower

Elbrus Tower is a unique 29-story residential structure located in the core of the Jumeirah Village Triangle. As an off-plan project, it offers an outstanding living experience to its residents with a blend of modern designs, fascinating facilities, and Arabian vibes. With a set of the most beneficial flexible payment plans, this tower is an investment in itself.