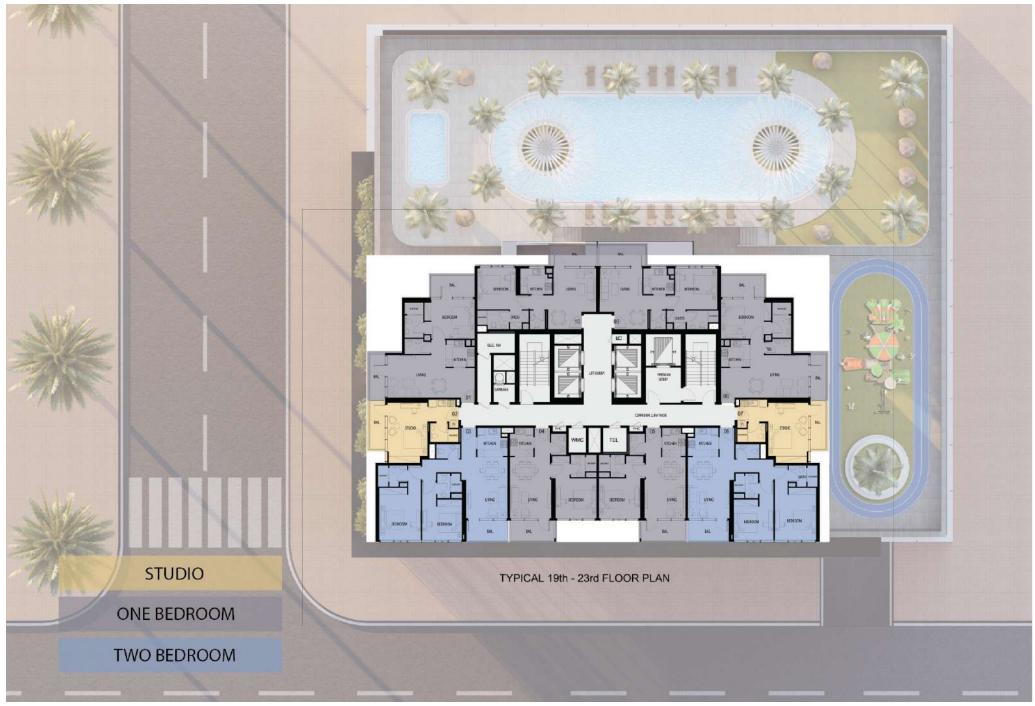

#### Elbrus Tower

Elbrus Tower is a unique 29-story residential structure located in the core of the Jumeirah Village Triangle. As an off-plan project, it offers an outstanding living experience to its residents with a blend of modern designs, fascinating facilities, and Arabian vibes. With a set of the most beneficial flexible payment plans, this tower is an investment in itself.

| 268                       | 52                        |
|---------------------------|---------------------------|
| Residential Flats         | Studios                   |
|                           |                           |
| 162                       | 54                        |
| One-Bedroom<br>Apartments | Two-Bedroom<br>Apartments |