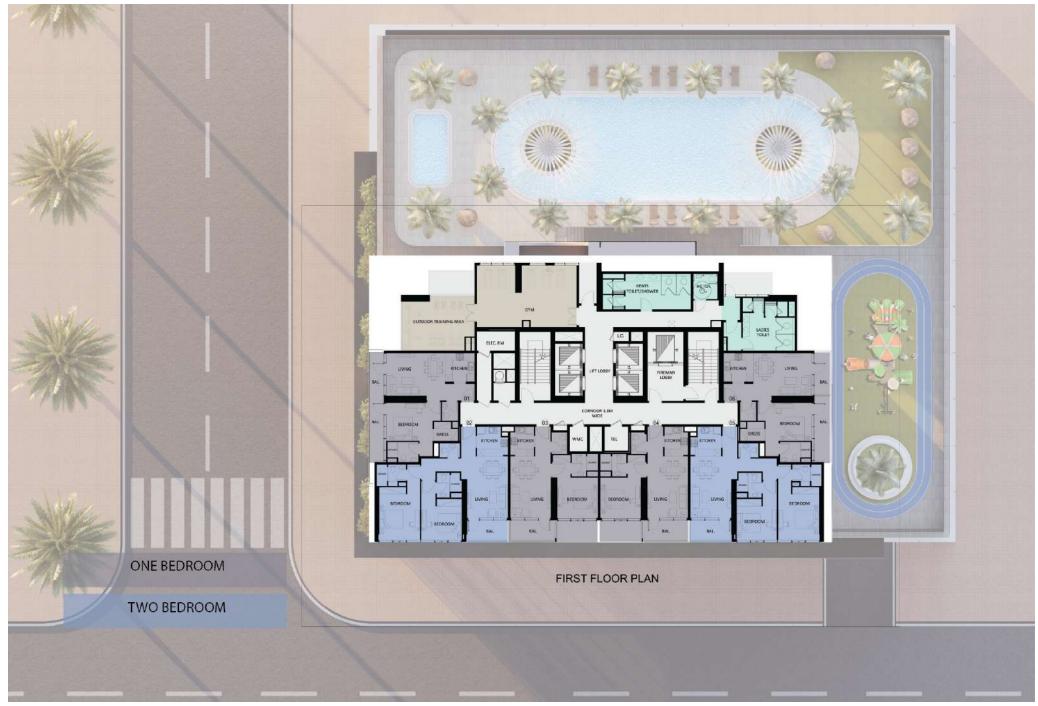

#### Elbrus Tower

Elbrus Tower is a unique 29-story residential structure located in the core of the Jumeirah Village Triangle. As an off-plan project, it offers an outstanding living experience to its residents with a blend of modern designs, fascinating facilities, and Arabian vibes. With a set of the most beneficial flexible payment plans, this tower is an investment in itself.

| 268                       | 52                        |
|---------------------------|---------------------------|
| Residential Flats         | Studios                   |
|                           |                           |
| 162                       | 54                        |
| One-Bedroom<br>Apartments | Two-Bedroom<br>Apartments |