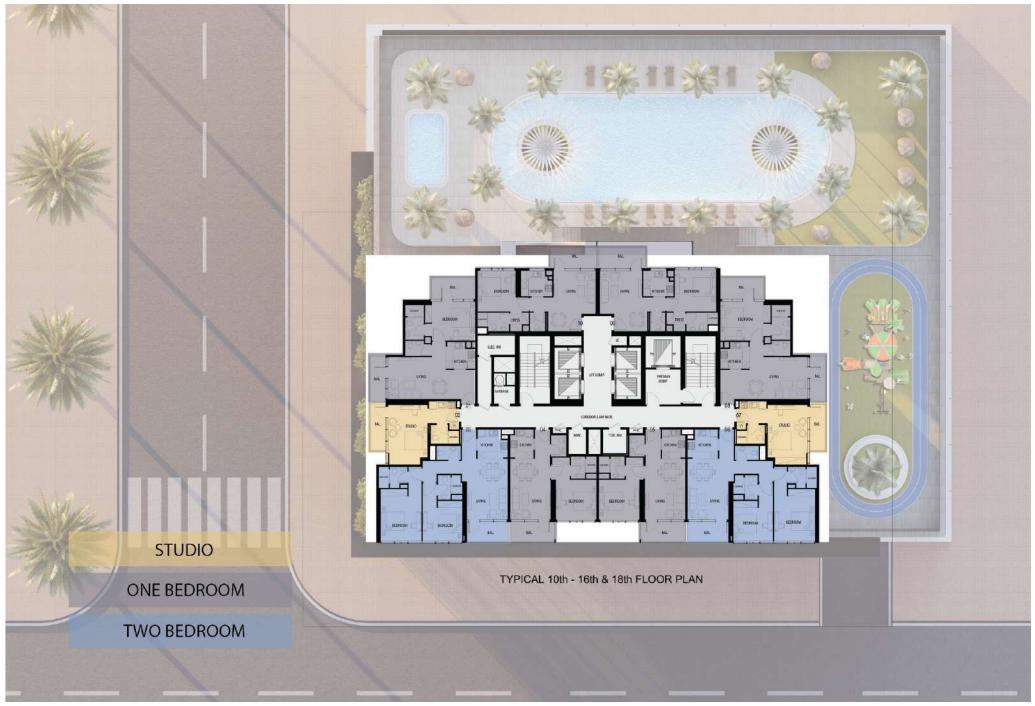

#### Elbrus Tower

Elbrus Tower is a unique 29-story residential structure located in the core of the Jumeirah Village Triangle. As an off-plan project, it offers an outstanding living experience to its residents with a blend of modern designs, fascinating facilities, and Arabian vibes. With a set of the most beneficial flexible payment plans, this tower is an investment in itself.

| 268                       | 52                        |
|---------------------------|---------------------------|
| Residential Flats         | Studios                   |
|                           |                           |
| 162                       | 54                        |
| One-Bedroom<br>Apartments | Two-Bedroom<br>Apartments |