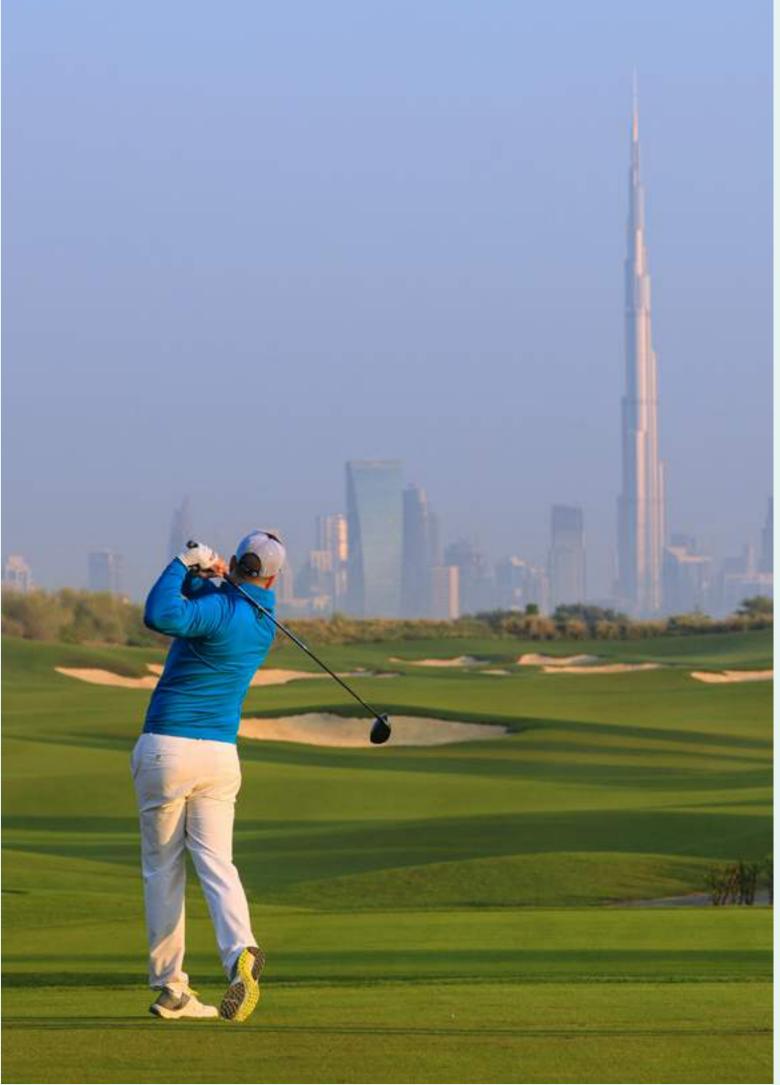

#### Dubai Hills Golf Club

Dubai Hills Golf Club encompasses 1.2 milion sqm of meticulously manicured fairways, set against the backdrop of Burj Khalifa and Downtown Dubai, with a glorious outward nine.

Driving Range

Putting Green

Golf Academy

Spacious Floodlit
Practice Facilities

Gym, Pool &
Other Amenities

A Host of
Dining Options