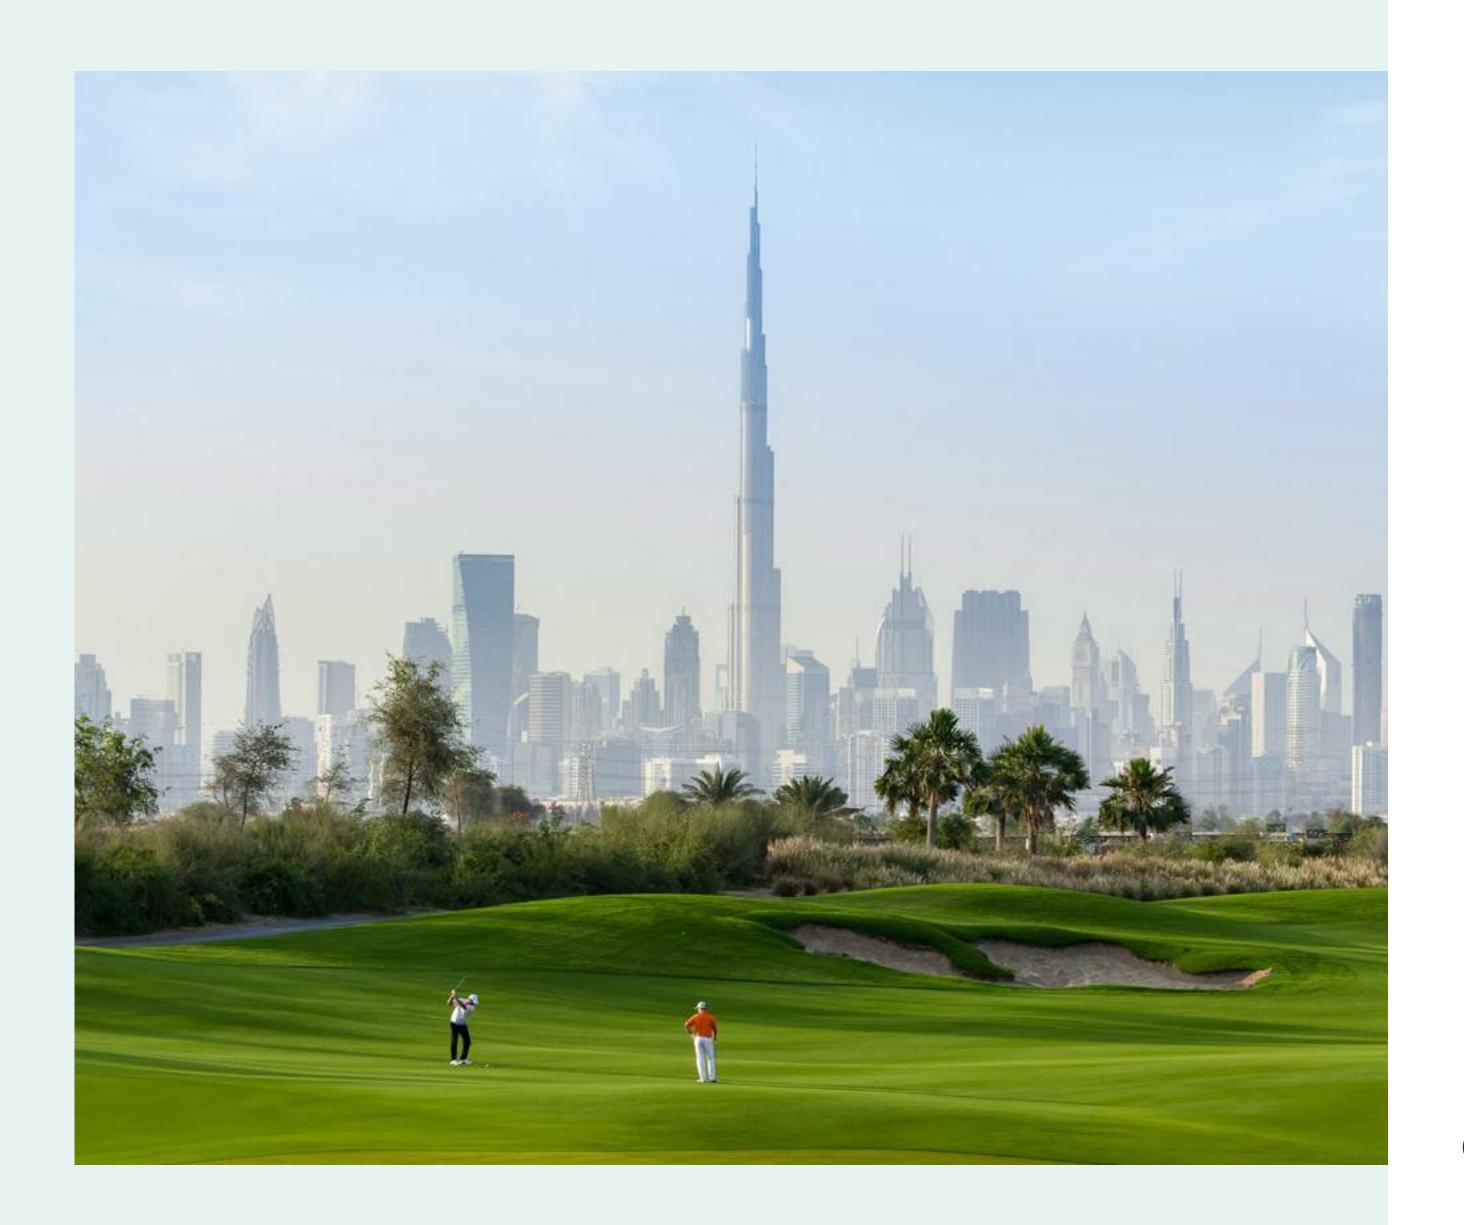

#### Dubai Hills Golf Club

Dubai Hills Golf Club encompasses 1.2 milion sqm of meticulously manicured fairways, set against the backdrop of Burj Khalifa and Downtown Dubai, with a glorious outward nine.