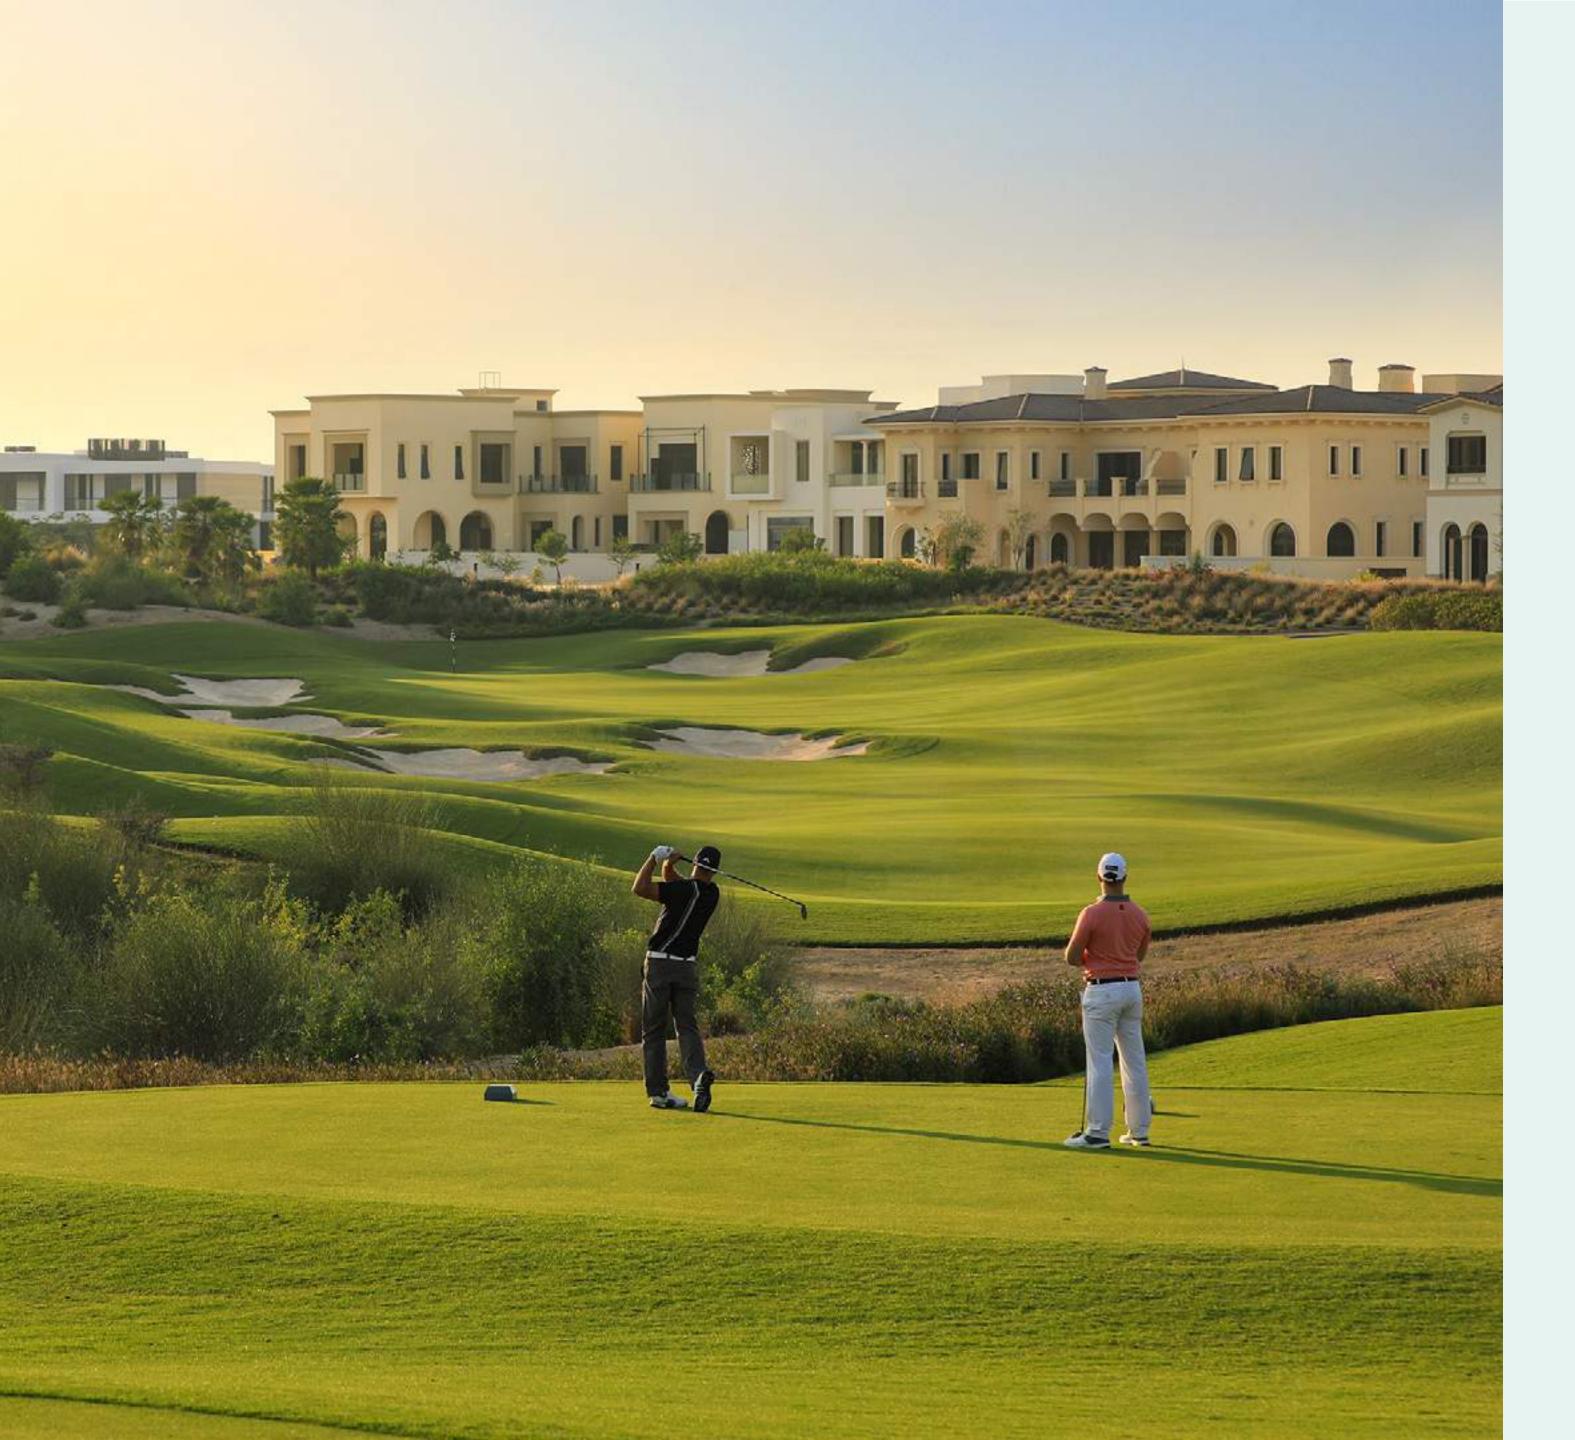

#### Dubai Hills Golf Club

Dubai Hills Golf Club encompasses 1.2 milion sqm of meticulously manicured fairways, set against the backdrop of Burj Khalifa and Downtown Dubai, with a glorious outward nine.

Driving Range

Putting Green

Golf Academy

Spacious Floodlit
Practice Facilities

Gym, Pool &
Other Amenities

A Host of
Dining Options