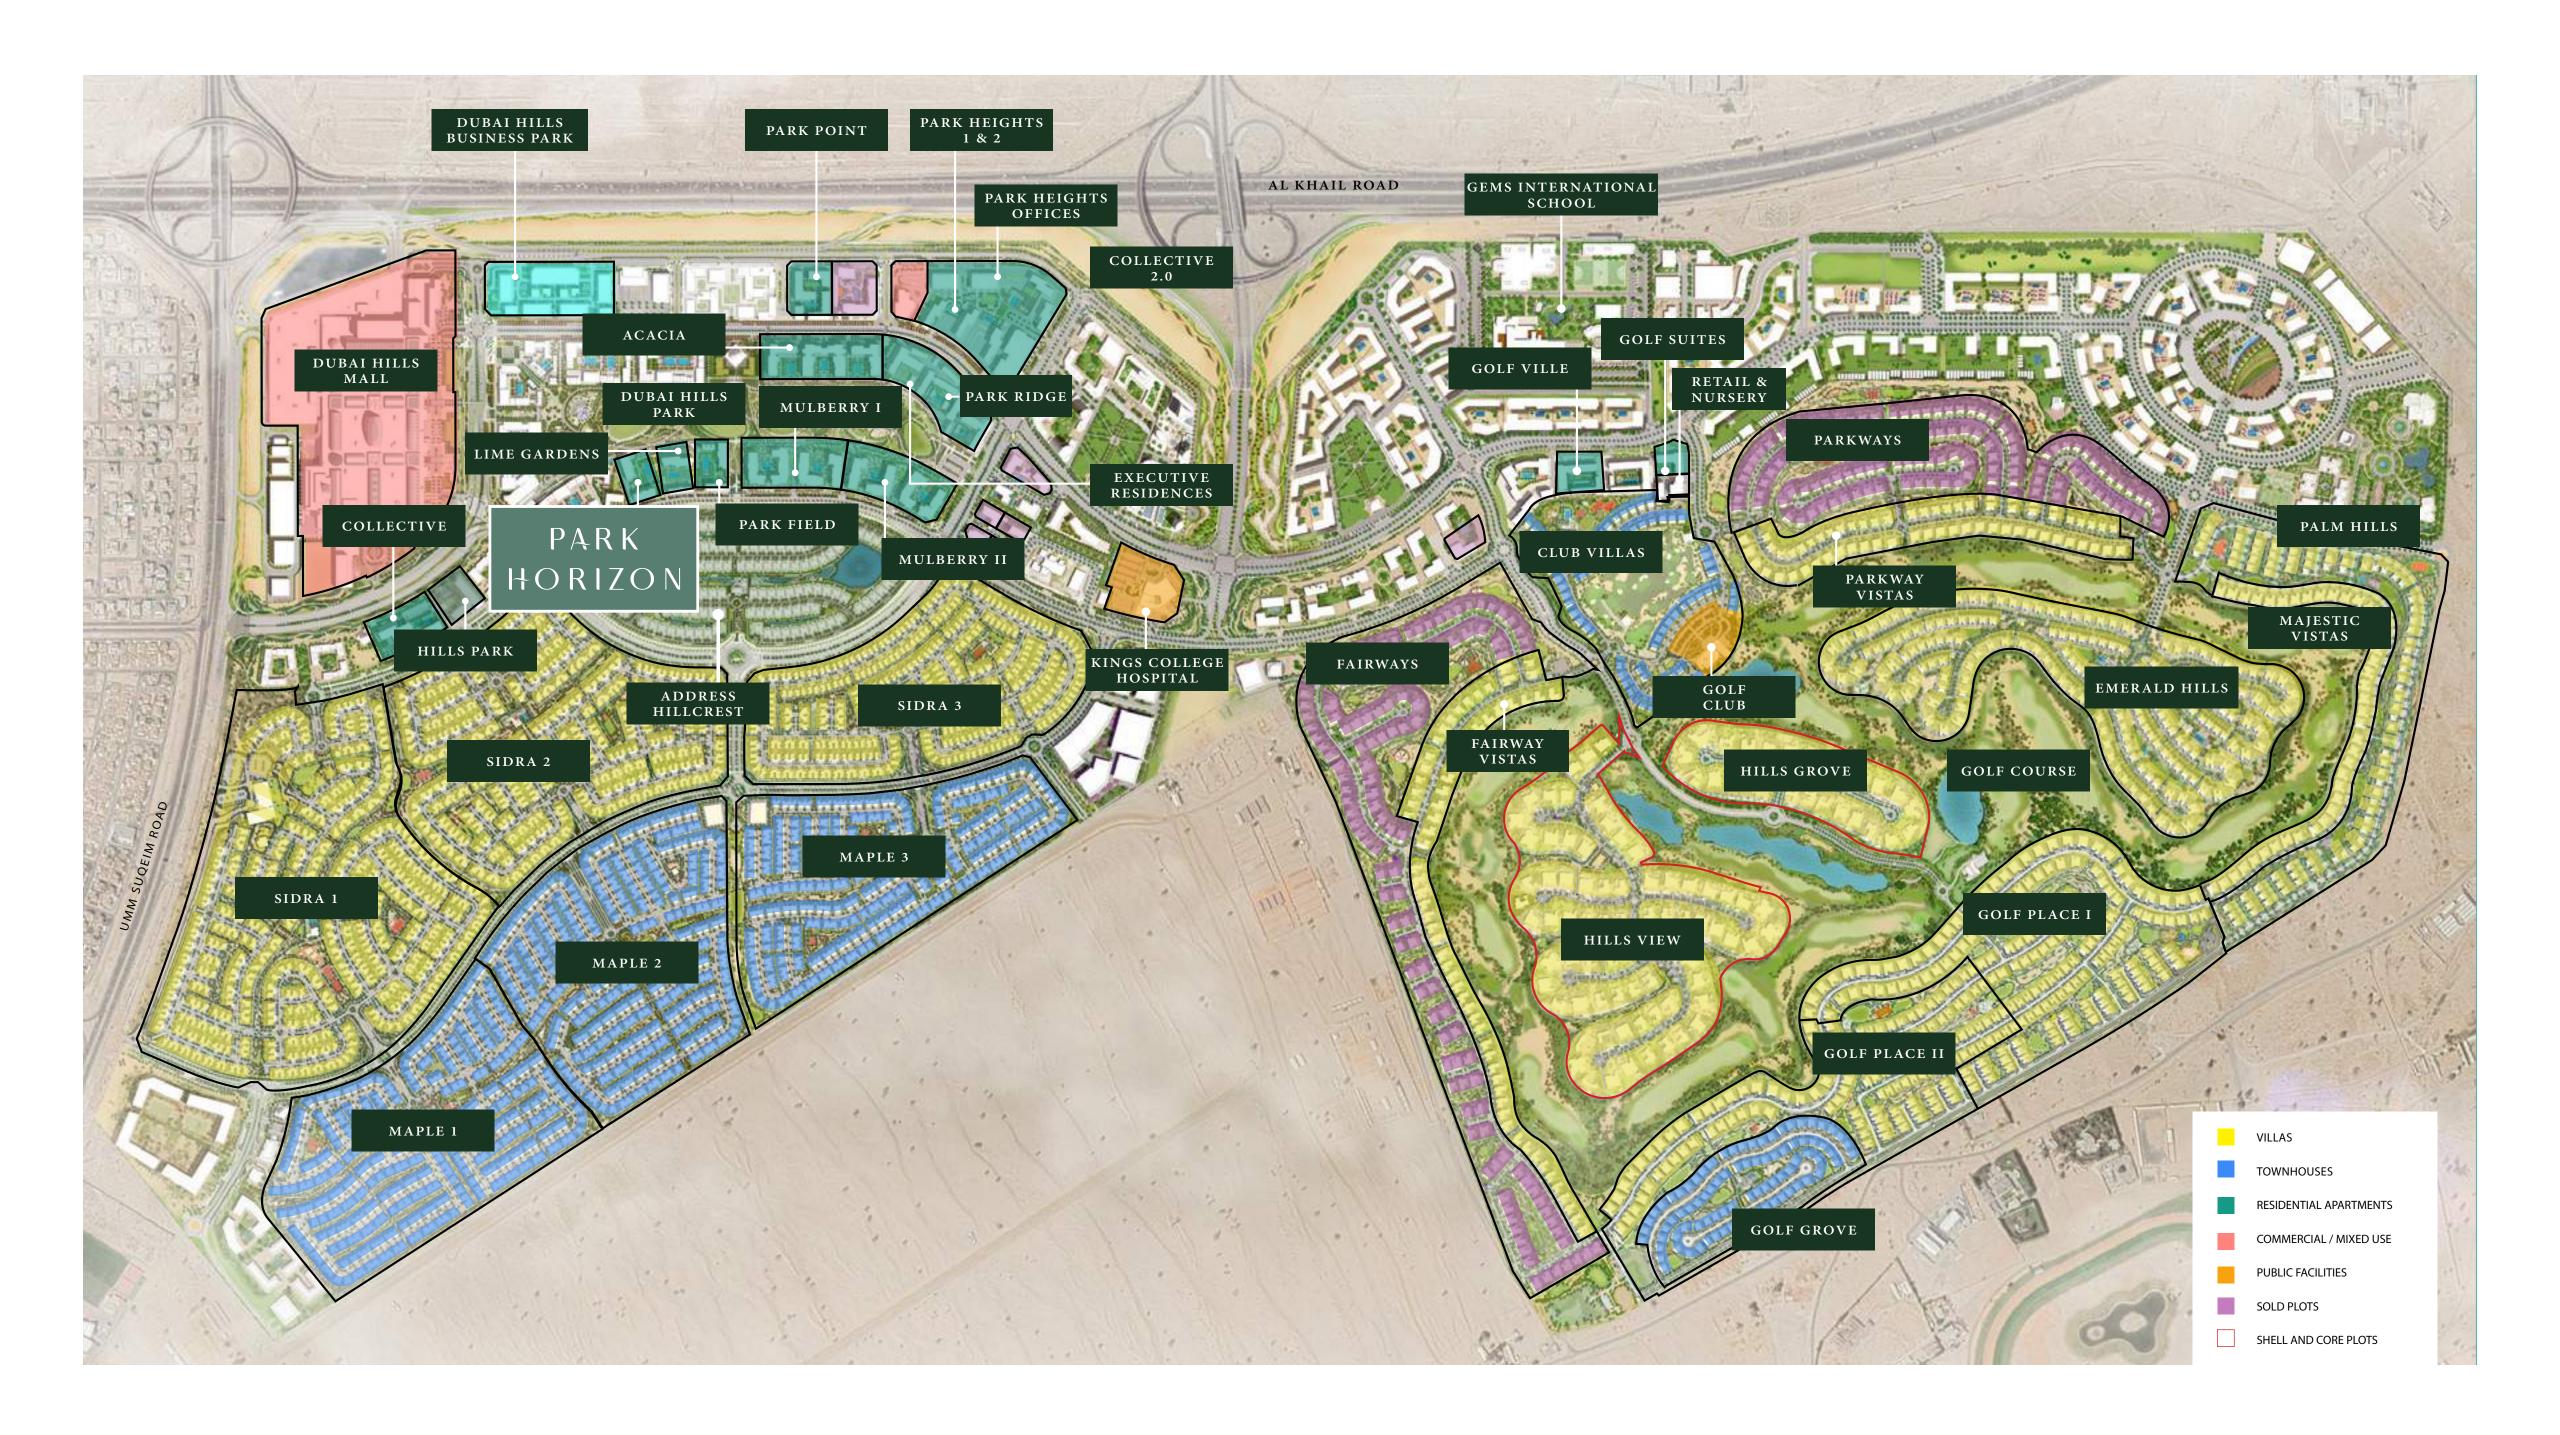

## A Community Connected to Nature

A city within a city – Dubai Hills Estate comprises elegantly planned neighbourhoods of contemporary apartment buildings and villa compounds in a country-village setting.

### The Green Heart of Dubai

Dubai Hills Estate – the green heart of Dubai – is a first-of-its-kind destination. This masterfully planned, multi-purpose development forms an integral part of the Mohammed Bin Rashid City. Strategically situated between Downtown Dubai and Dubai Marina, flanked by Al Khail Road, the community offers easy access to the city's most popular districts and attractions.

### Dubai Hills Park

Dubai Hills Park is a lush green oasis in the heart of Dubai Hills Estate's southern district. The park encompasses wadi trails, children's play areas, a kids' splash park, sports facilities, an outdoor gym, and much more

#### Dubai Hills Mall

Dubai Hills Mall is a destination of endless possibilities. Ideally positioned on the crossroads of Umm Suqeim Road and Al Khail Road, and only a short walk from Park Horizon, the mall grants you:

#### Dubai Hills Golf Club

Dubai Hills Golf Club encompasses 1.2 milion sqm of meticulously manicured fairways, set against the backdrop of Burj Khalifa and Downtown Dubai, with a glorious outward nine.