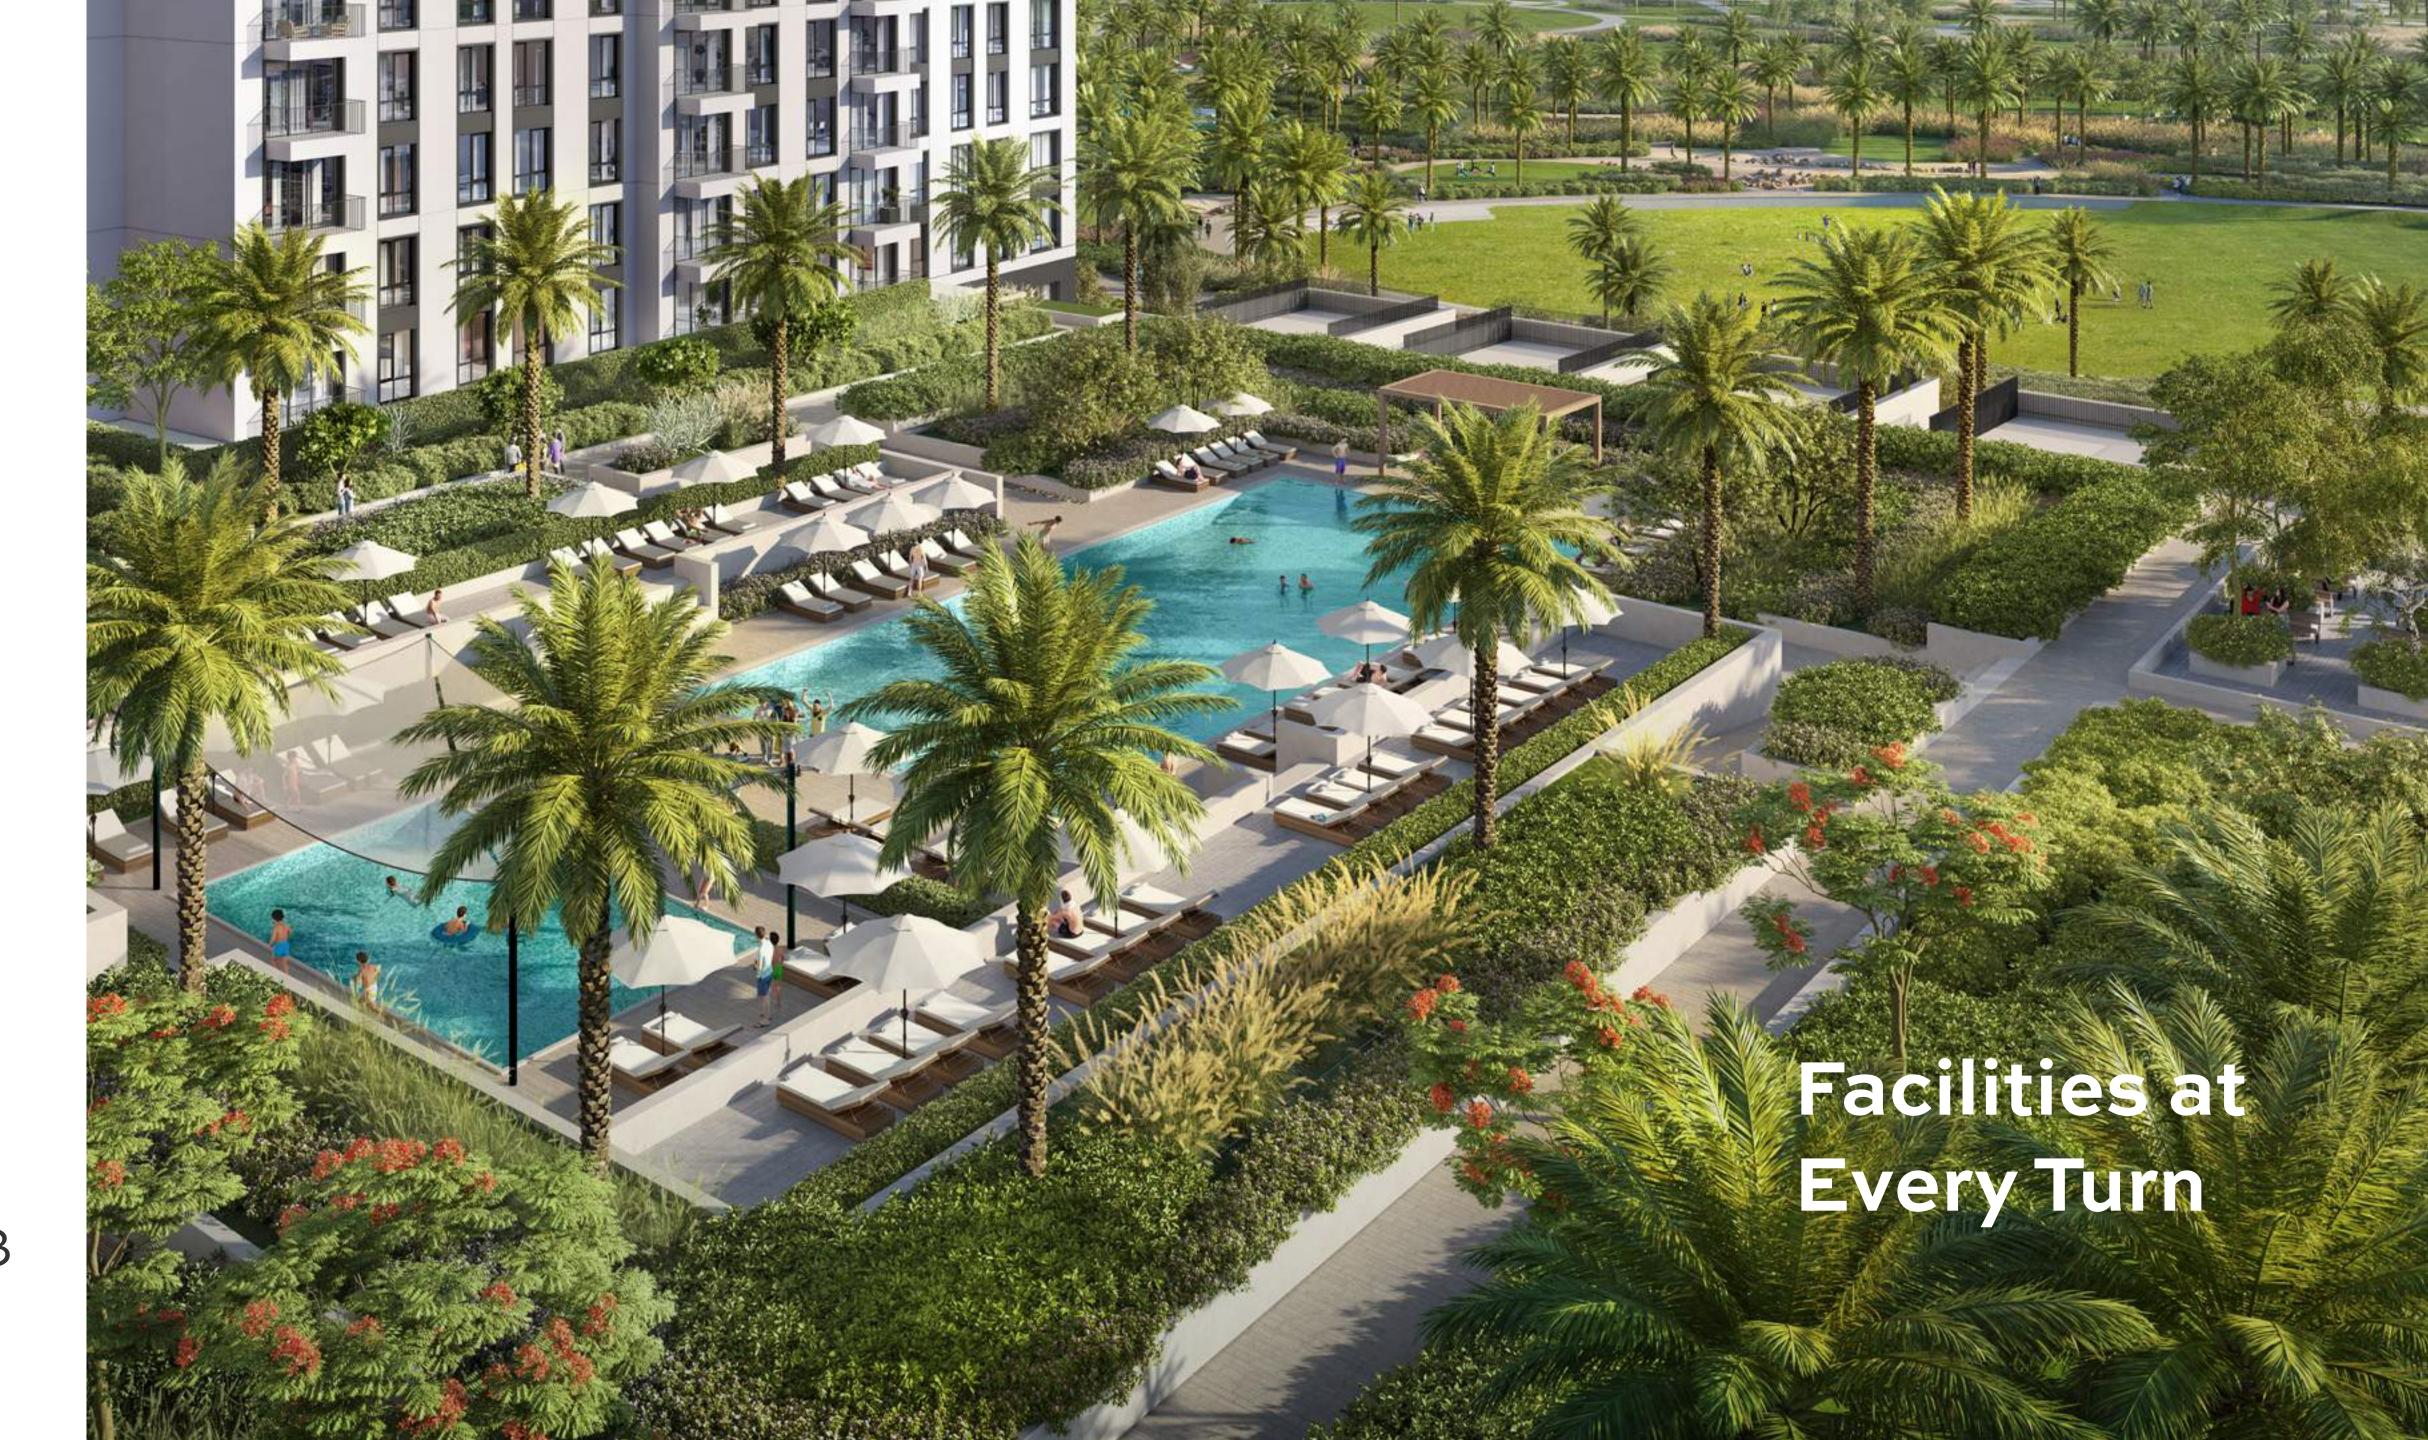

#### World-Class Amenities

Park Horizon offers residents world-class amenities and state-of-the-art facilities at every turn, all conveniently located at the centre of a meticulously master-planned community. The ideal home for families, couples and everyone in between, this modern two-tower development has it all.

Multi-Purpose Room

Swimming Kids' Pool Swimming Pool &

Fully Equipped

Landscaped Podium & Outdoor Areas

Direct Access to
Dubai Hills Park