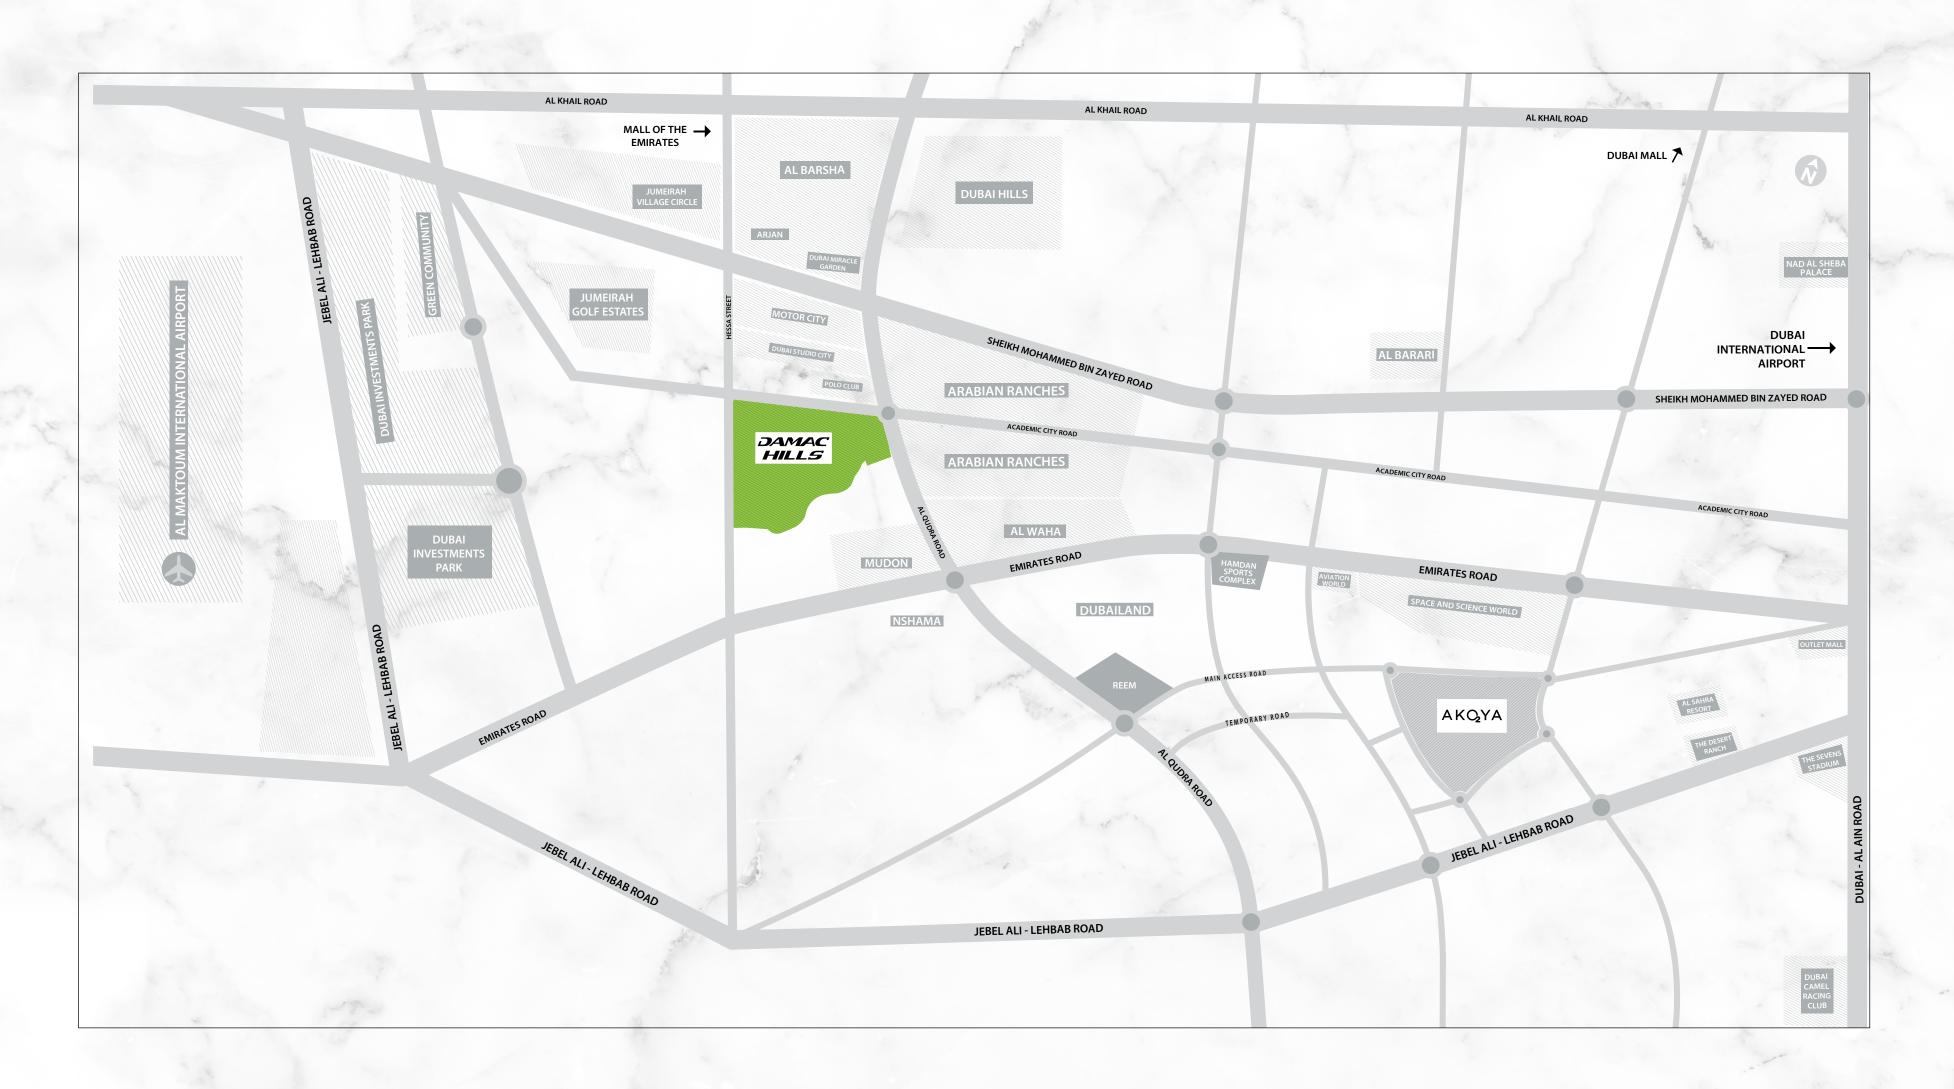

## DAMAC HILLS LOCATION

## PROXIMITY TO LANDMARKS

12 MINUTES to Expo 2020

16 MINUTES to Dubai Marina

**25 MINUTES**to Dubai International Airport

12 MINUTES
to Mall of the Emirates

18 MINUTES to Palm Jumeirah

23 MINUTES to The Dubai Mall