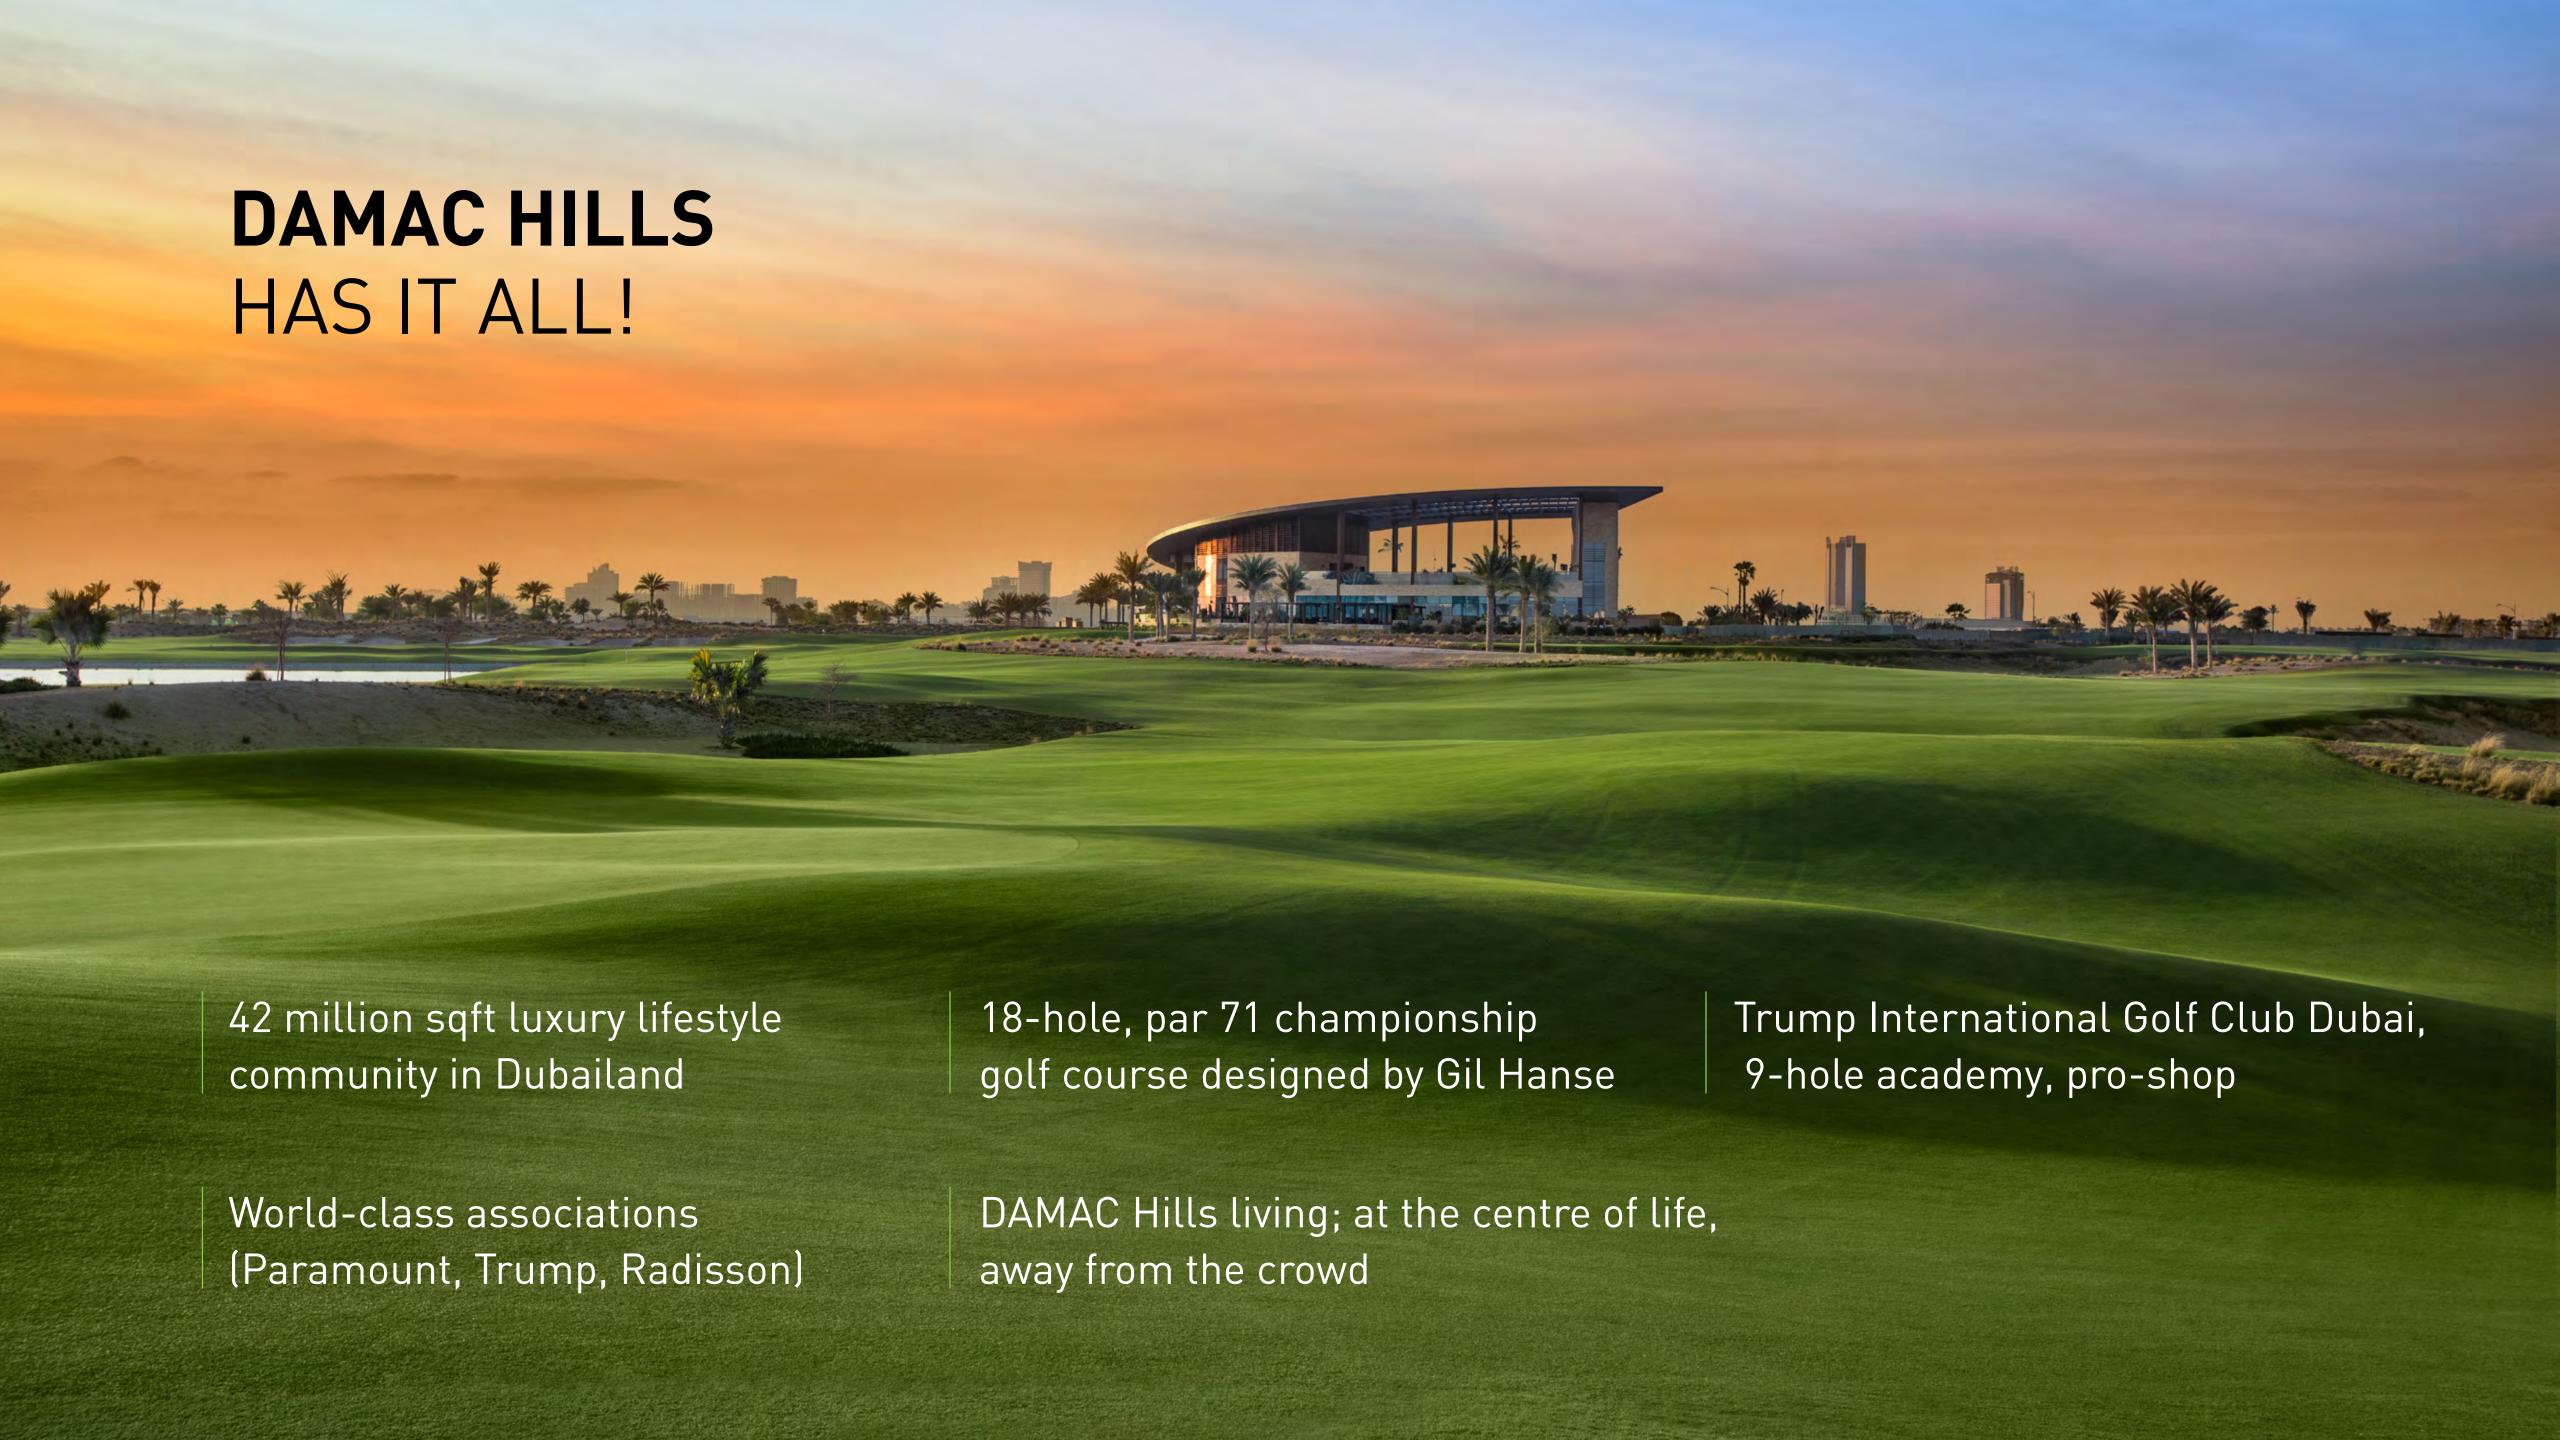

# DAMAC HILLS LUXURY GOLF COMMUNITY

A vibrant community that goes beyond villas and apartments. An investment that pays back, many times over.

# **DAMAC HILLS**A VIBRANT AND BUSTLING COMMUNITY

2,676
VILLAS AND
TOWNHOUSES

4,664
LUXURIOUS
APARTMENTS

2,900
UNITS HANDOVER
TO DATE

9,000+
RESIDENTS AT
DAMAC HILLS

2,887
HOTEL ROOMS, APARTMENTS, SERVICED RESIDENCES AND VILLAS

# KEY USPs / PITCH POINTS

INVESTMENT OPPORTUNITY FROM THE PROPERTY DEVELOPER OF THE YEAR 2019

OVERLOOKING THE FIRST GOLF COURSE IN
THE MIDDLE EAST AND ASIA MANAGED BY THE
TRUMP ORGANIZATION

LEADING GLOBAL BRAND
PARTNERS (RADISSON, TRUMP,
PARAMOUNT)

HOME TO THE TRUMP
INTERNATIONAL GOLF CLUB DUBAI
(WINNER: LIFESTYLE AWARDS 2019)

LOCATED IN A WORLD-CLASS COMMUNITY (BEST GOLF DEVELOPMENT IN THE WORLD, INTERNATIONAL PROPERTY AWARDS, LONDON, 2013)

2,900 UNITS HANDED OVER WITH MORE THAN 9,000 RESIDENTS IN A THRIVING COMMUNITY