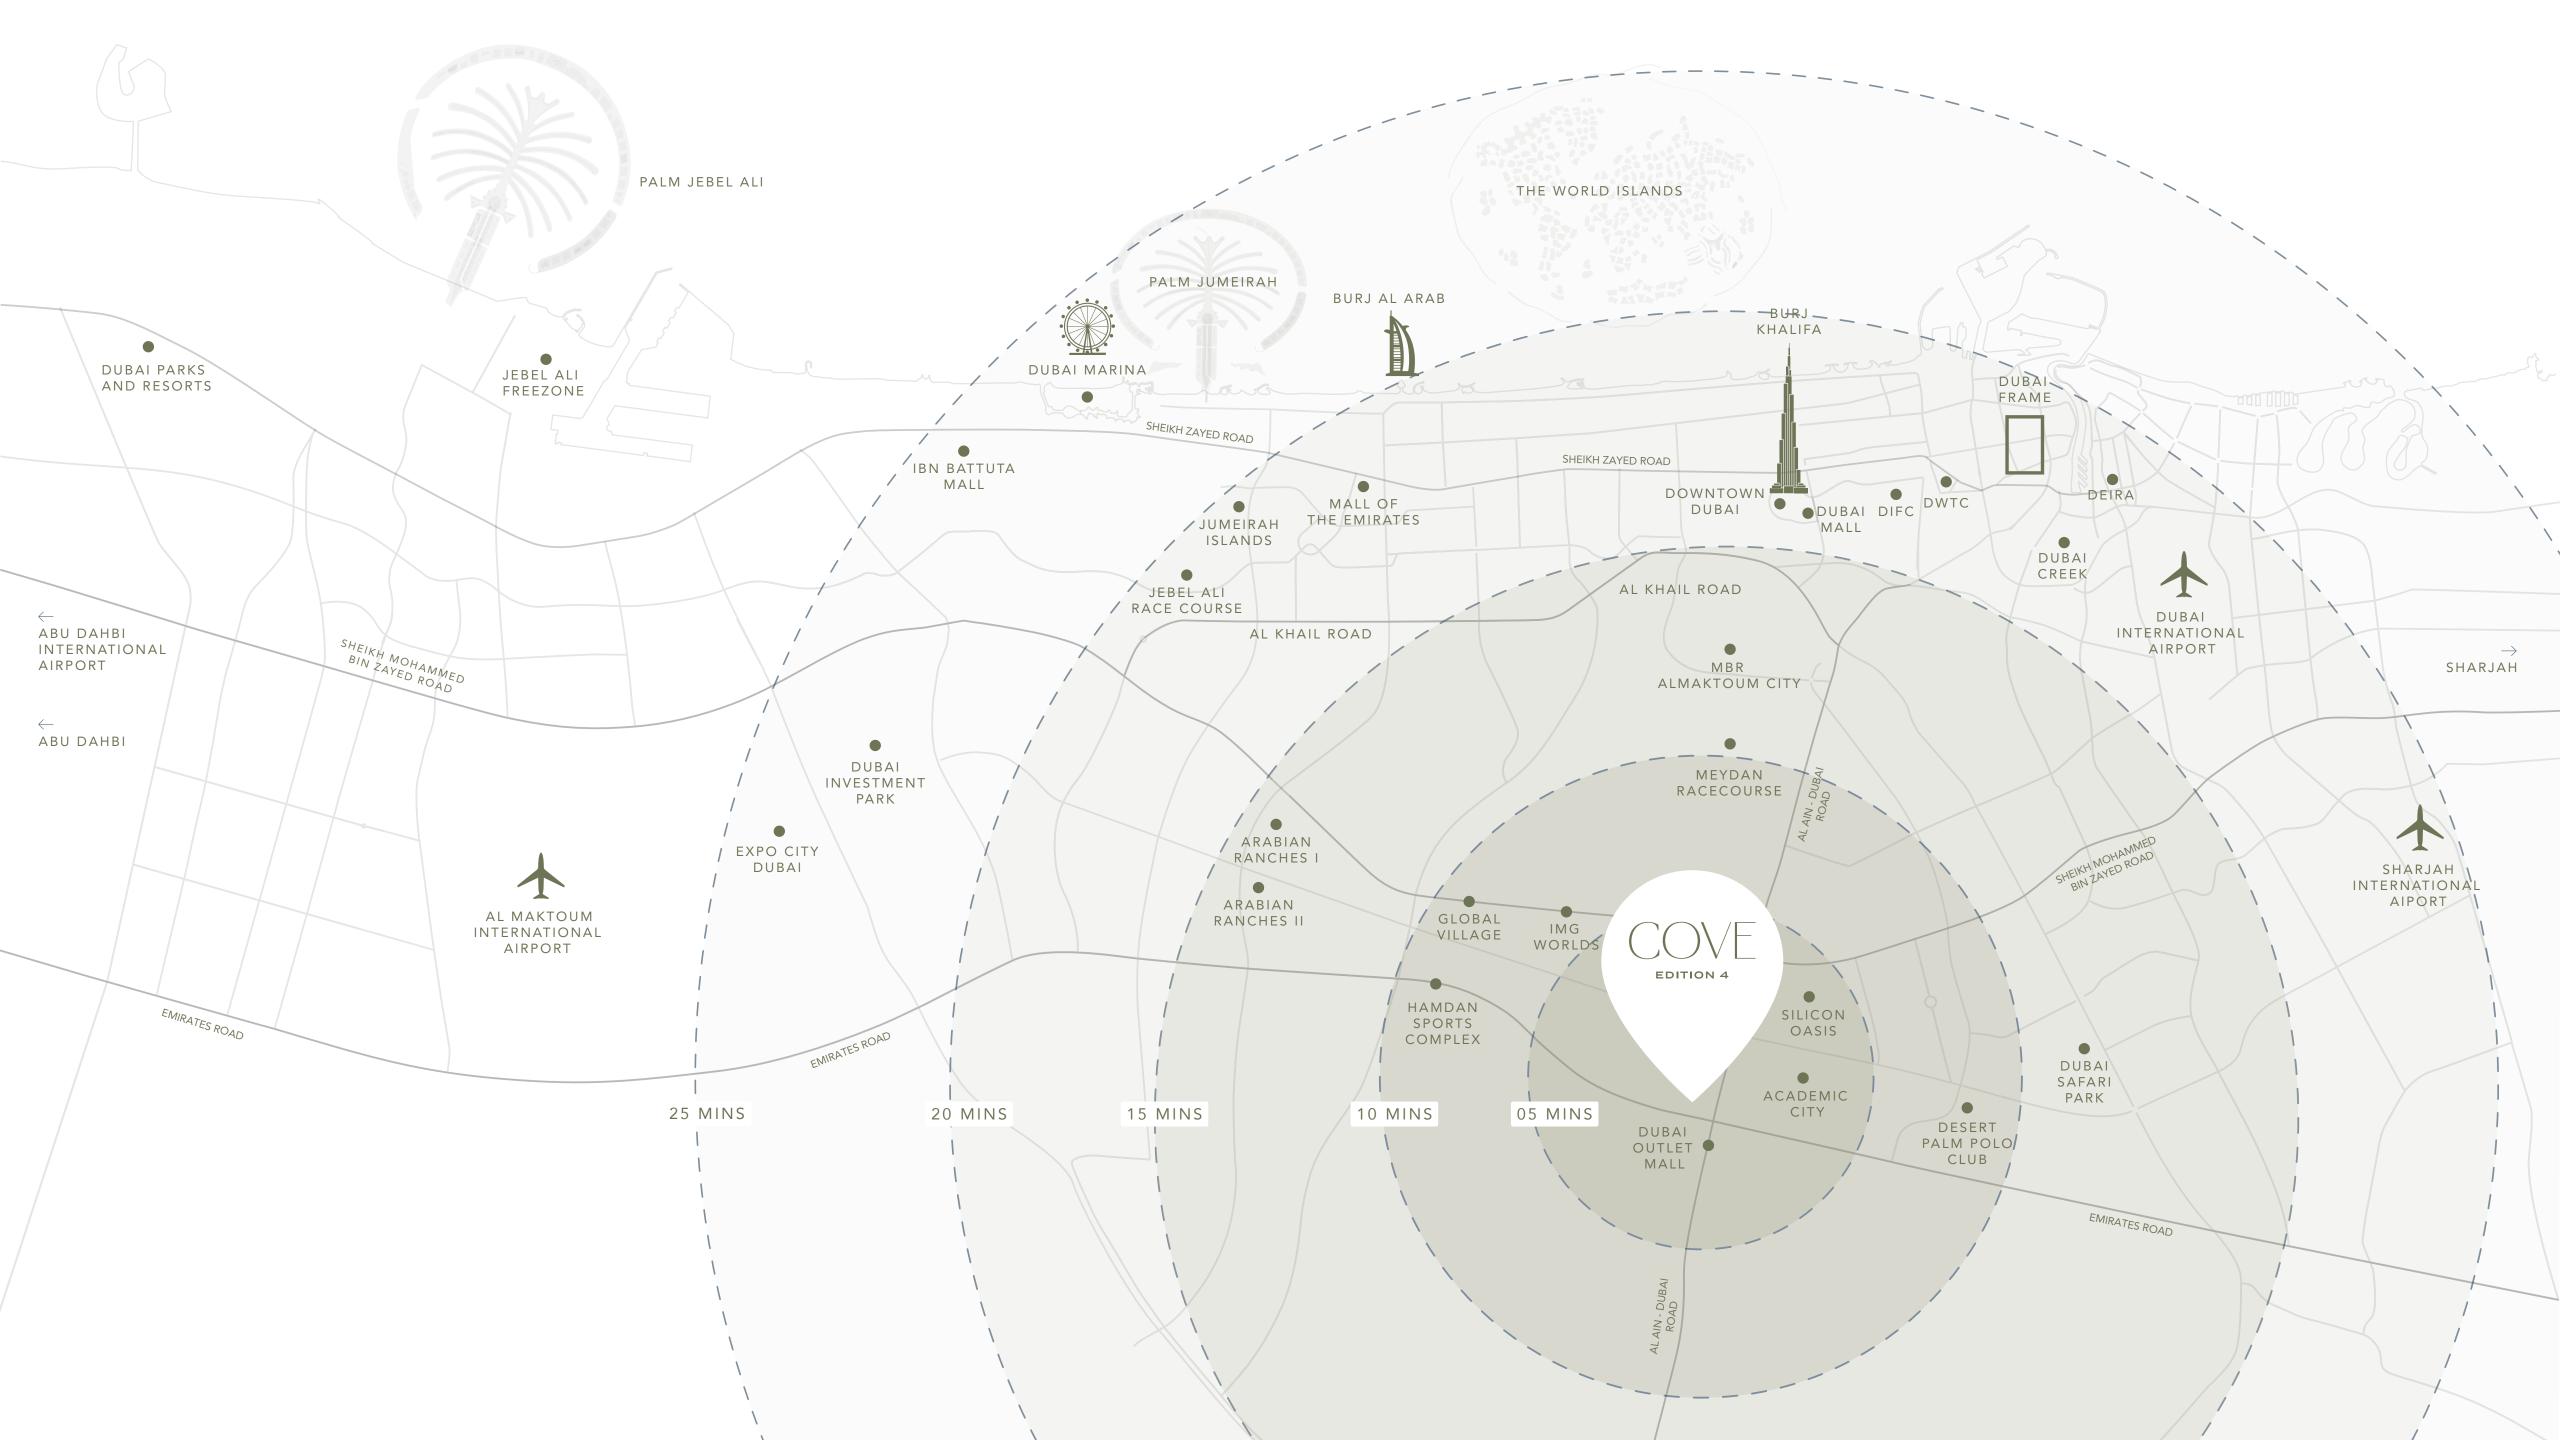

| DUBAI OUTLET MALL           | 05 mins |
|-----------------------------|---------|
| ACADEMIC CITY               | 05 mins |
| SILICON OASIS               | 05 mins |
| GLOBAL VILLAGE              | 10 mins |
| IMG WORLD                   | 10 mins |
| HAMDAN SPORTS COMPLEX       | 10 mins |
| DESERT PALM POLO CLUB       | 10 mins |
| DUBAI SAFARI PARK           | 10 mins |
| MEYDAN RACECOURSE           | 15 mins |
| ARABIAN RANCHES 1 & 2       | 15 mins |
| DUBAI INTERNATIONAL AIRPORT | 20 mins |
| MBR AL MAKTOUM CITY         | 20 mins |
| DOWNTOWN DUBAI              | 20 mins |
| DUBAI MALL                  | 20 mins |
| BURJ KHALIFA                | 20 mins |
| DUBAI FRAME                 | 20 mins |
| DUBAI CREEK                 | 20 mins |
| MALL OF THE EMIRATES        | 20 mins |
| DUBAI MARINA                | 25 mins |
| PALM JUMEIRAH               | 25 mins |
| JEBEL ALI RACE COURSE       | 25 mins |
| JUMEIRAH ISLANDS            | 25 mins |
| IBN BATTUTA MALL            | 25 mins |
| DUBAI PARKS AND RESORTS     | 25 mins |
| EXPO CITY DUBAI             | 25 mins |