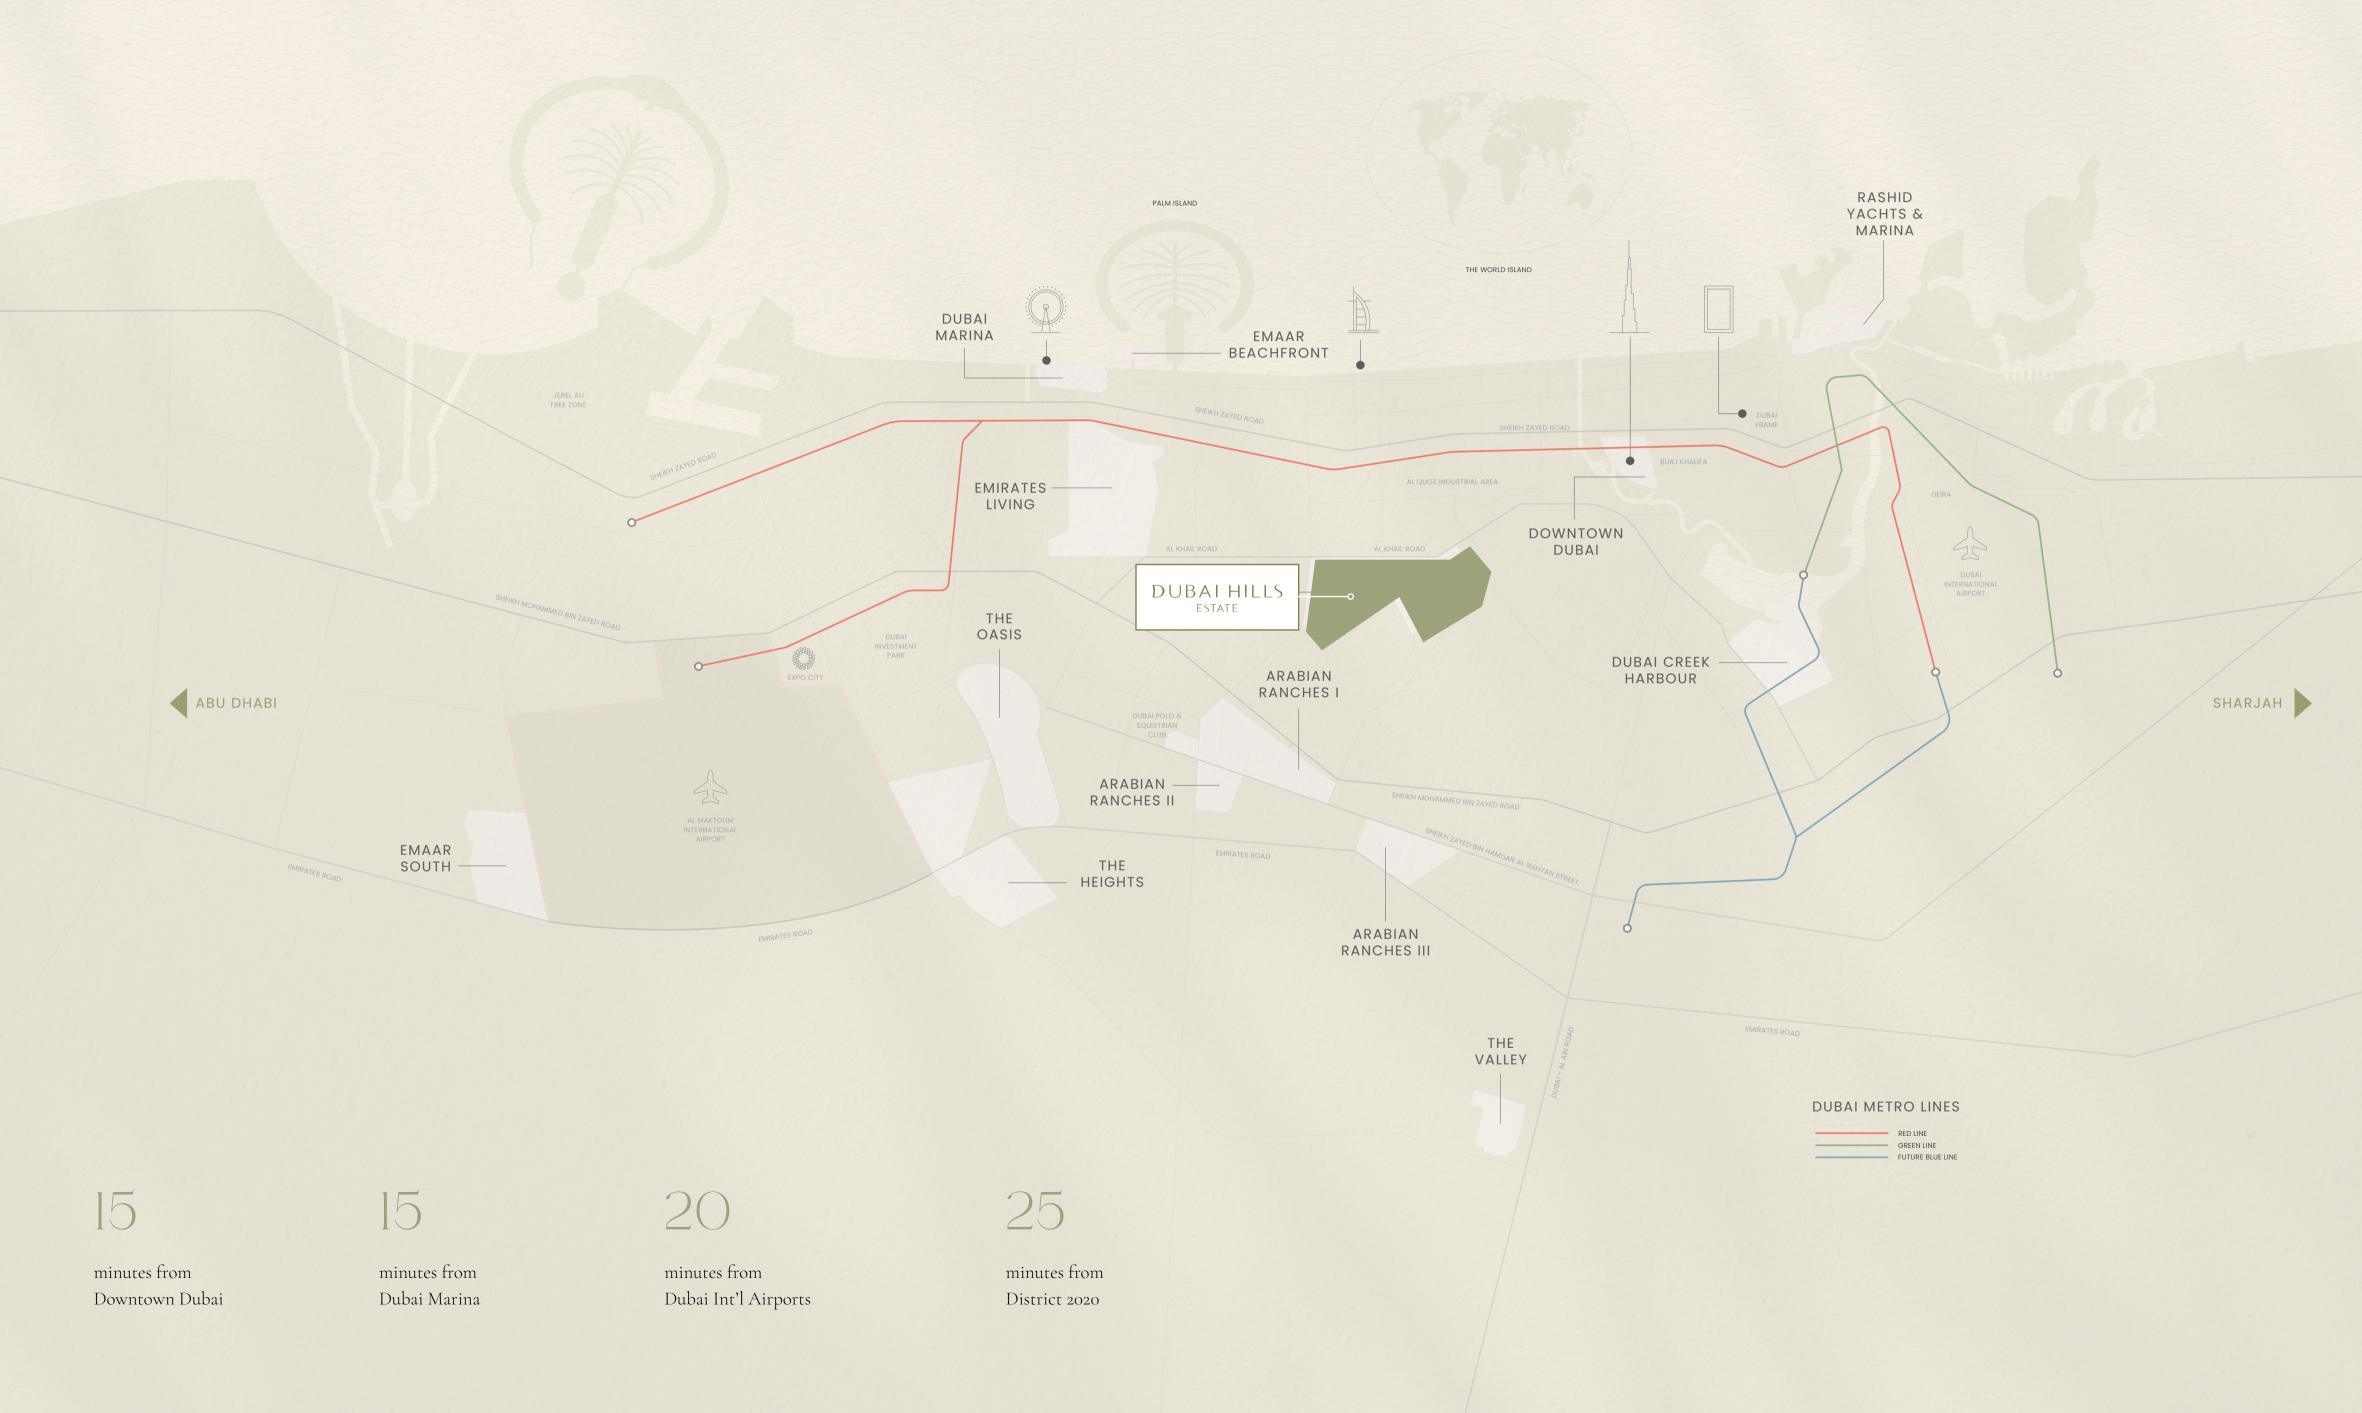

### Perfectly Located

### \_\_\_\_\_

8

15

minutes drive to King's College Hospital

minutes walk to the Business Park

minutes walk to Dubai Hills Mall

minutes drive to Downtown Dubai