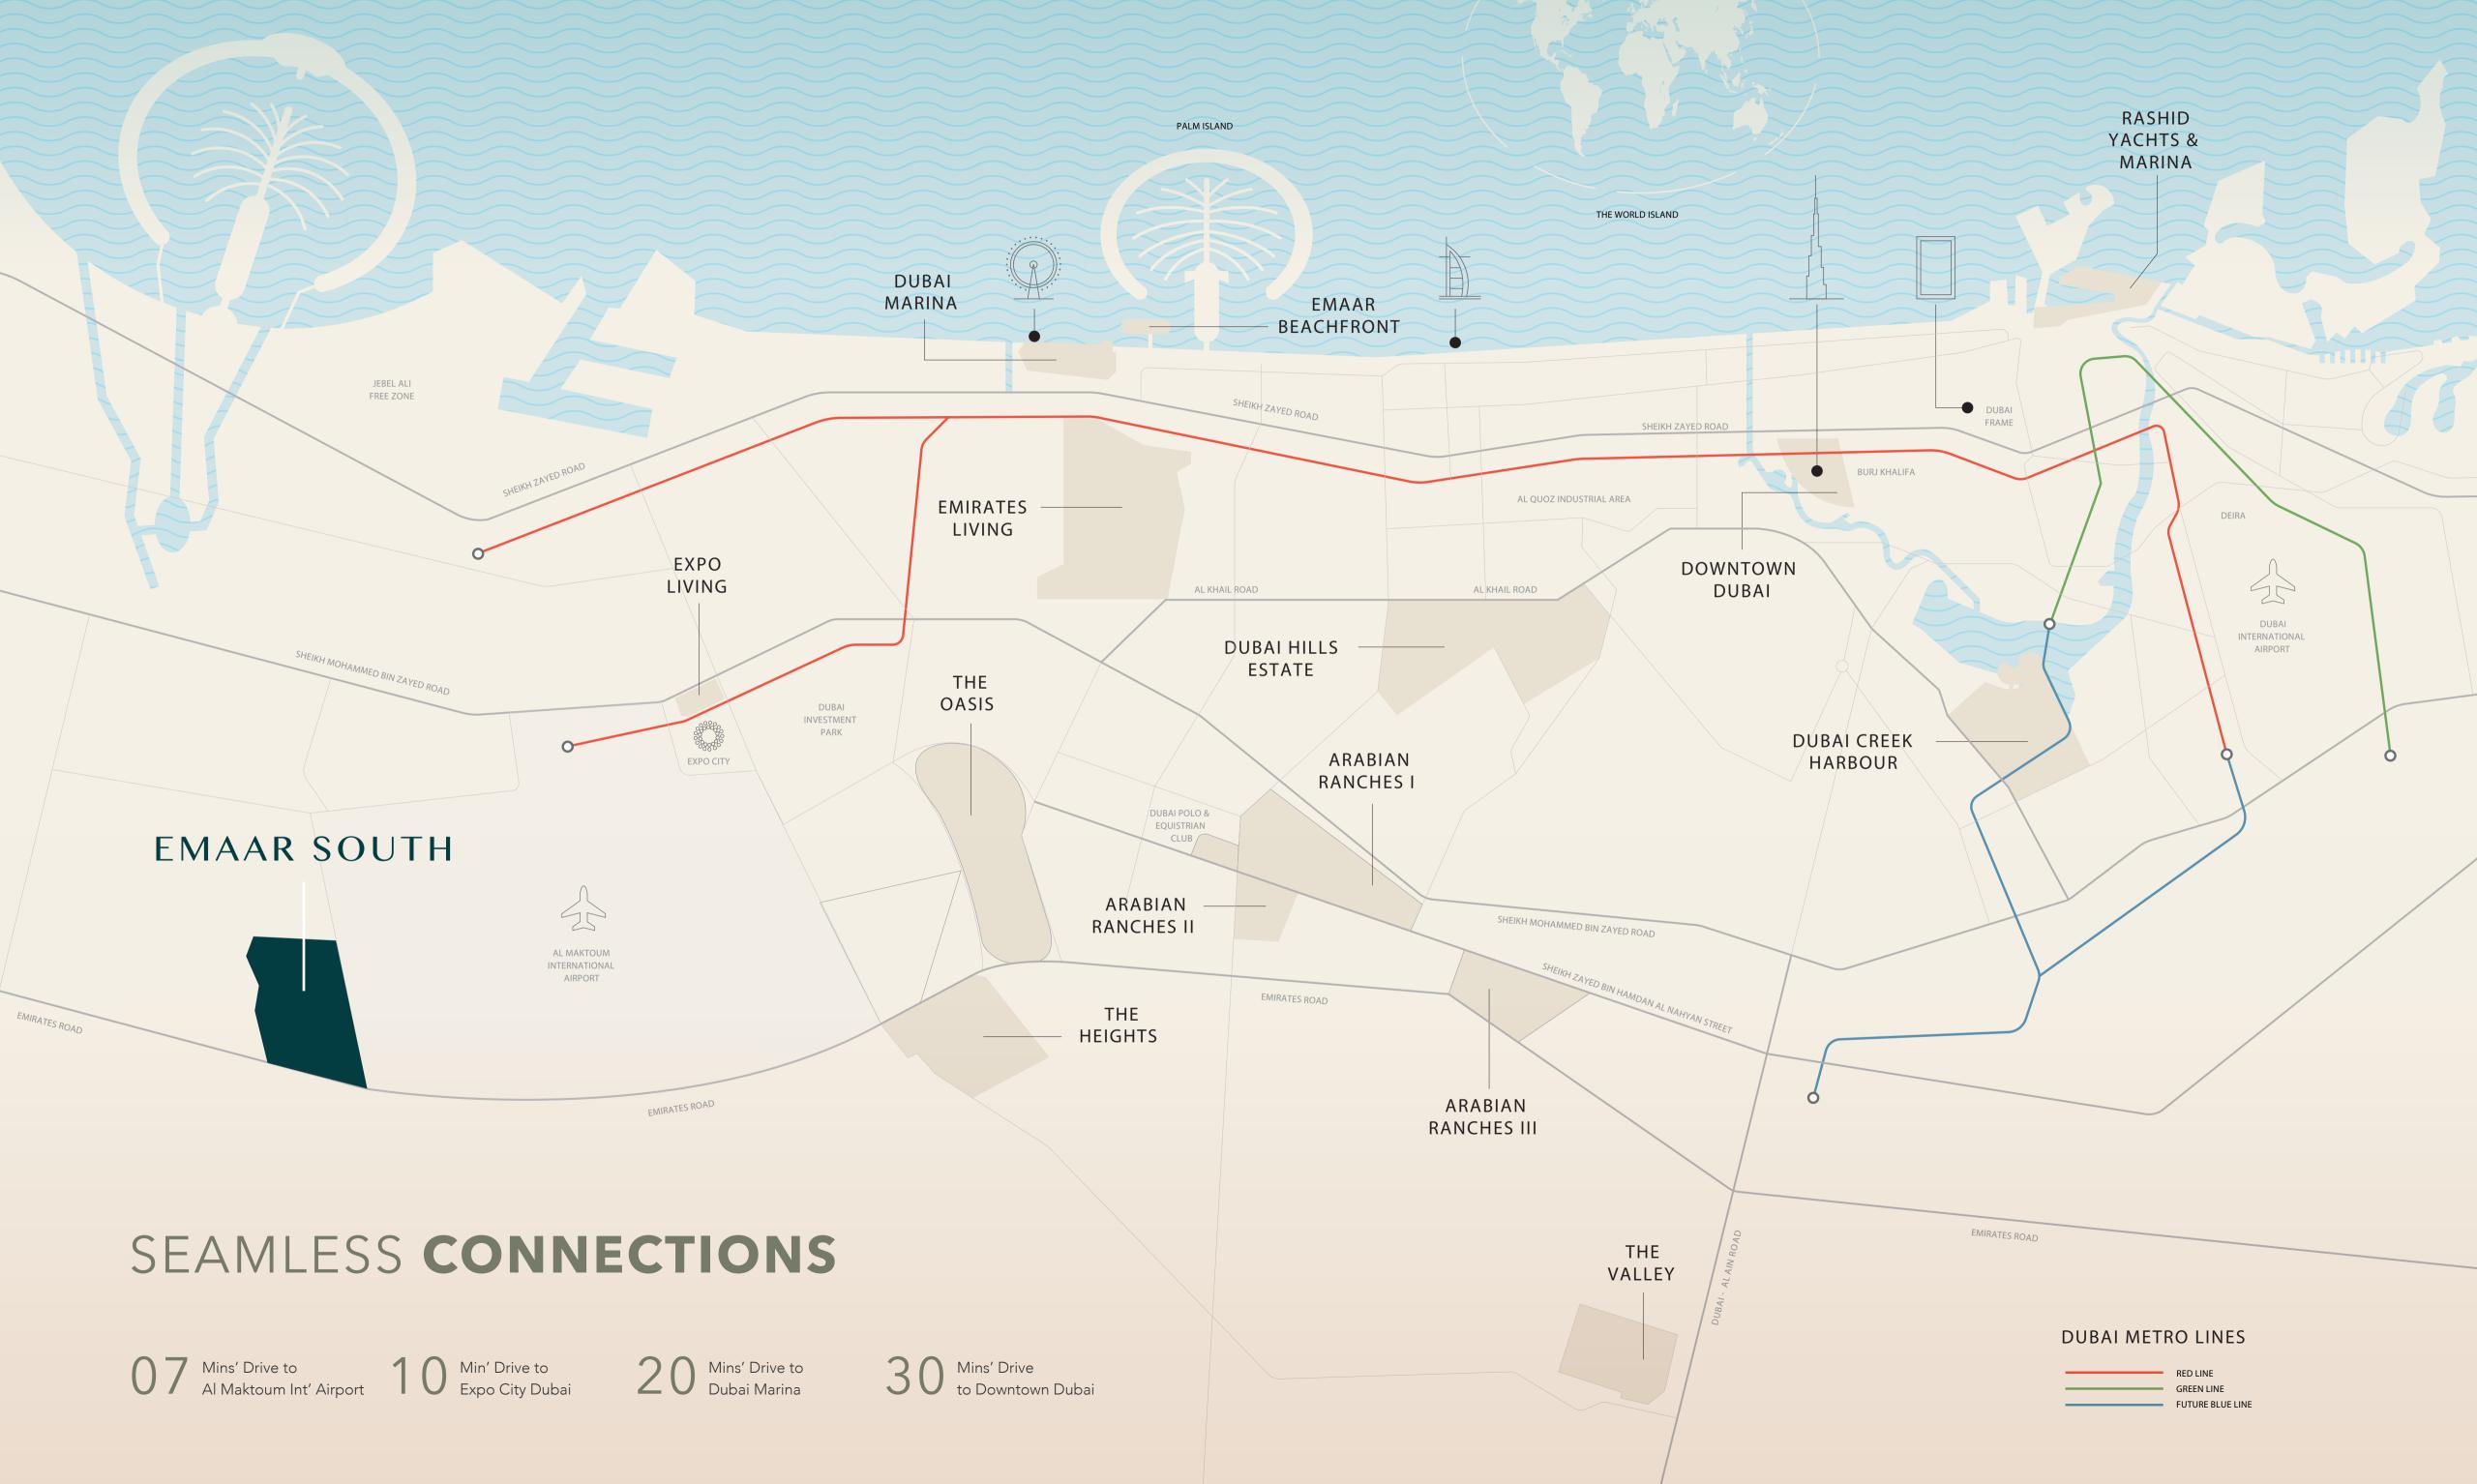

### EMAAR SOUTH

A dynamic family-orientated community set amid lush landscapes and a championship golf course. Designed for modern living, it features pedestrian-friendly paths, top schools, retail, healthcare, and luxury hotels—all just steps away. With elegant residences and world-class amenities, Emaar South offers an energetic lifestyle where families can thrive, grow and explore endless possibilities.

### **AMENITIES**

Experience seamless living at Greenspoint.

Tee off on the golf course, relax in lush parks,
and indulge in vibrant dining and shopping. With top
schools, wellness facilities, nursery and expansive
neighbourhood park at walkable and drivable distances,
this community is crafted for convenience.

18-Hole Championship Golf Course

Sikkas

Community Park

Community Centre

Kids Play Areas

Top-Tier Schools

Health & Wellness Facilities

Dining & Shopping