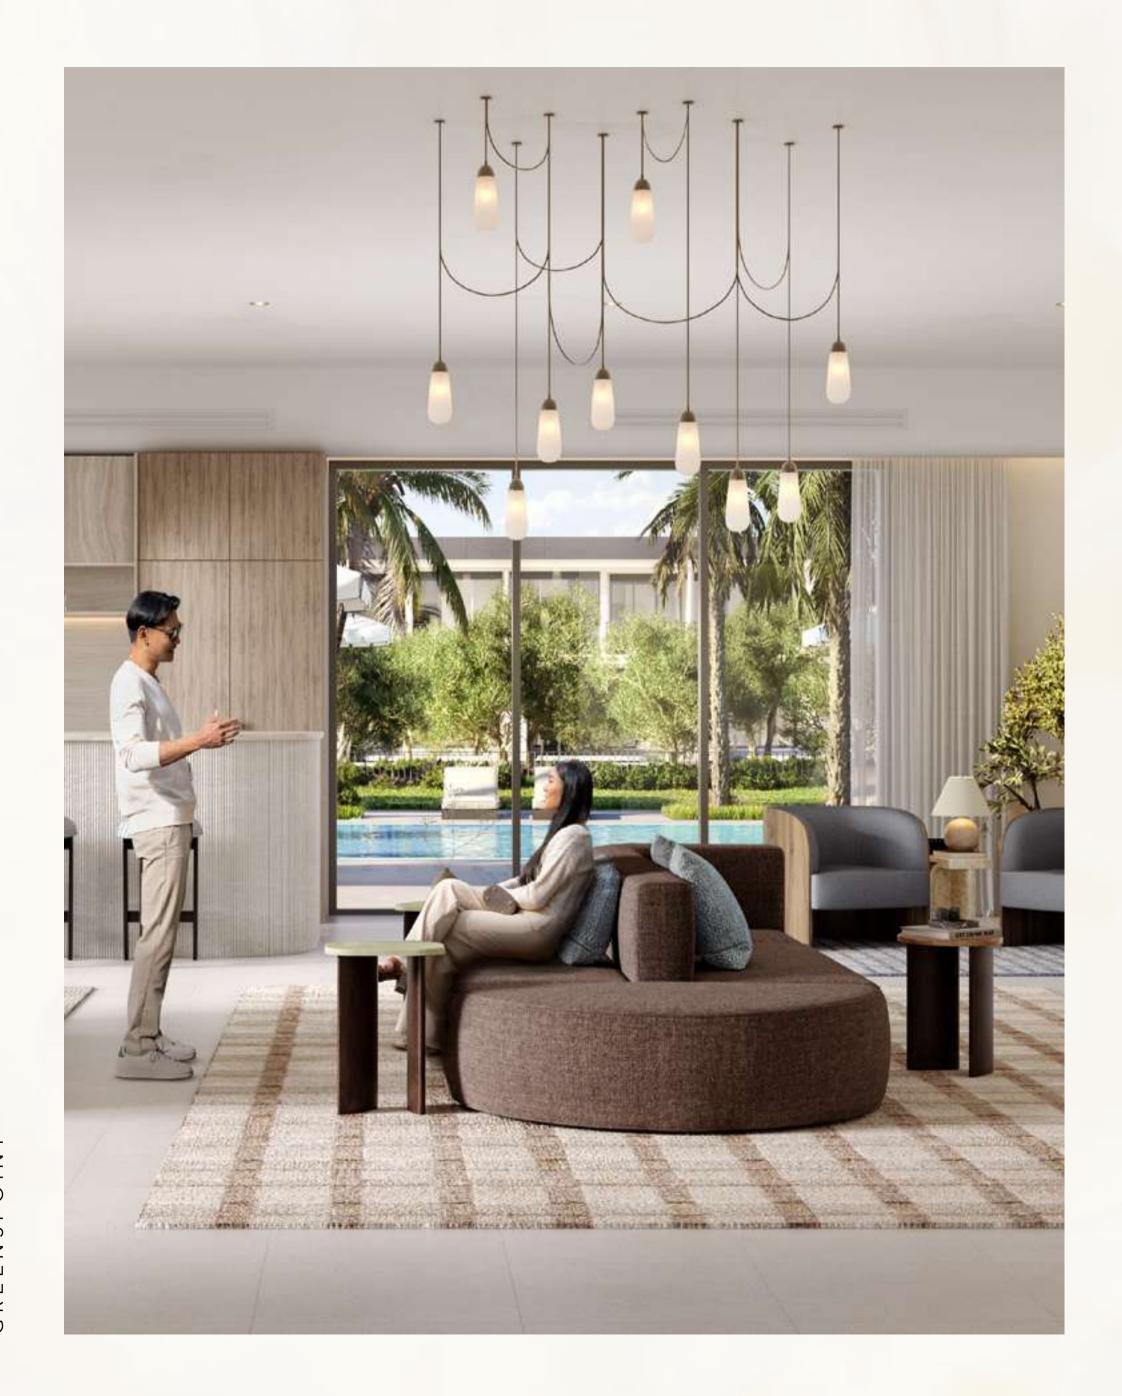

## SERENITY IN EVERY DETAIL

### INTERIOR

Greenspoint's interiors are adorned with nature-inspired textures, and natural wood finishes for a seamless connection between indoor comfort and outdoor serenity. Sunlit spaces and sleek fittings create an elegant atmosphere, where contemporary design meets nature's calm.