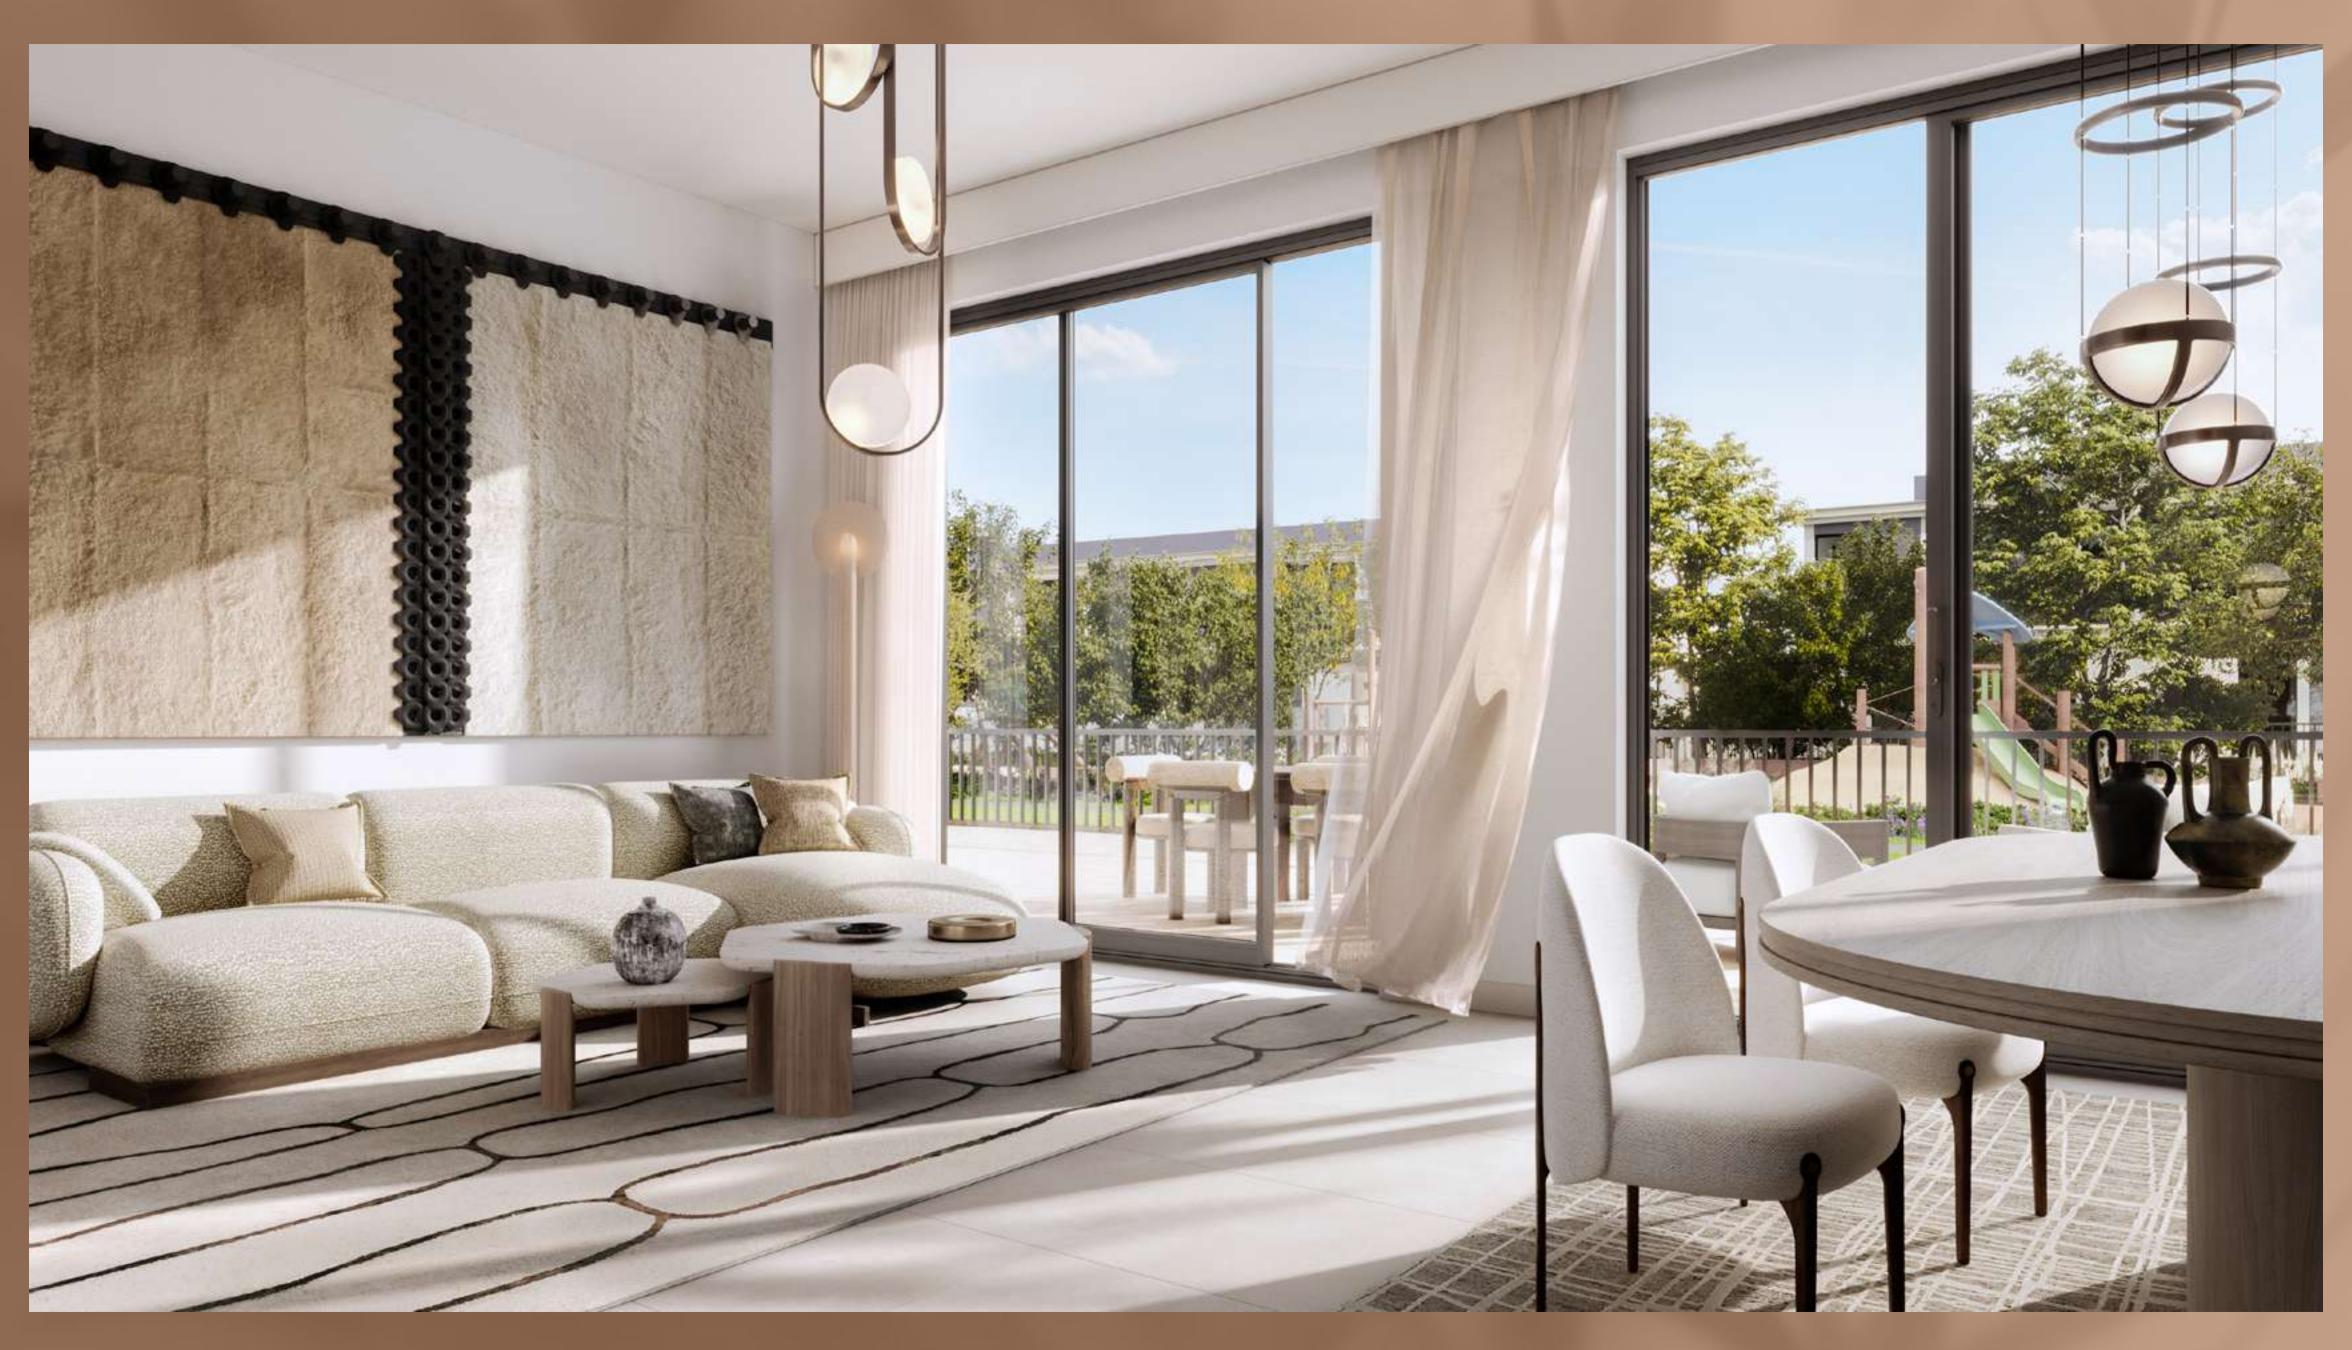

## SERENITY IN EVERY DETAIL

### INTERIOR

Greenspoint's interiors are adorned with nature-inspired textures, and natural wood finishes for a seamless connection between indoor comfort and outdoor serenity. Sunlit spaces and sleek fittings create an elegant atmosphere, where contemporary design meets nature's calm.