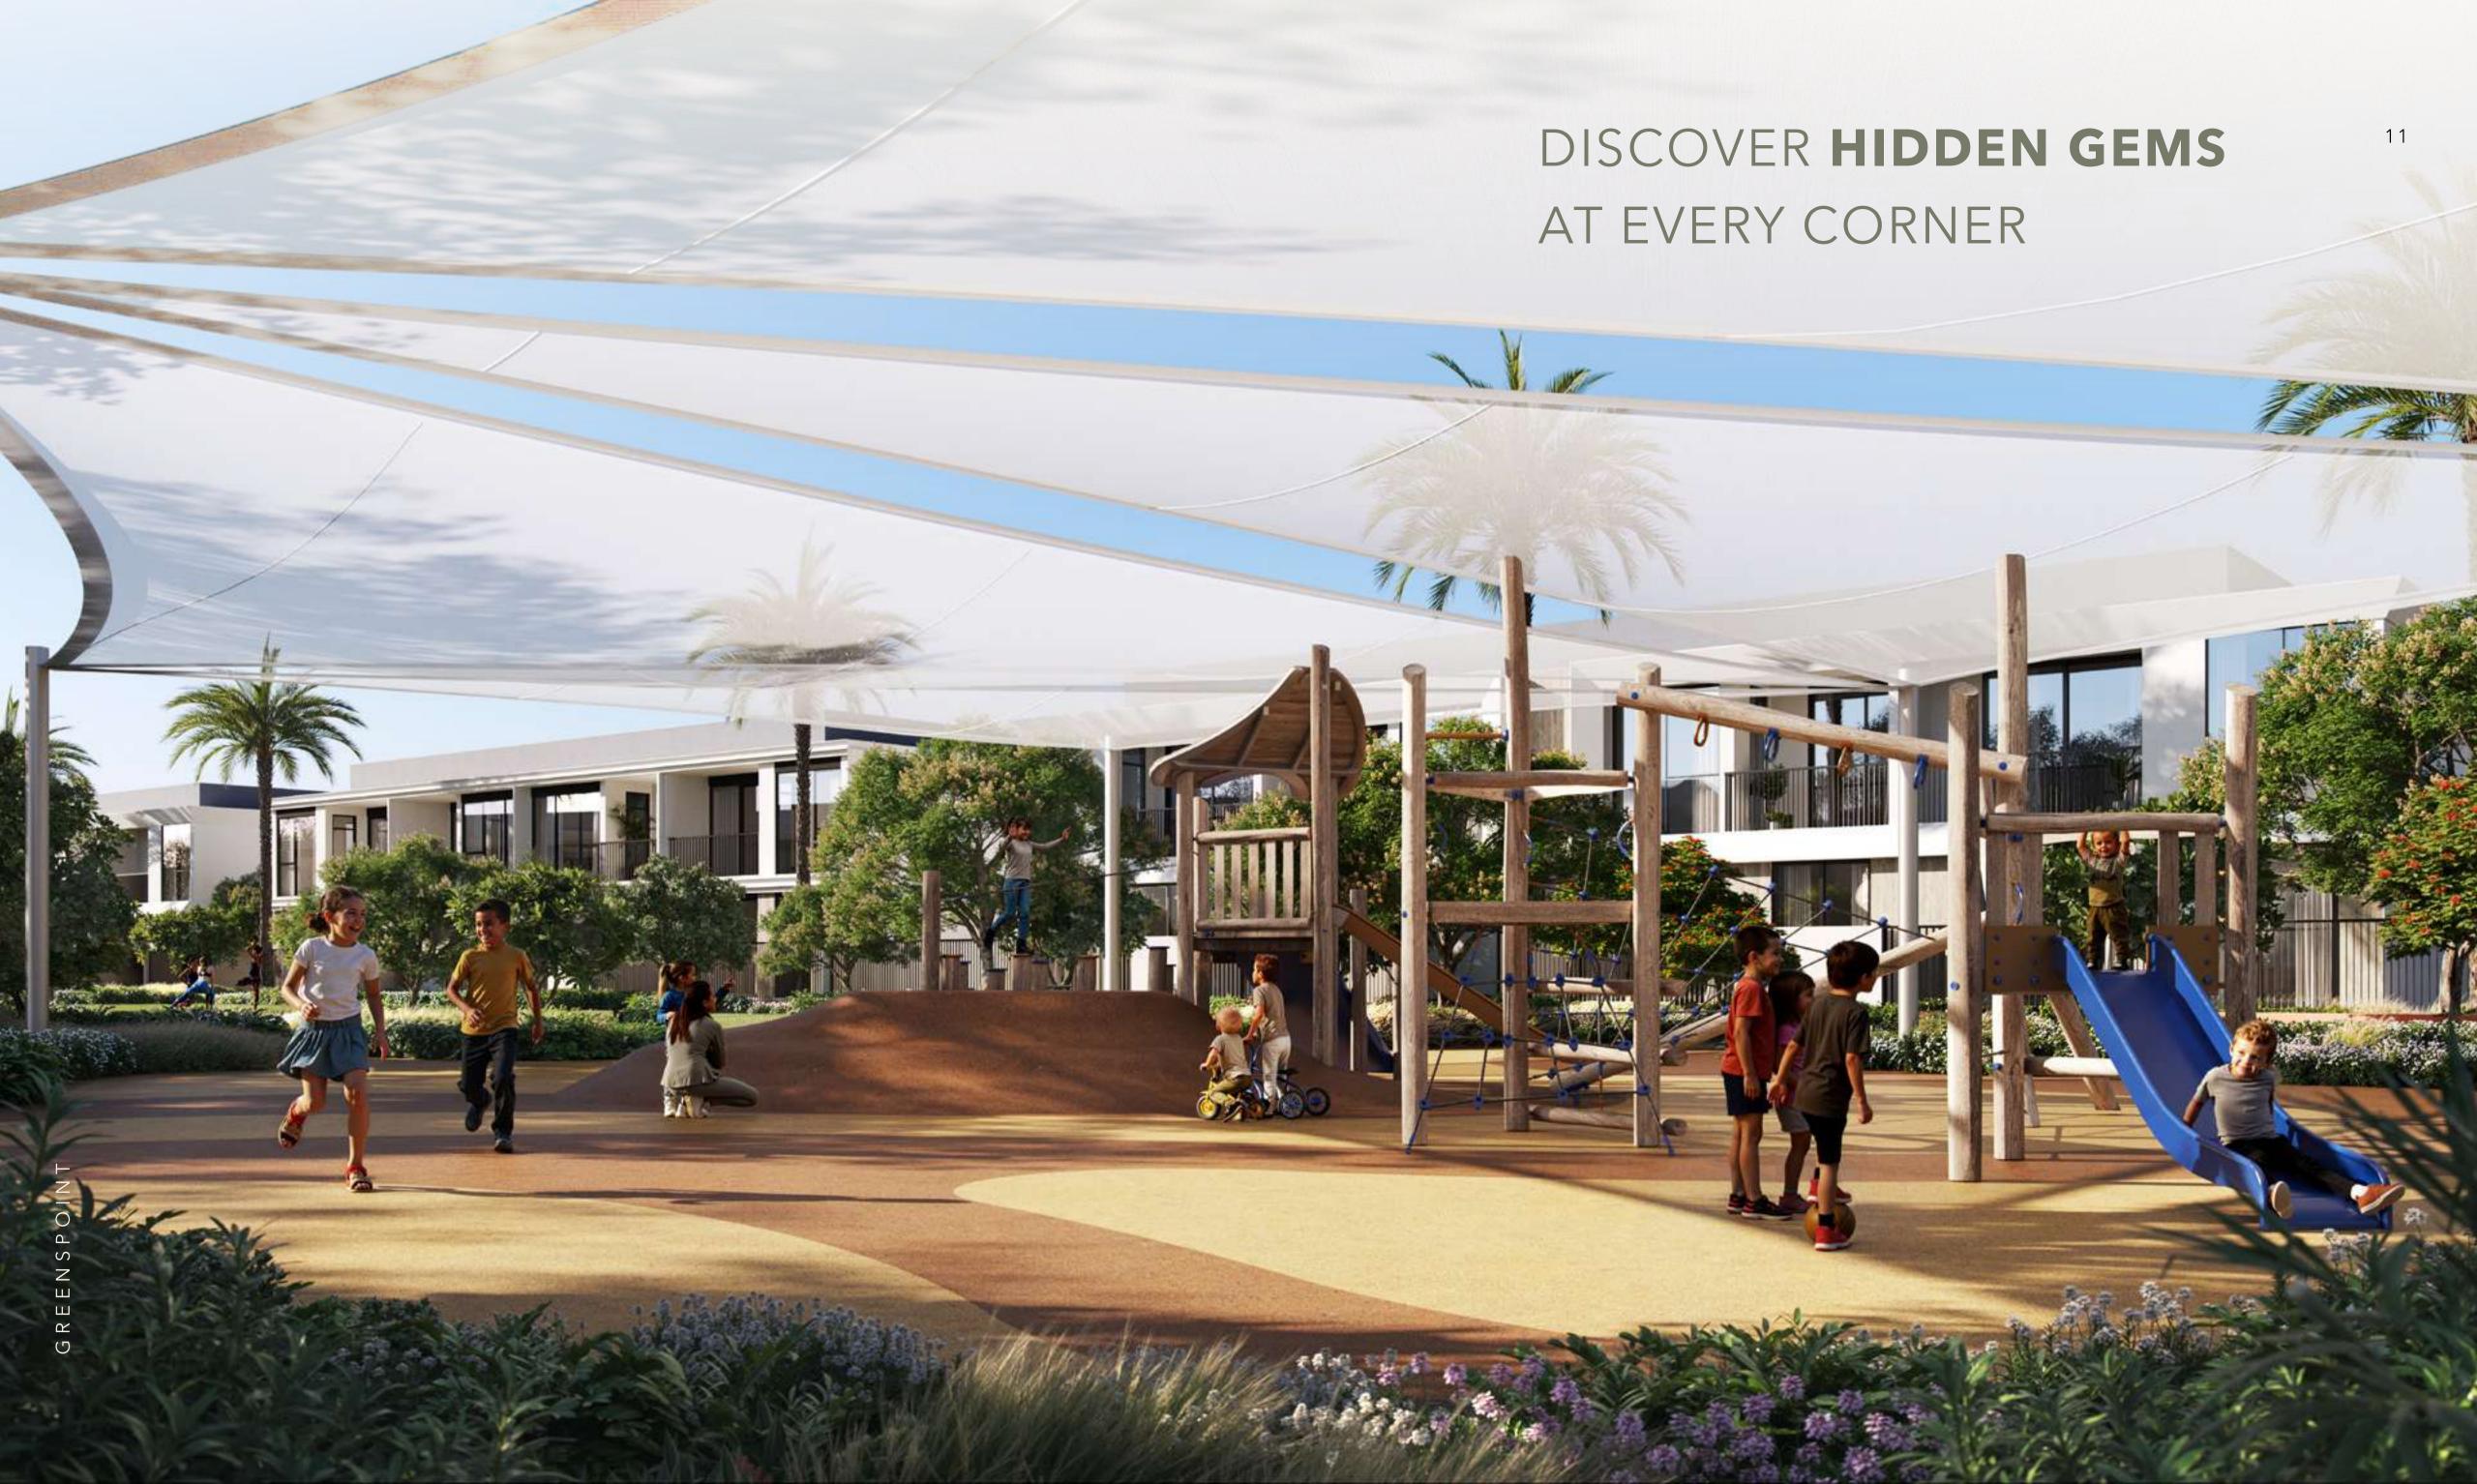

## ENDLESS ADVENTURES AWAIT

### WHERE FITNESS MEETS FUN

From dynamic sports courts and adventure playgrounds to expansive green spaces, Greenspoint offers opportunities to explore hidden gems and stay fit. With outdoor fitness zones and family-friendly trails winding through the sikkas, every activity is a step toward living your healthiest life.

## EVERY STEP INSPIRES ADVENTURE

Discover adventure playgrounds and outdoor fitness areas for active living. Enjoy the sports court and a looped jogging track. Ride through a biking trail which runs across three other neighbouring communities.

### INFINITE EXPLORATION

Adventure Playgrounds

Outdoor Fitness Areas

Sports Court

Bike Trail

Themed Garden

Jogging Track

Event Lawn