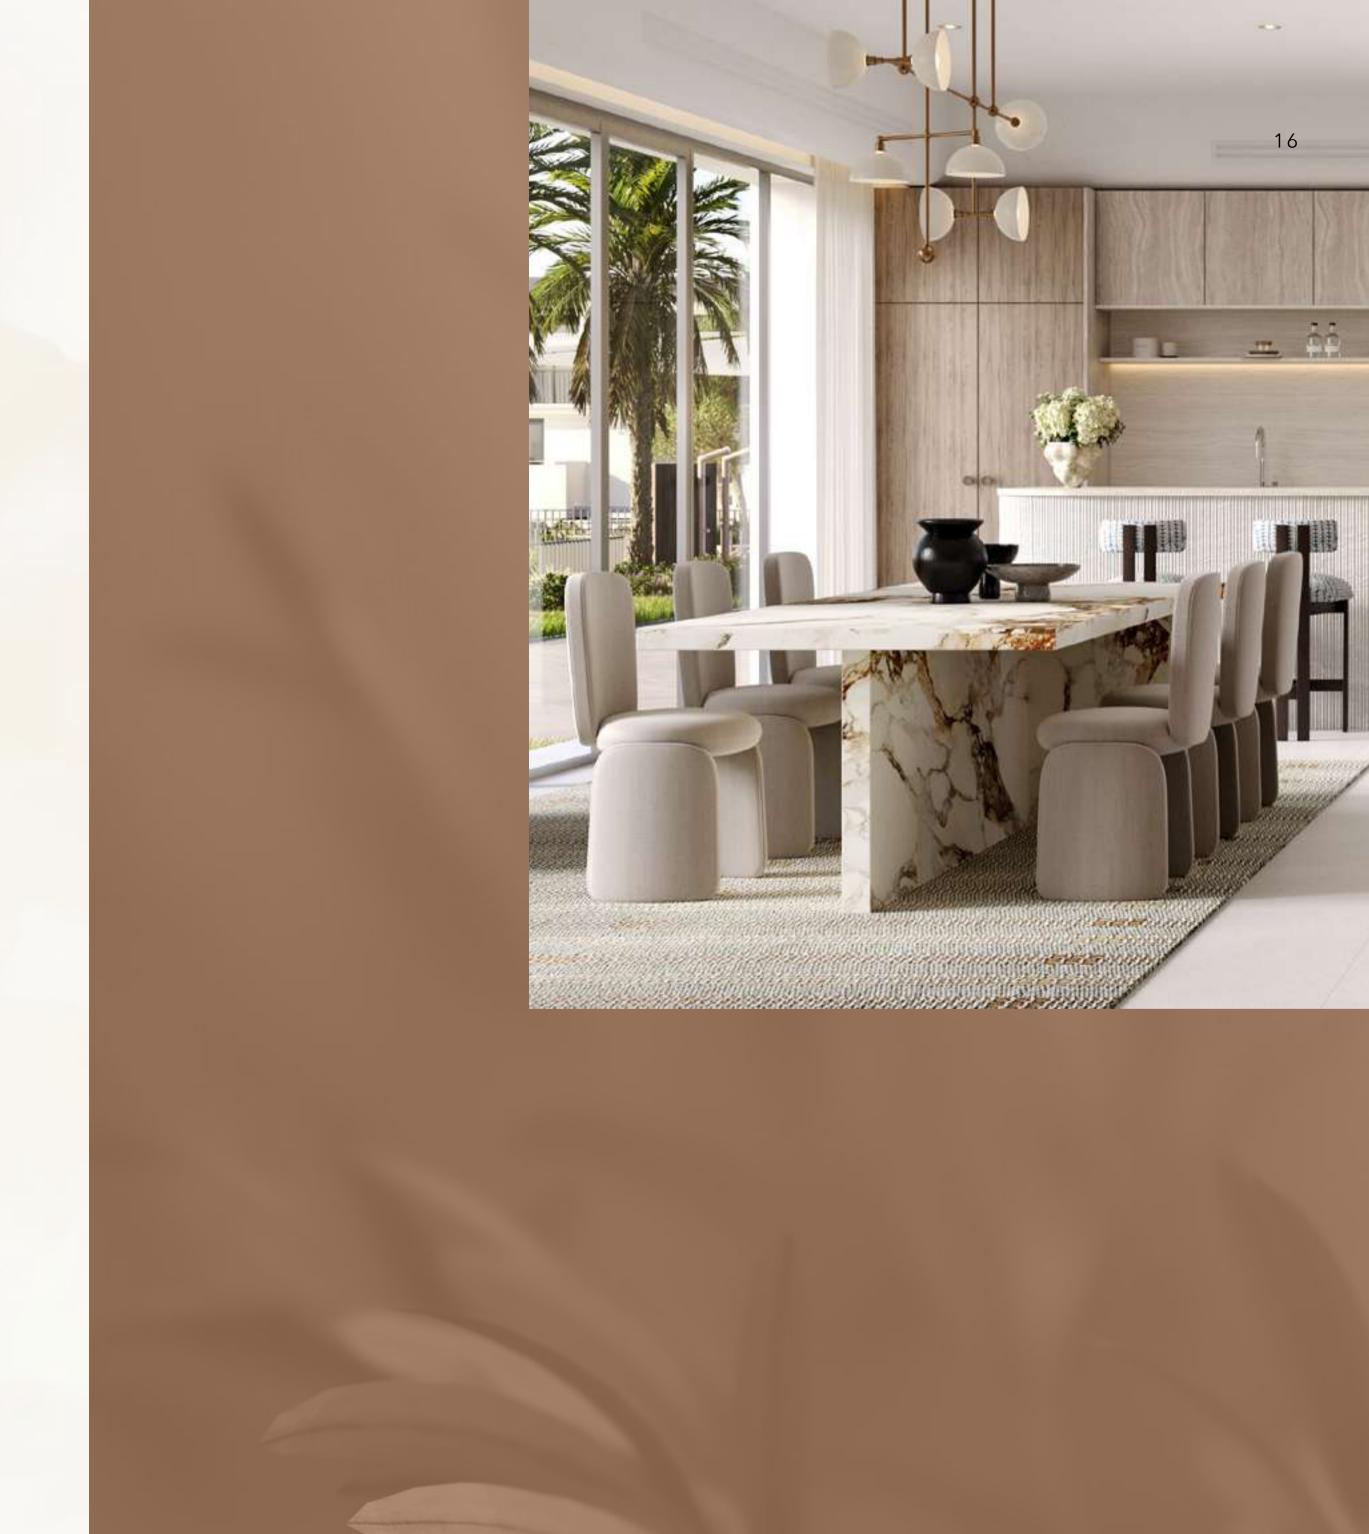

## SERENITY IN EVERY DETAIL

### INTERIOR

Greenspoint's interiors are adorned with nature-inspired textures, and natural wood finishes for a seamless connection between indoor comfort and outdoor serenity. Sunlit spaces and sleek fittings create an elegant atmosphere, where contemporary design meets nature's calm.