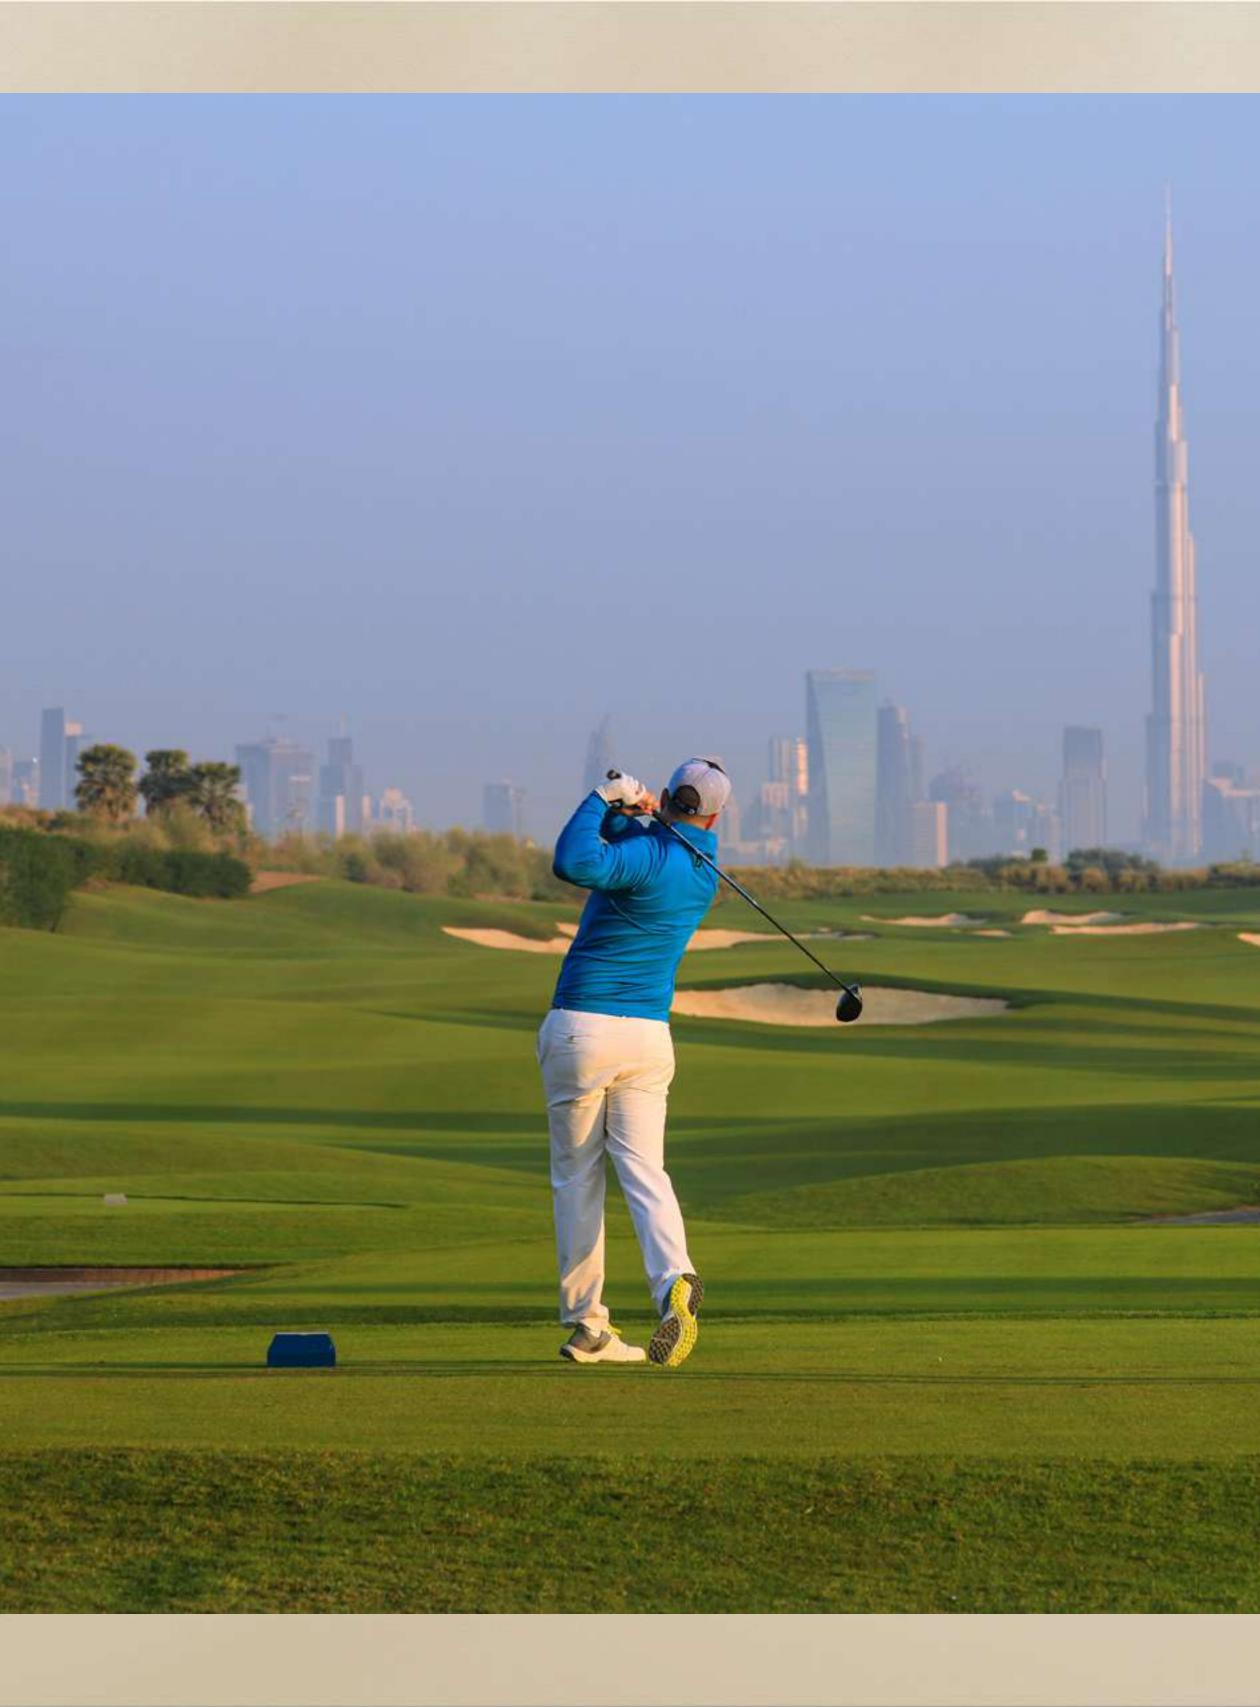

# DUBAI HILLS GOLF CLUB

Dubai Hills Golf Club encompasses 1.2 million sqm of meticulously manicured fairways, set against the backdrop of Burj Khalifa and Downtown Dubai, with a glorious outward nine.

Driving Range

Putting Green

Golf Academy

Gym, Pool & Other Amenities

Spacious Floodlit Practice Facility

A Host of Dining Options