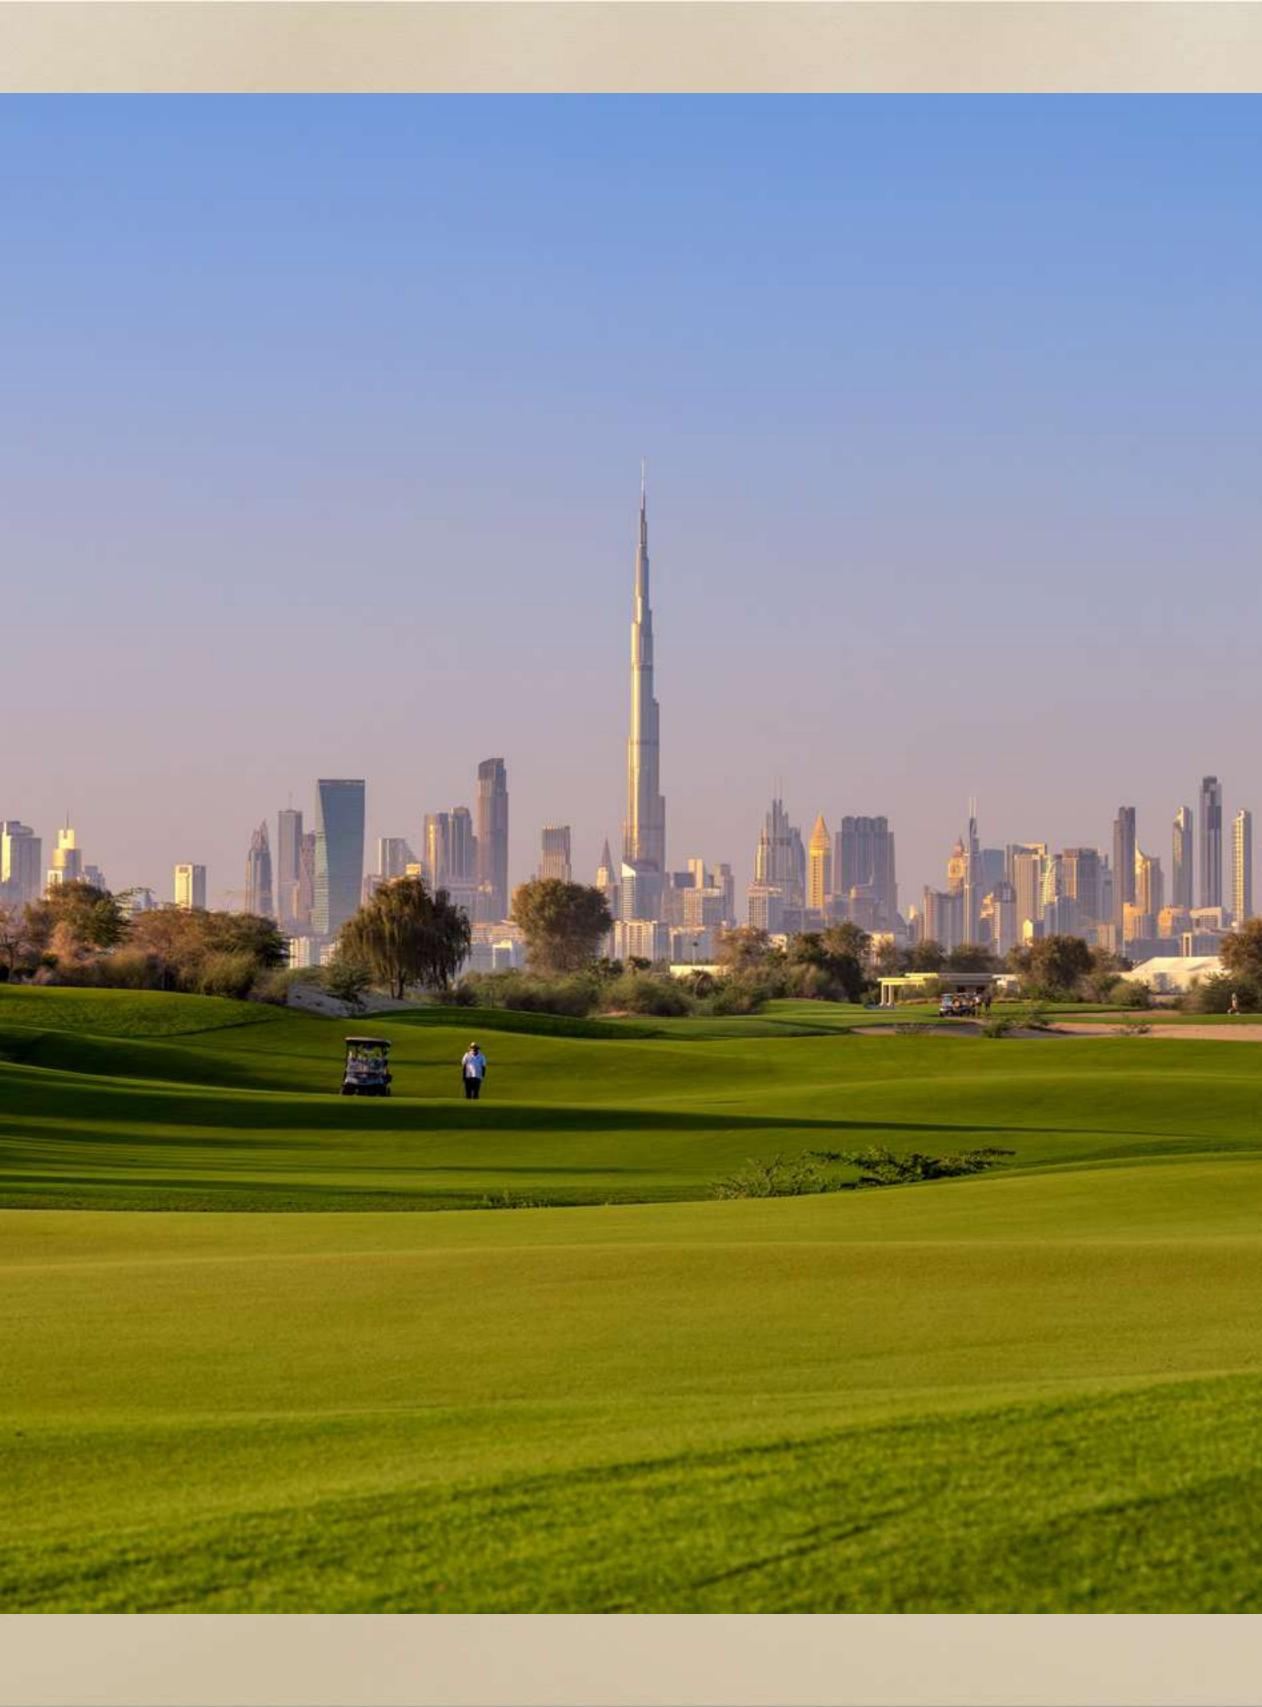

# DUBAI HILLS GOLF CLUB

Dubai Hills Golf Club encompasses 1.2 million sqm of meticulously manicured fairways, set against the backdrop of Burj Khalifa and Downtown Dubai, with a glorious outward nine.

Driving Range