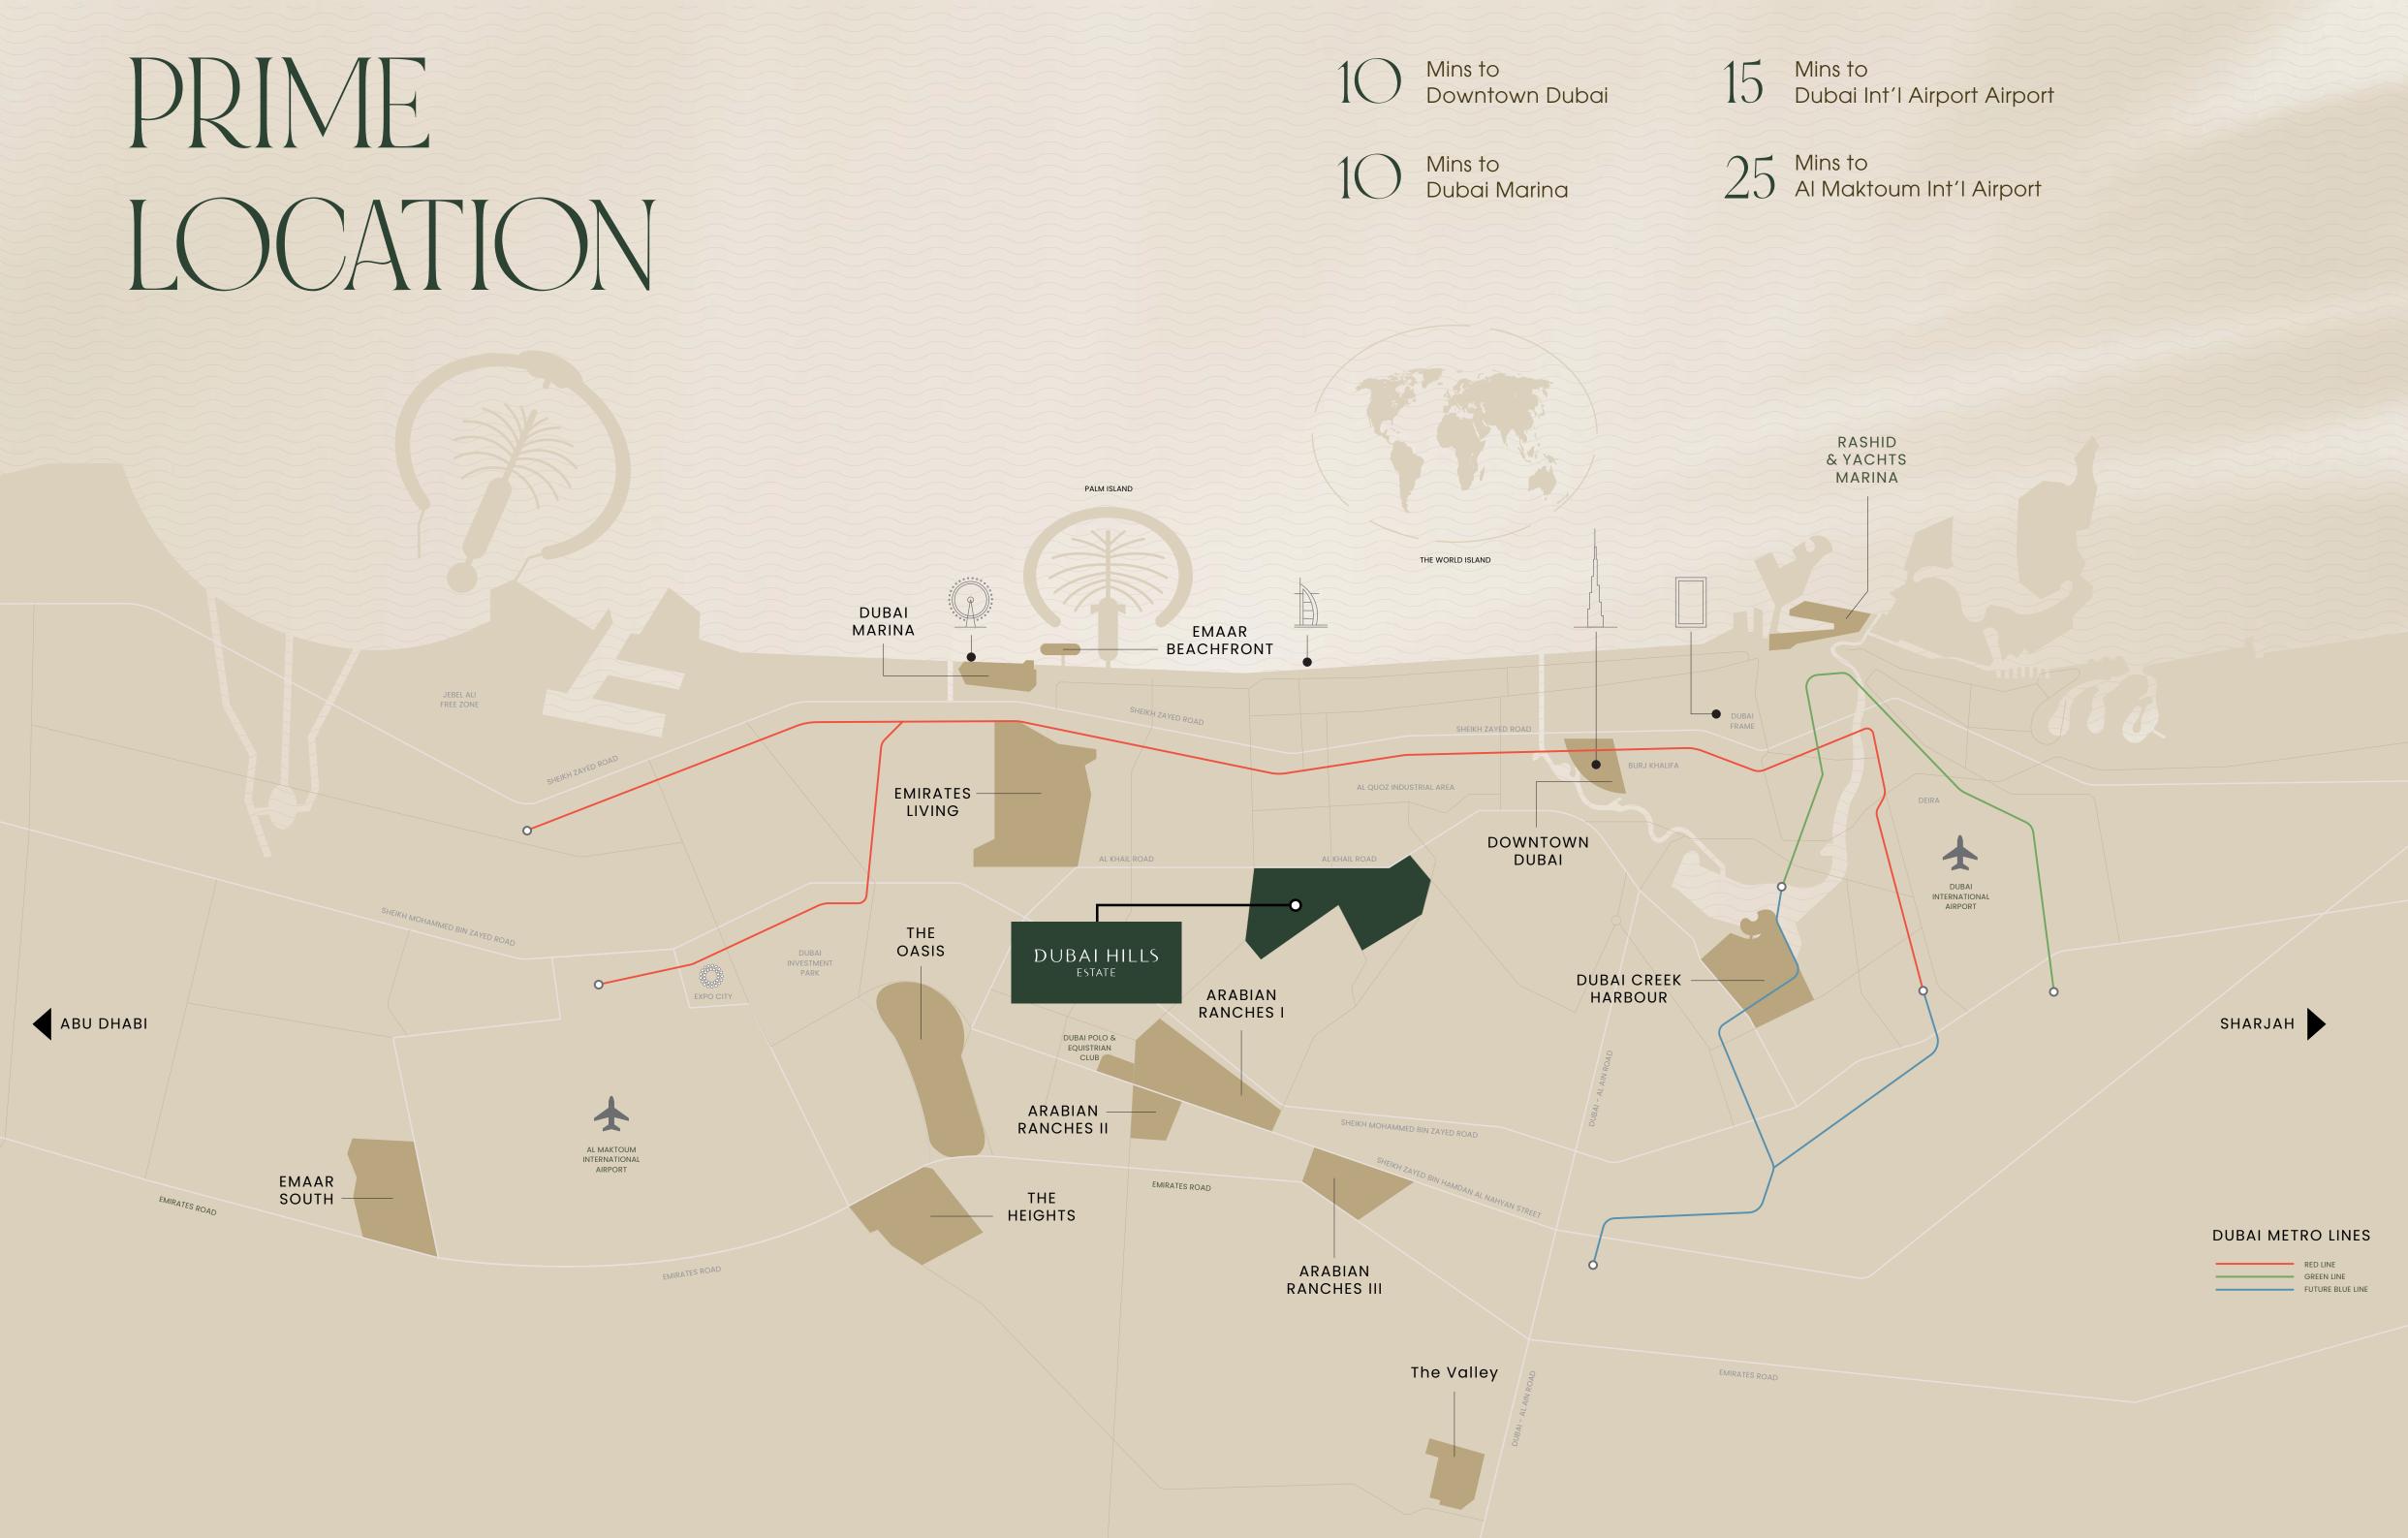

# THE GREEN HEART OF DUBAI

Dubai Hills Estate – the green heart of Dubai – is a first-ofits-kind destination. This masterfully planned, multi-purpose development forms an integral part of Mohammed Bin Rashid City. Strategically situated between Downtown Dubai and Dubai Marina, flanked by Al Khail Road, the community offers easy access to the city's most popular districts and attractions.

# CLOSE TO EVERYTHING THAT MATTERS

Whether you're looking for top-notch schools for your kids, quality healthcare, or a quick shopping trip, Hillsedge keeps you close to all the essentials.

Access the thriving Hillside Park

Next to a state-of-the-art healthcare institution

Nurseries & International Schools within walking distance

Dubai Hills Mall for shopping and dining

Dubai Hills Golf Club for leisure and relaxation