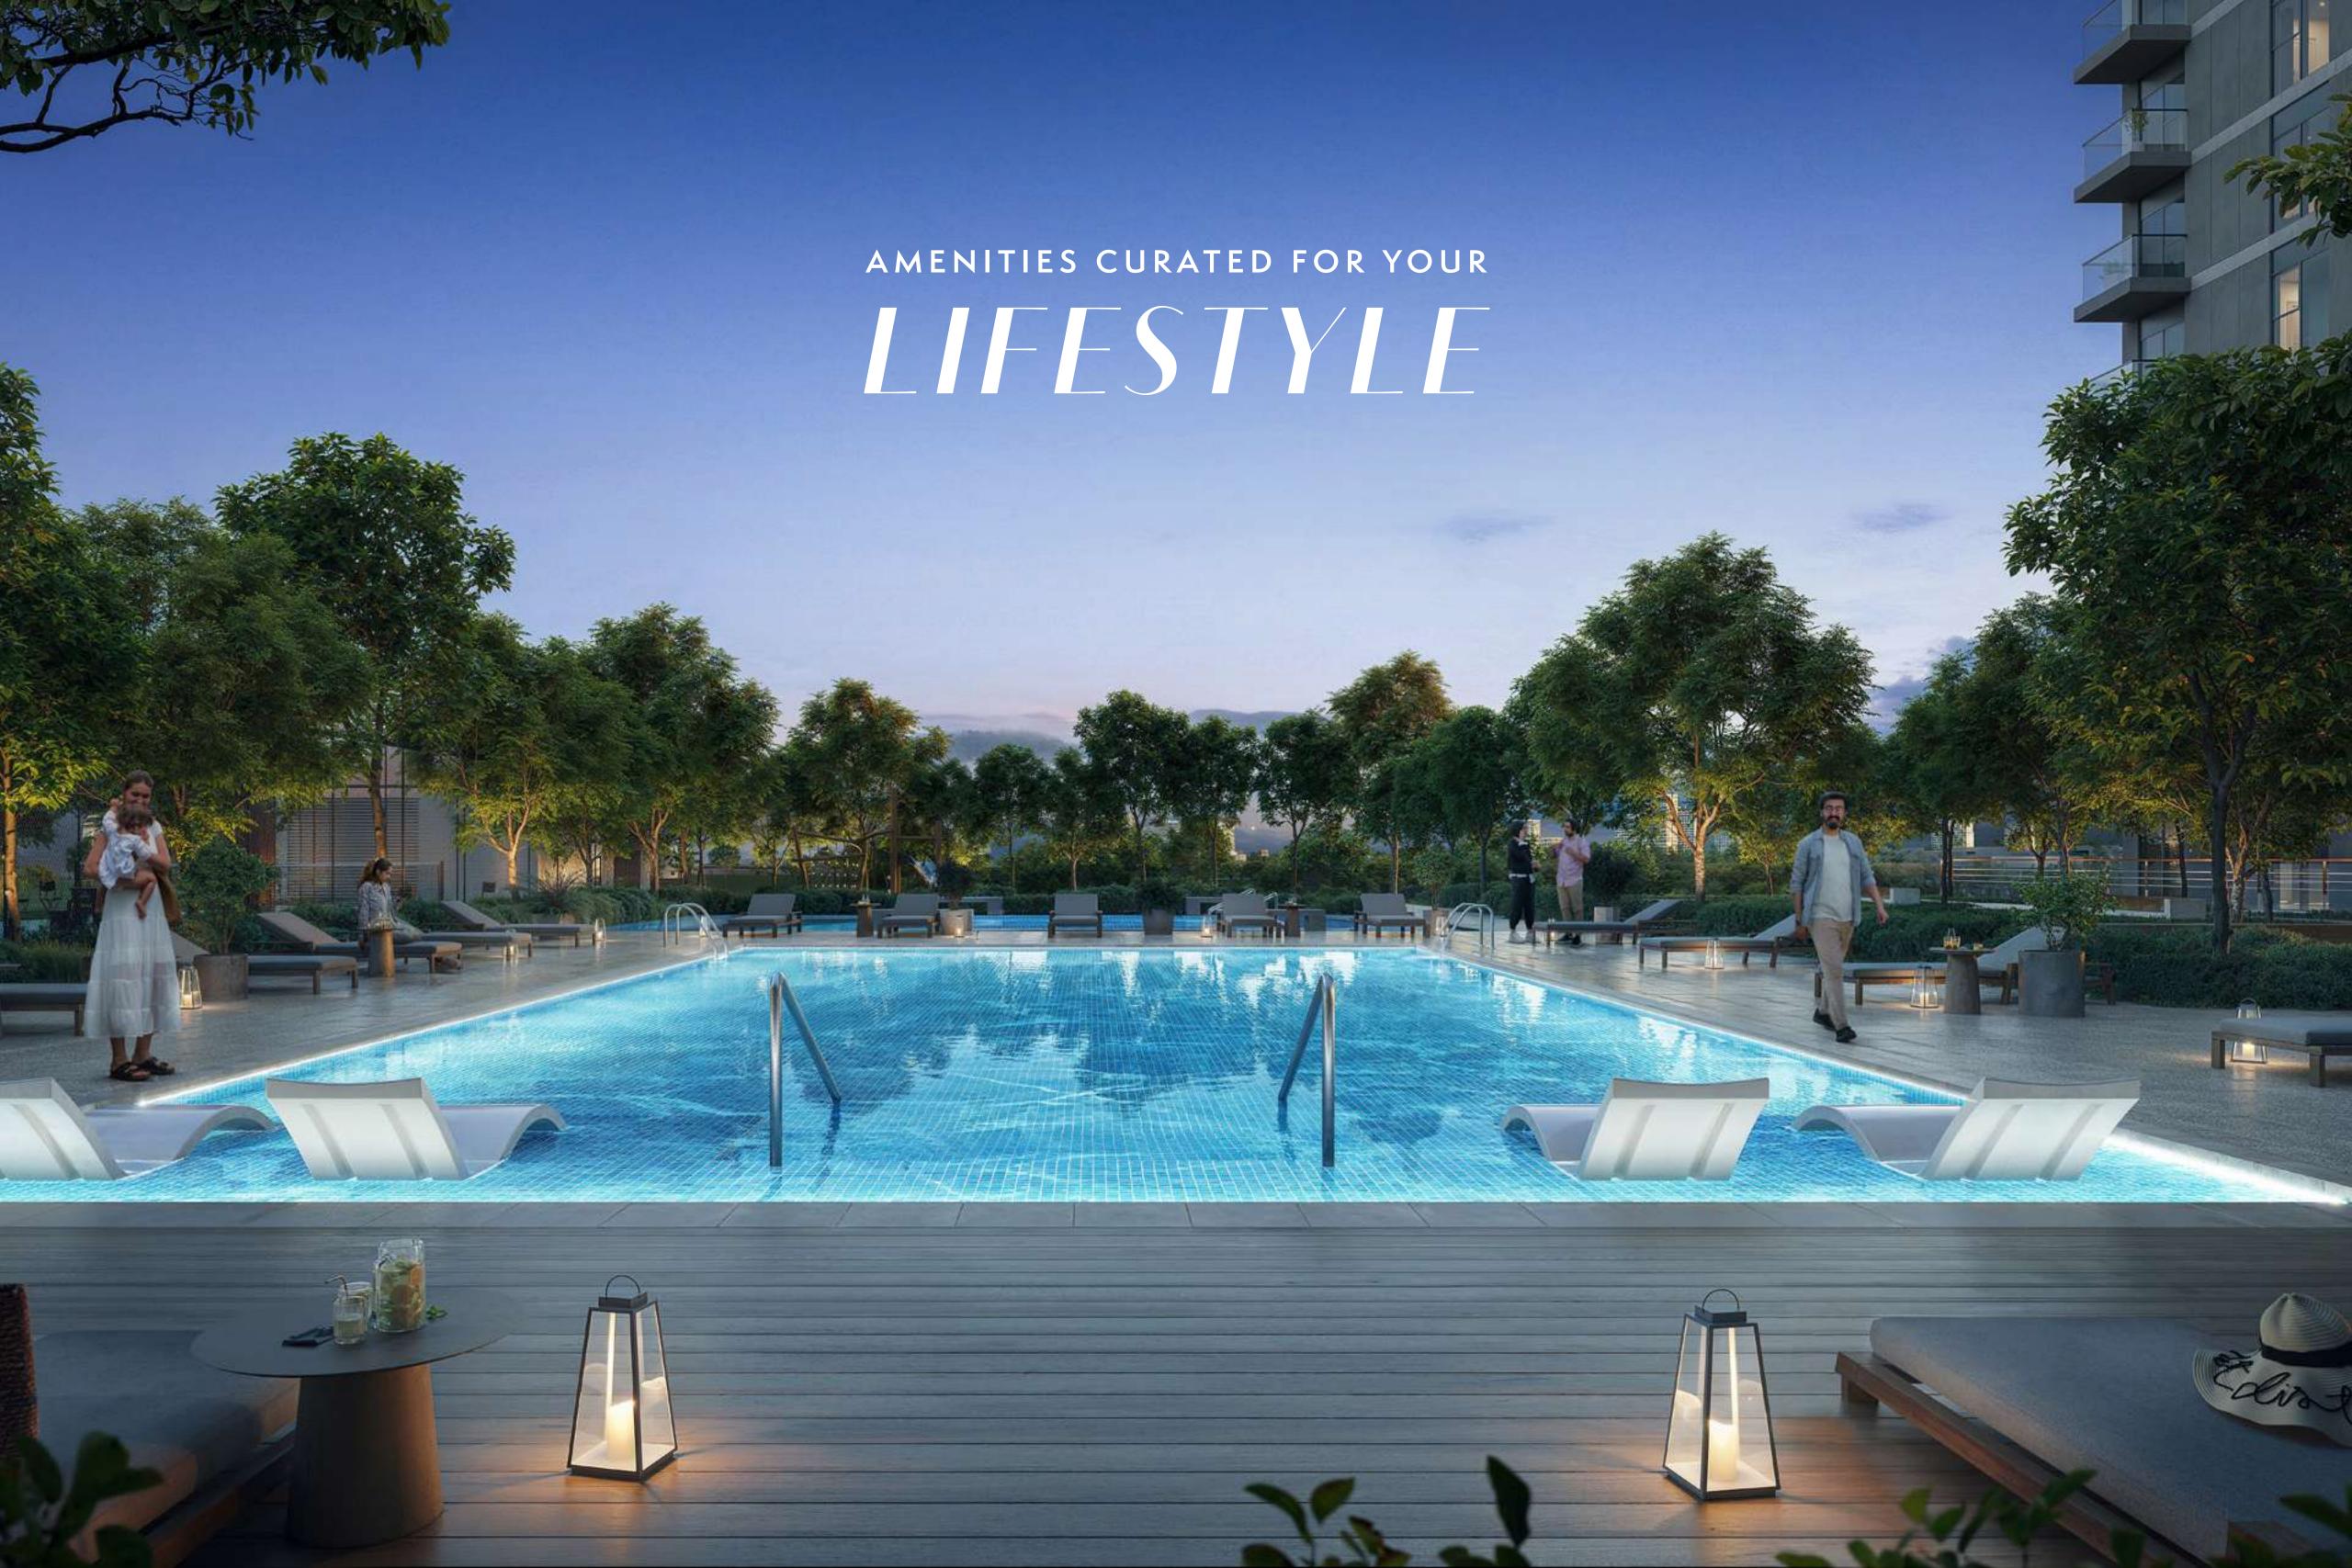

## FITNESS AND LEISURE IN STYLE

Residing at Golf Hillside is all about living well. Whether you want to take a refreshing swim in the pristine pool, work out in the state-of-the-art gyms, or simply relax with family by the kid's play areas or sports court, Golf Hillside's opulent platform has it all.

There's something for everyone—whether you're looking for relaxation or action, it's right at your doorstep.

Indoor & Outdoor Gyms

Adult & Kids Swimming Pools

Multi-purpose Room

MUGA Court

Barbecue Area

Kids' Play Areas