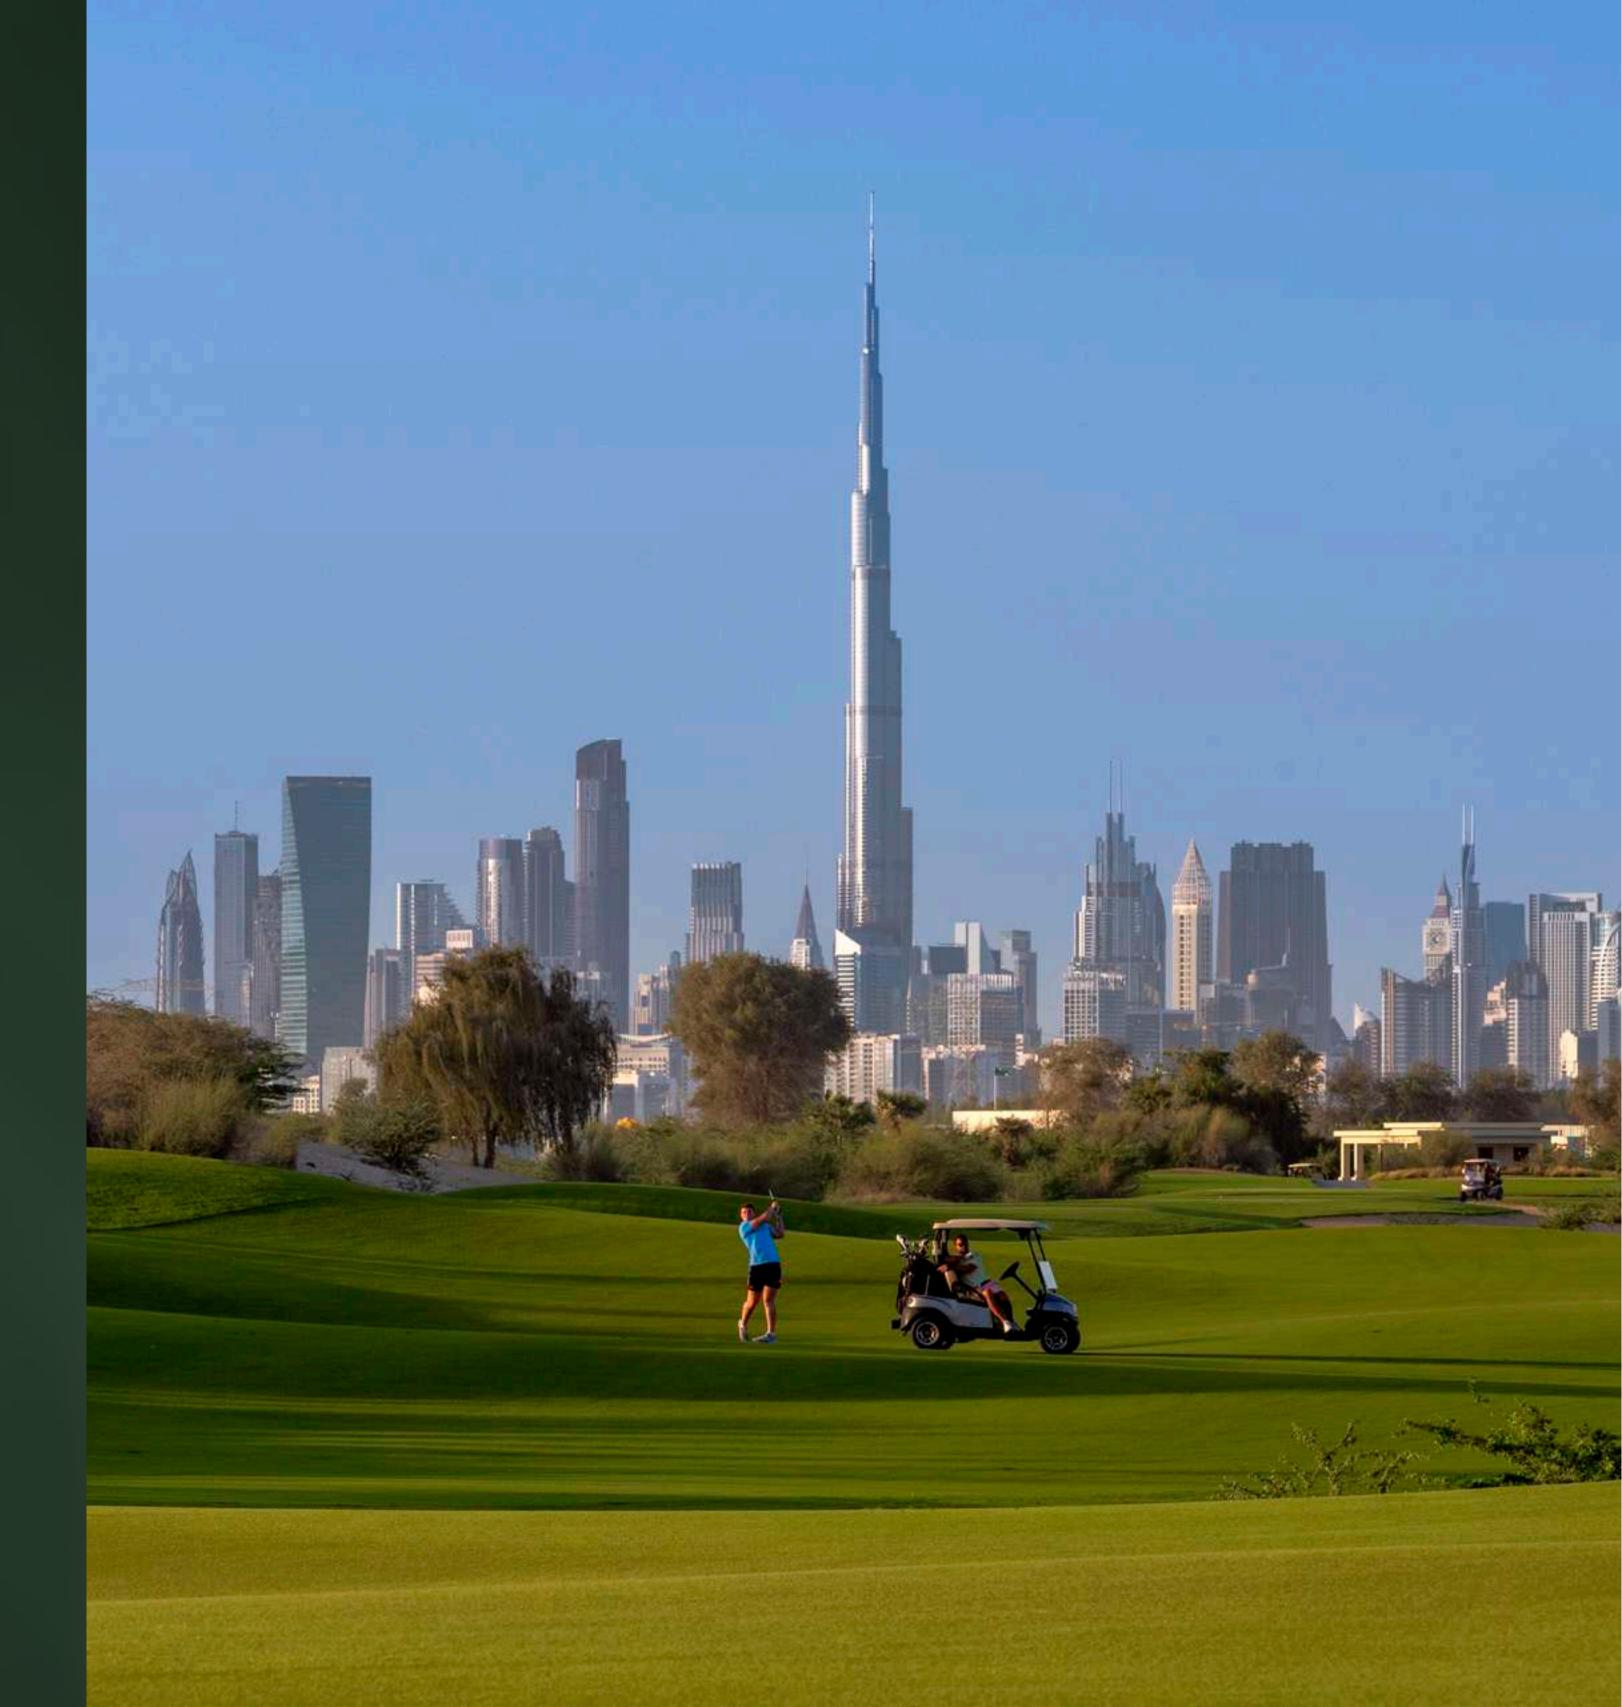

# DUBAI HILLS GOLF CLUB

Dubai Hills Golf Club encompasses 1.2 million sqm of meticulously manicured fairways, set against the backdrop of Burj Khalifa and Downtown Dubai, with a glorious outward nine.