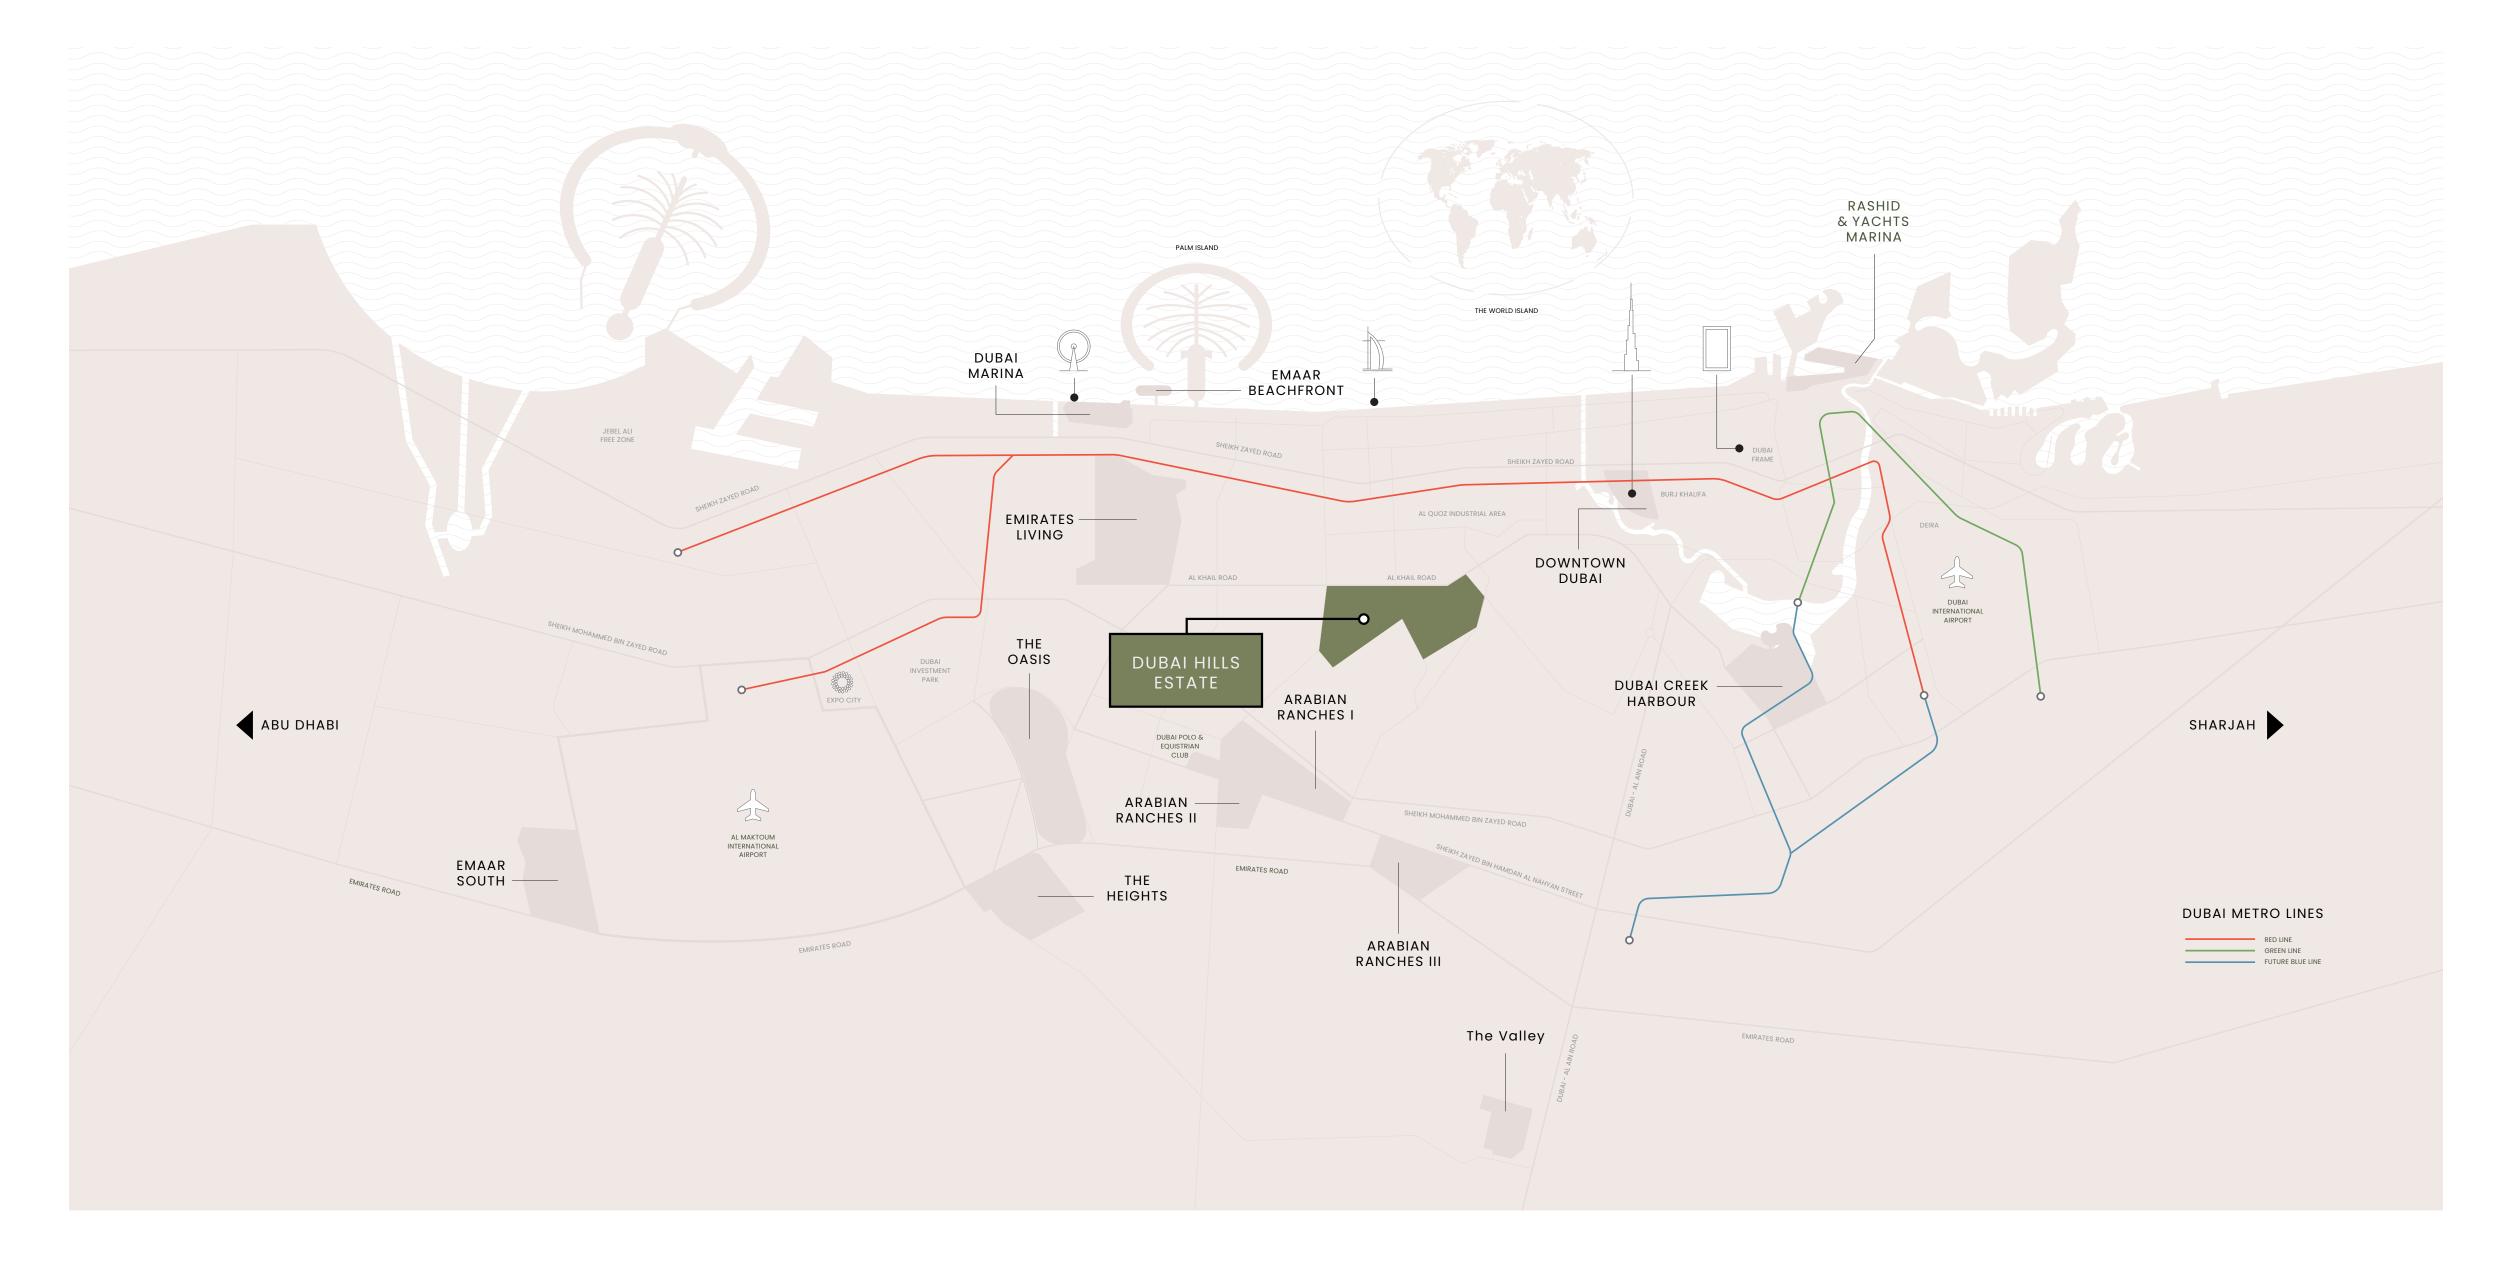

# WHERE NATURE AND CITY LIFE FLOURISH TOGETHER

Dubai Hills Estate is a first-of-its-kind destination.

This masterfully planned, multi-purpose development forms an integral part of Mohammed Bin Rashid

City. Strategically situated between Downtown

Dubai and Dubai Marina, flanked by Al Khail Road, the community offers easy access to the city's most popular districts and attractions.

EFFORTLESS LIVING IN A

### PRIME LOCATION

10 Mins to
Downtown Dubai
15 Mins to
Dubai Int'l Airport

10 Mins to Dubai Marina 25 Mins to Al Maktoum Int'l Airport