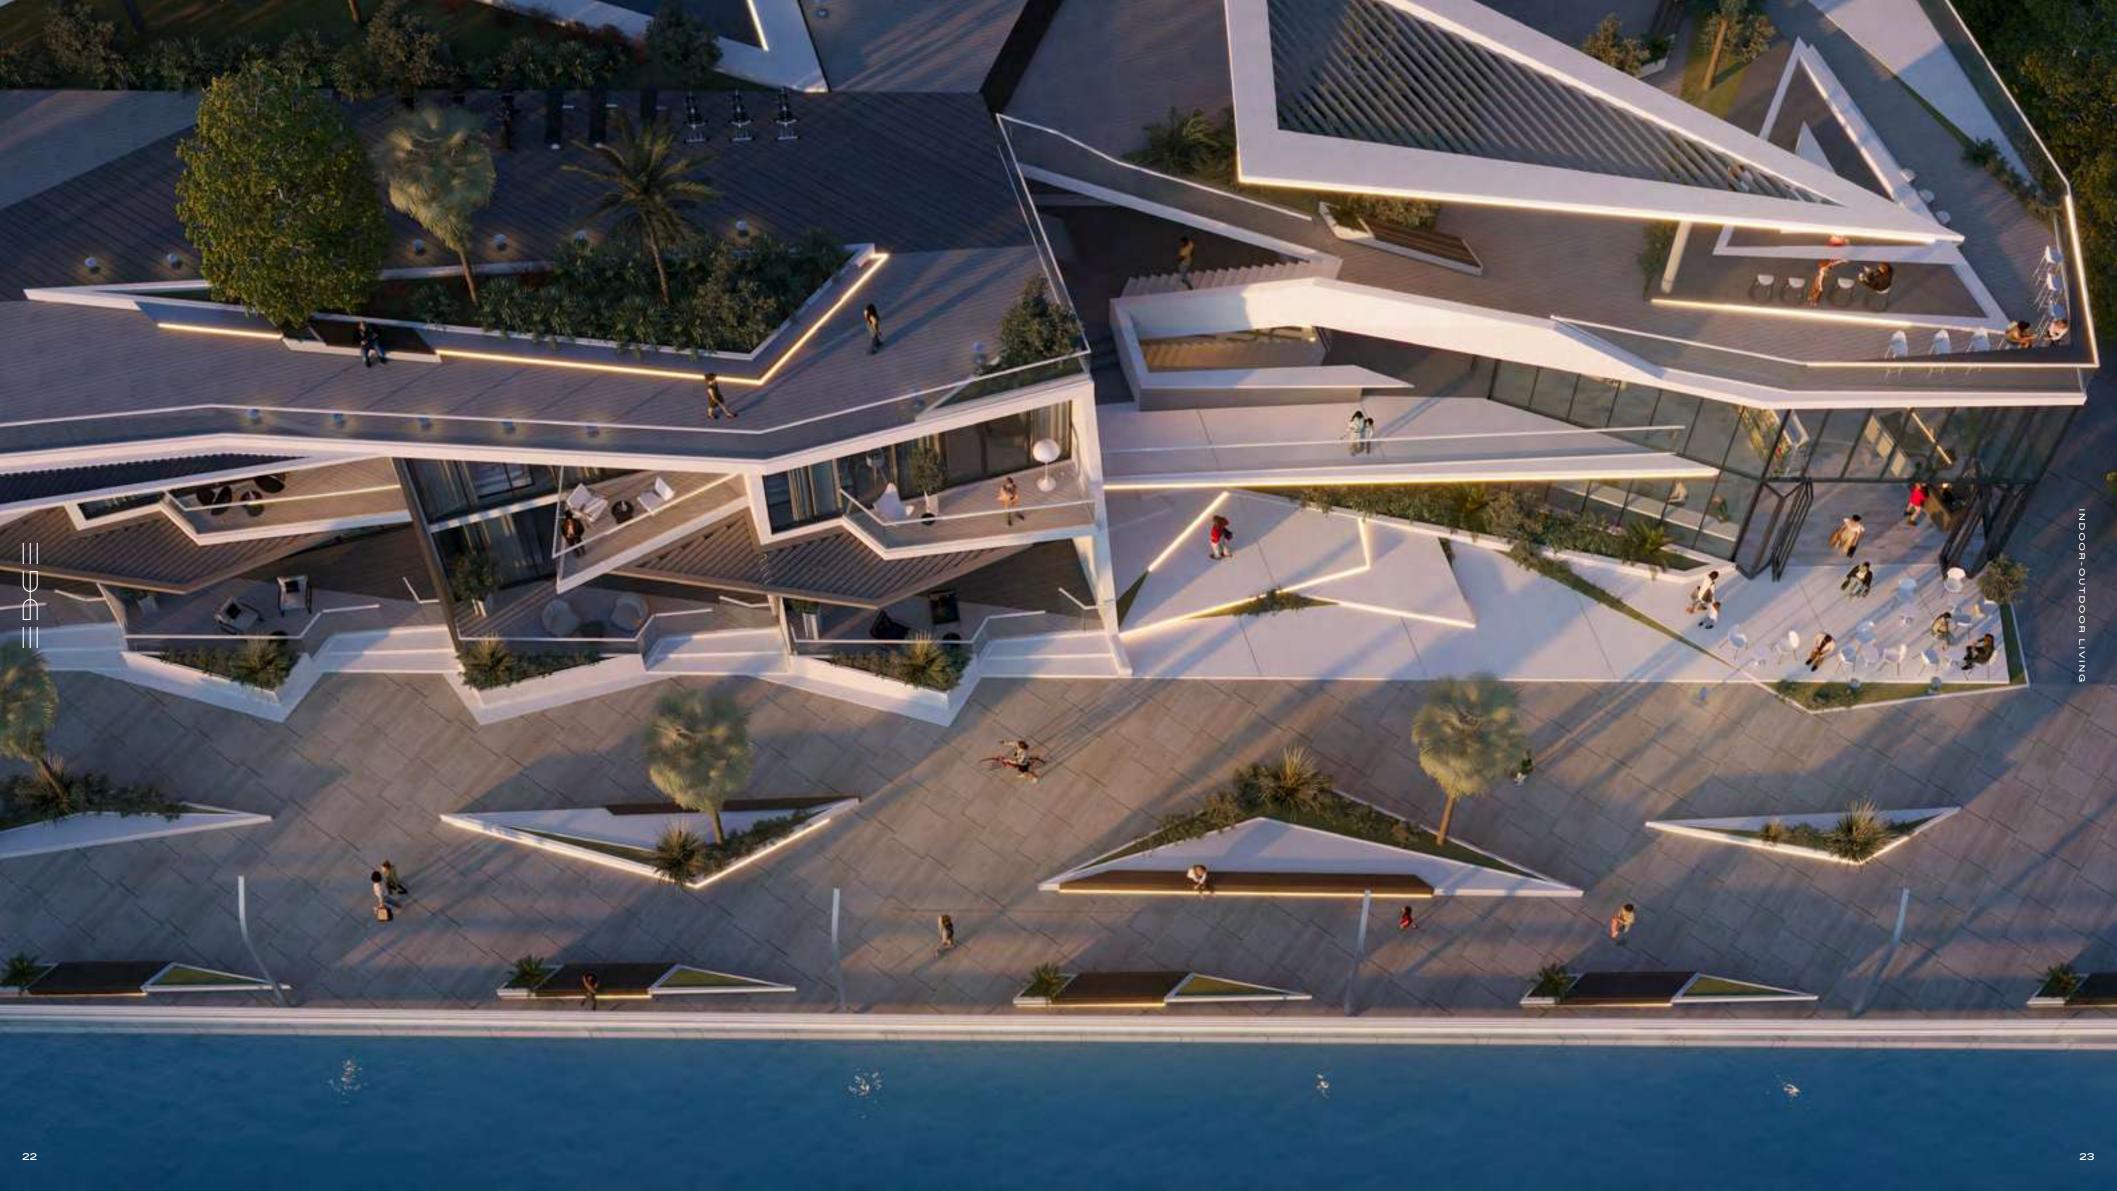

#### Inside-out

III III

The fluid transition between indoor and outdoor space blurs boundaries, creating a seamless living environment, purpose-made for year-round enjoyment.

# Amenities With an EDGE.

EDGE has been meticulously designed to offer a lifestyle that harmoniously balances active urban living and the placid rhythms of a coastal retreat.

#### Amenities include:

- 1 Lounge / club house The epicentre of community activities and memorable events.
- 2 Skating area A dedicated, all-ages skating haven for fun and excitement.
- **3 Outdoor kids area** A secure and stimulating play zone for children's enjoyment.
- **4 Lounge & bar / relaxed seating** An elegant retreat with a bar, perfect for relaxed socialising.
- 5 Pool