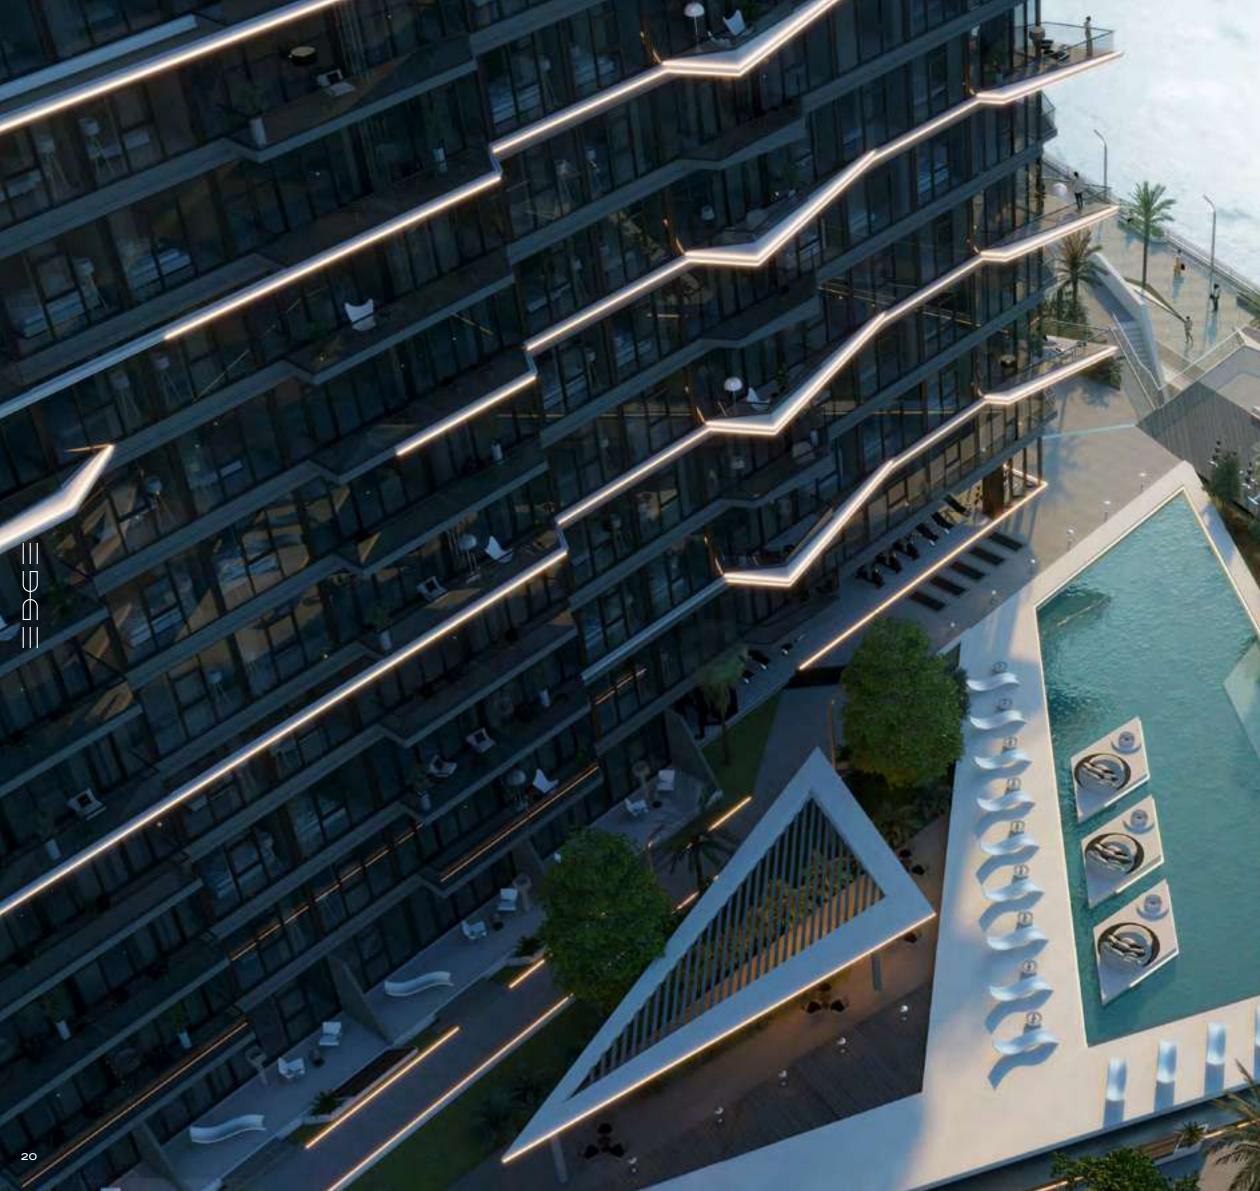

# Inspired.

EDGE stands as an architectural marvel with a striking silhouette. Its bold and angular balconies cascade outward, their sudden flow of energy reflecting the impulsive spirit of maritime elegance.

# Yacht Influenced Design.

The sleek lines of the balconies mimic a yacht's grace, enhancing the building's maritime ambiance. In a realm where sharp lines meet urban character, residents can glory in the unparalleled views of the tantalising lagoon beyond.