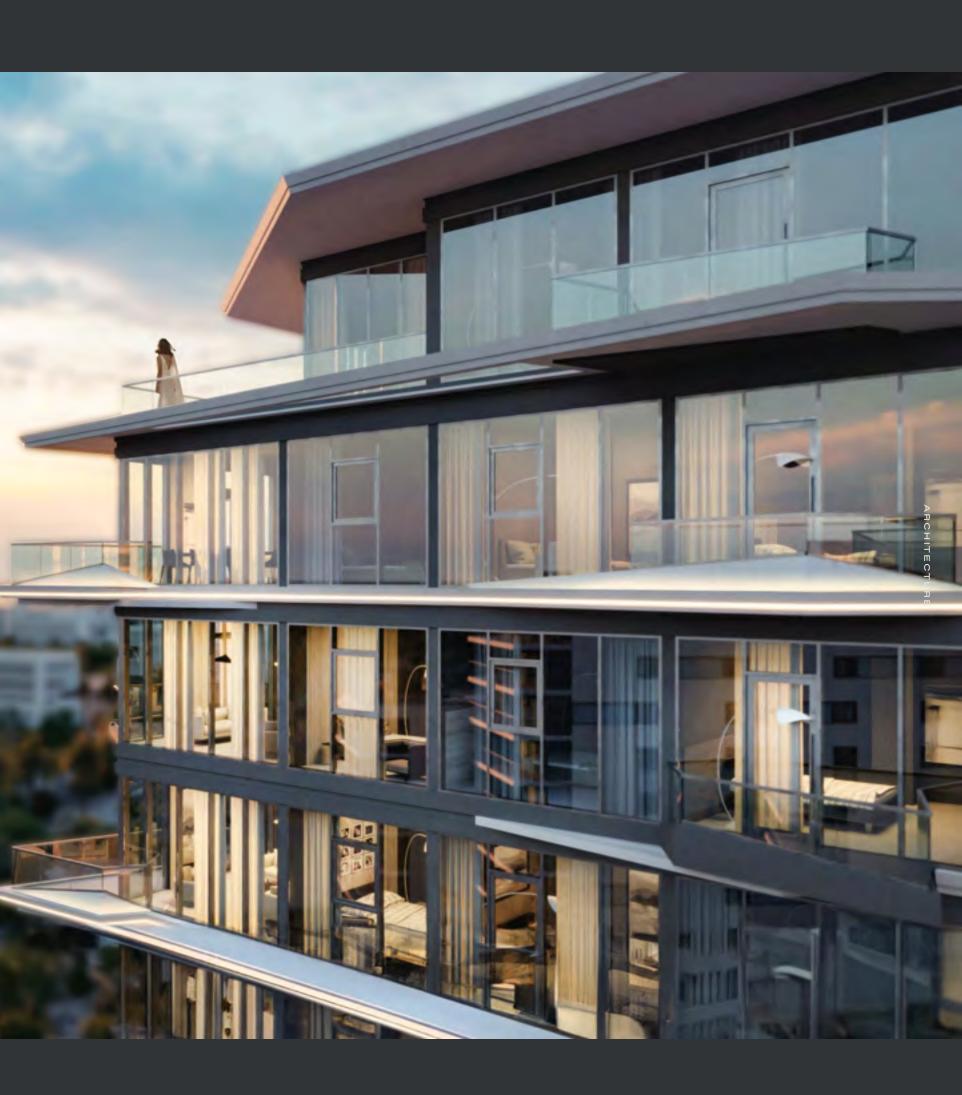

# Inspired.

EDGE stands as an architectural marvel with a striking silhouette. Its bold and angular balconies cascade outward, their sudden flow of energy reflecting the impulsive spirit of maritime elegance.

# Yacht Influenced Design.

The sleek lines of the balconies mimic a yacht's grace, enhancing the building's maritime ambiance. In a realm where sharp lines meet urban character, residents can glory in the unparalleled views of the tantalising lagoon beyond.

# Sanctuary.

EDGE offers a variety of living spaces, each embodying comfort and style. From the serenity of our studios and one-bedroom apartments to the family-centric design of our two-bedroom residences and the elevated elegance of our penthouses, every space is a sanctuary.

#### Naturally illuminated.

Expansive windows act as an alluring canvas for the outside world, flooding the space with natural light and offering exquisite views to elevate your living experience.