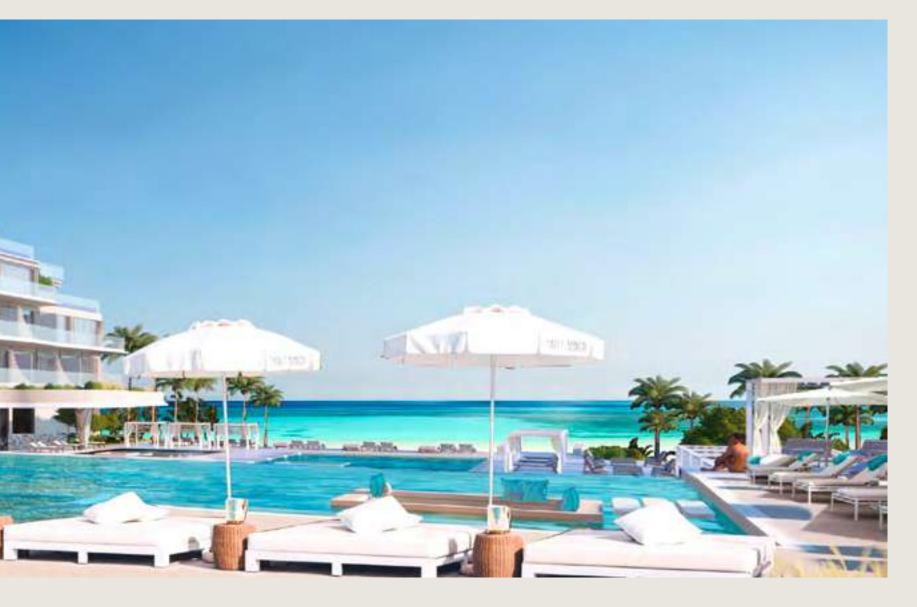

# Amenities With an EDGE.

EDGE has been meticulously designed to offer a lifestyle that harmoniously balances active urban living and the placid rhythms of a coastal retreat.

#### Amenities include:

- 1 Lounge / club house The epicentre of community activities and memorable events.
- 2 Skating area A dedicated, all-ages skating haven for fun and excitement.
- **3 Outdoor kids area** A secure and stimulating play zone for children's enjoyment.
- **4 Lounge & bar / relaxed seating** An elegant retreat with a bar, perfect for relaxed socialising.
- 5 Pool

An expansive swimming pool seamlessly connected to the gym to offer a holistic fitness experience.

- 6 **Outdoor Gym** A state-of-the-art fitness facility set in a refreshing open-air environment.
- 7 Barbecue area