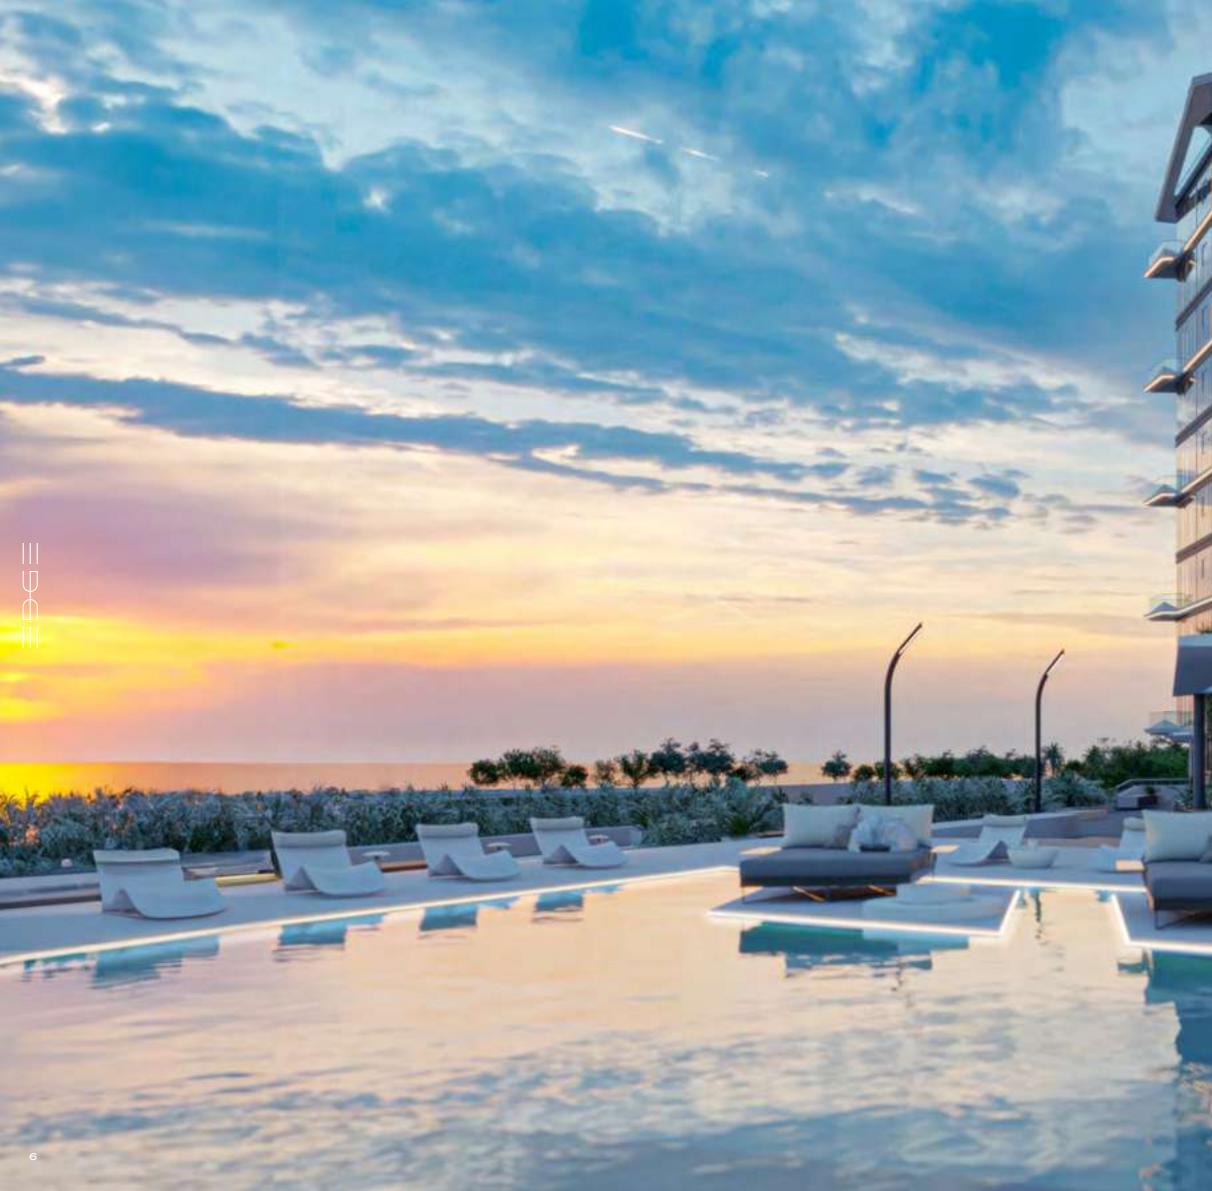

# Amenities With an EDGE.

EDGE has been meticulously designed to offer a lifestyle that harmoniously balances active urban living and the placid rhythms of a coastal retreat.

#### Amenities include:

- 1 Lounge / club house The epicentre of community activities and memorable events.
- 2 Skating area A dedicated, all-ages skating haven for fun and excitement.
- **3 Outdoor kids area** A secure and stimulating play zone for children's enjoyment.
- **4 Lounge & bar / relaxed seating** An elegant retreat with a bar, perfect for relaxed socialising.
- 5 Pool