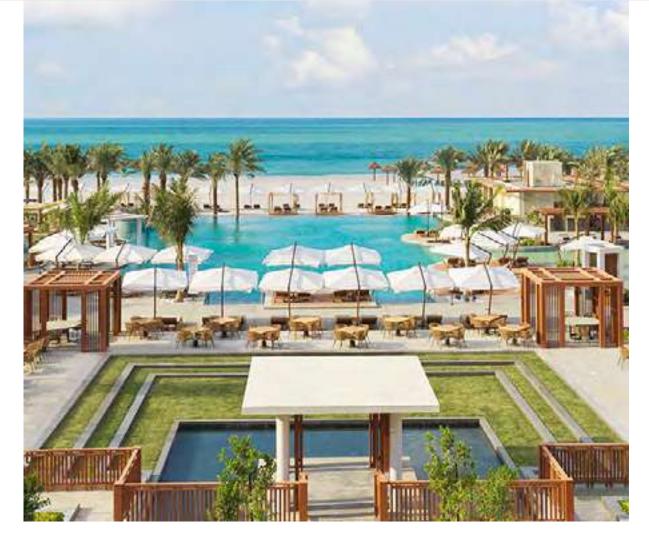

Anantara Mina Al Arab Resort unveils the emirate's first Maldivianinspired overwater villas, setting a new standard for luxury living. Featuring a private beach and a myriad of premium health and sports amenities, including the celebrated Anantara Spa, this resort offers an unrivalled sanctuary of wellness and opulence.

### Capturing the wonders of nature.

Spanning over two million square metres of protected mangroves, Mina Al Arab offers an unparalleled sanctuary for observing the enchanting wildlife of the region, from graceful flamingos to majestic turtles and playful dolphins.