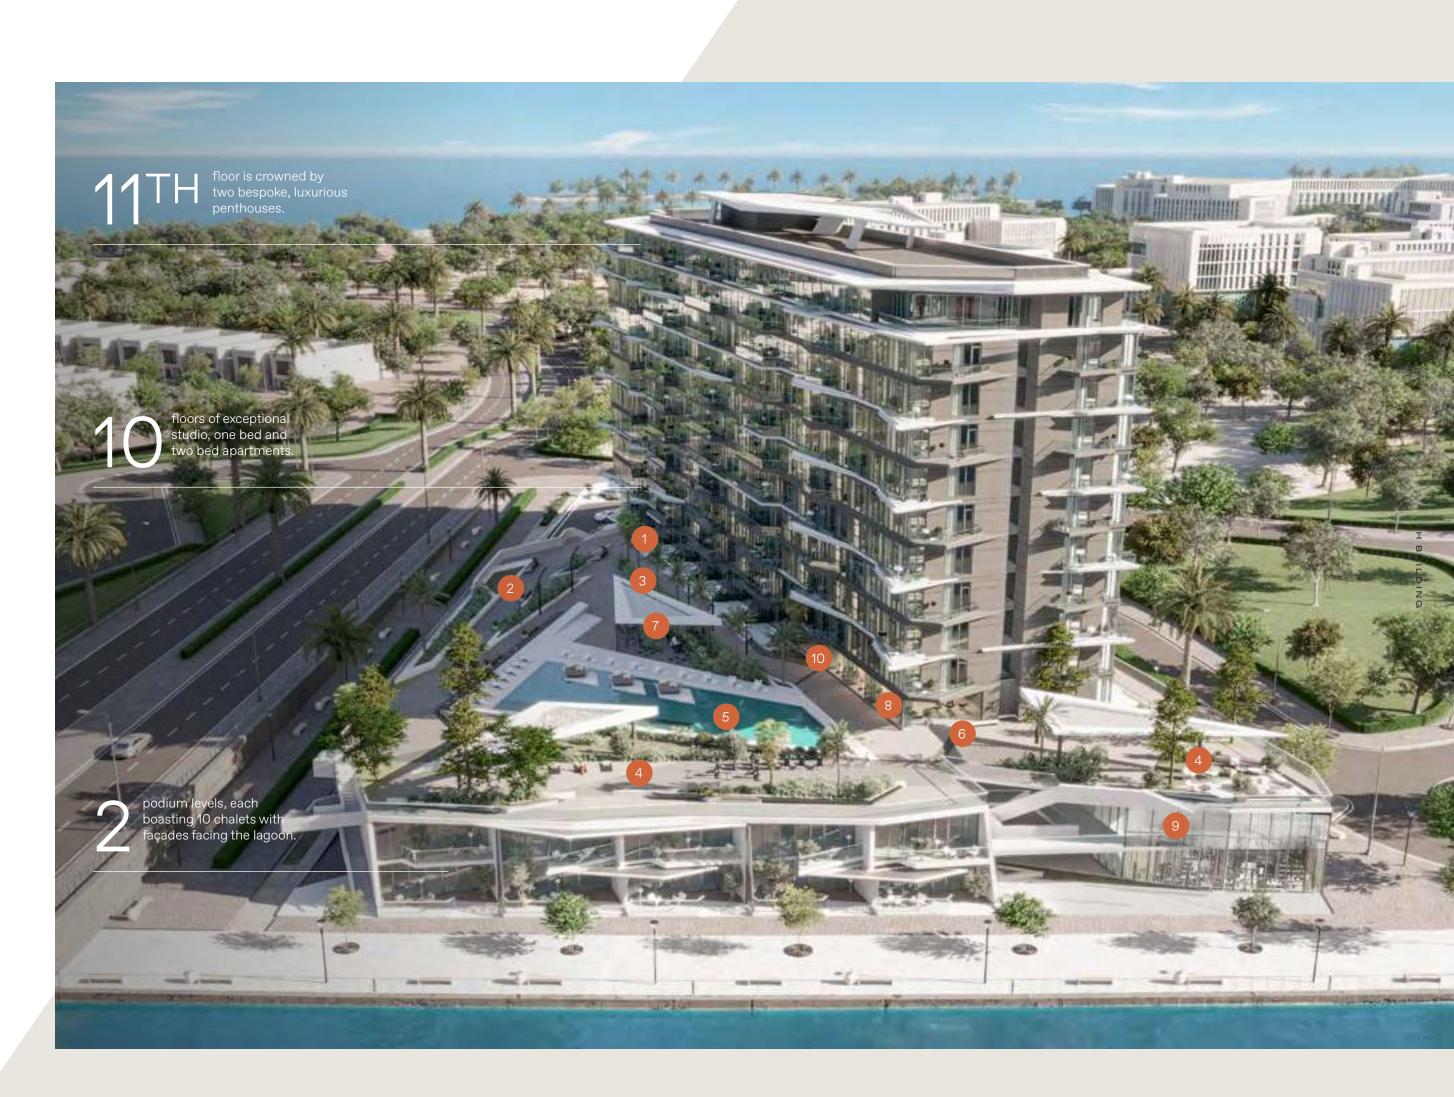

#### Amenities include:

- 1 Lounge / club house The epicentre of community activities and memorable events.
- 2 Skating area A dedicated, all-ages skating haven for fun and excitement.
- **3 Outdoor kids area** A secure and stimulating play zone for children's enjoyment.
- **4 Lounge & bar / relaxed seating** An elegant retreat with a bar, perfect for relaxed socialising.
- 5 Pool

An expansive swimming pool seamlessly connected to the gym to offer a holistic fitness experience.

- 6 **Outdoor Gym** A state-of-the-art fitness facility set in a refreshing open-air environment.
- 7 Barbecue area

Custom-designed areas for delightful outdoor grilling and social gatherings.

8 Gym (Indoor)

A cutting-edge indoor fitness centre equipped with the latest exercise technology.

9 Retail / F&B

A selection of convenient and stylish shopping options within the community.

10 Kids Club

An engaging space with scheduled activities to inspire children.

 $\bigcup$ 

 $\square$ 