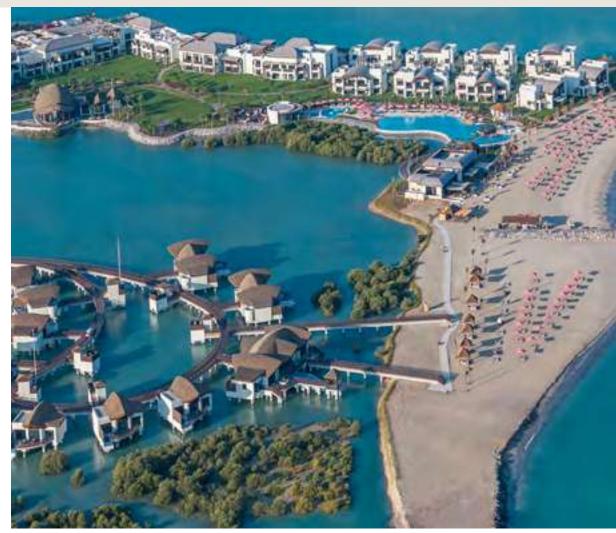

Anantara Mina Al Arab Resort unveils the emirate's first Maldivianinspired overwater villas, setting a new standard for luxury living. Featuring a private beach and a myriad of premium health and sports amenities, including the celebrated Anantara Spa, this resort offers an unrivalled sanctuary of wellness and opulence.

### Capturing the wonders of nature.

Spanning over two million square metres of protected mangroves, Mina Al Arab offers an unparalleled sanctuary for observing the enchanting wildlife of the region, from graceful flamingos to majestic turtles and playful dolphins.