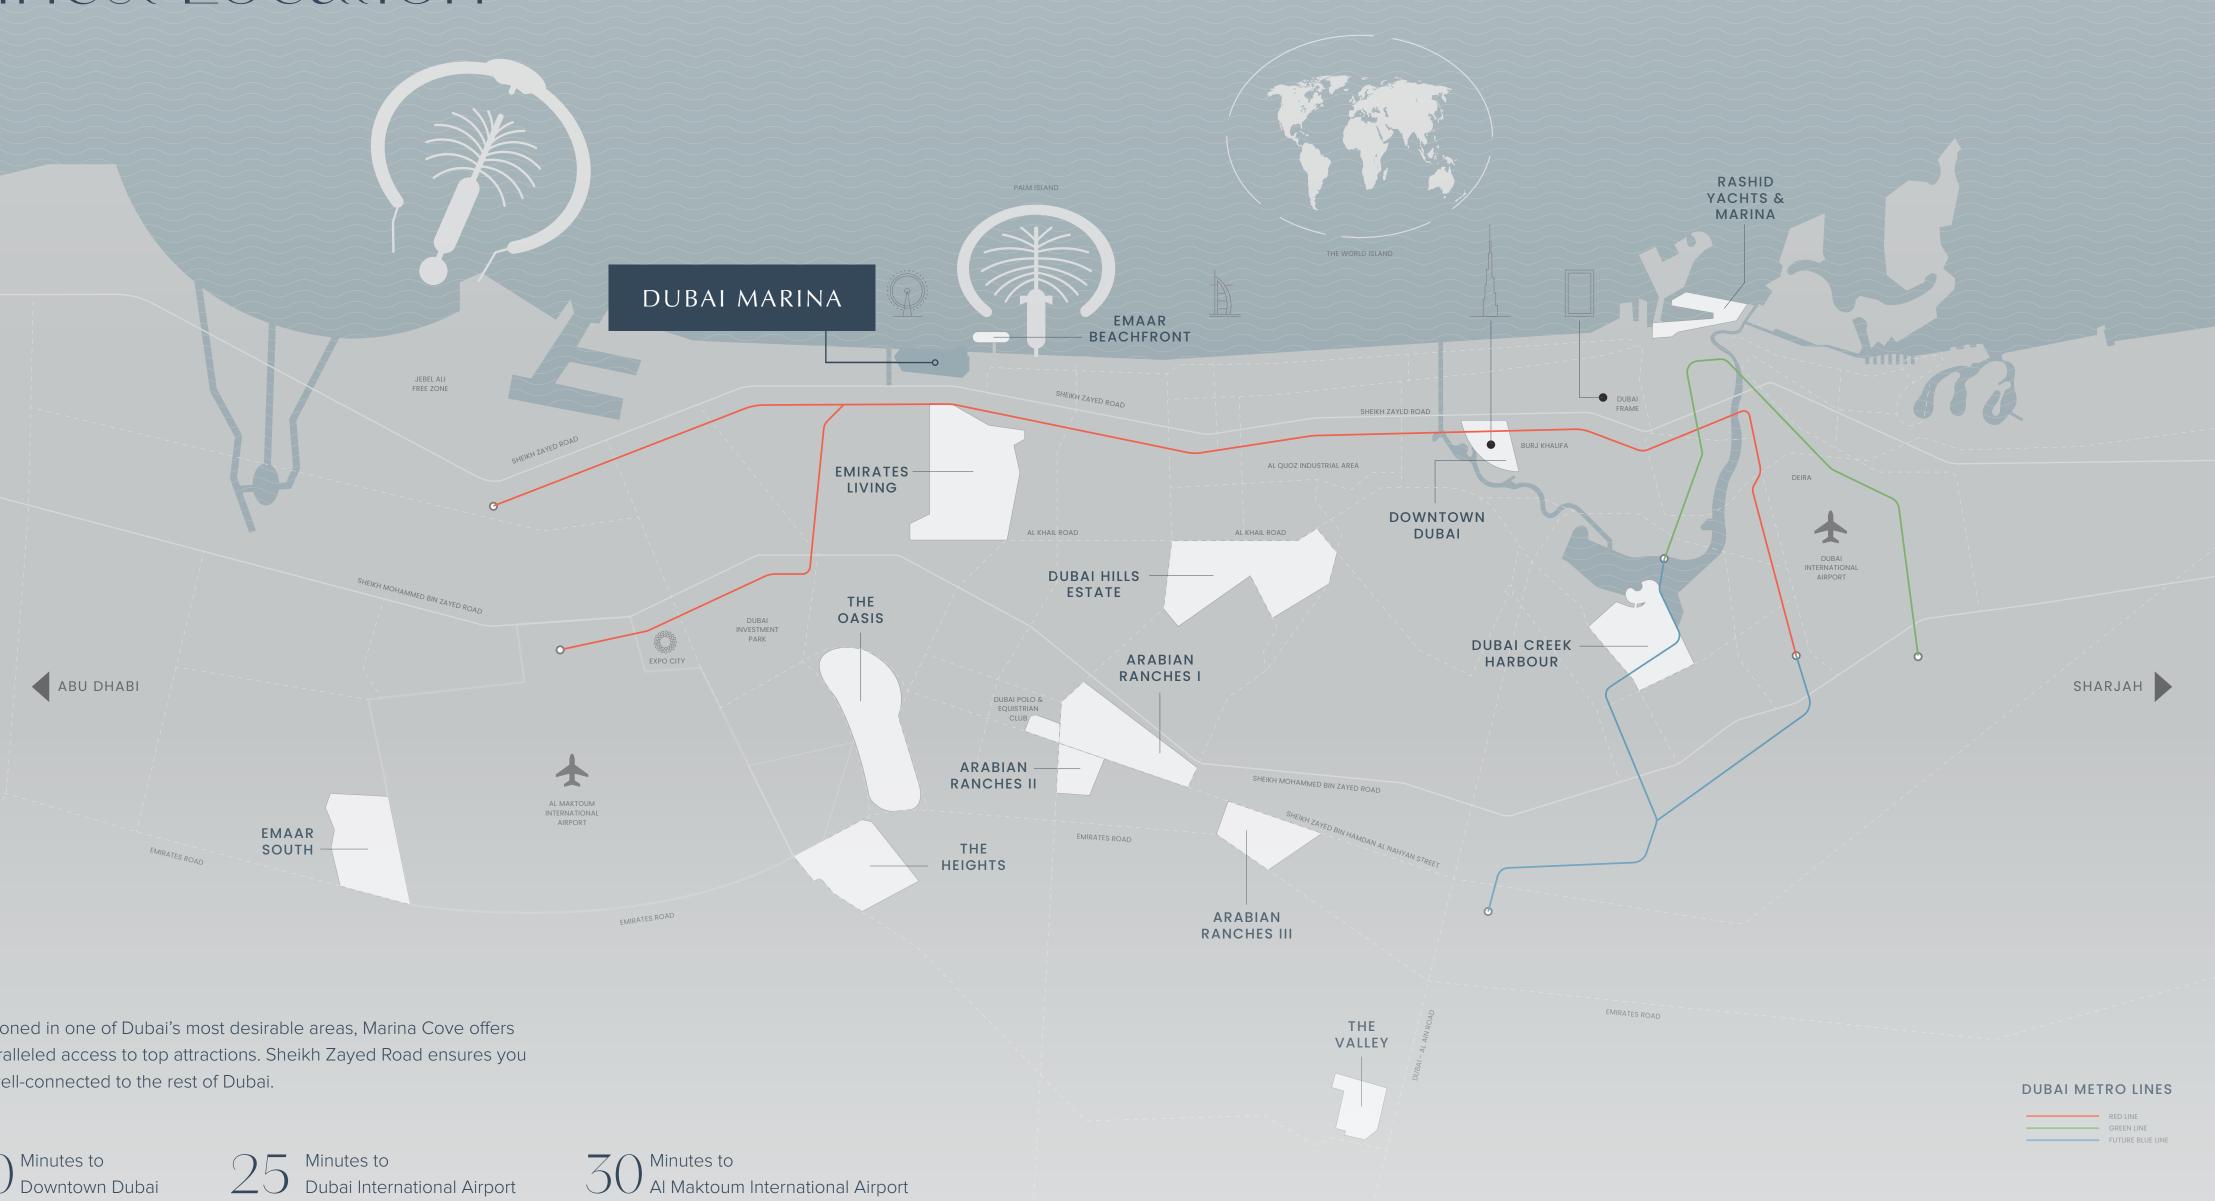

# Finest Location

Positioned in one of Dubai's most desirable areas, Marina Cove offers unparalleled access to top attractions. Sheikh Zayed Road ensures you are well-connected to the rest of Dubai.

20 Minutes to Downtown Dubai