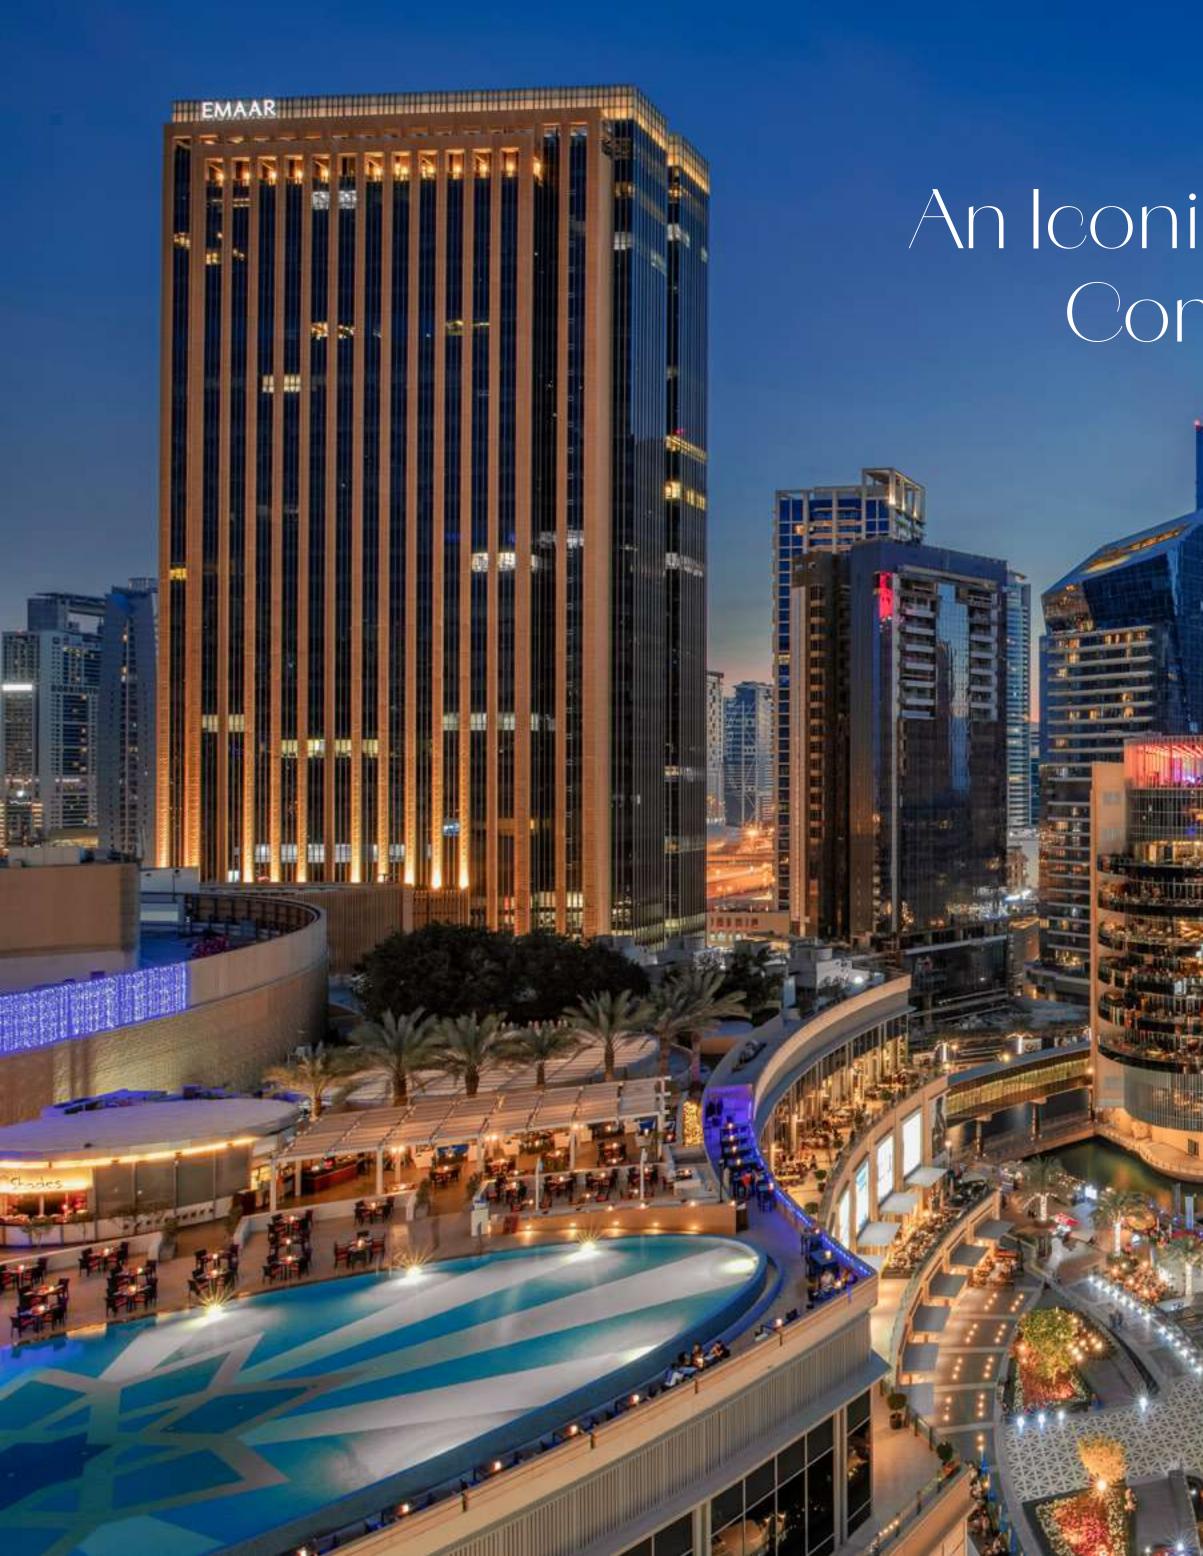

# An Iconic Waterfront Community

. . .

# Dubai Marina

Dubai Marina is an iconic waterfront community, where sleek skyscrapers rise beside a shimmering 3.5 km canal, lined with luxury yachts.

By day, the vibrant 7 km Marina Walk buzzes with cafes, boutique shops, and al fresco dining.