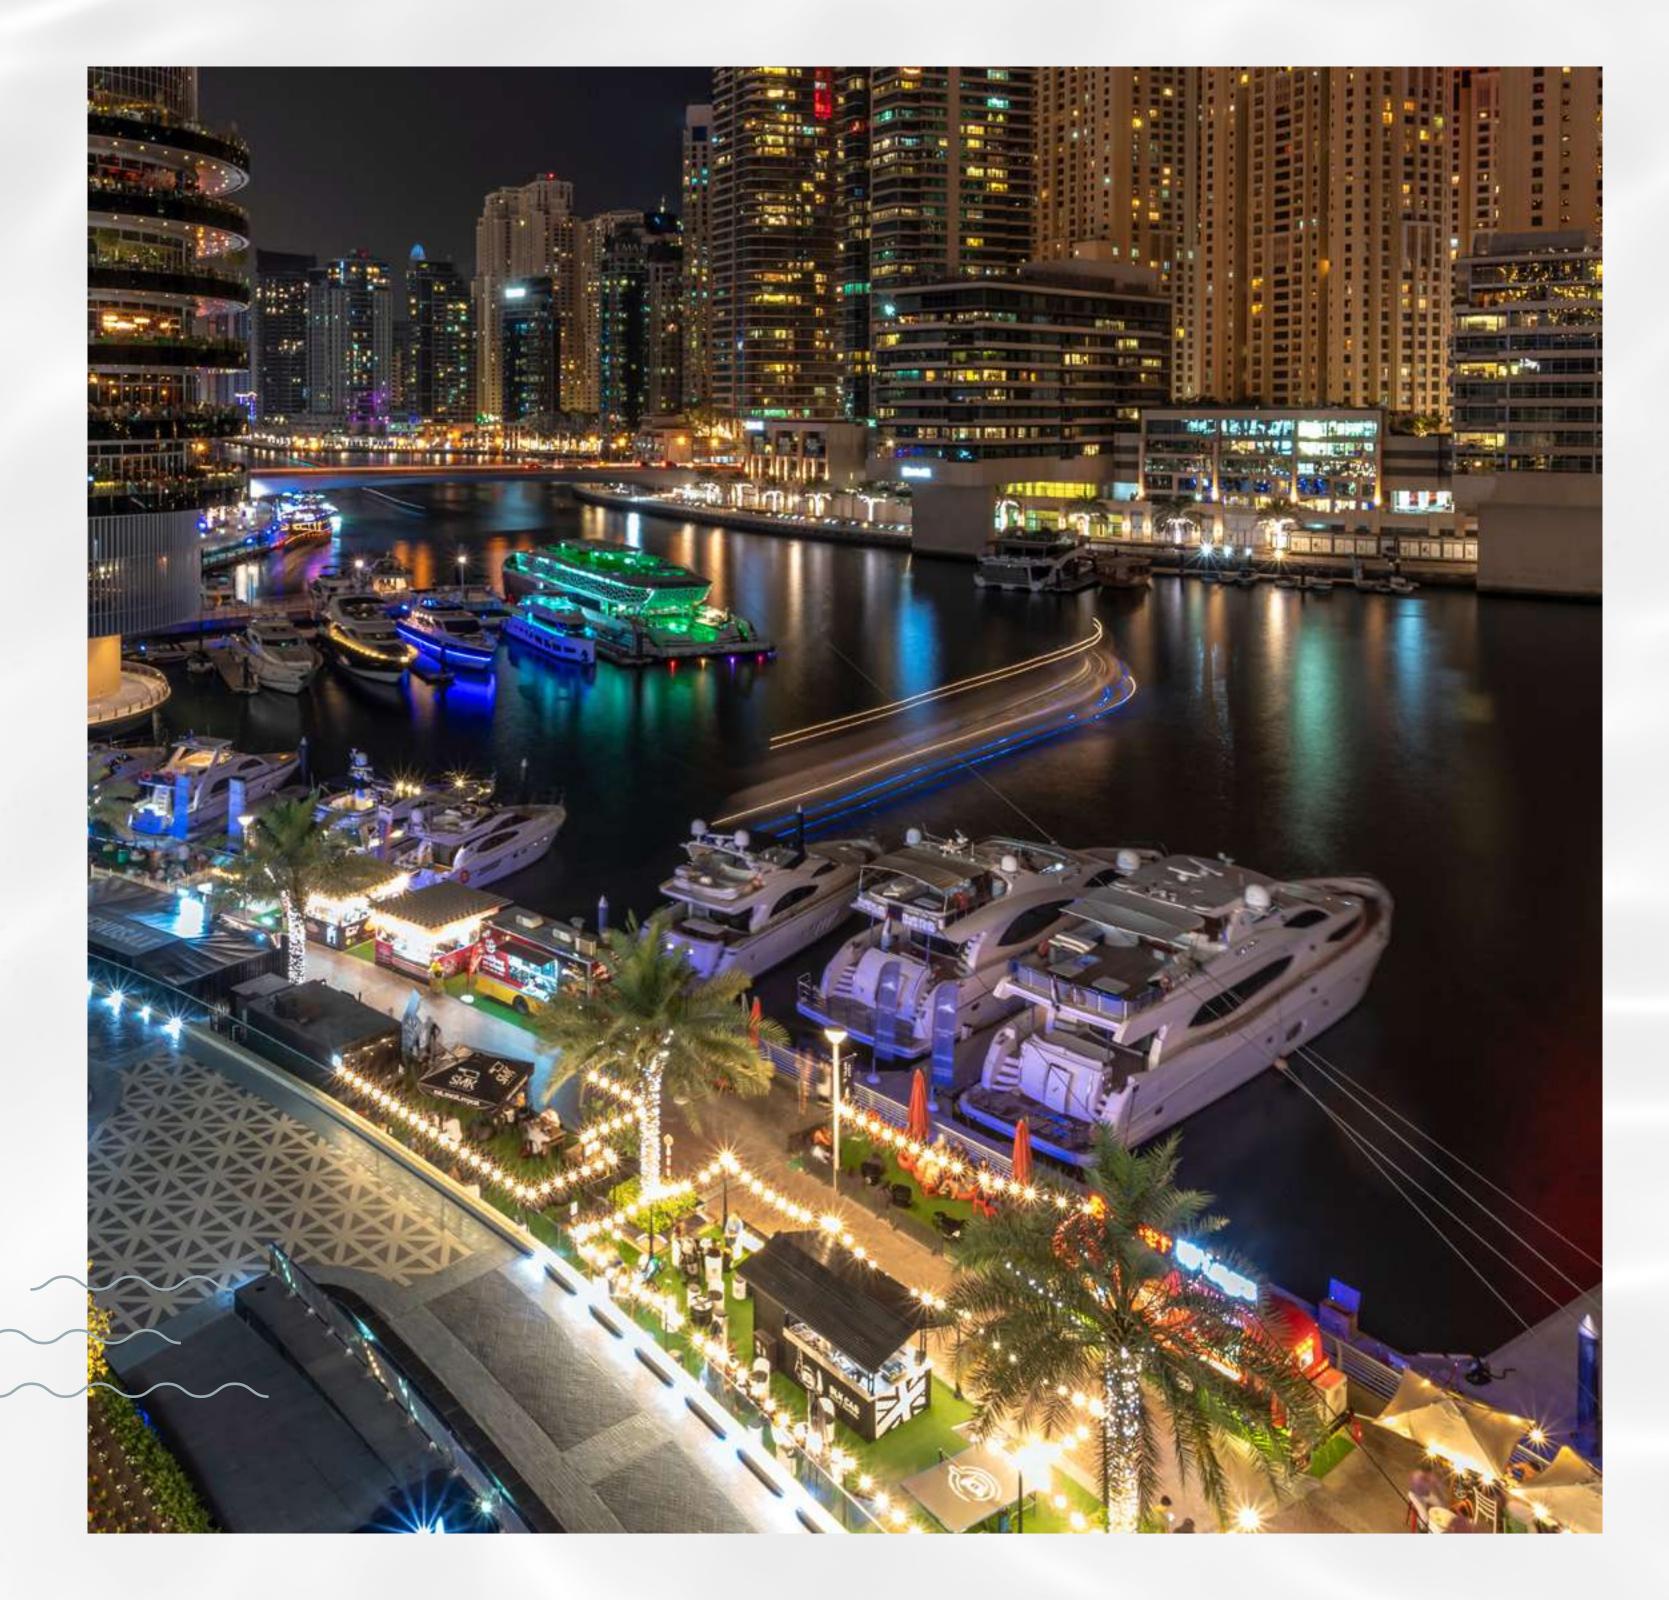

# Dubai Marina

Dubai Marina is an iconic waterfront community, where sleek skyscrapers rise beside a shimmering 3.5 km canal, lined with luxury yachts.

By day, the vibrant 7 km Marina Walk buzzes with cafes, boutique shops, and al fresco dining.

# Experience the Pulse of the City

At Marina Cove, residents are treated to panoramic views of Dubai Marina's iconic skyline. From sunrise to sunset, these vistas provide the perfect backdrop to daily life.

# Explore Dubai Marina's Best

Whether it's shopping, yacht charters, or simply strolling along the marina promenade, Dubai Marina is a place where elegance meets adventure.

As night falls, the area transforms into one of Dubai's most vibrant nightlife destinations, with rooftop lounges and fine dining that offer an atmosphere of excitement and celebration.

# Marina Promenade

The Marina Promenade, a 7-km waterfront pathway, is ideal for peaceful strolls or active outdoor dining.

Lined with cafes and palm trees, it offers scenic marina views and a vibrant yet serene atmosphere.