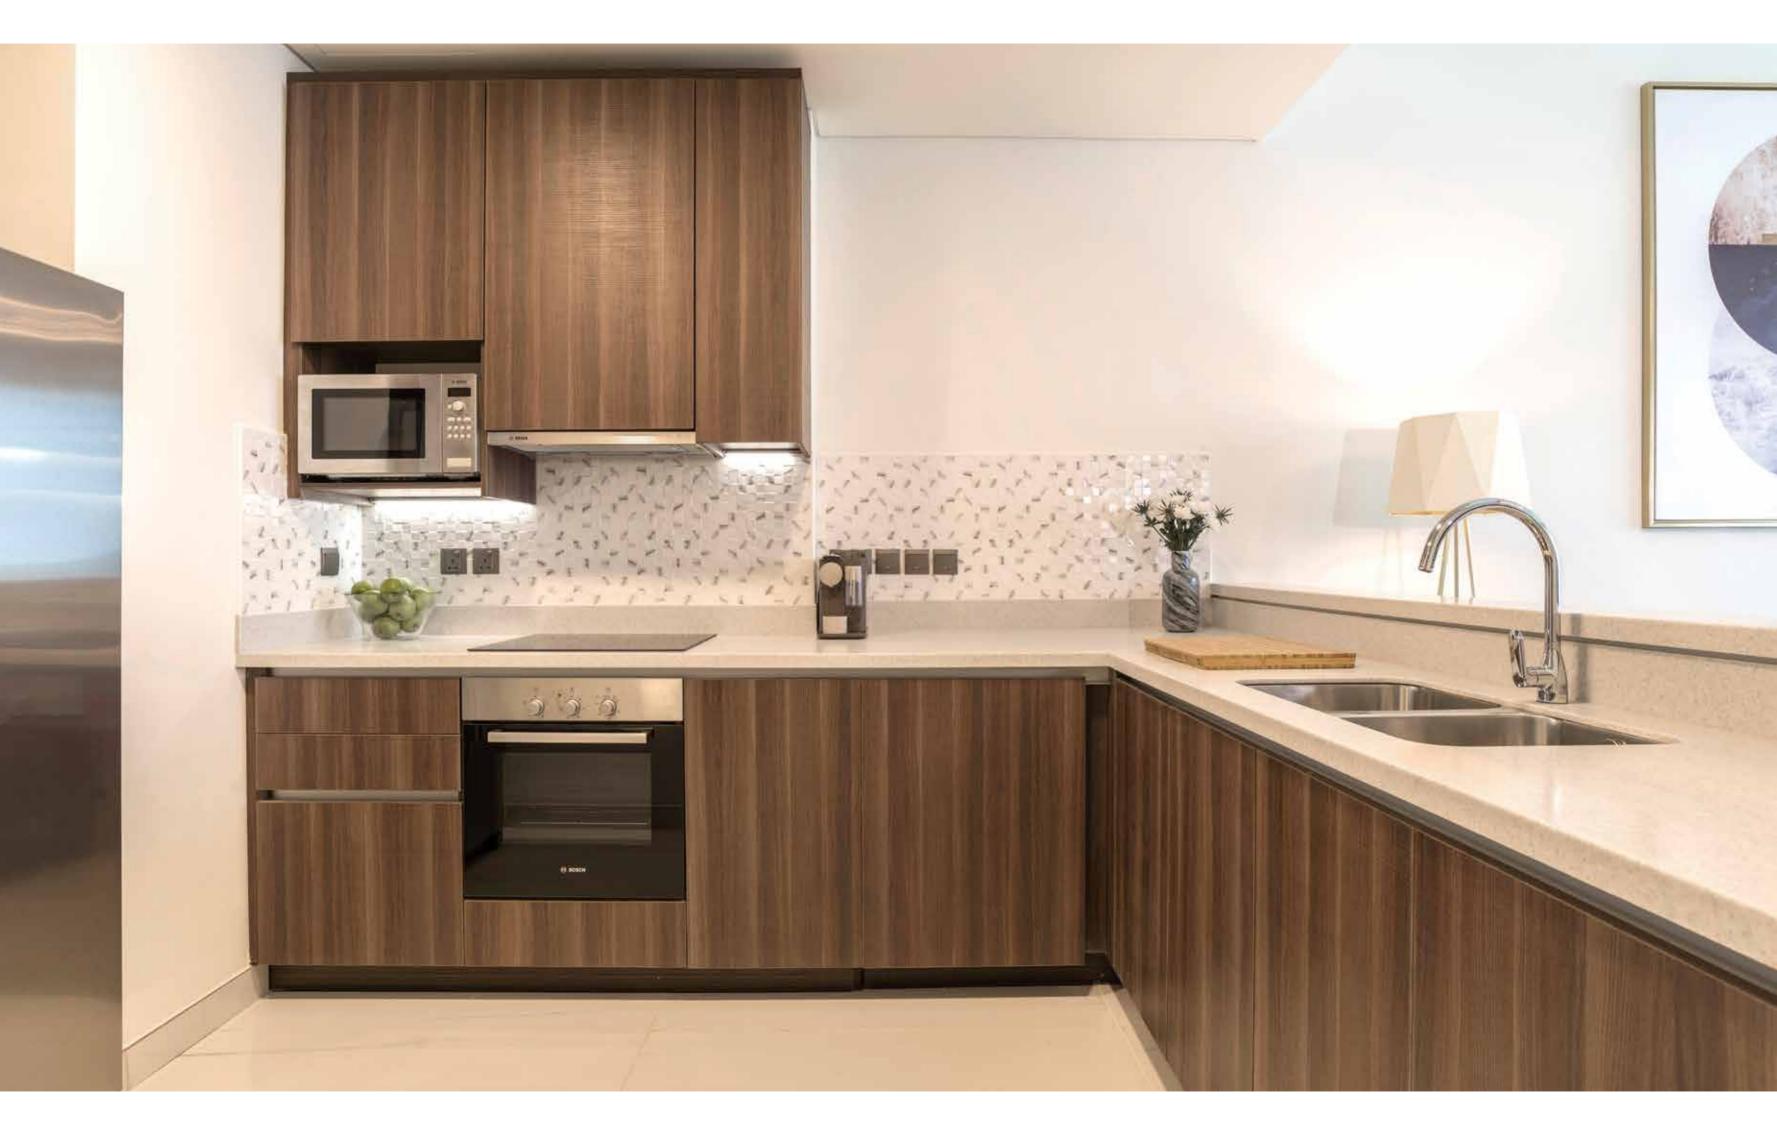

A palette of rich, soft tone carpets and furnishings, large format marble tiles and natural oak hardwood engineered flooring exudes a sense of depth and distinct quality to each residence.

Interiors reflect a palette of calm neutrals and natural materials complemented by traditional details. With whites and pale greys softened by warm timber to create a clean and minimal luxury of perfect simplicity