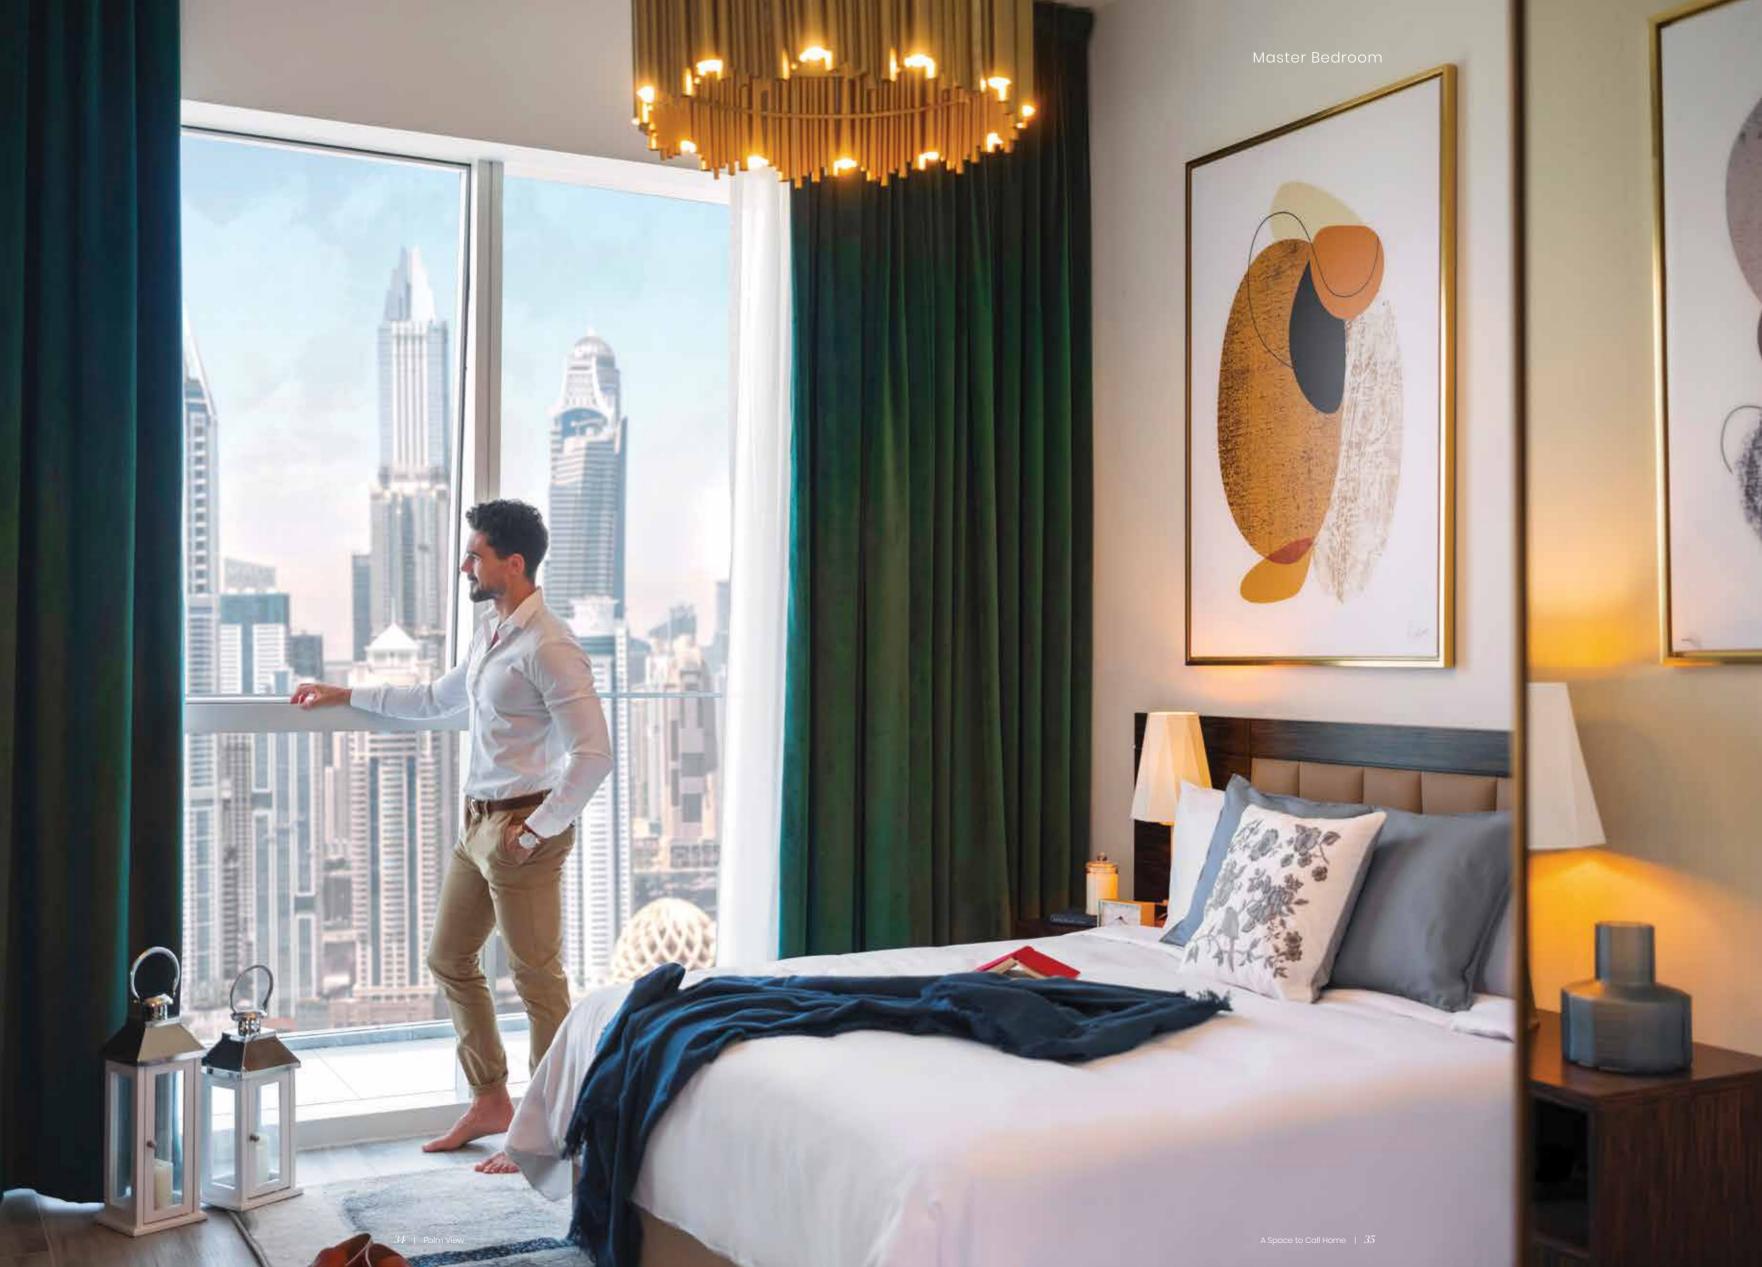

#### CITY LIVING LIKE NO OTHER

Picture floor to ceiling windows that dot your home as you gaze over the cityscape of Dubai. Your feet dance along the exquisite marble flooring as you make your way through the vaulted ceiling living room into the elegant and luxe master bedroom.

Characterised by its sprawling open-plans and fluid structure, Palm View's apartments come with considerably larger floor space and higher ceilings than comparable Dubai homes, meaning more room to welcome the ones you love.