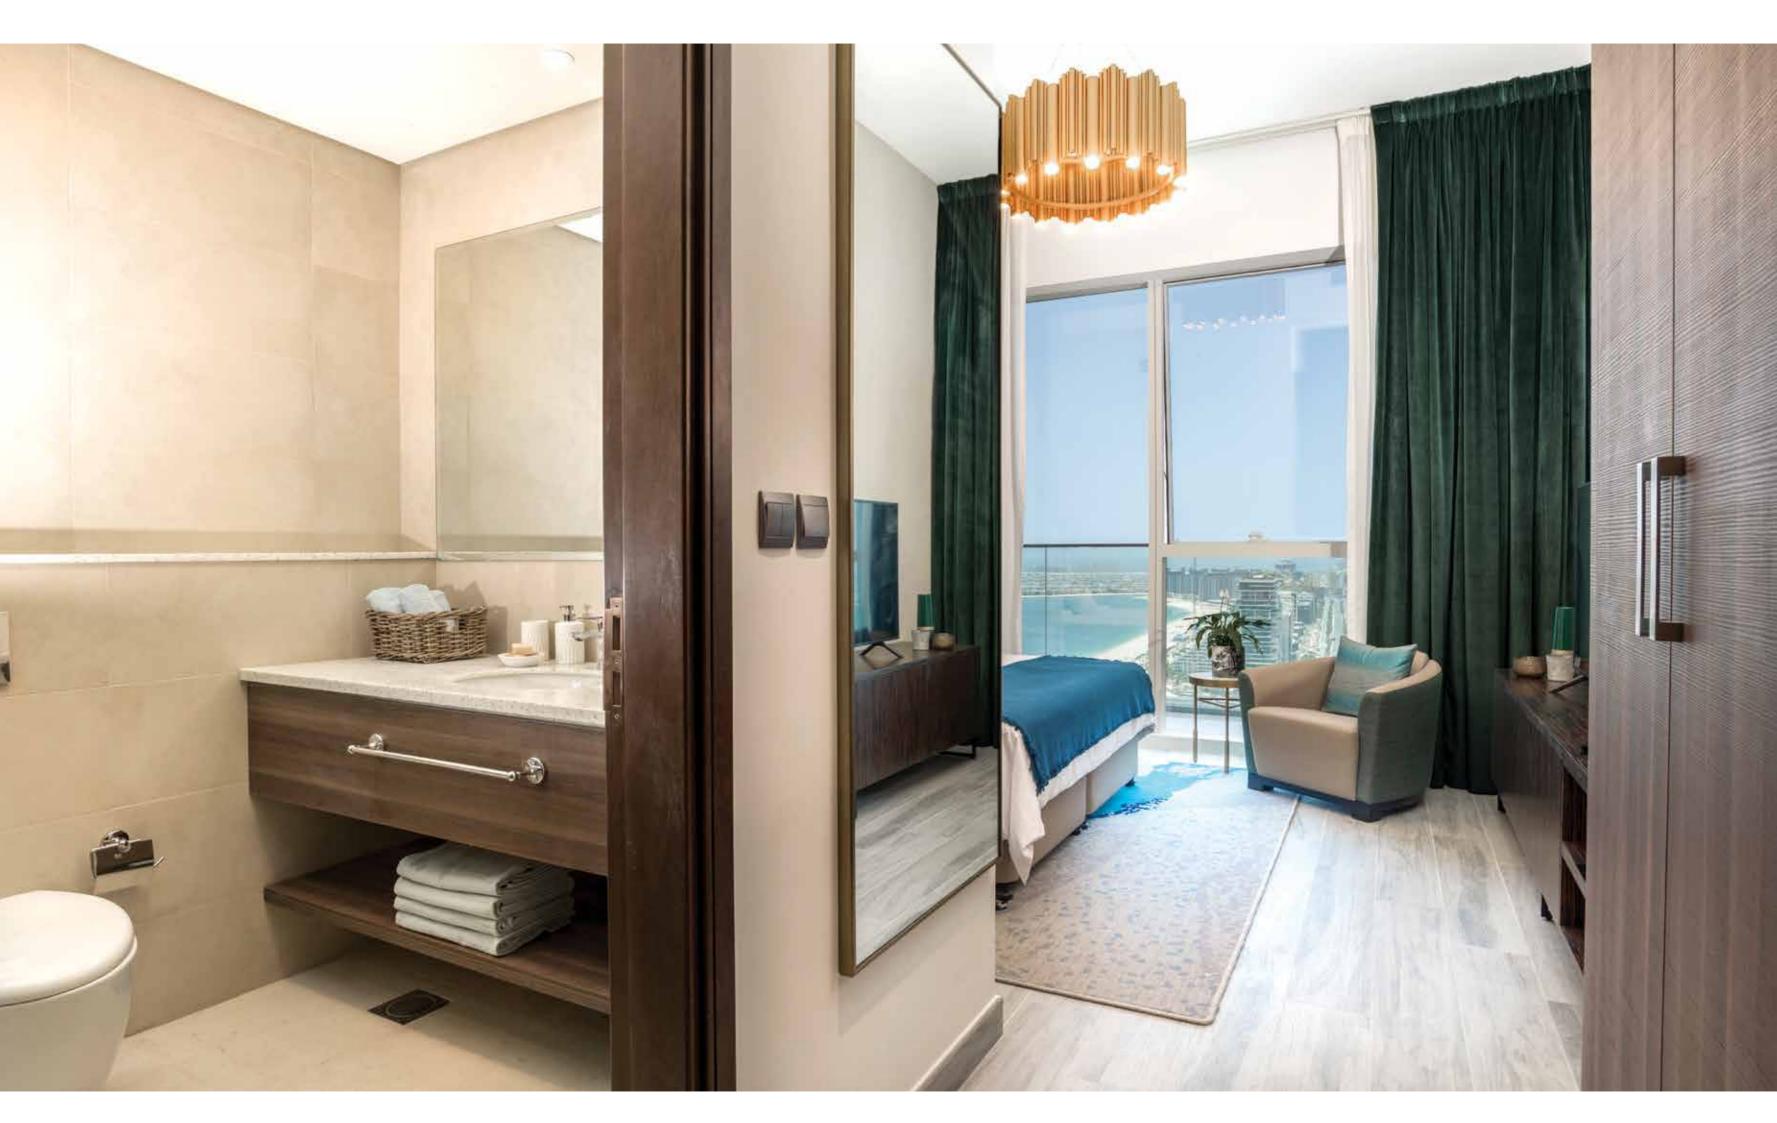

#### CITY LIVING LIKE NO OTHER

Picture floor to ceiling windows that dot your home as you gaze over the cityscape of Dubai. Your feet dance along the exquisite marble flooring as you make your way through the vaulted ceiling living room into the elegant and luxe master bedroom.

Characterised by its sprawling open-plans and fluid structure, Palm View's apartments come with considerably larger floor space and higher ceilings than comparable Dubai homes, meaning more room to welcome the ones you love.

A palette of rich, soft tone carpets and furnishings, large format marble tiles and natural oak hardwood engineered flooring exudes a sense of depth and distinct quality to each residence.

Interiors reflect a palette of calm neutrals and natural materials complemented by traditional details. With whites and pale greys softened by warm timber to create a clean and minimal luxury of perfect simplicity