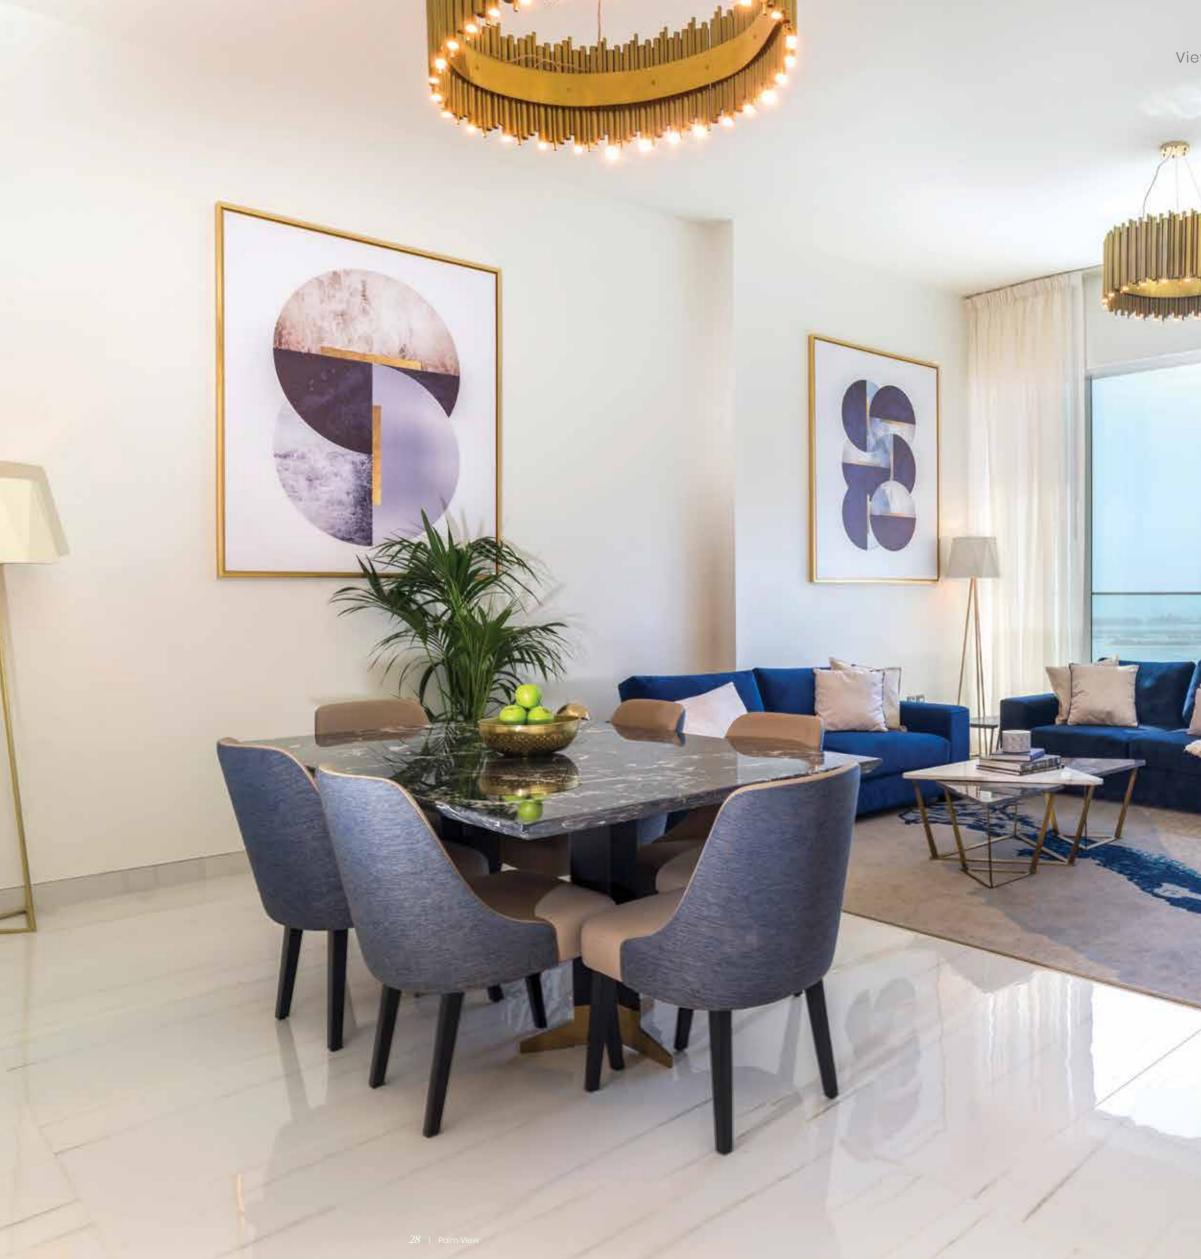

#### Main Living Room

### I N V O K E T H E L I G H T , D E P T H A N D S P A C E

Drawing inspiration from modernist movements, Palm View's extends across 43 stories of an elegant steep glass façade, complementing the tastefully decorated interiors.

A palette of rich, soft tone carpets and furnishings, large format marble tiles and natural oak hardwood engineered flooring exudes a sense of depth and distinct quality to each residence.

Interiors reflect a palette of calm neutrals and natural materials complemented by traditional details. With whites and pale greys softened by warm timber to create a clean and minimal luxury of perfect simplicity