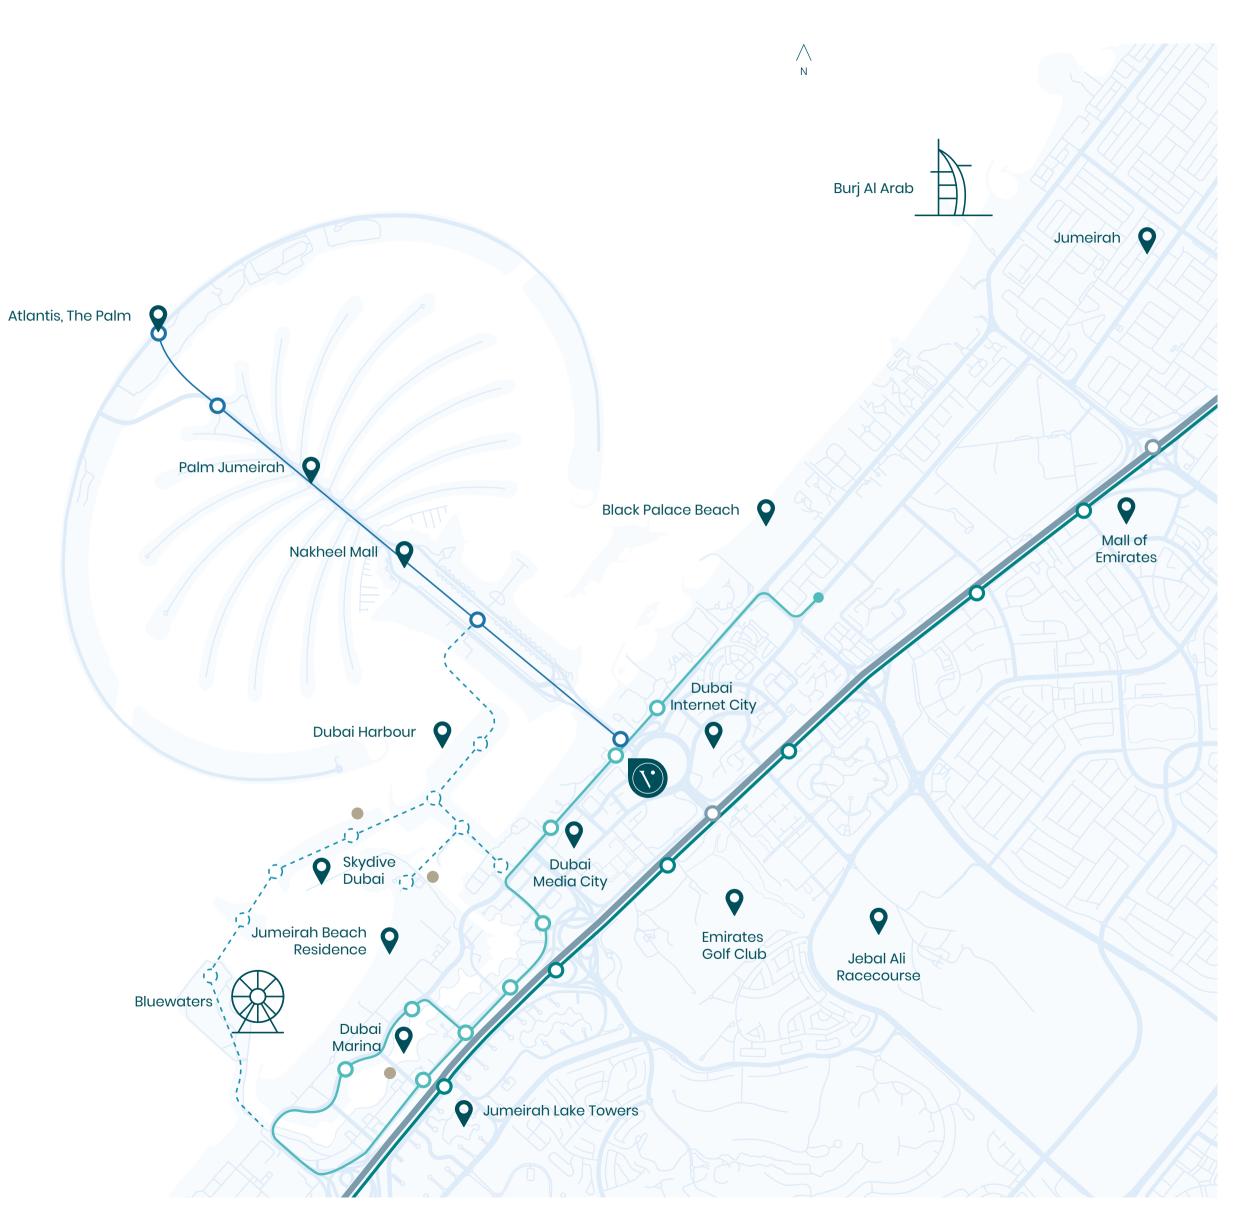

#### T H E C I T Y A T Y O U R D O O R S T E P

Finding its home at the nexus of a cosmopolitan neighbourhood, Palm View is flanked by the stunning Marina and the historical area of Jumeirah.

From its impeccable design to the flawless interiors, Palm View effortlessly mirrors the lifestyle of its neighbours on billionaire's row. With its vast network of transport options, the most exclusive hubs of business, cuisine and retail are at your doorstep.

#### Legend

|       | Palm Jumeirah Monorail                                 |
|-------|--------------------------------------------------------|
| -0-   | Palm Jumeirah Monorail Stations                        |
|       | Palm Jumeirah Monorail<br>- Planned Extension          |
| -(_)- | Palm Jumeirah Monorail<br>- Planned Extension Stations |
|       | Dubai Tram                                             |
| -0-   | Dubai Tram Stations                                    |
|       | Dubai Metro                                            |
| -0-   | Dubai Metro Stations                                   |
|       | Sheikh Zayed Road                                      |
| -0-   | Sheikh Zayed Road Interchange                          |
|       | RTA Boat Station                                       |