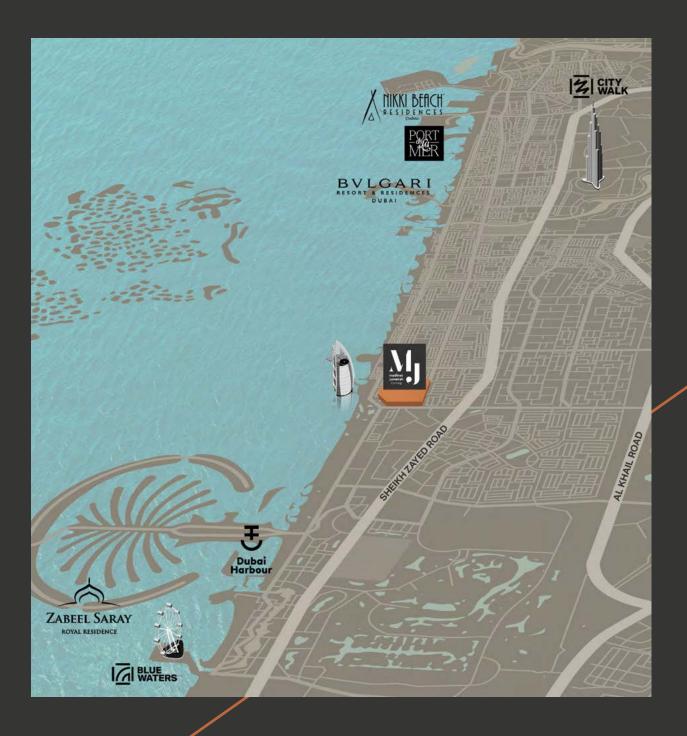

#### ESSENTIAL INTER-CONNECTIONS

onnected by well-established road network – Jumeirah Beach Road and Umm Squeem Road – and linked

by a footbridge to Madinat Jumeira, this privileged development enjoys great food and beverage on its doorstep, close proximity to schools, retail offering, entertainment, and luxury hospitality.

| 2  | minute drive<br>- Sheikh Zayed Road           |
|----|-----------------------------------------------|
| 5  | minute drive<br>- Dubai Media City            |
| 8  | minute drive<br>- Dubai Internet City         |
| 5  | minute drive<br>- the nearest shopping mall   |
| 25 | minute drive<br>- Dubai International Airport |
|    |                                               |