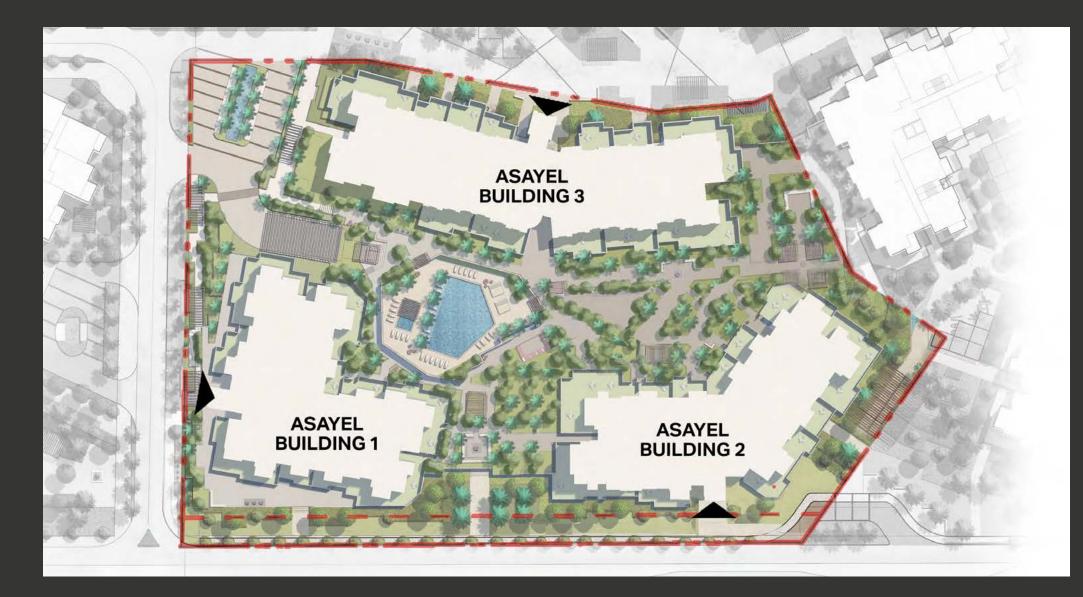

# ASAYEL

BUILDING 1

Gated residential clusters community centre Community retail facilities Concierge services Play areas, parks, and open spaces Fitness centres and swimming pools Ample basement parking for residents Designated visitor parking Daycare centres Kilometres of shaded walkways, jogging, and cycling Direct airconditioned footbridge connected to Madinat Jumeirah Direct views to the latest icon of Dubai, Burj Jumeira