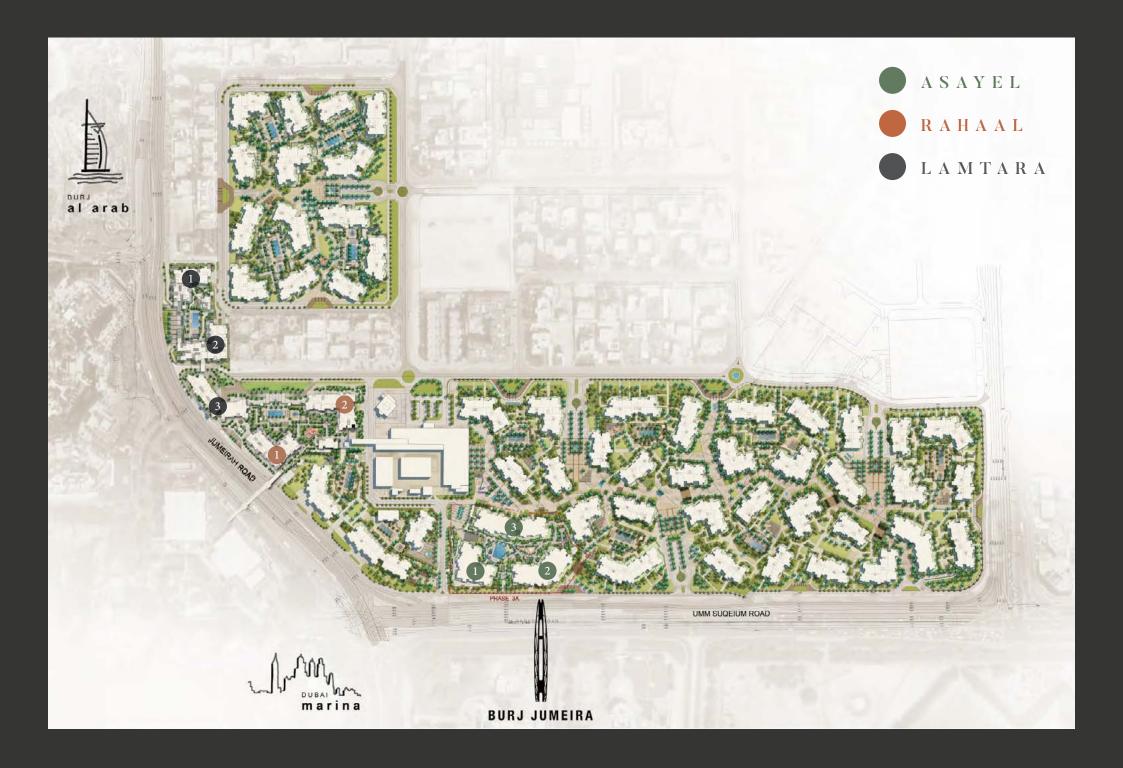

# ASAYEL

BUILDING 1

#### E X C L U S I V I T Y W I T H G R A N D C H A R A C T E R

A premium location. A classic architectural style. Madinat Jumeirah Living introduces Asayel to its collection of premium residences. Take the ultimate opportunity to live and invest in an exclusive development in Umm Squeem, with impressive views of the upcoming Burj Jumeira and located adjacent to the iconic Burj Al Arab. The gated community is also directly connected to Madinat Jumeirah Resort and Souk by an air-conditioned walkway.