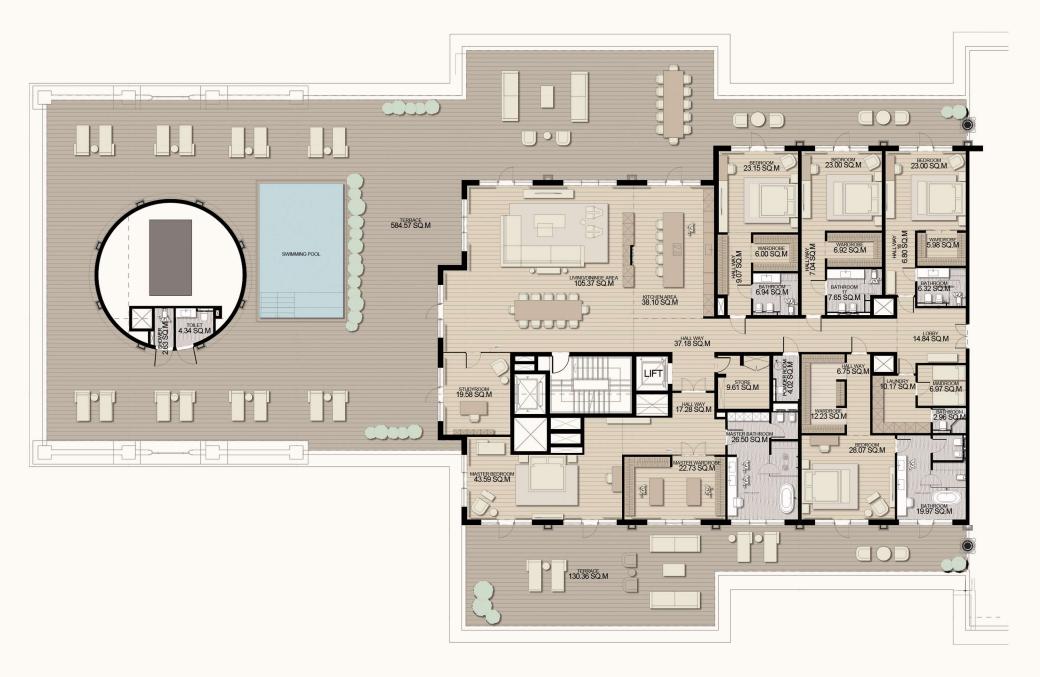

# Your exclusive residence

An extraordinary achievement – the combination of the world's finest interior designers and craftspeople, and the home of the world's finest example of luxury service.

It's difficult to know whether to begin describing the inside of this incredible fully-furnished five bedroom home, or the outside. Because no matter where you start, the effortless, elegant touches of supreme luxury are evident to all.

This example of residential perfection is ready to be shared with someone who understand what the term ultra-luxury means and is ready to live it every day.

From the astounding 620m<sup>2</sup> of indoor living to the extraordinary 790m<sup>2</sup> terrace area, this is a property like no other.

#### RESIDENCE 10 TOTAL AREA

| TOTAL          | 1,410m <sup>2</sup> /15,177ft <sup>2</sup> |
|----------------|--------------------------------------------|
| Outdoor Living | 790m²                                      |
| Indoor Living  | 620m <sup>2</sup>                          |
| Bedrooms       | 5                                          |