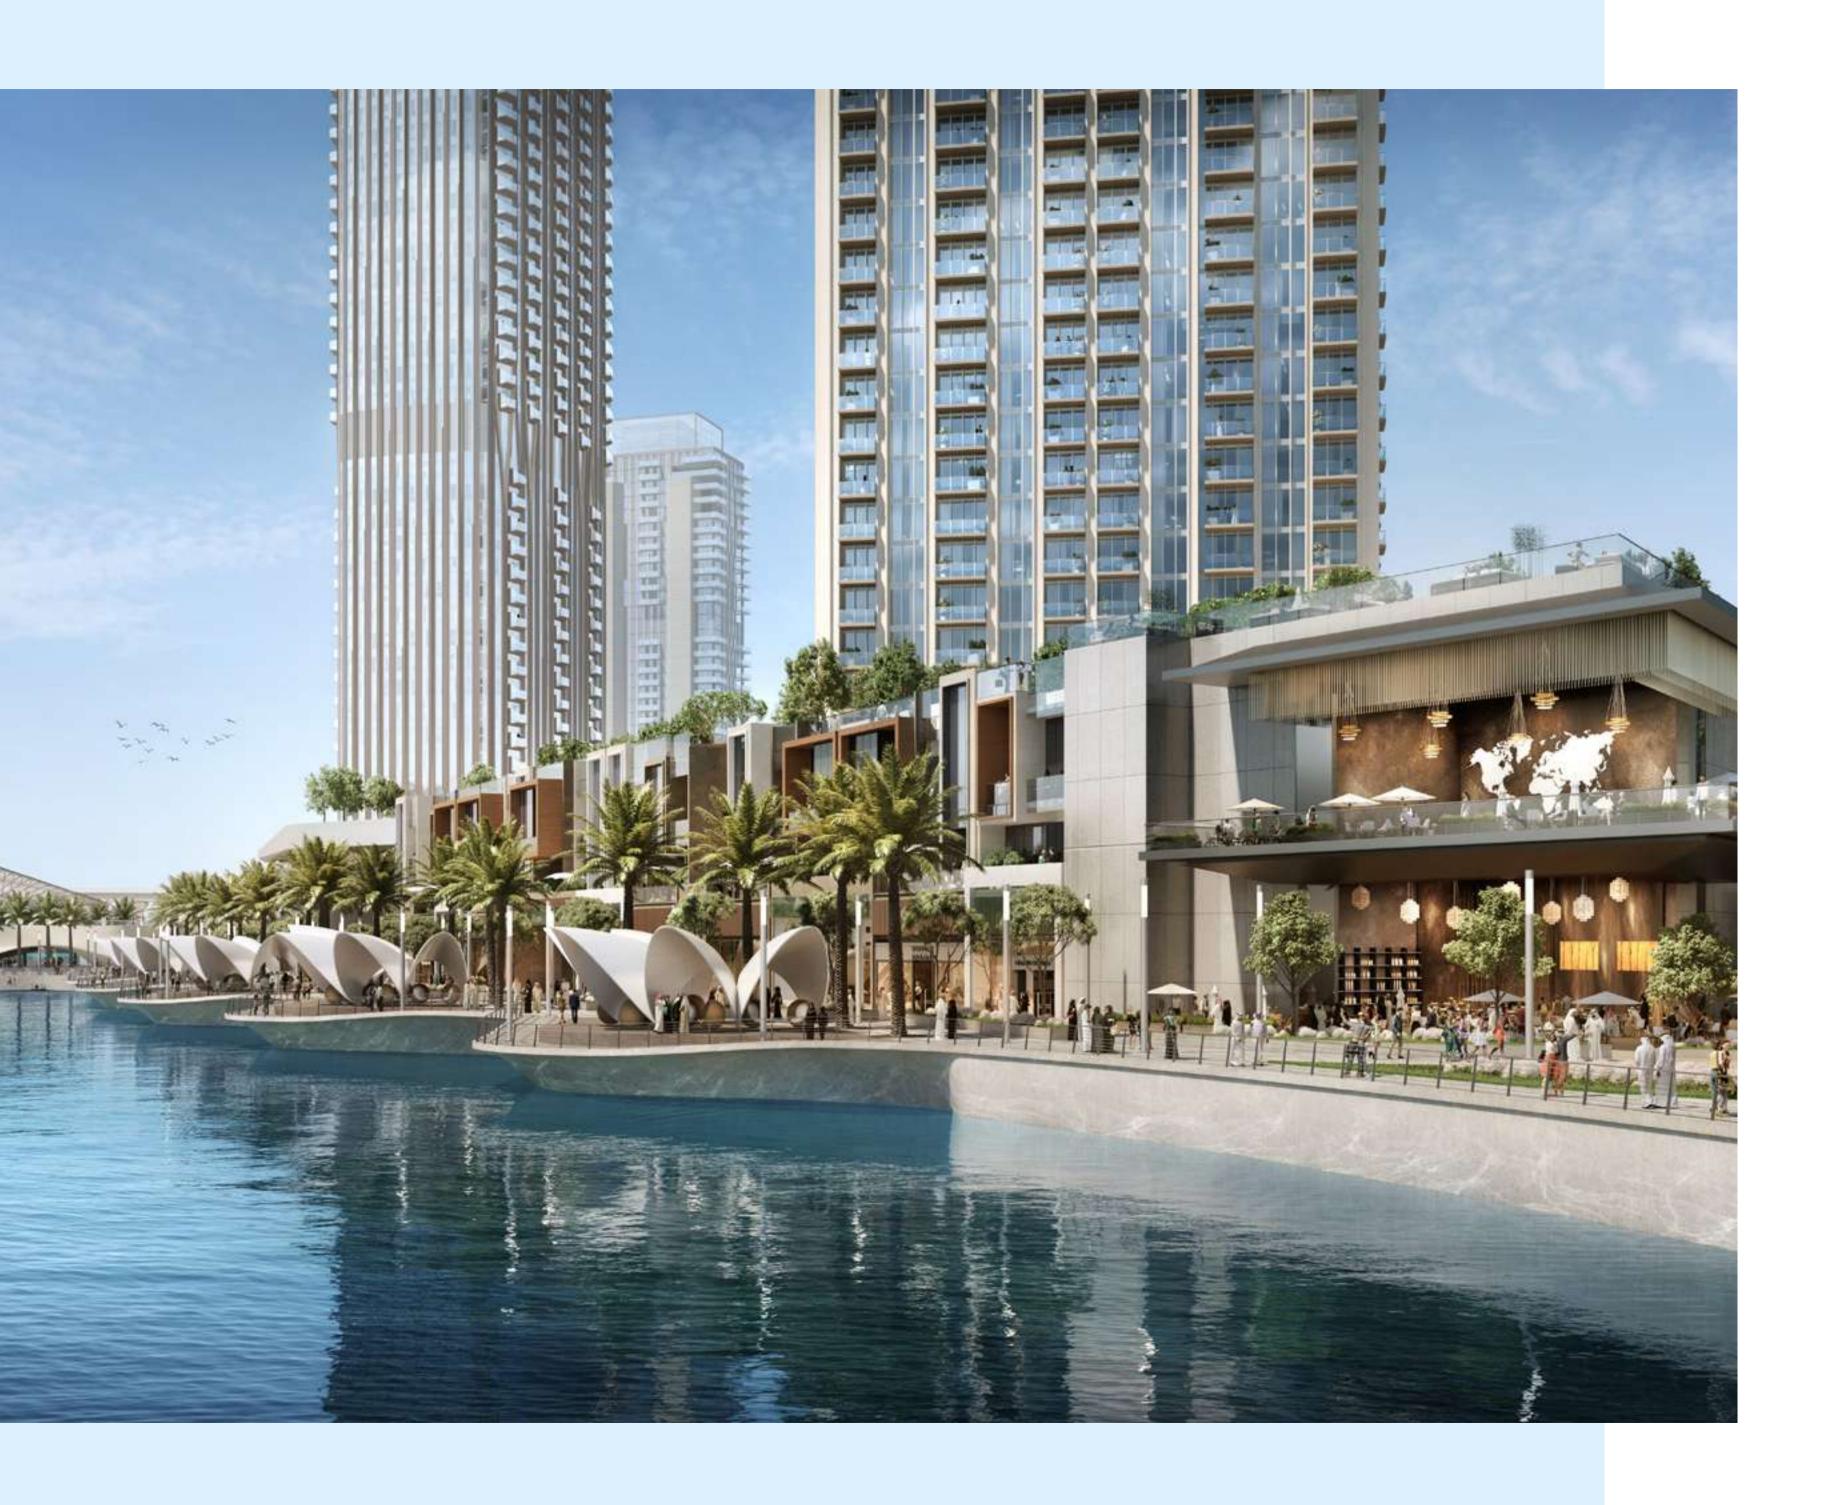

# CREEK **MARINA**

With a wide variety of retail, dining, and recreational options, Creek Marina never slows down. Landscaped pedestrian walkways offer stunning views of Downtown Dubai at dusk, while world-class art pieces add another layer to the trendsetting lifestyle.

Food Trucks

Yacht Club Marina with 81 Berths

Sculptural
Viewing Deck

Vida

Creek Harbour

Address Hotel

# HARBOUR PROMENADE

Explore a bustling promenade, an impressive skyline as you sit back and relax on the Harbour Promenade. Set sail across Dubai Creek's glistening waters and take in the city's cityscape from a unique vantage point. Enjoy a wonderful meal while taking in the breathtaking views between shopping and boating.