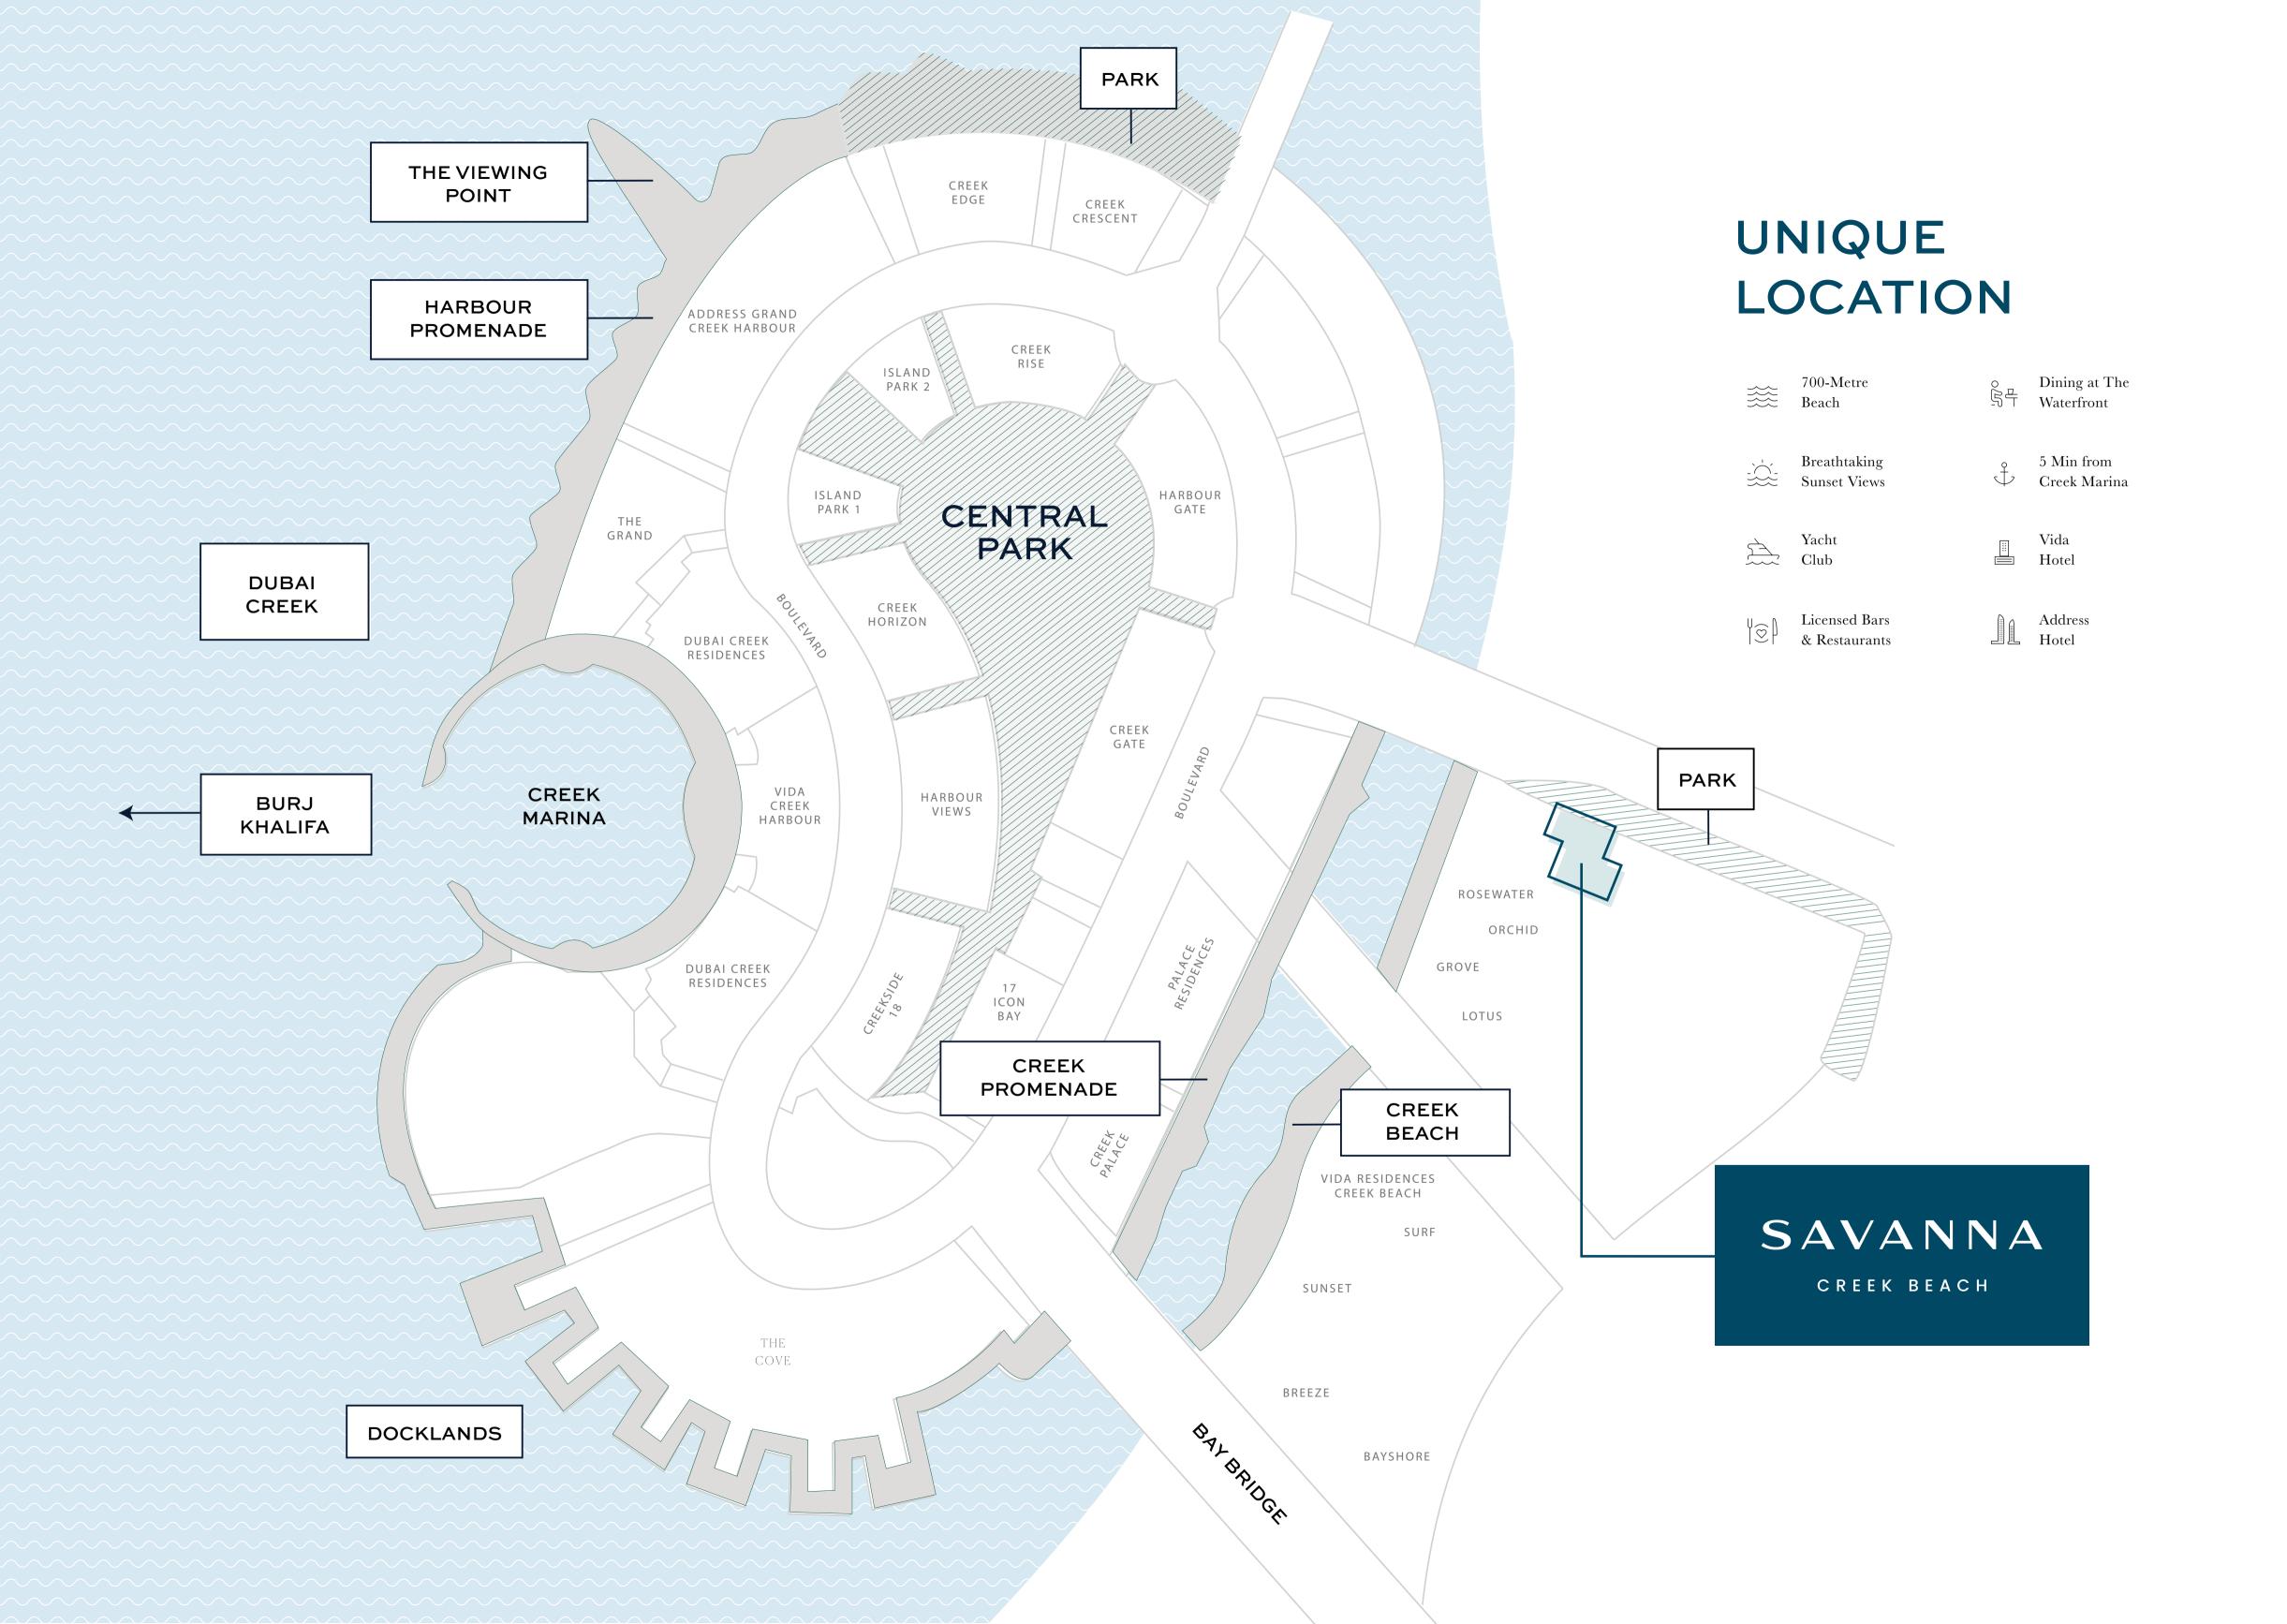

# CREEK BEACH

Creek Beach is Dubai's first-of-its-kind urban beach in the heart of Dubai Creek Harbour.
Located along the historic Dubai Creek.
Creek Beach is conceived to offered you the ultimate family-friendly retreat. From 700 metres of pristine white sands to the infinity pool and spectacular sunset views, this is paradise reborn.

# THE VIEWING POINT

Take in some of the city's most spectacular sights at The Viewing Point at Dubai Creek Harbour.

The 11.65m tall and 70-metre long structure spans out over Dubai Creek, with a 26m cantilever projecting out over the water. The walkway offers unobstructed views of the Dubai Creek and surrounding areas, and unique vistas of Downtown Dubai's incredible skyline and back inland towards the stylish Address Grand twin towers.

## **CENTRAL PARK**

The heart of island living, Dubai Creek Harbour Central Park offers residents a tranquil refuge to unwind, first-class amenities to enjoy, and wide-open spaces to discover. With a total area of six football fields, Dubai's Central Park is one of the largest parks in the emirate and offers a variety of activities for the whole family.

# HARBOUR PROMENADE

Explore a bustling promenade, an impressive skyline as you sit back and relax on the Harbour Promenade. Set sail across Dubai Creek's glistening waters and take in the city's cityscape from a unique vantage point. Enjoy a wonderful meal while taking in the breathtaking views between shopping and boating.