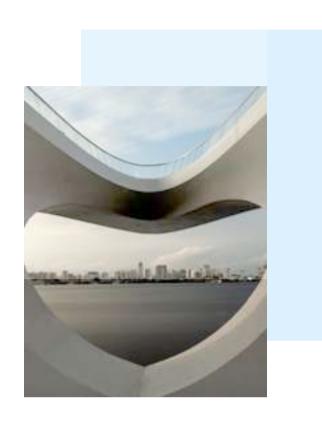

# THE VIEWING POINT

Take in some of the city's most spectacular sights at The Viewing Point at Dubai Creek Harbour.

The 11.65m tall and 70-metre long structure spans out over Dubai Creek, with a 26m cantilever projecting out over the water. The walkway offers unobstructed views of the Dubai Creek and surrounding areas, and unique vistas of Downtown Dubai's incredible skyline and back inland towards the stylish Address Grand twin towers.