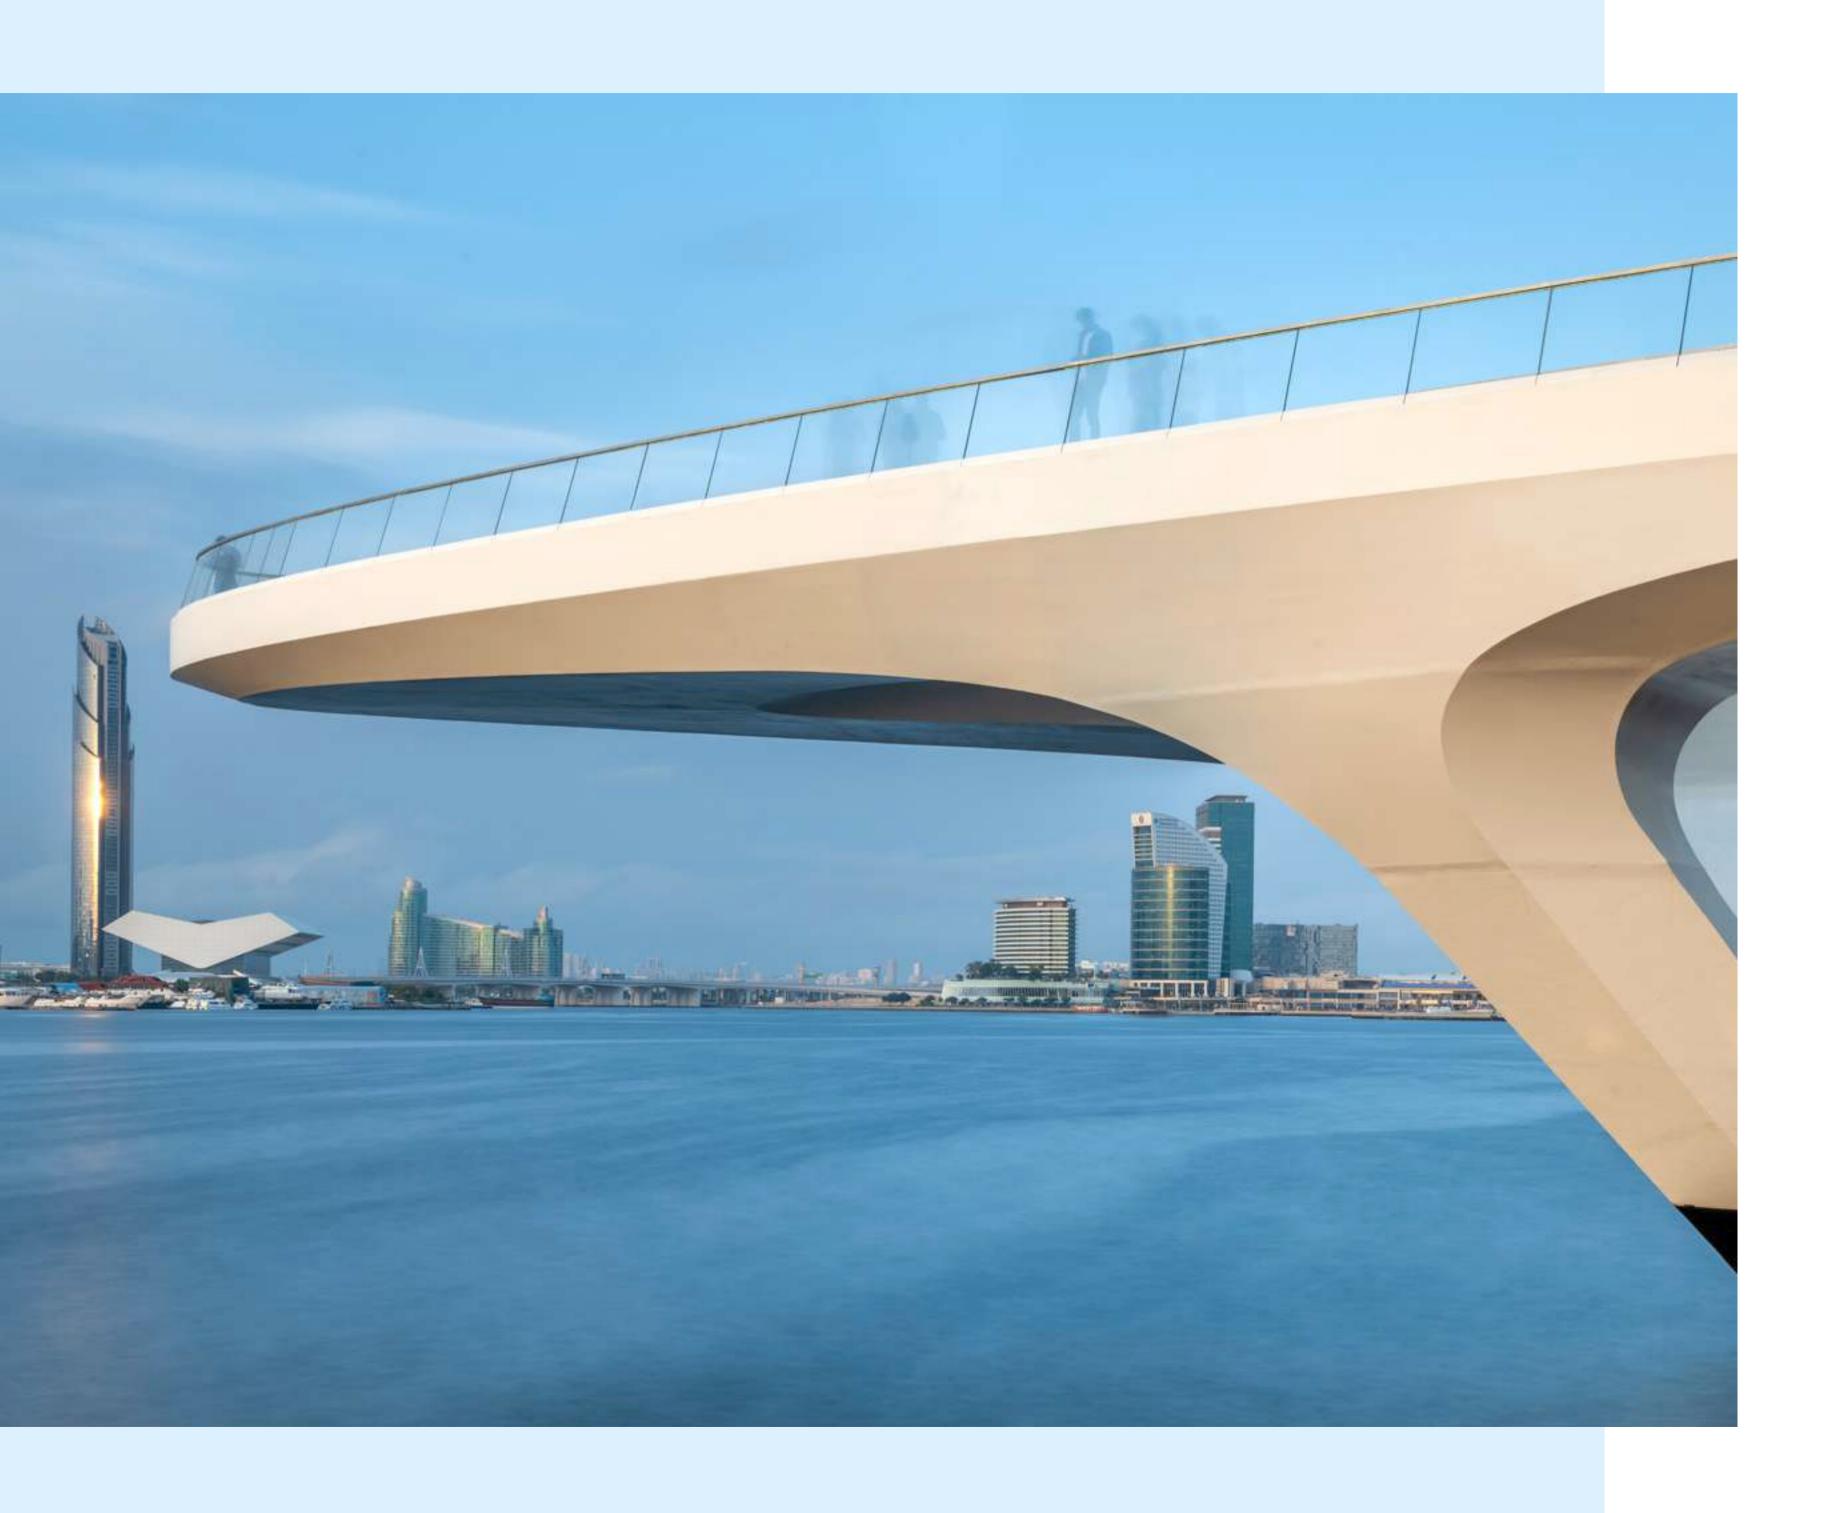

# THE VIEWING POINT

Take in some of the city's most spectacular sights at The Viewing Point at Dubai Creek Harbour.

The 11.65m tall and 70-metre long structure spans out over Dubai Creek, with a 26m cantilever projecting out over the water. The walkway offers unobstructed views of the Dubai Creek and surrounding areas, and unique vistas of Downtown Dubai's incredible skyline and back inland towards the stylish Address Grand twin towers.