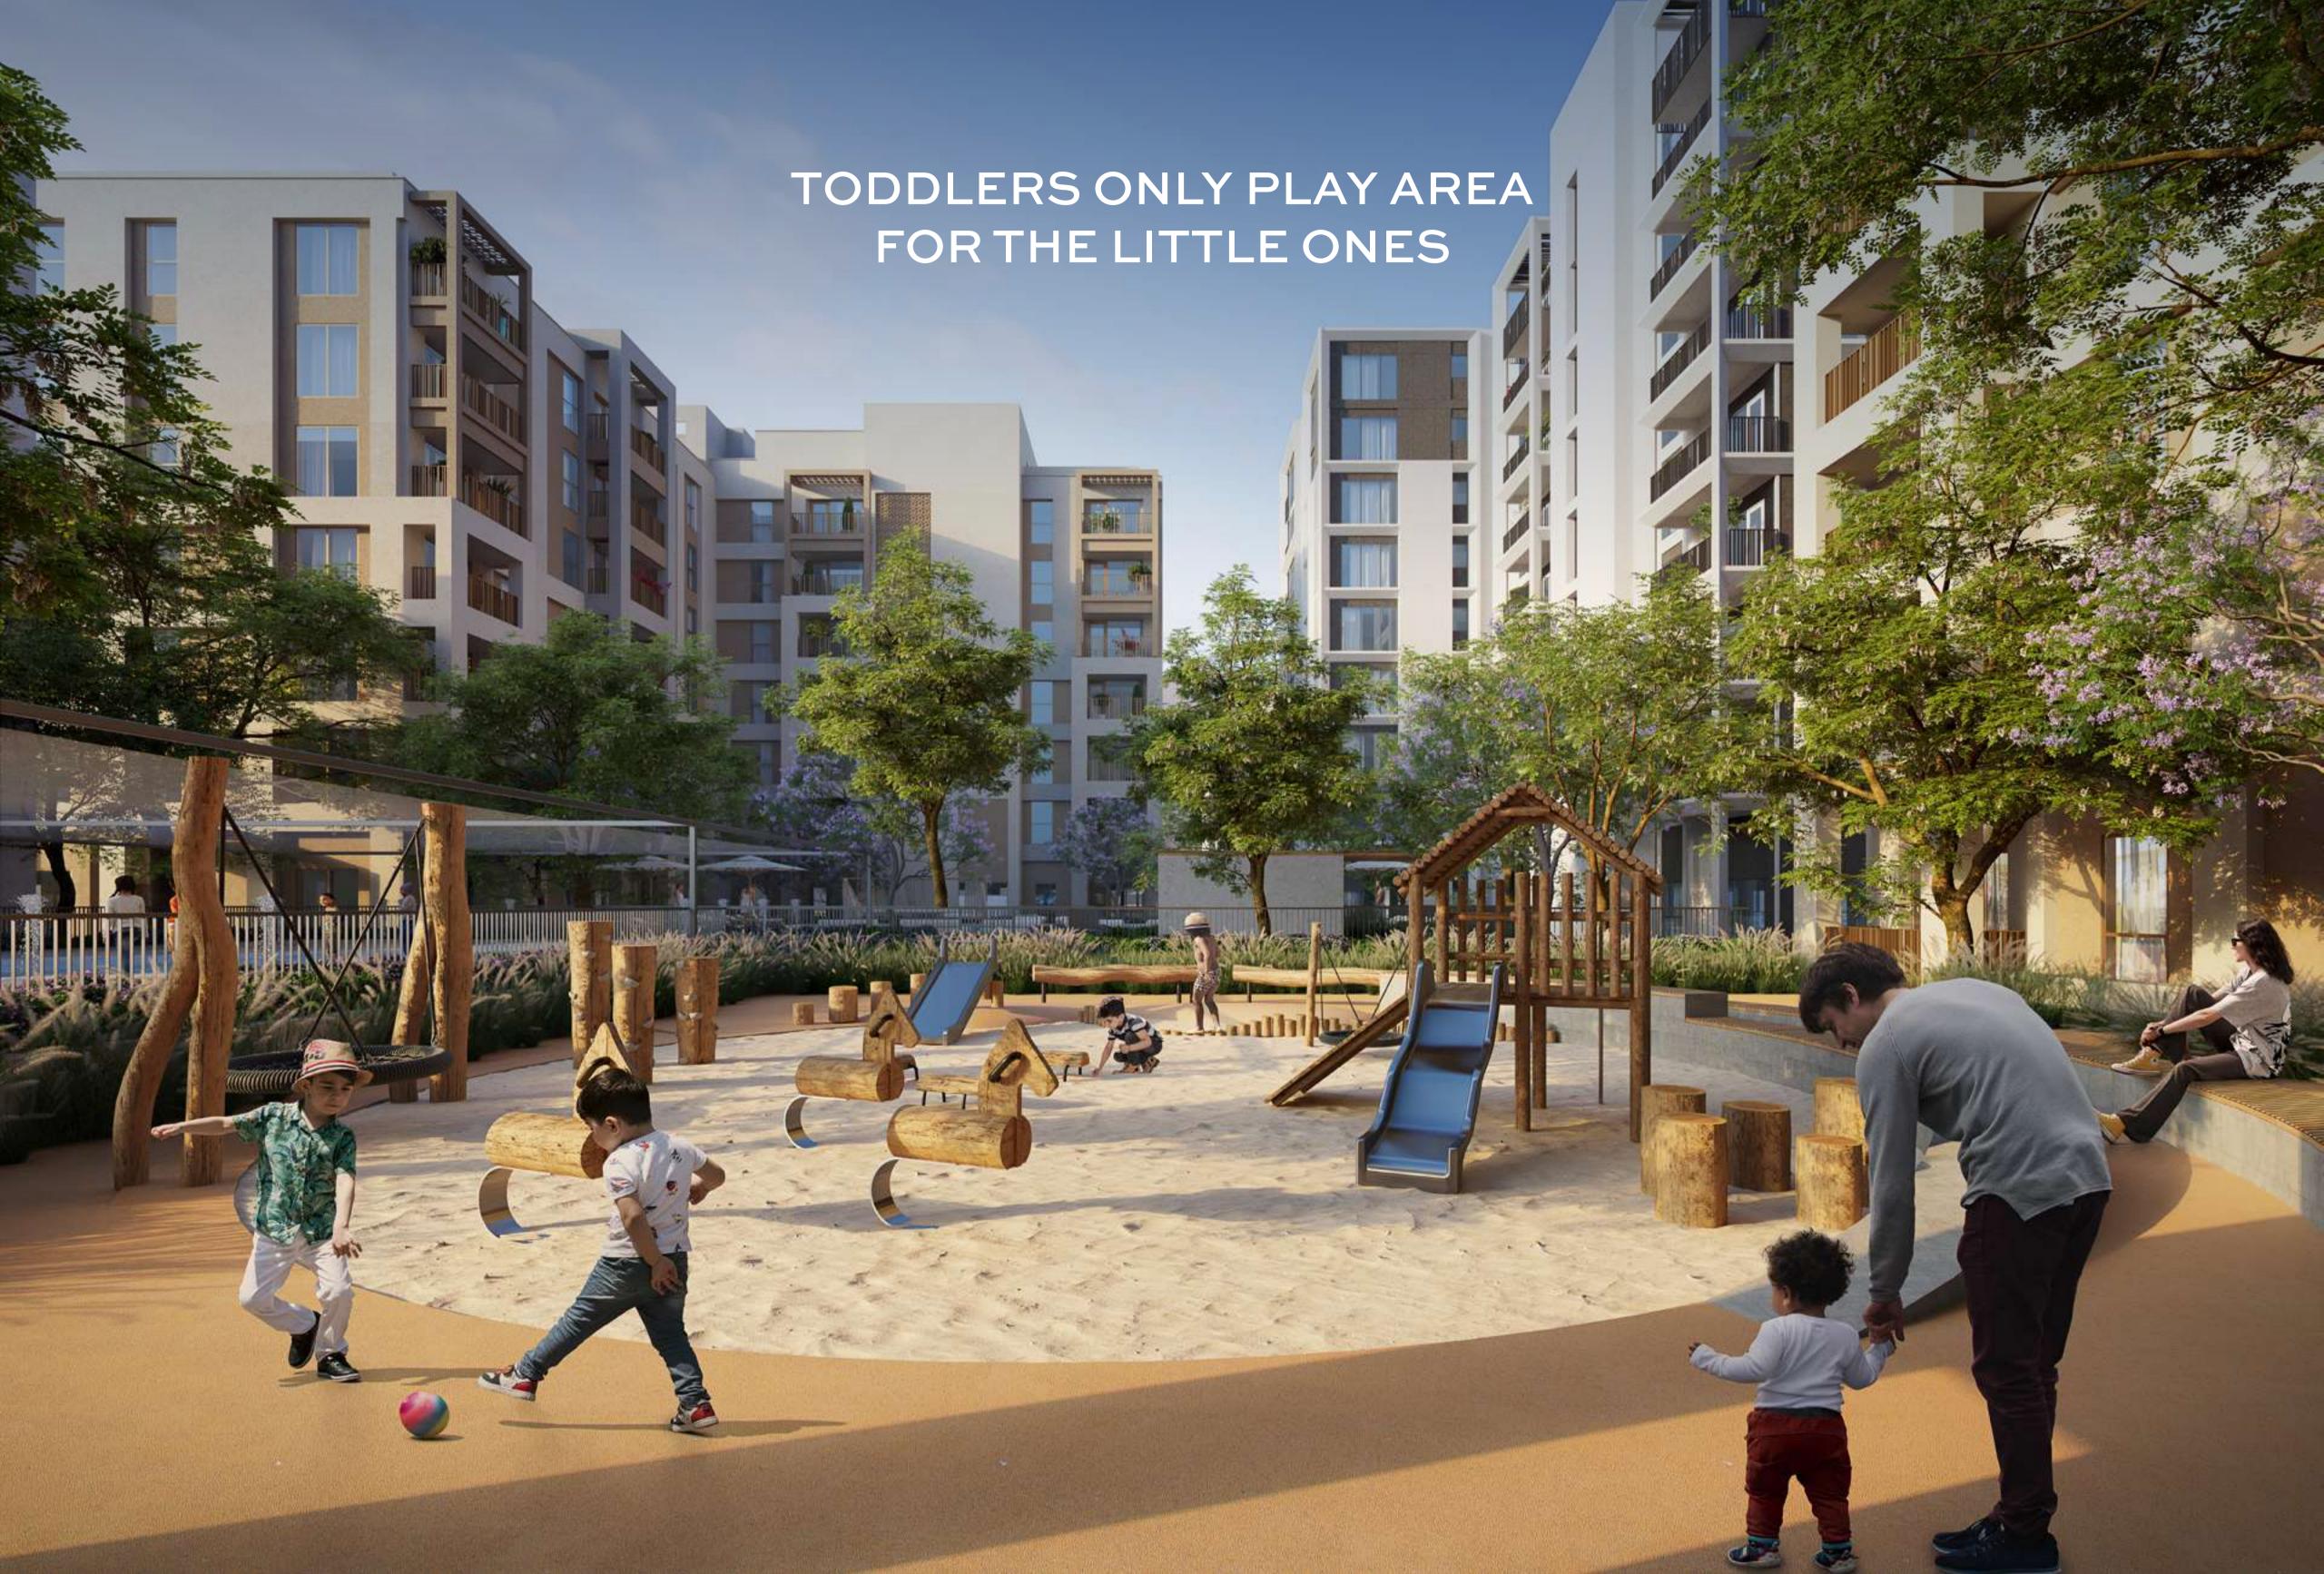

# LEISURE, FUN & RELAXATION

Savanna offers a lifestyle unlike any other, complete with a variety of places to recharge, escape, relax, and socialise. The community features two town squares, a private pool, a town centre with shops and restaurants, a fitness centre on a private patio, an outdoor play area, a communal room, a barbecue area, and a lush lawn for residents to enjoy an active lifestyle.

Community Pool & Kids Pool

mmunity Pool Sids Pool Barbecue Facilities

Fully Equippe

Outdoor Play
Area

Retail at
Nearby

ſ

Town
Centre