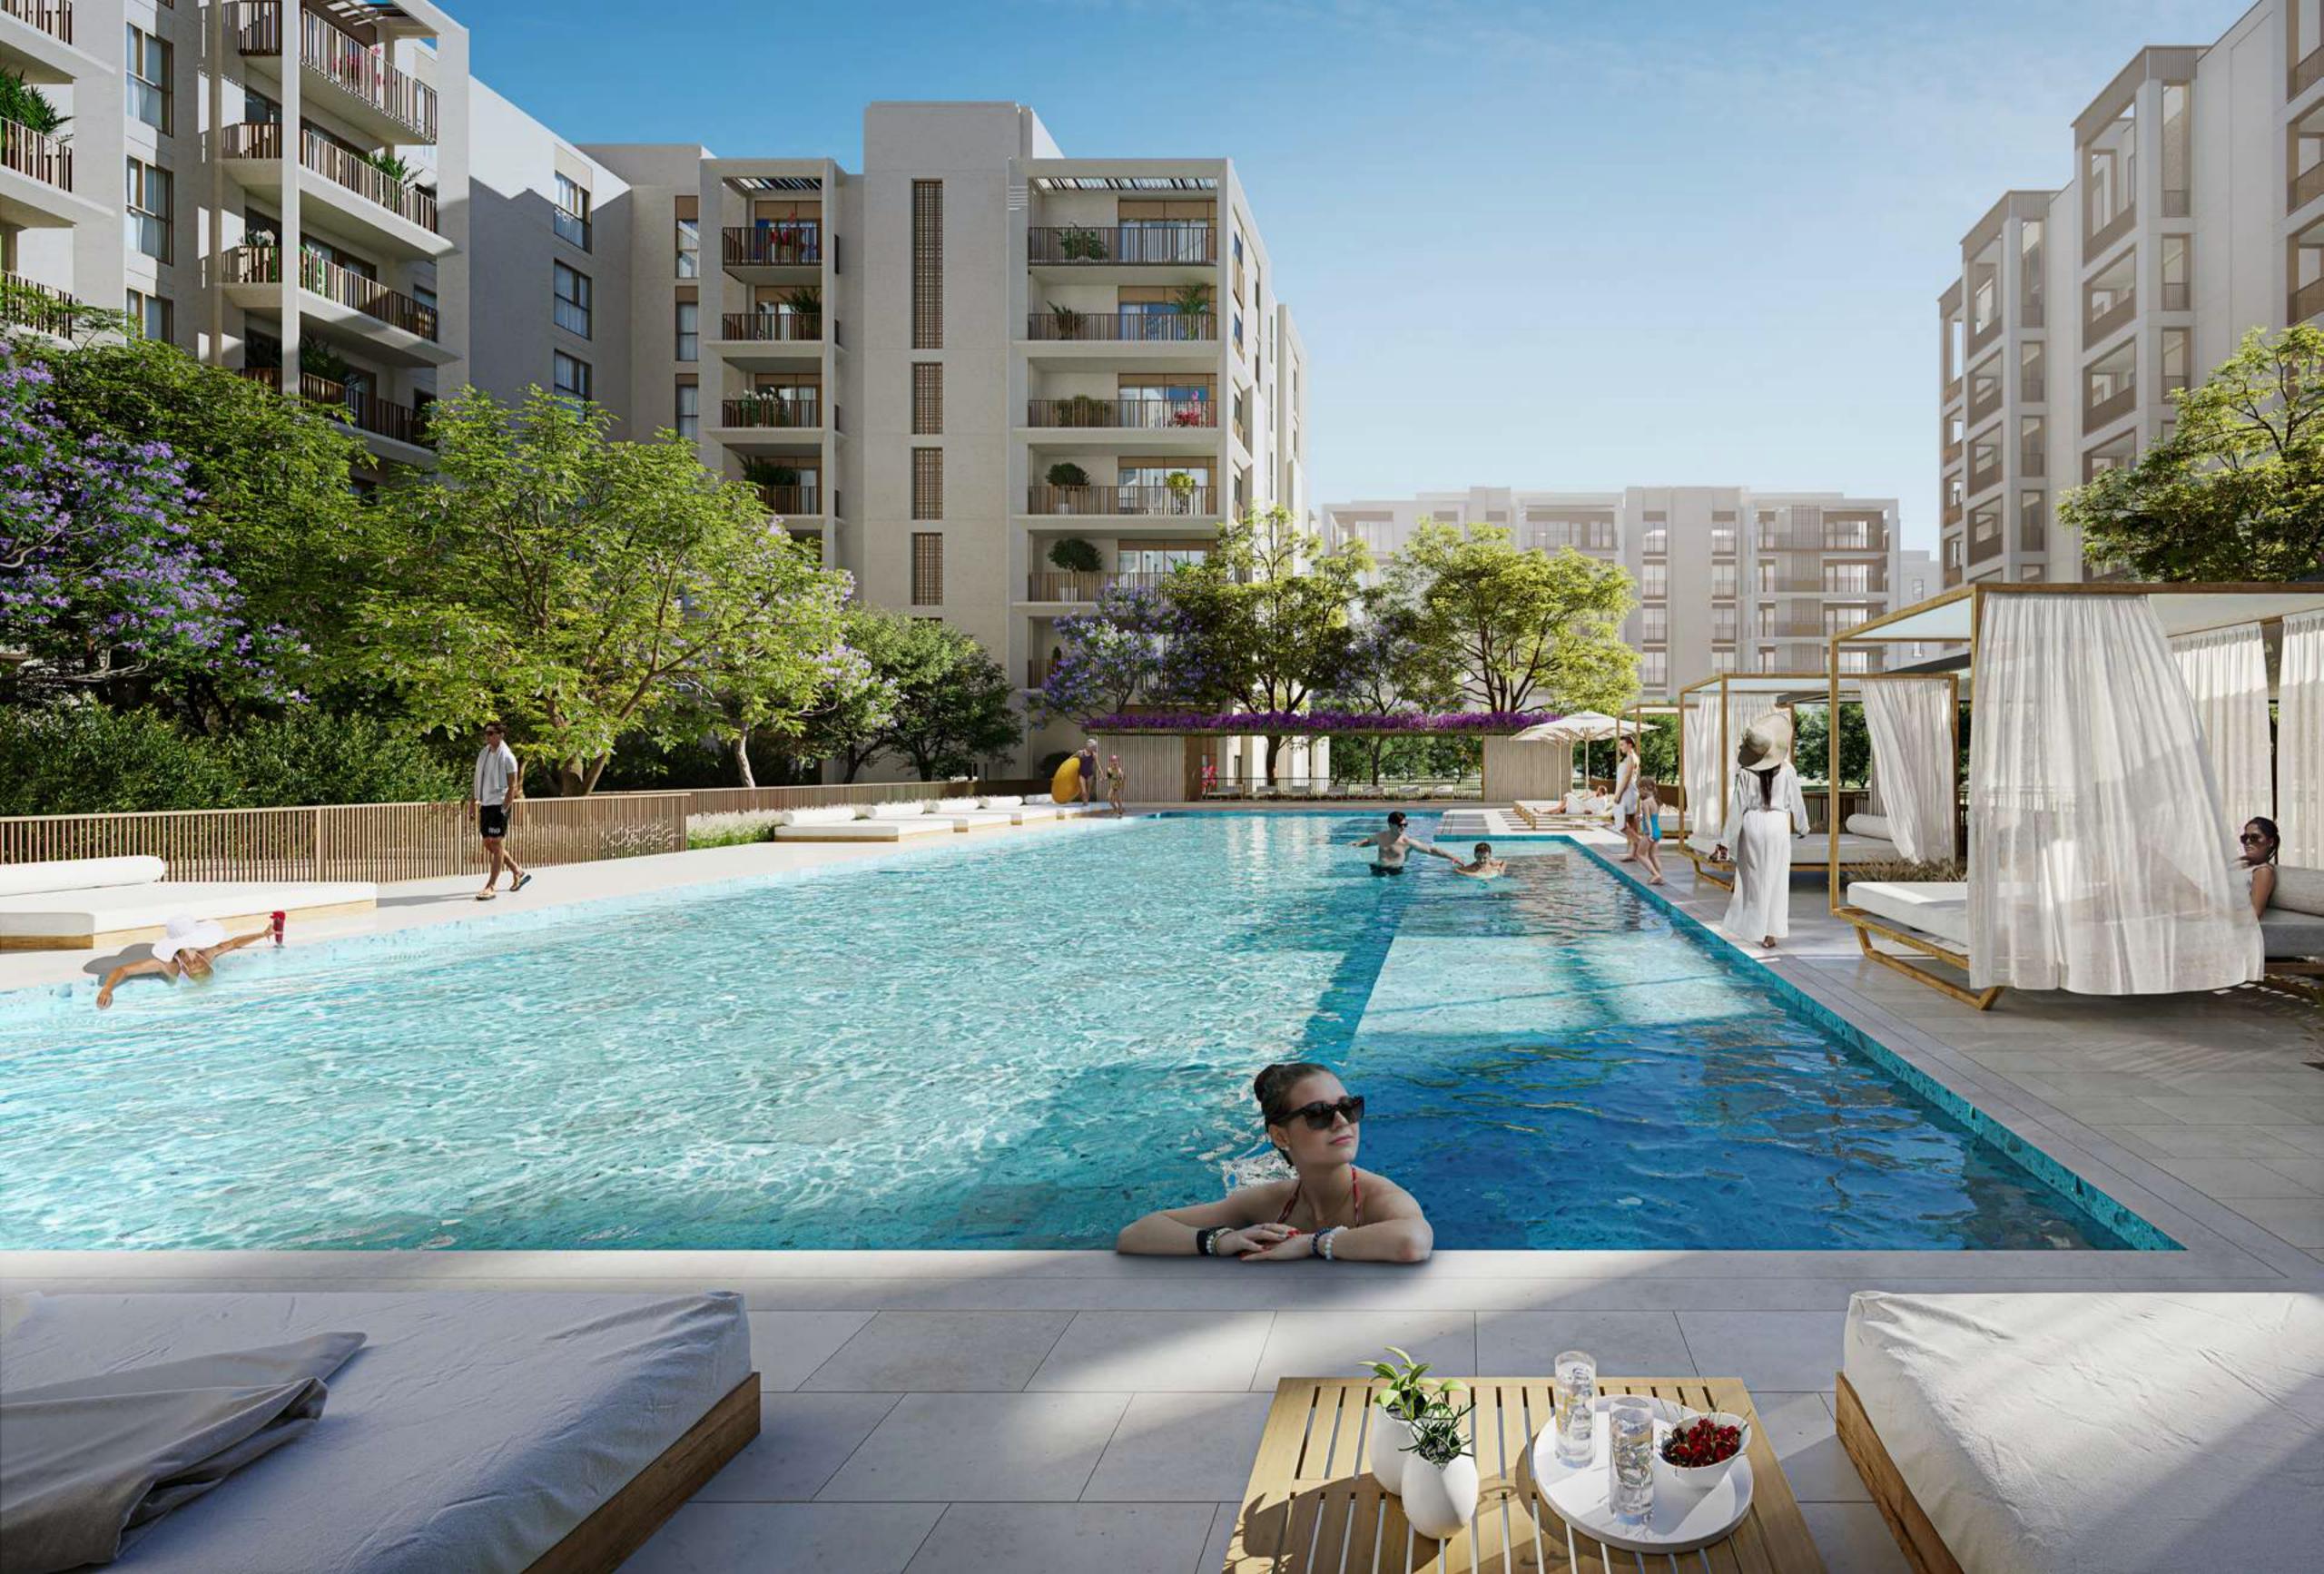

# CREEK BEACH

Creek Beach is Dubai's first-of-its-kind urban beach in the heart of Dubai Creek Harbour.
Located along the historic Dubai Creek.
Creek Beach is conceived to offered you the ultimate family-friendly retreat. From 700 metres of pristine white sands to the infinity pool and spectacular sunset views, this is paradise reborn.

# LEISURE, FUN & RELAXATION

Savanna offers a lifestyle unlike any other, complete with a variety of places to recharge, escape, relax, and socialise. The community features two town squares, a private pool, a town centre with shops and restaurants, a fitness centre on a private patio, an outdoor play area, a communal room, a barbecue area, and a lush lawn for residents to enjoy an active lifestyle.

Community Pool & Kids Pool

mmunity Pool Sids Pool Barbecue Facilities

Fully Equippe

Outdoor Play
Area

Retail at
Nearby

ſ

Town
Centre