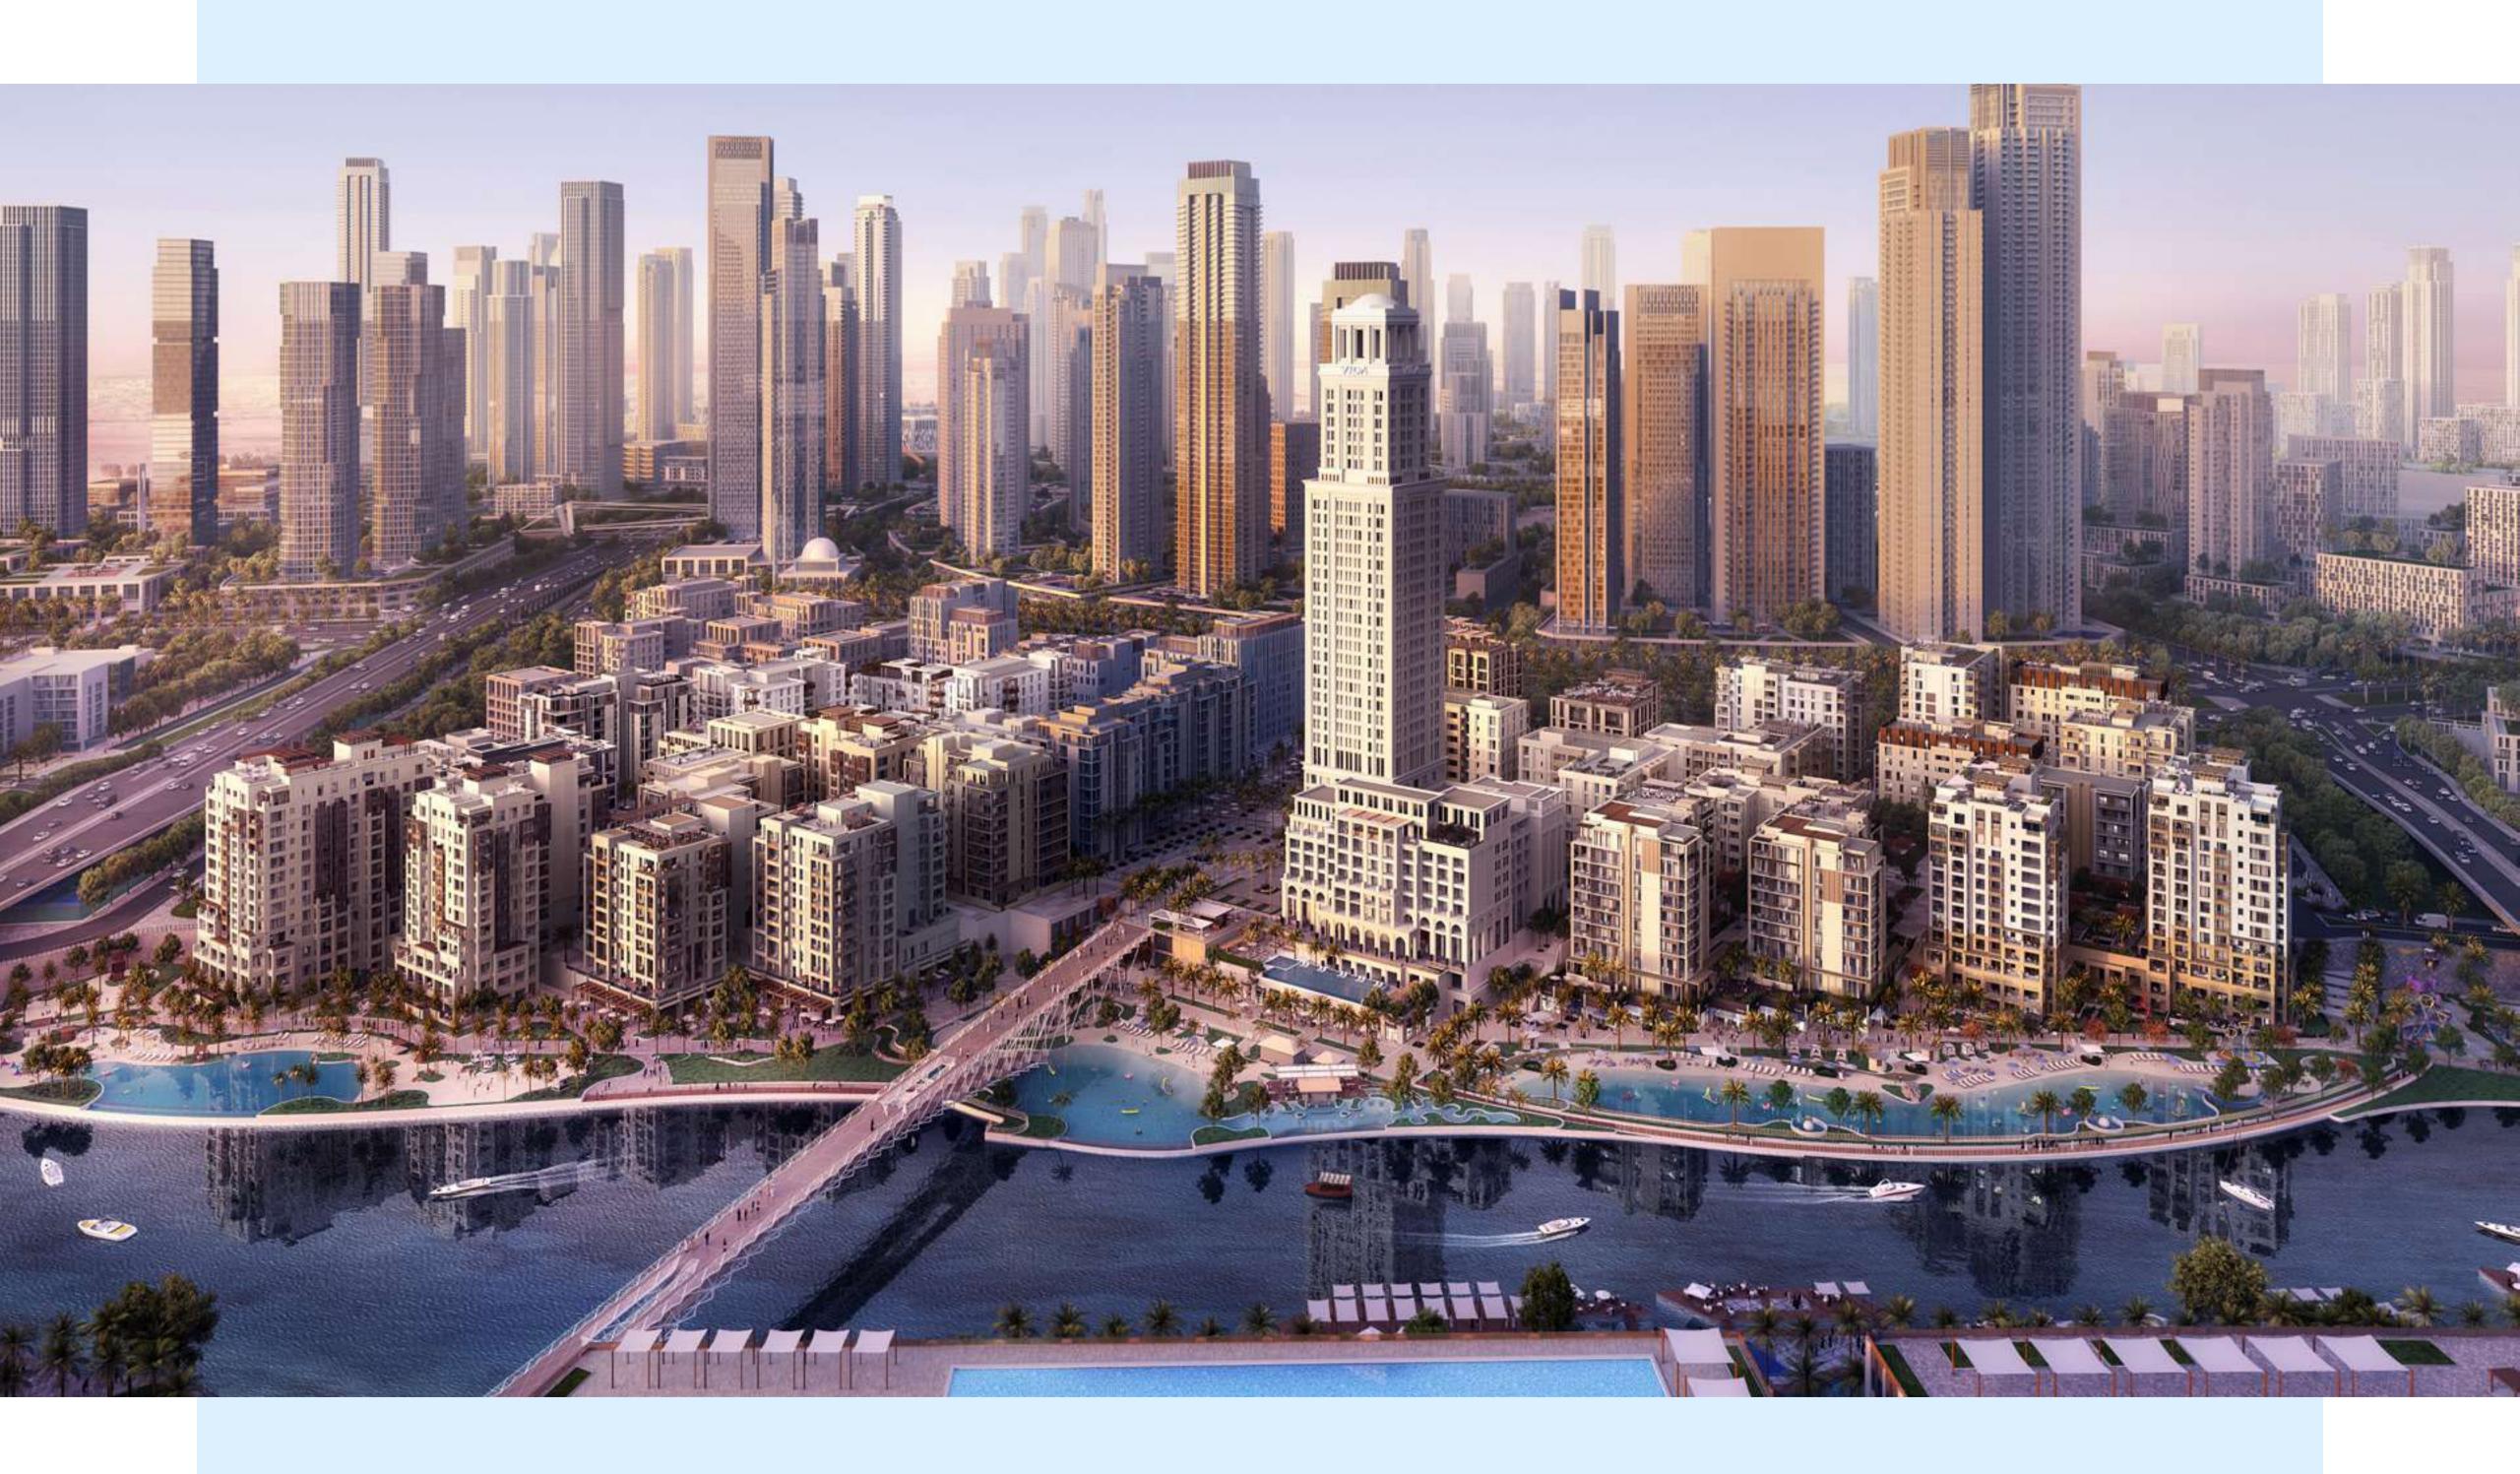

# DUBAI CREEK HARBOUR

The heart of our bold new vision for Dubai.

The eight square kilometre waterfront destination is bound to push the frontiers of architecture, design and the quality of life. Residents of Dubai Creek Harbour enjoy proximity to:

# CREEK **MARINA**

With a wide variety of retail, dining, and recreational options, Creek Marina never slows down. Landscaped pedestrian walkways offer stunning views of Downtown Dubai at dusk, while world-class art pieces add another layer to the trendsetting lifestyle.

Food Trucks

Yacht Club Marina with 81 Berths

Sculptural
Viewing Deck

Vida

Creek Harbour

Address Hotel

# THE VIEWING POINT

Take in some of the city's most spectacular sights at The Viewing Point at Dubai Creek Harbour.

The 11.65m tall and 70-metre long structure spans out over Dubai Creek, with a 26m cantilever projecting out over the water. The walkway offers unobstructed views of the Dubai Creek and surrounding areas, and unique vistas of Downtown Dubai's incredible skyline and back inland towards the stylish Address Grand twin towers.

## **CENTRAL PARK**

The heart of island living, Dubai Creek Harbour Central Park offers residents a tranquil refuge to unwind, first-class amenities to enjoy, and wide-open spaces to discover. With a total area of six football fields, Dubai's Central Park is one of the largest parks in the emirate and offers a variety of activities for the whole family.