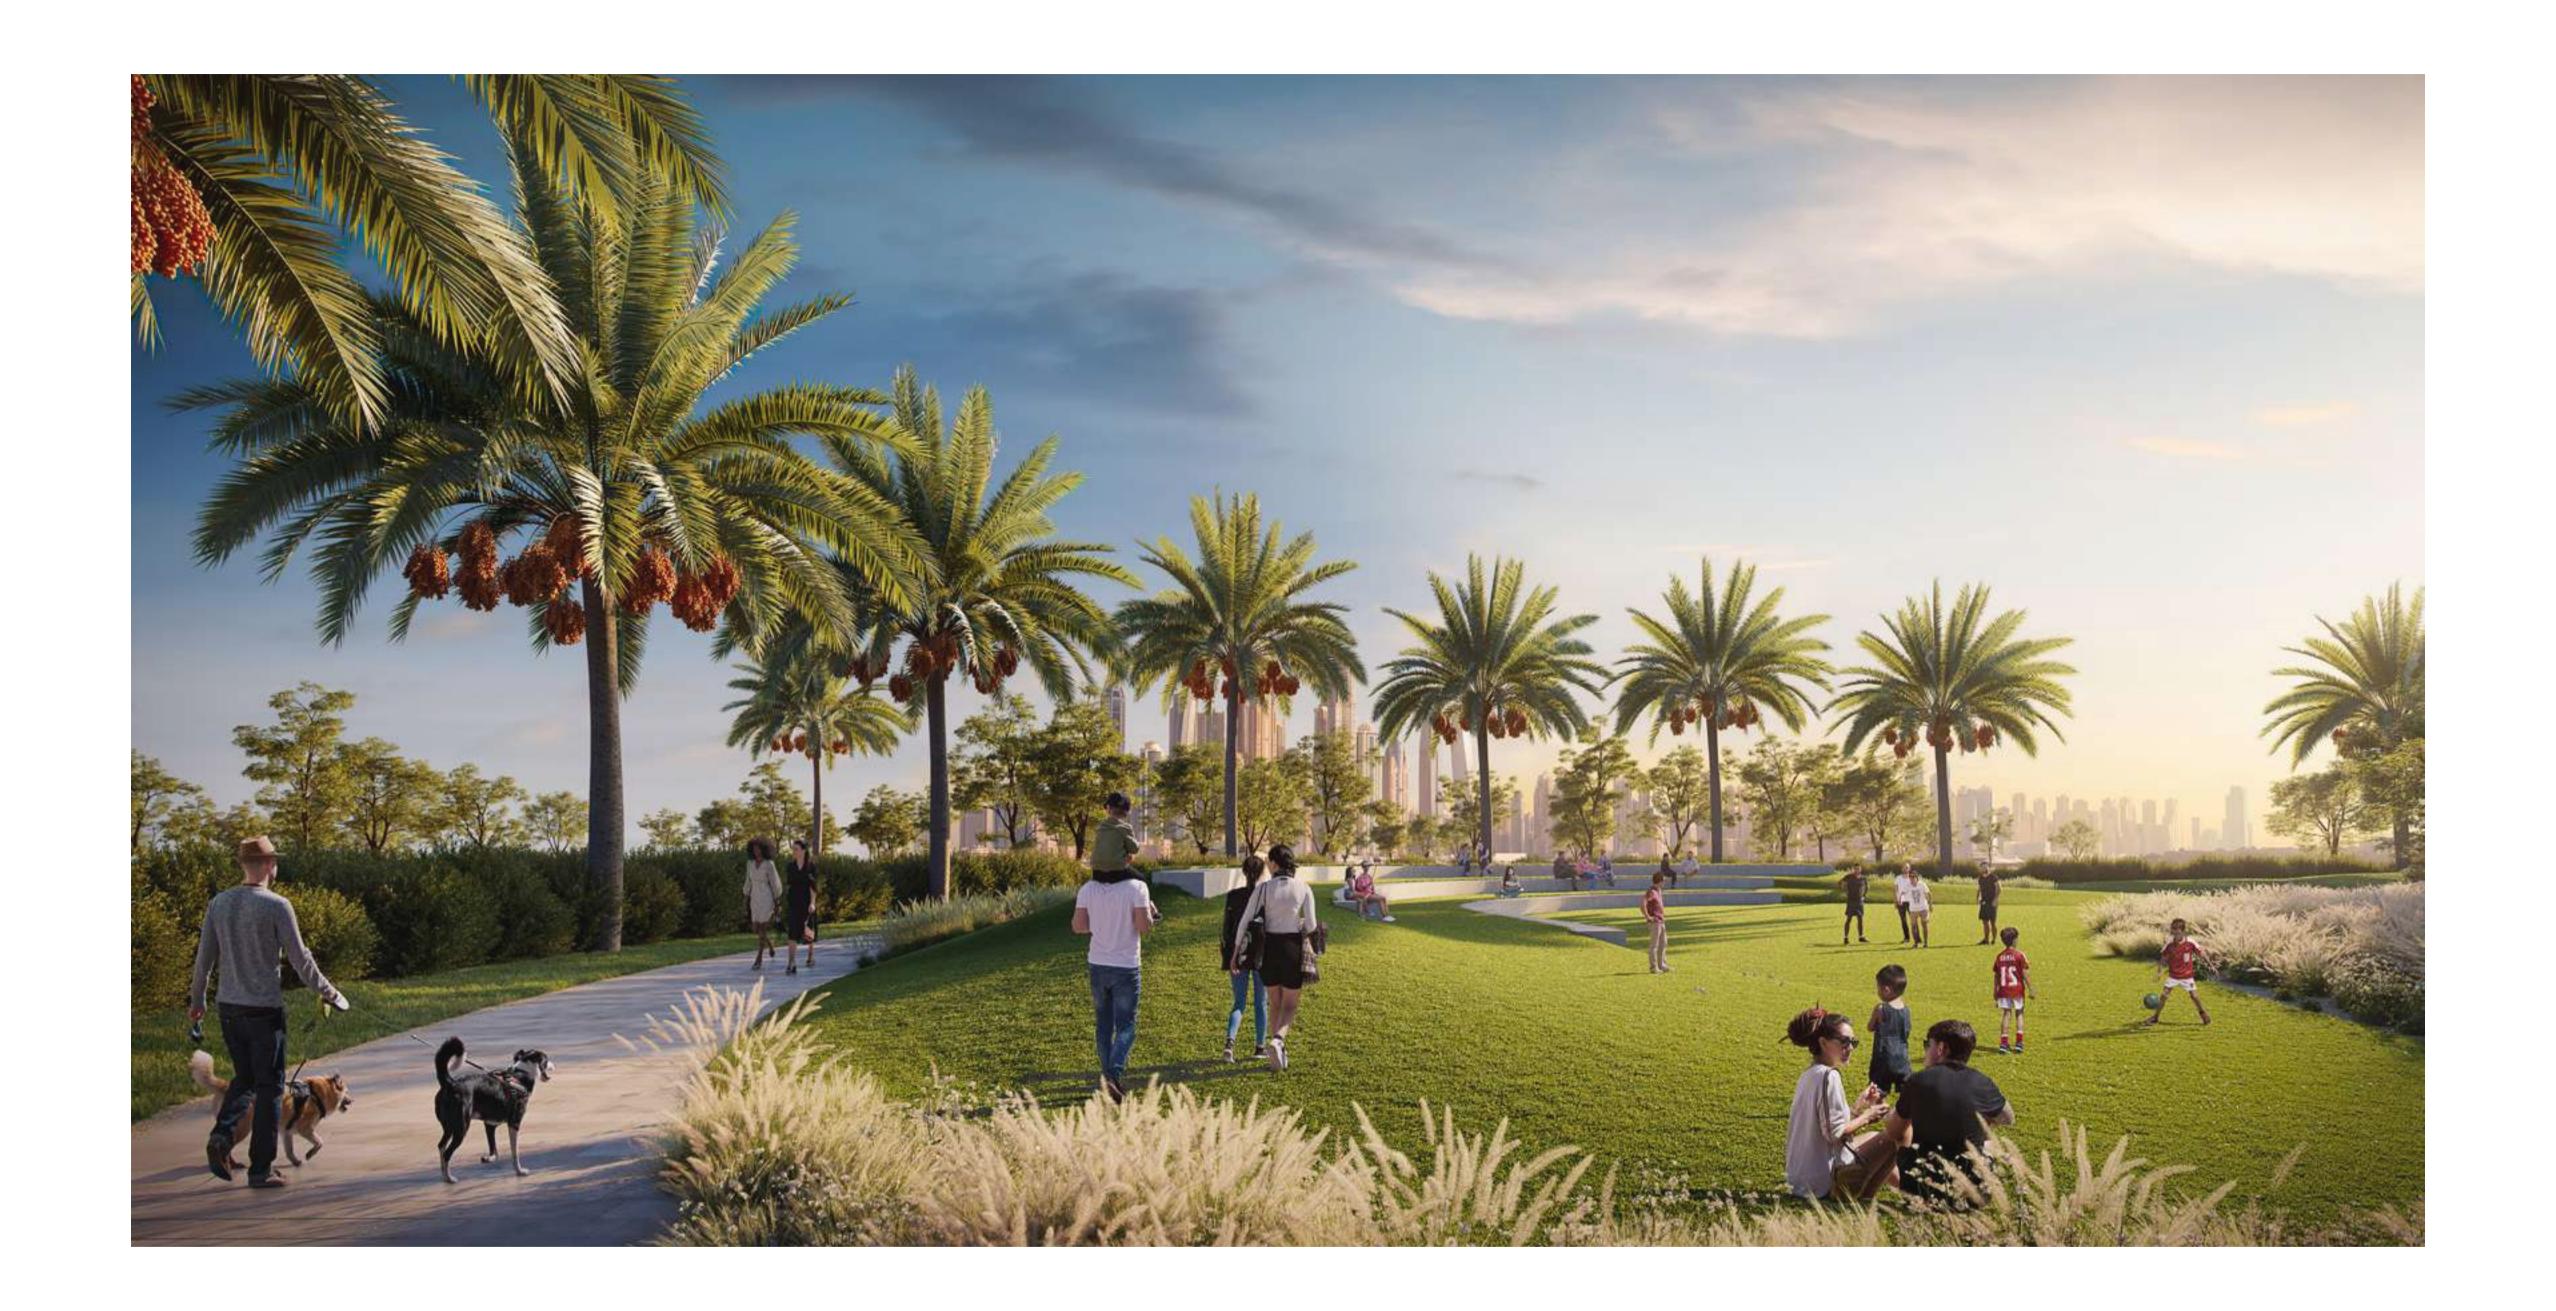

## **CENTRAL PARK**

The heart of island living, Dubai Creek Harbour Central Park offers residents a tranquil refuge to unwind, first-class amenities to enjoy, and wide-open spaces to discover. With a total area of six football fields, Dubai's Central Park is one of the largest parks in the emirate and offers a variety of activities for the whole family.

Dog Park