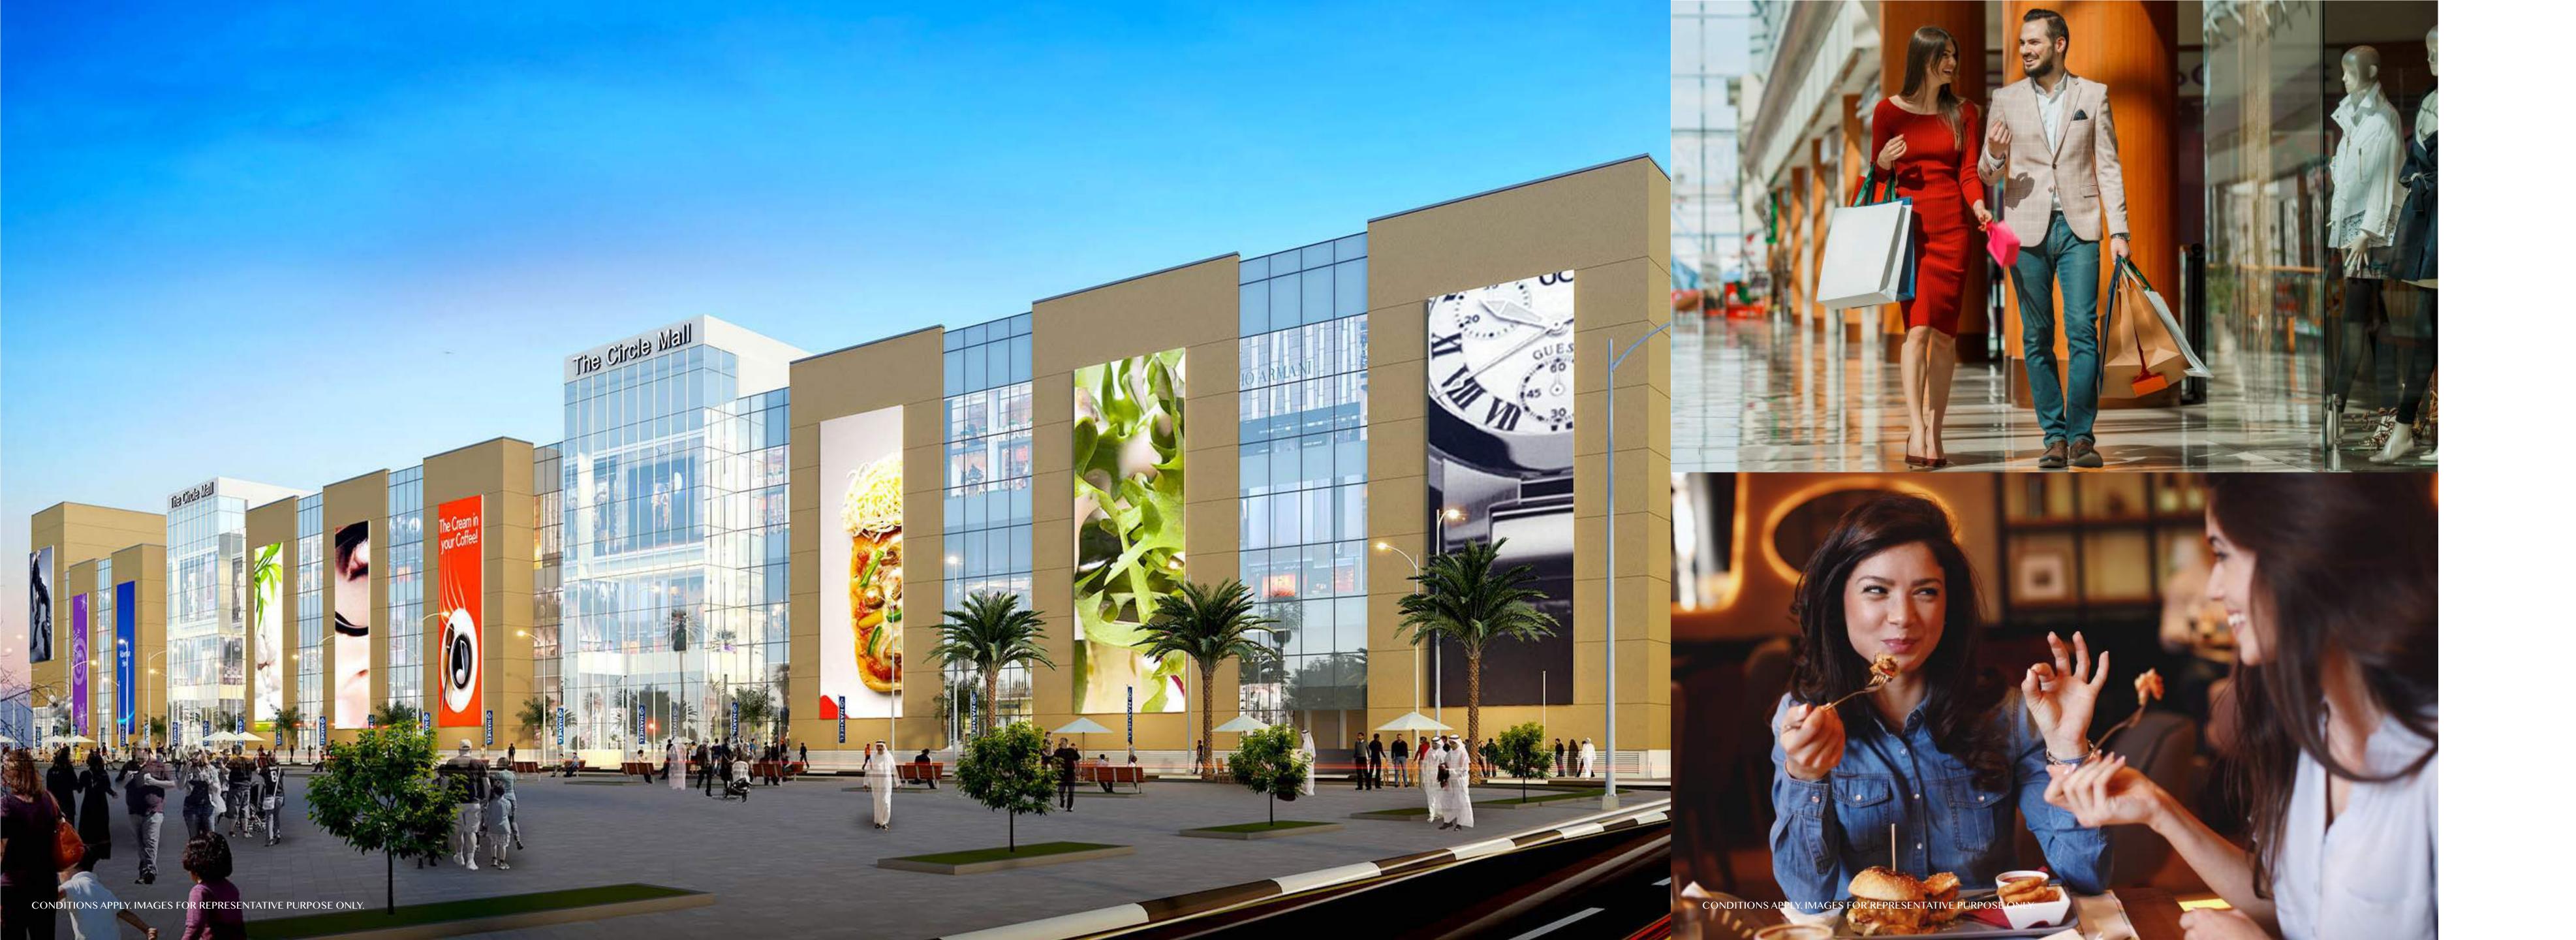

### The Circle Mall

The Circle Mall at Jumeirah Village Circle, covering one million sq. ft. will have 200 shops, a supermarket, department stores, a cinema, and a host of dining outlets.

Strategically located between Sheikh Mohammed Bin Zayed Road, Al Khail Road, and Hessa Street, The Circle Mall will serve hundreds of thousands of people living in JVC and surrounding areas and act as a new leisure destination for residents and tourists across the rest of Dubai.