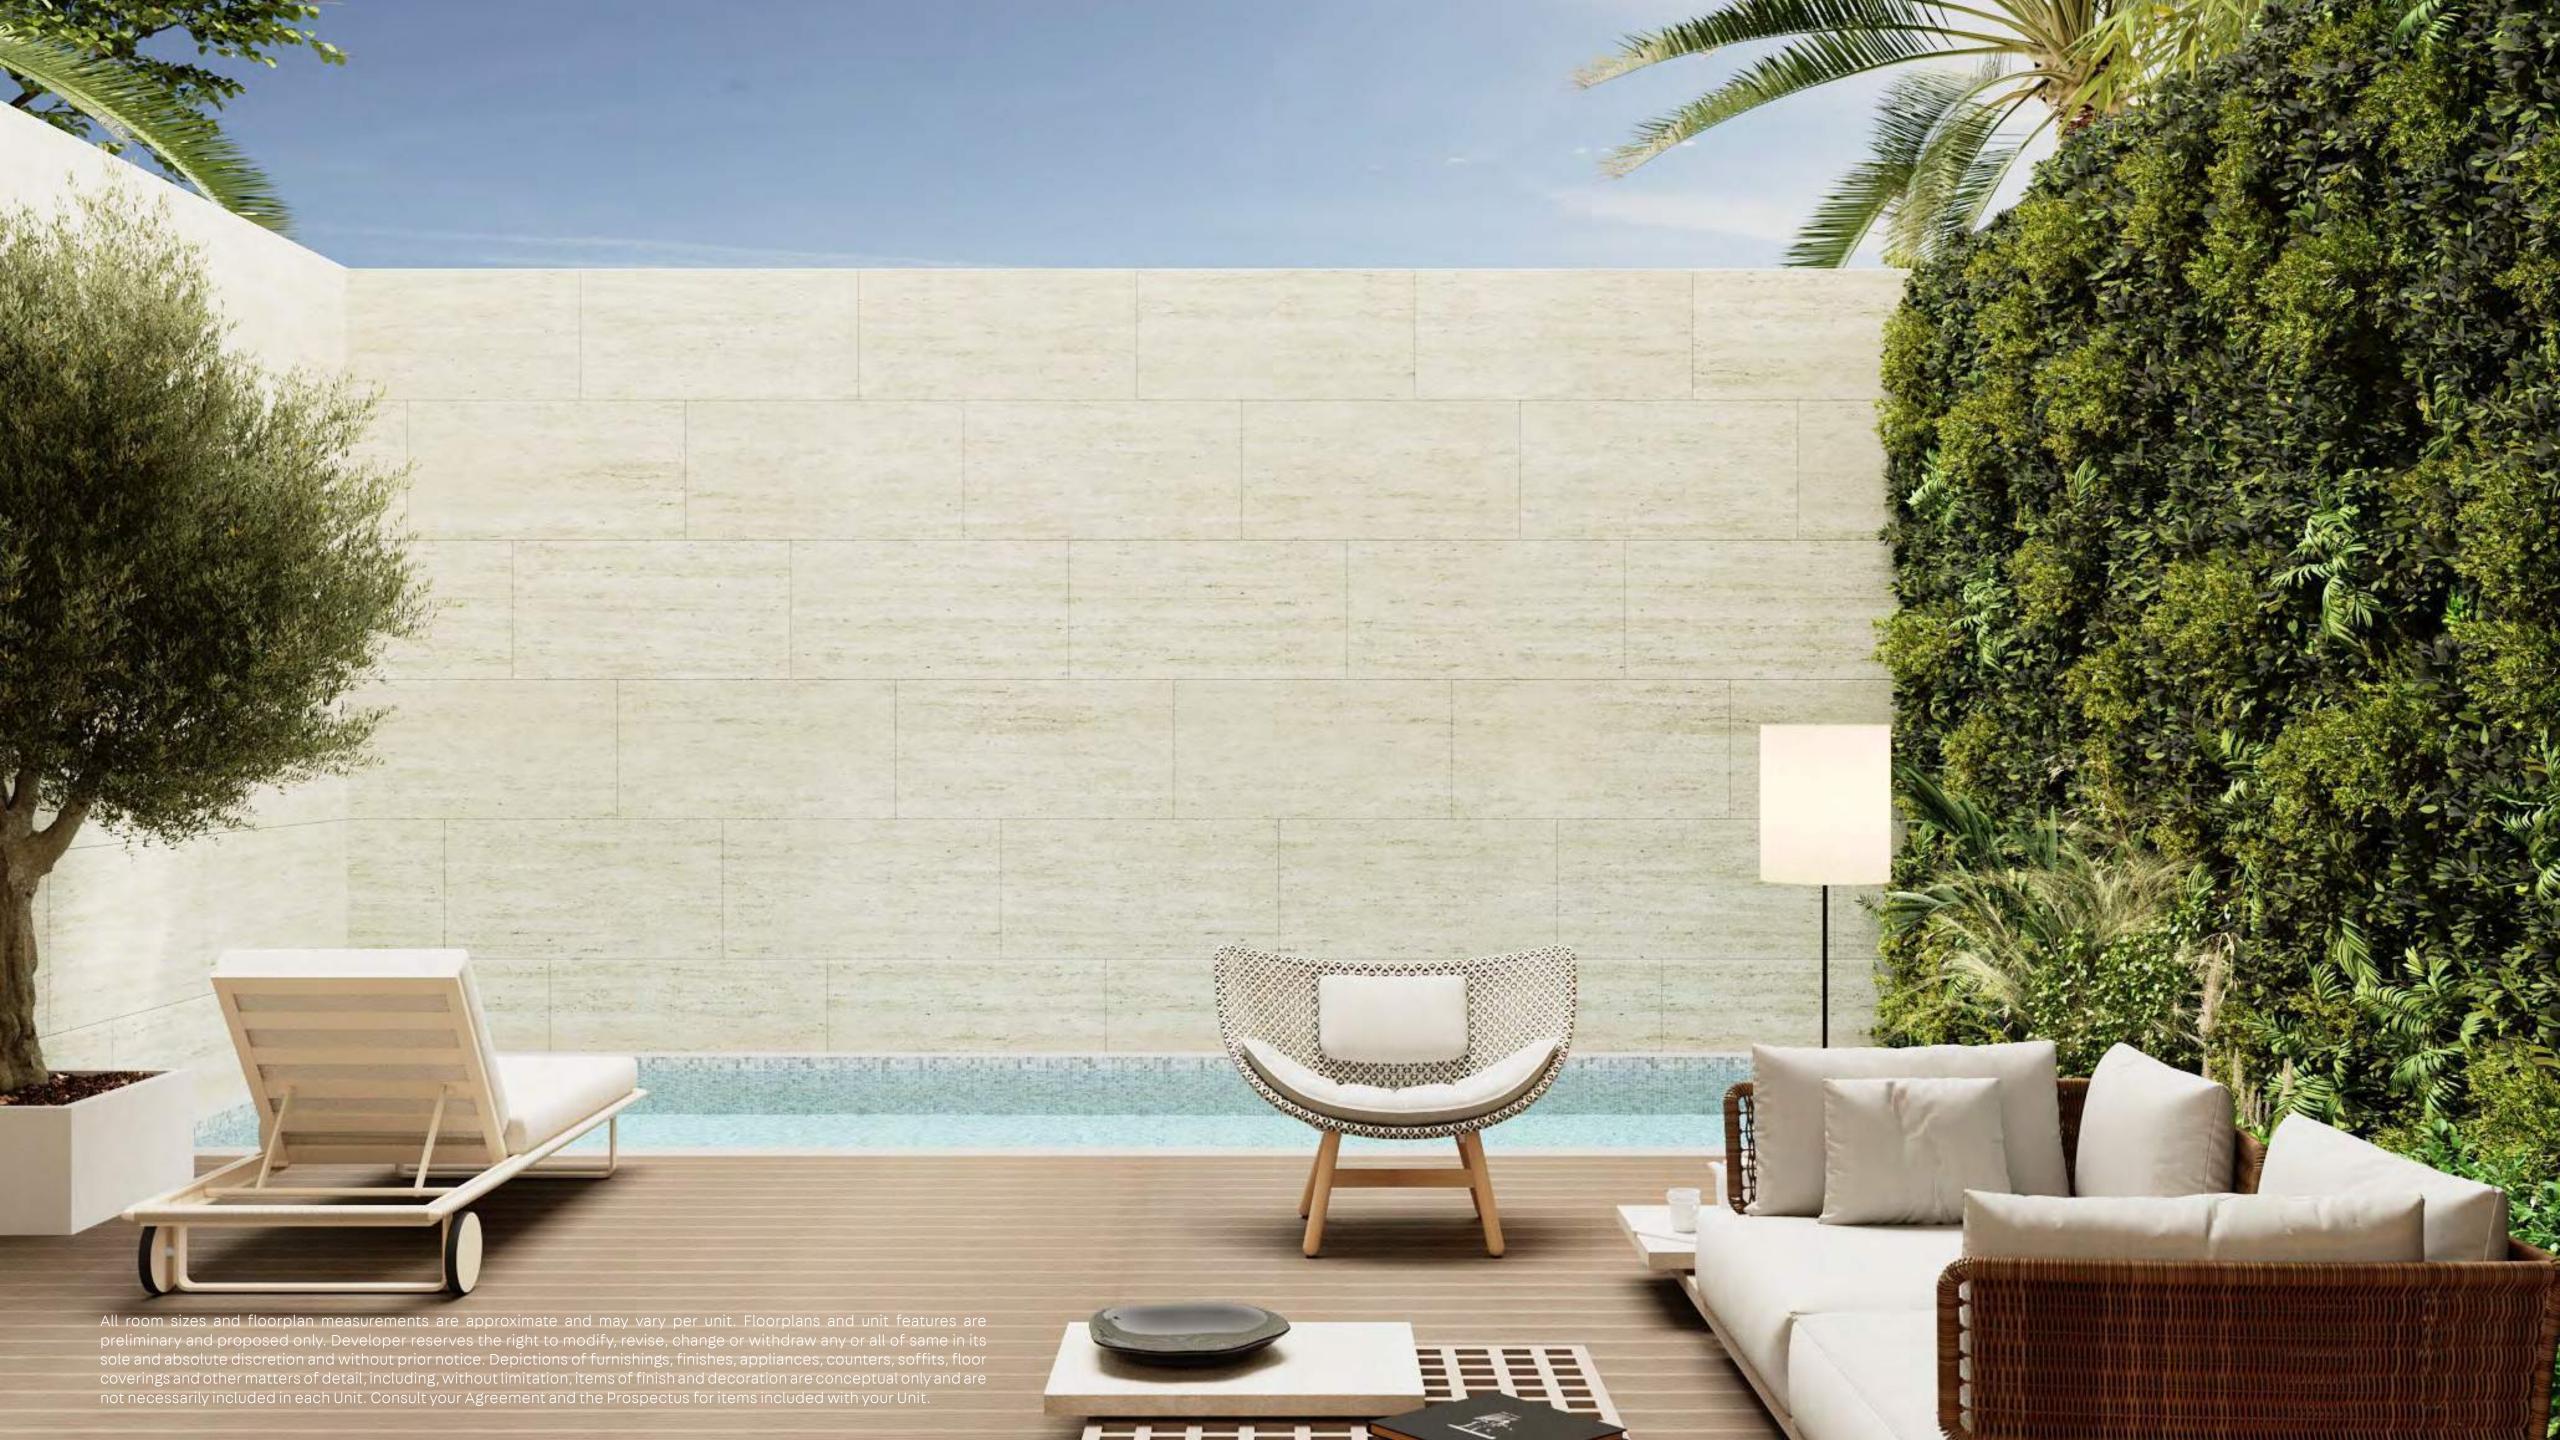

# TOWNHOUSES WITH STYLE & SOPHISTICATION

Each MAG project is designed with a unique vision in mind, working in harmony with the environment and natural materials. The design of MAG 22 is timeless and sophisticated, with an emphasis on clean lines and attention to details. The open plan layout gives the space scale and contemporary comfort like shaded rooftop terraces. The outdoor living spaces were designed in such a way to create a visual flow and continuation of colour from outside to indoors.

### DESIGN & DETAIL

A signature indoor courtyard with an olive tree allows the master bedroom to have multiple natural light sources. A view from the shower onto the tree extends the natural light into the bathroom, enhancing the interiors with green spaces and creating a soothing environment. The finest finishes have been integrated with a colour palette that is calming and reflects the natural surroundings.