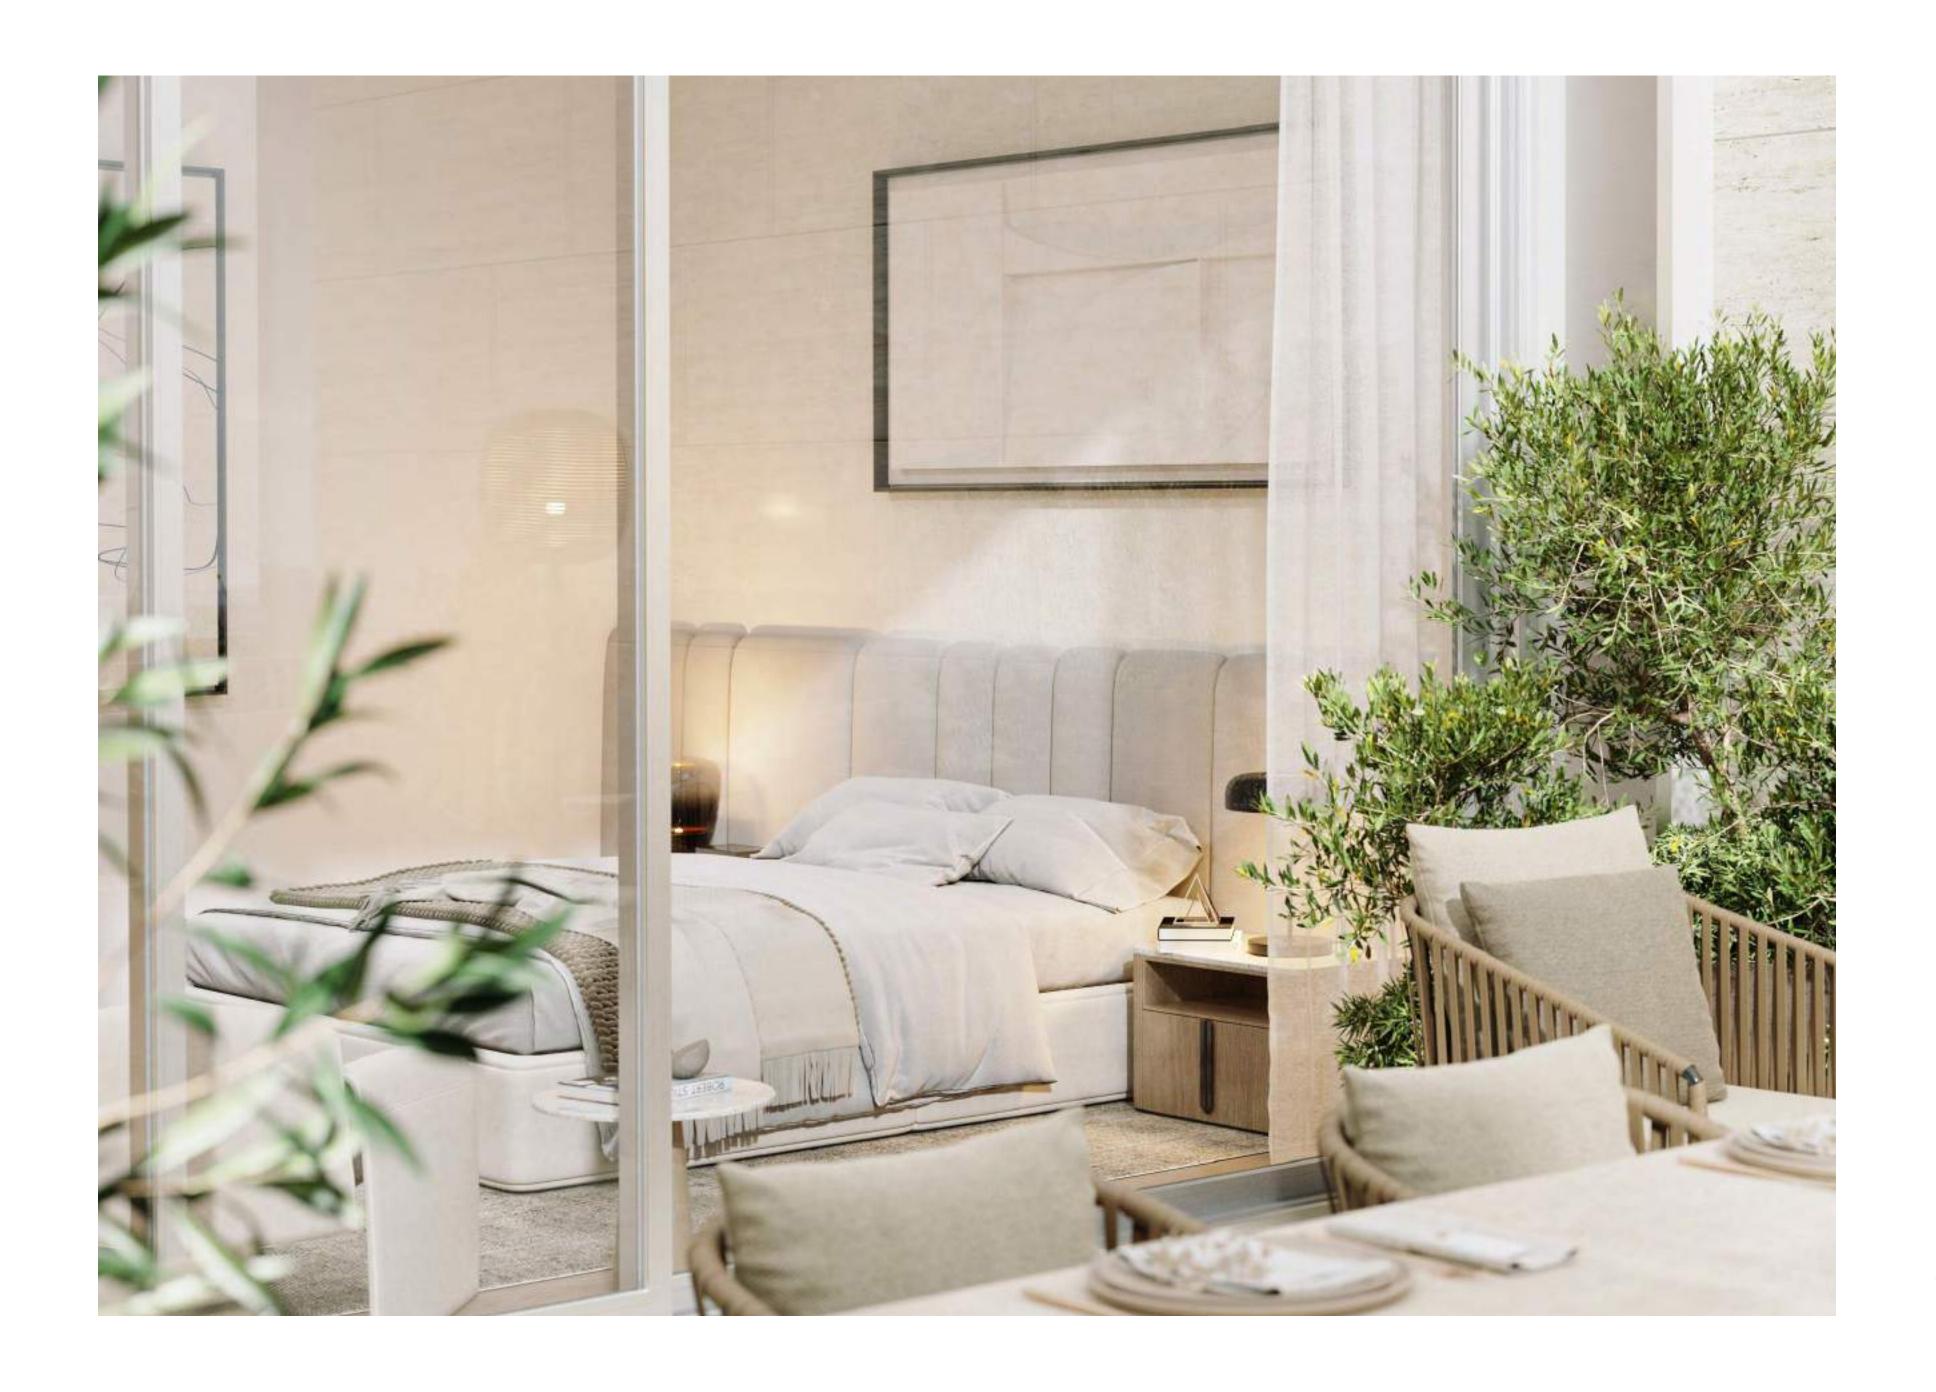

### DESIGN & DETAIL

A signature indoor courtyard with an olive tree allows the master bedroom to have multiple natural light sources. A view from the shower onto the tree extends the natural light into the bathroom, enhancing the interiors with green spaces and creating a soothing environment. The finest finishes have been integrated with a colour palette that is calming and reflects the natural surroundings.