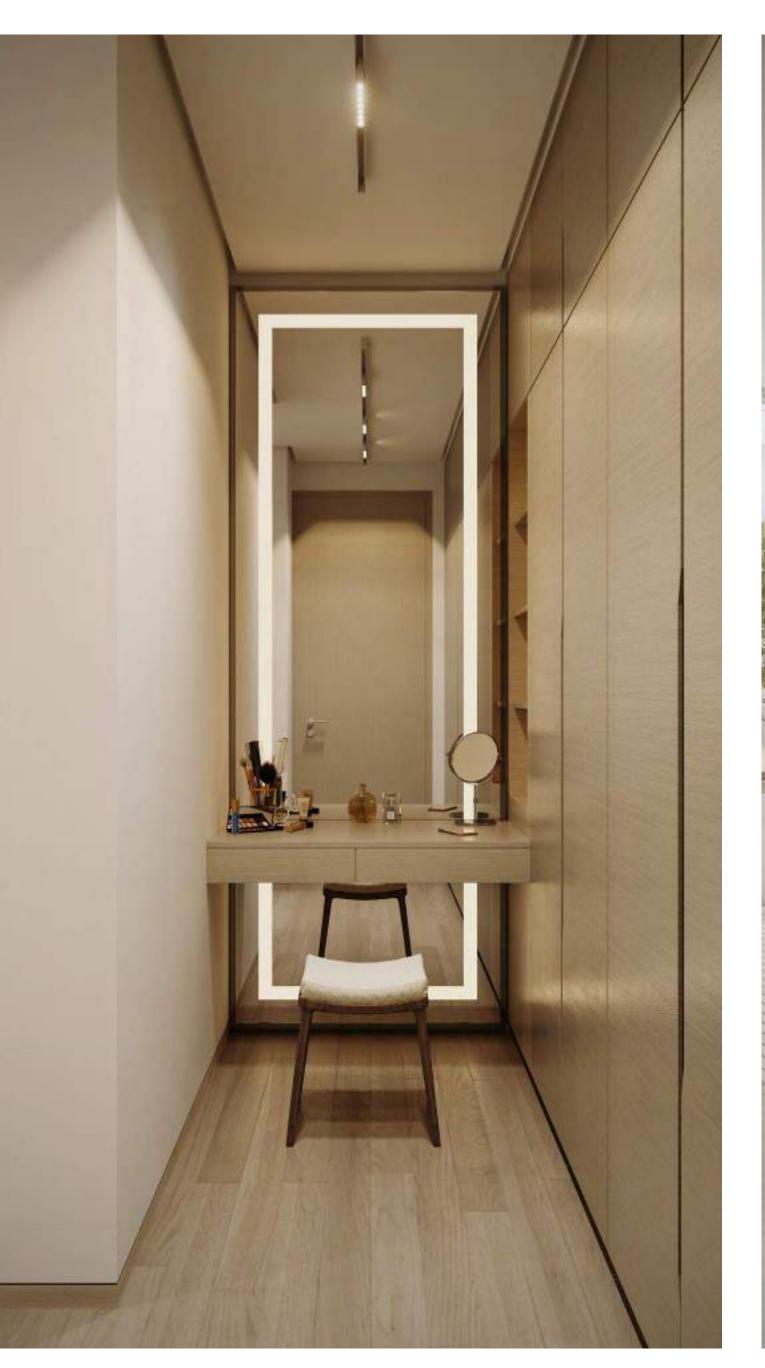

## CRAFTED WITH CARE

MAG22 draws its inspiration from perfect numbers and figures. Architecture like nature has always followed mathematical precision to create harmony and balance. The golden ratio or Fibonacci sequence can be seen within the beautiful proportions of the natural world.

### DESIGN & DETAIL

A signature indoor courtyard with an olive tree allows the master bedroom to have multiple natural light sources. A view from the shower onto the tree extends the natural light into the bathroom, enhancing the interiors with green spaces and creating a soothing environment. The finest finishes have been integrated with a colour palette that is calming and reflects the natural surroundings.