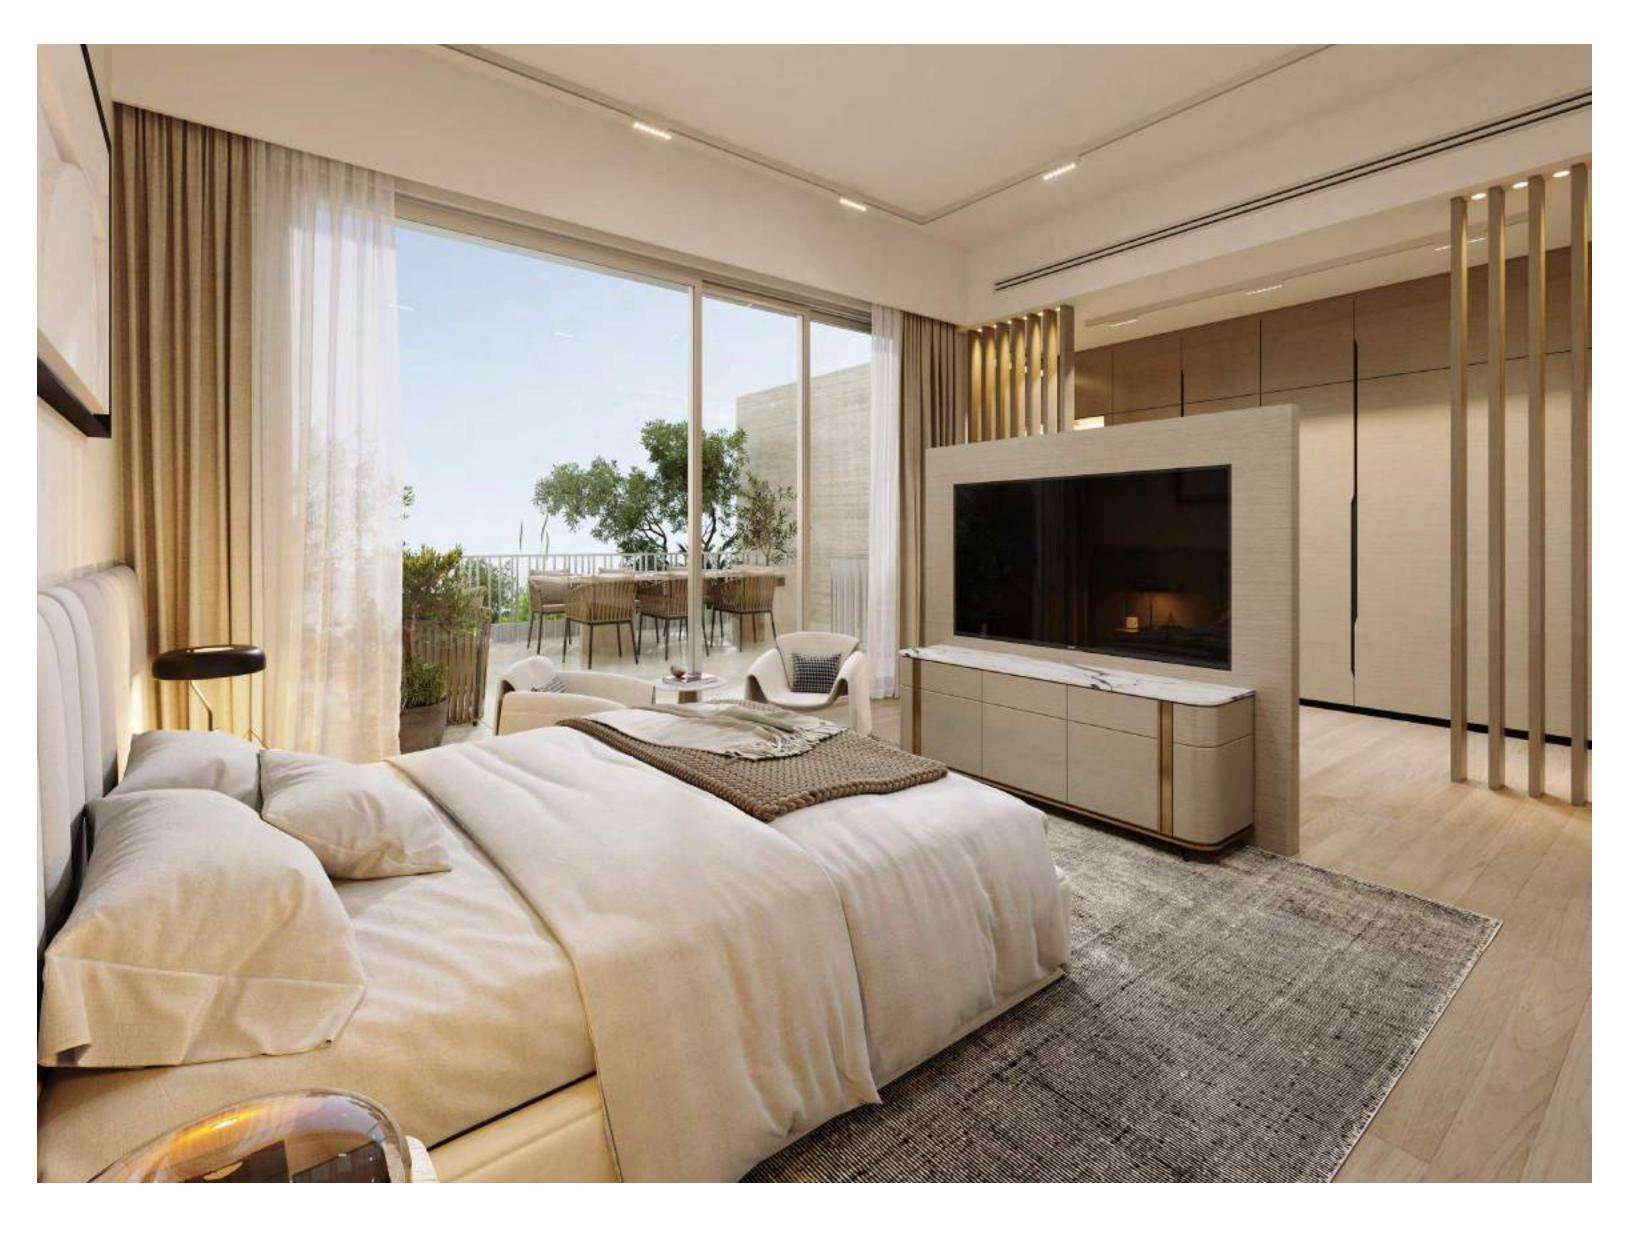

## CRAFTED WITH CARE

MAG22 draws its inspiration from perfect numbers and figures. Architecture like nature has always followed mathematical precision to create harmony and balance. The golden ratio or Fibonacci sequence can be seen within the beautiful proportions of the natural world.

### DESIGN & DETAIL

A signature indoor courtyard with an olive tree allows the master bedroom to have multiple natural light sources. A view from the shower onto the tree extends the natural light into the bathroom, enhancing the interiors with green spaces and creating a soothing environment. The finest finishes have been integrated with a colour palette that is calming and reflects the natural surroundings.