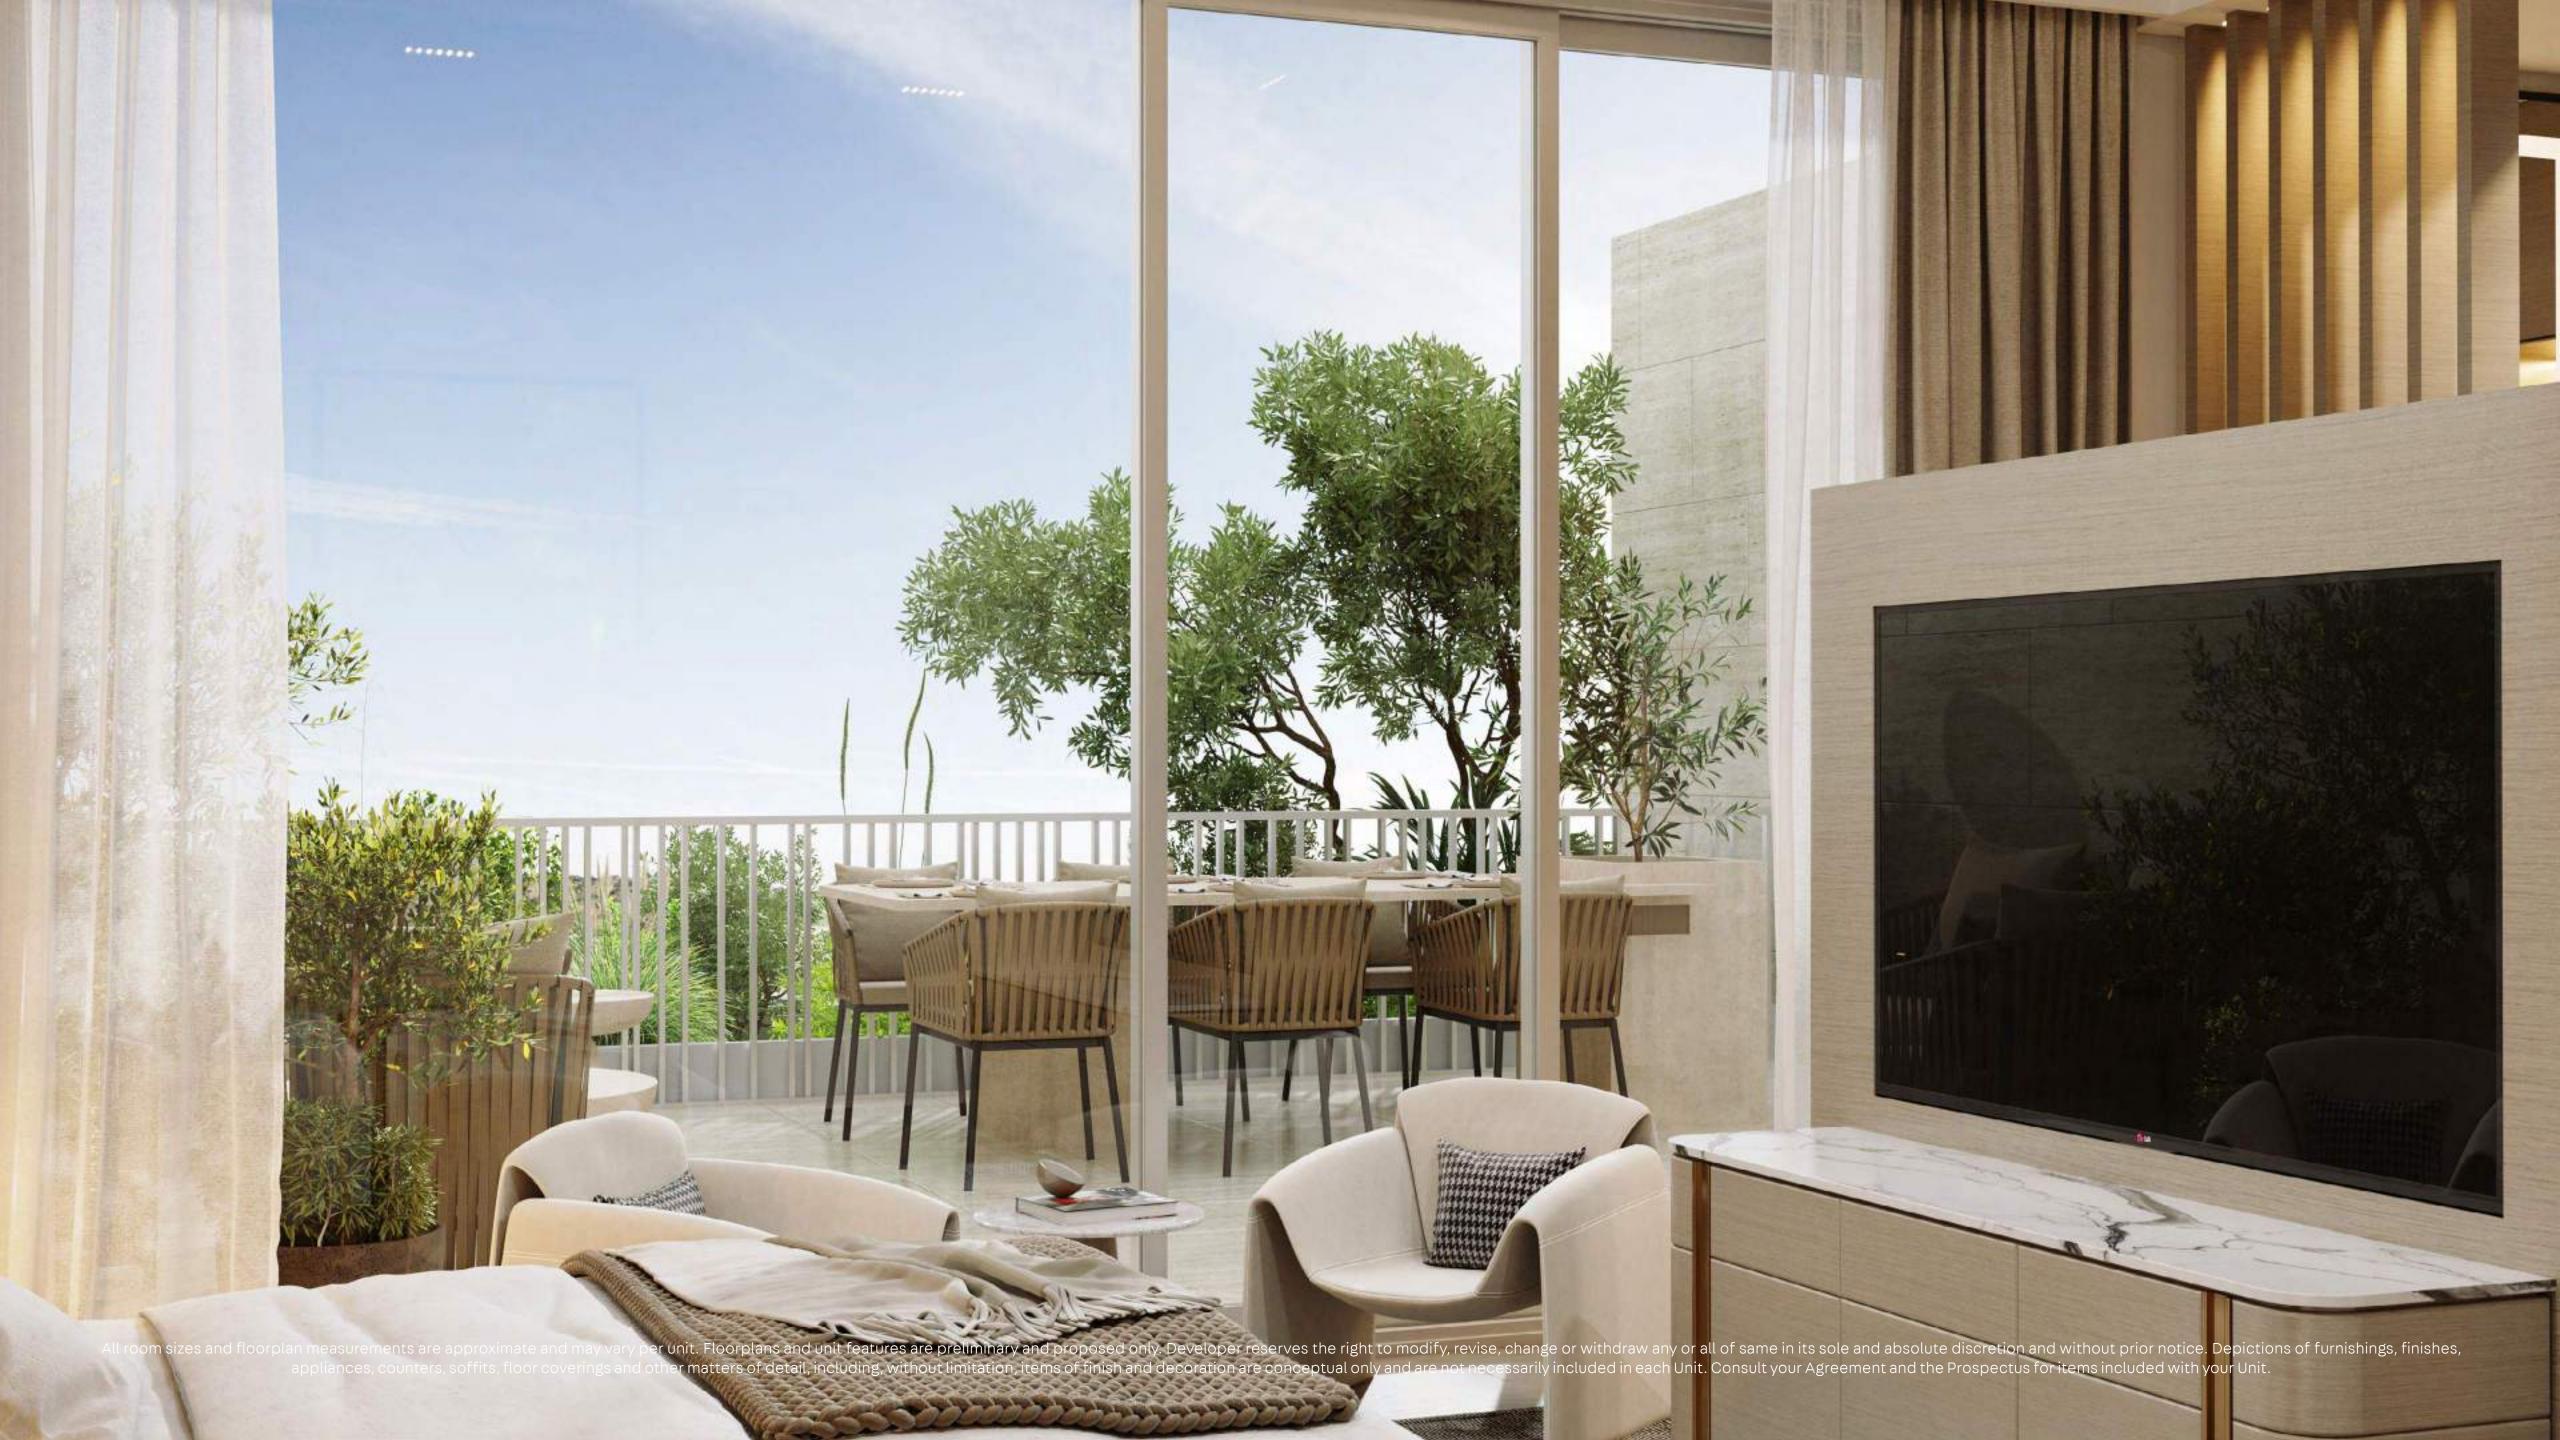

### DESIGN & DETAIL

A signature indoor courtyard with an olive tree allows the master bedroom to have multiple natural light sources. A view from the shower onto the tree extends the natural light into the bathroom, enhancing the interiors with green spaces and creating a soothing environment. The finest finishes have been integrated with a colour palette that is calming and reflects the natural surroundings.