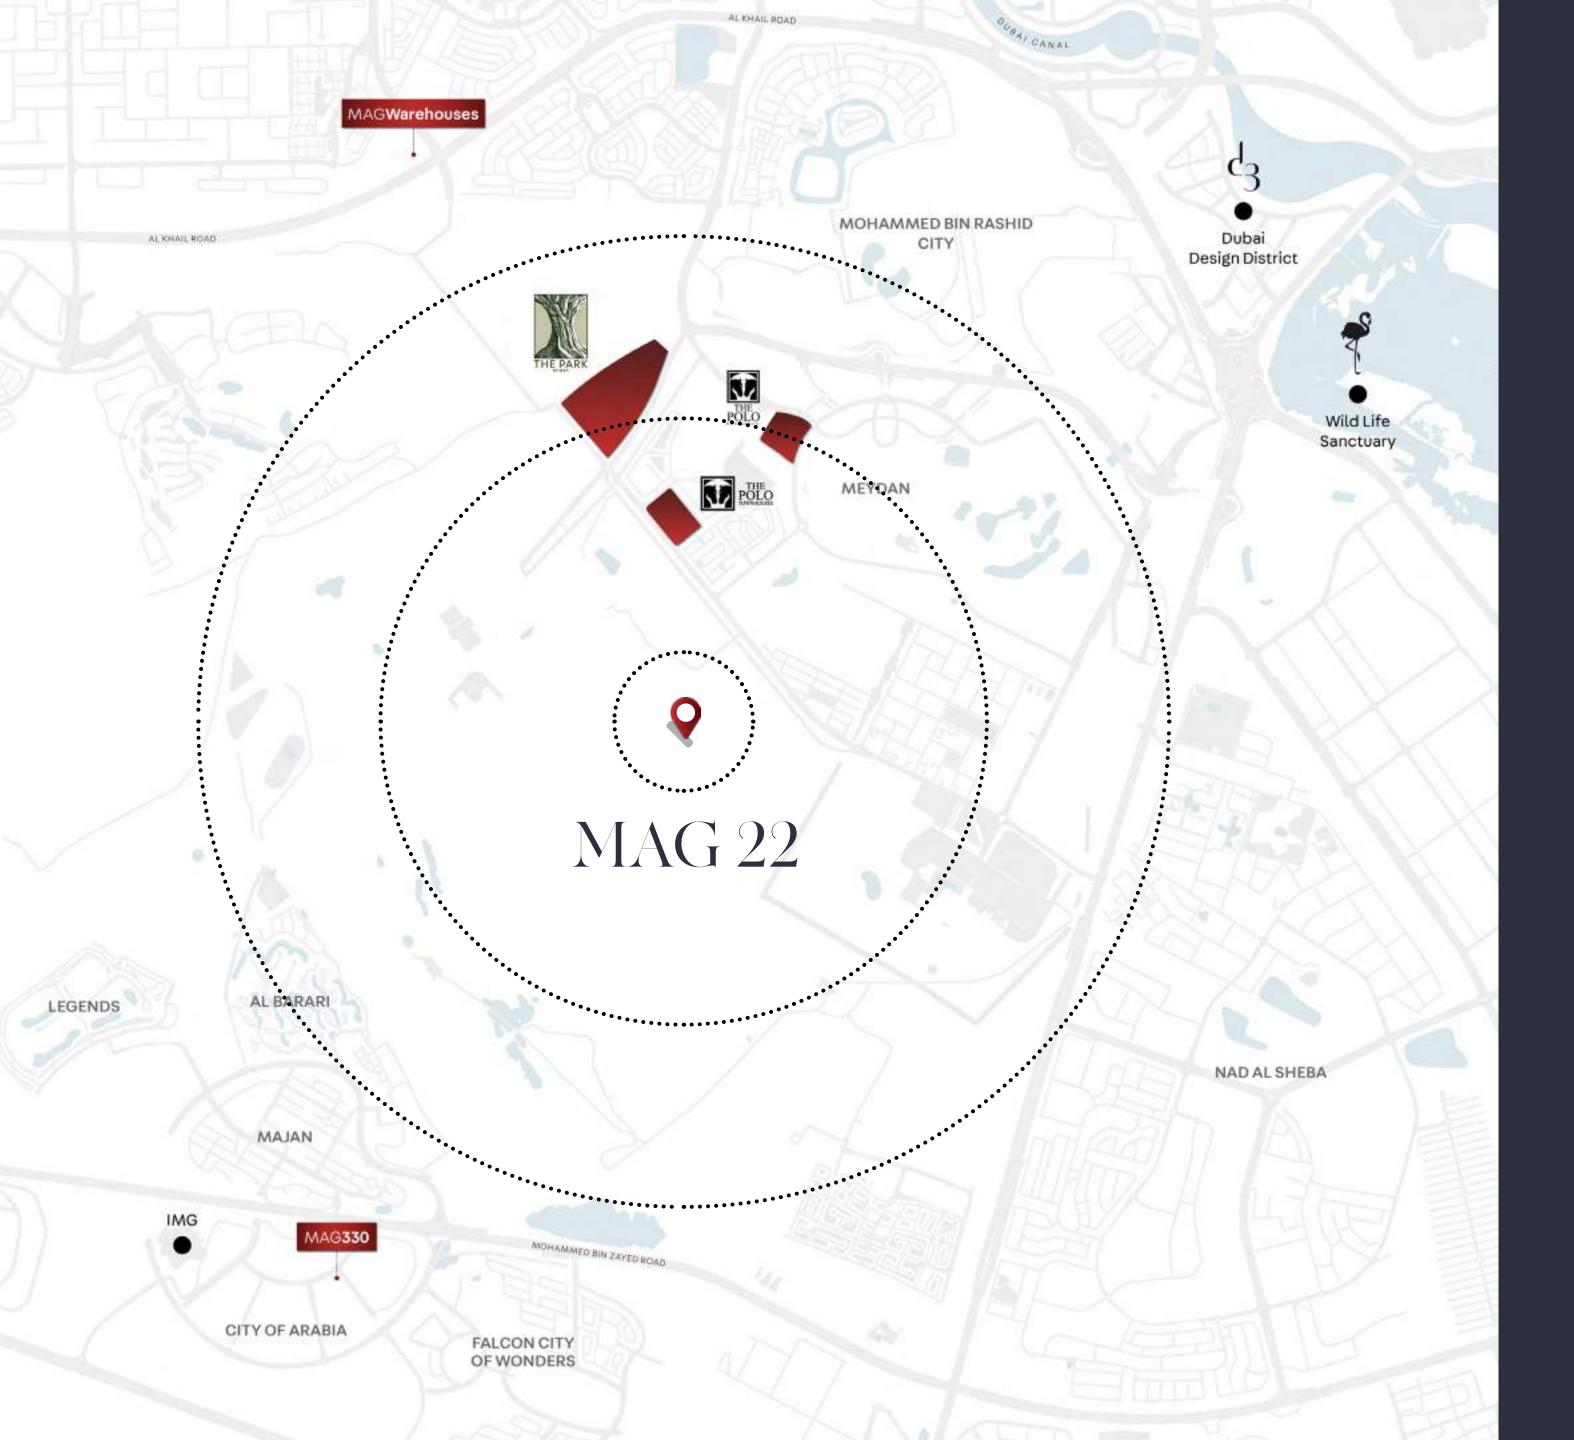

### EVERYDAY CONNECTIONS

MAG 22 offers you a tranquil suburban life that is around the corner to the bustling city, and on the backdrop of the magnificent Dubai skyline. In the heart of Mohammed Bin Rashid City, District 7, you will find your new home.