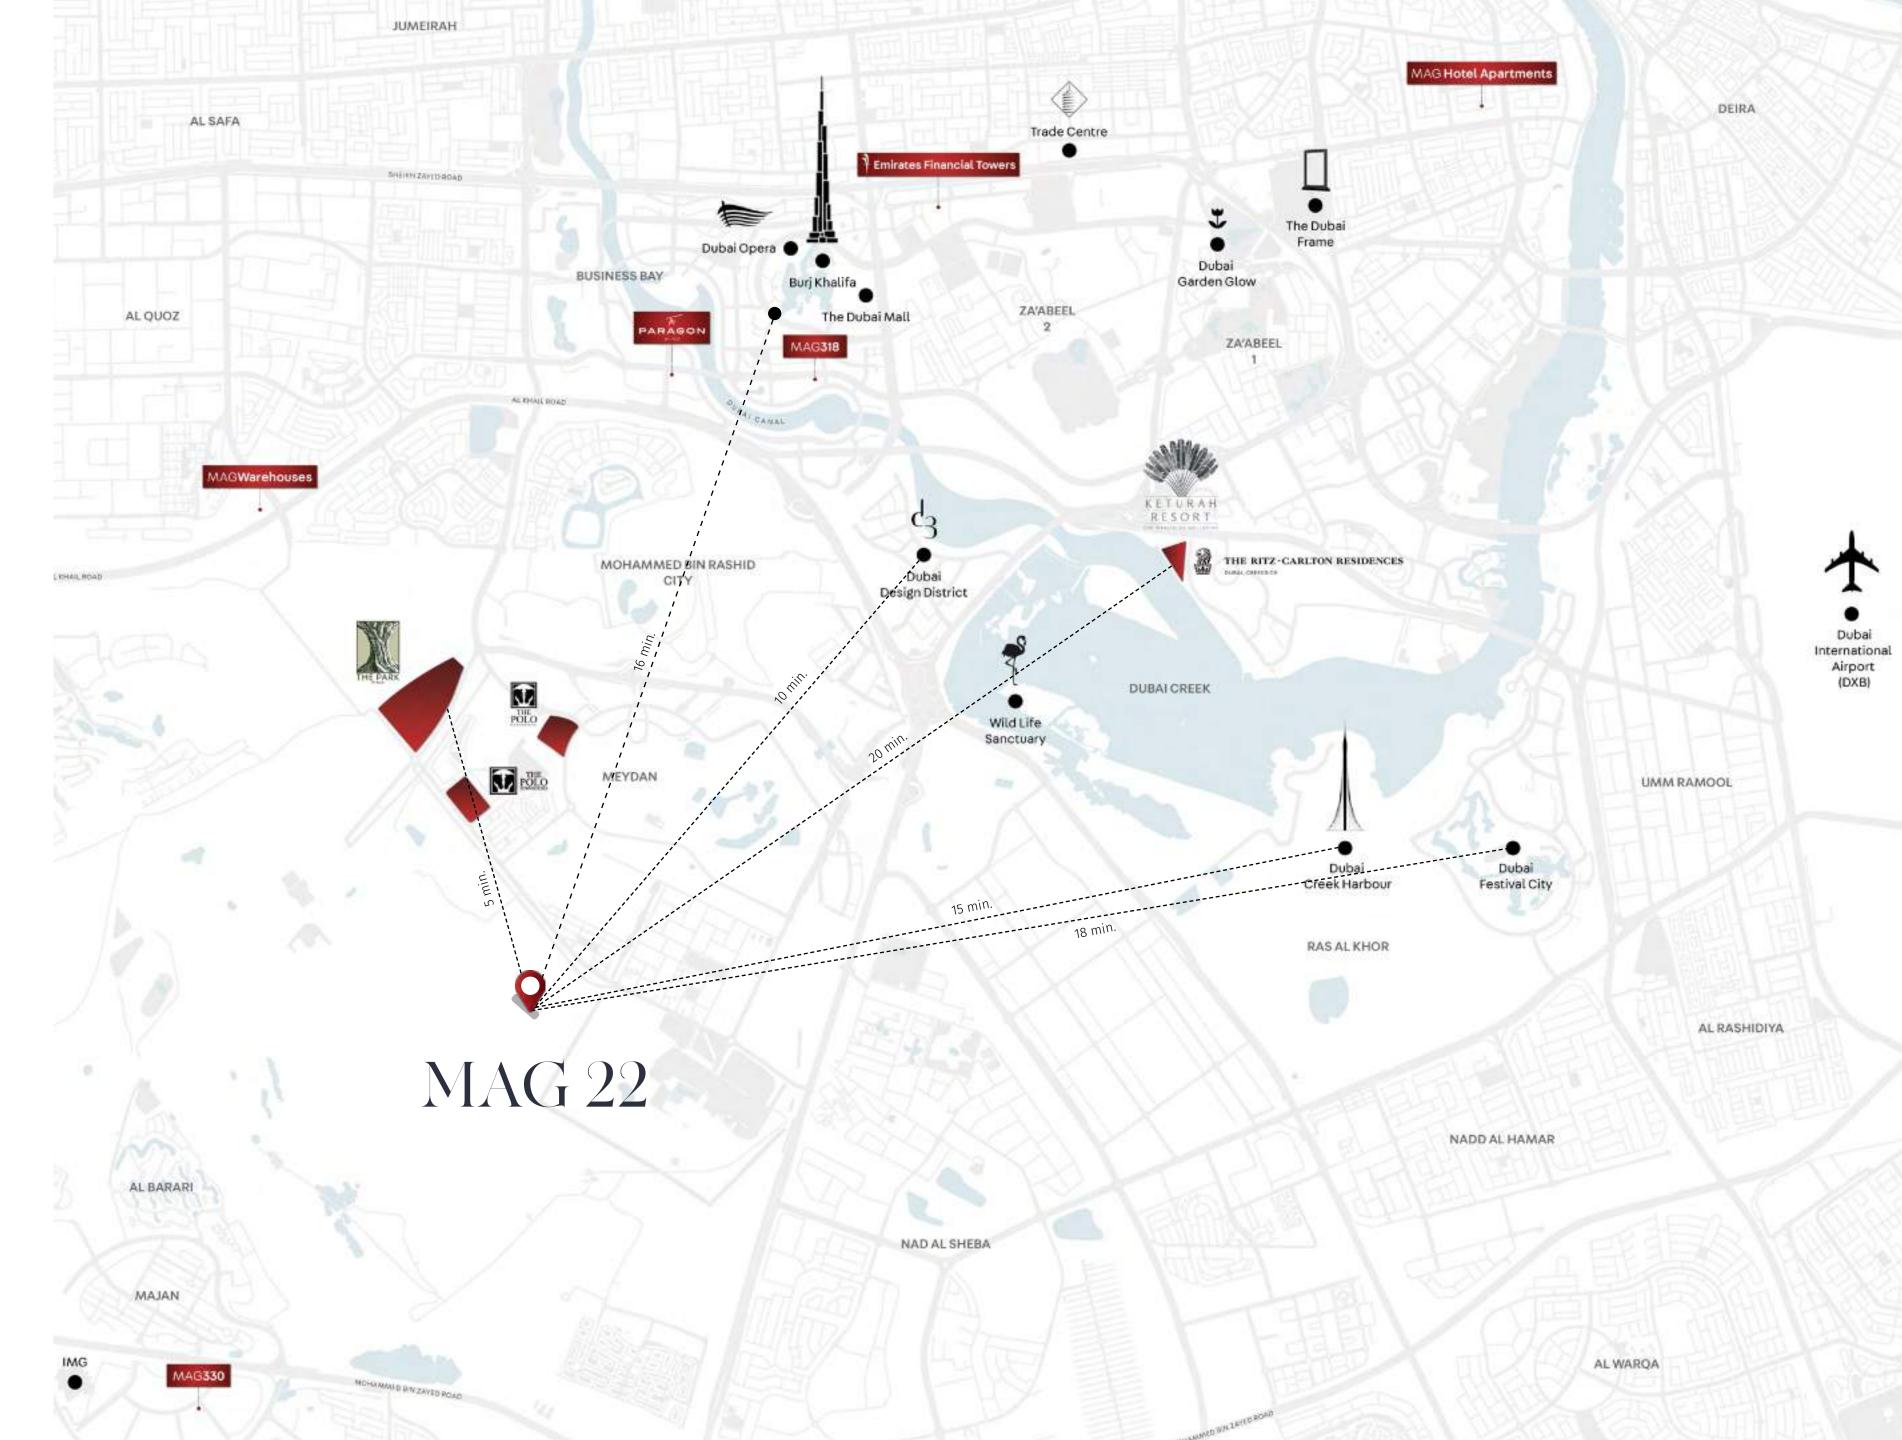

### YOUR NEIGHBOURHOOD

- · Keturah Resort (20 min.)
- Dubai Festival City (18 min.)
- · Dubai Creek (15 min.)
- · Dubai Design District (10 min.)
- · Keturah Reserve (5 min.)
- Dubai Downtown (16 min.)
  Burj Khalifa, Dubai Opera and Dubai Mall

# The Downtown area of Dubai is marked with some of the most magnificent architecture, DESTINATION from Burj Khalifa at Dubai Mall, to The Museum of the Future in neighboring DIFC, it's DOWNTOWN never more than 16 minutes drive away. If experiencing some of the world's most sought after attractions isn't enough, this area is home to world class dining and restaurants.

# REMAIL

Dubai is a shopper's paradise! Many of the best retail destinations are within minutes from Meydan where you can enjoy a family brunch or catch up over coffee with friends. If the tranquil turquoise waters are what you need to unwind, in less than 20 minutes you can feel the soft sand under your feet and enjoy the many hotels and beaches along Jumeirah.

### EVERYDAY CONNECTIONS

MAG 22 offers you a tranquil suburban life that is around the corner to the bustling city, and on the backdrop of the magnificent Dubai skyline. In the heart of Mohammed Bin Rashid City, District 7, you will find your new home.

### CONNECTIVITY

- DXB : 21 min.
- · Sheikh Zayed Rd.: 7 min.
- · DWC : 35 min.

### LEISURE

- · Dubai Mall : 16 min.
- · Meydan One Mall : 15 min.
- · Dubai Opera : 20 min.

### EDUCATION

- · Gems-Willington-Pr. School: 17 min.
- · The English College: 15 min.
- · Dubai Int. Pvt. School : 17 min.

### GOLF COURSES

- · Meydan Golf : 10 min.
- · Dubai Hills Golf Club : 15 min.
- · Emirates Golf Club: 24 min.

### COMMERICIAL

- DIFC : 12 min.
- · Business Bay : 15 min.
- · Dubai Design District : 15 min.

### HEALTHCARE

- · Emirates Hosp. Clinics : 17 min.
- · Mediclinic City Hospital : 19 min.
- · American Hospital Dubai : 19 min.

### HOSPITALITY

- · Burj Al Arab : 21 min.
- · The Meydan Hotel : 10 min.
- · Armani Hotel : 17 min.

All room sizes and floorplan measurements are approximate and may vary per unit. Floorplans and unit features are preliminary and proposed only. Developer reserves the right to modify, revise, change or withdraw any or all of same in its sole and absolute discretion and without prior notice. Depictions of furnishings, finishes, appliances, counters, soffits, floor coverings and other matters of detail, including, without limitation, items of finish and decoration are conceptual only and are not necessarily included in each Unit. Consult your Agreement and the Prospectus for items included with your Unit.