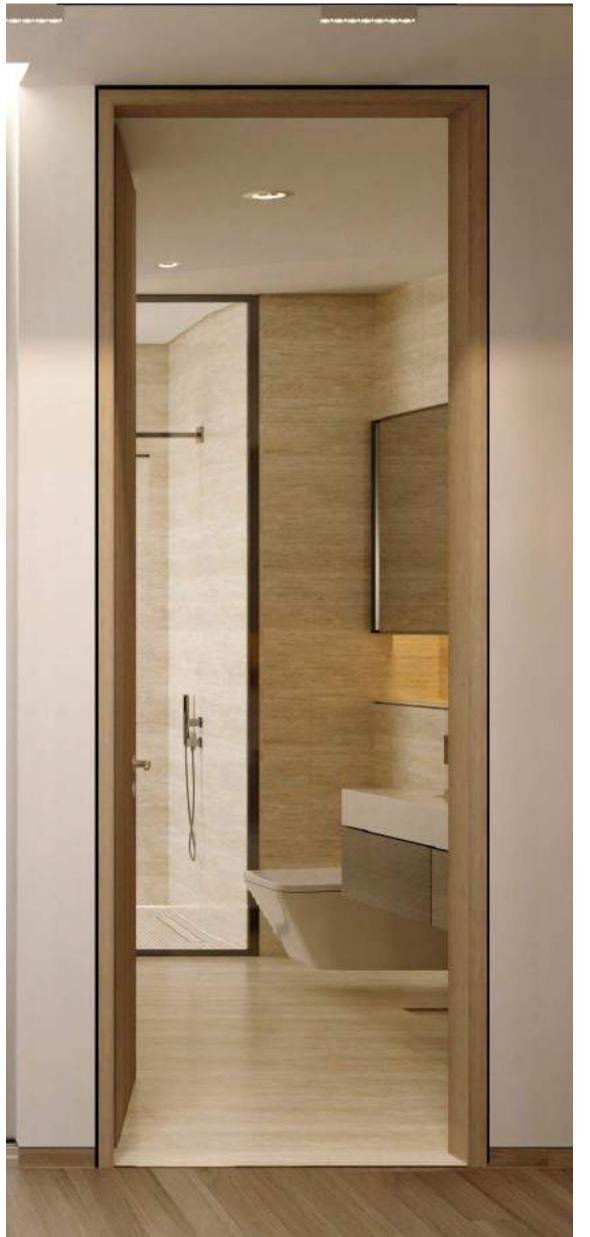

### DESIGN & DETAIL

A signature indoor courtyard with an olive tree allows the master bedroom to have multiple natural light sources. A view from the shower onto the tree extends the natural light into the bathroom, enhancing the interiors with green spaces and creating a soothing environment. The finest finishes have been integrated with a colour palette that is calming and reflects the natural surroundings.