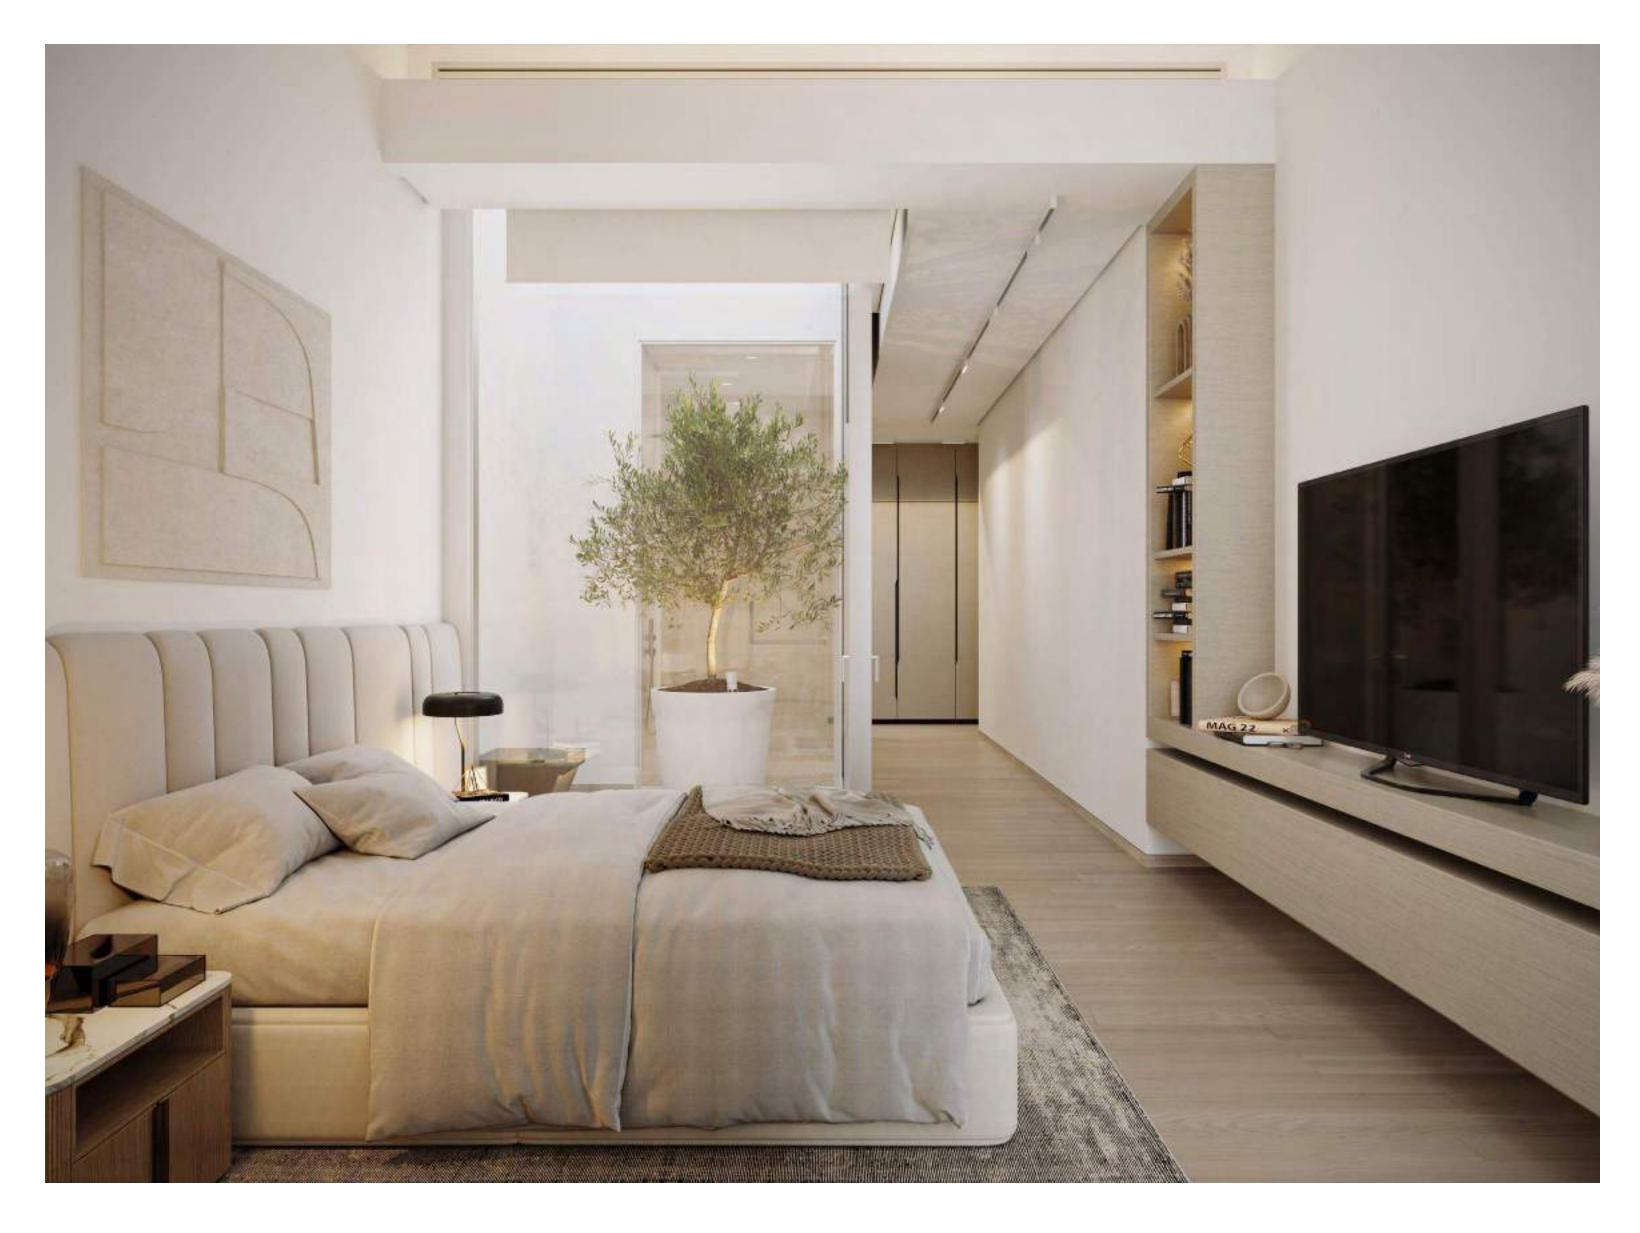

### DESIGN & DETAIL

A signature indoor courtyard with an olive tree allows the master bedroom to have multiple natural light sources. A view from the shower onto the tree extends the natural light into the bathroom, enhancing the interiors with green spaces and creating a soothing environment. The finest finishes have been integrated with a colour palette that is calming and reflects the natural surroundings.