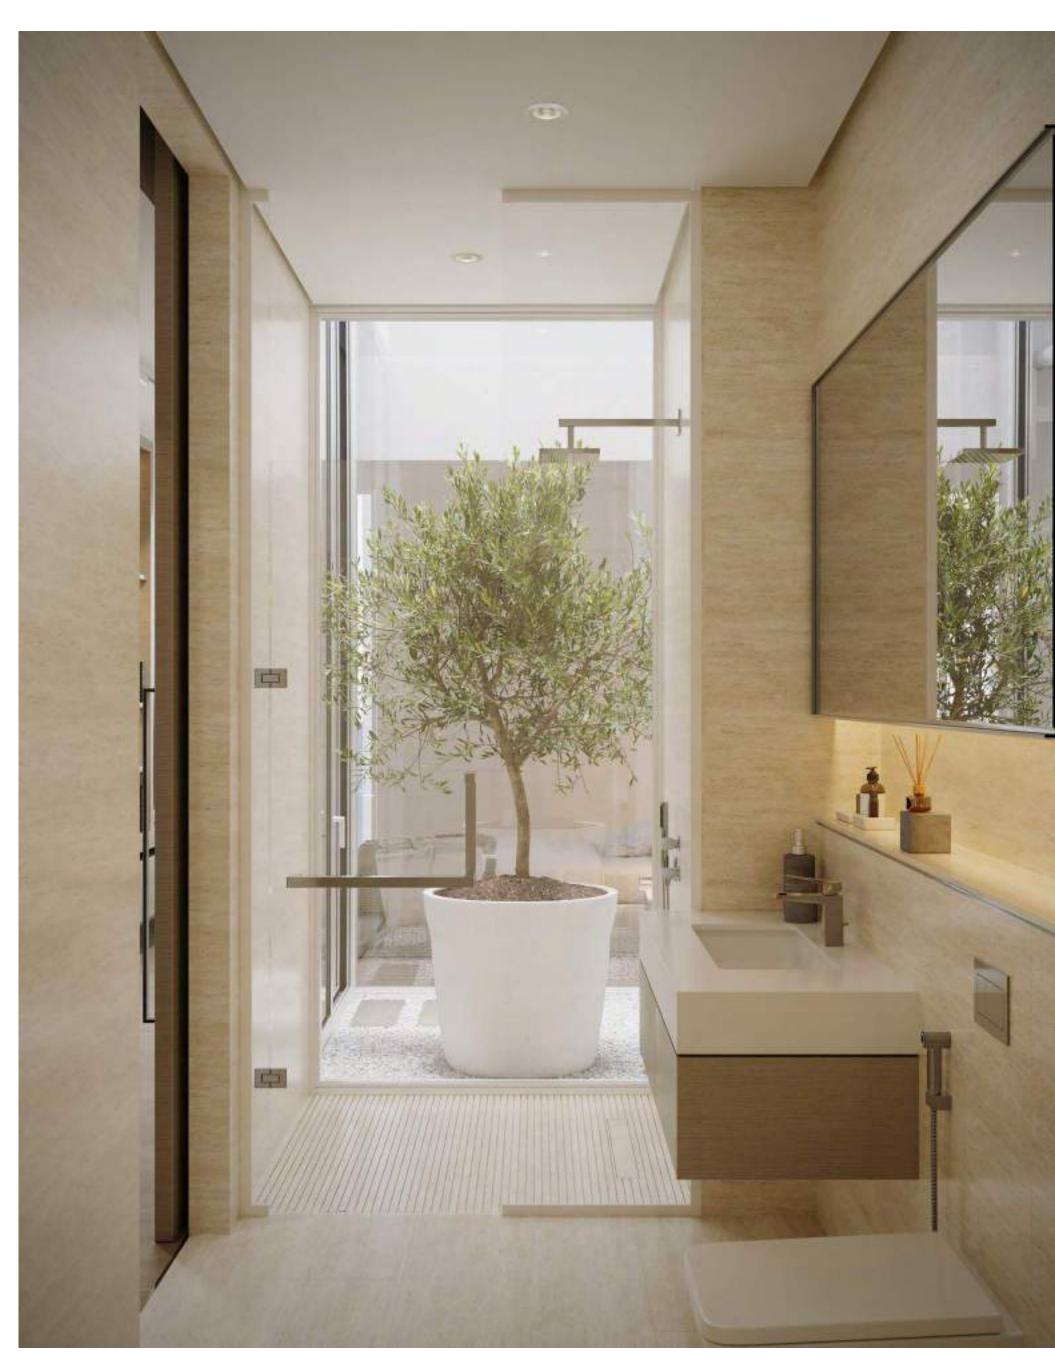

### DESIGN & DETAIL

A signature indoor courtyard with an olive tree allows the master bedroom to have multiple natural light sources. A view from the shower onto the tree extends the natural light into the bathroom, enhancing the interiors with green spaces and creating a soothing environment. The finest finishes have been integrated with a colour palette that is calming and reflects the natural surroundings.