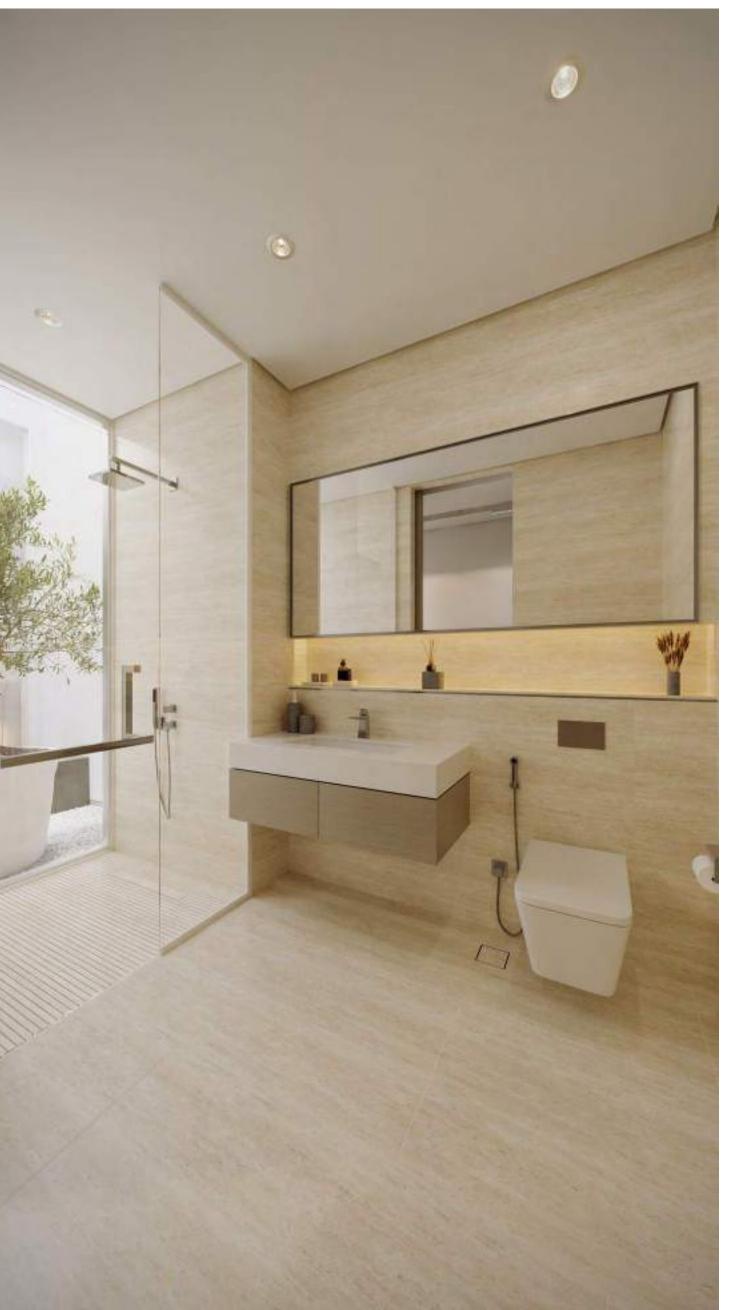

### DESIGN & DETAIL

A signature indoor courtyard with an olive tree allows the master bedroom to have multiple natural light sources. A view from the shower onto the tree extends the natural light into the bathroom, enhancing the interiors with green spaces and creating a soothing environment. The finest finishes have been integrated with a colour palette that is calming and reflects the natural surroundings.