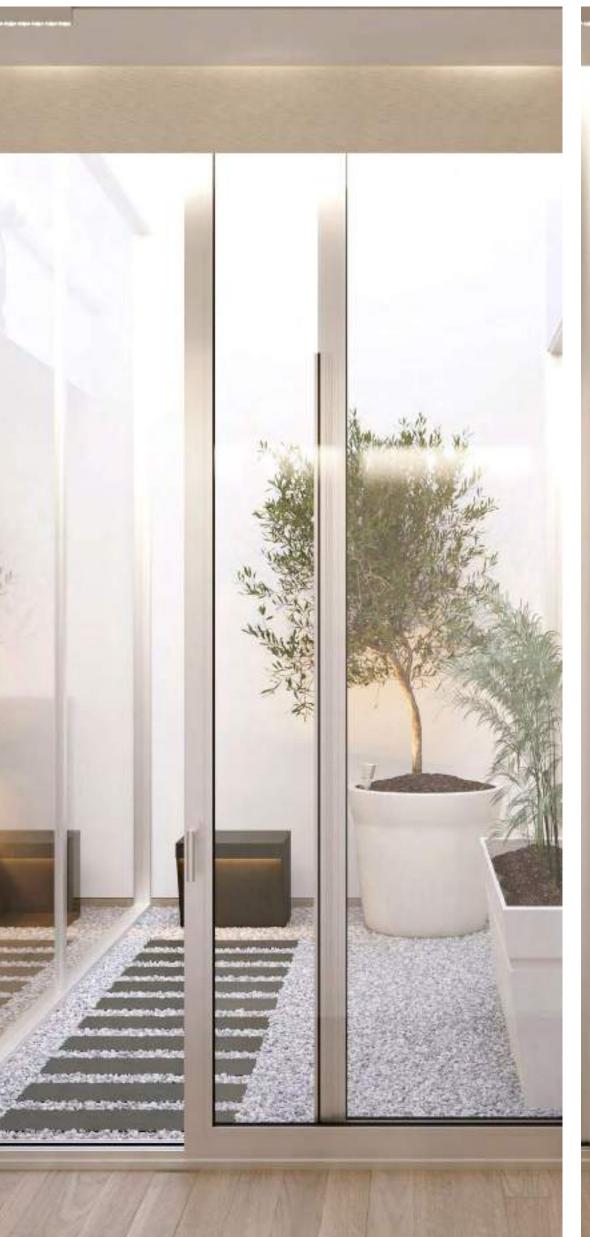

### DESIGN & DETAIL

A signature indoor courtyard with an olive tree allows the master bedroom to have multiple natural light sources. A view from the shower onto the tree extends the natural light into the bathroom, enhancing the interiors with green spaces and creating a soothing environment. The finest finishes have been integrated with a colour palette that is calming and reflects the natural surroundings.