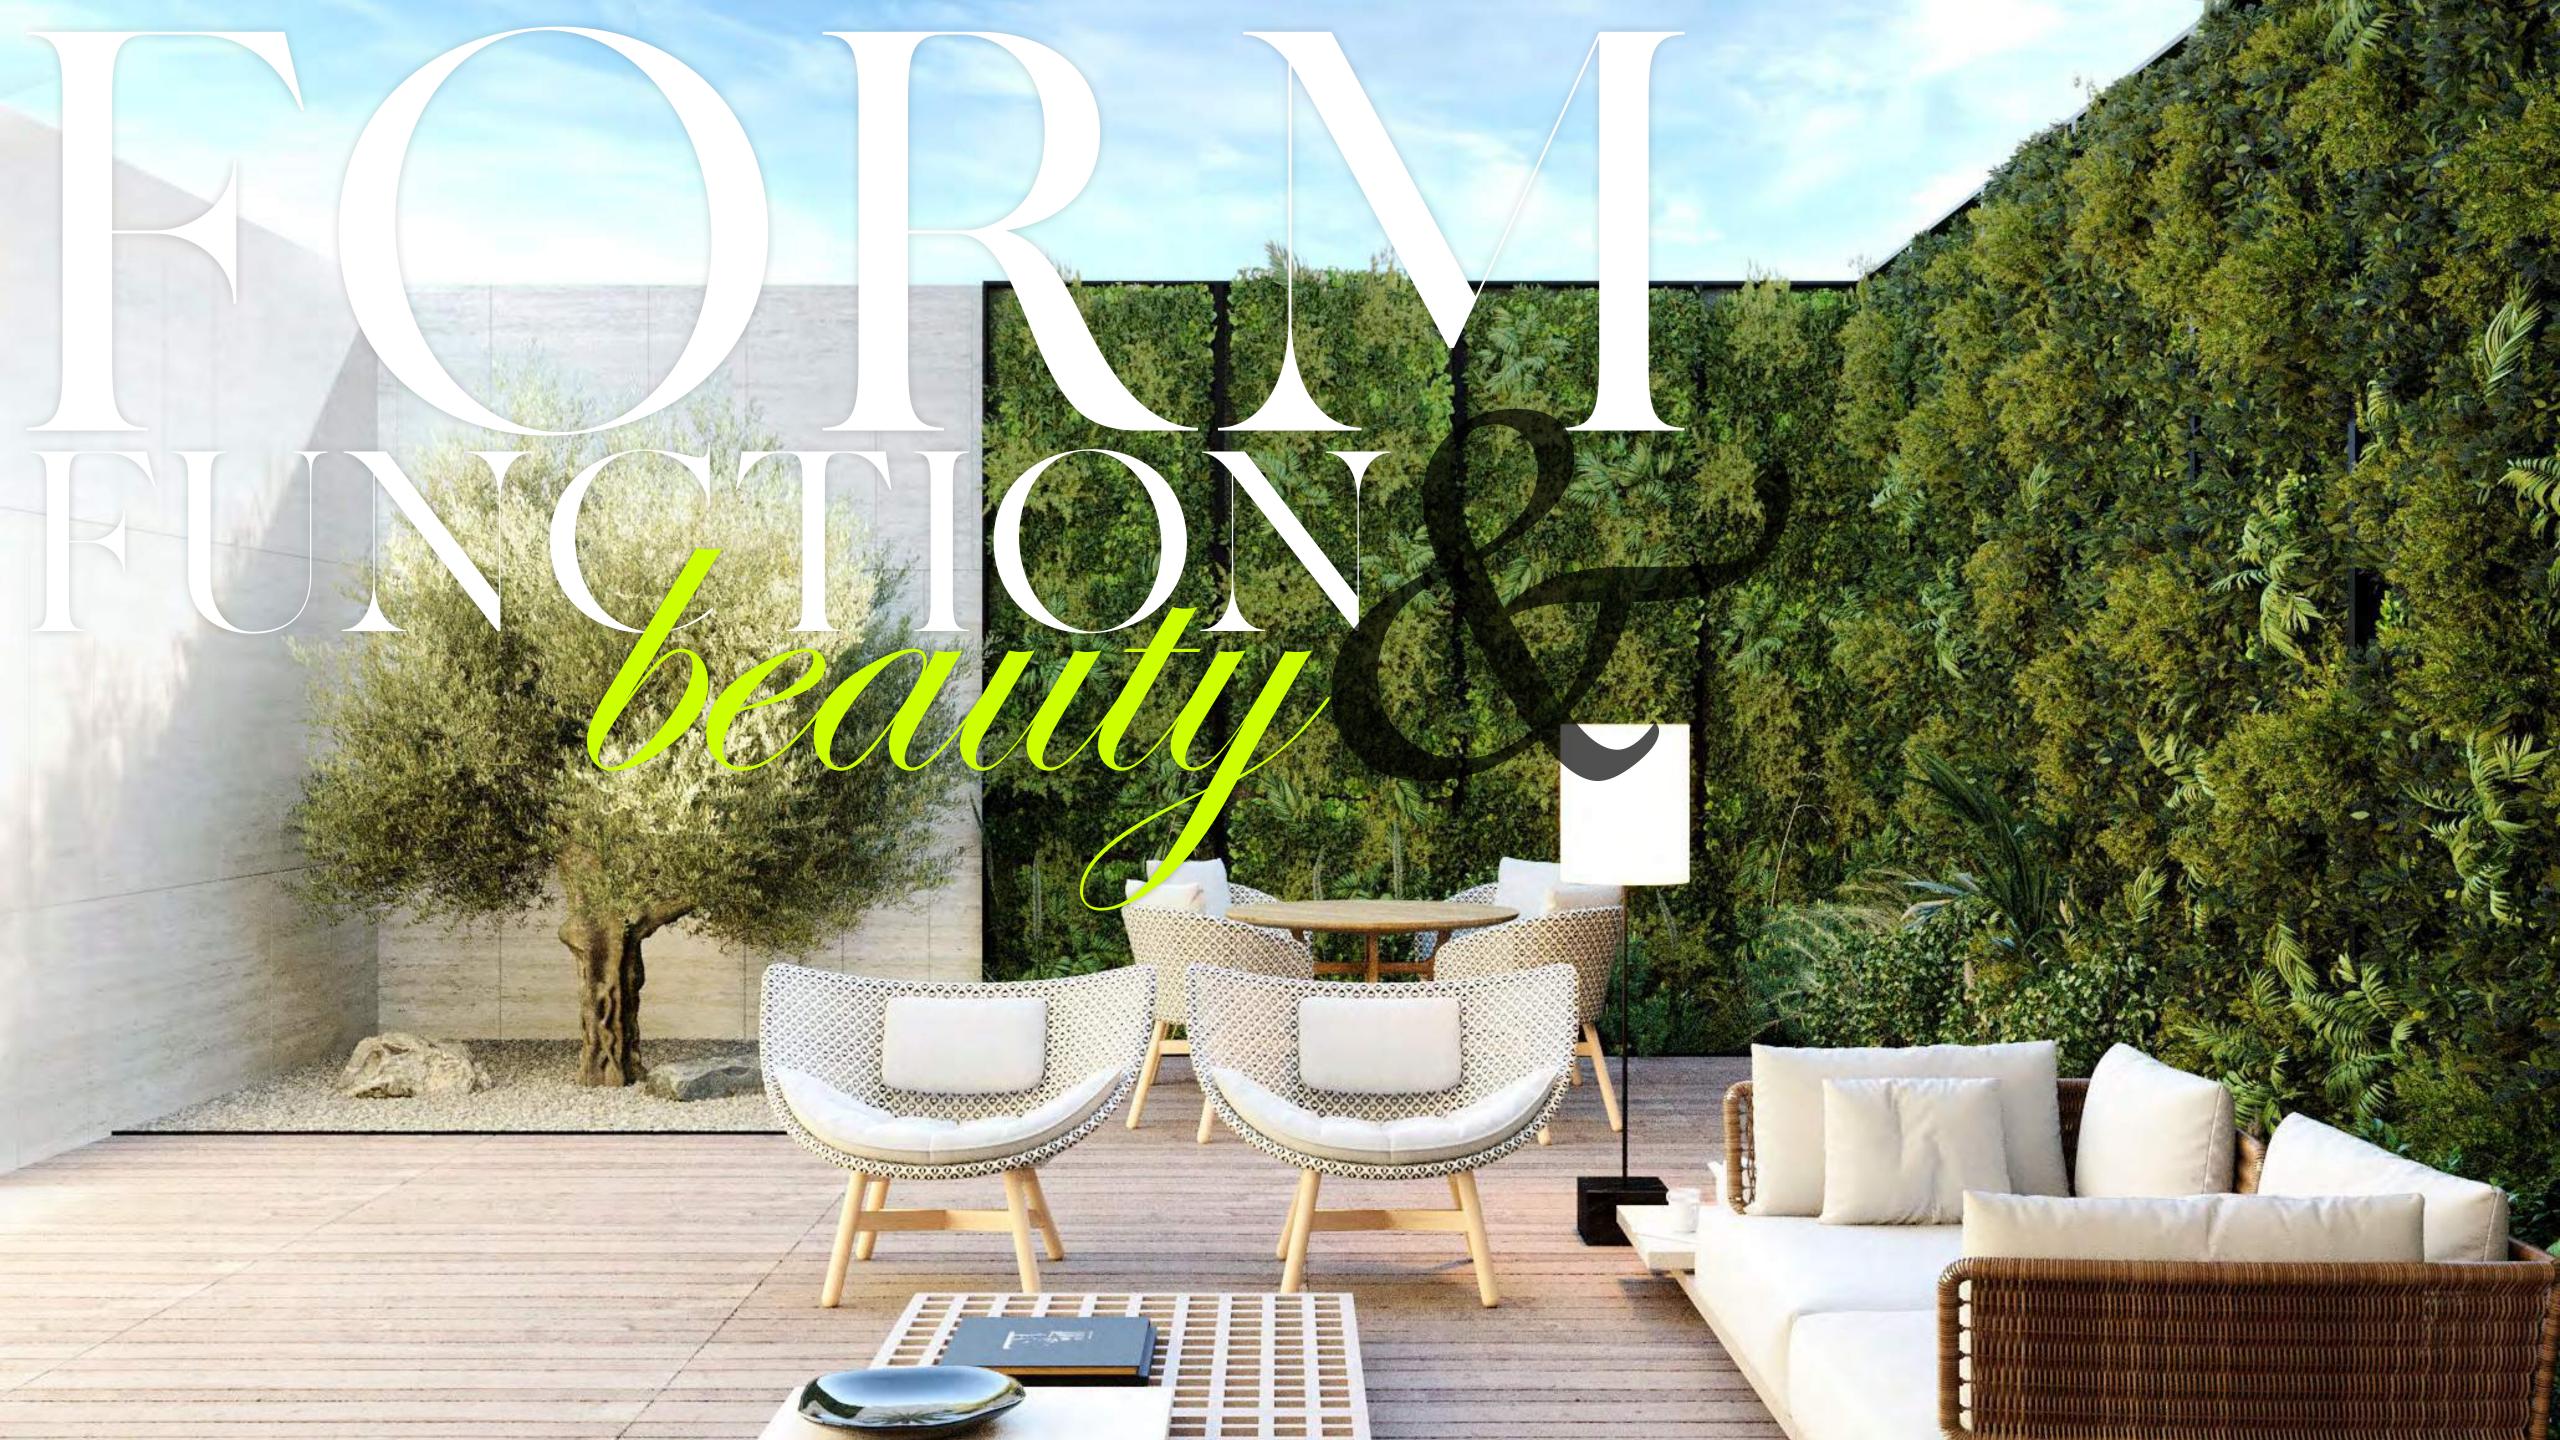

# TOWNHOUSES WITH STYLE & SOPHISTICATION

Each MAG project is designed with a unique vision in mind, working in harmony with the environment and natural materials. The design of MAG 22 is timeless and sophisticated, with an emphasis on clean lines and attention to details. The open plan layout gives the space scale and contemporary comfort like shaded rooftop terraces. The outdoor living spaces were designed in such a way to create a visual flow and continuation of colour from outside to indoors.

## CRAFTED WITH CARE

MAG22 draws its inspiration from perfect numbers and figures. Architecture like nature has always followed mathematical precision to create harmony and balance. The golden ratio or Fibonacci sequence can be seen within the beautiful proportions of the natural world.

### DESIGN & DETAIL

A signature indoor courtyard with an olive tree allows the master bedroom to have multiple natural light sources. A view from the shower onto the tree extends the natural light into the bathroom, enhancing the interiors with green spaces and creating a soothing environment. The finest finishes have been integrated with a colour palette that is calming and reflects the natural surroundings.