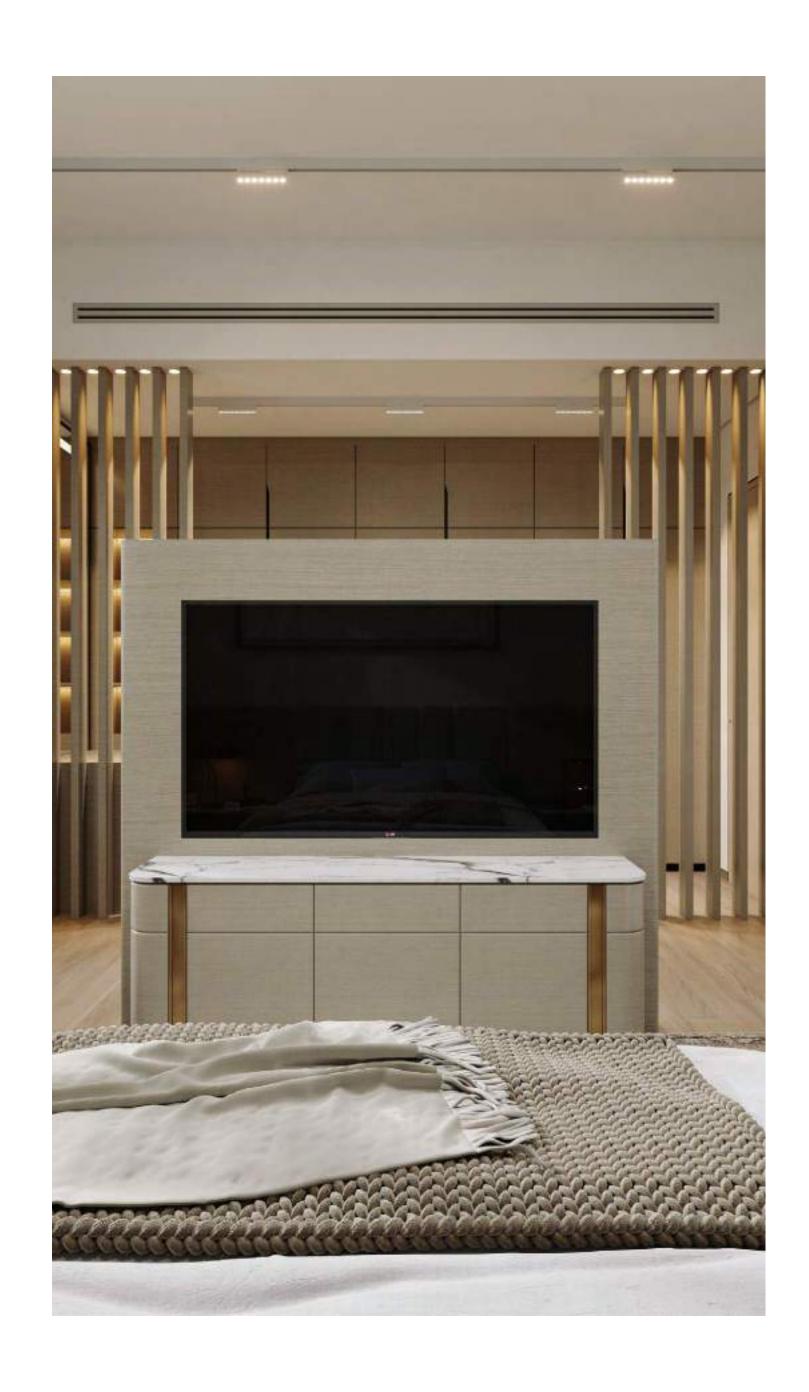

## CRAFTED WITH CARE

MAG22 draws its inspiration from perfect numbers and figures. Architecture like nature has always followed mathematical precision to create harmony and balance. The golden ratio or Fibonacci sequence can be seen within the beautiful proportions of the natural world.

### DESIGN & DETAIL

A signature indoor courtyard with an olive tree allows the master bedroom to have multiple natural light sources. A view from the shower onto the tree extends the natural light into the bathroom, enhancing the interiors with green spaces and creating a soothing environment. The finest finishes have been integrated with a colour palette that is calming and reflects the natural surroundings.