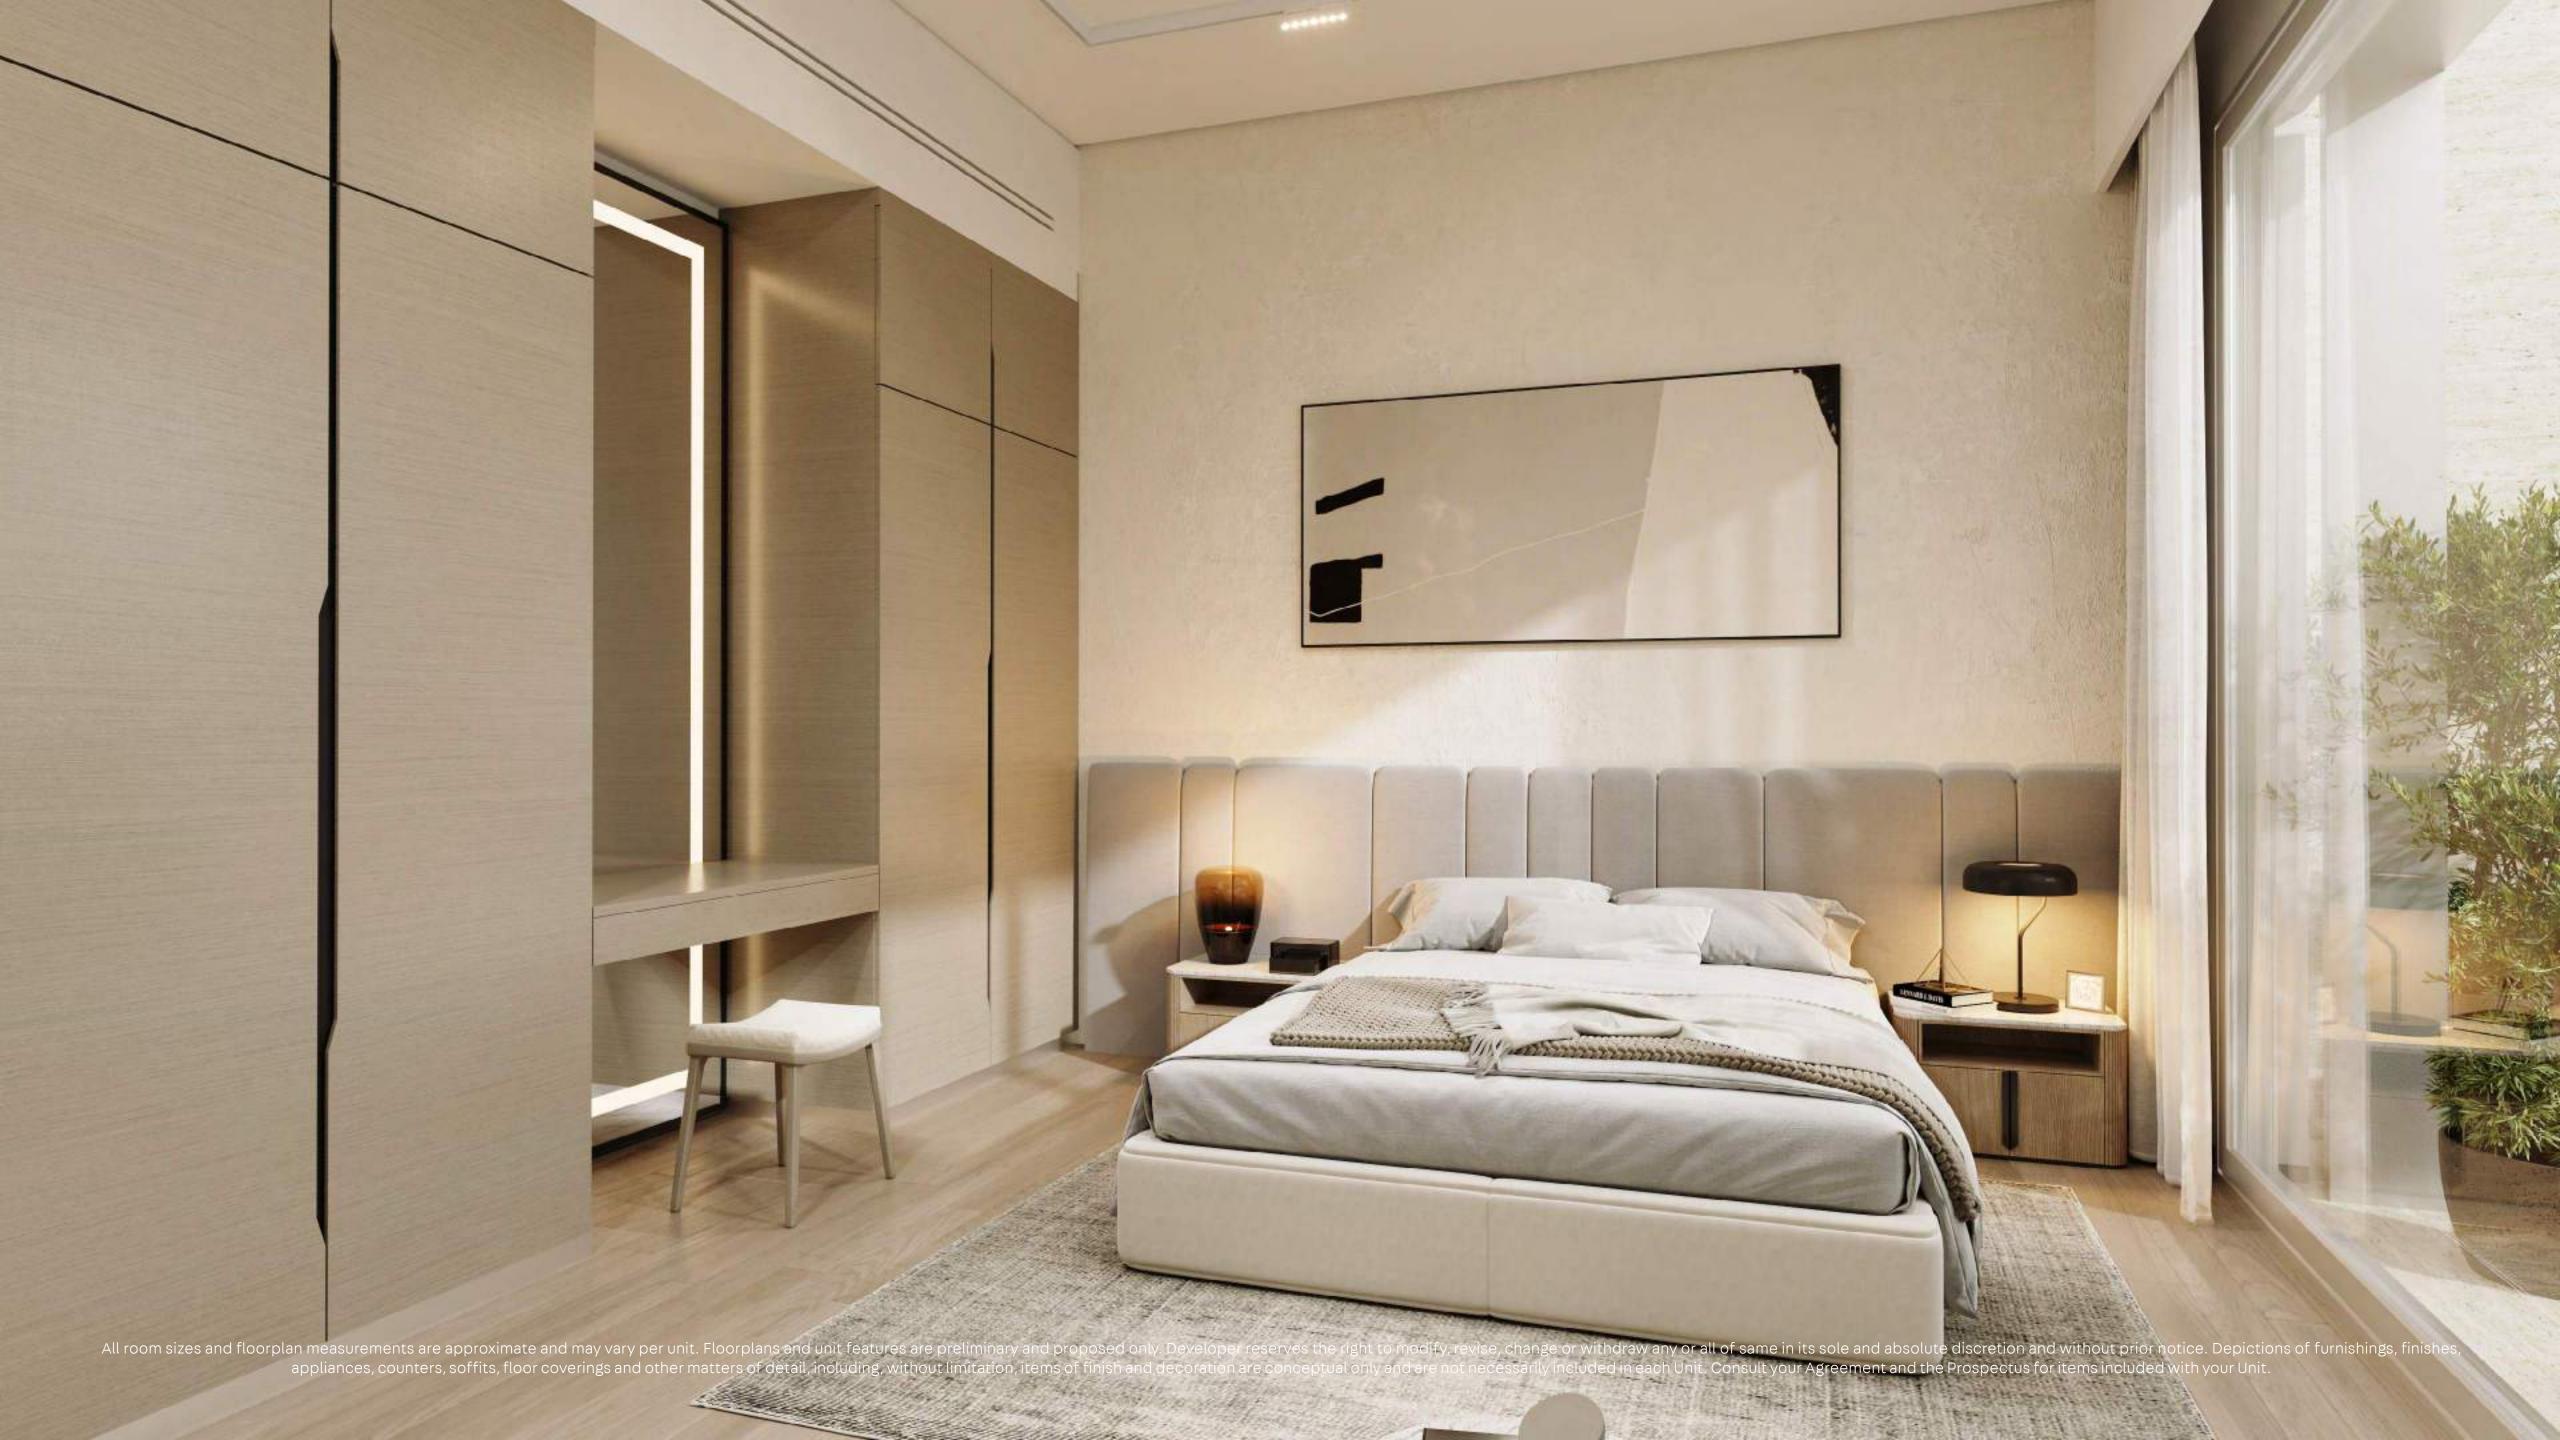

### DESIGN & DETAIL

A signature indoor courtyard with an olive tree allows the master bedroom to have multiple natural light sources. A view from the shower onto the tree extends the natural light into the bathroom, enhancing the interiors with green spaces and creating a soothing environment. The finest finishes have been integrated with a colour palette that is calming and reflects the natural surroundings.