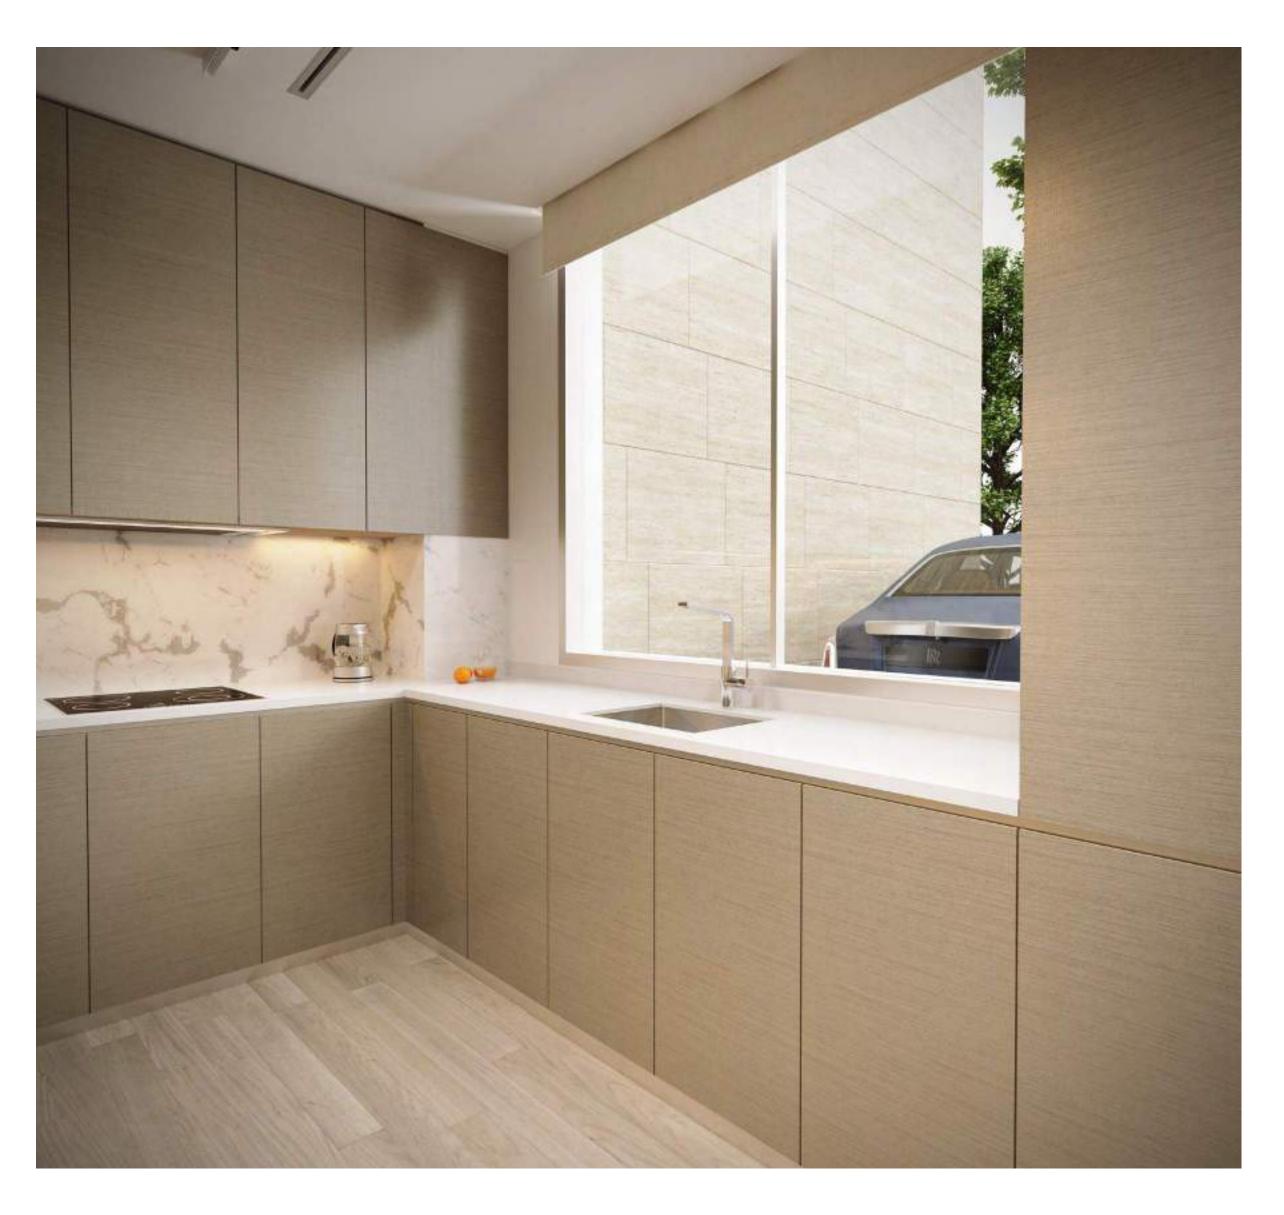

### DESIGN & DETAIL

A signature indoor courtyard with an olive tree allows the master bedroom to have multiple natural light sources. A view from the shower onto the tree extends the natural light into the bathroom, enhancing the interiors with green spaces and creating a soothing environment. The finest finishes have been integrated with a colour palette that is calming and reflects the natural surroundings.