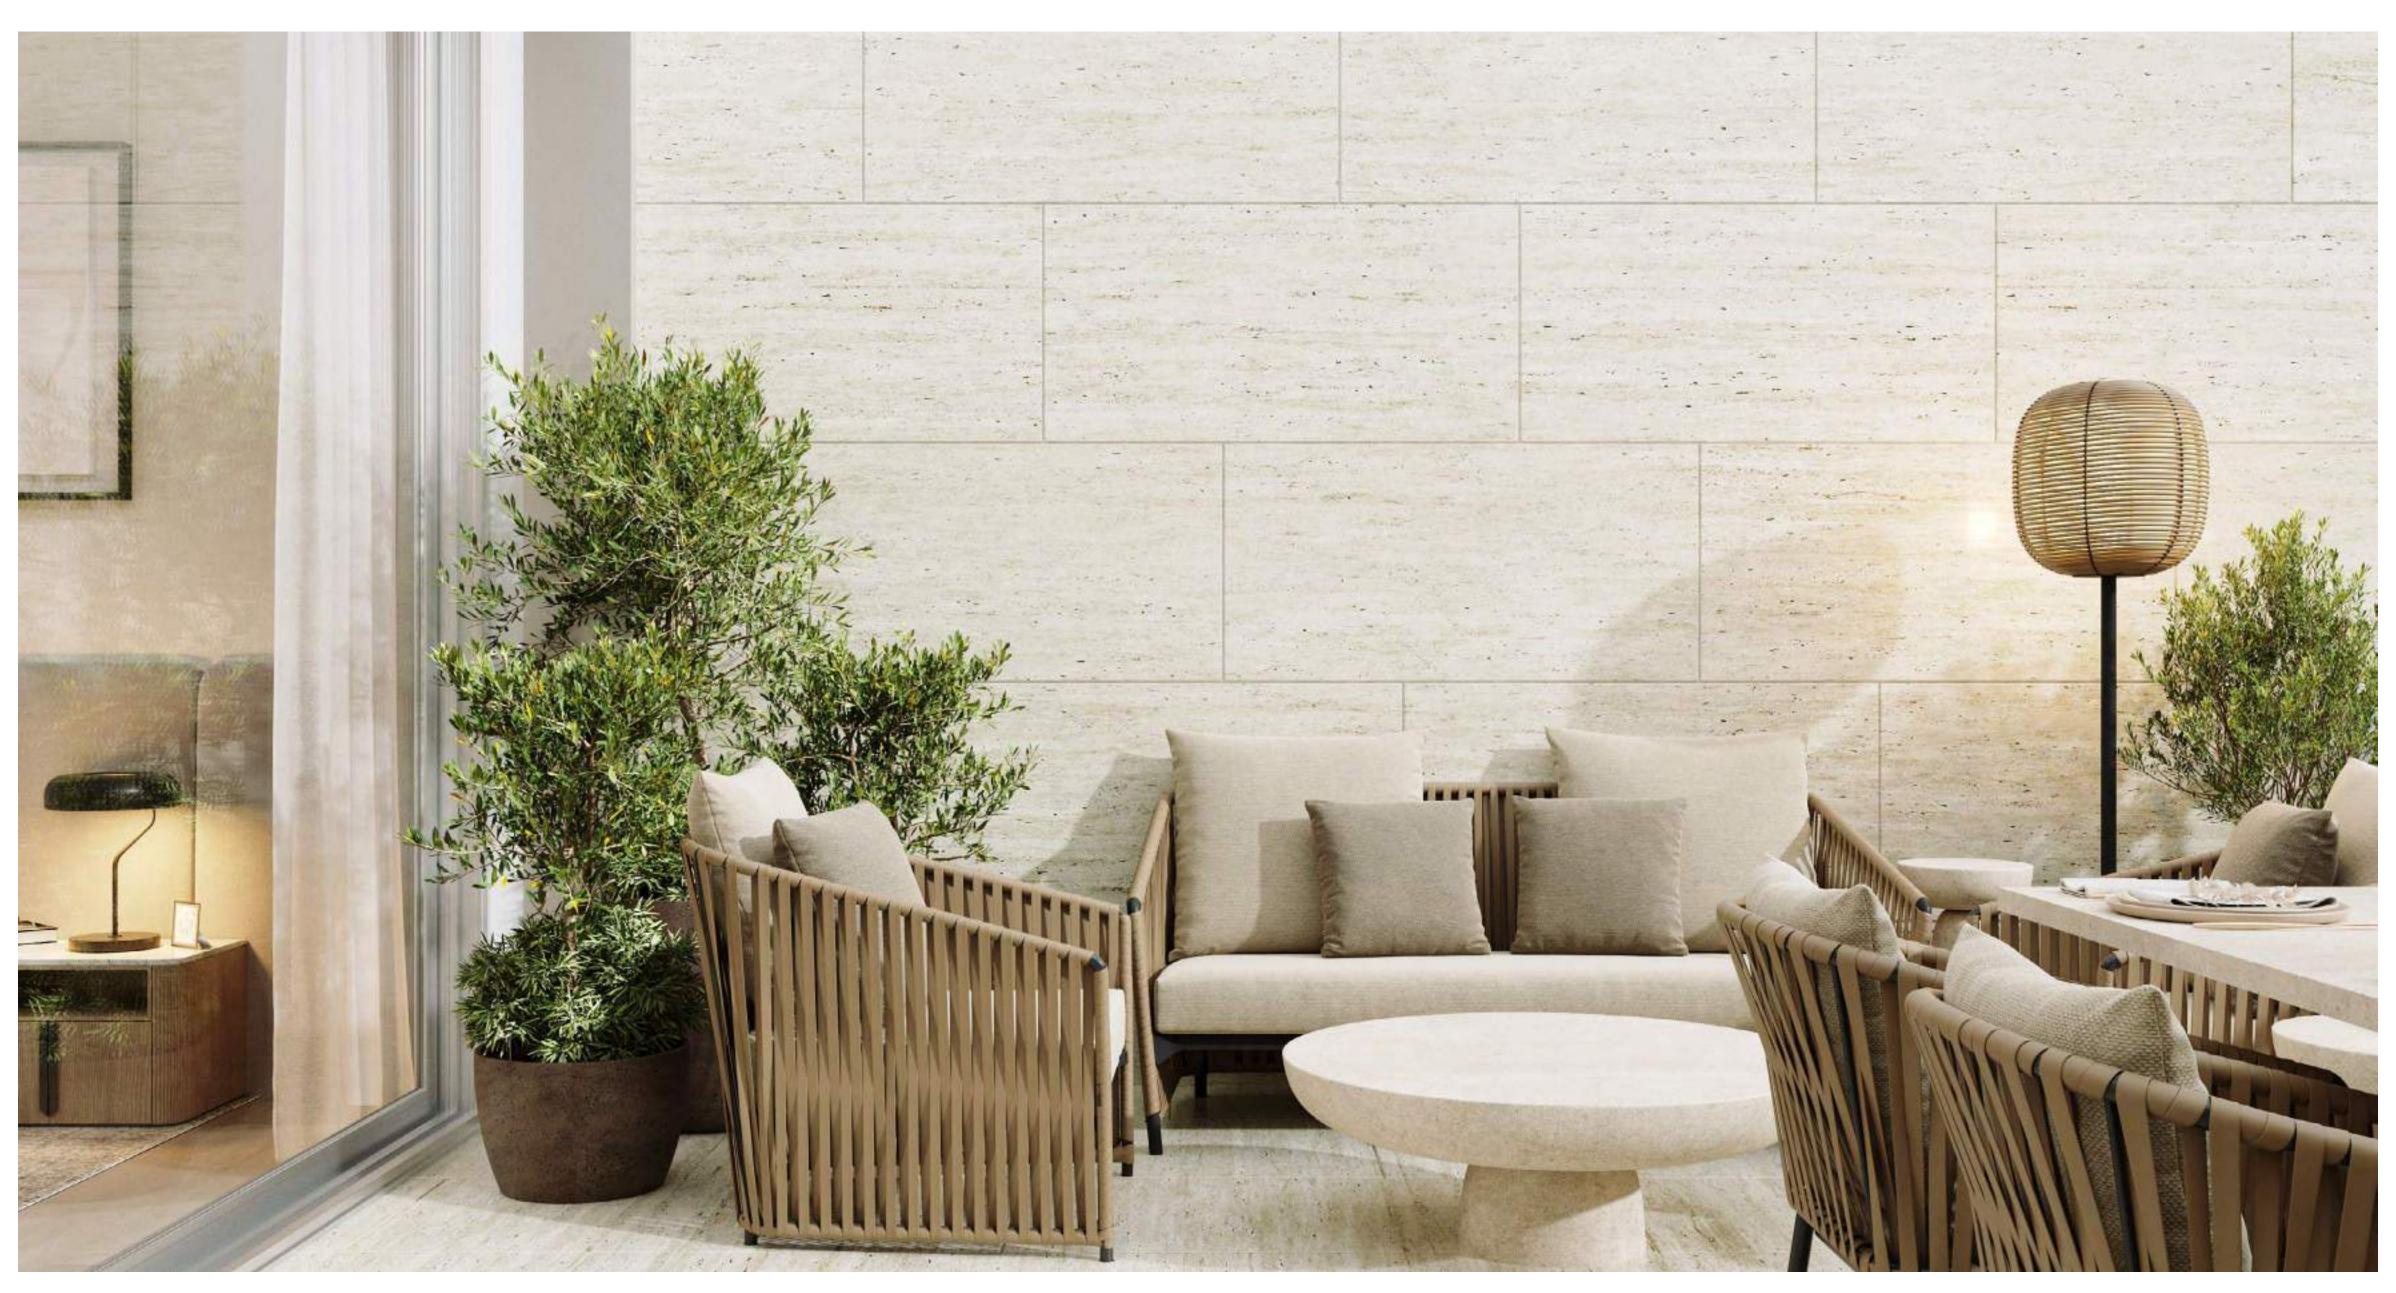

### DESIGN & DETAIL

A signature indoor courtyard with an olive tree allows the master bedroom to have multiple natural light sources. A view from the shower onto the tree extends the natural light into the bathroom, enhancing the interiors with green spaces and creating a soothing environment. The finest finishes have been integrated with a colour palette that is calming and reflects the natural surroundings.