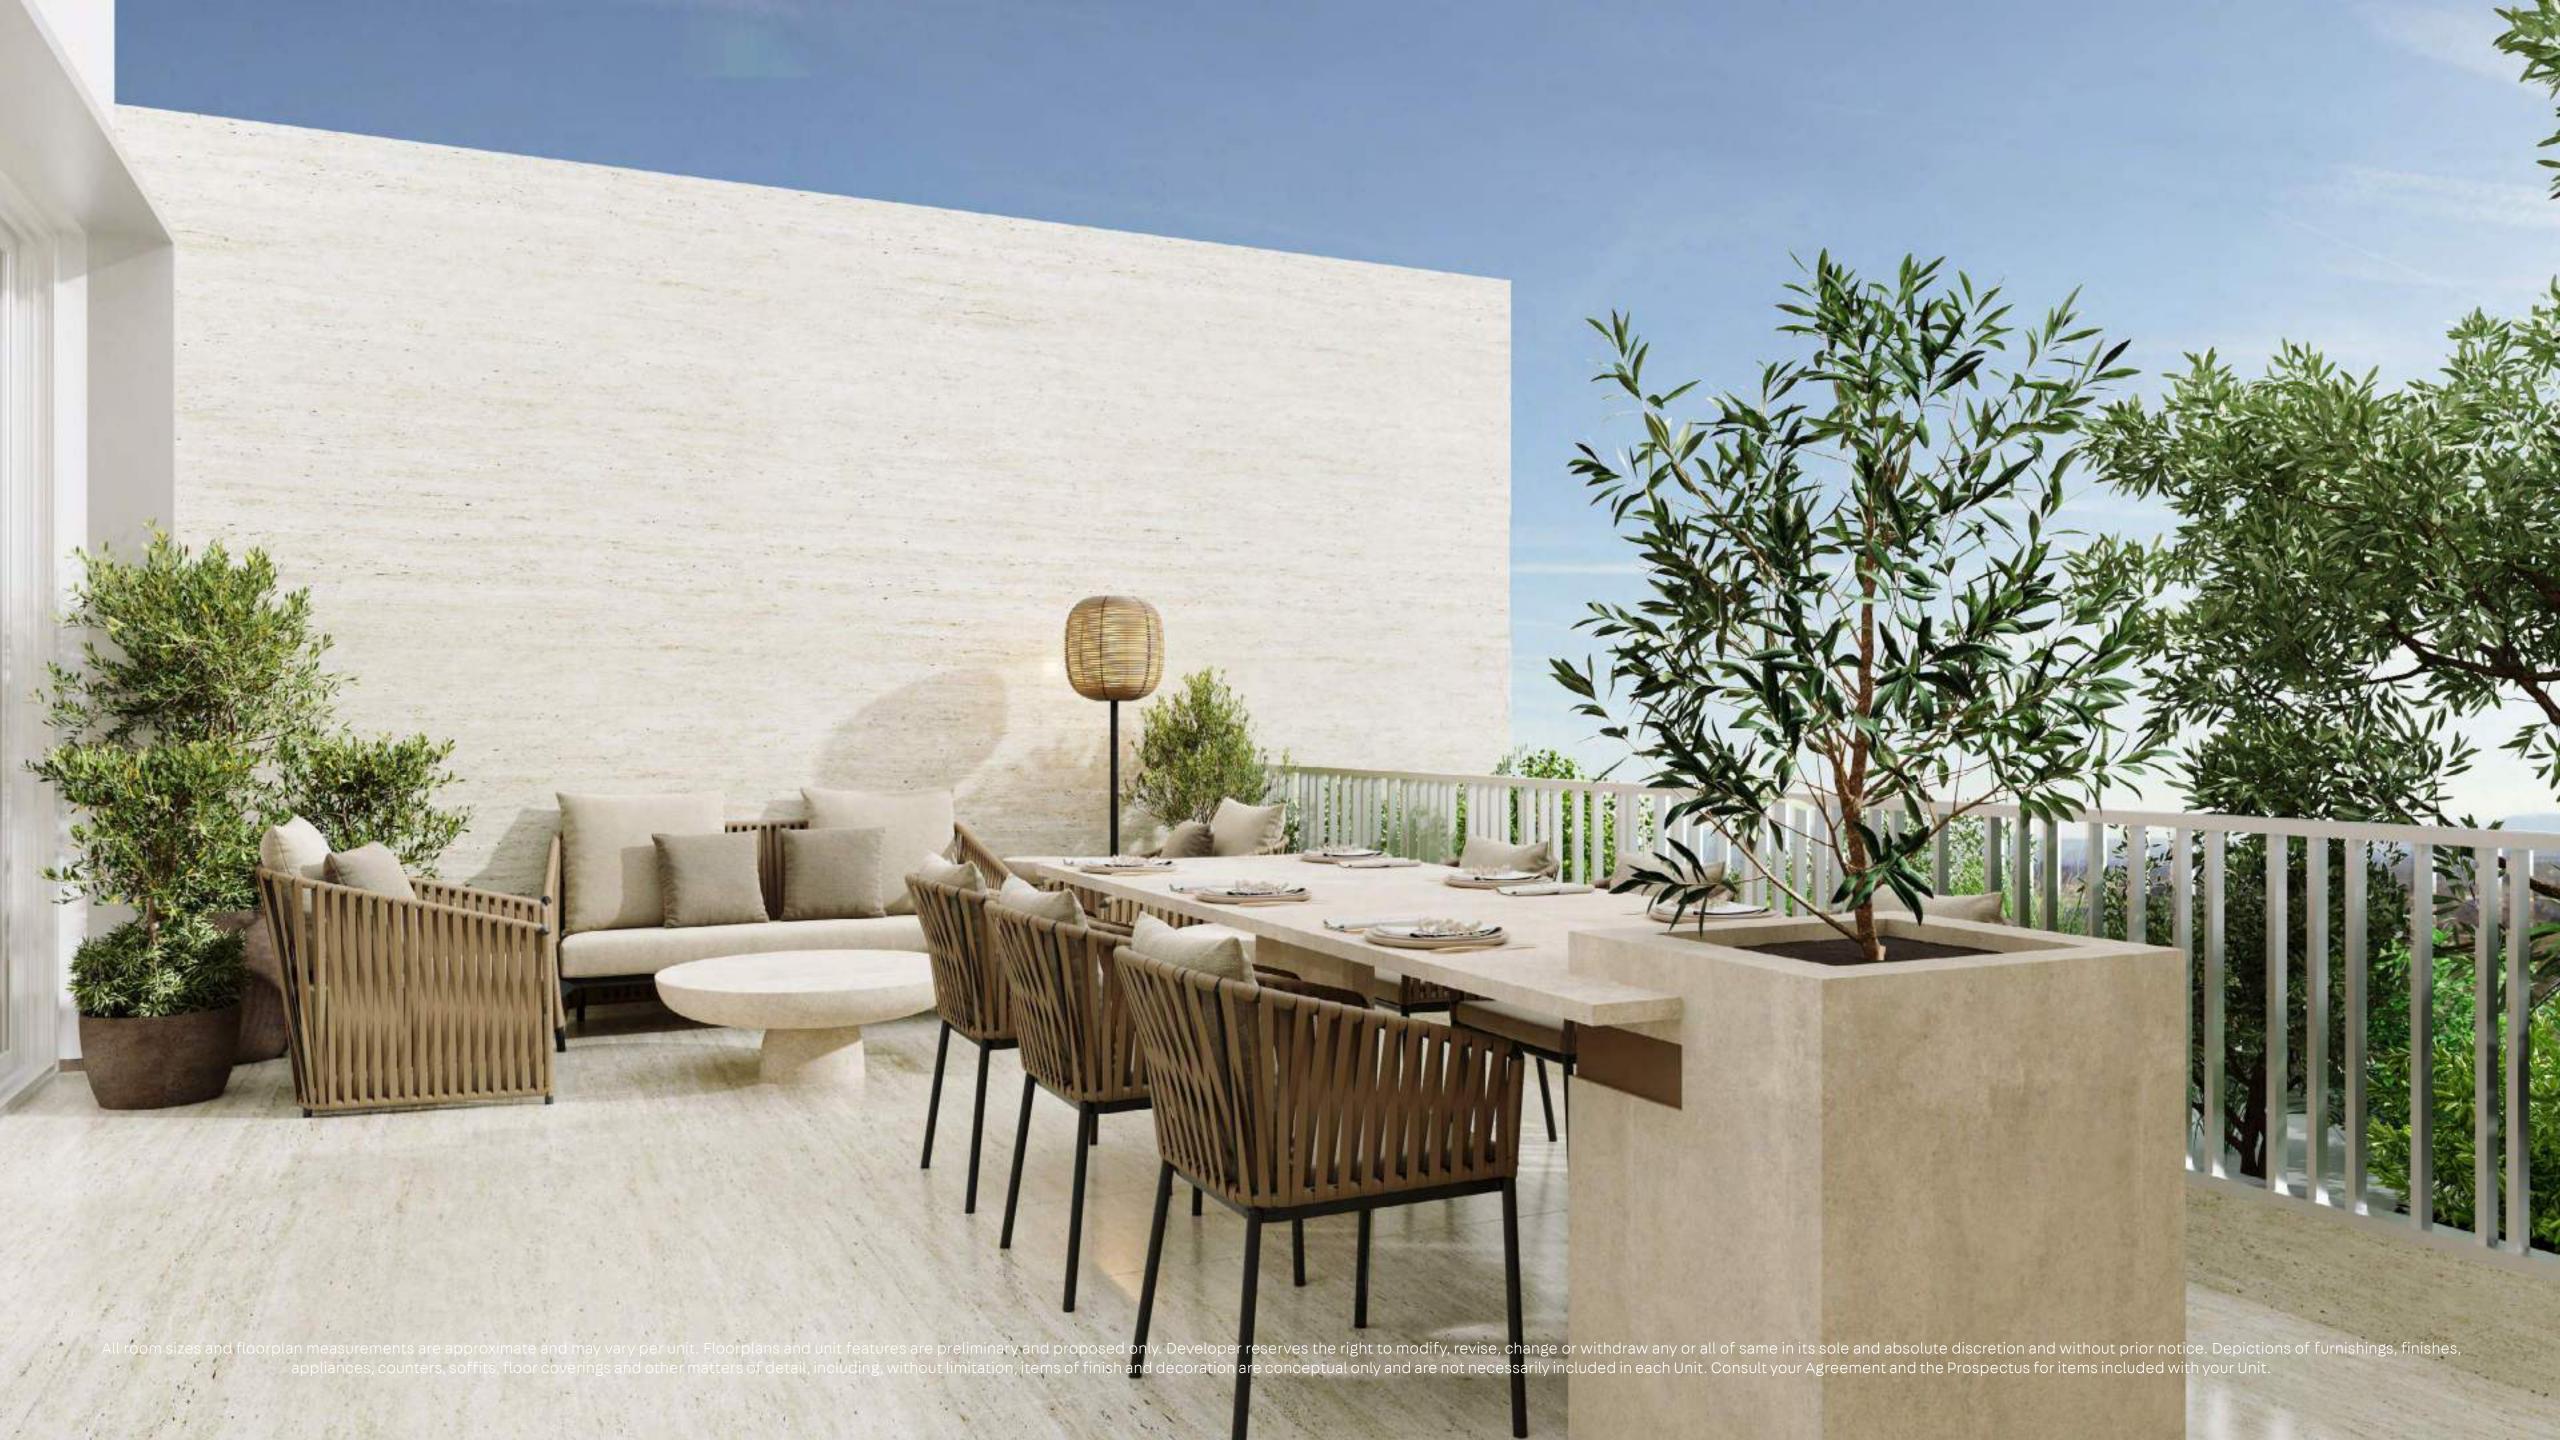

# TOWNHOUSES WITH STYLE & SOPHISTICATION

Each MAG project is designed with a unique vision in mind, working in harmony with the environment and natural materials. The design of MAG 22 is timeless and sophisticated, with an emphasis on clean lines and attention to details. The open plan layout gives the space scale and contemporary comfort like shaded rooftop terraces. The outdoor living spaces were designed in such a way to create a visual flow and continuation of colour from outside to indoors.