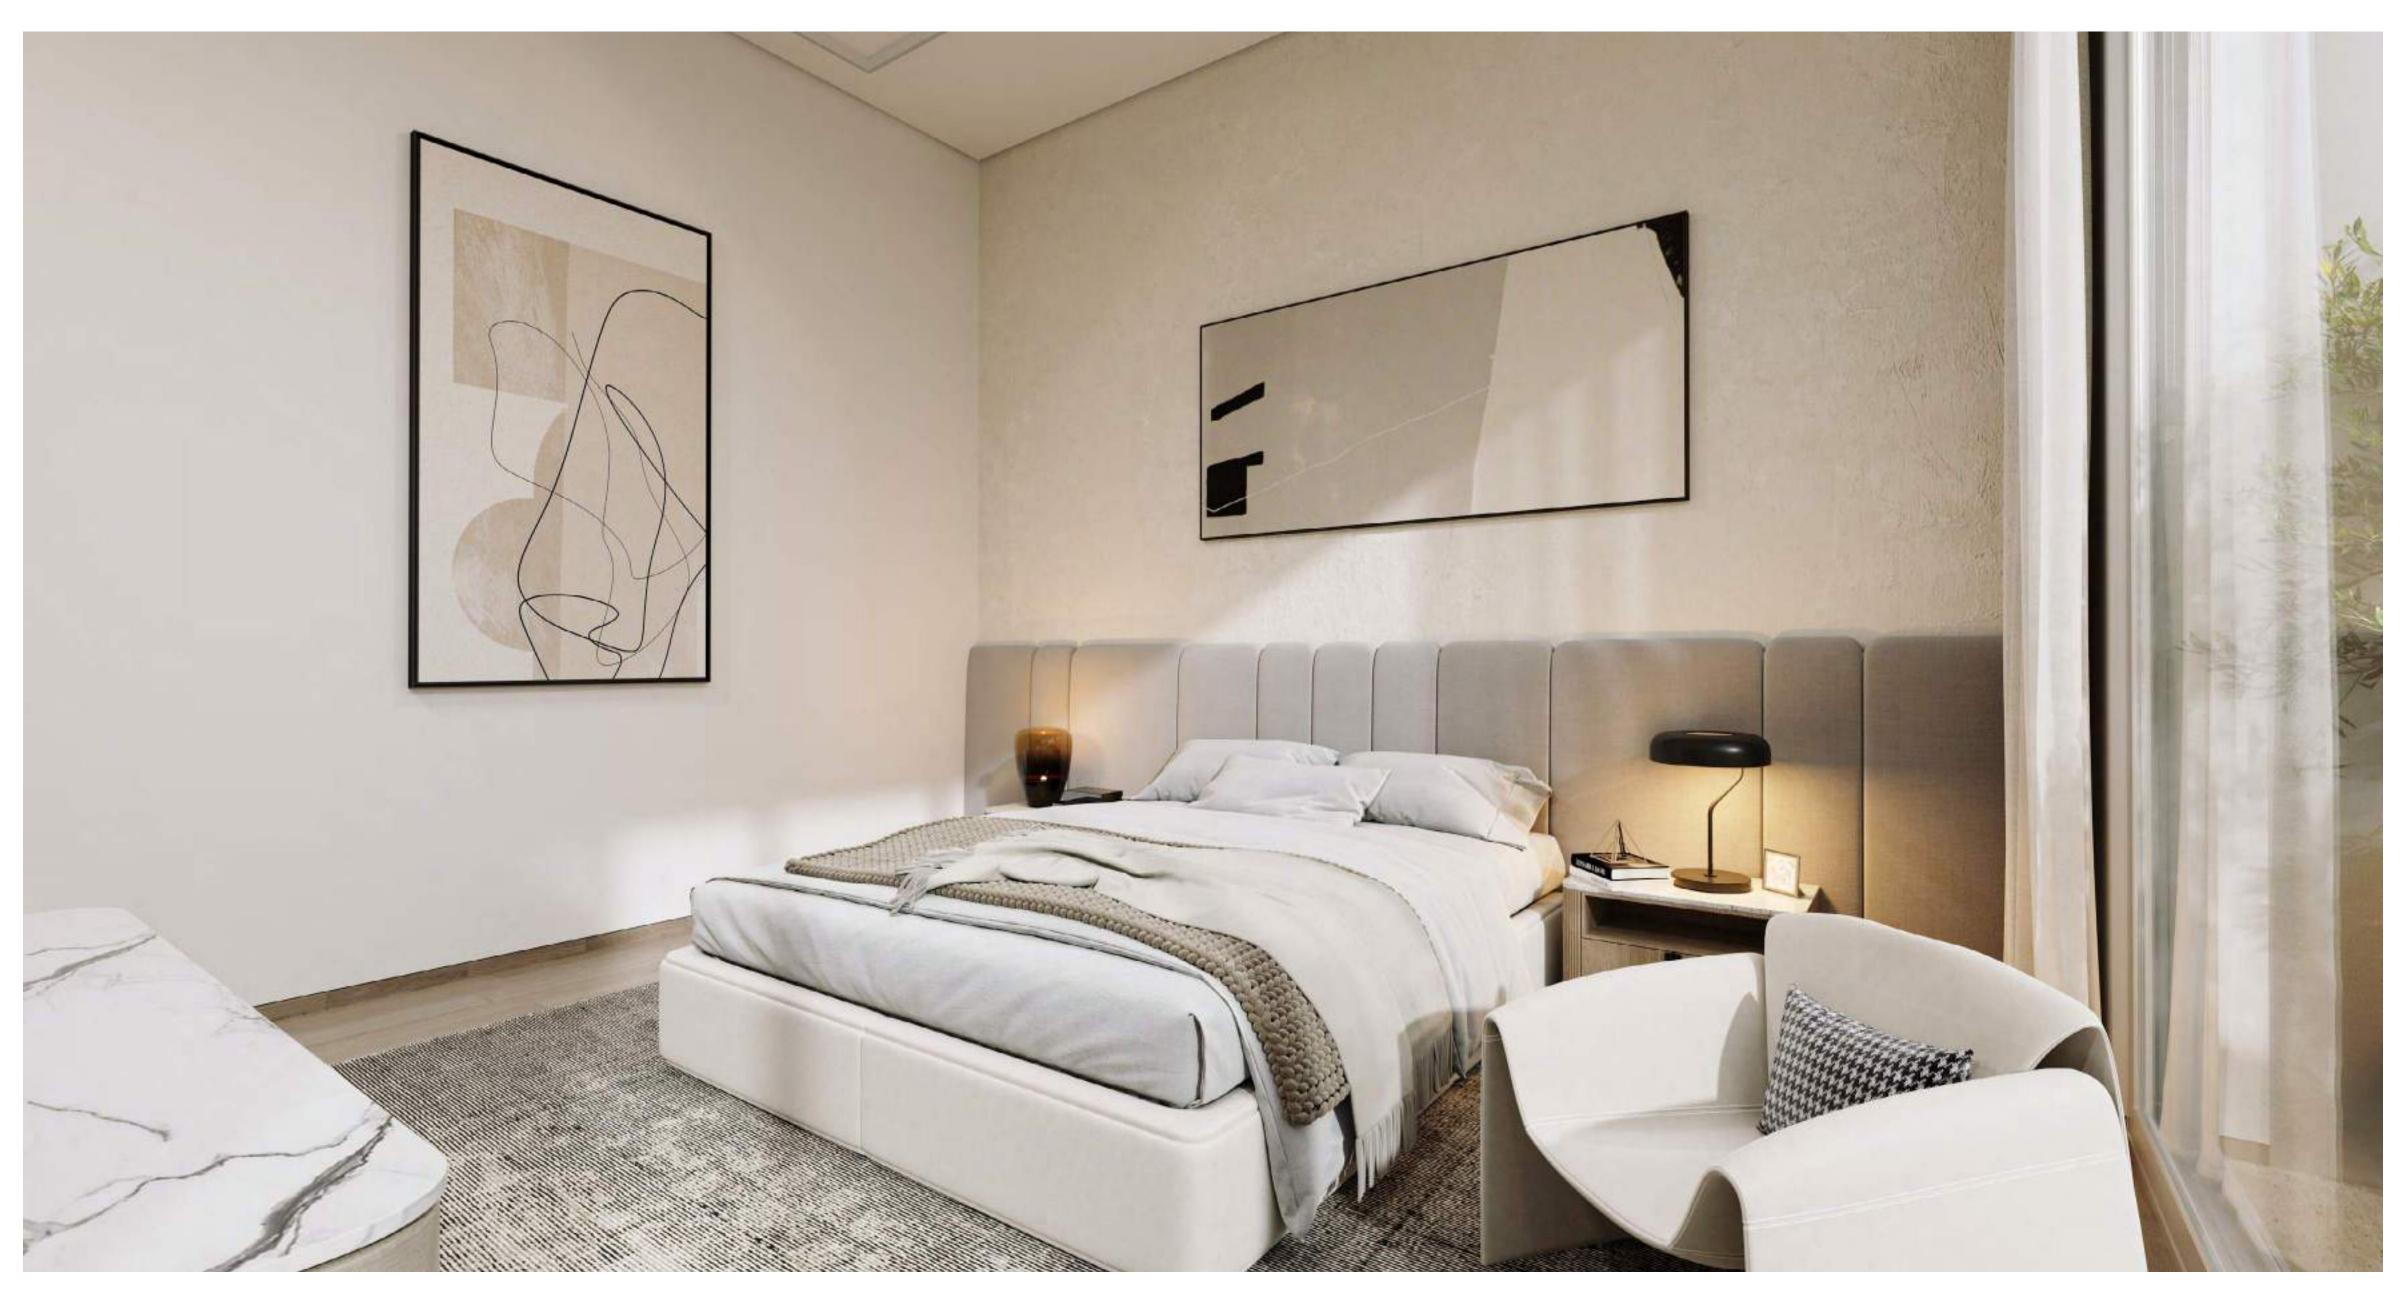

### DESIGN & DETAIL

A signature indoor courtyard with an olive tree allows the master bedroom to have multiple natural light sources. A view from the shower onto the tree extends the natural light into the bathroom, enhancing the interiors with green spaces and creating a soothing environment. The finest finishes have been integrated with a colour palette that is calming and reflects the natural surroundings.