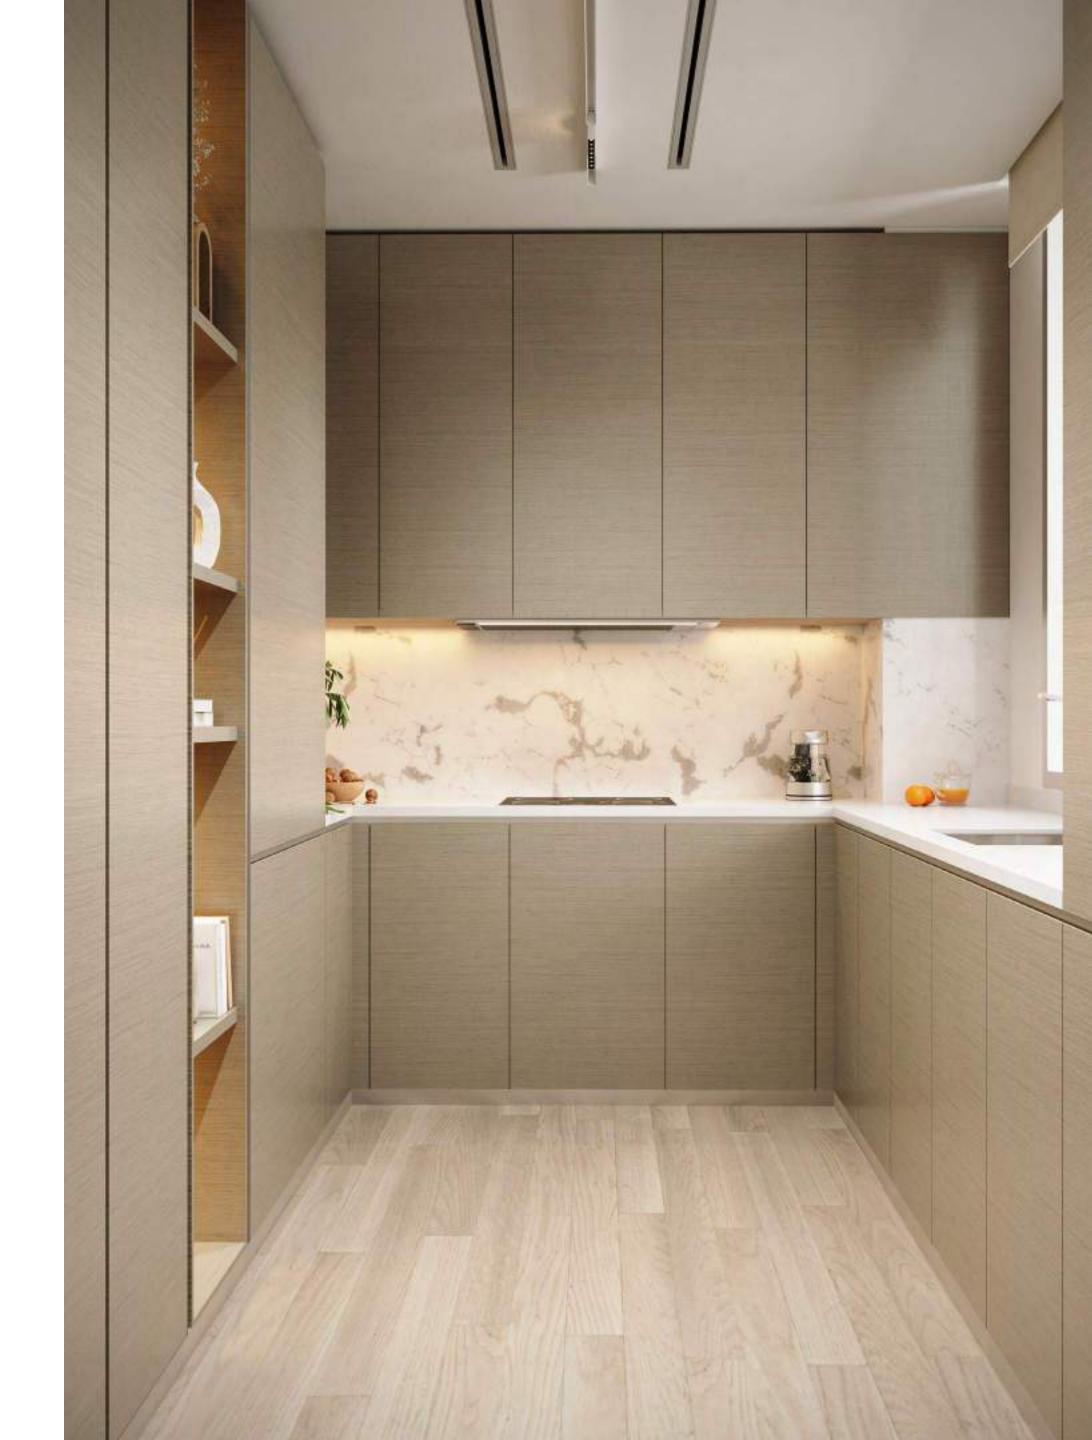

### DESIGN & DETAIL

A signature indoor courtyard with an olive tree allows the master bedroom to have multiple natural light sources. A view from the shower onto the tree extends the natural light into the bathroom, enhancing the interiors with green spaces and creating a soothing environment. The finest finishes have been integrated with a colour palette that is calming and reflects the natural surroundings.