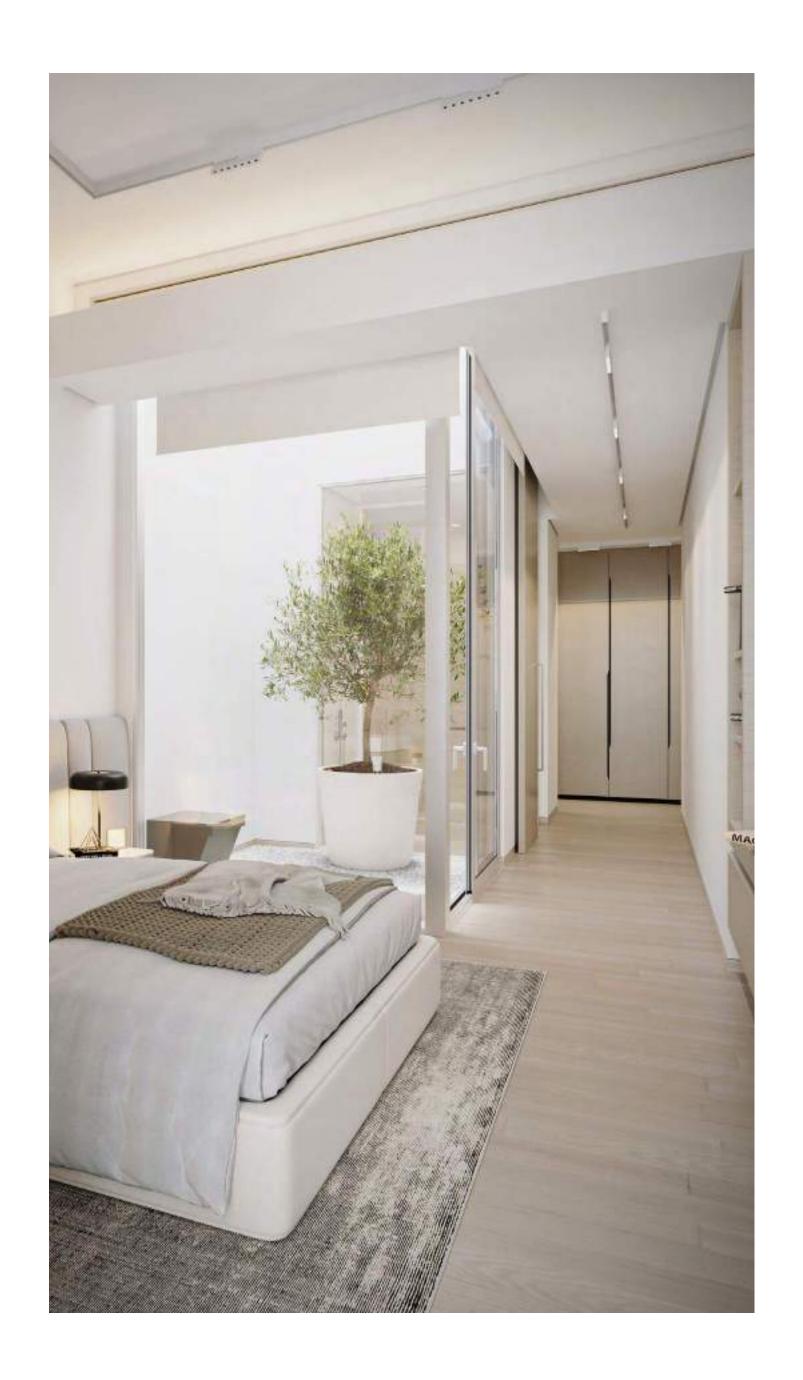

### DESIGN & DETAIL

A signature indoor courtyard with an olive tree allows the master bedroom to have multiple natural light sources. A view from the shower onto the tree extends the natural light into the bathroom, enhancing the interiors with green spaces and creating a soothing environment. The finest finishes have been integrated with a colour palette that is calming and reflects the natural surroundings.