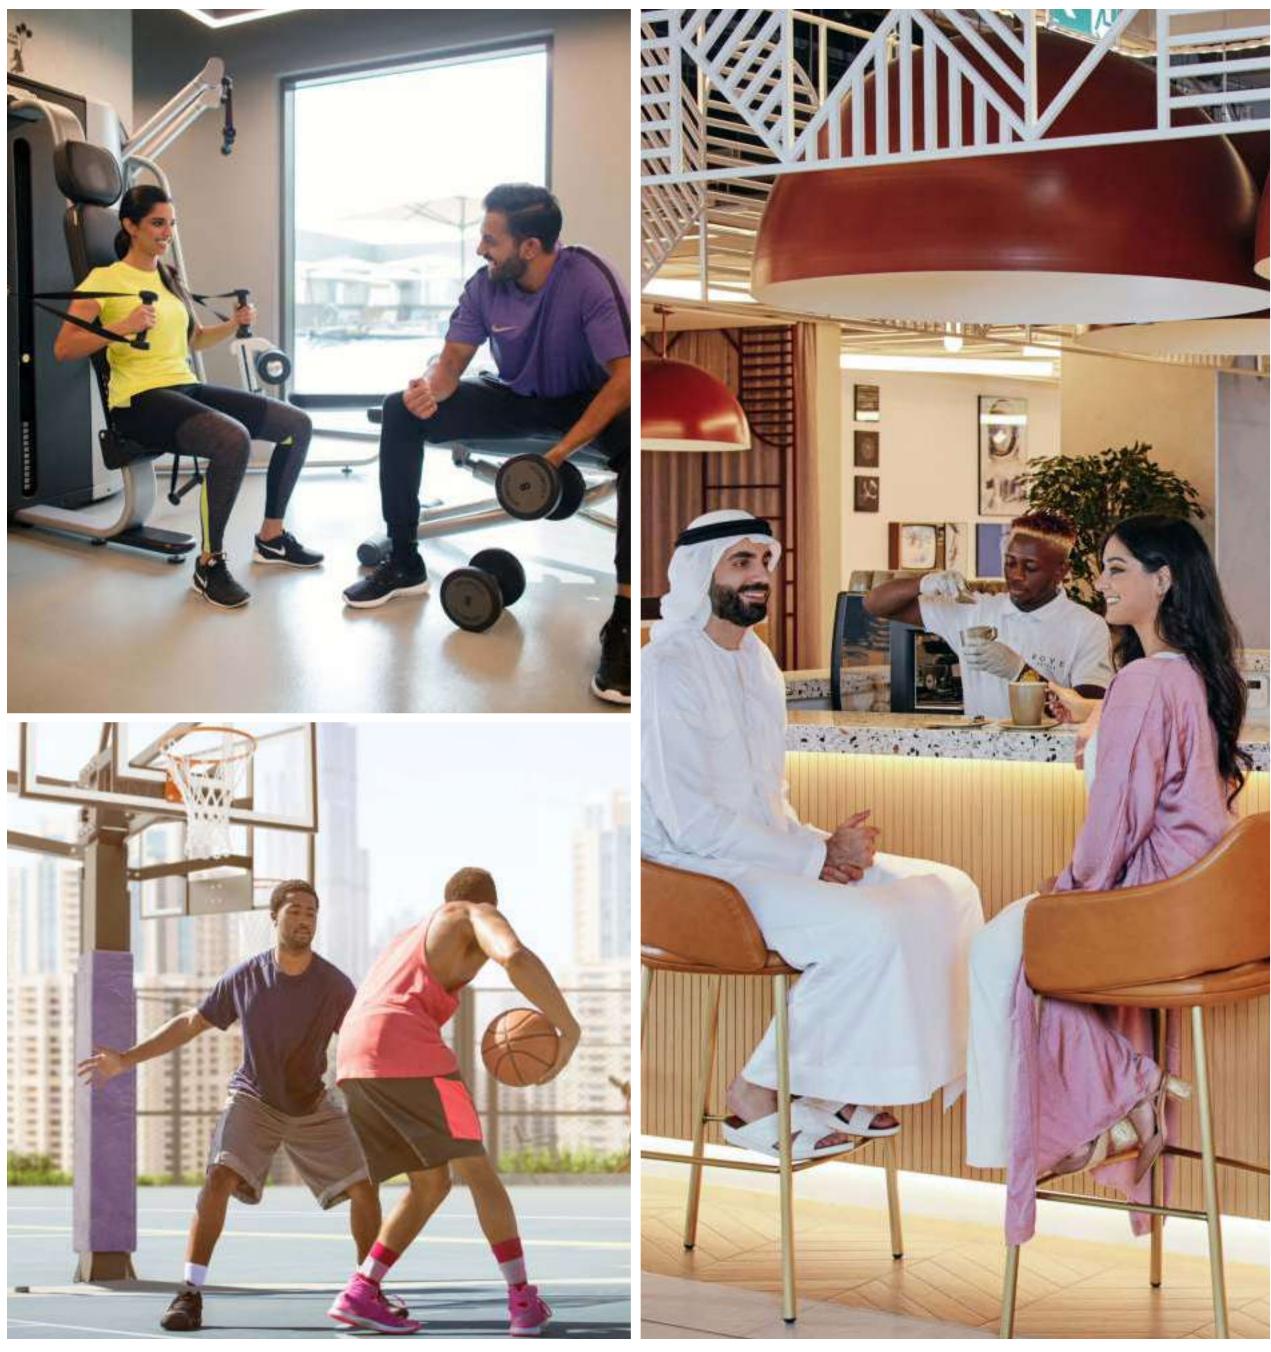

### GROUND LEVEL

Rove Café

Co-working Area

Soundproof Meeting Pods

Double-height Lobby Lounge

| 1 | 7 | 5 |
|---|---|---|
|   | J | ブ |
|   | 2 | L |

Podcast Studio

Residents' Mail Boxes