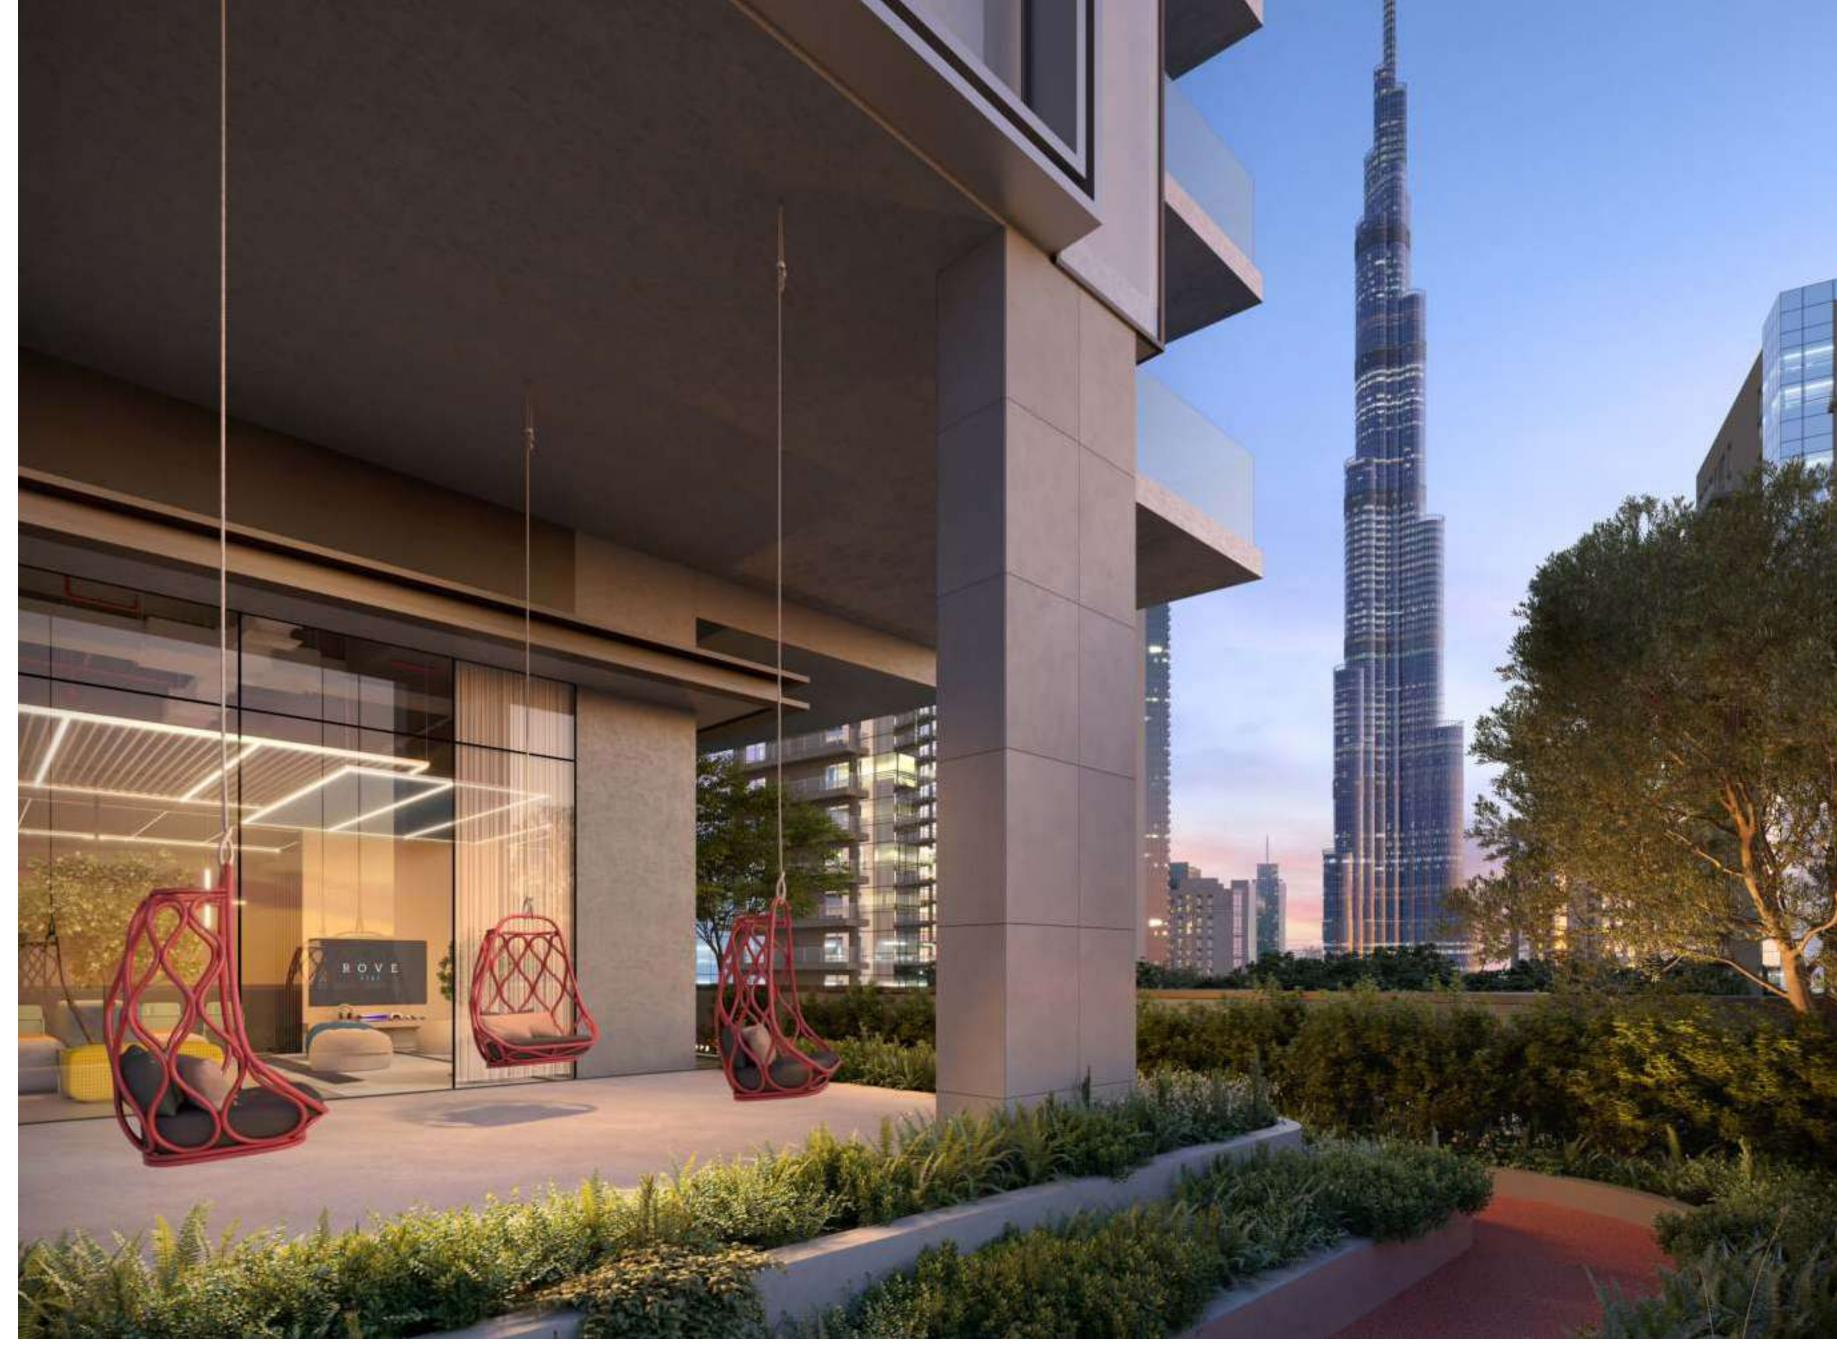

### **LOCATION AND URBAN PROXIMITY**

- 1. Burj Khalifa [5 mins. by road]
- 2. The Dubai Fountain [6 mins. by road]
- 3. Dubai Mall [6 mins. by road]
- 4. Chinatown [6 mins. by road]
- 5. Burj Park [4 mins. by road]
- 6. Dubai Opera [6 mins. by road]
- 7. Souk Al Bahar [7 mins. by road]
- 8. Palace Downtown [8 mins. by road]
- 9. Wings of Mexico Statue [7 mins. by road]
- 10. Foundry Progressive Art Space [3 mins. by road]

### **LIFE-ENHANCING AMENITIES**

Enjoy one of the highest ratios of amenities per residential unit in Downtown Dubai, keeping you engaged from dawn to dusk. From a running track and a lap pool to co-working spaces and a paddle tennis court, live life to the fullest at Rove Home.