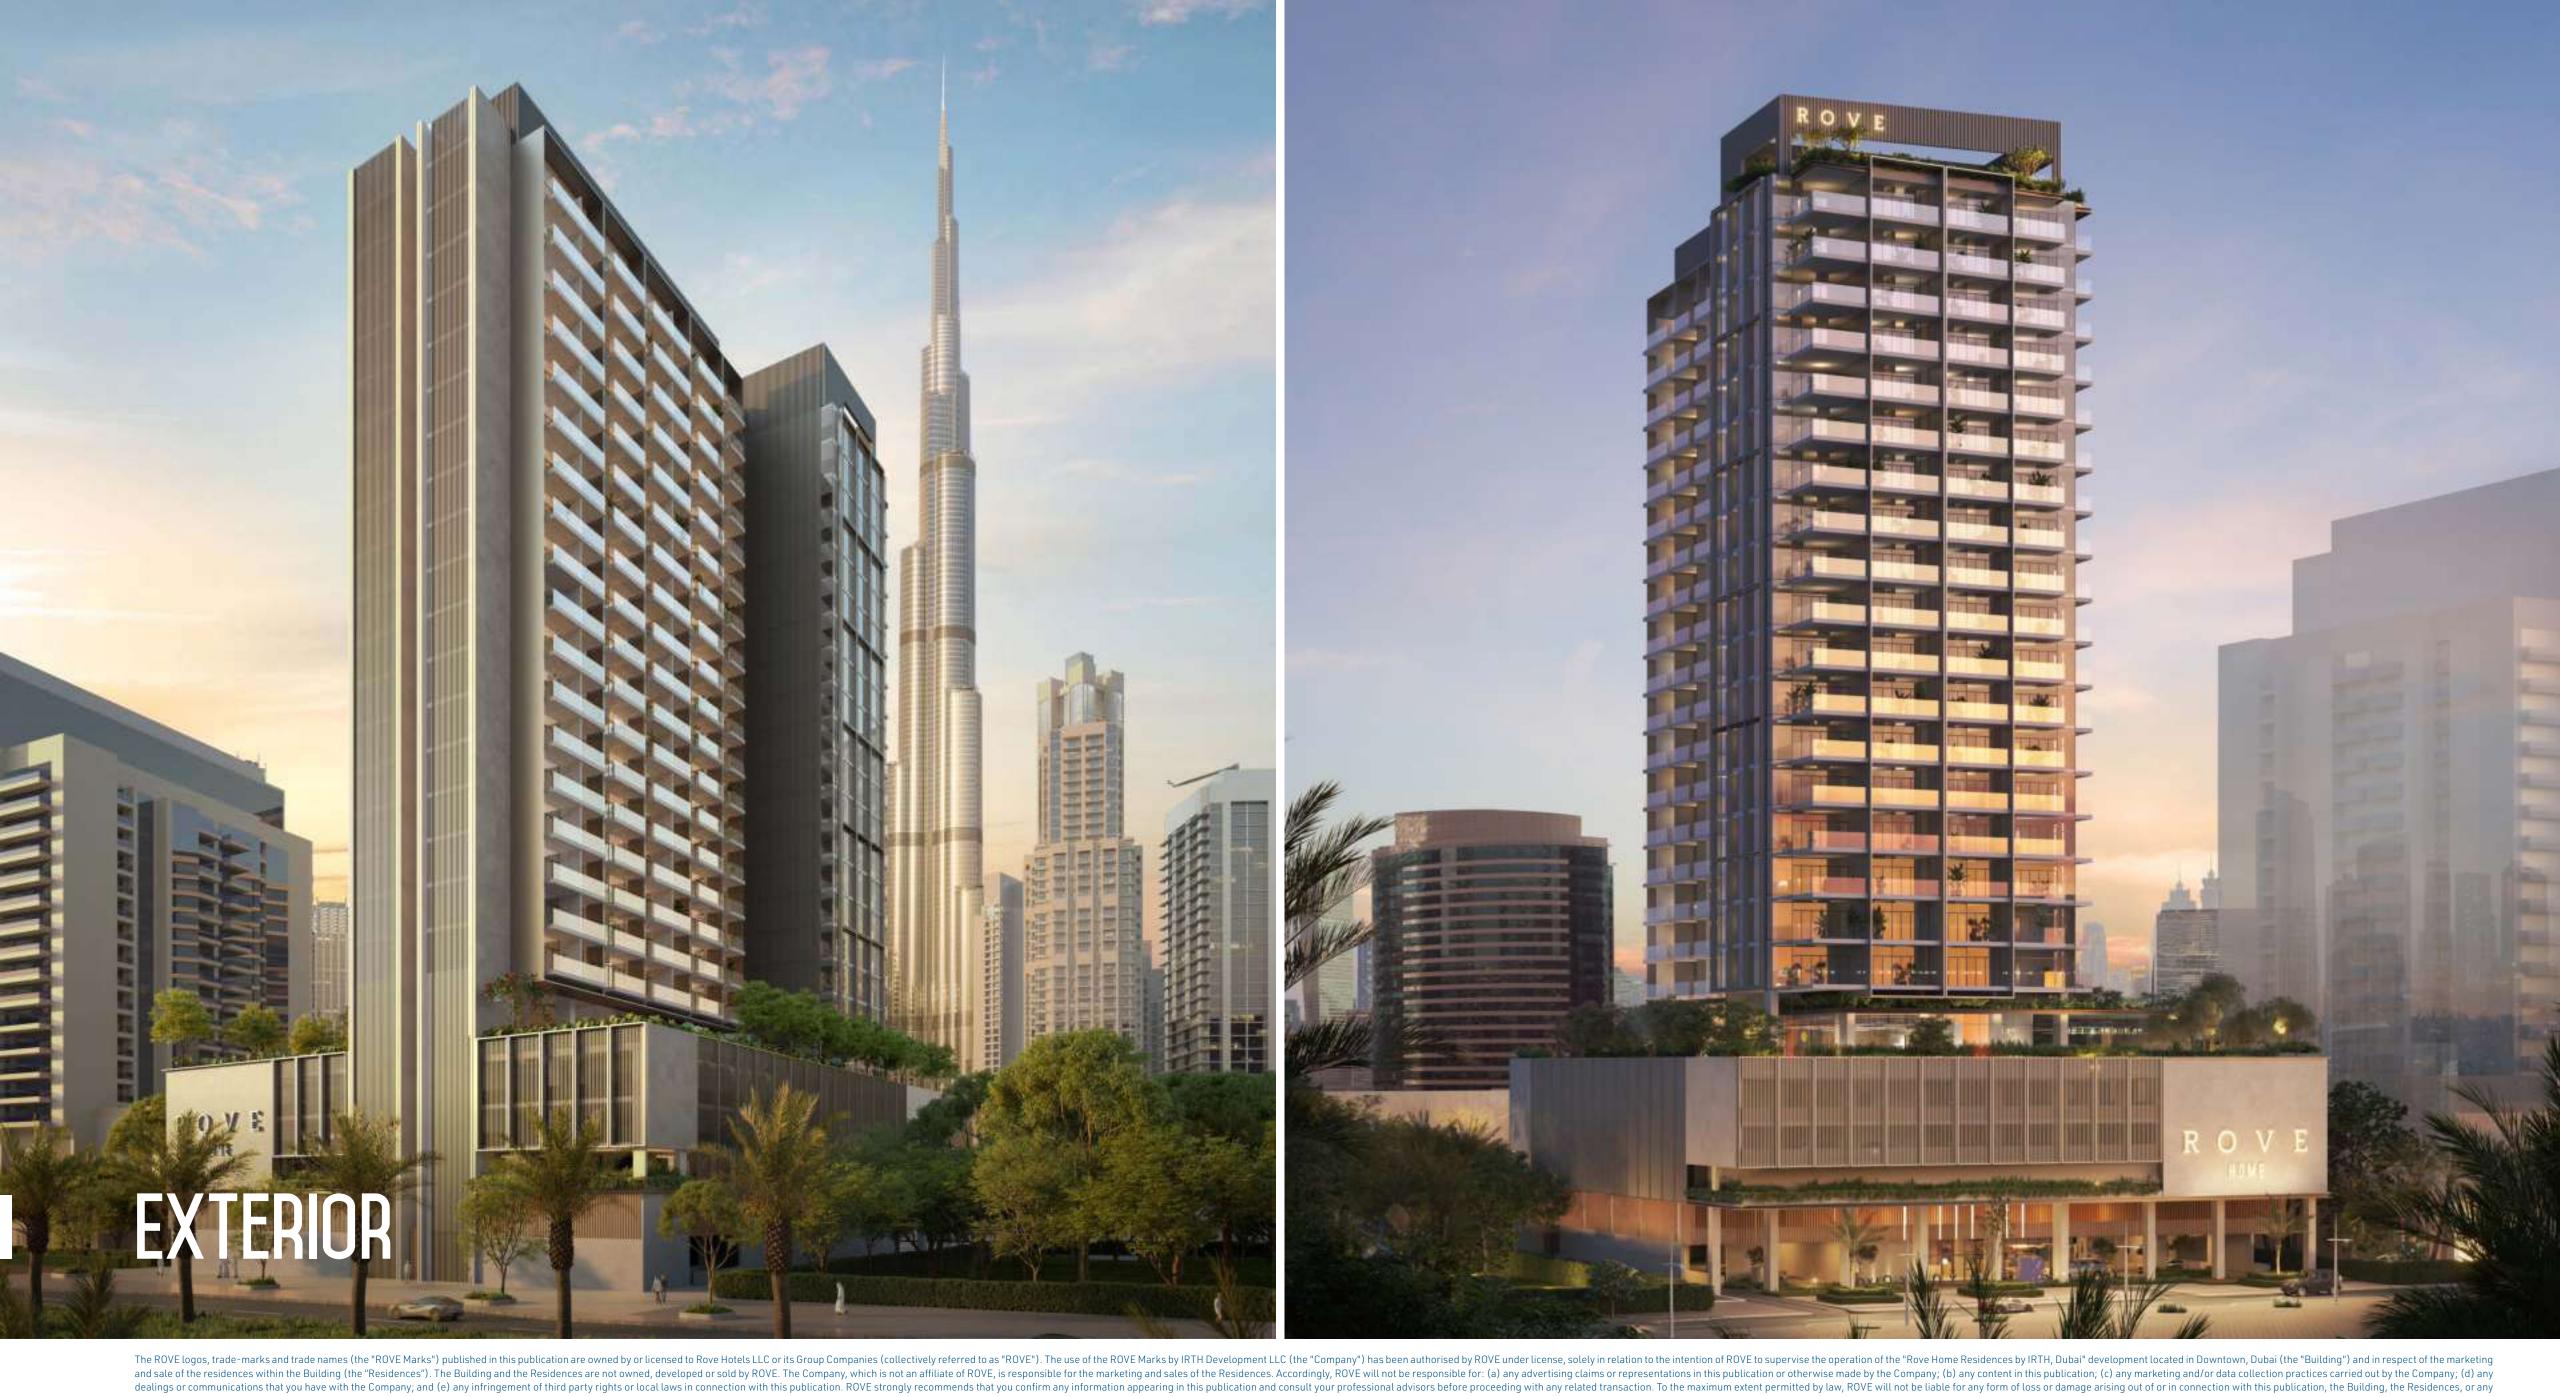

### **LOCATION AND URBAN PROXIMITY**

- 1. Burj Khalifa [5 mins. by road]
- 2. The Dubai Fountain [6 mins. by road]
- 3. Dubai Mall [6 mins. by road]
- 4. Chinatown [6 mins. by road]
- 5. Burj Park [4 mins. by road]
- 6. Dubai Opera [6 mins. by road]
- 7. Souk Al Bahar [7 mins. by road]
- 8. Palace Downtown [8 mins. by road]
- 9. Wings of Mexico Statue [7 mins. by road]
- 10. Foundry Progressive Art Space [3 mins. by road]