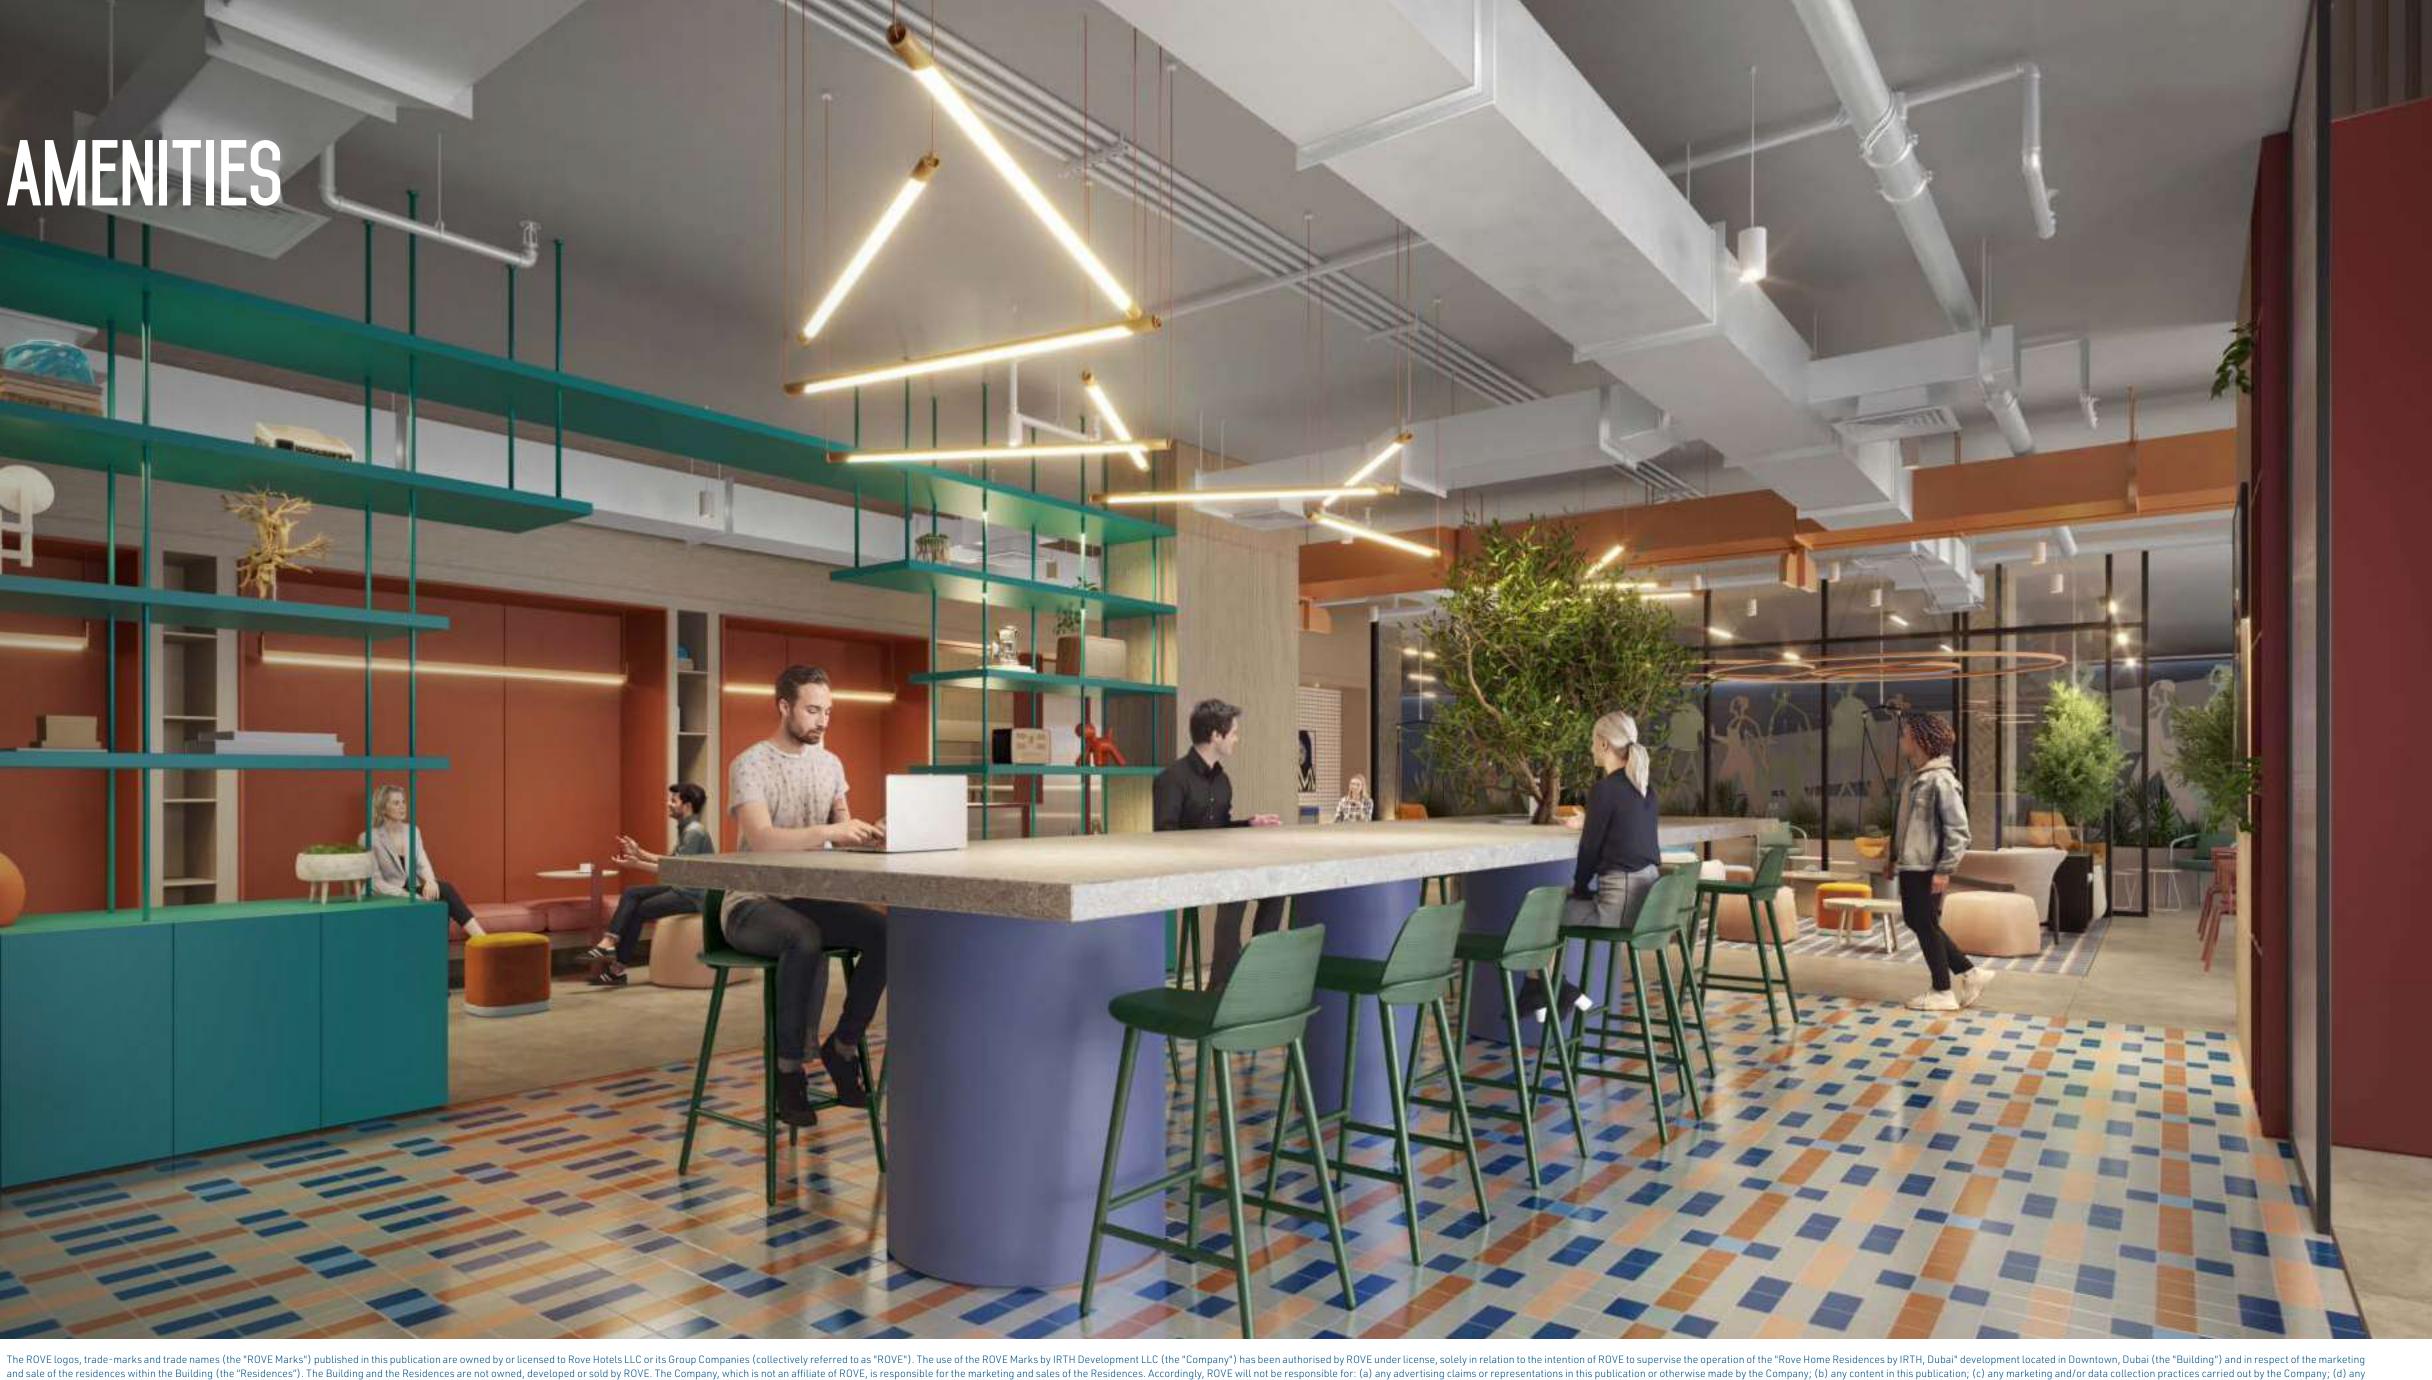

### **LIFE-ENHANCING AMENITIES**

Enjoy one of the highest ratios of amenities per residential unit in Downtown Dubai, keeping you engaged from dawn to dusk. From a running track and a lap pool to co-working spaces and a paddle tennis court, live life to the fullest at Rove Home.

### **PODIUM LEVEL** OUTDOOR

Infinity Pool/ Beach Pool

Open-air Gym

Basketball Court

Semi-Olympic Lap Pool

Running Track

Padel Tennis Court

Sundeck