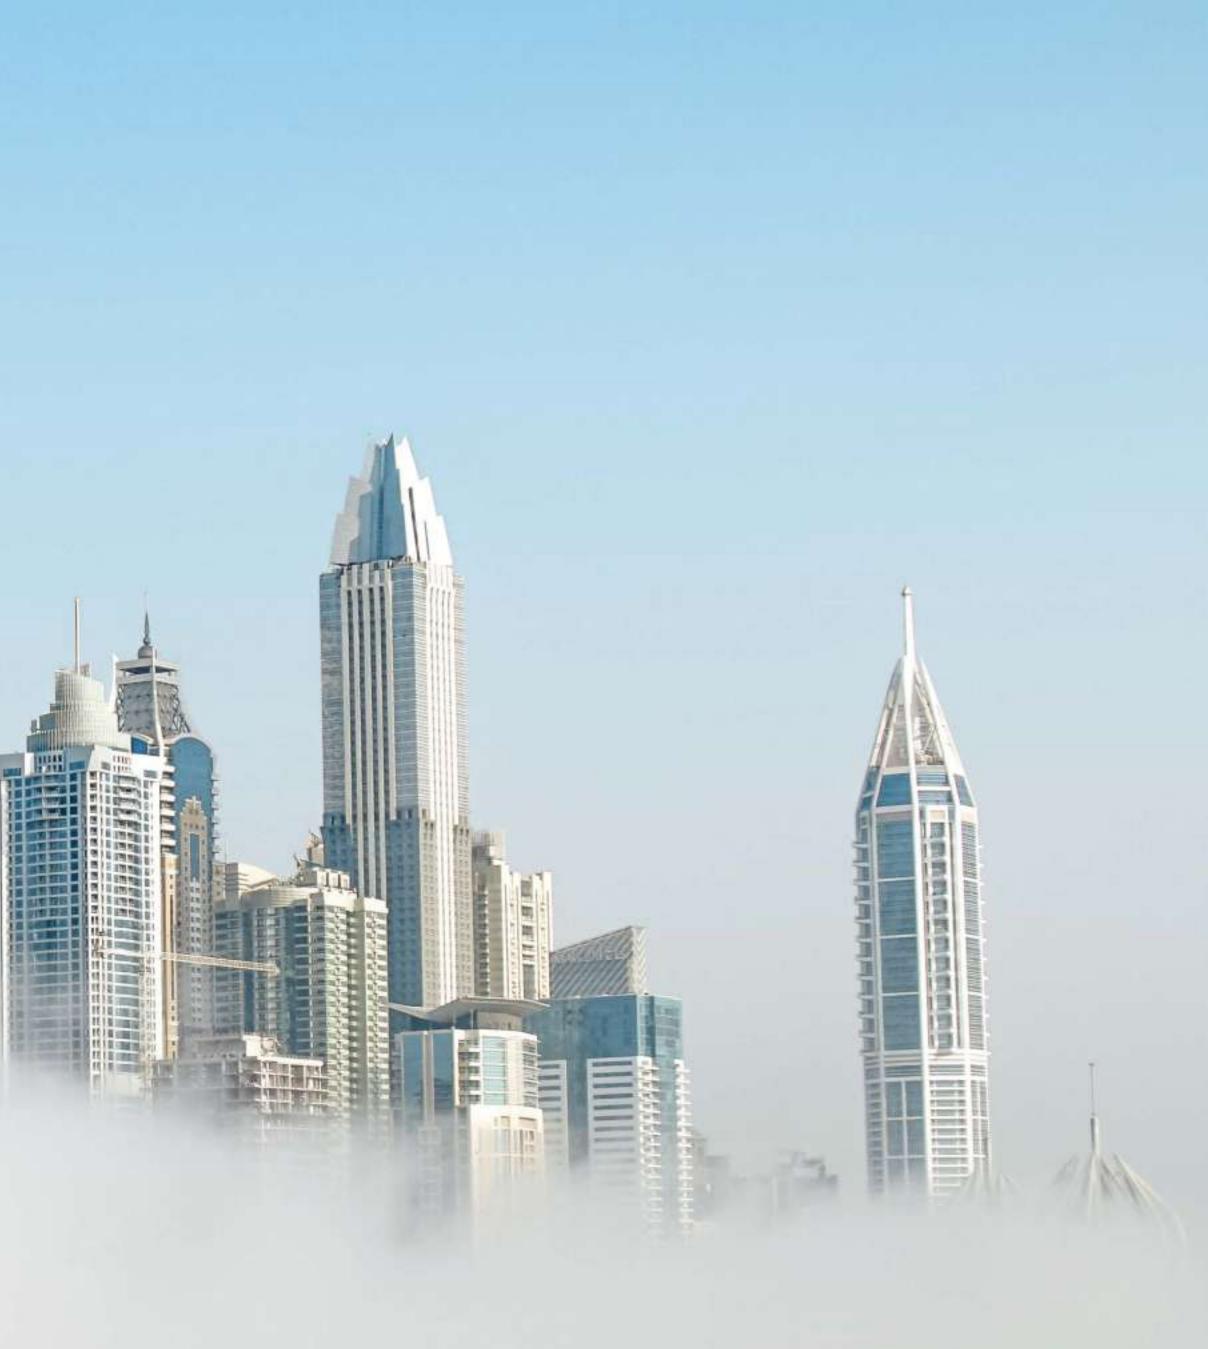

### **LOCATION AND URBAN PROXIMITY**

- 1. Burj Khalifa [5 mins. by road]
- 2. The Dubai Fountain [6 mins. by road]
- 3. Dubai Mall [6 mins. by road]
- 4. Chinatown [6 mins. by road]
- 5. Burj Park [4 mins. by road]
- 6. Dubai Opera [6 mins. by road]
- 7. Souk Al Bahar [7 mins. by road]
- 8. Palace Downtown [8 mins. by road]
- 9. Wings of Mexico Statue [7 mins. by road]
- 10. Foundry Progressive Art Space [3 mins. by road]