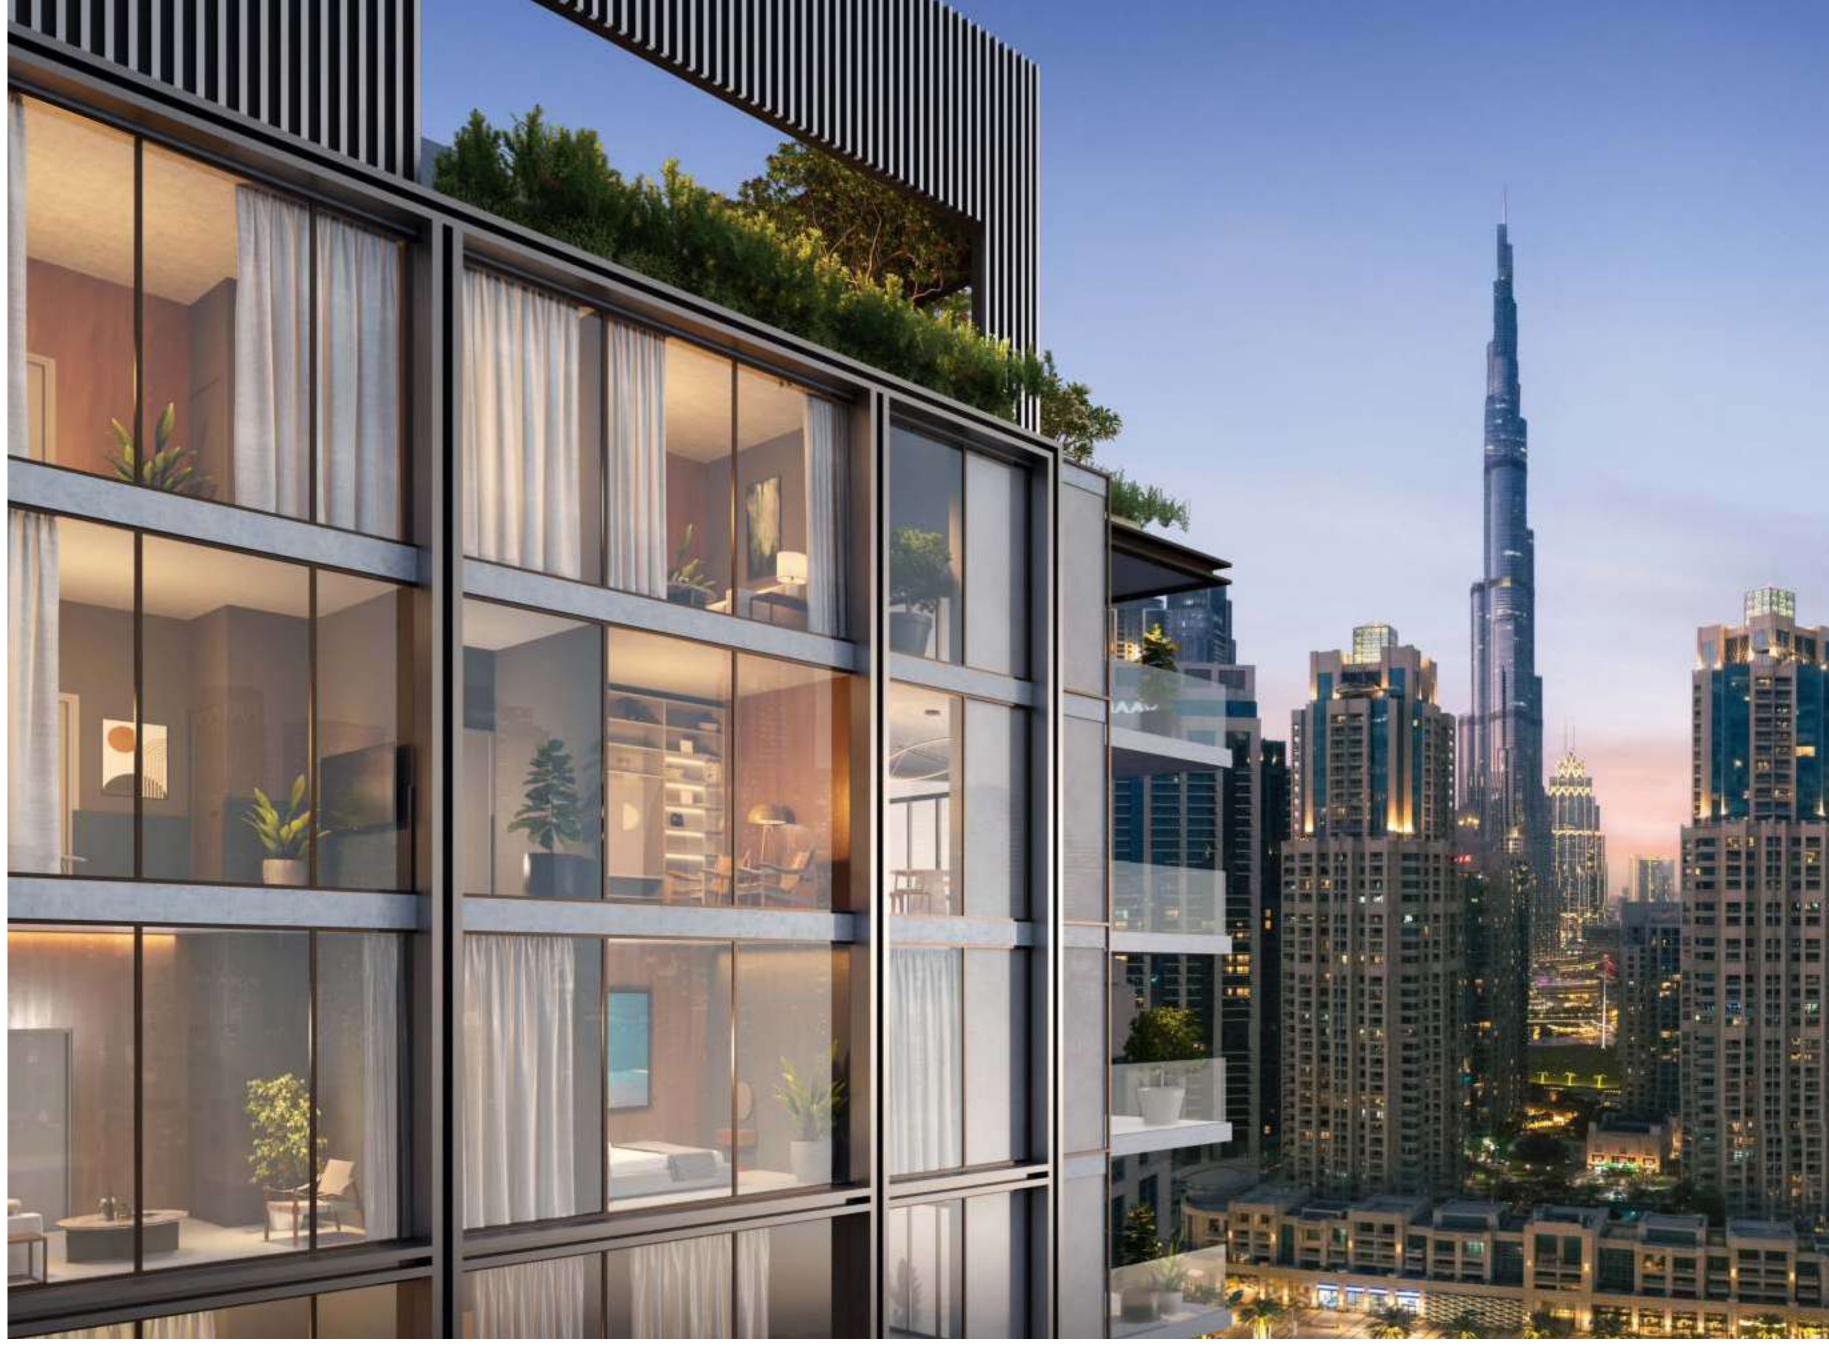

### **LOCATION AND URBAN PROXIMITY**

- 1. Burj Khalifa [5 mins. by road]
- 2. The Dubai Fountain [6 mins. by road]
- 3. Dubai Mall [6 mins. by road]
- 4. Chinatown [6 mins. by road]
- 5. Burj Park [4 mins. by road]
- 6. Dubai Opera [6 mins. by road]
- 7. Souk Al Bahar [7 mins. by road]
- 8. Palace Downtown [8 mins. by road]
- 9. Wings of Mexico Statue [7 mins. by road]
- 10. Foundry Progressive Art Space [3 mins. by road]

### **DESIGN THAT** DELIGHTS

Rove Home's contemporary design comes to life with inviting interiors designed by Zebra and artistic accents from Studio Feel, connecting with the cosmopolitan city through the theme of Downtown Diaries.