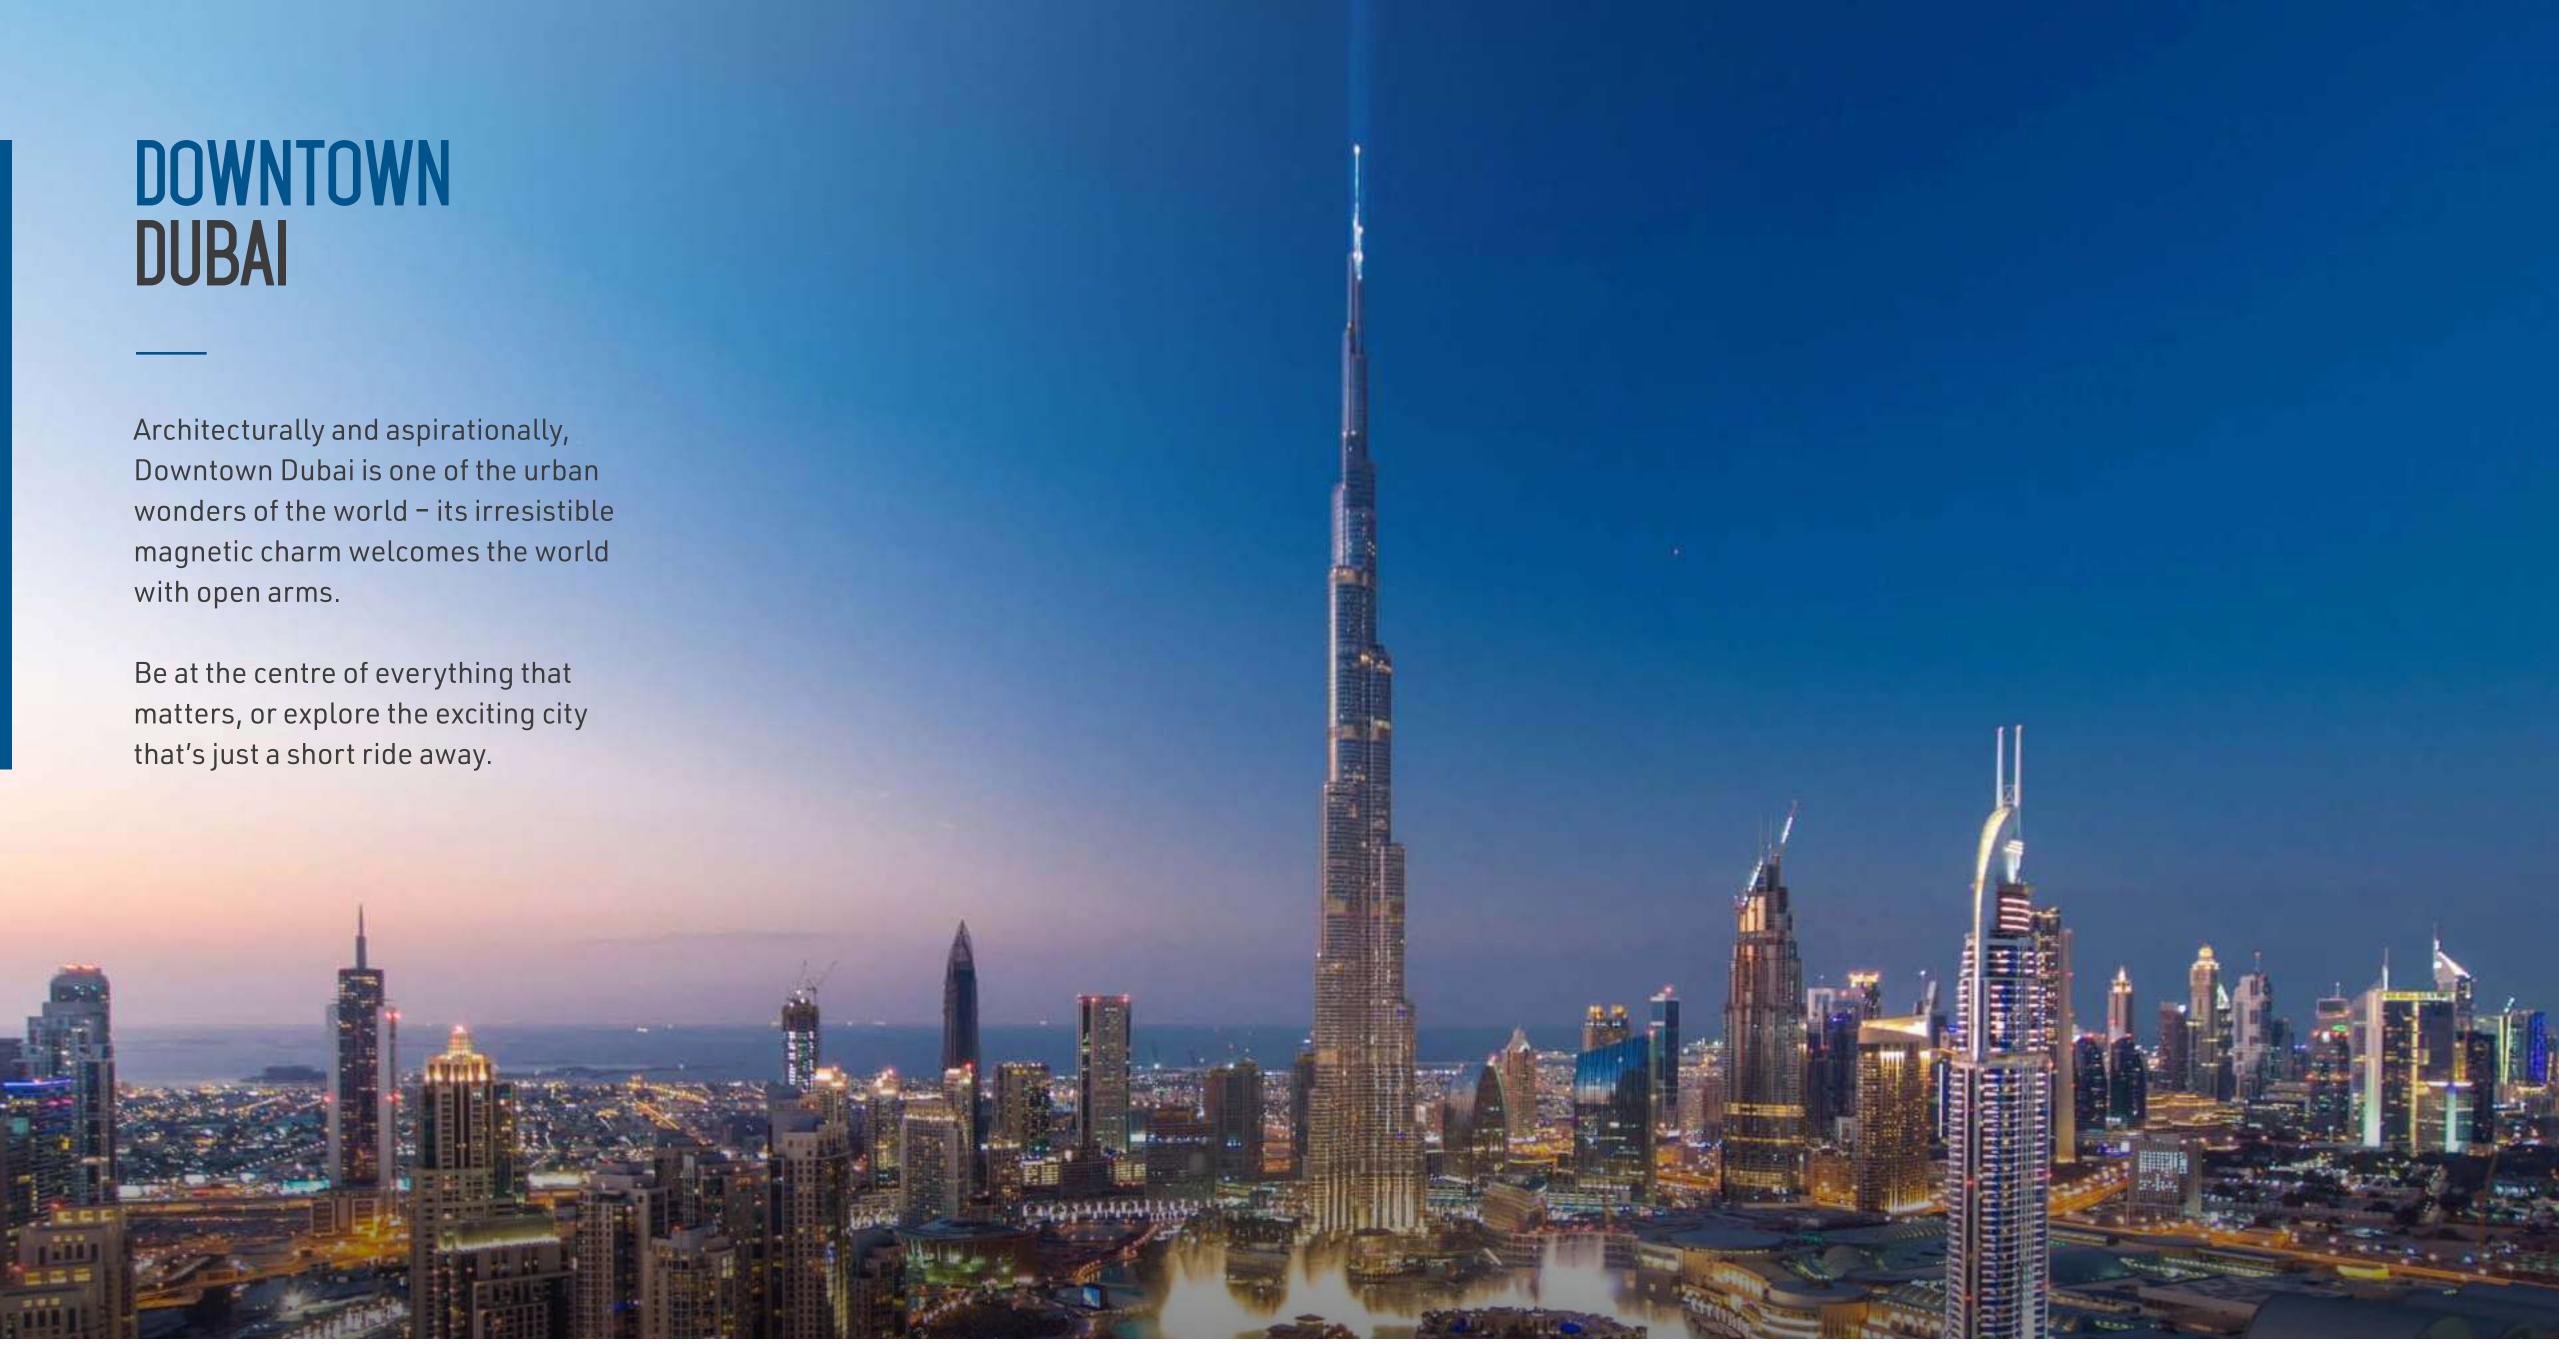

### **LOCATION AND URBAN PROXIMITY**

- 1. Burj Khalifa [5 mins. by road]
- 2. The Dubai Fountain [6 mins. by road]
- 3. Dubai Mall [6 mins. by road]
- 4. Chinatown [6 mins. by road]
- 5. Burj Park [4 mins. by road]
- 6. Dubai Opera [6 mins. by road]
- 7. Souk Al Bahar [7 mins. by road]
- 8. Palace Downtown [8 mins. by road]
- 9. Wings of Mexico Statue [7 mins. by road]
- 10. Foundry Progressive Art Space [3 mins. by road]