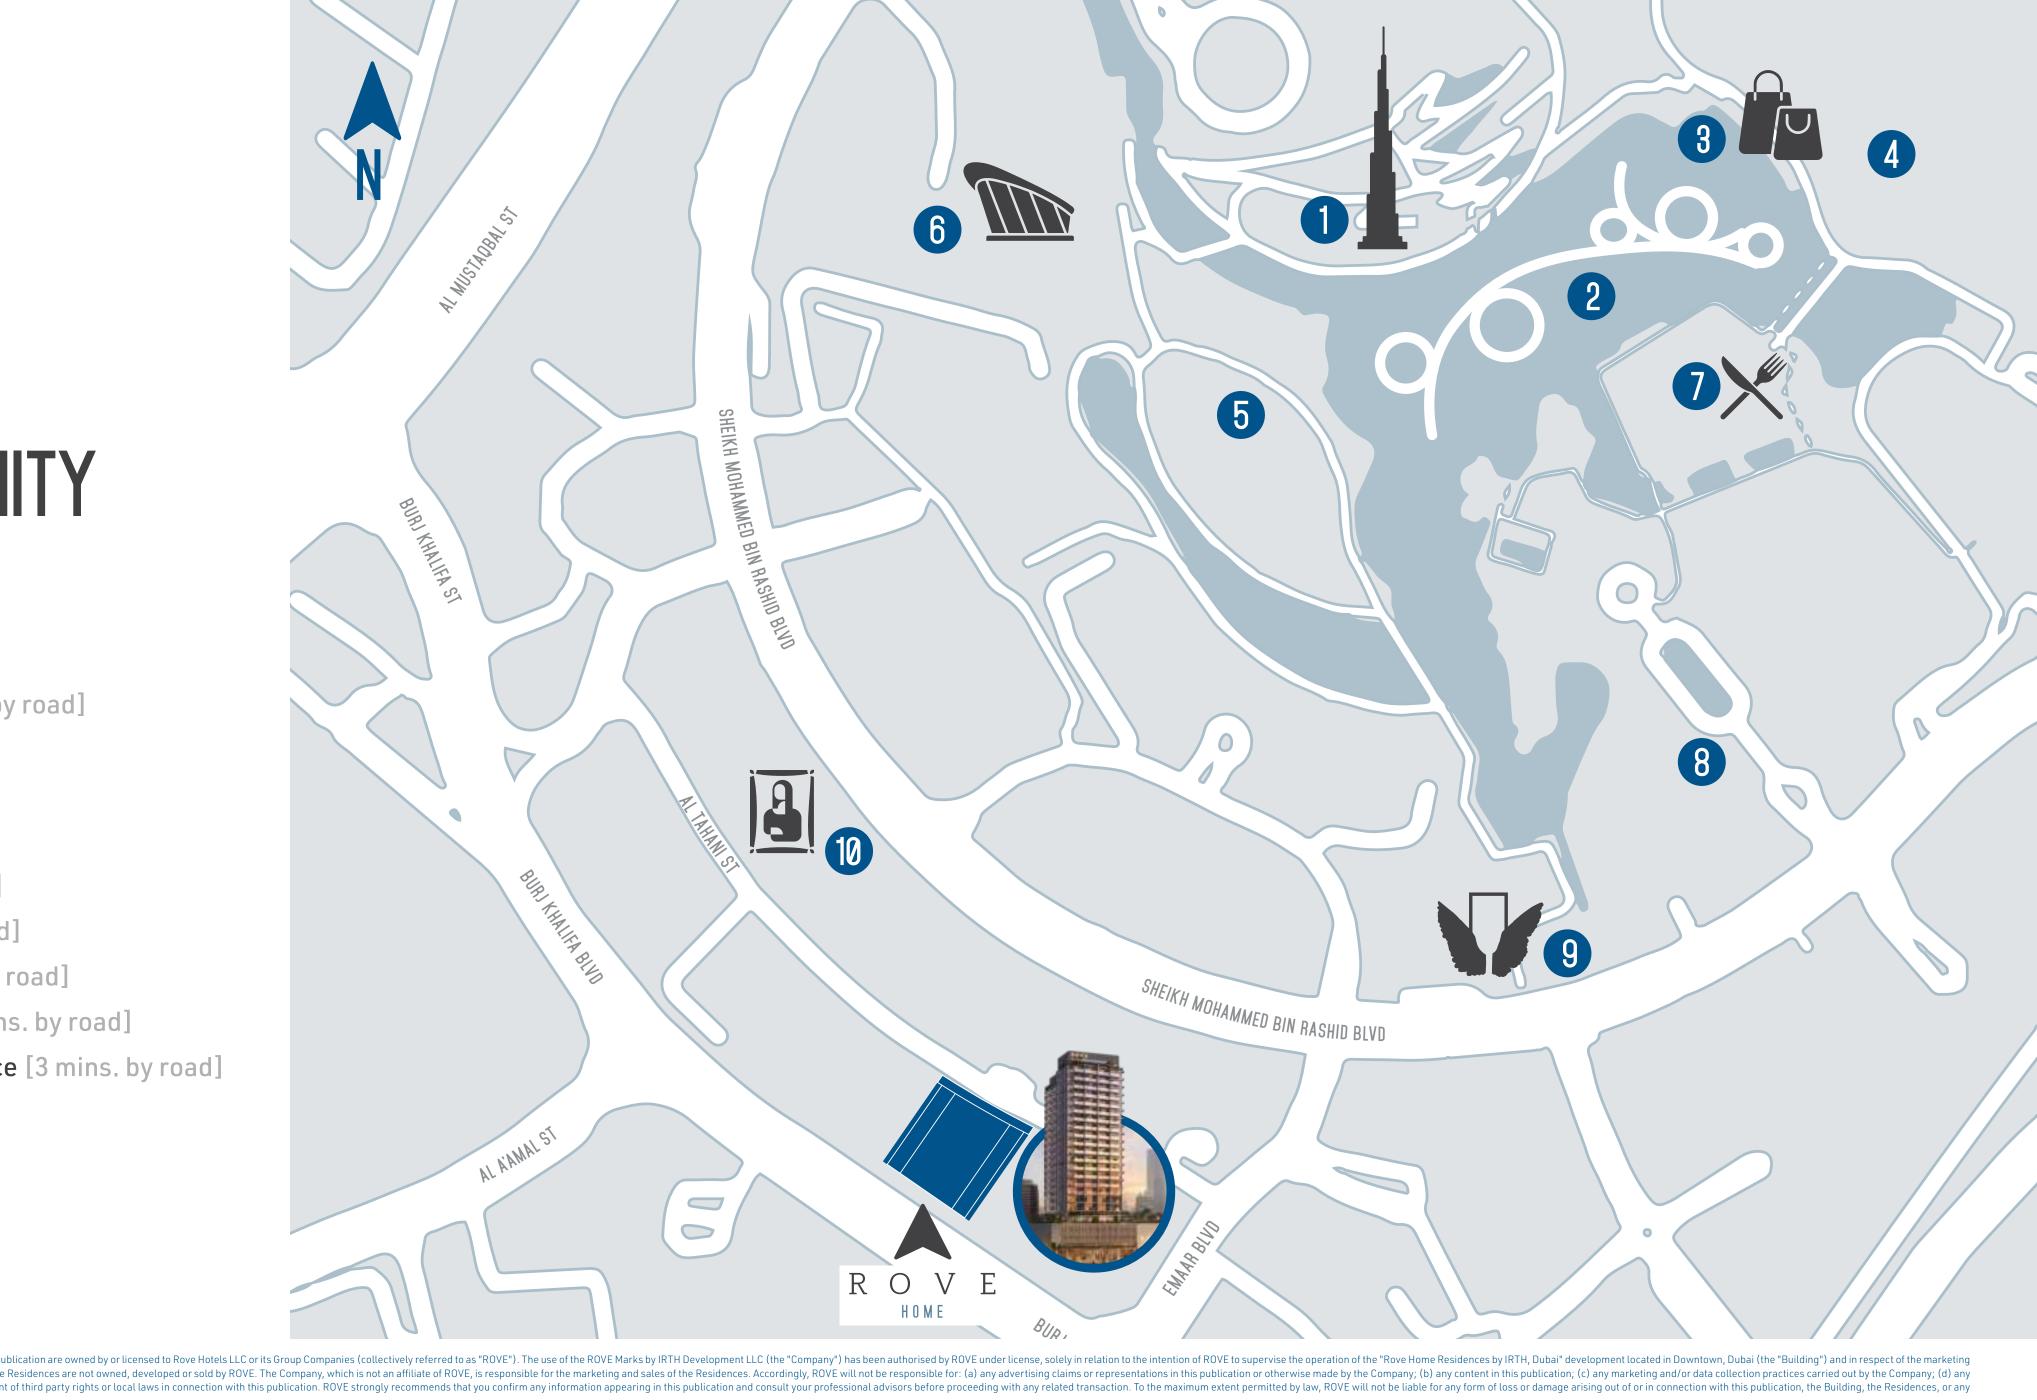

### **LOCATION AND URBAN PROXIMITY**

- 1. Burj Khalifa [5 mins. by road]
- 2. The Dubai Fountain [6 mins. by road]
- 3. Dubai Mall [6 mins. by road]
- 4. Chinatown [6 mins. by road]
- 5. Burj Park [4 mins. by road]
- 6. Dubai Opera [6 mins. by road]
- 7. Souk Al Bahar [7 mins. by road]
- 8. Palace Downtown [8 mins. by road]
- 9. Wings of Mexico Statue [7 mins. by road]
- 10. Foundry Progressive Art Space [3 mins. by road]