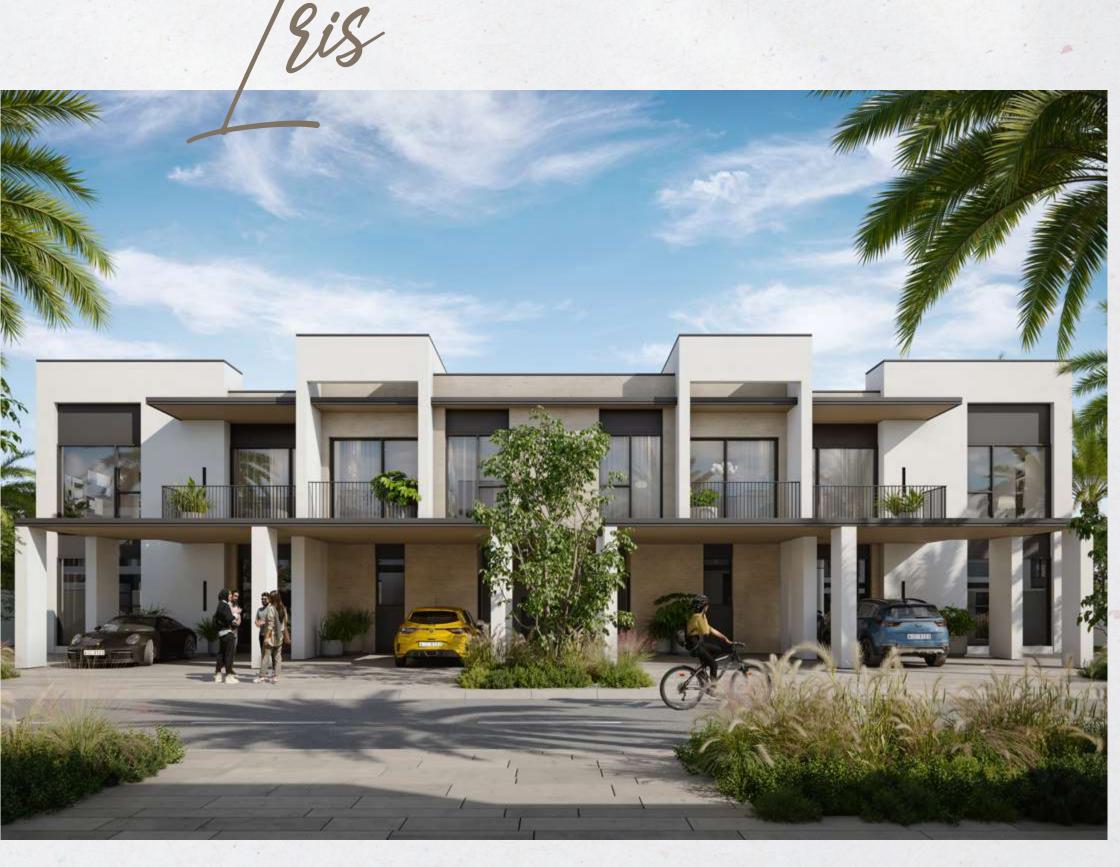

# SPACE, COMFORT& CONVENIENCE

There are 3 and 4-bedroom townhouses in May, with two architectural styles. Each home has an open kitchen and dining area perfect for family and friends' gatherings. The bedrooms, which are spread across the second floor, are each tastefully decorated and feature large windows, and balconies.

#### ARCHITECTURAL STYLES

- Main Entrance
- 6 Recreational Lawn Shaded
- 2 Clubhouse / Gym
- 6 Seating Area
- 3 Swimming Pool
- 7 Play Area
- 4 Kids' Pool
- 8 Mosque

- Iris 4 Bedroom
- Utility Building
- Iris 3 Bedroom
- GSM Tower
- Aria 4 Bedroom
- MMR
- Aria 3 Bedroom