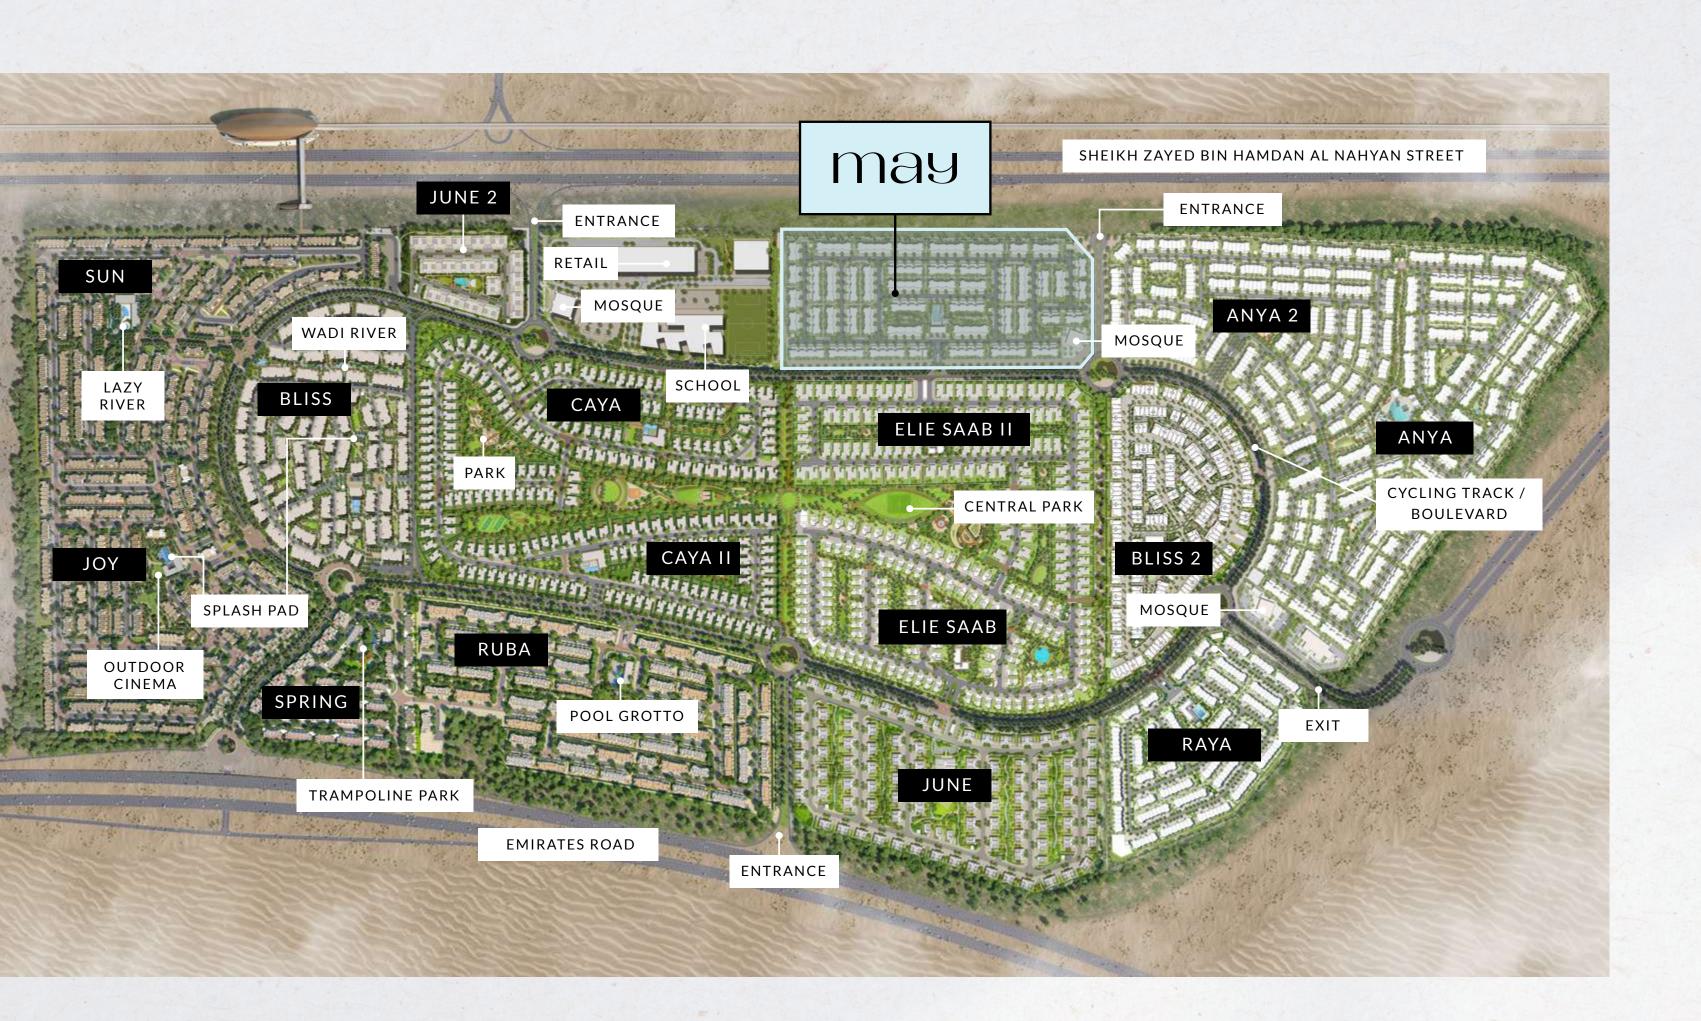

#### PERFECT LOCATION

Located on the periphery of the masterplan along Sheikh Zayed Bin Hamdan Road, with easy access to Academic Road and Emirates Road, May enjoys close proximity to some of the city's most popular attractions, including Global Village, IMG Worlds of Adventure and Dubai Outlet Mall.

05 Mins from Global Village

10 Mins from Dubai Polo & Equestrian Club

20 Mins from Downtown Dubai

20 Mins from DXB Int' Airport

#### SUBURBAN Jasmony

May exemplifies community-focused, nature-connected living, steps away from the mosque, with a school directly across the street and a curated selection of F&B and retail outlets. Residents will also benefit from the community's proximity to parks, playgrounds, open-air sports and entertainment facilities, and various retail and dining options in the neighbouring Arabian Ranches III.

#### ARCHITECTURAL STYLES

- Main Entrance
- 6 Recreational Lawn Shaded
- 2 Clubhouse / Gym
- 6 Seating Area
- 3 Swimming Pool
- 7 Play Area
- 4 Kids' Pool
- 8 Mosque

- Iris 4 Bedroom
- Utility Building
- Iris 3 Bedroom
- GSM Tower
- Aria 4 Bedroom
- MMR
- Aria 3 Bedroom