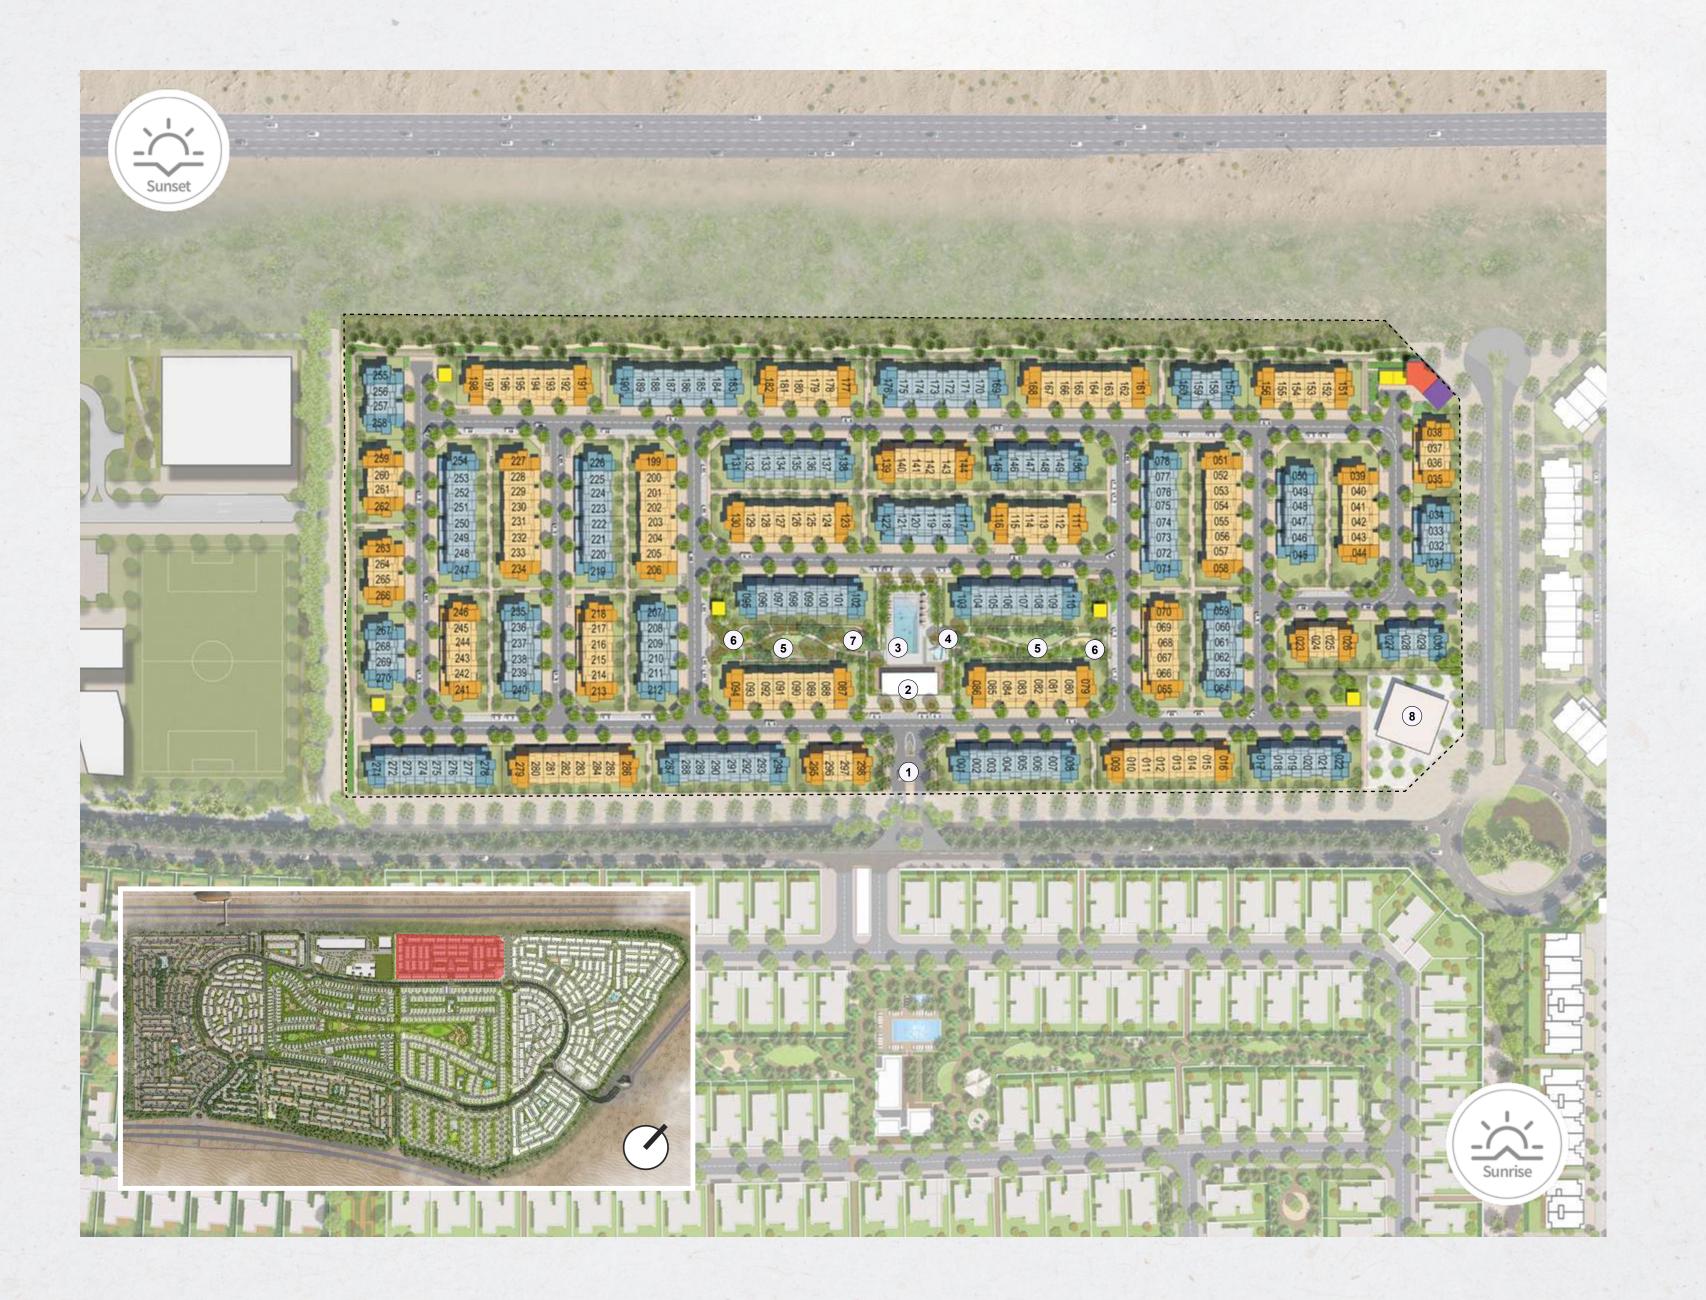

A Community of 4,000+ Villas

Gated Community
with 3 entry points

S.

Tennis Courts

Cricket Field within
Central Park

World-Class Sports & Leisure Amenities

#### PERFECT LOCATION

Located on the periphery of the masterplan along Sheikh Zayed Bin Hamdan Road, with easy access to Academic Road and Emirates Road, May enjoys close proximity to some of the city's most popular attractions, including Global Village, IMG Worlds of Adventure and Dubai Outlet Mall.

#### ARCHITECTURAL STYLES

- Main Entrance
- 6 Recreational Lawn Shaded
- 2 Clubhouse / Gym
- 6 Seating Area
- 3 Swimming Pool
- 7 Play Area
- 4 Kids' Pool
- 8 Mosque

- Iris 4 Bedroom
- Utility Building
- Iris 3 Bedroom
- GSM Tower
- Aria 4 Bedroom
- MMR
- Aria 3 Bedroom

### XCEPTIONAL Amenifies

May offers residents easy access to a variety of amenities that promote a healthy and fulfilling lifestyle, all within a walking distance, such as a Central Park, a clubhouse, bicycle and walking trails, and much more.

Swimming Pool Swimming 1 & Kids' Pool

Lush Green Parks