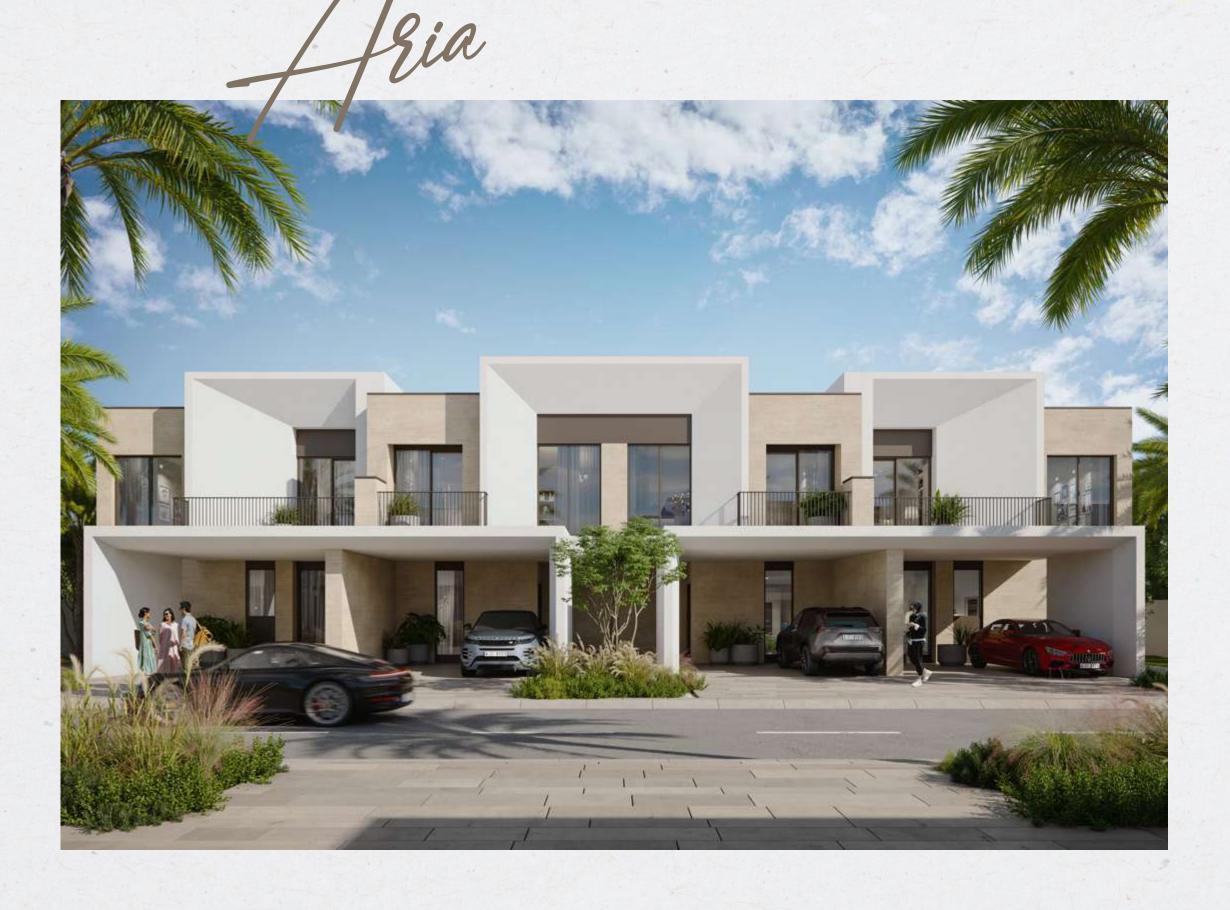

# SPACE, COMFORT& CONVENIENCE

There are 3 and 4-bedroom townhouses in May, with two architectural styles. Each home has an open kitchen and dining area perfect for family and friends' gatherings. The bedrooms, which are spread across the second floor, are each tastefully decorated and feature large windows, and balconies.

#### ARCHITECTURAL STYLES

- Main Entrance
- 6 Recreational Lawn Shaded
- 2 Clubhouse / Gym
- 6 Seating Area
- 3 Swimming Pool
- 7 Play Area
- 4 Kids' Pool
- 8 Mosque

- Iris 4 Bedroom
- Utility Building
- Iris 3 Bedroom
- GSM Tower
- Aria 4 Bedroom
- MMR
- Aria 3 Bedroom