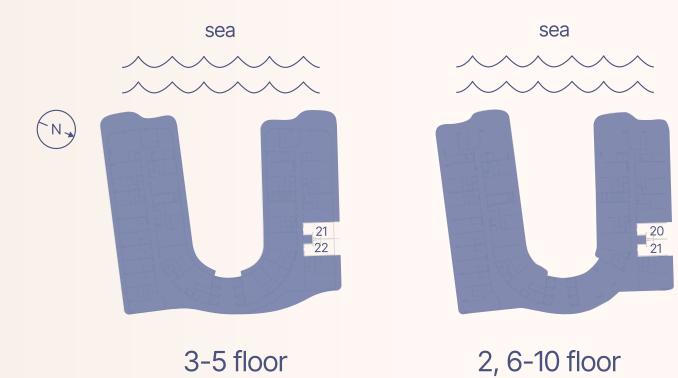

### 1BEDROOM TYPE E

| Apartment Number                             | Apartment Area      |                       | Balcony Area       |                      | Total Area          |                       |
|----------------------------------------------|---------------------|-----------------------|--------------------|----------------------|---------------------|-----------------------|
| 113                                          | 71.1 m <sup>2</sup> | 765.8 ft <sup>2</sup> | 8.9 m <sup>2</sup> | 96.3 ft <sup>2</sup> | 80.1 m <sup>2</sup> | 862.1 ft <sup>2</sup> |
| 213, 313, 413, 513, 612, 712, 812, 912, 1012 | 71.1 m <sup>2</sup> | 765.8 ft <sup>2</sup> | 8.4 m <sup>2</sup> | 90.7 ft <sup>2</sup> | 79.6 m²             | 856.6 ft <sup>2</sup> |

3-5 floor

2, 6-10 floor