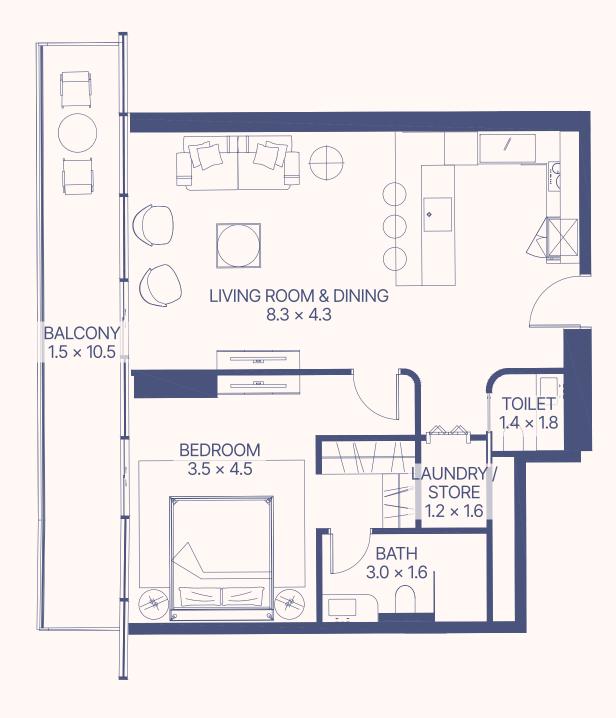

### 1BEDROOM TYPE E

| Apartment Number                             | Apartment Area      |                       | Balcony Area       |                      | Total Area          |                       |
|----------------------------------------------|---------------------|-----------------------|--------------------|----------------------|---------------------|-----------------------|
| 113                                          | 71.1 m <sup>2</sup> | 765.8 ft <sup>2</sup> | 8.9 m <sup>2</sup> | 96.3 ft <sup>2</sup> | 80.1 m <sup>2</sup> | 862.1 ft <sup>2</sup> |
| 213, 313, 413, 513, 612, 712, 812, 912, 1012 | 71.1 m <sup>2</sup> | 765.8 ft <sup>2</sup> | 8.4 m <sup>2</sup> | 90.7 ft <sup>2</sup> | 79.6 m²             | 856.6 ft <sup>2</sup> |

3-5 floor

2, 6-10 floor