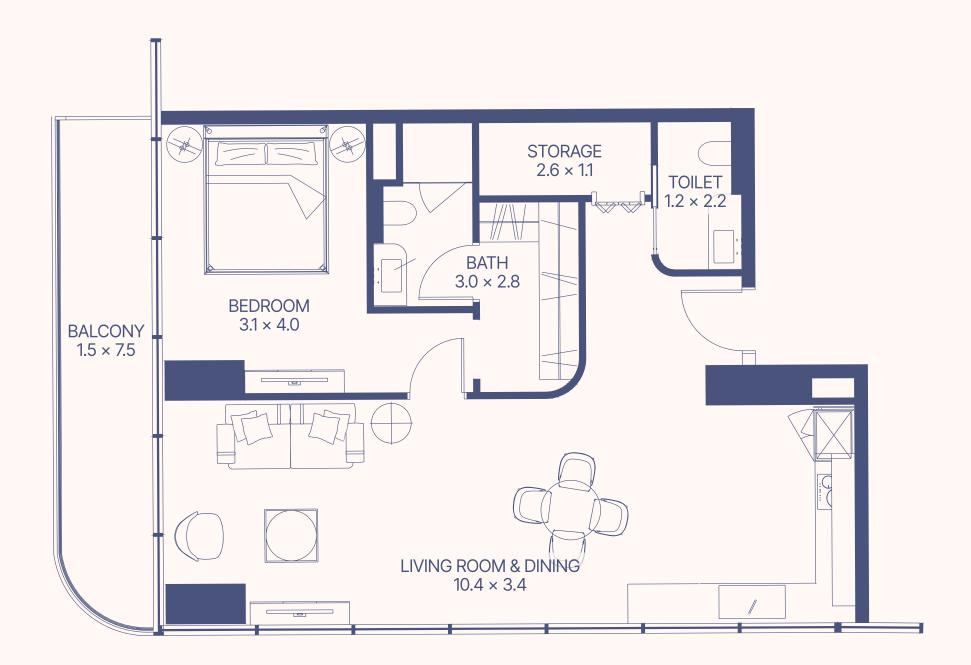

#### STUDIO

Clever layouts and beautiful views – ideal for those who want the trademark Gianfranco Ferré style in its most pure form.

#### 1-BEDROOM APARTMENT

Spacious, light-filled homes for singles or couples. Openplan living and generous balconies invite slow mornings and easy evenings.