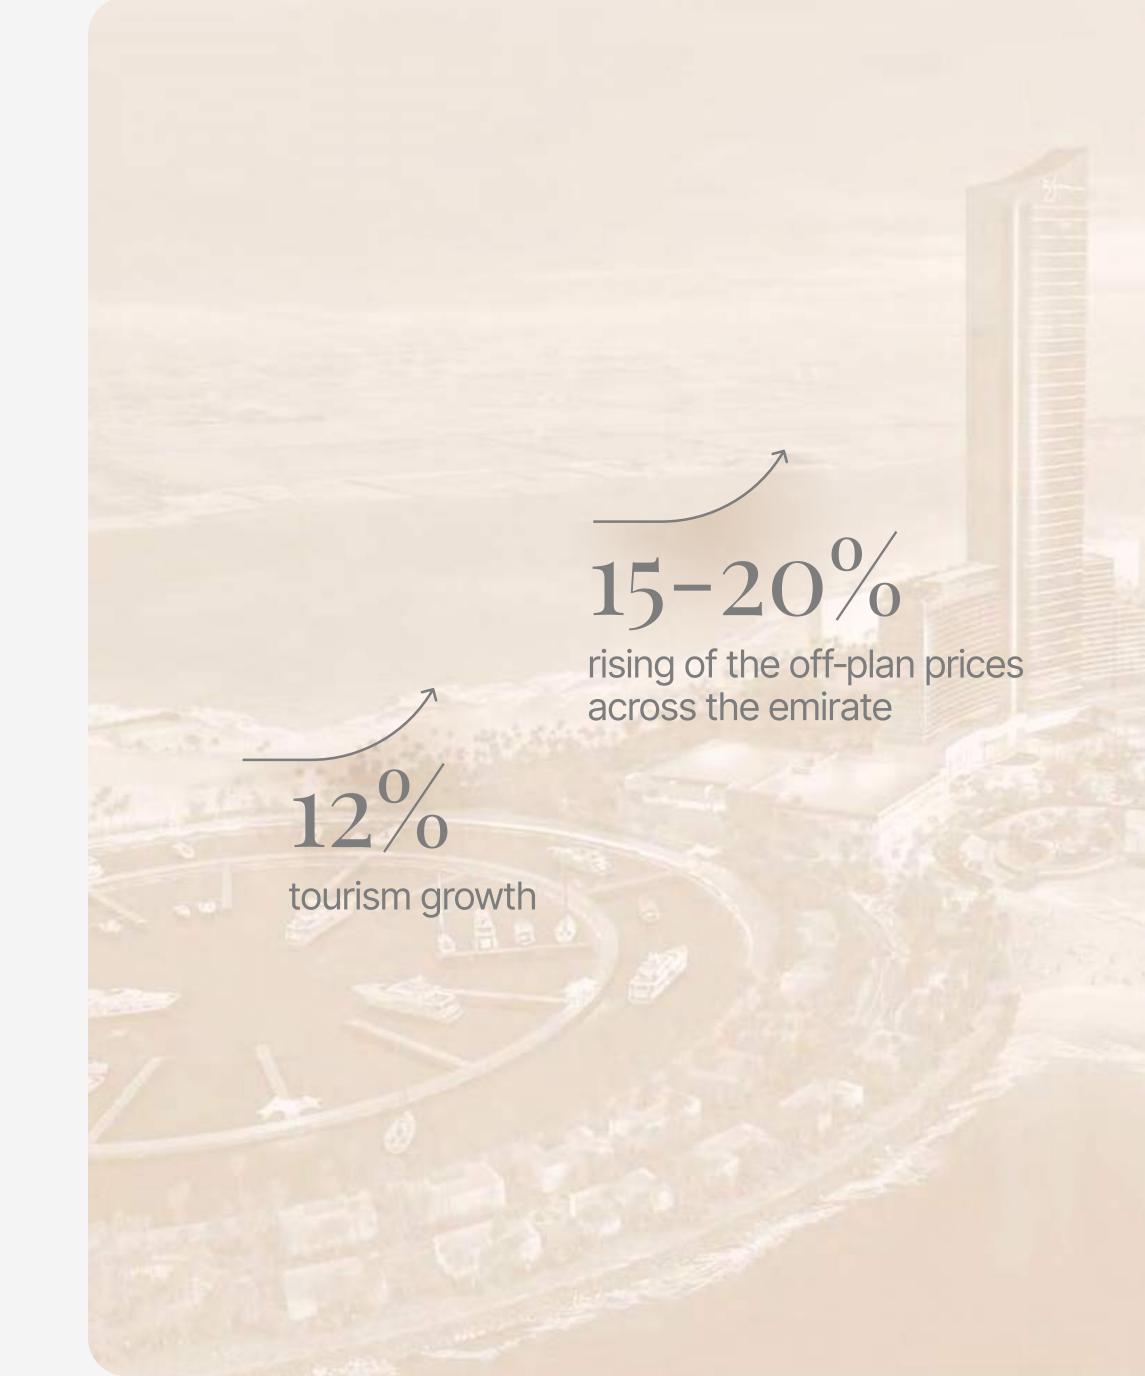

### A PRIME INVESTMENT OPPORTUNITY

Situated in one of the UAE's most sought-after investment locations, next to the region's first casino, Gianfranco Ferré Residences offers exceptional rental potential.

Ras Al Khaimah is experiencing unprecedented economic growth, with tourism revenue surging by 12% in 2024 alone and off-plan prices across the emirate rising an average of 15–20%. It's an ideal opportunity for savvy investors.