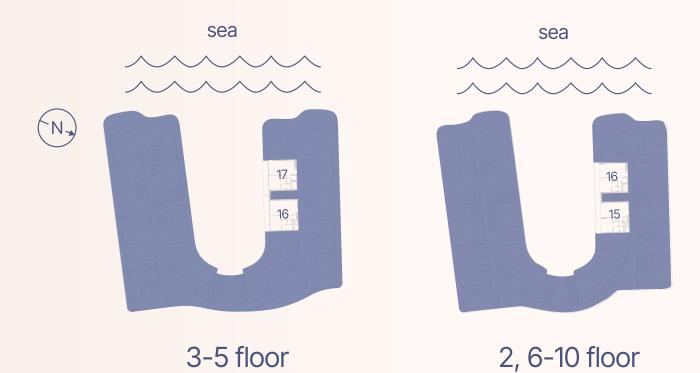

### 1BEDROOM TYPE E

| Apartment Number                             | Apartment Area      |                       | Balcony Area       |                      | Total Area          |                       |
|----------------------------------------------|---------------------|-----------------------|--------------------|----------------------|---------------------|-----------------------|
| 113                                          | 71.1 m <sup>2</sup> | 765.8 ft <sup>2</sup> | 8.9 m <sup>2</sup> | 96.3 ft <sup>2</sup> | 80.1 m <sup>2</sup> | 862.1 ft <sup>2</sup> |
| 213, 313, 413, 513, 612, 712, 812, 912, 1012 | 71.1 m <sup>2</sup> | 765.8 ft <sup>2</sup> | 8.4 m <sup>2</sup> | 90.7 ft <sup>2</sup> | 79.6 m²             | 856.6 ft <sup>2</sup> |

3-5 floor

2, 6-10 floor