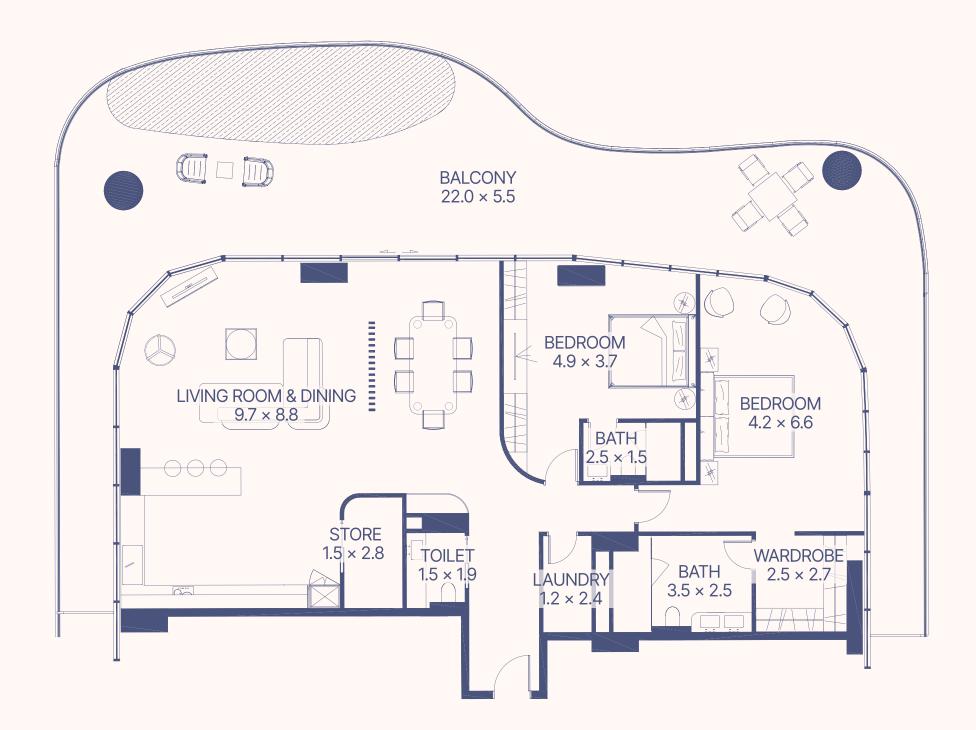

# 2 BEDROOM TYPE D

| Apartment Number                        | Apartment Area       |                        | Balcony Area        |                       | Total Area           |                        |
|-----------------------------------------|----------------------|------------------------|---------------------|-----------------------|----------------------|------------------------|
| 314, 414, 514, 613, 713, 813, 913, 1013 | 108.9 m <sup>2</sup> | 1172.2 ft <sup>2</sup> | 12.6 m <sup>2</sup> | 135.2 ft <sup>2</sup> | 121.5 m <sup>2</sup> | 1307.4 ft <sup>2</sup> |