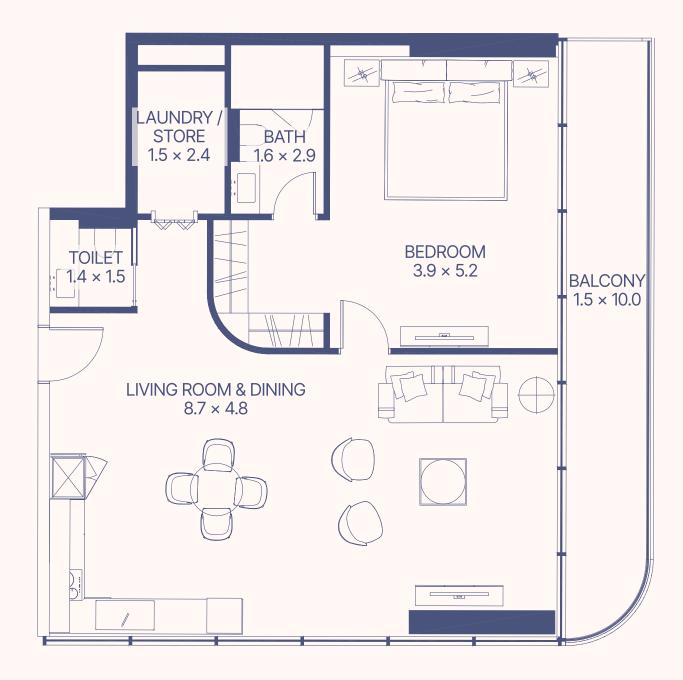

### 1BEDROOM TYPE E

| Apartment Number                             | Apartment Area      |                       | Balcony Area       |                      | Total Area          |                       |
|----------------------------------------------|---------------------|-----------------------|--------------------|----------------------|---------------------|-----------------------|
| 113                                          | 71.1 m <sup>2</sup> | 765.8 ft <sup>2</sup> | 8.9 m <sup>2</sup> | 96.3 ft <sup>2</sup> | 80.1 m <sup>2</sup> | 862.1 ft <sup>2</sup> |
| 213, 313, 413, 513, 612, 712, 812, 912, 1012 | 71.1 m <sup>2</sup> | 765.8 ft <sup>2</sup> | 8.4 m <sup>2</sup> | 90.7 ft <sup>2</sup> | 79.6 m²             | 856.6 ft <sup>2</sup> |