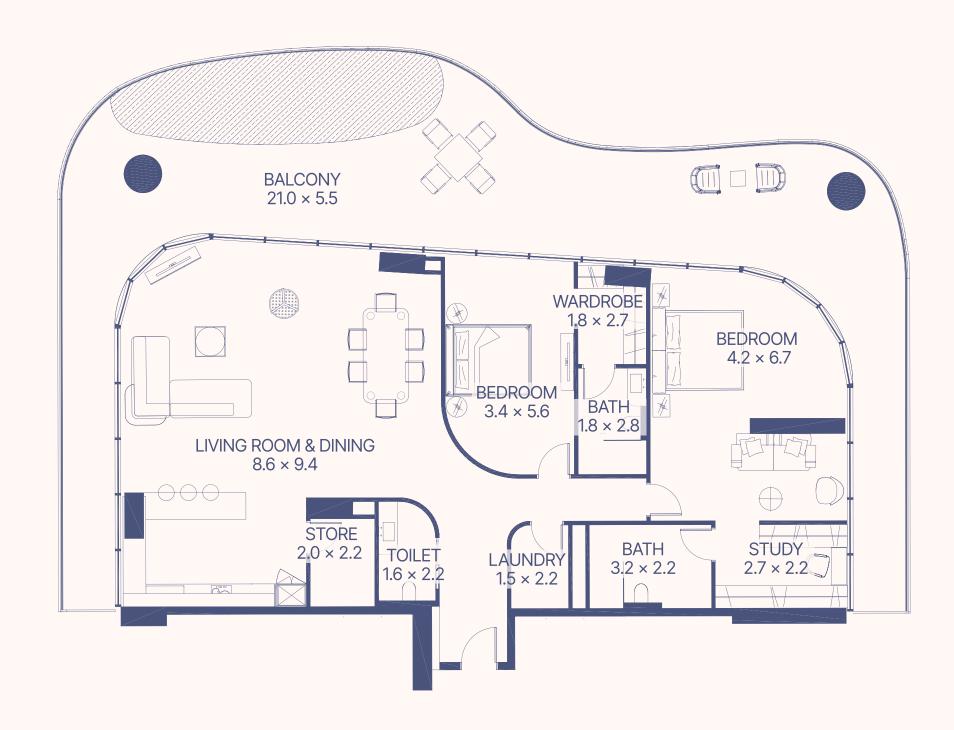

# 2 BEDROOM + POOL TYPE A

| Apartment Number | Apartment Area       |                        | Balcony Area         |                        | Total Area           |                        |
|------------------|----------------------|------------------------|----------------------|------------------------|----------------------|------------------------|
| 109              | 179.5 m <sup>2</sup> | 1932.2 ft <sup>2</sup> | 123.5 m <sup>2</sup> | 1329.8 ft <sup>2</sup> | 303.1 m <sup>2</sup> | 3262.1 ft <sup>2</sup> |
| 309, 509         | 180.0 m <sup>2</sup> | 1937.1 ft <sup>2</sup> | 123.6 m <sup>2</sup> | 1330.0 ft <sup>2</sup> | 303.5 m <sup>2</sup> | 3267.1 ft <sup>2</sup> |

2, 4 floor

2, 4 floor