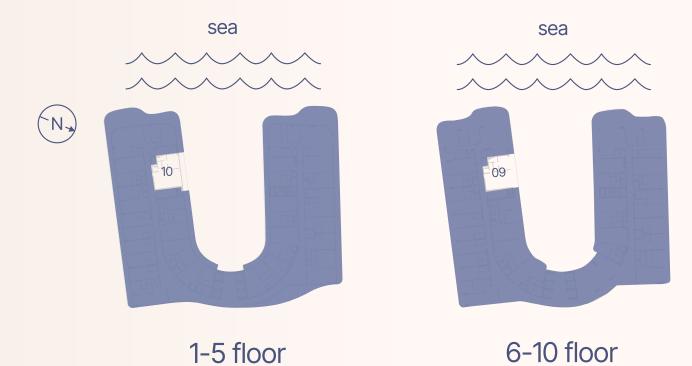

### 1BEDROOM TYPE C

| Apartment Number              | Apartment Area      |                       | Balcony Area        |                       | Total Area          |                        |
|-------------------------------|---------------------|-----------------------|---------------------|-----------------------|---------------------|------------------------|
| 110                           | 79.2 m <sup>2</sup> | 853.0 ft <sup>2</sup> | 17:1 m²             | 184.0 ft <sup>2</sup> | 96.3 m <sup>2</sup> | 1037.0 ft <sup>2</sup> |
| 310, 410, 510                 | 79.2 m²             | 853.0 ft <sup>2</sup> | 17.0 m <sup>2</sup> | 183.4 ft <sup>2</sup> | 96.3 m²             | 1036.4 ft <sup>2</sup> |
| 210, 709, 909, 609, 809, 1009 | 79.2 m²             | 853.0 ft <sup>2</sup> | 17.1 m²             | 184.2 ft <sup>2</sup> | 96.4 m²             | 1037.2 ft <sup>2</sup> |