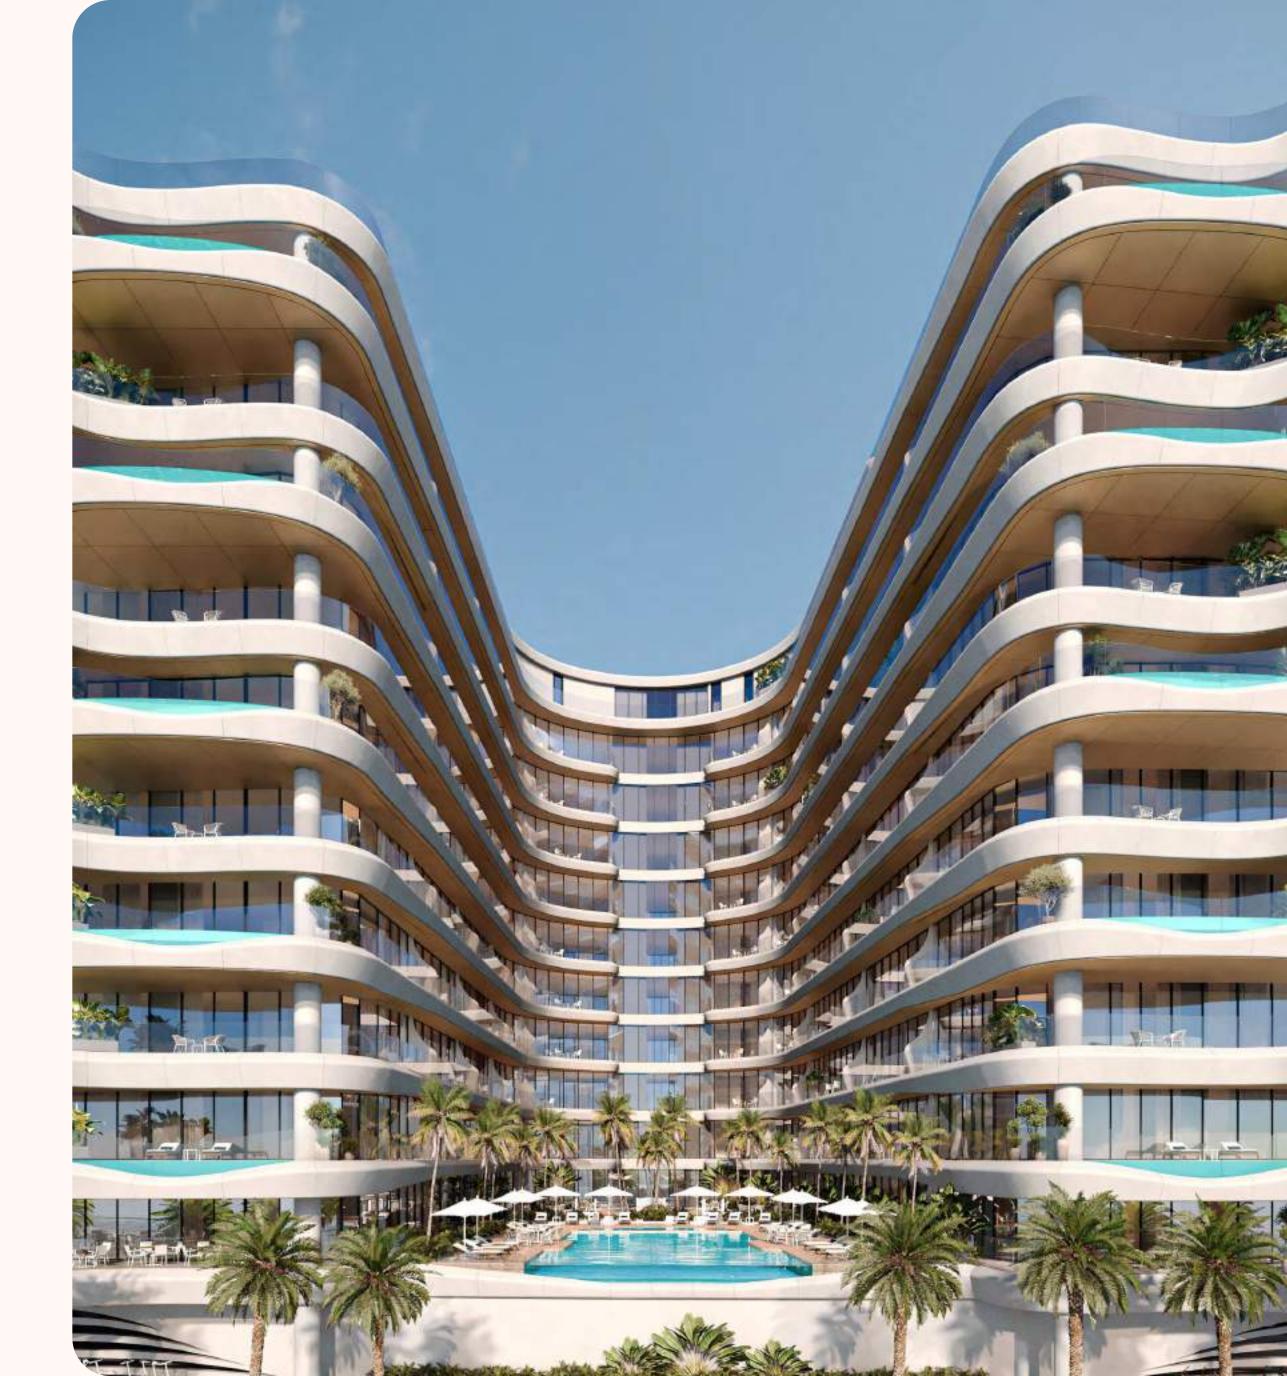

### ARCHITECTURAL MASTERPIECE

Gianfranco Ferré Residences has a clear U-shaped design, oriented toward the sea to maximise ocean views from each apartment. The result is simple and beautiful: sunlight, water, and open skies become a natural part of everyday life.

### YOUR PRIVATE POOL OVERLOOKING THE SEA

Select apartments have terrace pools that feel like a personal retreat. Imagine a quiet morning swim overlooking the sea or a sunset spent comfortably at the water's edge, privately yours.

Standing right next to the water and surrounded by the Arabian Gulf on three sides, Gianfranco Ferré Residences offers unobstructed sea views from every angle, at any time of day.