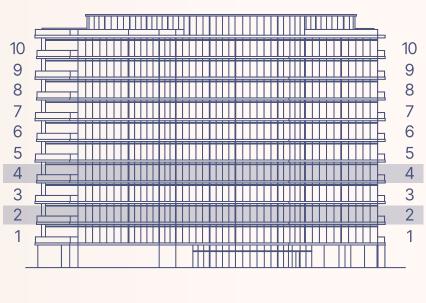

, 411, 511                 | 103.0 m <sup>2</sup> | 1108.9 ft <sup>2</sup> | 21.2 m <sup>2</sup> | 228.2 ft <sup>2</sup> | 124.2 m²             | 1337.1 ft²             |





3-10 floor



3-5 floor



6-10 floor

# 2 BEDROOM TYPE D





| Apartment Number                        | Apartment Area       |                        | Balcony Area        |                       | Total Area           |                        |
|-----------------------------------------|----------------------|------------------------|---------------------|-----------------------|----------------------|------------------------|
| 314, 414, 514, 613, 713, 813, 913, 1013 | 108.9 m <sup>2</sup> | 1172.2 ft <sup>2</sup> | 12.6 m <sup>2</sup> | 135.2 ft <sup>2</sup> | 121.5 m <sup>2</sup> | 1307.4 ft <sup>2</sup> |





2, 4 floor



# 2 BEDROOM + POOL TYPE E





| Apartment Number | r | Apartment Area |                        | Balcony Area         |                        | Total Area           |                        |
|------------------|---|----------------|------------------------|----------------------|------------------------|----------------------|------------------------|
| 217              |   | 183.5 m²       | 1975.7 ft <sup>2</sup> | 118.4 m <sup>2</sup> | 1274.7 ft <sup>2</sup> | 302.0 m <sup>2</sup> | 3250.4 ft <sup>2</sup> |
| 418              |   | 183.7 m²       | 1977.1 ft <sup>2</sup> | 118.4 m <sup>2</sup> | 1274.7 ft <sup>2</sup> | 302.1 m <sup>2</sup> | 3251.8 ft <sup>2</sup> |







3, 5 floor

# 2 BEDROOM + POOL TYPE F





| Apartment Number | Apartment Area       |