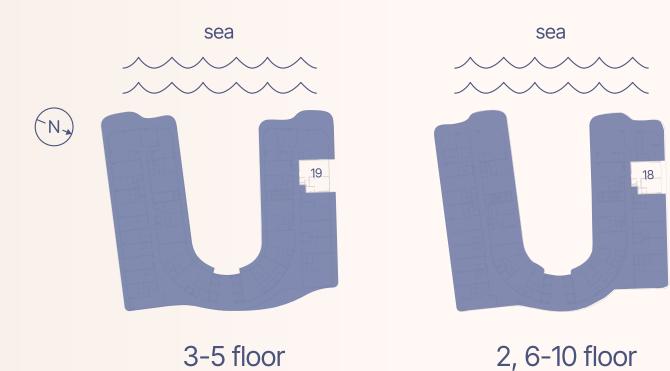

# 1 BEDROOM TYPE I

| Apartment Number   | Apartment Area      |                       | Balcony Area        |                       | Total Area          |                       |
|--------------------|---------------------|-----------------------|---------------------|-----------------------|---------------------|-----------------------|
| 219, 320, 420, 520 | 74.9 m²             | 805.8 ft <sup>2</sup> | 12.7 m <sup>2</sup> | 137.2 ft <sup>2</sup> | 87.6 m <sup>2</sup> | 943.0 ft <sup>2</sup> |
| 619, 819, 1019     | 74.8 m²             | 805.5 ft <sup>2</sup> | 12.7 m <sup>2</sup> | 137.1 ft <sup>2</sup> | 87.6 m²             | 942.6 ft <sup>2</sup> |
| 719, 919           | 74.5 m <sup>2</sup> | 802.1 ft <sup>2</sup> | 12.7 m <sup>2</sup> | 137.1 ft <sup>2</sup> | 87.3 m²             | 939.2 ft²             |

2, 6-10 floor