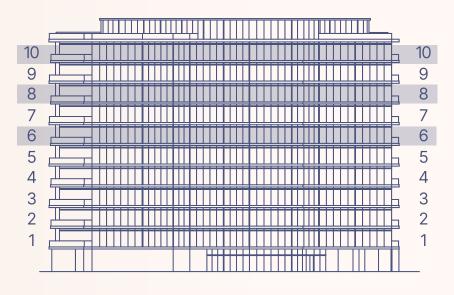

1-5 floor

6-10 floor

1-10 floor

1-10 floor

1-10 floor

1-5 floor

6-10 floor

6-10 floor

1-5 floor

3-5 floor

2, 6-10 floor

2, 6-10 floor

1, 3, 5 floor

1, 3, 5 floor

2, 4 floor

2, 4 floor

3-10 floor

3-5 floor

6-10 floor

2, 4 floor

3, 5 floor

6, 8, 10 floor

6, 8, 10 floor

7, 9 floor

7, 9 floor