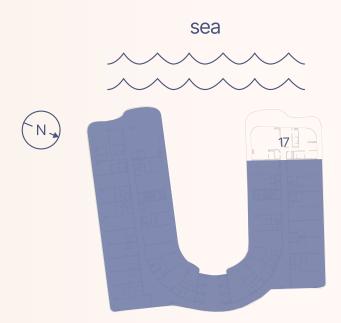

### ARCHITECTURAL MASTERPIECE

Gianfranco Ferré Residences has a clear U-shaped design, oriented toward the sea to maximise ocean views from each apartment. The result is simple and beautiful: sunlight, water, and open skies become a natural part of everyday life.

Standing right next to the water and surrounded by the Arabian Gulf on three sides, Gianfranco Ferré Residences offers unobstructed sea views from every angle, at any time of day.