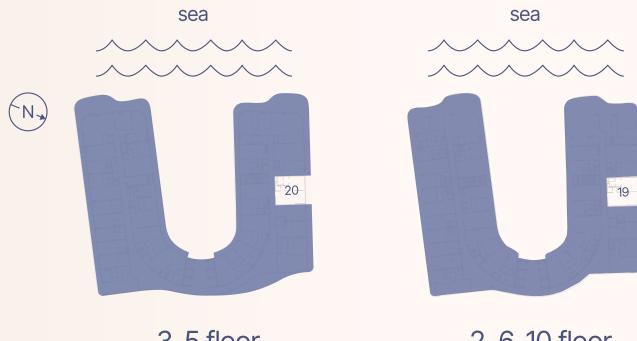

### ARCHITECTURAL MASTERPIECE

Gianfranco Ferré Residences has a clear U-shaped design, oriented toward the sea to maximise ocean views from each apartment. The result is simple and beautiful: sunlight, water, and open skies become a natural part of everyday life.