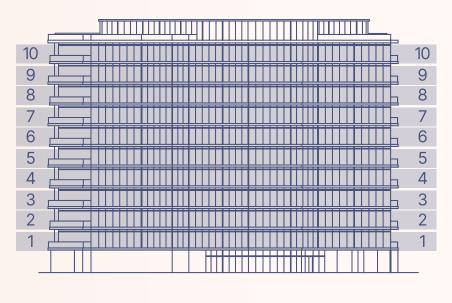

| 455.2 ft <sup>2</sup> |







### STUDIO TYPE B





| Apartment Number                             | Apartment Area      |                       | Apartment Area Balcony Area |                      | Total Area |                       |
|----------------------------------------------|---------------------|-----------------------|-----------------------------|----------------------|------------|-----------------------|
| 221, 322, 422, 522, 621, 721, 821, 921, 1021 | 39.9 m²             | 429.8 ft <sup>2</sup> | 7.3 m²                      | 78.3 ft <sup>2</sup> | 47.2 m²    | 508.1 ft <sup>2</sup> |
| 220, 321, 421, 521, 620, 720, 820, 920, 1020 | 40.0 m <sup>2</sup> | 430.8 ft <sup>2</sup> | 7.3 m²                      | 78.4 ft <sup>2</sup> | 47.3 m²    | 509.2 ft <sup>2</sup> |





1-10 floor



1-10 floor

### 1BEDROOM TYPE A





| Apartment Number                             | Apartment Area |                       | Balcony Area        |                       | Total Area          |                       |
|----------------------------------------------|----------------|-----------------------|---------------------|-----------------------|---------------------|-----------------------|
| 101                                          | 76.6 m²        | 824.6 ft <sup>2</sup> | 11.3 m <sup>2</sup> | 121.7 ft <sup>2</sup> | 87.9 m²             | 946.3 ft <sup>2</sup> |
| 201, 301, 401, 501, 601, 701, 801, 901, 1001 | 77.3 m²        | 832.1 ft <sup>2</sup> | 11.3 m <sup>2</sup> | 121.7 ft²             | 88.6 m <sup>2</sup> | 953.8 ft <sup>2</sup> |







### 1BEDROOM