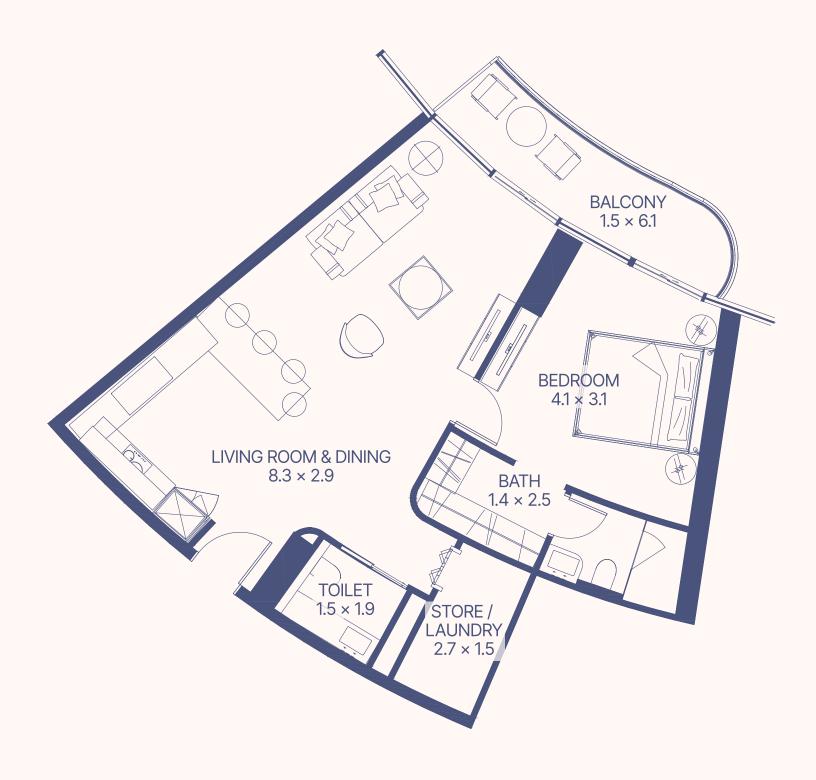

# 2 BEDROOM + POOL TYPE A

| Apartment Number | Apartment Area       |                        | Balcony Area         |                        | Total Area           |                        |
|------------------|----------------------|------------------------|----------------------|------------------------|----------------------|------------------------|
| 109              | 179.5 m <sup>2</sup> | 1932.2 ft <sup>2</sup> | 123.5 m <sup>2</sup> | 1329.8 ft <sup>2</sup> | 303.1 m <sup>2</sup> | 3262.1 ft <sup>2</sup> |
| 309, 509         | 180.0 m <sup>2</sup> | 1937.1 ft <sup>2</sup> | 123.6 m <sup>2</sup> | 1330.0 ft <sup>2</sup> | 303.5 m <sup>2</sup> | 3267.1 ft <sup>2</sup> |

# 2 BEDROOM + POOL TYPE B

| Apartment Number | Apartment Area       |                        | Balcony Area         |                        | Total Area           |                        |
|------------------|----------------------|------------------------|----------------------|------------------------|----------------------|------------------------|
| 409              | 179.5 m <sup>2</sup> | 1932.2 ft²             | 120.2 m <sup>2</sup> | 1294.3 ft <sup>2</sup> | 299.8 m              | 3226.6 ft <sup>2</sup> |
| 209              | 179.7 m <sup>2</sup> | 1934.7 ft <sup>2</sup> | 120.4 m <sup>2</sup> | 1296.0 ft <sup>2</sup> | 300.1 m <sup>2</sup> | 3230.7 ft <sup>2</sup> |

# 2 BEDROOM TYPE C

| Apartment Number              | Apartment Area       |                        | Balcony Area        |                       | Total Area           |                        |
|-------------------------------|----------------------|------------------------|---------------------|-----------------------|----------------------|------------------------|
| 111                           | 101.3 m <sup>2</sup> | 1090.8 ft <sup>2</sup> | 20.8 m <sup>2</sup> | 223.9 ft <sup>2</sup> | 122.1 m <sup>2</sup> | 1314.8 ft <sup>2</sup> |
| 211, 610, 710, 810, 910, 1010 | 103.0 m <sup>2</sup> | 1108.9 ft <sup>2</sup> | 21.1 m <sup>2</sup> | 227.4 ft <sup>2</sup> | 124.1 m <sup>2</sup> | 1336.3 ft <sup>2</sup> |
| 311, 411, 511                 | 103.0 m <sup>2</sup> | 1108.9 ft <sup>2</sup> | 21.2 m <sup>2</sup> | 228.2 ft <sup>2</sup> | 124.2 m²             | 1337.1 ft²             |

# 2 BEDROOM TYPE D

| Apartment Number                        | Apartment Area       |                        | Balcony Area        |                       | Total Area           |                        |
|-----------------------------------------|----------------------|------------------------|---------------------|-----------------------|----------------------|------------------------|
| 314, 414, 514, 613, 713, 813, 913, 1013 | 108.9 m <sup>2</sup> | 1172.2 ft <sup>2</sup> | 12.6 m <sup>2</sup> | 135.2 ft <sup>2</sup> | 121.5 m <sup>2</sup> | 1307.4 ft <sup>2</sup> |

# 2 BEDROOM + POOL TYPE E

| Apartment Number | r | Apartment Area |                        | Balcony Area         |                        | Total Area           |                        |
|------------------|---|----------------|------------------------|----------------------|------------------------|----------------------|------------------------|
| 217              |   | 183.5 m²       | 1975.7 ft <sup>2</sup> | 118.4 m <sup>2</sup> | 1274.7 ft <sup>2</sup> | 302.0 m <sup>2</sup> | 3250.4 ft <sup>2</sup> |
| 418              |   | 183.7 m²       | 1977.1 ft <sup>2</sup> | 118.4 m <sup>2</sup> | 1274.7 ft <sup>2</sup> | 302.1 m <sup>2</sup> | 3251.8 ft <sup>2</sup> |

# 2 BEDROOM + POOL TYPE F

| Apartment Number | Apartment Area       |                        | Balcony Area |                        | Total Area           |                        |
|------------------|----------------------|------------------------|--------------|------------------------|----------------------|------------------------|
| 318, 518         | 183.7 m <sup>2</sup> | 1977.1 ft <sup>2</sup> | 117.7 m²     | 1267.2 ft <sup>2</sup> | 301.4 m <sup>2</sup> | 3244.3 ft <sup>2</sup> |