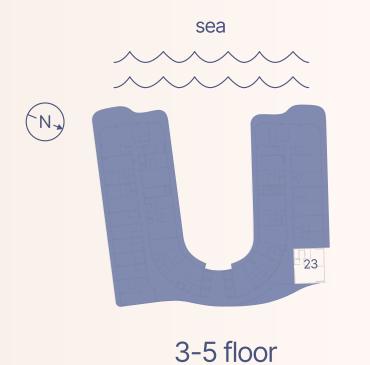

### ARCHITECTURAL MASTERPIECE

Gianfranco Ferré Residences has a clear U-shaped design, oriented toward the sea to maximise ocean views from each apartment. The result is simple and beautiful: sunlight, water, and open skies become a natural part of everyday life.

3-5 floor

2, 6-10 floor