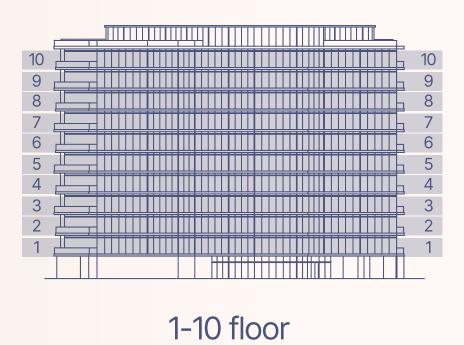

up>2</sup> |





1-10 floor



1-10 floor

### 1BEDROOM TYPE A





| Apartment Number                             | Apartment Area |                       | Balcony Area        |                       | Total Area          |                       |
|----------------------------------------------|----------------|-----------------------|---------------------|-----------------------|---------------------|-----------------------|
| 101                                          | 76.6 m²        | 824.6 ft <sup>2</sup> | 11.3 m <sup>2</sup> | 121.7 ft <sup>2</sup> | 87.9 m²             | 946.3 ft <sup>2</sup> |
| 201, 301, 401, 501, 601, 701, 801, 901, 1001 | 77.3 m²        | 832.1 ft <sup>2</sup> | 11.3 m <sup>2</sup> | 121.7 ft²             | 88.6 m <sup>2</sup> | 953.8 ft <sup>2</sup> |







### 1BEDROOM TYPE B





| Apartment Number         | Apartment Area      |                       | Balcony Area        |                       | Total Area          |                       |
|--------------------------|---------------------|-----------------------|---------------------|-----------------------|---------------------|-----------------------|
| 107, 207, 307, 407, 507  | 69.6 m <sup>2</sup> | 749.4 ft <sup>2</sup> | 12.2 m <sup>2</sup> | 130.8 ft <sup>2</sup> | 81.8 m <sup>2</sup> | 880.2 ft <sup>2</sup> |
| 108, 308, 408, 508       | 72.1 m <sup>2</sup> | 775.7 ft <sup>2</sup> | 12.7 m <sup>2</sup> | 137.2 ft <sup>2</sup> | 84.8 m <sup>2</sup> | 912.9 ft²             |
| 208                      | 72.1 m²             | 775.5 ft <sup>2</sup> | 12.6 m <sup>2</sup> | 135.6