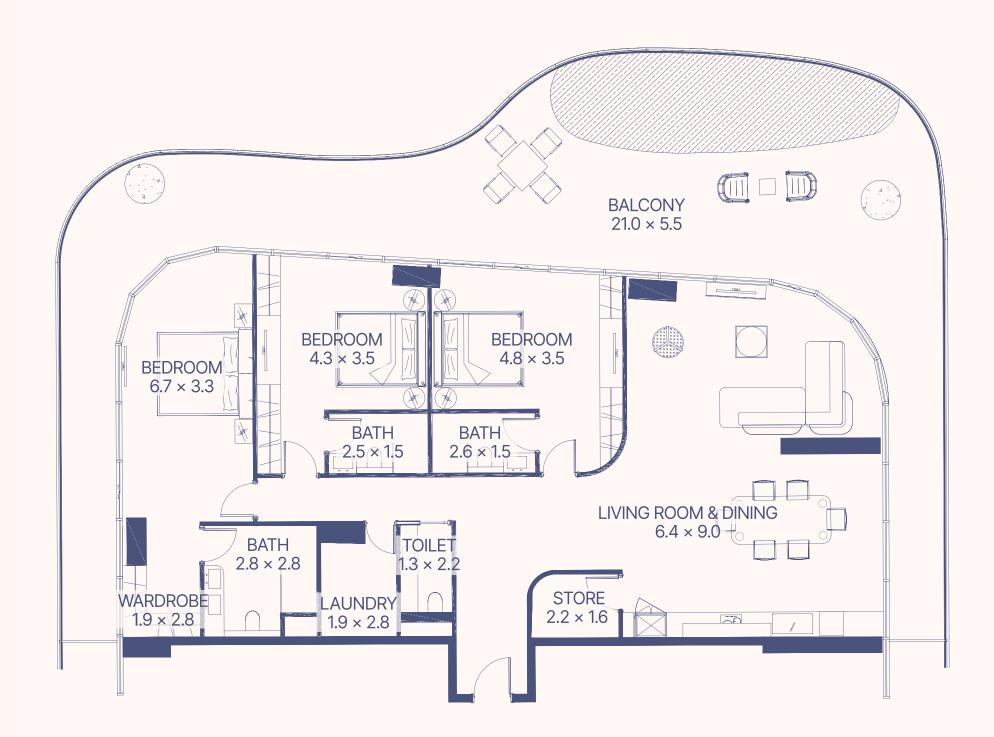

### 3-BEDROOM APARTMENT WITH POOL

Our largest, unbelievably spacious homes with the best views and a private terrace pool. Designed for those who want to experience the trademark Gianfranco Ferré lifestyle to the fullest.

### YOUR PRIVATE POOL OVERLOOKING THE SEA

Select apartments have terrace pools that feel like a personal retreat. Imagine a quiet morning swim overlooking the sea or a sunset spent comfortably at the water's edge, privately yours.