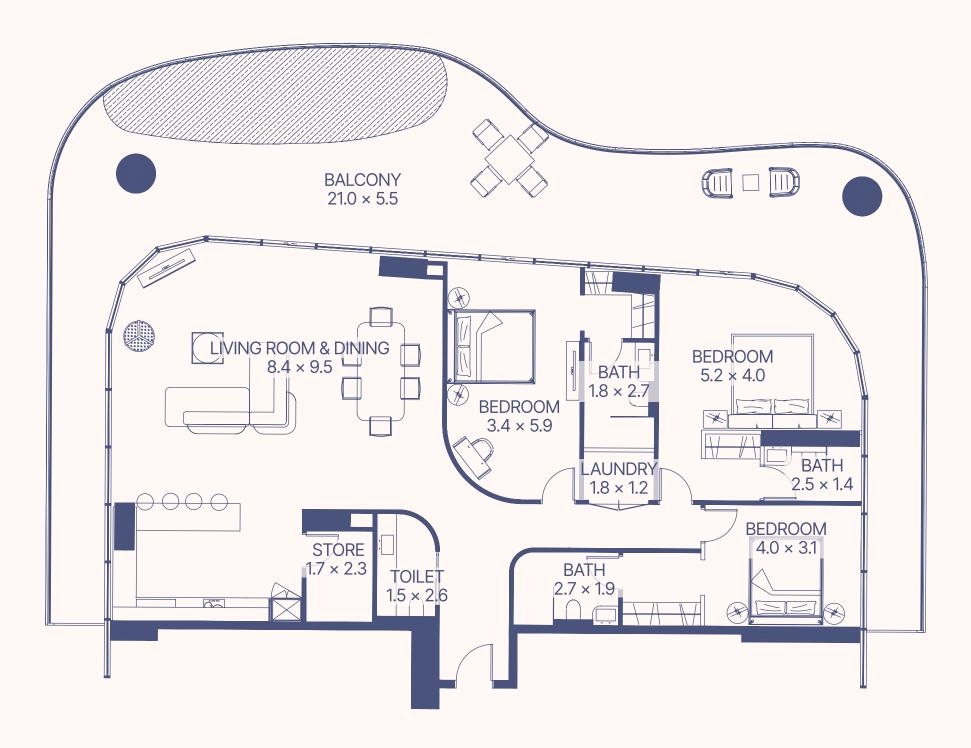

### YOUR PRIVATE POOL OVERLOOKING THE SEA

Select apartments have terrace pools that feel like a personal retreat. Imagine a quiet morning swim overlooking the sea or a sunset spent comfortably at the water's edge, privately yours.

### 2-BEDROOM APARTMENT WITH POOL

A family-ready home tailored the highest Italian standards and featuring a welcome upgrade – a private terrace pool with the sea view for company.