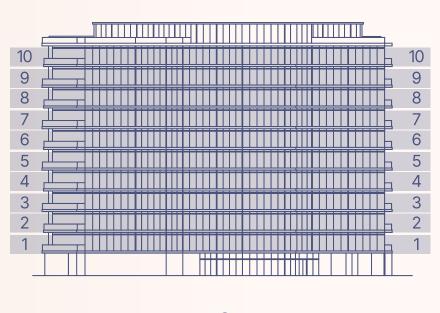

### ARCHITECTURAL MASTERPIECE

Gianfranco Ferré Residences has a clear U-shaped design, oriented toward the sea to maximise ocean views from each apartment. The result is simple and beautiful: sunlight, water, and open skies become a natural part of everyday life.

1-5 floor

6-10 floor