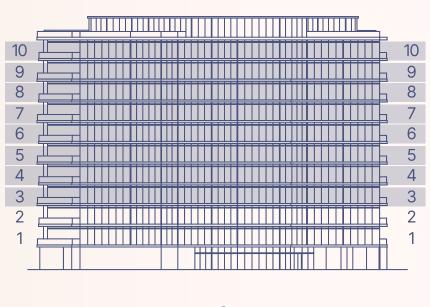

1-5 floor

6-10 floor

1-10 floor

1-10 floor

1-10 floor

1-5 floor

6-10 floor

6-10 floor

1-5 floor

3-5 floor

2, 6-10 floor

2, 6-10 floor

1, 3, 5 floor

1, 3, 5 floor

2, 4 floor

2, 4 floor

3-10 floor

3-5 floor

6-10 floor

2, 4 floor

3, 5 floor

6, 8, 10 floor

6, 8, 10 floor

7, 9 floor

7, 9 floor