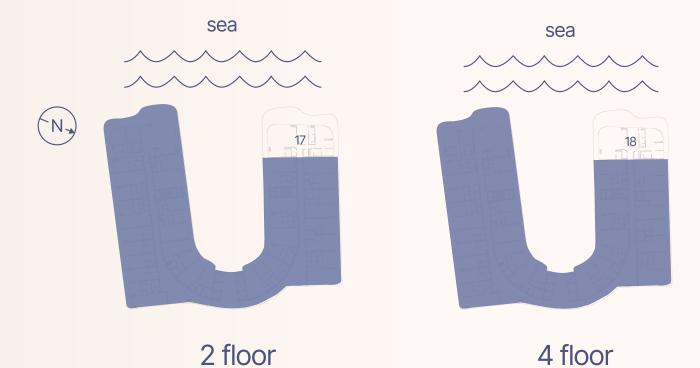

# 2 BEDROOM + POOL TYPE A

| Apartment Number | Apartment Area       |                        | Balcony Area         |                        | Total Area           |                        |
|------------------|----------------------|------------------------|----------------------|------------------------|----------------------|------------------------|
| 109              | 179.5 m <sup>2</sup> | 1932.2 ft <sup>2</sup> | 123.5 m <sup>2</sup> | 1329.8 ft <sup>2</sup> | 303.1 m <sup>2</sup> | 3262.1 ft <sup>2</sup> |
| 309, 509         | 180.0 m <sup>2</sup> | 1937.1 ft <sup>2</sup> | 123.6 m <sup>2</sup> | 1330.0 ft <sup>2</sup> | 303.5 m <sup>2</sup> | 3267.1 ft <sup>2</sup> |

2, 4 floor

2, 4 floor