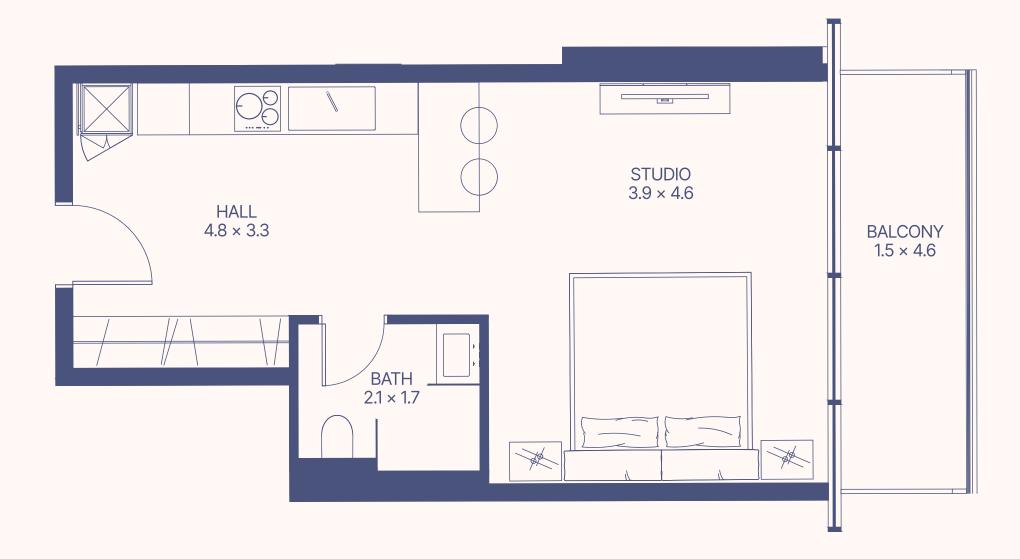

### 1BEDROOM TYPE A

| Apartment Number                             | Apartment Area |                       | Balcony Area        |                       | Total Area          |                       |
|----------------------------------------------|----------------|-----------------------|---------------------|-----------------------|---------------------|-----------------------|
| 101                                          | 76.6 m²        | 824.6 ft <sup>2</sup> | 11.3 m <sup>2</sup> | 121.7 ft <sup>2</sup> | 87.9 m²             | 946.3 ft <sup>2</sup> |
| 201, 301, 401, 501, 601, 701, 801, 901, 1001 | 77.3 m²        | 832.1 ft <sup>2</sup> | 11.3 m <sup>2</sup> | 121.7 ft²             | 88.6 m <sup>2</sup> | 953.8 ft <sup>2</sup> |