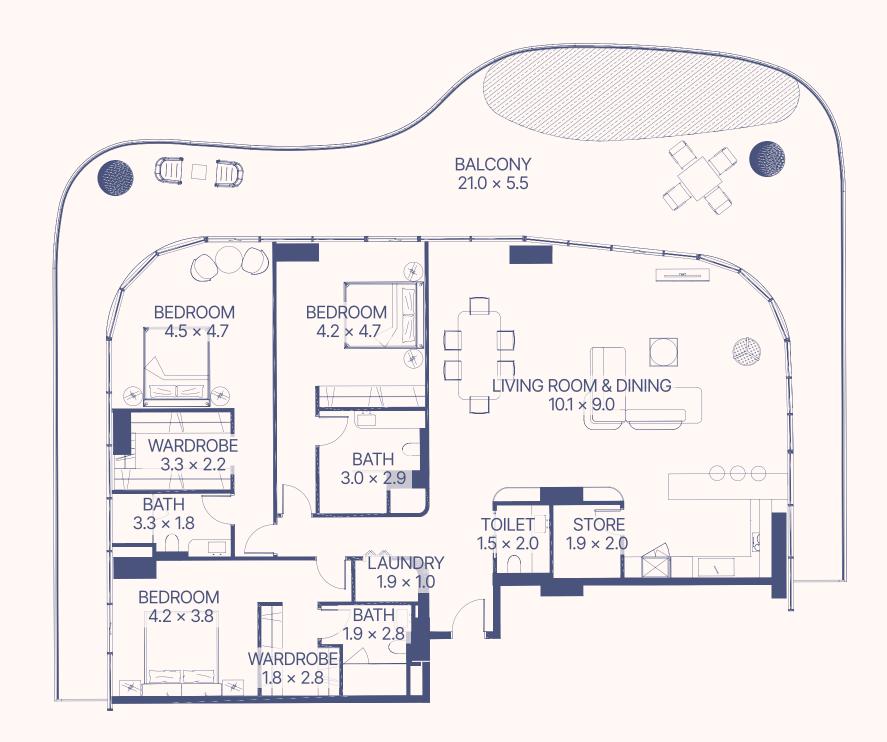

# 3 BEDROOM + POOL TYPE A

| Apartment Number | Apartment Area       |                        | Balcony Area         |                        | Total Area           |                        |
|------------------|----------------------|------------------------|----------------------|------------------------|----------------------|------------------------|
| 608, 808, 1008   | 214.5 m <sup>2</sup> | 2308.7 ft <sup>2</sup> | 126.1 m <sup>2</sup> | 1357.7 ft <sup>2</sup> | 340.6 m <sup>2</sup> | 3666.4 ft <sup>2</sup> |

7, 9 floor

7, 9 floor