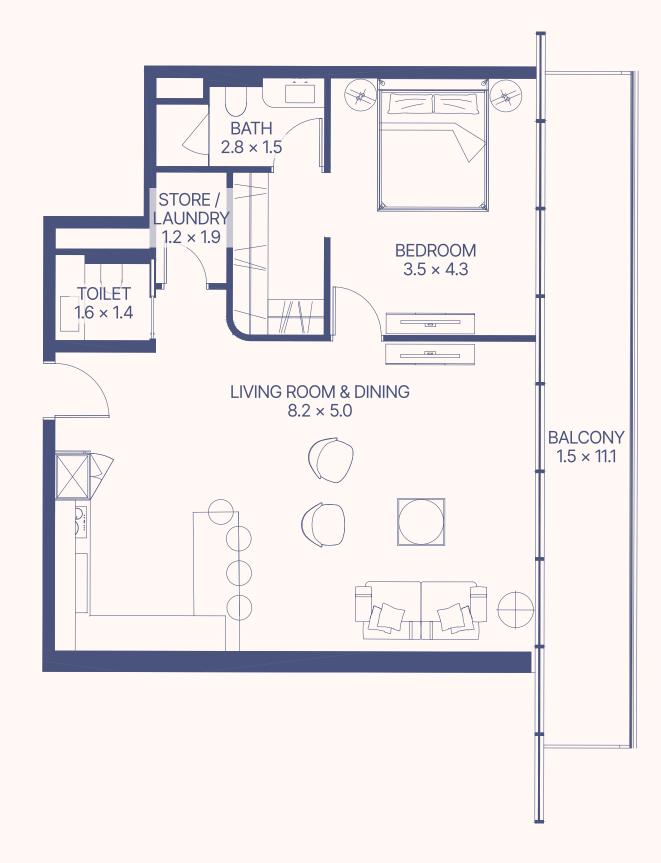

### STUDIO TYPE A

| Apartment Number                   | Apartm              | ent Area              | Balco              | ny Area              | Tota                | l Area                |
|------------------------------------|---------------------|-----------------------|--------------------|----------------------|---------------------|-----------------------|
| 102, 305, 505                      | 35.7 m <sup>2</sup> | 384.8 ft <sup>2</sup> | 6.0 m <sup>2</sup> | 64.1 ft <sup>2</sup> | 41.7 m <sup>2</sup> | 448.9 ft <sup>2</sup> |
| 103                                | 35.3 m <sup>2</sup> | 379.7 ft <sup>2</sup> | 6.0 m <sup>2</sup> | 64.6 ft <sup>2</sup> | 41.3 m <sup>2</sup> | 444.2 ft <sup>2</sup> |
| 104                                | 36.2 m <sup>2</sup> | 389.9 ft <sup>2</sup> | 6.1 m <sup>2</sup> | 65.6 ft <sup>2</sup> | 42.3 m <sup>2</sup> | 455.5 ft <sup>2</sup> |
| 105                                | 35.8 m <sup>2</sup> | 385.3 ft <sup>2</sup> | 6.0 m <sup>2</sup> | 64.5 ft <sup>2</sup> | 41.8 m <sup>2</sup> | 449.8 ft <sup>2</sup> |
| 106, 306, 406, 506                 | 36.7 m <sup>2</sup> | 395.4 ft <sup>2</sup> | 6.2 m <sup>2</sup> | 66.2 ft <sup>2</sup> | 42.9 m <sup>2</sup> | 461.7 ft <sup>2</sup> |
| 202, 402, 702, 902                 | 35.8 m <sup>2</sup> | 385.3 ft <sup>2</sup> | 6.0 m <sup>2</sup> | 64.1 ft <sup>2</sup> | 41.7 m <sup>2</sup> | 449.4 ft <sup>2</sup> |
| 203, 403, 603, 703, 803, 903, 1003 | 35.4 m <sup>2</sup> | 380.5 ft <sup>2</sup> | 6.0 m <sup>2</sup> | 64.6 ft <sup>2</sup> | 41.4 m <sup>2</sup> | 445.1 ft <sup>2</sup> |
| 204, 404, 604, 704, 804, 904, 1004 | 36.5 m <sup>2</sup> | 393.3 ft <sup>2</sup> | 6.1 m <sup>2</sup> | 65.6 ft <sup>2</sup> | 42.6 m <sup>2</sup> | 458.9 ft <sup>2</sup> |
| 205, 405                           | 35.7 m <sup>2</sup> | 383.7 ft <sup>2</sup> | 6.0 m <sup>2</sup> | 64.6 ft <sup>2</sup> | 41.7 m <sup>2</sup> | 448.3 ft <sup>2</sup> |
| 206                                | 36.7 m <sup>2</sup> | 395.4 ft <sup>2</sup> | 6.2 m <sup>2</sup> | 66.2 ft <sup>2</sup> | 42.9 m <sup>2</sup> | 461.6 ft <sup>2</sup> |
| 302, 502                           | 35.8 m <sup>2</sup> | 385.2 ft <sup>2</sup> | 5.9 m <sup>2</sup> | 63.6 ft <sup>2</sup> | 41.7 m <sup>2</sup> | 448.8 ft <sup>2</sup> |
| 303, 503                           | 35.4 m <sup>2</sup> | 380.6 ft <sup>2</sup> | 6.0 m <sup>2</sup> | 65.1 ft <sup>2</sup> | 41.4 m <sup>2</sup> | 445.7 ft <sup>2</sup> |
| 304, 504                           | 36.5 m <sup>2</sup> | 393.2 ft <sup>2</sup> | 6.0 m <sup>2</sup> | 65.0 ft <sup>2</sup> | 42.6 m <sup>2</sup> | 458.3 ft <sup>2</sup> |
| 602, 802, 1002                     | 35.8 m <sup>2</sup> | 385.3 ft <sup>2</sup> | 6.0 m <sup>2</sup> | 64.1 ft <sup>2</sup> | 41.8 m <sup>2</sup> | 449.4 ft <sup>2</sup> |
| 605, 705, 805, 905, 1005           | 36.2 m <sup>2</sup> | 389.6 ft <sup>2</sup> | 6.1 m <sup>2</sup> | 65.6 ft <sup>2</sup> | 42.3 m <sup>2</sup> | 455.2 ft <sup>2</sup> |

### STUDIO TYPE B

| Apartment Number                             | Apartment Area      |                       | Apartment Area Balcony Area |                      | Total Area |                       |
|----------------------------------------------|---------------------|-----------------------|-----------------------------|----------------------|------------|-----------------------|
| 221, 322, 422, 522, 621, 721, 821, 921, 1021 | 39.9 m²             | 429.8 ft <sup>2</sup> | 7.3 m²                      | 78.3 ft <sup>2</sup> | 47.2 m²    | 508.1 ft <sup>2</sup> |
| 220, 321, 421, 521, 620, 720, 820, 920, 1020 | 40.0 m <sup>2</sup> | 430.8 ft <sup>2</sup> | 7.3 m²                      | 78.4 ft <sup>2</sup> | 47.3 m²    | 509.2 ft <sup>2</sup> |

### 1BEDROOM TYPE A

| Apartment Number                             | Apartment Area |                       | Balcony Area        |                       | Total Area          |                       |
|----------------------------------------------|----------------|-----------------------|---------------------|-----------------------|---------------------|-----------------------|
| 101                                          | 76.6 m²        | 824.6 ft <sup>2</sup> | 11.3 m <sup>2</sup> | 121.7 ft <sup>2</sup> | 87.9 m²             | 946.3 ft <sup>2</sup> |
| 201, 301, 401, 501, 601, 701, 801, 901, 1001 | 77.3 m²        | 832.1 ft <sup>2</sup> | 11.3 m <sup>2</sup> | 121.7 ft²             | 88.6 m <sup>2</sup> | 953.8 ft <sup>2</sup> |

### 1BEDROOM TYPE B

| Apartment Number         | Apartment Area      |                       | Balcony Area        |                       | Total Area          |                       |
|--------------------------|---------------------|-----------------------|---------------------|-----------------------|---------------------|-----------------------|
| 107, 207, 307, 407, 507  | 69.6 m <sup>2</sup> | 749.4 ft <sup>2</sup> | 12.2 m <sup>2</sup> | 130.8 ft <sup>2</sup> | 81.8 m <sup>2</sup> | 880.2 ft <sup>2</sup> |
| 108, 308, 408, 508       | 72.1 m <sup>2</sup> | 775.7 ft <sup>2</sup> | 12.7 m <sup>2</sup> | 137.2 ft <sup>2</sup> | 84.8 m <sup>2</sup> | 912.9 ft²             |
| 208                      | 72.1 m²             | 775.5 ft <sup>2</sup> | 12.6 m <sup>2</sup> | 135.6 ft <sup>2</sup> | 84.7 m <sup>2</sup> | 911.2 ft <sup>2</sup> |
| 606, 706, 806, 906, 1006 | 71.0 m²             | 763.7 ft <sup>2</sup> | 12.5 m <sup>2</sup> | 134.6 ft <sup>2</sup> | 83.5 m <sup>2</sup> | 898.3 ft <sup>2</sup> |
| 607, 707, 807, 907, 1007 | 71.7 m <sup>2</sup> | 772.1 ft²             | 12.6 m <sup>2</sup> | 135.3 ft <sup>2</sup> | 84.3 m <sup>2</sup> | 907.4 ft <sup>2</sup> |

### 1BEDROOM TYPE C

| Apartment Number              | Apartment Area      |                       | Balcony Area        |                       | Total Area          |                        |
|-------------------------------|---------------------|-----------------------|---------------------|-----------------------|---------------------|------------------------|
| 110                           | 79.2 m <sup>2</sup> | 853.0 ft <sup>2</sup> | 17:1 m²             | 184.0 ft <sup>2</sup> | 96.3 m <sup>2</sup> | 1037.0 ft <sup>2</sup> |
| 310, 410, 510                 | 79.2 m²             | 853.0 ft <sup>2</sup> | 17.0 m <sup>2</sup> | 183.4 ft <sup>2</sup> | 96.3 m²             | 1036.4 ft <sup>2</sup> |
| 210, 709, 909, 609, 809, 1009 | 79.2 m²             | 853.0 ft <sup>2</sup> | 17.1 m²             | 184.2 ft <sup>2</sup> | 96.4 m²             | 1037.2 ft <sup>2</sup> |

### 1BEDROOM TYPE D

| Apartment Number                             | Apartment Area      |                       | Balcony Area       |                       | Total Area          |                       |
|----------------------------------------------|---------------------|-----------------------|--------------------|-----------------------|---------------------|-----------------------|
| 112                                          | 72.8 m²             | 783.7 ft <sup>2</sup> | 9.6 m²             | 103.1 ft <sup>2</sup> | 82.4 m <sup>2</sup> | 886.8 ft <sup>2</sup> |
| 212, 312, 412, 512, 611, 711, 811, 911, 1011 | 71.7 m <sup>2</sup> | 772.1 ft²             | 9.3 m <sup>2</sup> | 100.0 ft <sup>2</sup> | 81.0 m <sup>2</sup> | 872.1 ft <sup>2</sup> |

### 1BEDROOM TYPE E

| Apartment Number                             | Apartment Area      |                       | Balcony Area       |                      | Total Area          |                       |
|----------------------------------------------|---------------------|-----------------------|--------------------|----------------------|---------------------|-----------------------|
| 113                                          | 71.1 m <sup>2</sup> | 765.8 ft <sup>2</sup> | 8.9 m <sup>2</sup> | 96.3 ft <sup>2</sup> | 80.1 m <sup>2</sup> | 862.1 ft <sup>2</sup> |
| 213, 313, 413, 513, 612, 712, 812, 912, 1012 | 71.1 m <sup>2</sup> | 765.8 ft <sup>2</sup> | 8.4 m <sup>2</sup> | 90.7 ft <sup>2</sup> | 79.6 m²             | 856.6 ft <sup>2</sup> |

# 1BEDROOM TYPE F

| Apartment Number                        | Apartment Area      |                       | Balcony Area        |                       | Total Area          |                       |
|-----------------------------------------|---------------------|-----------------------|---------------------|-----------------------|---------------------|-----------------------|
| 214                                     | 80.2 m <sup>2</sup> | 863.2 ft <sup>2</sup> | 10.7 m <sup>2</sup> | 115.6 ft <sup>2</sup> | 90.9 m²             | 978.9 ft <sup>2</sup> |
| 315, 415, 515, 614, 714, 814, 914, 1014 | 79.7 m²             | 857.5 ft <sup>2</sup> | 10.8 m <sup>2</sup> | 116.6 ft <sup>2</sup> | 90.5 m <sup>2</sup> | 974.1 ft <sup>2</sup> |

# 1BEDROOM TYPE G

| Apartment Number              | Apartment Area      |                       | Balcony Area        |                       | Total Area          |                       |
|-------------------------------|---------------------|-----------------------|---------------------|-----------------------|---------------------|-----------------------|
| 215, 615, 715, 815, 915, 1015 | 72.0 m <sup>2</sup> | 774.9 ft <sup>2</sup> | 15.9 m²             | 171.1 ft <sup>2</sup> | 87.9 m²             | 946.0 ft <sup>2</sup> |
| 216                           | 71.3 m²             | 767.5 ft <sup>2</sup> | 15.5 m²             | 166.4 ft <sup>2</sup> | 86.8 m²             | 933.9 ft <sup>2</sup> |
| 316, 416, 516                 | 72.0 m <sup>2</sup> | 774.9 ft <sup>2</sup> | 15.9 m²             | 170.7 ft <sup>2</sup> | 87.8 m²             | 945.6 ft <sup>2</sup> |
| 317, 417, 517                 | 71.0 m <sup>2</sup> | 764.3 ft <sup>2</sup> | 15.5 m <sup>2</sup> | 166.8 ft <sup>2</sup> | 86.5 m <sup>2</sup> | 931.1 ft²             |
| 616, 716, 816, 916, 1016      | 71.0 m <sup>2</sup> | 764.1 ft <sup>2</sup> | 15.5 m <sup>2</sup> | 166.5 ft <sup>2</sup> | 86.5 m <sup>2</sup> | 930.6 ft <sup>2</sup> |

# 1BEDROOM TYPE H

| Apartment Number   | Apartment Area      |                       | Balcony Area        |                       | Total Area |                        |
|--------------------|---------------------|-----------------------|---------------------|-----------------------|------------|------------------------|
| 218, 319, 419, 519 | 81.6 m <sup>2</sup> | 877.8 ft <sup>2</sup> | 14.5 m <sup>2</sup> | 156.6 ft <sup>2</sup> | 96.1 m²    | 1034.4 ft <sup>2</sup> |
| 618, 818, 1018     | 81.6 m <sup>2</sup> | 878.0 ft <sup>2</sup> | 14.6 m²             | 156.7 ft <sup>2</sup> | 96.1 m²    | 1034.6 ft <sup>2</sup> |
| 718, 918           | 81.9 m <sup>2</sup> | 881.3 ft <sup>2</sup> | 14.6 m <sup>2</sup> | 156.7 ft <sup>2</sup> | 96.4 m²    | 1038.0 ft <sup>2</sup> |

# 1 BEDROOM TYPE I

| Apartment Number   | Apartment Area      |                       | Balcony Area        |                       | Total Area          |                       |
|--------------------|---------------------|-----------------------|---------------------|-----------------------|---------------------|-----------------------|
| 219, 320, 420, 520 | 74.9 m²             | 805.8 ft <sup>2</sup> | 12.7 m <sup>2</sup> | 137.2 ft <sup>2</sup> | 87.6 m <sup>2</sup> | 943.0 ft <sup>2</sup> |
| 619, 819, 1019     | 74.8 m²             | 805.5 ft <sup>2</sup> | 12.7 m <sup>2</sup> | 137.1 ft <sup>2</sup> | 87.6 m²             | 942.6 ft <sup>2</sup> |
| 719, 919           | 74.5 m <sup>2</sup> | 802.1 ft <sup>2</sup> | 12.7 m <sup>2</sup> | 137.1 ft <sup>2</sup> | 87.3 m²             | 939.2 ft²             |

# 1BEDROOM TYPE J

| Apartment Number                             | Apartment Area      |                       | Balcony Area        |                       | Total Area           |                        |
|----------------------------------------------|---------------------|-----------------------|---------------------|-----------------------|----------------------|------------------------|
| 222, 323, 423, 523, 622, 722, 822, 922, 1022 | 89.2 m <sup>2</sup> | 959.9 ft <sup>2</sup> | 15.1 m <sup>2</sup> | 162.7 ft <sup>2</sup> | 104.3 m <sup>2</sup> | 1122.6 ft <sup>2</sup> |