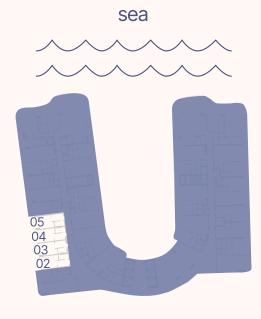

### ARCHITECTURAL MASTERPIECE

Gianfranco Ferré Residences has a clear U-shaped design, oriented toward the sea to maximise ocean views from each apartment. The result is simple and beautiful: sunlight, water, and open skies become a natural part of everyday life.

1-10 floor

1-5 floor

6-10 floor