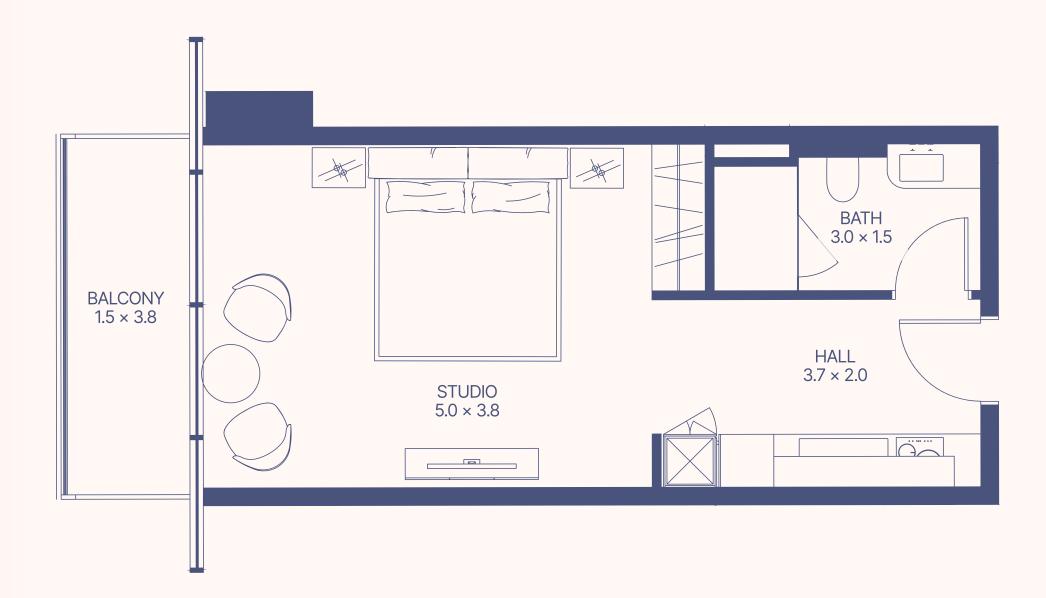

### STUDIO TYPE A

| Apartment Number                   | Apartm              | ent Area              | Balco              | ny Area              | Tota                | l Area                |
|------------------------------------|---------------------|-----------------------|--------------------|----------------------|---------------------|-----------------------|
| 102, 305, 505                      | 35.7 m <sup>2</sup> | 384.8 ft <sup>2</sup> | 6.0 m <sup>2</sup> | 64.1 ft <sup>2</sup> | 41.7 m <sup>2</sup> | 448.9 ft <sup>2</sup> |
| 103                                | 35.3 m <sup>2</sup> | 379.7 ft <sup>2</sup> | 6.0 m <sup>2</sup> | 64.6 ft <sup>2</sup> | 41.3 m <sup>2</sup> | 444.2 ft <sup>2</sup> |
| 104                                | 36.2 m <sup>2</sup> | 389.9 ft <sup>2</sup> | 6.1 m <sup>2</sup> | 65.6 ft <sup>2</sup> | 42.3 m <sup>2</sup> | 455.5 ft <sup>2</sup> |
| 105                                | 35.8 m <sup>2</sup> | 385.3 ft <sup>2</sup> | 6.0 m <sup>2</sup> | 64.5 ft <sup>2</sup> | 41.8 m <sup>2</sup> | 449.8 ft <sup>2</sup> |
| 106, 306, 406, 506                 | 36.7 m <sup>2</sup> | 395.4 ft <sup>2</sup> | 6.2 m <sup>2</sup> | 66.2 ft <sup>2</sup> | 42.9 m <sup>2</sup> | 461.7 ft <sup>2</sup> |
| 202, 402, 702, 902                 | 35.8 m <sup>2</sup> | 385.3 ft <sup>2</sup> | 6.0 m <sup>2</sup> | 64.1 ft <sup>2</sup> | 41.7 m <sup>2</sup> | 449.4 ft <sup>2</sup> |
| 203, 403, 603, 703, 803, 903, 1003 | 35.4 m <sup>2</sup> | 380.5 ft <sup>2</sup> | 6.0 m <sup>2</sup> | 64.6 ft <sup>2</sup> | 41.4 m <sup>2</sup> | 445.1 ft <sup>2</sup> |
| 204, 404, 604, 704, 804, 904, 1004 | 36.5 m <sup>2</sup> | 393.3 ft <sup>2</sup> | 6.1 m <sup>2</sup> | 65.6 ft <sup>2</sup> | 42.6 m <sup>2</sup> | 458.9 ft <sup>2</sup> |
| 205, 405                           | 35.7 m <sup>2</sup> | 383.7 ft <sup>2</sup> | 6.0 m <sup>2</sup> | 64.6 ft <sup>2</sup> | 41.7 m <sup>2</sup> | 448.3 ft <sup>2</sup> |
| 206                                | 36.7 m <sup>2</sup> | 395.4 ft <sup>2</sup> | 6.2 m <sup>2</sup> | 66.2 ft <sup>2</sup> | 42.9 m <sup>2</sup> | 461.6 ft <sup>2</sup> |
| 302, 502                           | 35.8 m <sup>2</sup> | 385.2 ft <sup>2</sup> | 5.9 m <sup>2</sup> | 63.6 ft <sup>2</sup> | 41.7 m <sup>2</sup> | 448.8 ft <sup>2</sup> |
| 303, 503                           | 35.4 m <sup>2</sup> | 380.6 ft <sup>2</sup> | 6.0 m <sup>2</sup> | 65.1 ft <sup>2</sup> | 41.4 m <sup>2</sup> | 445.7 ft <sup>2</sup> |
| 304, 504                           | 36.5 m <sup>2</sup> | 393.2 ft <sup>2</sup> | 6.0 m <sup>2</sup> | 65.0 ft <sup>2</sup> | 42.6 m <sup>2</sup> | 458.3 ft <sup>2</sup> |
| 602, 802, 1002                     | 35.8 m <sup>2</sup> | 385.3 ft <sup>2</sup> | 6.0 m <sup>2</sup> | 64.1 ft <sup>2</sup> | 41.8 m <sup>2</sup> | 449.4 ft <sup>2</sup> |
| 605, 705, 805, 905, 1005           | 36.2 m <sup>2</sup> | 389.6 ft <sup>2</sup> | 6.1 m <sup>2</sup> | 65.6 ft <sup>2</sup> | 42.3 m <sup>2</sup> | 455.2 ft <sup>2</sup> |

### STUDIO TYPE B

| Apartment Number                             | Apartment Area      |                       | Apartment Area Balcony Area |                      | Total Area |                       |
|----------------------------------------------|---------------------|-----------------------|-----------------------------|----------------------|------------|-----------------------|
| 221, 322, 422, 522, 621, 721, 821, 921, 1021 | 39.9 m²             | 429.8 ft <sup>2</sup> | 7.3 m²                      | 78.3 ft <sup>2</sup> | 47.2 m²    | 508.1 ft <sup>2</sup> |
| 220, 321, 421, 521, 620, 720, 820, 920, 1020 | 40.0 m <sup>2</sup> | 430.8 ft <sup>2</sup> | 7.3 m²                      | 78.4 ft <sup>2</sup> | 47.3 m²    | 509.2 ft <sup>2</sup> |