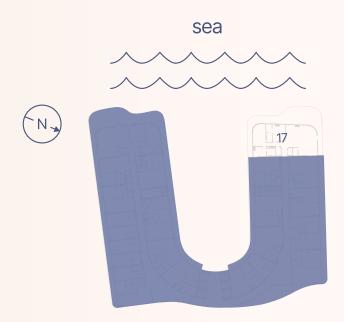

### ARCHITECTURAL MASTERPIECE

Gianfranco Ferré Residences has a clear U-shaped design, oriented toward the sea to maximise ocean views from each apartment. The result is simple and beautiful: sunlight, water, and open skies become a natural part of everyday life.

Standing right next to the water and surrounded by the Arabian Gulf on three sides, Gianfranco Ferré Residences offers unobstructed sea views from every angle, at any time of day.