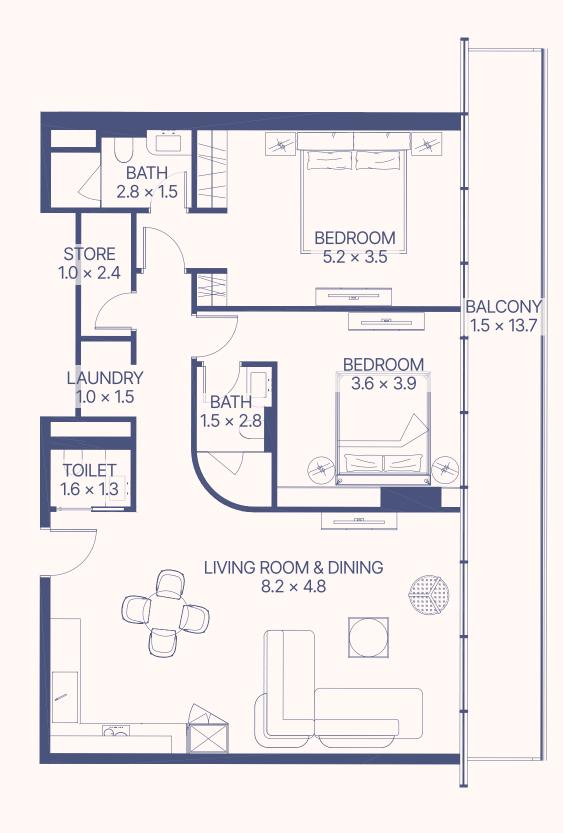

#### 2-BEDROOM APARTMENT

Spacious living areas, lavish interiors, and a generous terrace – ideal for families and friendly gatherings.

### 2-BEDROOM APARTMENT WITH POOL

A family-ready home tailored the highest Italian standards and featuring a welcome upgrade – a private terrace pool with the sea view for company.