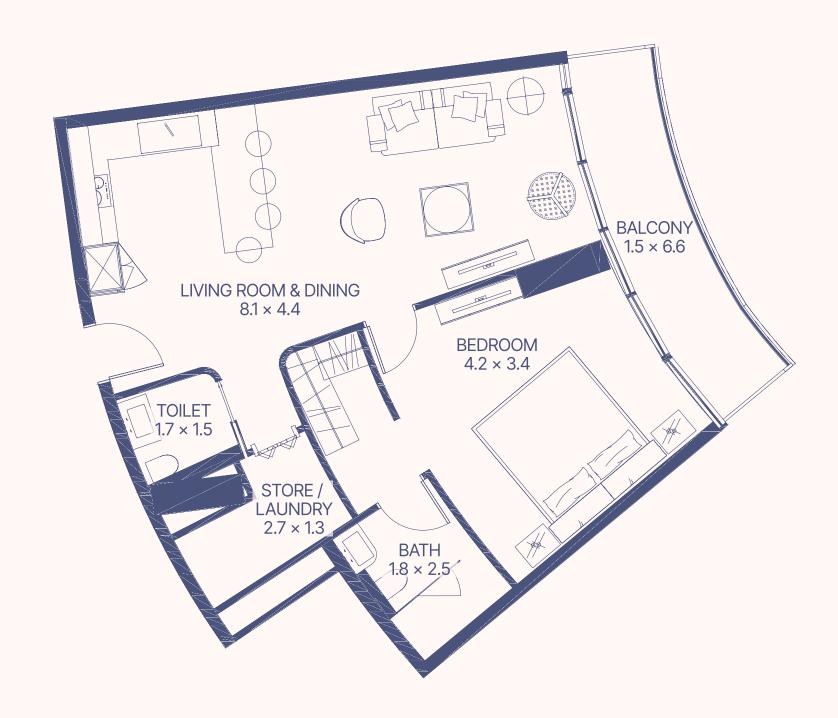

### 1BEDROOM TYPE A

| Apartment Number                             | Apartment Area |                       | Balcony Area        |                       | Total Area          |                       |
|----------------------------------------------|----------------|-----------------------|---------------------|-----------------------|---------------------|-----------------------|
| 101                                          | 76.6 m²        | 824.6 ft <sup>2</sup> | 11.3 m <sup>2</sup> | 121.7 ft <sup>2</sup> | 87.9 m²             | 946.3 ft <sup>2</sup> |
| 201, 301, 401, 501, 601, 701, 801, 901, 1001 | 77.3 m²        | 832.1 ft <sup>2</sup> | 11.3 m <sup>2</sup> | 121.7 ft²             | 88.6 m <sup>2</sup> | 953.8 ft <sup>2</sup> |

### 1BEDROOM TYPE B

| Apartment Number         | Apartment Area      |                       | Balcony Area        |                       | Total Area          |                       |
|--------------------------|---------------------|-----------------------|---------------------|-----------------------|---------------------|-----------------------|
| 107, 207, 307, 407, 507  | 69.6 m <sup>2</sup> | 749.4 ft <sup>2</sup> | 12.2 m <sup>2</sup> | 130.8 ft <sup>2</sup> | 81.8 m <sup>2</sup> | 880.2 ft <sup>2</sup> |
| 108, 308, 408, 508       | 72.1 m <sup>2</sup> | 775.7 ft <sup>2</sup> | 12.7 m <sup>2</sup> | 137.2 ft <sup>2</sup> | 84.8 m <sup>2</sup> | 912.9 ft²             |
| 208                      | 72.1 m²             | 775.5 ft <sup>2</sup> | 12.6 m <sup>2</sup> | 135.6 ft <sup>2</sup> | 84.7 m <sup>2</sup> | 911.2 ft <sup>2</sup> |
| 606, 706, 806, 906, 1006 | 71.0 m²             | 763.7 ft <sup>2</sup> | 12.5 m <sup>2</sup> | 134.6 ft <sup>2</sup> | 83.5 m <sup>2</sup> | 898.3 ft <sup>2</sup> |
| 607, 707, 807, 907, 1007 | 71.7 m <sup>2</sup> | 772.1 ft²             | 12.6 m <sup>2</sup> | 135.3 ft <sup>2</sup> | 84.3 m <sup>2</sup> | 907.4 ft <sup>2</sup> |

### 1BEDROOM TYPE C

| Apartment Number              | Apartment Area      |                       | Balcony Area        |                       | Total Area          |                        |
|-------------------------------|---------------------|-----------------------|---------------------|-----------------------|---------------------|------------------------|
| 110                           | 79.2 m <sup>2</sup> | 853.0 ft <sup>2</sup> | 17:1 m²             | 184.0 ft <sup>2</sup> | 96.3 m <sup>2</sup> | 1037.0 ft <sup>2</sup> |
| 310, 410, 510                 | 79.2 m²             | 853.0 ft <sup>2</sup> | 17.0 m <sup>2</sup> | 183.4 ft <sup>2</sup> | 96.3 m²             | 1036.4 ft <sup>2</sup> |
| 210, 709, 909, 609, 809, 1009 | 79.2 m²             | 853.0 ft <sup>2</sup> | 17.1 m²             | 184.2 ft <sup>2</sup> | 96.4 m²             | 1037.2 ft <sup>2</sup> |

### 1BEDROOM TYPE D

| Apartment Number                             | Apartment Area      |                       | Balcony Area       |                       | Total Area          |                       |
|----------------------------------------------|---------------------|-----------------------|--------------------|-----------------------|---------------------|-----------------------|
| 112                                          | 72.8 m²             | 783.7 ft <sup>2</sup> | 9.6 m²             | 103.1 ft <sup>2</sup> | 82.4 m <sup>2</sup> | 886.8 ft <sup>2</sup> |
| 212, 312, 412, 512, 611, 711, 811, 911, 1011 | 71.7 m <sup>2</sup> | 772.1 ft²             | 9.3 m <sup>2</sup> | 100.0 ft <sup>2</sup> | 81.0 m <sup>2</sup> | 872.1 ft <sup>2</sup> |

### 1BEDROOM TYPE E

| Apartment Number                             | Apartment Area      |                       | Balcony Area       |                      | Total Area          |                       |
|----------------------------------------------|---------------------|-----------------------|--------------------|----------------------|---------------------|-----------------------|
| 113                                          | 71.1 m <sup>2</sup> | 765.8 ft <sup>2</sup> | 8.9 m <sup>2</sup> | 96.3 ft <sup>2</sup> | 80.1 m <sup>2</sup> | 862.1 ft <sup>2</sup> |
| 213, 313, 413, 513, 612, 712, 812, 912, 1012 | 71.1 m <sup>2</sup> | 765.8 ft <sup>2</sup> | 8.4 m <sup>2</sup> | 90.7 ft <sup>2</sup> | 79.6 m²             | 856.6 ft <sup>2</sup> |

# 1BEDROOM TYPE F

| Apartment Number                        | Apartment Area      |                       | Balcony Area        |                       | Total Area          |                       |
|-----------------------------------------|---------------------|-----------------------|---------------------|-----------------------|---------------------|-----------------------|
| 214                                     | 80.2 m <sup>2</sup> | 863.2 ft <sup>2</sup> | 10.7 m <sup>2</sup> | 115.6 ft <sup>2</sup> | 90.9 m²             | 978.9 ft <sup>2</sup> |
| 315, 415, 515, 614, 714, 814, 914, 1014 | 79.7 m²             | 857.5 ft <sup>2</sup> | 10.8 m <sup>2</sup> | 116.6 ft <sup>2</sup> | 90.5 m <sup>2</sup> | 974.1 ft <sup>2</sup> |

# 1BEDROOM TYPE G

| Apartment Number              | Apartment Area      |                       | Balcony Area        |                       | Total Area          |                       |
|-------------------------------|---------------------|-----------------------|---------------------|-----------------------|---------------------|-----------------------|
| 215, 615, 715, 815, 915, 1015 | 72.0 m <sup>2</sup> | 774.9 ft <sup>2</sup> | 15.9 m²             | 171.1 ft <sup>2</sup> | 87.9 m²             | 946.0 ft <sup>2</sup> |
| 216                           | 71.3 m²             | 767.5 ft <sup>2</sup> | 15.5 m²             | 166.4 ft <sup>2</sup> | 86.8 m²             | 933.9 ft <sup>2</sup> |
| 316, 416, 516                 | 72.0 m <sup>2</sup> | 774.9 ft <sup>2</sup> | 15.9 m²             | 170.7 ft <sup>2</sup> | 87.8 m²             | 945.6 ft <sup>2</sup> |
| 317, 417, 517                 | 71.0 m <sup>2</sup> | 764.3 ft <sup>2</sup> | 15.5 m <sup>2</sup> | 166.8 ft <sup>2</sup> | 86.5 m <sup>2</sup> | 931.1 ft²             |
| 616, 716, 816, 916, 1016      | 71.0 m <sup>2</sup> | 764.1 ft <sup>2</sup> | 15.5 m <sup>2</sup> | 166.5 ft <sup>2</sup> | 86.5 m <sup>2</sup> | 930.6 ft <sup>2</sup> |

# 1BEDROOM TYPE H

| Apartment Number   | Apartment Area      |                       | Balcony Area        |                       | Total Area |                        |
|--------------------|---------------------|-----------------------|---------------------|-----------------------|------------|------------------------|
| 218, 319, 419, 519 | 81.6 m <sup>2</sup> | 877.8 ft <sup>2</sup> | 14.5 m <sup>2</sup> | 156.6 ft <sup>2</sup> | 96.1 m²    | 1034.4 ft <sup>2</sup> |
| 618, 818, 1018     | 81.6 m <sup>2</sup> | 878.0 ft <sup>2</sup> | 14.6 m²             | 156.7 ft <sup>2</sup> | 96.1 m²    | 1034.6 ft <sup>2</sup> |
| 718, 918           | 81.9 m <sup>2</sup> | 881.3 ft <sup>2</sup> | 14.6 m <sup>2</sup> | 156.7 ft <sup>2</sup> | 96.4 m²    | 1038.0 ft <sup>2</sup> |

# 1 BEDROOM TYPE I

| Apartment Number   | Apartment Area      |                       | Balcony Area        |                       | Total Area          |                       |
|--------------------|---------------------|-----------------------|---------------------|-----------------------|---------------------|-----------------------|
| 219, 320, 420, 520 | 74.9 m²             | 805.8 ft <sup>2</sup> | 12.7 m <sup>2</sup> | 137.2 ft <sup>2</sup> | 87.6 m <sup>2</sup> | 943.0 ft <sup>2</sup> |
| 619, 819, 1019     | 74.8 m²             | 805.5 ft <sup>2</sup> | 12.7 m <sup>2</sup> | 137.1 ft <sup>2</sup> | 87.6 m²             | 942.6 ft <sup>2</sup> |
| 719, 919           | 74.5 m <sup>2</sup> | 802.1 ft <sup>2</sup> | 12.7 m <sup>2</sup> | 137.1 ft <sup>2</sup> | 87.3 m²             | 939.2 ft²             |

# 1BEDROOM TYPE J

| Apartment Number                             | Apartment Area      |                       | Balcony Area        |                       | Total Area           |                        |
|----------------------------------------------|---------------------|-----------------------|---------------------|-----------------------|----------------------|------------------------|
| 222, 323, 423, 523, 622, 722, 822, 922, 1022 | 89.2 m <sup>2</sup> | 959.9 ft <sup>2</sup> | 15.1 m <sup>2</sup> | 162.7 ft <sup>2</sup> | 104.3 m <sup>2</sup> | 1122.6 ft <sup>2</sup> |