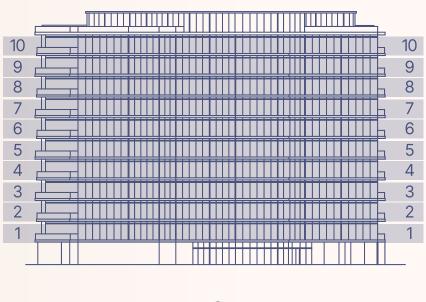

### ARCHITECTURAL MASTERPIECE

Gianfranco Ferré Residences has a clear U-shaped design, oriented toward the sea to maximise ocean views from each apartment. The result is simple and beautiful: sunlight, water, and open skies become a natural part of everyday life.

1-5 floor

6-10 floor