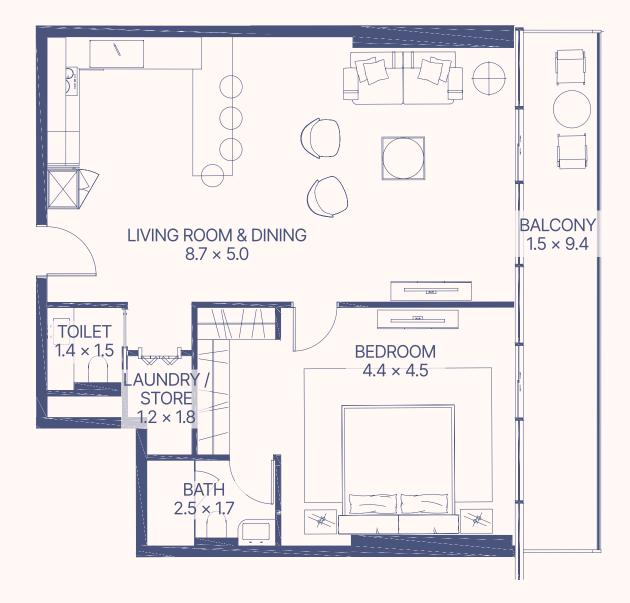

# 1 BEDROOM TYPE I

| Apartment Number   | Apartment Area      |                       | Balcony Area        |                       | Total Area          |                       |
|--------------------|---------------------|-----------------------|---------------------|-----------------------|---------------------|-----------------------|
| 219, 320, 420, 520 | 74.9 m²             | 805.8 ft <sup>2</sup> | 12.7 m <sup>2</sup> | 137.2 ft <sup>2</sup> | 87.6 m <sup>2</sup> | 943.0 ft <sup>2</sup> |
| 619, 819, 1019     | 74.8 m²             | 805.5 ft <sup>2</sup> | 12.7 m <sup>2</sup> | 137.1 ft <sup>2</sup> | 87.6 m²             | 942.6 ft <sup>2</sup> |
| 719, 919           | 74.5 m <sup>2</sup> | 802.1 ft <sup>2</sup> | 12.7 m <sup>2</sup> | 137.1 ft <sup>2</sup> | 87.3 m²             | 939.2 ft²             |

2, 6-10 floor