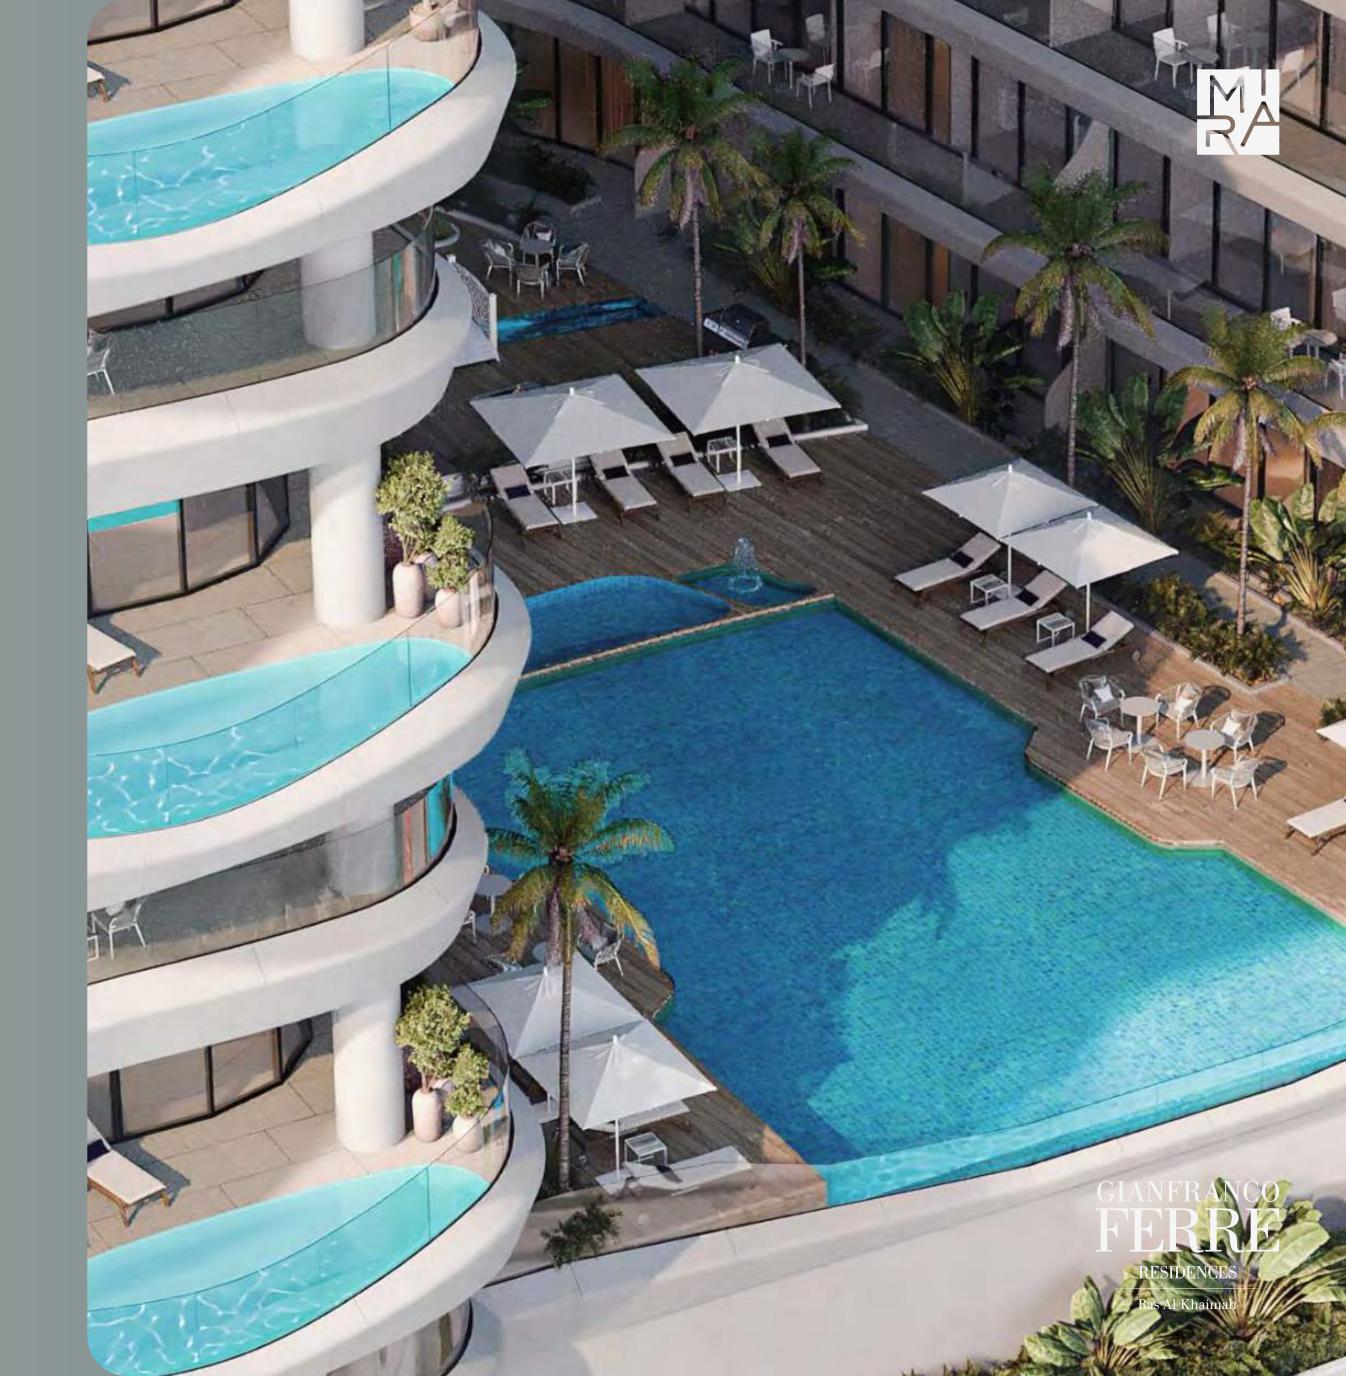

### ARCHITECTURAL MASTERPIECE

Gianfranco Ferré Residences has a clear U-shaped design, oriented toward the sea to maximise ocean views from each apartment. The result is simple and beautiful: sunlight, water, and open skies become a natural part of everyday life.

### YOUR PRIVATE POOL OVERLOOKING THE SEA

Select apartments have terrace pools that feel like a personal retreat. Imagine a quiet morning swim overlooking the sea or a sunset spent comfortably at the water's edge, privately yours.

Standing right next to the water and surrounded by the Arabian Gulf on three sides, Gianfranco Ferré Residences offers unobstructed sea views from every angle, at any time of day.