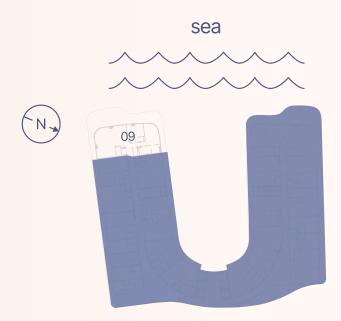

# 2 BEDROOM + POOL TYPE A

| Apartment Number | Apartment Area       |                        | Balcony Area         |                        | Total Area           |                        |
|------------------|----------------------|------------------------|----------------------|------------------------|----------------------|------------------------|
| 109              | 179.5 m <sup>2</sup> | 1932.2 ft <sup>2</sup> | 123.5 m <sup>2</sup> | 1329.8 ft <sup>2</sup> | 303.1 m <sup>2</sup> | 3262.1 ft <sup>2</sup> |
| 309, 509         | 180.0 m <sup>2</sup> | 1937.1 ft <sup>2</sup> | 123.6 m <sup>2</sup> | 1330.0 ft <sup>2</sup> | 303.5 m <sup>2</sup> | 3267.1 ft <sup>2</sup> |

2, 4 floor

2, 4 floor