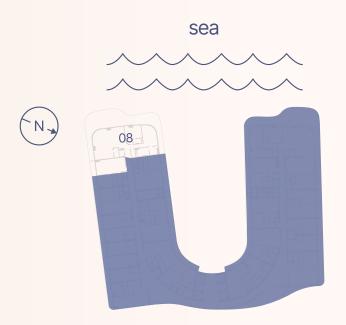

### ARCHITECTURAL MASTERPIECE

Gianfranco Ferré Residences has a clear U-shaped design, oriented toward the sea to maximise ocean views from each apartment. The result is simple and beautiful: sunlight, water, and open skies become a natural part of everyday life.

Standing right next to the water and surrounded by the Arabian Gulf on three sides, Gianfranco Ferré Residences offers unobstructed sea views from every angle, at any time of day.