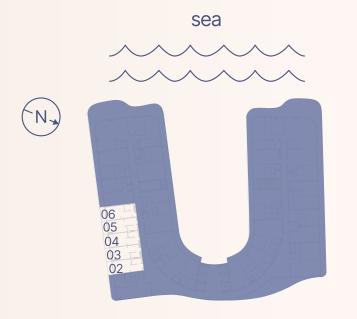

### ARCHITECTURAL MASTERPIECE

Gianfranco Ferré Residences has a clear U-shaped design, oriented toward the sea to maximise ocean views from each apartment. The result is simple and beautiful: sunlight, water, and open skies become a natural part of everyday life.

1-10 floor

1-10 floor