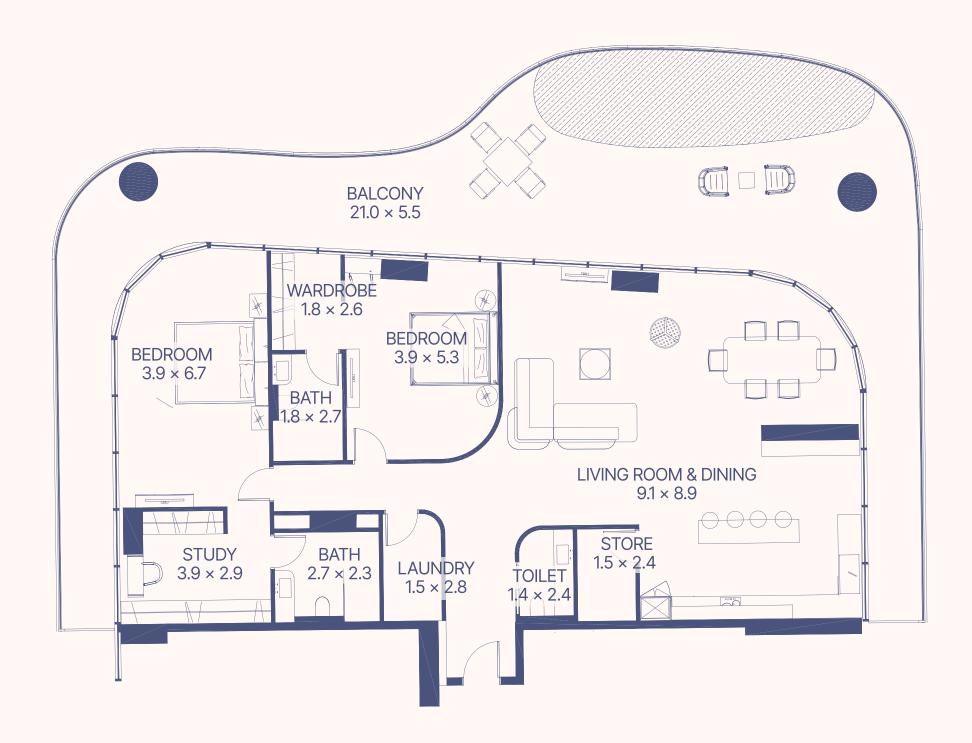

#### 2-BEDROOM APARTMENT

Spacious living areas, lavish interiors, and a generous terrace – ideal for families and friendly gatherings.

### 2-BEDROOM APARTMENT WITH POOL

A family-ready home tailored the highest Italian standards and featuring a welcome upgrade – a private terrace pool with the sea view for company.

### 3-BEDROOM APARTMENT WITH POOL

Our largest, unbelievably spacious homes with the best views and a private terrace pool. Designed for those who want to experience the trademark Gianfranco Ferré lifestyle to the fullest.