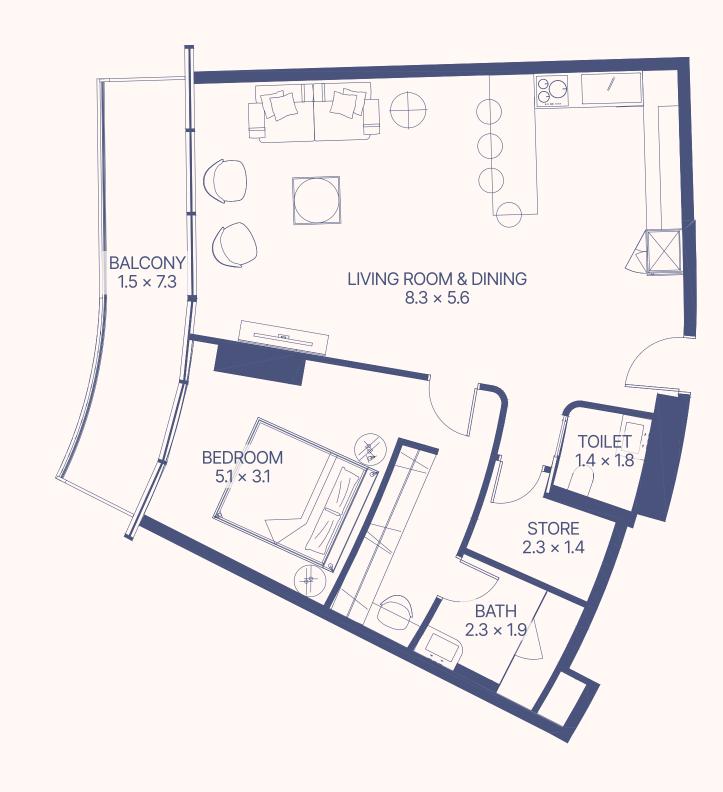

#### 1-BEDROOM APARTMENT

Spacious, light-filled homes for singles or couples. Openplan living and generous balconies invite slow mornings and easy evenings.