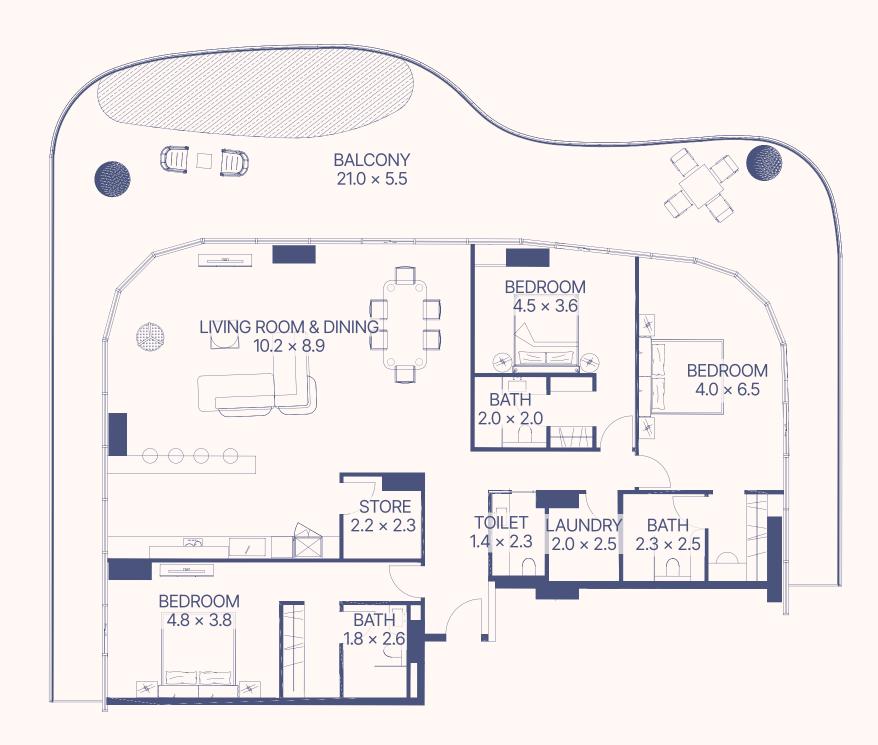

# 3 BEDROOM + POOL TYPE B

| Apartment Number | Apartment Area       |                        | Balcony Area         |                        | Total Area           |                        |
|------------------|----------------------|------------------------|----------------------|------------------------|----------------------|------------------------|
| 708, 908         | 214.8 m <sup>2</sup> | 2312.2 ft <sup>2</sup> | 129.5 m <sup>2</sup> | 1393.4 ft <sup>2</sup> | 344.3 m <sup>2</sup> | 3705.6 ft <sup>2</sup> |