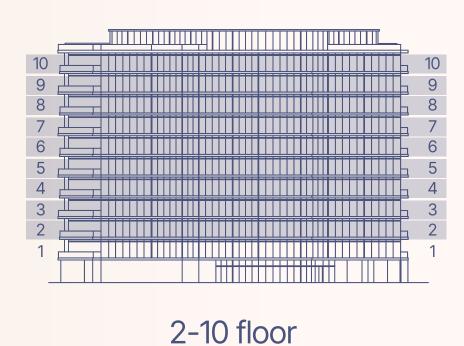

1-5 floor

6-10 floor

1-10 floor

1-10 floor

1-10 floor

1-5 floor

6-10 floor

6-10 floor

1-5 floor

3-5 floor

2, 6-10 floor

2, 6-10 floor

1, 3, 5 floor

1, 3, 5 floor

2, 4 floor

2, 4 floor

3-10 floor

3-5 floor

6-10 floor

2, 4 floor

3, 5 floor

6, 8, 10 floor

6, 8, 10 floor

7, 9 floor

7, 9 floor