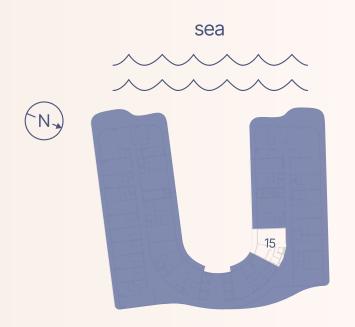

### ARCHITECTURAL MASTERPIECE

Gianfranco Ferré Residences has a clear U-shaped design, oriented toward the sea to maximise ocean views from each apartment. The result is simple and beautiful: sunlight, water, and open skies become a natural part of everyday life.

Standing right next to the water and surrounded by the Arabian Gulf on three sides, Gianfranco Ferré Residences offers unobstructed sea views from every angle, at any time of day.