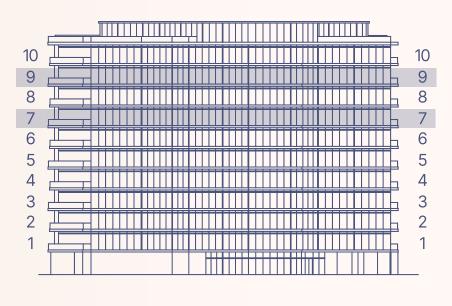

1-5 floor

6-10 floor

1-10 floor

1-10 floor

1-10 floor

1-5 floor

6-10 floor

6-10 floor

1-5 floor

3-5 floor

2, 6-10 floor

2, 6-10 floor

1, 3, 5 floor

1, 3, 5 floor

2, 4 floor

2, 4 floor

3-10 floor

3-5 floor

6-10 floor

2, 4 floor

3, 5 floor

6, 8, 10 floor

6, 8, 10 floor

7, 9 floor

7, 9 floor