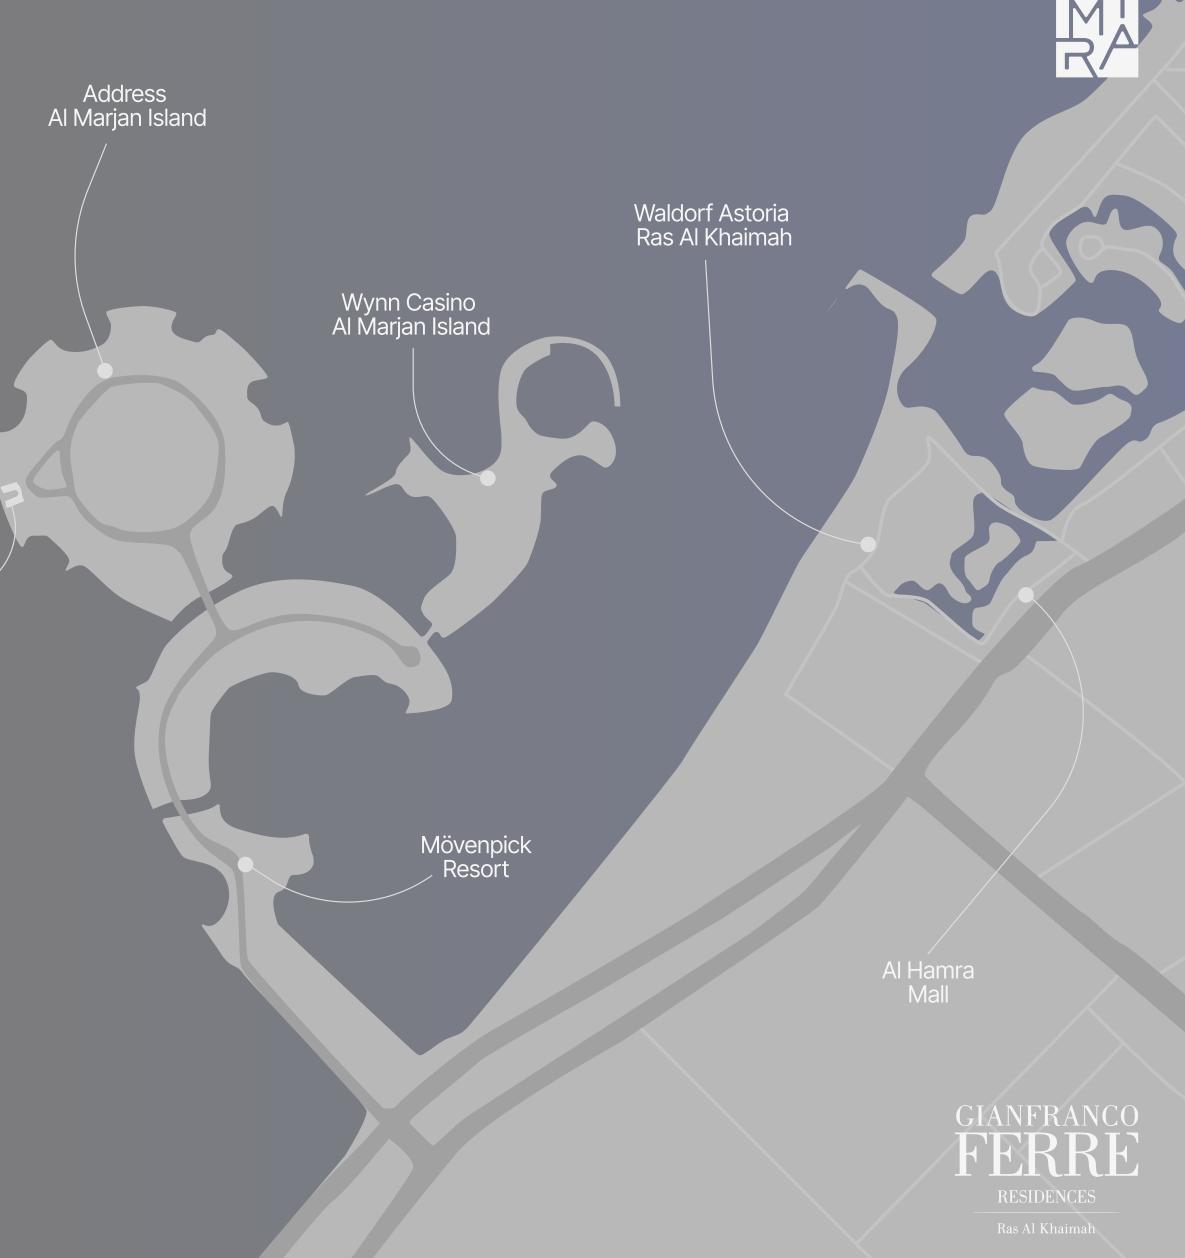

### EXCLUSIVE ISLAND LOCATION

The project sits directly next to the region's first casino, placing you at the centre of Ras Al Khaimah's newest entertainment area. Within a short walk are beaches, hotels, cafés and restaurants.

Address Al Marjan Island

Wynn Casino Al Marjan Island

Waldorf Astoria Ras Al Khaimah

Mövenpick Resort

Al Hamra Mall

→ 1 minute
→ 6 minutes
→ 8 minutes
→ 11 minutes
→ 10 minutes