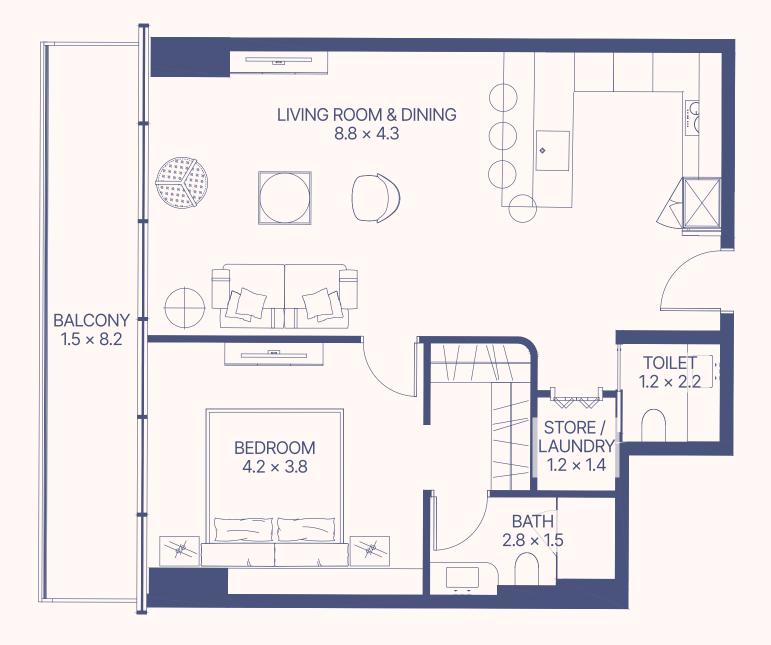

#### 1-BEDROOM APARTMENT

Spacious, light-filled homes for singles or couples. Openplan living and generous balconies invite slow mornings and easy evenings.