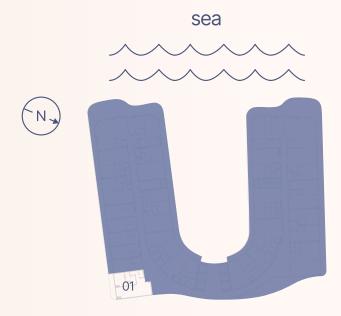

### ARCHITECTURAL MASTERPIECE

Gianfranco Ferré Residences has a clear U-shaped design, oriented toward the sea to maximise ocean views from each apartment. The result is simple and beautiful: sunlight, water, and open skies become a natural part of everyday life.

Standing right next to the water and surrounded by the Arabian Gulf on three sides, Gianfranco Ferré Residences offers unobstructed sea views from every angle, at any time of day.