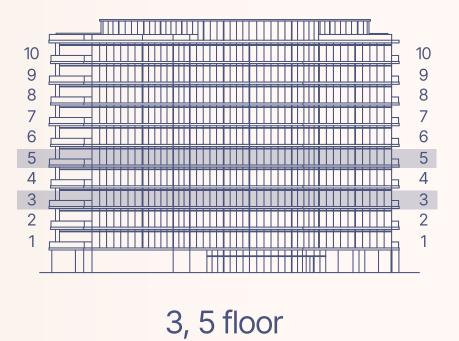

12.6 m <sup>2</sup> | 135.2 ft <sup>2</sup> | 121.5 m <sup>2</sup> | 1307.4 ft <sup>2</sup> |





2, 4 floor



# 2 BEDROOM + POOL TYPE E





| Apartment Number | r | Apartment Area |                        | Balcony Area         |                        | Total Area           |                        |
|------------------|---|----------------|------------------------|----------------------|------------------------|----------------------|------------------------|
| 217              |   | 183.5 m²       | 1975.7 ft <sup>2</sup> | 118.4 m <sup>2</sup> | 1274.7 ft <sup>2</sup> | 302.0 m <sup>2</sup> | 3250.4 ft <sup>2</sup> |
| 418              |   | 183.7 m²       | 1977.1 ft <sup>2</sup> | 118.4 m <sup>2</sup> | 1274.7 ft <sup>2</sup> | 302.1 m <sup>2</sup> | 3251.8 ft <sup>2</sup> |







3, 5 floor

# 2 BEDROOM + POOL TYPE F





| Apartment Number | Apartment Area       |                        | Balcony Area |                        | Total Area           |                        |
|------------------|----------------------|------------------------|--------------|------------------------|----------------------|------------------------|
| 318, 518         | 183.7 m <sup>2</sup> | 1977.1 ft <sup>2</sup> | 117.7 m²     | 1267.2 ft <sup>2</sup> | 301.4 m <sup>2</sup> | 3244.3 ft <sup>2</sup> |





6, 8, 10 floor



6, 8, 10 floor

# 3 BEDROOM + POOL TYPE A





| Apartment Number | Apartment Area       |                        | Balcony Area         |                        | Total Area           |                        |
|------------------|----------------------|----