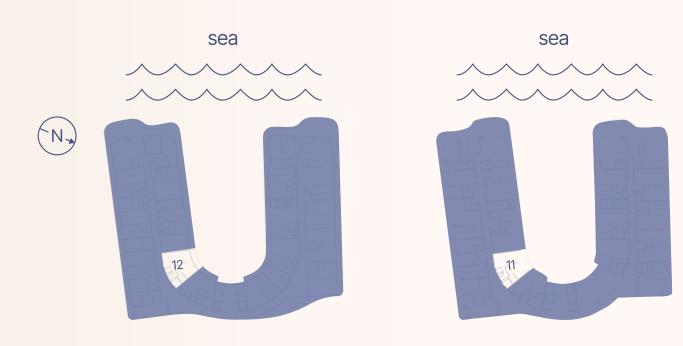

### ARCHITECTURAL MASTERPIECE

Gianfranco Ferré Residences has a clear U-shaped design, oriented toward the sea to maximise ocean views from each apartment. The result is simple and beautiful: sunlight, water, and open skies become a natural part of everyday life.

Standing right next to the water and surrounded by the Arabian Gulf on three sides, Gianfranco Ferré Residences offers unobstructed sea views from every angle, at any time of day.