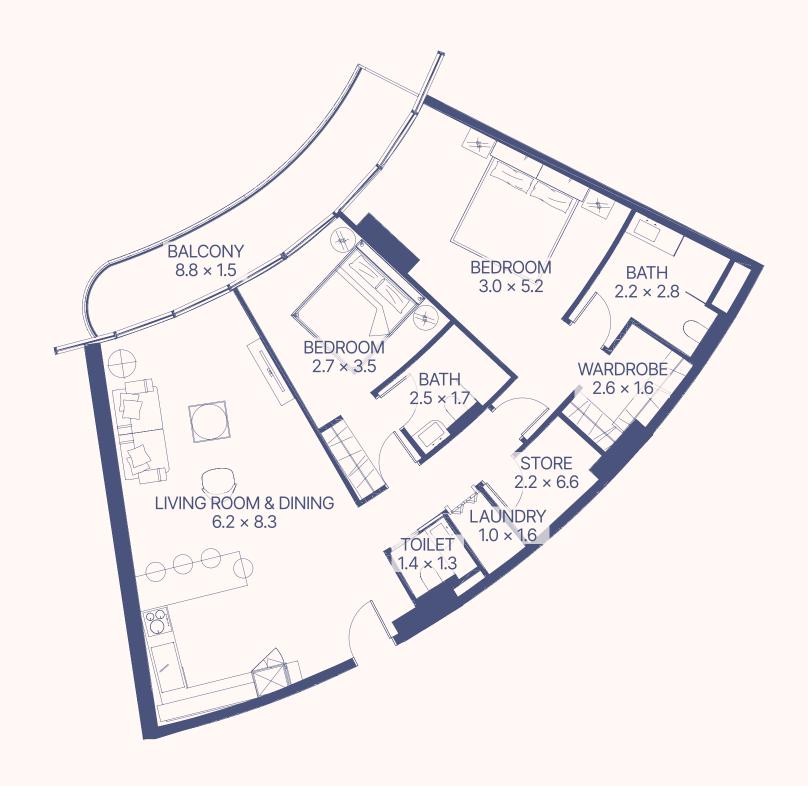

### 2-BEDROOM APARTMENT WITH POOL

A family-ready home tailored the highest Italian standards and featuring a welcome upgrade – a private terrace pool with the sea view for company.