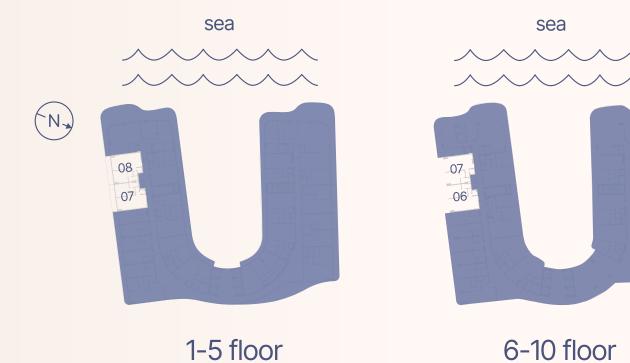

### 1BEDROOM TYPE B

| Apartment Number         | Apartment Area      |                       | Balcony Area        |                       | Total Area          |                       |
|--------------------------|---------------------|-----------------------|---------------------|-----------------------|---------------------|-----------------------|
| 107, 207, 307, 407, 507  | 69.6 m <sup>2</sup> | 749.4 ft <sup>2</sup> | 12.2 m <sup>2</sup> | 130.8 ft <sup>2</sup> | 81.8 m <sup>2</sup> | 880.2 ft <sup>2</sup> |
| 108, 308, 408, 508       | 72.1 m <sup>2</sup> | 775.7 ft <sup>2</sup> | 12.7 m <sup>2</sup> | 137.2 ft <sup>2</sup> | 84.8 m <sup>2</sup> | 912.9 ft²             |
| 208                      | 72.1 m²             | 775.5 ft <sup>2</sup> | 12.6 m <sup>2</sup> | 135.6 ft <sup>2</sup> | 84.7 m <sup>2</sup> | 911.2 ft <sup>2</sup> |
| 606, 706, 806, 906, 1006 | 71.0 m²             | 763.7 ft <sup>2</sup> | 12.5 m <sup>2</sup> | 134.6 ft <sup>2</sup> | 83.5 m <sup>2</sup> | 898.3 ft <sup>2</sup> |
| 607, 707, 807, 907, 1007 | 71.7 m <sup>2</sup> | 772.1 ft²             | 12.6 m <sup>2</sup> | 135.3 ft <sup>2</sup> | 84.3 m <sup>2</sup> | 907.4 ft <sup>2</sup> |