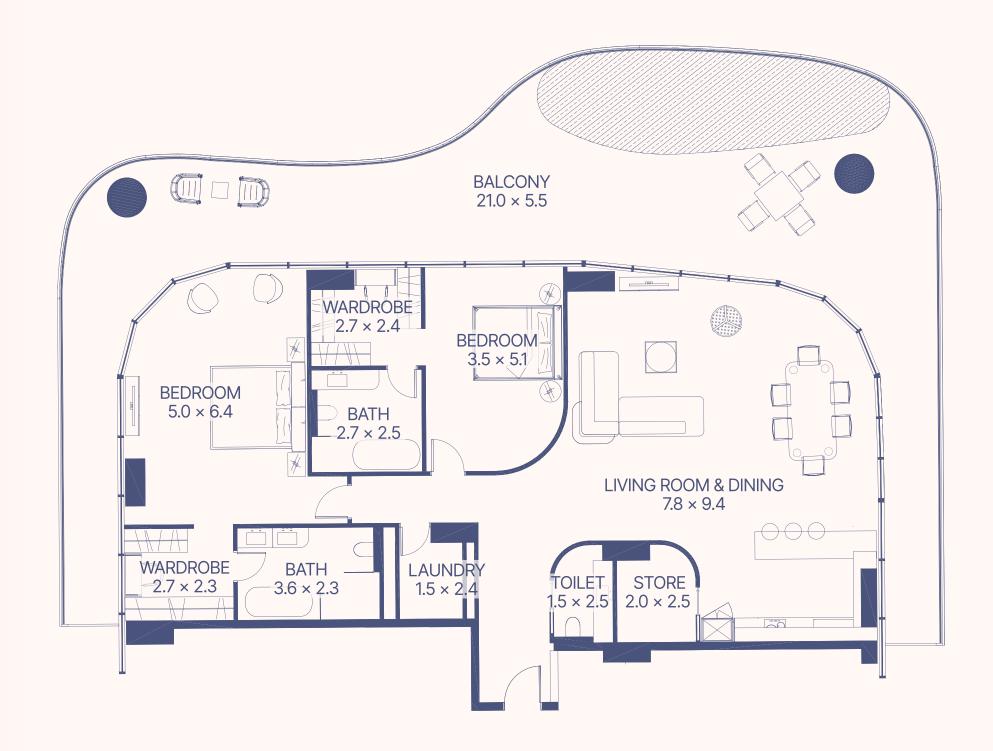

# 2 BEDROOM TYPE C

| Apartment Number              | Apartment Area       |                        | Balcony Area        |                       | Total Area           |                        |
|-------------------------------|----------------------|------------------------|---------------------|-----------------------|----------------------|------------------------|
| 111                           | 101.3 m <sup>2</sup> | 1090.8 ft <sup>2</sup> | 20.8 m <sup>2</sup> | 223.9 ft <sup>2</sup> | 122.1 m <sup>2</sup> | 1314.8 ft <sup>2</sup> |
| 211, 610, 710, 810, 910, 1010 | 103.0 m <sup>2</sup> | 1108.9 ft <sup>2</sup> | 21.1 m <sup>2</sup> | 227.4 ft <sup>2</sup> | 124.1 m <sup>2</sup> | 1336.3 ft <sup>2</sup> |
| 311, 411, 511                 | 103.0 m <sup>2</sup> | 1108.9 ft <sup>2</sup> | 21.2 m <sup>2</sup> | 228.2 ft <sup>2</sup> | 124.2 m²             | 1337.1 ft²             |