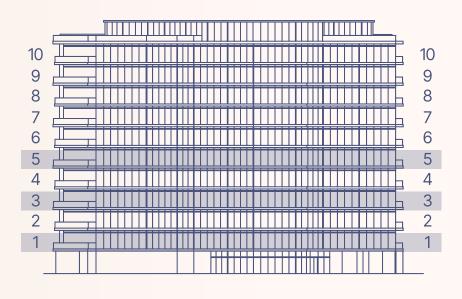

942.6 ft <sup>2</sup> |
| 719, 919           | 74.5 m <sup>2</sup> | 802.1 ft <sup>2</sup> | 12.7 m <sup>2</sup> | 137.1 ft <sup>2</sup> | 87.3 m²             | 939.2 ft²             |







2, 6-10 floor

# 1BEDROOM TYPE J





| Apartment Number                             | Apartment Area      |                       | Balcony Area        |                       | Total Area           |                        |
|----------------------------------------------|---------------------|-----------------------|---------------------|-----------------------|----------------------|------------------------|
| 222, 323, 423, 523, 622, 722, 822, 922, 1022 | 89.2 m <sup>2</sup> | 959.9 ft <sup>2</sup> | 15.1 m <sup>2</sup> | 162.7 ft <sup>2</sup> | 104.3 m <sup>2</sup> | 1122.6 ft <sup>2</sup> |





1, 3, 5 floor



1, 3, 5 floor

# 2 BEDROOM + POOL TYPE A





| Apartment Number | Apartment Area       |                        | Balcony Area         |                        | Total Area           |                        |
|------------------|----------------------|------------------------|----------------------|------------------------|----------------------|------------------------|
| 109              | 179.5 m <sup>2</sup> | 1932.2 ft <sup>2</sup> | 123.5 m <sup>2</sup> | 1329.8 ft <sup>2</sup> | 303.1 m <sup>2</sup> | 3262.1 ft <sup>2</sup> |
| 309, 509         | 180.0 m <sup>2</sup> | 1937.1 ft <sup>2</sup> | 123.6 m <sup>2</sup> | 1330.0 ft <sup>2</sup> | 303.5 m <sup>2</sup> | 3267.1 ft <sup>2</sup> |





2, 4 floor



2, 4 floor

# 2 BEDROOM + POOL TYPE B





| Apartment N