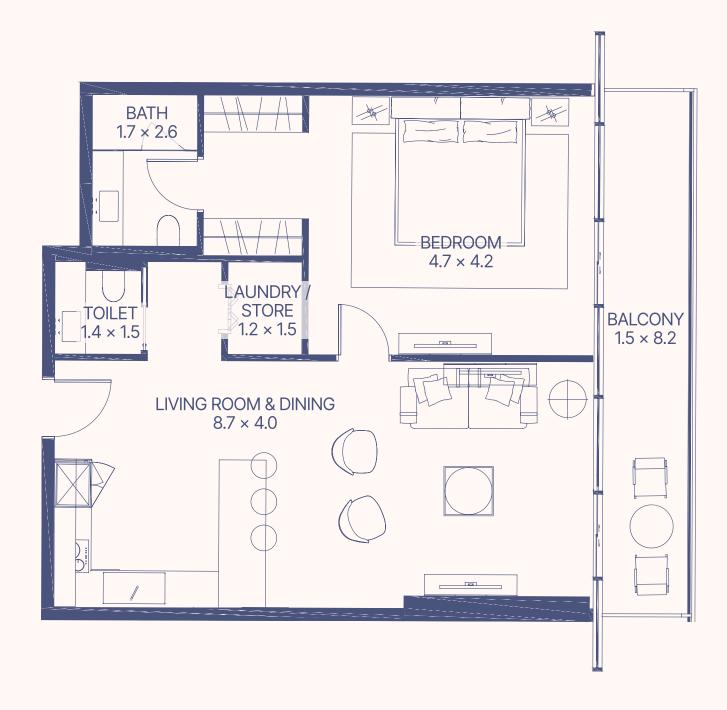

#### 1-BEDROOM APARTMENT

Spacious, light-filled homes for singles or couples. Openplan living and generous balconies invite slow mornings and easy evenings.