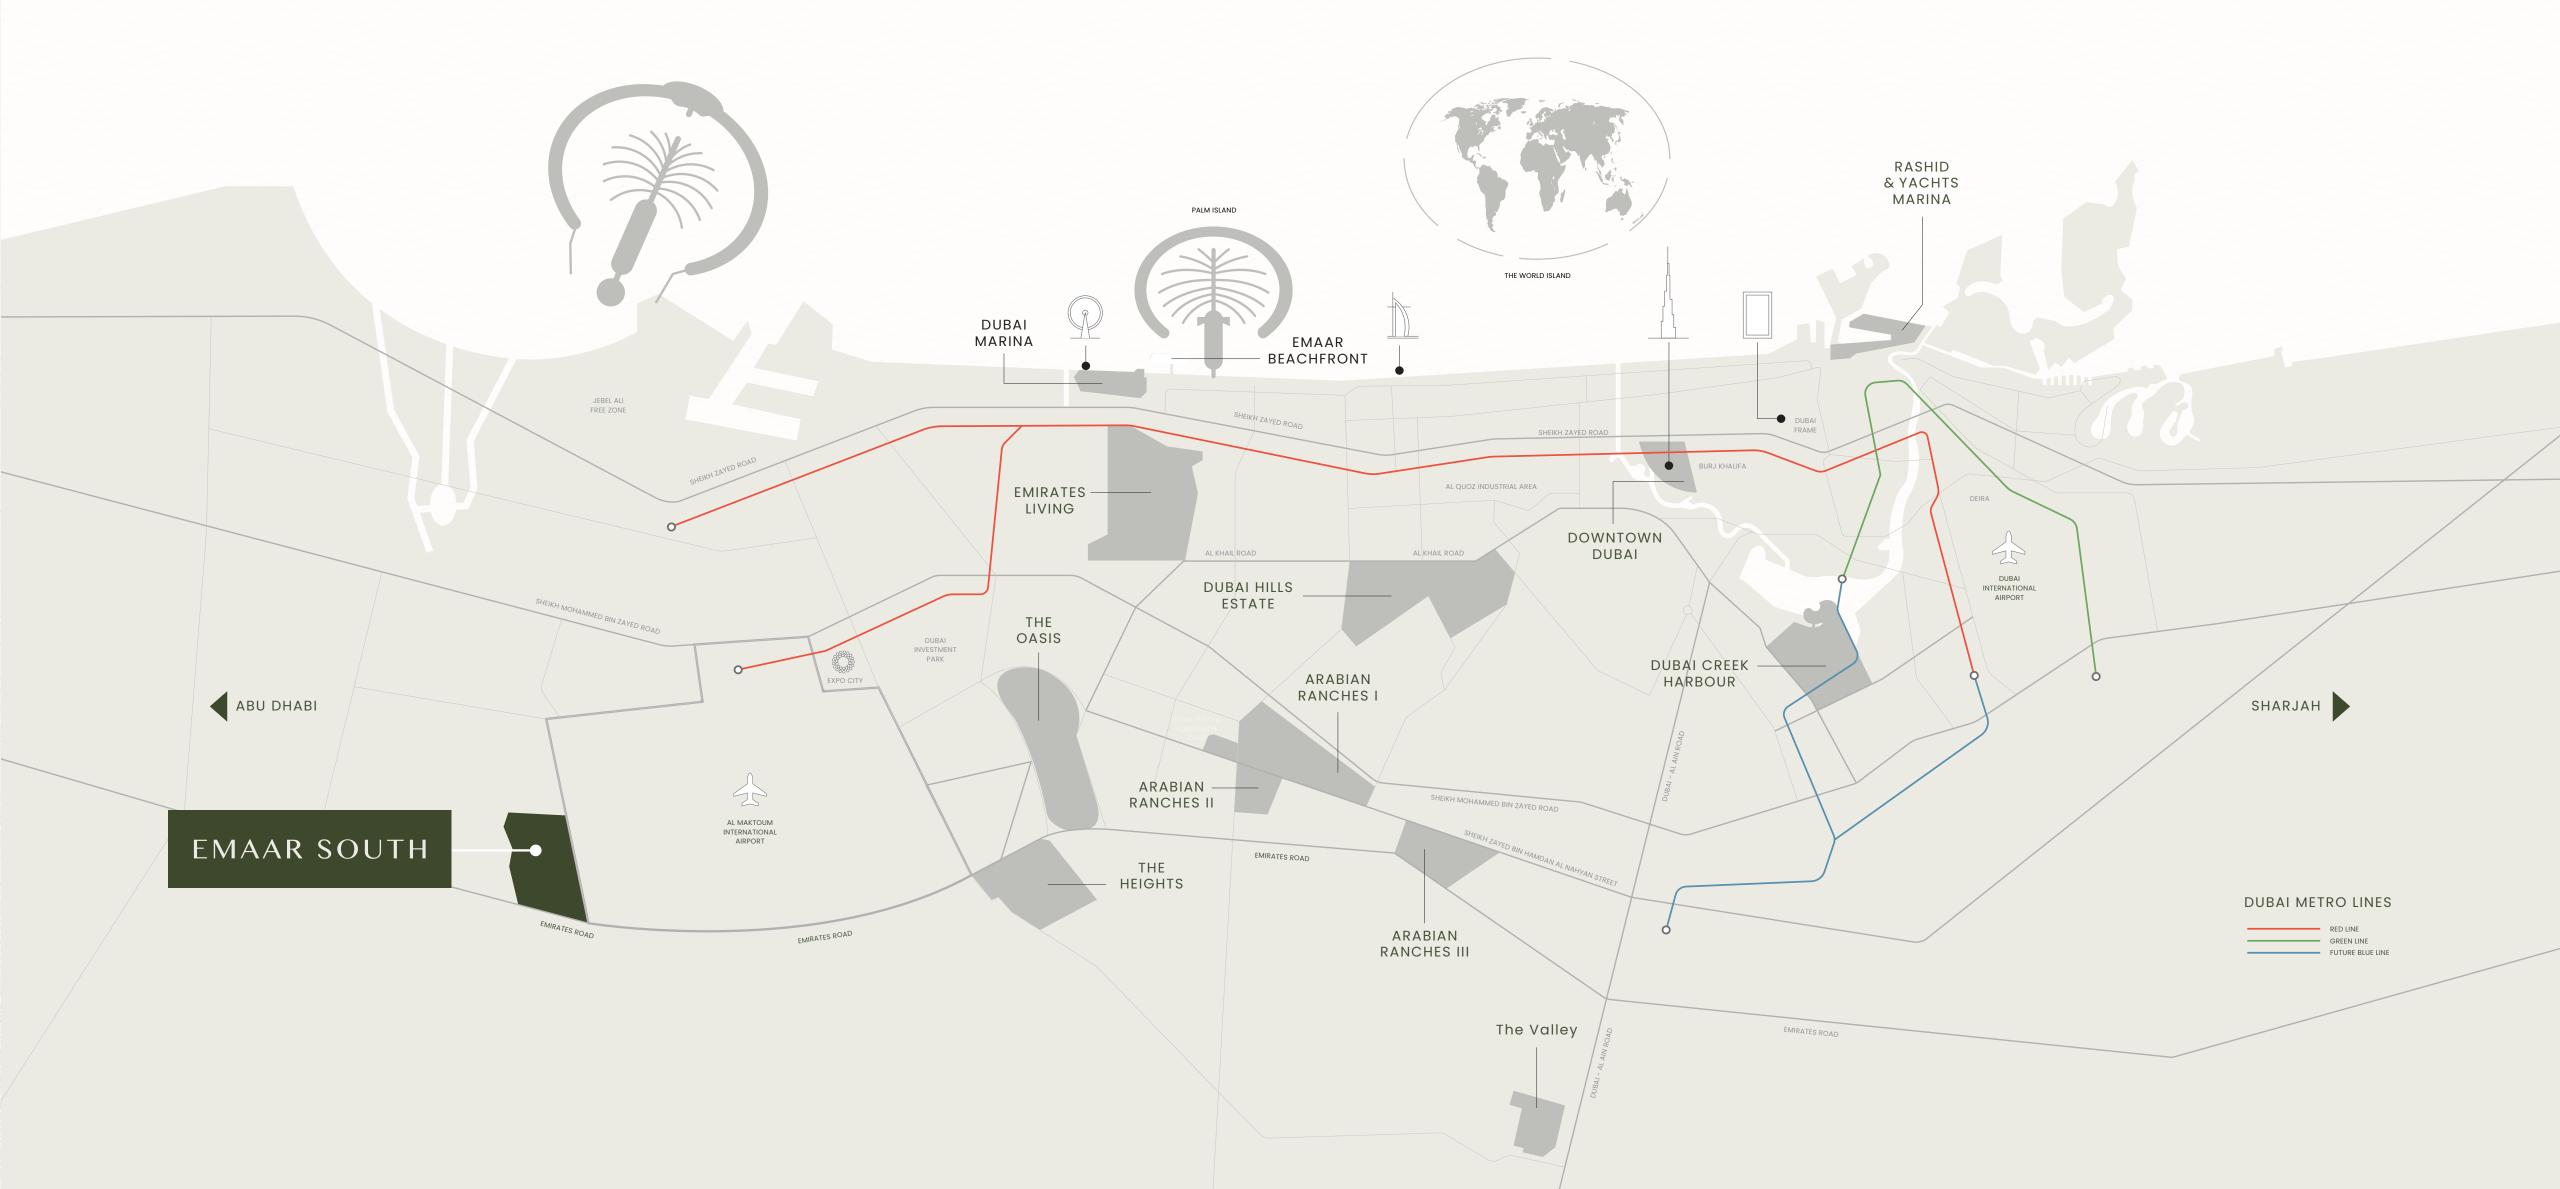

## Strategically Located

#### Local Community with

#### A Global Gateway

Emaar South is perfectly positioned alongside Expo City Dubai, the future vision of the Expo 2020 Dubai site, offering easy access to Al Maktoum International Airport and a host of Dubai's most popular attractions and business hubs, via the adjacent boulevard and a major highway.