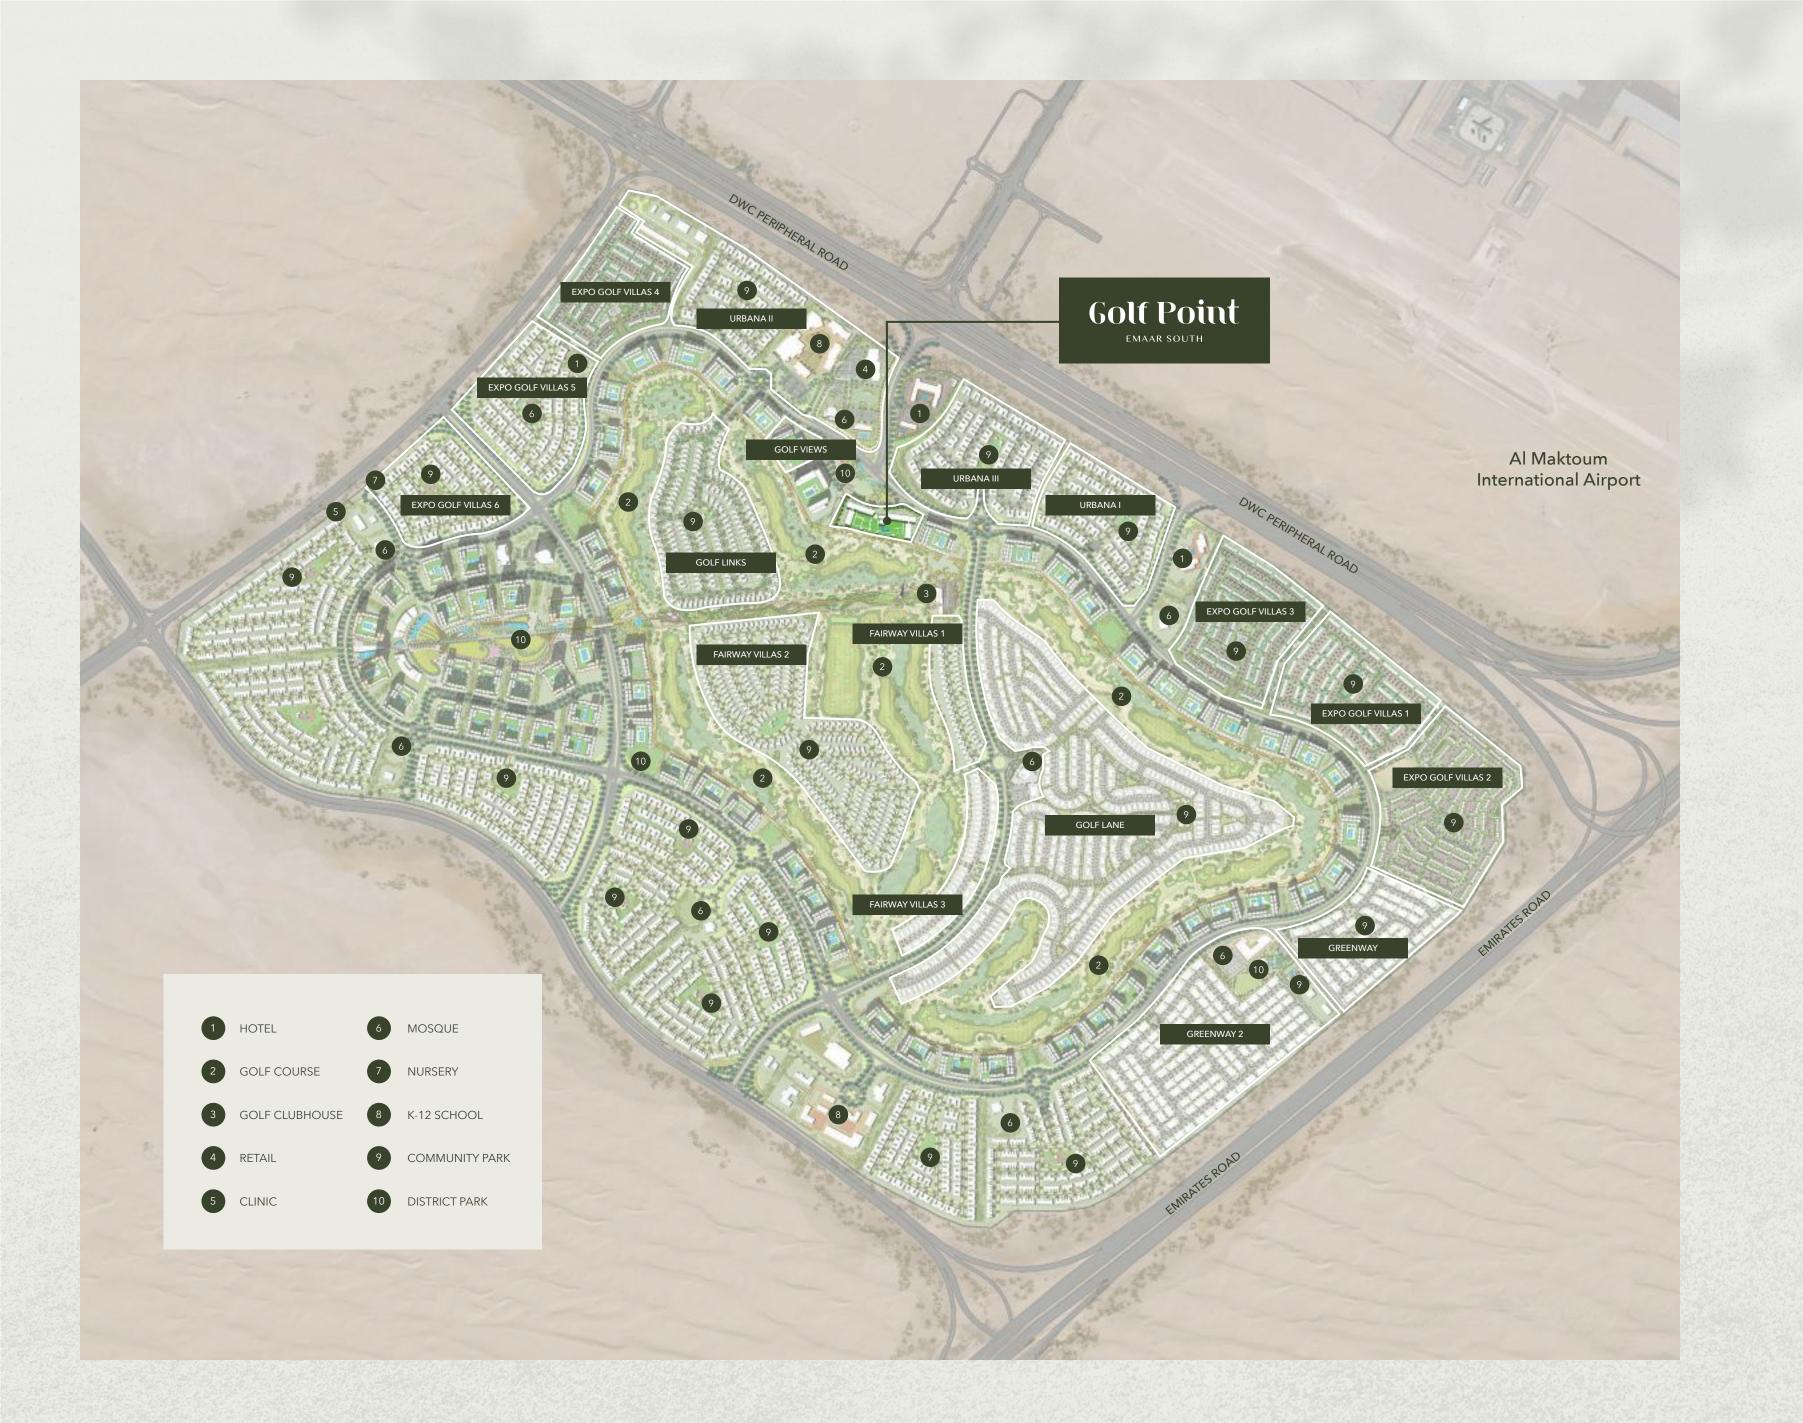

## **Emaar South**

Embrace a new chapter in Dubai's dynamic landscape at Emaar South, a community where your visions are nurtured, and your ambitions take shape. This is where innovation meets everyday living, offering you a platform to excel and achieve. Discover the future of harmonious living at Emaar South – your gateway to a life of inspiration and achievement.

#### A Global Gateway

Emaar South is perfectly positioned alongside Expo City Dubai, the future vision of the Expo 2020 Dubai site, offering easy access to Al Maktoum International Airport and a host of Dubai's most popular attractions and business hubs, via the adjacent boulevard and a major highway.

## In the Heart of Emaar South

Situated next to the 9th hole of an 18-hole championship golf course, Golf Point offers an unparalleled living experience. Enjoy the convenience of being close to the Golf Clubhouse and Driving Range, all within the vibrant and dynamic Emaar South community.