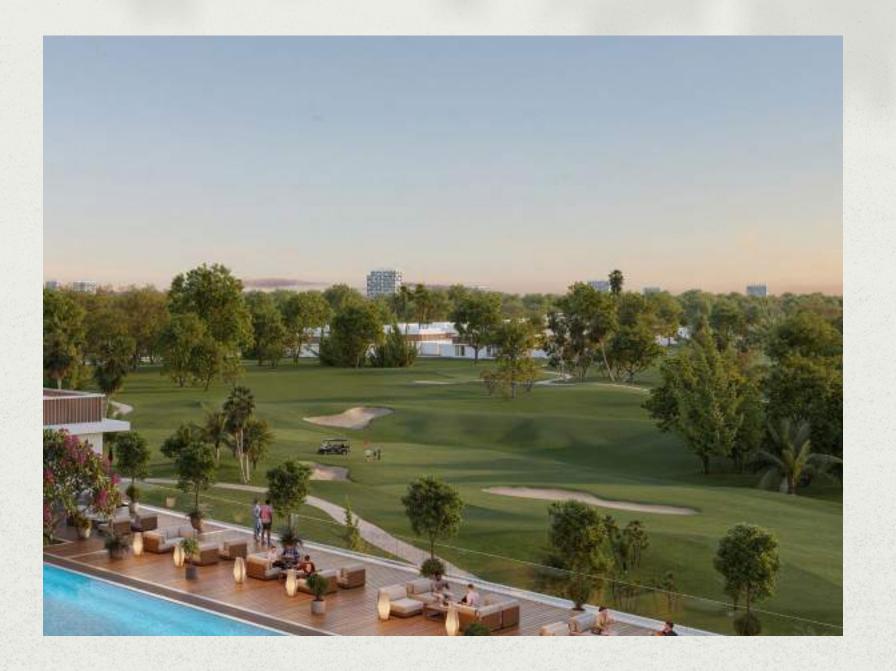

## In the Heart of Emaar South

Situated next to the 9th hole of an 18-hole championship golf course, Golf Point offers an unparalleled living experience. Enjoy the convenience of being close to the Golf Clubhouse and Driving Range, all within the vibrant and dynamic Emaar South community.

#### Golf Course

Perfect your game at the 18-hole championship golf course.

- Pristine Fairways
- Immaculately Manicured Greens
- Clubhouse
- World-class Facilities
- Dining Experiences