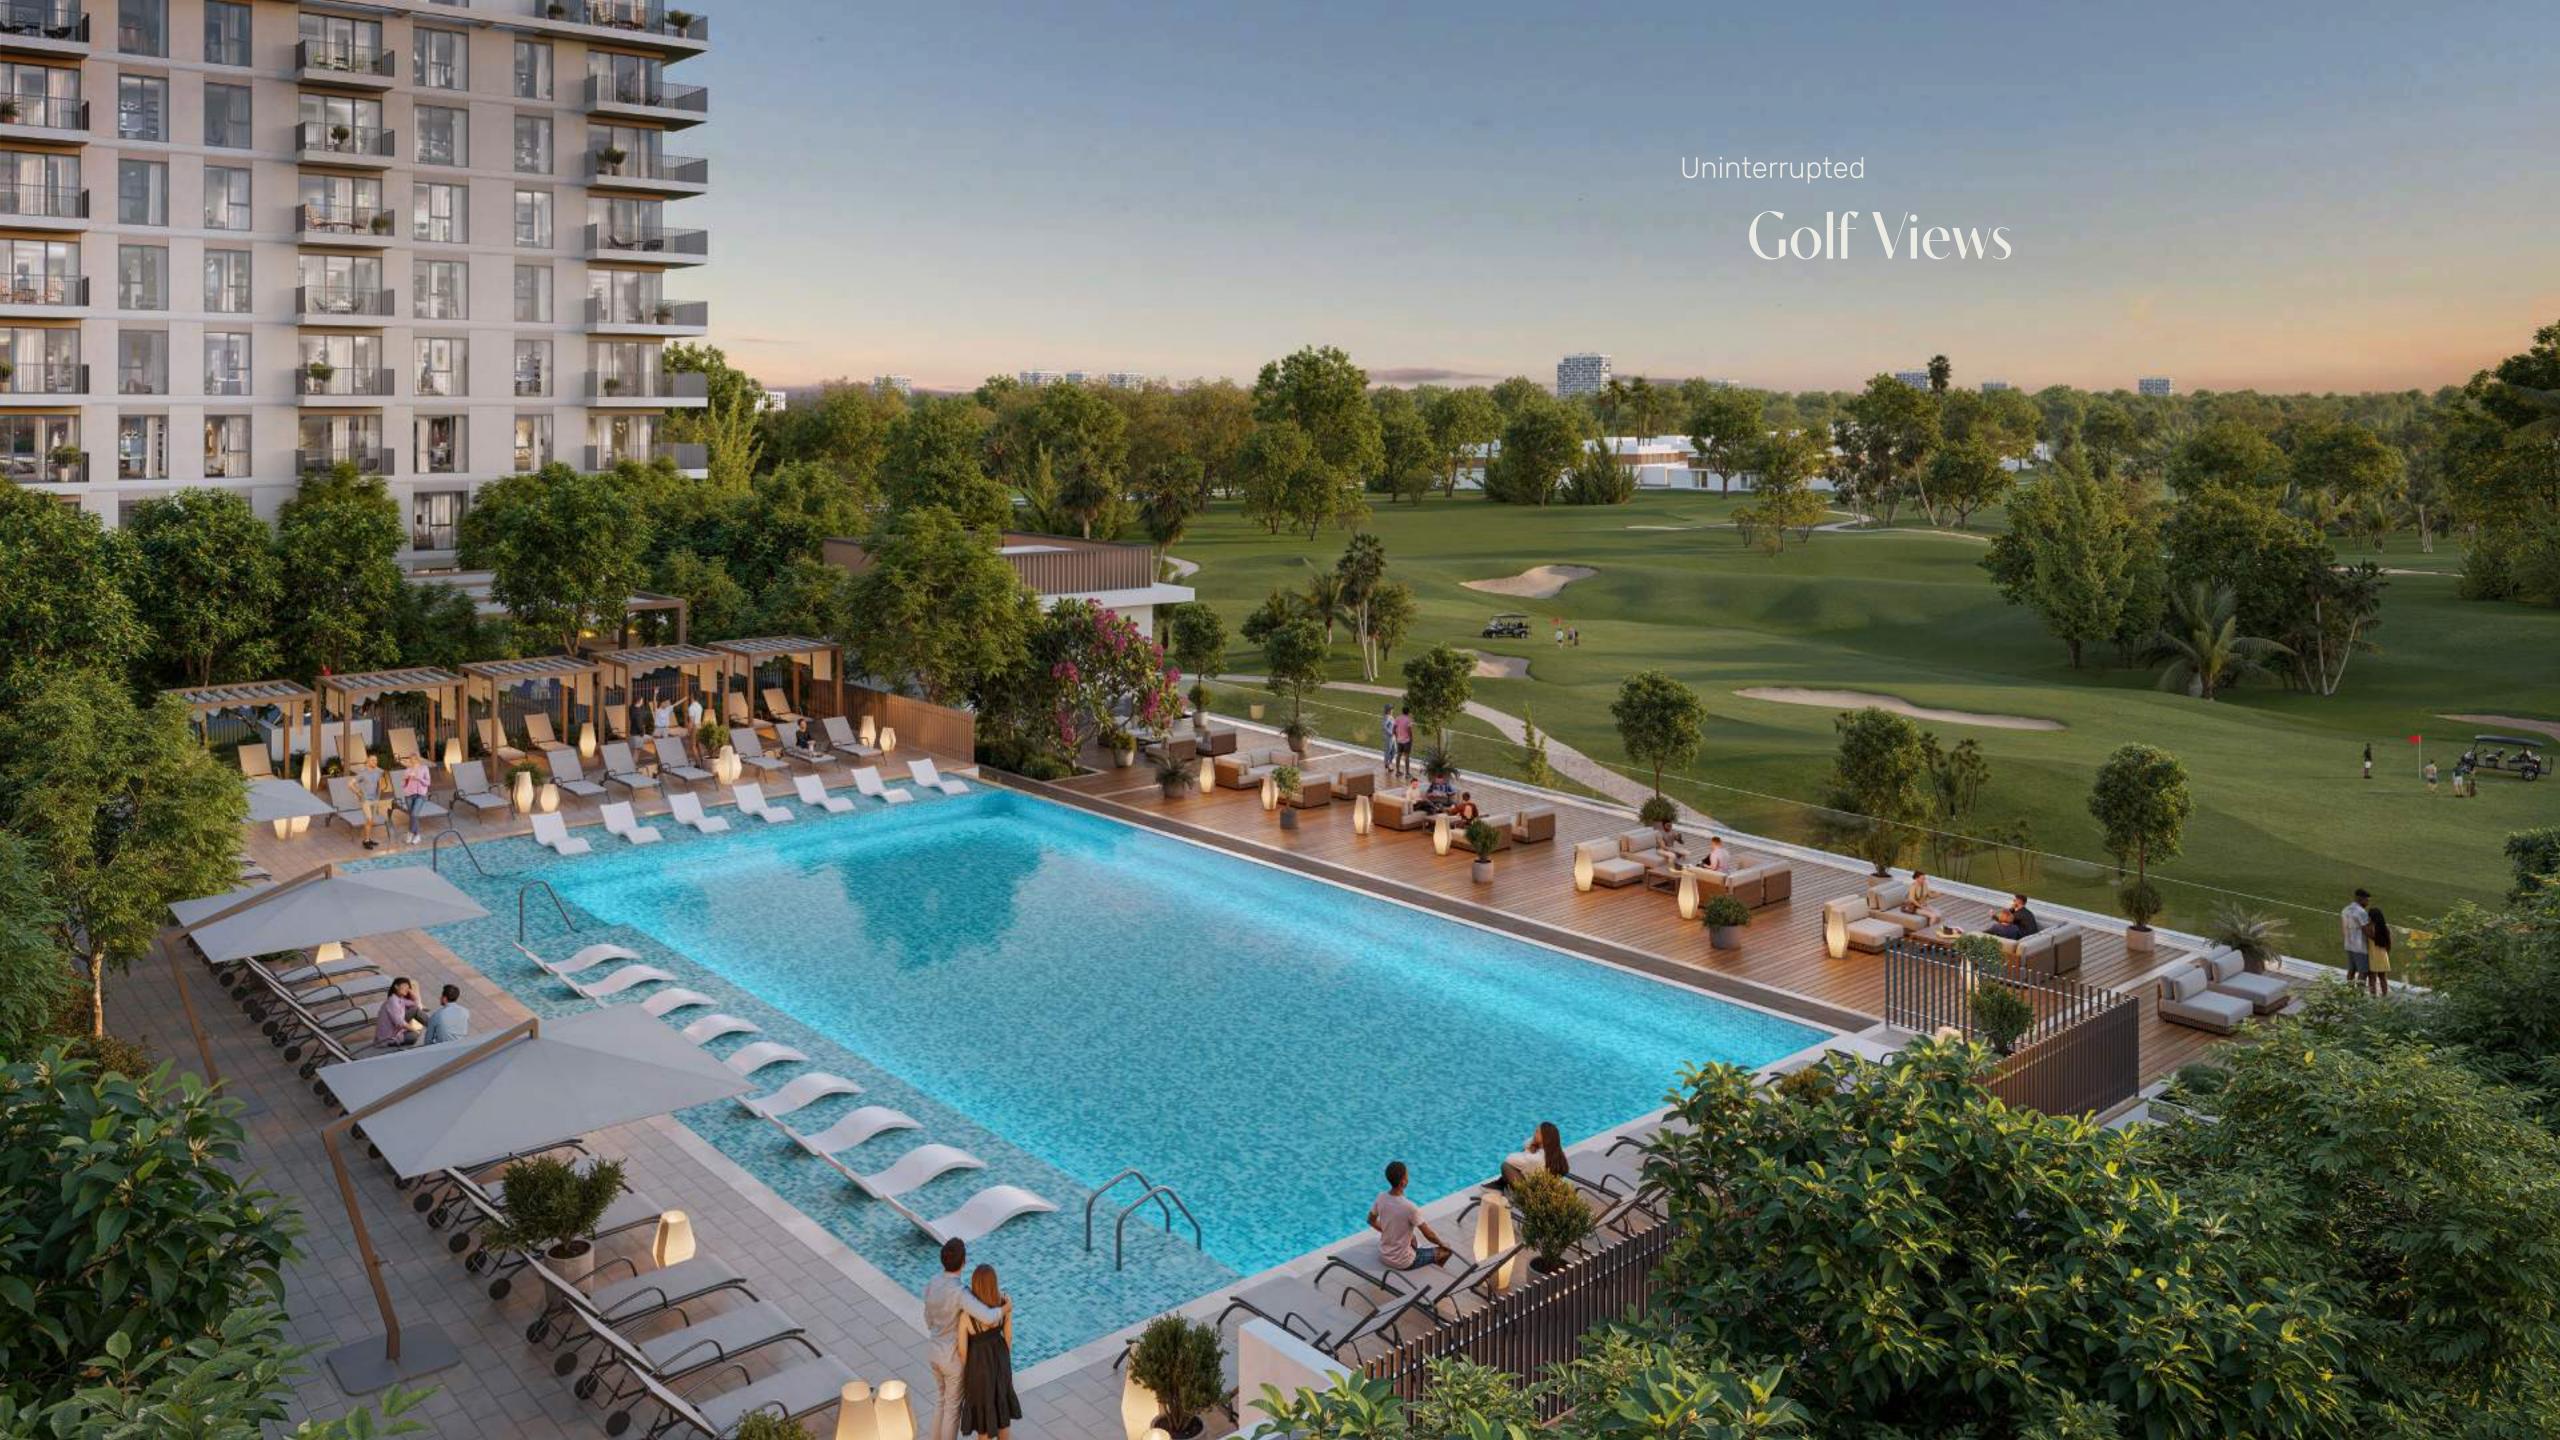

## In the Heart of Emaar South

Situated next to the 9th hole of an 18-hole championship golf course, Golf Point offers an unparalleled living experience. Enjoy the convenience of being close to the Golf Clubhouse and Driving Range, all within the vibrant and dynamic Emaar South community.

## Resort-Style Living

Experience top-notch amenities that cater to your every need.

The podium level offers a variety of facilities designed to promote relaxation, recreation, and community engagement.

#### Golf Course

Perfect your game at the 18-hole championship golf course.

- Pristine Fairways
- Immaculately Manicured Greens
- Clubhouse
- World-class Facilities
- Dining Experiences