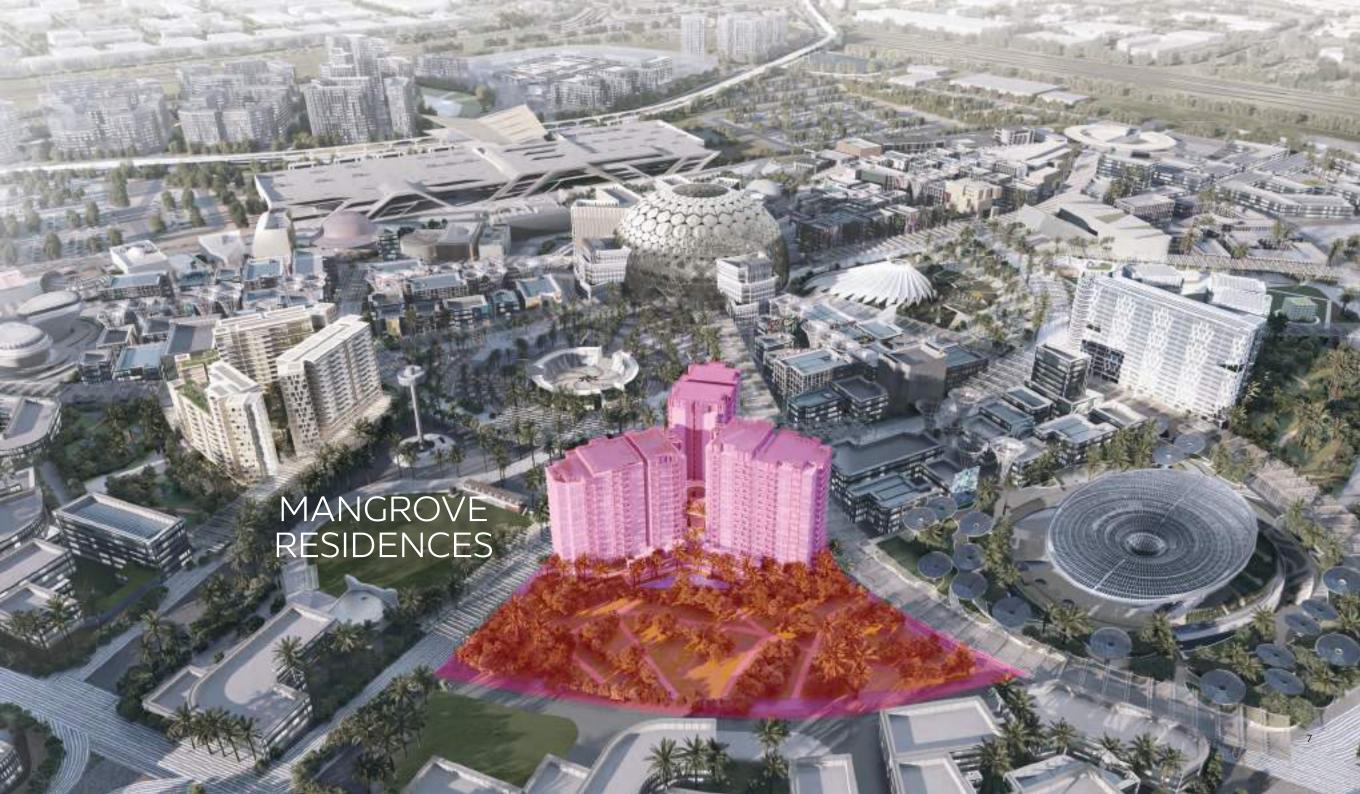

EXPO CENTRAL

True to the values and ambitions of the World Expo, Expo Central is a new model for smart, sustainable, people-centric urban living. Comprising three distinctive residences located in the centre of Expo City Dubai, it forms part of a 15-minute urban community with a seamless mobility network and easy access to daily amenities and attractions.

Each residence is characterised by pedestrianfriendly avenues, vibrant plazas and public spaces, and tech-enabled living environments that connect like-minded communities.