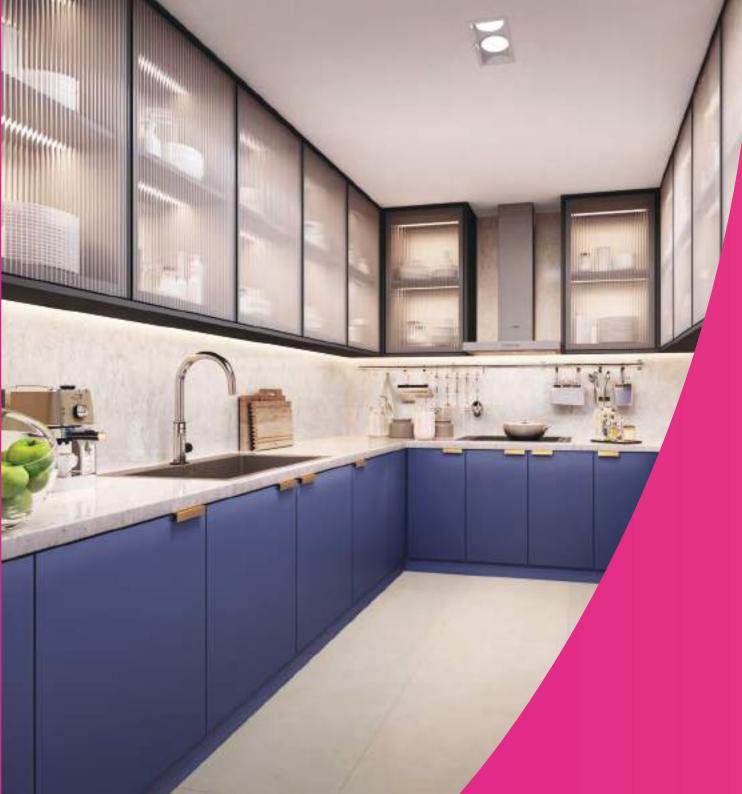

#### Air

- Less than eight hours flying time for two-thirds of the world's population
- Adjacent to Al Maktoum International Airport

- A total of 450 luxury and premium residences, include one- to three-bed apartments, four-bed loft apartments and three-bed townhouses
- All living spaces have floor-to-ceiling windows of at least 3.15 metres
- Spacious balconies, amounting to 14% of unit sizes, offer expansive views of Expo City Dubai
- All bedrooms come with built-in wardrobes
- All units come with separate laundry / storage room
- Living Room finishes bespoke porcelain flooring with solid wood front door
- Kitchen finishes integrated appliances, bespoke porcelain flooring, quartz kitchen counters and backsplash panels, and custom cabinets with high-quality finish
- Bath finishes bespoke porcelain flooring and walls, high-end brushed nickel and bronze finishes for sanitary fixtures