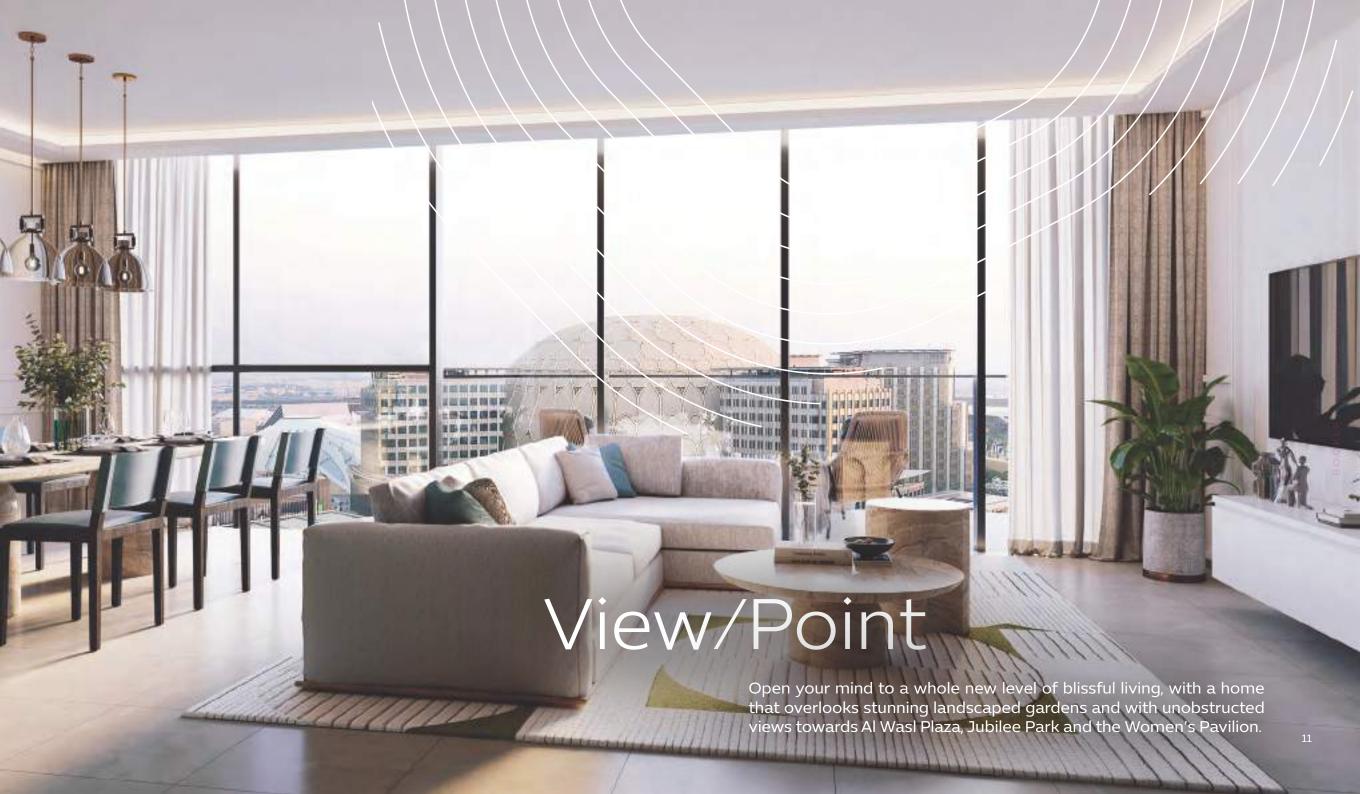

#### Air

- Less than eight hours flying time for two-thirds of the world's population
- Adjacent to Al Maktoum International Airport

- A total of 450 luxury and premium residences, include one- to three-bed apartments, four-bed loft apartments and three-bed townhouses
- All living spaces have floor-to-ceiling windows of at least 3.15 metres
- Spacious balconies, amounting to 14% of unit sizes, offer expansive views of Expo City Dubai
- All bedrooms come with built-in wardrobes
- All units come with separate laundry / storage room
- Living Room finishes bespoke porcelain flooring with solid wood front door
- Kitchen finishes integrated appliances, bespoke porcelain flooring, quartz kitchen counters and backsplash panels, and custom cabinets with high-quality finish
- Bath finishes bespoke porcelain flooring and walls, high-end brushed nickel and bronze finishes for sanitary fixtures