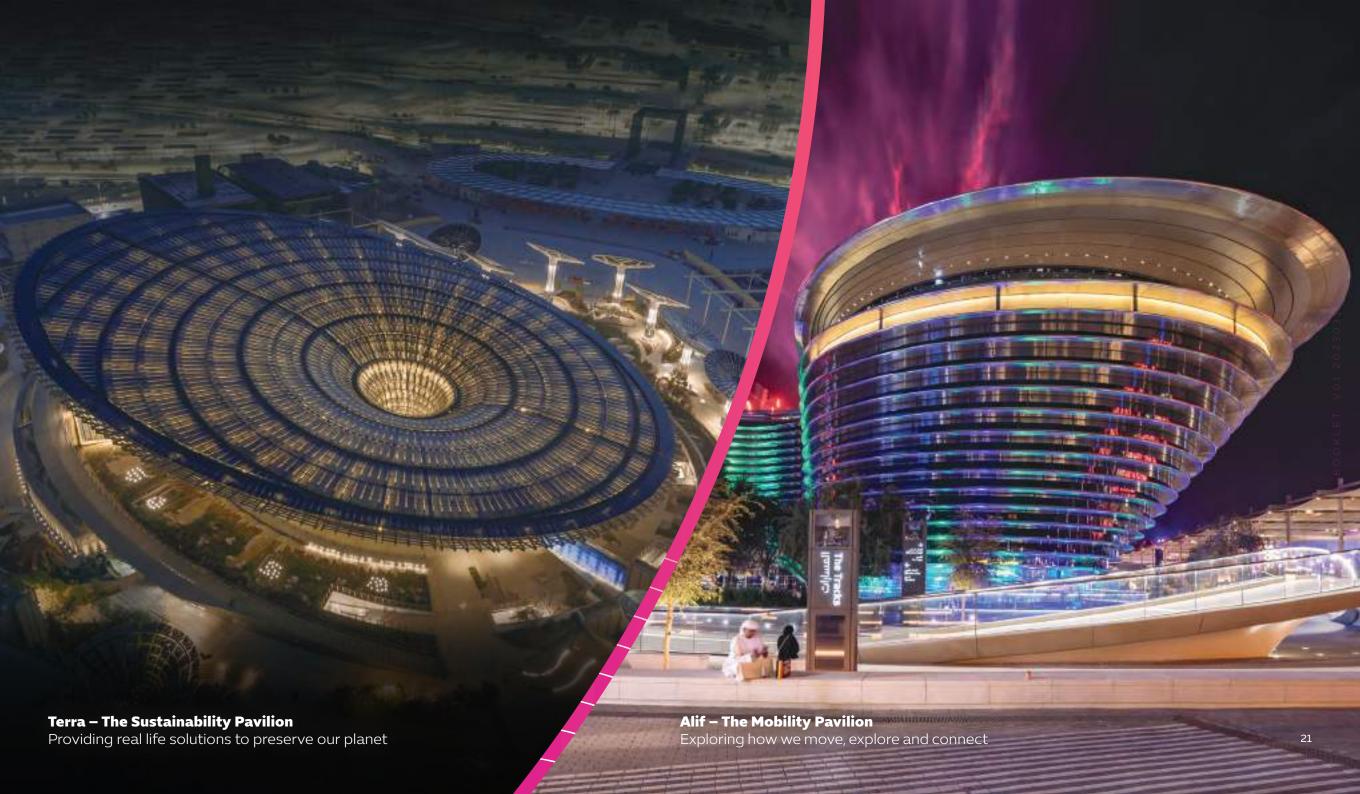

Take a stroll through the car-free city and marvel at the falcon-inspired UAE Pavilion, the iconic Al Wasl Plaza, Alif – The Mobility Pavilion, Terra – The Sustainability Pavilion, the Garden in the Sky rotating observation tower, the Surreal water feature and the world-class Dubai Exhibition Centre.

#### **ATTRACTIONS**

Expo City Dubai carries forward the magic, energy and excitement of Expo 2020 Dubai. Here you'll experience some of Expo 2020's most popular attractions, which are ready to dazzle the crowds once more, plus an array of brand new features to capture your curiosity.