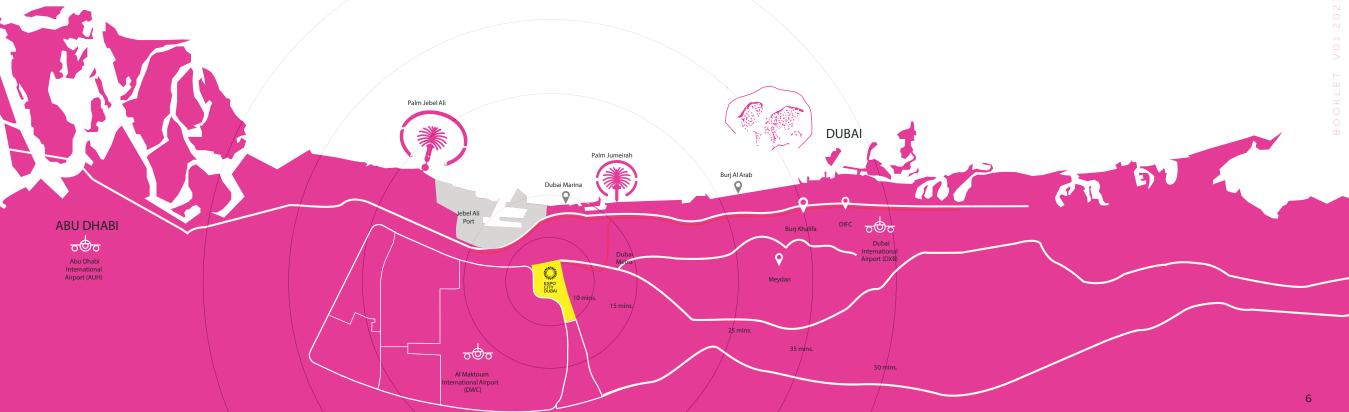

# Ideally Connected

Sitting at the heart of new Dubai in the south, Expo City Dubai is close to key transportation hubs such as the Dubai Metro and major arterial roads, making it easily accessible for residents and businesses and enhancing its appeal as a global business and logistics hub.

#### Road

- Easy access to four major highways: Sheikh Mohammed bin Zayed Road, Sheikh Zayed Road, Emirates Road and Al Khail Road
- 30 minutes from Downtown Dubai
- Less than an hour's drive from Dubai International Airport and Abu Dhabi International Airport

#### Rail

- Connected to the Route 2020 Metro Station on the Dubai Metro
- One stop from Al Maktoum International Airport
- 16 minutes from Dubai Marina

#### Air

- Less than eight hours flying time for two-thirds of the world's population
- Adjacent to Al Maktoum International Airport

- A total of 450 luxury and premium residences, include one- to three-bed apartments, four-bed loft apartments and three-bed townhouses
- All living spaces have floor-to-ceiling windows of at least 3.15 metres
- Spacious balconies, amounting to 14% of unit sizes, offer expansive views of Expo City Dubai
- All bedrooms come with built-in wardrobes
- All units come with separate laundry / storage room
- Living Room finishes bespoke porcelain flooring with solid wood front door
- Kitchen finishes integrated appliances, bespoke porcelain flooring, quartz kitchen counters and backsplash panels, and custom cabinets with high-quality finish
- Bath finishes bespoke porcelain flooring and walls, high-end brushed nickel and bronze finishes for sanitary fixtures