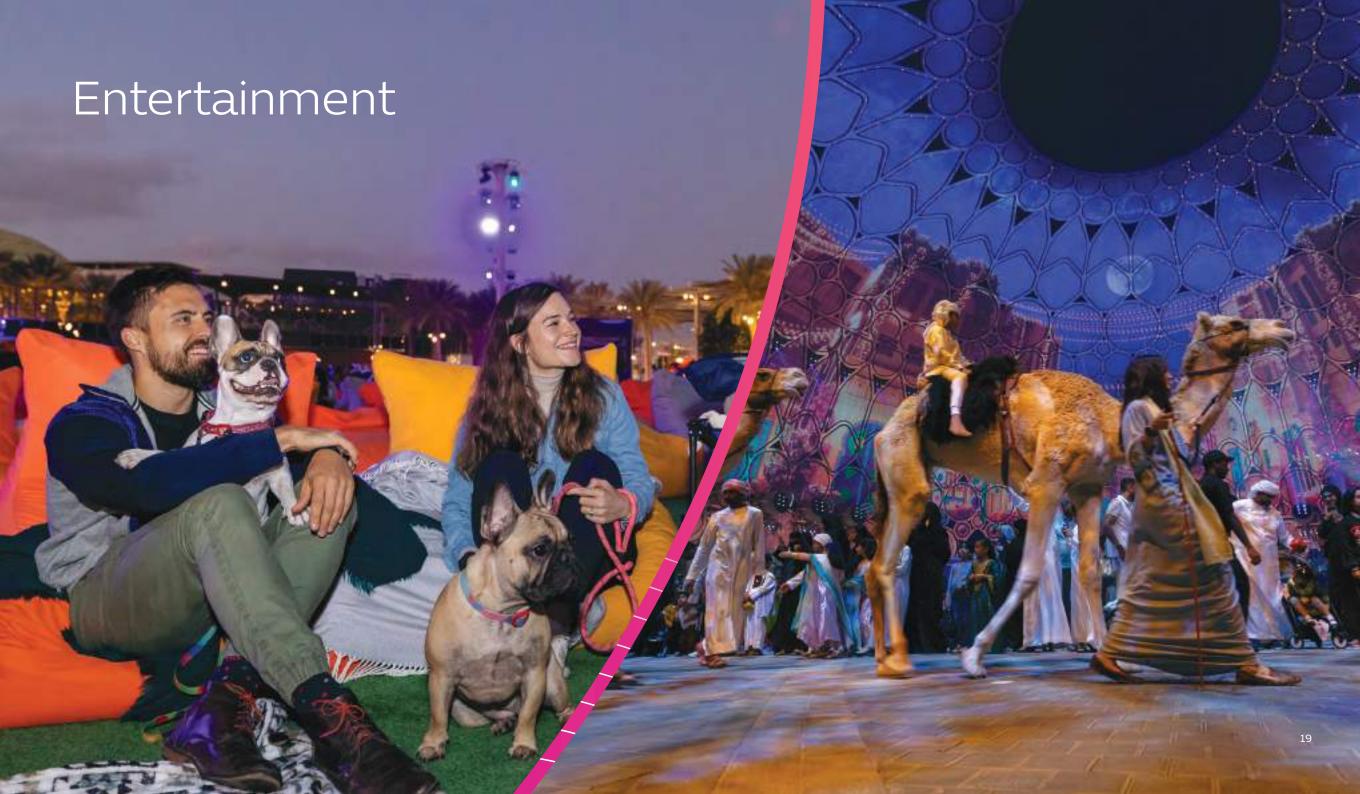

#### **ENTERTAINMENT**

From pulsating pop concerts to dynamic dance shows, gripping sporting events and cultural festivals, you'll find it all at Expo City Dubai.

#### **ATTRACTIONS**

Expo City Dubai carries forward the magic, energy and excitement of Expo 2020 Dubai. Here you'll experience some of Expo 2020's most popular attractions, which are ready to dazzle the crowds once more, plus an array of brand new features to capture your curiosity.