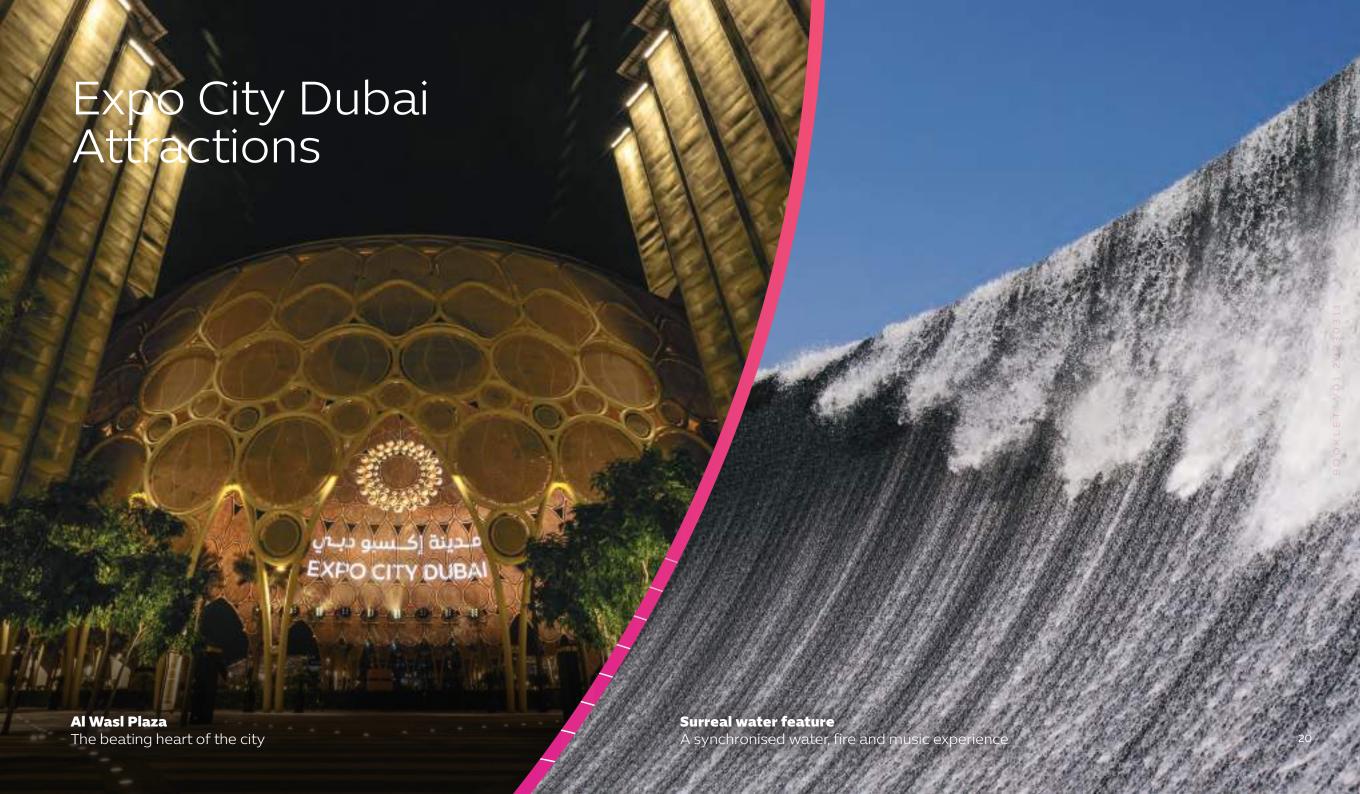

Take a stroll through the car-free city and marvel at the falcon-inspired UAE Pavilion, the iconic Al Wasl Plaza, Alif – The Mobility Pavilion, Terra – The Sustainability Pavilion, the Garden in the Sky rotating observation tower, the Surreal water feature and the world-class Dubai Exhibition Centre.

#### **ATTRACTIONS**

Expo City Dubai carries forward the magic, energy and excitement of Expo 2020 Dubai. Here you'll experience some of Expo 2020's most popular attractions, which are ready to dazzle the crowds once more, plus an array of brand new features to capture your curiosity.