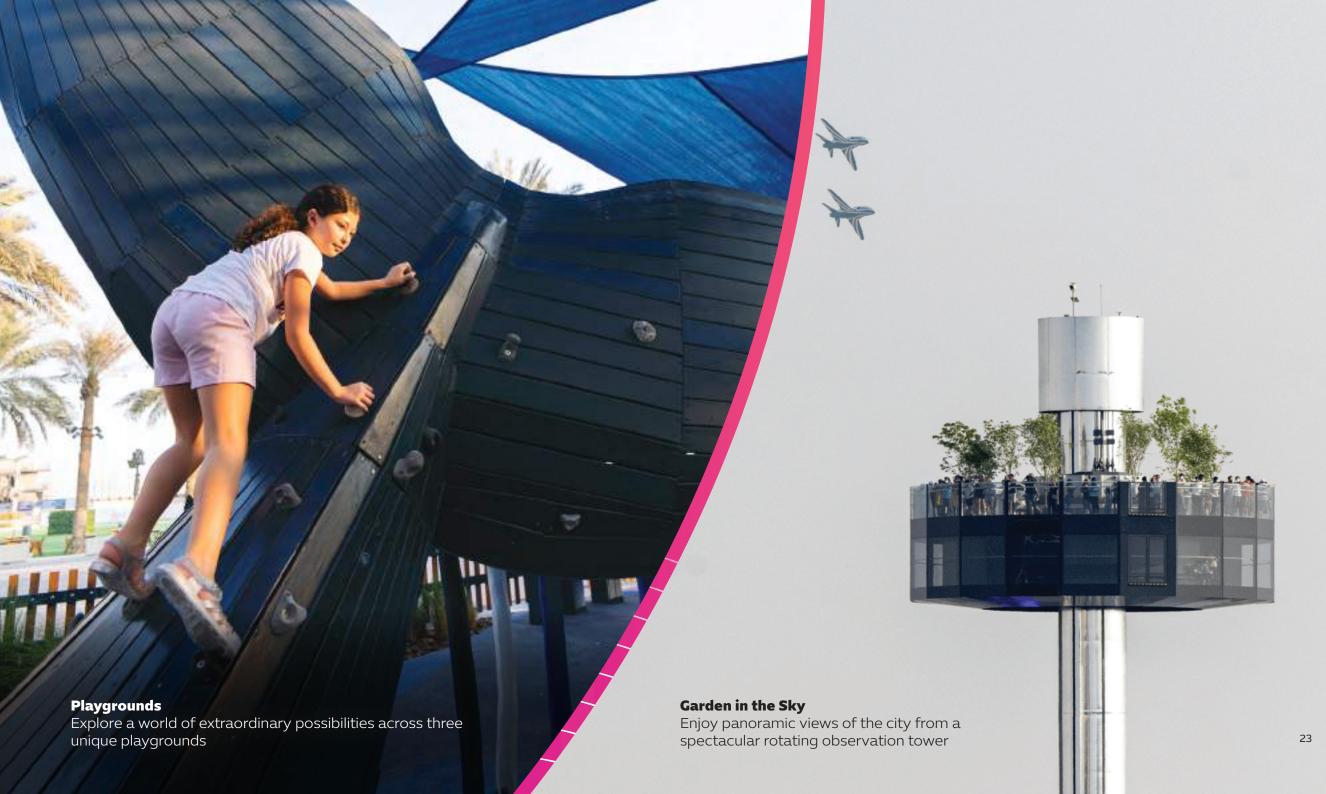

Take a stroll through the car-free city and marvel at the falcon-inspired UAE Pavilion, the iconic Al Wasl Plaza, Alif – The Mobility Pavilion, Terra – The Sustainability Pavilion, the Garden in the Sky rotating observation tower, the Surreal water feature and the world-class Dubai Exhibition Centre.

A complete community, here you'll discover an impressive selection of inspiring cultural and educational experiences, leisure facilities, event venues, dining options, exercise grounds, retail outlets, parks, playgrounds and more.

#### **ATTRACTIONS**

Expo City Dubai carries forward the magic, energy and excitement of Expo 2020 Dubai. Here you'll experience some of Expo 2020's most popular attractions, which are ready to dazzle the crowds once more, plus an array of brand new features to capture your curiosity.