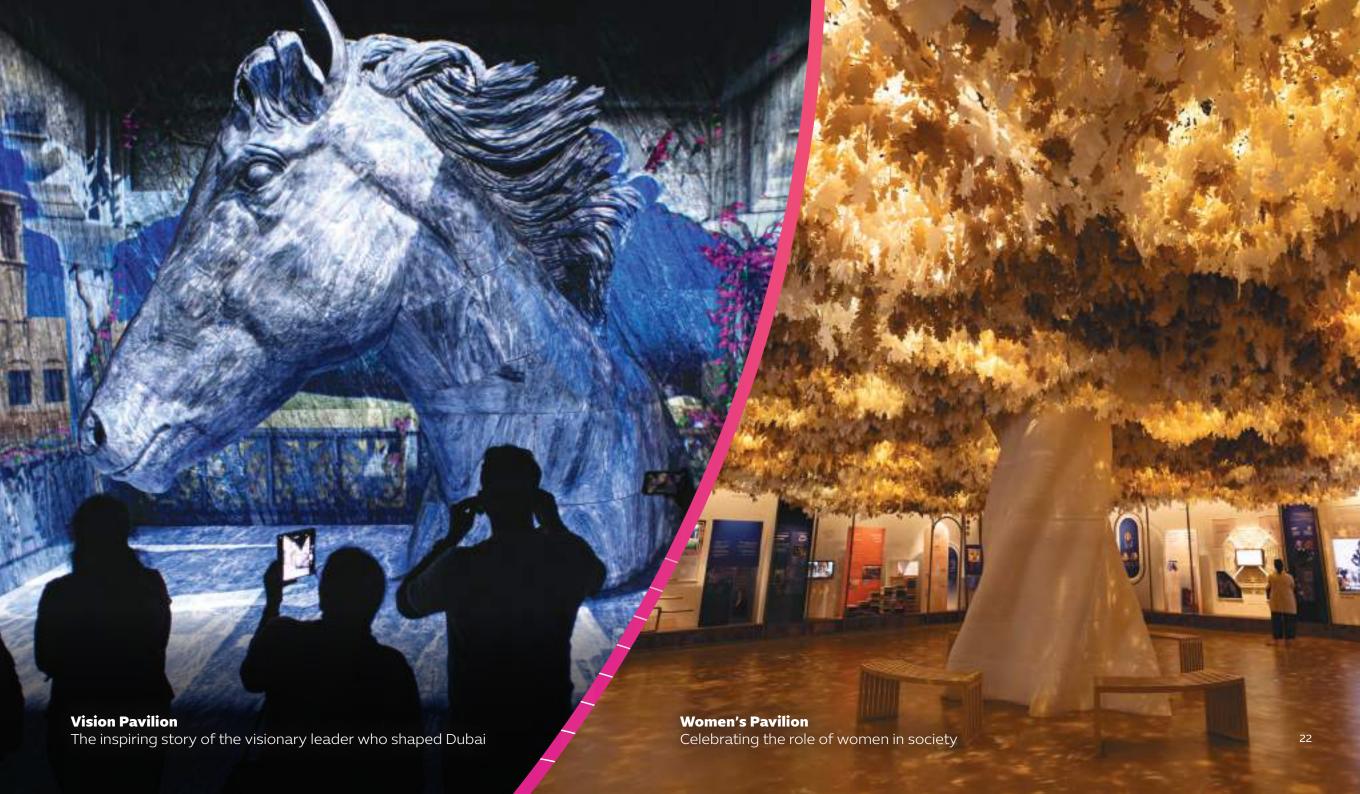

#### **ATTRACTIONS**

Expo City Dubai carries forward the magic, energy and excitement of Expo 2020 Dubai. Here you'll experience some of Expo 2020's most popular attractions, which are ready to dazzle the crowds once more, plus an array of brand new features to capture your curiosity.