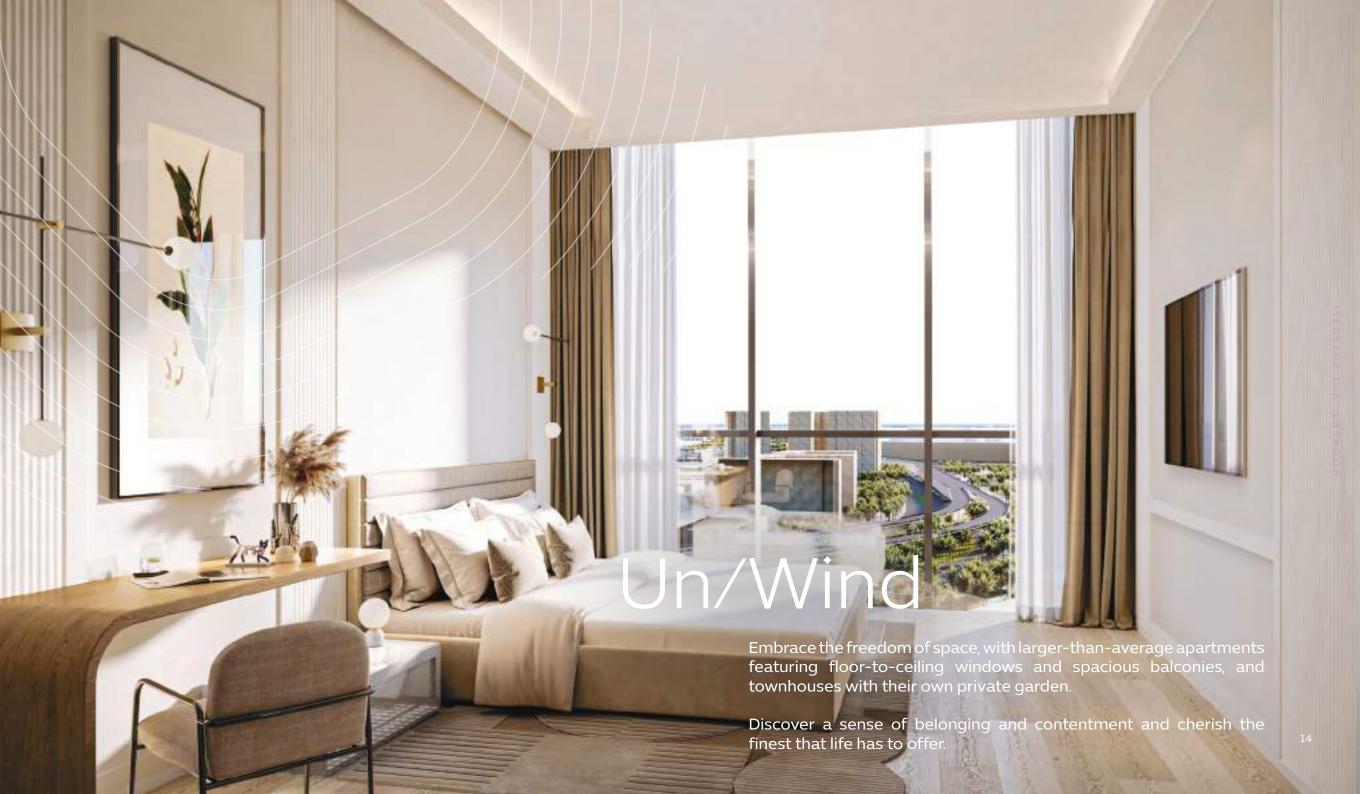

#### Air

- Less than eight hours flying time for two-thirds of the world's population
- Adjacent to Al Maktoum International Airport

- A total of 450 luxury and premium residences, include one- to three-bed apartments, four-bed loft apartments and three-bed townhouses
- All living spaces have floor-to-ceiling windows of at least 3.15 metres
- Spacious balconies, amounting to 14% of unit sizes, offer expansive views of Expo City Dubai
- All bedrooms come with built-in wardrobes
- All units come with separate laundry / storage room
- Living Room finishes bespoke porcelain flooring with solid wood front door
- Kitchen finishes integrated appliances, bespoke porcelain flooring, quartz kitchen counters and backsplash panels, and custom cabinets with high-quality finish
- Bath finishes bespoke porcelain flooring and walls, high-end brushed nickel and bronze finishes for sanitary fixtures