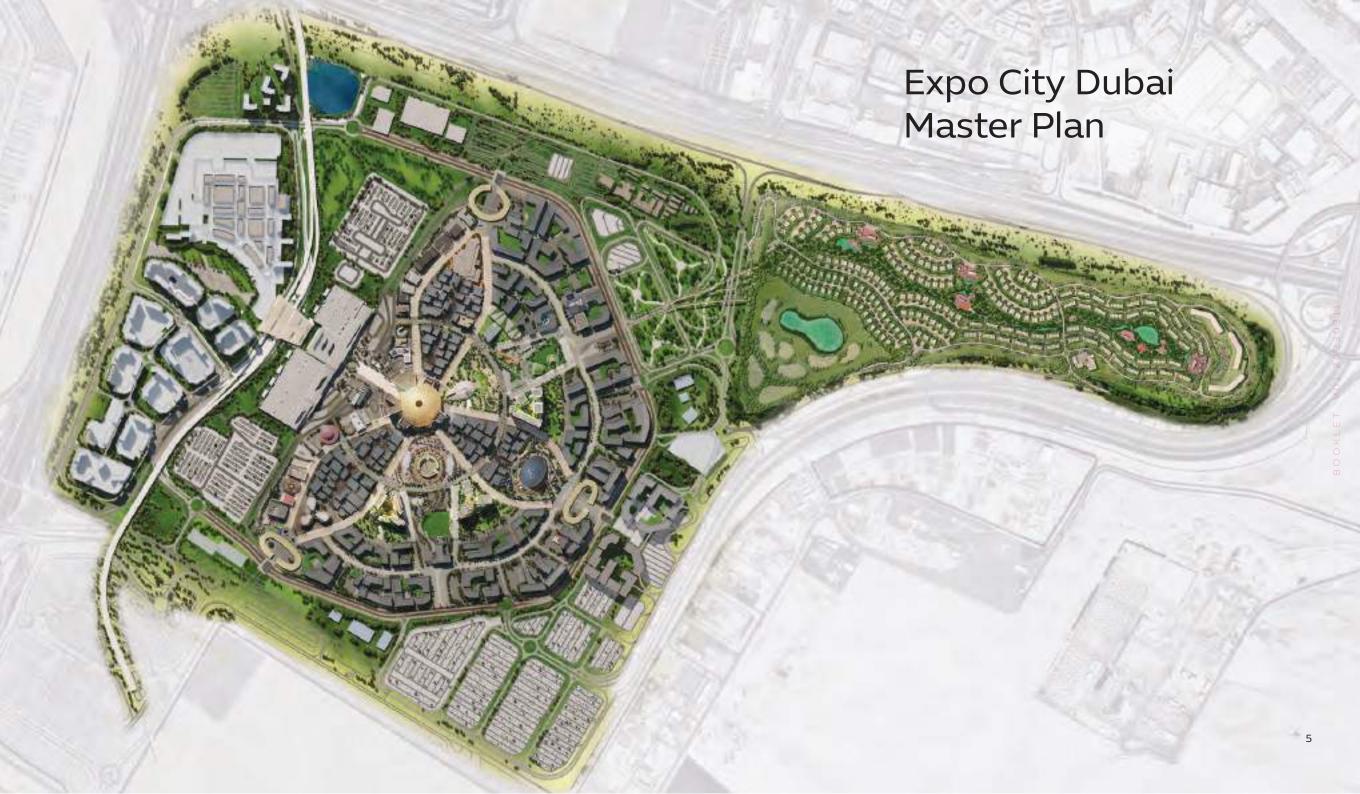

EXPO CENTRAL

True to the values and ambitions of the World Expo, Expo Central is a new model for smart, sustainable, people-centric urban living. Comprising three distinctive residences located in the centre of Expo City Dubai, it forms part of a 15-minute urban community with a seamless mobility network and easy access to daily amenities and attractions.

# Ideally Connected

Sitting at the heart of new Dubai in the south, Expo City Dubai is close to key transportation hubs such as the Dubai Metro and major arterial roads, making it easily accessible for residents and businesses and enhancing its appeal as a global business and logistics hub.