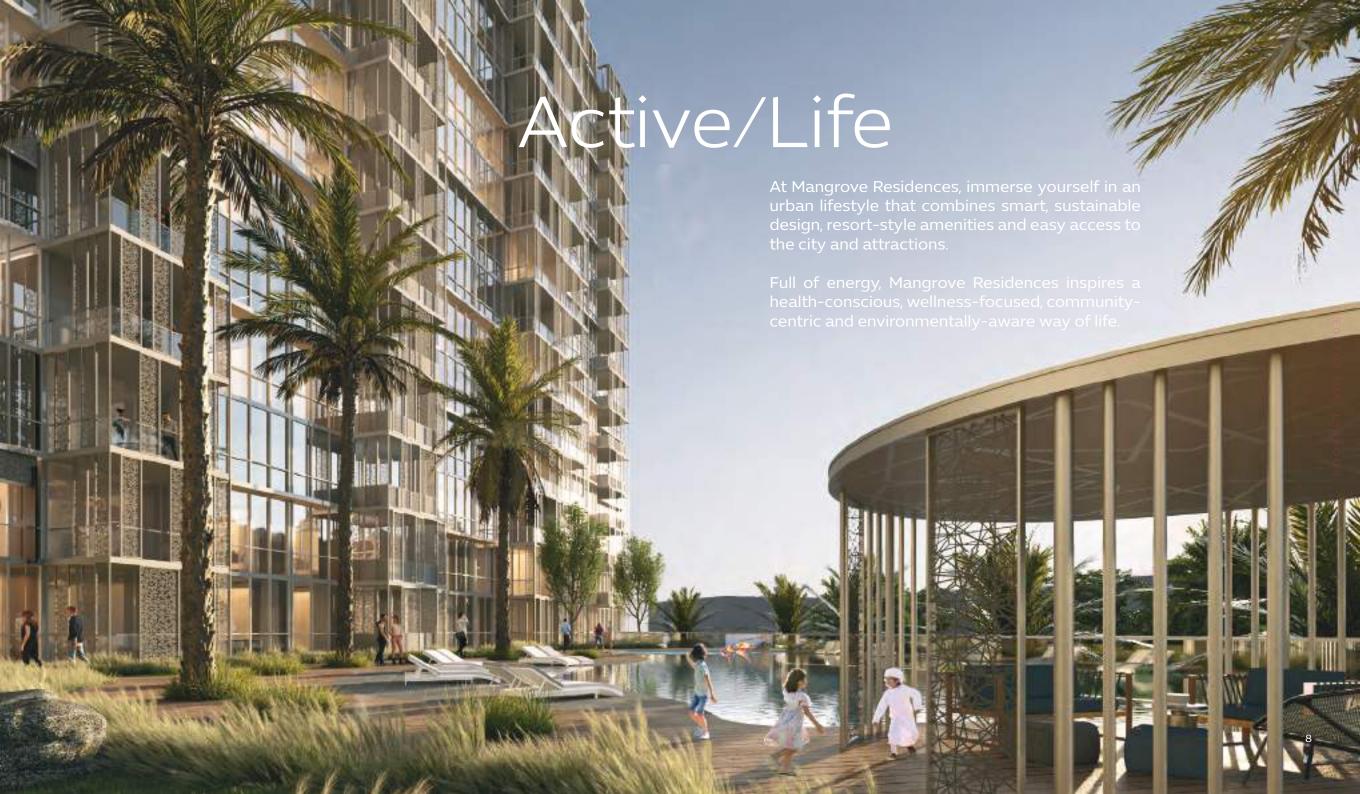

### Amenities

Swimming pools in each cluster including kids' pool, lap pool, pool deck with cabanas, pool bar, spa pool, cascading waterfall

BBQ areas, outdoor dining pavilion

Kids' play area

Clubhouse, function rooms, reading rooms

Gym

Various lounges for movies, co-working, art, and music