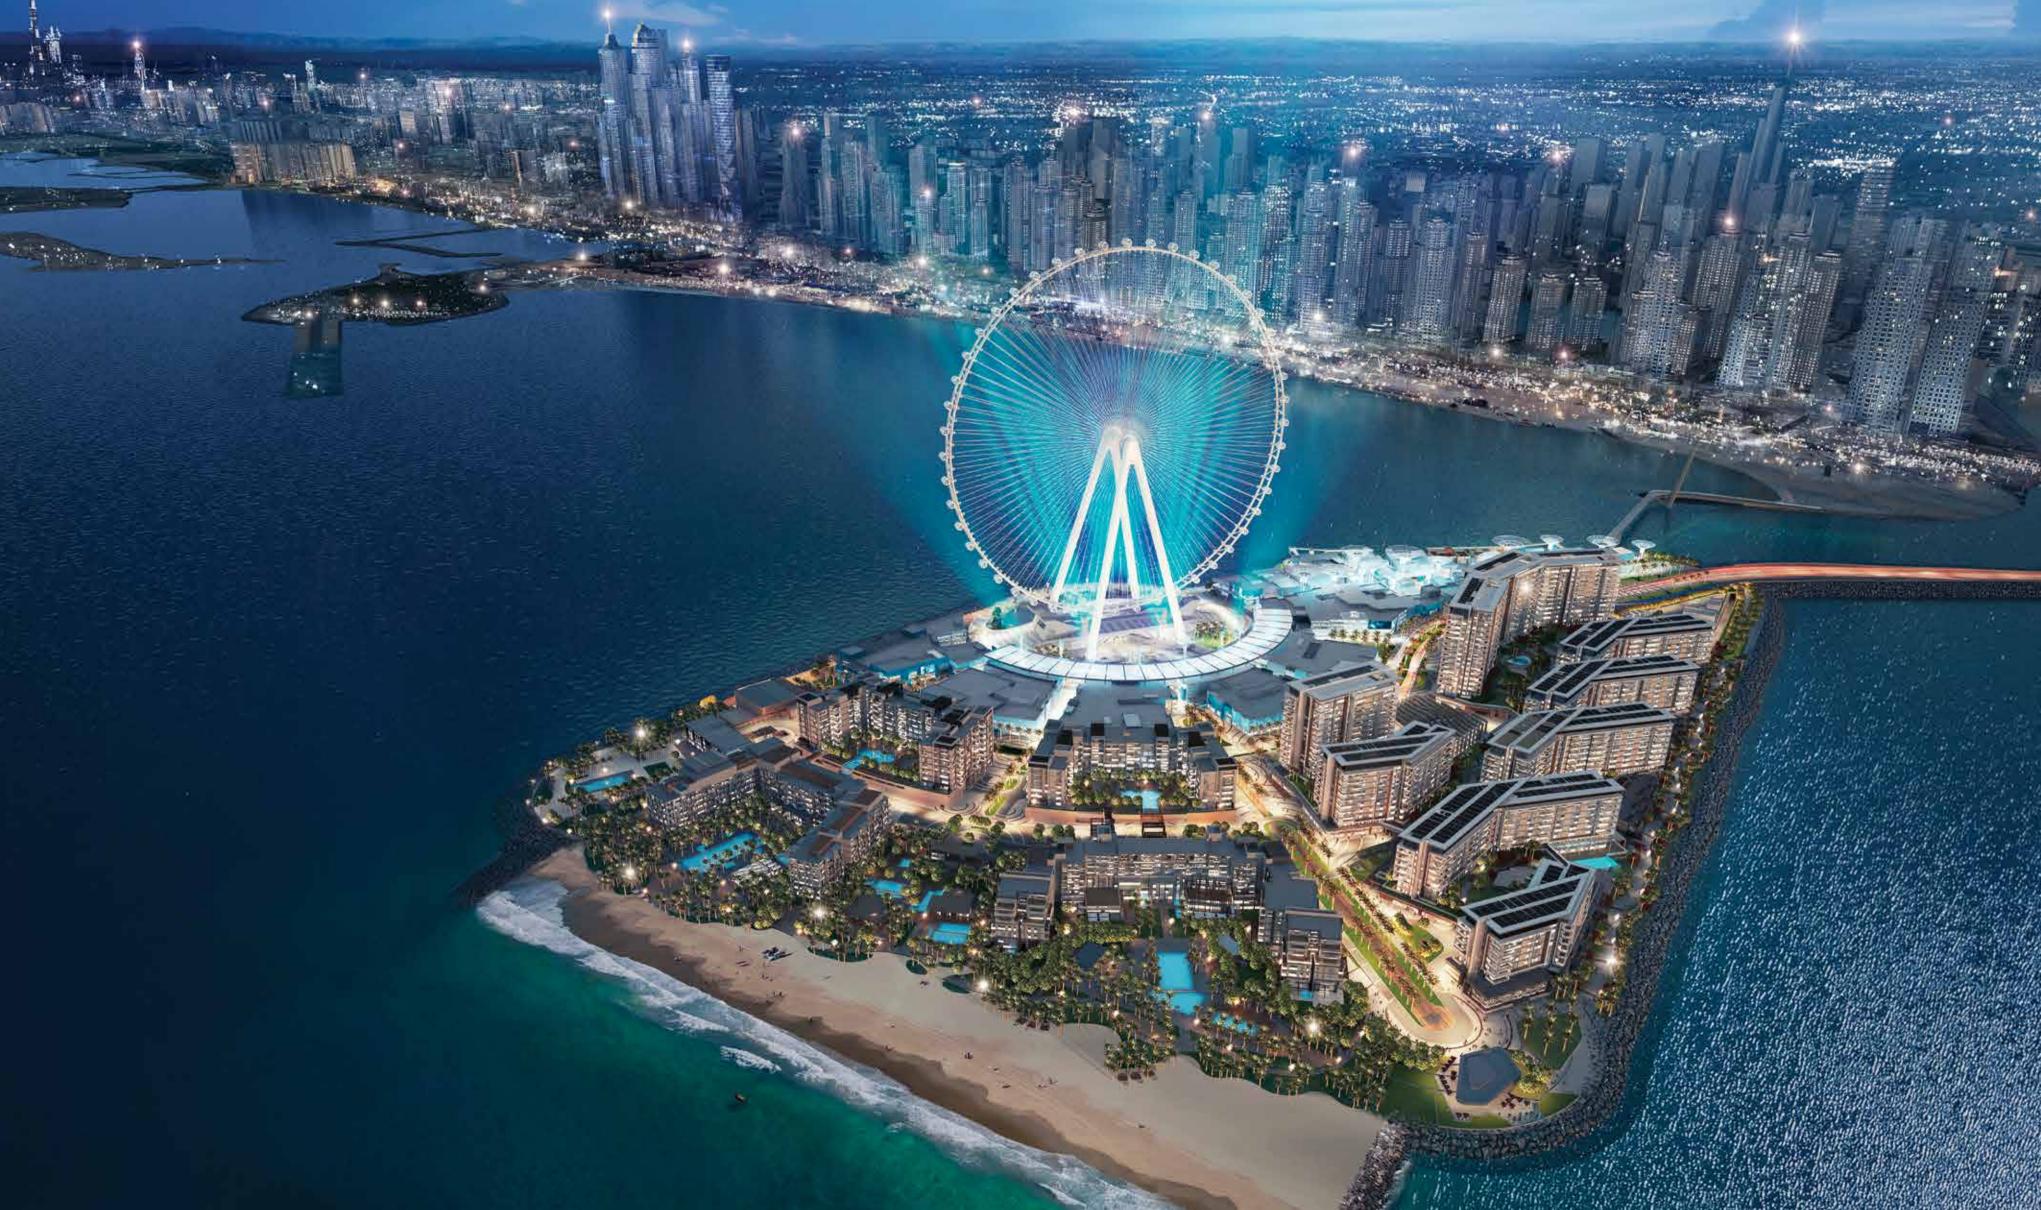

### Waterfront living

Bluewaters is a destination with a pioneering spirit, blending island, waterfront living with the exhilaration of the city to create an unrivalled experience for residents and visitors. It is a colourful beacon adorning Dubai's urban landscape, drawing in those seeking endless lifestyle opportunities.

Located off the coast of Jumeirah Beach Residence opposite THE BEACH, Bluewaters is a lively, family-oriented destination with a diverse range of places and experiences that will leave you spoilt for choice.

The island is home to Ain Dubai, the world's largest observation wheel, and is set to become one of the world's largest tourism hotspots, complete with distinctive residential, retail, hospitality, and entertainment experiences and concepts.

At 210m, Ain Dubai is the world's largest observation wheel and forms the spectacular centrepiece of Bluewaters. Towering high above the coastline, Ain Dubai will provide unforgettable views of the city.