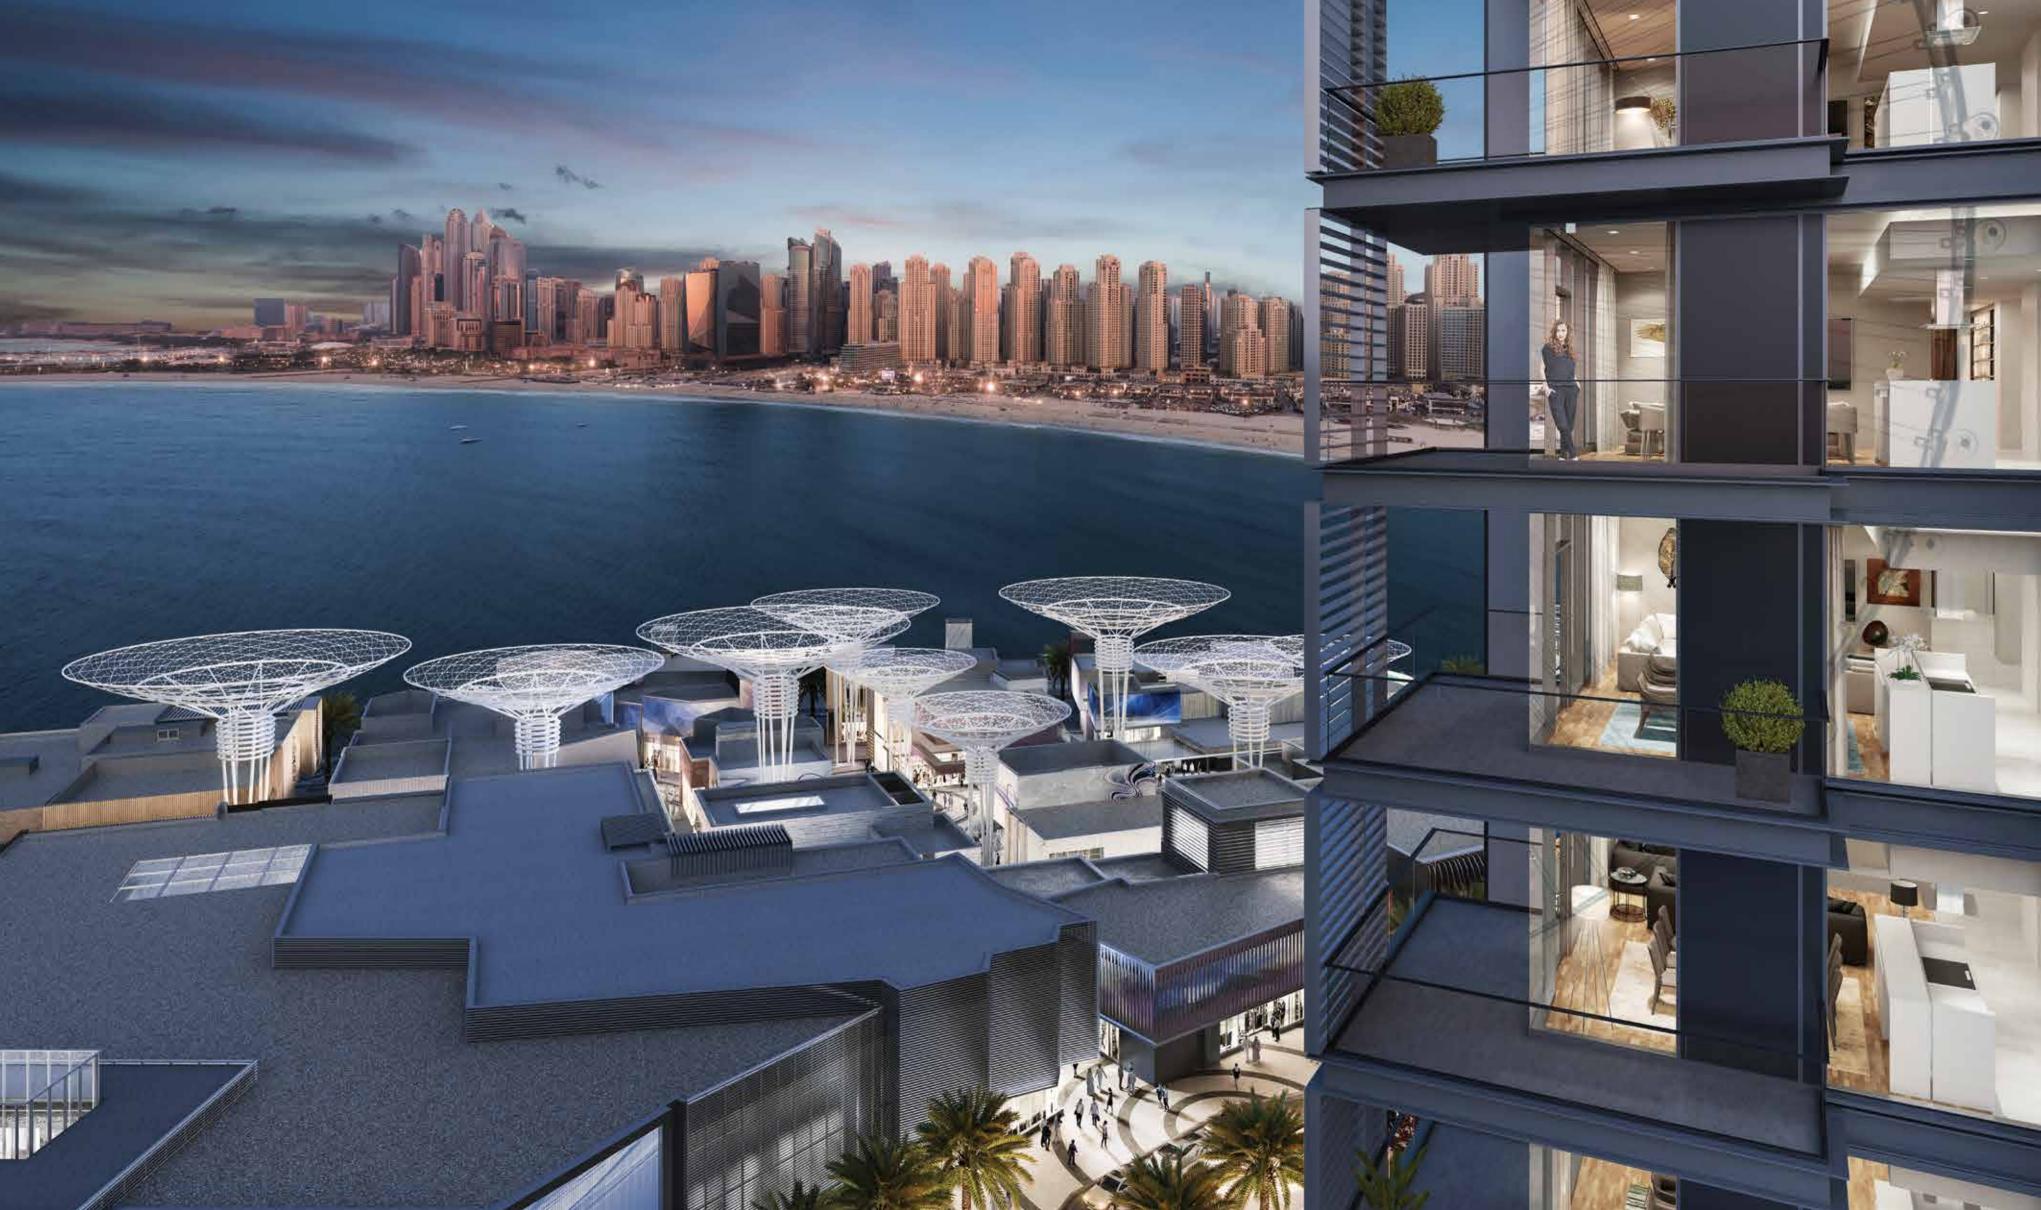

### Waterfront living

Bluewaters is a destination with a pioneering spirit, blending island, waterfront living with the exhilaration of the city to create an unrivalled experience for residents and visitors. It is a colourful beacon adorning Dubai's urban landscape, drawing in those seeking endless lifestyle opportunities.

Located off the coast of Jumeirah Beach Residence opposite THE BEACH, Bluewaters is a lively, family-oriented destination with a diverse range of places and experiences that will leave you spoilt for choice.

The island is home to Ain Dubai, the world's largest observation wheel, and is set to become one of the world's largest tourism hotspots, complete with distinctive residential, retail, hospitality, and entertainment experiences and concepts.

At 210m, Ain Dubai is the world's largest observation wheel and forms the spectacular centrepiece of Bluewaters. Towering high above the coastline, Ain Dubai will provide unforgettable views of the city.