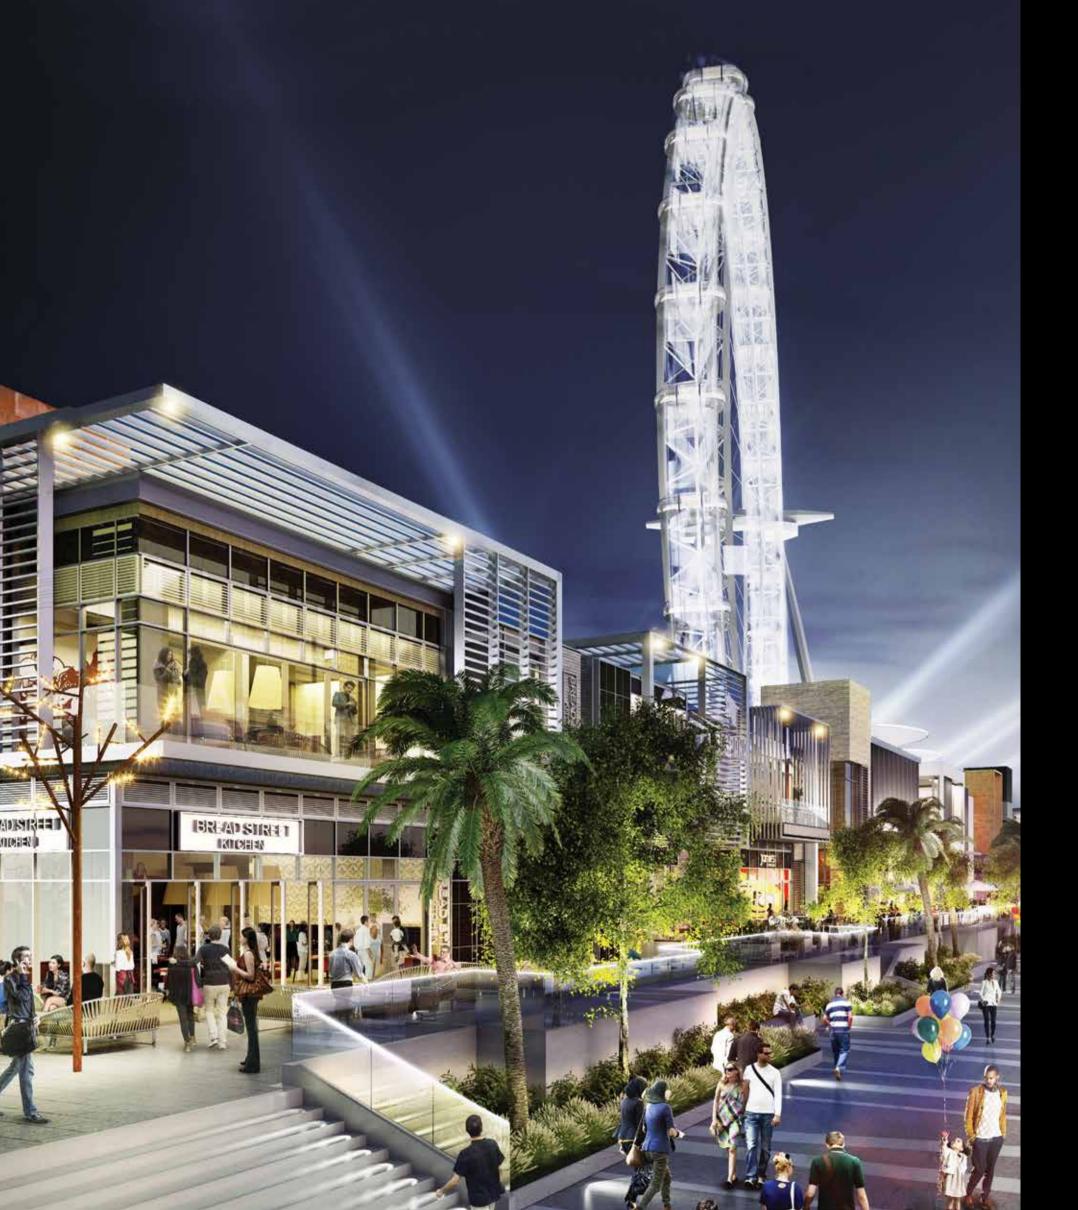

### Retail therapy

The retail experience at Bluewaters spans across the boulevard and units are spread in the small scale buildings. The ground and first floor levels will have 132 outlets with an additional 32 units under residential buildings, hosting a combination of retail, restaurants, cafes and entertainment concepts and experiences. Waterfront outlets will serve a range of cuisines, from high-end restaurants to intimate bistros, while the basements beneath them will have ample parking for shoppers and visitors.

# An island retreat

The two, five-star, luxury hotels at Bluewaters are set to become a magnet for visitors from around the world, ensuring there's a place for everyone on the island. Set at the tip of the island with breathtaking views of the sea, the hotels command a premium position in Dubai. Their architecture is a low-lying haven for those looking for a seafront retreat. The hotels will have relaxing beach club and distinct dining offerings that cater to the most discerning quests and visitors. discerning guests and visitors.