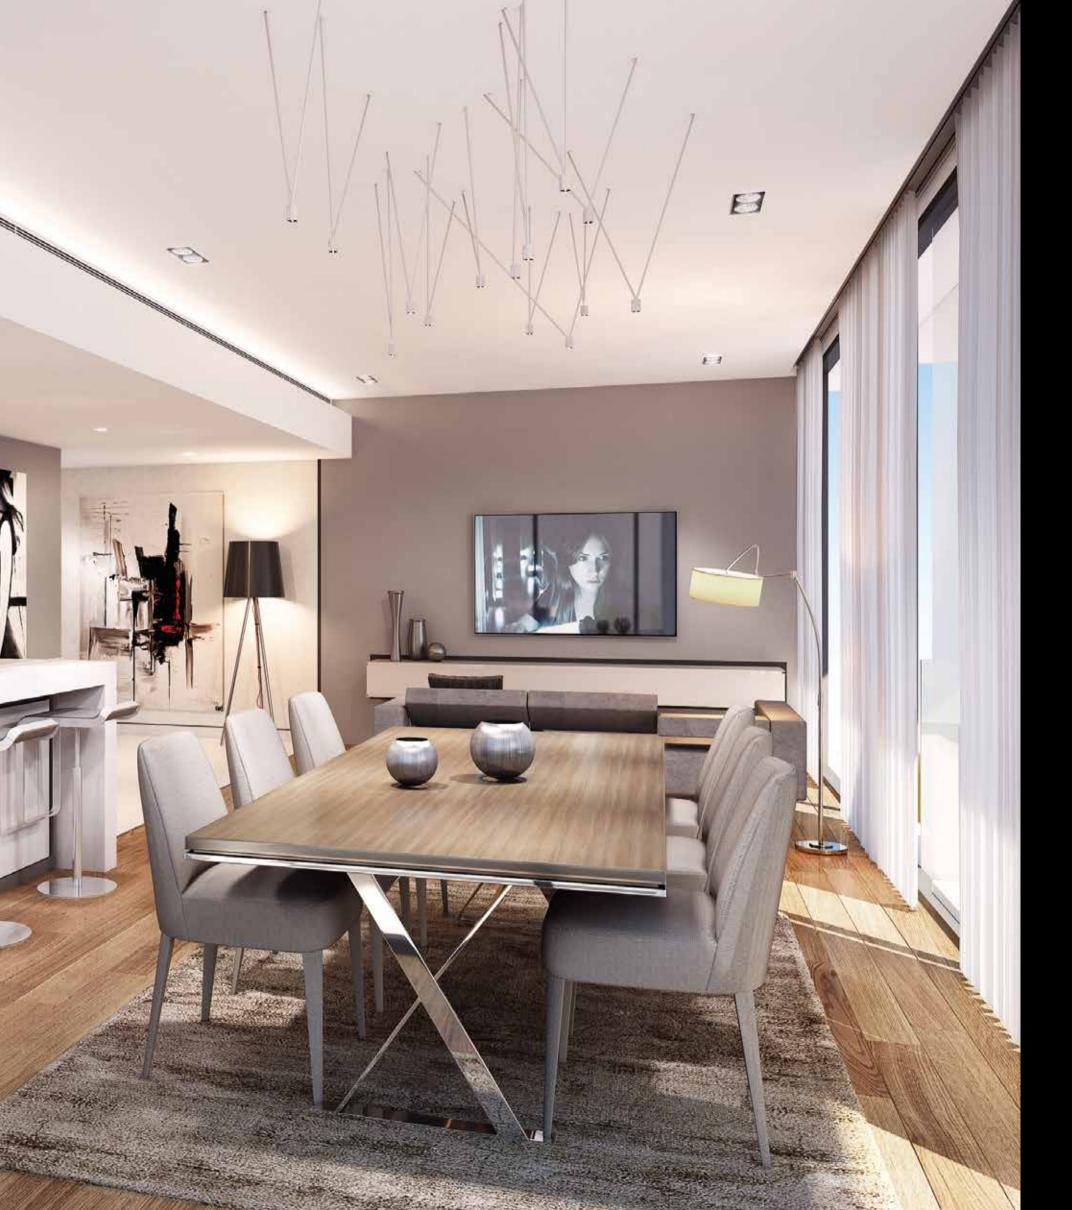

### **Contemporary living**

The interiors at Bluewaters residences are finished to the highest standards, with a neutral palette and a minimalist style that combines the warmth of Scandinavian wooden floors with the opulence of soft metallic fixtures. Designed for a contemporary lifestyle, the open plan kitchen features state-of-the-art Italian appliances and seamless worktops.