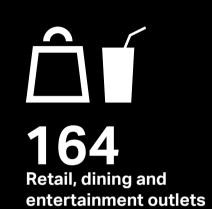

### Retail therapy

The retail experience at Bluewaters spans across the boulevard and units are spread in the small scale buildings. The ground and first floor levels will have 132 outlets with an additional 32 units under residential buildings, hosting a combination of retail, restaurants, cafes and entertainment concepts and experiences. Waterfront outlets will serve a range of cuisines, from high-end restaurants to intimate bistros, while the basements beneath them will have ample parking for shoppers and visitors.