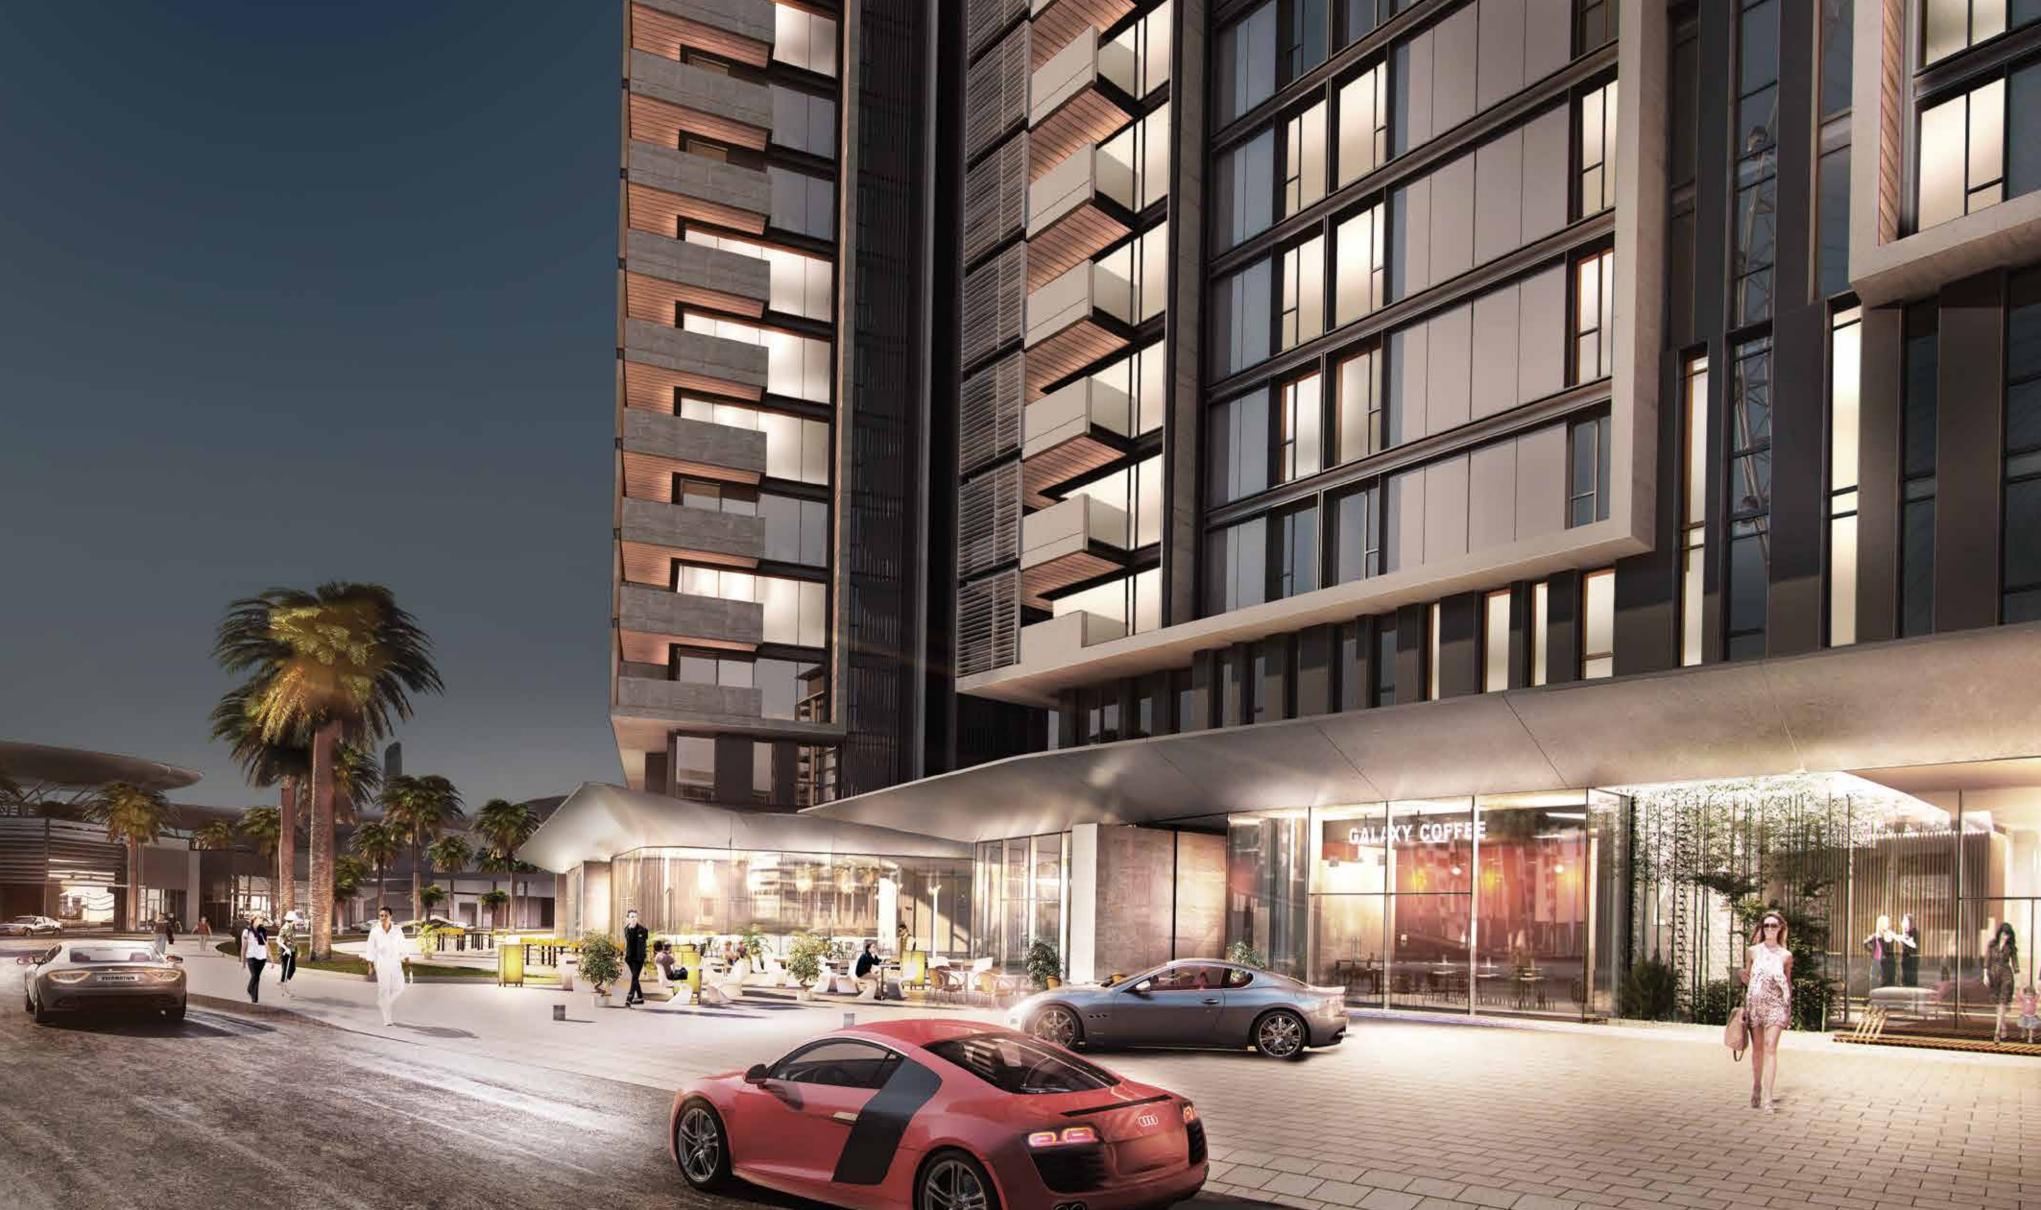

### Retail therapy

The retail experience at Bluewaters spans across the boulevard and units are spread in the small scale buildings. The ground and first floor levels will have 132 outlets with an additional 32 units under residential buildings, hosting a combination of retail, restaurants, cafes and entertainment concepts and experiences. Waterfront outlets will serve a range of cuisines, from high-end restaurants to intimate bistros, while the basements beneath them will have ample parking for shoppers and visitors.

### Bluewaters residences

Bluewaters residences comprises 10 apartment buildings, 4 penthouses, and 17 townhouses. Properties offer a range of dimensions and are set over a podium that is aligned to capture stunning views and create a truly unique island experience. The elegant, mid-rise towers are home to 698 one, two, three and four-bedroom, glass-fronted apartments, each with one or two parking spaces. Bluewaters offers a premium lifestyle for the whole family with residential amenities including state-of-the-art gymnasiums, swimming pools, landscaped gardens, basketball courts and children's play areas.