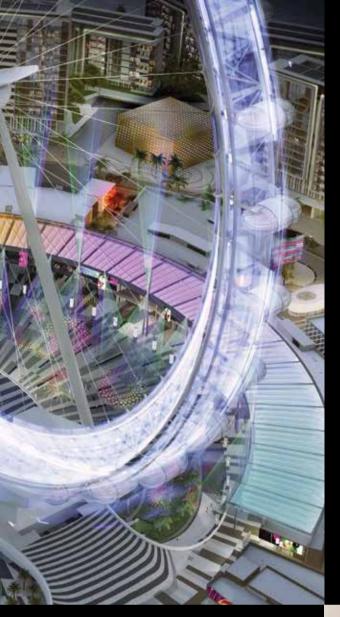

At 210m, Ain Dubai is the world's largest observation wheel and forms the spectacular centrepiece of Bluewaters. Towering high above the coastline, Ain Dubai will provide unforgettable views of the city.

# A world-class destination

Through Ain Dubai, visitors can expect a truly magical experience that has been carefully designed to complement the vibrant lifestyle at Bluewaters.