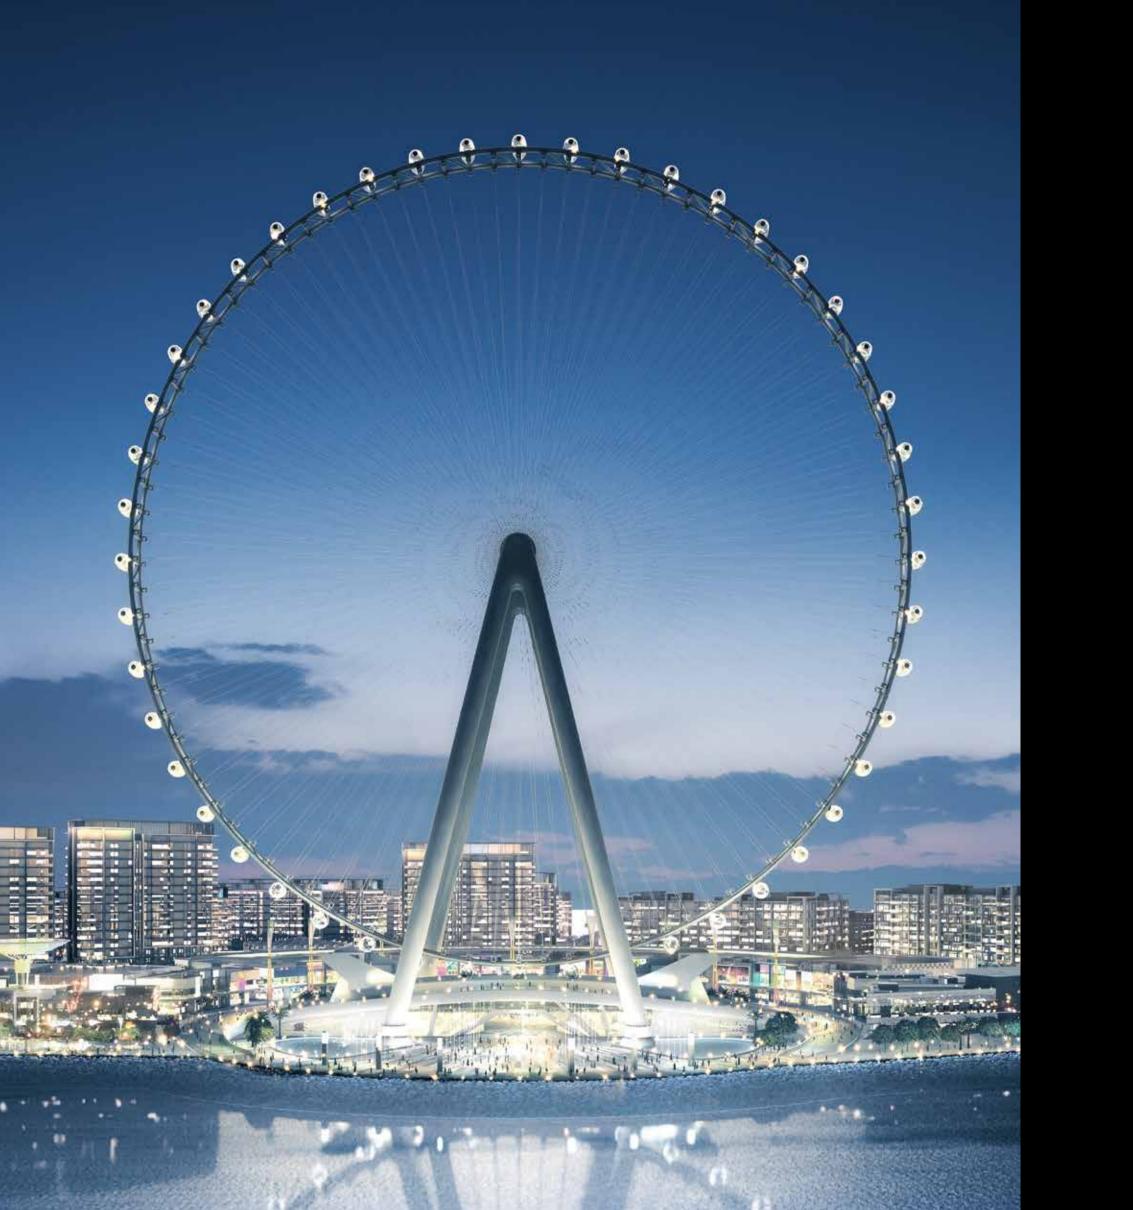

At 210m, Ain Dubai is the world's largest observation wheel and forms the spectacular centrepiece of Bluewaters. Towering high above the coastline, Ain Dubai will provide unforgettable views of the city.

# A world-class destination

Through Ain Dubai, visitors can expect a truly magical experience that has been carefully designed to complement the vibrant lifestyle at Bluewaters.