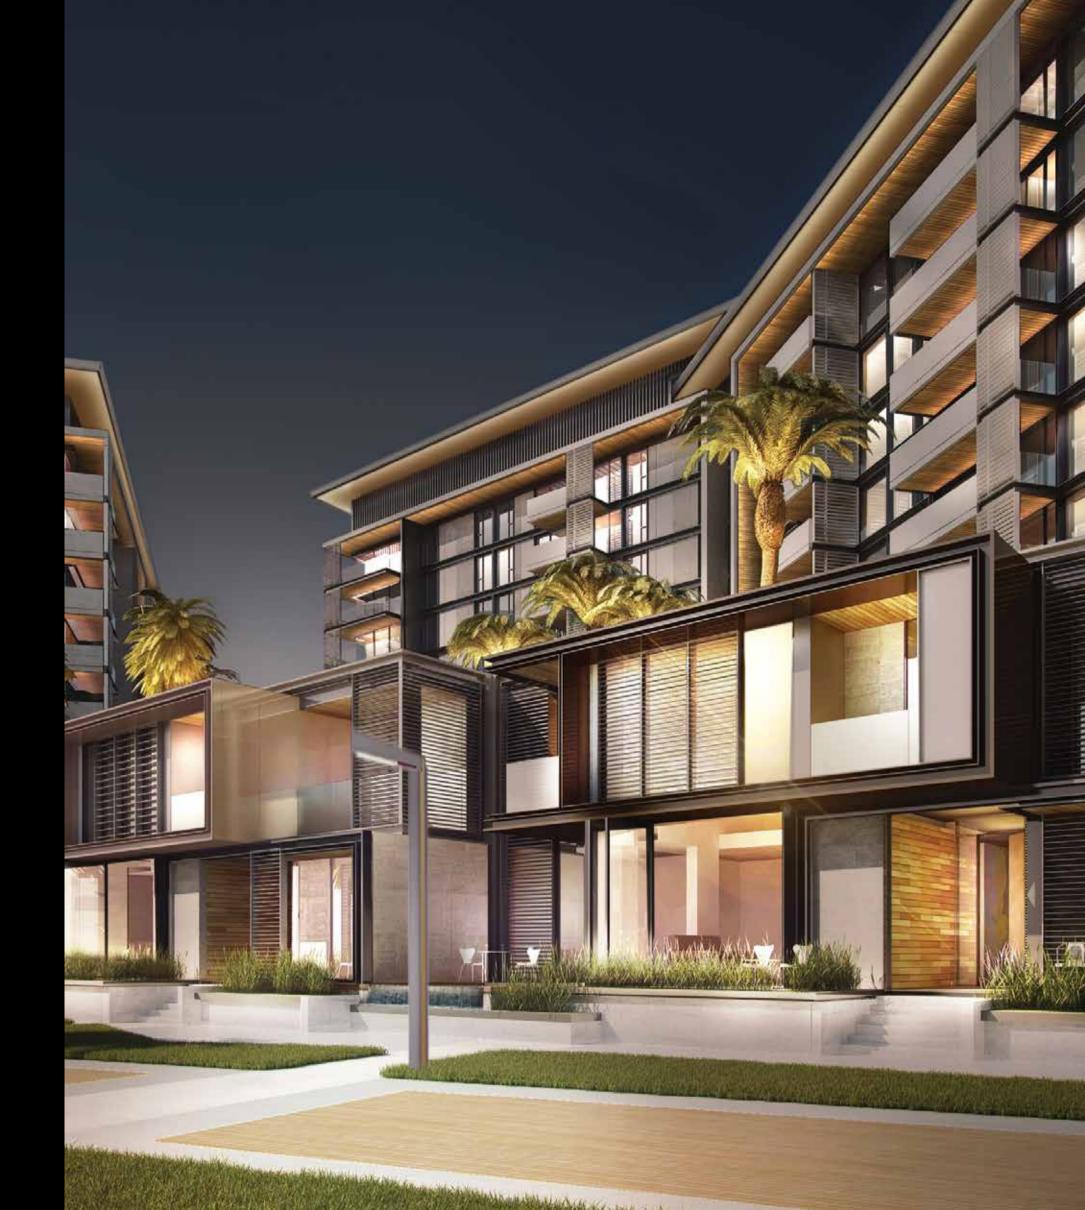

### Bluewaters residences

Bluewaters residences comprises 10 apartment buildings, 4 penthouses, and 17 townhouses. Properties offer a range of dimensions and are set over a podium that is aligned to capture stunning views and create a truly unique island experience. The elegant, mid-rise towers are home to 698 one, two, three and four-bedroom, glass-fronted apartments, each with one or two parking spaces. Bluewaters offers a premium lifestyle for the whole family with residential amenities including state-of-the-art gymnasiums, swimming pools, landscaped gardens, basketball courts and children's play areas.

### **Contemporary living**

The interiors at Bluewaters residences are finished to the highest standards, with a neutral palette and a minimalist style that combines the warmth of Scandinavian wooden floors with the opulence of soft metallic fixtures. Designed for a contemporary lifestyle, the open plan kitchen features state-of-the-art Italian appliances and seamless worktops.