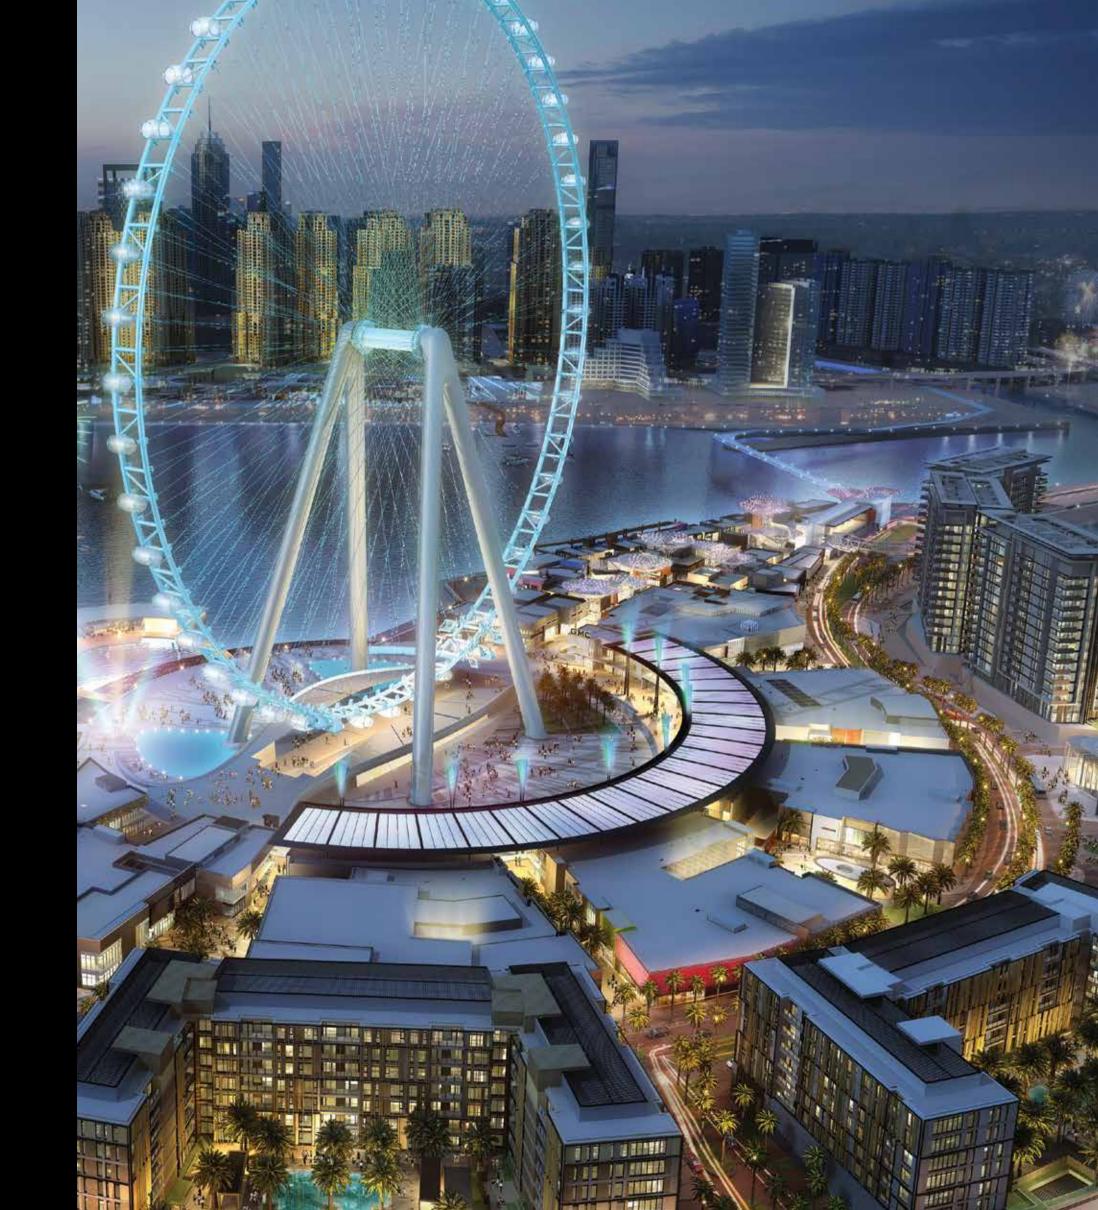

### Waterfront living

Bluewaters is a destination with a pioneering spirit, blending island, waterfront living with the exhilaration of the city to create an unrivalled experience for residents and visitors. It is a colourful beacon adorning Dubai's urban landscape, drawing in those seeking endless lifestyle opportunities.

Located off the coast of Jumeirah Beach Residence opposite THE BEACH, Bluewaters is a lively, family-oriented destination with a diverse range of places and experiences that will leave you spoilt for choice.

The island is home to Ain Dubai, the world's largest observation wheel, and is set to become one of the world's largest tourism hotspots, complete with distinctive residential, retail, hospitality, and entertainment experiences and concepts.

At 210m, Ain Dubai is the world's largest observation wheel and forms the spectacular centrepiece of Bluewaters. Towering high above the coastline, Ain Dubai will provide unforgettable views of the city.