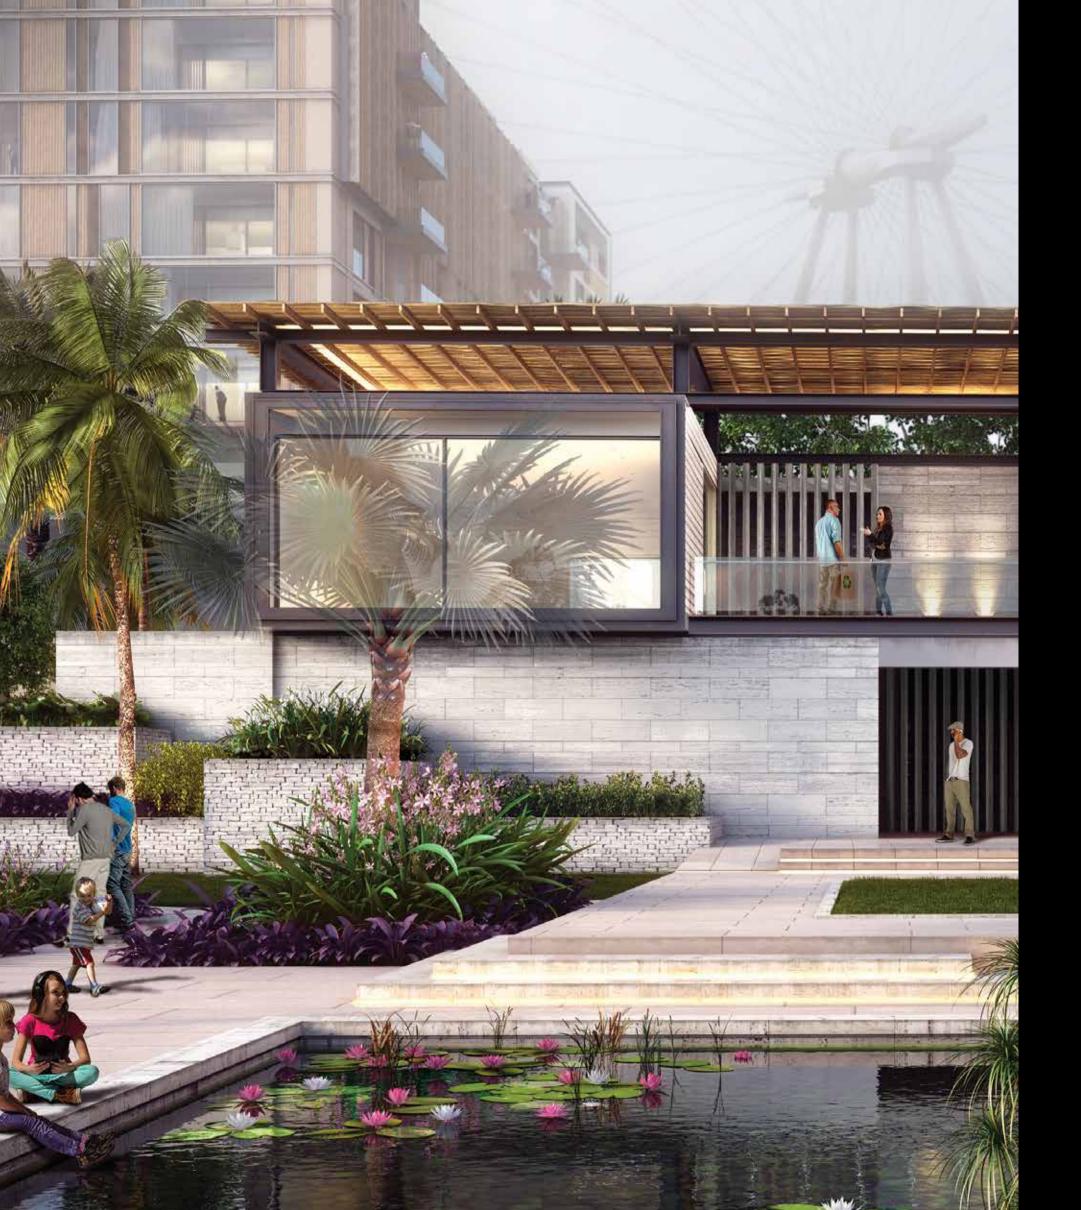

### Bluewaters residences

Bluewaters residences comprises 10 apartment buildings, 4 penthouses, and 17 townhouses. Properties offer a range of dimensions and are set over a podium that is aligned to capture stunning views and create a truly unique island experience. The elegant, mid-rise towers are home to 698 one, two, three and four-bedroom, glass-fronted apartments, each with one or two parking spaces. Bluewaters offers a premium lifestyle for the whole family with residential amenities including state-of-the-art gymnasiums, swimming pools, landscaped gardens, basketball courts and children's play areas.

### **Contemporary living**

The interiors at Bluewaters residences are finished to the highest standards, with a neutral palette and a minimalist style that combines the warmth of Scandinavian wooden floors with the opulence of soft metallic fixtures. Designed for a contemporary lifestyle, the open plan kitchen features state-of-the-art Italian appliances and seamless worktops.