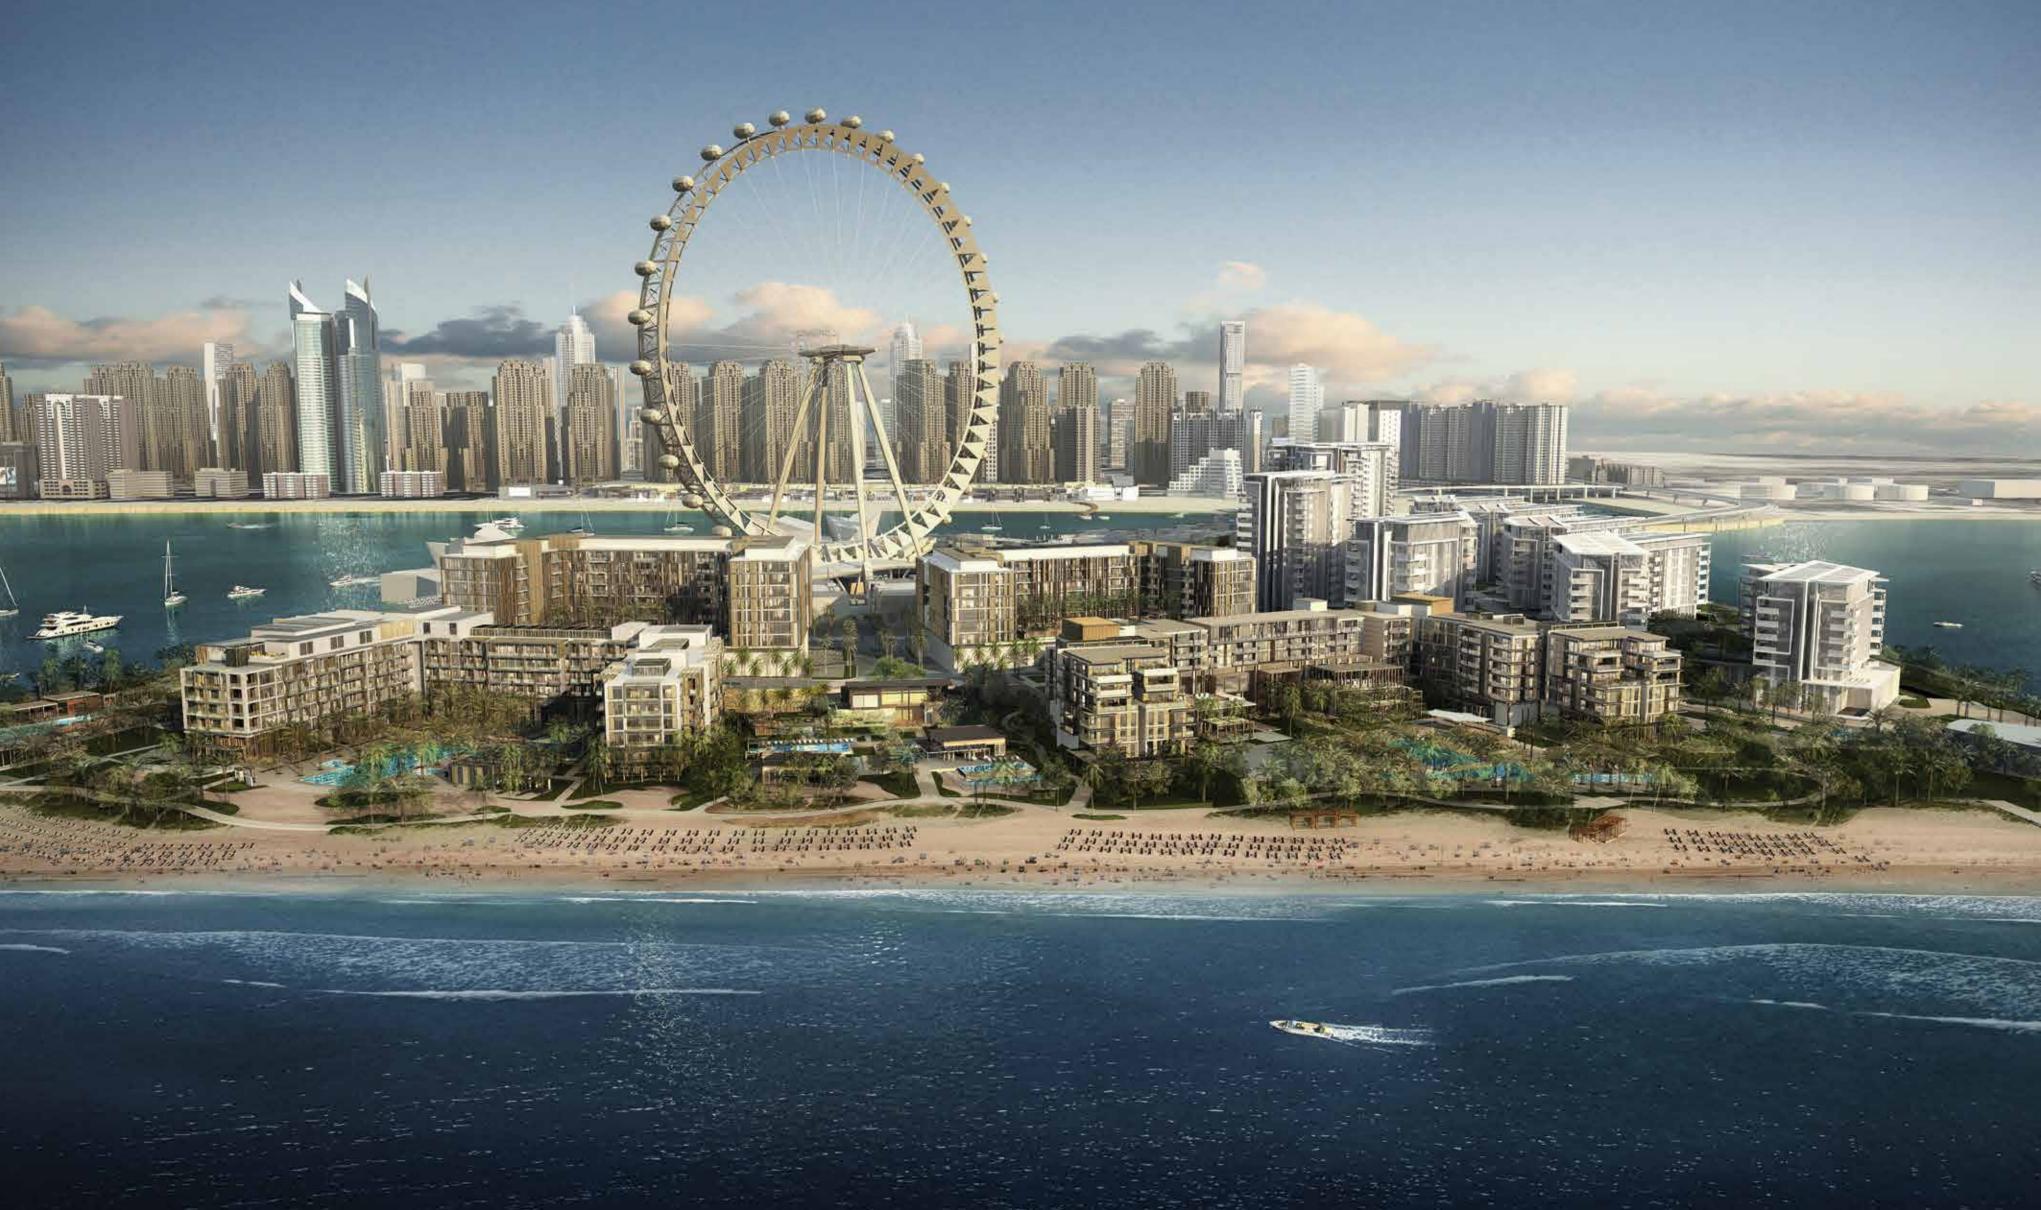

Located off the coast of Jumeirah Beach Residence opposite THE BEACH, Bluewaters is a lively, family-oriented destination with a diverse range of places and experiences that will leave you spoilt for choice.

The island is home to Ain Dubai, the world's largest observation wheel, and is set to become one of the world's largest tourism hotspots, complete with distinctive residential, retail, hospitality, and entertainment experiences and concepts.

At 210m, Ain Dubai is the world's largest observation wheel and forms the spectacular centrepiece of Bluewaters. Towering high above the coastline, Ain Dubai will provide unforgettable views of the city.

# A world-class destination

Through Ain Dubai, visitors can expect a truly magical experience that has been carefully designed to complement the vibrant lifestyle at Bluewaters.