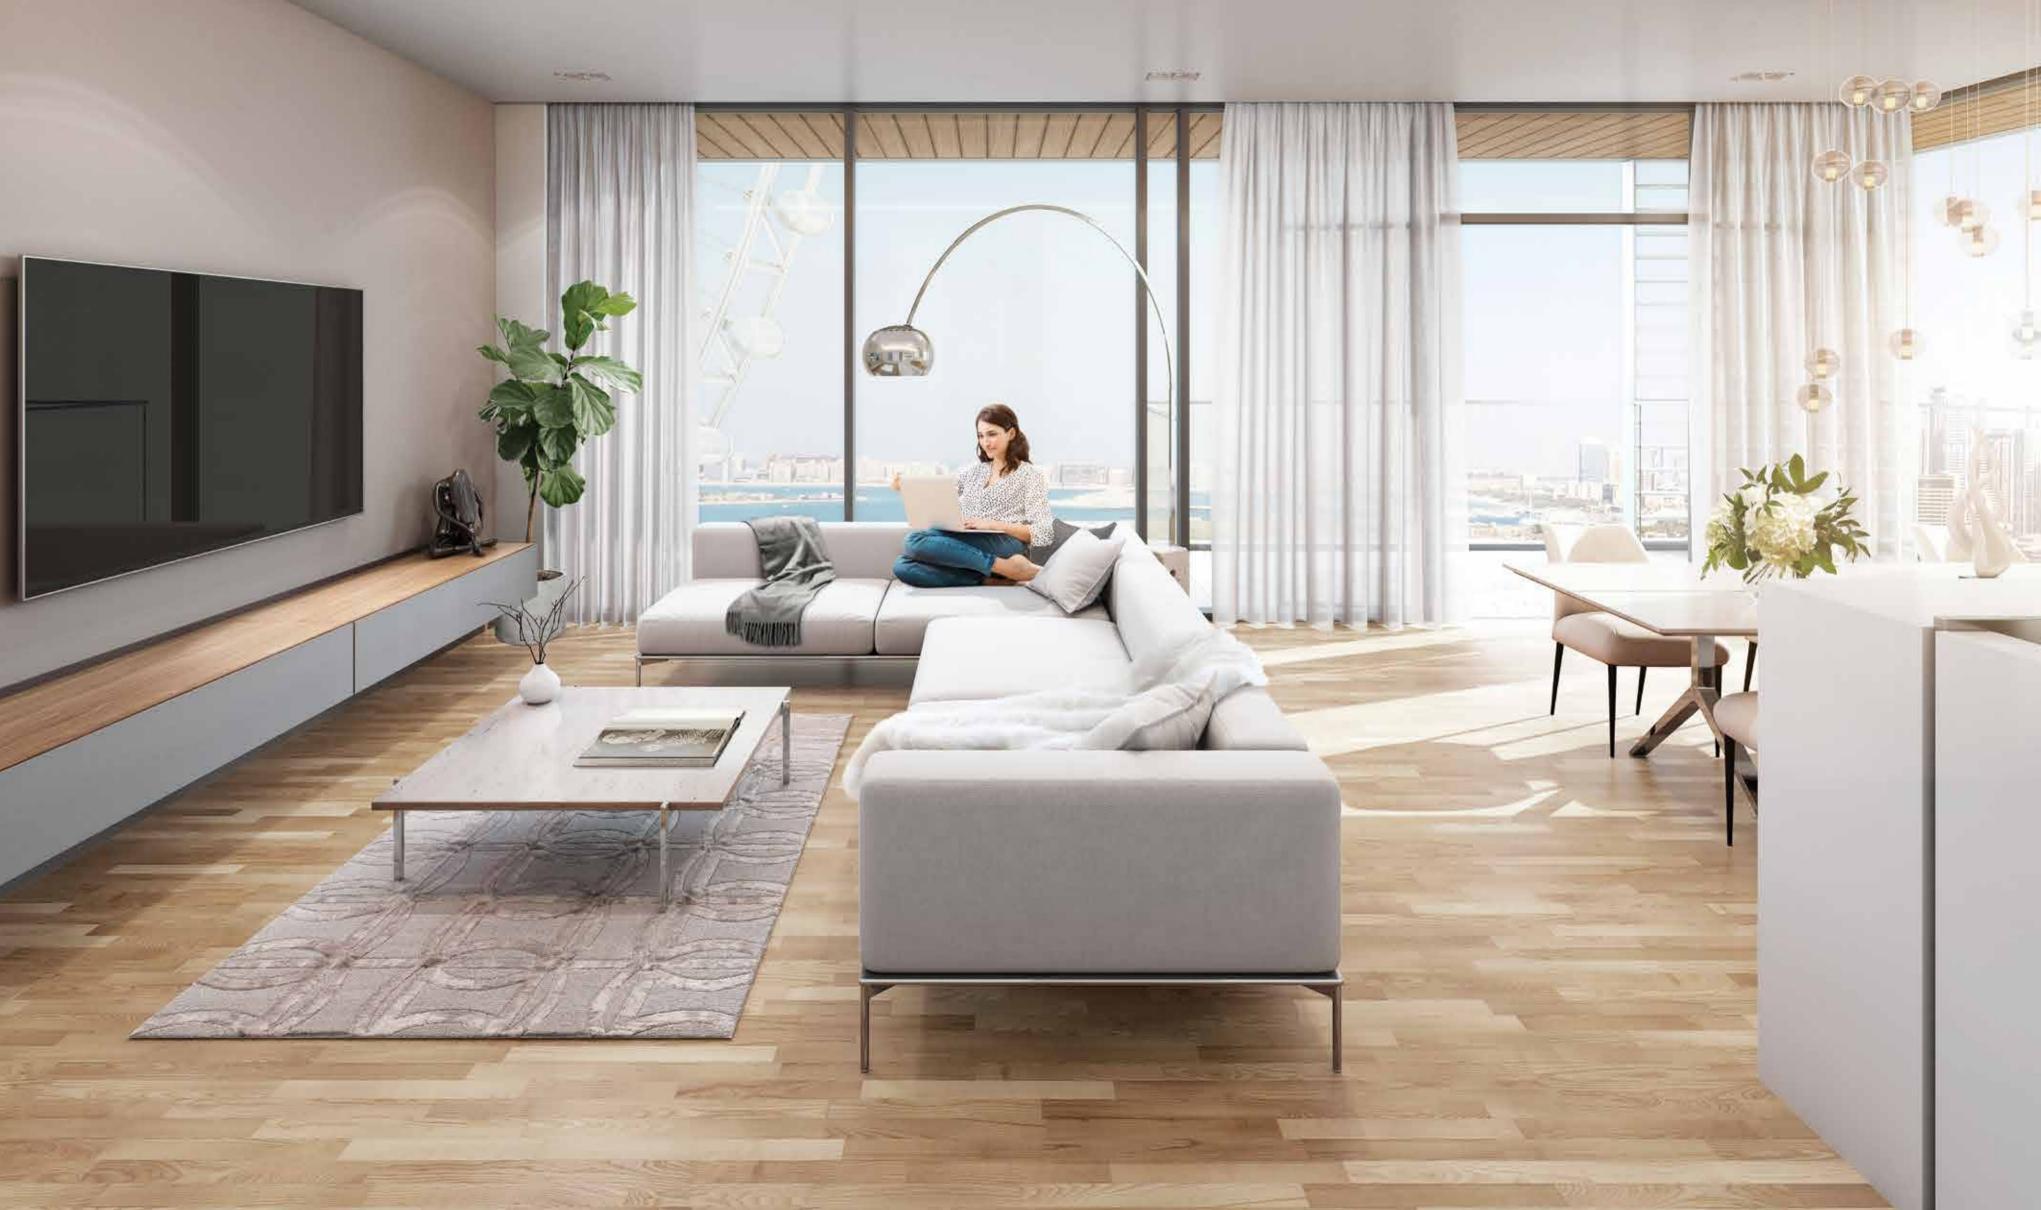

### **Contemporary living**

The interiors at Bluewaters residences are finished to the highest standards, with a neutral palette and a minimalist style that combines the warmth of Scandinavian wooden floors with the opulence of soft metallic fixtures. Designed for a contemporary lifestyle, the open plan kitchen features state-of-the-art Italian appliances and seamless worktops.

With floor to ceiling windows, all apartments offer sweeping views, varying between Ain Dubai, the sea, the greenery and a boulevard.