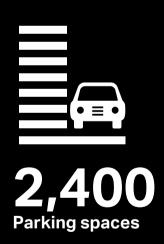

# Location and connectivity

Bluewaters is within touching distance of Dubai Marina and is just a short drive from Abu Dhabi. Connected to the mainland by a direct road link from Sheikh Zayed Road, Bluewaters will operate the Group Rapid Transit service that offers passengers a unique travel experience via a driverless vehicle system. There will also be a 265 metre pedestrian bridge linking the island to the beachfront at Jumeirah Beach Residence.