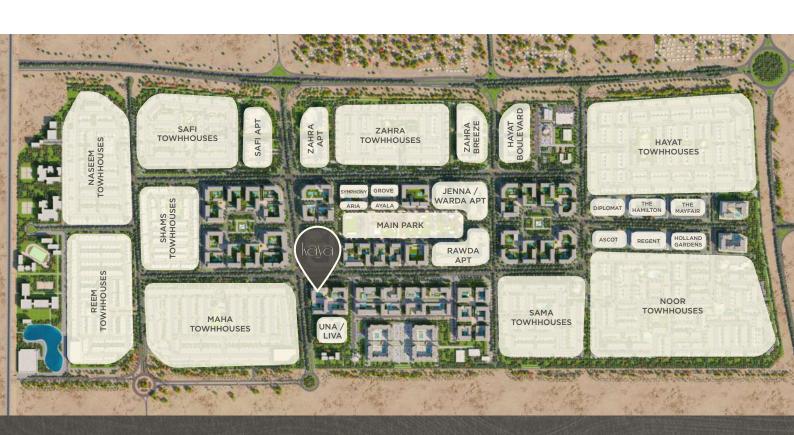

#### LOCATION PROXIMITIES

DUBAI INTL. AIRPORT

28 MIN

DUBAI MALL

29 MIN

BURJ AL ARAB

24 MIN

DISTRICT 2020

20 MIN

DWC AIRPORT

25 MIN

Introducing a variety of 1, 2 and 3-bedroom apartments, these modern designs prioritize both privacy and comfort.

Relax and savor the allure of your well-lit, spacious living space.