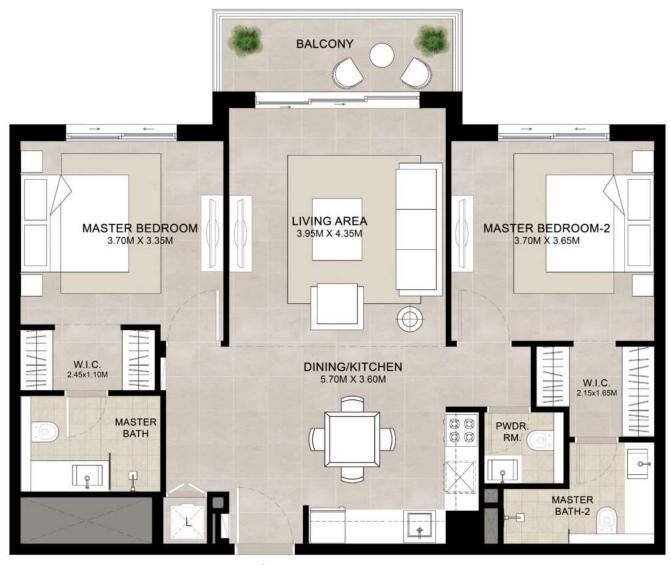

#### 2BEDROOM | UNIT TYPE A

| AREA           | MIN                        | MAX                        |
|----------------|----------------------------|----------------------------|
| SUITE          | 87.63 Sq.m / 943.24 Sq.ft  | 87.80 Sq.m / 945.07 Sq.ft  |
| BALCONY        | 6.73 Sq.m / 72.44 Sq.ft    | 6.74 Sq.m / 72.55 Sq.ft    |
| TOTAL BUILT-UP | 94.36 Sq.m / 1015.68 Sq.ft | 94.54 Sq.m / 1017.62 Sq.ft |

ENTRY