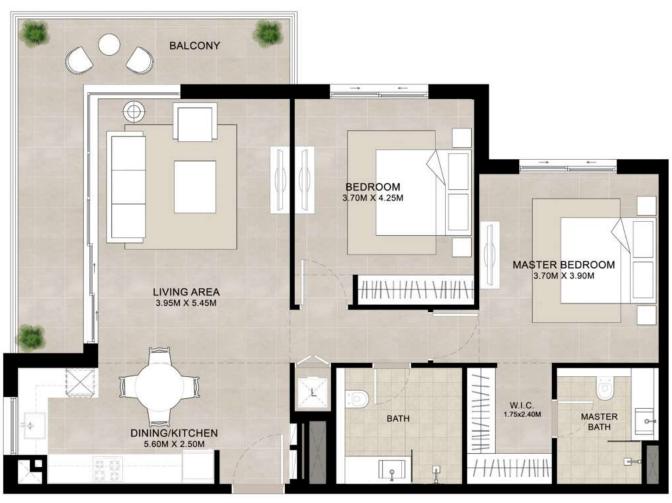

#### 2BEDROOM | UNIT TYPE B

| AREA           | MIN                         | MAX                         |
|----------------|-----------------------------|-----------------------------|
| SUITE          | 92.55 Sq.m / 996.20 Sq.ft   | 93.85 Sq.m / 1010.19 Sq.ft  |
| BALCONY        | 18.29 Sq.m / 196.87 Sq.ft   | 23.91 Sq.m / 257.37 Sq.ft   |
| TOTAL BUILT-UP | 110.84 Sq.m / 1193.07 Sq.ft | 117.76 Sq.m / 1267.56 Sq.ft |

ENTRY

\*Balcony sizes vary