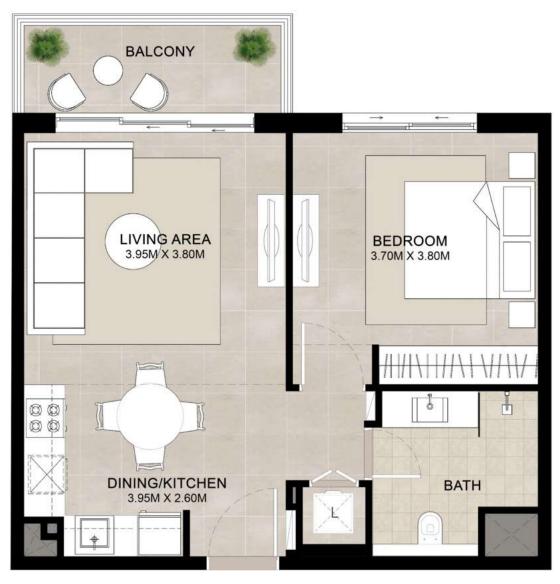

#### 1BEDROOM | UNIT TYPE A

| AREA           | MIN                       | MAX                       |
|----------------|---------------------------|---------------------------|
| SUITE          | 51.07 Sq.m / 549.71 Sq.ft | 51.22 Sq.m / 551.33 Sq.ft |
| BALCONY        | 6.36 Sq.m / 68.46 Sq.ft   | 6.36 Sq.m / 68.46 Sq.ft   |
| TOTAL BUILT-UP | 57.43 Sq.m / 618.17 Sq.ft | 57.58 Sq.m / 619.79 Sq.ft |

**ENTRY** 

\*Balcony sizes vary