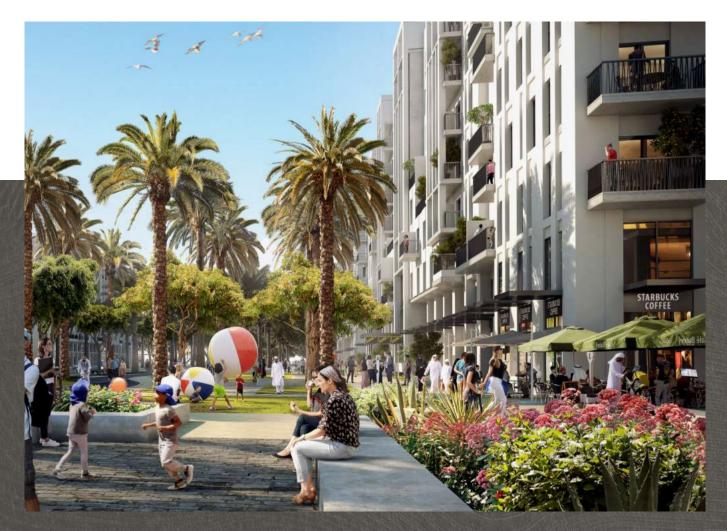

#### TOWN SQUARE DUBAI

Featuring a central park and lush green areas, this community provides an ideal environment for a balanced and tranquil way of life.

Enveloped by jogging trails, cycling lanes, charming cafes and convenient retail options, Town Square Dubai caters to all your needs, creating a vibrant atmosphere filled with energy and warmth in every corner!

#### TOWN SQUARE DUBAI KEY FACTS

Jogging Trail

Cycling Trail

260.000 SQM

of Green Area

50,000 SQM 8,000 SQM

Town Square Park

Sports Area

#### COMMUNITY FACILITIES

Town Square Park

Swimming Pool

GYM

Basketball Courts

Carousel

Cycling Track

Jogging Track

Kids Play Area

Kids Train

Retail Outlets

Restaurants & Cafes

Splash Pad

Football Pitch

Squash & Tennis Court

Padel Court

Skate Park

Fitness Club

Pet Shop

Laundry Shop

Nurseries

Veterinary Clinic

Barbeque Area

Clinics

Pharmacies

Grooming & Beauty Services

Tailor Shop

Dog Park

Mosque

Supermarkets

Food Trucks