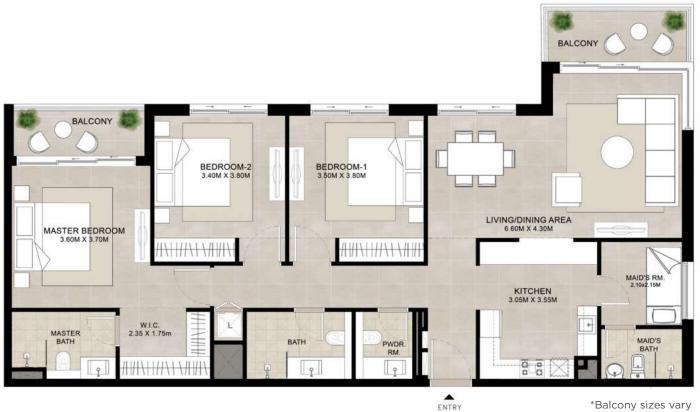

#### 3 BEDROOM | UNIT TYPE A

#### **AREA**

SUITE

121.18 Sq.m / 1304.37 Sq.ft

**BALCONY** 

10.71 Sq.m / 115.28 Sq.ft

**TOTAL BUILT-UP** 

131.89 Sq.m / 1419.65 Sq.ft

\*Balcony sizes vary