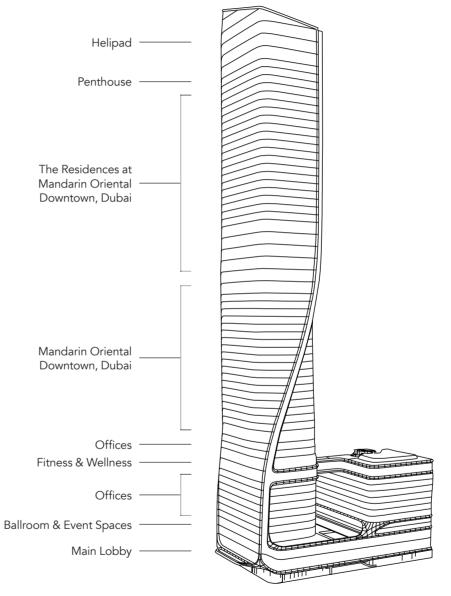

# More Than a Skyscraper

Soaring across 64 premium floors, Wasl Tower offers a vast 1.8 million sq. ft. of top tier built-up space within its cutting edge façade. This architectural marvel harmoniously blends luxury and functionality, offering 10 floors of office space, 224 luxurious residential units and 259 stylish hotel rooms for seamless urban living.

Offices: Floors 3-10, 13-14

Hotel: Floors 1-2, 11-12, 16-36

Residences: Floor 37-60 Event Spaces: Floors 1-2

Dining: Floors G, 11, 35, 36, 61, 62

Parking: Floors B2, G, 2-10