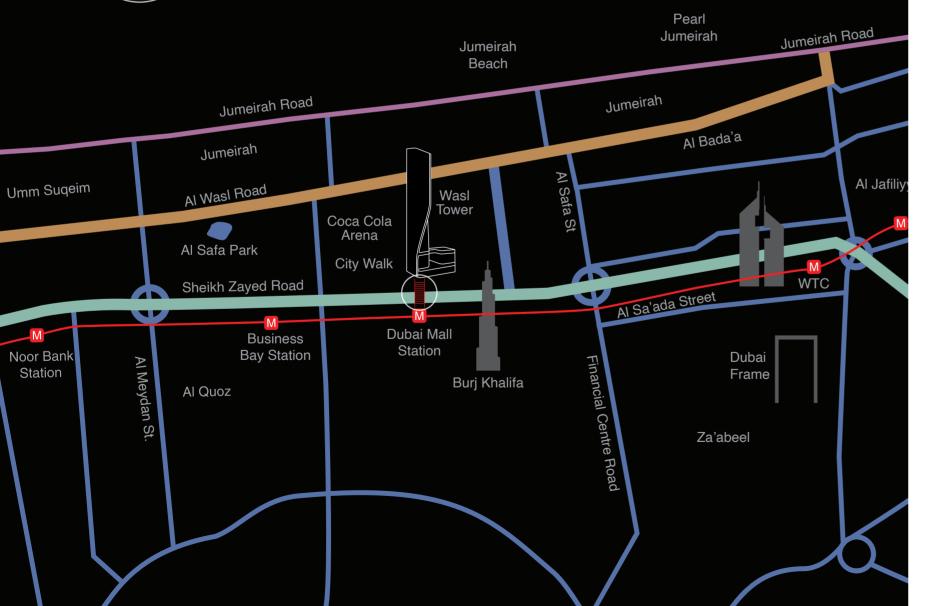

A prestigious addition to Sheikh Zayed Road, this high-rise, strategically located in the heart of Dubai, complements the city's vibrant landscape.

### Location