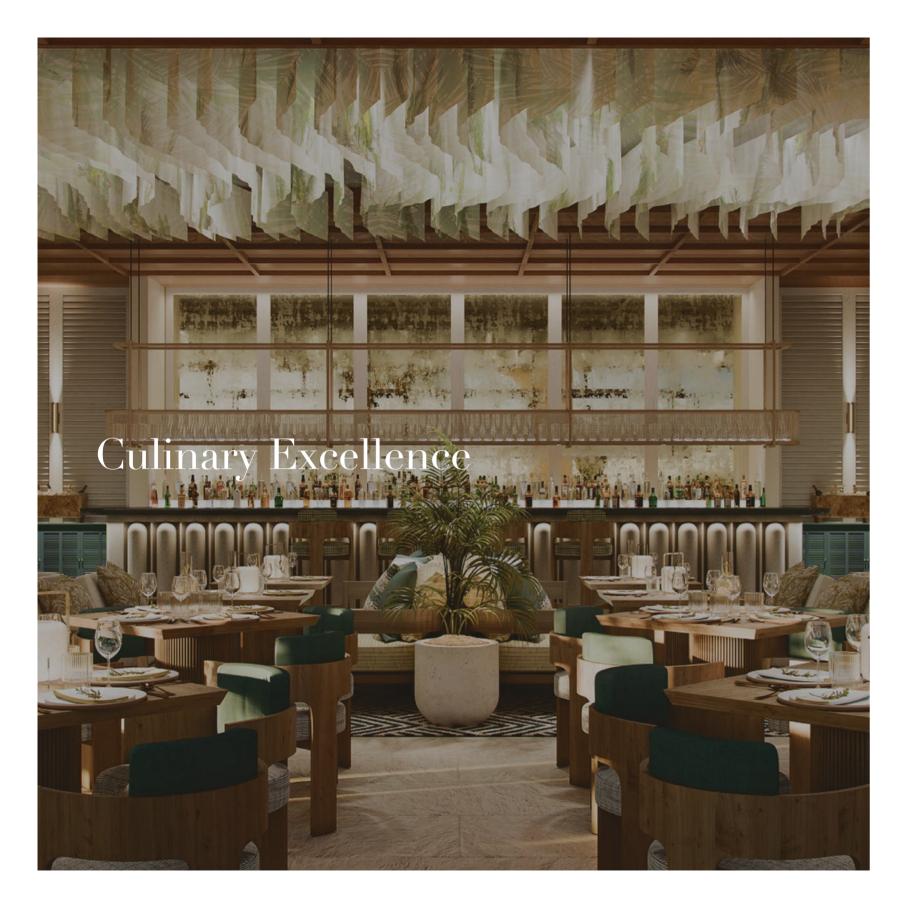

# Dining

Wasl Tower is set to host a range of world-class dining experiences, from avant-garde gastronomy to sophisticated concepts and relaxed bistros, promising to elevate your dining to new heights.

On the 61st and 62nd floors, guests will enjoy exquisite gastronomy and eclectic entertainment, paired with panoramic 360° views of Dubai. This elevated journey unfolds as one of the most extraordinary shows takes the stage.

A unique Michelin star chef will craft a modern French dining experience, striking a balance between sophistication and culinary genius. Each plate will be a testament to innovation and meticulous craftsmanship.

- Complementing this culinary journey are dining concepts dedicated to Mediterranean and Chinese cuisines, enriching the guest experience with diverse and authentic flavours in a playful setting.
- A community eatery on the ground floor will house the renowned Mandarin Oriental Cake Shop and a lifestyle cafe, the living room of Wasl Tower.