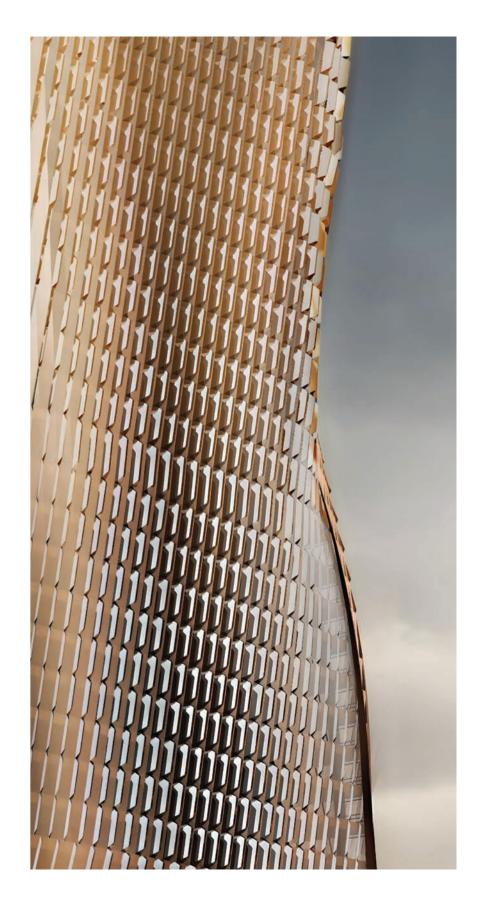

Its asymmetrical design, featuring a dynamic twist, hosts the region's tallest ceramic façade. A symbol of adaptability and sustainability, the tower can adjust to surrounding temperatures, thanks to its built-in shading and cooling technologies.

The tower boasts of the region's tallest ceramic façade, adorned with inclined ceramic fins made from renewable materials. These fins provide shade, enhance wind-induced cooling, and channel daylight into the building, reducing perimeter zone lighting energy by 40 percent. The tower's unique geometry and shape reduce wind loads by 20 percent, ensuring efficiency.