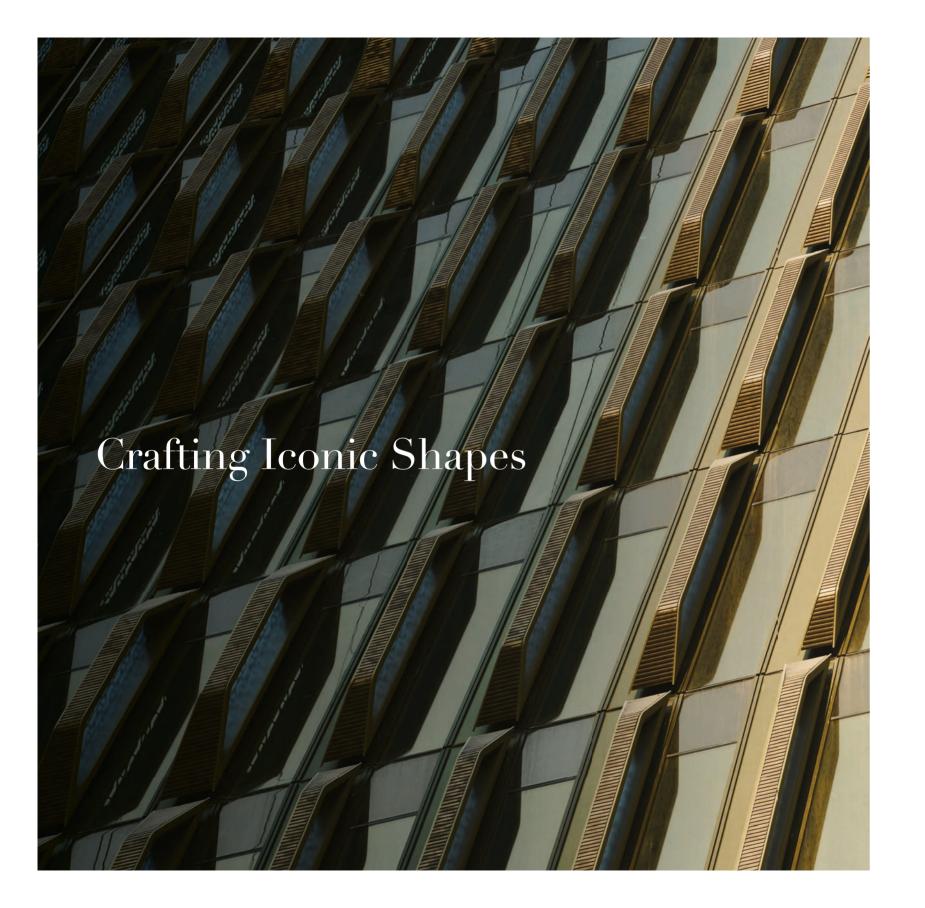

Its asymmetrical design, featuring a dynamic twist, hosts the region's tallest ceramic façade. A symbol of adaptability and sustainability, the tower can adjust to surrounding temperatures, thanks to its built-in shading and cooling technologies.

The tower boasts of the region's tallest ceramic façade, adorned with inclined ceramic fins made from renewable materials. These fins provide shade, enhance wind-induced cooling, and channel daylight into the building, reducing perimeter zone lighting energy by 40 percent. The tower's unique geometry and shape reduce wind loads by 20 percent, ensuring efficiency.