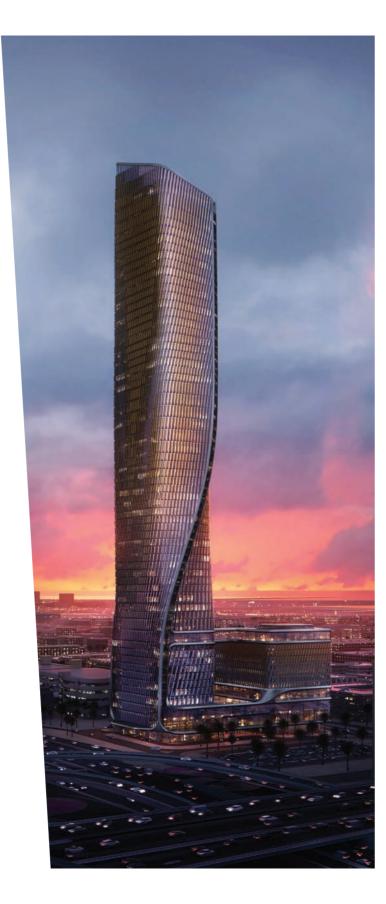

### **WASL TOWER**

Iconic skyscrapers, with their distinct designs and towering heights, have the power to sculpt and redefine city skylines, leaving an indelible mark on the urban landscape.

On its way to becoming a regional architectural icon, Wasl Tower is set to adorn Dubai's renowned skyline. Rising impressively to 303 metres, this premium tower boasts several firsts.

Its asymmetrical design, featuring a dynamic twist, hosts the region's tallest ceramic façade. A symbol of adaptability and sustainability, the tower can adjust to surrounding temperatures, thanks to its built-in shading and cooling technologies.

A prestigious addition to Sheikh Zayed Road, this high-rise, strategically located in the heart of Dubai, complements the city's vibrant landscape.