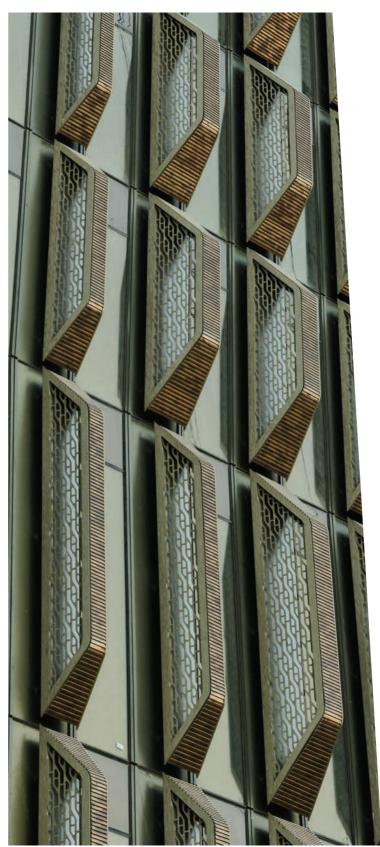

Its asymmetrical design, featuring a dynamic twist, hosts the region's tallest ceramic façade. A symbol of adaptability and sustainability, the tower can adjust to surrounding temperatures, thanks to its built-in shading and cooling technologies.

The tower boasts of the region's tallest ceramic façade, adorned with inclined ceramic fins made from renewable materials. These fins provide shade, enhance wind-induced cooling, and channel daylight into the building, reducing perimeter zone lighting energy by 40 percent. The tower's unique geometry and shape reduce wind loads by 20 percent, ensuring efficiency.