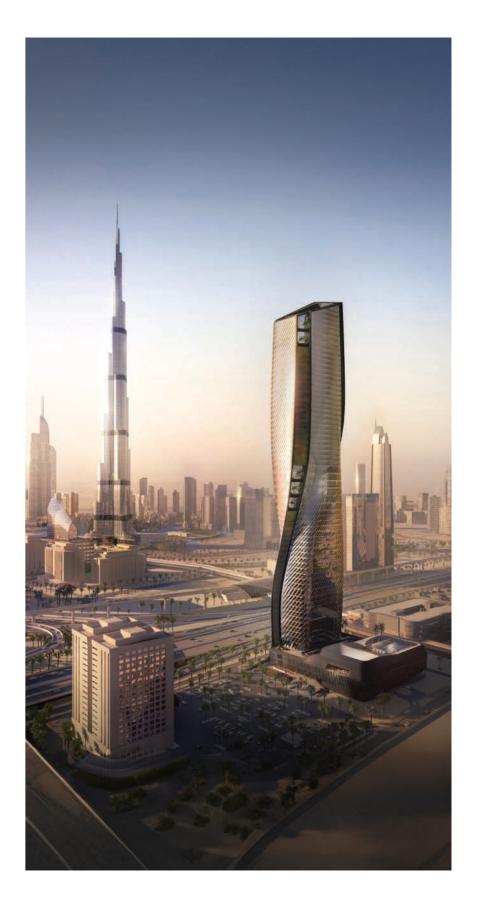

### **WASL TOWER**

Iconic skyscrapers, with their distinct designs and towering heights, have the power to sculpt and redefine city skylines, leaving an indelible mark on the urban landscape.

On its way to becoming a regional architectural icon, Wasl Tower is set to adorn Dubai's renowned skyline. Rising impressively to 303 metres, this premium tower boasts several firsts.

Its asymmetrical design, featuring a dynamic twist, hosts the region's tallest ceramic façade. A symbol of adaptability and sustainability, the tower can adjust to surrounding temperatures, thanks to its built-in shading and cooling technologies.

A prestigious addition to Sheikh Zayed Road, this high-rise, strategically located in the heart of Dubai, complements the city's vibrant landscape.