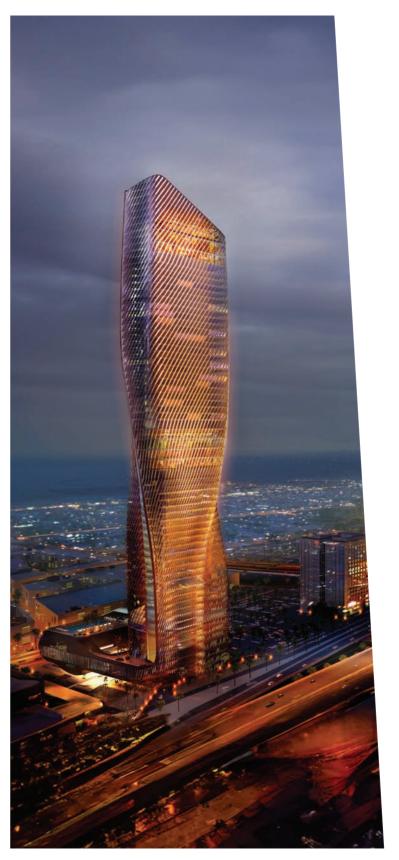

### **WASL TOWER**

Iconic skyscrapers, with their distinct designs and towering heights, have the power to sculpt and redefine city skylines, leaving an indelible mark on the urban landscape.

On its way to becoming a regional architectural icon, Wasl Tower is set to adorn Dubai's renowned skyline. Rising impressively to 303 metres, this premium tower boasts several firsts.

Its asymmetrical design, featuring a dynamic twist, hosts the region's tallest ceramic façade. A symbol of adaptability and sustainability, the tower can adjust to surrounding temperatures, thanks to its built-in shading and cooling technologies.

A prestigious addition to Sheikh Zayed Road, this high-rise, strategically located in the heart of Dubai, complements the city's vibrant landscape.