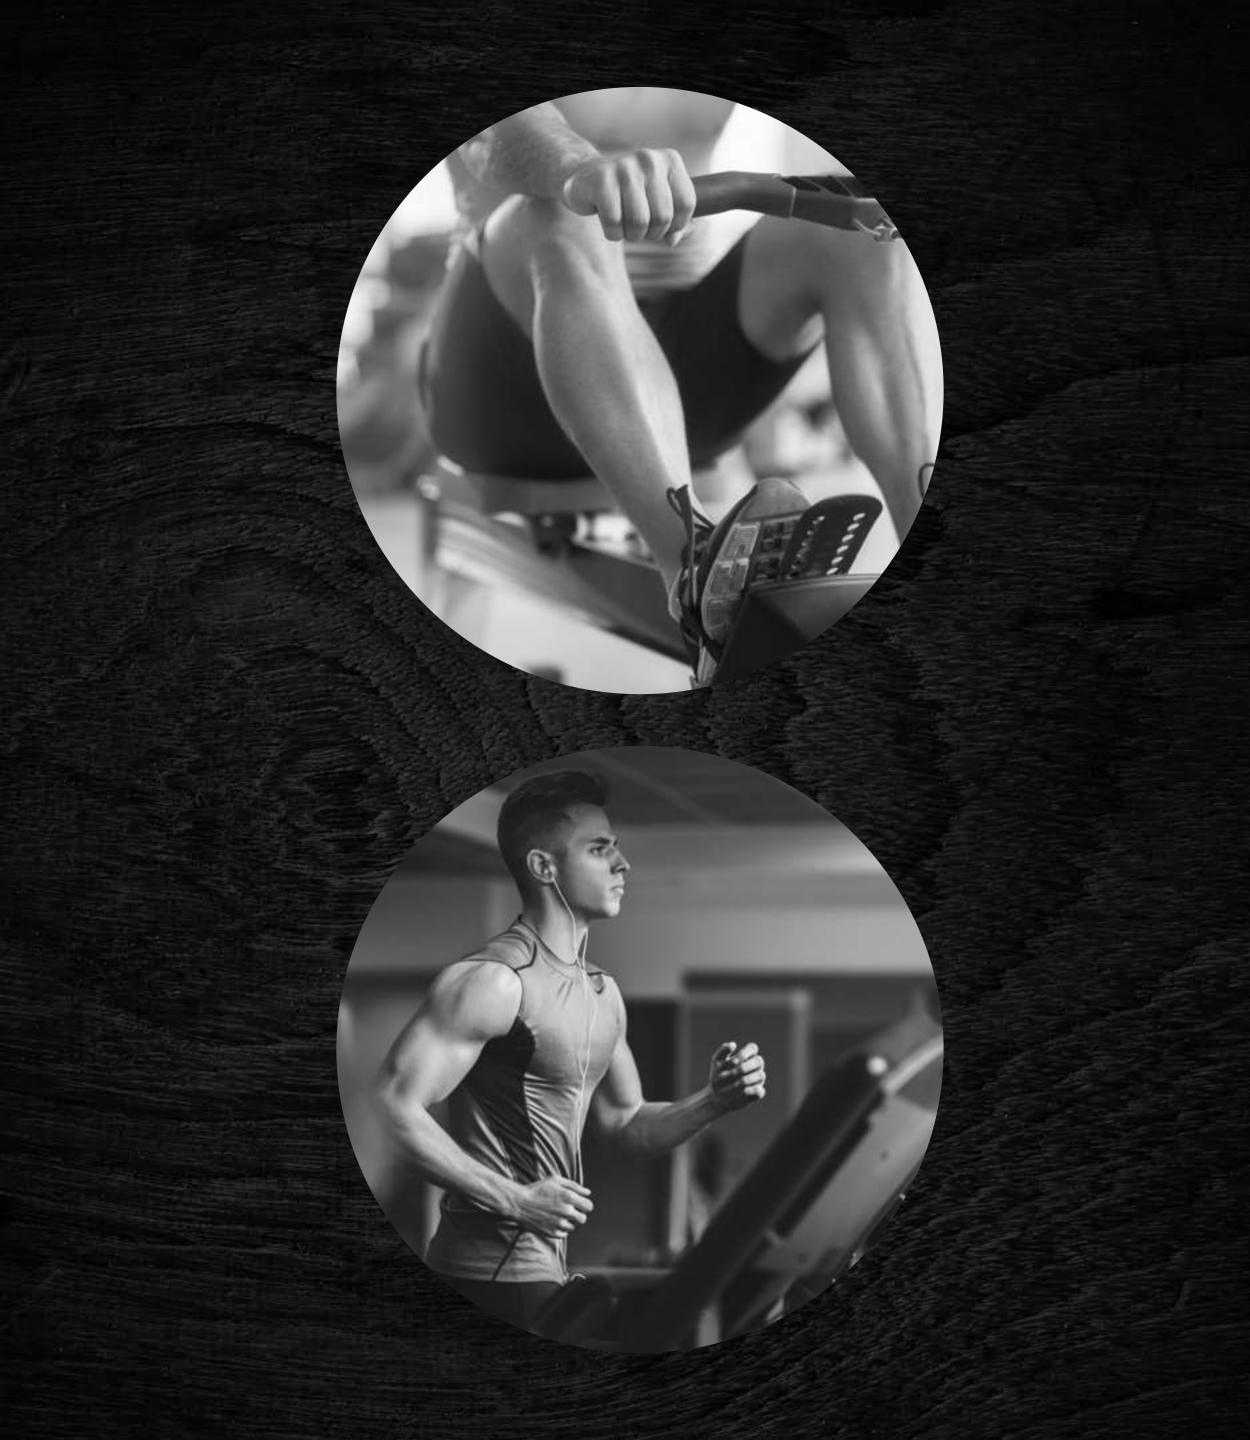

# *Inspired* TO WELL-BEING

Keep yourself fit and healthy, without having to leave your home. You can workout in a modern gym with the newest equipments and plenty of space to exercise, then give yourself a treat in the sauna and steam rooms for men and women. A great way to start your day, or to end it.