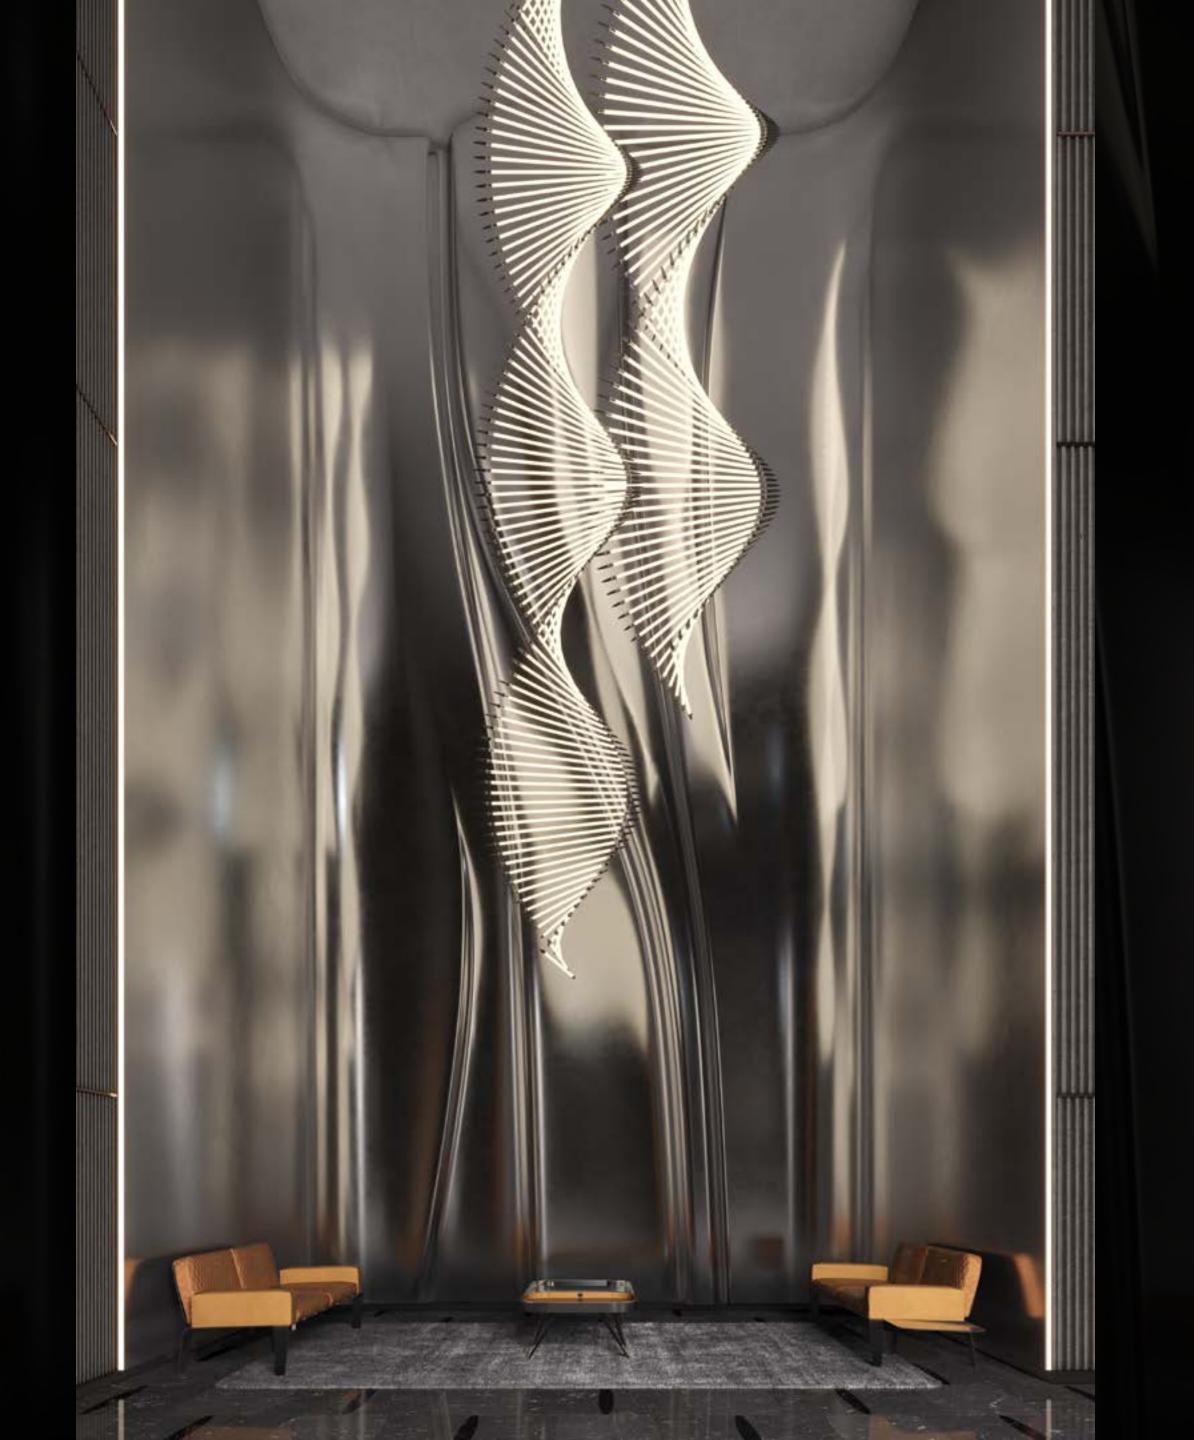

### THE STEEL ATRIUM

# Beauty ISA SHARP BLADE

Inspired by the sinuous curves of Pagani Design, the Steel Atrium represents the epitome of art and luxury. From the moment you walk in, you are are plunged in a masterpiece made of stainless steel, carbon fibers, lush leather and kinetic chandeliers, where the beauty of engineering evokes the most prestigious lifestyle.