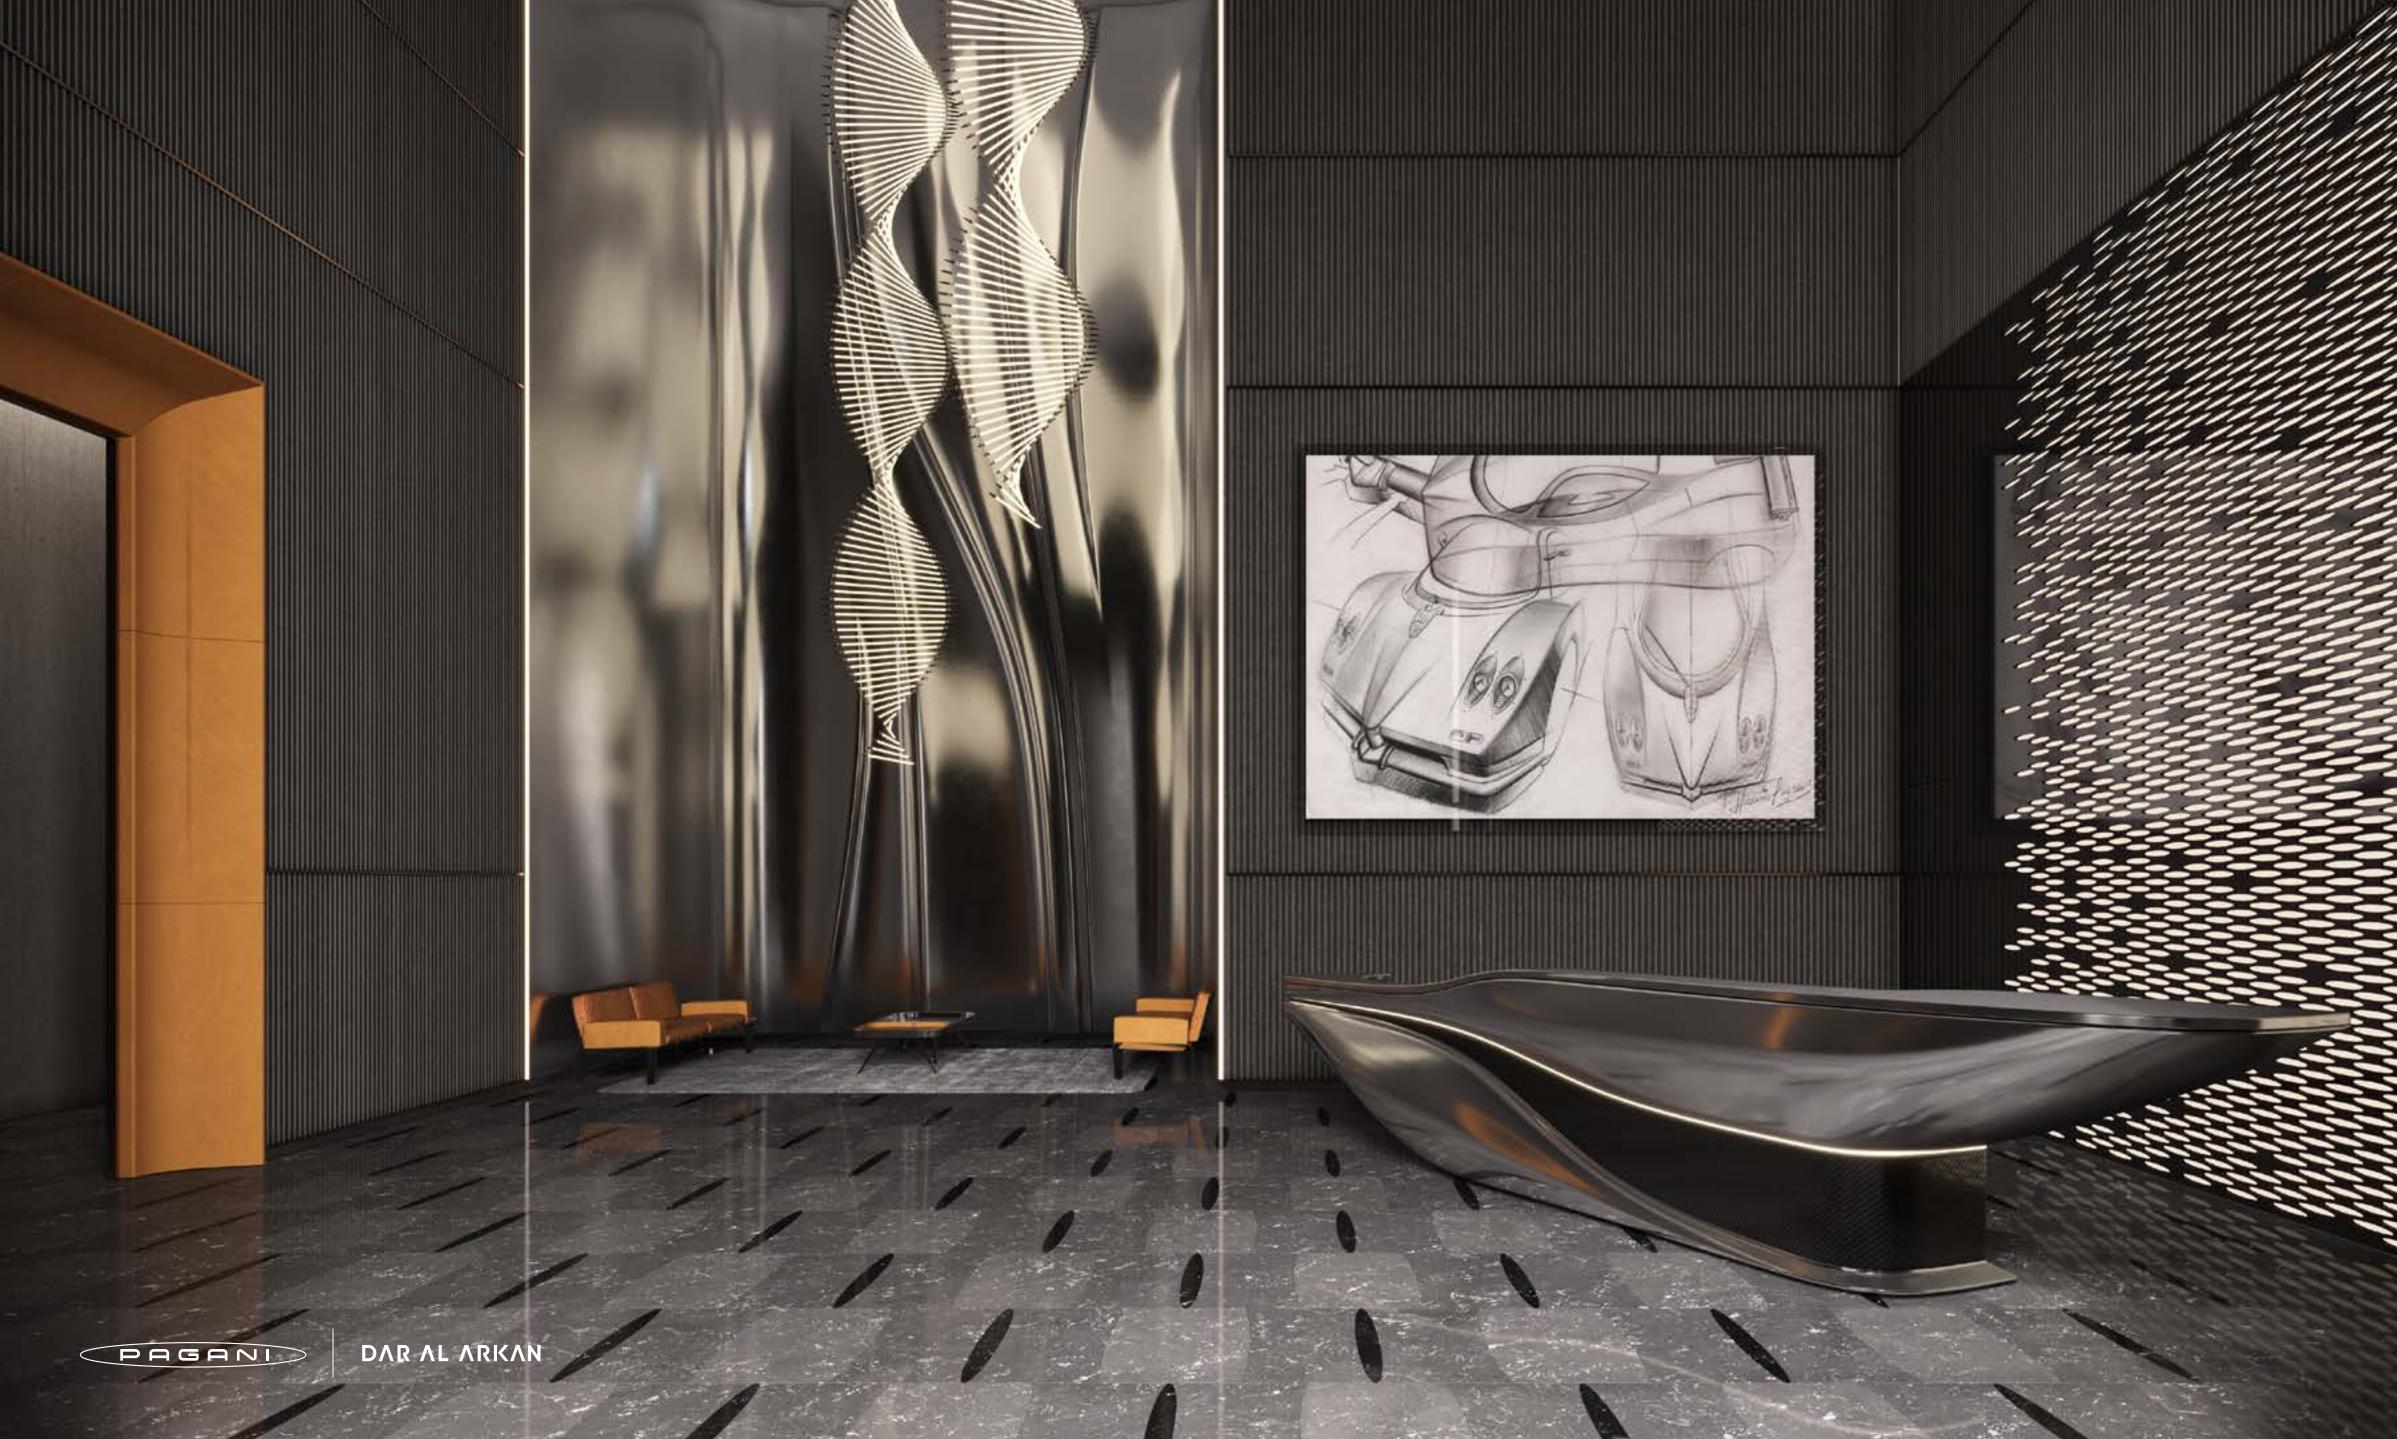

### THE STEEL ATRIUM

# Beauty ISA SHARP BLADE

Inspired by the sinuous curves of Pagani Design, the Steel Atrium represents the epitome of art and luxury. From the moment you walk in, you are are plunged in a masterpiece made of stainless steel, carbon fibers, lush leather and kinetic chandeliers, where the beauty of engineering evokes the most prestigious lifestyle.