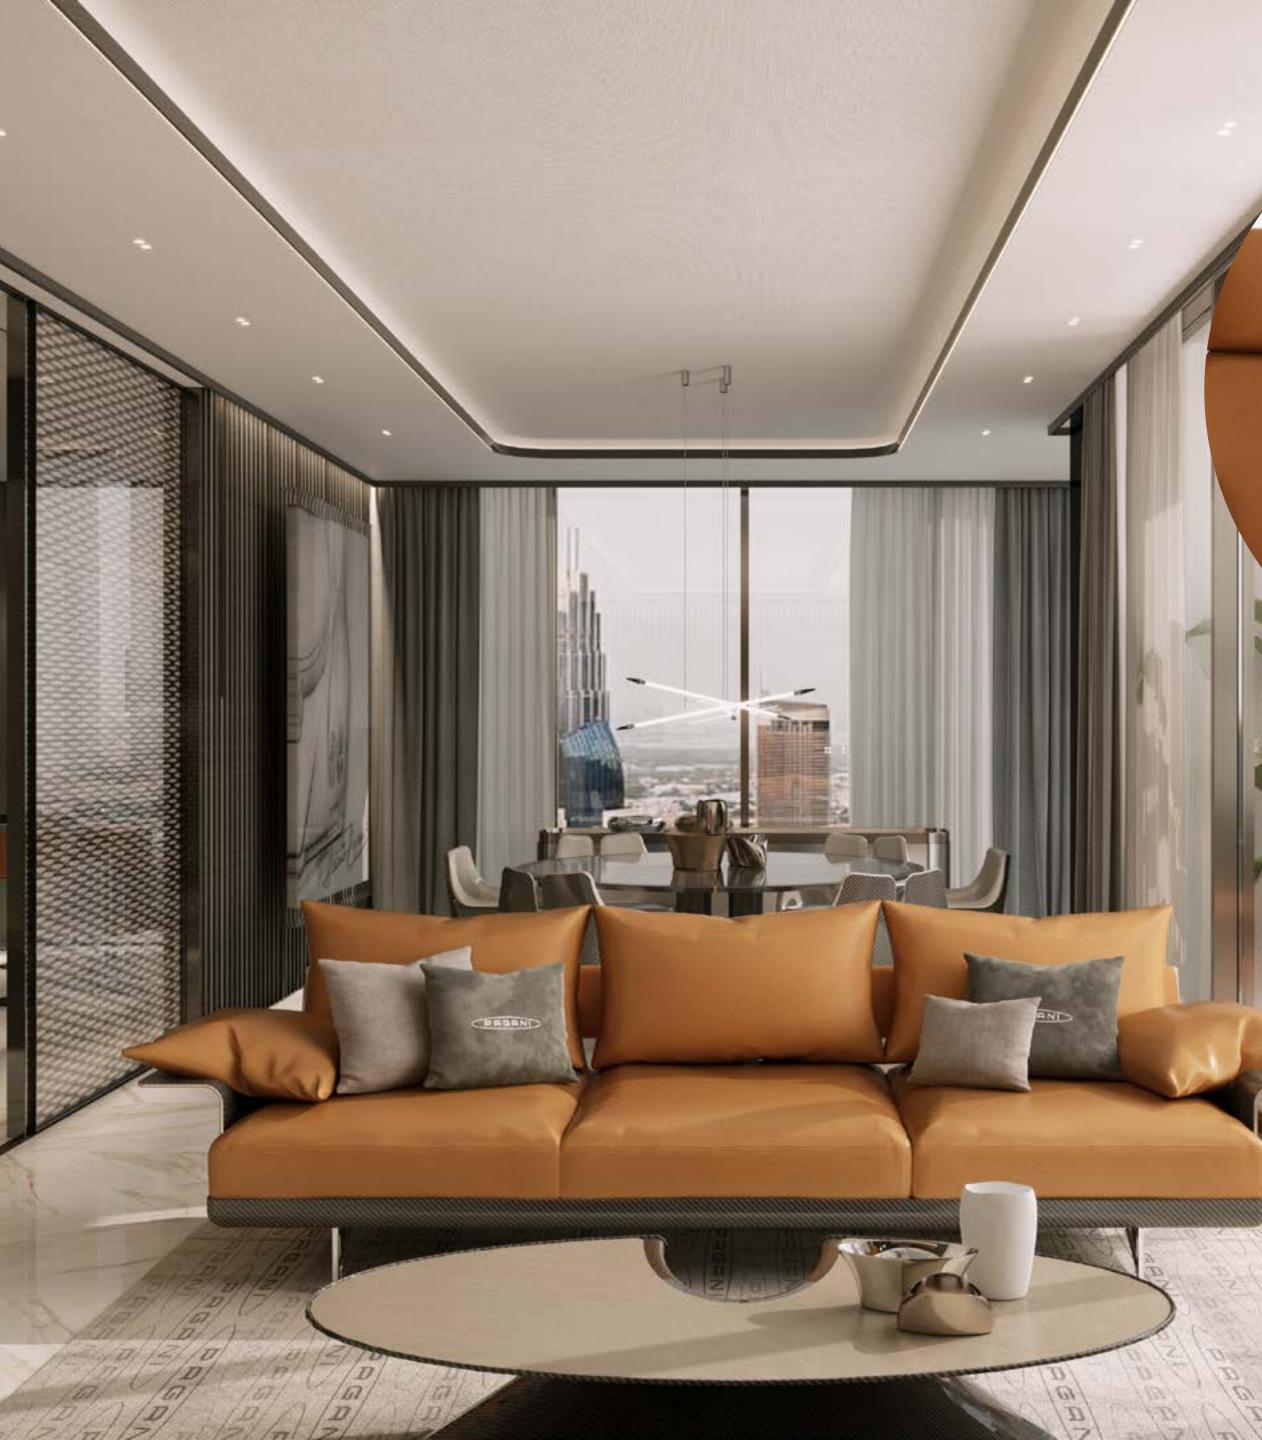

LIVING above luxury

For the first time in the world, Pagani's essence takes the shape of a living space: DaVinci Tower is a residential building in downtown Dubai with interiors designed by Pagani. Every detail is crafted to obsession, every material is of the finest quality, every line is designed with taste and harmony, resulting in the unique experience of inhabiting a masterpiece.

# ART ELEVATES life

The magnificent residences set new standards for human living. The expansive 2 - 4 bedroom marble homes are designed with private outdoor spaces and open flowing light-filled interiors, with panoramic views of the canal and Downtown Dubai. Arrive at your doorstep with luxurious elevators dedicated to residents and guests only, then make yourself at home with advanced domotics that responds to any of your desires.

# Beauty ISA SHARP BLADE

Inspired by the sinuous curves of Pagani Design, the Steel Atrium represents the epitome of art and luxury. From the moment you walk in, you are are plunged in a masterpiece made of stainless steel, carbon fibers, lush leather and kinetic chandeliers, where the beauty of engineering evokes the most prestigious lifestyle.