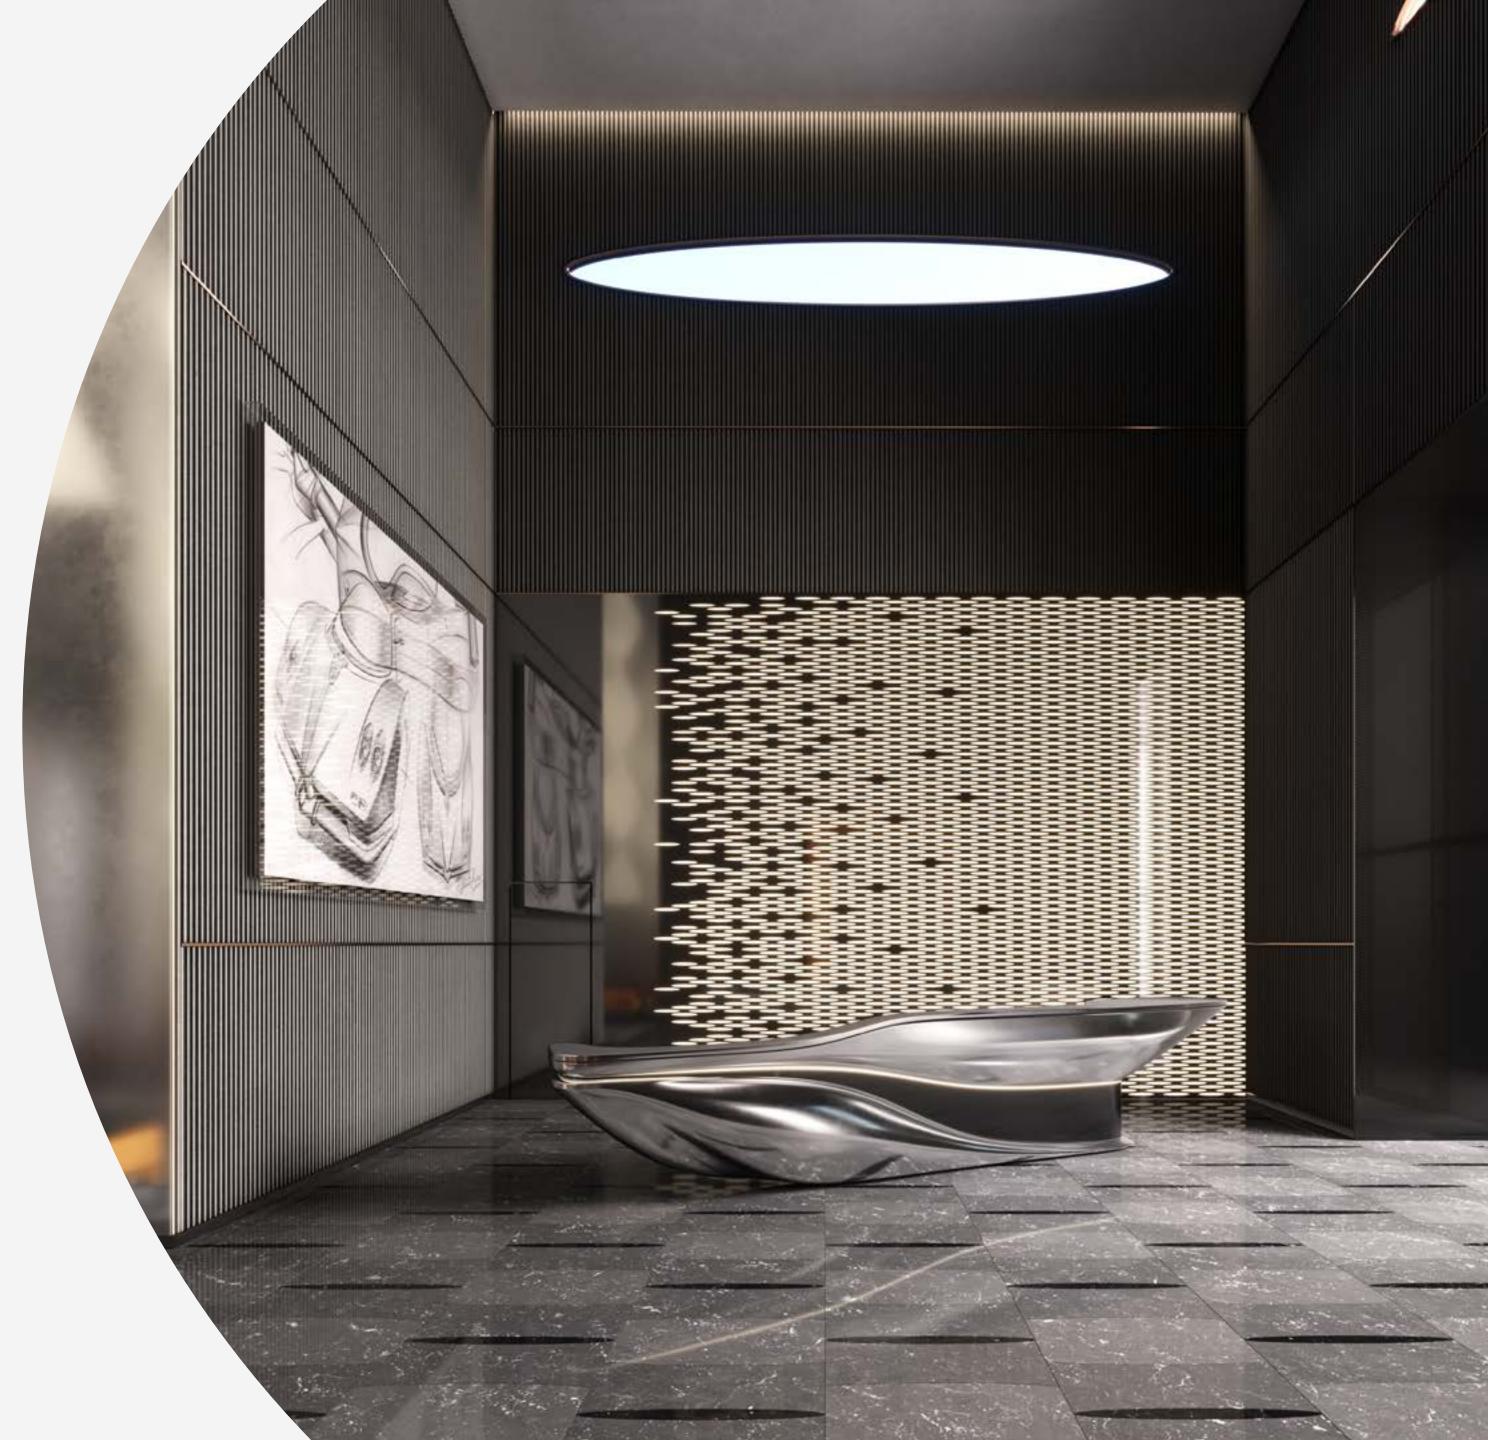

### THE STEEL ATRIUM

# Beauty ISA SHARP BLADE

Inspired by the sinuous curves of Pagani Design, the Steel Atrium represents the epitome of art and luxury. From the moment you walk in, you are are plunged in a masterpiece made of stainless steel, carbon fibers, lush leather and kinetic chandeliers, where the beauty of engineering evokes the most prestigious lifestyle.