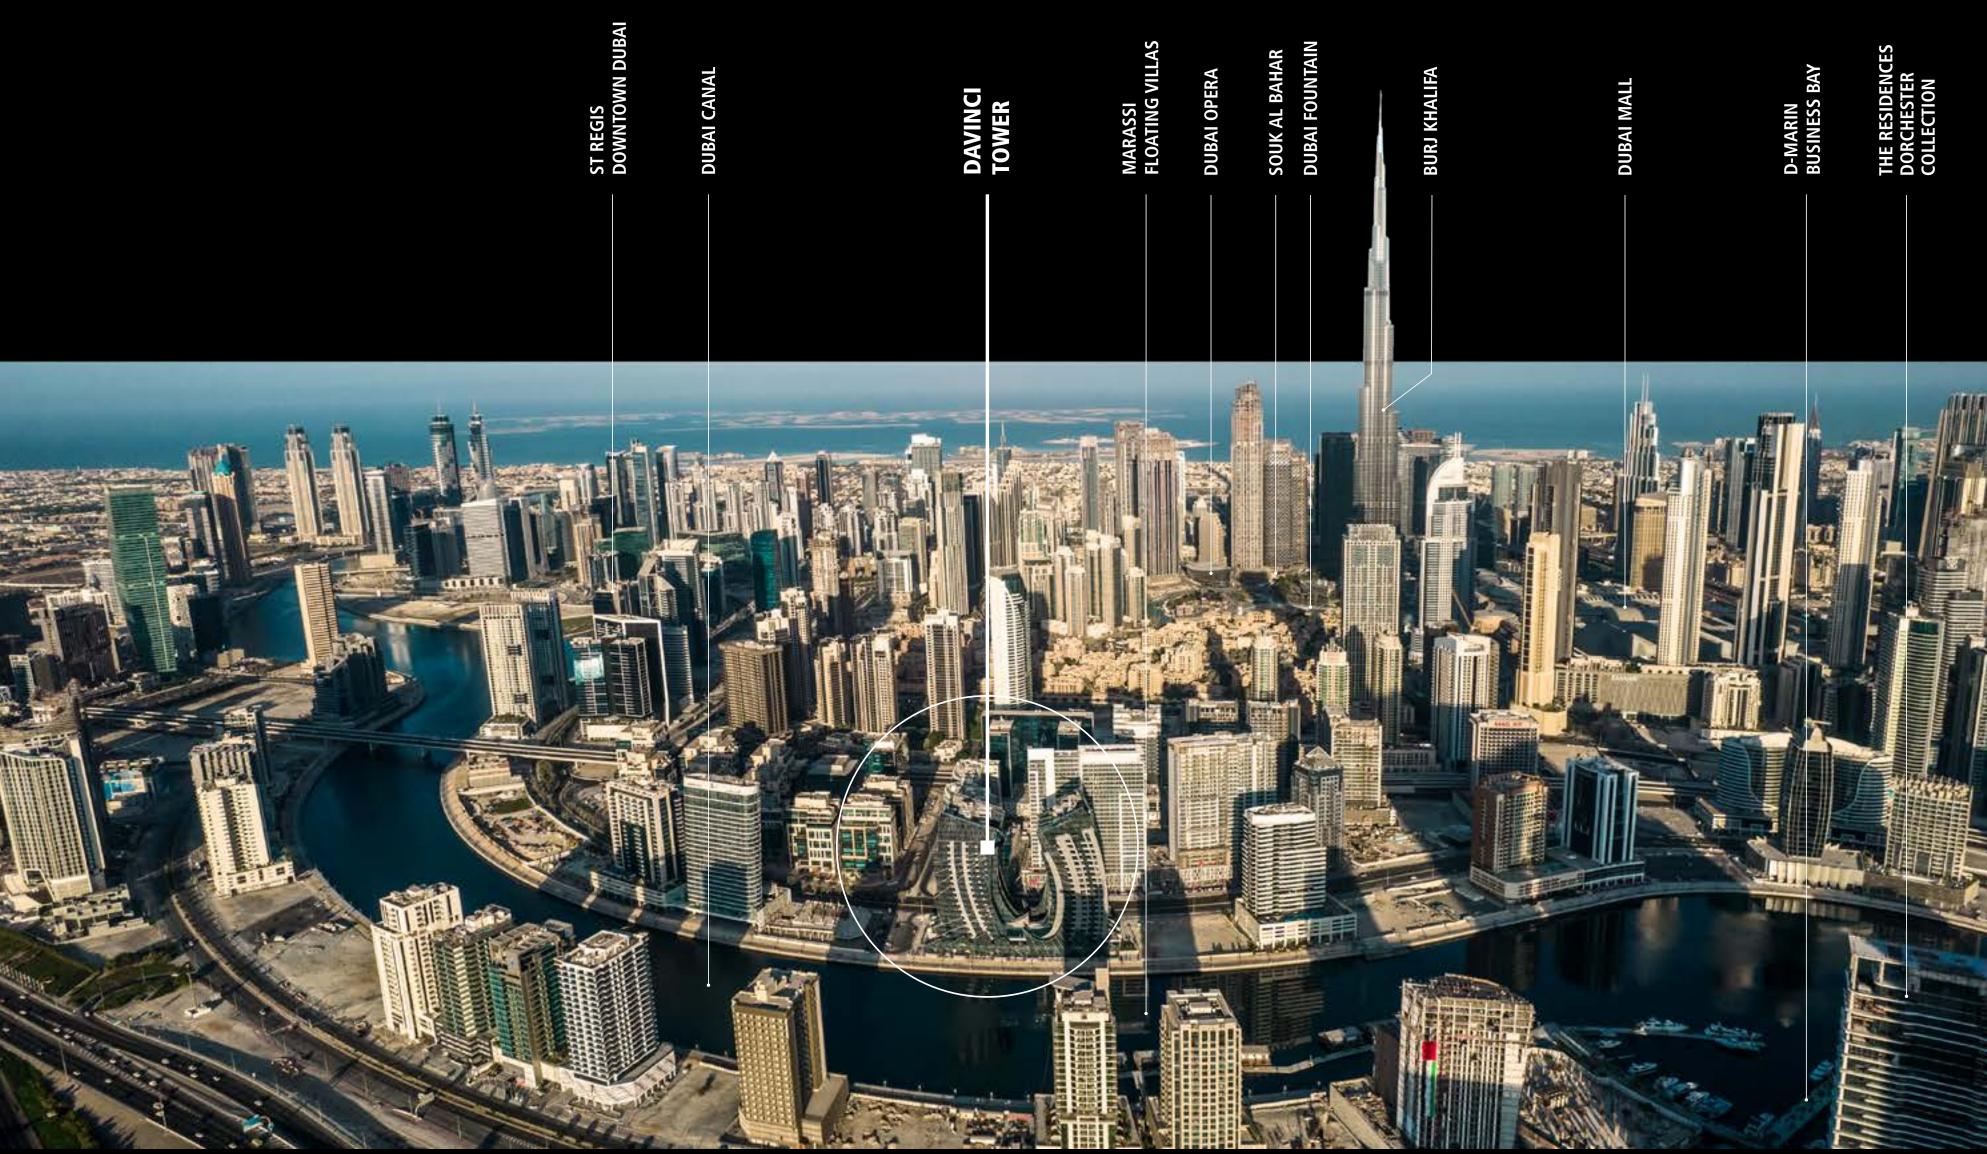

# LOCATION

### DIRECTLY ON THE DUBAI CANAL

A 3.2 Km-long tourist landmark

### 5 MINUTES THE DUBAI MALL

The world's largest retail & entertainment destination

### 4 MINUTES THE DUBAI FOUNTAIN

The world's tallest performing fountain with a captivating water, music & light spectacle

### 7 MINUTE BURJ KHALIFA

The world's tallest building

### 7 MINUTES THE DUBAI OPERA

2000 seat multi-format venue

### BREATHTAKING Views

The building sits in a strategic position, letting you enjoy the best of Dubai's panoramas. On the South-East side you can indulge in the soothing view of water, with the Canal, the floating villas and the Business Bay at your feet. On the North side, the Burj Khalifa stands just outside of your window.