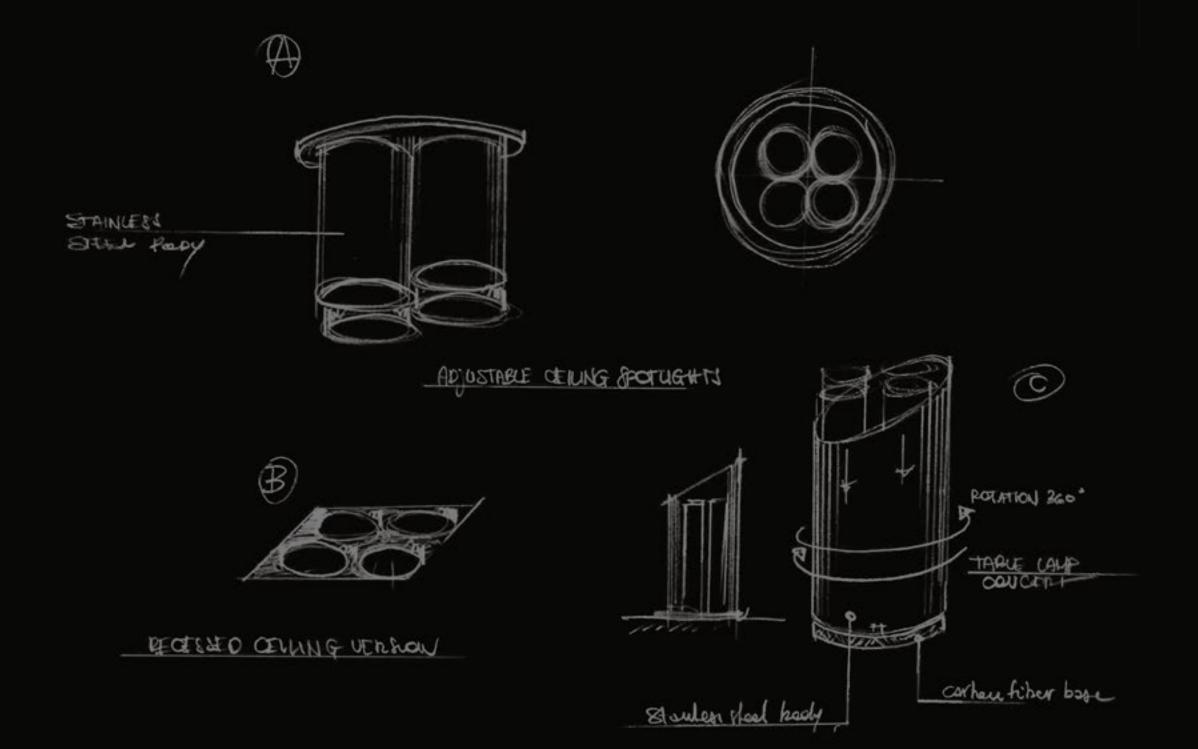

### THE STEEL ATRIUM

# Beauty ISA SHARP BLADE

Inspired by the sinuous curves of Pagani Design, the Steel Atrium represents the epitome of art and luxury. From the moment you walk in, you are are plunged in a masterpiece made of stainless steel, carbon fibers, lush leather and kinetic chandeliers, where the beauty of engineering evokes the most prestigious lifestyle.