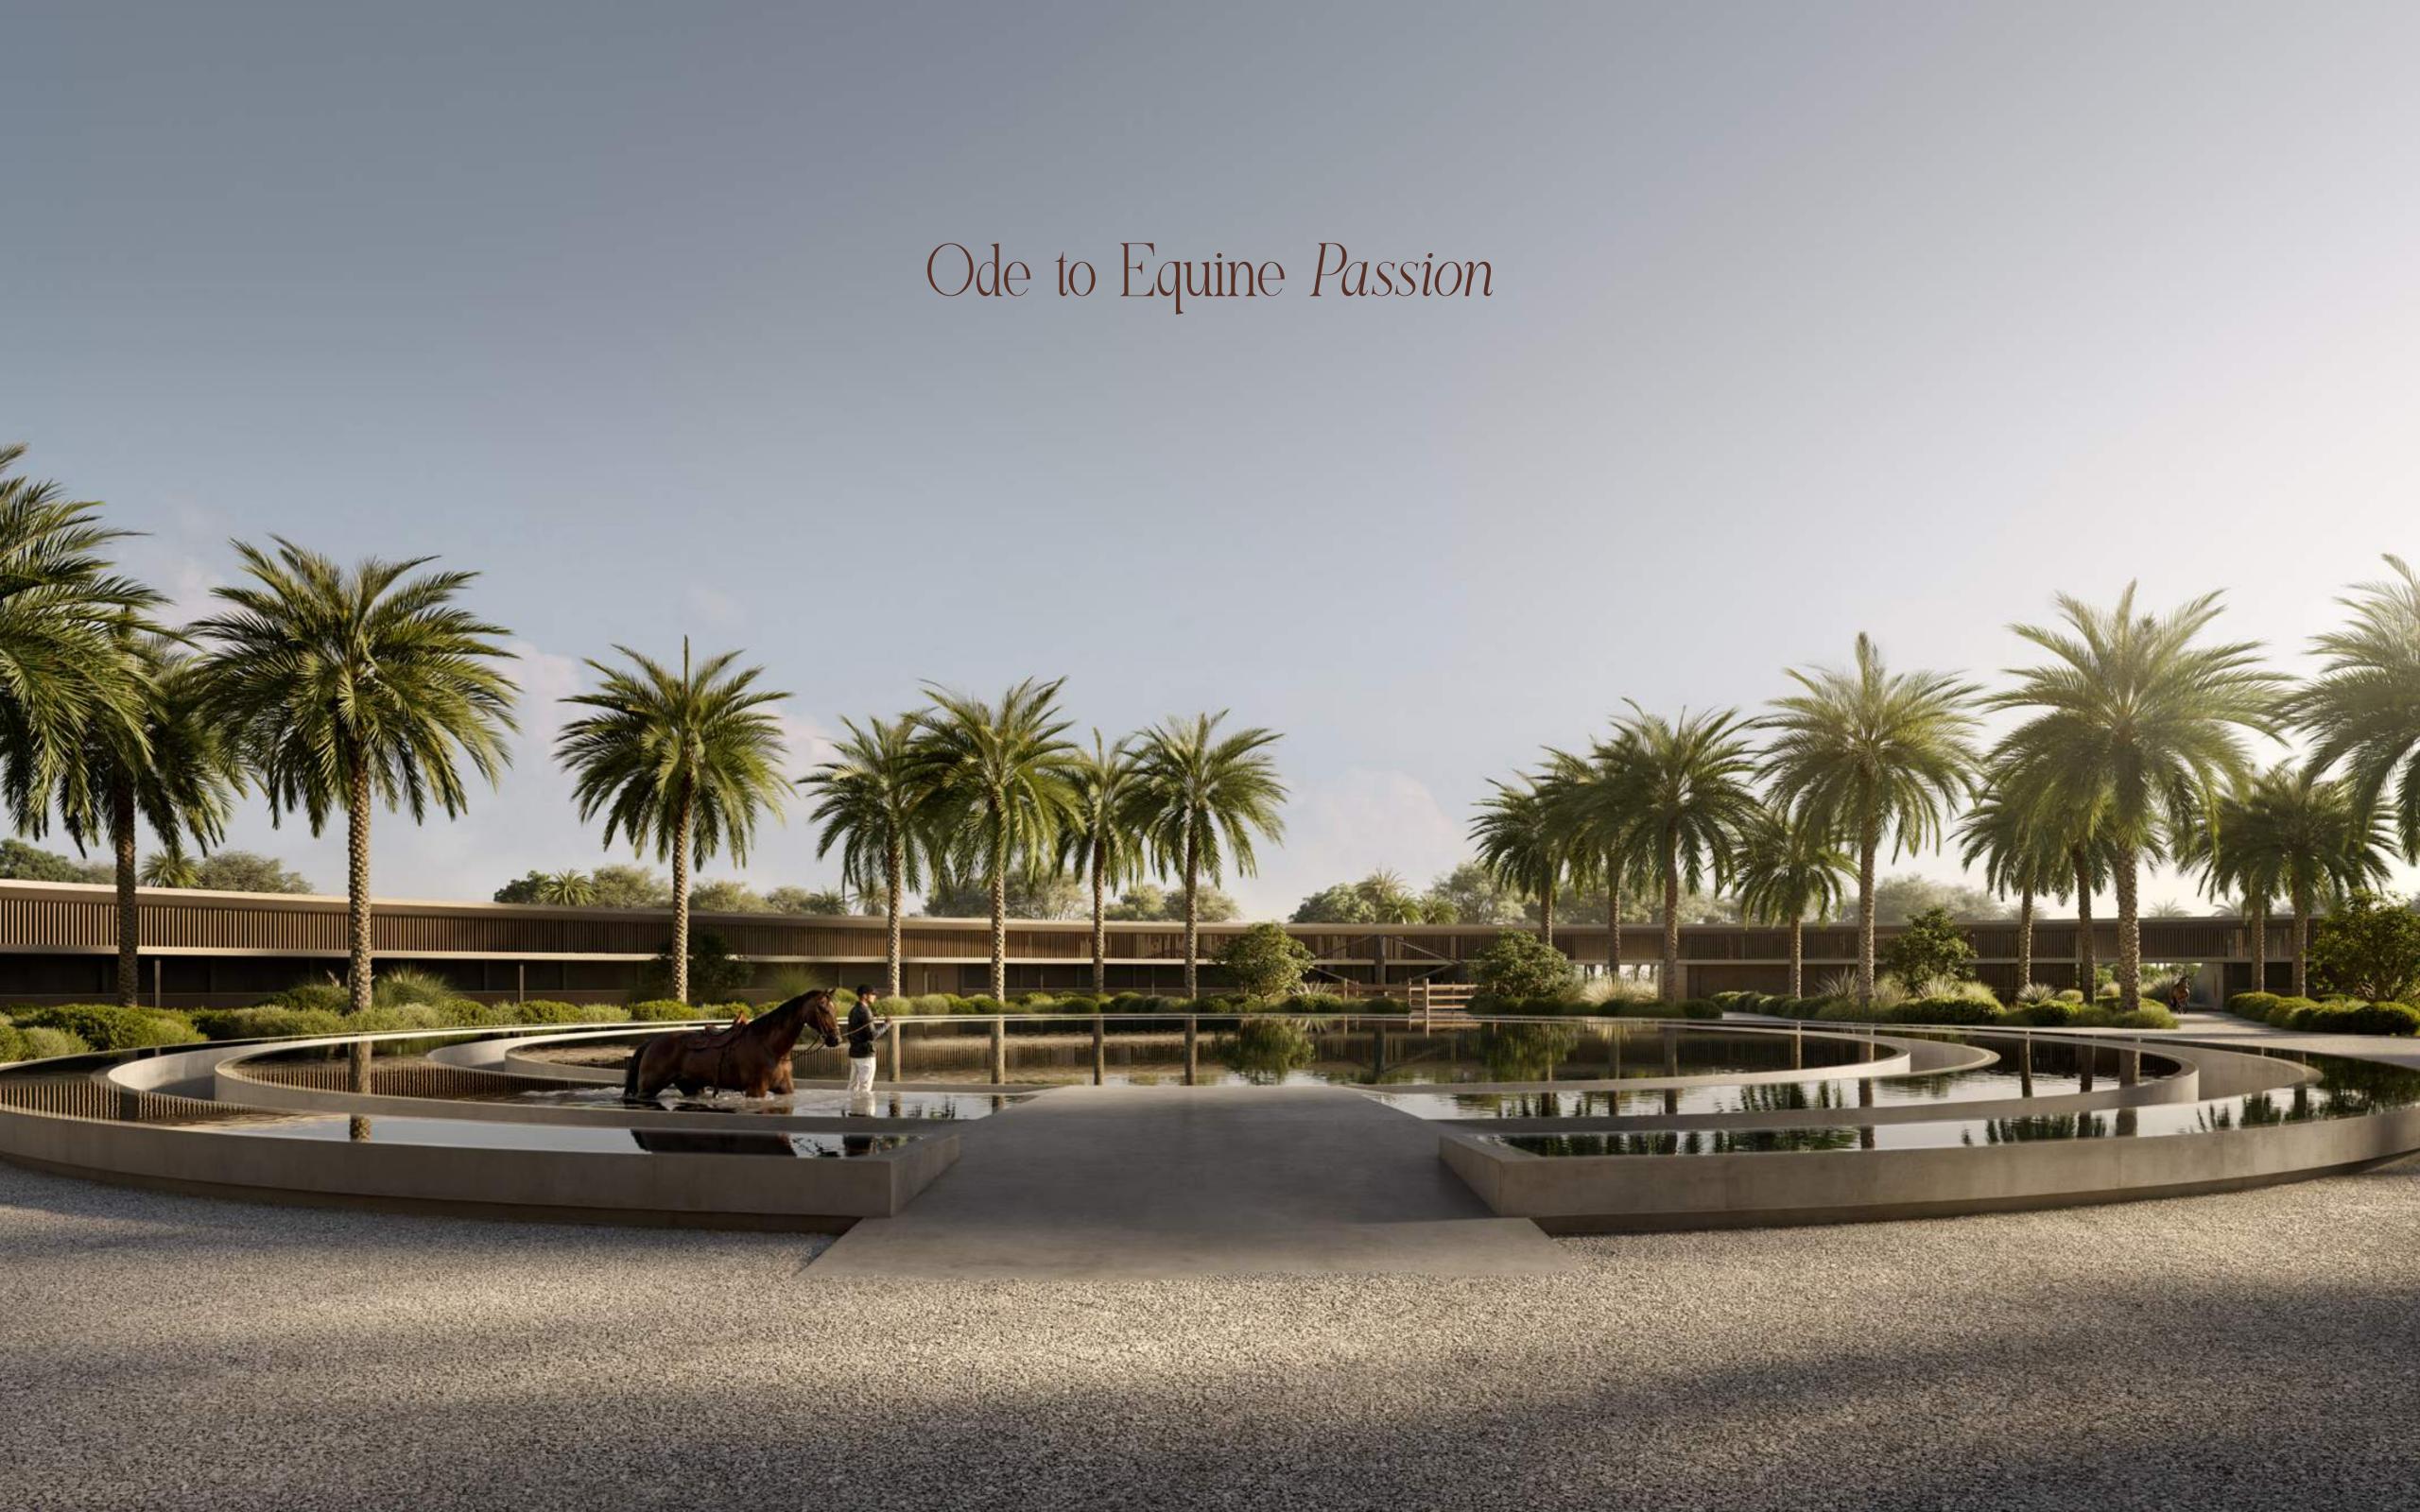

#### The Stables

Tucked gracefully within the estate, the Stables unfold in a sweeping circular form—an architectural ode to motion and majesty. At its centre, a vibrant courtyard welcomes nature's beauty, while flowing water features add rhythm and reflection to the scene. This sculptural sanctuary is a landmark of equestrian design—crafted to inspire, connect, and captivate.