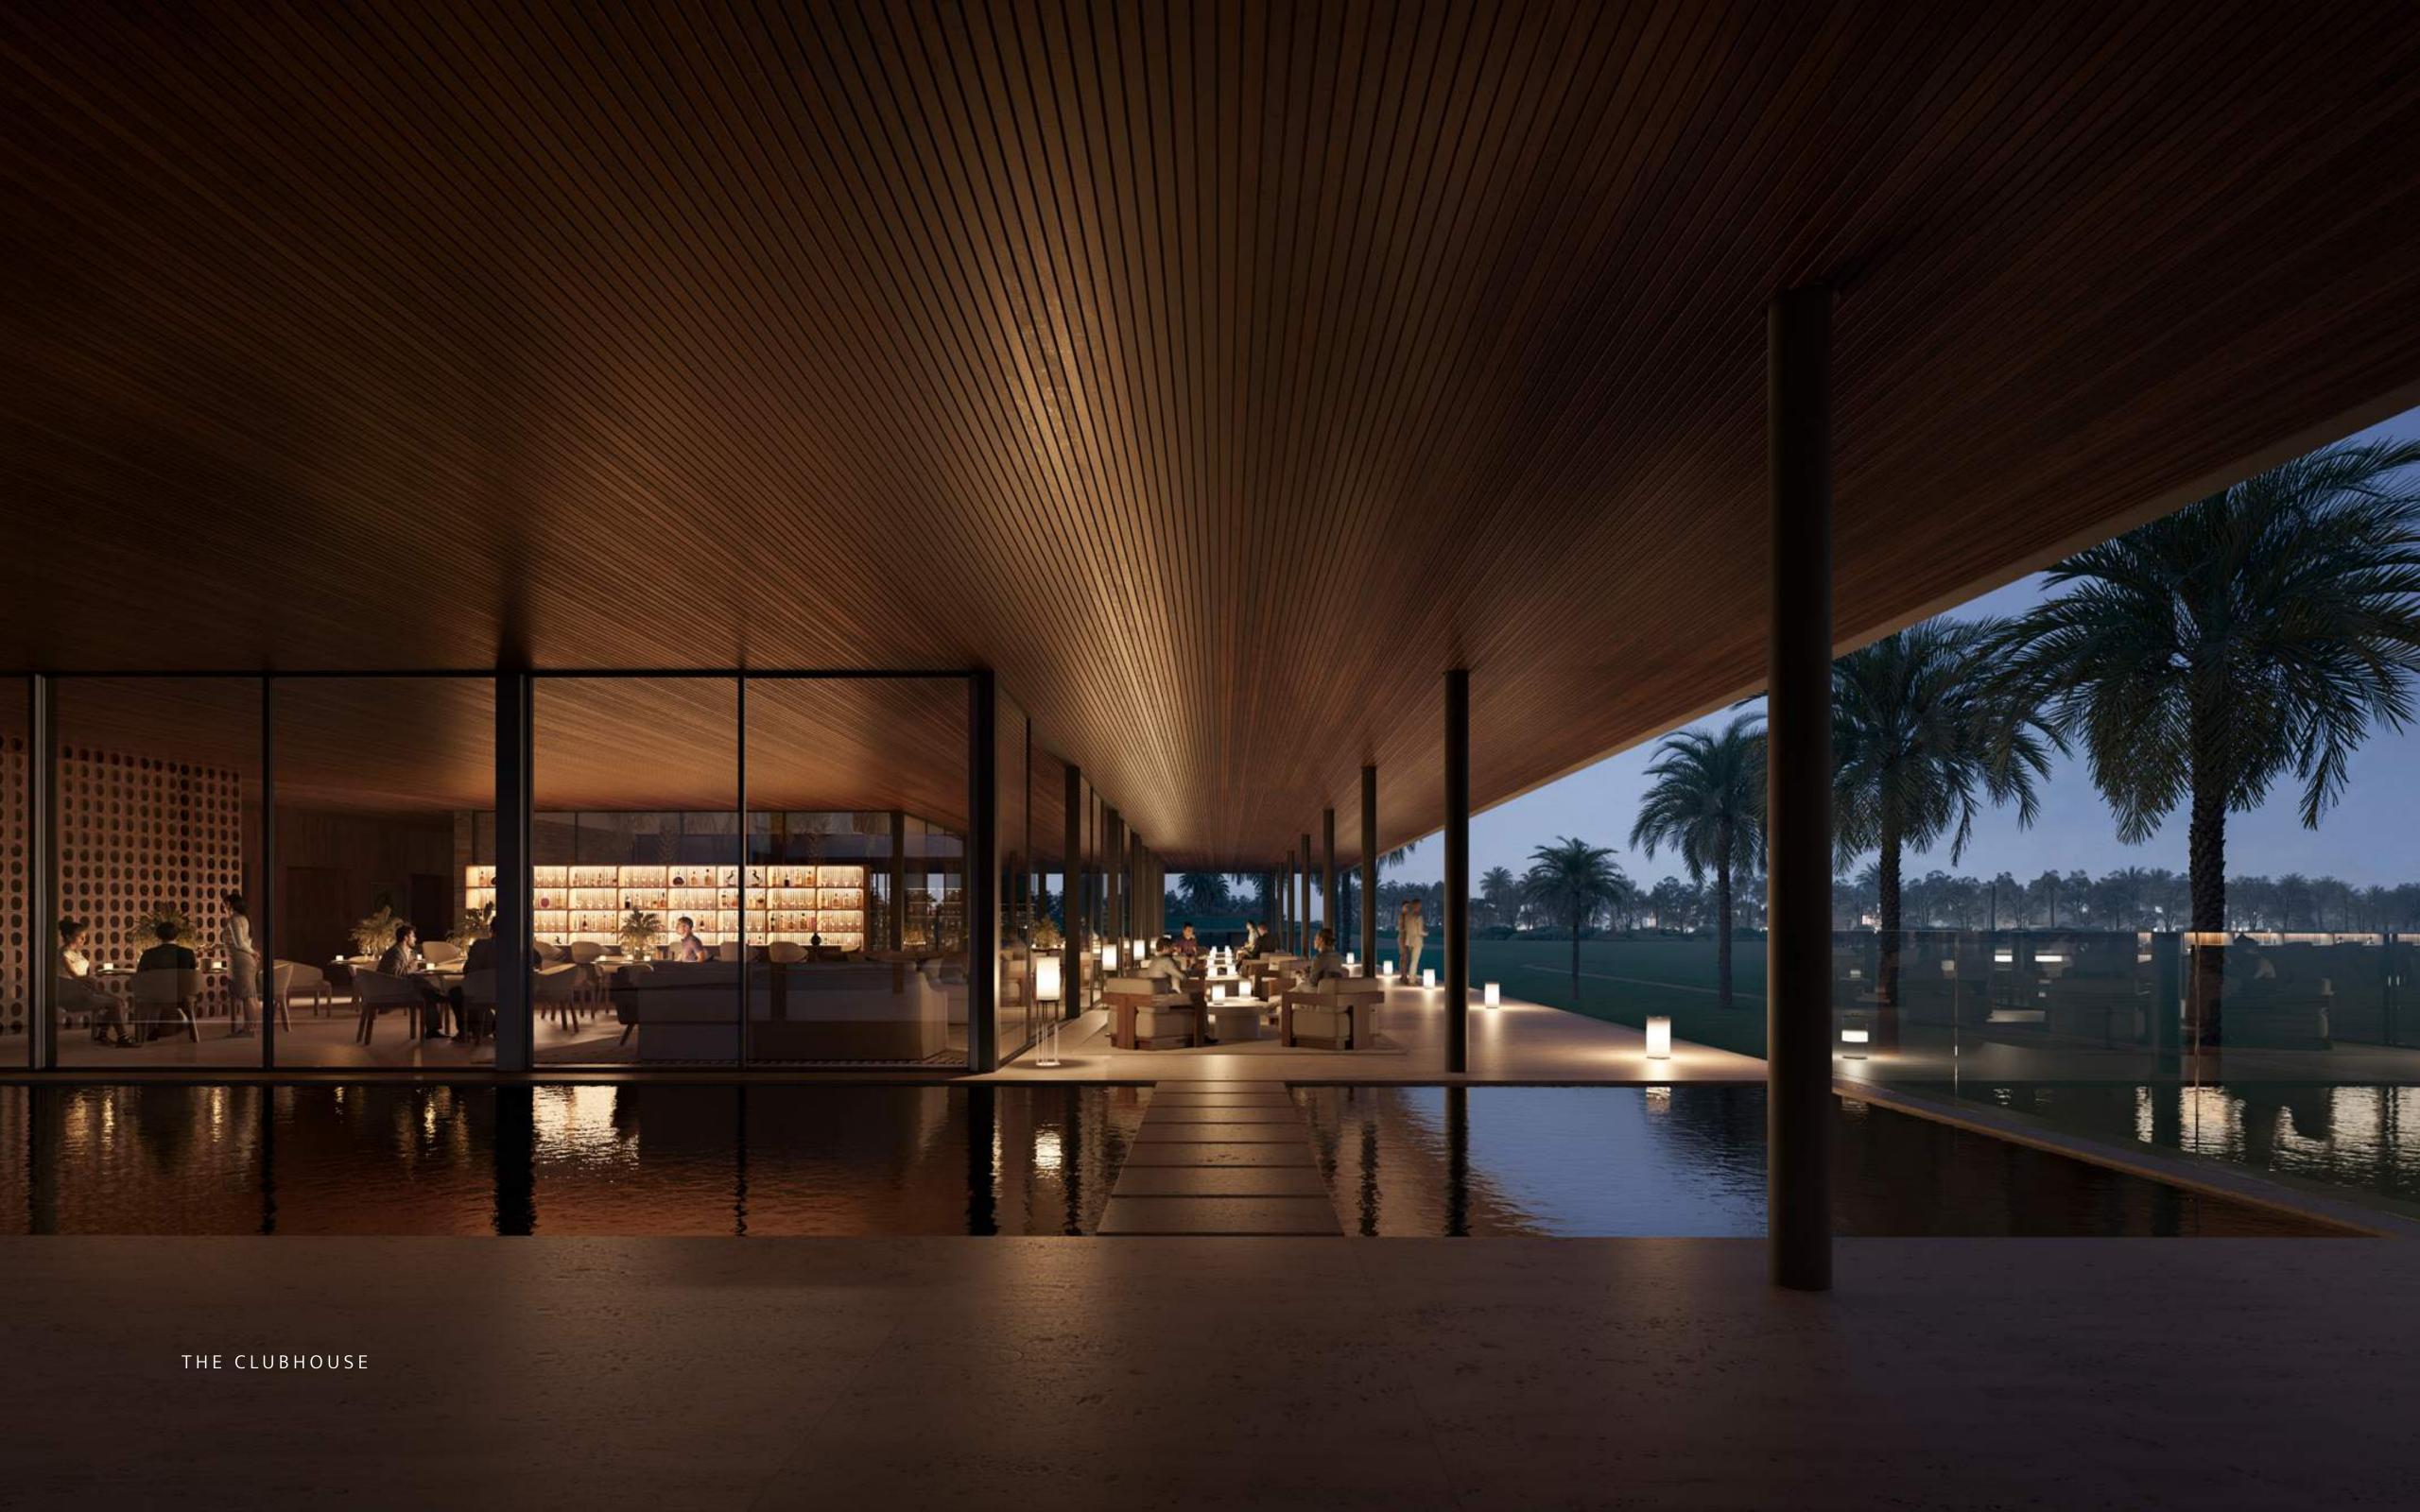

#### The Clubhouse

Nestled in the centre of the equestrian haven and surrounded by elegant villas, the Clubhouse is a modern-day masterpiece. Its bold, linear form reflects the poise and power of Polo. A fusion of Arabian heritage and avant-garde architecture, it captivates while fosters connection.