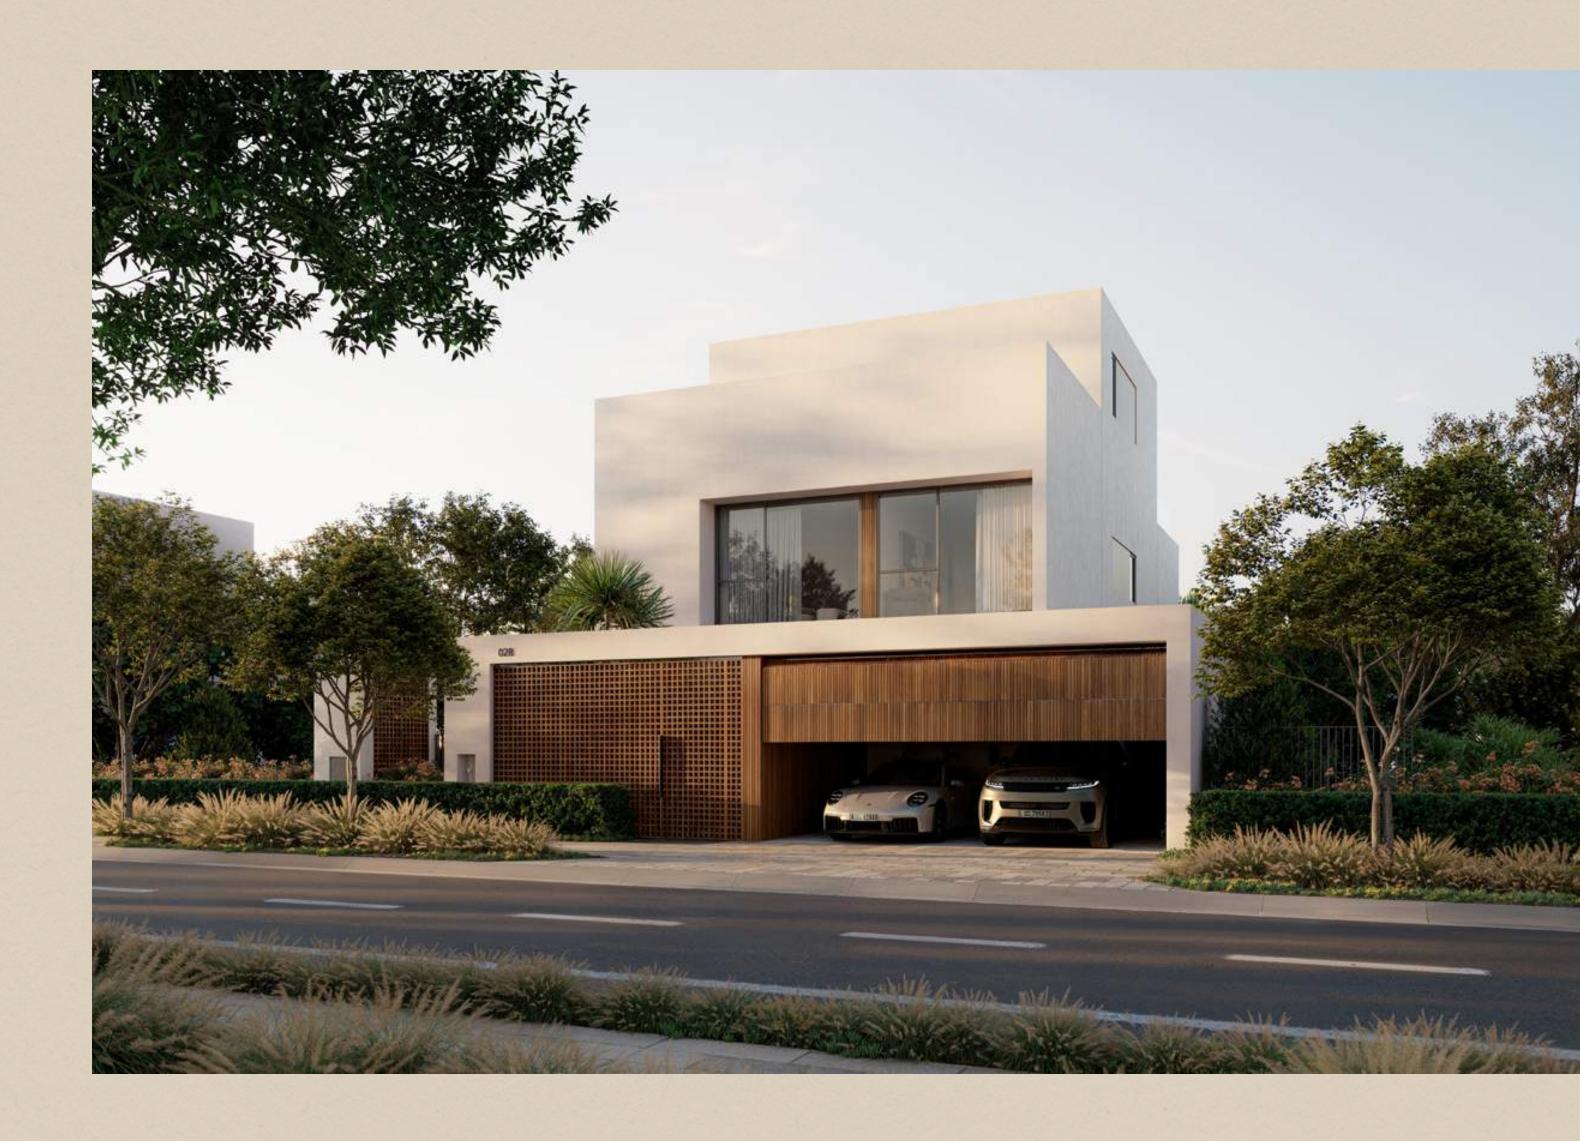

### Homes that Harness Spirit of Polo

At the edge of the masterplan's verdant Green Core, Chevalia Fields unveils a collection of 4- & 5-bedroom villas, each a masterpiece of design inspired by equestrian grace and contemporary luxury. Set within emerald landscapes that evoke the spirit of polo, these homes invite to live within nature's embrace and breathtaking vistas.

### Crafted for Legacy

Within these villas, elegance is realised in its truest form.

Lustrous marble, expertly crafted wood, and refined textures evoke an air of sophisticated luxury. Light dances gracefully through each room, infusing the space with a fluid harmony. This is opulence that transcends time, enduring in both its design and panoramic views.