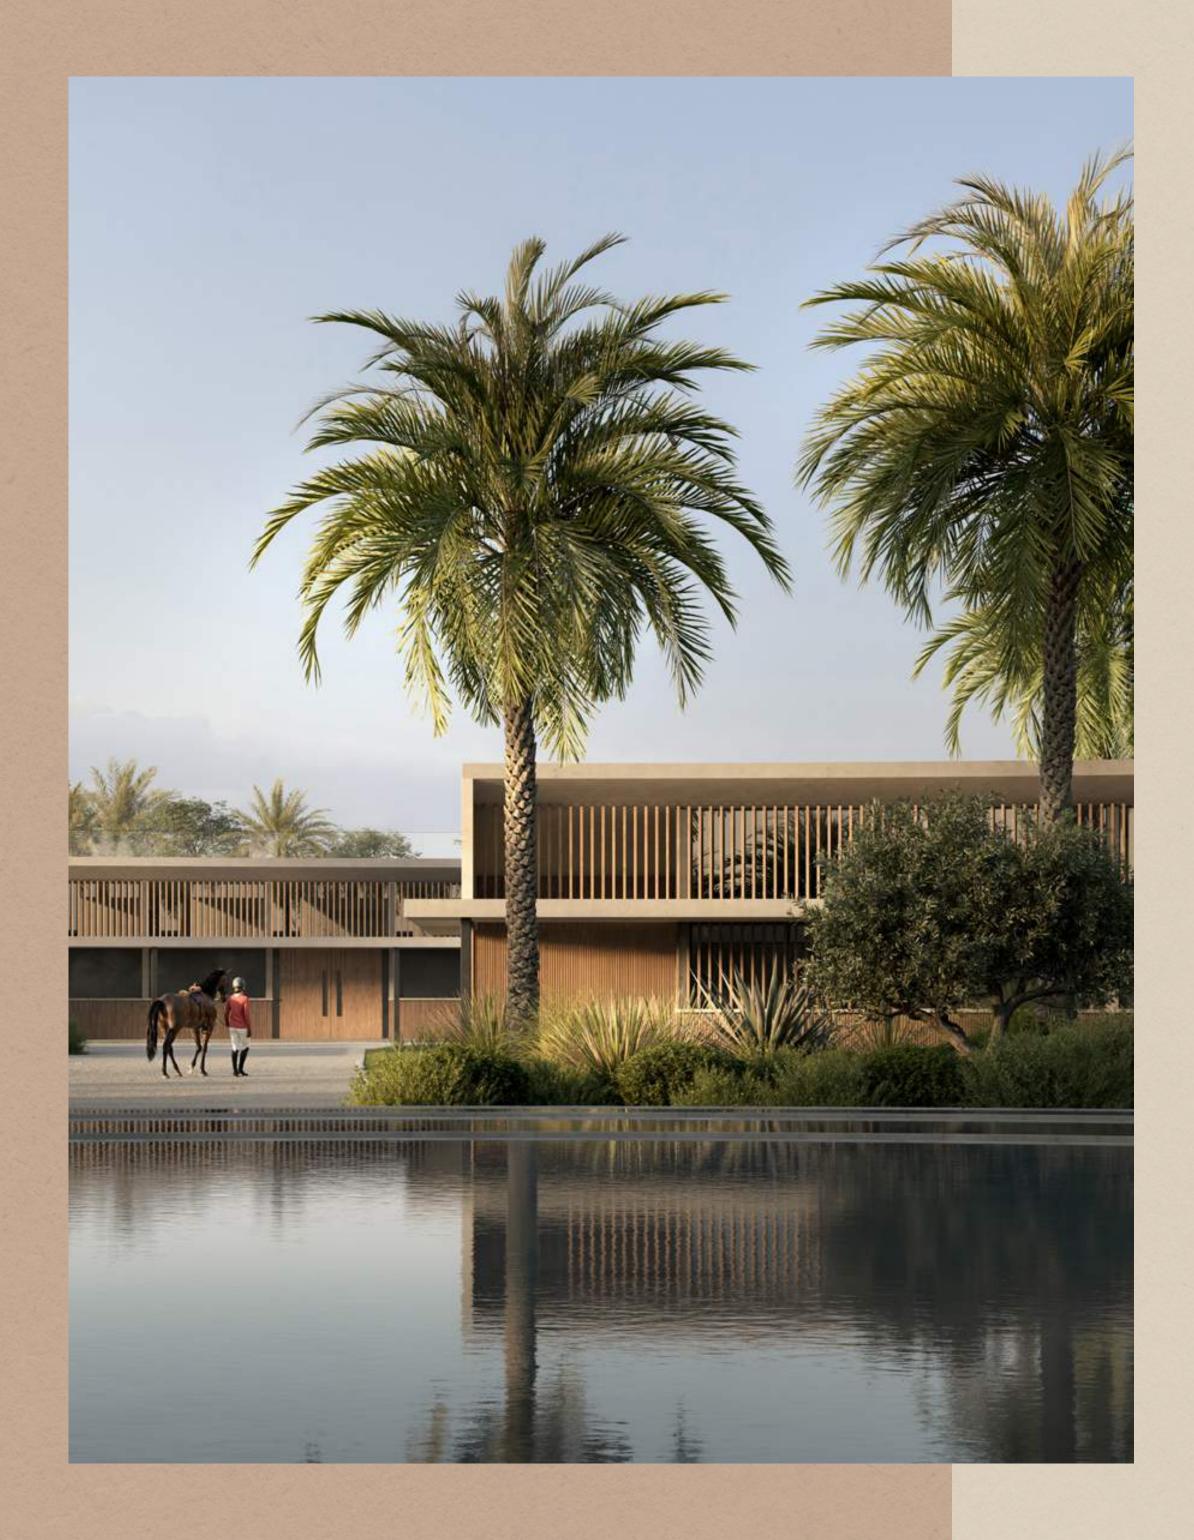

#### The Green Core

A living landmark at the centre of it all—The Green Core is home to three majestic polo fields, a luxury clubhouse, and private stables, - it's the soul of Chevalia Fields. It frames each day with sweeping green views, calm and a sense of prestige that lingers in every glance.

#### The Stables

Tucked gracefully within the estate, the Stables unfold in a sweeping circular form—an architectural ode to motion and majesty. At its centre, a vibrant courtyard welcomes nature's beauty, while flowing water features add rhythm and reflection to the scene. This sculptural sanctuary is a landmark of equestrian design—crafted to inspire, connect, and captivate.