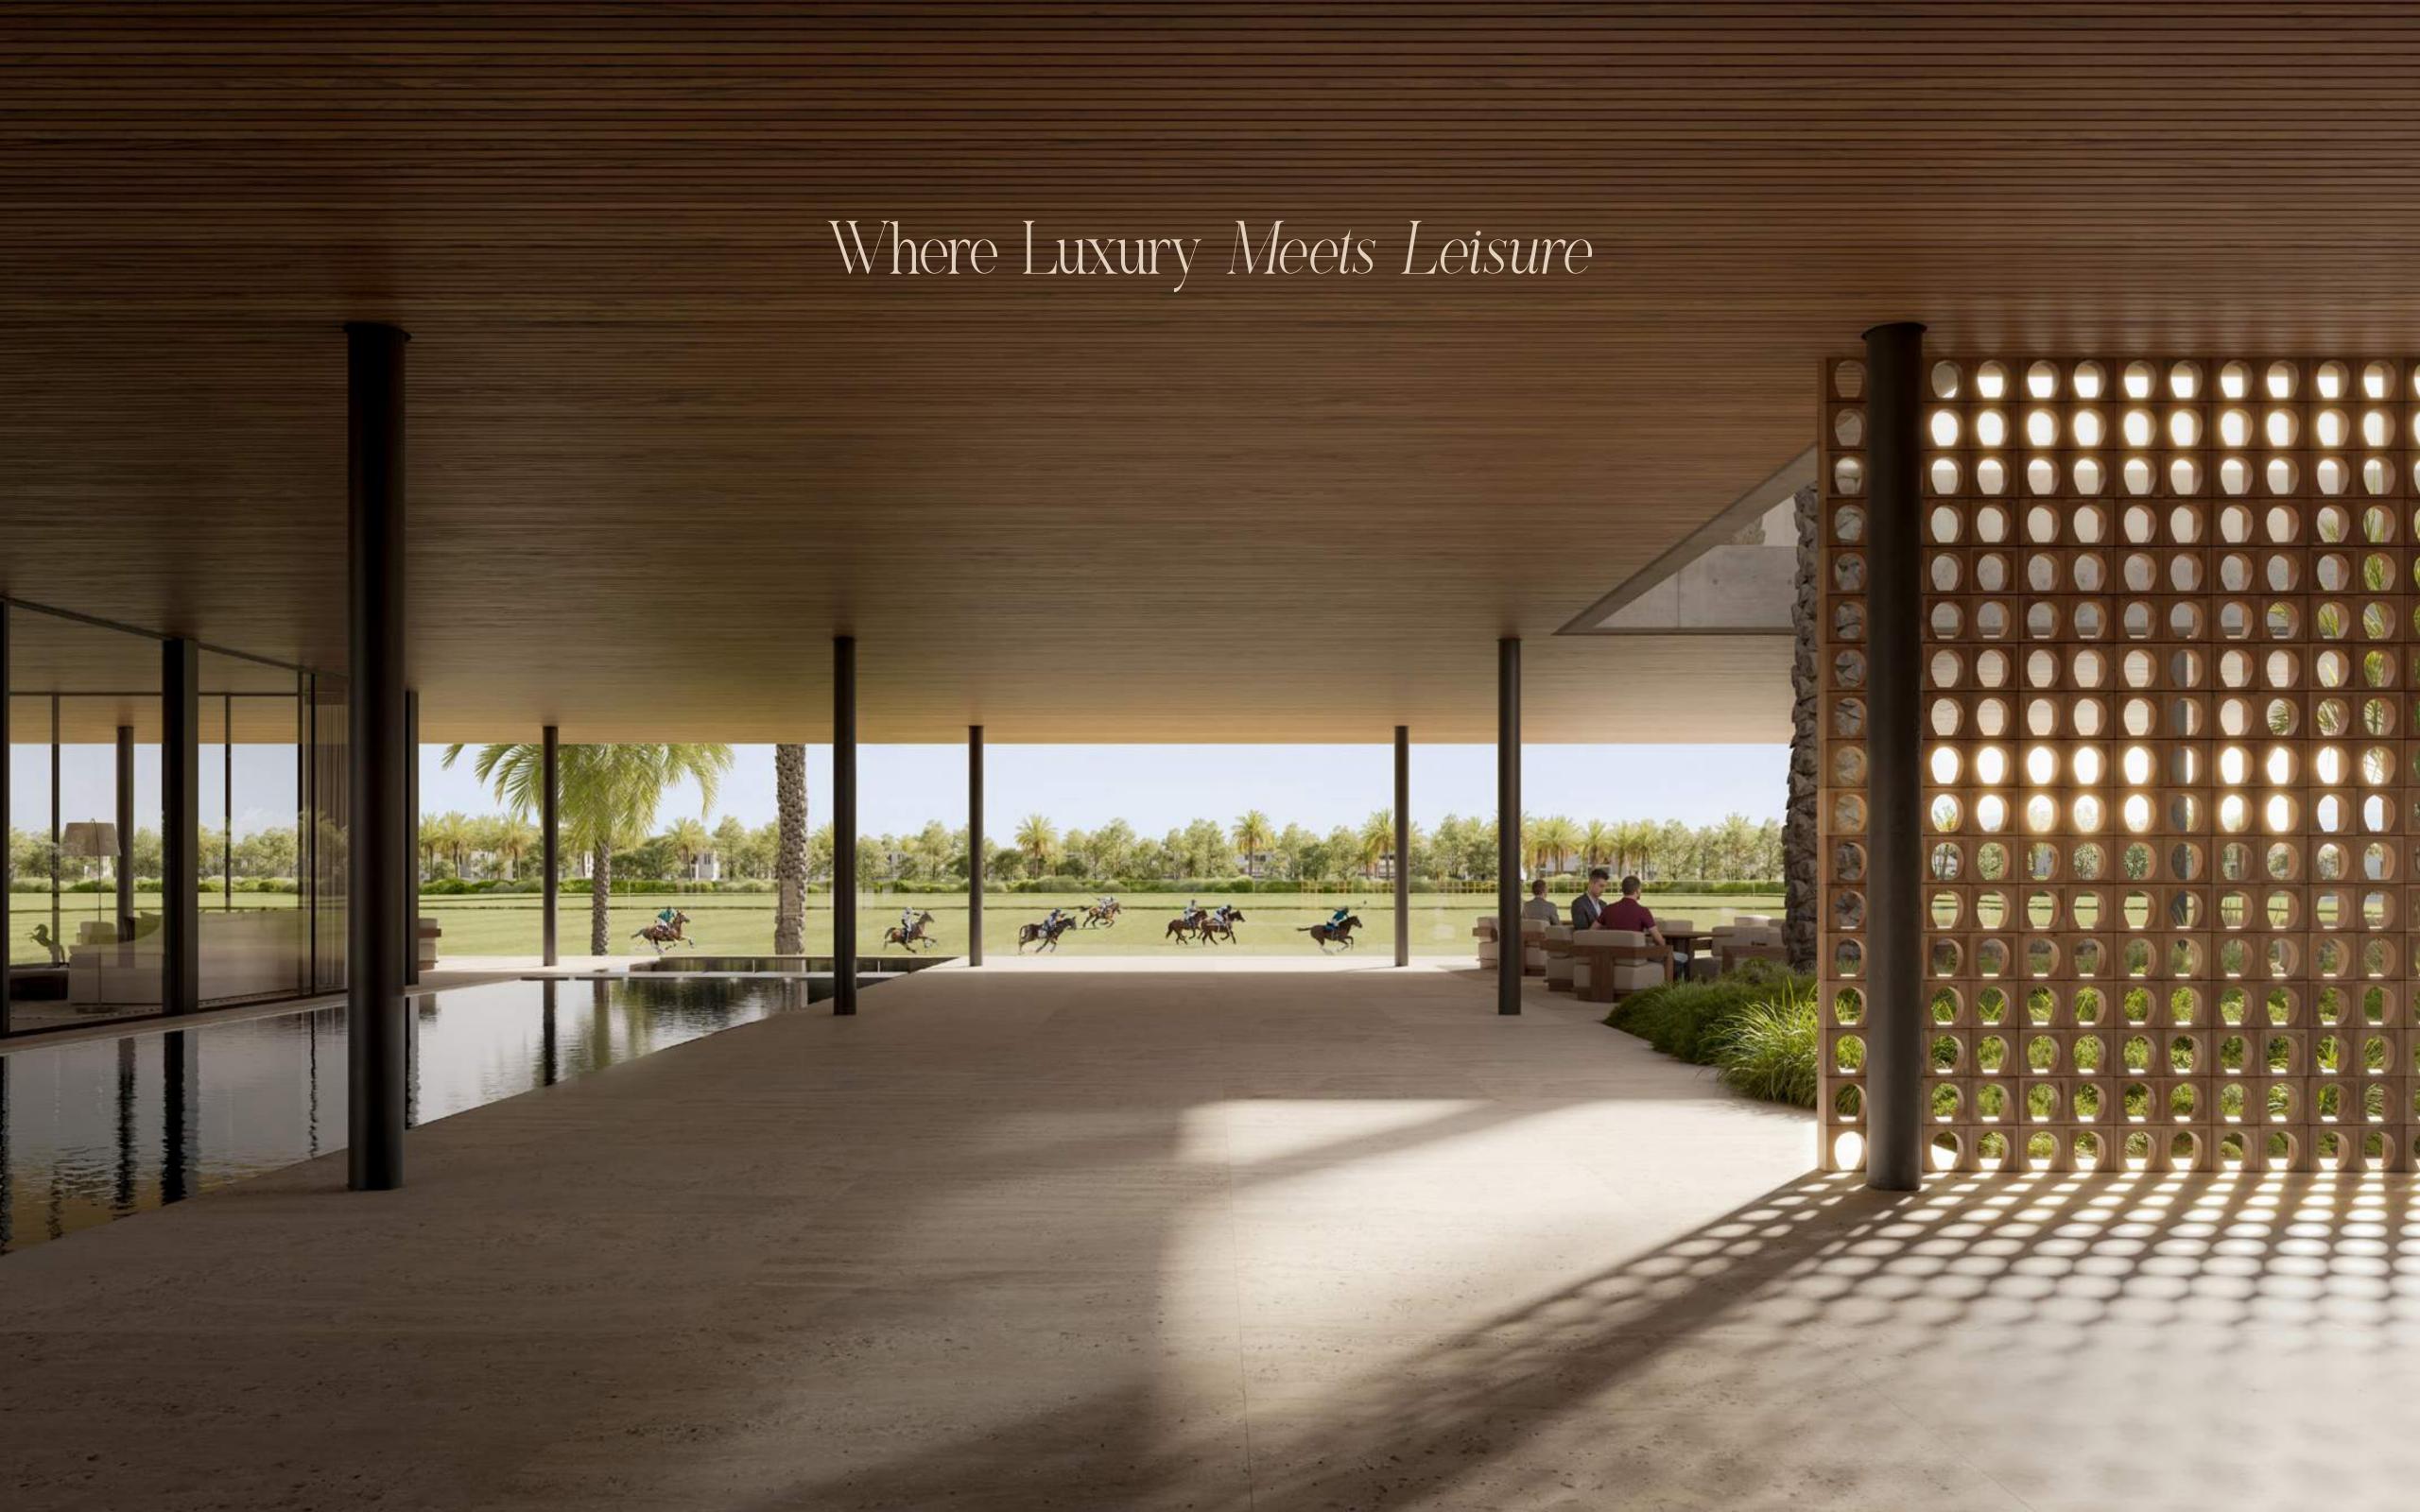

#### The Polo Fields

Set across 340,000 sqm, the Polo Fields are sculpted to echo the pulse of the sport. The grace of horzses, spirit of riders, and the elegance of equestrian heritage merge with contemporary landscape design. Grounded in earthy textures and timeless tradition, this is a terrain where legacy comes alive.

#### Realms of Leisure

Step into a world where recreation is reimagined. From the sculptural presence of the galloping fountain to the charm of the art pavilion, every space is designed to inspire moments of joy and connection. Whether it's a morning padel match, an afternoon in the mounded garden, or moonlit reflections beside open lawns—this is leisure, elevated to art.