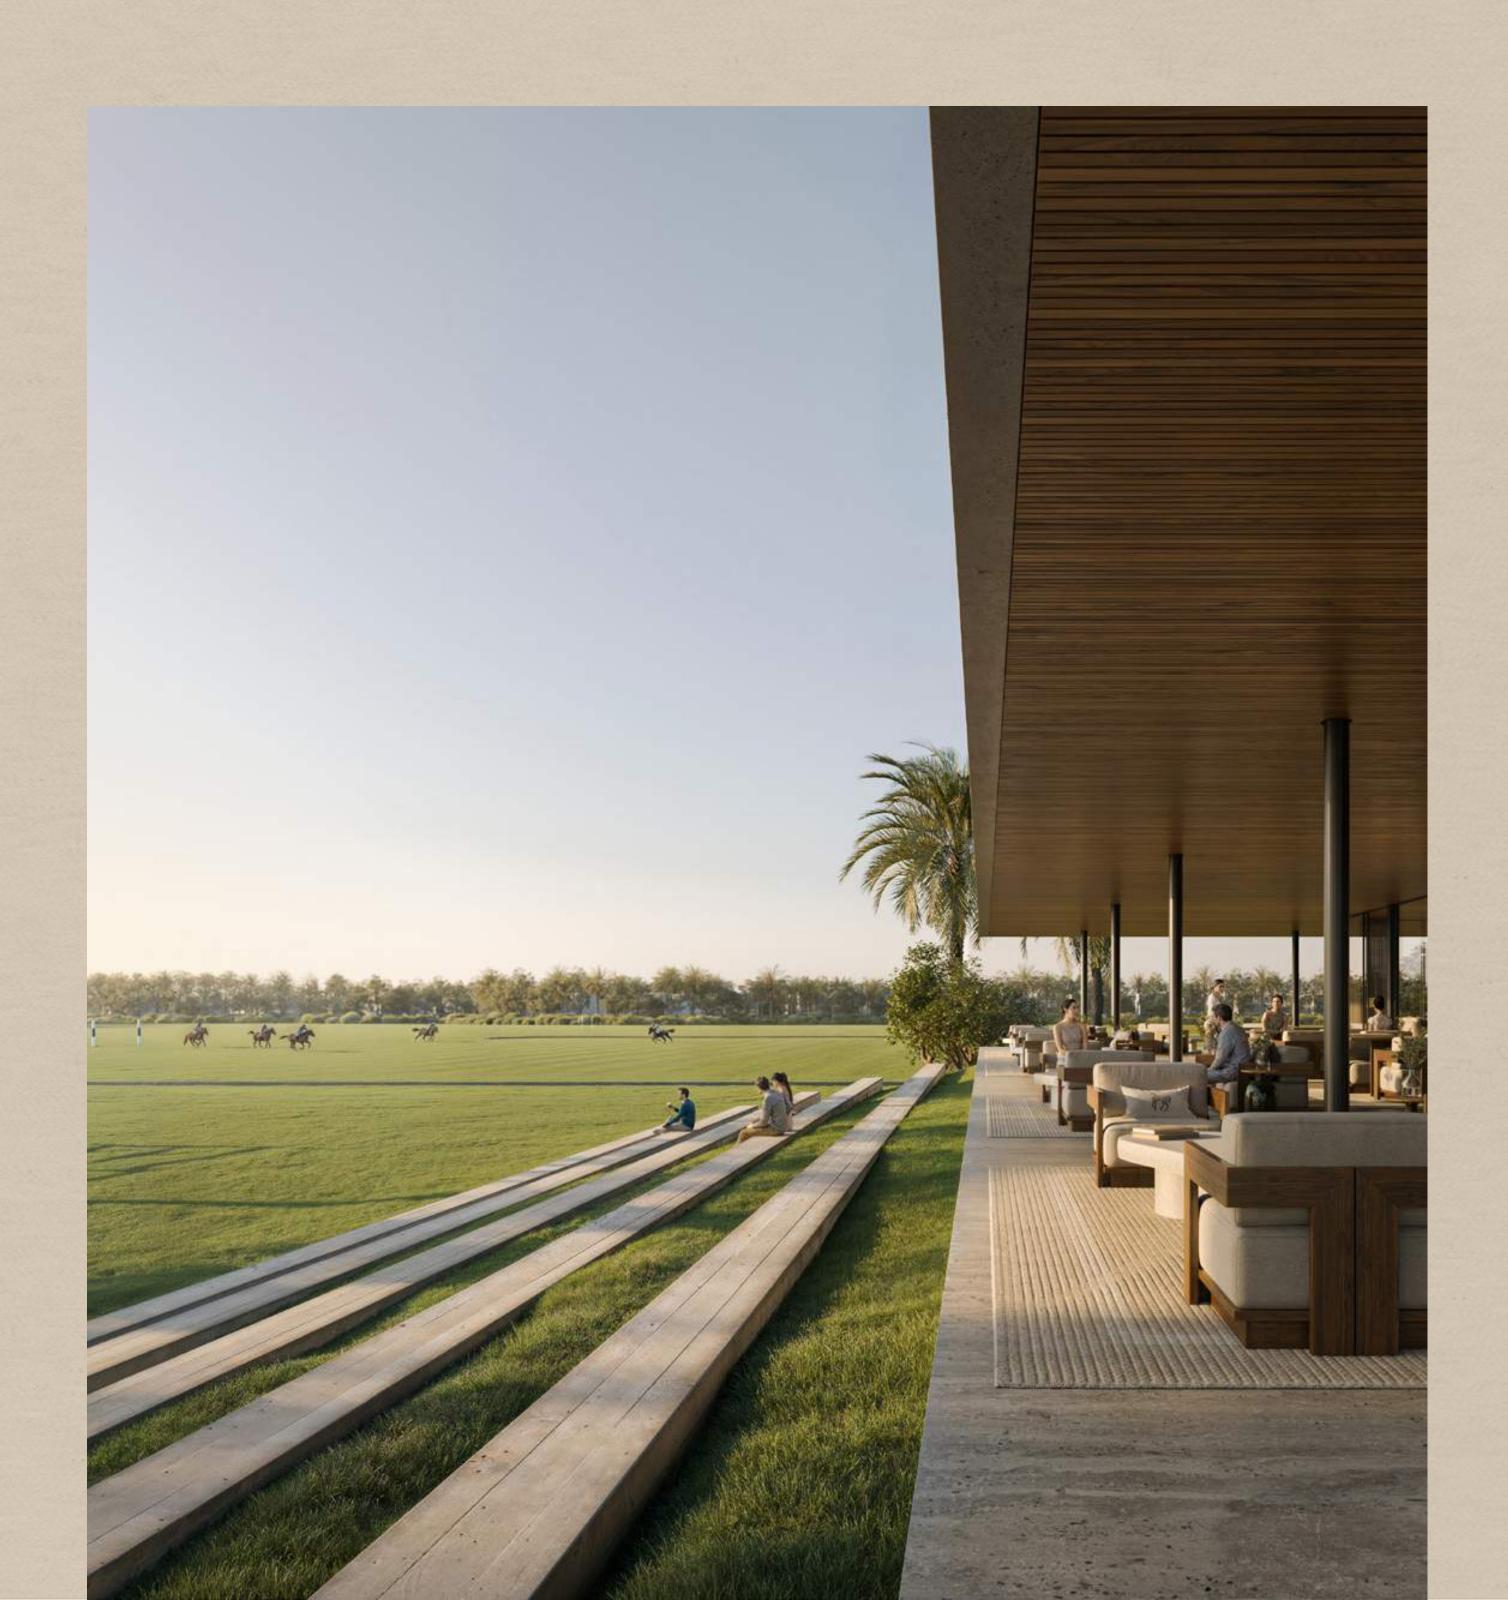

#### The Green Core

A living landmark at the centre of it all—The Green Core is home to three majestic polo fields, a luxury clubhouse, and private stables, - it's the soul of Chevalia Fields. It frames each day with sweeping green views, calm and a sense of prestige that lingers in every glance.

#### The Polo Fields

Set across 340,000 sqm, the Polo Fields are sculpted to echo the pulse of the sport. The grace of horzses, spirit of riders, and the elegance of equestrian heritage merge with contemporary landscape design. Grounded in earthy textures and timeless tradition, this is a terrain where legacy comes alive.