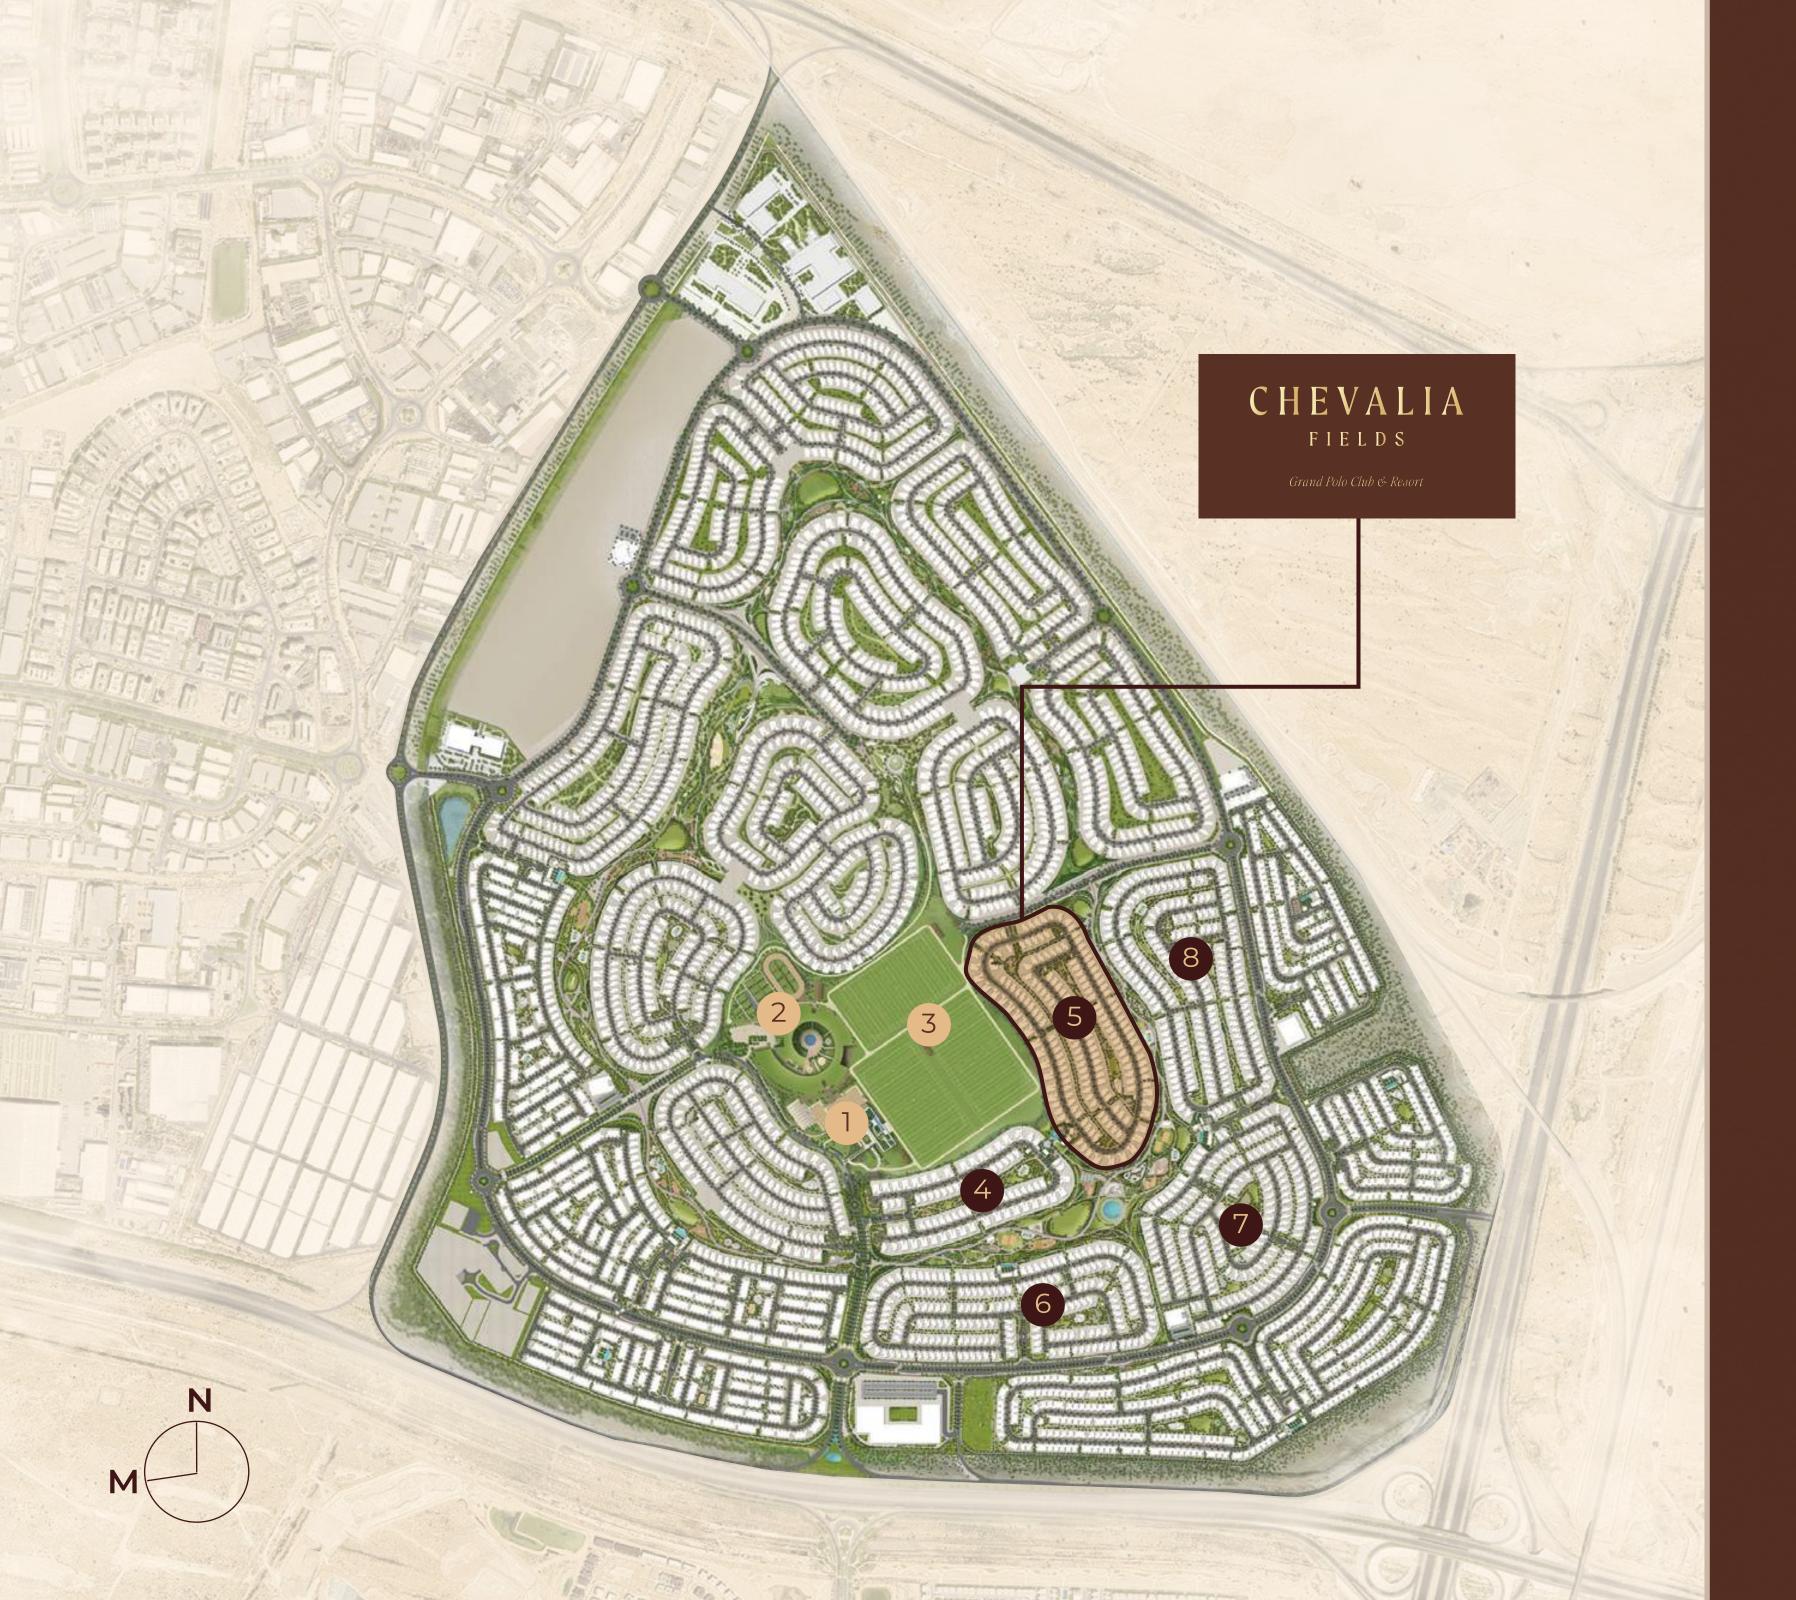

- 1 The Clubhouse
- 2 The Stables
- The Polo Fields
- 4 Chevalia Estate
- (5) Chevalia Fields
- 6 Montura
- 7 Montura 2
- 8 Montura 3

**EMAAR** 

#### The Green Core

A living landmark at the centre of it all—The Green Core is home to three majestic polo fields, a luxury clubhouse, and private stables, - it's the soul of Chevalia Fields. It frames each day with sweeping green views, calm and a sense of prestige that lingers in every glance.

#### The Clubhouse

Nestled in the centre of the equestrian haven and surrounded by elegant villas, the Clubhouse is a modern-day masterpiece. Its bold, linear form reflects the poise and power of Polo. A fusion of Arabian heritage and avant-garde architecture, it captivates while fosters connection.

#### The Polo Fields

Set across 340,000 sqm, the Polo Fields are sculpted to echo the pulse of the sport. The grace of horzses, spirit of riders, and the elegance of equestrian heritage merge with contemporary landscape design. Grounded in earthy textures and timeless tradition, this is a terrain where legacy comes alive.

#### The Stables

Tucked gracefully within the estate, the Stables unfold in a sweeping circular form—an architectural ode to motion and majesty. At its centre, a vibrant courtyard welcomes nature's beauty, while flowing water features add rhythm and reflection to the scene. This sculptural sanctuary is a landmark of equestrian design—crafted to inspire, connect, and captivate.