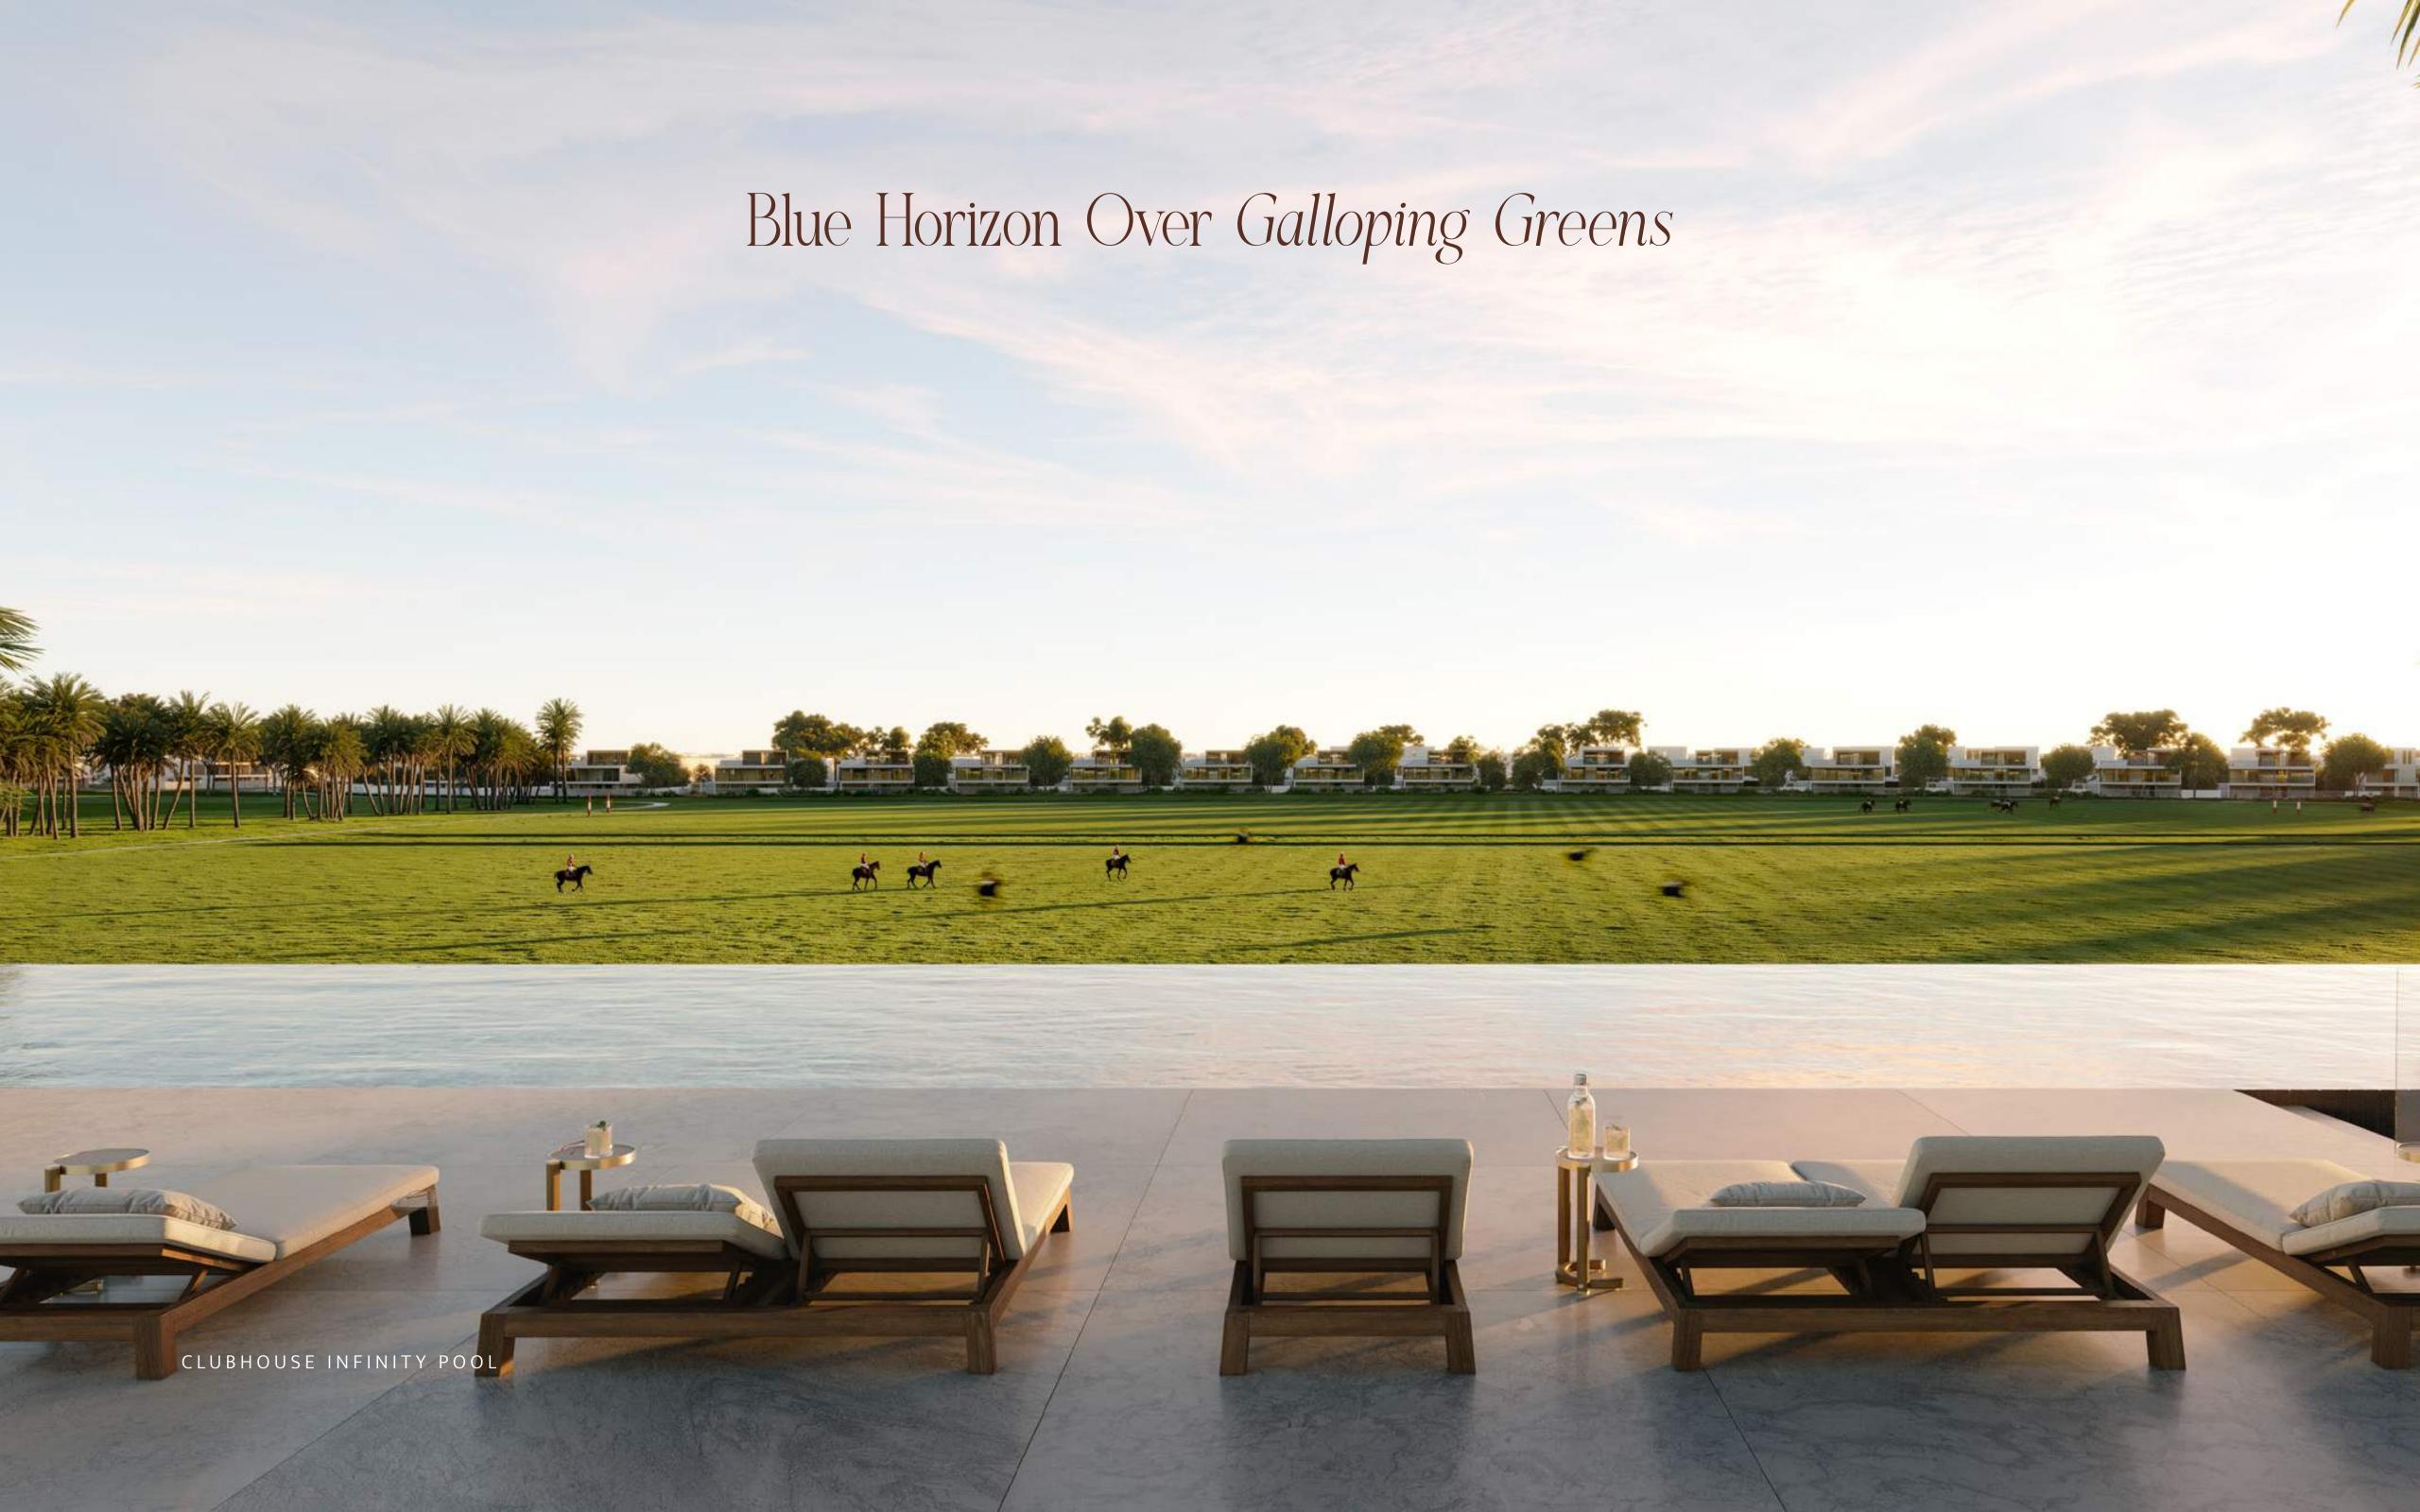

#### The Green Core

A living landmark at the centre of it all—The Green Core is home to three majestic polo fields, a luxury clubhouse, and private stables, - it's the soul of Chevalia Fields. It frames each day with sweeping green views, calm and a sense of prestige that lingers in every glance.

#### The Polo Fields

Set across 340,000 sqm, the Polo Fields are sculpted to echo the pulse of the sport. The grace of horzses, spirit of riders, and the elegance of equestrian heritage merge with contemporary landscape design. Grounded in earthy textures and timeless tradition, this is a terrain where legacy comes alive.