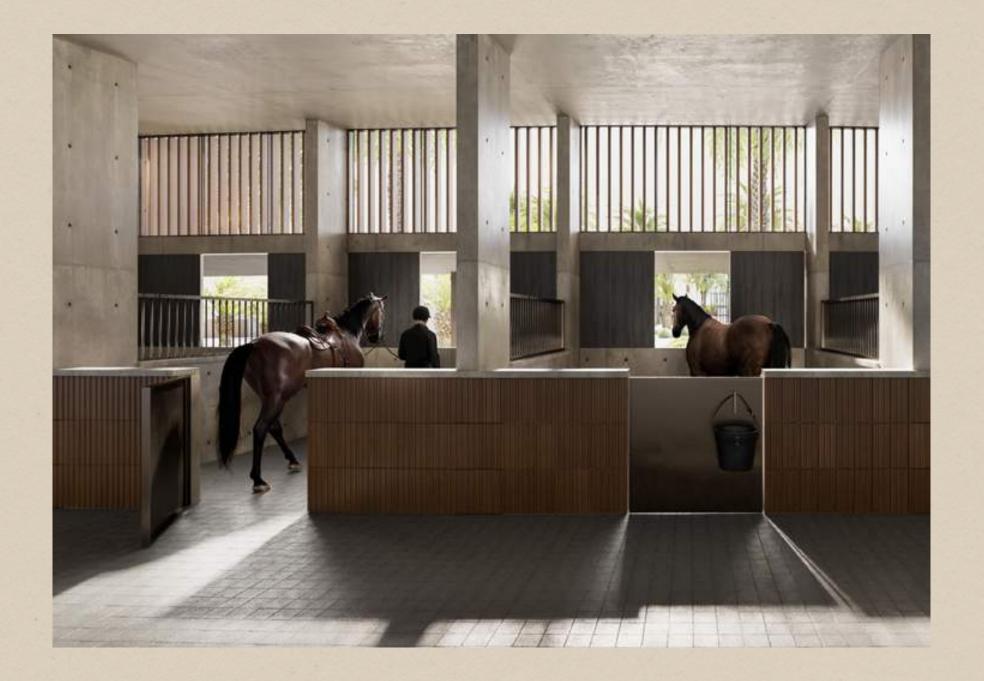

#### The Stables

Tucked gracefully within the estate, the Stables unfold in a sweeping circular form—an architectural ode to motion and majesty. At its centre, a vibrant courtyard welcomes nature's beauty, while flowing water features add rhythm and reflection to the scene. This sculptural sanctuary is a landmark of equestrian design—crafted to inspire, connect, and captivate.