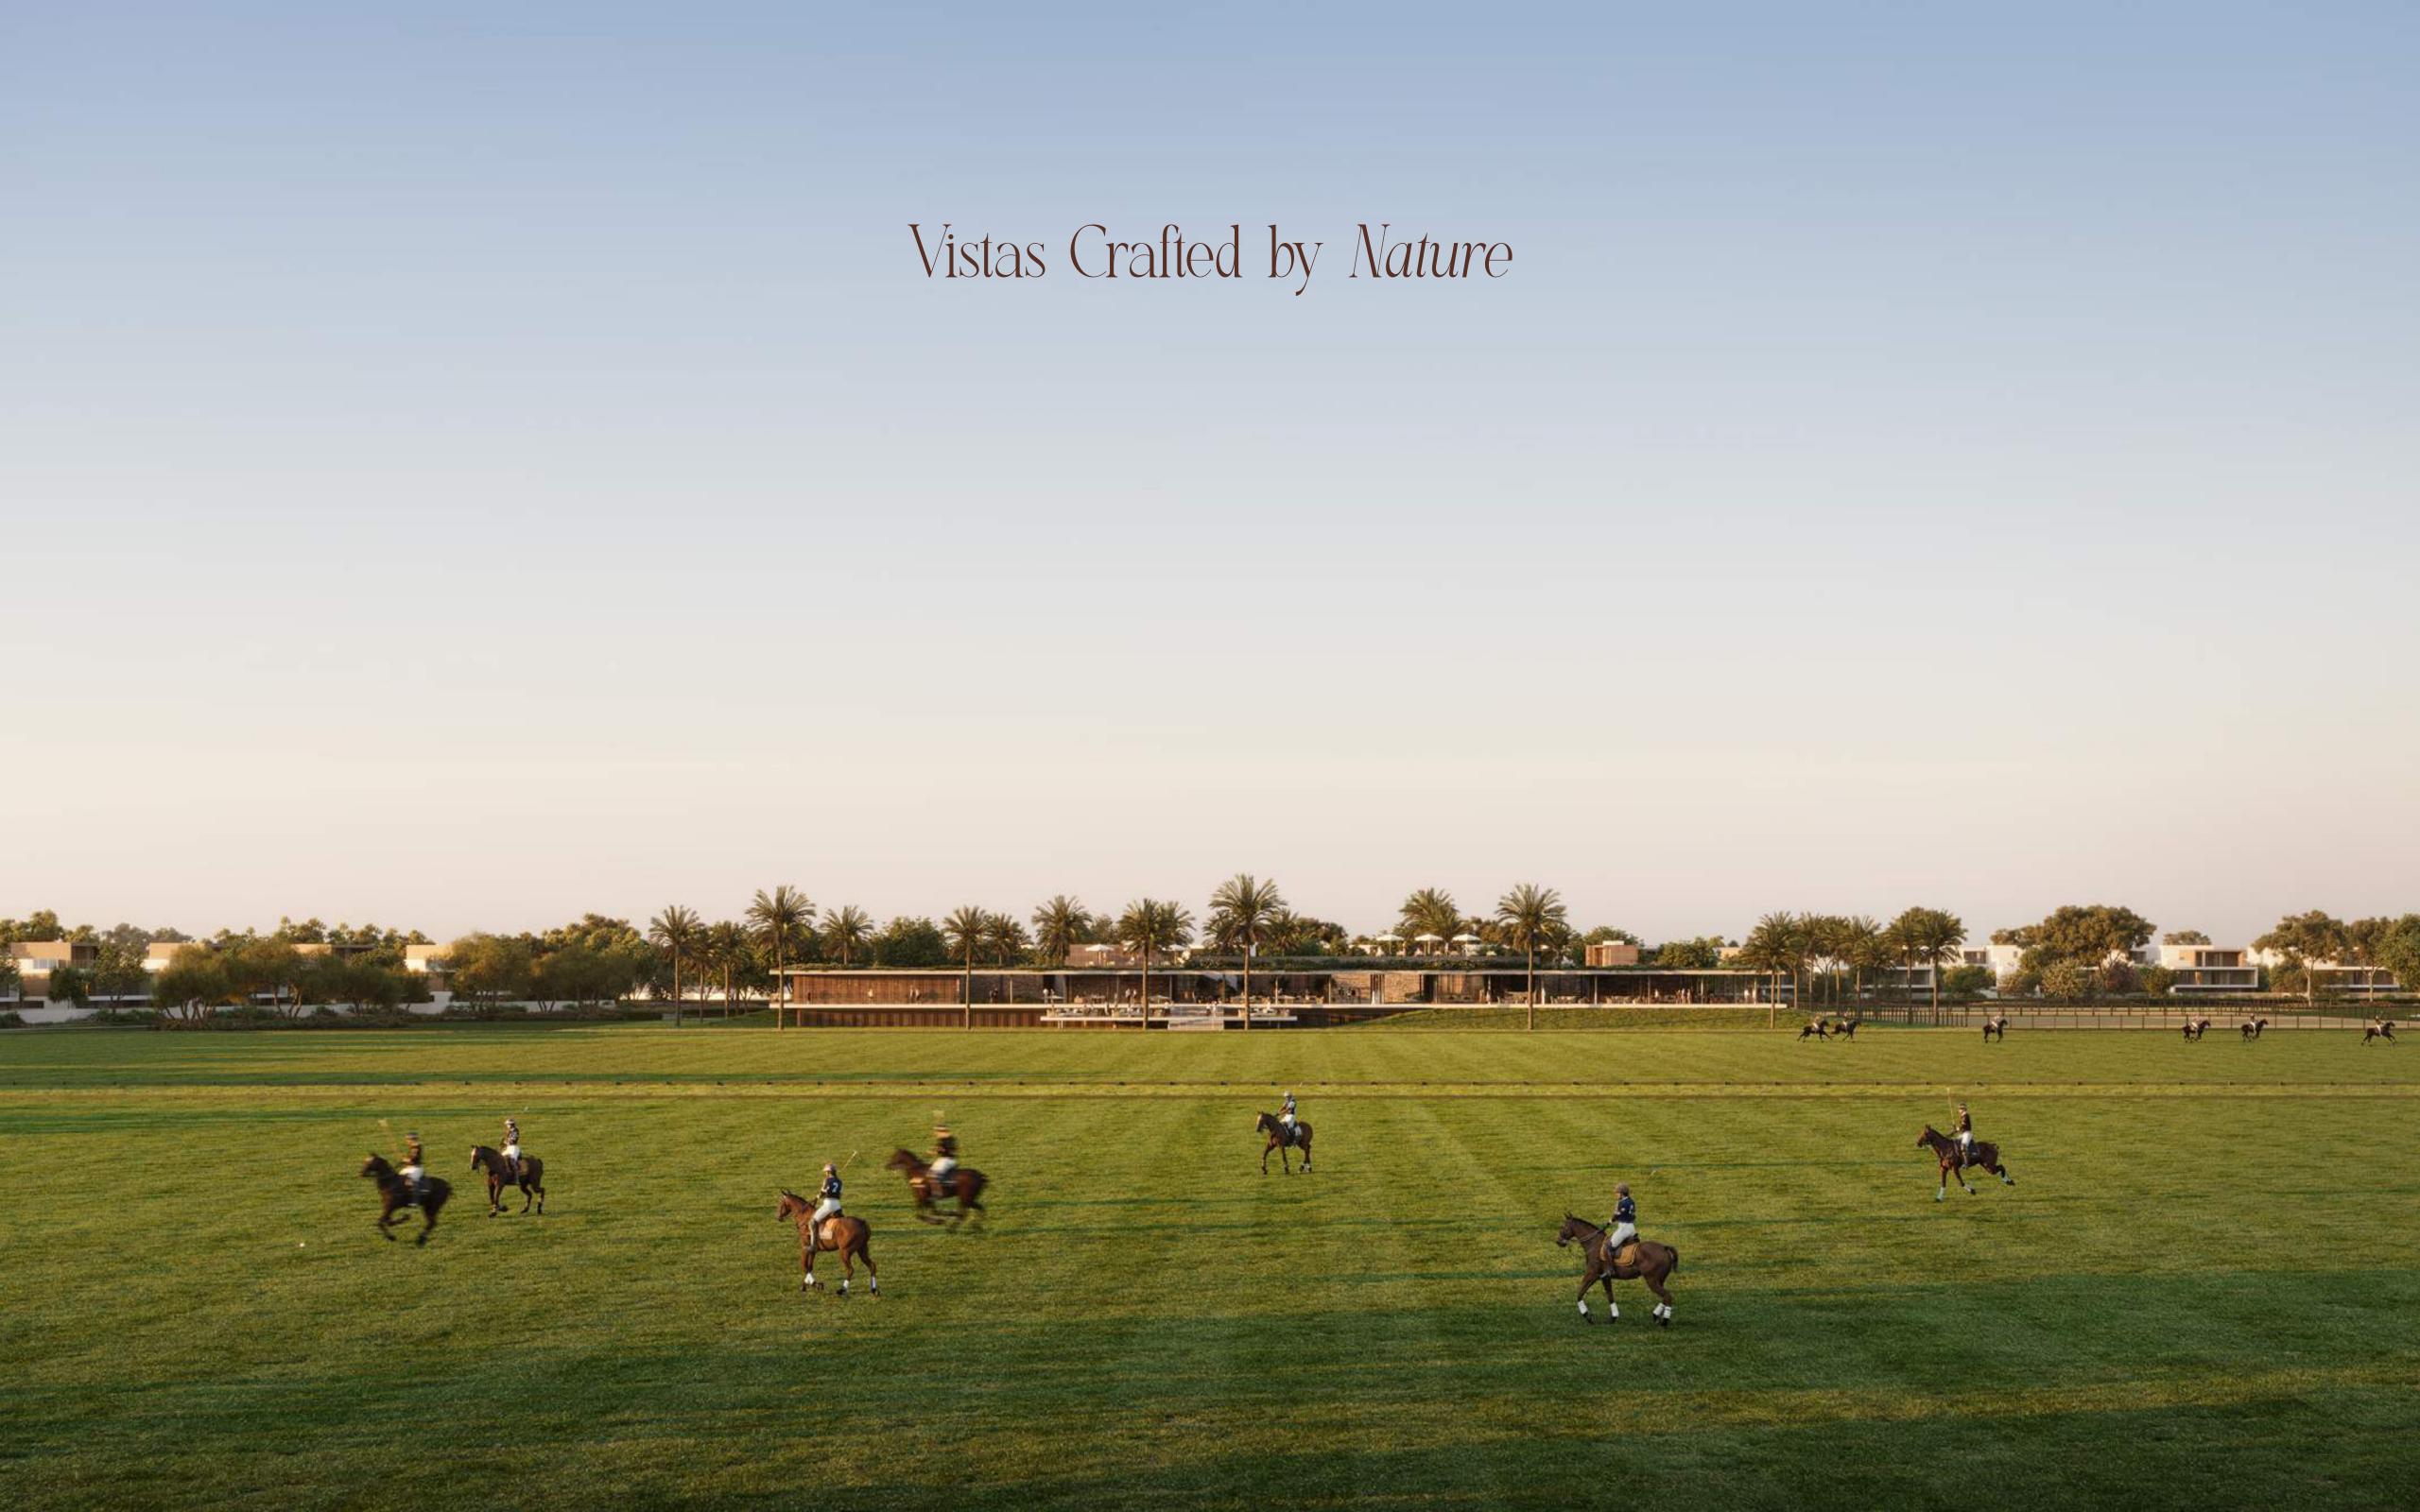

#### The Green Core

A living landmark at the centre of it all—The Green Core is home to three majestic polo fields, a luxury clubhouse, and private stables, - it's the soul of Chevalia Fields. It frames each day with sweeping green views, calm and a sense of prestige that lingers in every glance.

#### The Polo Fields

Set across 340,000 sqm, the Polo Fields are sculpted to echo the pulse of the sport. The grace of horzses, spirit of riders, and the elegance of equestrian heritage merge with contemporary landscape design. Grounded in earthy textures and timeless tradition, this is a terrain where legacy comes alive.