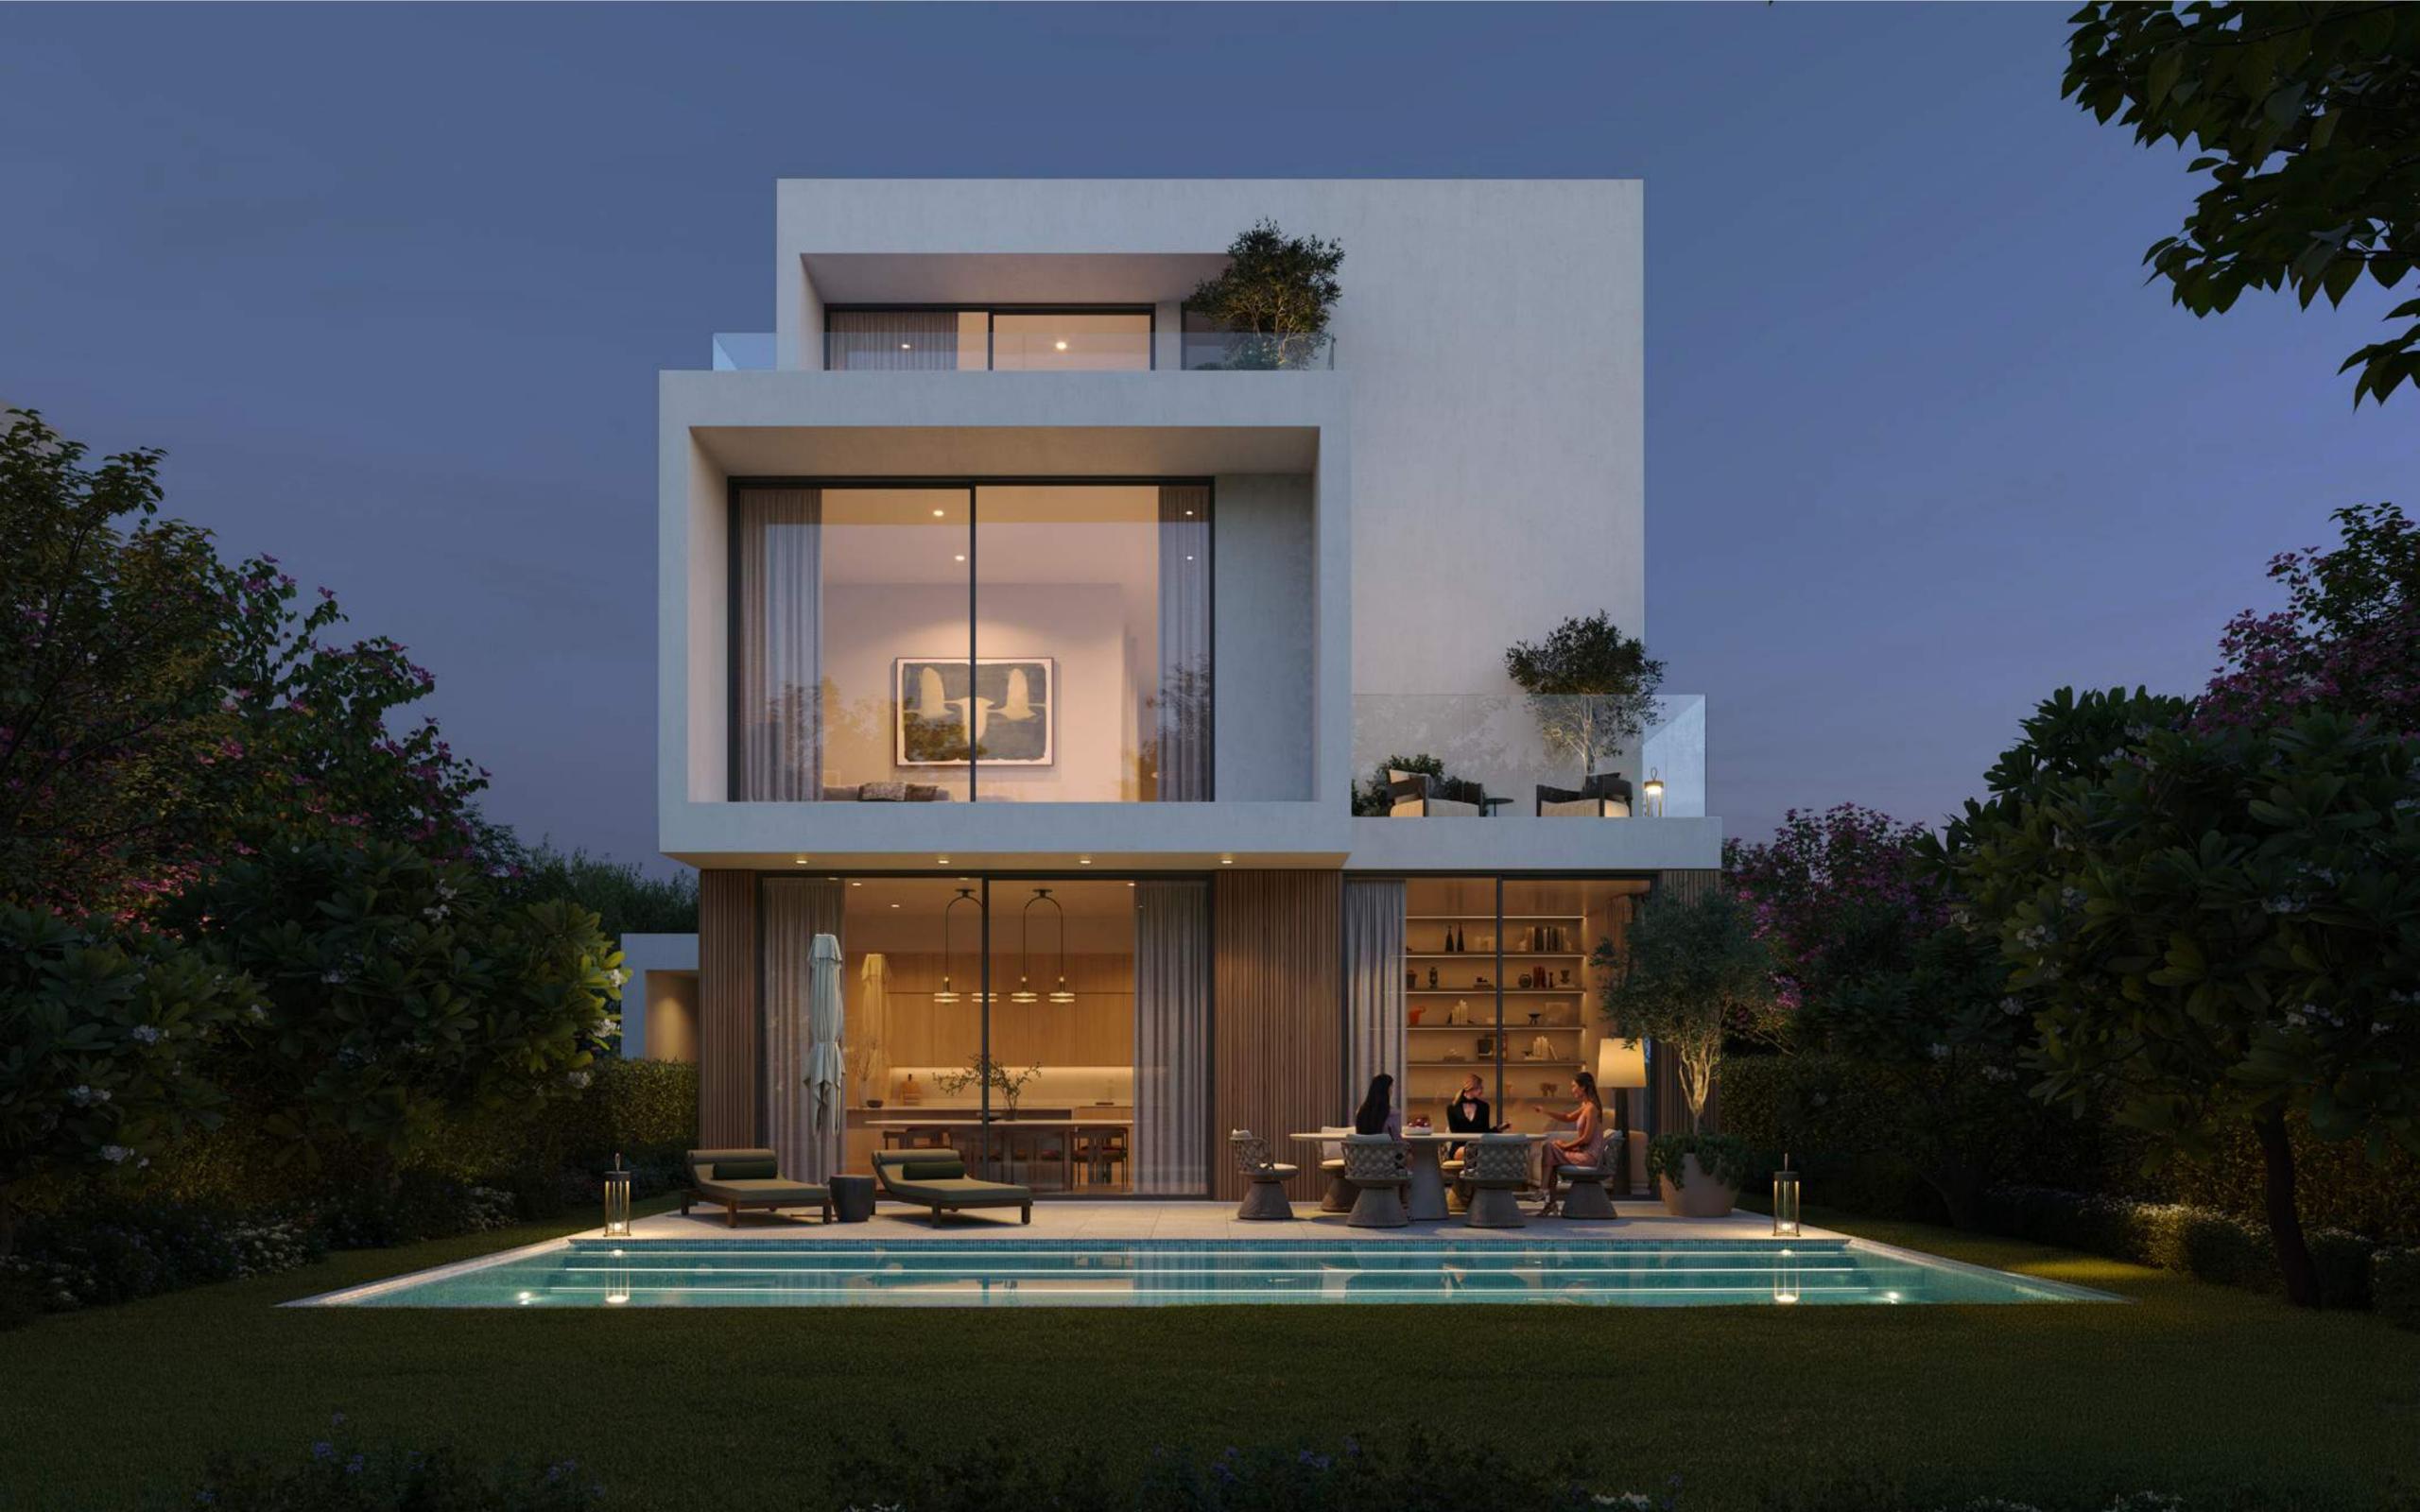

### Essence of Equestrian Living

Homes of grandeur, where architecture embodies the elegance of equestrian form, and golden light illuminates meticulously curated landscapes. In this haven, each day unfolds not just with beauty, but with a profound sense of belonging.

### Homes that Harness Spirit of Polo

At the edge of the masterplan's verdant Green Core, Chevalia Fields unveils a collection of 4- & 5-bedroom villas, each a masterpiece of design inspired by equestrian grace and contemporary luxury. Set within emerald landscapes that evoke the spirit of polo, these homes invite to live within nature's embrace and breathtaking vistas.

### Crafted for Legacy

Within these villas, elegance is realised in its truest form.

Lustrous marble, expertly crafted wood, and refined textures evoke an air of sophisticated luxury. Light dances gracefully through each room, infusing the space with a fluid harmony. This is opulence that transcends time, enduring in both its design and panoramic views.