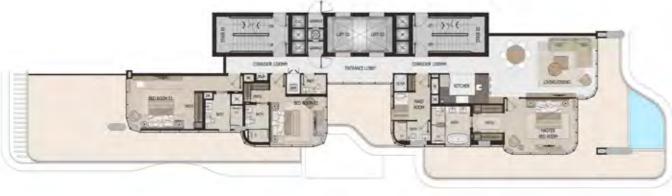

4 BEDROOM

TYPE 4F DUPLEX LOWER LEVEL FLOORS 1, 3, 5 & 7 WING B

Ø

|           | SQ.FT | SQ.MT |
|-----------|-------|-------|
| Residence | 3,347 | 311   |
| Balcony   | 1,141 | 106   |
| Total     | 4,488 | 417   |

#### DUPLEX UPPER LEVEL

Disclaimer: Any images and visualizations contained herein are provided for illustrative and marketing purposes only. All information contained herein is subject to change without notice and without liability and only the information contained in the final Sales and Purchase Agreement entered into between the Developer and Buyer will have any legal effect. All drawings and dimensions are approximate. Drawings are not to scale and subject to change without notice. The Developer reserves the right to make revisions. The units are taken from the typical floor of a building and dimensions of the units, balcony and the size of columns may vary depending on the floor level and orientation of the unit within the building to comply with the building authority regulations. E&OE