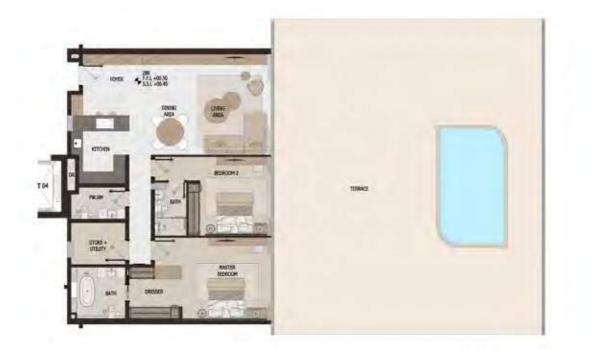

#### GROUND FLOOR WING B

|           |       |       |      |        | (             |
|-----------|-------|-------|------|--------|---------------|
|           |       |       |      |        | ATLANTIS VIEW |
|           | SQ.FT | SQ.MT |      | WING A |               |
| Residence | 1,505 | 140   | VIEW |        |               |
| Terrace   | 2,036 | 189   | PALM | WING B |               |
| Total     | 3,541 | 329   |      | WING C |               |