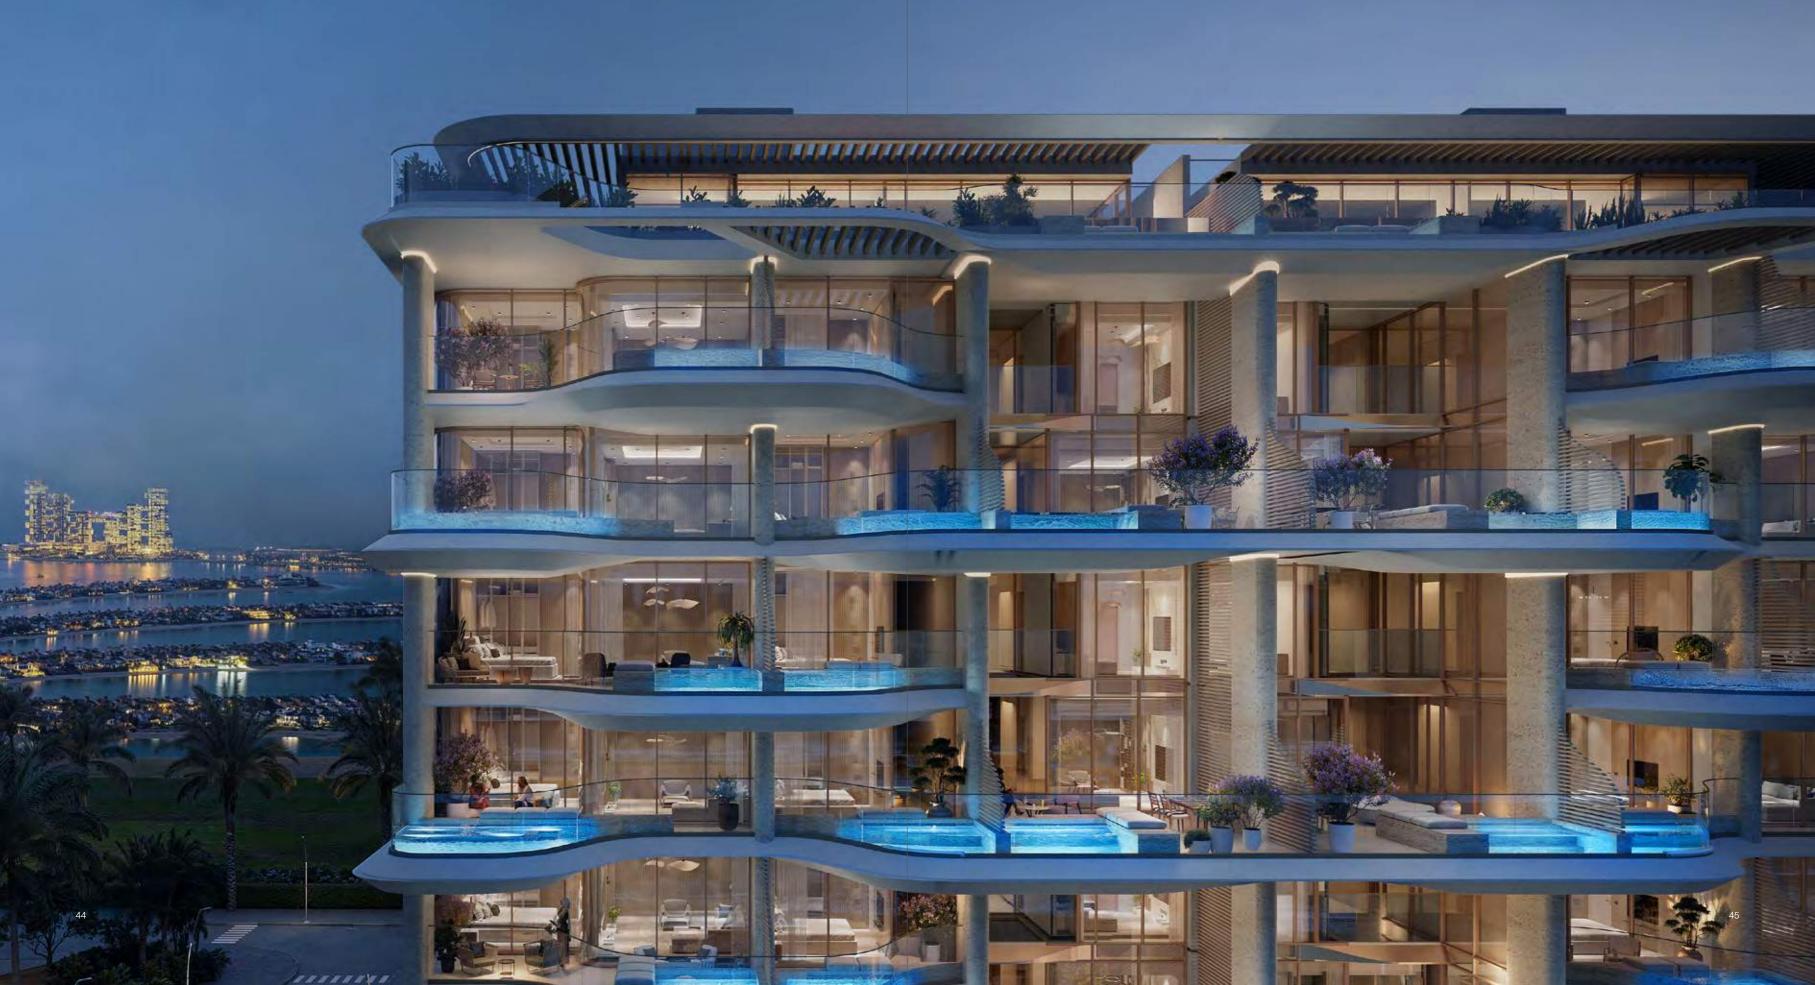

## RIVIERA DREAMS AT THE PALM JUMEIRAH

Renowned for its unparalleled luxury, the Palm Jumeirah boasts some of the most prestigious residences, hotels, and leisure attractions in Dubai.

The island offers breathtaking views of the city skyline and the azure waters of the Arabian Gulf.

By blending the allure of the Italian Riviera with the allure of Palm Jumeirah's prestigious East Crescent, Vitalia offers a truly unique and captivating lifestyle that represents the best of couture living in Dubai.

### LEGACY STEEPED IN TIMELESS BEAUTY

VITALIA IS A TESTAMENT TO ARCHITECTURAL SOPHISTICATION AND CURATED AMENITIES

Each of the 45 residences, ranging from two bedrooms to expansive four-bedroom duplexes and penthouses, embodies the essence of contemporary European life and the Italian art of dolce far niente.

-

Discover a new dimension of luxury living at Vitalia, where expansive 3-metre ceilings and full-height, double-reflection thermo-glazed windows flood your living spaces with light, framing panoramic views of Palm Jumeirah's iconic shores. Every element is meticulously crafted to perfection, From the sleek elegance of Dekton Marmorio flooring, cool to the touch yet radiating warmth, to the rich texture of wood parquet beneath your feet, every step is an experience in luxury.