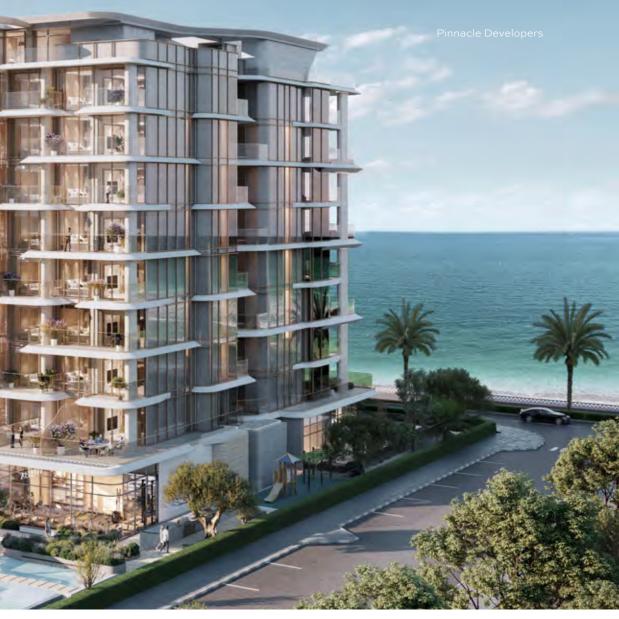

### LEGACY STEEPED IN TIMELESS BEAUTY

VITALIA IS A TESTAMENT TO ARCHITECTURAL SOPHISTICATION AND CURATED AMENITIES

Each of the 45 residences, ranging from two bedrooms to expansive four-bedroom duplexes and penthouses, embodies the essence of contemporary European life and the Italian art of dolce far niente.

-

Discover a new dimension of luxury living at Vitalia, where expansive 3-metre ceilings and full-height, double-reflection thermo-glazed windows flood your living spaces with light, framing panoramic views of Palm Jumeirah's iconic shores. Every element is meticulously crafted to perfection, From the sleek elegance of Dekton Marmorio flooring, cool to the touch yet radiating warmth, to the rich texture of wood parquet beneath your feet, every step is an experience in luxury.

## WHERE A RICHER LIFE FINDS ITS MUSE

Beyond your front door, the indulgence continues with an intimate lobby where attentive concierge service welcomes you home. Stay active and energized in the state-of-the-art fitness center, featuring cutting-edge Technogym equipment, or unwind by the shimmering pools, designed for relaxation, with a dedicated children's area for family play. Whether it's fitness or leisure, every detail has been curated for a life of comfort and refinement, including ground-floor EV charging stations that make sustainable living not just a choice but a luxury.