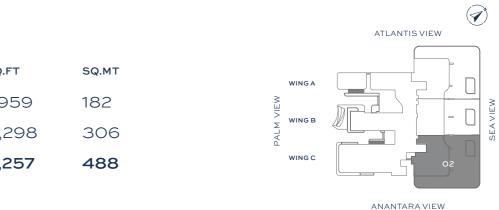

4 BEDROOM

TYPE 4F DUPLEX LOWER LEVEL FLOORS 1, 3, 5 & 7 WING B

Ø

|           | SQ.FT | SQ.MT |
|-----------|-------|-------|
| Residence | 3,347 | 311   |
| Balcony   | 1,141 | 106   |
| Total     | 4,488 | 417   |

ANANTARA VIEW

Disclaimer: Any images and visualizations contained herein are provided for illustrative and marketing purposes only. All information contained herein is subject to change without notice and without liability and only the information contained in the final Sales and Purchase Agreement entered into between the Developer and Buyer will have any legal effect. All drawings and dimensions are approximate. Drawings are not to scale and subject to change without notice. The Developer reserves the right to make revisions. The units are taken from the typical floor of a building and dimensions of the units, balcony and the size of columns may vary depending on the floor level and orientation of the unit within the building to comply with the building authority regulations. E&OE