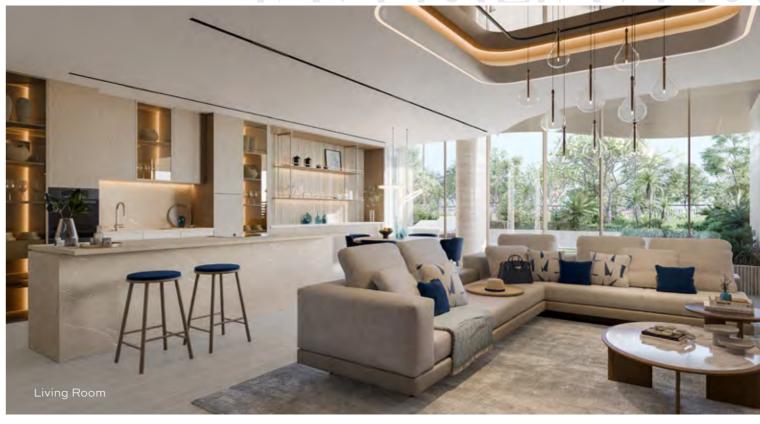

### LEGACY STEEPED IN TIMELESS BEAUTY

VITALIA IS A TESTAMENT TO ARCHITECTURAL SOPHISTICATION AND CURATED AMENITIES

Each of the 45 residences, ranging from two bedrooms to expansive four-bedroom duplexes and penthouses, embodies the essence of contemporary European life and the Italian art of dolce far niente.

-

Discover a new dimension of luxury living at Vitalia, where expansive 3-metre ceilings and full-height, double-reflection thermo-glazed windows flood your living spaces with light, framing panoramic views of Palm Jumeirah's iconic shores. Every element is meticulously crafted to perfection, From the sleek elegance of Dekton Marmorio flooring, cool to the touch yet radiating warmth, to the rich texture of wood parquet beneath your feet, every step is an experience in luxury.

26 Terrace

NV

10

In the heart of each home, impeccably designed Italian kitchens feature bespoke Snaidero cabinetry, soft-toned Laminam Diamond Cream countertops, and state-of-the-art Miele appliances that merge beauty with precision. Completing the scene, elegant oak grey veneer doors add a final flourish, elevating the ambiance to one of pure indulgence.