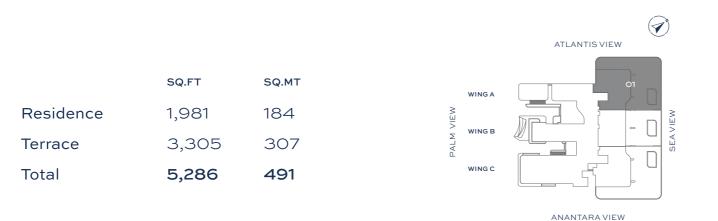

#### **3 BEDROOM** TYPE 3G

|           | SQ.I |
|-----------|------|
| Residence | 1,9  |
| Terrace   | 3,2  |
| Total     | 5,2  |
|           |      |

Disclaimer: Any images and visualizations contained herein are provided for illustrative and marketing purposes only. All information contained herein is subject to change without notice and without liability and only the information contained in the final Sales and Purchase Agreement entered into between the Developer and Buyer will have any legal effect. All drawings and dimensions are approximate. Drawings are not to scale and subject to change without notice. The Developer reserves the right to make revisions. The units are taken from the typical floor of a building and dimensions of the units, balcony and the size of columns may vary depending on the floor level and orientation of the unit within the building to comply with the building authority regulations. E&OE