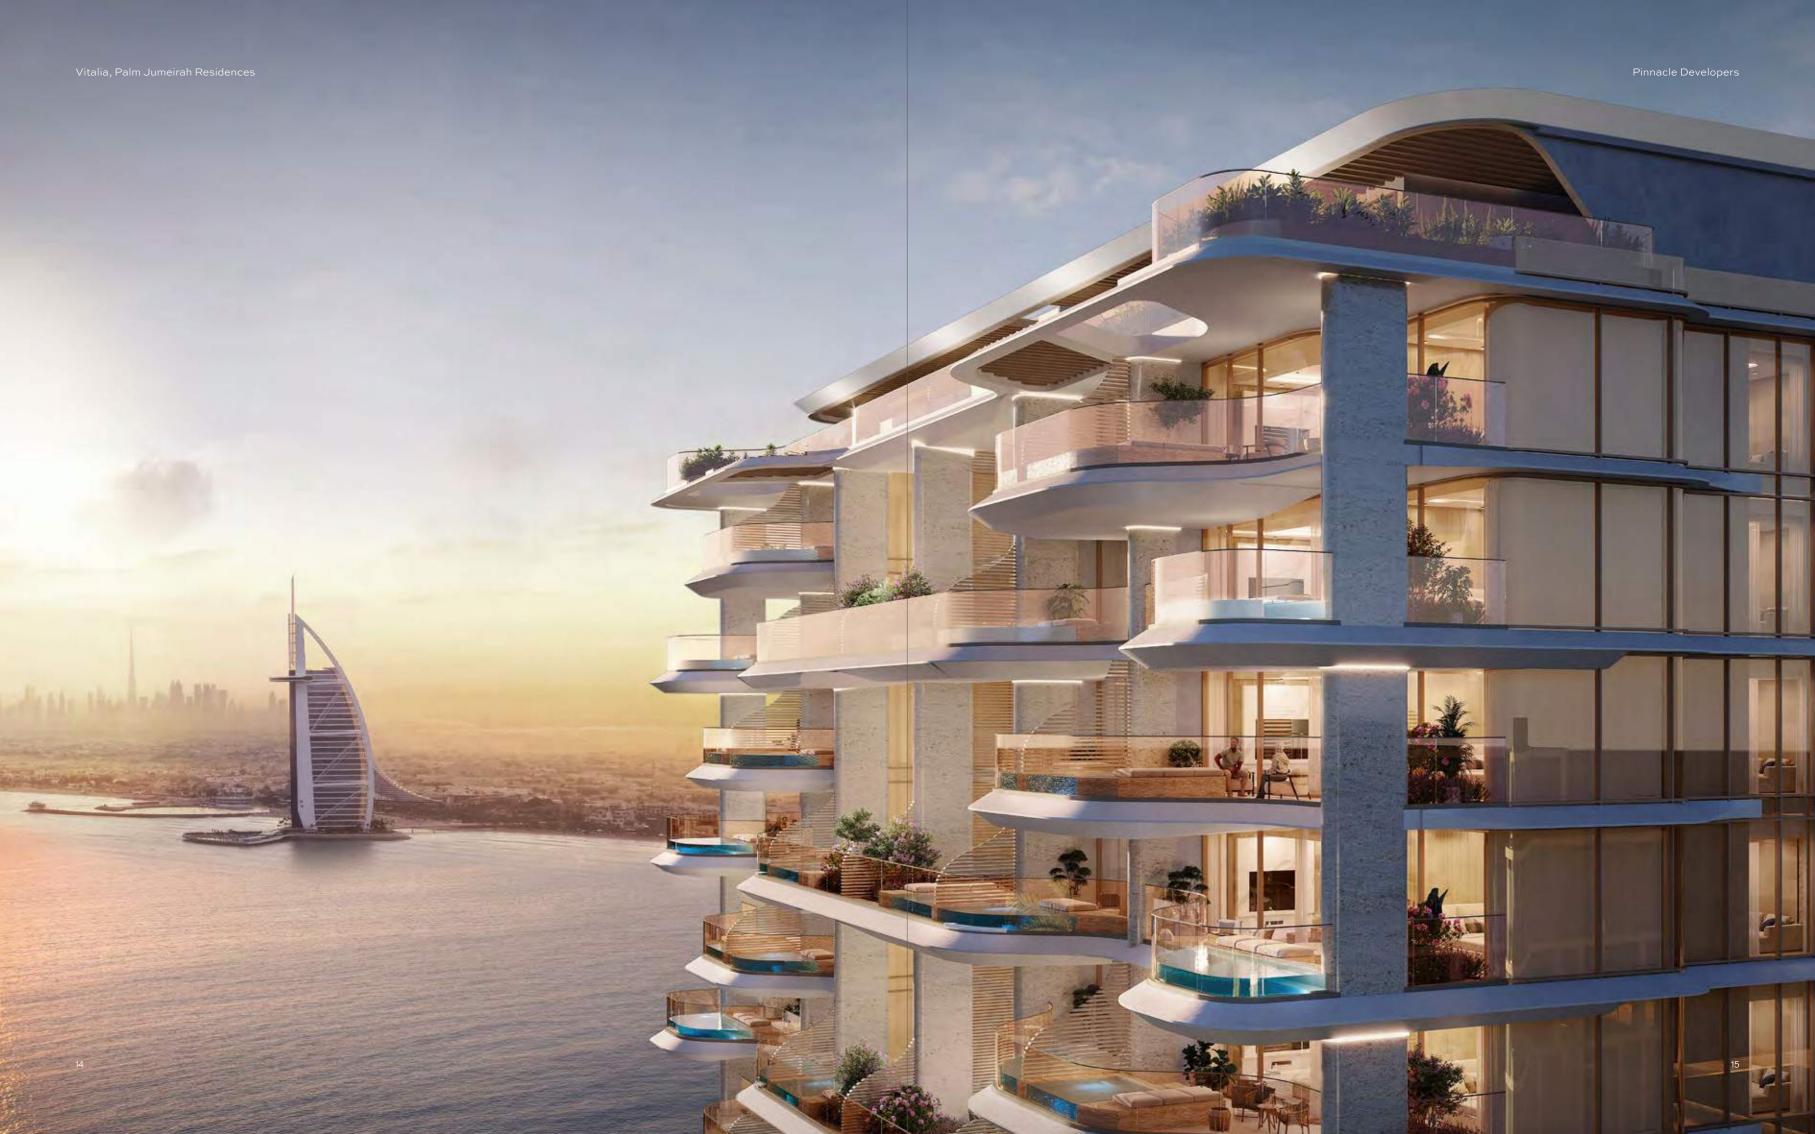

### LEGACY STEEPED IN TIMELESS BEAUTY

VITALIA IS A TESTAMENT TO ARCHITECTURAL SOPHISTICATION AND CURATED AMENITIES

Each of the 45 residences, ranging from two bedrooms to expansive four-bedroom duplexes and penthouses, embodies the essence of contemporary European life and the Italian art of dolce far niente.

-

Discover a new dimension of luxury living at Vitalia, where expansive 3-metre ceilings and full-height, double-reflection thermo-glazed windows flood your living spaces with light, framing panoramic views of Palm Jumeirah's iconic shores. Every element is meticulously crafted to perfection, From the sleek elegance of Dekton Marmorio flooring, cool to the touch yet radiating warmth, to the rich texture of wood parquet beneath your feet, every step is an experience in luxury.

## WHERE A RICHER LIFE FINDS ITS MUSE

Beyond your front door, the indulgence continues with an intimate lobby where attentive concierge service welcomes you home. Stay active and energized in the state-of-the-art fitness center, featuring cutting-edge Technogym equipment, or unwind by the shimmering pools, designed for relaxation, with a dedicated children's area for family play. Whether it's fitness or leisure, every detail has been curated for a life of comfort and refinement, including ground-floor EV charging stations that make sustainable living not just a choice but a luxury.