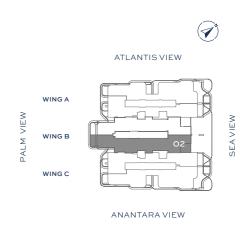

#### GROUND FLOOR WING B

|           |       |       |      |        | (             |
|-----------|-------|-------|------|--------|---------------|
|           |       |       |      |        | ATLANTIS VIEW |
|           | SQ.FT | SQ.MT |      | WING A |               |
| Residence | 1,505 | 140   | VIEW |        |               |
| Terrace   | 2,036 | 189   | PALM | WING B |               |
| Total     | 3,541 | 329   |      | WING C |               |

## WING A

WING C

Ø

|           | SQ.FT | SQ.MT |      | WING A |  |
|-----------|-------|-------|------|--------|--|
| Residence | 2,080 | 193   | VIEW |        |  |
| Balcony   | 569   | 53    | PALM | WING B |  |
| Total     | 2,649 | 246   |      | WING C |  |