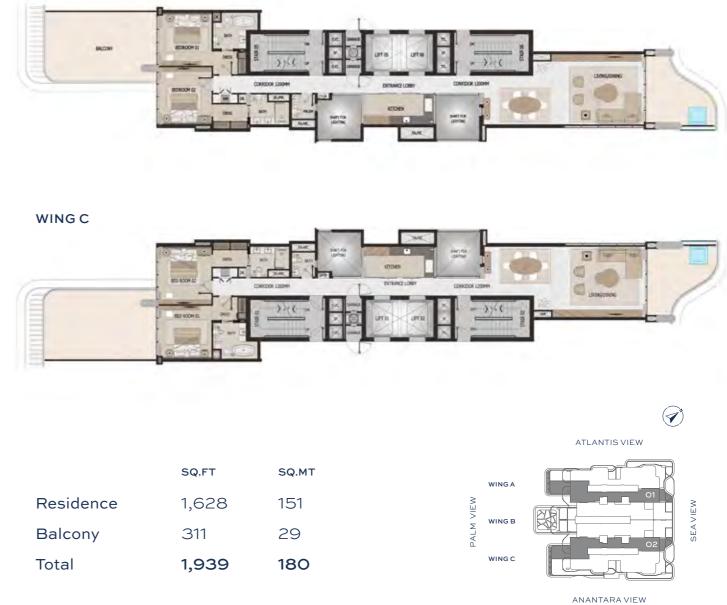

#### 2 BEDROOM TYPE 2F

WING A

|           | SQ  |
|-----------|-----|
| Residence | 1,6 |
| Balcony   | 31  |
| Total     | 1,9 |

Disclaimer: Any images and visualizations contained herein are provided for illustrative and marketing purposes only. All information contained herein is subject to change without notice and without liability and only the information contained in the final Sales and Purchase Agreement entered into between the Developer and Buyer will have any legal effect. All drawings and dimensions are approximate. Drawings are not to scale and subject to change without notice. The Developer reserves the right to make revisions. The units are taken from the typical floor of a building and dimensions of the units, balcony and the size of columns may vary depending on the floor level and orientation of the unit within the building to comply with the building authority regulations. E&OE

Pinnacle Developers