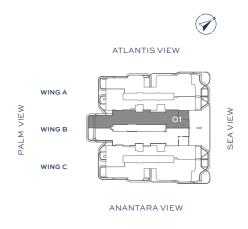

#### GROUND FLOOR WING B

|           |       |       |      |        | (             |
|-----------|-------|-------|------|--------|---------------|
|           |       |       |      |        | ATLANTIS VIEW |
|           | SQ.FT | SQ.MT |      | WING A |               |
| Residence | 1,505 | 140   | VIEW |        |               |
| Terrace   | 2,036 | 189   | PALM | WING B |               |
| Total     | 3,541 | 329   |      | WING C |               |

ANANTARA VIEW

Disclaimer: Any images and visualizations contained herein are provided for illustrative and marketing purposes only. All information contained herein is subject to change without notice and without liability and only the information contained in the final Sales and Purchase Agreement entered into between the Developer and Buyer will have any legal effect. All drawings and dimensions are approximate. Drawings are not to scale and subject to change without notice. The Developer reserves the right to make revisions. The units are taken from the typical floor of a building and dimensions of the units, balcony and the size of columns may vary depending on the floor level and orientation of the unit within the building to comply with the building authority regulations. E&OE