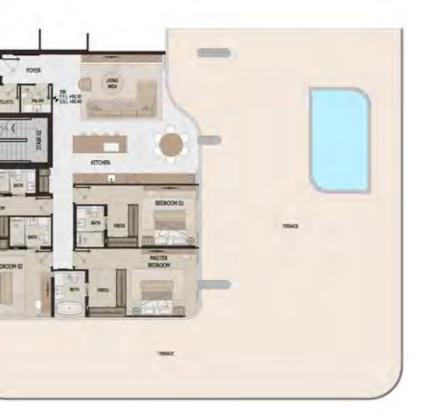

Any images and visualizations contained herein are provided for illustrative and marketing purposes only. All information contained herein is subject to change without notice and without liability and only the information contained in the final Sales and Purchase Agreement entered into between the Developer and Buyer will have any legal effect. All drawings and dimensions are approximate. Drawings are not to scale and subject to change without notice. The Developer reserves the right to make revisions. The units are taken from the typical floor of a building and dimensions of the units, balcony and the size of columns may vary depending on the floor level and orientation of the unit within the building to comply with the building authority regulations. E&OE

#### **GROUND FLOOR** WING C





**3 BEDROOM** 

FLOORS1-8 WINGA&C

TYPE 3F

## WING A

WING C



Ø

|           | SQ.FT | SQ.MT |      | WING A |  |
|-----------|-------|-------|------|--------|--|
| Residence | 2,080 | 193   | VIEW |        |  |
| Balcony   | 569   | 53    | PALM | WING B |  |
| Total     | 2,649 | 246   |      | WING C |  |

ANANTARA VIEW

ATLANTIS VIEW

Disclaimer: Any images and visualizations contained herein are provided for illustrative and marketing purposes only. All information contained herein is subject to change without notice and without liability and only the information contained in the final Sales and Purchase Agreement entered into between the Developer and Buyer will have any legal effect. All drawings and dimensions are approximate. Drawings are not to scale and subject to change