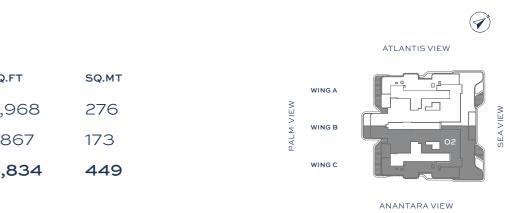

#### 4 BEDROOM PENTHOUSE

FLOOR 9 WING A

|           | SQ.FT | SQ.MT |
|-----------|-------|-------|
| Residence | 2,968 | 276   |
| Balcony   | 1,867 | 173   |
| Total     | 4,834 | 449   |

| N         | WING A | N        |
|-----------|--------|----------|
| PALM VIEW | WING B | SEA VIEW |
| Ч         | WING C | S        |

ANANTARA VIEW

ATLANTIS VIEW

#### FLOOR 9 WING C