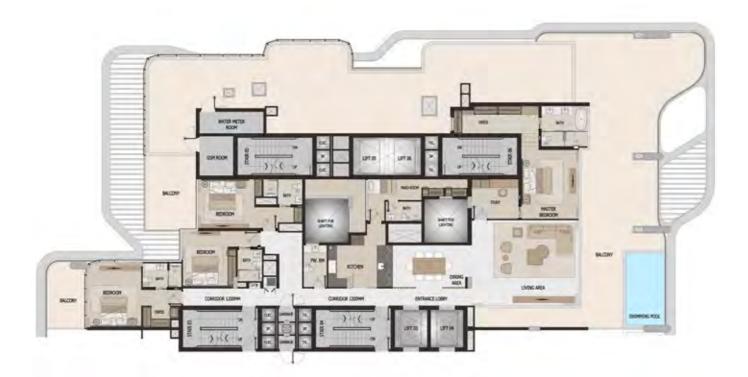

4 BEDROOM

TYPE 4F DUPLEX LOWER LEVEL FLOORS 1, 3, 5 & 7 WING B

Ø

|           | SQ.FT | SQ.MT |
|-----------|-------|-------|
| Residence | 3,347 | 311   |
| Balcony   | 1,141 | 106   |
| Total     | 4,488 | 417   |

#### DUPLEX UPPER LEVEL

Disclaimer: Any images and visualizations contained herein are provided for illustrative and marketing purposes only. All information contained herein is subject to change without notice and without liability and only the information contained in the final Sales and Purchase Agreement entered into between the Developer and Buyer will have any legal effect. All drawings and dimensions are approximate. Drawings are not to scale and subject to change without notice. The Developer reserves the right to make revisions. The units are taken from the typical floor of a building and dimensions of the units, balcony and the size of columns may vary depending on the floor level and orientation of the unit within the building to comply with the building authority regulations. E&OE