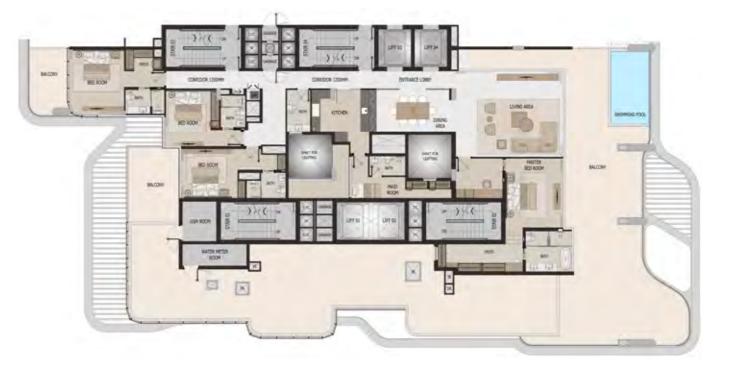

Pinnacle Developers

4 BEDROOM

TYPE 4F DUPLEX LOWER LEVEL FLOORS 1, 3, 5 & 7 WING B

|           |       |       |      |        | (P)           |
|-----------|-------|-------|------|--------|---------------|
|           |       |       |      |        | ATLANTIS VIEW |
|           | SQ.FT | SQ.MT |      | WING A | F             |
| Residence | 3,347 | 311   | VIEW |        |               |
| Balcony   | 1,141 | 106   | PALM | WING B |               |
| Total     | 4,488 | 417   |      | WING C |               |

#### DUPLEX UPPER LEVEL

Disclaimer: Any images and visualizations contained herein are provided for illustrative and marketing purposes only. All information contained herein is subject to change without notice and without liability and only the information contained in the final Sales and Purchase Agreement entered into between the Developer and Buyer will have any legal effect. All drawings and dimensions are approximate. Drawings are not to scale and subject to change without notice. The Developer reserves the right to make revisions. The units are taken from the typical floor of a building and dimensions of the units, balcony and the size of columns may vary depending on the floor level and orientation of the unit within the building to comply with the building authority regulations. E&OE