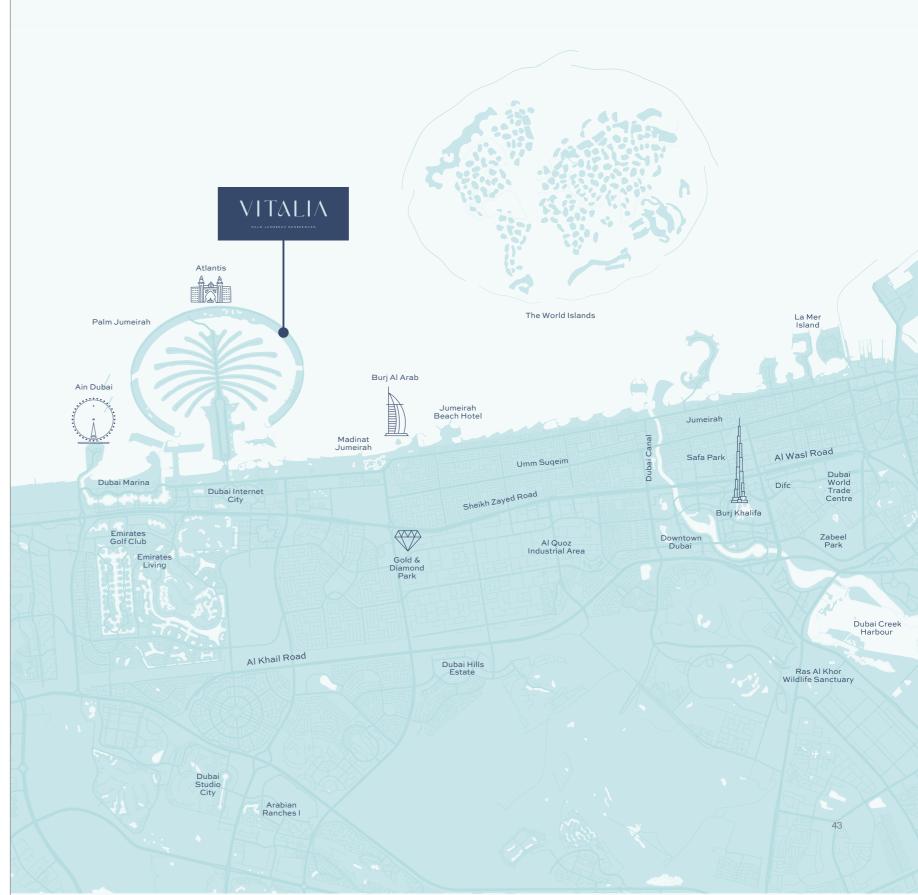

## WORLDS APART, MINUTES AWAY

minutes from The Royal Atlantis

minutes from Dubai Marina

minutes from Dubai Mall & Burj Khalifa 10

minutes from Nakheel Mall

15

minutes from Dubai Harbour

minutes from Dubai International Financial Centre

minutes from Sheikh Zayed Road

20

minutes from Mall of Emirates

```
30
```

minutes from Dubai International Airport

**Pinnacle Developers** 

Vitalia, Palm Jumeirah Residences