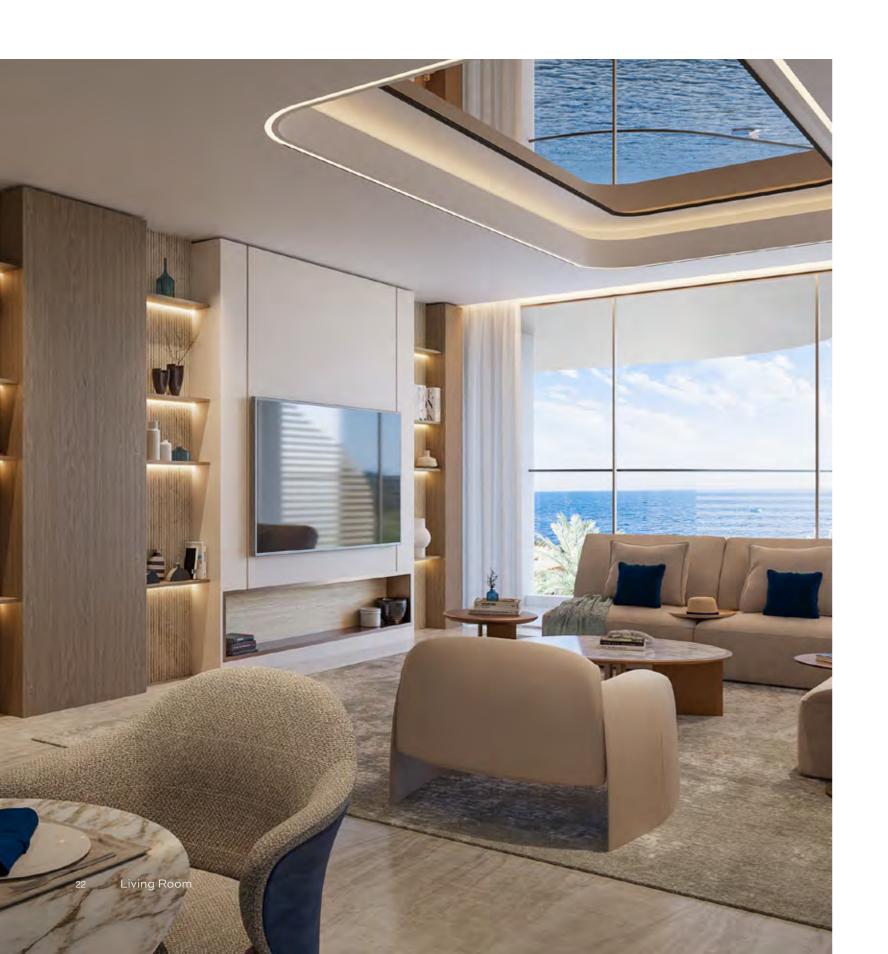

-

Discover a new dimension of luxury living at Vitalia, where expansive 3-metre ceilings and full-height, double-reflection thermo-glazed windows flood your living spaces with light, framing panoramic views of Palm Jumeirah's iconic shores. Every element is meticulously crafted to perfection, From the sleek elegance of Dekton Marmorio flooring, cool to the touch yet radiating warmth, to the rich texture of wood parquet beneath your feet, every step is an experience in luxury.

26 Terrace

NV

10

In the heart of each home, impeccably designed Italian kitchens feature bespoke Snaidero cabinetry, soft-toned Laminam Diamond Cream countertops, and state-of-the-art Miele appliances that merge beauty with precision. Completing the scene, elegant oak grey veneer doors add a final flourish, elevating the ambiance to one of pure indulgence.