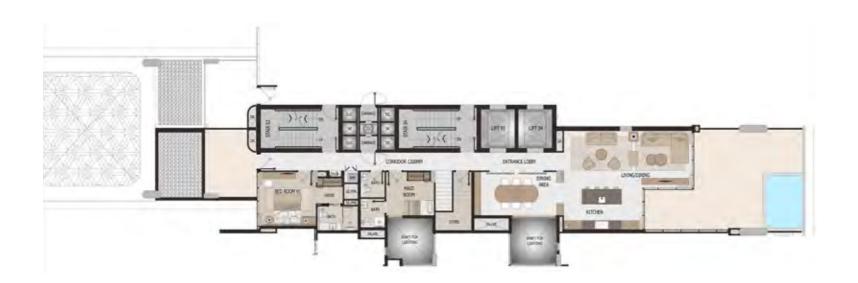

#### 4 BEDROOM PENTHOUSE

FLOOR 9 WING A

|           | SQ.FT | SQ.MT |
|-----------|-------|-------|
| Residence | 2,968 | 276   |
| Balcony   | 1,867 | 173   |
| Total     | 4,834 | 449   |

| N         | WING A | N        |
|-----------|--------|----------|
| PALM VIEW | WING B | SEA VIEW |
| Ч         | WING C | S        |

#### FLOOR 9 WING C