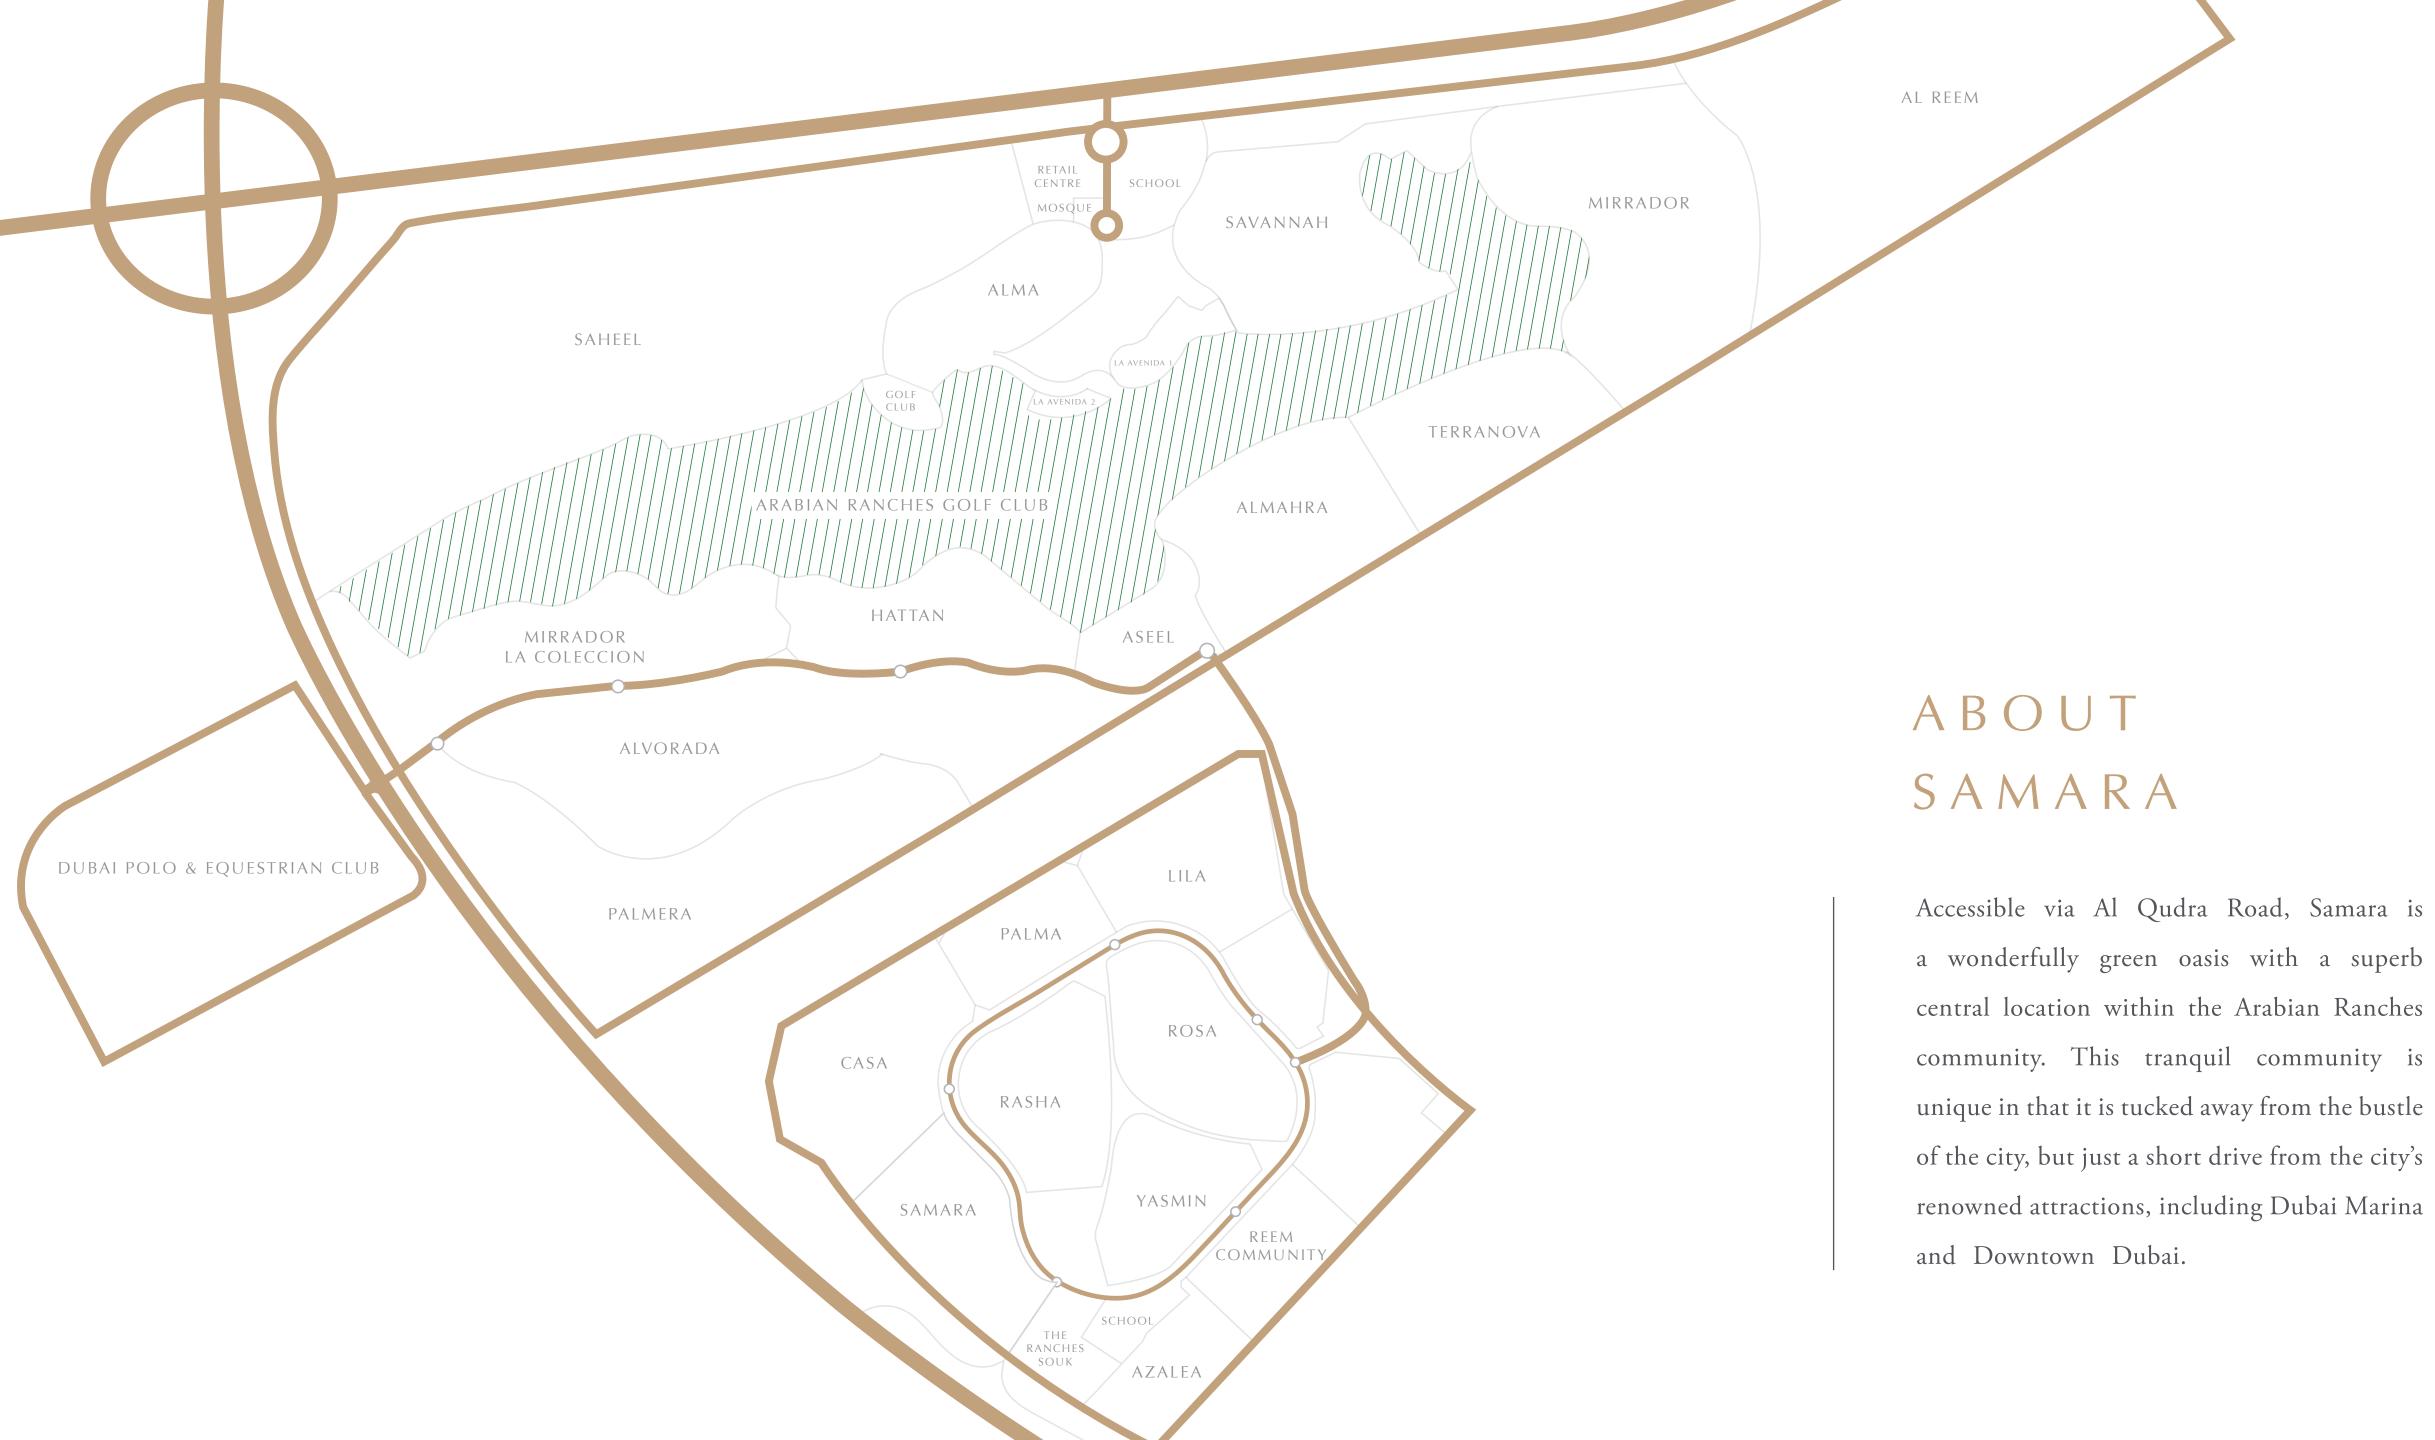

### ARABIAN RANCHES

Abreathtakingdesert-themeddevelopment set on 6.67 million square metres, Arabian Ranches features an 18-hole championship golf course nestling in Arabian Ranches I, and luxury homes set in a tranquil landscape across Arabian Ranches I and II, only a short distance from Burj Khalifa and Downtown Dubai.

#### PRESTIGIOUS SPORTING

Within the vicinity of the 18-hole Arabian Ranches Golf Club and Dubai Polo & Equestrian Club, you can spend your days teeing off on the fairway or horseback riding in the desert.