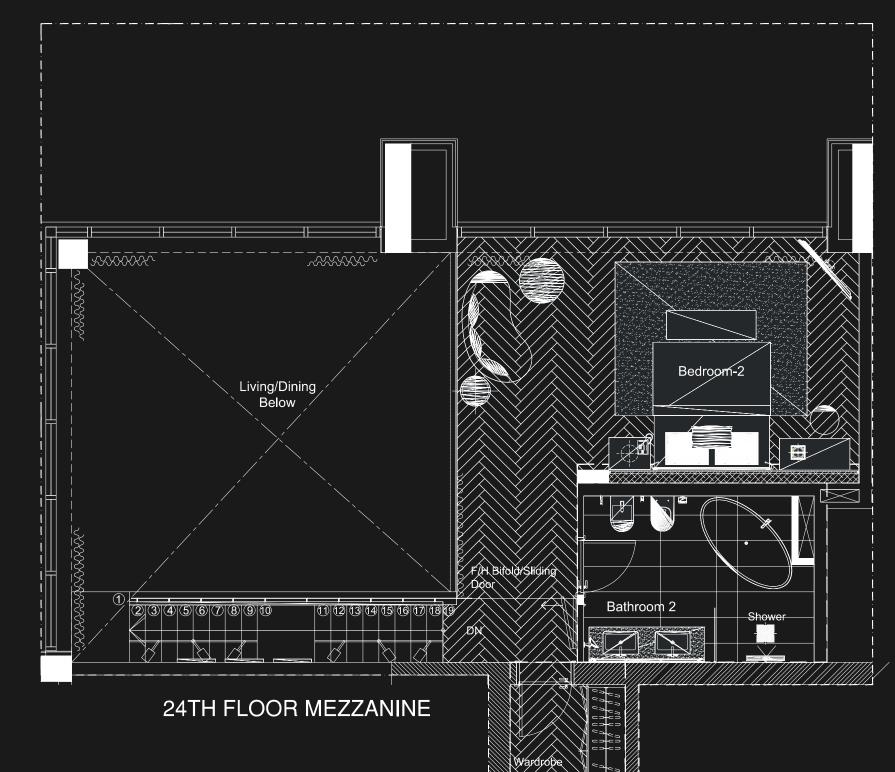

### THE PENTHOUSE

A sophisticated Penthouse where breathtaking views and premium amenities elevate your everyday lifestyle to new heights. In these categories, premium spacious interiors include an open format stairway leading to the bedroom space, which sits elevated above the living area. The corner location of these apartments within the building allow for unusually large floor-to-ceiling windows that optimize the stunning panoramic views of Burj Khalifa and Burj Al Arab beachside.

#### 24TH FLOOR PENTHOUSE

THREE BEDROOM UNIT PENTHOUSE

24TH FLOOR MEZZANINE