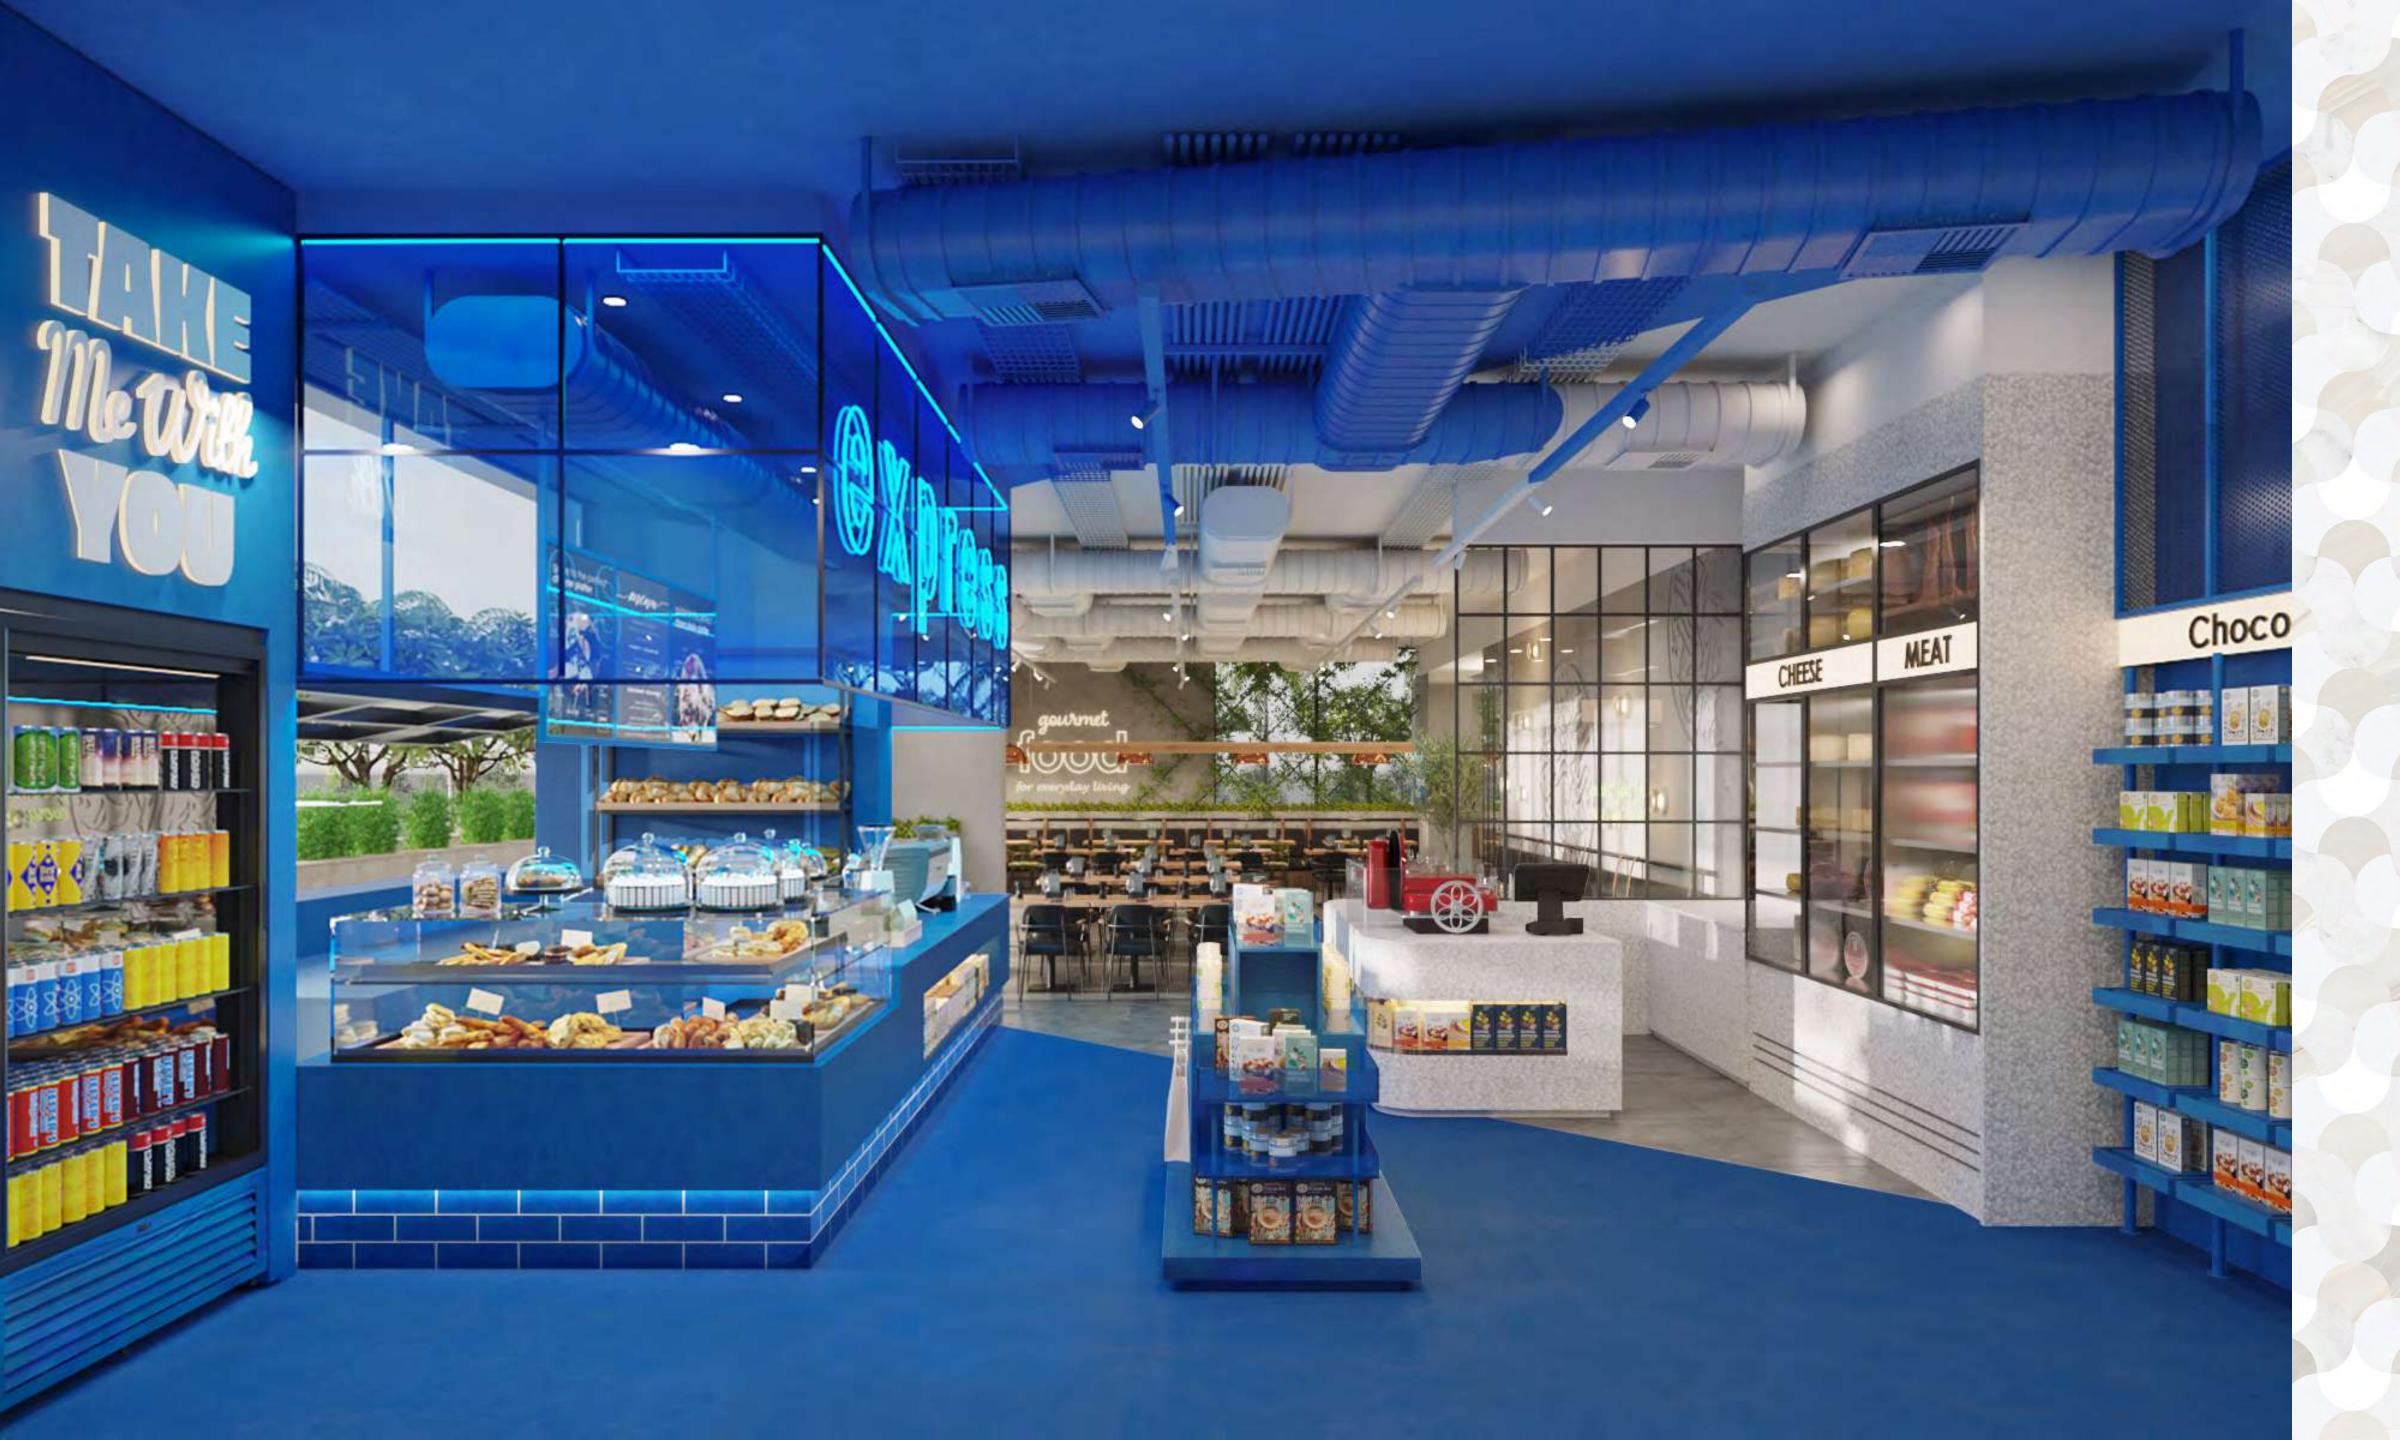

arrefour
- Viva
- Union Coop
- Geant Hypermarket





# HONEST MEETS POLISHED

An ingenious blend of natural and orderly design elements help create surprising effects. The space is governed by strong, clean lines, but upon closer examination, texture and structure reveal a harmonious balance that is thoughtfully dynamic.





### PODIUM LEVEL





TOWER 2

E964CI













# 0 HOSPITALITM



Basta is home to some of the city's best loved cuisine.

A refreshing Italian restaurant that expertly fuses the feel of a Florentine steakhouse with a Neapolitan pizzeria, serving traditional Italian cuisine with a modern twist. Basta offers indoor and outdoor dining options, with an extended menu full of life and flavour in true Italian style.

# BASTA







# **jones** the grocer

-14/11/07







# DESIGN INSPIRATION



### CAPTIVATING INTERIOR ARCHITECTURE

Simple yet dramatic architectural features layered with uncommon use of materials and purposeful lighting deliver a sophisticated combination of depth, dimension and intimacy.





### **TYPICAL FLOOR**





# ONE, TWO AND THREE BEDROOM

Discover the seamless style of Marriott Residences with the signature Marriott touch. With One, Two and Three Bedroom Apartments, equipped with top-ofthe-line appliances and designed with contemporary living in mind. Each apartment boast a modern, open-concept kitchen and living space, a spacious balcony that offers breathtaking views of Dubai and large windows throughout, allowing ample natural light. The interiors are decorated with calming earth tones, including parquet wooden floors and