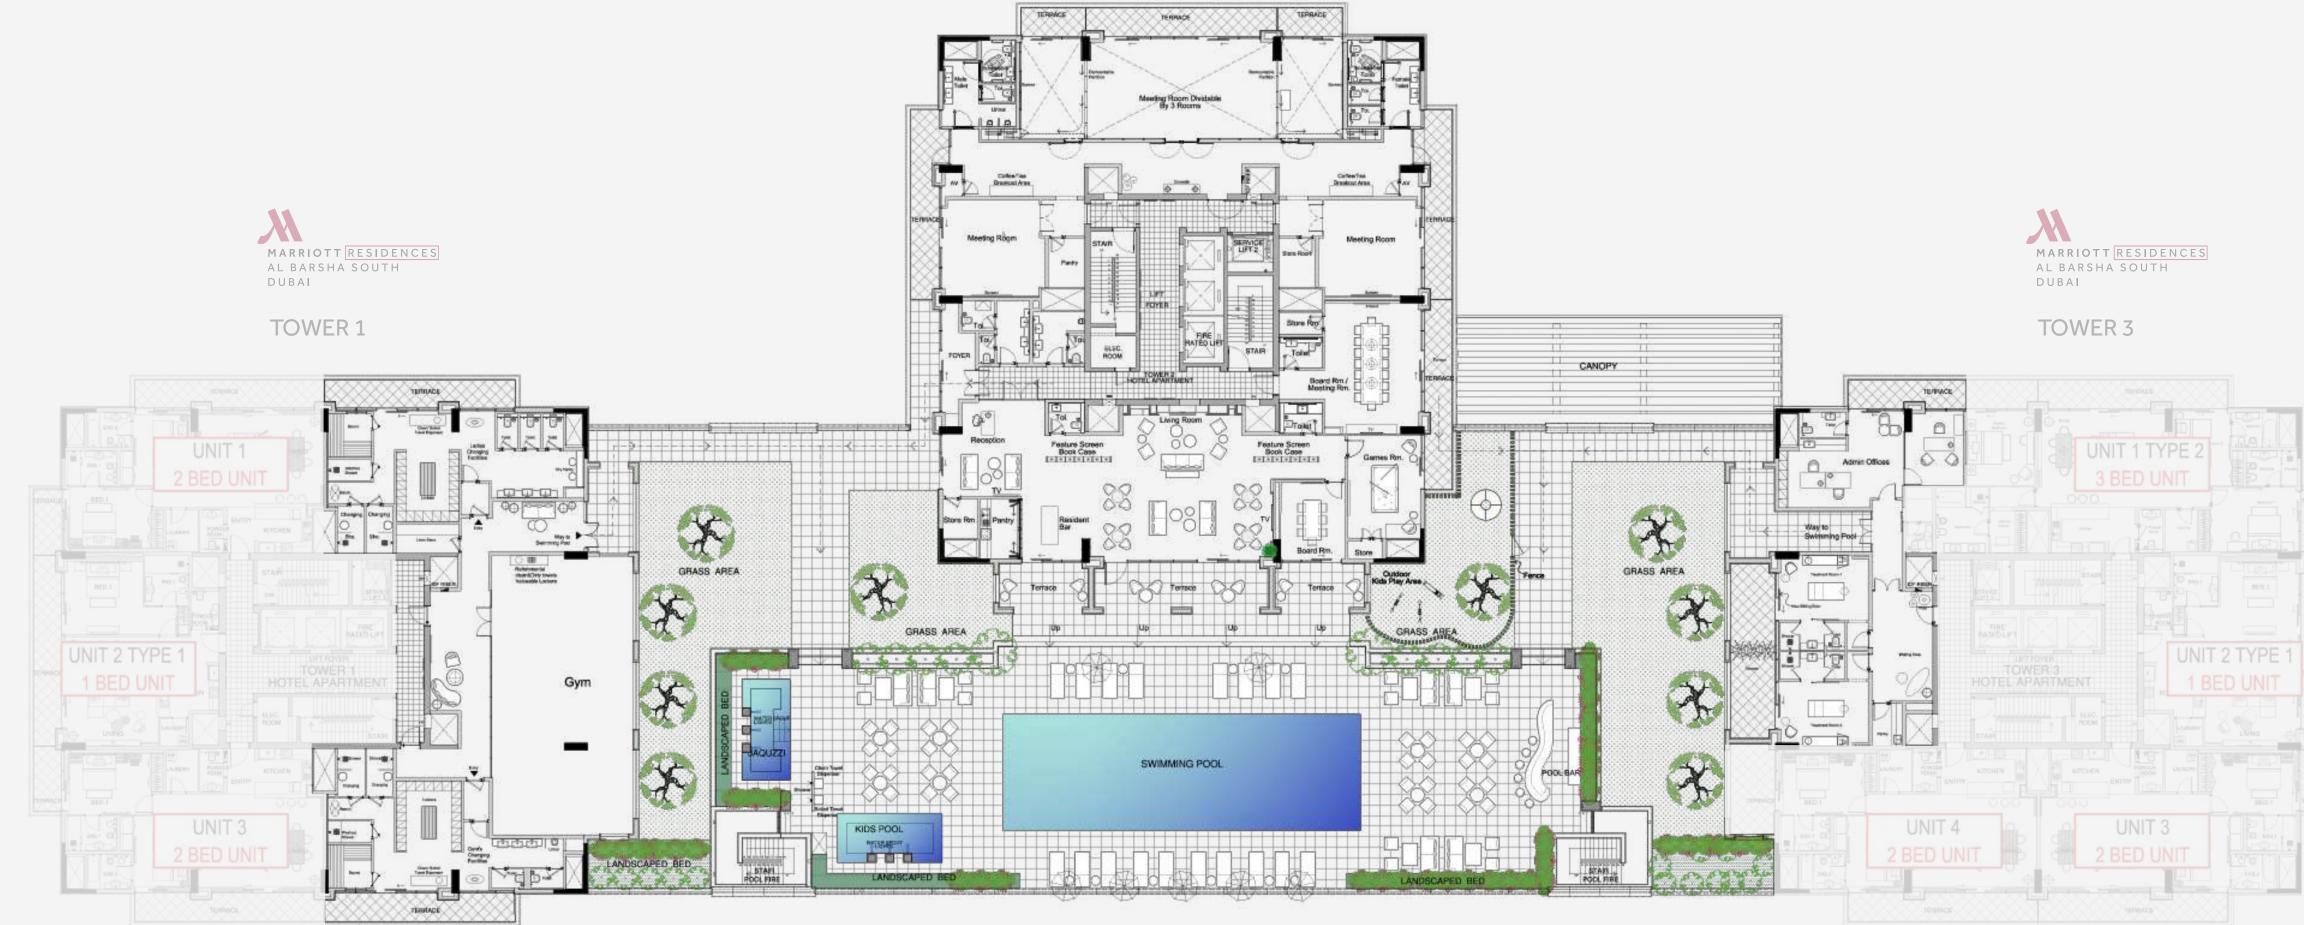

e District, Al Quoz and Al Barsha District even closer in proximity. Additionally the first casino in the country is only a 1 hour drive away.





# NEARBY ATTRACTIONS



- Dubai Hills Mall
- Dubai Butterfly Garden
- Dubai Miracle Garden
- Burj Al Arab

- Arabian Ranches Golf Club
- Dubai Polo & Equestrian Club
- Padel Ground Dubai
- Global Village



- Neuro Spinal Hospital
- Genesis Healthcare center
- Mediclinic Park View
- Aster Pharmacy



- Carrefour
- Viva
- Union Coop
- Geant Hypermarket





# HONEST MEETS POLISHED

An ingenious blend of natural and orderly design elements help create surprising effects. The space is governed by strong, clean lines, but upon closer examination, texture and structure reveal a harmonious balance that is thoughtfully dynamic.





### PODIUM LEVEL





TOWER 2

E964CI













# 0 HOSPITALITM



Basta is home to some of the city's best loved cuisine.

A refreshing Italian restaurant that expertly fuses the feel of a Florentine steakhouse with a Neapolitan pizzeria, serving traditional Italian cuisine with a modern twist. Basta offers indoor and outdoor dining options, with an extended menu full of life and flavour in true Italian style.

# BASTA







# **jones** the grocer

-14/11/07







# DESIGN INSPIRATION



### CAPTIVATING INTERIOR ARCHITECTURE

Simple yet dramatic architectural features layered with uncommon use of materials and purposeful lighting deliver a sophisticated combination of depth, dimension and intimacy.





### **TYPICAL FLOOR**





# ONE, TWO AND THREE BEDROOM

Discover the seamless style of Marriott Re