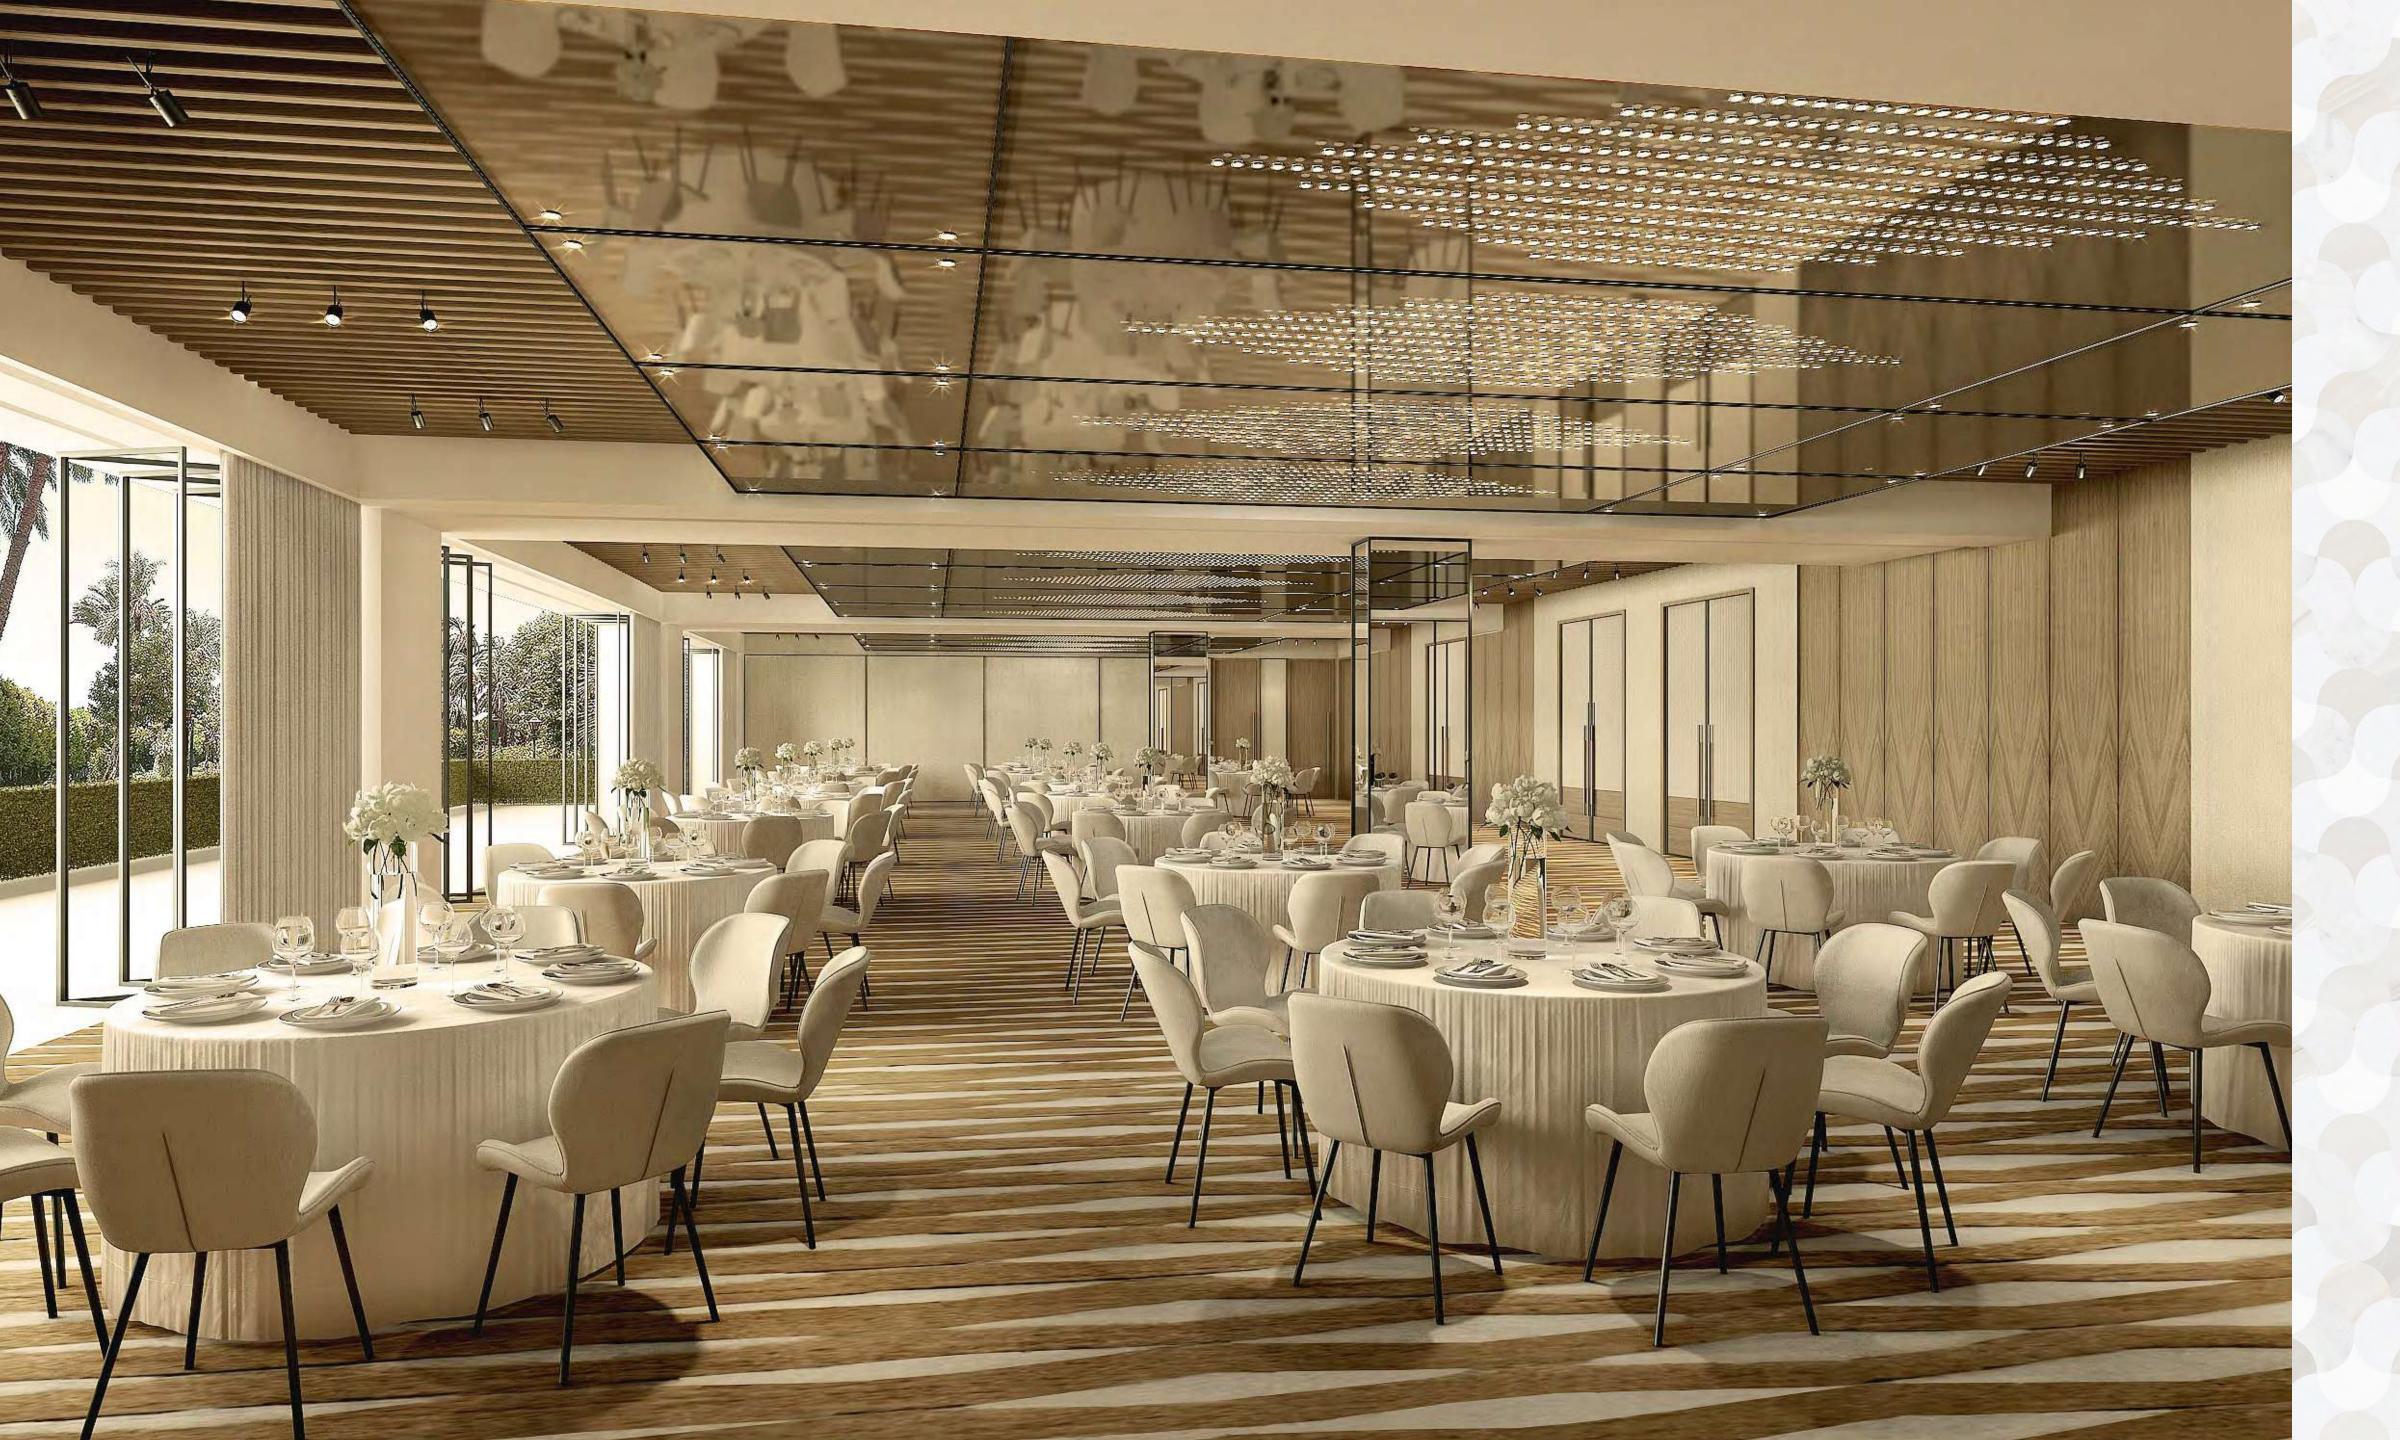

# HONEST MEETS POLISHED

An ingenious blend of natural and orderly design elements help create surprising effects. The space is governed by strong, clean lines, but upon closer examination, texture and structure reveal a harmonious balance that is thoughtfully dynamic.

### CAPTIVATING INTERIOR ARCHITECTURE

Simple yet dramatic architectural features layered with uncommon use of materials and purposeful lighting deliver a sophisticated combination of depth, dimension and intimacy.