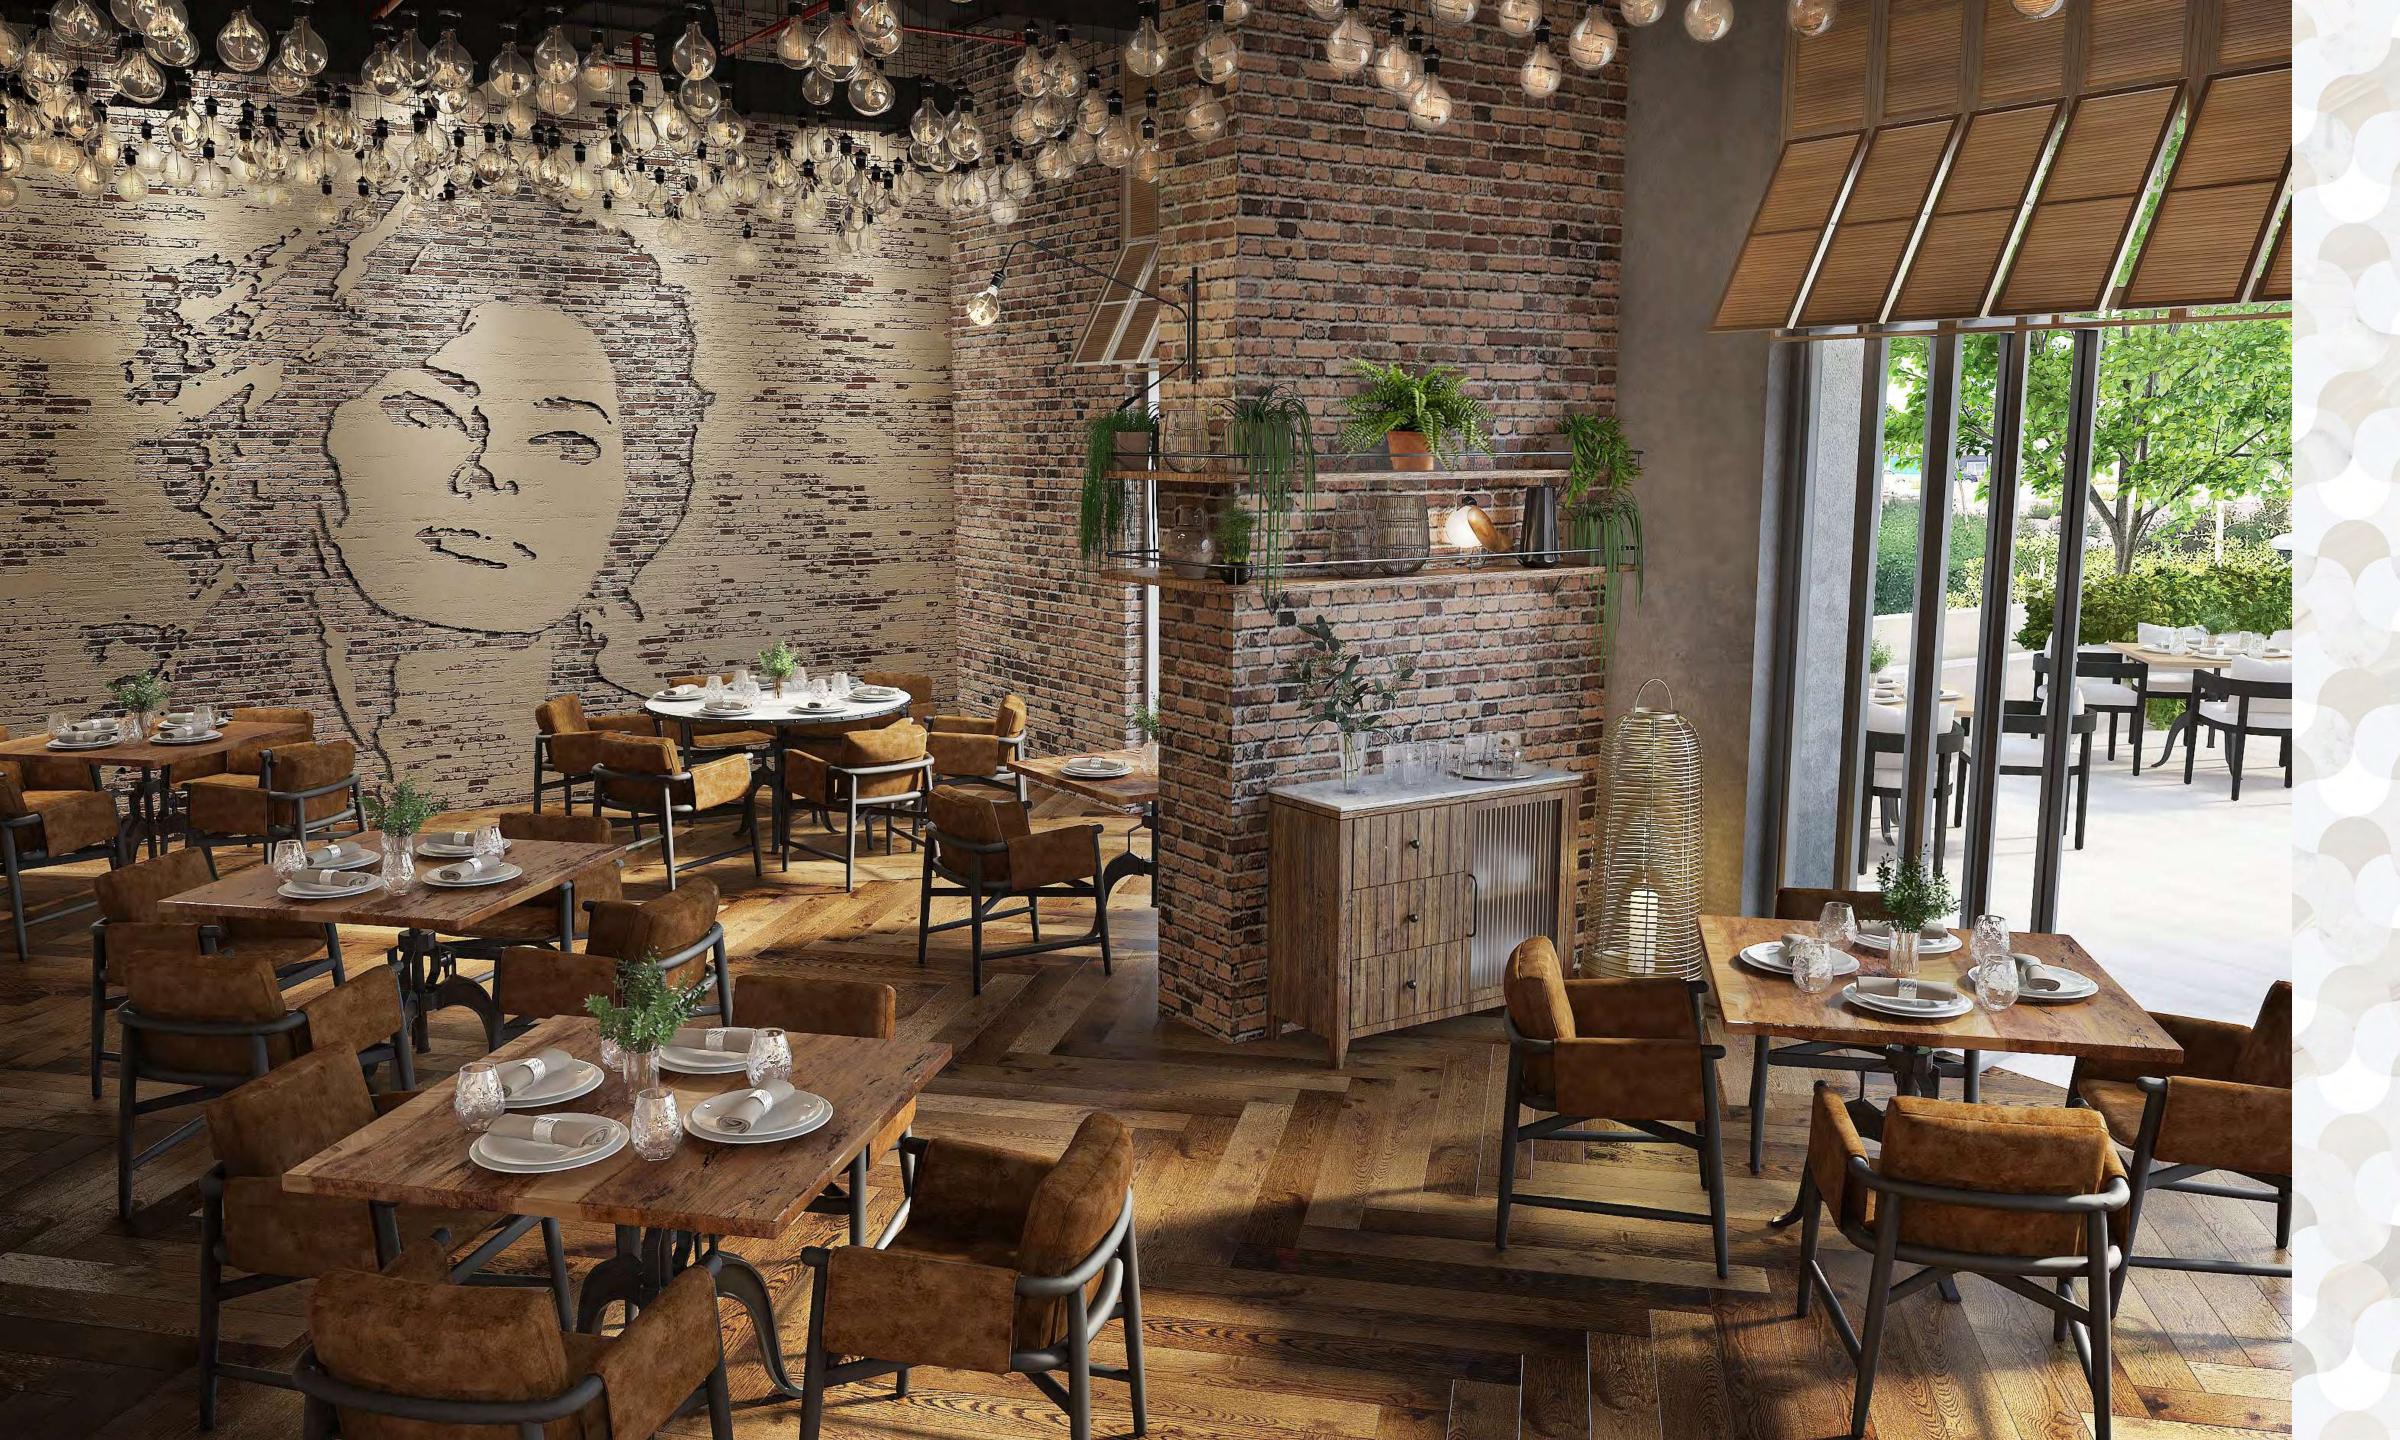

# HONEST MEETS POLISHED

An ingenious blend of natural and orderly design elements help create surprising effects. The space is governed by strong, clean lines, but upon closer examination, texture and structure reveal a harmonious balance that is thoughtfully dynamic.

### CAPTIVATING INTERIOR ARCHITECTURE

Simple yet dramatic architectural features layered with uncommon use of materials and purposeful lighting deliver a sophisticated combination of depth, dimension and intimacy.