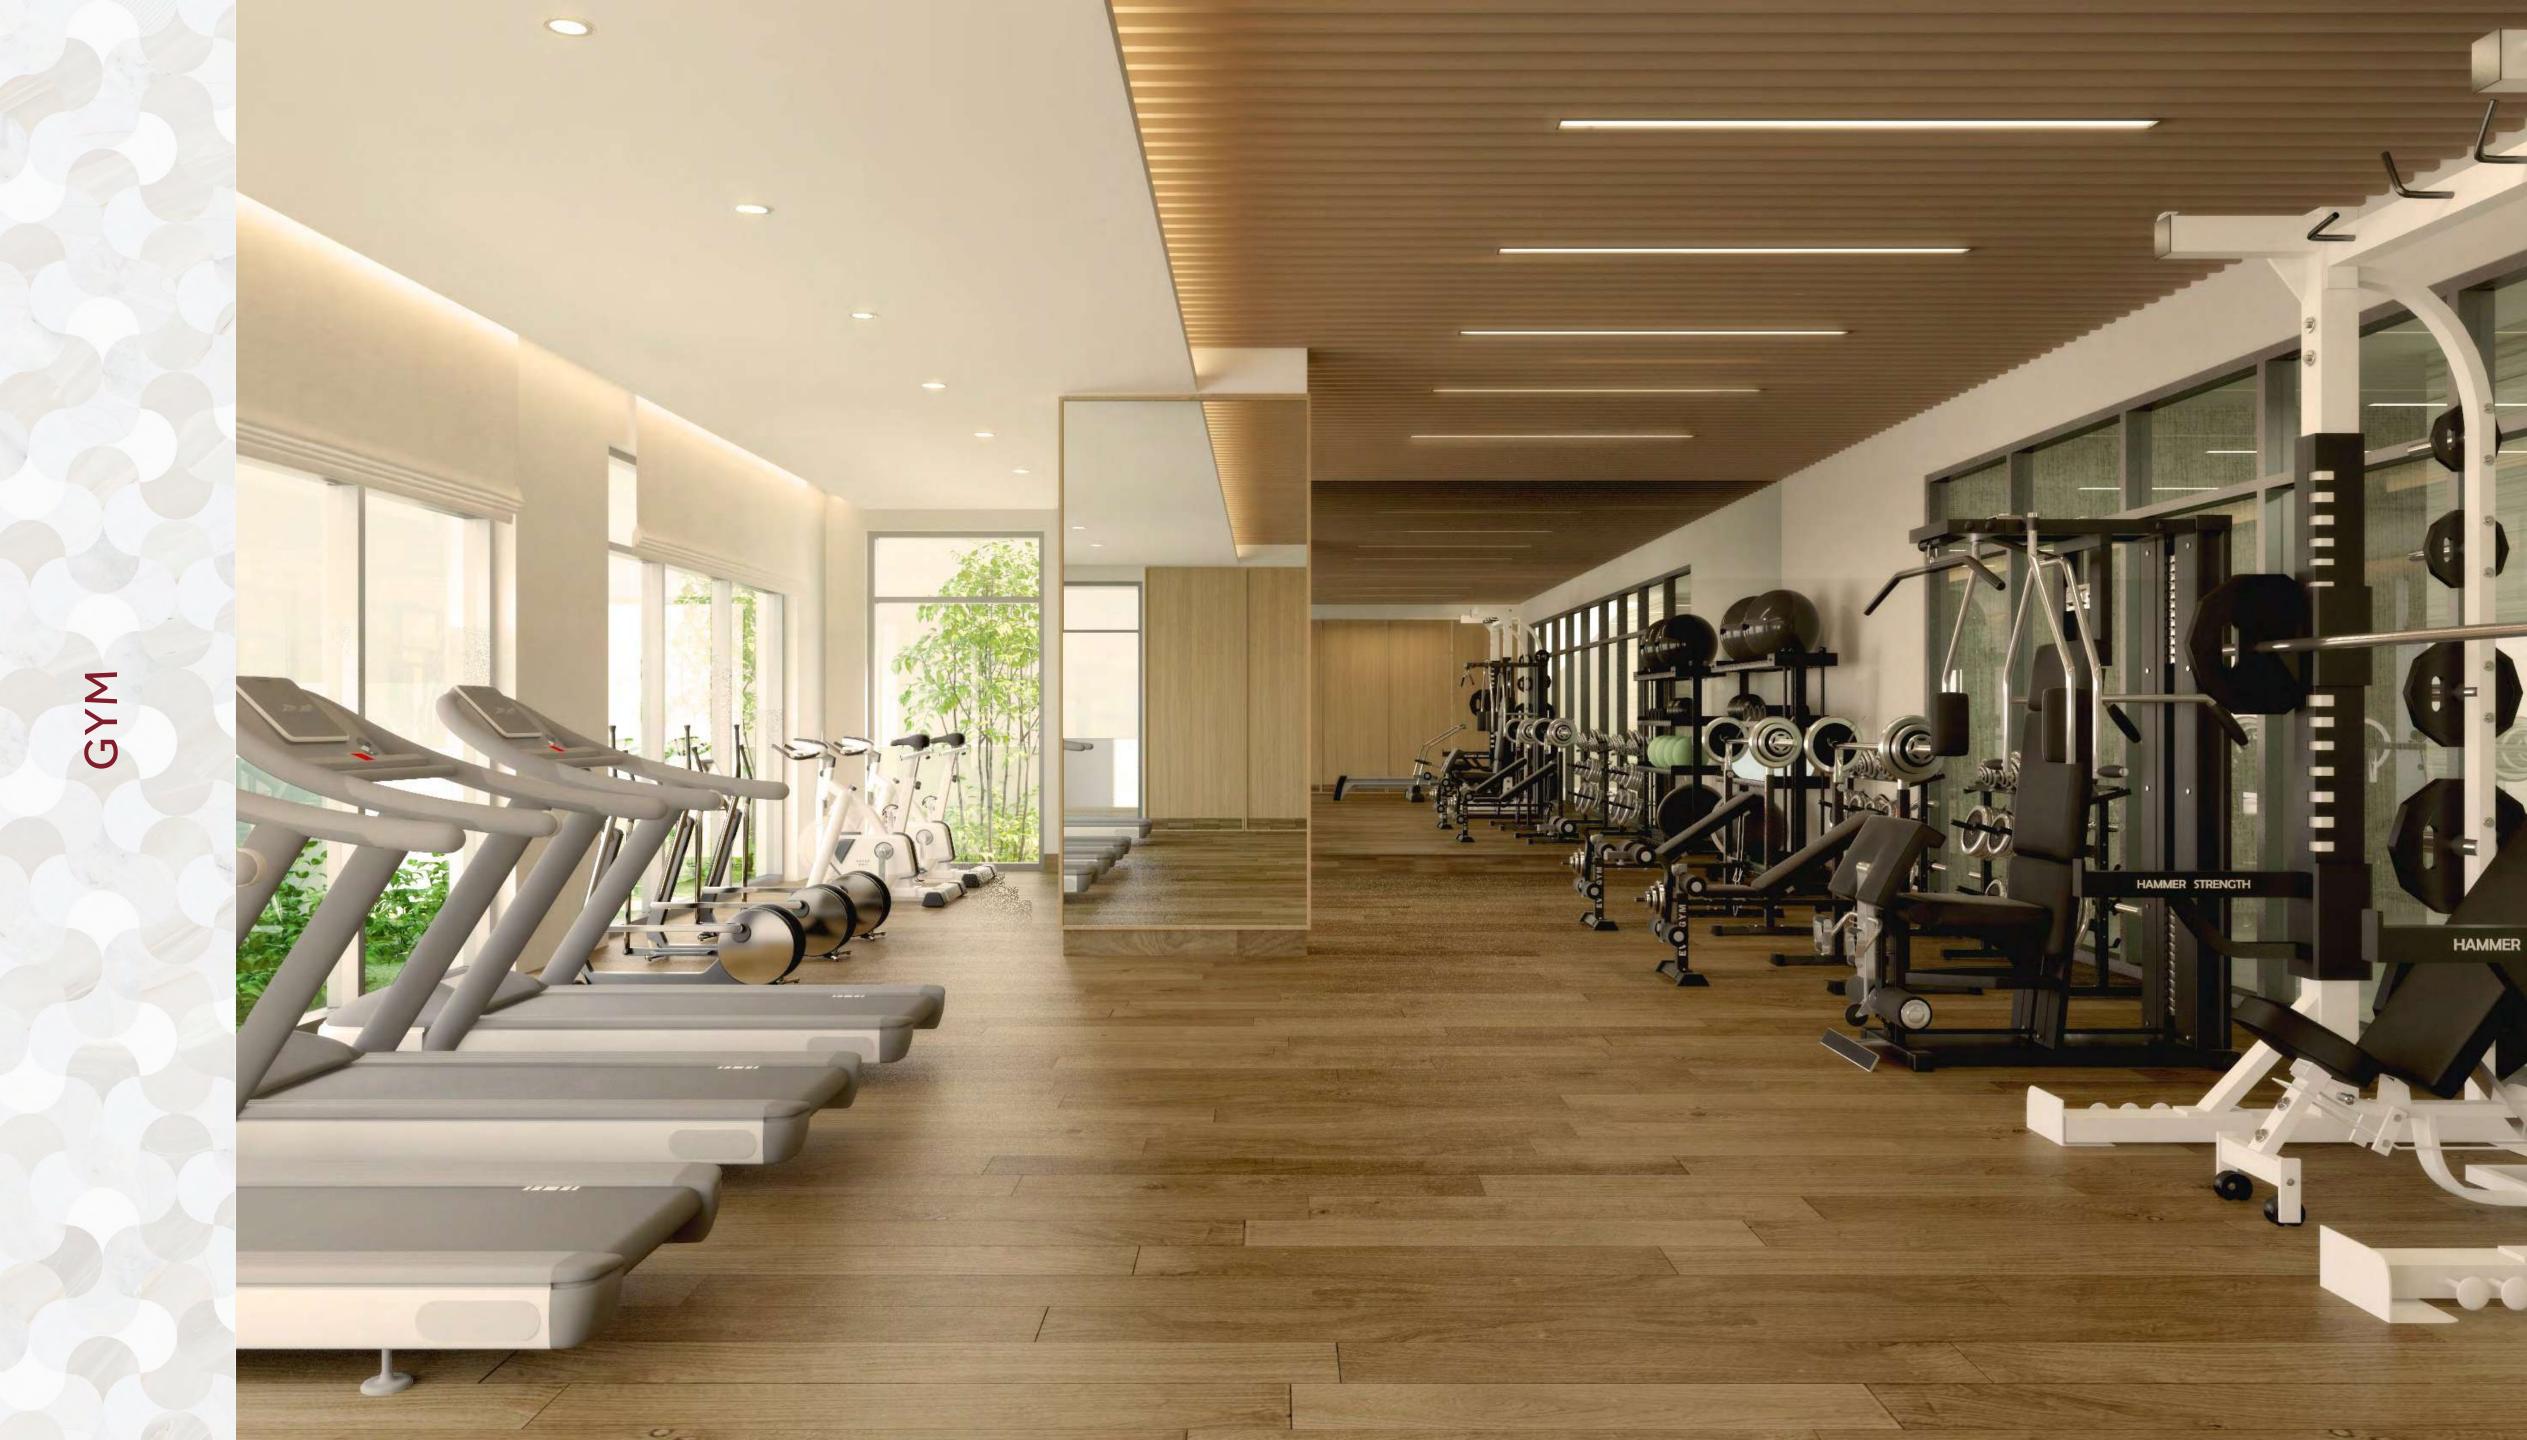

# YOUR HOME OR INVESTMENT PROPERTY

Marriott Residences, Al Barsha South, is strategically located with views out across two of the most iconic buildings in Dubai, the Burj Al Arab and Downtown Dubai, Burj Khalifa. The property focuses on delivering a relaxed sanctuary for residents, to escape from the metropolitan lifestyle of the city. The interior design of the building will be an inviting oasis, with layers of green and beige tones, and touches of locally distinct arabesque details, delivered delicately. Warm, contemporary interiors that focus on natural textured fabrics are used throughout the public areas and residences, with raw but rich materials such as wood, stone and leather selected for surfaces and furniture. The properties overall interior design takes influence from its neighbors; four world class golf courses and two prestigious equestrian polo clubs.