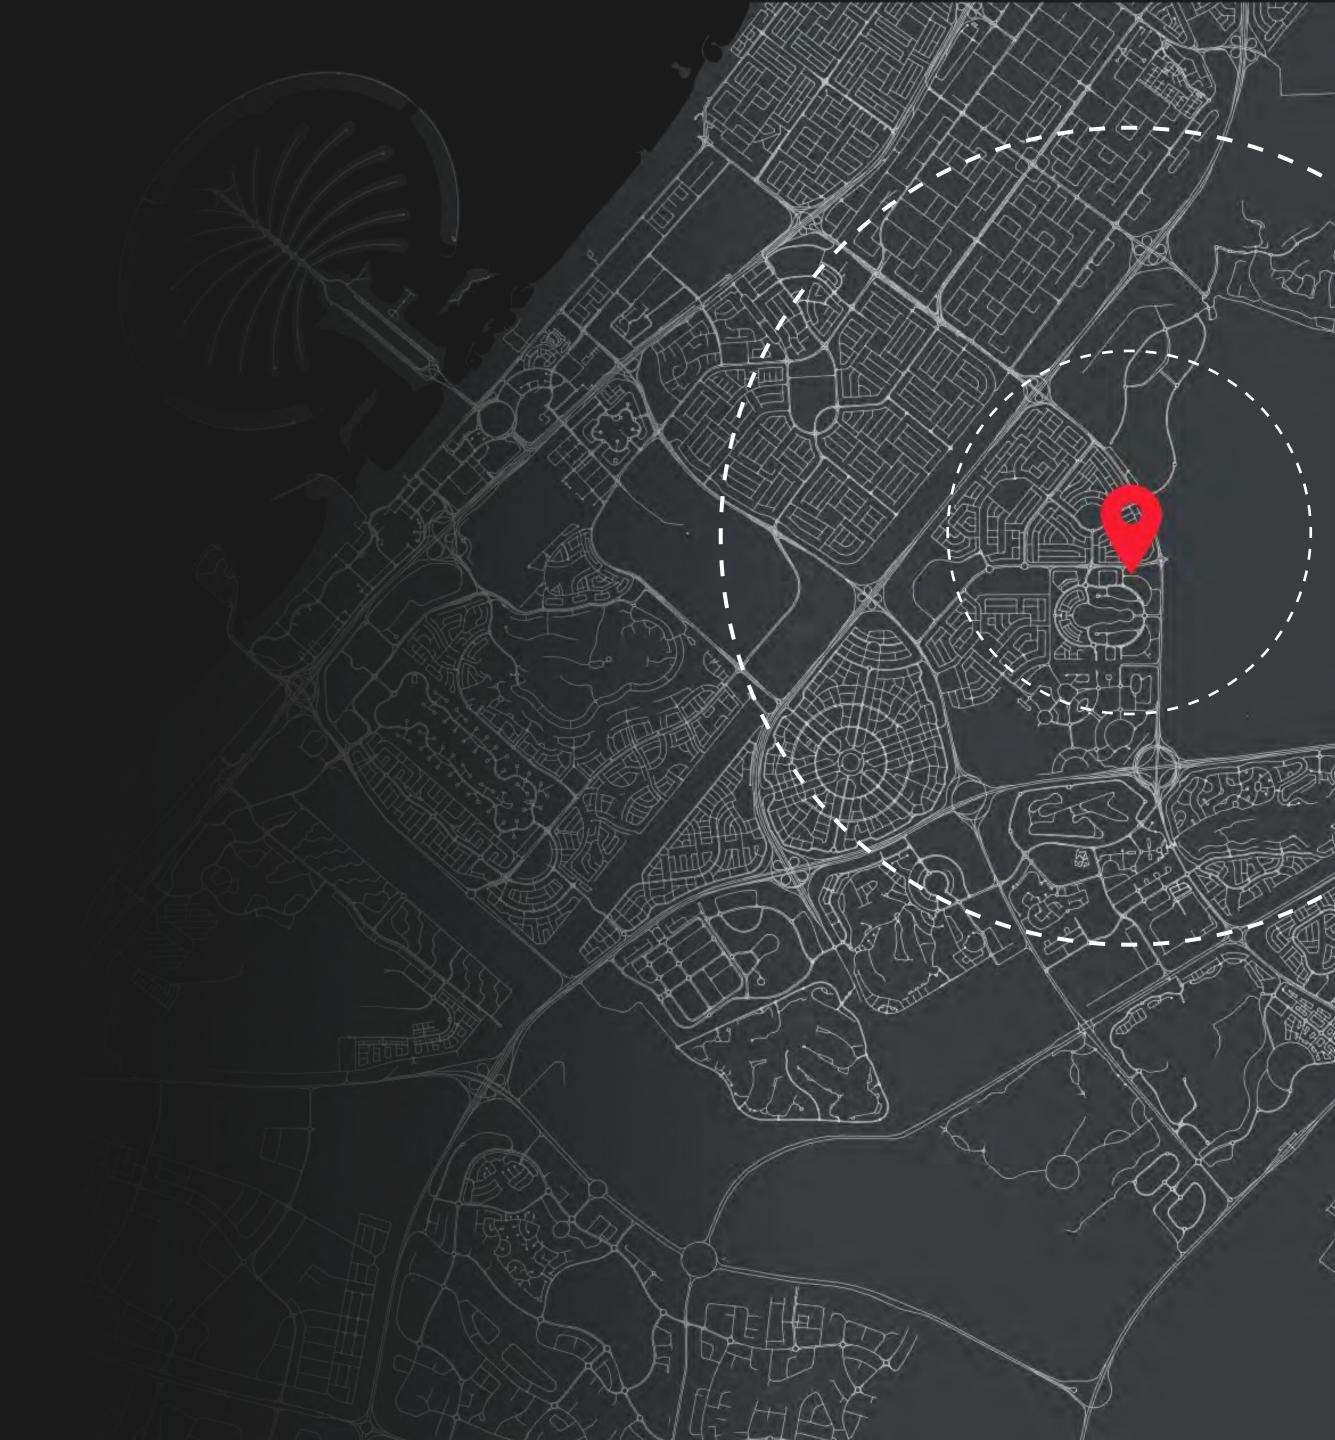

### BURJ KHALIFA AND BURJ AL ARAB

Located within close approximately to all of the city's major attractions and business hubs, Marriott Residences, Al Barsha South, provides convenience for owners and tenants to access central work and tourist destination. Downtown Dubai, Dubai Financial Centre District, The Mall of Emirates, Dubai Mall and Jumeirah Beach are all approximately 15 to 20 minutes' drive from the Residences, and other popular such as The Dubai Hills Mall, Jumeirah Village Circle District, Al Quoz and Al Barsha District even closer in proximity. Additionally the first casino in the country is only a 1 hour drive away.

# NEARBY ATTRACTIONS

- Dubai Hills Mall
- Dubai Butterfly Garden
- Dubai Miracle Garden
- Burj Al Arab

- Arabian Ranches Golf Club
- Dubai Polo & Equestrian Club
- Padel Ground Dubai
- Global Village

- Neuro Spinal Hospital
- Genesis Healthcare center
- Mediclinic Park View
- Aster Pharmacy