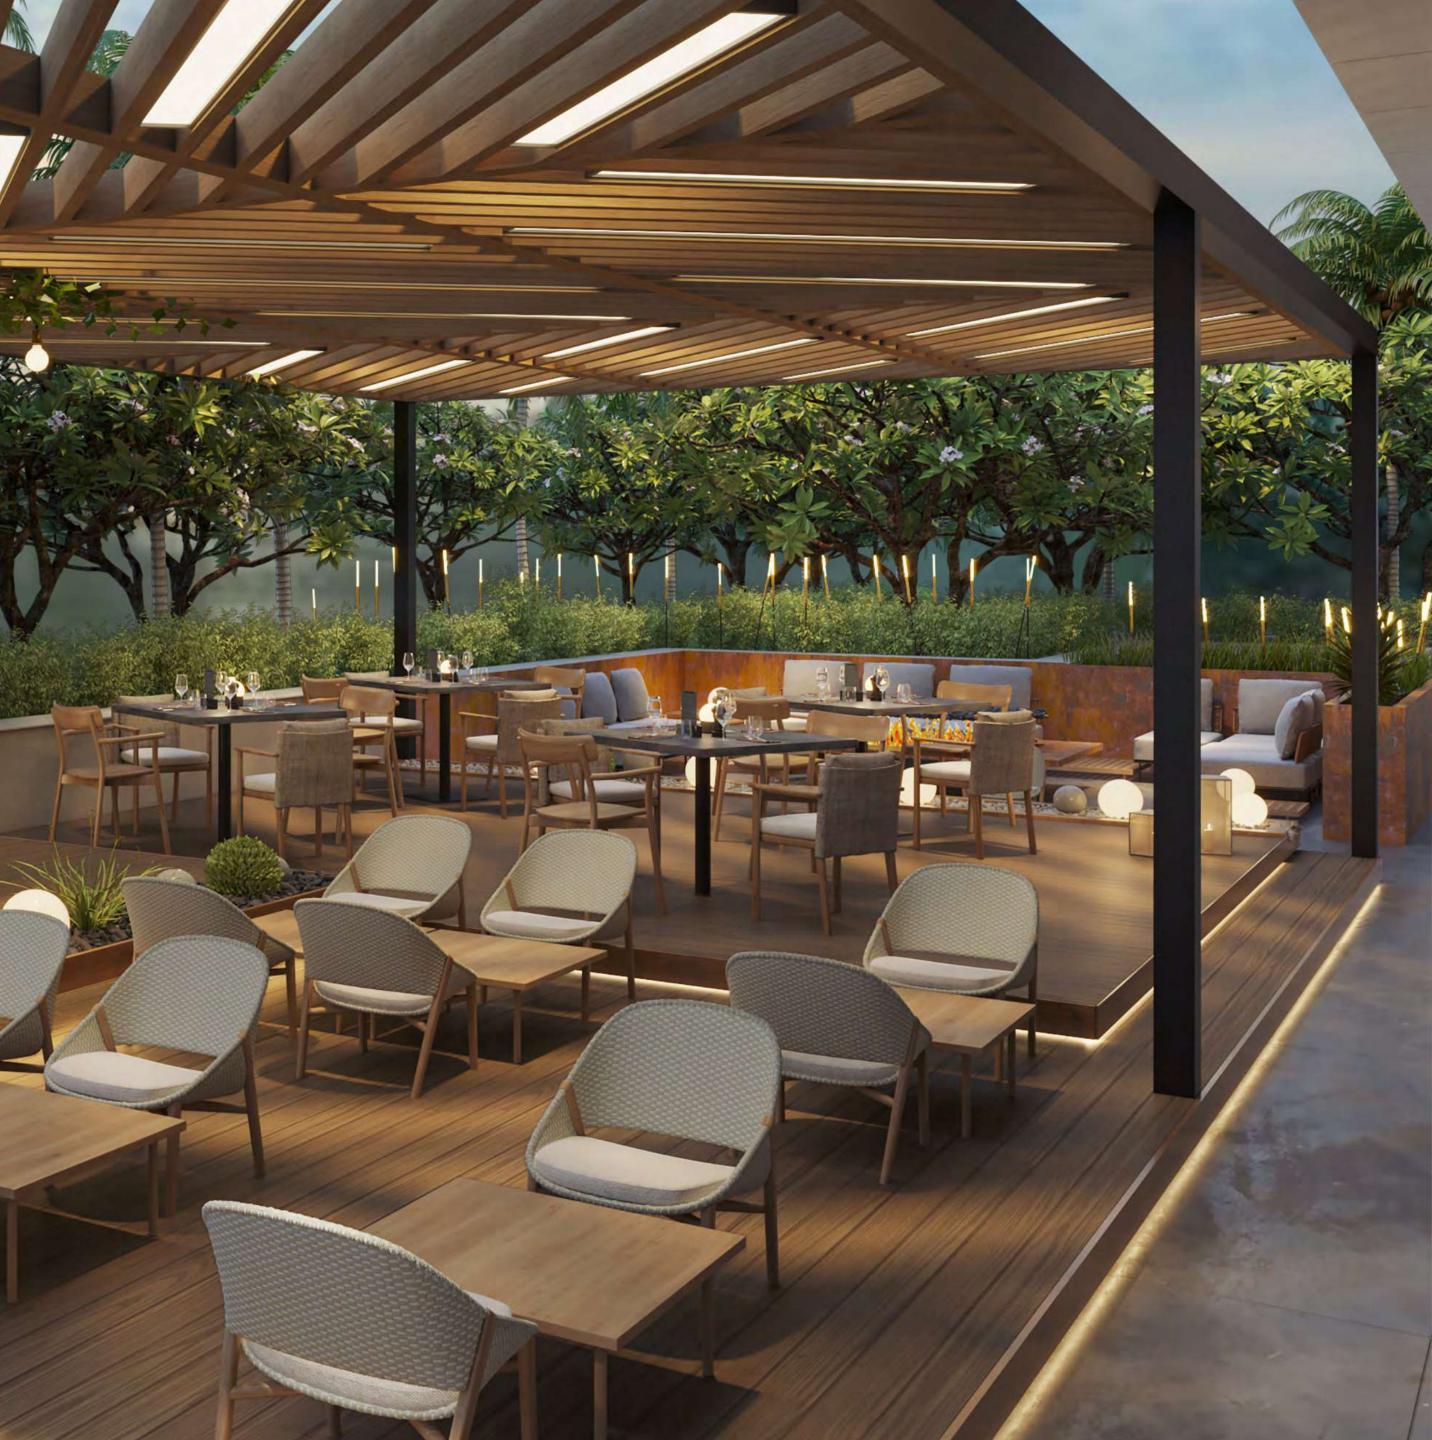

# YOUR HOME OR INVESTMENT PROPERTY

Marriott Residences, Al Barsha South, is strategically located with views out across two of the most iconic buildings in Dubai, the Burj Al Arab and Downtown Dubai, Burj Khalifa. The property focuses on delivering a relaxed sanctuary for residents, to escape from the metropolitan lifestyle of the city. The interior design of the building will be an inviting oasis, with layers of green and beige tones, and touches of locally distinct arabesque details, delivered delicately. Warm, contemporary interiors that focus on natural textured fabrics are used throughout the public areas and residences, with raw but rich materials such as wood, stone and leather selected for surfaces and furniture. The properties overall interior design takes influence from its neighbors; four world class golf courses and two prestigious equestrian polo clubs.