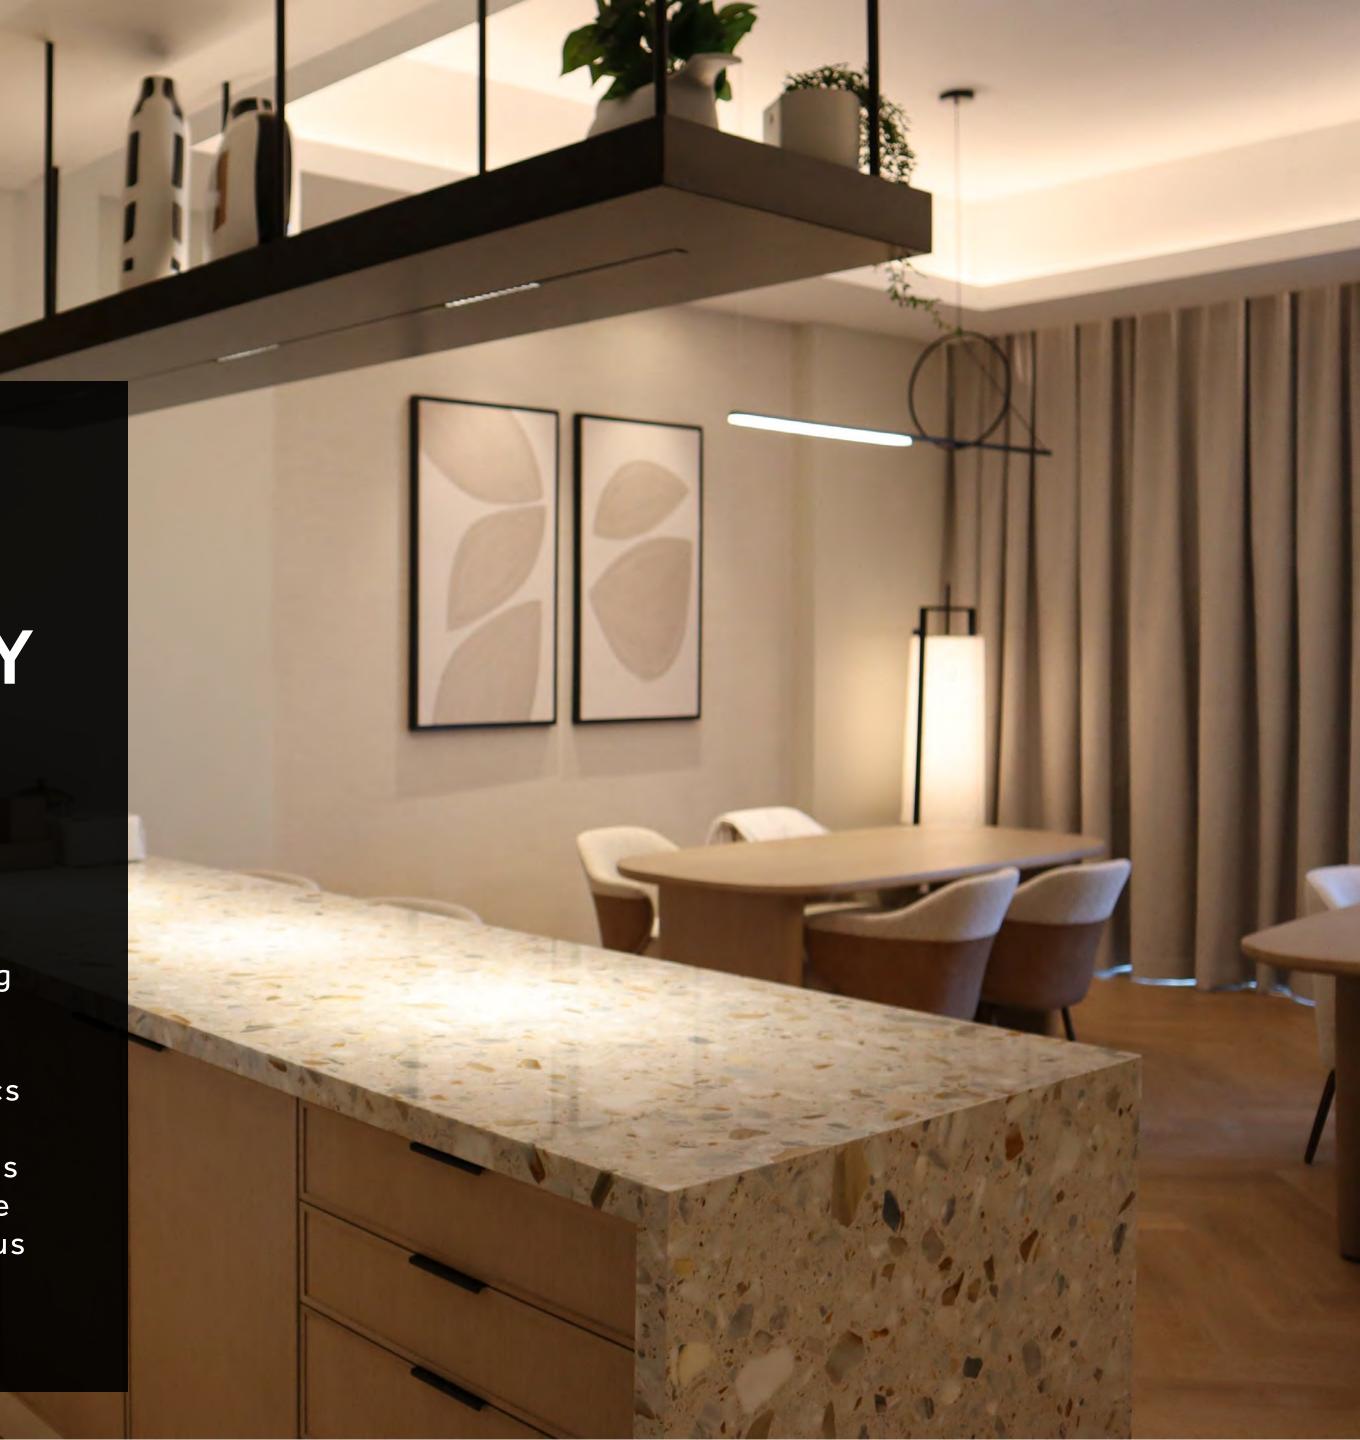

# YOUR HOME OR INVESTMENT PROPERTY

Marriott Residences, Al Barsha South, is strategically located with views out across two of the most iconic buildings in Dubai, the Burj Al Arab and Downtown Dubai, Burj Khalifa. The property focuses on delivering a relaxed sanctuary for residents, to escape from the metropolitan lifestyle of the city. The interior design of the building will be an inviting oasis, with layers of green and beige tones, and touches of locally distinct arabesque details, delivered delicately. Warm, contemporary interiors that focus on natural textured fabrics are used throughout the public areas and residences, with raw but rich materials such as wood, stone and leather selected for surfaces and furniture. The properties overall interior design takes influence from its neighbors; four world class golf courses and two prestigious equestrian polo clubs.

# ONE, TWO AND THREE BEDROOM

Discover the seamless style of Marriott Residences with the signature Marriott touch. With One, Two and Three Bedroom Apartments, equipped with top-ofthe-line appliances and designed with contemporary living in mind. Each apartment boast a modern, open-concept kitchen and living space, a spacious balcony that offers breathtaking views of Dubai and large windows throughout, allowing ample natural light. The interiors are decorated with calming earth tones, including parquet wooden floors and stone kitchen accents.