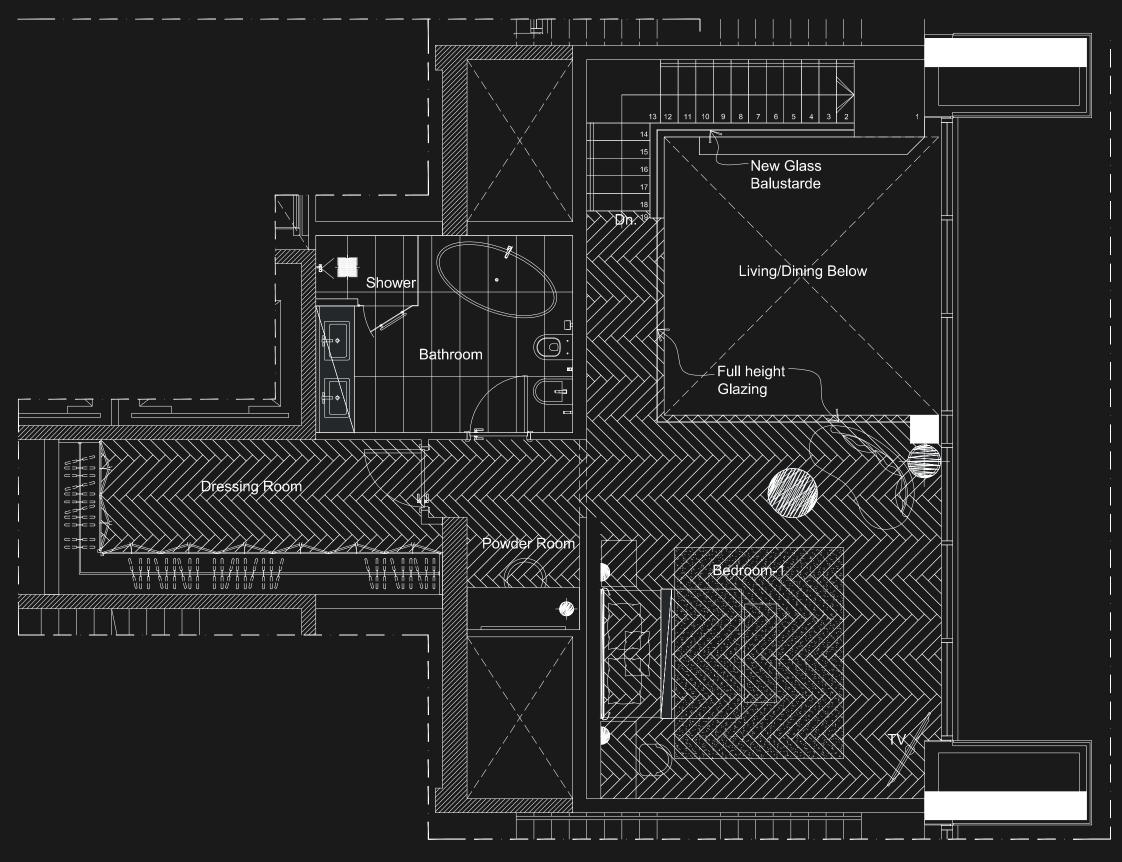

### THE PENTHOUSE

A sophisticated Penthouse where breathtaking views and premium amenities elevate your everyday lifestyle to new heights. In these categories, premium spacious interiors include an open format stairway leading to the bedroom space, which sits elevated above the living area. The corner location of these apartments within the building allow for unusually large floor-to-ceiling windows that optimize the stunning panoramic views of Burj Khalifa and Burj Al Arab beachside.

## TWO BEDROOM TOWNHOUSE

A sophisticated Penthouse where breathtaking views and premium amenities elevate your everyday lifestyle to new heights. In these categories, premium spacious interiors include an open format stairway leading to the bedroom space, which sits elevated above the living area. The corner location of these apartments within the building allow for unusually large floor-to-ceiling windows that optimize the stunning panoramic views of Burj Khalifa and Burj Al Arab beachside.

11TH FLOOR TOWNHOUSE

TWO BEDROOM UNIT TOWNHOUSE

12TH FLOOR TOWNHOUSE

| BALCONY      | UNIT          | TOTAL DIMENSIONS |
|--------------|---------------|------------------|
| 381.37 SQFT. | 1833.65 SQFT. | 2215.02 SQFT.    |