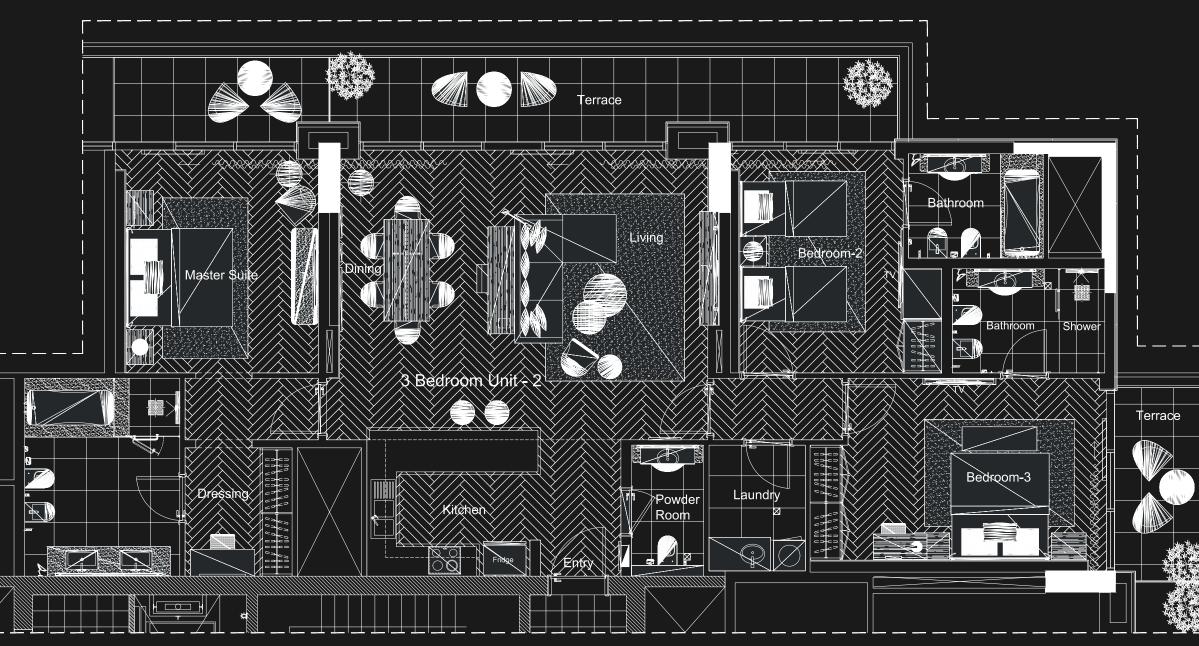

# ONE, TWO AND THREE BEDROOM

Discover the seamless style of Marriott Residences with the signature Marriott touch. With One, Two and Three Bedroom Apartments, equipped with top-ofthe-line appliances and designed with contemporary living in mind. Each apartment boast a modern, open-concept kitchen and living space, a spacious balcony that offers breathtaking views of Dubai and large windows throughout, allowing ample natural light. The interiors are decorated with calming earth tones, including parquet wooden floors and stone kitchen accents.

THREE BEDROOM UNIT