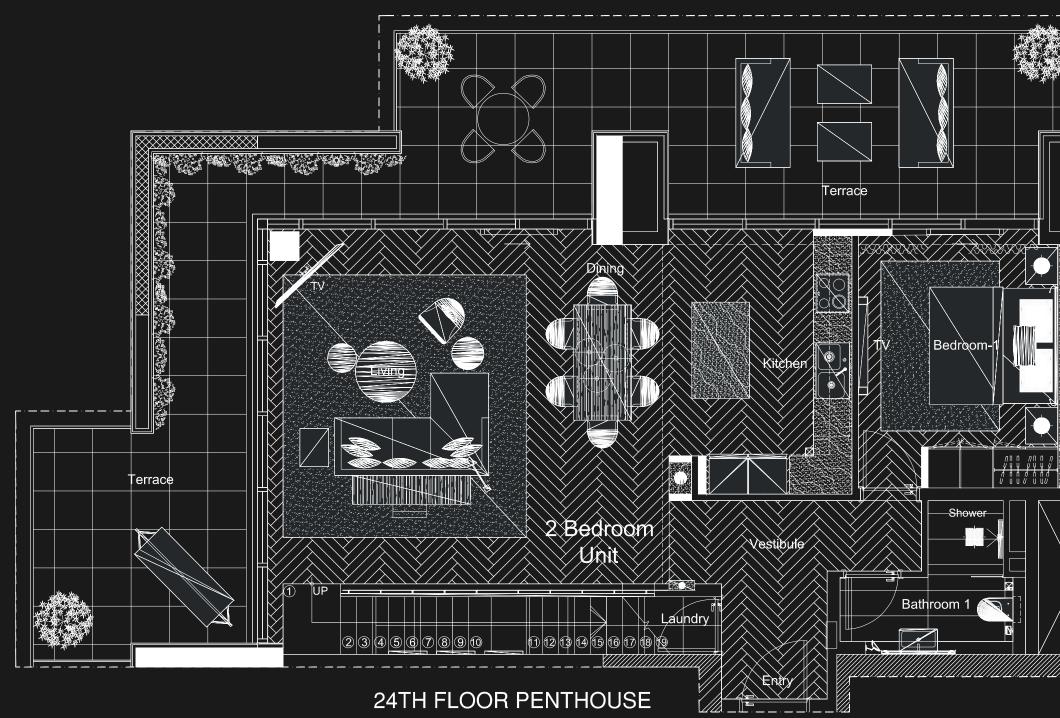

### THE PENTHOUSE

A sophisticated Penthouse where breathtaking views and premium amenities elevate your everyday lifestyle to new heights. In these categories, premium spacious interiors include an open format stairway leading to the bedroom space, which sits elevated above the living area. The corner location of these apartments within the building allow for unusually large floor-to-ceiling windows that optimize the stunning panoramic views of Burj Khalifa and Burj Al Arab beachside.

#### 24TH FLOOR PENTHOUSE

THREE BEDROOM UNIT PENTHOUSE

24TH FLOOR MEZZANINE

### TWO BEDROOM UNIT PENTHOUSE

BALCONY<br/>594.60 SQFT.UNIT<br/>1508.25 SQFT.TOTAL DIMENSIONS<br/>2102.85 SQFT.