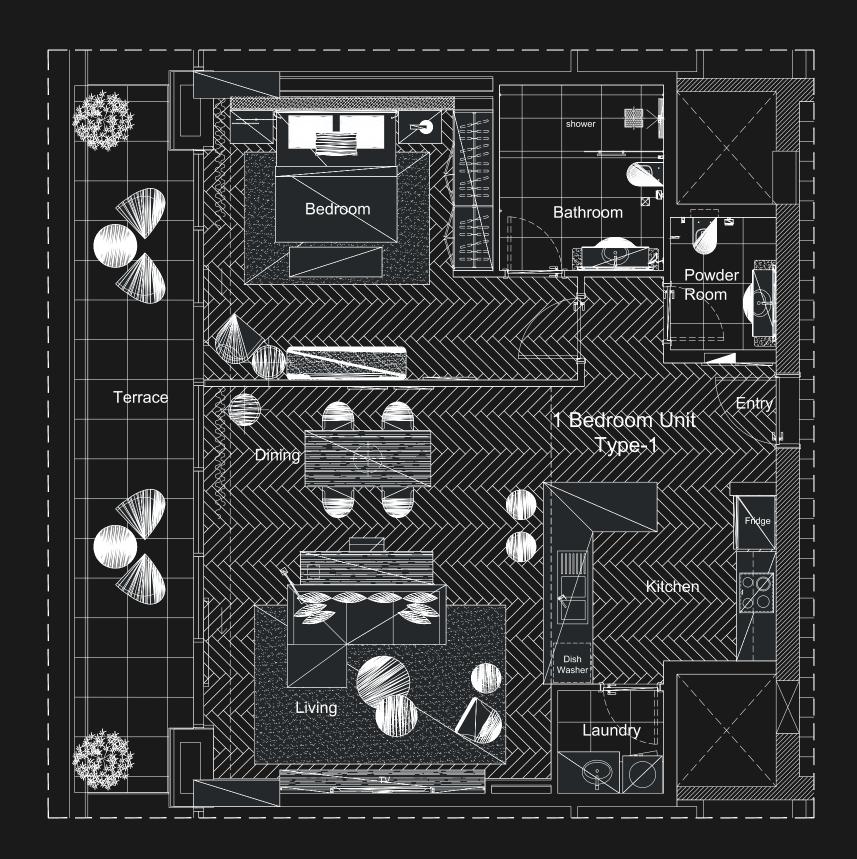

# ONE, TWO AND THREE BEDROOM

Discover the seamless style of Marriott Residences with the signature Marriott touch. With One, Two and Three Bedroom Apartments, equipped with top-ofthe-line appliances and designed with contemporary living in mind. Each apartment boast a modern, open-concept kitchen and living space, a spacious balcony that offers breathtaking views of Dubai and large windows throughout, allowing ample natural light. The interiors are decorated with calming earth tones, including parquet wooden floors and stone kitchen accents.

TYPE 1

| BALCONY      |              | TOTAL DIMENSIONS |
|--------------|--------------|------------------|
| 190.63 SQFT. | 961.23 SQFT. | 1151.86 SQFT.    |

ONE BEDROOM UNIT

TYPE 2

| BALCONY      | UNIT         | TOTAL DIMENSIONS |
|--------------|--------------|------------------|
| 190.63 SQFT. | 919.25 SQFT. | 1109.88 SQFT.    |