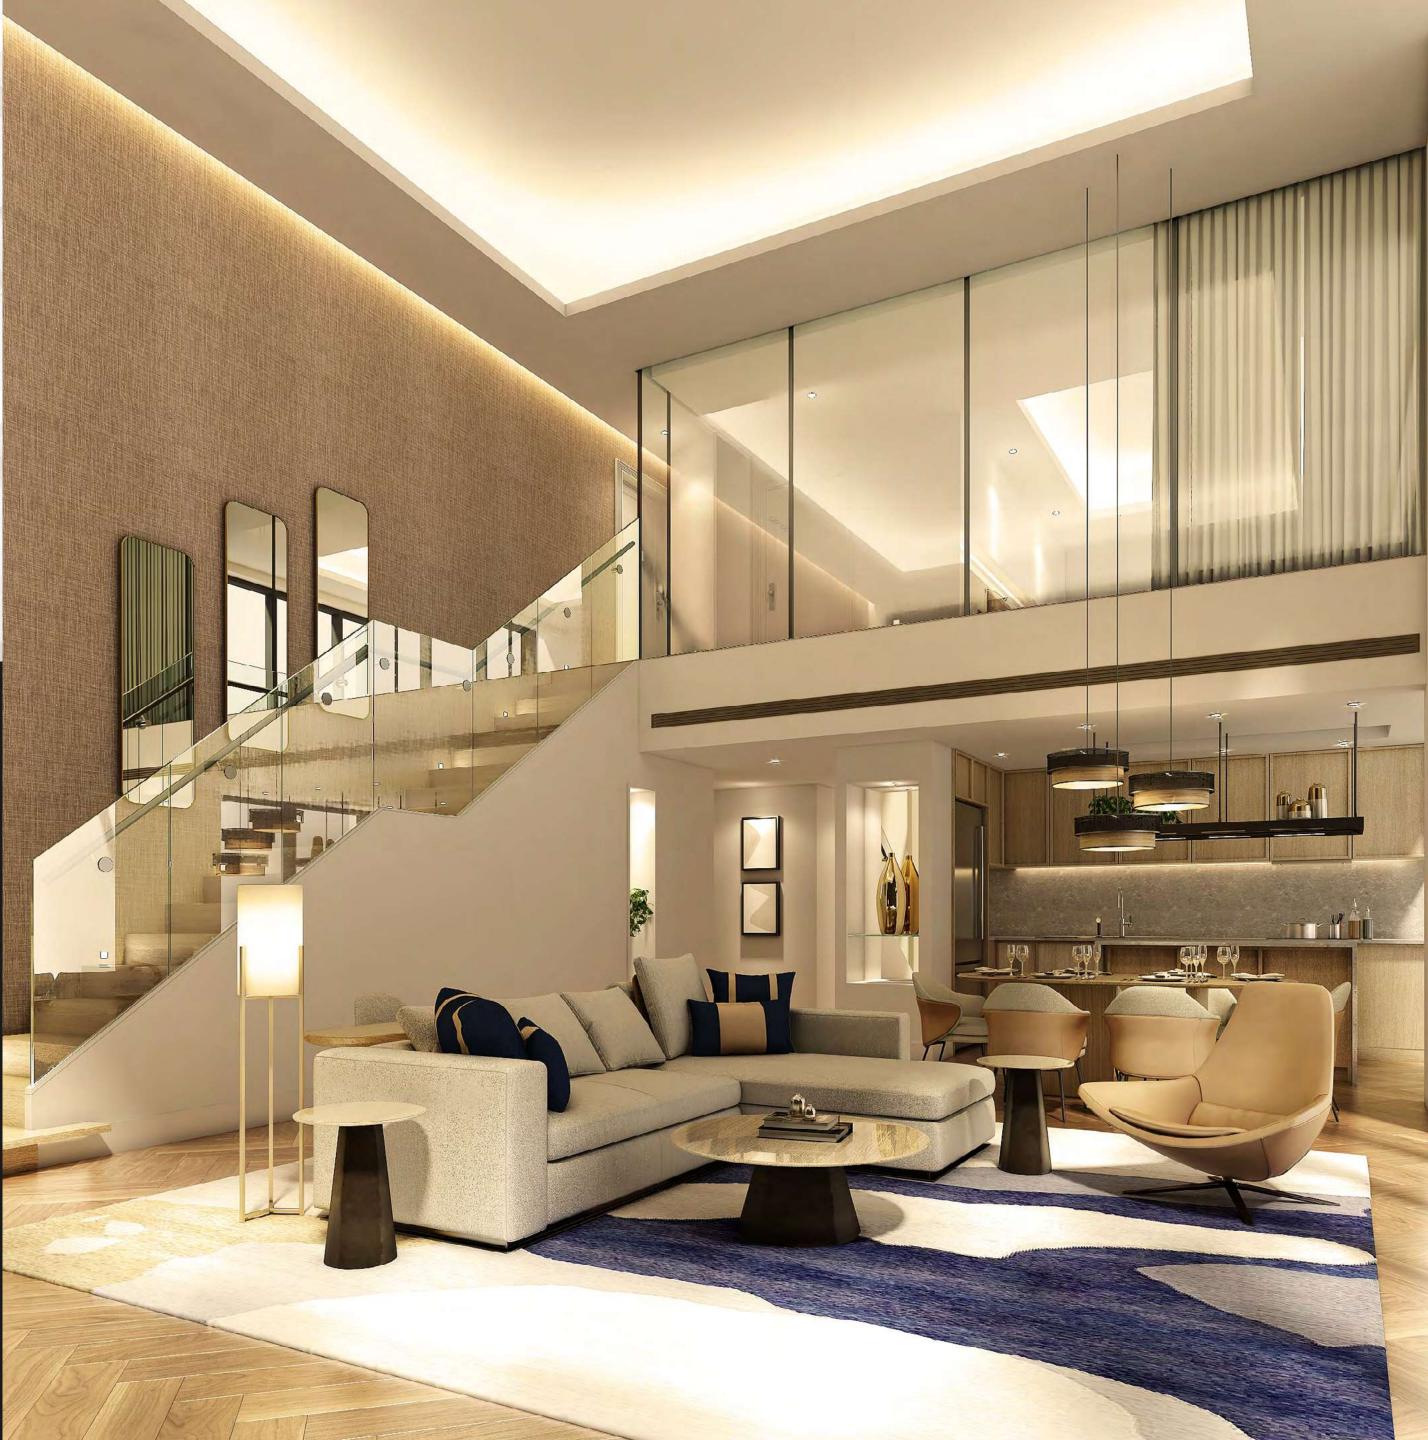

### THE PENTHOUSE

A sophisticated Penthouse where breathtaking views and premium amenities elevate your everyday lifestyle to new heights. In these categories, premium spacious interiors include an open format stairway leading to the bedroom space, which sits elevated above the living area. The corner location of these apartments within the building allow for unusually large floor-to-ceiling windows that optimize the stunning panoramic views of Burj Khalifa and Burj Al Arab beachside.

## TWO BEDROOM TOWNHOUSE

A sophisticated Penthouse where breathtaking views and premium amenities elevate your everyday lifestyle to new heights. In these categories, premium spacious interiors include an open format stairway leading to the bedroom space, which sits elevated above the living area. The corner location of these apartments within the building allow for unusually large floor-to-ceiling windows that optimize the stunning panoramic views of Burj Khalifa and Burj Al Arab beachside.