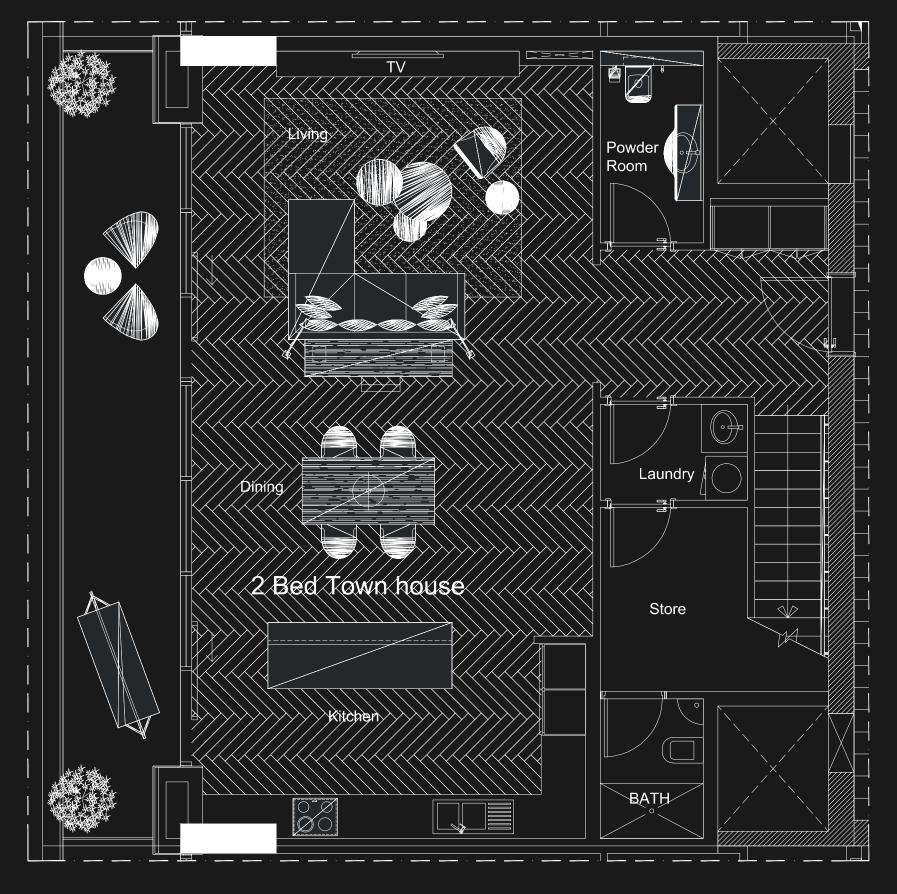

## TWO BEDROOM TOWNHOUSE

A sophisticated Penthouse where breathtaking views and premium amenities elevate your everyday lifestyle to new heights. In these categories, premium spacious interiors include an open format stairway leading to the bedroom space, which sits elevated above the living area. The corner location of these apartments within the building allow for unusually large floor-to-ceiling windows that optimize the stunning panoramic views of Burj Khalifa and Burj Al Arab beachside.

11TH FLOOR TOWNHOUSE

TWO BEDROOM UNIT TOWNHOUSE

12TH FLOOR TOWNHOUSE

| BALCONY      | UNIT          | TOTAL DIMENSIONS |
|--------------|---------------|------------------|
| 381.37 SQFT. | 1833.65 SQFT. | 2215.02 SQFT.    |