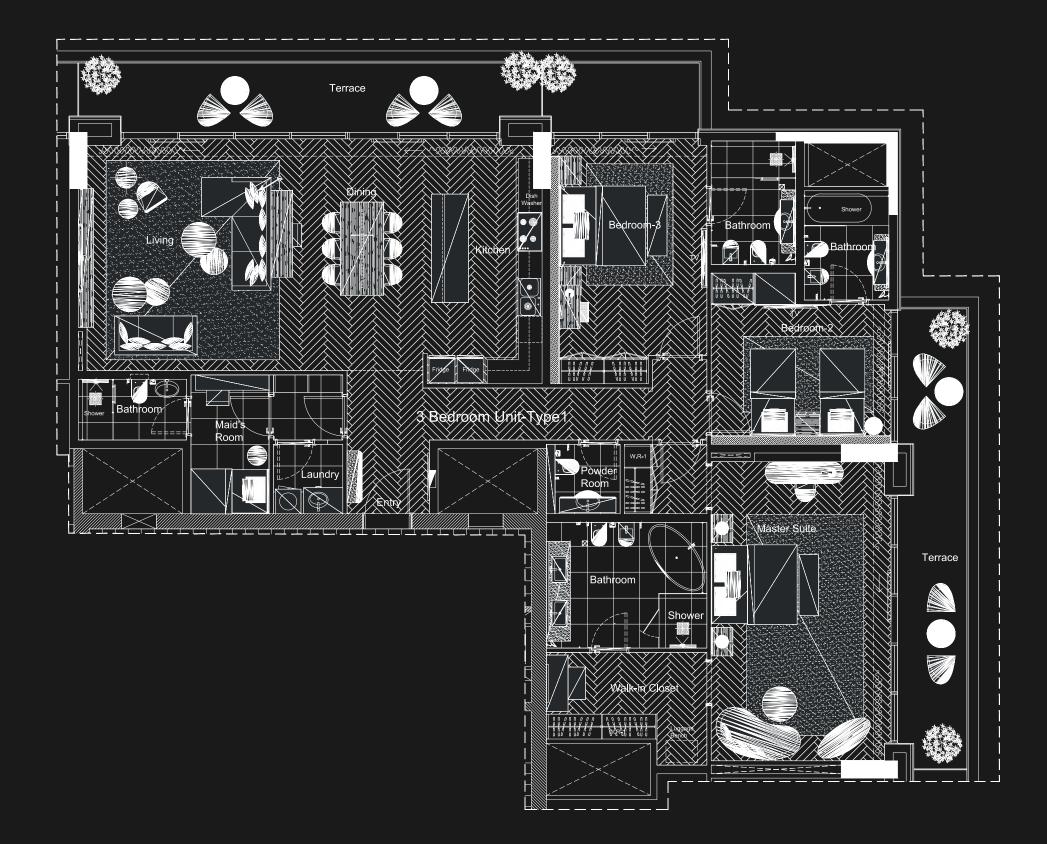

# ONE, TWO AND THREE BEDROOM

Discover the seamless style of Marriott Residences with the signature Marriott touch. With One, Two and Three Bedroom Apartments, equipped with top-ofthe-line appliances and designed with contemporary living in mind. Each apartment boast a modern, open-concept kitchen and living space, a spacious balcony that offers breathtaking views of Dubai and large windows throughout, allowing ample natural light. The interiors are decorated with calming earth tones, including parquet wooden floors and stone kitchen accents.

THREE BEDROOM UNIT