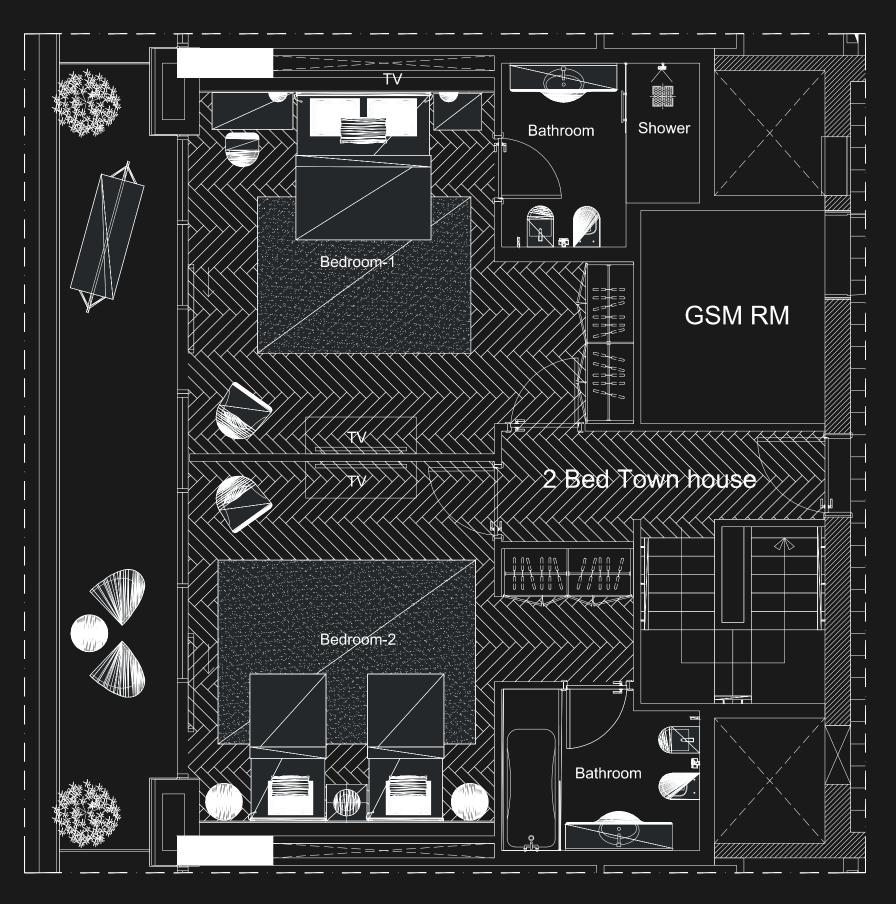

## TWO BEDROOM TOWNHOUSE

A sophisticated Penthouse where breathtaking views and premium amenities elevate your everyday lifestyle to new heights. In these categories, premium spacious interiors include an open format stairway leading to the bedroom space, which sits elevated above the living area. The corner location of these apartments within the building allow for unusually large floor-to-ceiling windows that optimize the stunning panoramic views of Burj Khalifa and Burj Al Arab beachside.

11TH FLOOR TOWNHOUSE

TWO BEDROOM UNIT TOWNHOUSE

12TH FLOOR TOWNHOUSE

| BALCONY      | UNIT          | TOTAL DIMENSIONS |
|--------------|---------------|------------------|
| 381.37 SQFT. | 1833.65 SQFT. | 2215.02 SQFT.    |