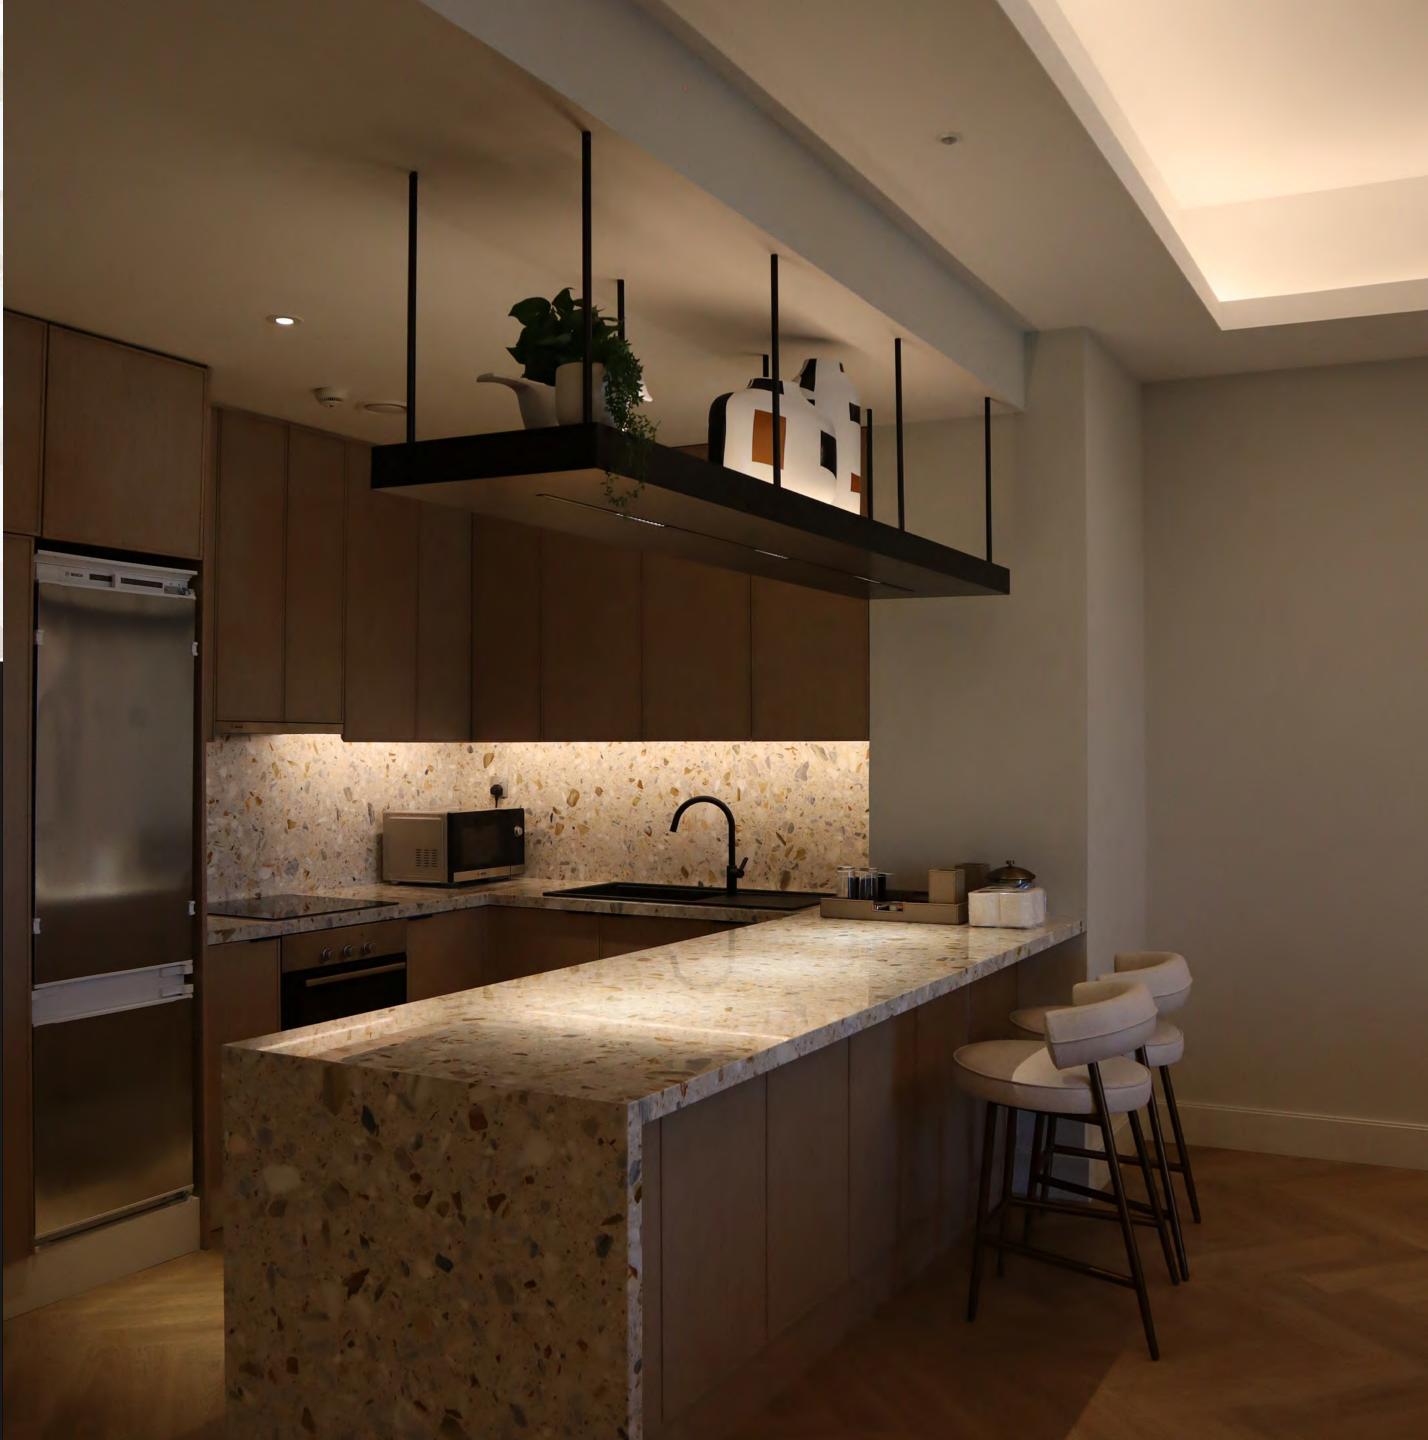

# ONE, TWO AND THREE BEDROOM

Discover the seamless style of Marriott Residences with the signature Marriott touch. With One, Two and Three Bedroom Apartments, equipped with top-ofthe-line appliances and designed with contemporary living in mind. Each apartment boast a modern, open-concept kitchen and living space, a spacious balcony that offers breathtaking views of Dubai and large windows throughout, allowing ample natural light. The interiors are decorated with calming earth tones, including parquet wooden floors and stone kitchen accents.