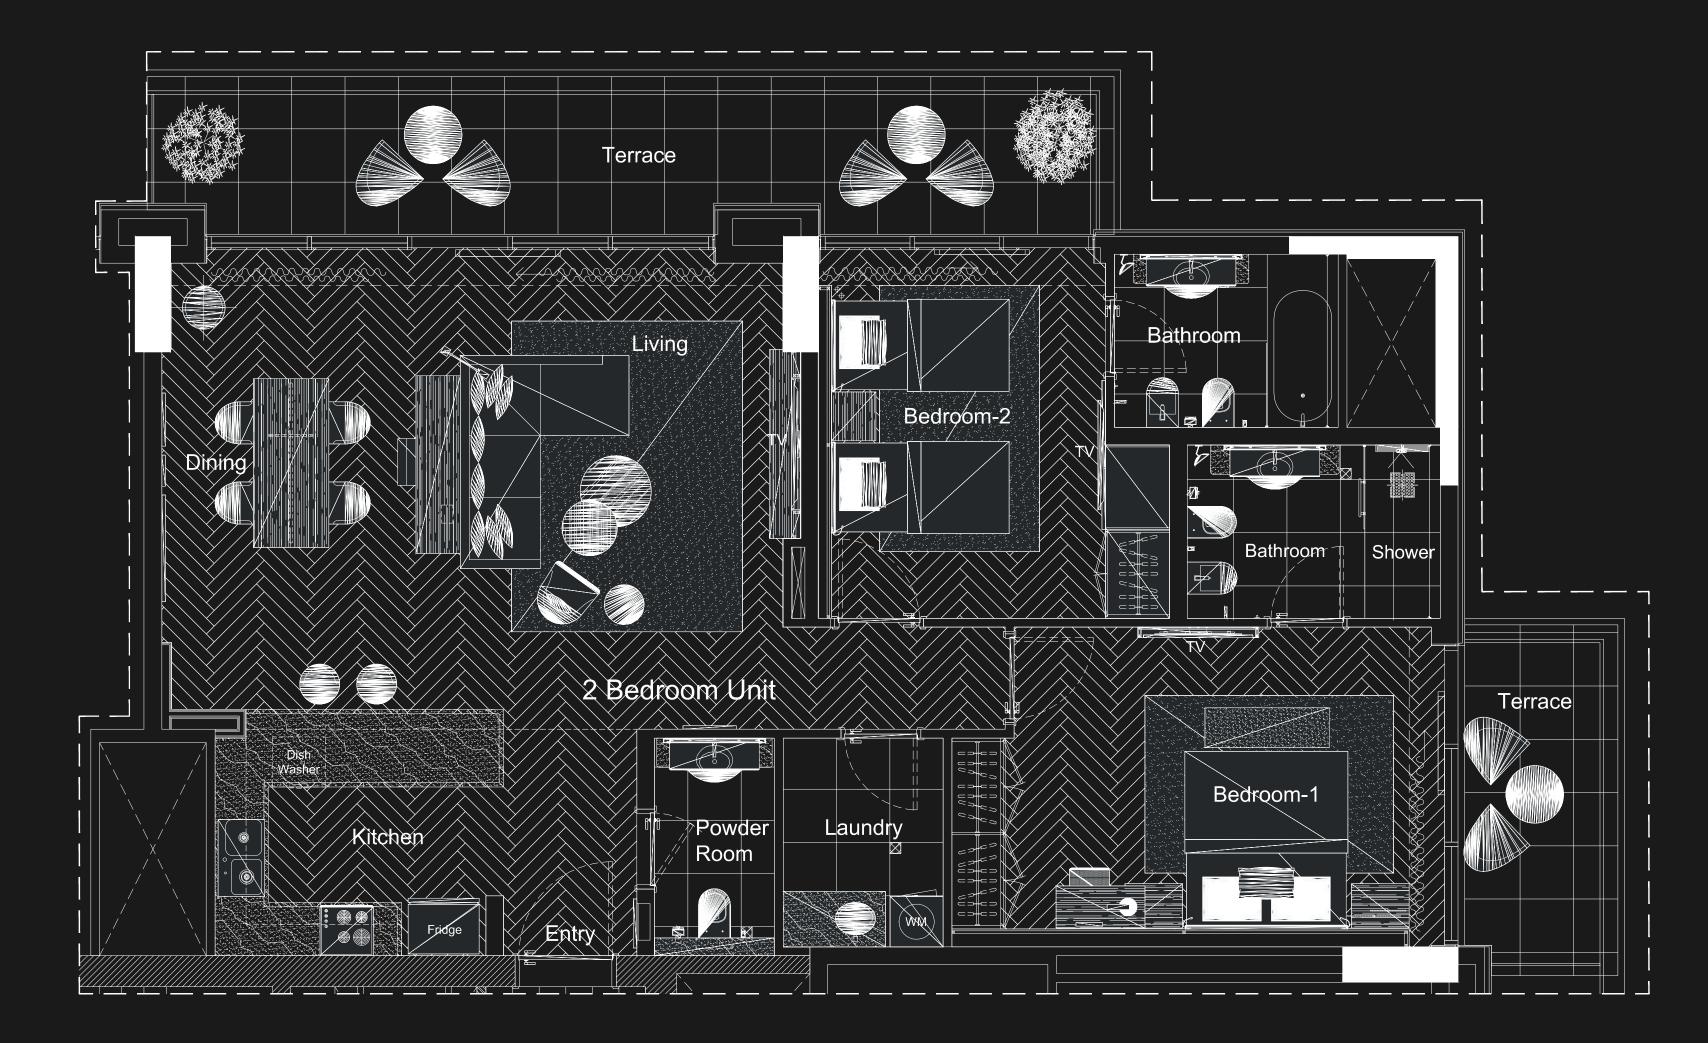

# ONE, TWO AND THREE BEDROOM

Discover the seamless style of Marriott Residences with the signature Marriott touch. With One, Two and Three Bedroom Apartments, equipped with top-ofthe-line appliances and designed with contemporary living in mind. Each apartment boast a modern, open-concept kitchen and living space, a spacious balcony that offers breathtaking views of Dubai and large windows throughout, allowing ample natural light. The interiors are decorated with calming earth tones, including parquet wooden floors and stone kitchen accents.

### TWO BEDROOM UNIT

| BALCONY<br>258.34 SQFT. | UNIT<br>1233.55 SQFT. | TOTAL<br>DIMENSIONS<br>1491.89 SQFT. |  |
|-------------------------|-----------------------|--------------------------------------|--|
|-------------------------|-----------------------|--------------------------------------|--|