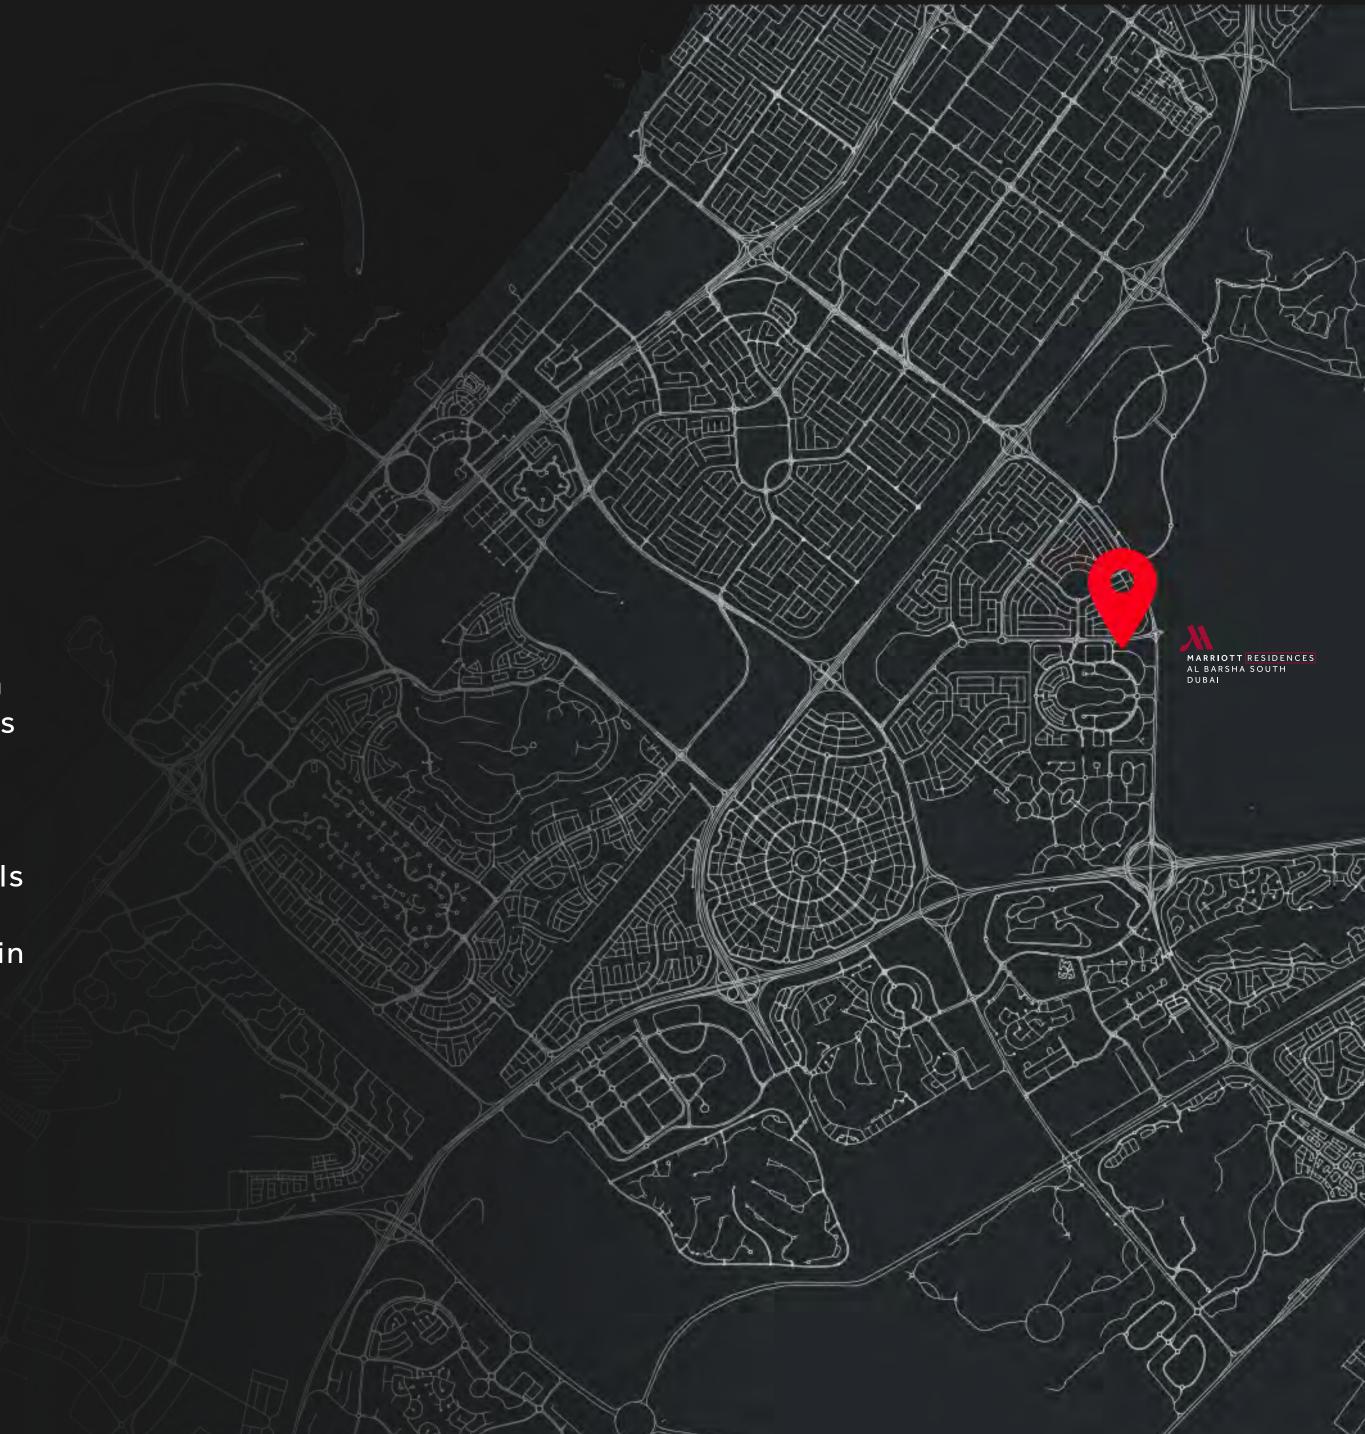

### BURJ KHALIFA AND BURJ AL ARAB

Located within close approximately to all of the city's major attractions and business hubs, Marriott Residences, Al Barsha South, provides convenience for owners and tenants to access central work and tourist destination. Downtown Dubai, Dubai Financial Centre District, The Mall of Emirates, Dubai Mall and Jumeirah Beach are all approximately 15 to 20 minutes' drive from the Residences, and other popular such as The Dubai Hills Mall, Jumeirah Village Circle District, Al Quoz and Al Barsha District even closer in proximity. Additionally the first casino in the country is only a 1 hour drive away.