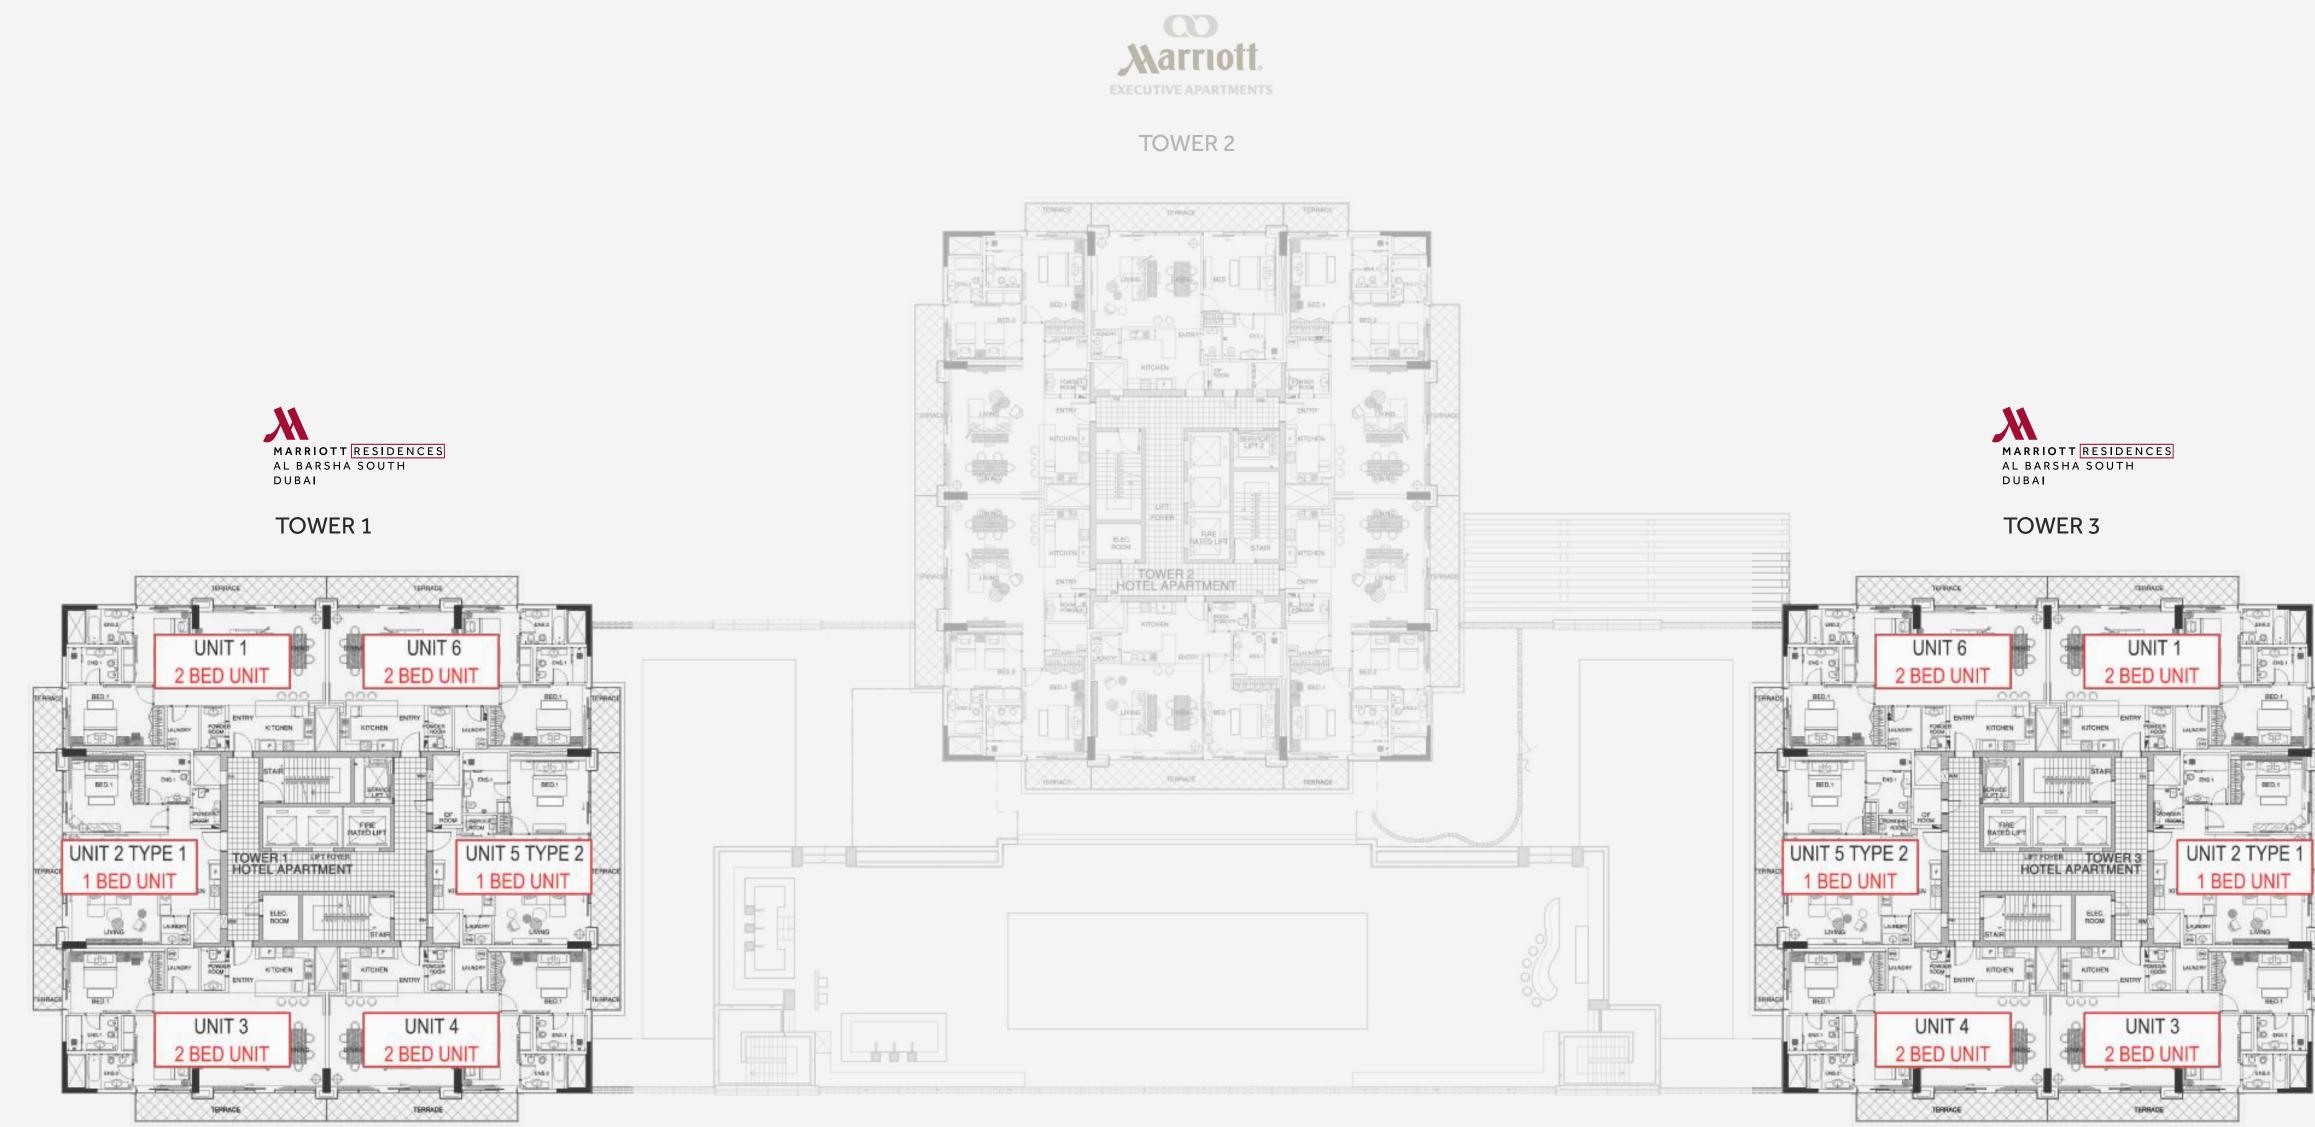

### PODIUM LEVEL

TOWER 2

E964CI

### **TYPICAL FLOOR**

# ONE, TWO AND THREE BEDROOM

Discover the seamless style of Marriott Residences with the signature Marriott touch. With One, Two and Three Bedroom Apartments, equipped with top-ofthe-line appliances and designed with contemporary living in mind. Each apartment boast a modern, open-concept kitchen and living space, a spacious balcony that offers breathtaking views of Dubai and large windows throughout, allowing ample natural light. The interiors are decorated with calming earth tones, including parquet wooden floors and stone kitchen accents.