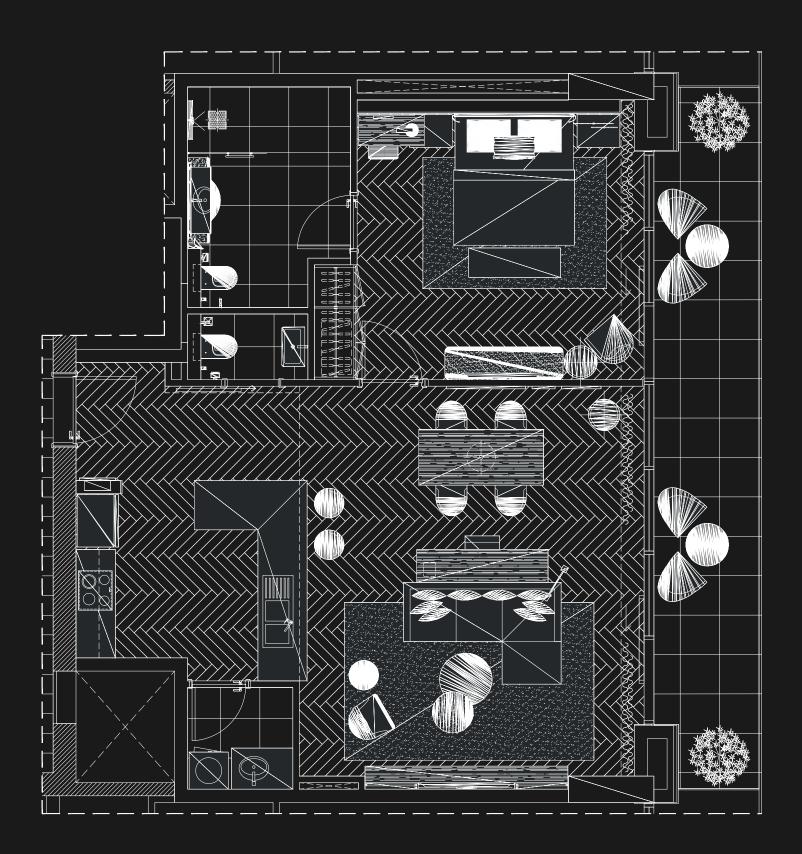

# ONE, TWO AND THREE BEDROOM

Discover the seamless style of Marriott Residences with the signature Marriott touch. With One, Two and Three Bedroom Apartments, equipped with top-ofthe-line appliances and designed with contemporary living in mind. Each apartment boast a modern, open-concept kitchen and living space, a spacious balcony that offers breathtaking views of Dubai and large windows throughout, allowing ample natural light. The interiors are decorated with calming earth tones, including parquet wooden floors and stone kitchen accents.

### TWO BEDROOM UNIT

| BALCONY<br>258.34 SQFT. | UNIT<br>1233.55 SQFT. | TOTAL<br>DIMENSIONS<br>1491.89 SQFT. |  |
|-------------------------|-----------------------|--------------------------------------|--|
|-------------------------|-----------------------|--------------------------------------|--|