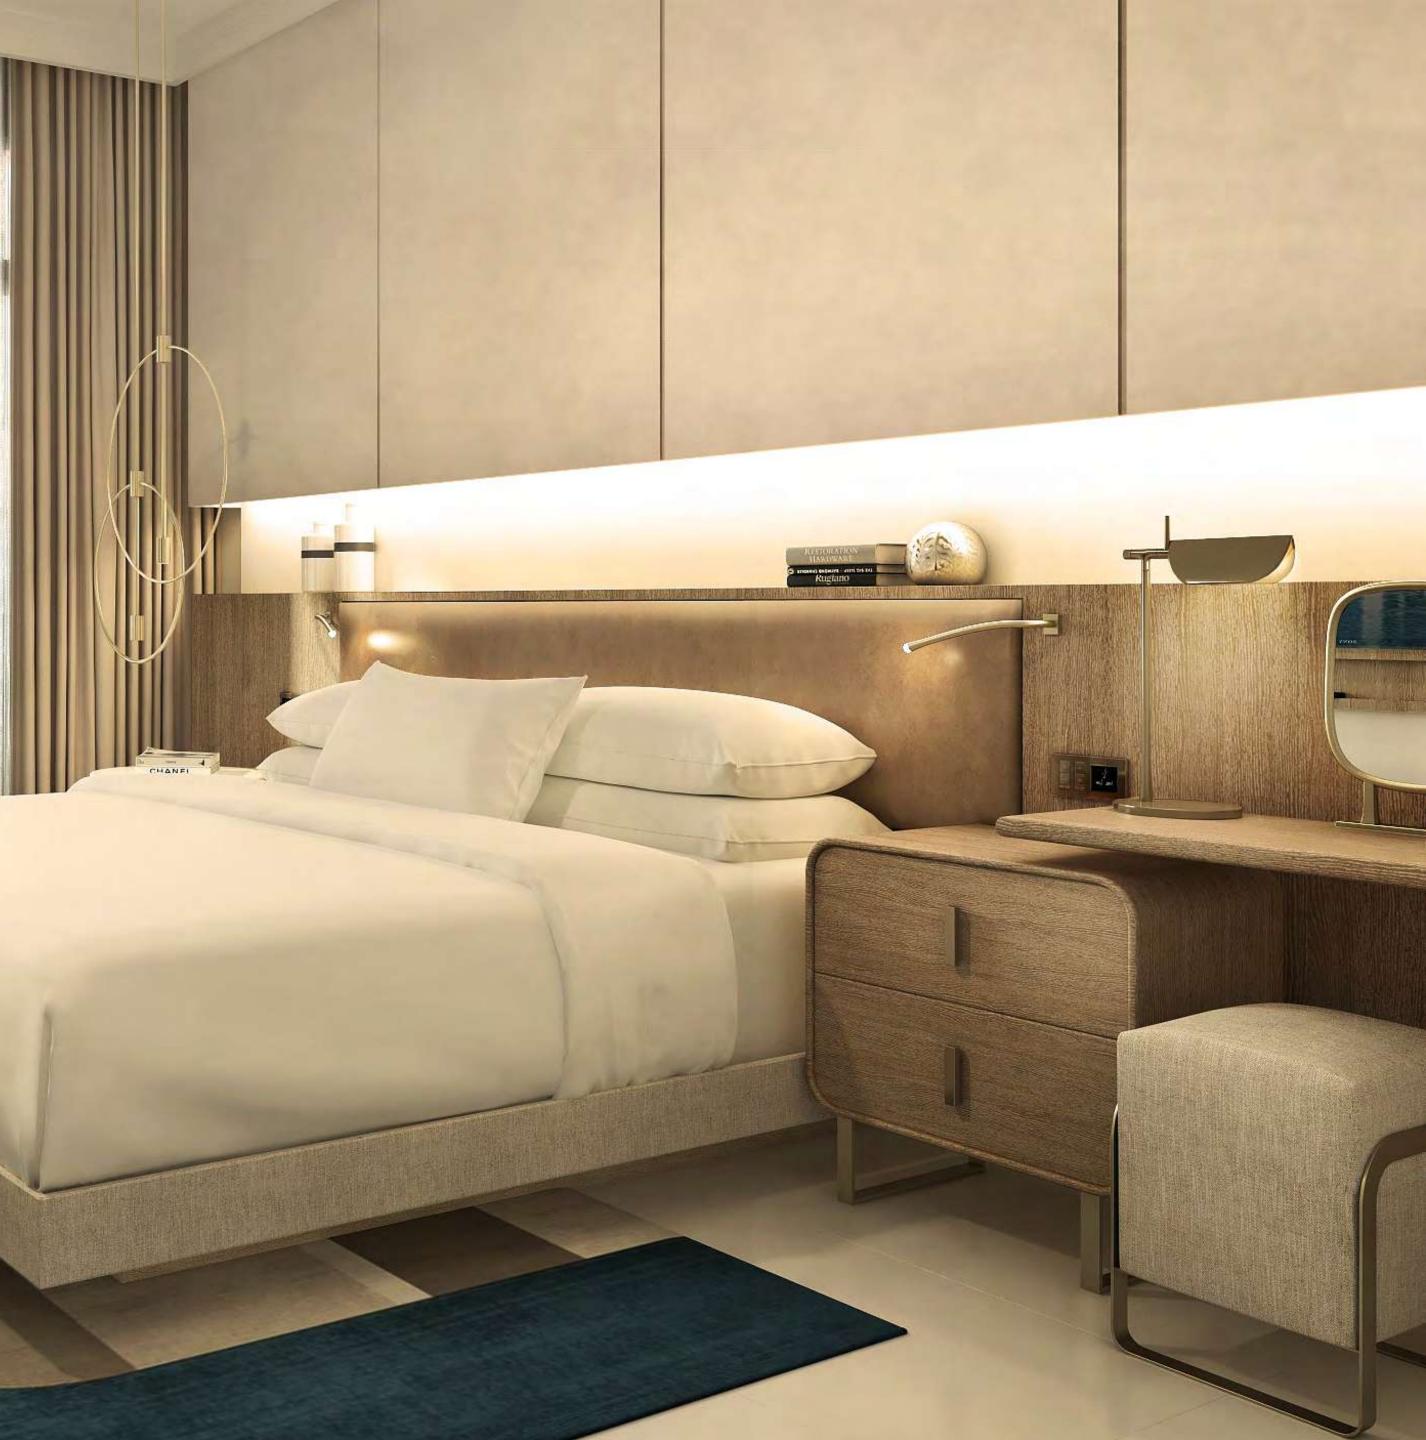

# ONE, TWO AND THREE BEDROOM

Discover the seamless style of Marriott Residences with the signature Marriott touch. With One, Two and Three Bedroom Apartments, equipped with top-ofthe-line appliances and designed with contemporary living in mind. Each apartment boast a modern, open-concept kitchen and living space, a spacious balcony that offers breathtaking views of Dubai and large windows throughout, allowing ample natural light. The interiors are decorated with calming earth tones, including parquet wooden floors and stone kitchen accents.

### CAPTIVATING INTERIOR ARCHITECTURE

Simple yet dramatic architectural features layered with uncommon use of materials and purposeful lighting deliver a sophisticated combination of depth, dimension and intimacy.