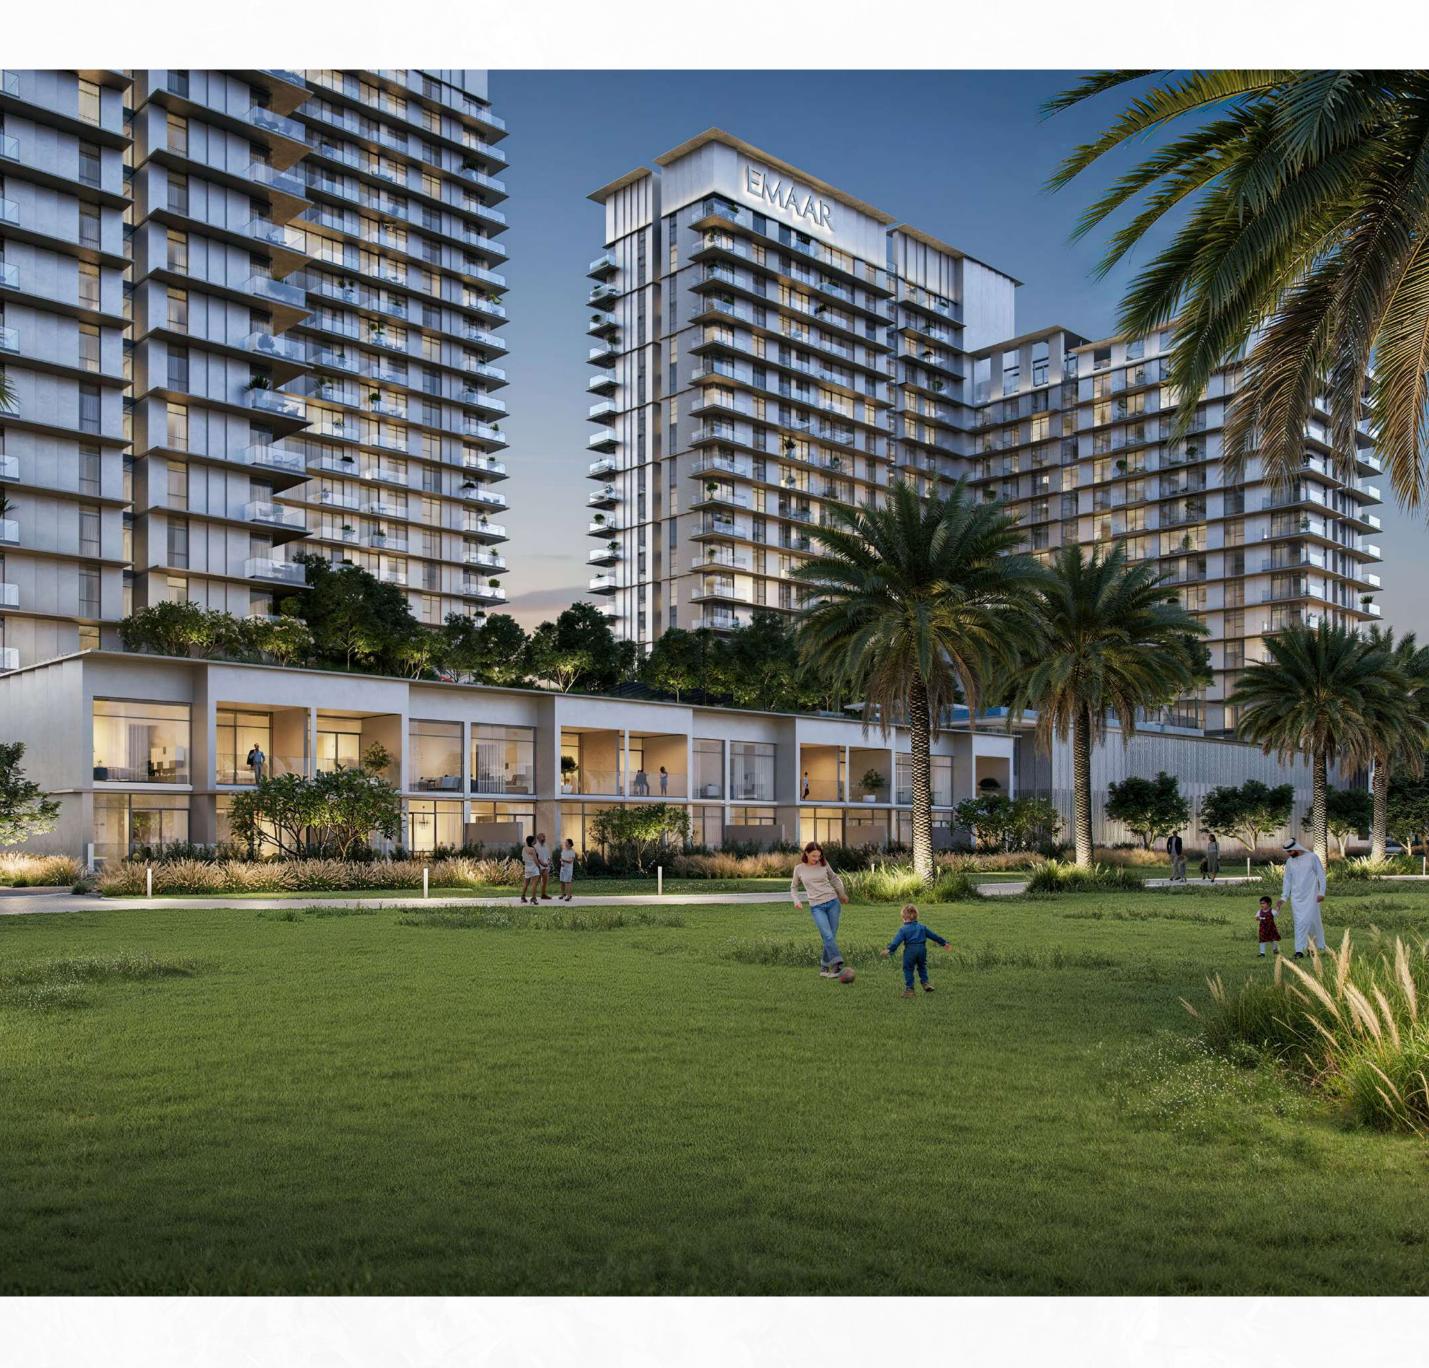

### Modern Heights, New Horizons

Address Residences Dubai Hills Estate embodies modernity set against a lush backdrop. The development features two towers: Tower A, with 18 floors, and Tower B, with 21 floors. Positioned to maximize views of Dubai Hills Park and Dubai Hills Mall, the towers boast versatile layouts, clean lines, and eco-friendly choices, enhancing both functionality and sustainability.