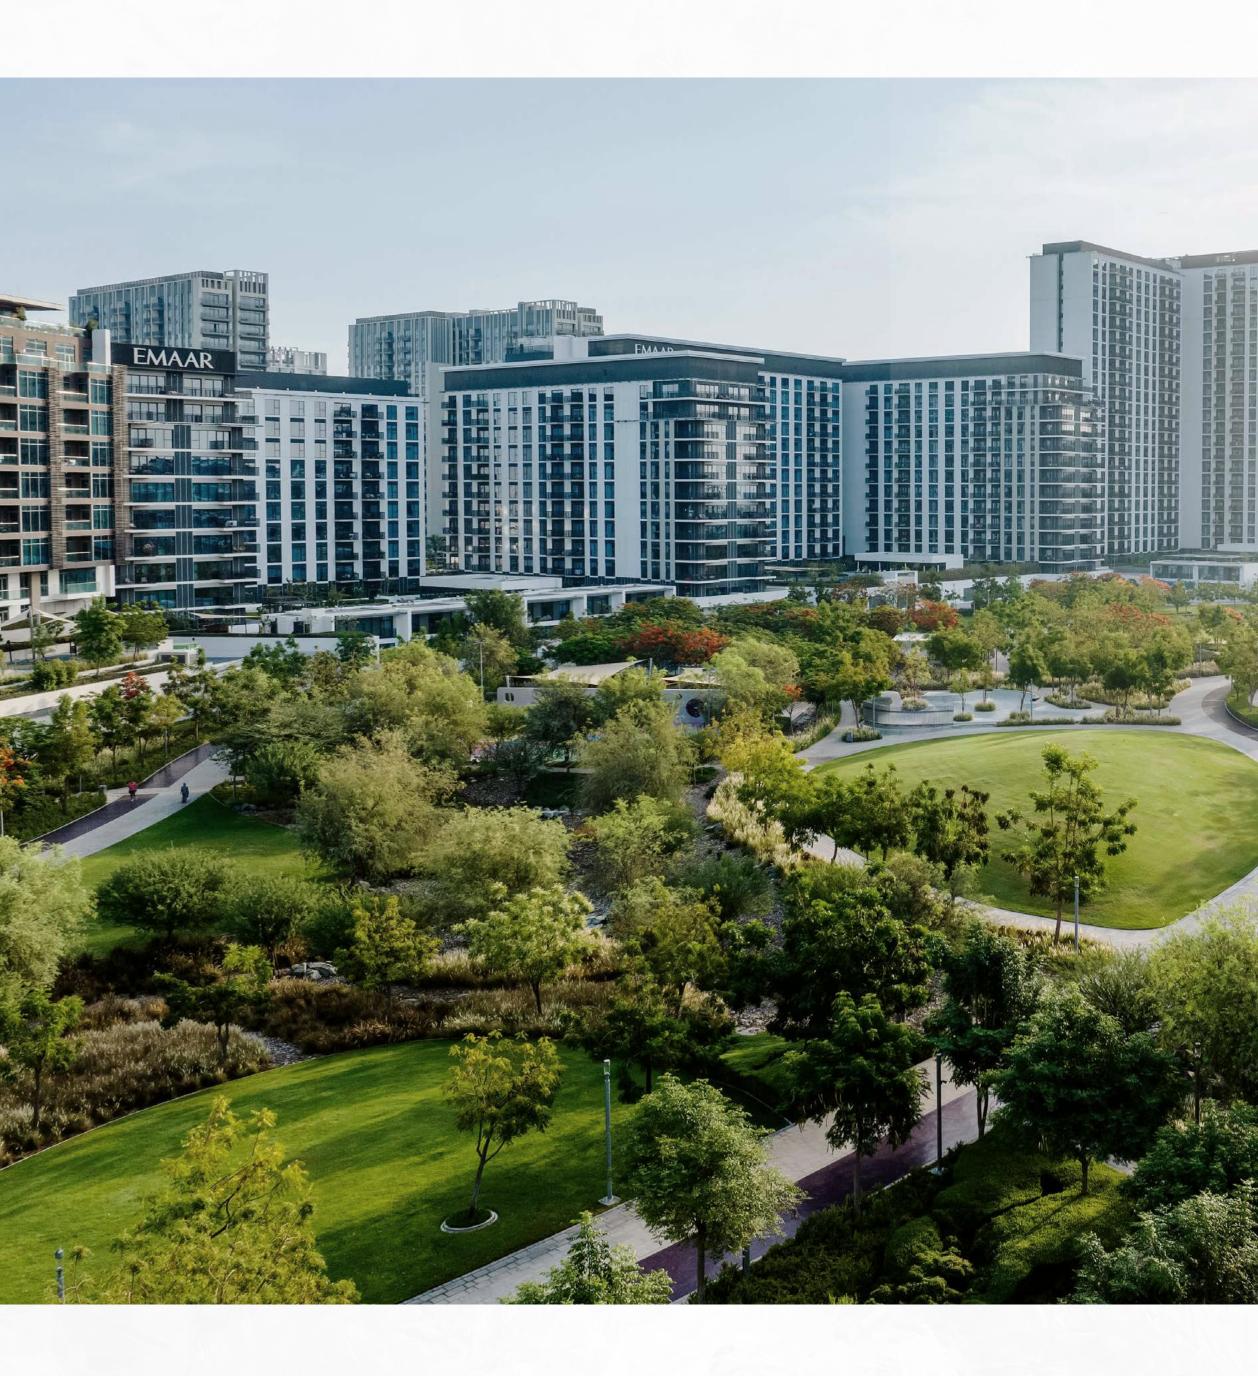

#### THE TOWERS

### Modern Heights, New Horizons

Address Residences Dubai Hills Estate embodies modernity set against a lush backdrop. The development features two towers: Tower A, with 18 floors, and Tower B, with 21 floors. Positioned to maximize views of Dubai Hills Park and Dubai Hills Mall, the towers boast versatile layouts, clean lines, and eco-friendly choices, enhancing both functionality and sustainability.