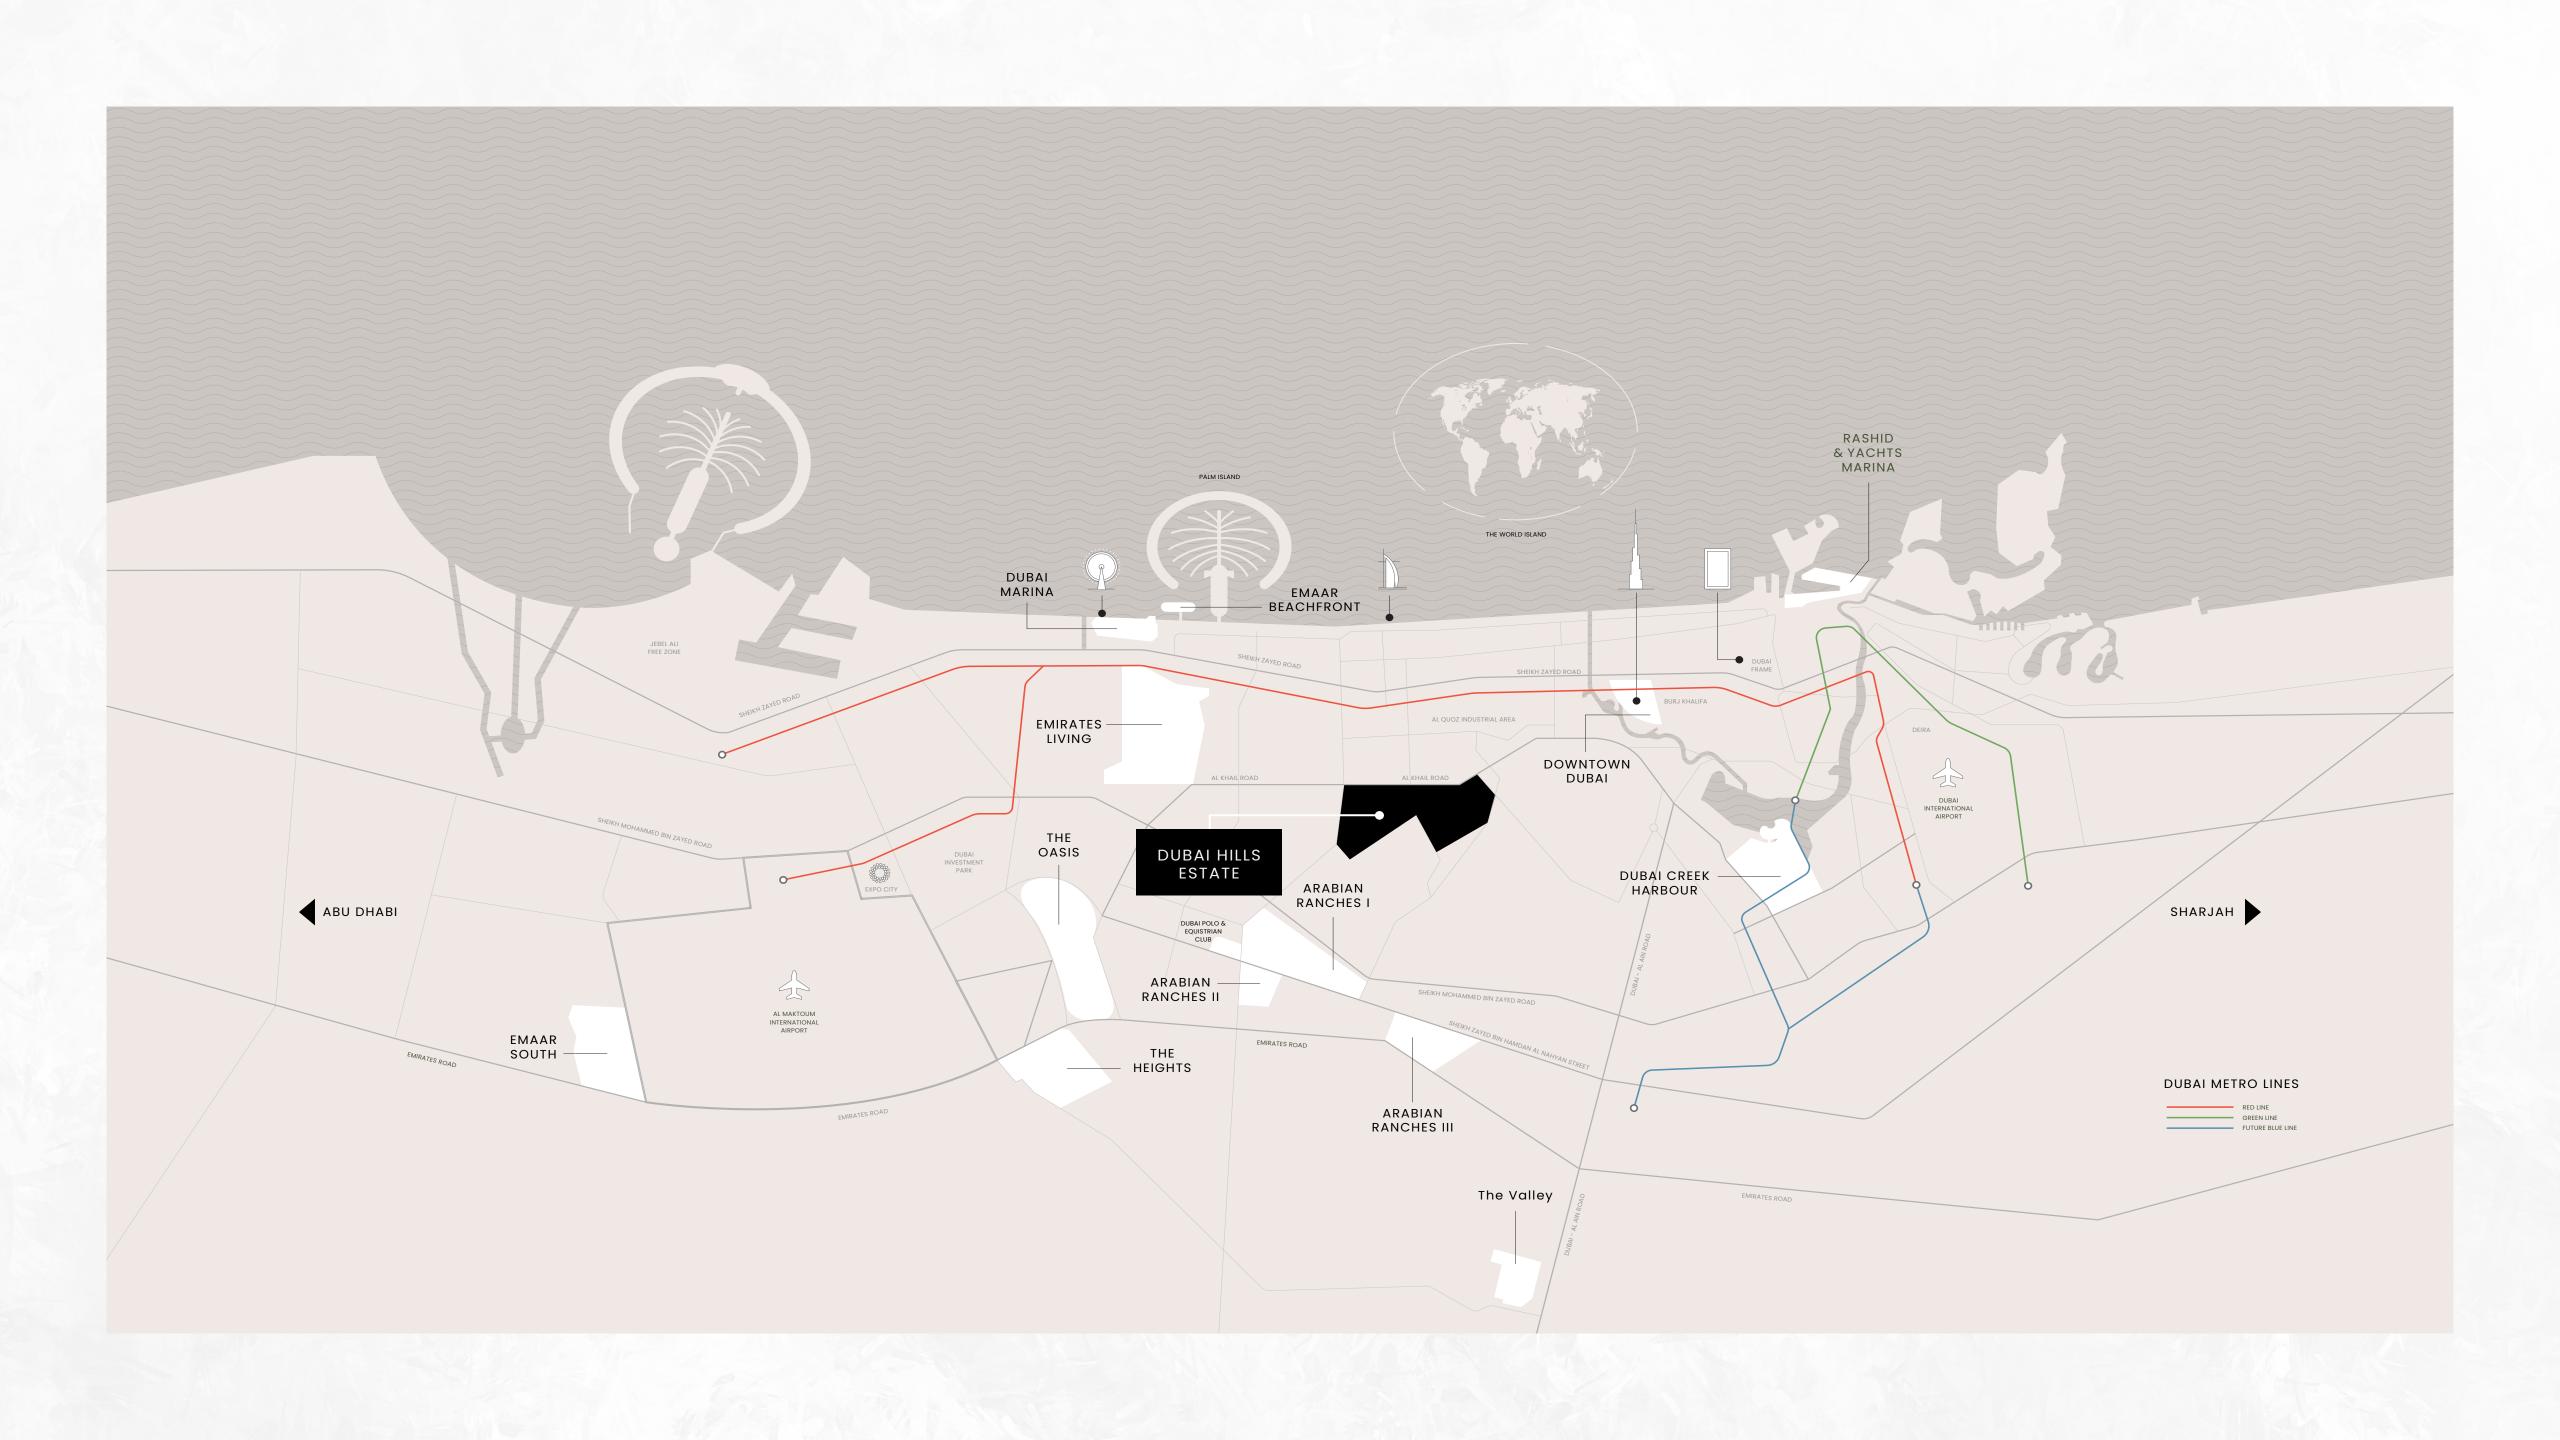

### The Green Heart of Dubai

Dubai Hills Estate - the green heart of Dubai - is a premier destination offering a perfect blend of luxury living and natural beauty. Strategically positioned within the Mohammed Bin Rashid City, this master-planned community is located between Downtown Dubai and Dubai Marina, with easy access to the city's most popular districts and attractions via Al Khail Road.

### Central Elegance

Experience luxury—strategically positioned, yet distant from the city's hustle. Thanks to Al Khail Road, Downtown Dubai and major hubs are minutes away. Soon, Etihad Rail and Dubai Metro will offer swift airport and emirate connections.

### Dubai's Verdant Jewel

Dubai Hills Estate, the green heart of Dubai, is a unique destination. As a cornerstone of Mohammed Bin Rashid City, it bridges Downtown Dubai and Dubai Marina. Positioned by Al Khail Road, the estate ensures seamless access to the city's iconic locales.