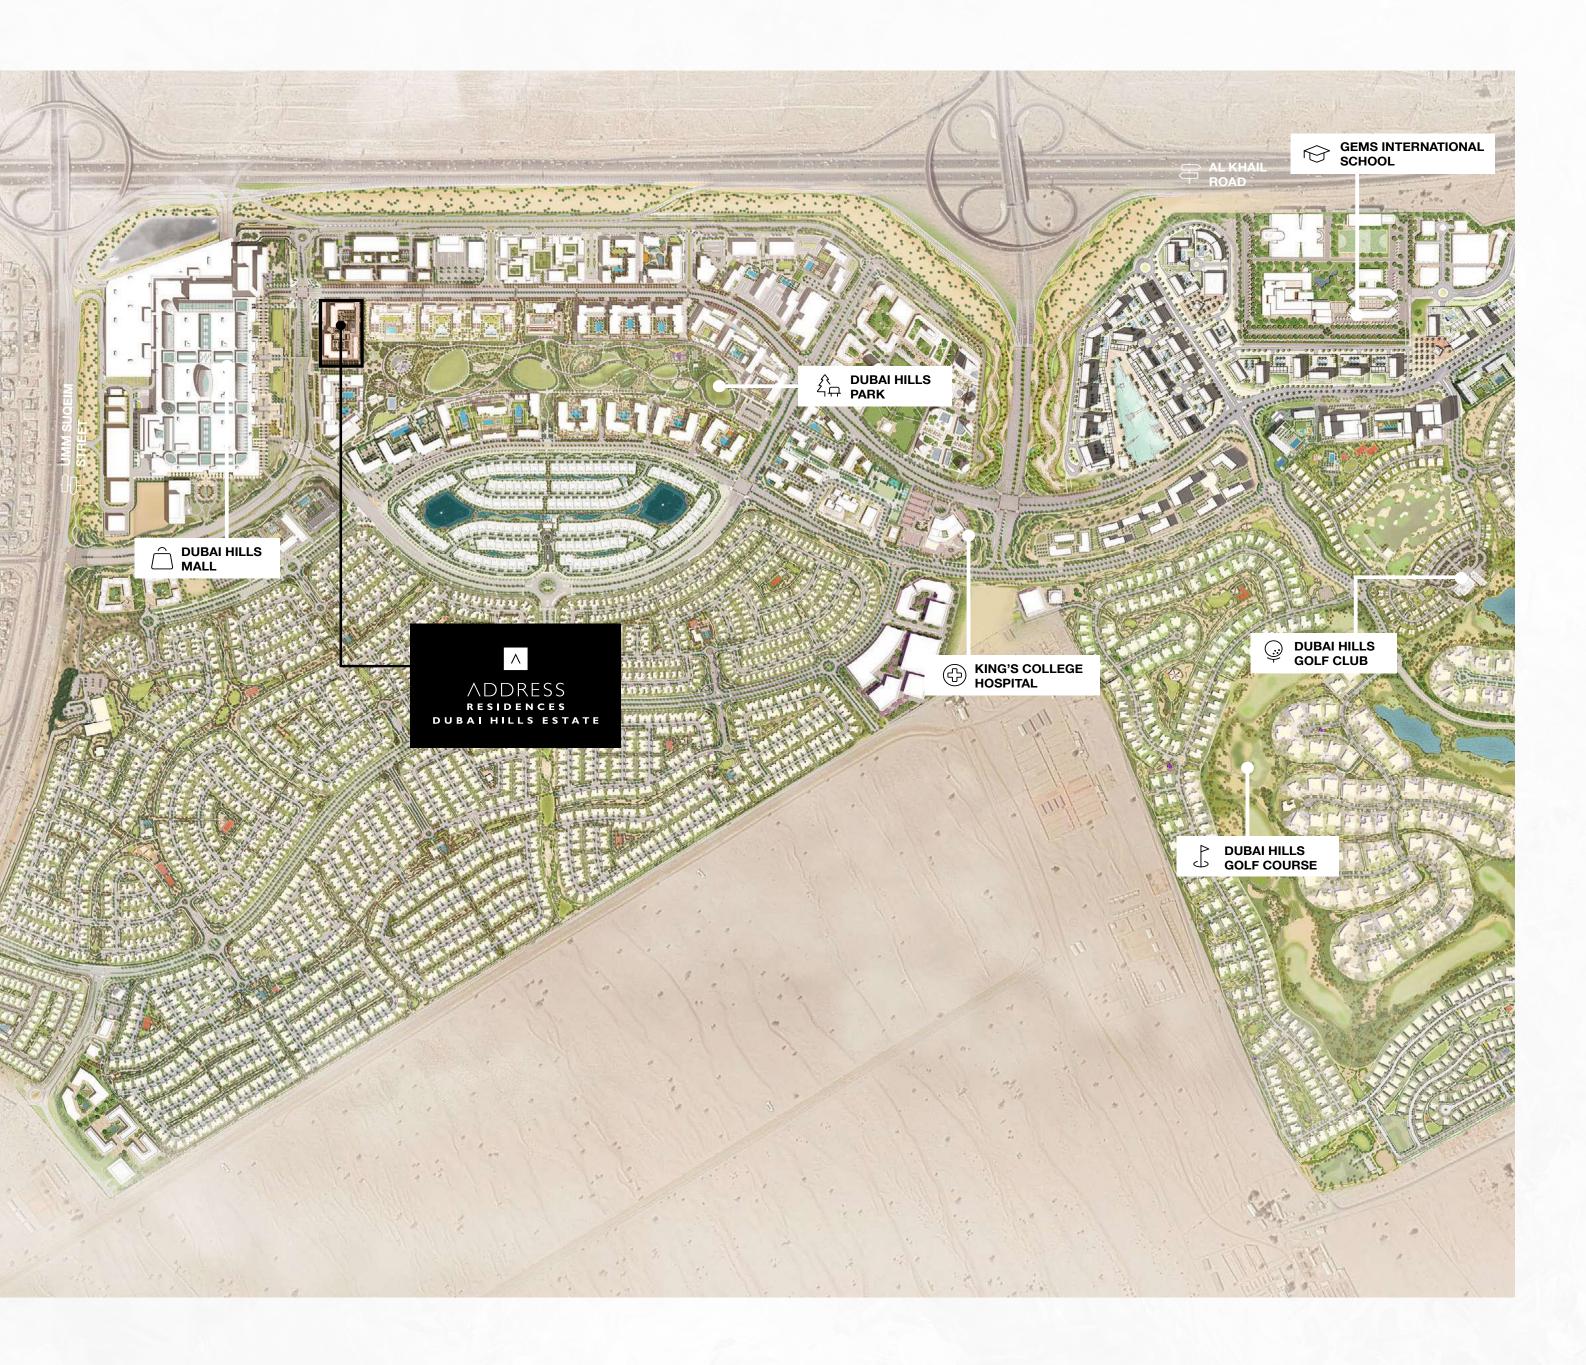

### The Green Heart of Dubai

Dubai Hills Estate - the green heart of Dubai - is a premier destination offering a perfect blend of luxury living and natural beauty. Strategically positioned within the Mohammed Bin Rashid City, this master-planned community is located between Downtown Dubai and Dubai Marina, with easy access to the city's most popular districts and attractions via Al Khail Road.

Central Location

Dubai Hills Park

Dubai Hills Mall

Business Park

 $\wedge$ 

### Central Elegance

Experience luxury—strategically positioned, yet distant from the city's hustle. Thanks to Al Khail Road, Downtown Dubai and major hubs are minutes away. Soon, Etihad Rail and Dubai Metro will offer swift airport and emirate connections.

### Dubai's Verdant Jewel

Dubai Hills Estate, the green heart of Dubai, is a unique destination. As a cornerstone of Mohammed Bin Rashid City, it bridges Downtown Dubai and Dubai Marina. Positioned by Al Khail Road, the estate ensures seamless access to the city's iconic locales.

### Opulent City Living

This green, family-centric area, rich in simplicity and elegance, effortlessly connects residents to conveniences. Address Residences Dubai Hills Estate offers a tranquil urban pocket of Dubai, with city centre attractions just moments away. Nearby, you'll find premium healthcare, educational centres, a central park, and the expansive Dubai Hills Mall.

### Everything at Your Doorstep

Beyond Address Residences Dubai Hills Estate's retail offerings, embrace a neighbourhood rich in greenery. Experience Dubai Hills Estate's variety of cafés, restaurants, and shops, just a short walk from Dubai Hills Mall and Dubai Hills Park.