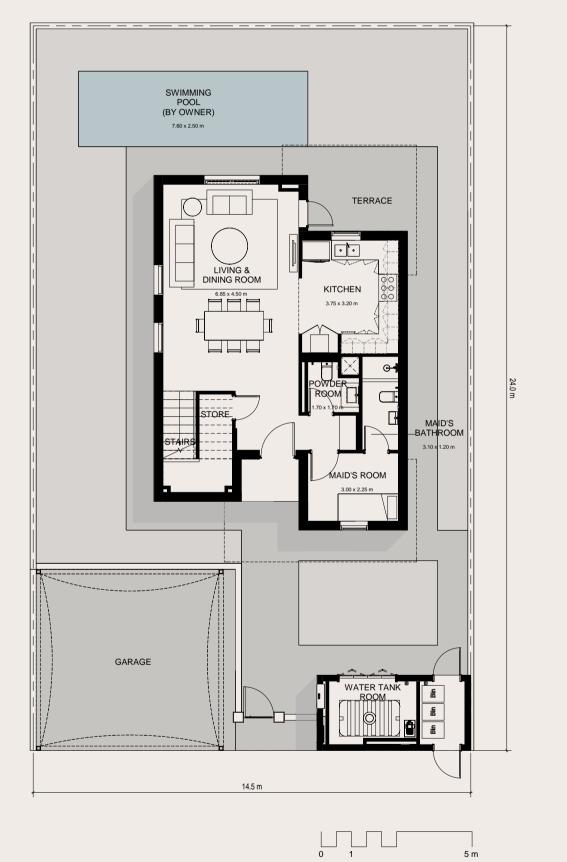

### GROUND FLOOR PLAN

Note that this floor plan was produced prior to the completion of construction and is indicative only and not to scale. Changes may be made during the development and areas, fittings, finishes and specifications are subject to change without notice in accordance with the provision of the contract of scale. The furniture depicted is not included with any sale and should not be taken to indicate the final positions of power points, TV connections and the like. Prospective purchasers must rely on their own enquiries. Bulkheads necessary for services and structure are not depicted.

## FIRST FLOOR PLAN

AREA: **188 SQM** 

BEDROOMS: 3