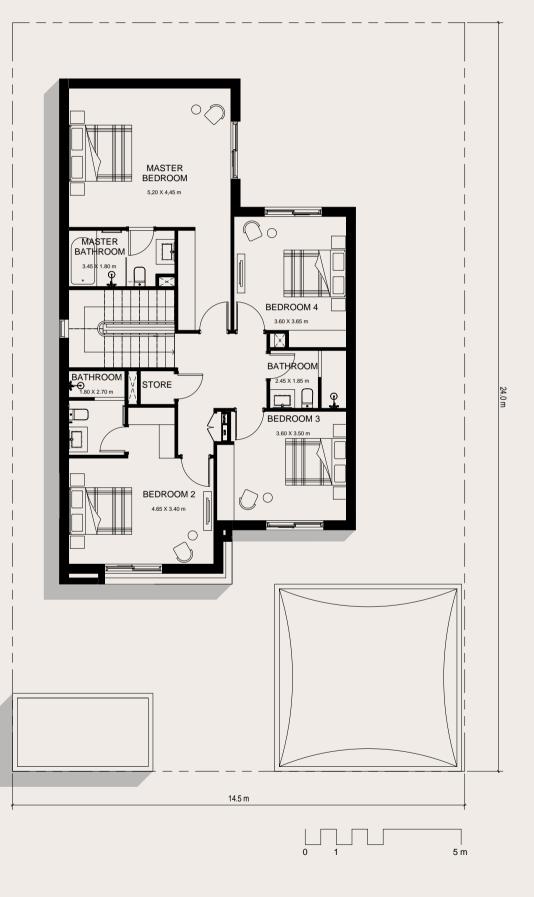

### FIRST FLOOR PLAN

## AREA: 289 SQM

## BEDROOMS: 5

\*The above area excludes the optional Multipurpose Room area (15 SQM).