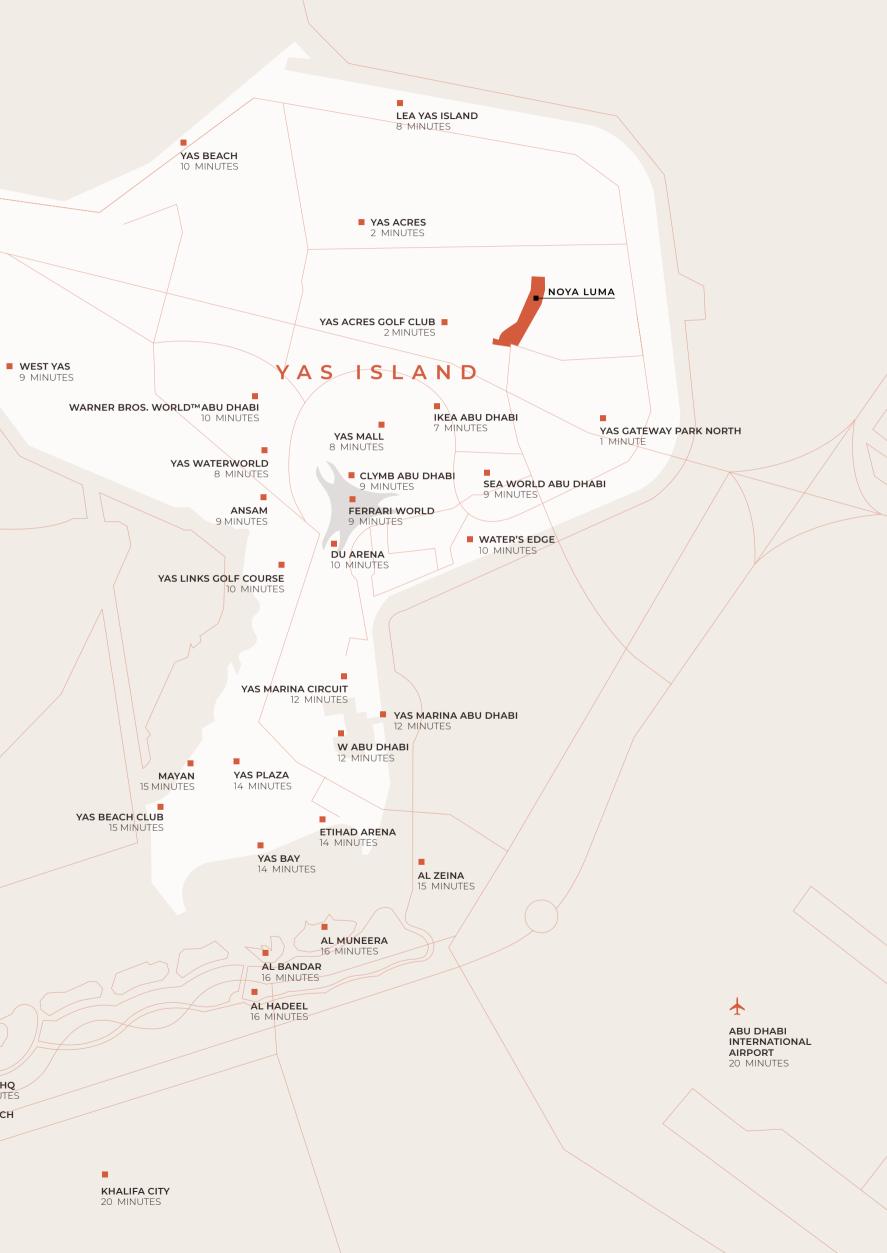

## YAS AT A GLANCE

TO DOWNTOWN ABU DHABI 30 MINUTES ALDAR HQ 18 MINUTES AL RAHA BEACH 18 MINUTES