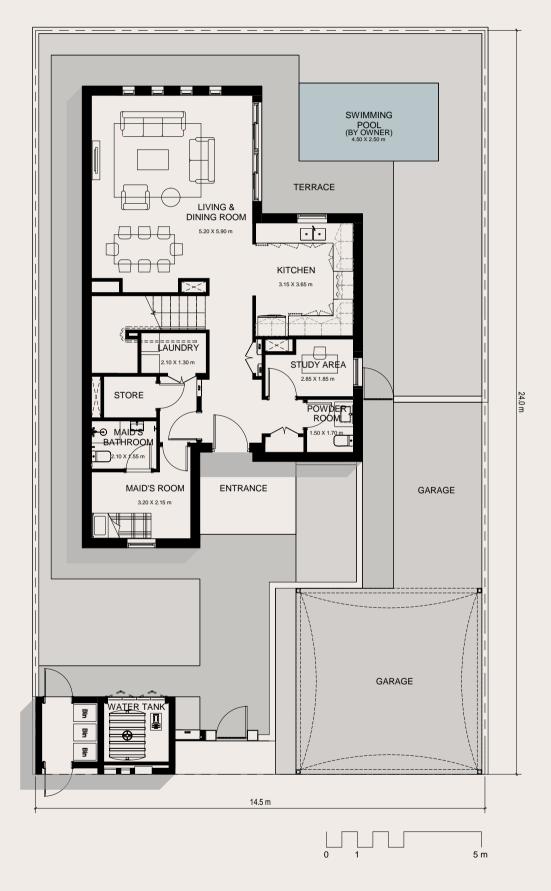

### GROUND FLOOR PLAN

## AREA: 289 SQM

## BEDROOMS: 5

\*The above area excludes the optional Multipurpose Room area (15 SQM).