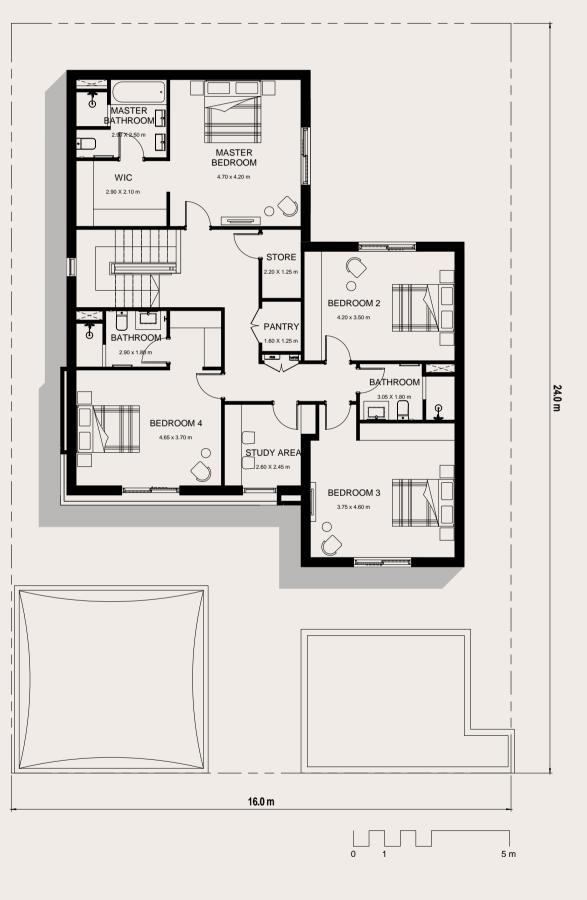

### FIRST FLOOR PLAN

## AREA: 289 SQM

## BEDROOMS: 5

\*The above area excludes the optional Multipurpose Room area (15 SQM).