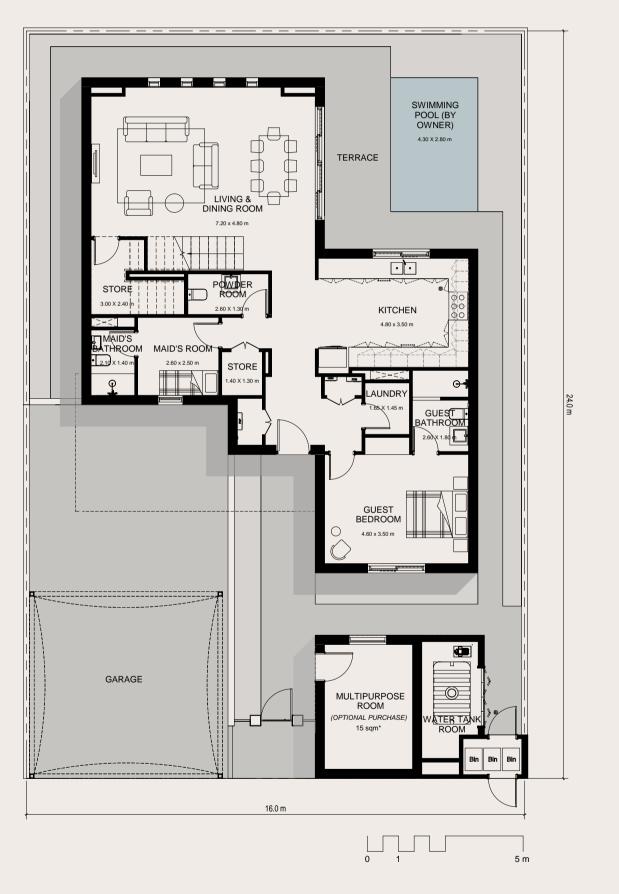

### GROUND FLOOR PLAN

Note that this floor plan was produced prior to the completion of construction and is indicative only and not to scale. Changes may be made during the development and areas, fittings, finishes and specifications are subject to change without notice in accordance with the provision of the contract of scale. The furniture depicted is not included with any sale and should not be taken to indicate the final positions of power points, TV connections and the like. Prospective purchasers must rely on their own enquiries. Bulkheads necessary for services and structure are not depicted.

## AREA: 289 SQM

## BEDROOMS: 5

\*The above area excludes the optional Multipurpose Room area (15 SQM).