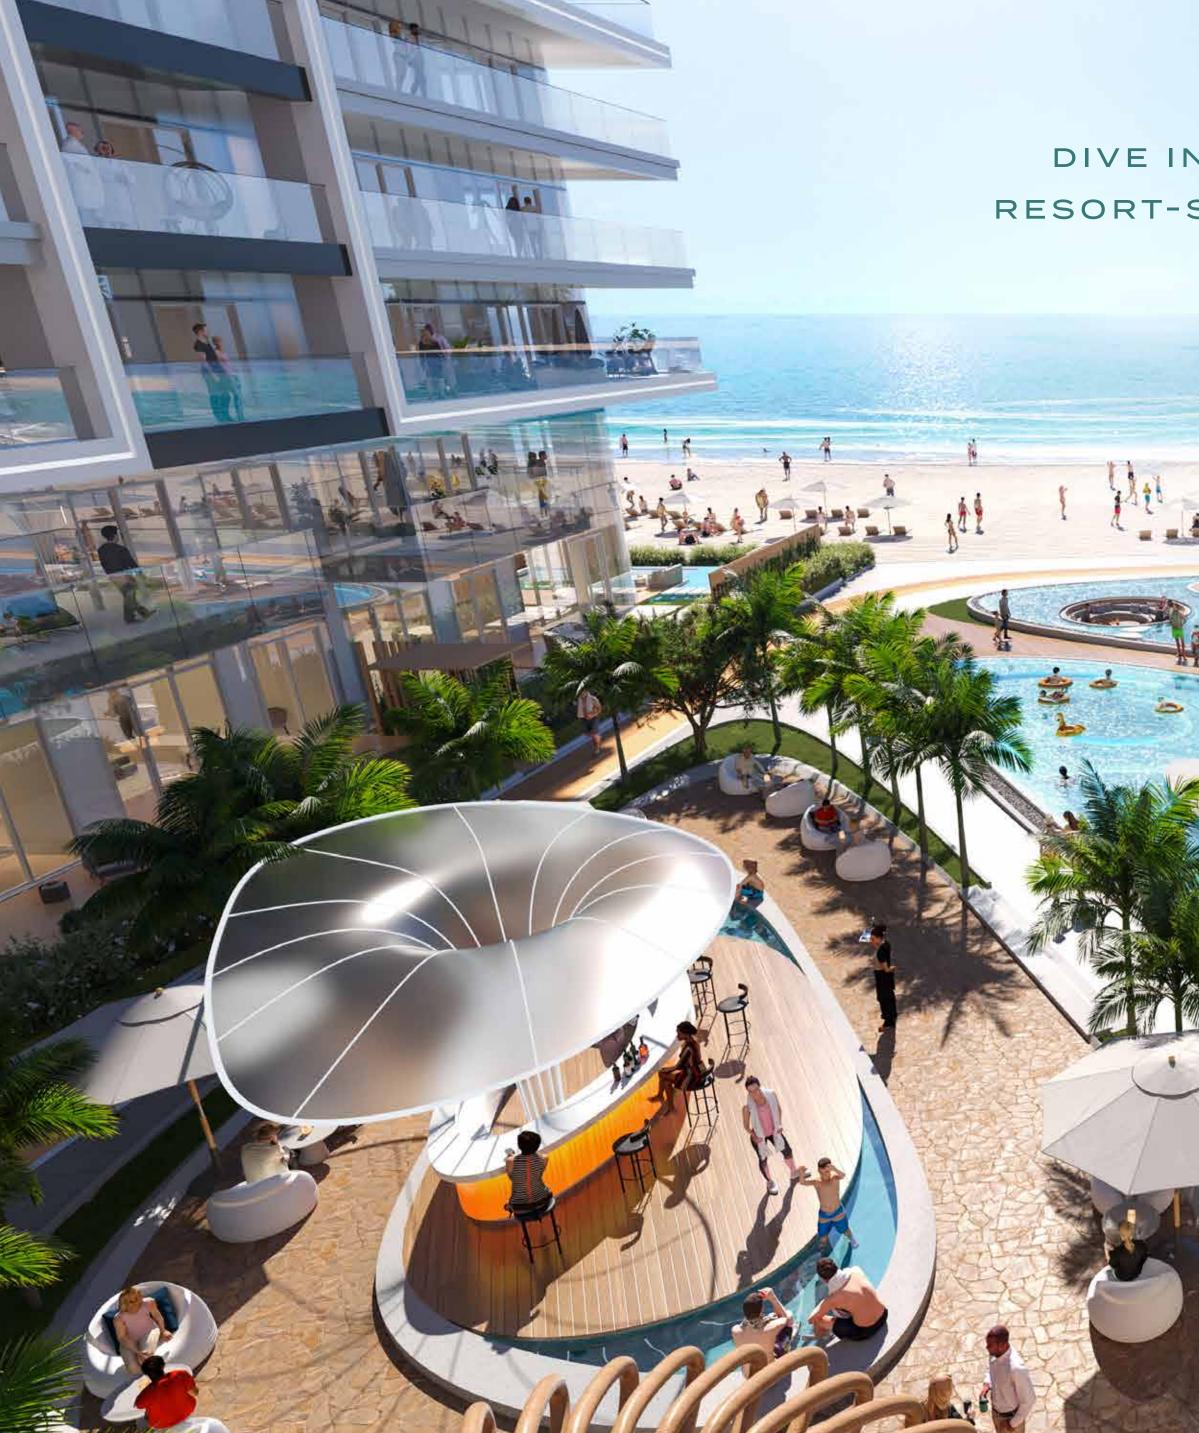

#### DIVE INTO FIVE-STAR RESORT-STYLE AMENITIES

桥部

Lounge the day away in a dedicated aqua oasis, featuring undisturbed sea views, or enjoy your time in the underwater viewing deck as water cascades down around you. Then, head to the beach, only steps away, for some thrilling watersports. Afterwards, cool off in the luxurious adult pool, whilst the children remain entertained in their very own dedicated kids pool.

#### A RETREAT WITHIN A RETREAT

Shoreline by DAMAC is your peaceful, poolside retreat. From a floating cabana, perfectly nestled away for an afternoon siesta, to bamboo installations that provide both shade and an amplified breeze, this is your escape into quietude.

#### SAVOUR THE TASTE OF PARADISE

Spend the day in the pool as you sip on a cocktail at the floating bar, or enjoy appetising bites, innovative drinks, and a vibrant atmosphere while taking in the stunning sea views at the waterfront bar. Either way, relish in the unmatched experience of luxury, leisure, and indulgence by the water's edge.