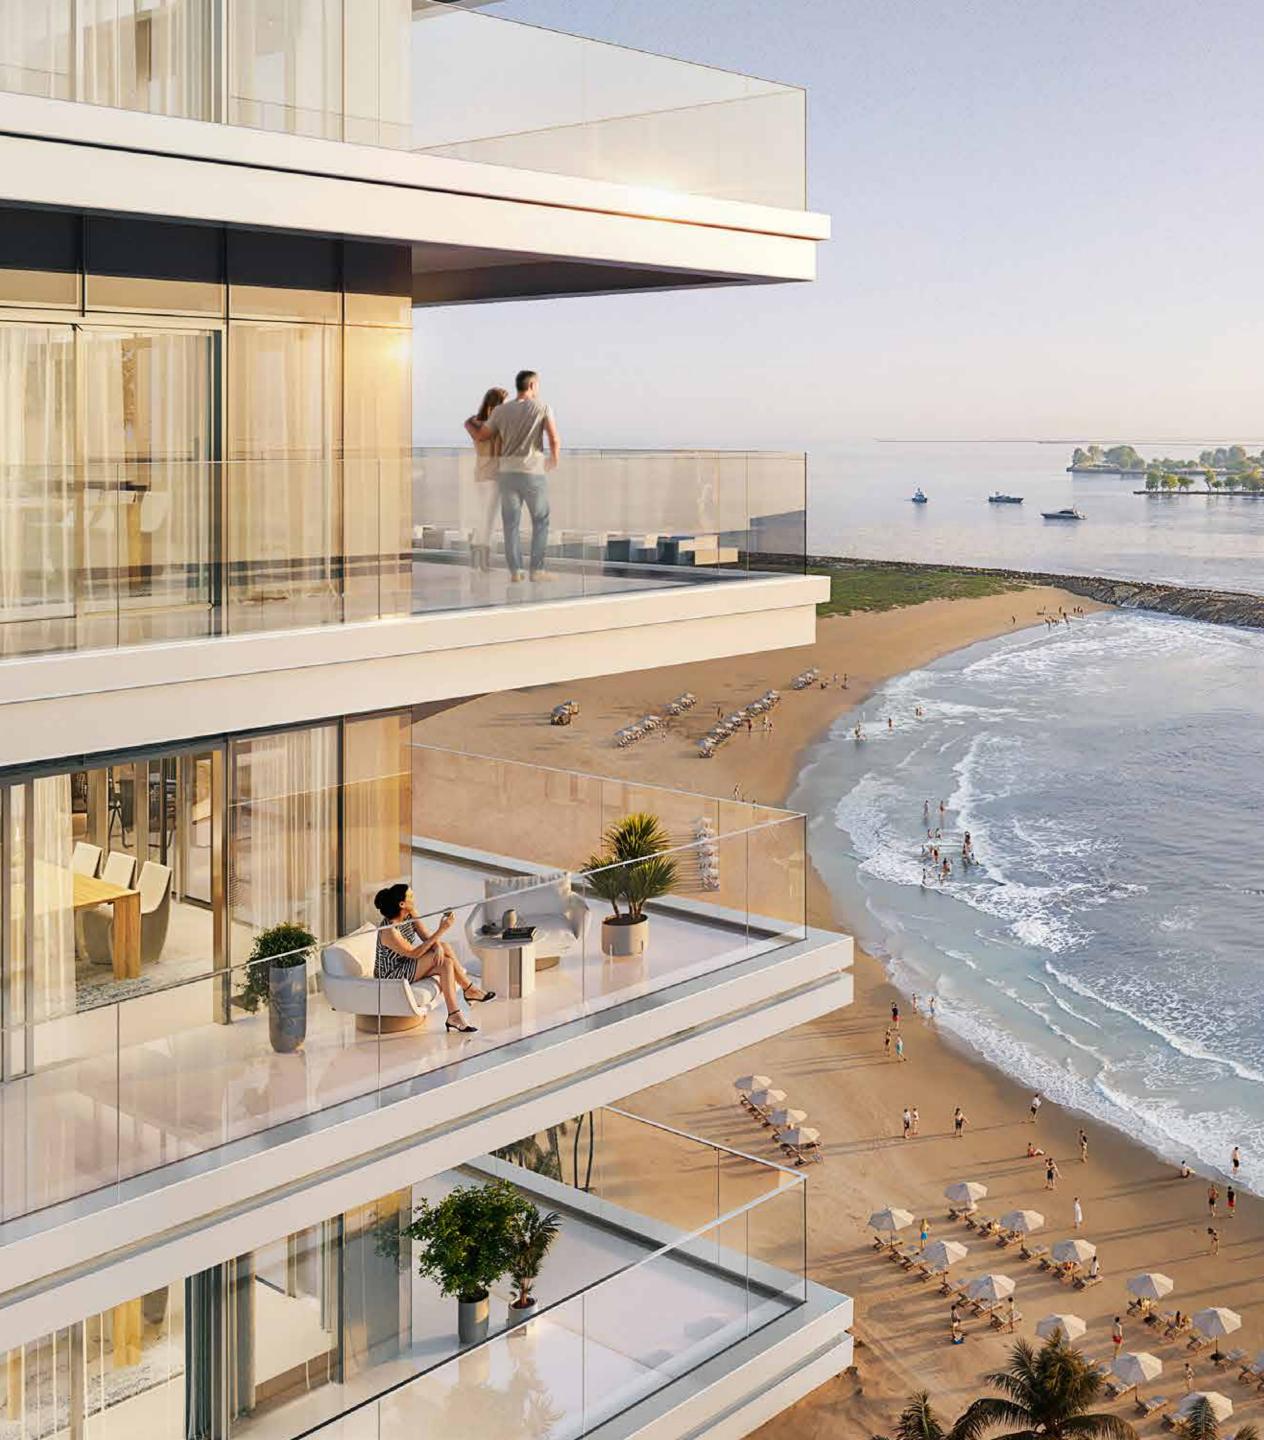

#### YOUR OWN BEACH, JUST STEPS AWAY

A An addition

UL

14

At Shoreline by DAMAC, your pristine beachfront is just a short stroll from your doorstep. Experience island bliss with direct access to an alluring, undisturbed beach, where blue hues and golden sands create a perfect coastal retreat.

#### WAVES OF LEISURE ON THE GROUND FLOOR

Along with direct beach access, Shoreline by DAMAC offers a wealth of ground-level amenities, both indoors and outdoors, designed for ultimate luxury, comfort, and convenience.

#### DIVE INTO FIVE-STAR RESORT-STYLE AMENITIES

桥部

Lounge the day away in a dedicated aqua oasis, featuring undisturbed sea views, or enjoy your time in the underwater viewing deck as water cascades down around you. Then, head to the beach, only steps away, for some thrilling watersports. Afterwards, cool off in the luxurious adult pool, whilst the children remain entertained in their very own dedicated kids pool.