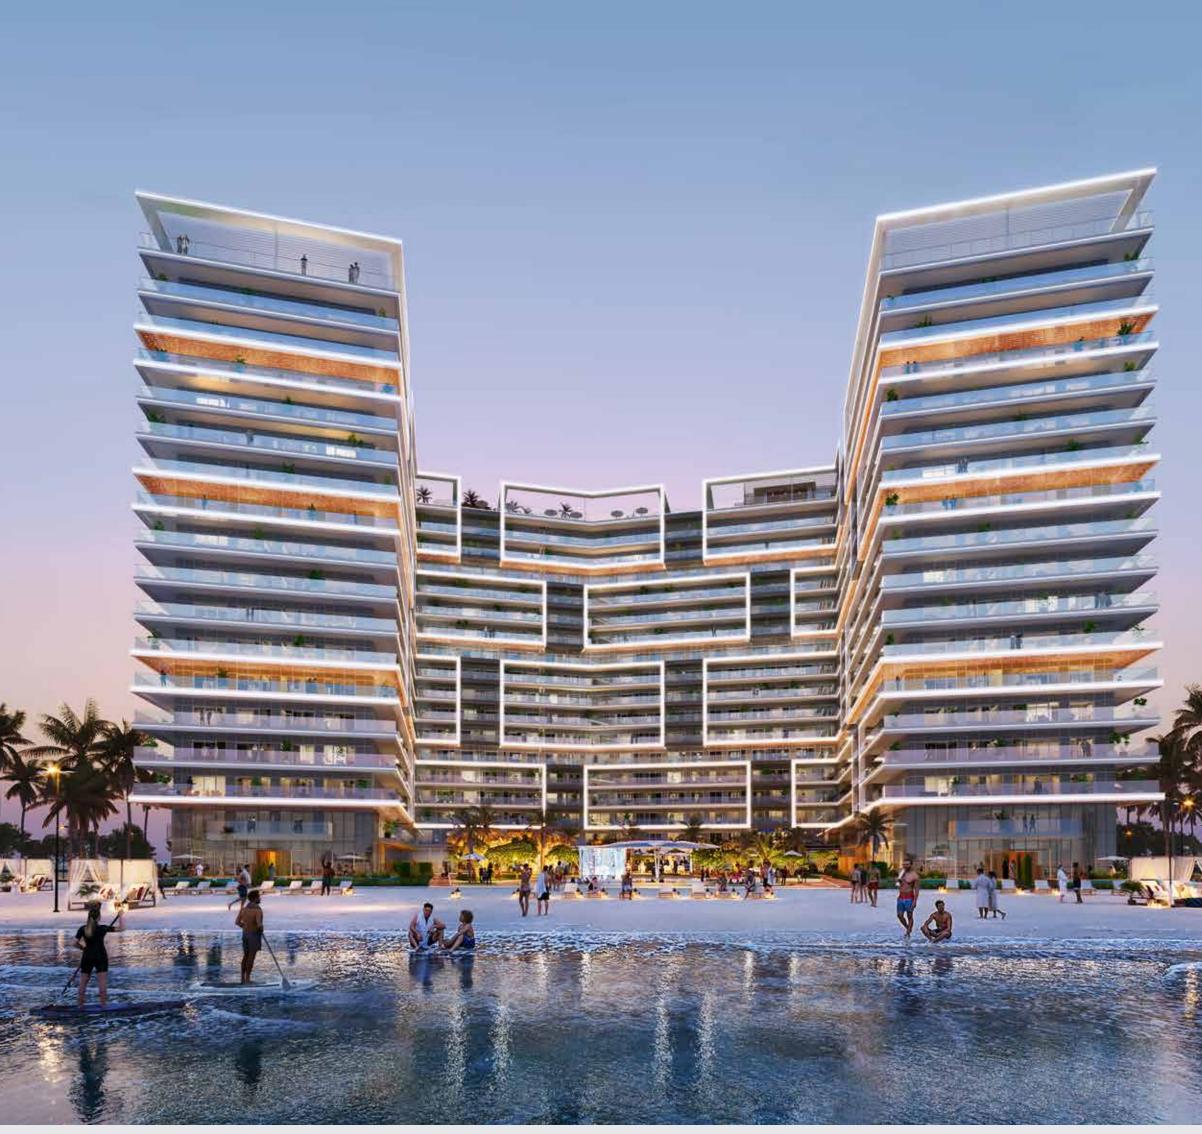

#### YOUR OWN BEACH, JUST STEPS AWAY

A An addition

UL

14

At Shoreline by DAMAC, your pristine beachfront is just a short stroll from your doorstep. Experience island bliss with direct access to an alluring, undisturbed beach, where blue hues and golden sands create a perfect coastal retreat.

#### WAVES OF LEISURE ON THE GROUND FLOOR

Along with direct beach access, Shoreline by DAMAC offers a wealth of ground-level amenities, both indoors and outdoors, designed for ultimate luxury, comfort, and convenience.

#### DIVE INTO FIVE-STAR RESORT-STYLE AMENITIES

桥部

Lounge the day away in a dedicated aqua oasis, featuring undisturbed sea views, or enjoy your time in the underwater viewing deck as water cascades down around you. Then, head to the beach, only steps away, for some thrilling watersports. Afterwards, cool off in the luxurious adult pool, whilst the children remain entertained in their very own dedicated kids pool.