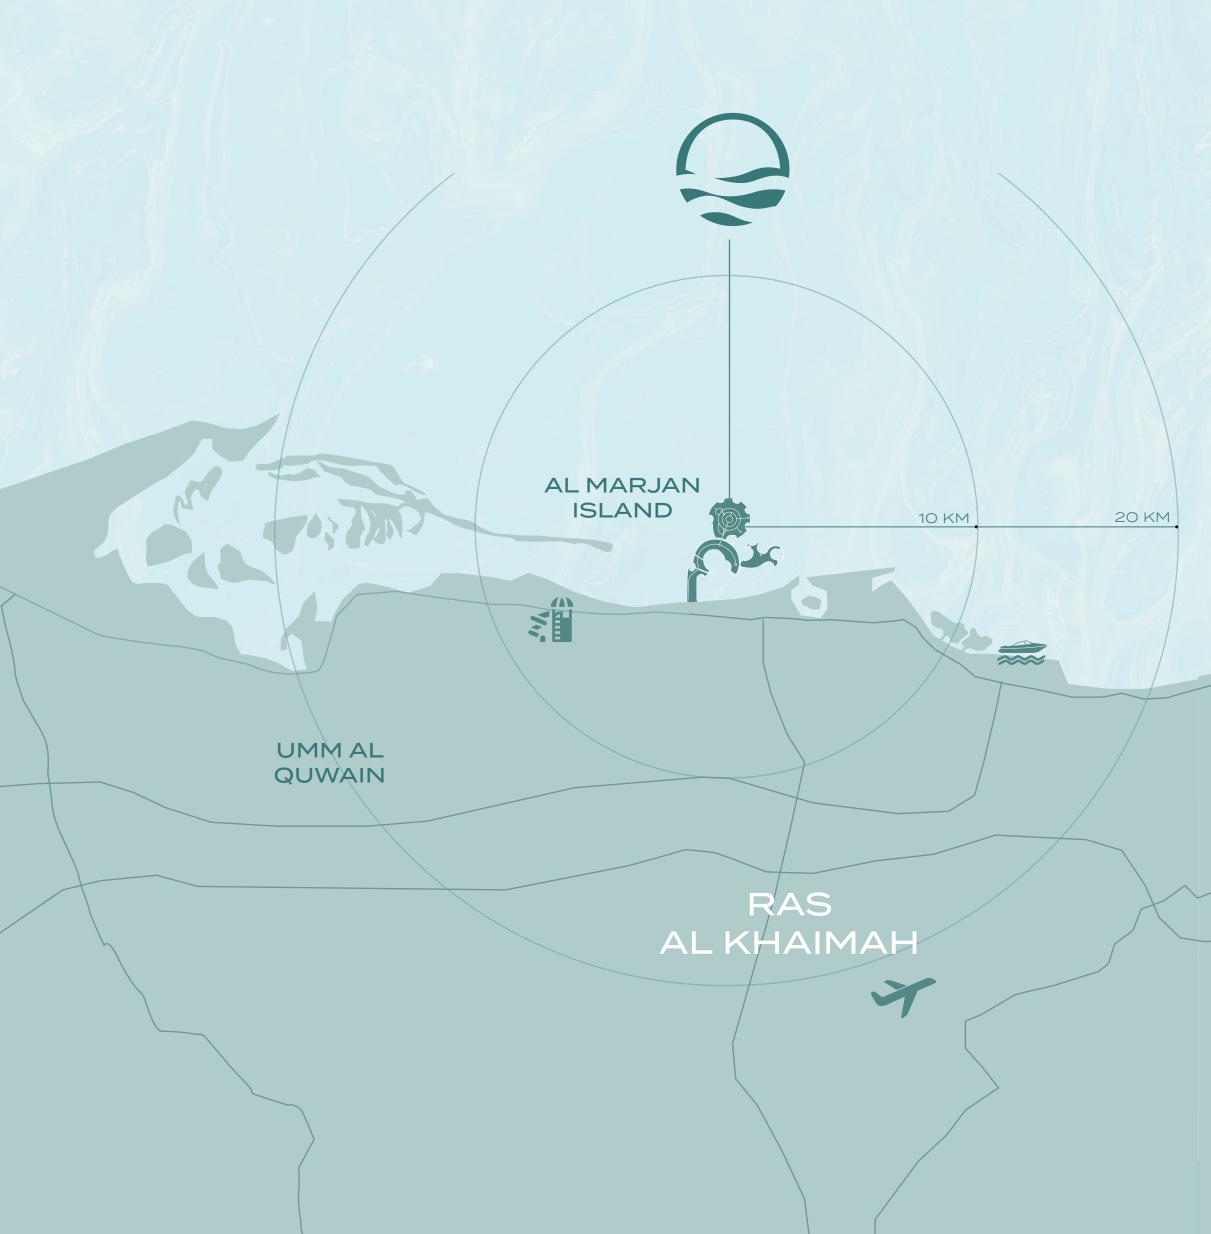

#### JUST BEYOND DUBAI, PURE PARADISE

Perfectly positioned near top attractions in Ras Al Khaimah and just an hour from Dubai, Shoreline by DAMAC effortlessly combines island living with urban convenience. Enjoy a serene retreat, or a lively break, with the ultimate destination for short-term escapes and long-term stays.

DUBAI

SHARJAH

AJMAN

Royal Yacht Club RAK 17 minutes

Dreamland Aqua Park 17 minutes

Flamingo Beach 26 minutes

**RAK Airport** 34 minutes

Dubai International Airport 56 minutes

#### MINUTES FROM IT ALL

Direct Beach Access O minutes

Al Marjan Island Promenade (scenic walkway) 6 minutes

Al Hamra Mall 12 minutes WYNN Resort 5 minutes

Al Marjan Island Boulevard (shopping and dining) 6 minutes