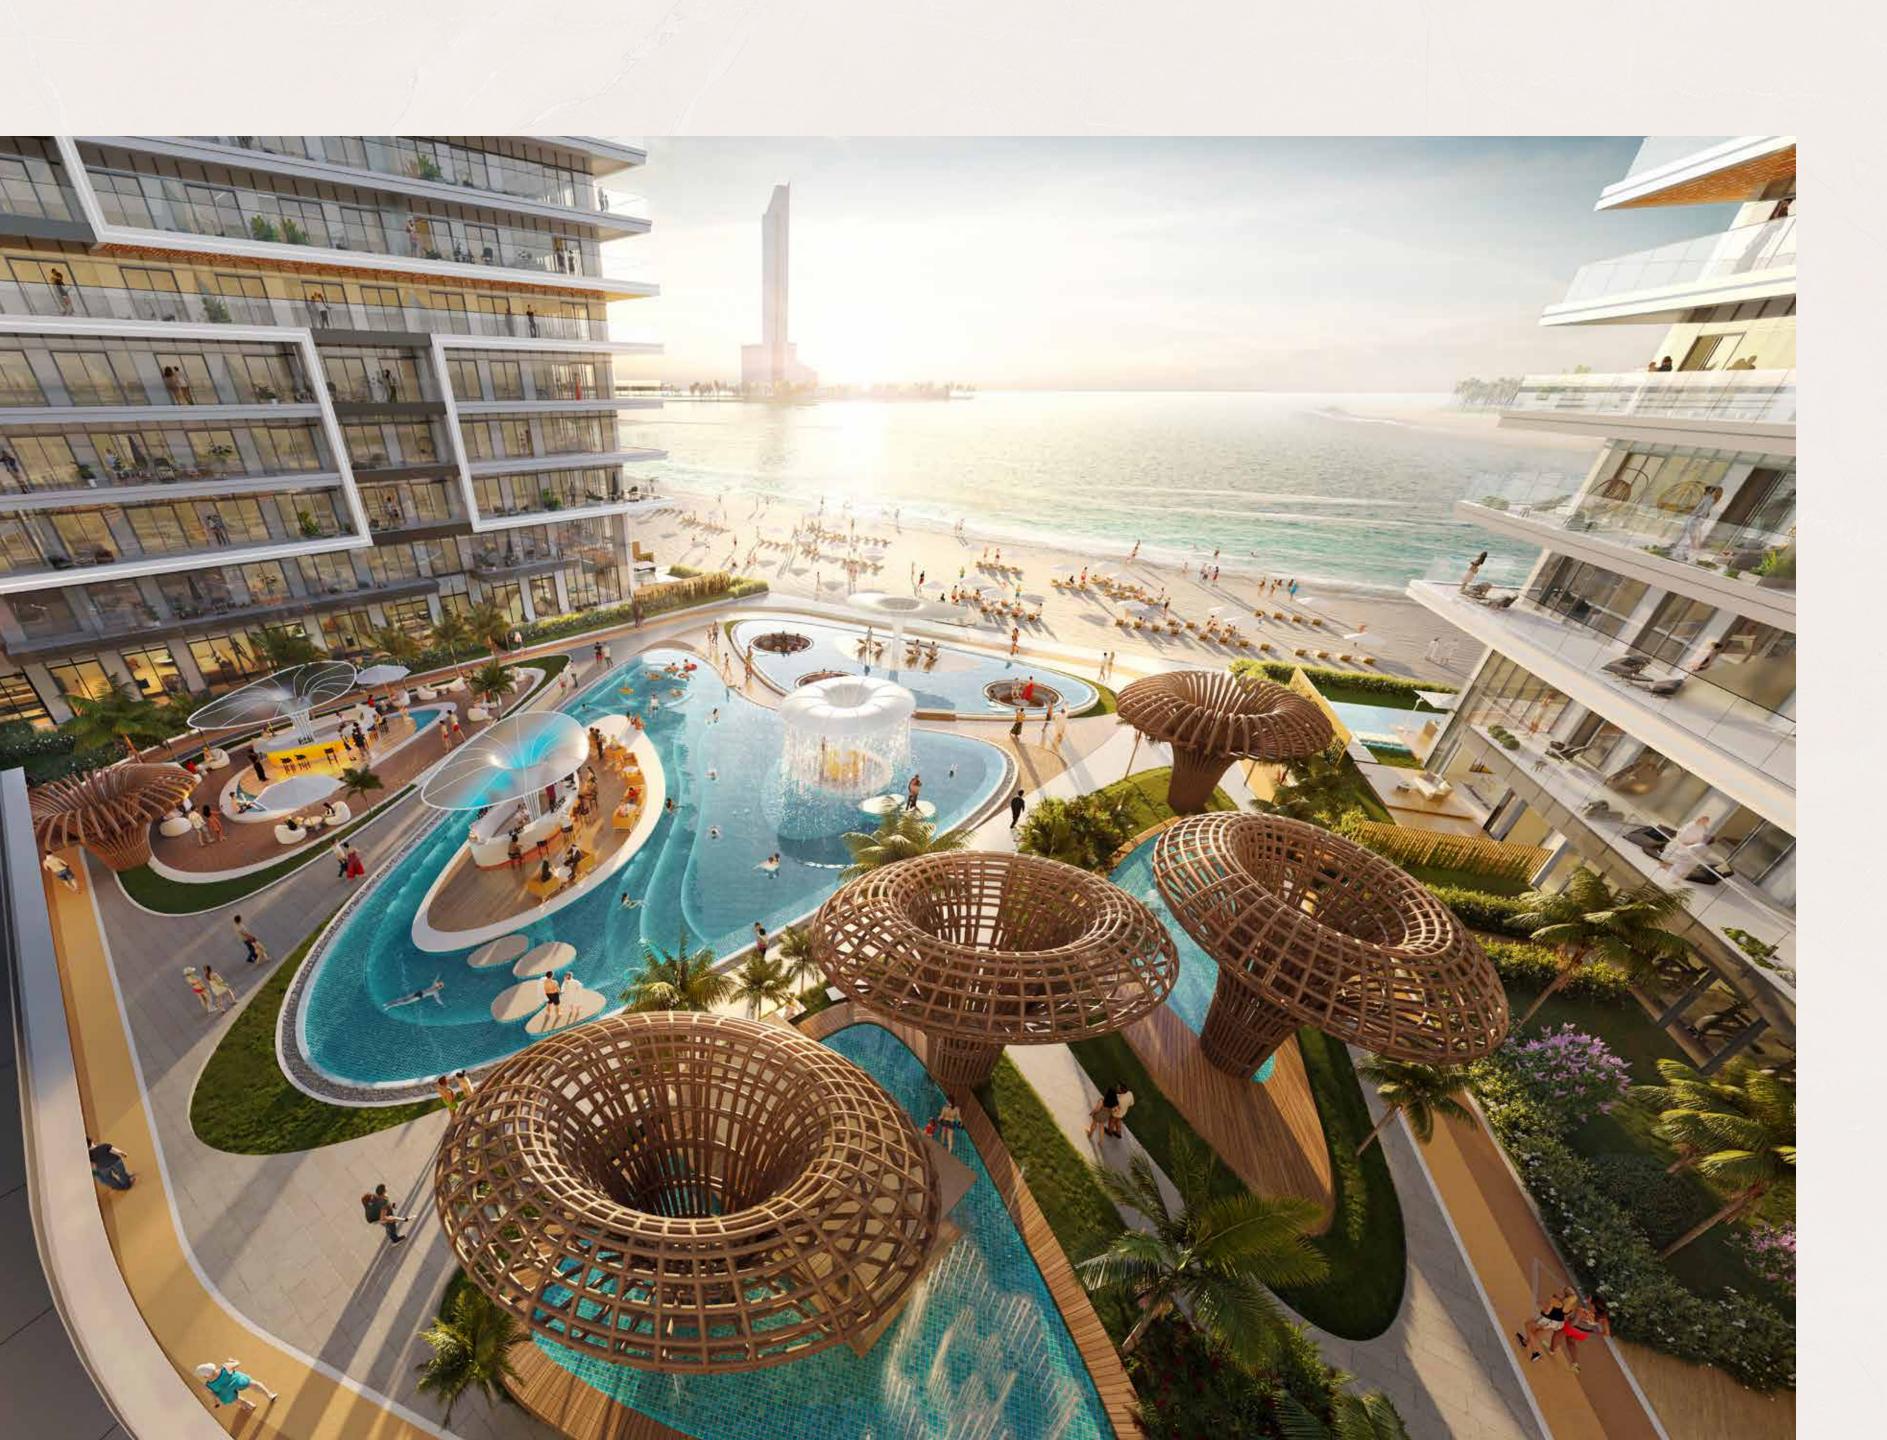

#### YOUR OWN BEACH, JUST STEPS AWAY

A An addition

UL

14

At Shoreline by DAMAC, your pristine beachfront is just a short stroll from your doorstep. Experience island bliss with direct access to an alluring, undisturbed beach, where blue hues and golden sands create a perfect coastal retreat.

#### DIVE INTO FIVE-STAR RESORT-STYLE AMENITIES

桥部

Lounge the day away in a dedicated aqua oasis, featuring undisturbed sea views, or enjoy your time in the underwater viewing deck as water cascades down around you. Then, head to the beach, only steps away, for some thrilling watersports. Afterwards, cool off in the luxurious adult pool, whilst the children remain entertained in their very own dedicated kids pool.

#### A RETREAT WITHIN A RETREAT

Shoreline by DAMAC is your peaceful, poolside retreat. From a floating cabana, perfectly nestled away for an afternoon siesta, to bamboo installations that provide both shade and an amplified breeze, this is your escape into quietude.