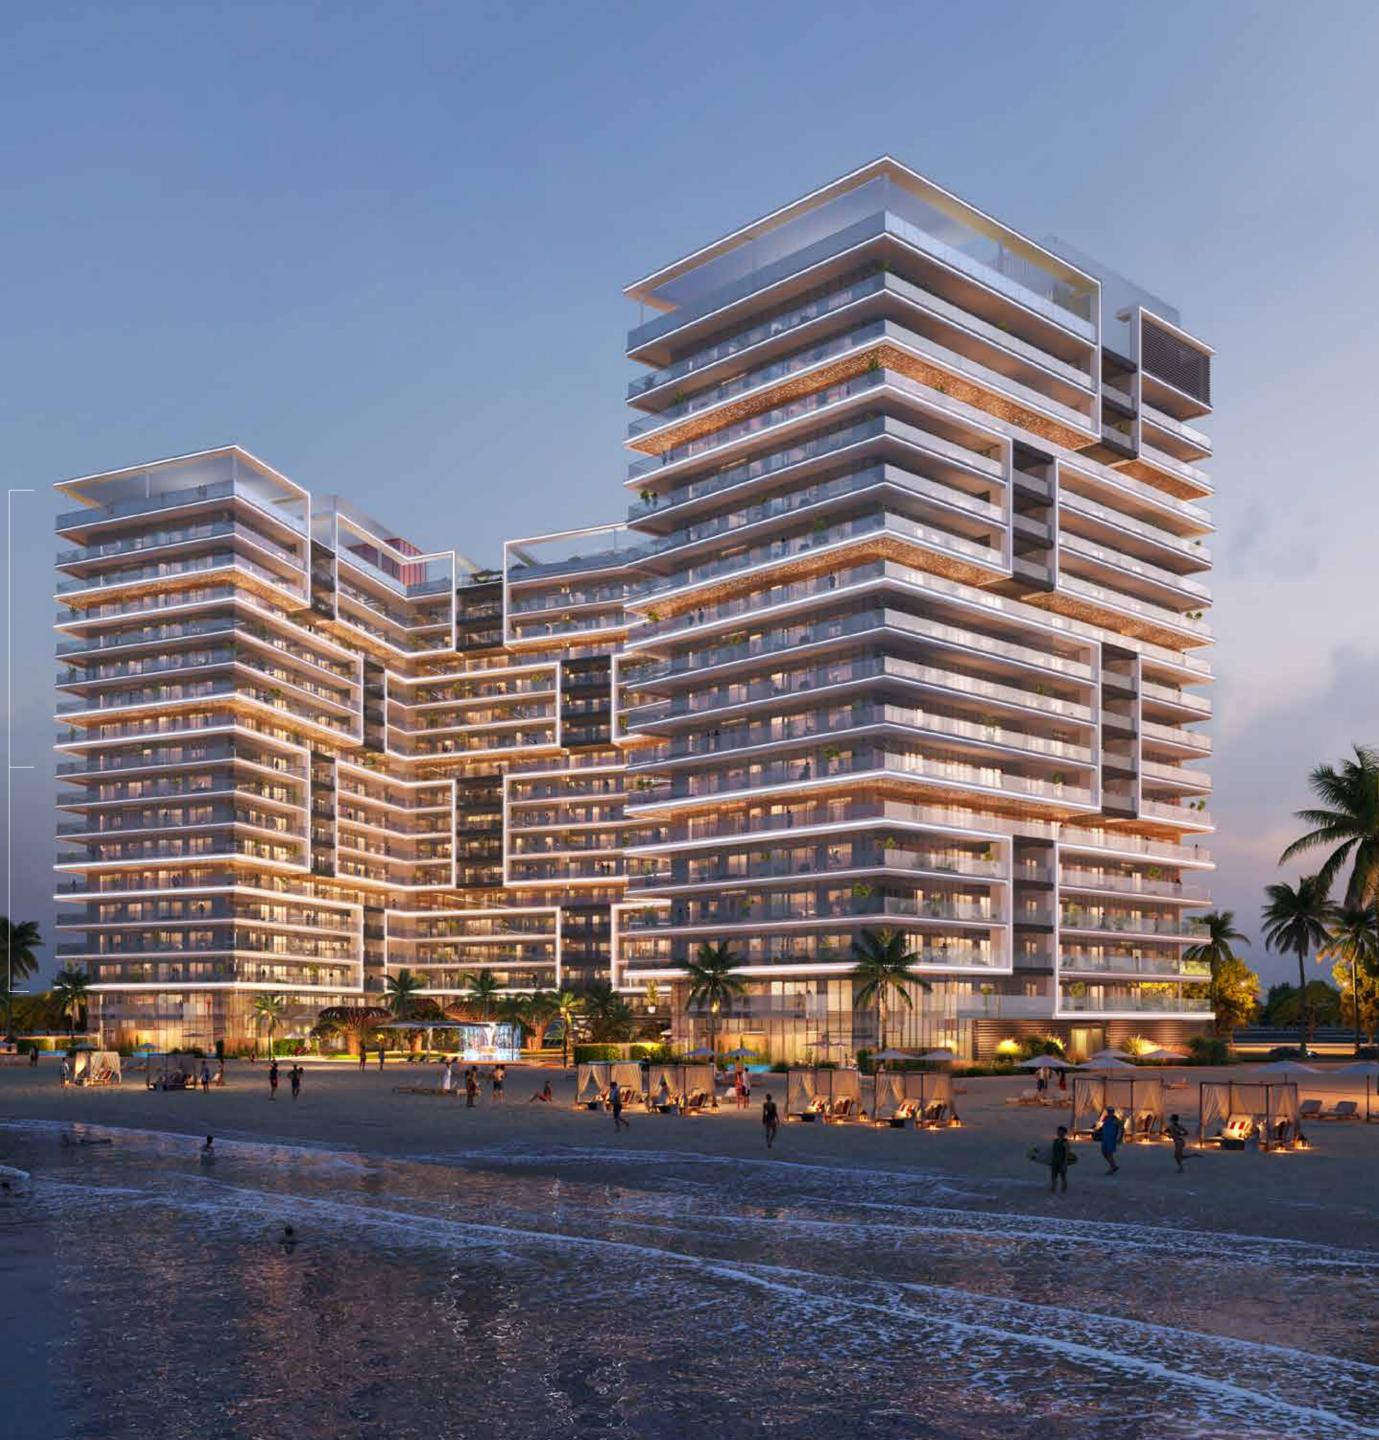

#### FIRST GLANCE BECOMES A LASTING IMPRESSION

As you step into the Shoreline by DAMAC lobby, you are instantly captivated by a seamless blend of art and design. Floor-to-ceiling windows flood the space with natural light, illuminating sleek, contemporary lines and textured accents that highlight the best of modern architecture.

#### ELEVATED HEIGHTS OF ISLAND LUXURY

As well as amenities on the ground floor, Shoreline by DAMAC offers an array of rooftop amenities. Discover serene spaces and panoramic views that elevate your island living experience to new heights.

# YOUR EXCLUSIVE

For a refined island life, look no further than the stylish and inviting 1-, 2-, and 3-bedroom luxury apartments, where meticulously designed interiors combine modern elegance with stylish comfort, including floor-to-ceiling windows and uninterrupted sea views.