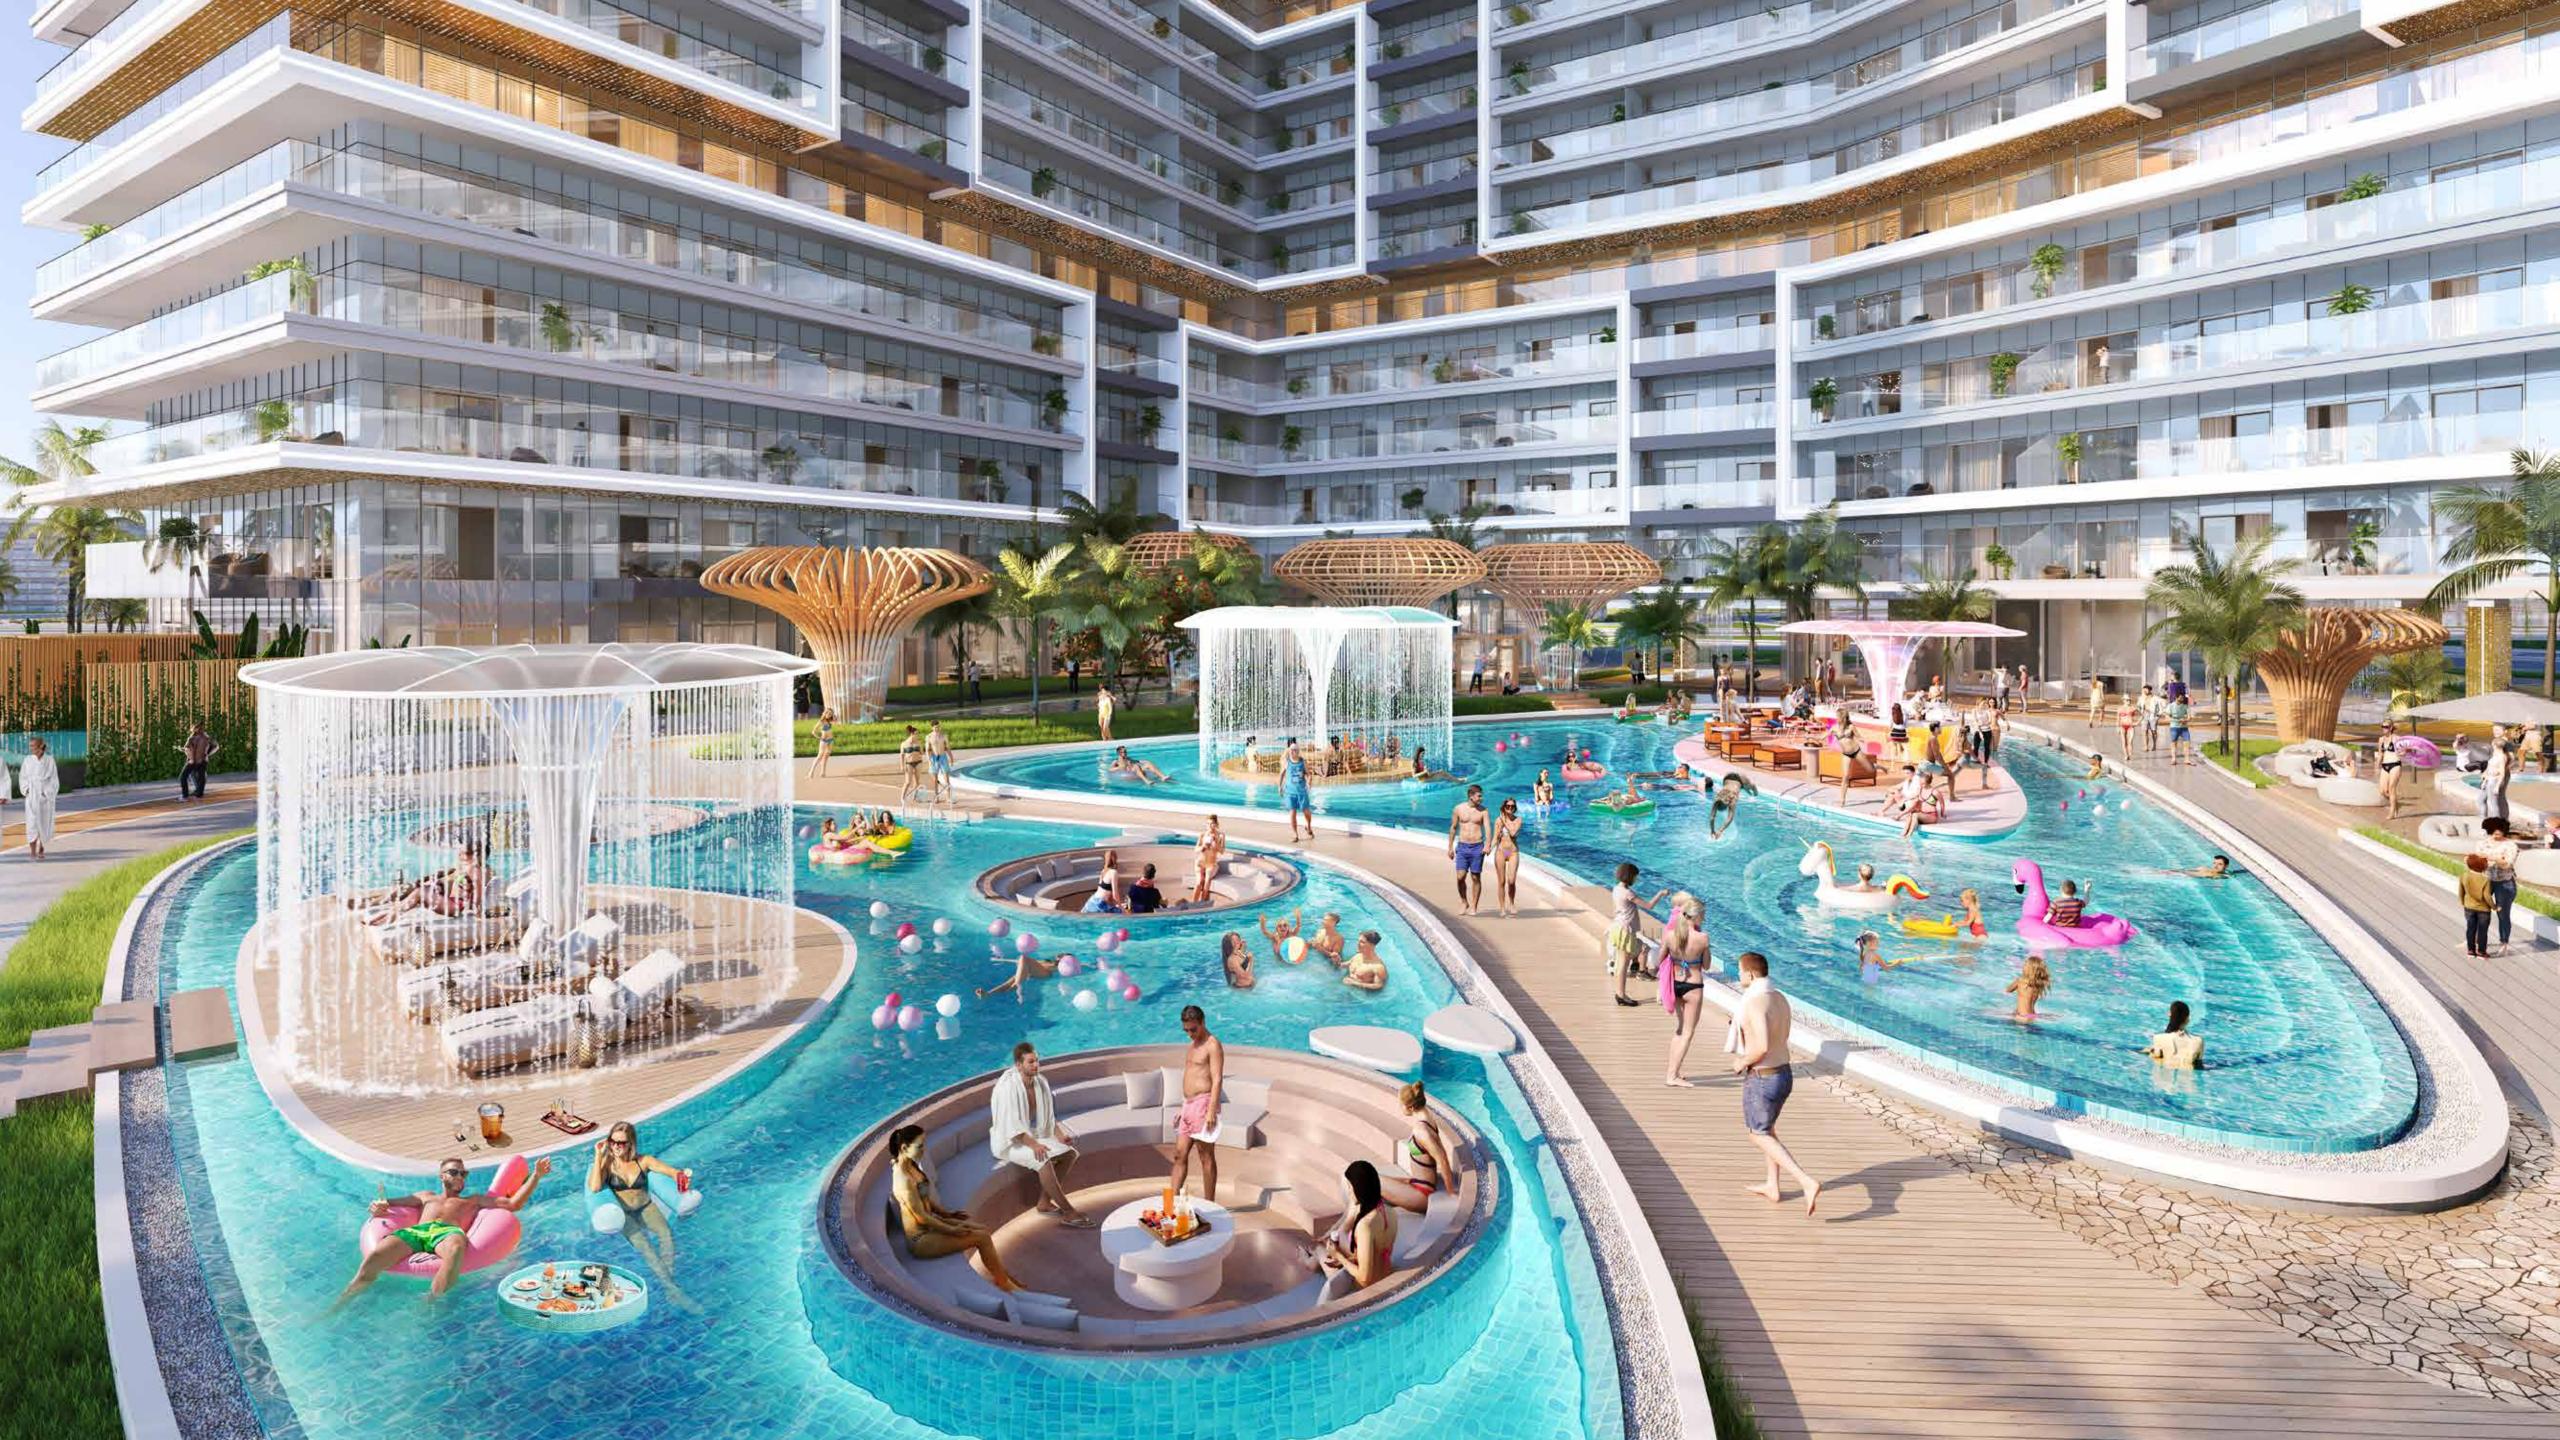

#### WAVES OF LEISURE ON THE GROUND FLOOR

Along with direct beach access, Shoreline by DAMAC offers a wealth of ground-level amenities, both indoors and outdoors, designed for ultimate luxury, comfort, and convenience.

Watersports

Underwater viewing deck

Floating cabana

Aqua oasis

Gym

Adult pool

Running track

Spa

Kids pool

Bamboo forest

Waterfront bar

Floating bar

### GROUND FLOOR OUTDOOR AMENITIES\*

| 1 WATERSPORTS              |  |
|----------------------------|--|
| 2 ADULTS POOL              |  |
| 3 KIDS POOL                |  |
| 4 UNDERWATER VIEWING DEC   |  |
| 5 RUNNING TRACK            |  |
| 6 BAMBOO FOREST            |  |
| 7 AQUA OASIS               |  |
| 8 FLOATING CABANA          |  |
| 9 WATERFRONT BAR           |  |
| <sup>10</sup> FLOATING BAR |  |

#### DIVE INTO FIVE-STAR RESORT-STYLE AMENITIES

桥部

Lounge the day away in a dedicated aqua oasis, featuring undisturbed sea views, or enjoy your time in the underwater viewing deck as water cascades down around you. Then, head to the beach, only steps away, for some thrilling watersports. Afterwards, cool off in the luxurious adult pool, whilst the children remain entertained in their very own dedicated kids pool.

#### A RETREAT WITHIN A RETREAT

Shoreline by DAMAC is your peaceful, poolside retreat. From a floating cabana, perfectly nestled away for an afternoon siesta, to bamboo installations that provide both shade and an amplified breeze, this is your escape into quietude.

#### SAVOUR THE TASTE OF PARADISE

Spend the day in the pool as you sip on a cocktail at the floating bar, or enjoy appetising bites, innovative drinks, and a vibrant atmosphere while taking in the stunning sea views at the waterfront bar. Either way, relish in the unmatched experience of luxury, leisure, and indulgence by the water's edge.