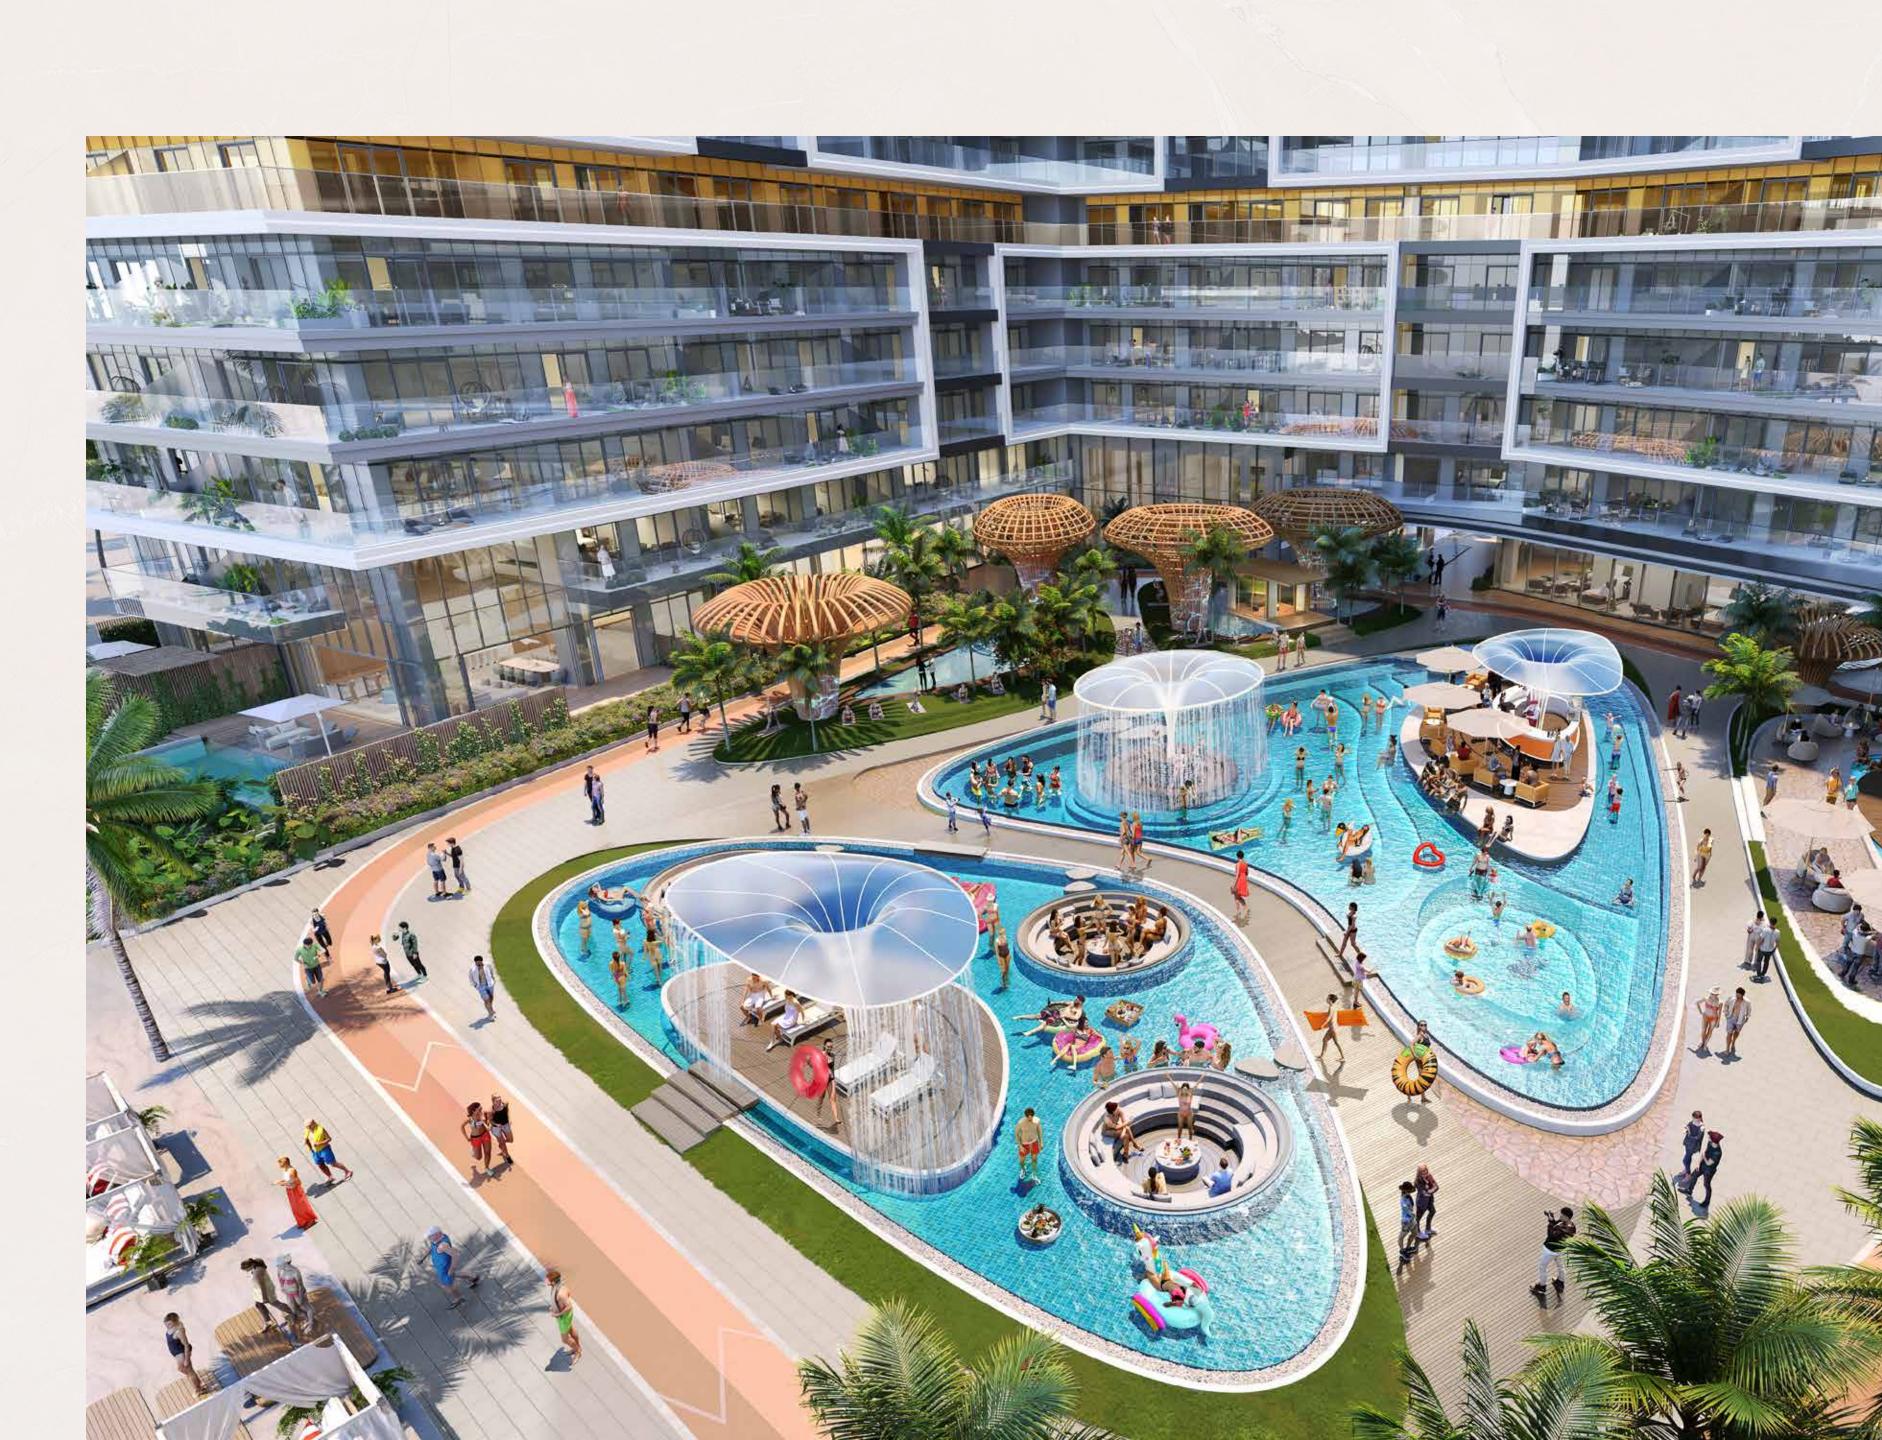

#### WAVES OF LEISURE ON THE GROUND FLOOR

Along with direct beach access, Shoreline by DAMAC offers a wealth of ground-level amenities, both indoors and outdoors, designed for ultimate luxury, comfort, and convenience.

Watersports

Underwater viewing deck

Floating cabana

Aqua oasis

Gym

Adult pool

Running track

Spa

Kids pool

Bamboo forest

Waterfront bar

Floating bar

### GROUND FLOOR OUTDOOR AMENITIES\*

| 1 WATERSPORTS              |  |
|----------------------------|--|
| 2 ADULTS POOL              |  |
| 3 KIDS POOL                |  |
| 4 UNDERWATER VIEWING DEC   |  |
| 5 RUNNING TRACK            |  |
| 6 BAMBOO FOREST            |  |
| 7 AQUA OASIS               |  |
| 8 FLOATING CABANA          |  |
| 9 WATERFRONT BAR           |  |
| <sup>10</sup> FLOATING BAR |  |

#### DIVE INTO FIVE-STAR RESORT-STYLE AMENITIES

桥部

Lounge the day away in a dedicated aqua oasis, featuring undisturbed sea views, or enjoy your time in the underwater viewing deck as water cascades down around you. Then, head to the beach, only steps away, for some thrilling watersports. Afterwards, cool off in the luxurious adult pool, whilst the children remain entertained in their very own dedicated kids pool.

#### A RETREAT WITHIN A RETREAT

Shoreline by DAMAC is your peaceful, poolside retreat. From a floating cabana, perfectly nestled away for an afternoon siesta, to bamboo installations that provide both shade and an amplified breeze, this is your escape into quietude.

#### SAVOUR THE TASTE OF PARADISE

Spend the day in the pool as you sip on a cocktail at the floating bar, or enjoy appetising bites, innovative drinks, and a vibrant atmosphere while taking in the stunning sea views at the waterfront bar. Either way, relish in the unmatched experience of luxury, leisure, and indulgence by the water's edge.