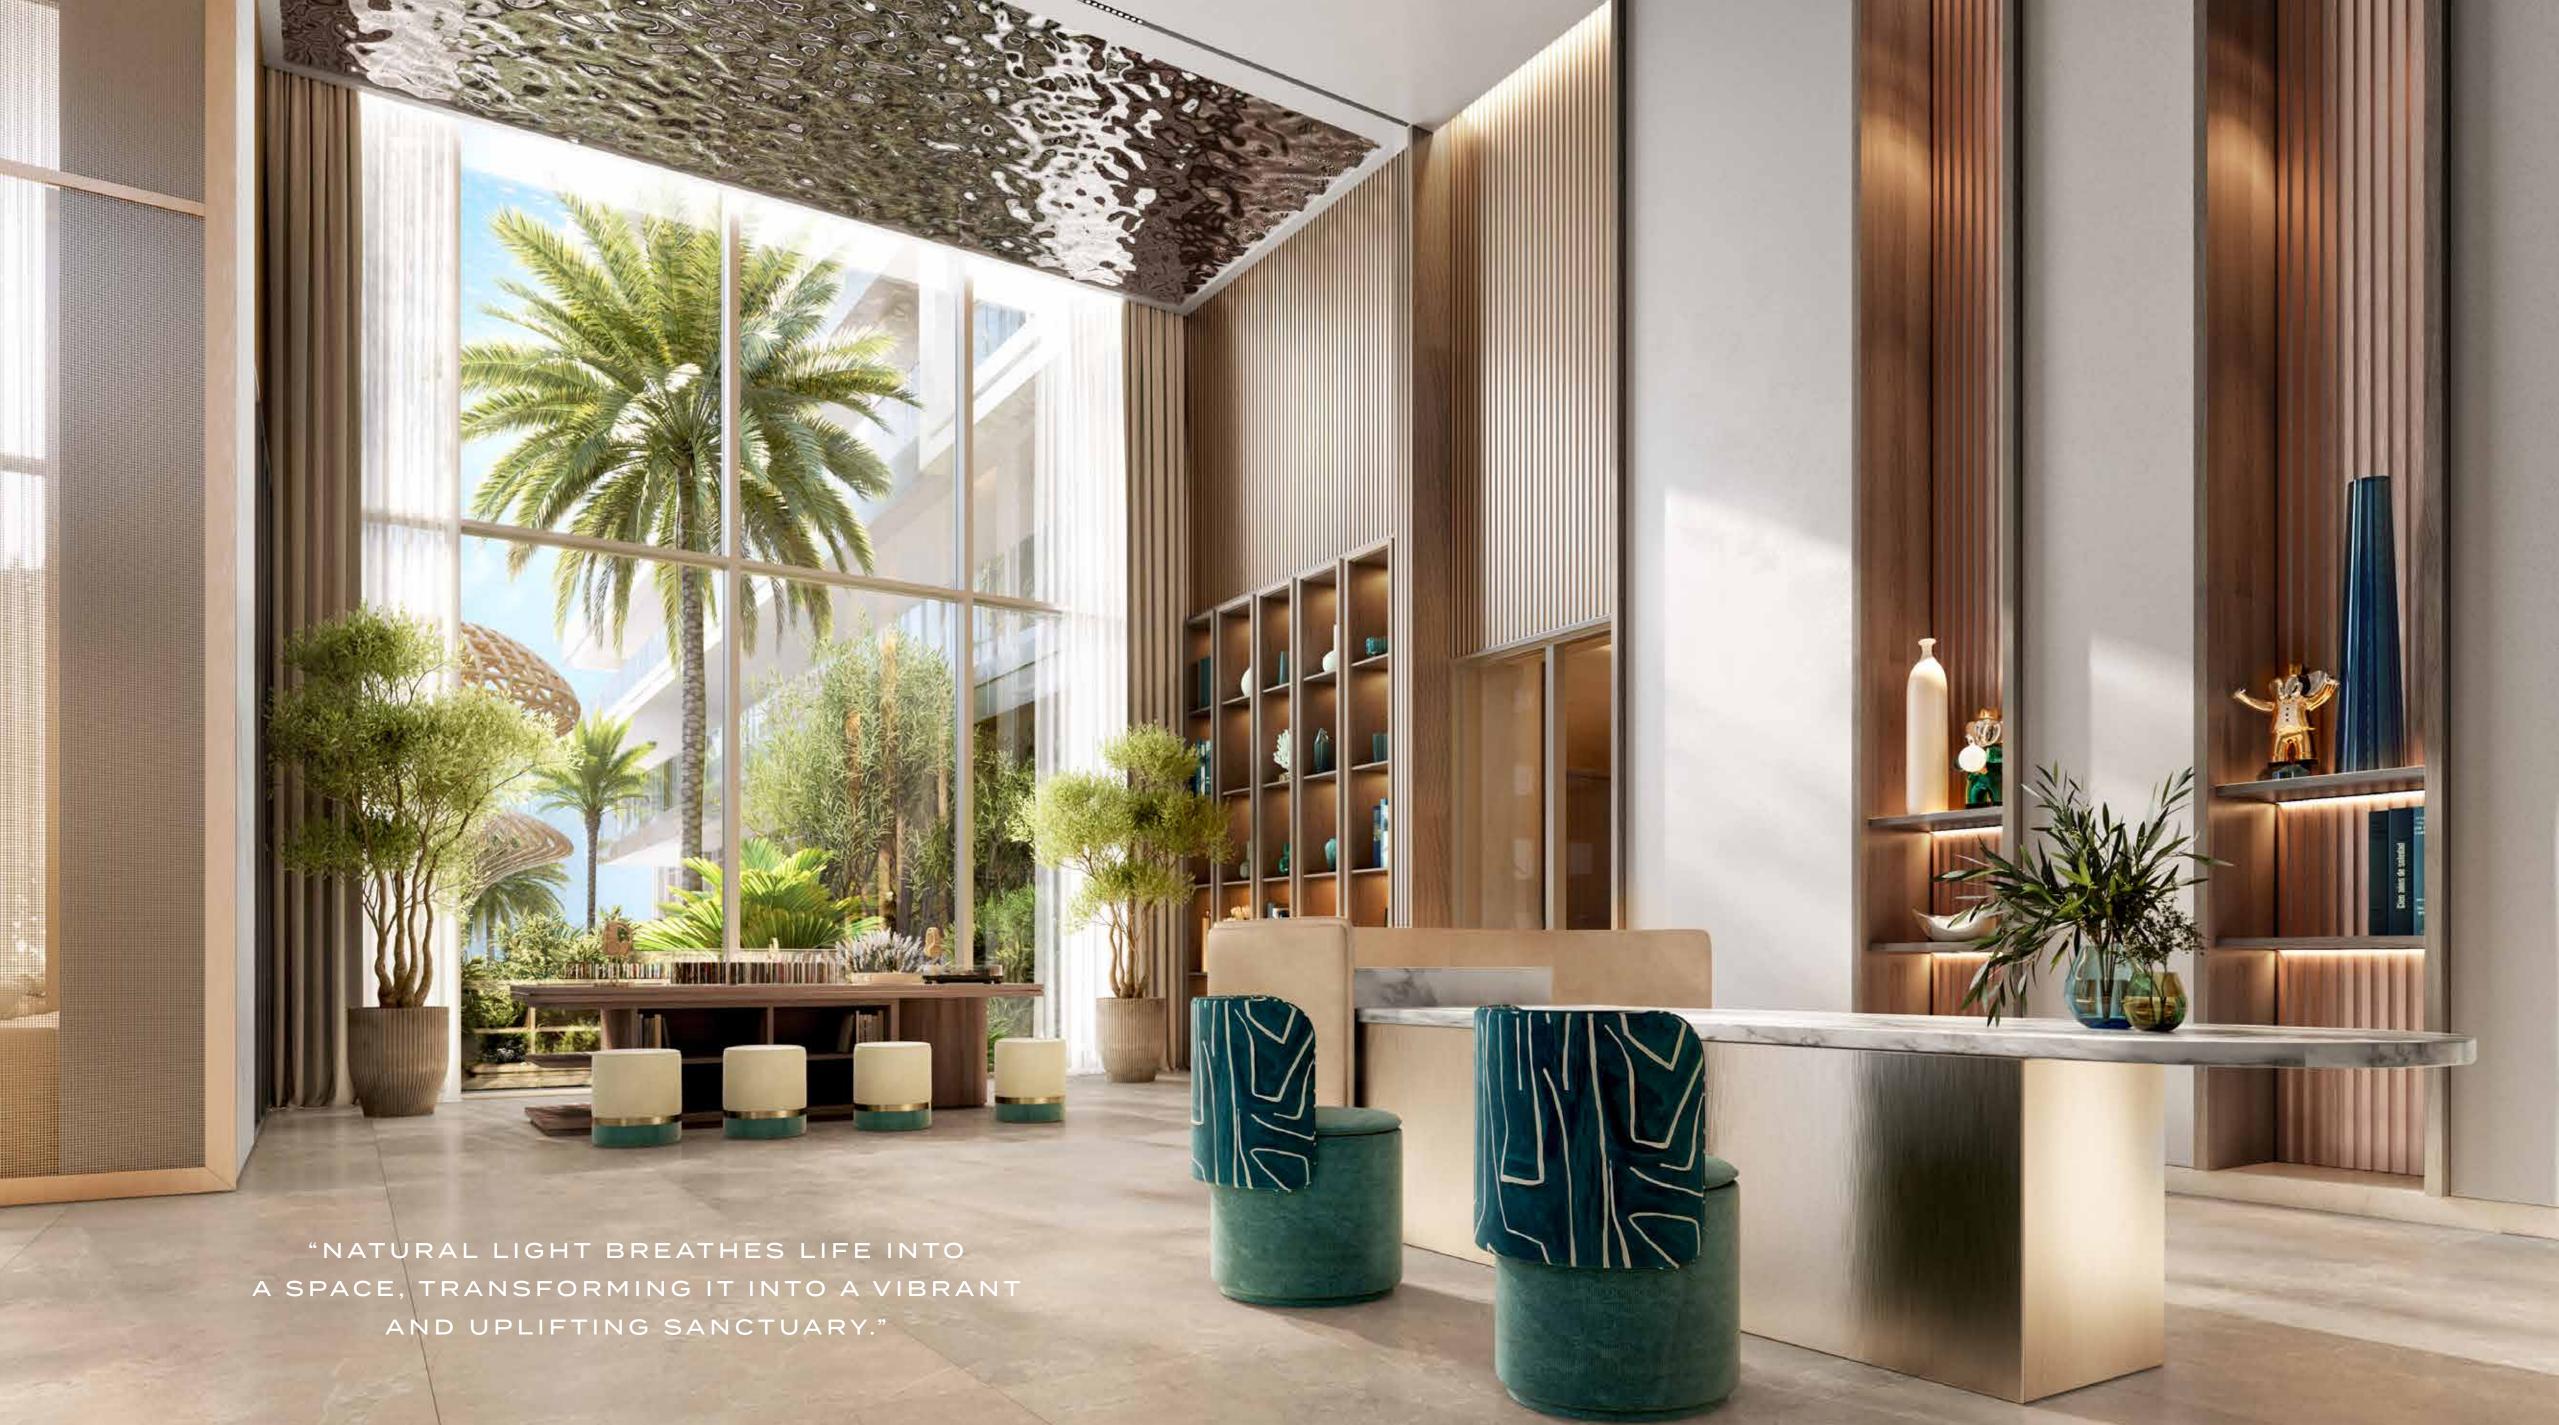

#### FIRST GLANCE BECOMES A LASTING IMPRESSION

As you step into the Shoreline by DAMAC lobby, you are instantly captivated by a seamless blend of art and design. Floor-to-ceiling windows flood the space with natural light, illuminating sleek, contemporary lines and textured accents that highlight the best of modern architecture.