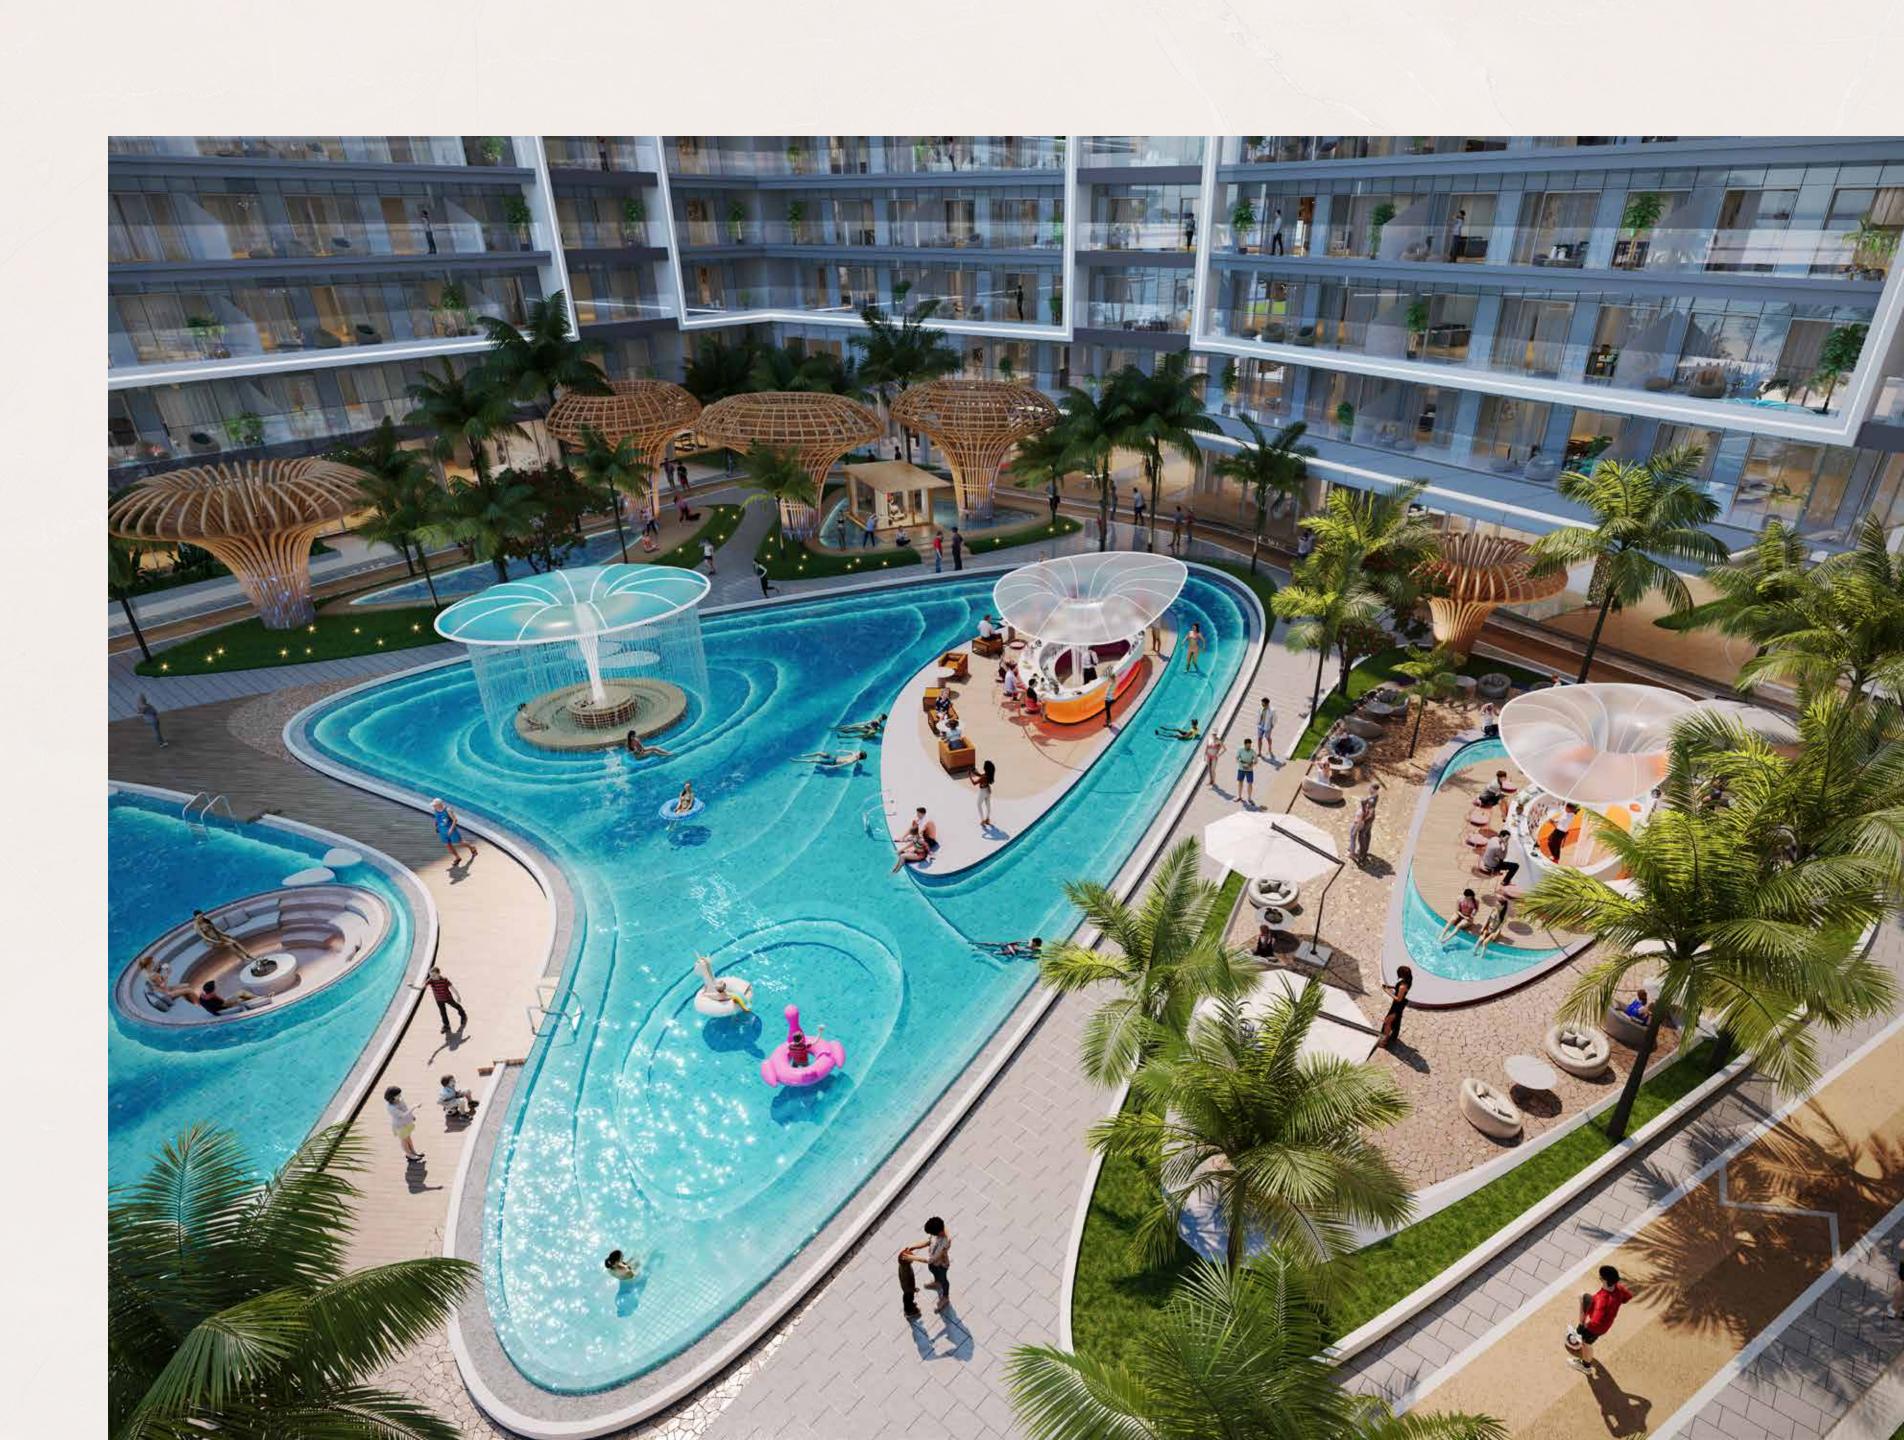

#### WAVES OF LEISURE ON THE GROUND FLOOR

Along with direct beach access, Shoreline by DAMAC offers a wealth of ground-level amenities, both indoors and outdoors, designed for ultimate luxury, comfort, and convenience.

Watersports

Underwater viewing deck

Floating cabana

Aqua oasis

Gym

Adult pool

Running track

Spa

Kids pool

Bamboo forest

Waterfront bar

Floating bar

### GROUND FLOOR OUTDOOR AMENITIES\*

| 1 WATERSPORTS              |  |
|----------------------------|--|
| 2 ADULTS POOL              |  |
| 3 KIDS POOL                |  |
| 4 UNDERWATER VIEWING DEC   |  |
| 5 RUNNING TRACK            |  |
| 6 BAMBOO FOREST            |  |
| 7 AQUA OASIS               |  |
| 8 FLOATING CABANA          |  |
| 9 WATERFRONT BAR           |  |
| <sup>10</sup> FLOATING BAR |  |

#### DIVE INTO FIVE-STAR RESORT-STYLE AMENITIES

桥部

Lounge the day away in a dedicated aqua oasis, featuring undisturbed sea views, or enjoy your time in the underwater viewing deck as water cascades down around you. Then, head to the beach, only steps away, for some thrilling watersports. Afterwards, cool off in the luxurious adult pool, whilst the children remain entertained in their very own dedicated kids pool.

#### A RETREAT WITHIN A RETREAT

Shoreline by DAMAC is your peaceful, poolside retreat. From a floating cabana, perfectly nestled away for an afternoon siesta, to bamboo installations that provide both shade and an amplified breeze, this is your escape into quietude.

#### SAVOUR THE TASTE OF PARADISE

Spend the day in the pool as you sip on a cocktail at the floating bar, or enjoy appetising bites, innovative drinks, and a vibrant atmosphere while taking in the stunning sea views at the waterfront bar. Either way, relish in the unmatched experience of luxury, leisure, and indulgence by the water's edge.