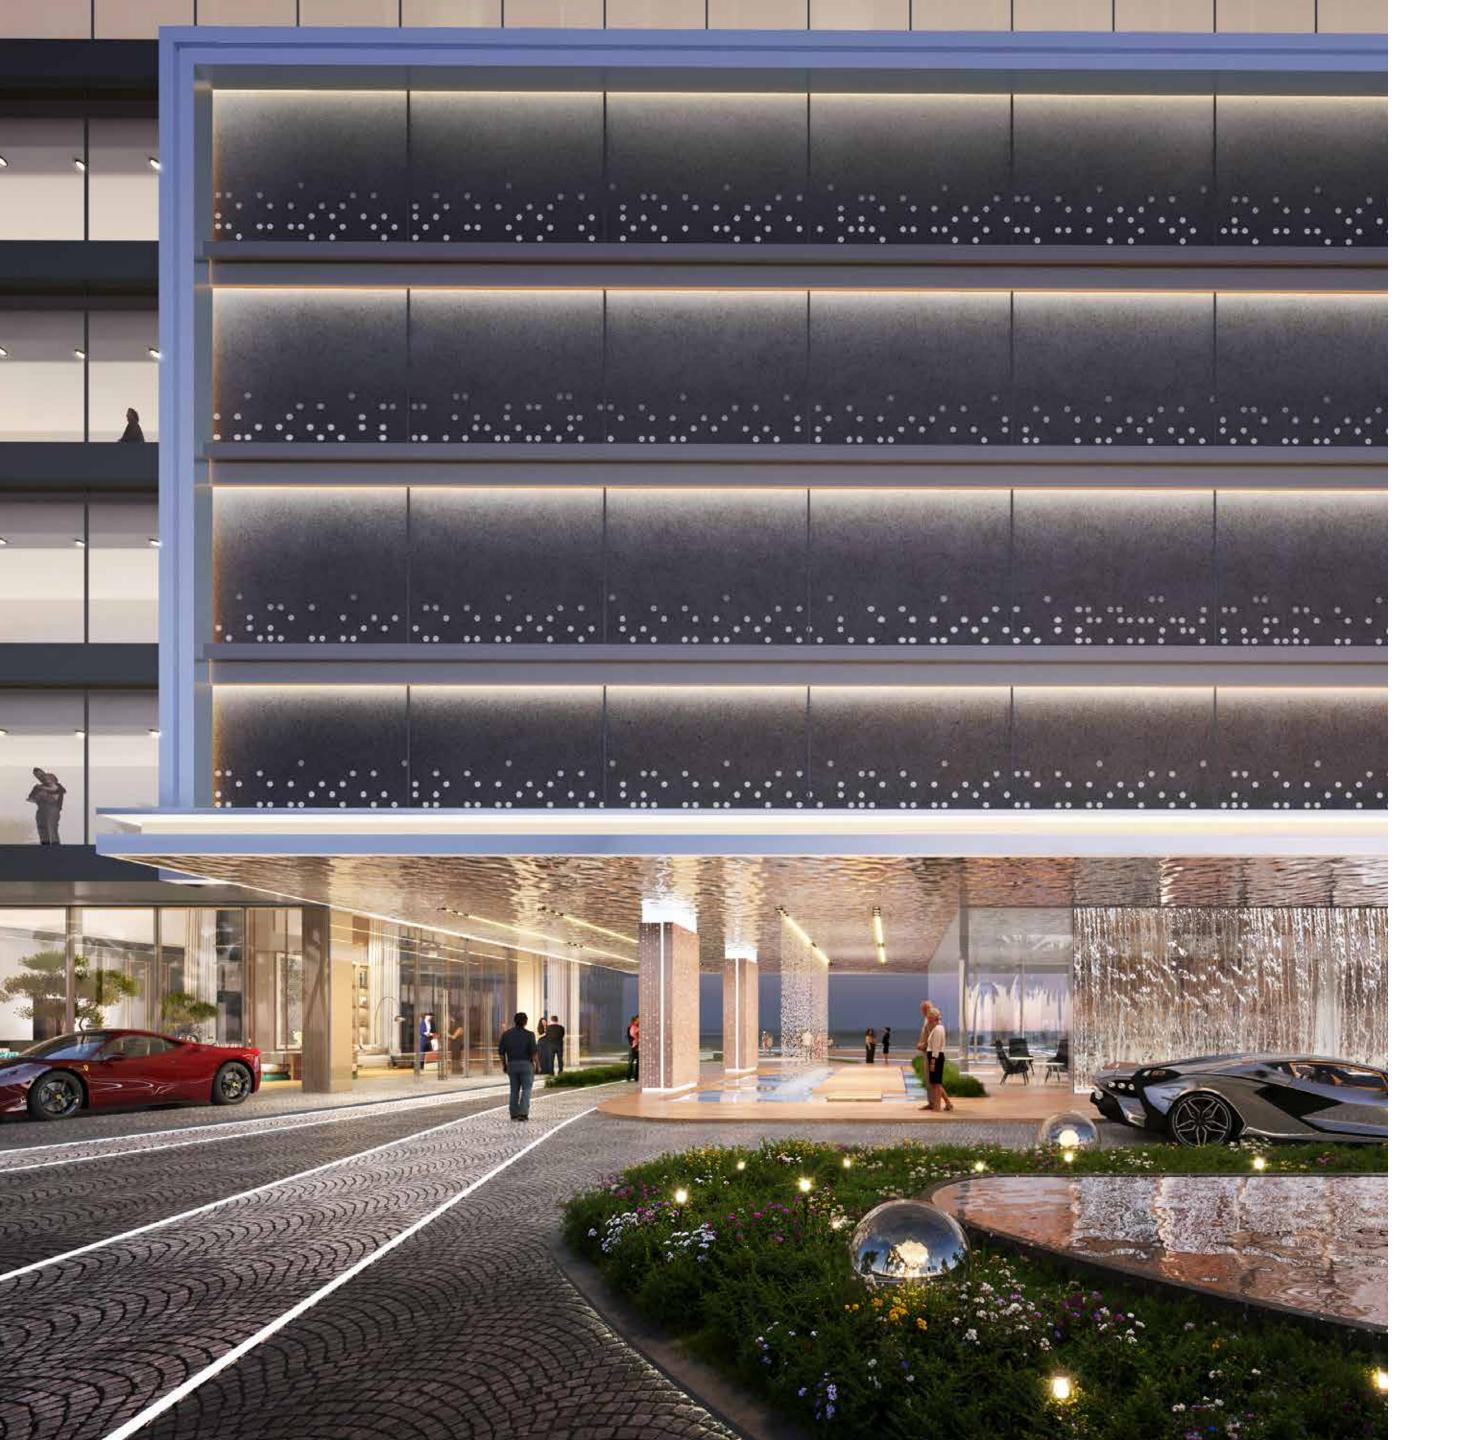

#### FIRST GLANCE BECOMES A LASTING IMPRESSION

As you step into the Shoreline by DAMAC lobby, you are instantly captivated by a seamless blend of art and design. Floor-to-ceiling windows flood the space with natural light, illuminating sleek, contemporary lines and textured accents that highlight the best of modern architecture.