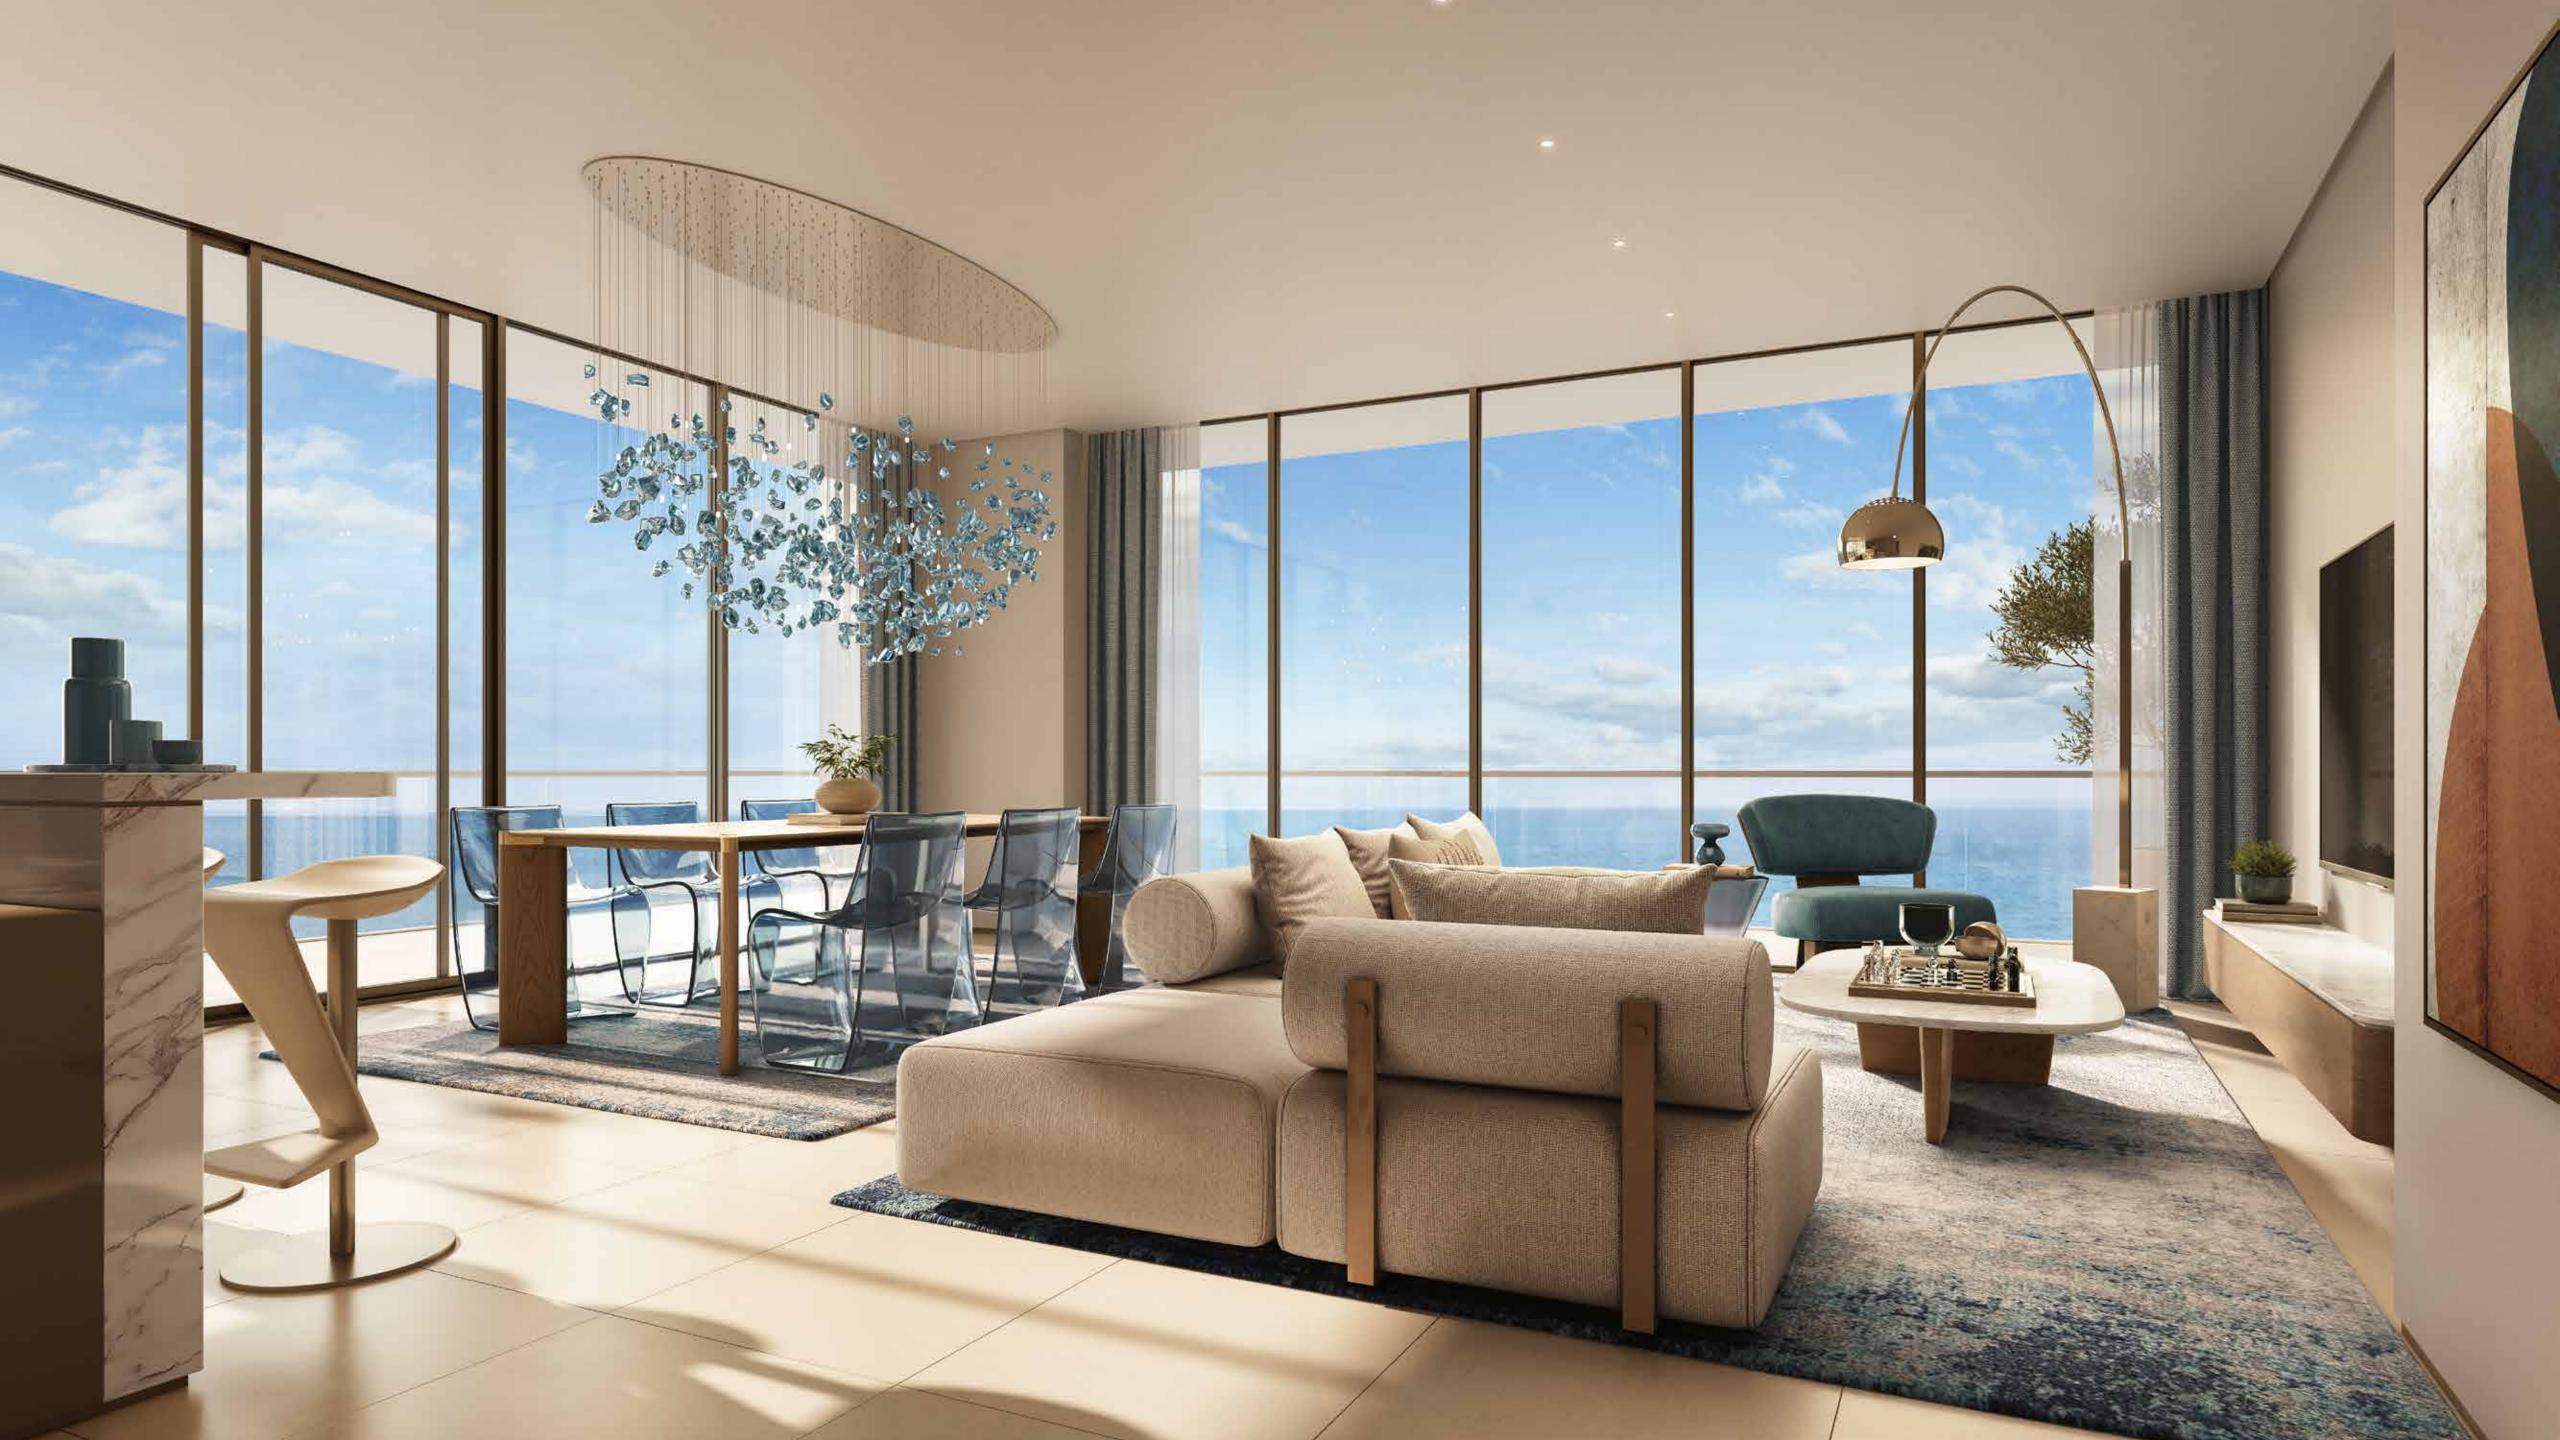

#### FIRST GLANCE BECOMES A LASTING IMPRESSION

As you step into the Shoreline by DAMAC lobby, you are instantly captivated by a seamless blend of art and design. Floor-to-ceiling windows flood the space with natural light, illuminating sleek, contemporary lines and textured accents that highlight the best of modern architecture.

# YOUR EXCLUSIVE

For a refined island life, look no further than the stylish and inviting 1-, 2-, and 3-bedroom luxury apartments, where meticulously designed interiors combine modern elegance with stylish comfort, including floor-to-ceiling windows and uninterrupted sea views.

#### LIFE FROM A NEW POINT OF VIEW

Imagine the pleasure of indulging in unparalleled views from your balcony, every day, with sweeping vistas that stretch across the horizon, including those of Al Marjan Island and the Arabian Sea.