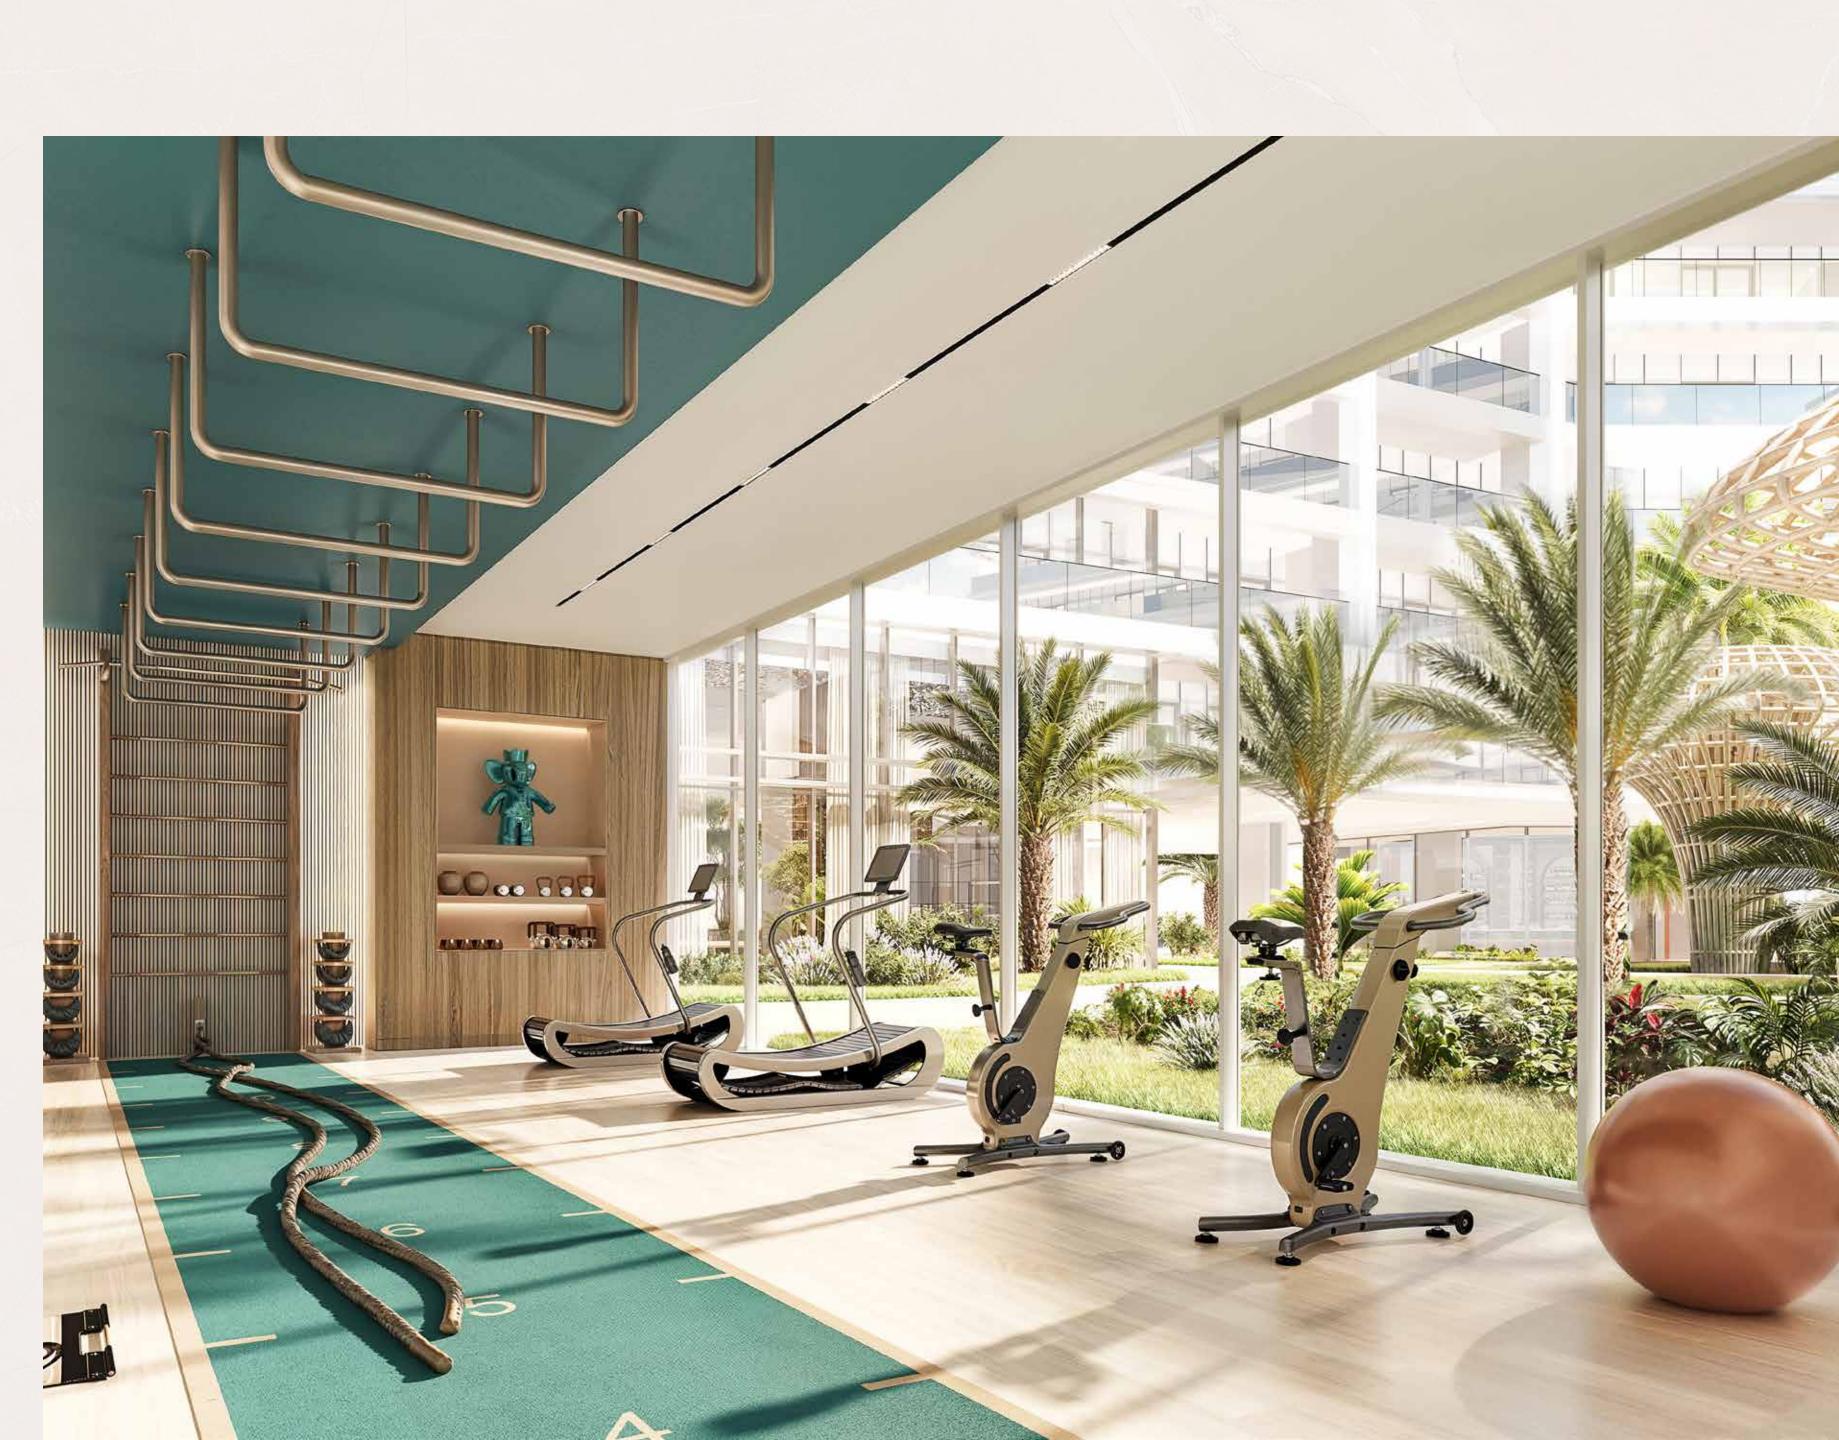

## HEALTH AND FITNESS

Achieve your fitness goals, in a space where natural light meets organic design, with cutting-edge gym equipment focused on strength, calisthenics, and hypertrophy training. For those who prefer the outdoors, Shoreline by DAMAC's running track wraps around the tranquil pools and is ideal for a morning jog or an evening walk.