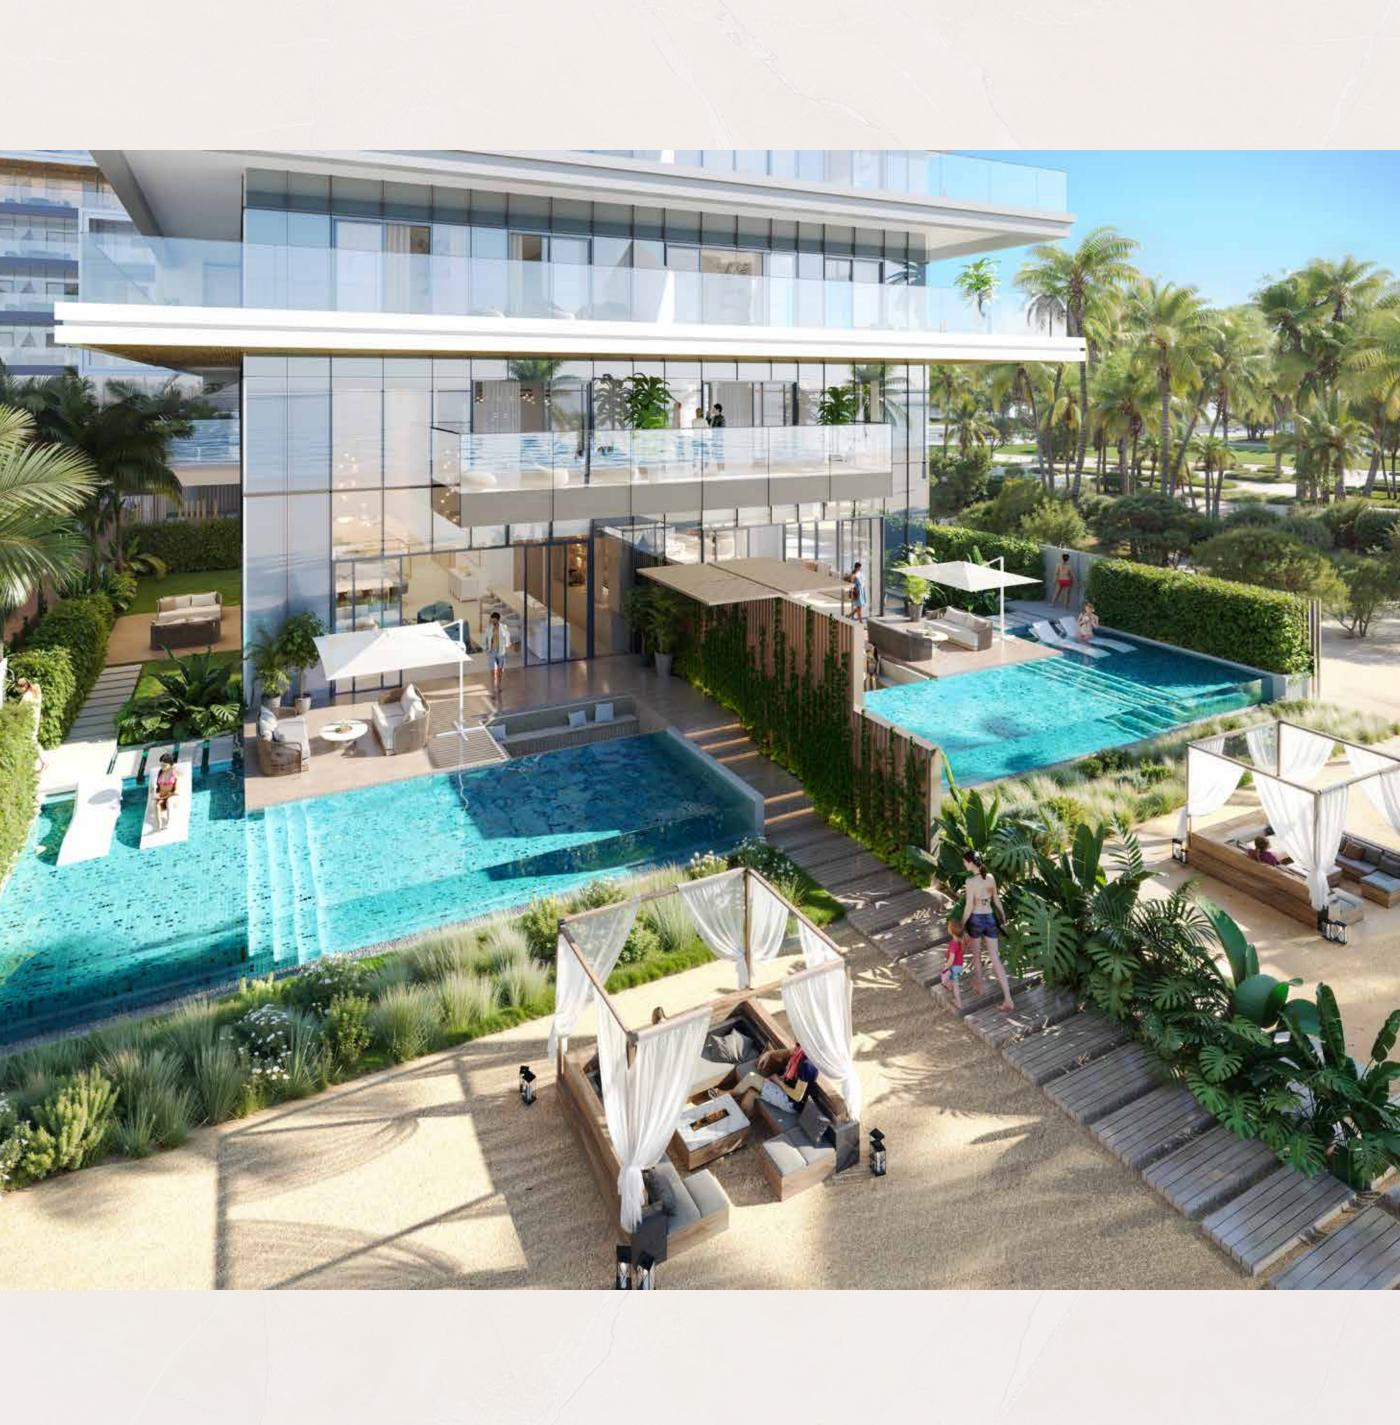

#### YOUR FAMILY ISLAND RETREAT

At Shoreline by DAMAC, 4- and 5-bedroom townhouses are the perfect retreat for families. These homes have a minimalist yet grand design, with neutral tones and standout accents complimenting the high-quality materials and finishes.

With floor-to-ceiling windows, their own private pools, and easy access to the ground floor amenities, these townhouses provide an exceptional island living experience.