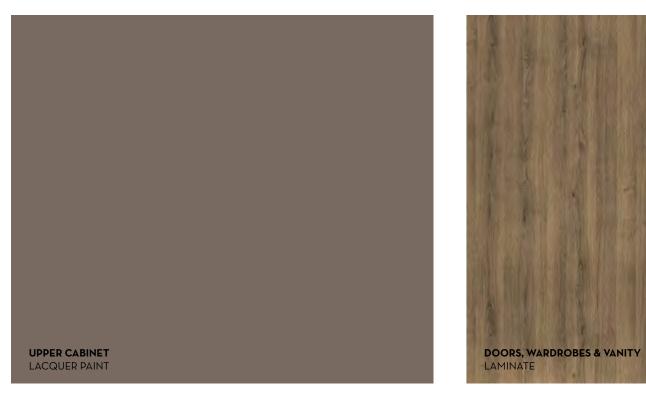

## DARK SCHEME

LACQUER PAINT

LOWER CABINET LACQUER PAINT

Disclaimer: This plan is reproduced for illustrative purposes as an example of a typical finishes scheme and Aldar makes no representation or warranty in relation to any of the information shown.