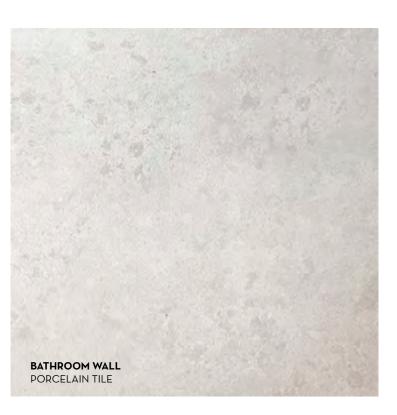

ypical plot layout and Aldar makes no representation or warranty in relation to any of the information shown.

BALCONY 1.4m x 3.4m

> BEDROOM 1 3.2m x 4.1m

A State

1.3

.....

WALK-IN CLOSET 1.6m x 1.9m

> MASTERBATH 2.6m x 1.9m



#### 2 BEDROOM TYPE 5

1



#### **3 BEDROOM TYPE 1**

2

\*



#### **3 BEDROOM TYPE 2**

1



1

.....

Y



2







1

T



1

1

-

Y



2

7



1

A State

7



Jer K

7



1

A.

A.S.

Y



the to

Y



A.

A - A

Y



And a

Y



#### REFRESH THE WAY YOU WAKE UP





# FEELTHE DESIGN IN EVERYTHING

Put your own stamp on your designled space. Choose between light or dark interior themes, and decide on a layout that complements your everyday life.





UNIQUE DESIGN MEETS UNMATCHED VIEWS

# LIGHT SCHEME





















SHOWER WALL PORCELAIN TILE





# FINISH Sa

## DARK SCHEME







LACQUER PAINT





LOWER CABINET LACQUER PAINT

Disclaimer: This plan is reproduced for illustrative purposes as an example of a typical finishes scheme and Aldar makes no representation or warranty in relation to any of the information shown.





SHOWER WALL PORCELAIN TILE



# FINISHES

## SMART PLANNING FOR SUSTAINABLE LIVING

#### **SUSTAINABILITY** FEATURES

HIGH SOLAR REFLECTANCE COOL ROOFS DISTRICT COOLING LOW-VOC PAINTS & ADHESIVES EFFICIENT WATER FIXTURES (LOW-FLOW) ECOLOGICAL ENHANCEMENT ENVELOPE ENHANCEMENTS WASTE MANAGEMENT SMART WATER & ENERGY METERS INDOOR NOISE REDUCTION (ACOUSTIC SOLUTIONS) OUTDOOR THERMAL COMFORT FEATURES ENERGY-EFFICIENT LIGHTING (LED/CFL)

PREFERRED PARKING WITH CHARGING STATIONS



ALDAR.COM 800 ALDAR