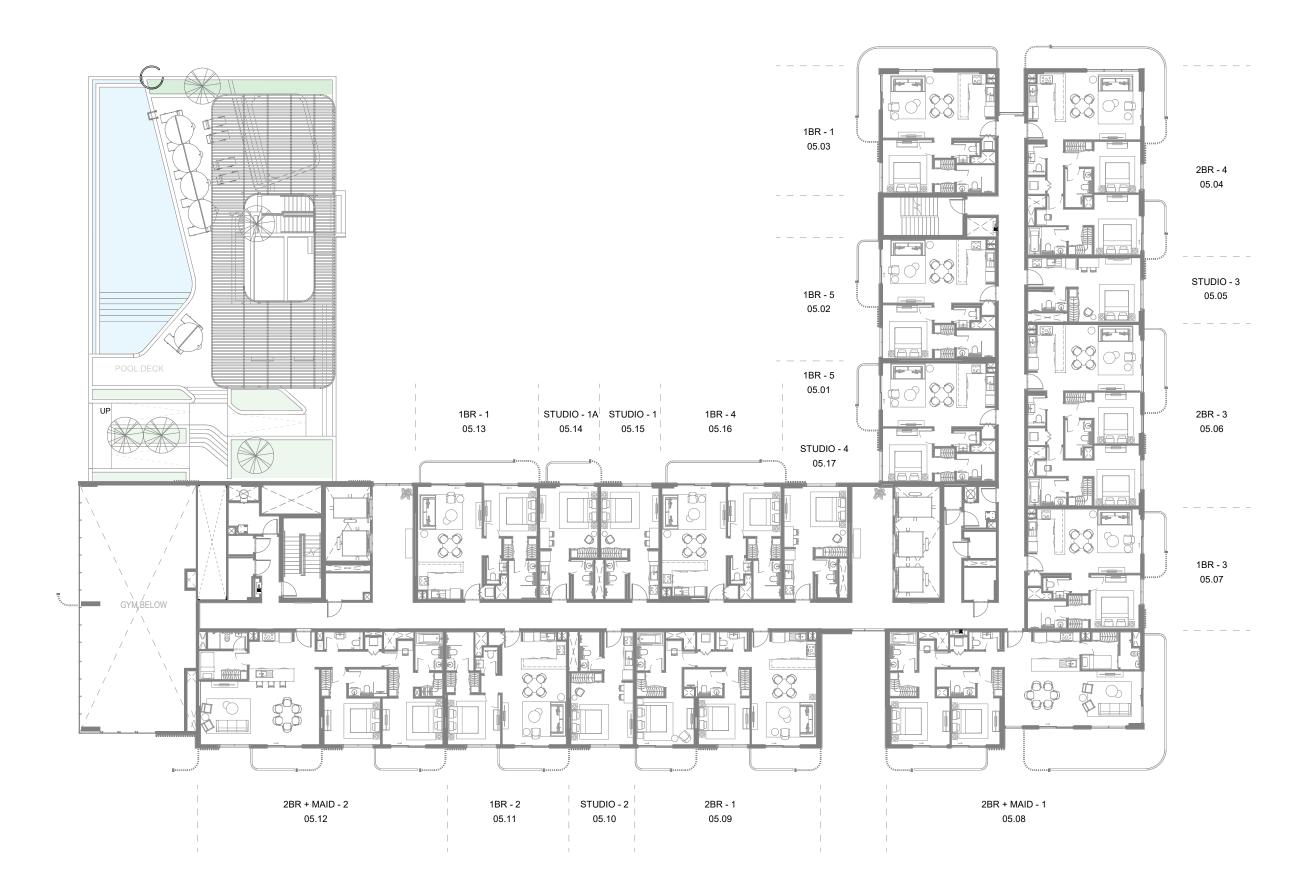

# HOME STARTS WITH YOU

Choose a studio, 1, 2, or 3-bedroom apartment and turn the space into a place that reflects your energy.

### **STUDIO TYPE 1**

### **STUDIO TYPE 1A**

Disclaimer: This plan is reproduced for illustrative purposes as an example of a typical plot layout and Aldar makes no representation or warranty in relation to any of the information shown.

1

2

A A

**STUDIO TYPE 2** 

### **STUDIO TYPE 3**

Disclaimer: This plan is reproduced for illustrative purposes as an example of a typical plot layout and Aldar makes no representation or warranty in relation to any of the information shown.

#### **STUDIO TYPE 4**

MASTER BEDROOM 3.4m x 3.6m

### 1 BEDROOM TYPE 1

Disclaimer: This plan is reproduced for illustrative purposes as an example of a typical plot layout and Aldar makes no representation or warranty in relation to any of the information shown.

### 1 BEDROOM TYPE 2

S. f.

~

T

-

MASTER BEDROOM 3.4m x 3.6m

### **1 BEDROOM TYPE 3**

Disclaimer: This plan is reproduced for illustrative purposes as an example of a typical plot layout and Aldar makes no representation or warranty in relation to any of the information shown.

### 1 BEDROOM TYPE 4

A.

.....

### **1 BEDROOM TYPE 5**

Disclaimer: This plan is reproduced for illustrative purposes as an example of a typical plot layout and Aldar makes no representation or warranty in relation to any of the information shown.

## 1 BEDROOM TYPE 6

1

~

-

#### 2 BEDROOM TYPE 1

St. C.

1

~

F

-

LAUNDRY 1.2m x 1.2m

2 BEDROOM TYPE 2

1

N

The second

-

Disclaimer: This plan is reproduced for illustrative purposes as an example of a typical plot layout and Aldar makes no representation or warranty in relation to any of the information shown.

#### 2 BEDROOM+MAID TYPE 1

1

2

A.

BALCONY 1.4m x 5.5m

#### 2 BEDROOM TYPE 3

The state

-

BALCONY 9.4m x 6.3m

> BEDROOM 2 3.2m x 3.5m

LIVING / DINING 5.1m x 4.5m

> BATHROOM 1.9m x 2.6m

KITCHEN 2.5m x 3.2m

POWDER RM 1.2m x 2.1m LAUNDRY 1.2m x 1.2m

2 BEDROOM TYPE 4

Disclaimer: This plan is reproduced for illustrative purposes as an example of a typical plot layout and Aldar makes no representation or warranty in relation to any of the information shown.

BALCONY 1.4m x 3.4m

> BEDROOM 1 3.2m x 4.1m

A State

1.3

.....

WALK-IN CLOSET 1.6m x 1.9m

> MASTERBATH 2.6m x 1.9m

#### 2 BEDROOM TYPE 5

1