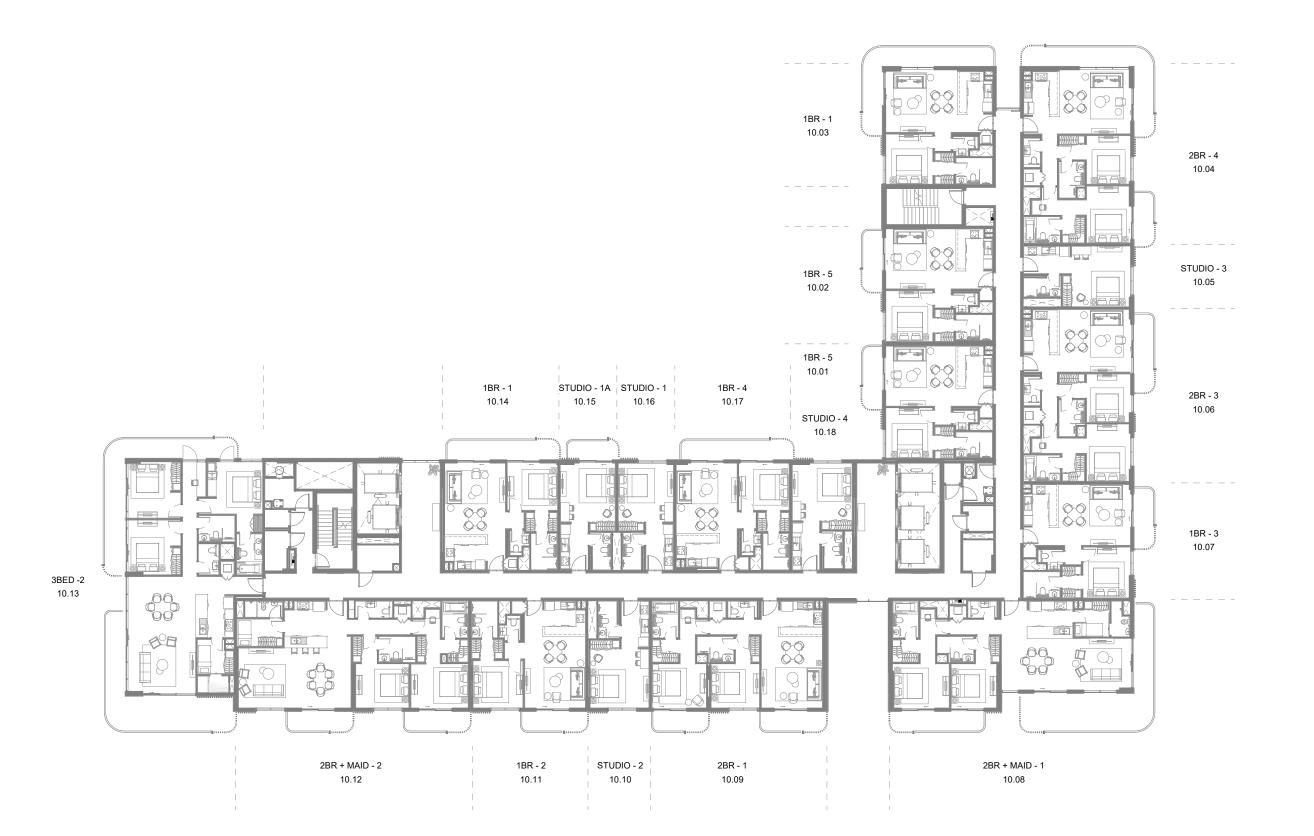

# HOME STARTS WITH YOU

Choose a studio, 1, 2, or 3-bedroom apartment and turn the space into a place that reflects your energy.

### **STUDIO TYPE 1**

### **STUDIO TYPE 1A**

Disclaimer: This plan is reproduced for illustrative purposes as an example of a typical plot layout and Aldar makes no representation or warranty in relation to any of the information shown.

1

2

A A

**STUDIO TYPE 2** 

### **STUDIO TYPE 3**

Disclaimer: This plan is reproduced for illustrative purposes as an example of a typical plot layout and Aldar makes no representation or warranty in relation to any of the information shown.

#### **STUDIO TYPE 4**

MASTER BEDROOM 3.4m x 3.6m

### 1 BEDROOM TYPE 1

Disclaimer: This plan is reproduced for illustrative purposes as an example of a typical plot layout and Aldar makes no representation or warranty in relation to any of the information shown.

### 1 BEDROOM TYPE 2

S. f.

~

T

-

MASTER BEDROOM 3.4m x 3.6m

### **1 BEDROOM TYPE 3**

Disclaimer: This plan is reproduced for illustrative purposes as an example of a typical plot layout and Aldar makes no representation or warranty in relation to any of the information shown.

### 1 BEDROOM TYPE 4

A.

.....

### **1 BEDROOM TYPE 5**

Disclaimer: This plan is reproduced for illustrative purposes as an example of a typical plot layout and Aldar makes no representation or warranty in relation to any of the information shown.

## 1 BEDROOM TYPE 6

1

~

-

#### 2 BEDROOM TYPE 1

St. C.

1

~

F

-

LAUNDRY 1.2m x 1.2m

2 BEDROOM TYPE 2

1

N

The second

-

Disclaimer: This plan is reproduced for illustrative purposes as an example of a typical plot layout and Aldar makes no representation or warranty in relation to any of the information shown.

#### 2 BEDROOM+MAID TYPE 1

1

2

A.

BALCONY 1.4m x 5.5m

#### 2 BEDROOM TYPE 3

The state

-

BALCONY 9.4m x 6.3m

> BEDROOM 2 3.2m x 3.5m

LIVING / DINING 5.1m x 4.5m

> BATHROOM 1.9m x 2.6m

KITCHEN 2.5m x 3.2m

POWDER RM 1.2m x 2.1m LAUNDRY 1.2m x 1.2m

2 BEDROOM TYPE 4

Disclaimer: This plan is reproduced for illustrative purposes as an example of a typical plot layout and Aldar makes no representation or warranty in relation to any of the information shown.

BALCONY 1.4m x 3.4m

> BEDROOM 1 3.2m x 4.1m

A State

1.3

.....

WALK-IN CLOSET 1.6m x 1.9m

> MASTERBATH 2.6m x 1.9m

#### 2 BEDROOM TYPE 5

1