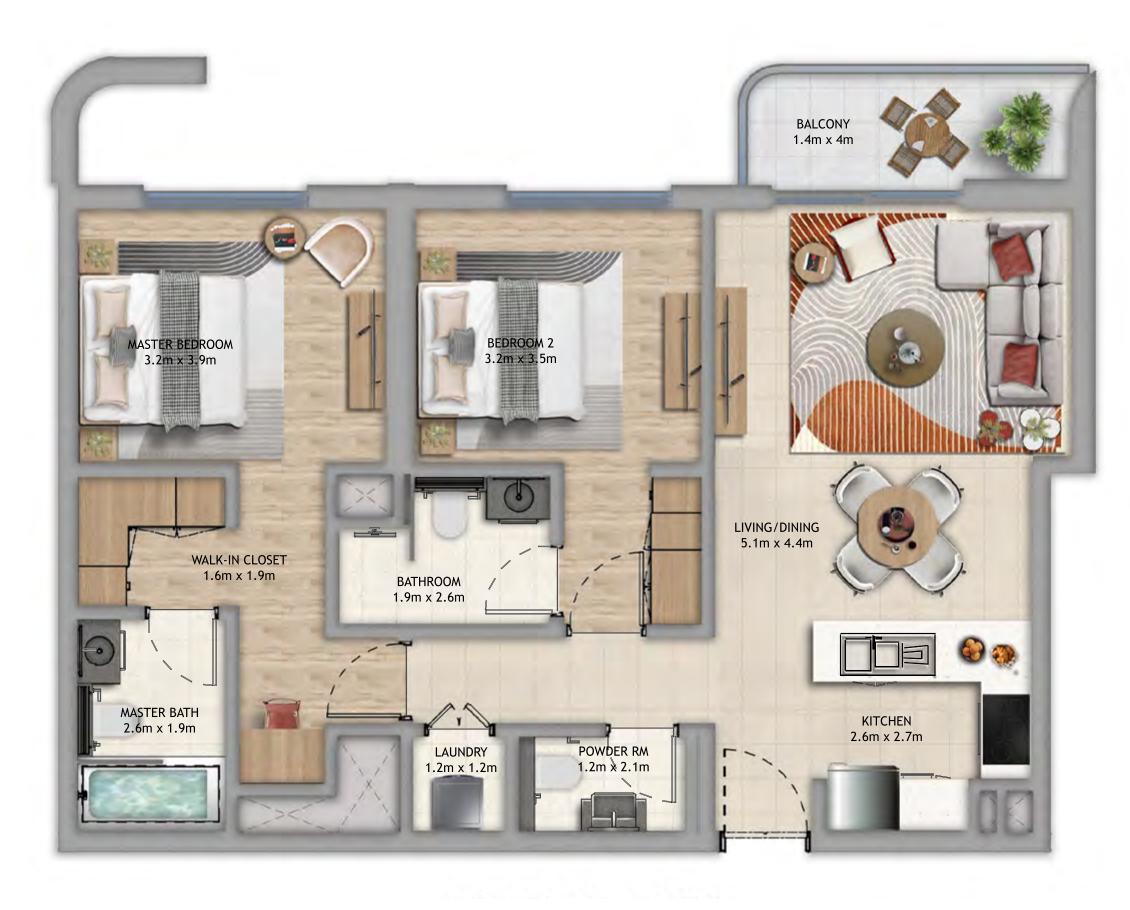

#### 2 BEDROOM TYPE 3

The state

-

BALCONY 9.4m x 6.3m

> BEDROOM 2 3.2m x 3.5m

LIVING / DINING 5.1m x 4.5m

> BATHROOM 1.9m x 2.6m

KITCHEN 2.5m x 3.2m