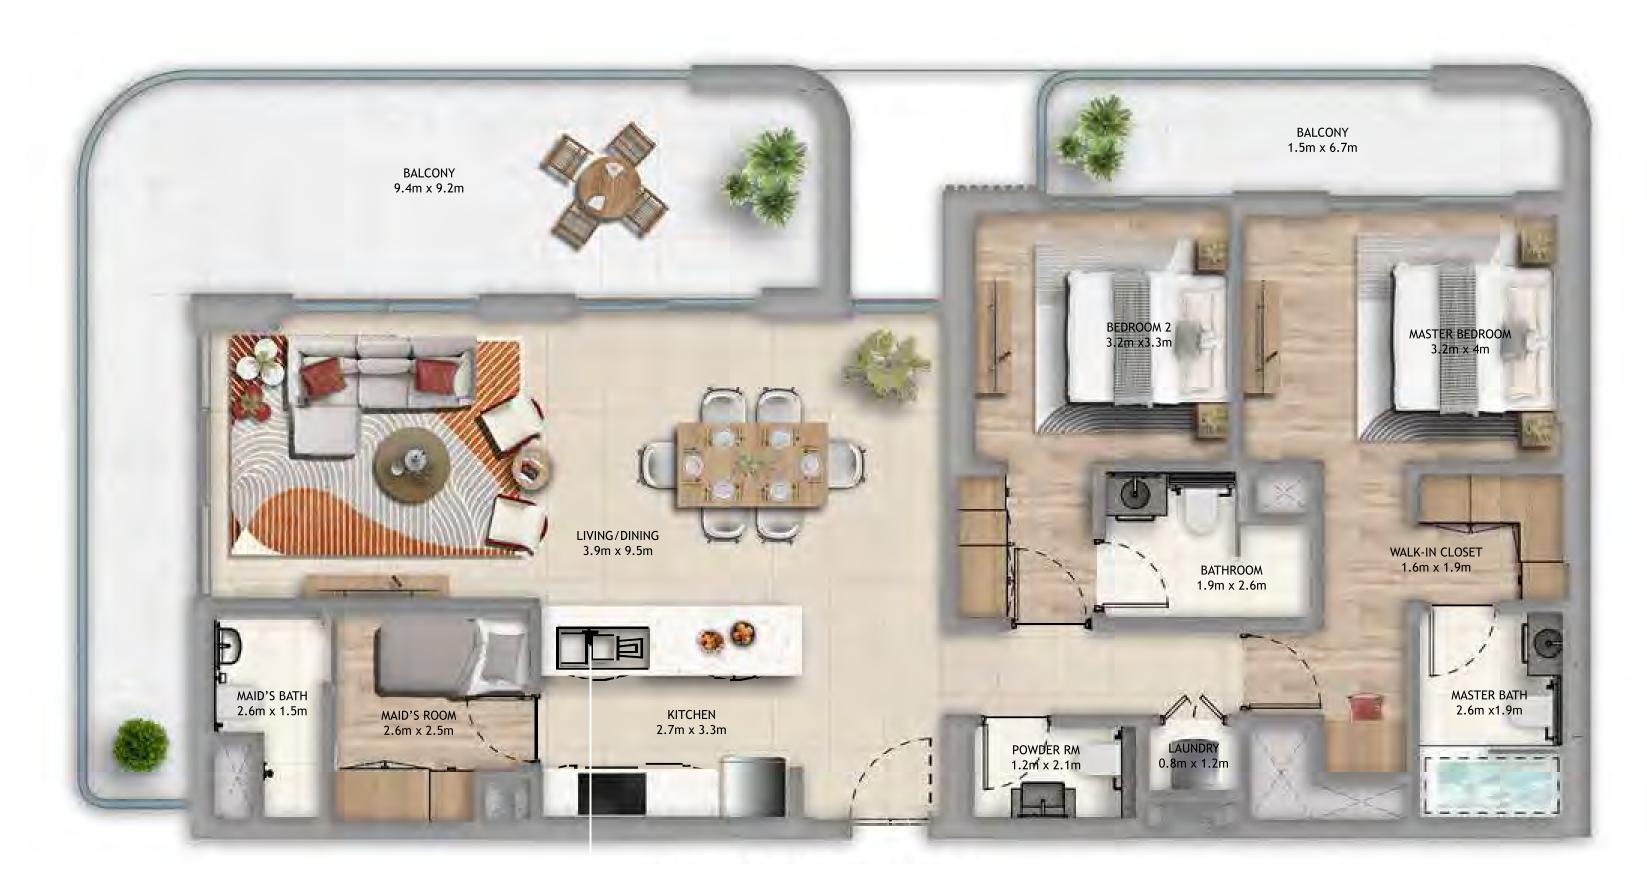

#### 2 BEDROOM TYPE 1

St. C.

1

~

F

-

LAUNDRY 1.2m x 1.2m

2 BEDROOM TYPE 2