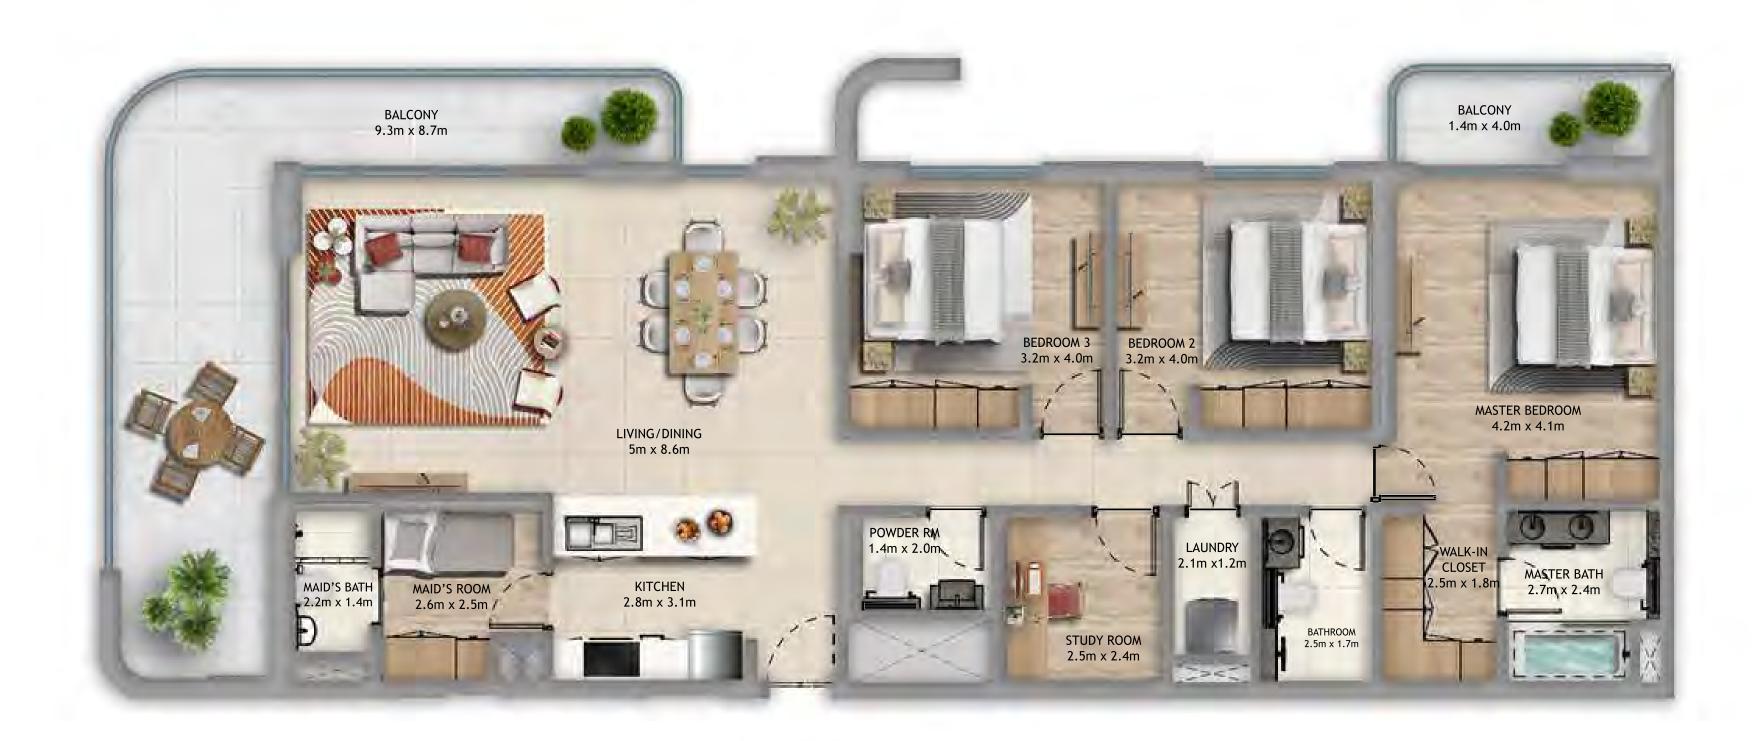

plan is reproduced for illustrative purposes as an example of a typical plot layout and Aldar makes no representation or warranty in relation to any of the information shown.



#### 2 BEDROOM+MAID TYPE 1

1

2

A.



BALCONY 1.4m x 5.5m

#### 2 BEDROOM TYPE 3

The state

-

BALCONY 9.4m x 6.3m

> BEDROOM 2 3.2m x 3.5m

LIVING / DINING 5.1m x 4.5m

> BATHROOM 1.9m x 2.6m

KITCHEN 2.5m x 3.2m

POWDER RM 1.2m x 2.1m LAUNDRY 1.2m x 1.2m

2 BEDROOM TYPE 4

Disclaimer: This plan is reproduced for illustrative purposes as an example of a typical plot layout and Aldar makes no representation or warranty in relation to any of the information shown.

BALCONY 1.4m x 3.4m

> BEDROOM 1 3.2m x 4.1m

A State

1.3

.....

WALK-IN CLOSET 1.6m x 1.9m

> MASTERBATH 2.6m x 1.9m



#### 2 BEDROOM TYPE 5

1



#### **3 BEDROOM TYPE 1**

2

\*



#### **3 BEDROOM TYPE 2**

1



1

.....

Y



2







1

T



1

1

-

Y



2

7



1

A State

7



Jer K

7



1

A.

A.S.

Y



the to

Y



A.

A - A

Y



And a

Y



#### REFRESH THE WAY YOU WAKE UP





# FEELTHE DESIGN IN EVERYTHING

Put your own stamp on your designled space. Choose between light or dark interior themes, and decide on a layout that complements your everyday life.





UNIQUE DESIGN MEETS UNMATCHED VIEWS

# LIGHT SCHEME





















SHOWER WALL PORCELAIN TILE





# FINISH Sa

## DARK SCHEME







LACQUER PAINT





LOWER CABINET LACQUER PAINT

Disclaimer: This plan is reproduced for illustrative purposes as an example of a typical finishes scheme and Aldar makes no representation or warranty in relation to any of th