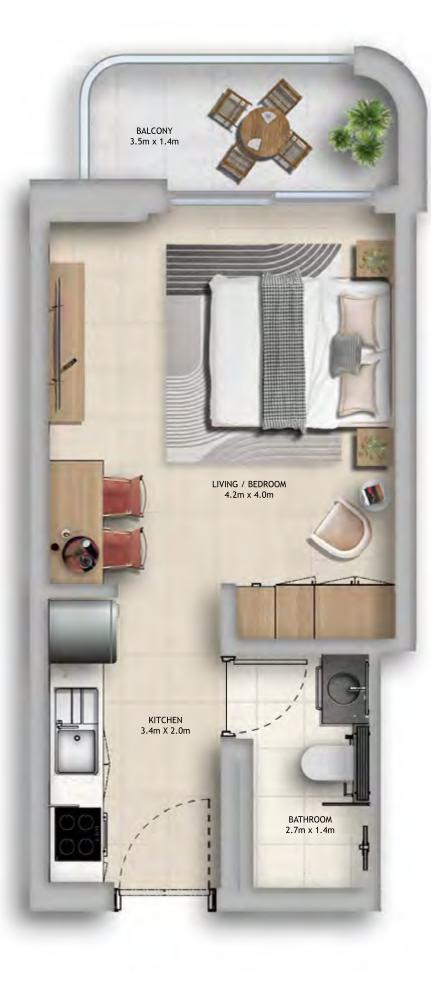

)))

1 10 10 22





# CINEMA SPACE

Feel nothing but good vibes in front of your private silver screen. Simply reserve your seat to enjoy a timeless classic or modern blockbuster.



## CHOOSE FROM ASELECTION **OF TOP-TIER** AMENITIES

## EXCLUSIVE TO MANARAT LIVING II

POOL **CINEMA** ZEN GAR LOBBY LO GAMES D IMAGINA OUTDOO POWER R PARKING SPACE

| SPACE         |  |
|---------------|--|
|               |  |
| DEN           |  |
| DUNGE         |  |
| EN            |  |
| RIUM PLAYROOM |  |
| R PLAY PARK   |  |
| ROOM          |  |

## SHARED COMMUNITY AMENITIES

## **ART HUB**

**ROOFTOP POOLS** 

VERTICAL RUNNING TRACK CYCLE RACKS

## **YOGA SPACES**



# HOME STARTS WITH YOU

Choose a studio, 1, 2, or 3-bedroom apartment and turn the space into a place that reflects your energy.





### **STUDIO TYPE 1**

### **STUDIO TYPE 1A**

Disclaimer: This plan is reproduced for illustrative purposes as an example of a typical plot layout and Aldar makes no representation or warranty in relation to any of the information shown.



1

2

A A

**STUDIO TYPE 2** 

### **STUDIO TYPE 3**

Disclaimer: This plan is reproduced for illustrative purposes as an example of a typical plot layout and Aldar makes no representation or warranty in relation to any of the information shown.

LIVING/ BEDROOM 4.2m x 4.4m 4

~

-

KITCHEN 3.4m x 2.0m

> BATHROOM 2.7m x 1.4m

#### **STUDIO TYPE 4**

MASTER BEDROOM 3.4m x 3.6m

### 1 BEDROOM TYPE 1

Disclaimer: This plan is reproduced for illustrative purposes as an example of a typical plot layout and Aldar makes no representation or warranty in rel