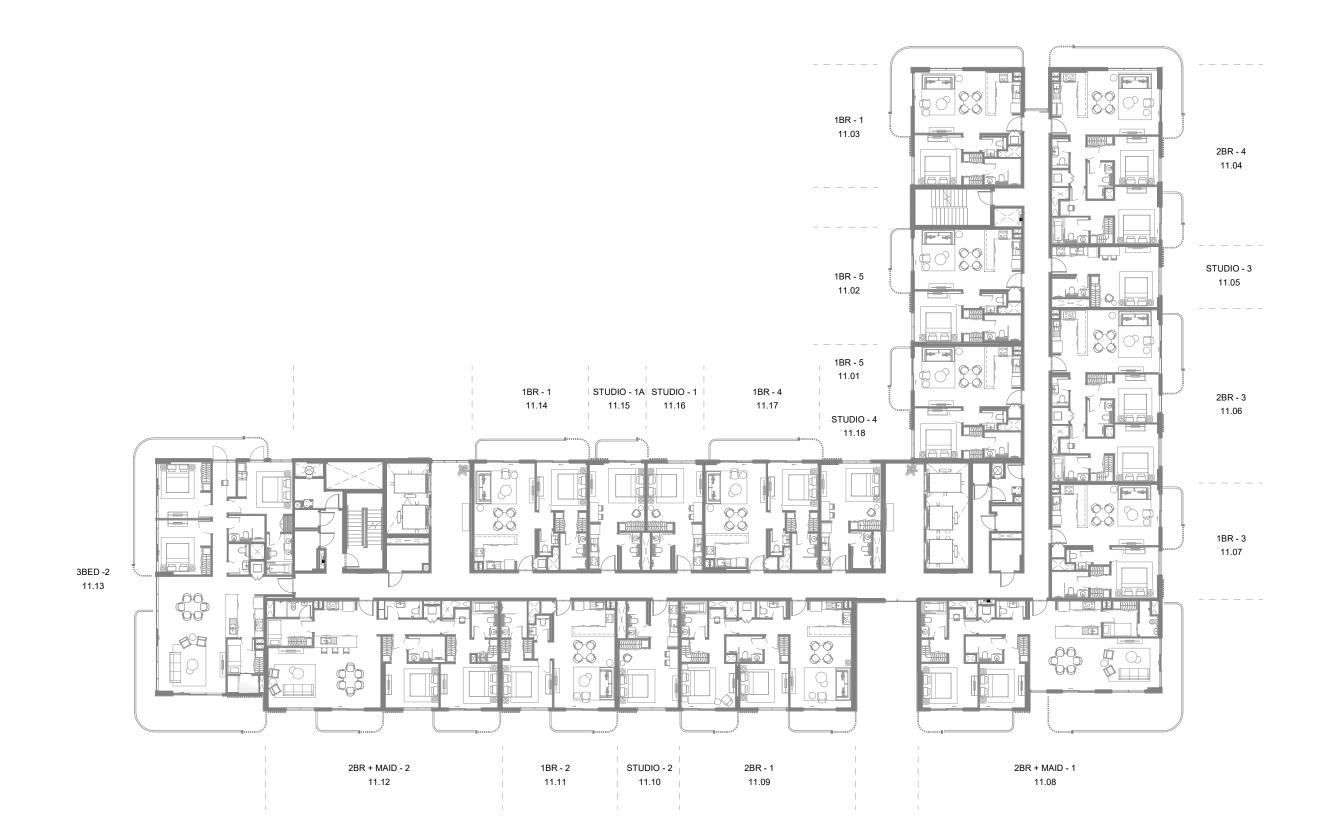

# HOME STARTS WITH YOU

Choose a studio, 1, 2, or 3-bedroom apartment and turn the space into a place that reflects your energy.

### **STUDIO TYPE 1**

### **STUDIO TYPE 1A**

Disclaimer: This plan is reproduced for illustrative purposes as an example of a typical plot layout and Aldar makes no representation or warranty in relation to any of the information shown.

1

2

A A

**STUDIO TYPE 2** 

### **STUDIO TYPE 3**

Disclaimer: This plan is reproduced for illustrative purposes as an example of a typical plot layout and Aldar makes no representation or warranty in relation to any of the information shown.

#### **STUDIO TYPE 4**

MASTER BEDROOM 3.4m x 3.6m

### 1 BEDROOM TYPE 1

Disclaimer: This plan is reproduced for illustrative purposes as an example of a typical plot layout and Aldar makes no representation or warranty in relation to any of the information shown.

### 1 BEDROOM TYPE 2

S. f.

~

T

-

MASTER BEDROOM 3.4m x 3.6m

### **1 BEDROOM TYPE 3**

Disclaimer: This plan is reproduced for illustrative purposes as an example of a typical plot layout and Aldar makes no representation or warranty in relation to any of the information shown.

### 1 BEDROOM TYPE 4

A.

.....

### **1 BEDROOM TYPE 5**

Disclaimer: This plan is reproduced for illustrative purposes as an example of a typical plot layout and Aldar makes no representation or warranty in relation to any of the information shown.

## 1 BEDROOM TYPE 6

1

~

-

#### 2 BEDROOM TYPE 1

St. C.

1

~

F

-

LAUNDRY 1.2m x 1.2m

2 BEDROOM TYPE 2

1

N

The second

-

Disclaimer: This plan is reproduced for illustrative purposes as an example of a typical plot layout and Aldar makes no representation or warranty in relation to any of the information shown.

#### 2 BEDROOM+MAID TYPE 1

1

2

A.

BALCONY 1.4m x 5.5m

#### 2 BEDROOM TYPE 3

The state

-

BALCONY 9.4m x 6.3m

> BEDROOM 2 3.2m x 3.5m

LIVING / DINING 5.1m x 4.5m

> BATHROOM 1.9m x 2.6m

KITCHEN 2.5m x 3.2m

POWDER RM 1.2m x 2.1m LAUNDRY 1.2m x 1.2m

2 BEDROOM TYPE 4

Disclaimer: This plan is reproduced for illustrative purposes as an example of a typical plot layout and Aldar makes no representation or warranty in relation to any of the information shown.

BALCONY 1.4m x 3.4m

> BEDROOM 1 3.2m x 4.1m

A State

1.3

.....

WALK-IN CLOSET 1.6m x 1.9m

> MASTERBATH 2.6m x 1.9m

#### 2 BEDROOM TYPE 5

1