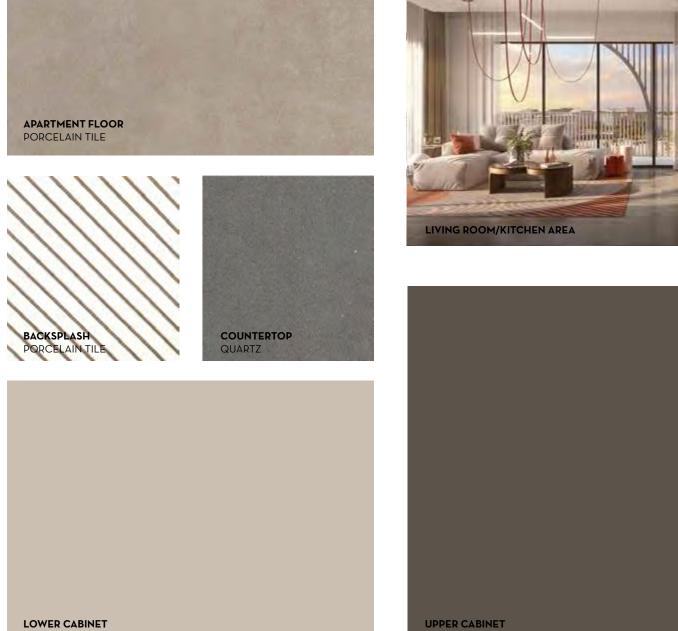

# FEELTHE DESIGN IN EVERYTHING

Put your own stamp on your designled space. Choose between light or dark interior themes, and decide on a layout that complements your everyday life.

UNIQUE DESIGN MEETS UNMATCHED VIEWS

## DARK SCHEME

LACQUER PAINT

LOWER CABINET LACQUER PAINT

Disclaimer: This plan is reproduced for illustrative purposes as an example of a typical finishes scheme and Aldar makes no representation or warranty in relation to any of the information shown.

# FINISHES