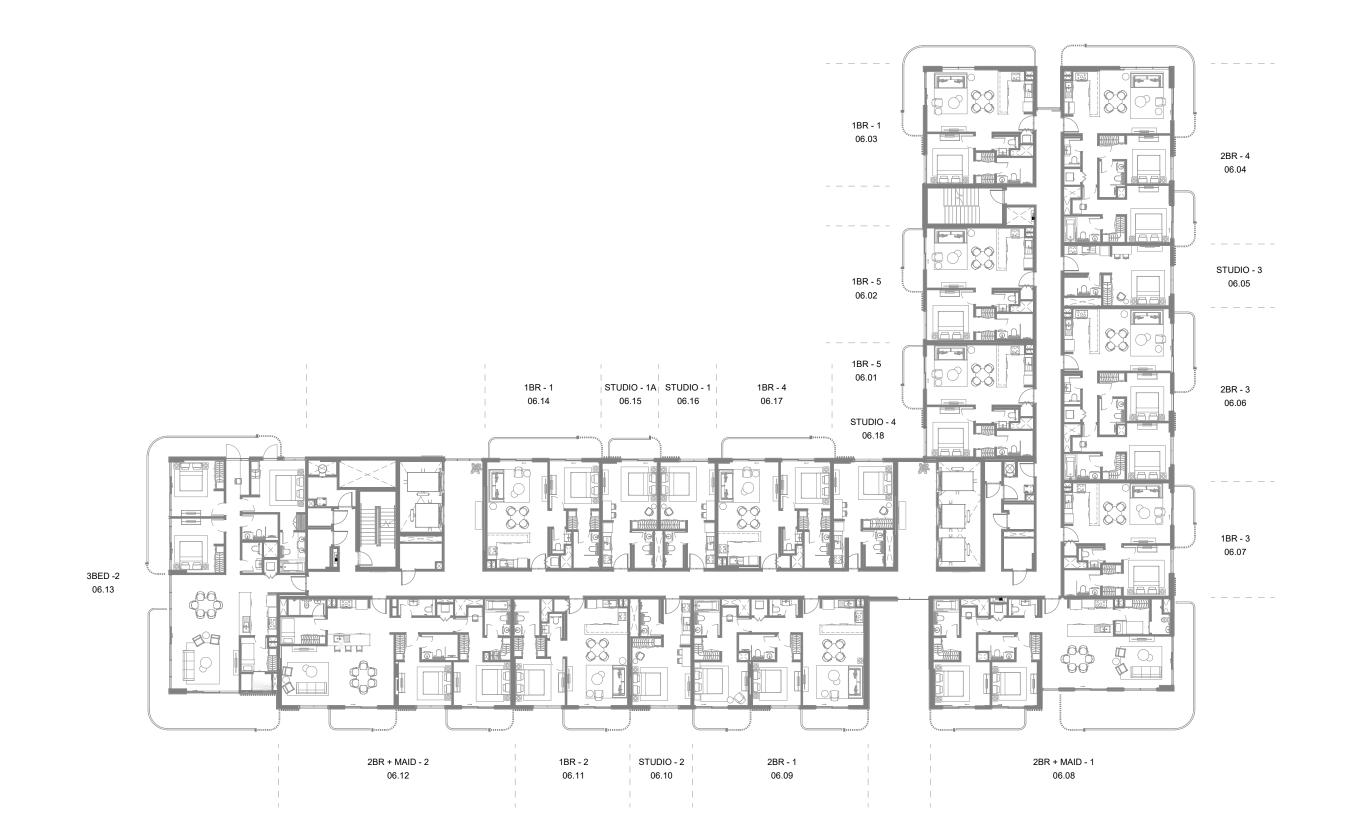

# HOME STARTS WITH YOU

Choose a studio, 1, 2, or 3-bedroom apartment and turn the space into a place that reflects your energy.

### **STUDIO TYPE 1**

### **STUDIO TYPE 1A**

Disclaimer: This plan is reproduced for illustrative purposes as an example of a typical plot layout and Aldar makes no representation or warranty in relation to any of the information shown.

1

2

A A

**STUDIO TYPE 2** 

### **STUDIO TYPE 3**

Disclaimer: This plan is reproduced for illustrative purposes as an example of a typical plot layout and Aldar makes no representation or warranty in relation to any of the information shown.

#### **STUDIO TYPE 4**

MASTER BEDROOM 3.4m x 3.6m

### 1 BEDROOM TYPE 1

Disclaimer: This plan is reproduced for illustrative purposes as an example of a typical plot layout and Aldar makes no representation or warranty in relation to any of the information shown.

### 1 BEDROOM TYPE 2

S. f.

~

T

-

MASTER BEDROOM 3.4m x 3.6m

### **1 BEDROOM TYPE 3**

Disclaimer: This plan is reproduced for illustrative purposes as an example of a typical plot layout and Aldar makes no representation or warranty in relation to any of the information shown.

### 1 BEDROOM TYPE 4

A.

.....

### **1 BEDROOM TYPE 5**

Disclaimer: This plan is reproduced for illustrative purposes as an example of a typical plot layout and Aldar makes no representation or warranty in relation to any of the information shown.

## 1 BEDROOM TYPE 6

1

~

-

#### 2 BEDROOM TYPE 1

St. C.

1

~

F

-

LAUNDRY 1.2m x 1.2m

2 BEDROOM TYPE 2

1

N

The second

-

Disclaimer: This plan is reproduced for illustrative purposes as an example of a typical plot layout and Aldar makes no representation or warranty in relation to any of the information shown.

#### 2 BEDROOM+MAID TYPE 1

1

2

A.

BALCONY 1.4m x 5.5m

#### 2 BEDROOM TYPE 3

The state

-

BALCONY 9.4m x 6.3m

> BEDROOM 2 3.2m x 3.5m

LIVING / DINING 5.1m x 4.5m

> BATHROOM 1.9m x 2.6m

KITCHEN 2.5m x 3.2m

POWDER RM 1.2m x 2.1m LAUNDRY 1.2m x 1.2m

2 BEDROOM TYPE 4

Disclaimer: This plan is reproduced for illustrative purposes as an example of a typical plot layout and Aldar makes no representation or warranty in relation to any of the information shown.

BALCONY 1.4m x 3.4m

> BEDROOM 1 3.2m x 4.1m

A State

1.3

.....

WALK-IN CLOSET 1.6m x 1.9m

> MASTERBATH 2.6m x 1.9m

#### 2 BEDROOM TYPE 5

1