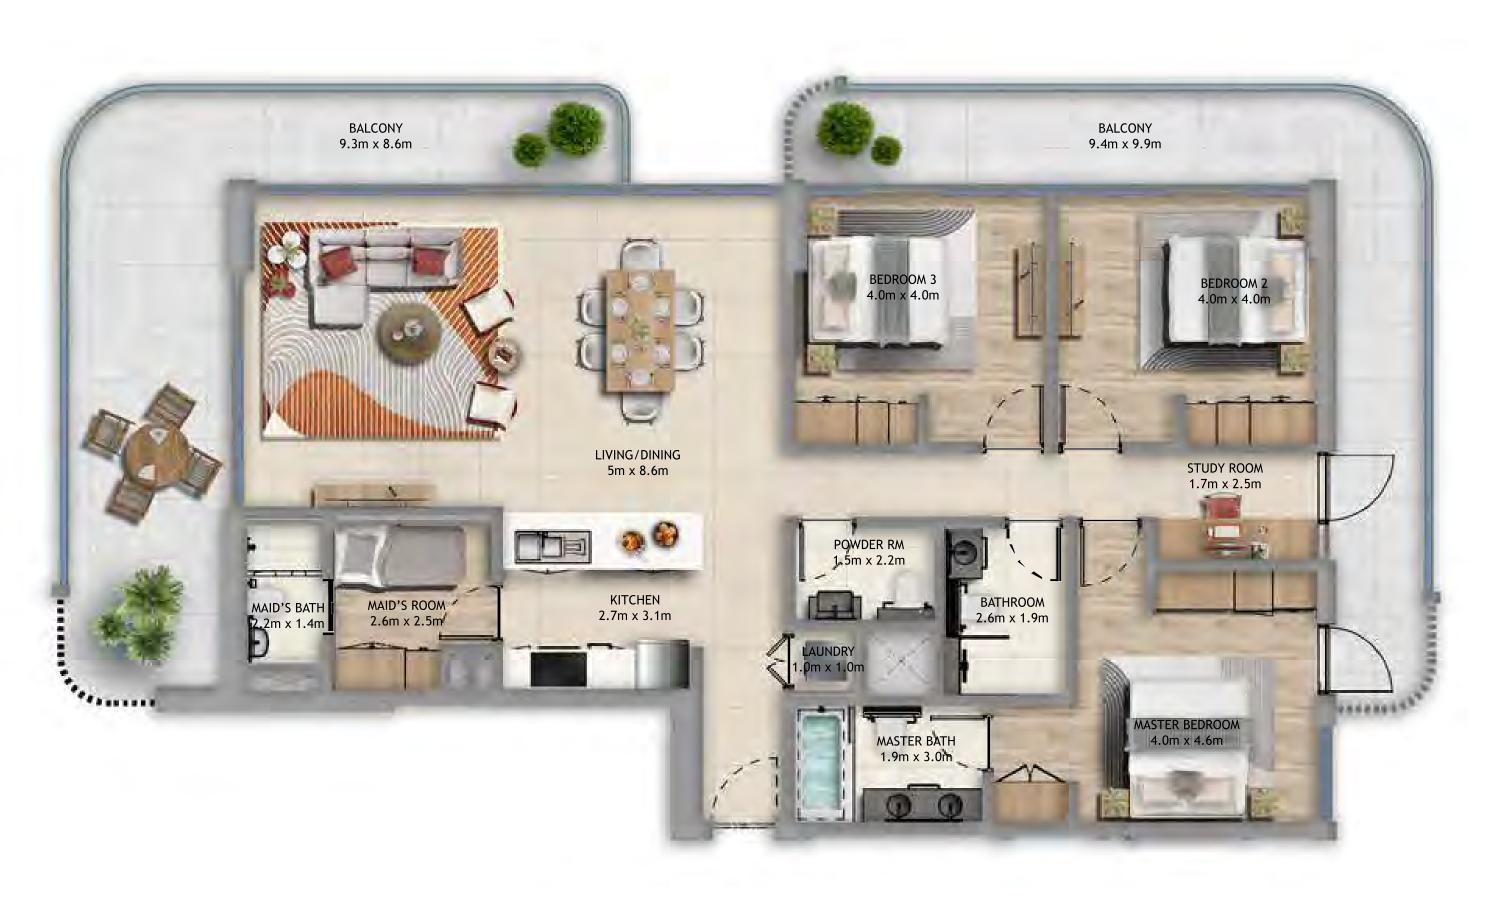

#### 2 BEDROOM TYPE 3

The state

-

BALCONY 9.4m x 6.3m

> BEDROOM 2 3.2m x 3.5m

LIVING / DINING 5.1m x 4.5m

> BATHROOM 1.9m x 2.6m

KITCHEN 2.5m x 3.2m

BALCONY 1.4m x 3.4m

> BEDROOM 1 3.2m x 4.1m

A State

1.3

.....

WALK-IN CLOSET 1.6m x 1.9m

> MASTERBATH 2.6m x 1.9m

#### 2 BEDROOM TYPE 5

1