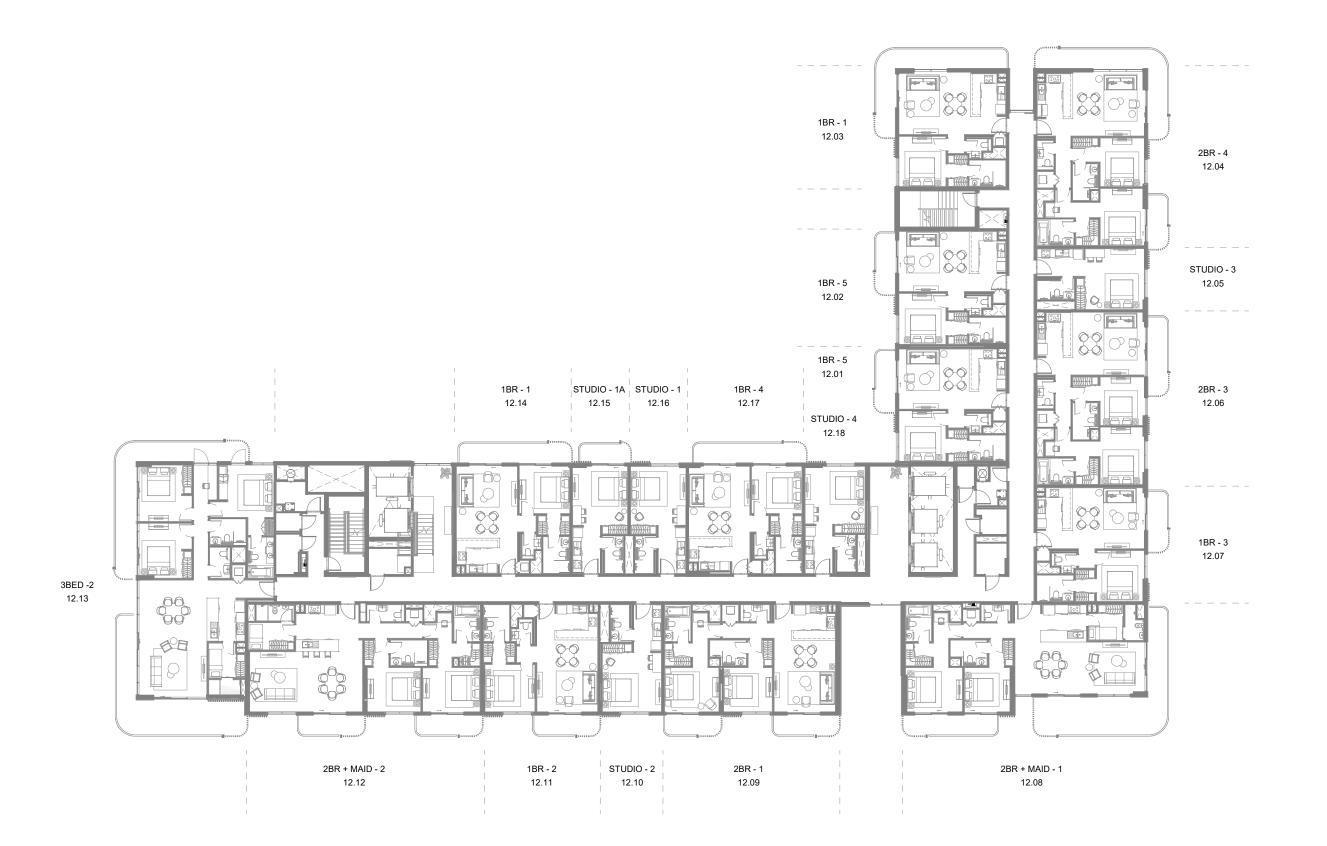

# HOME STARTS WITH YOU

Choose a studio, 1, 2, or 3-bedroom apartment and turn the space into a place that reflects your energy.

### **STUDIO TYPE 1**

### **STUDIO TYPE 1A**

Disclaimer: This plan is reproduced for illustrative purposes as an example of a typical plot layout and Aldar makes no representation or warranty in relation to any of the information shown.

1

2

A A

**STUDIO TYPE 2** 

### **STUDIO TYPE 3**

Disclaimer: This plan is reproduced for illustrative purposes as an example of a typical plot layout and Aldar makes no representation or warranty in relation to any of the information shown.

LIVING/ BEDROOM 4.2m x 4.4m 4

~

-

KITCHEN 3.4m x 2.0m

> BATHROOM 2.7m x 1.4m

#### **STUDIO TYPE 4**

MASTER BEDROOM 3.4m x 3.6m

### 1 BEDROOM TYPE 1

Disclaimer: This plan is reproduced for illustrative purposes as an example of a typical plot layout and Aldar makes no representation or warranty in relation to any of the information shown.

### 1 BEDROOM TYPE 2

S. f.

~

T

-

MASTER BEDROOM 3.4m x 3.6m

### **1 BEDROOM TYPE 3**

Disclaimer: This plan is reproduced for illustrative purposes as an example of a typical plot layout and Aldar makes no representation or warranty in relation to any of the information shown.

### 1 BEDROOM TYPE 4

A.

.....

### **1 BEDROOM TYPE 5**

Disclaimer: This plan is reproduced for illustrative purposes as an example of a typical plot layout and Aldar makes no representation or warranty in relation to any of the information shown.

MASTER BEDROOM 3.4m x 3.7m

## 1 BEDROOM TYPE 6

1

~

-

#### 2 BEDROOM TYPE 1

St. C.

1

~

F

-

LAUNDRY 1.2m x 1.2m

2 BEDROOM TYPE 2

1

N

The second

-

Disclaimer: This plan is reproduced for illustrative purposes as an example of a typical plot layout and Aldar makes no representation or warranty in relation to any of the information shown.

#### 2 BEDROOM+MAID TYPE 1

1

2

A.

BALCONY 1.4m x 5.5m

#### 2 BEDROOM TYPE 3

The state

-

BALCONY 9.4m x 6.3m

> BEDROOM 2 3.2m x 3.5m

LIVING / DINING 5.1m x 4.5m

> BATHROOM 1.9m x 2.6m

KITCHEN 2.5m x 3.2m

POWDER RM 1.2m x 2.1m LAUNDRY 1.2m x 1.2m

2 BEDROOM TYPE 4

Disclaimer: This plan is reproduced for illustrative purposes as an example of a typical plot layout and Aldar makes no representation or warranty in relation to any of the information shown.

BALCONY 1.4m x 3.4m

> BEDROOM 1 3.2m x 4.1m

A State

1.3

.....

WALK-IN CLOSET 1.6m x 1.9m

> MASTERBATH 2.6m x 1.9m

#### 2 BEDROOM TYPE 5

1

#### **3 BEDROOM TYPE 1**

2

\*

#### **3 BEDROOM TYPE 2**

1

1

.....

Y

2

1

T