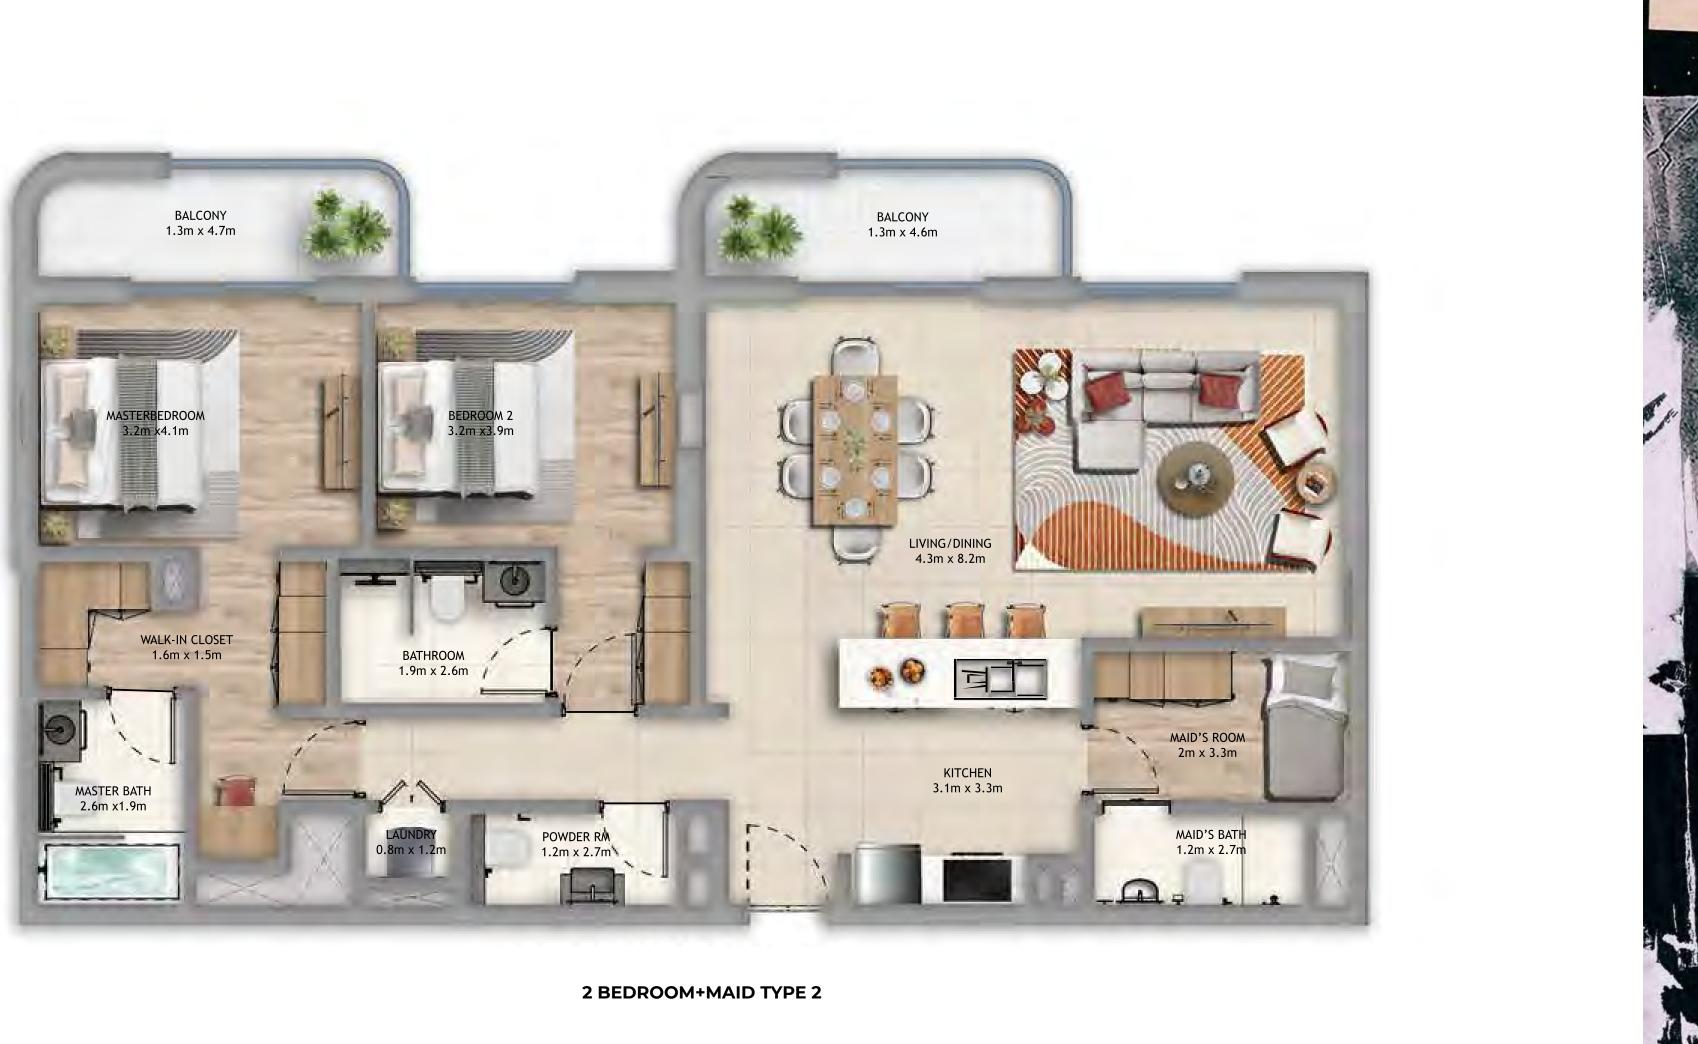

illustrative purposes as an example of a typical plot layout and Aldar makes no representation or warranty in relation to any of the information shown.

### 1 BEDROOM TYPE 4

A.

.....

### **1 BEDROOM TYPE 5**

Disclaimer: This plan is reproduced for illustrative purposes as an example of a typical plot layout and Aldar makes no representation or warranty in relation to any of the information shown.

MASTER BEDROOM 3.4m x 3.7m

## 1 BEDROOM TYPE 6

1

~

-

#### 2 BEDROOM TYPE 1

St. C.

1

~

F

-

LAUNDRY 1.2m x 1.2m

2 BEDROOM TYPE 2

1

N

The second

-

Disclaimer: This plan is reproduced for illustrative purposes as an example of a typical plot layout and Aldar makes no representation or warranty in relation to any of the information shown.



#### 2 BEDROOM+MAID TYPE 1

1

2

A.



BALCONY 1.4m x 5.5m

#### 2 BEDROOM TYPE 3

The state

-

BALCONY 9.4m x 6.3m

> BEDROOM 2 3.2m x 3.5m

LIVING / DINING 5.1m x 4.5m

> BATHROOM 1.9m x 2.6m

KITCHEN 2.5m x 3.2m

POWDER RM 1.2m x 2.1m LAUNDRY 1.2m x 1.2m

2 BEDROOM TYPE 4

Disclaimer: This plan is reproduced for illustrative purposes as an example of a typical plot layout and Aldar makes no representation or warranty in relation to any of the information shown.

BALCONY 1.4m x 3.4m

> BEDROOM 1 3.2m x 4.1m

A State

1.3

.....

WALK-IN CLOSET 1.6m x 1.9m

> MASTERBATH 2.6m x 1.9m



#### 2 BEDROOM TYPE 5

1



#### **3 BEDROOM TYPE 1**

2

\*



#### **3 BEDROOM TYPE 2**

1



1

.....

Y



2







1

T



1

1

-

Y



2

7



1

A State

7



Jer K

7



1

A.

A.S.

Y



the to

Y



A.

A - A

Y



And a

Y



####