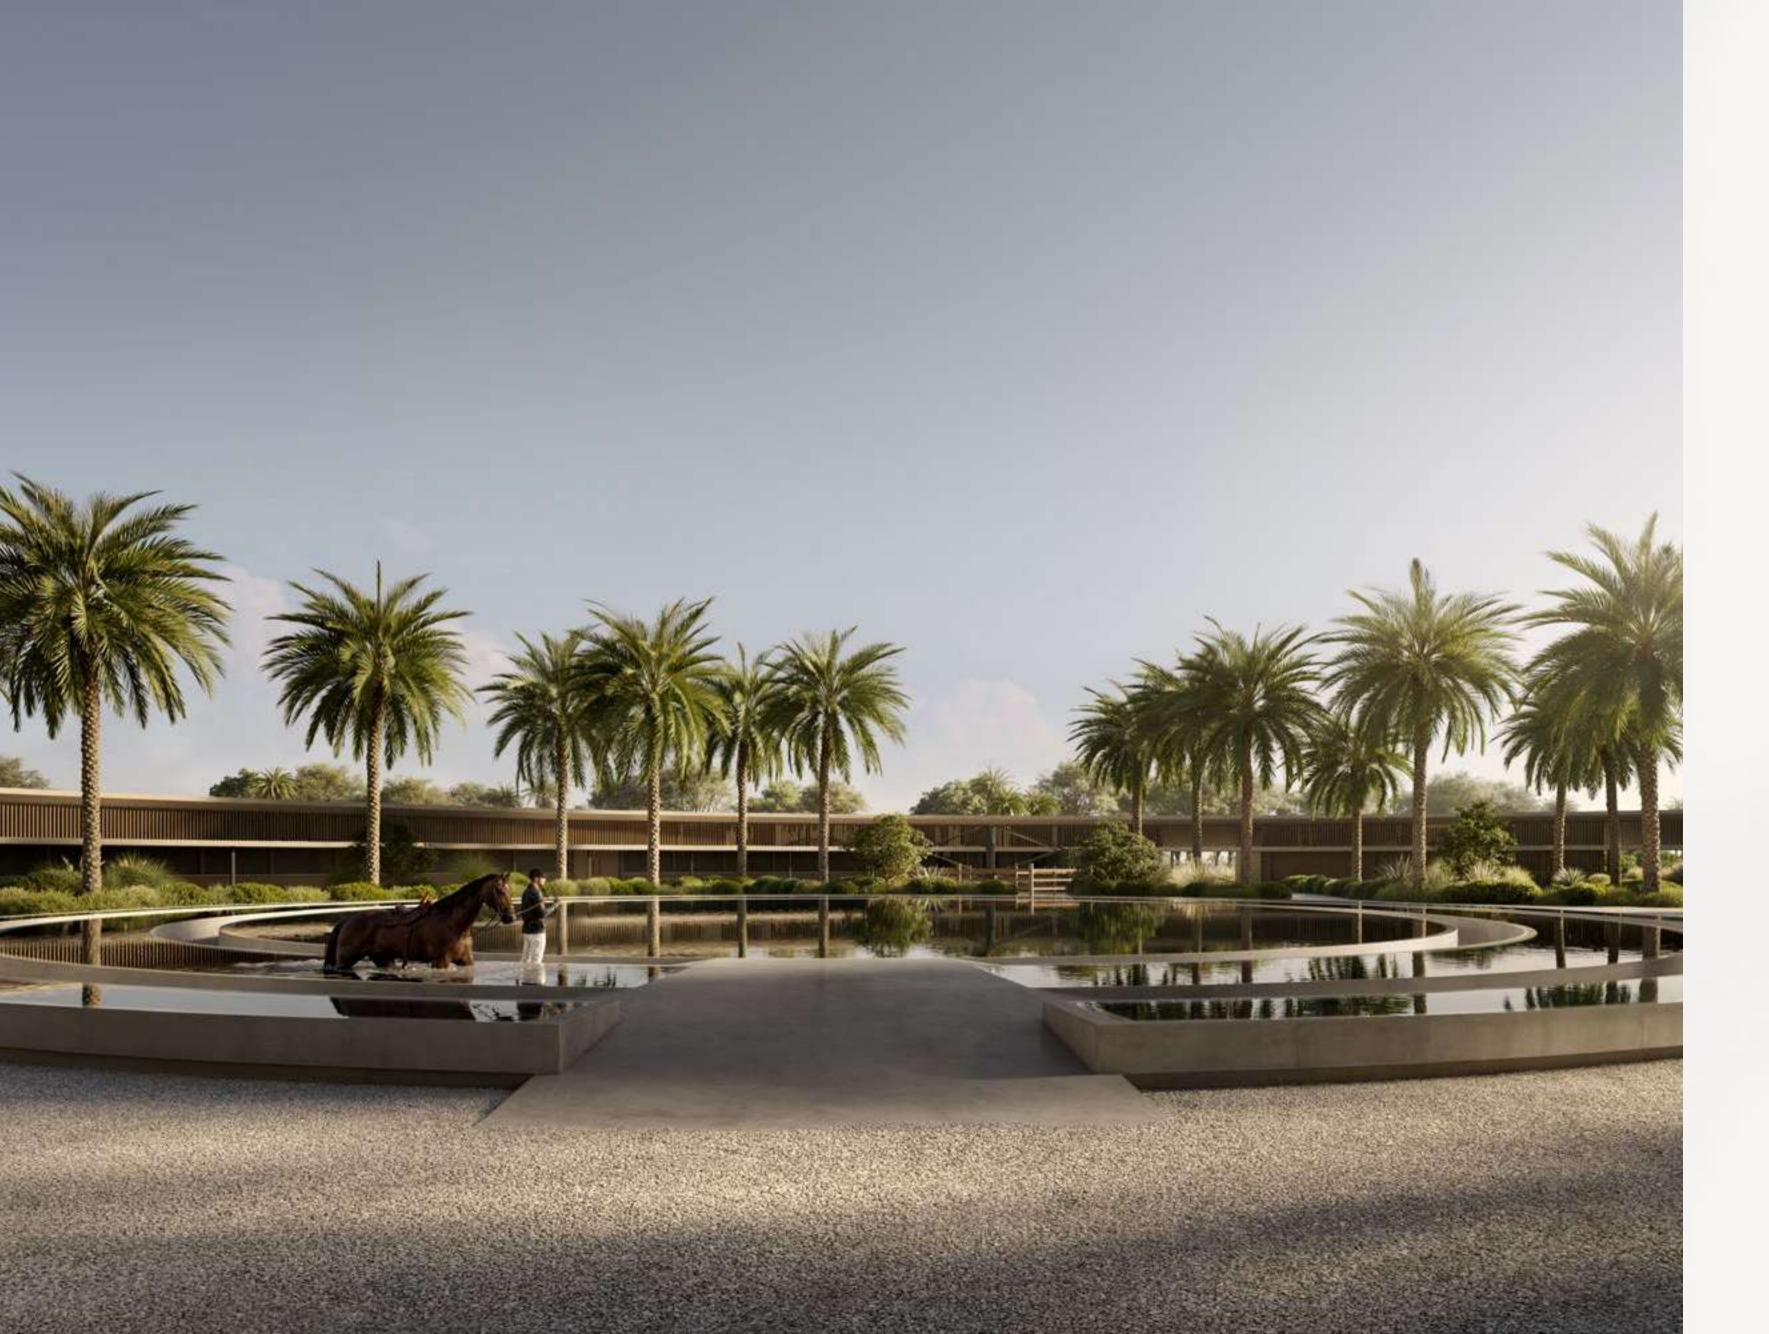

The Stables

## Experience The Exceptional

Featuring three polo fields, three jumping arenas, paddocks, a vareo track, elegantly curated horse stables, viewing decks and a social tack lounge – this remarkable destination is designed to have all the elements strategically placed to enhance the experience of both equestrians and spectators.

#### A Hidden Gem

An organic, spiraling design that encircles a large, landscaped courtyard.

An inviting hidden gem is revealed upon entering the building. This iconic design of the stables is to become a significant global landmark in the equestrian realm.

### Thematic Play of Form & Function

The landscape defining moves and themes are at the forefront of unifying the vision of the Grand Polo Stables.

Purposeful integration of circular elements have been done to emphasize on expansiveness and to frame important landscape moments. Water feature is incorporated to serve a playful scenery.