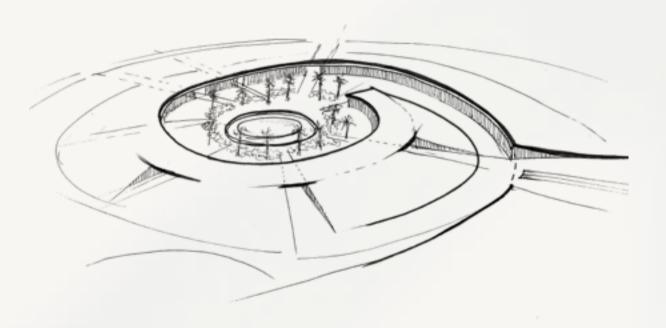

#### A Hidden Gem

An organic, spiraling design that encircles a large, landscaped courtyard.

An inviting hidden gem is revealed upon entering the building. This iconic design of the stables is to become a significant global landmark in the equestrian realm.

### Thematic Play of Form & Function

The landscape defining moves and themes are at the forefront of unifying the vision of the Grand Polo Stables.

Purposeful integration of circular elements have been done to emphasize on expansiveness and to frame important landscape moments. Water feature is incorporated to serve a playful scenery.