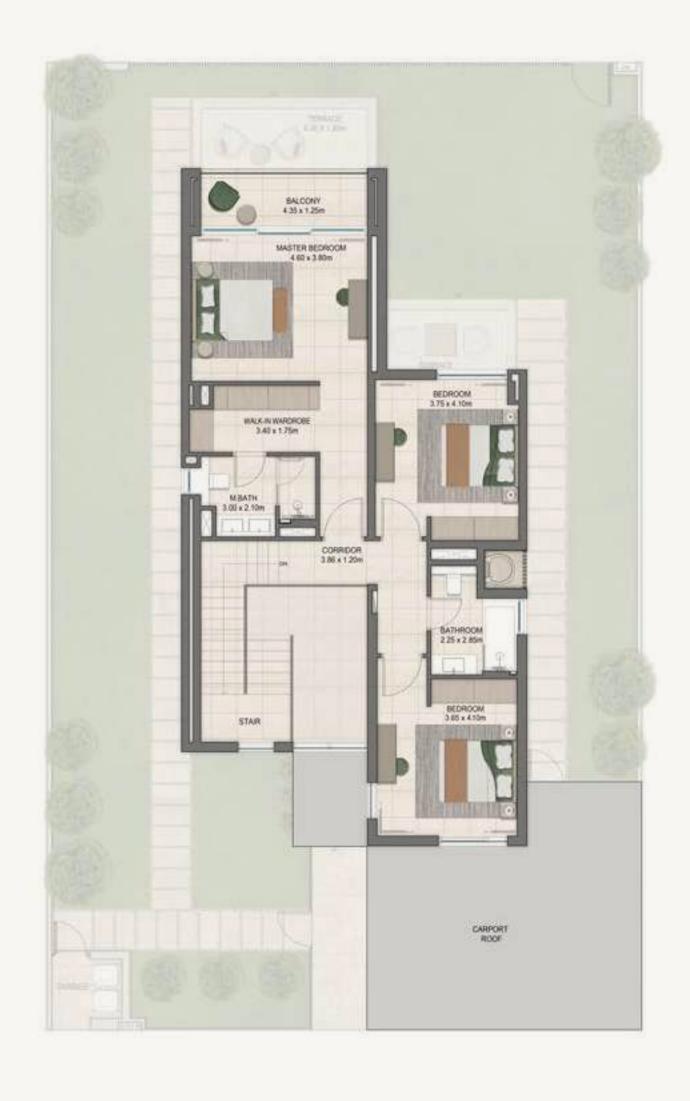

#### 3 Bedroom Luxury

| Average BUA       | 2,948 Sq.Ft |
|-------------------|-------------|
| Average Plot Size | 5,197 Sq.Ft |

GROUND FLOOR FIRST FLOOR