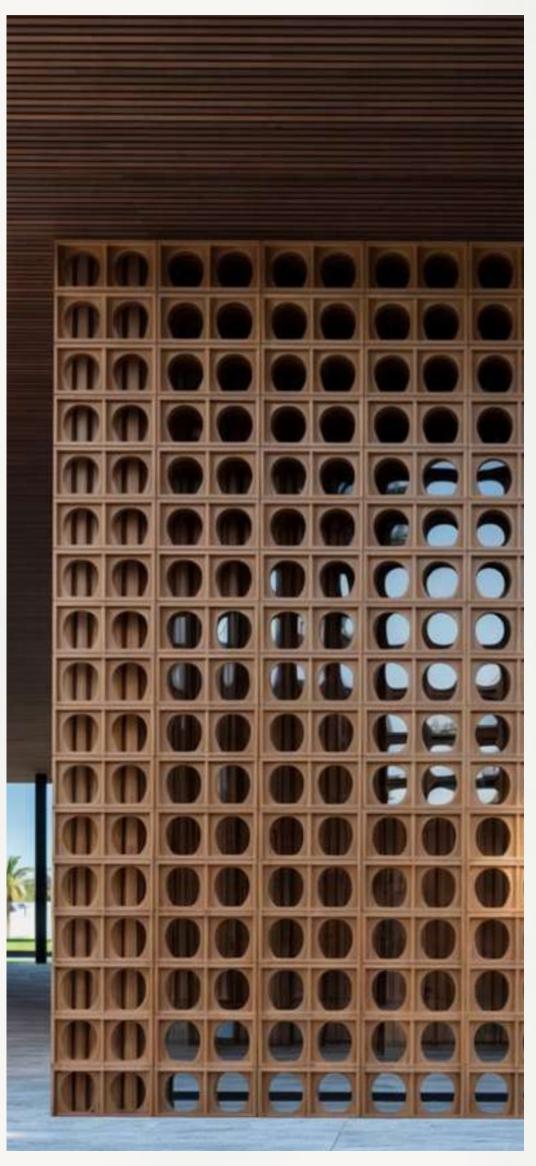

### Echoes of Elegance

A fundamental element of the Clubhouse architecture is the custom-made clay breeze blocks which stand out distinctively in the design. Inspired by the local history and traditions, these breeze blocks echo the elegance of traditional Islamic motifs further embedding cultural identity into the design.