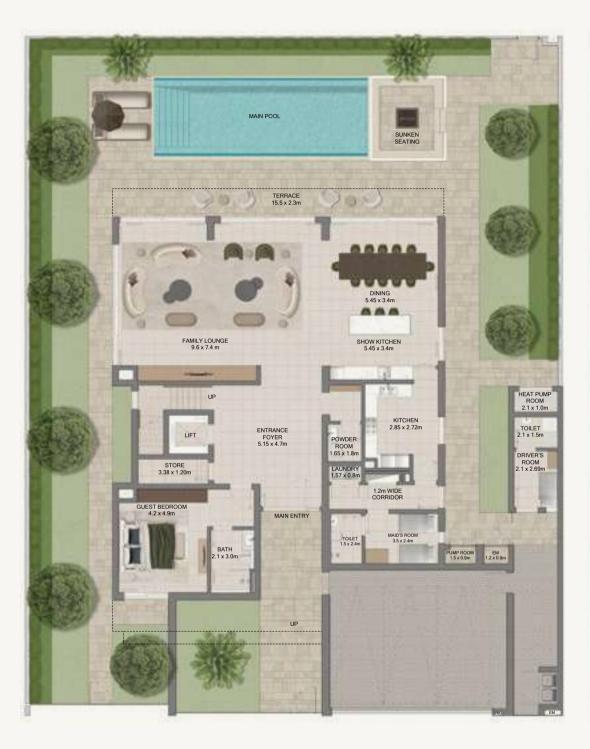

### 5 Bedroom Ultra Luxury

| Average BUA       | 5,115 Sq.Ft |  |
|-------------------|-------------|--|
| Average Plot Size | 6,009 Sq.Ft |  |

### 5 Bedroom Equestrian luxury

| Average BUA       | 8,607 Sq.Ft  |  |
|-------------------|--------------|--|
| Average Plot Size | 10,012 Sq.Ft |  |

# Average Prices

| Typology                     | Avg. BUA<br>(sq. ft.) | Avg. Plot<br>Area (sq. ft.) | Average Prices<br>(AED million) |
|------------------------------|-----------------------|-----------------------------|---------------------------------|
| 3 - Bed Luxury               | 2,948                 | 5,197                       | 5.67                            |
| 4 - Bed Luxury               | 3,838                 | 5,209                       | 7.27                            |
| 5 - Bed<br>Ultra Luxury      | 5,115                 | 6,009                       | 9.93                            |
| 5 - Bed<br>Equestrian luxury | 8,607                 | 10,012                      | 19.9                            |