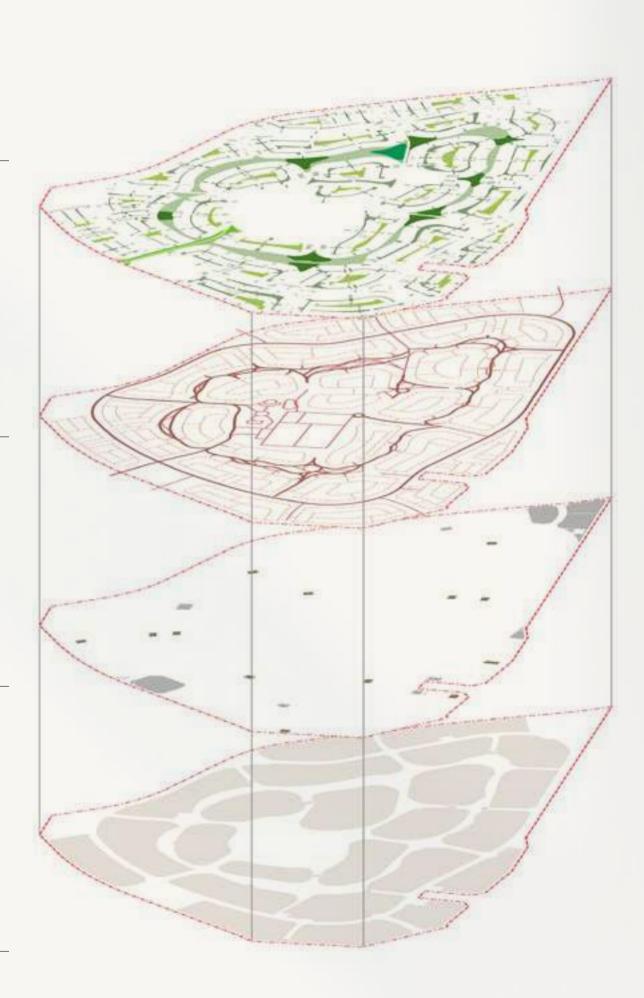

Introducing the Masterplan

# Grand Polo Club & Resort

| Masterplan Total Area              | 5.54 million SqM |
|------------------------------------|------------------|
| Total Open Space                   | 1.59 million SqM |
| Total Polo Field & Stables Expanse | 340,000 SqM      |
| Clubhouse GFA                      | 5,600 SqM        |
| Total Mix Use GFA                  | 1.56 million SqM |
| Total Residential Clusters         | 22               |
| Total Residences                   | 6,661            |
| Estimated Resident Population      | 26,965           |

Open Space Area

Pedestrian & Cycling Network

Community Assets

Residential Clusters