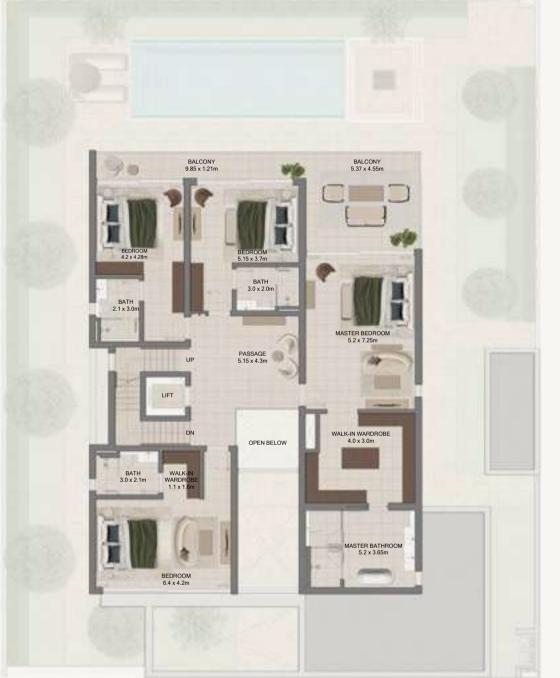

### 5 Bedroom Ultra Luxury

| Average BUA       | 5,115 Sq.Ft |  |
|-------------------|-------------|--|
| Average Plot Size | 6,009 Sq.Ft |  |

### 5 Bedroom Equestrian luxury

| Average BUA       | 8,607 Sq.Ft  |  |
|-------------------|--------------|--|
| Average Plot Size | 10,012 Sq.Ft |  |

# Average Prices

| Typology                     | Avg. BUA<br>(sq. ft.) | Avg. Plot<br>Area (sq. ft.) | Average Prices<br>(AED million) |
|------------------------------|-----------------------|-----------------------------|---------------------------------|
| 3 - Bed Luxury               | 2,948                 | 5,197                       | 5.67                            |
| 4 - Bed Luxury               | 3,838                 | 5,209                       | 7.27                            |
| 5 - Bed<br>Ultra Luxury      | 5,115                 | 6,009                       | 9.93                            |
| 5 - Bed<br>Equestrian luxury | 8,607                 | 10,012                      | 19.9                            |