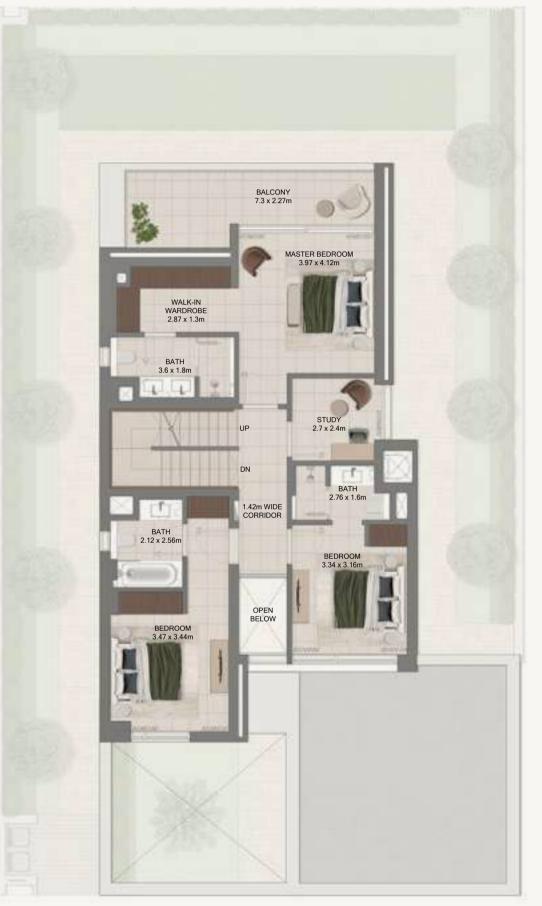

## 4 Bedroom Luxury

| Average BUA       | 3,838 Sq.Ft |
|-------------------|-------------|
| Average Plot Size | 5,209 Sq.Ft |