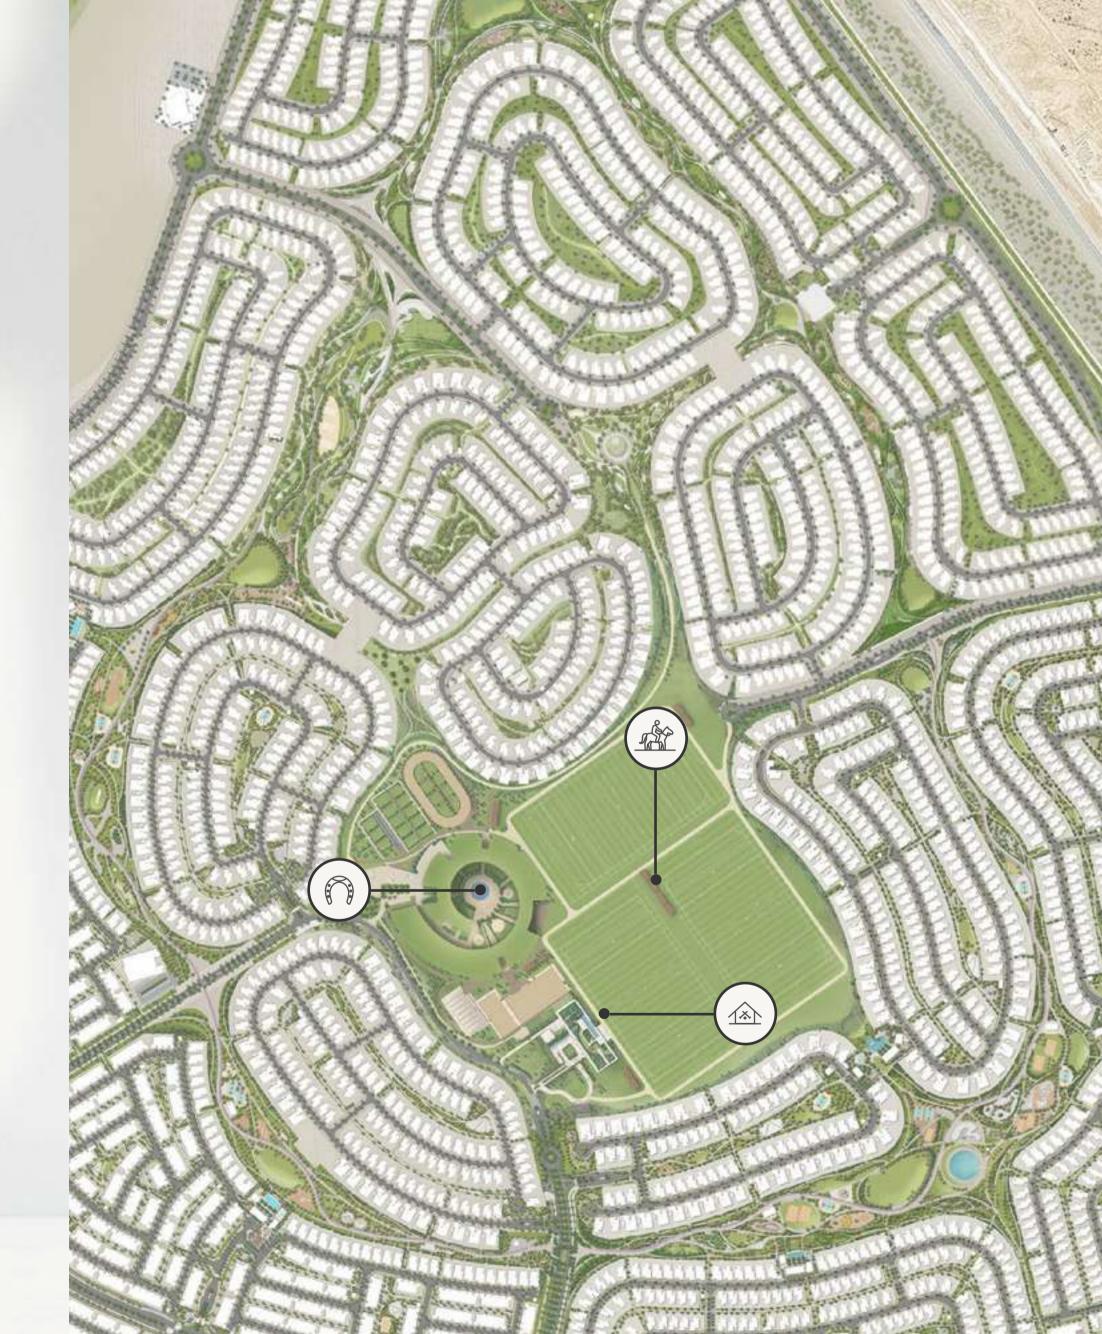

#### The Green Core

By using landscape berms and expansive lawns, the Green Core is created for a harmonious environment that emphasizes on the beauty of the exclusive equestrian experiences it has to offer. Situated in the heart of the masterplan, it not only enhances the aesthetic appeal but also promotes a sense of community and connection to nature.

| The Clubhouse   |  |
|-----------------|--|
| The Polo Fields |  |
| The Stables     |  |

The Clubhouse

## Experience The Exceptional

Featuring three polo fields, three jumping arenas, paddocks, a vareo track, elegantly curated horse stables, viewing decks and a social tack lounge – this remarkable destination is designed to have all the elements strategically placed to enhance the experience of both equestrians and spectators.