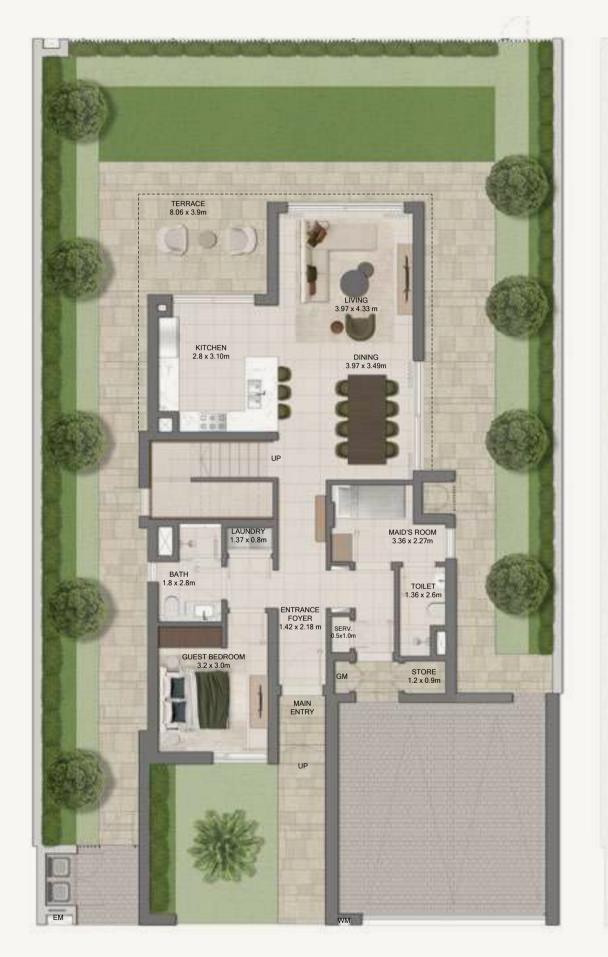

## 4 Bedroom Luxury

| Average BUA       | 3,838 Sq.Ft |
|-------------------|-------------|
| Average Plot Size | 5,209 Sq.Ft |