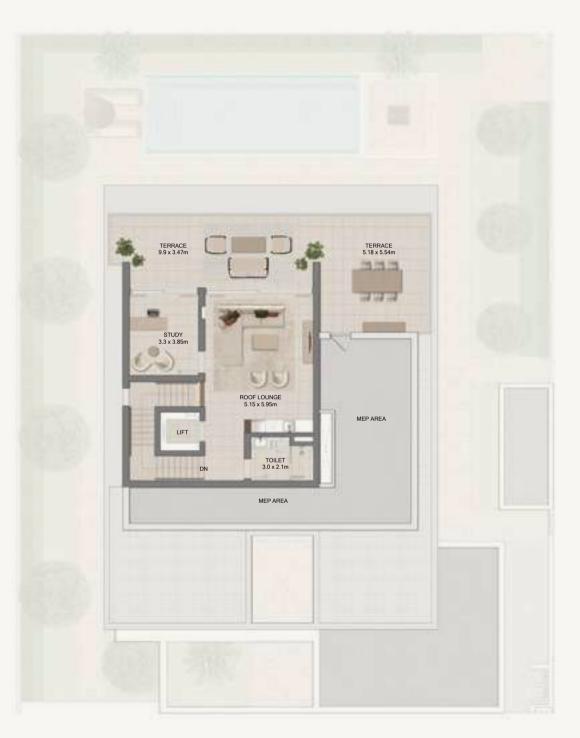

### 5 Bedroom Ultra Luxury

| Average BUA       | 5,115 Sq.Ft |  |
|-------------------|-------------|--|
| Average Plot Size | 6,009 Sq.Ft |  |

### 5 Bedroom Equestrian luxury

| Average BUA       | 8,607 Sq.Ft  |  |
|-------------------|--------------|--|
| Average Plot Size | 10,012 Sq.Ft |  |

# Average Prices

| Typology                     | Avg. BUA<br>(sq. ft.) | Avg. Plot<br>Area (sq. ft.) | Average Prices<br>(AED million) |
|------------------------------|-----------------------|-----------------------------|---------------------------------|
| 3 - Bed Luxury               | 2,948                 | 5,197                       | 5.67                            |
| 4 - Bed Luxury               | 3,838                 | 5,209                       | 7.27                            |
| 5 - Bed<br>Ultra Luxury      | 5,115                 | 6,009                       | 9.93                            |
| 5 - Bed<br>Equestrian luxury | 8,607                 | 10,012                      | 19.9                            |