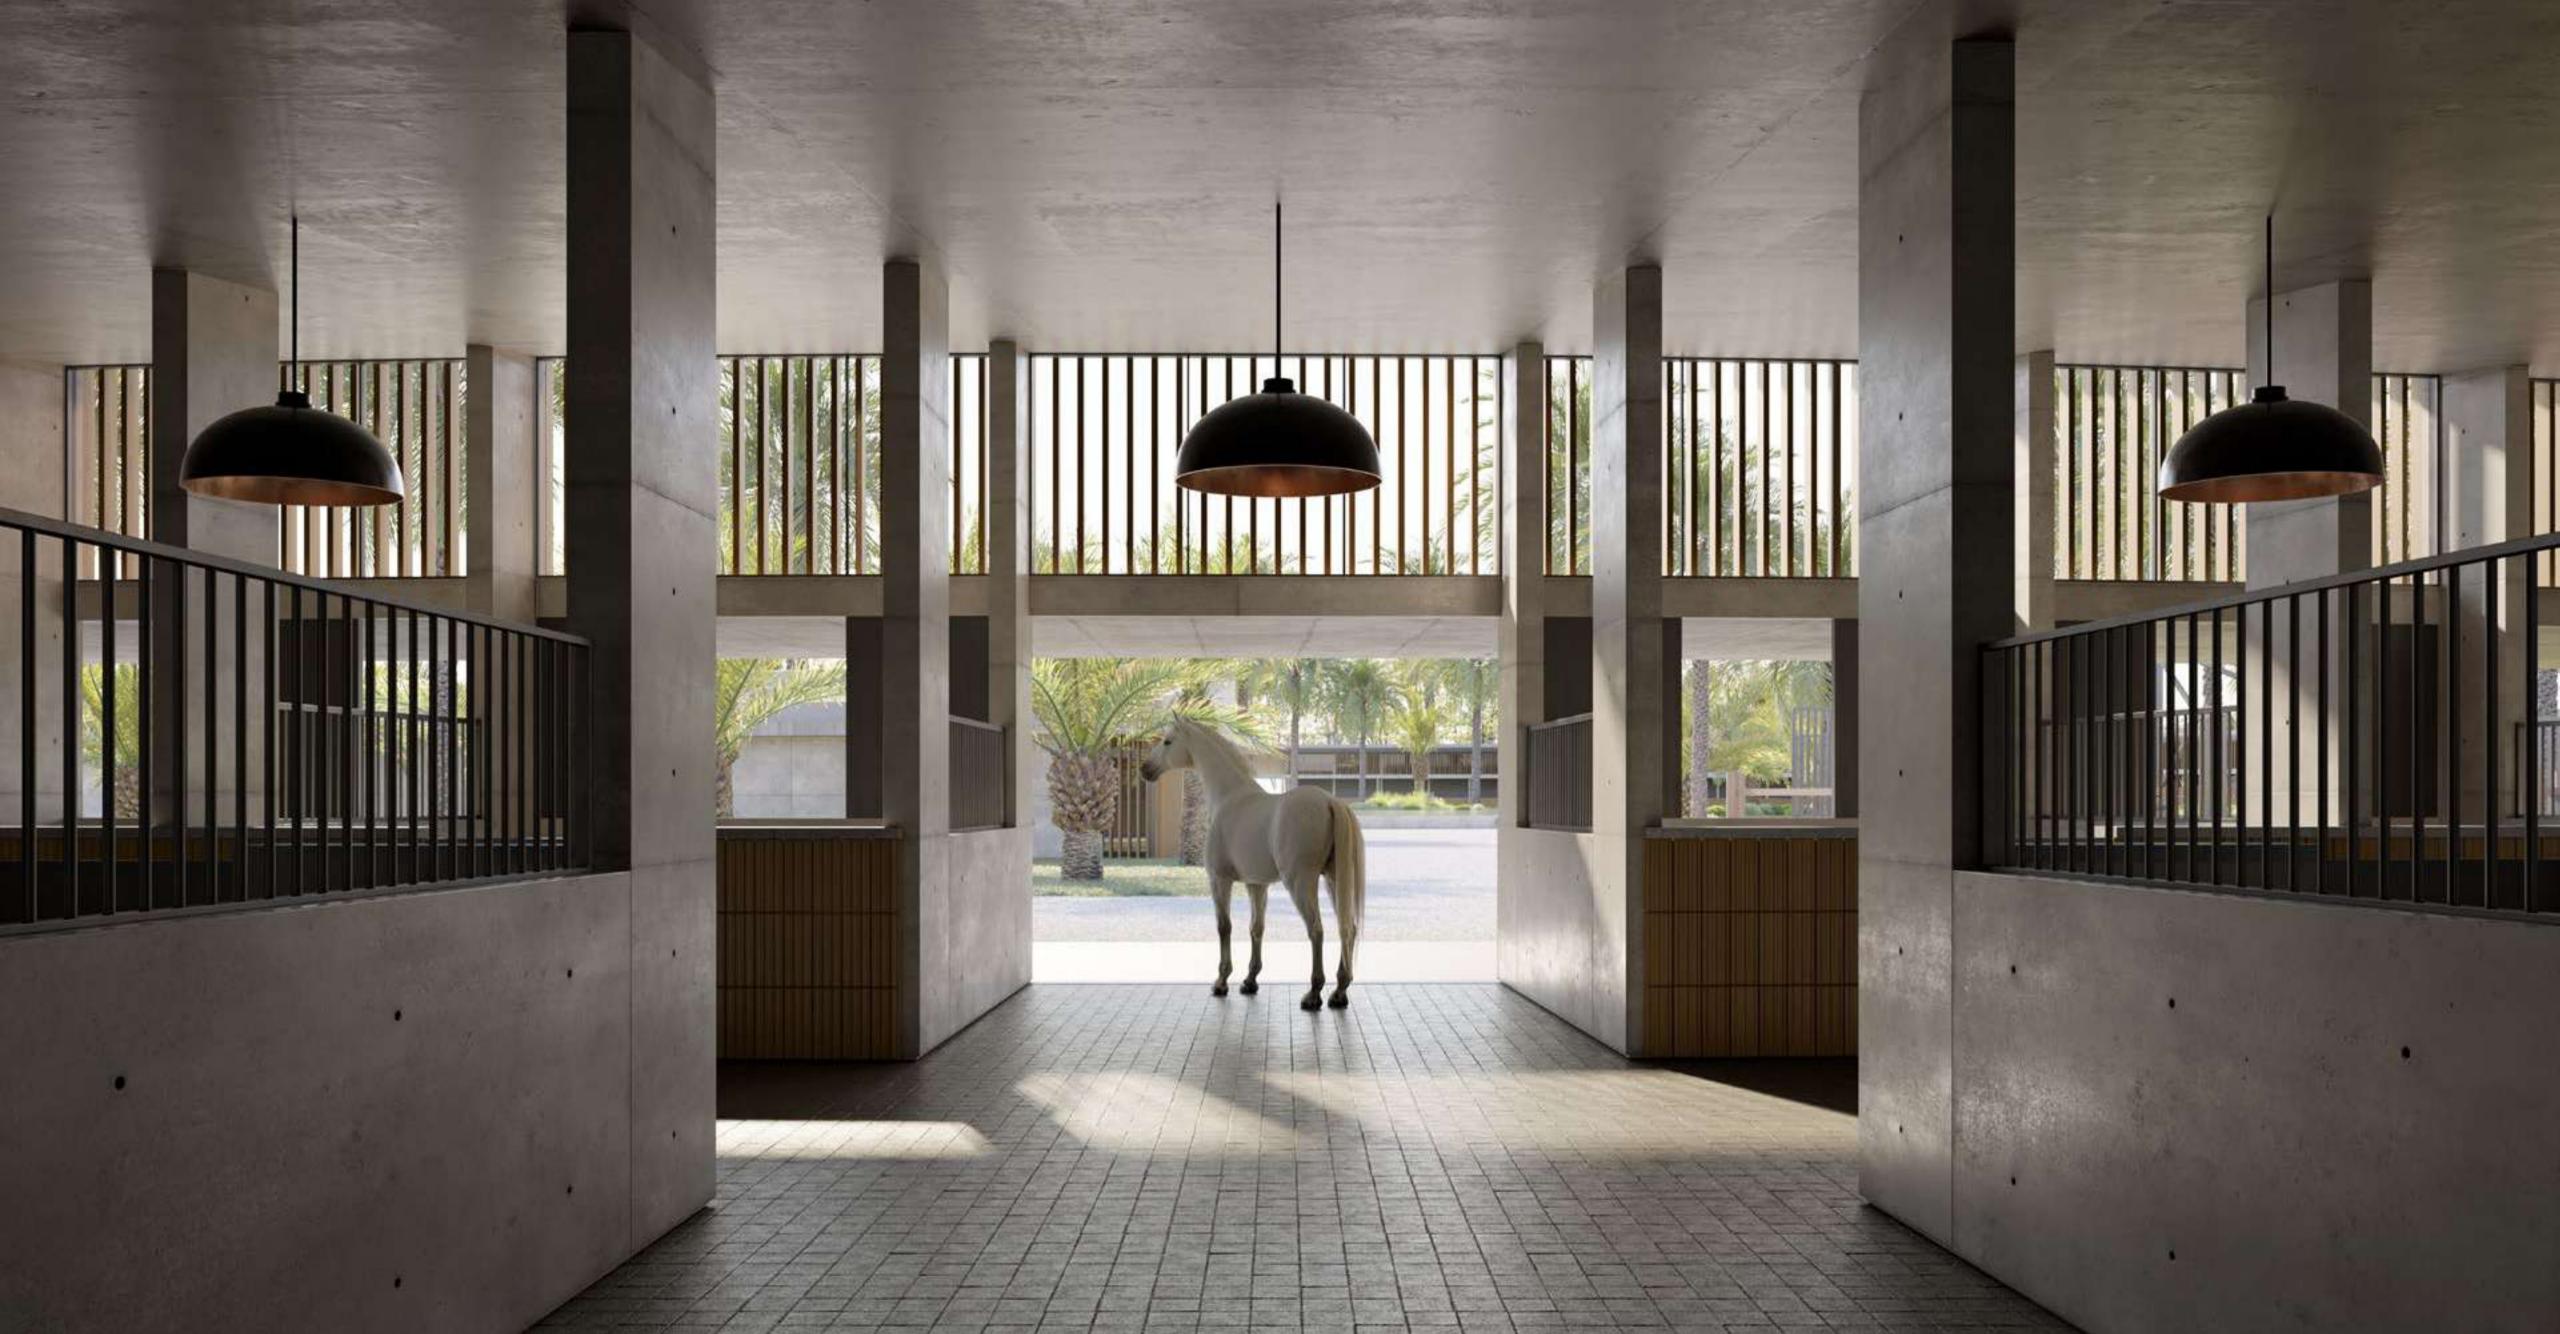

The Stables

## Experience The Exceptional

Featuring three polo fields, three jumping arenas, paddocks, a vareo track, elegantly curated horse stables, viewing decks and a social tack lounge – this remarkable destination is designed to have all the elements strategically placed to enhance the experience of both equestrians and spectators.

#### A Hidden Gem

An organic, spiraling design that encircles a large, landscaped courtyard.

An inviting hidden gem is revealed upon entering the building. This iconic design of the stables is to become a significant global landmark in the equestrian realm.

### Thematic Play of Form & Function

The landscape defining moves and themes are at the forefront of unifying the vision of the Grand Polo Stables.

Purposeful integration of circular elements have been done to emphasize on expansiveness and to frame important landscape moments. Water feature is incorporated to serve a playful scenery.