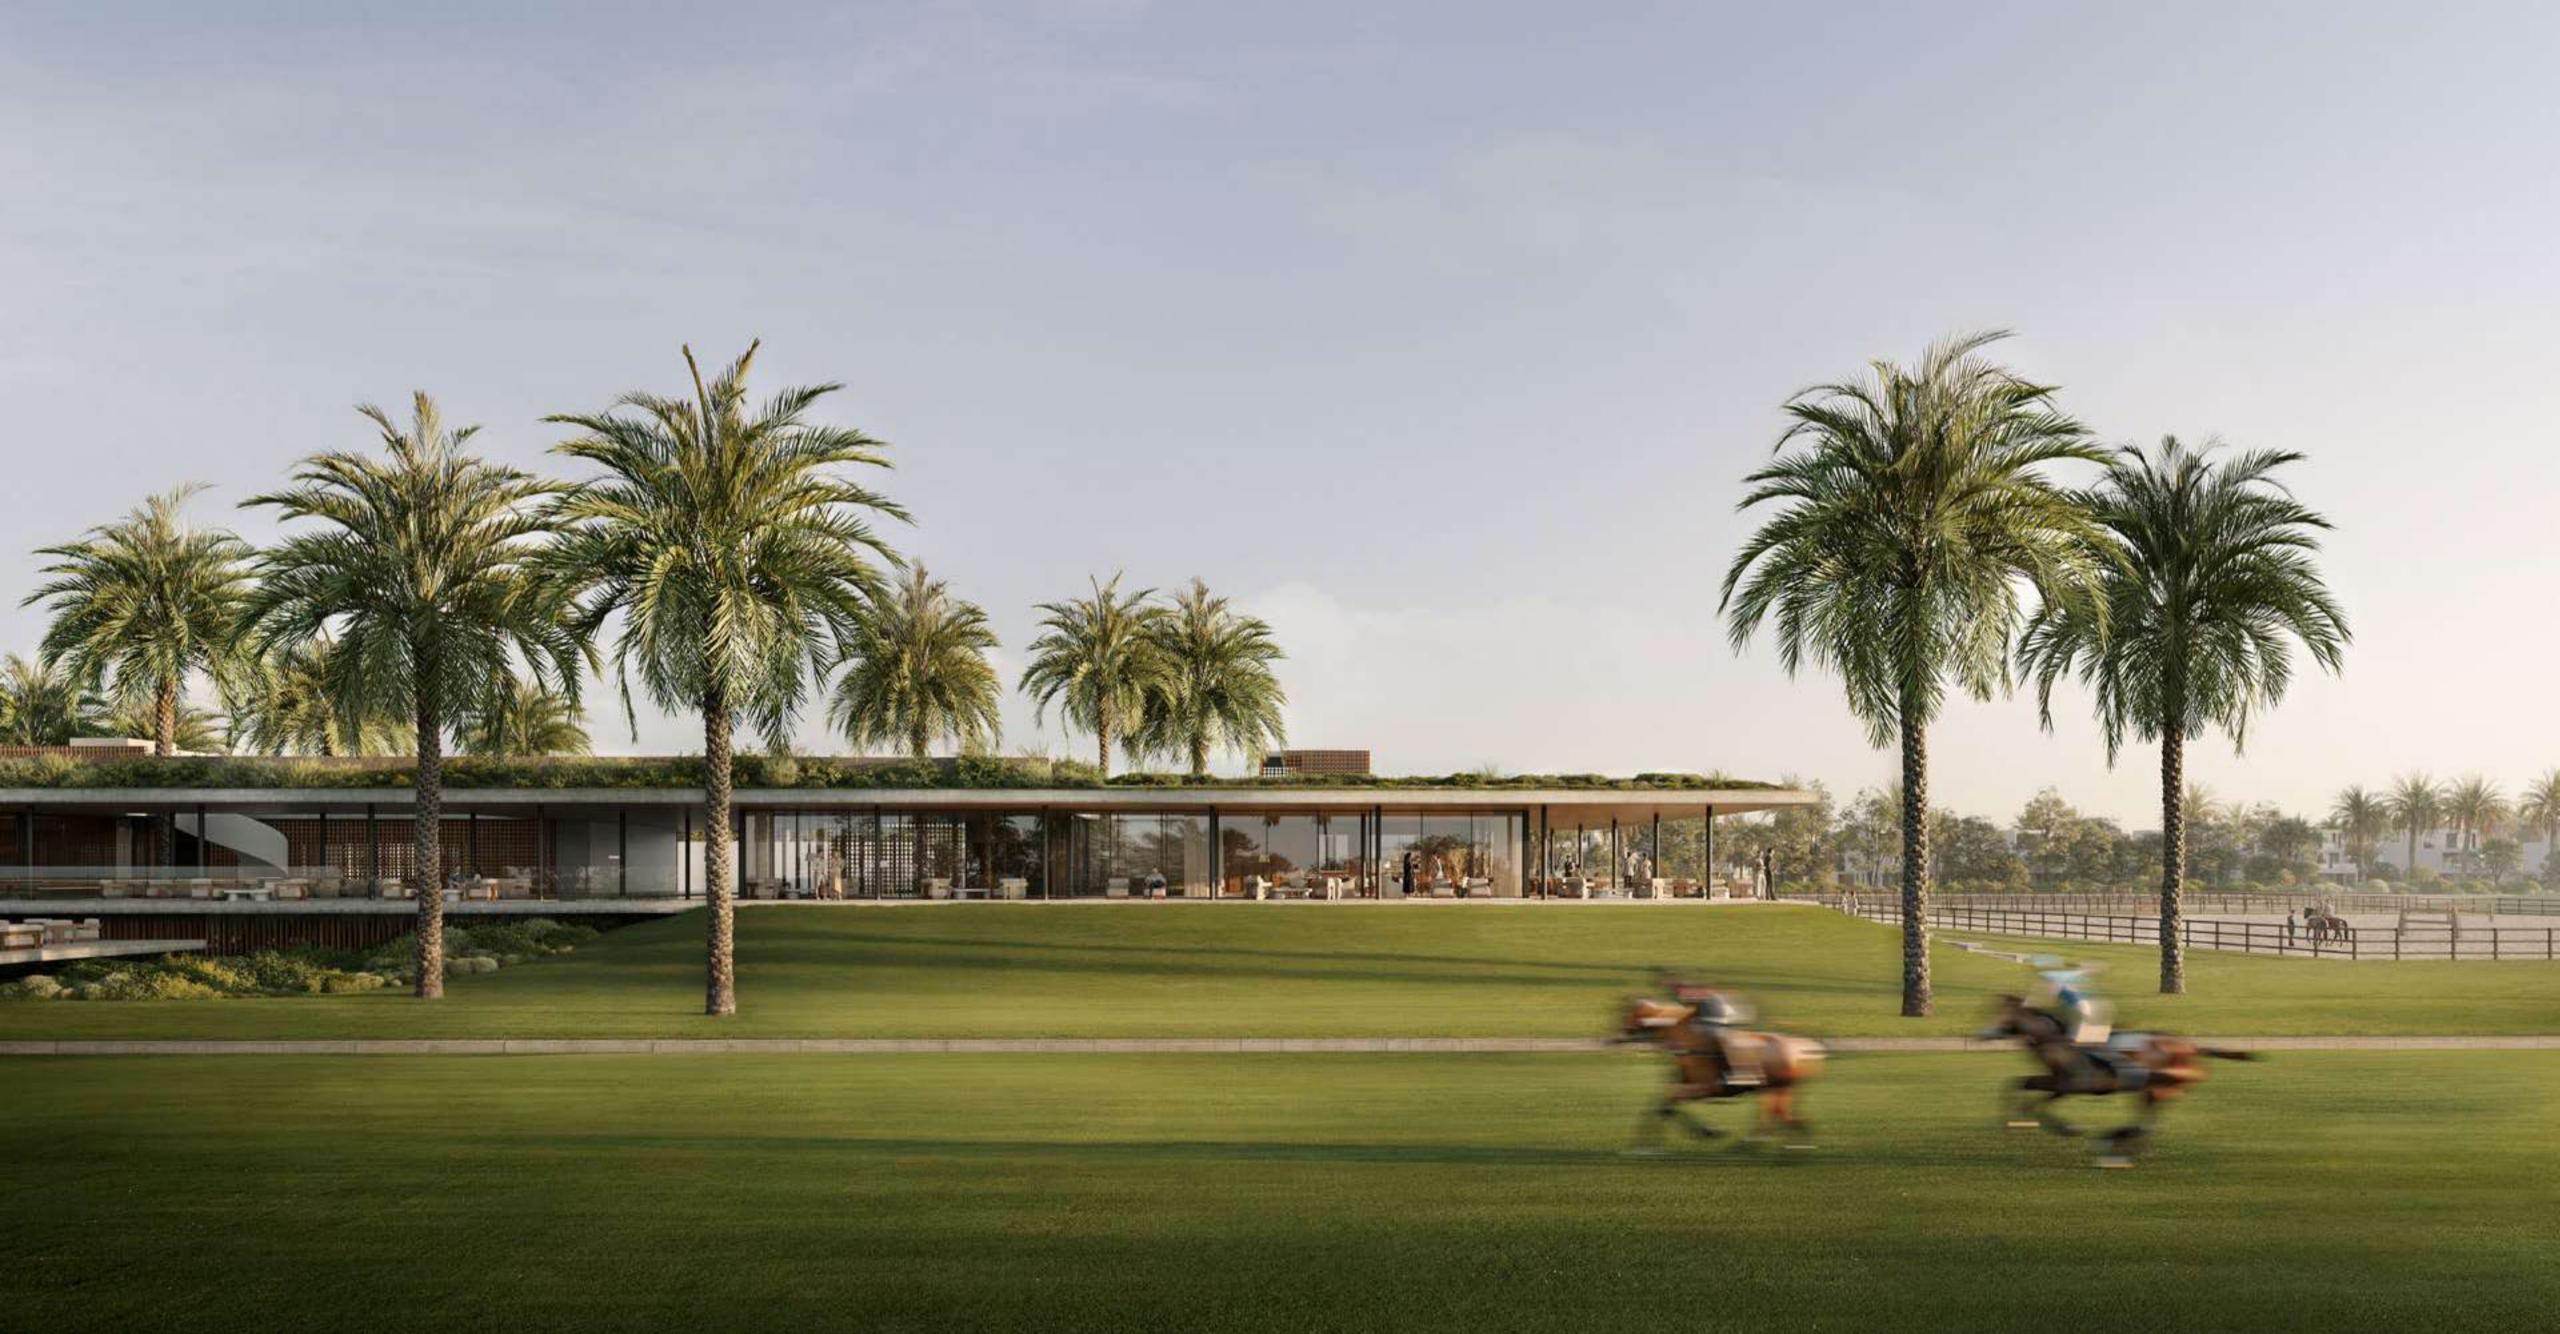

## Experience The Exceptional

Featuring three polo fields, three jumping arenas, paddocks, a vareo track, elegantly curated horse stables, viewing decks and a social tack lounge – this remarkable destination is designed to have all the elements strategically placed to enhance the experience of both equestrians and spectators.

The Stables

The Members Lounge

Vareo Track & Jumping Arenas

Riding School