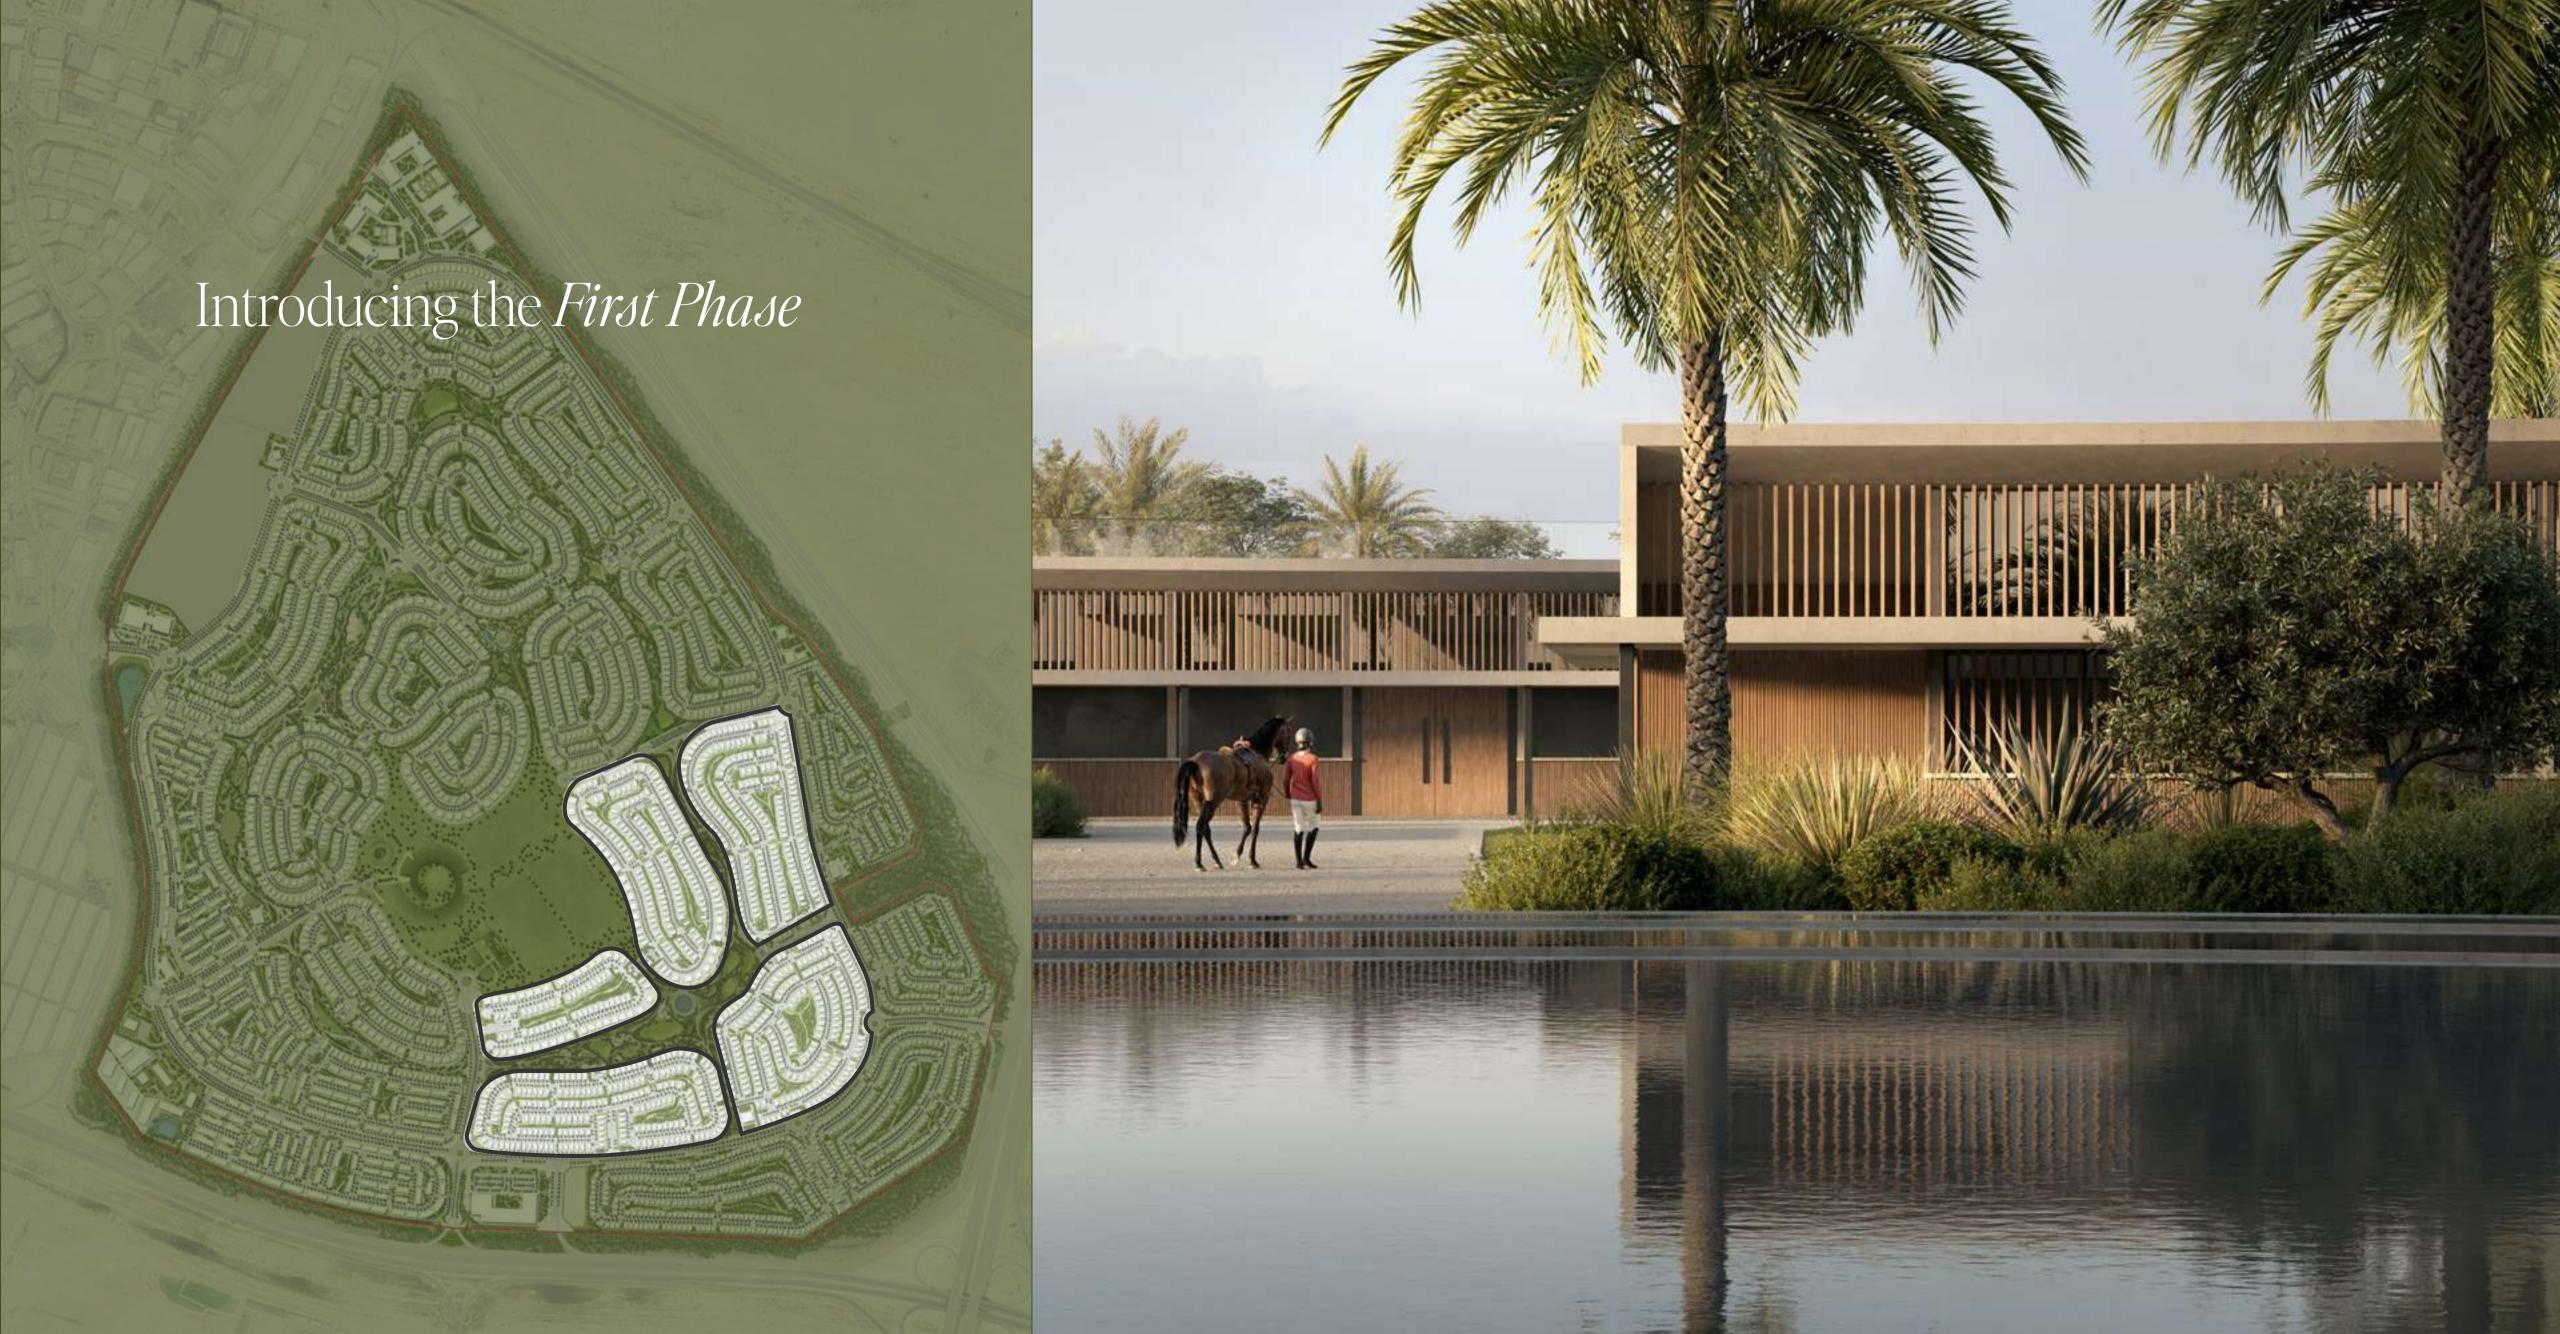

Introducing the Masterplan

# Grand Polo Club & Resort

| Masterplan Total Area              | 5.54 million SqM |
|------------------------------------|------------------|
| Total Open Space                   | 1.59 million SqM |
| Total Polo Field & Stables Expanse | 340,000 SqM      |
| Clubhouse GFA                      | 5,600 SqM        |
| Total Mix Use GFA                  | 1.56 million SqM |
| Total Residential Clusters         | 22               |
| Total Residences                   | 6,661            |
| Estimated Resident Population      | 26,965           |