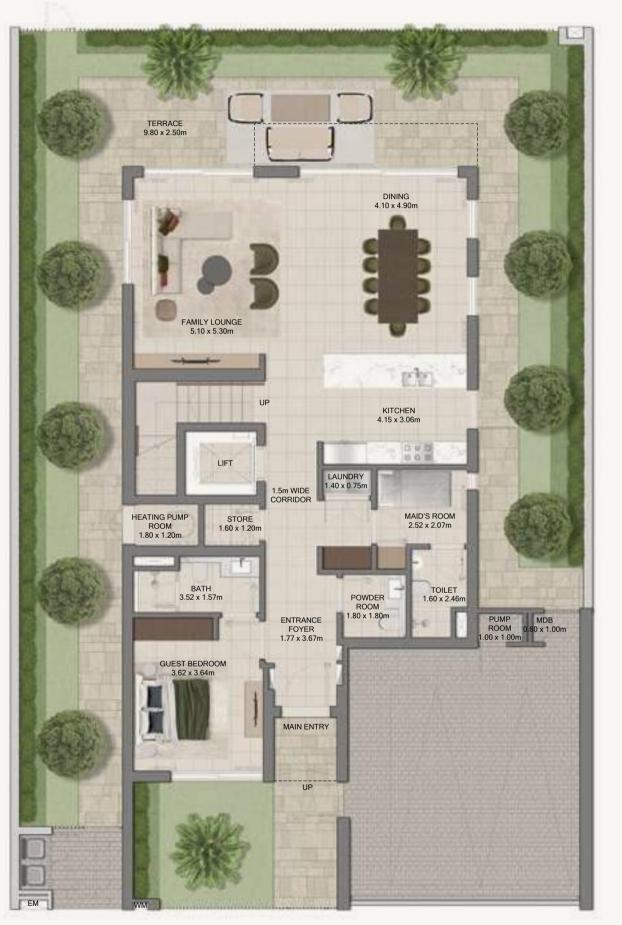

#### 3 Bedroom Luxury

| Average BUA       | 2,948 Sq.Ft |
|-------------------|-------------|
| Average Plot Size | 5,197 Sq.Ft |

GROUND FLOOR FIRST FLOOR

# Average Prices

| Typology                     | Avg. BUA<br>(sq. ft.) | Avg. Plot<br>Area (sq. ft.) | Average Prices<br>(AED million) |
|------------------------------|-----------------------|-----------------------------|---------------------------------|
| 3 - Bed Luxury               | 2,948                 | 5,197                       | 5.67                            |
| 4 - Bed Luxury               | 3,838                 | 5,209                       | 7.27                            |
| 5 - Bed<br>Ultra Luxury      | 5,115                 | 6,009                       | 9.93                            |
| 5 - Bed<br>Equestrian luxury | 8,607                 | 10,012                      | 19.9                            |