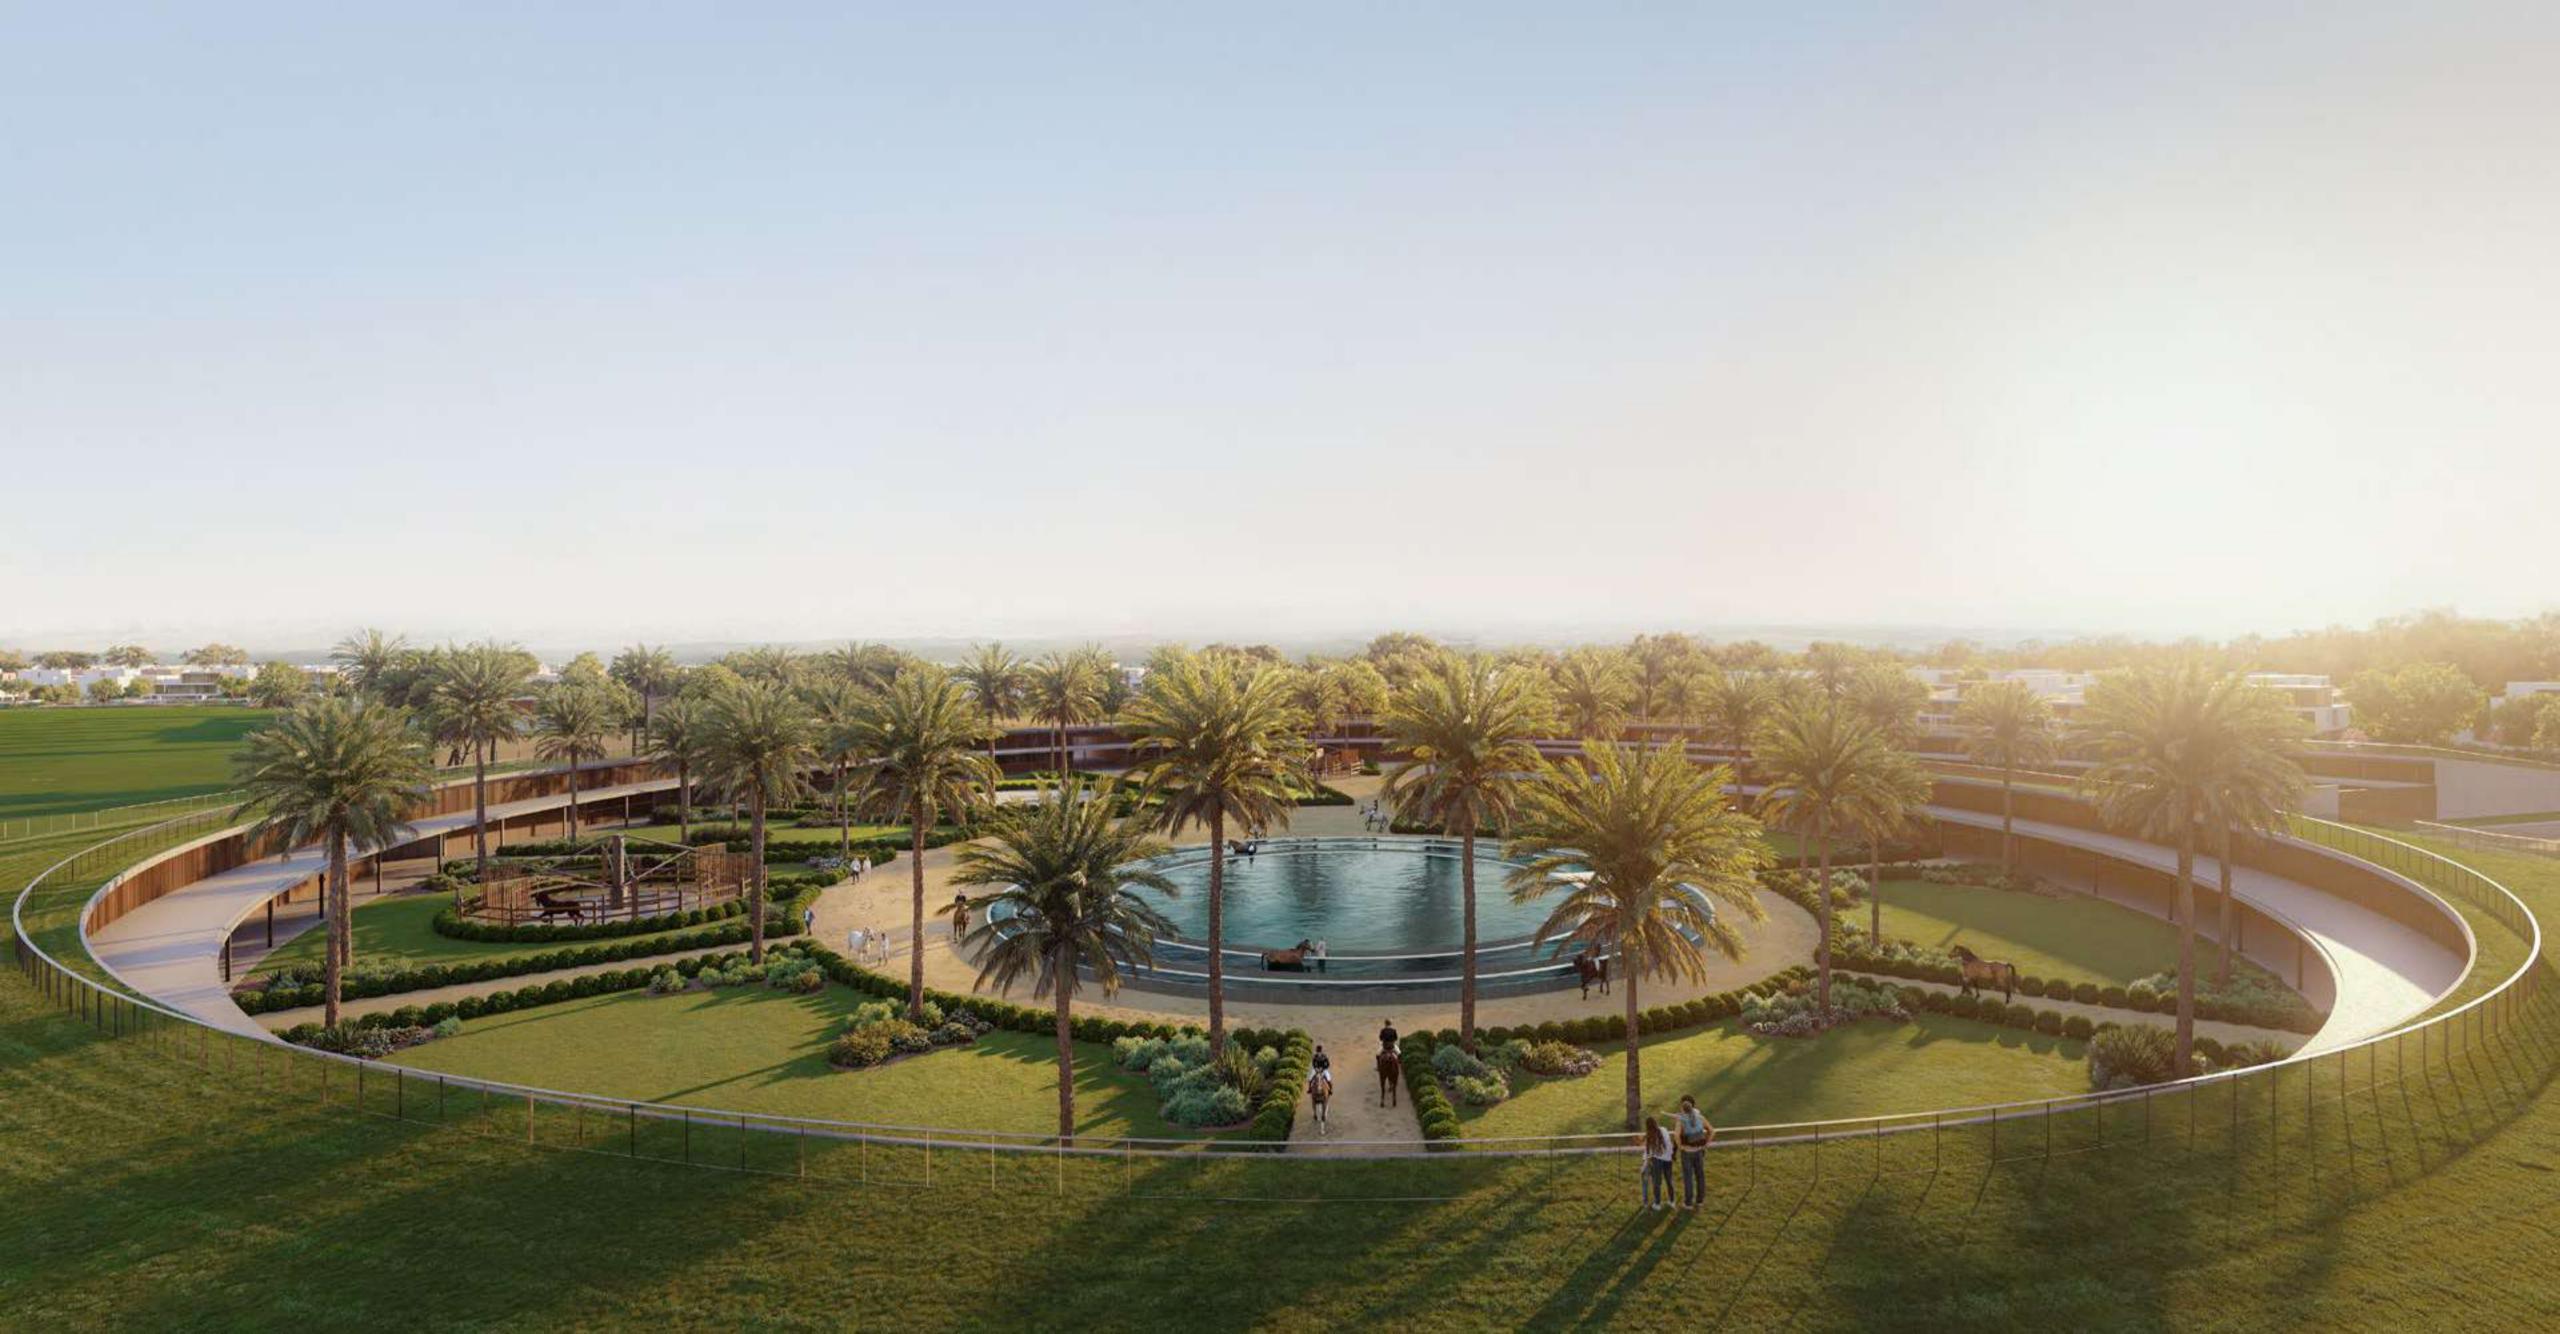

The Stables

## Experience The Exceptional

Featuring three polo fields, three jumping arenas, paddocks, a vareo track, elegantly curated horse stables, viewing decks and a social tack lounge – this remarkable destination is designed to have all the elements strategically placed to enhance the experience of both equestrians and spectators.

The Stables

The Members Lounge

Vareo Track & Jumping Arenas

Riding School

#### A Hidden Gem

An organic, spiraling design that encircles a large, landscaped courtyard.

An inviting hidden gem is revealed upon entering the building. This iconic design of the stables is to become a significant global landmark in the equestrian realm.

### Thematic Play of Form & Function

The landscape defining moves and themes are at the forefront of unifying the vision of the Grand Polo Stables.

Purposeful integration of circular elements have been done to emphasize on expansiveness and to frame important landscape moments. Water feature is incorporated to serve a playful scenery.