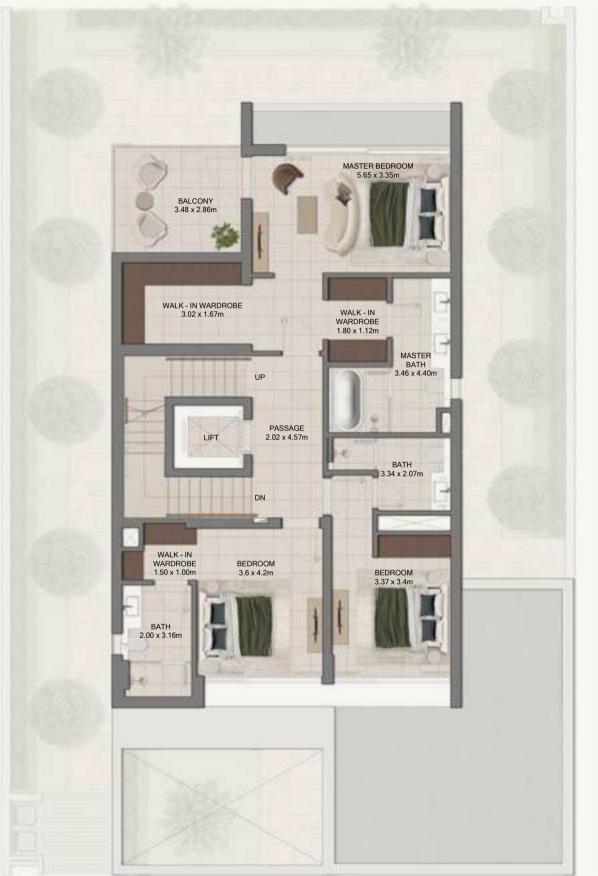

## 4 Bedroom Luxury

| Average BUA       | 3,838 Sq.Ft |
|-------------------|-------------|
| Average Plot Size | 5,209 Sq.Ft |

# Average Prices

| Typology                     | Avg. BUA<br>(sq. ft.) | Avg. Plot<br>Area (sq. ft.) | Average Prices<br>(AED million) |
|------------------------------|-----------------------|-----------------------------|---------------------------------|
| 3 - Bed Luxury               | 2,948                 | 5,197                       | 5.67                            |
| 4 - Bed Luxury               | 3,838                 | 5,209                       | 7.27                            |
| 5 - Bed<br>Ultra Luxury      | 5,115                 | 6,009                       | 9.93                            |
| 5 - Bed<br>Equestrian luxury | 8,607                 | 10,012                      | 19.9                            |