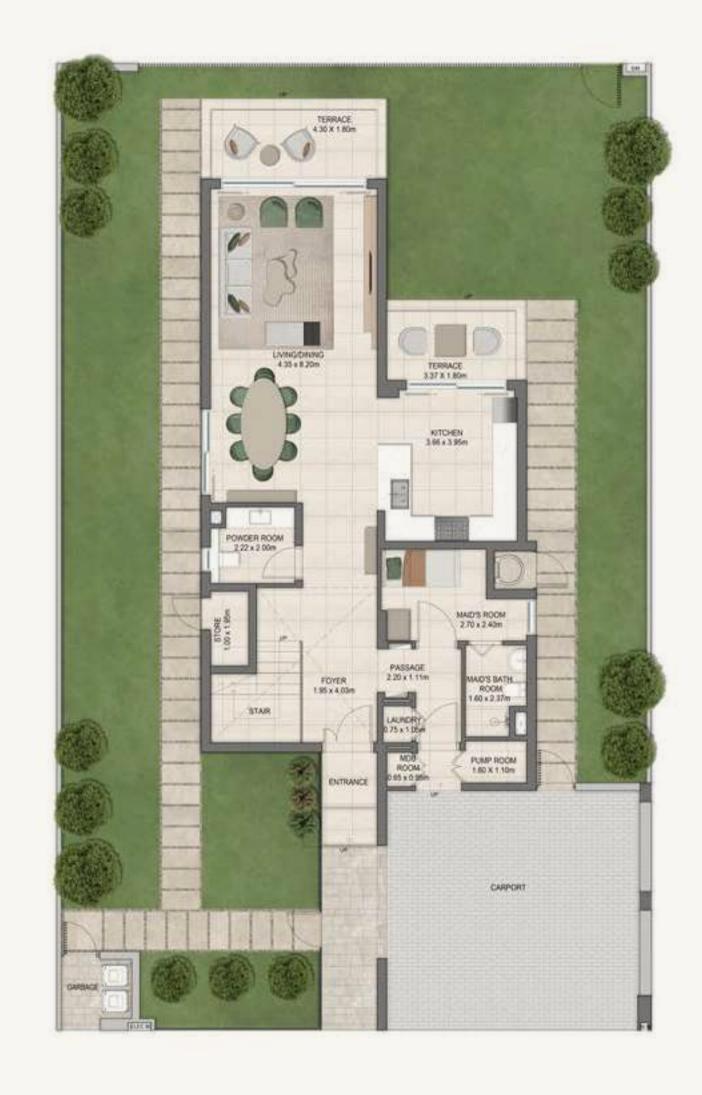

#### 3 Bedroom Luxury

| Average BUA       | 2,948 Sq.Ft |
|-------------------|-------------|
| Average Plot Size | 5,197 Sq.Ft |

GROUND FLOOR FIRST FLOOR