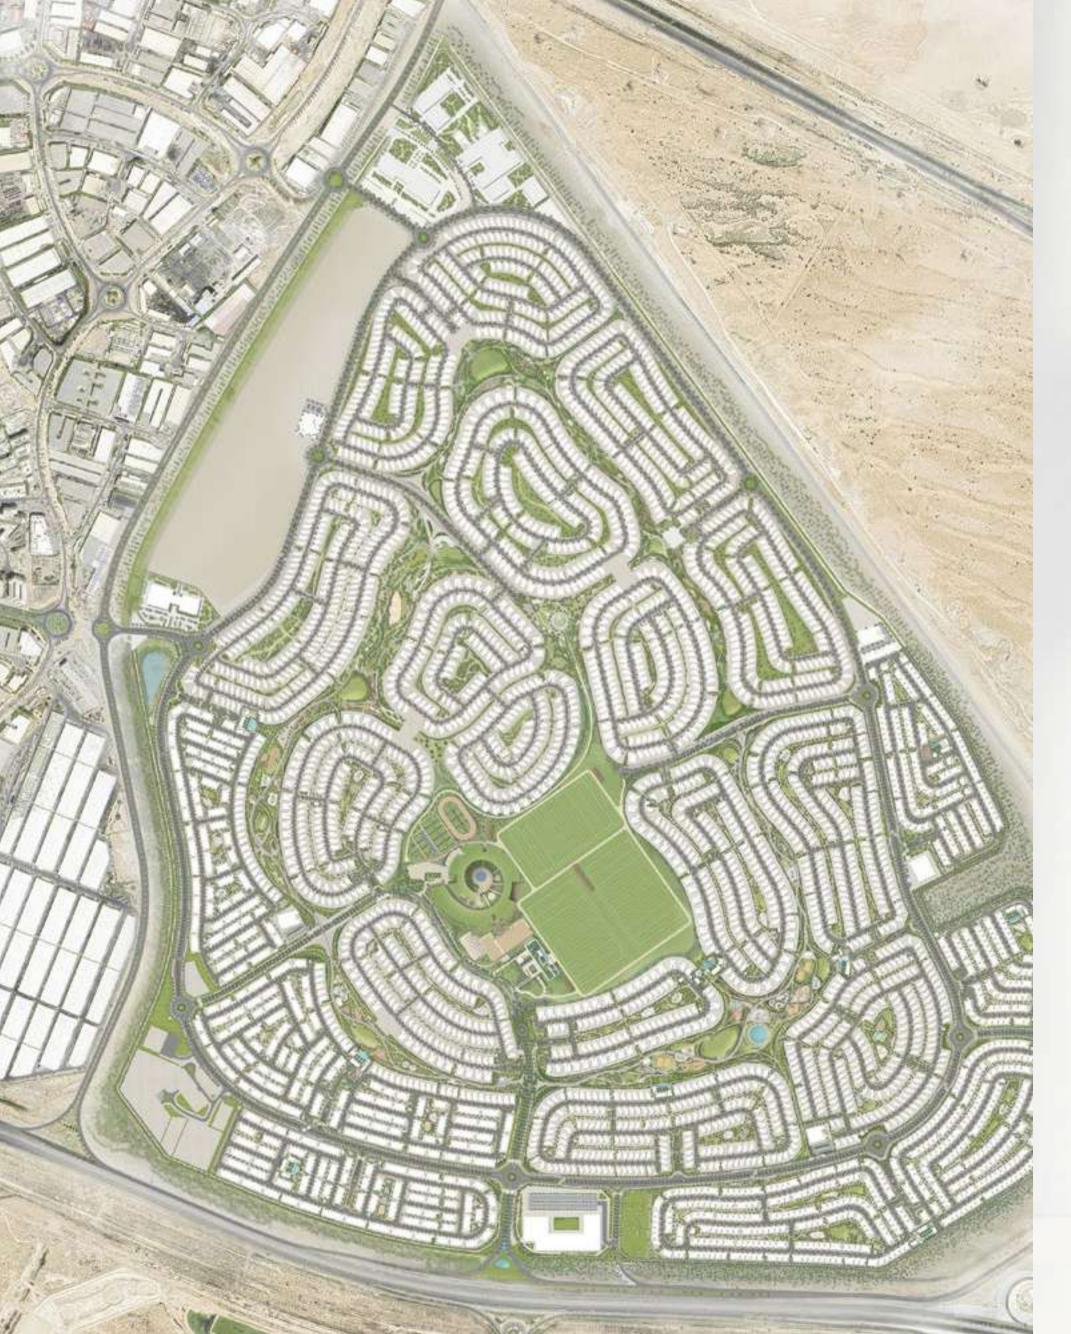

Introducing the Masterplan

# Grand Polo Club & Resort

| Masterplan Total Area              | 5.54 million SqM |
|------------------------------------|------------------|
| Total Open Space                   | 1.59 million SqM |
| Total Polo Field & Stables Expanse | 340,000 SqM      |
| Clubhouse GFA                      | 5,600 SqM        |
| Total Mix Use GFA                  | 1.56 million SqM |
| Total Residential Clusters         | 22               |
| Total Residences                   | 6,661            |
| Estimated Resident Population      | 26,965           |