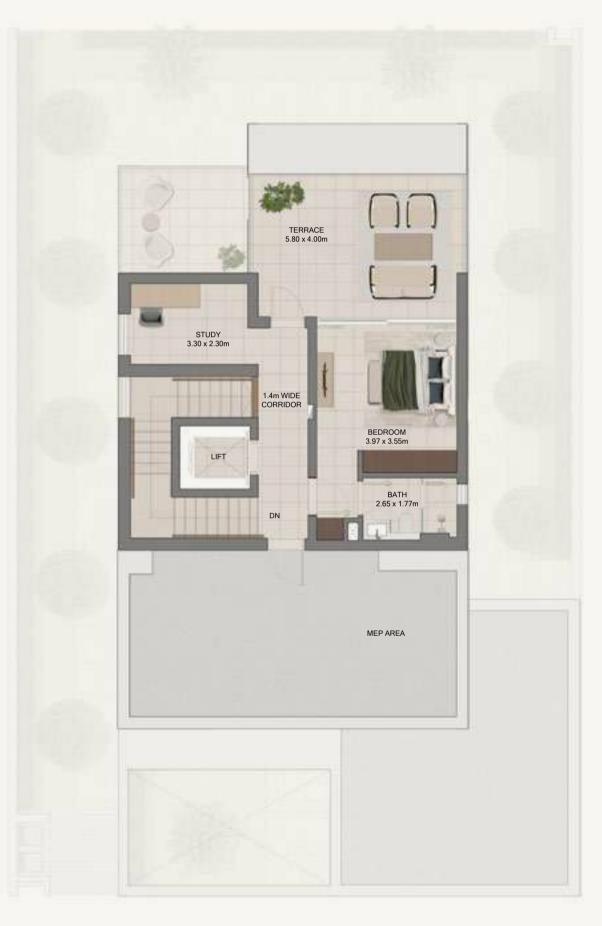

### 5 Bedroom Equestrian luxury

| Average BUA       | 8,607 Sq.Ft  |  |
|-------------------|--------------|--|
| Average Plot Size | 10,012 Sq.Ft |  |

# Average Prices

| Typology                     | Avg. BUA<br>(sq. ft.) | Avg. Plot<br>Area (sq. ft.) | Average Prices<br>(AED million) |
|------------------------------|-----------------------|-----------------------------|---------------------------------|
| 3 - Bed Luxury               | 2,948                 | 5,197                       | 5.67                            |
| 4 - Bed Luxury               | 3,838                 | 5,209                       | 7.27                            |
| 5 - Bed<br>Ultra Luxury      | 5,115                 | 6,009                       | 9.93                            |
| 5 - Bed<br>Equestrian luxury | 8,607                 | 10,012                      | 19.9                            |