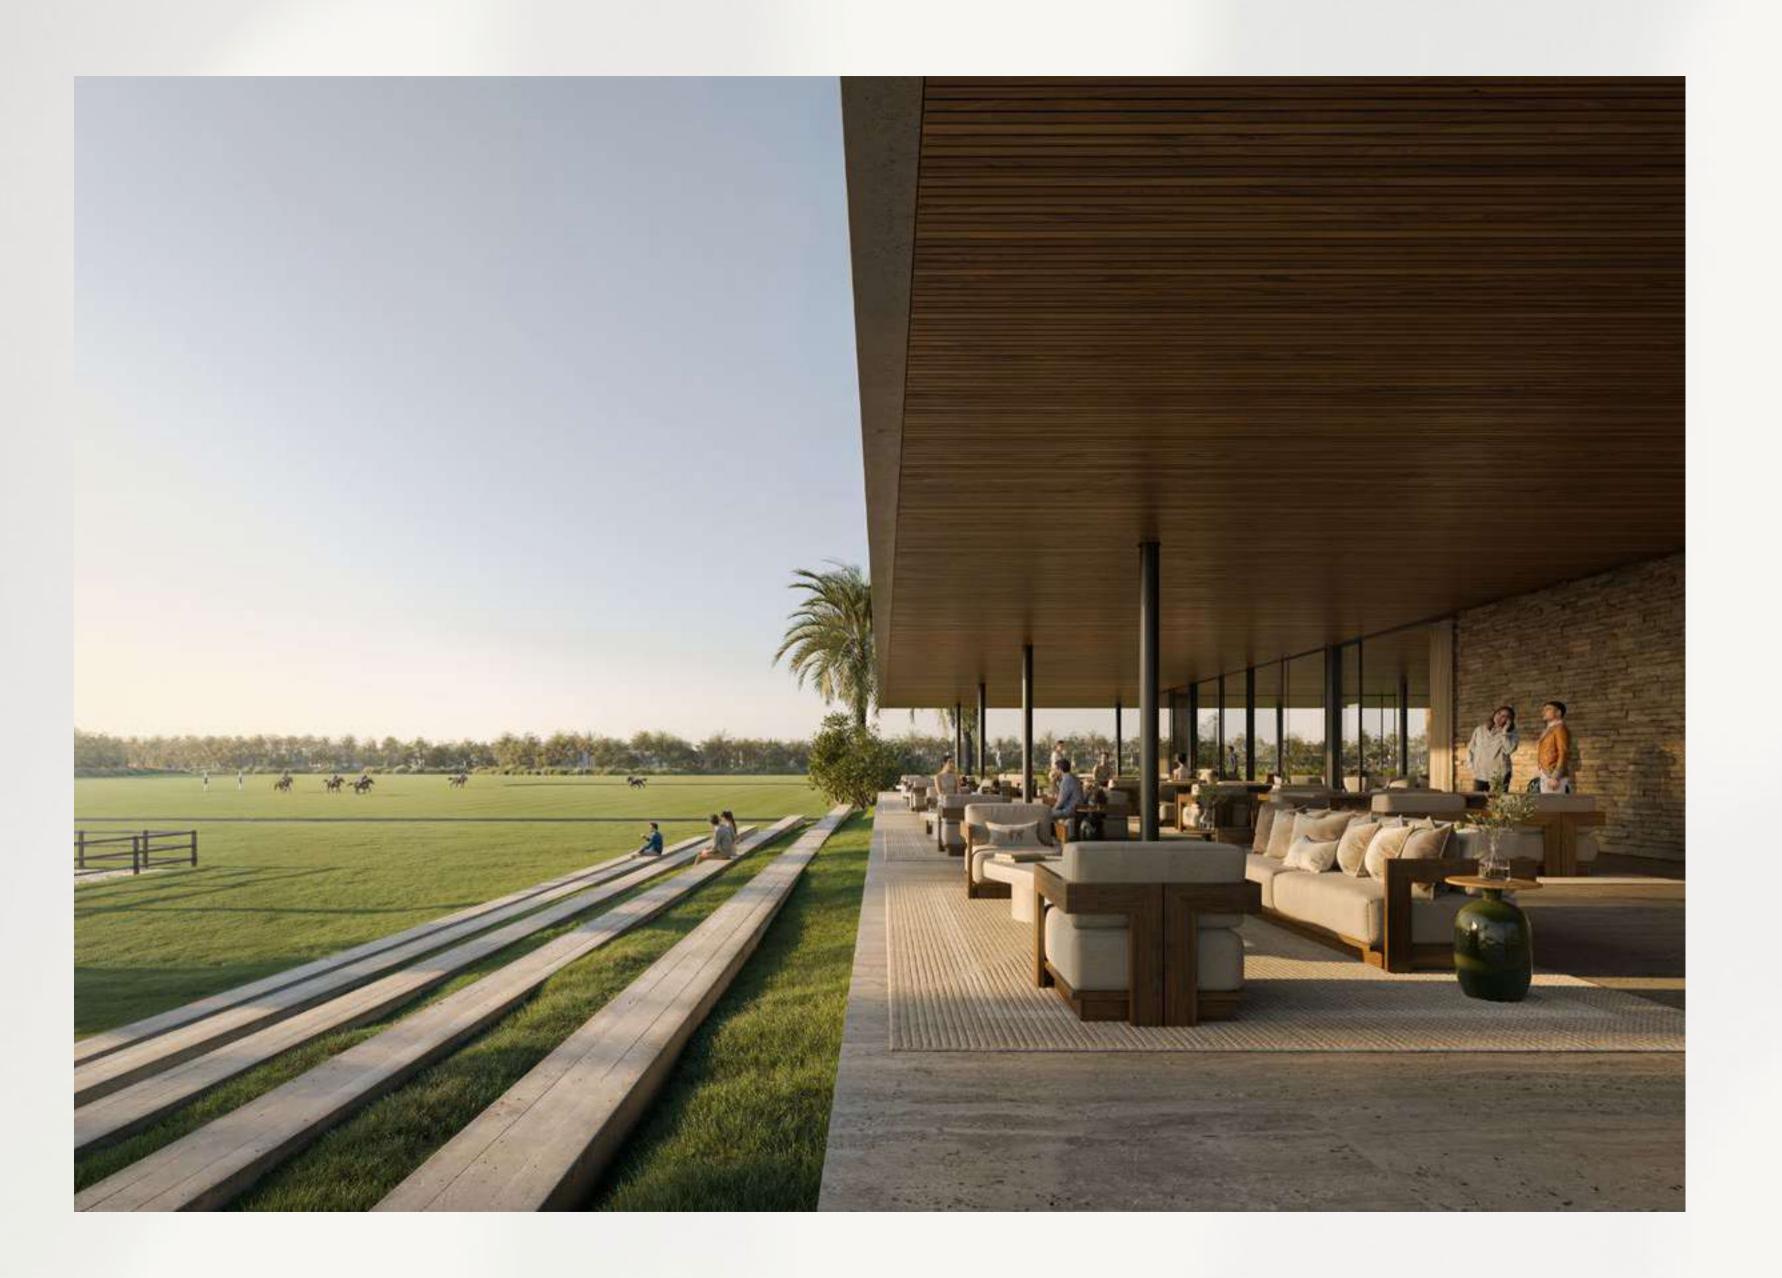

# The Most Sought-After Scene

The elongated, single-storey Clubhouse boasts panoramic views of Polo Fields and includes a spacious covered terrace for spectators of jumping events, complemented by natural grandstands for various activities.

# Where Luxury Meets *Equestrian*Heritage

A space crafted to harness the spirit and speed of the horses. Seamless landscapes envisioned to offer a contemporary take on classic polo grounds. Inspired by natural elements and textures of soil – these grounds define the monumentality of the vision spanning across 340,000 SqM.

#### Geometric Cohesion

For the true connoisseurs of architecture,
The Polo Fields will be a sight to behold.
As geometric cohesiveness is masterfully integrated
within horizontal and vertical expanses of the venue,
it weaves a visual narrative of endless panorama
of greens and infinite blue skies.