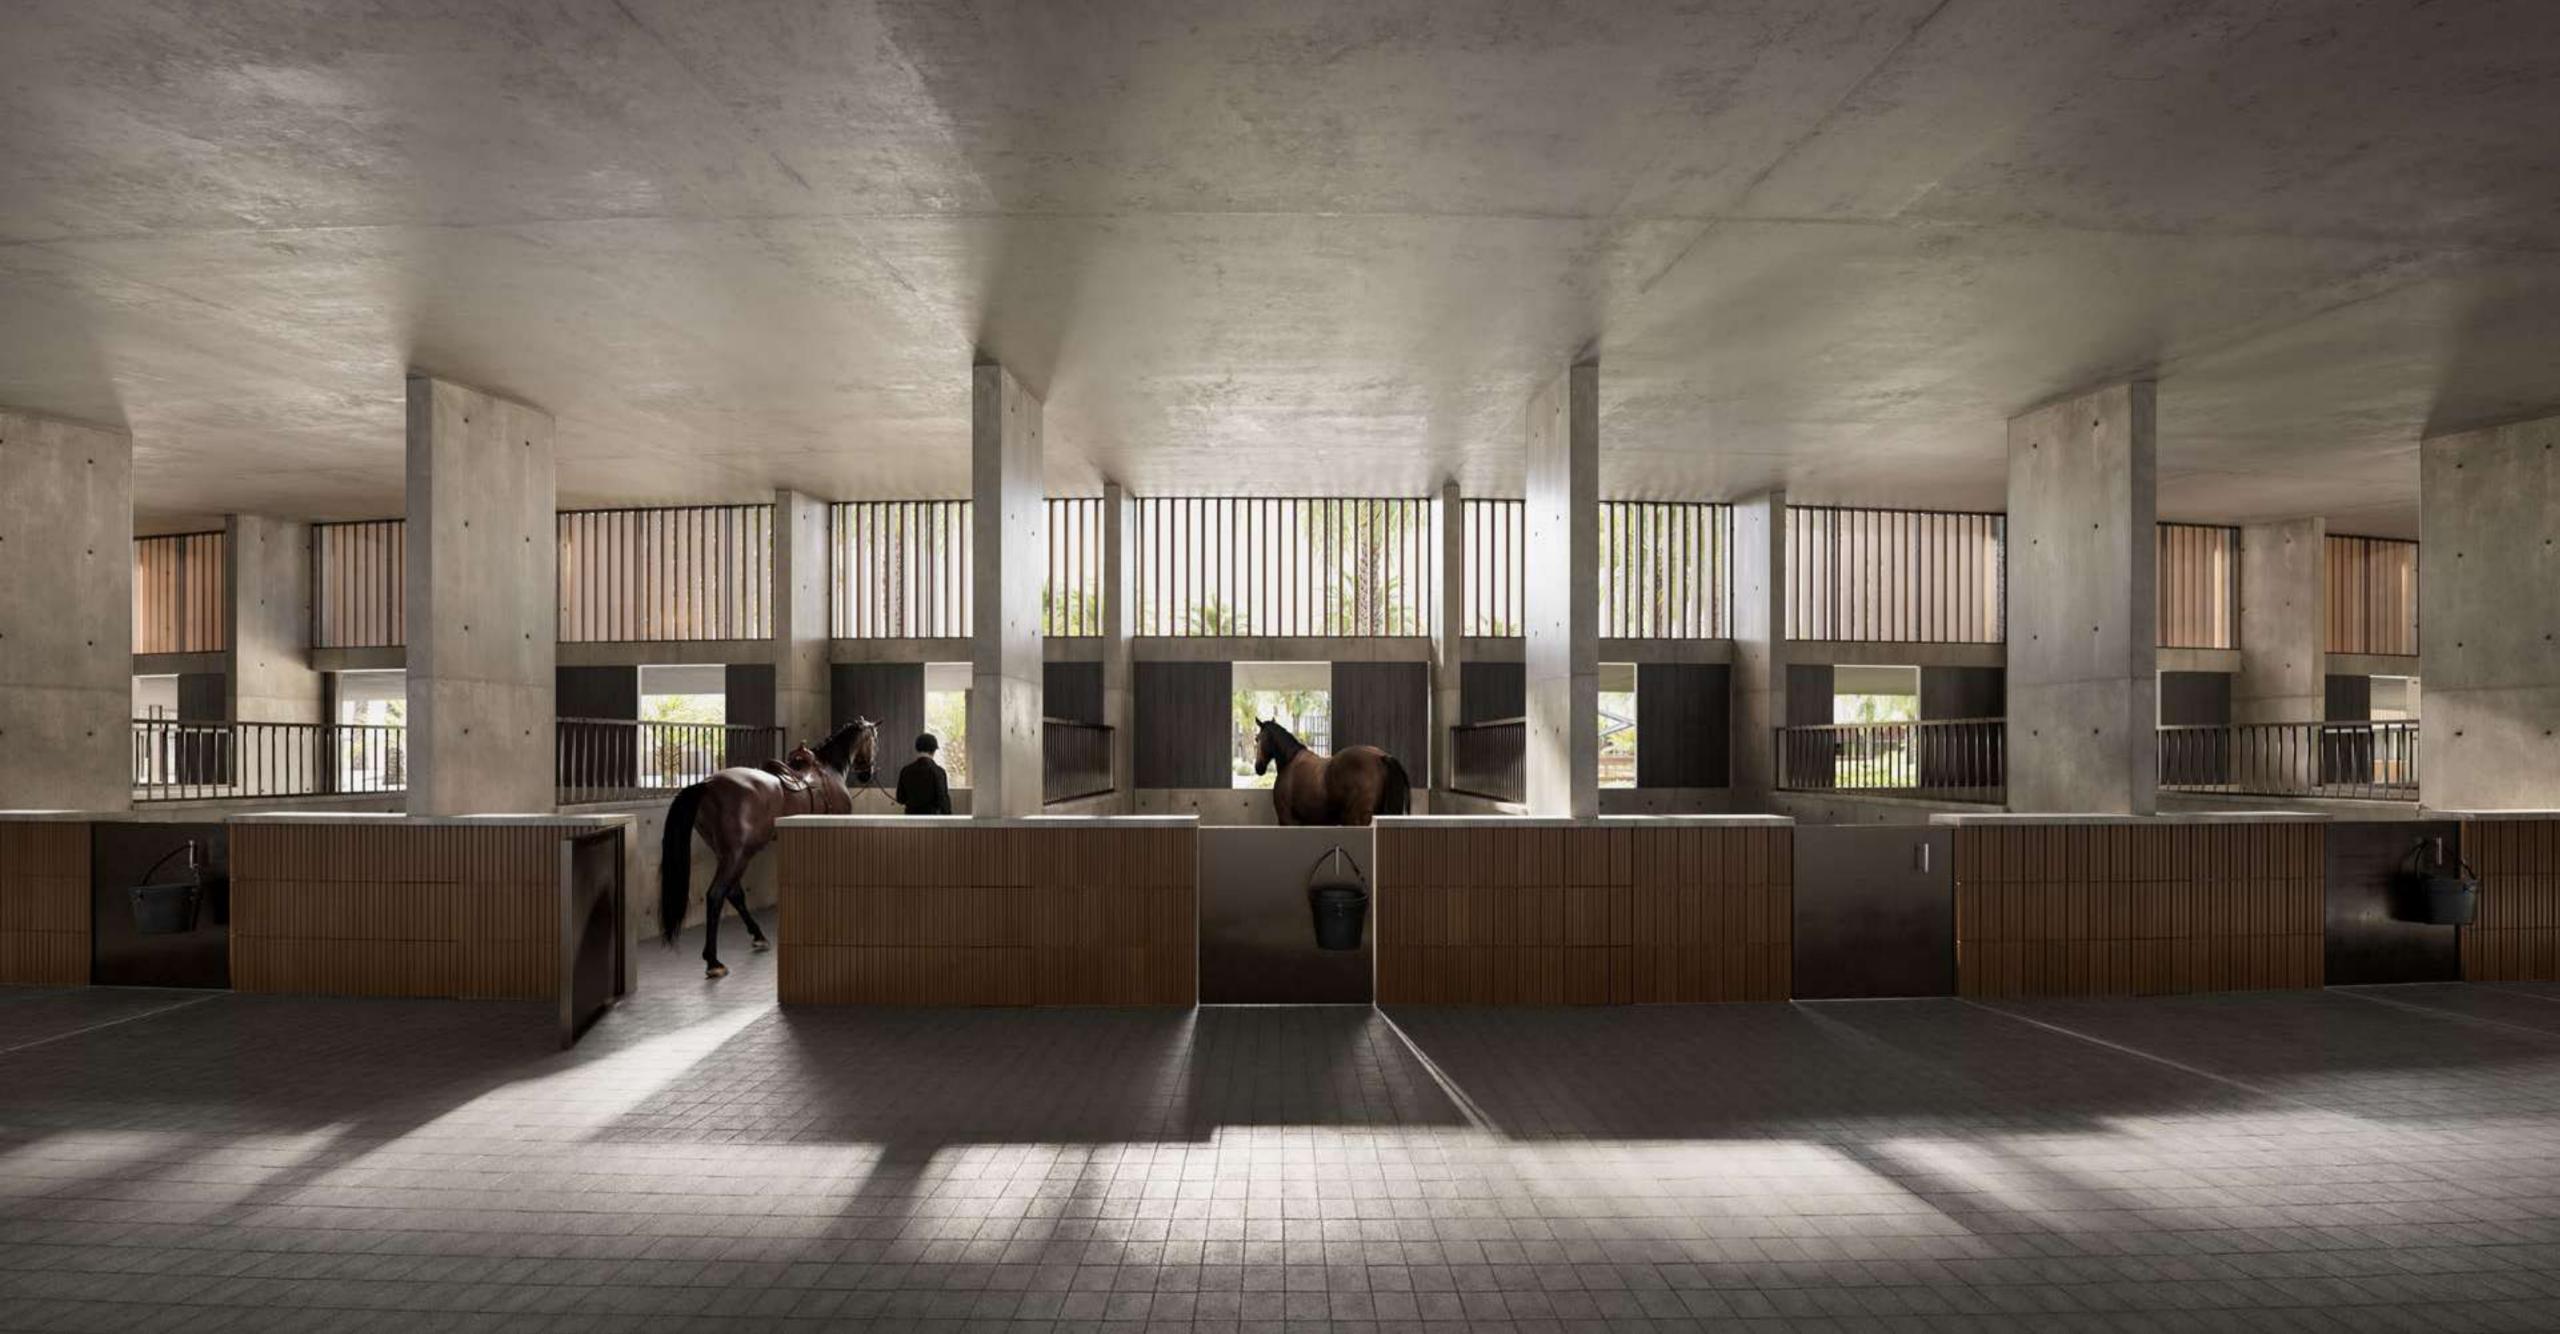

The Stables

## Experience The Exceptional

Featuring three polo fields, three jumping arenas, paddocks, a vareo track, elegantly curated horse stables, viewing decks and a social tack lounge – this remarkable destination is designed to have all the elements strategically placed to enhance the experience of both equestrians and spectators.

#### A Hidden Gem

An organic, spiraling design that encircles a large, landscaped courtyard.

An inviting hidden gem is revealed upon entering the building. This iconic design of the stables is to become a significant global landmark in the equestrian realm.