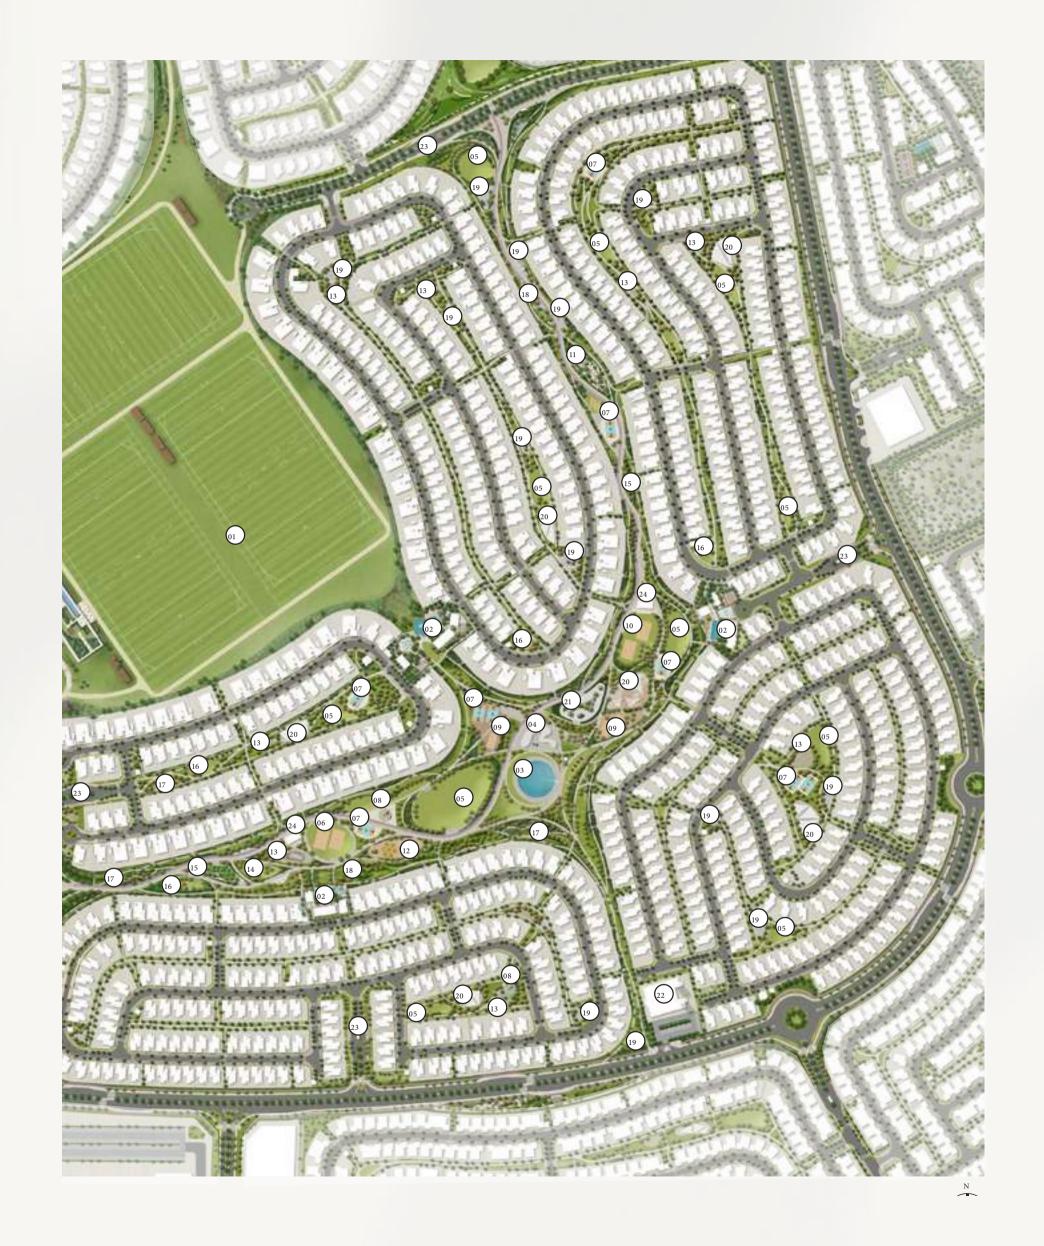

## Life Beyond Ordinary

- (01) Grand Polo Club Estate
- (02) Community Centers
- (03) Galloping Fountain
- (04) Art Pavilion
- (05) Open Lawn
- (06) Football Courts
- (07) Muga Court
- (08) Baseketball Half Court
- (09) Padel Courts
- (10) Volleyball Sand Court
- (11) Mini Golf
- (12) Bounce Playground

- 13) Fitness Area
- (14) Dog Park
- 15 Forest Walk
- (16) Picnic Area
- (17) Floral Garden
- (18) Mounded Garden
- (19) Resting Areas
- 20 Playground
- 21) Pump Track
- (22) Mosque
- Entrance & Guard House
- (24) Toilet Blocks