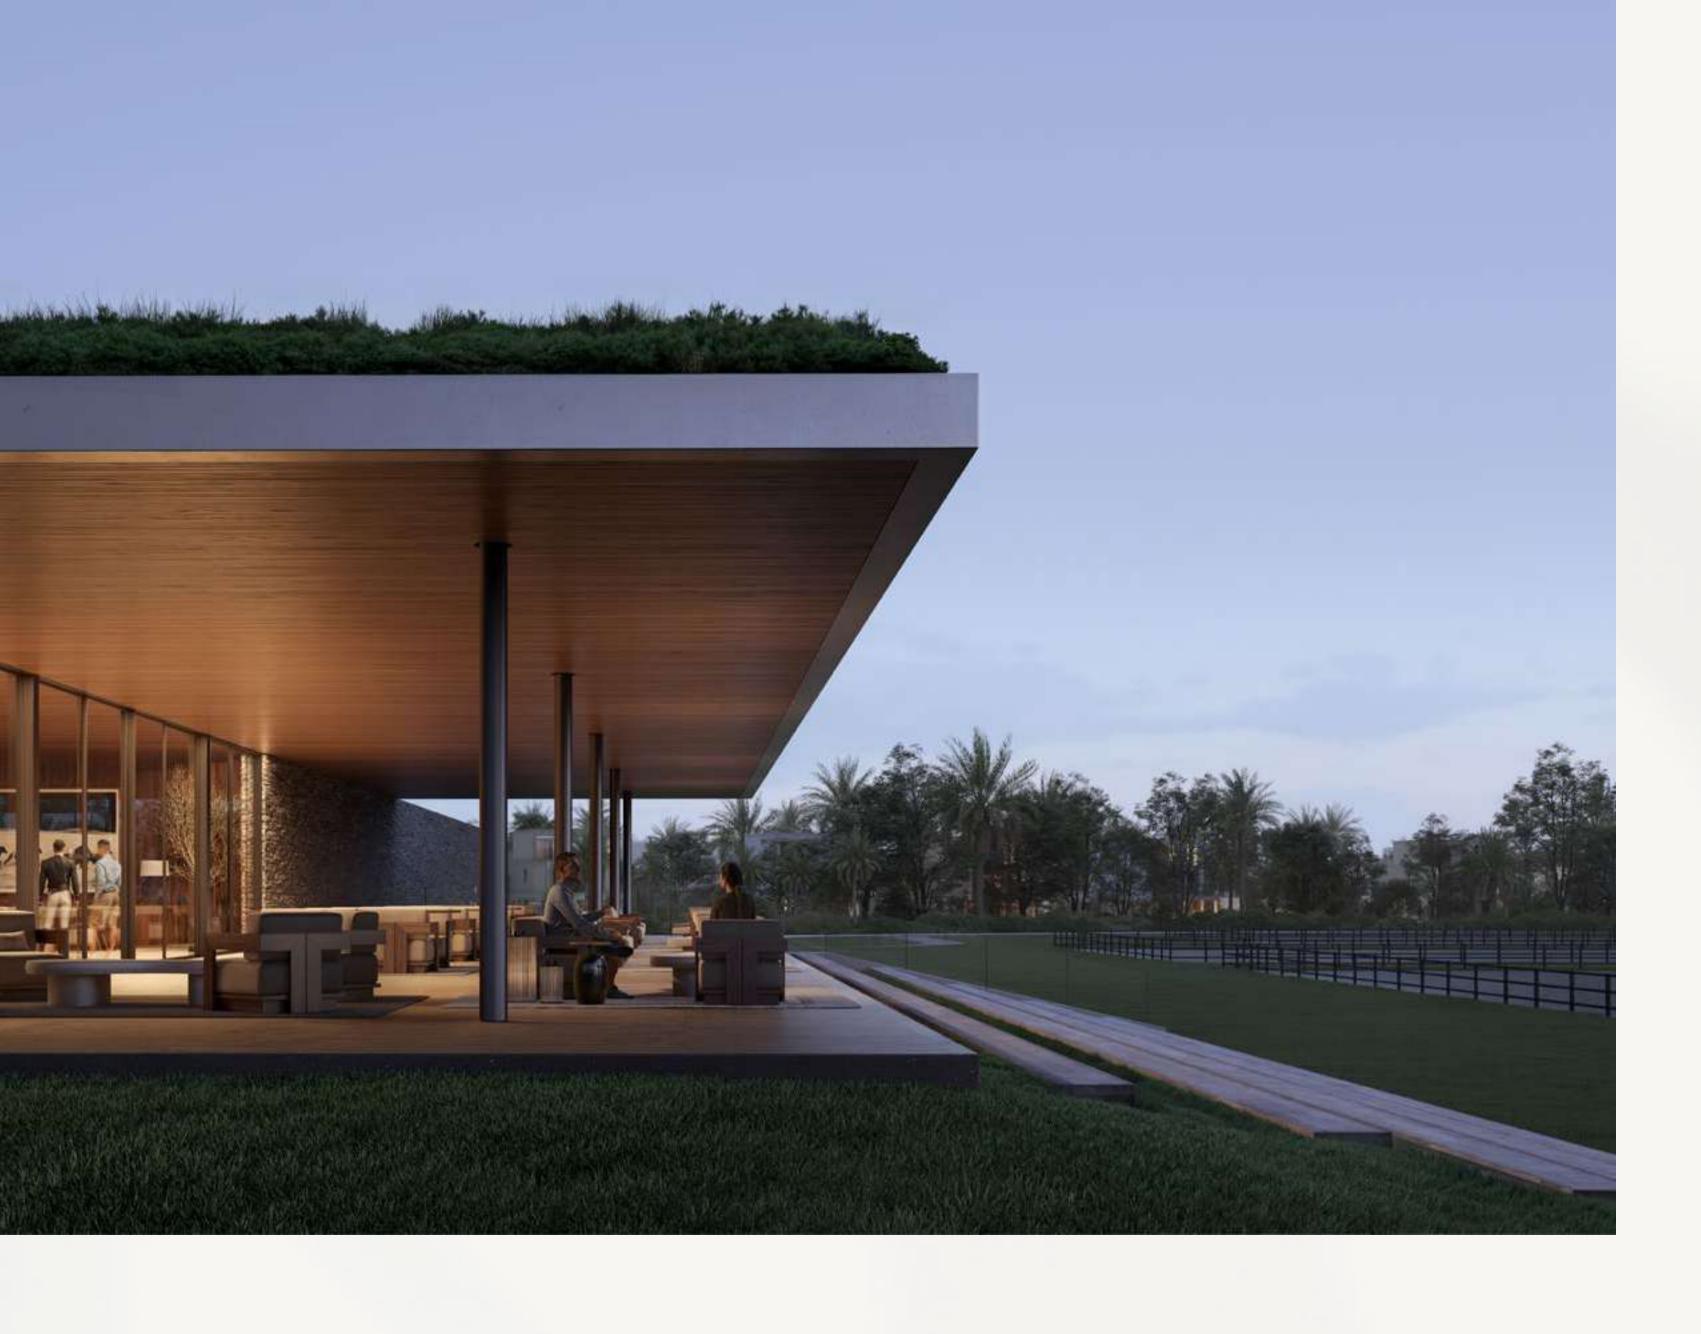

#### Homage To Design

This Clubhouse is a fusion of cultural heritage with contemporary design principles emphasizes sustainability, honouring the past while addressing modern needs.

### Echoes of Elegance

A fundamental element of the Clubhouse architecture is the custom-made clay breeze blocks which stand out distinctively in the design. Inspired by the local history and traditions, these breeze blocks echo the elegance of traditional Islamic motifs further embedding cultural identity into the design.

# The Most Sought-After Scene

The elongated, single-storey Clubhouse boasts panoramic views of Polo Fields and includes a spacious covered terrace for spectators of jumping events, complemented by natural grandstands for various activities.