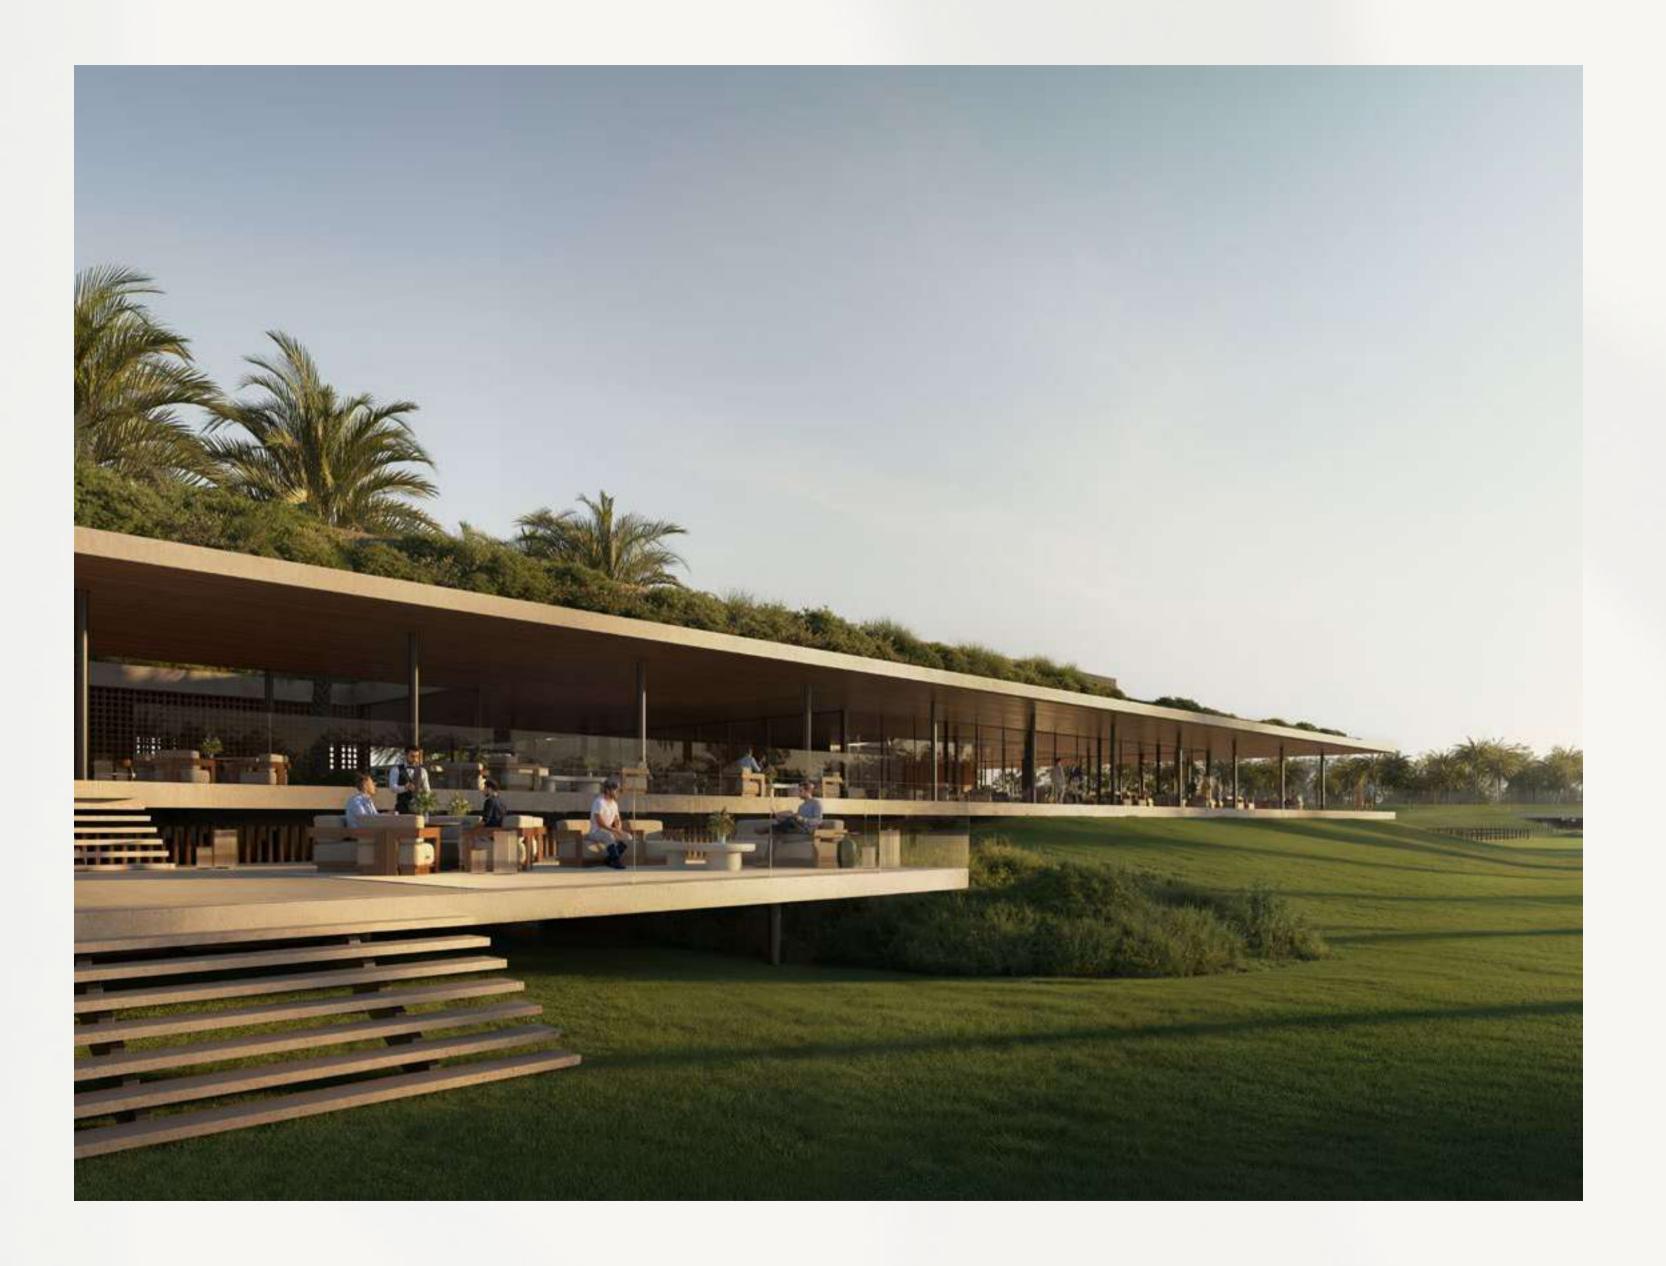

# The Most Sought-After Scene

The elongated, single-storey Clubhouse boasts panoramic views of Polo Fields and includes a spacious covered terrace for spectators of jumping events, complemented by natural grandstands for various activities.

#### Geometric Cohesion

For the true connoisseurs of architecture,
The Polo Fields will be a sight to behold.
As geometric cohesiveness is masterfully integrated
within horizontal and vertical expanses of the venue,
it weaves a visual narrative of endless panorama
of greens and infinite blue skies.