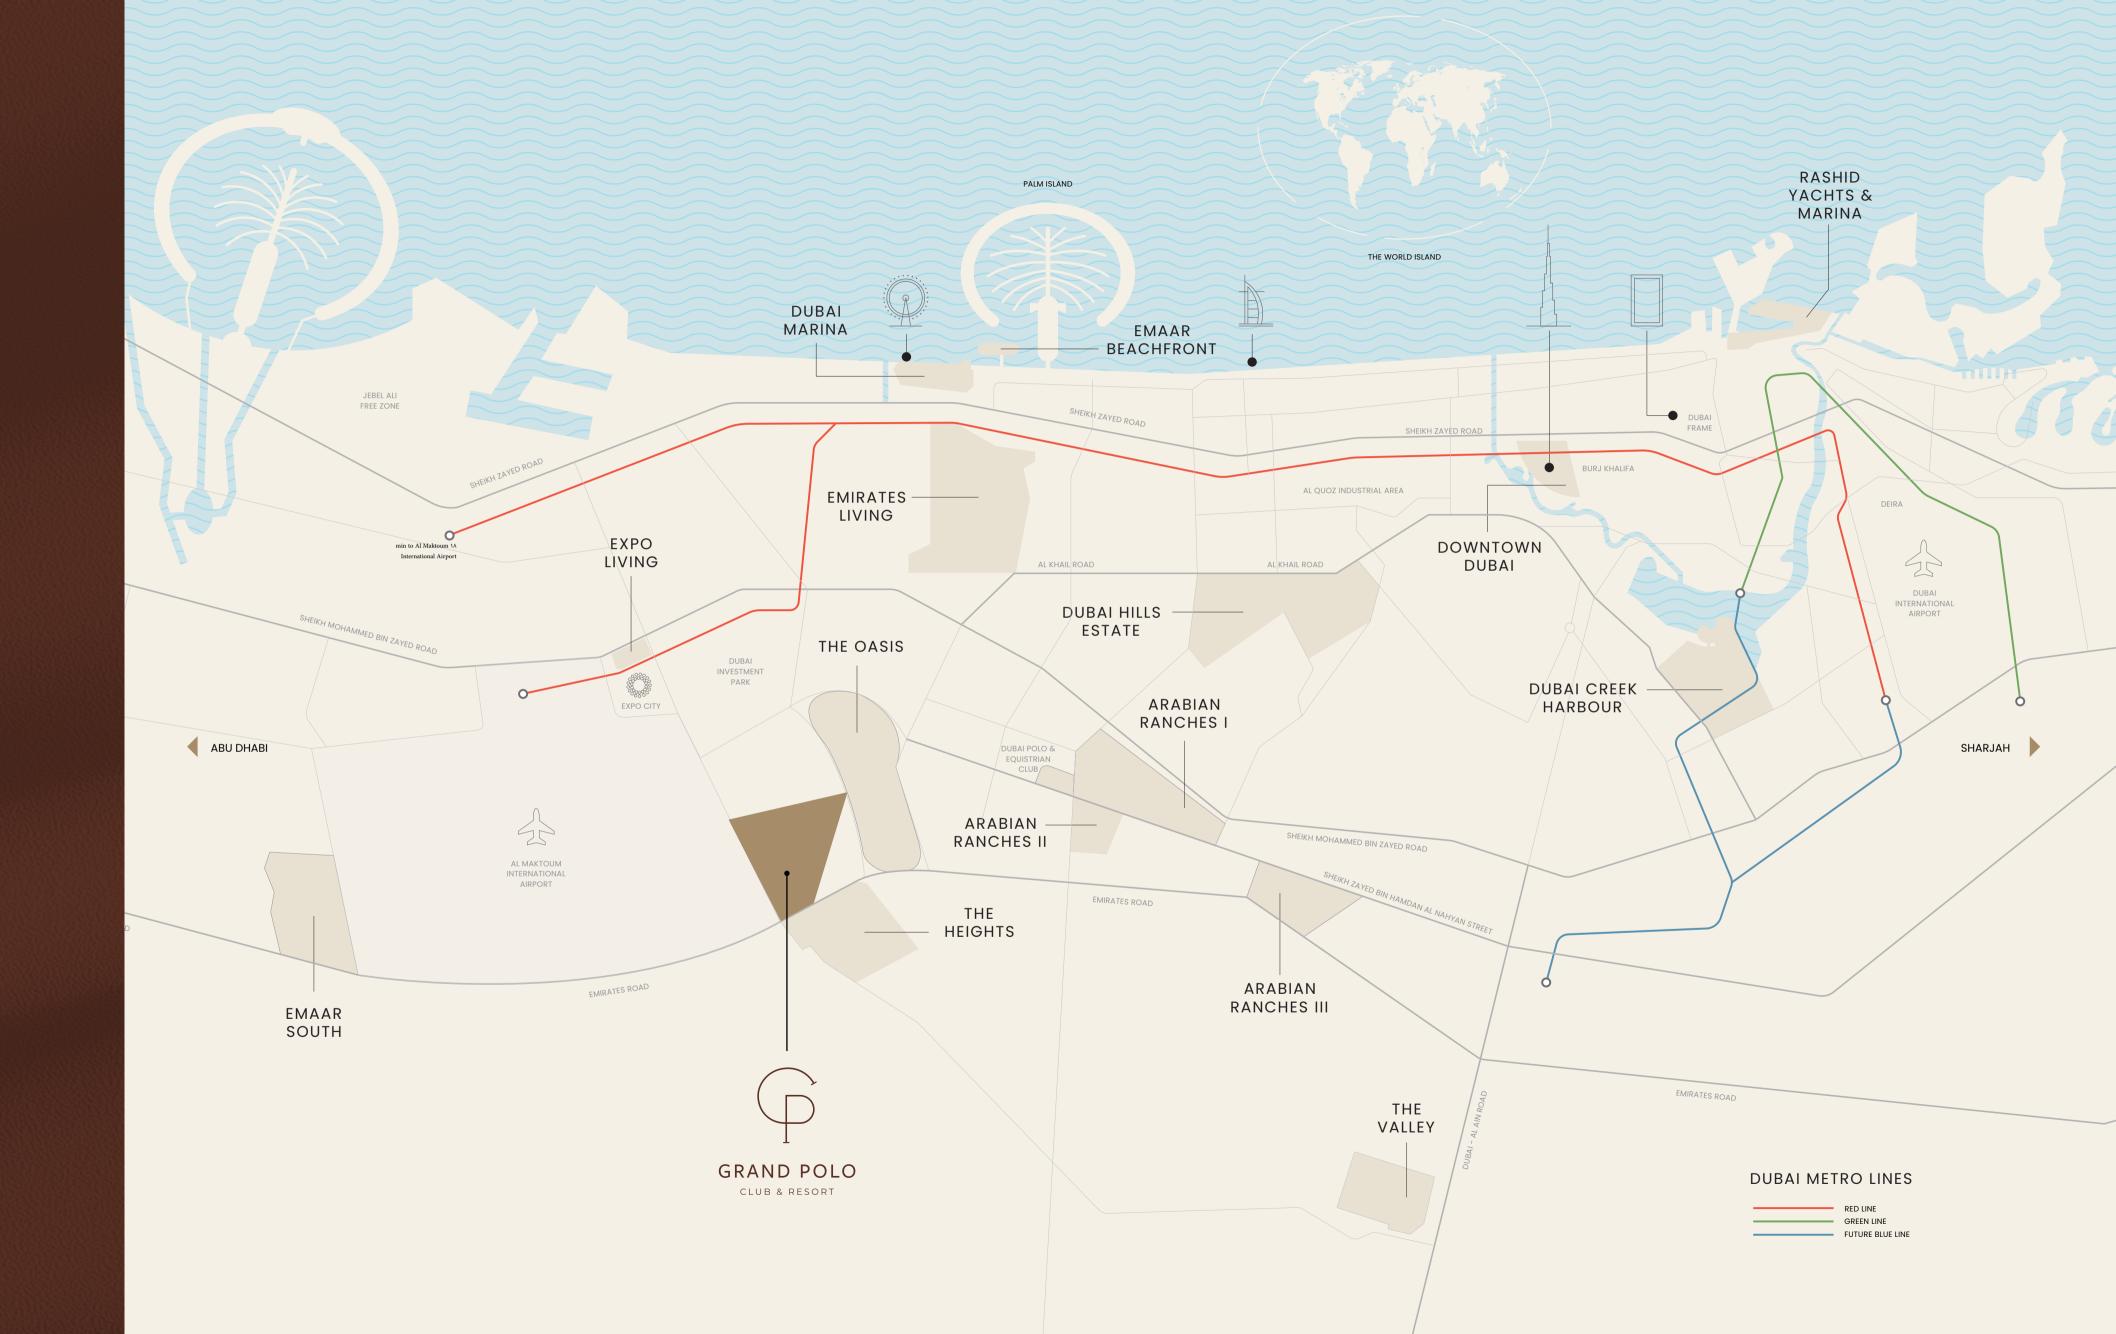

# Strategically Located

- 5 Min to Al Maktoum International Airport
- 20 Min to Dubai Hills Estate / Dubai Hills Mall
- 28 Min to Dubai Marina and Dubai Marina Mall
- 35 Min to Downtown Dubai and Dubai Mall