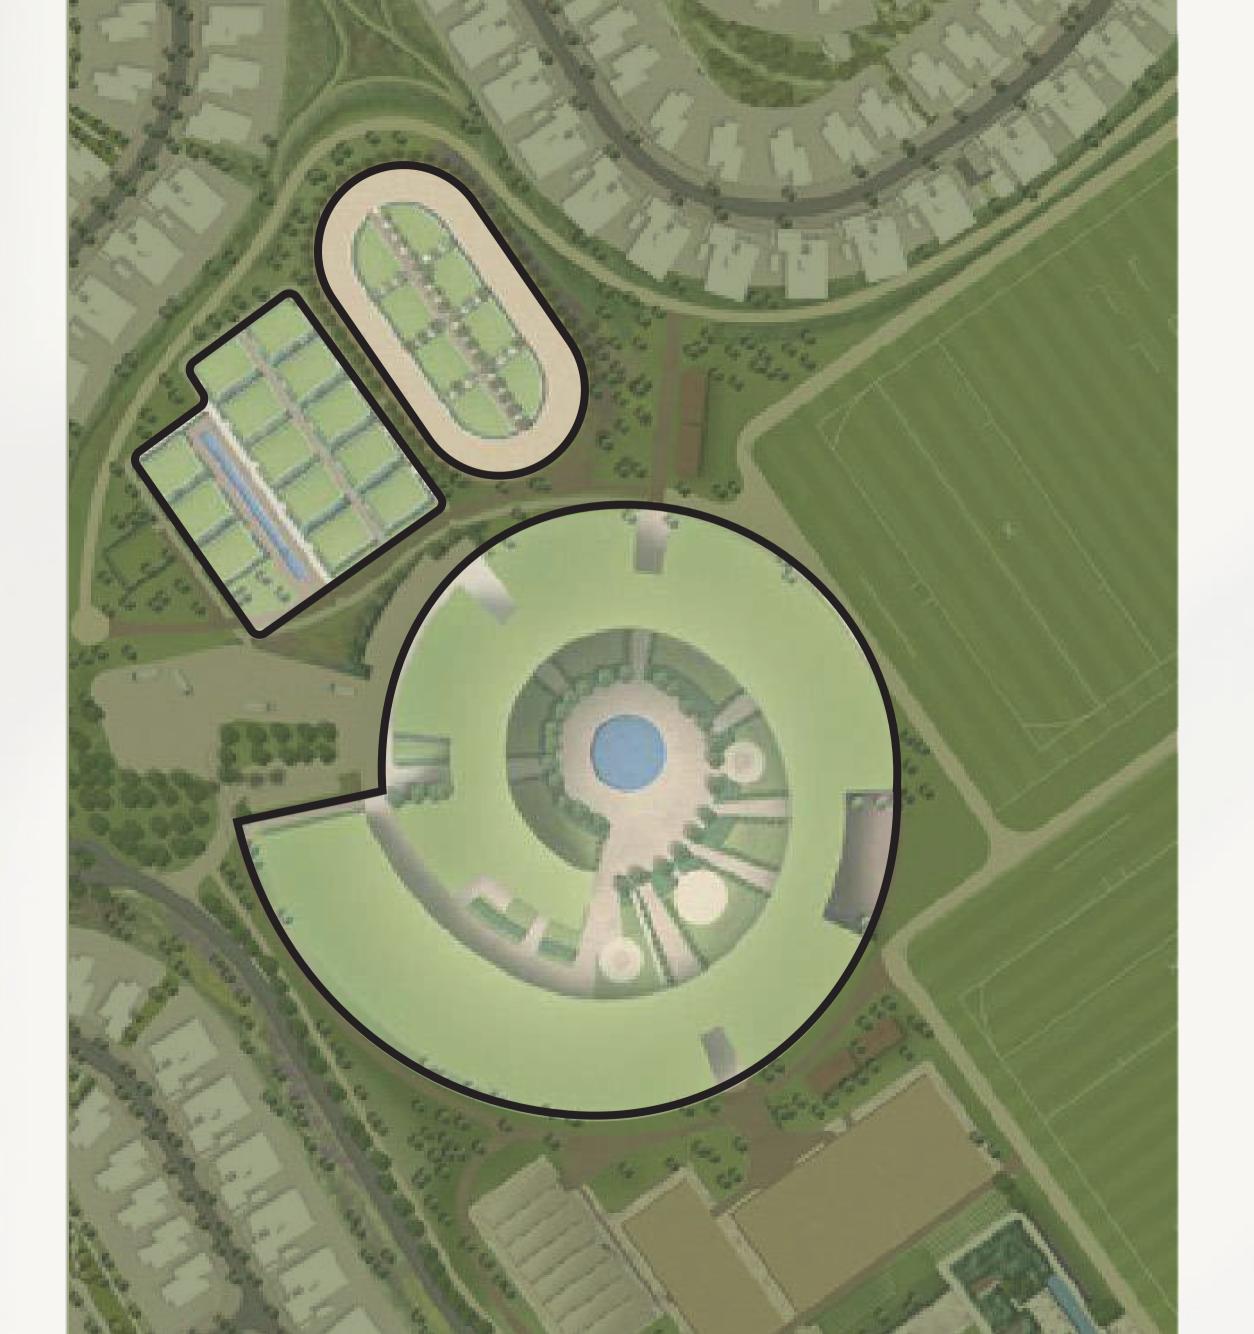

| The Clubhouse   |  |
|-----------------|--|
| The Polo Fields |  |
| The Stables     |  |

The Clubhouse

The Stables

## Experience The Exceptional

Featuring three polo fields, three jumping arenas, paddocks, a vareo track, elegantly curated horse stables, viewing decks and a social tack lounge – this remarkable destination is designed to have all the elements strategically placed to enhance the experience of both equestrians and spectators.

The Stables

The Members Lounge

Vareo Track & Jumping Arenas

Riding School