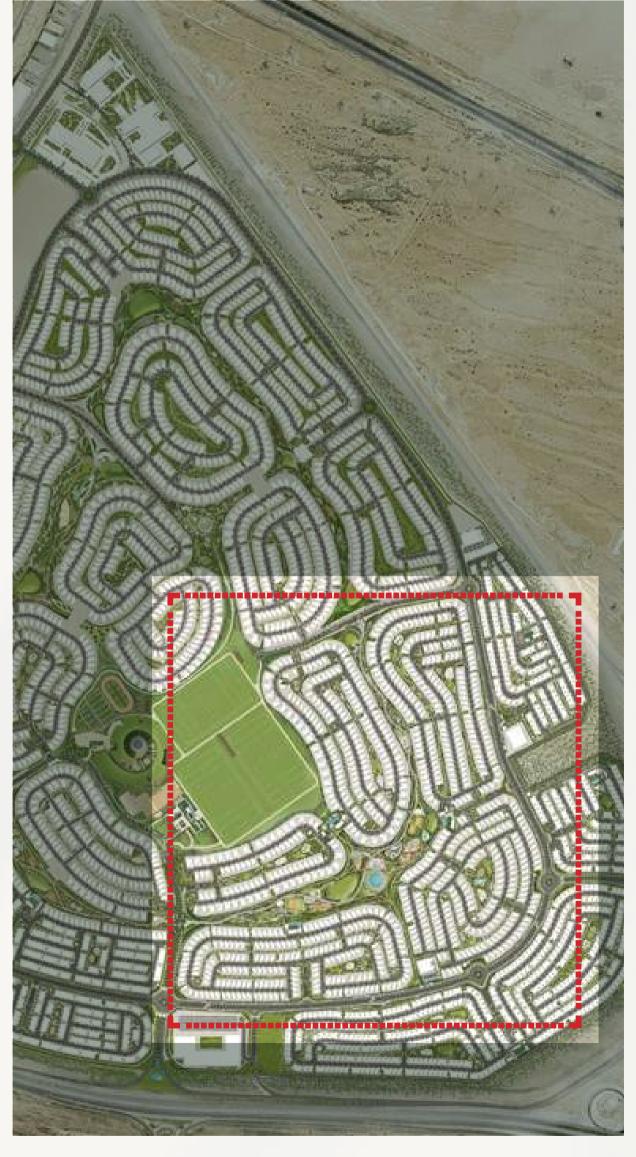

Introducing the Masterplan

# Grand Polo Club & Resort

| Masterplan Total Area              | 5.54 million SqM |
|------------------------------------|------------------|
| Total Open Space                   | 1.59 million SqM |
| Total Polo Field & Stables Expanse | 340,000 SqM      |
| Clubhouse GFA                      | 5,600 SqM        |
| Total Mix Use GFA                  | 1.56 million SqM |
| Total Residential Clusters         | 22               |
| Total Residences                   | 6,661            |
| Estimated Resident Population      | 26,965           |

Open Space Area

Pedestrian & Cycling Network

Community Assets

Residential Clusters