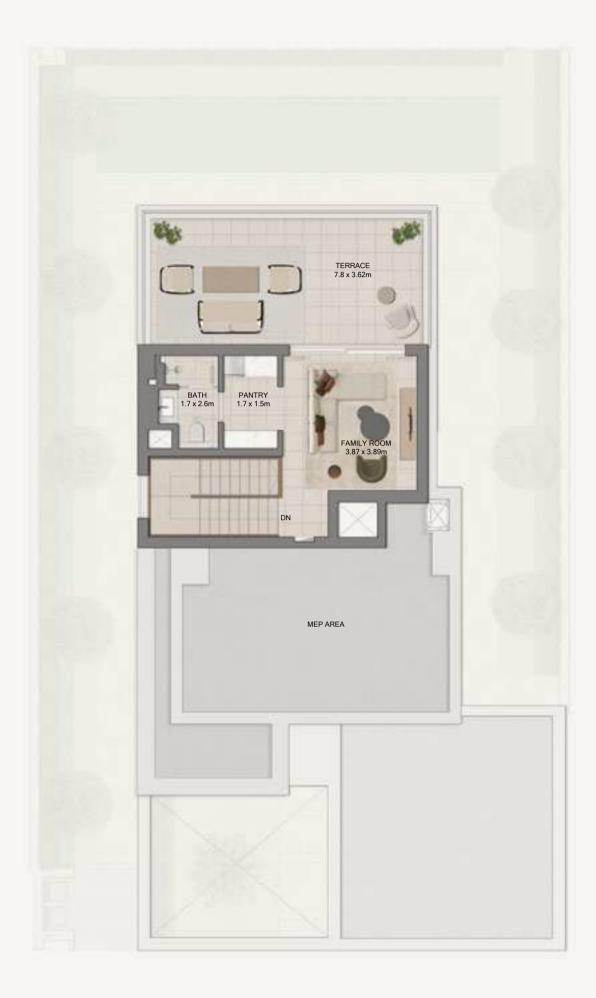

### 5 Bedroom Ultra Luxury

| Average BUA       | 5,115 Sq.Ft |  |
|-------------------|-------------|--|
| Average Plot Size | 6,009 Sq.Ft |  |

# Average Prices

| Typology                     | Avg. BUA<br>(sq. ft.) | Avg. Plot<br>Area (sq. ft.) | Average Prices<br>(AED million) |
|------------------------------|-----------------------|-----------------------------|---------------------------------|
| 3 - Bed Luxury               | 2,948                 | 5,197                       | 5.67                            |
| 4 - Bed Luxury               | 3,838                 | 5,209                       | 7.27                            |
| 5 - Bed<br>Ultra Luxury      | 5,115                 | 6,009                       | 9.93                            |
| 5 - Bed<br>Equestrian luxury | 8,607                 | 10,012                      | 19.9                            |