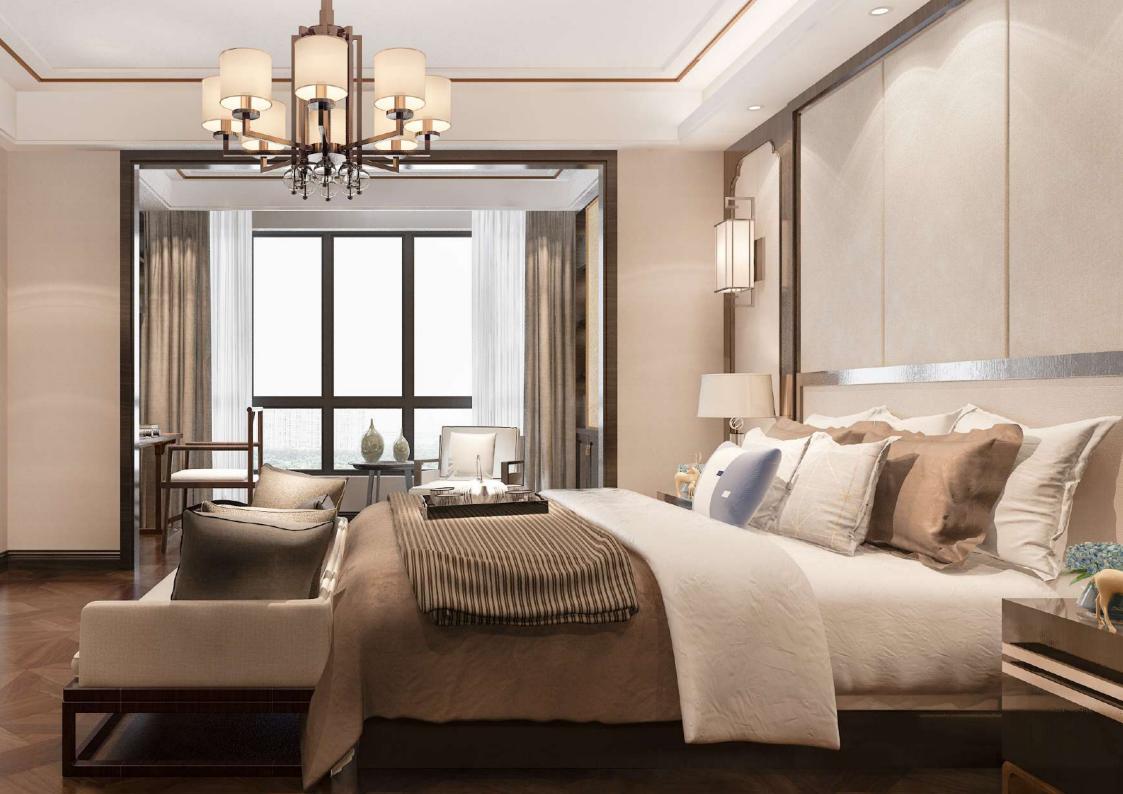

At Esplora, structure is not merely functional, it's philosophical.

A clean, geometric silhouette rises into the skyline, while the interiors embrace fluidity and light. From the lobby's textured matte bronze finish to the Italian Arabescato Breccia Viola marble underfoot, every detail tells a story of artisanal thought and technical mastery.

This is a space designed for those who appreciate subtle grandeur. Gubi Pacha lounge chairs invite pause; champagne-textured walls reflect a warm glow; and the oak wood ceilings in leisurely spaces echo the calm of natural luxury. Here, design doesn't just delight, it delivers.

### Crafted to Engage the senses Designed to Celebrate the Everyday

Step into Esplora, and you're instantly immersed in a dialogue between material and meaning. Grand ceiling designs echo throughout, setting the tone for a residence that's anything but expected.