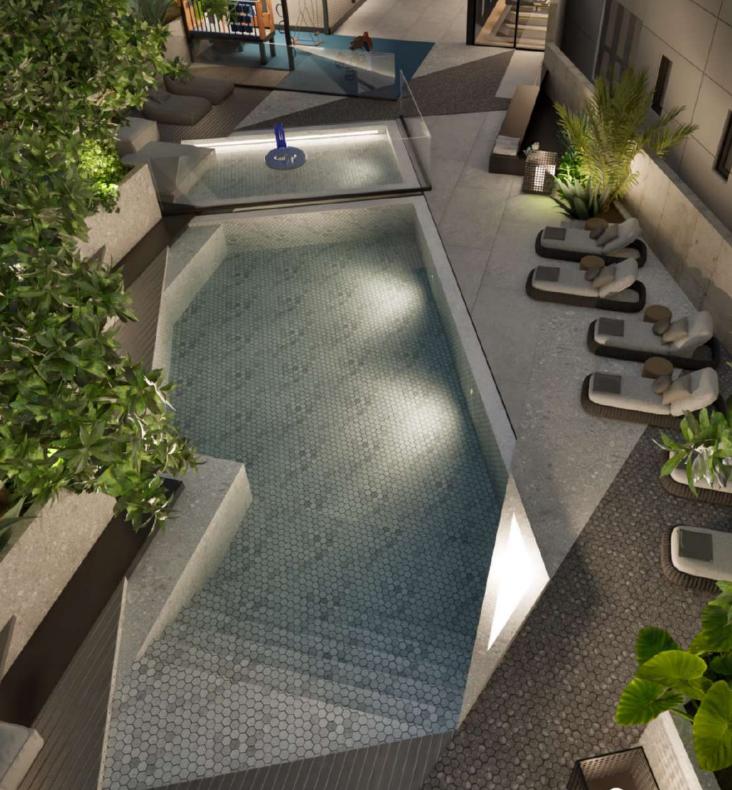

Opulent Swimming Pool

A serene escape, designed for indulgence.

Mindful Corners Serene spaces for reading, breath, and stillness.

Fire-Pit Courtyard

Evenings reimagined with warmth and style.

Grand Lobby Arrival Double-height, bronze-accented, and botanically immersive.