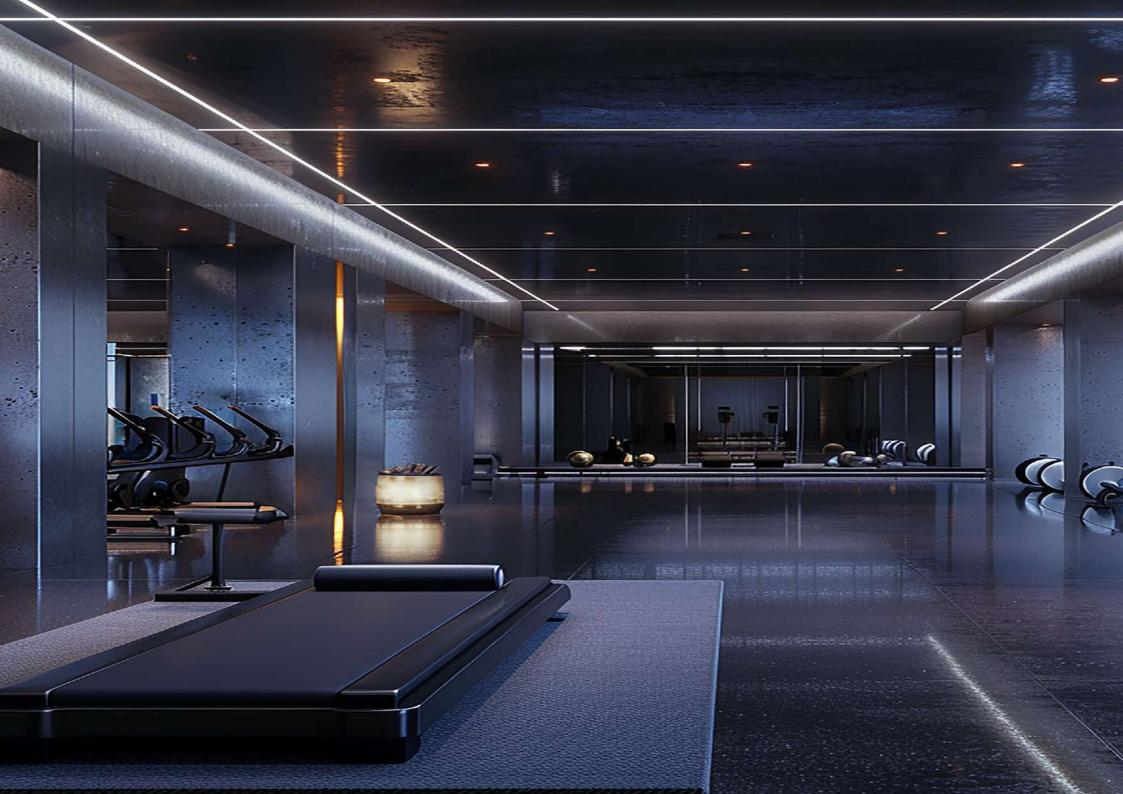

#### A Curated Collection of Everyday Indulgences

#### Veranda-Style Outdoor Gym

Where fitness flows into the garden.

Children's Discovery Zone Safe, vibrant, and

thoughtfully positioned.

Sunken Pool Lounge

Luxury seating sculpted into the water's edge.

Shaded Pergola Lounge Elegantly relaxed, beneath curated canopies.

Opulent Swimming Pool

A serene escape, designed for indulgence.

Mindful Corners Serene spaces for reading, breath, and stillness.

Fire-Pit Courtyard

Evenings reimagined with warmth and style.

Grand Lobby Arrival Double-height, bronze-accented, and botanically immersive.