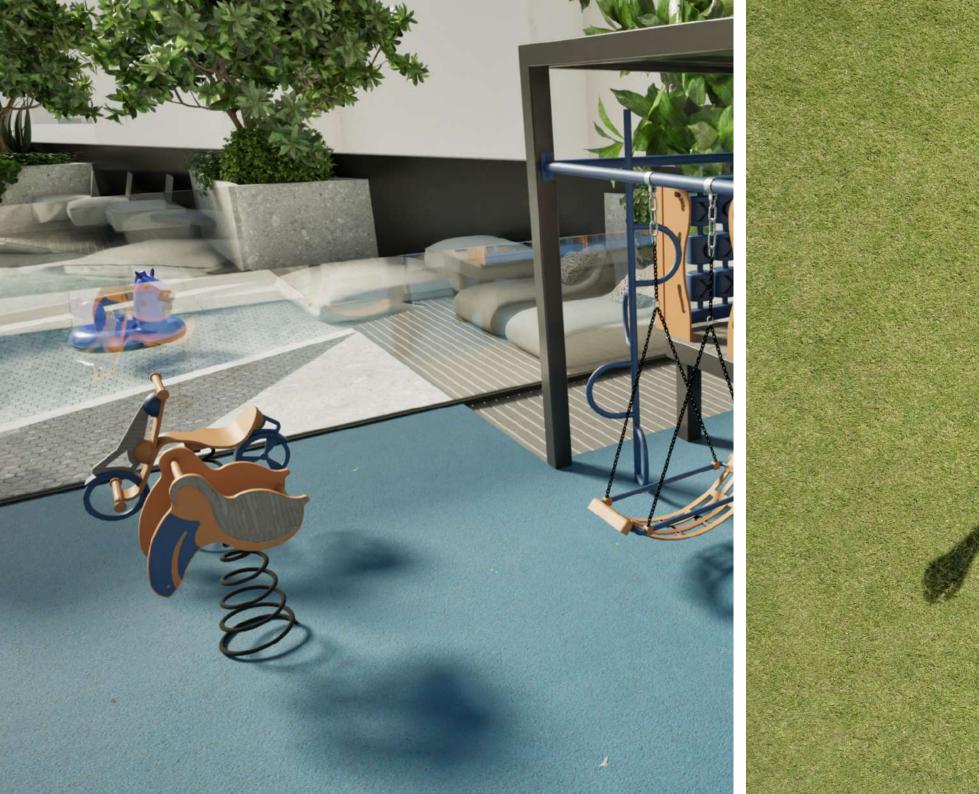

#### Veranda-Style Outdoor Gym

Where fitness flows into the garden.

Children's Discovery Zone Safe, vibrant, and

thoughtfully positioned.

Sunken Pool Lounge

Luxury seating sculpted into the water's edge.

Shaded Pergola Lounge Elegantly relaxed, beneath curated canopies.