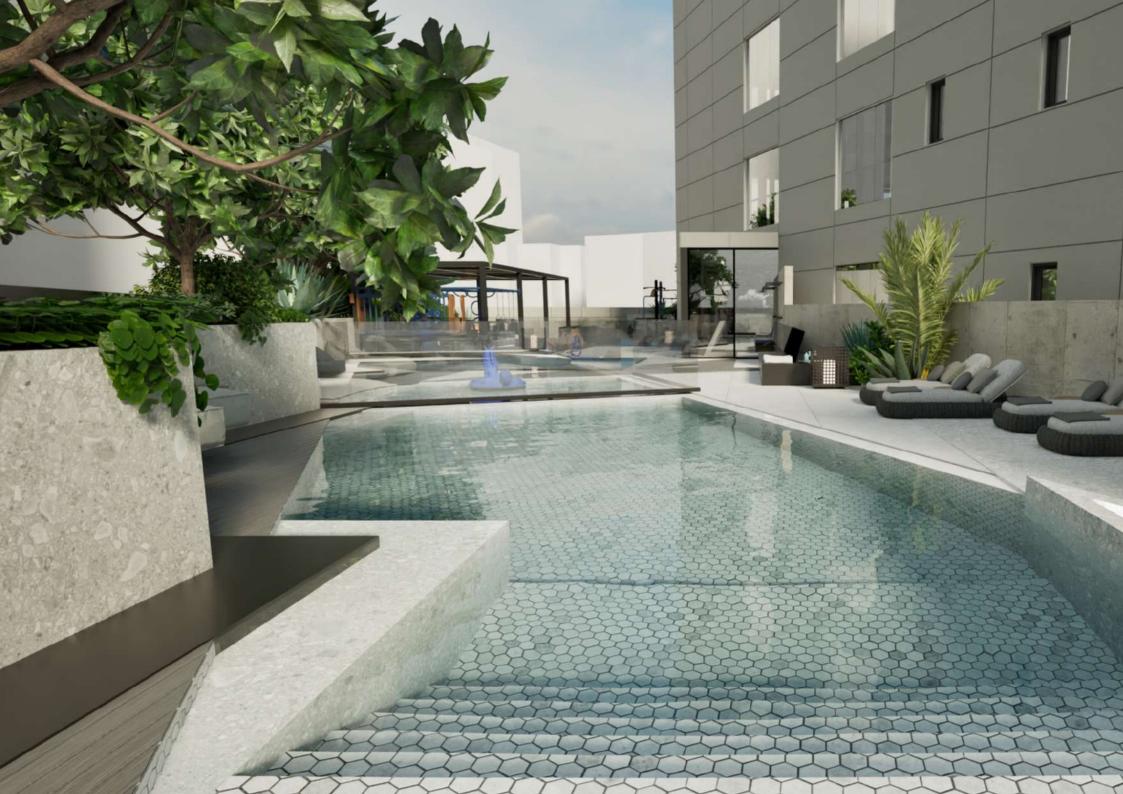

Opulent Swimming Pool

A serene escape, designed for indulgence.

Mindful Corners Serene spaces for reading, breath, and stillness.

Fire-Pit Courtyard

Evenings reimagined with warmth and style.

Grand Lobby Arrival Double-height, bronze-accented, and botanically immersive.