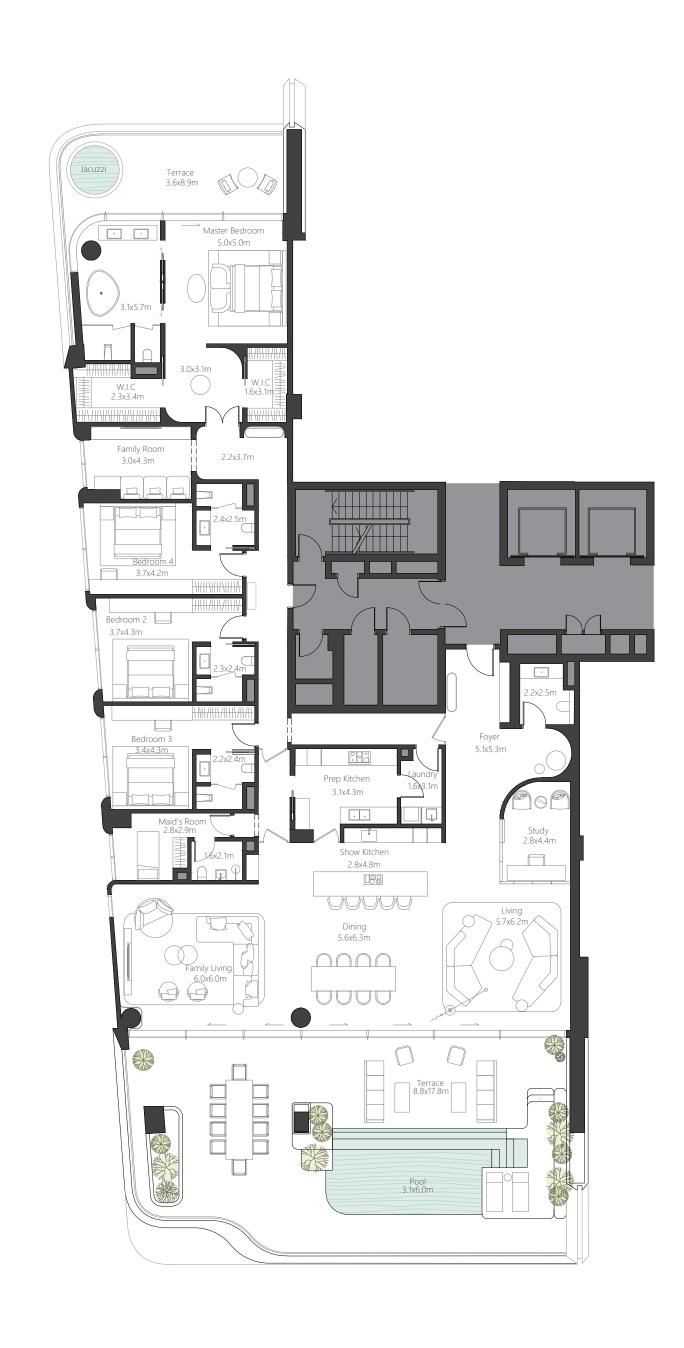

# THE ALBA RESIDENCES FEATURES

Architecture by Zaha Hadid Architects

Managed by Dorchester Collection

Expansive resort-style landscaping by Vladimir Djurovic

60 Luxury residences

3 Super penthouses

3 & 4 Bedroom residences

A diverse mix of simplex and duplex residences, some with dual-aspect layouts

Access to exclusive resident-only amenities and the hotels landscaped areas

250m of private beachfront

Rise in the morning and welcome the unending flow of natural light through your floor-to-ceiling windows. Repose on the terrace by your private pool, whose waters seem to fuse with the distant ocean.

Take a turn through the landscaped grounds to the private beach, where time stands still as you indulge in al fresco dining, spa treatments or relax in the perpetual glow of the sun.

The Alba Residences allow you to reside within the intangible light that permeates this ethereal building. Steeped in the language of living well, the residences are tailored to your needs. Ceiling heights soar to over three metres, with broad spaces designed for entertaining or simply living to the highest possible standard.

#### TERRACE FEATURES

Expansive outdoor terraces to entertain guests

Seamless transition from indoor to outdoor living spaces

Private plunge pools for each and every residence

Elevated sun lounging platform

Private balconies to the master wing

Outdoor jacuzzis on master wing balconies available for selected units

Juliette balconies for each bedroom

Dual balconies to selected simplex and duplex residences