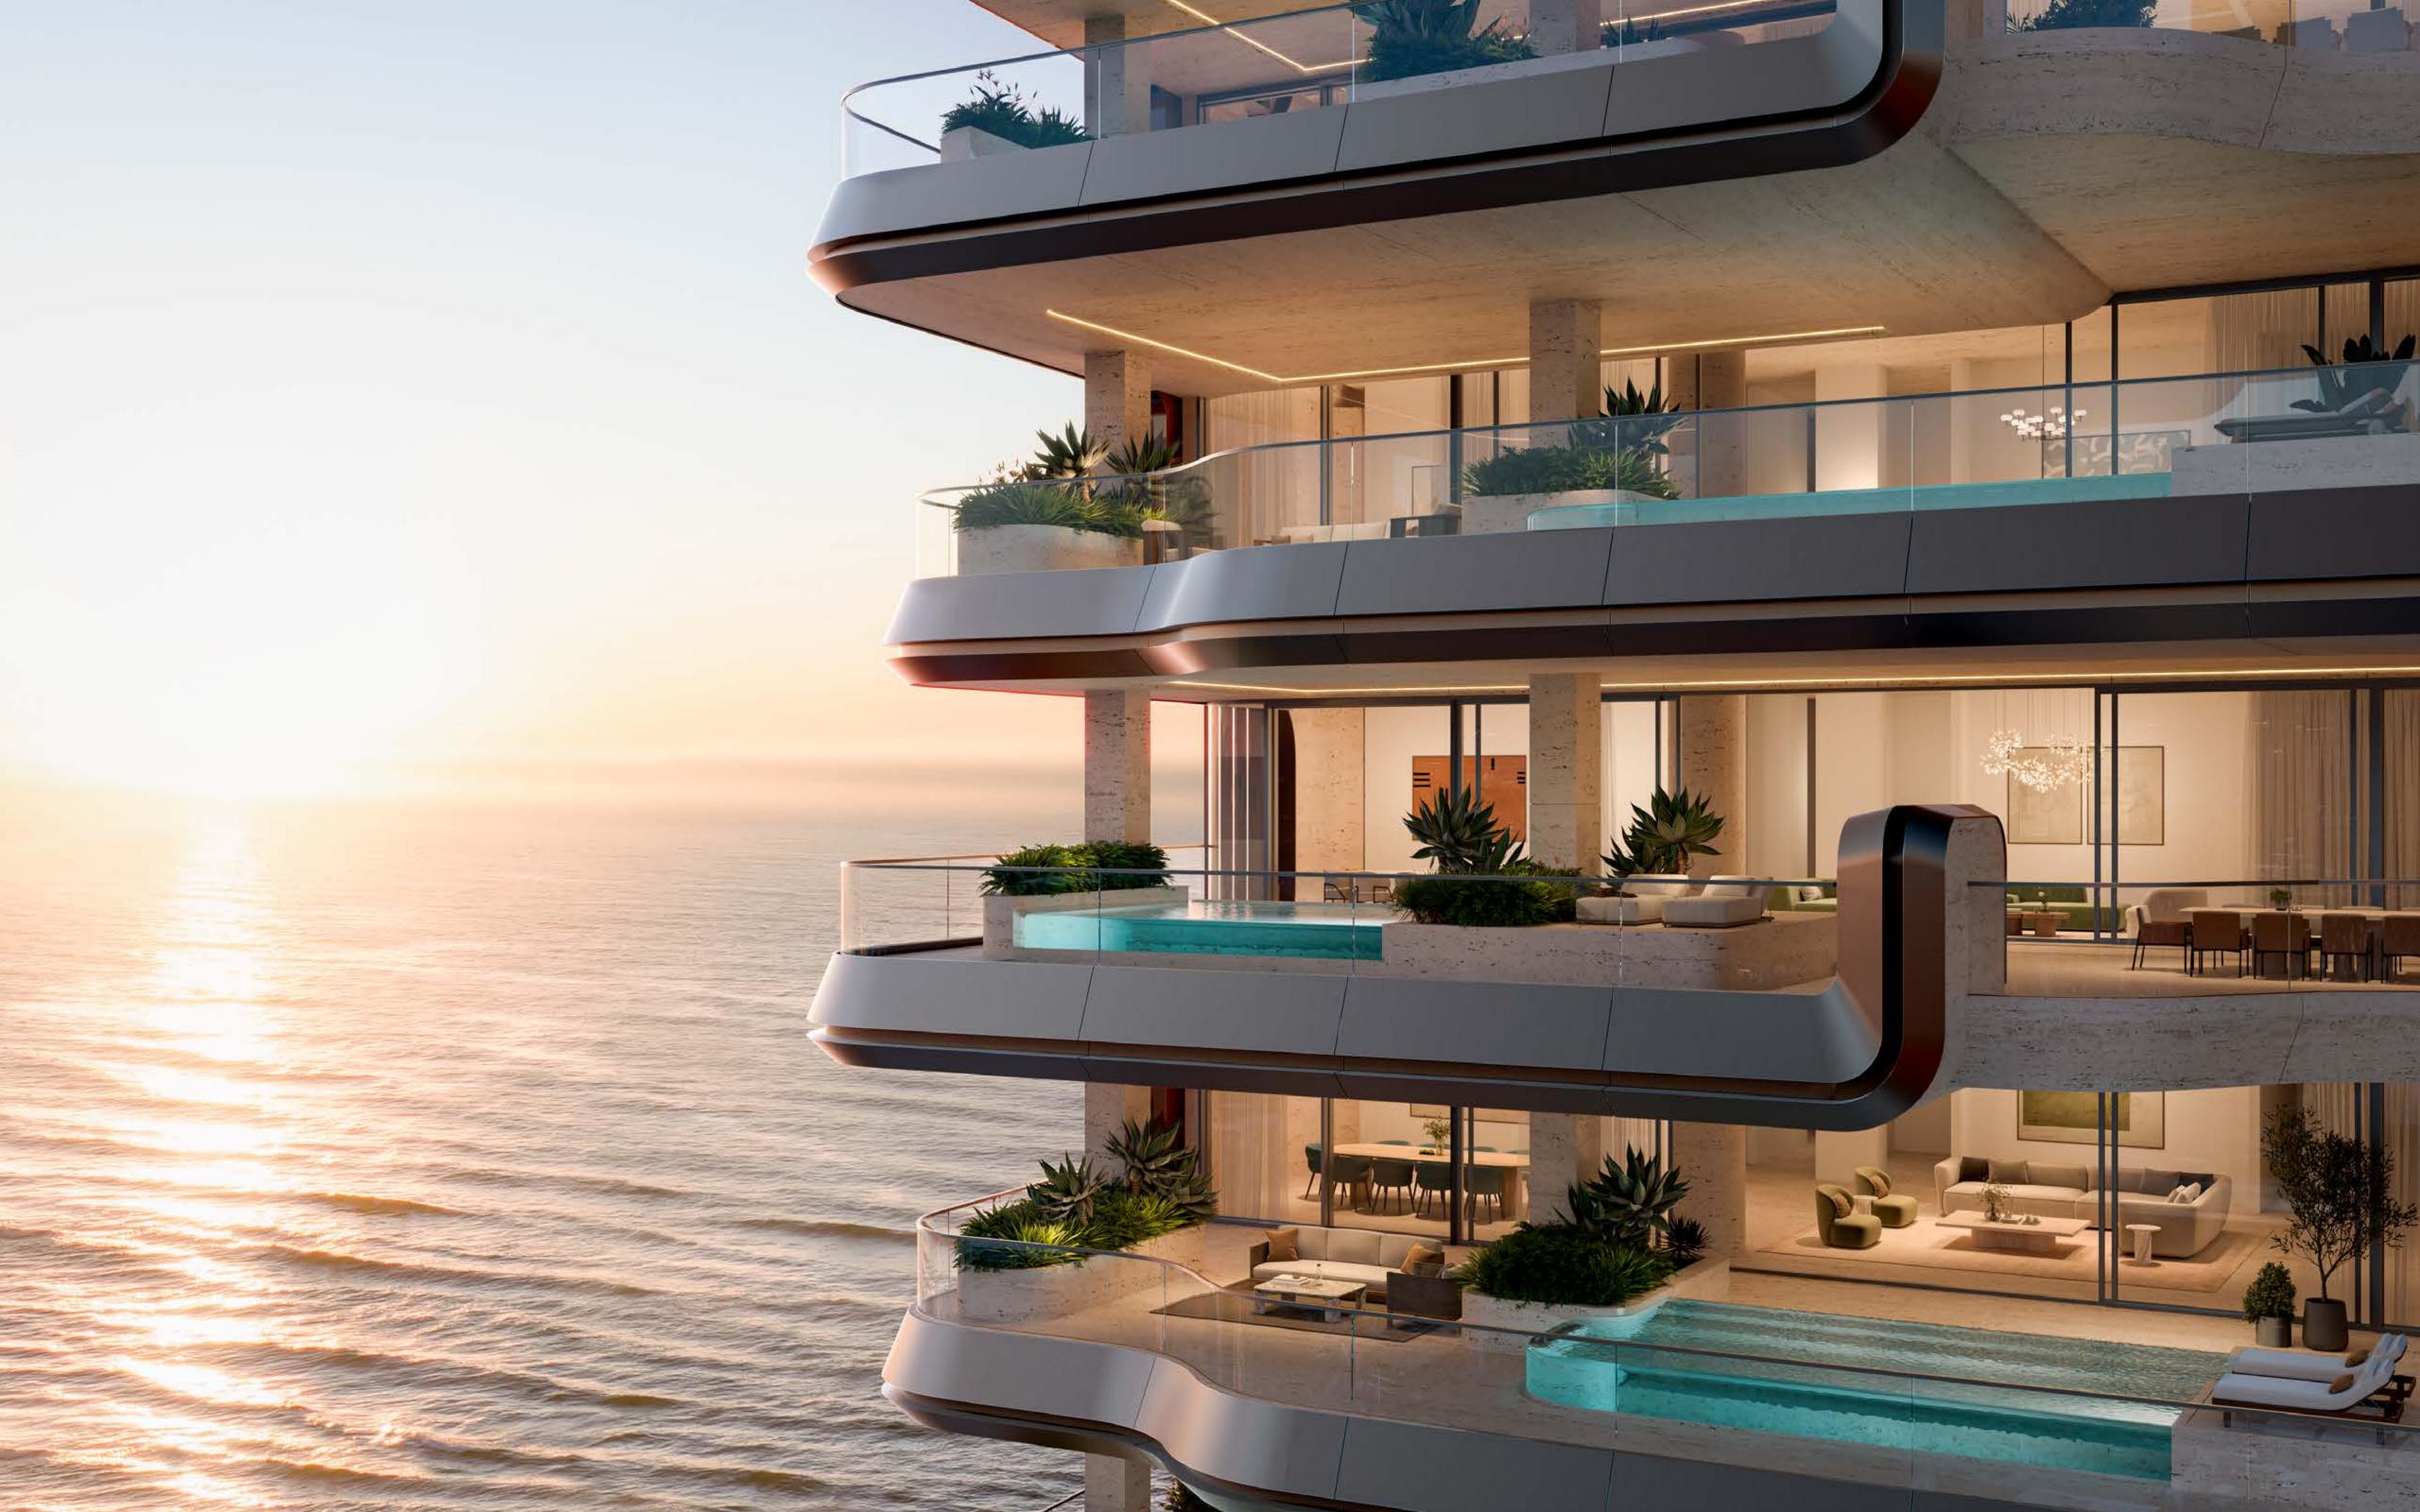

## THE RHYTHM OF REFLECTION

Sparkling reflections from the sea and the private pools on every terrace dance across the stone that adorns the residences, bringing a choreographed display of light and colour into your home.

The broad terrace of each residence is set with its own pool, from which the pervading light shines like a jewel, bouncing across the surfaces of your home.

#### TERRACE FEATURES

Expansive outdoor terraces to entertain guests

Seamless transition from indoor to outdoor living spaces

Private plunge pools for each and every residence

Elevated sun lounging platform

Private balconies to the master wing

Outdoor jacuzzis on master wing balconies available for selected units

Juliette balconies for each bedroom

Dual balconies to selected simplex and duplex residences