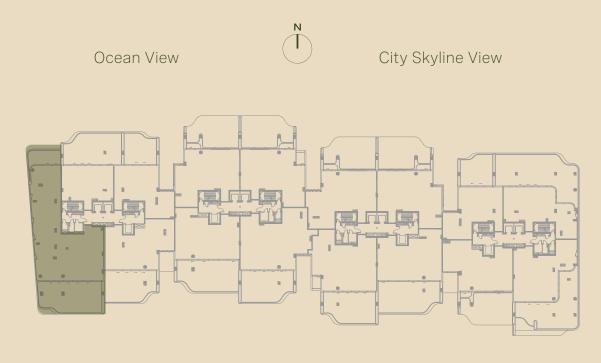

# THE ALBA RESIDENCES FEATURES

Architecture by Zaha Hadid Architects

Managed by Dorchester Collection

Expansive resort-style landscaping by Vladimir Djurovic

60 Luxury residences

3 Super penthouses

3 & 4 Bedroom residences

A diverse mix of simplex and duplex residences, some with dual-aspect layouts

Access to exclusive resident-only amenities and the hotels landscaped areas

250m of private beachfront

Rise in the morning and welcome the unending flow of natural light through your floor-to-ceiling windows. Repose on the terrace by your private pool, whose waters seem to fuse with the distant ocean.