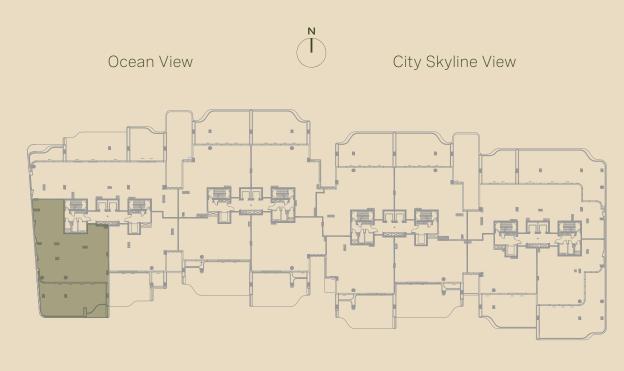

#### 3 BEDROOM SIMPLEX

| Total     | 499 sq.m. | 5,368 sq.ft. |
|-----------|-----------|--------------|
| Terrace   | 156 sq.m. | 1,677 sq.ft. |
| Residence | 343 sq.m. | 3,691 sq.ft. |

Marina Skyline View

Beach View