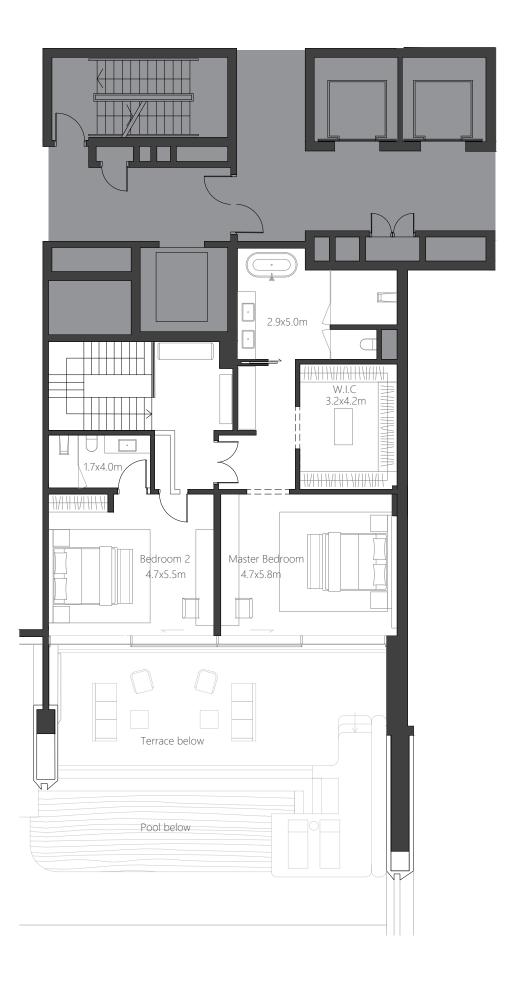

# THE ALBA RESIDENCES FEATURES

Architecture by Zaha Hadid Architects

Managed by Dorchester Collection

Expansive resort-style landscaping by Vladimir Djurovic

60 Luxury residences

3 Super penthouses

3 & 4 Bedroom residences

A diverse mix of simplex and duplex residences, some with dual-aspect layouts

Access to exclusive resident-only amenities and the hotels landscaped areas

250m of private beachfront

Rise in the morning and welcome the unending flow of natural light through your floor-to-ceiling windows. Repose on the terrace by your private pool, whose waters seem to fuse with the distant ocean.

Take a turn through the landscaped grounds to the private beach, where time stands still as you indulge in al fresco dining, spa treatments or relax in the perpetual glow of the sun.

The Alba Residences allow you to reside within the intangible light that permeates this ethereal building. Steeped in the language of living well, the residences are tailored to your needs. Ceiling heights soar to over three metres, with broad spaces designed for entertaining or simply living to the highest possible standard.