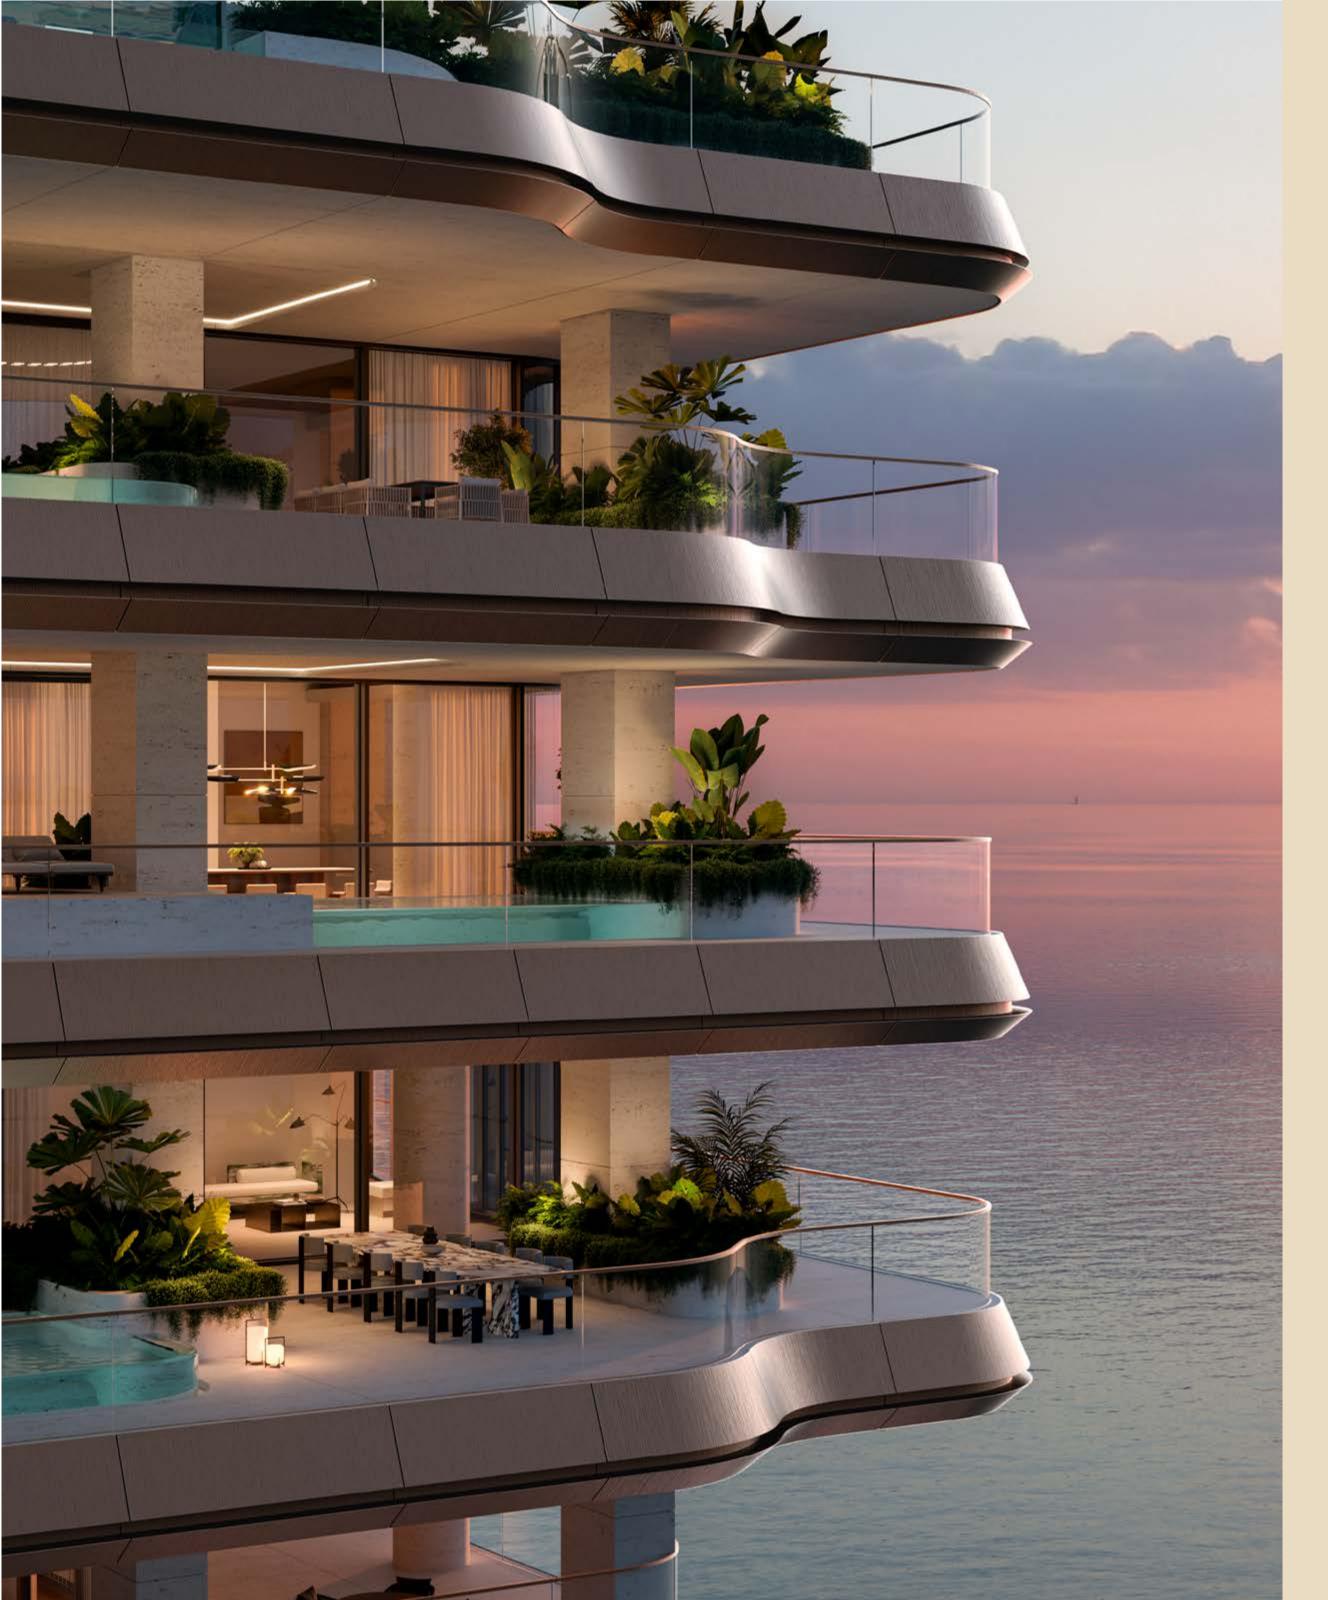

## THE RHYTHM OF REFLECTION

Sparkling reflections from the sea and the private pools on every terrace dance across the stone that adorns the residences, bringing a choreographed display of light and colour into your home.

The broad terrace of each residence is set with its own pool, from which the pervading light shines like a jewel, bouncing across the surfaces of your home.

#### TERRACE FEATURES

Expansive outdoor terraces to entertain guests

Seamless transition from indoor to outdoor living spaces

Private plunge pools for each and every residence

Elevated sun lounging platform

Private balconies to the master wing

Outdoor jacuzzis on master wing balconies available for selected units

Juliette balconies for each bedroom

Dual balconies to selected simplex and duplex residences