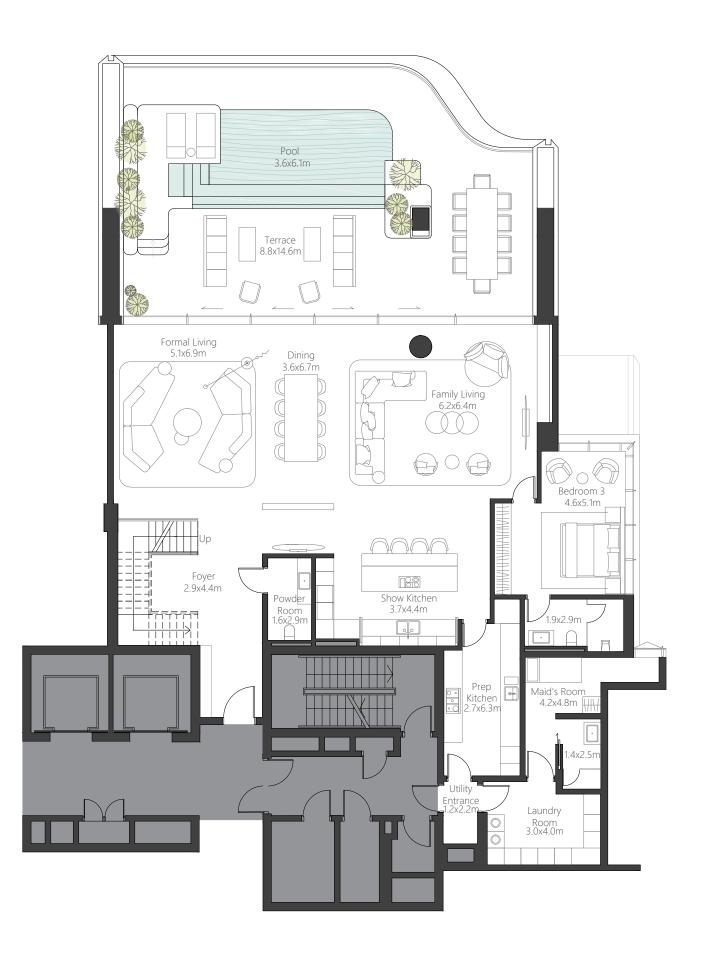

# THE ALBA RESIDENCES FEATURES

Architecture by Zaha Hadid Architects

Managed by Dorchester Collection

Expansive resort-style landscaping by Vladimir Djurovic

60 Luxury residences

3 Super penthouses

3 & 4 Bedroom residences

A diverse mix of simplex and duplex residences, some with dual-aspect layouts

Access to exclusive resident-only amenities and the hotels landscaped areas

250m of private beachfront

Rise in the morning and welcome the unending flow of natural light through your floor-to-ceiling windows. Repose on the terrace by your private pool, whose waters seem to fuse with the distant ocean.

Take a turn through the landscaped grounds to the private beach, where time stands still as you indulge in al fresco dining, spa treatments or relax in the perpetual glow of the sun.

The Alba Residences allow you to reside within the intangible light that permeates this ethereal building. Steeped in the language of living well, the residences are tailored to your needs. Ceiling heights soar to over three metres, with broad spaces designed for entertaining or simply living to the highest possible standard.

#### TERRACE FEATURES

Expansive outdoor terraces to entertain guests

Seamless transition from indoor to outdoor living spaces

Private plunge pools for each and every residence

Elevated sun lounging platform

Private balconies to the master wing

Outdoor jacuzzis on master wing balconies available for selected units

Juliette balconies for each bedroom

Dual balconies to selected simplex and duplex residences