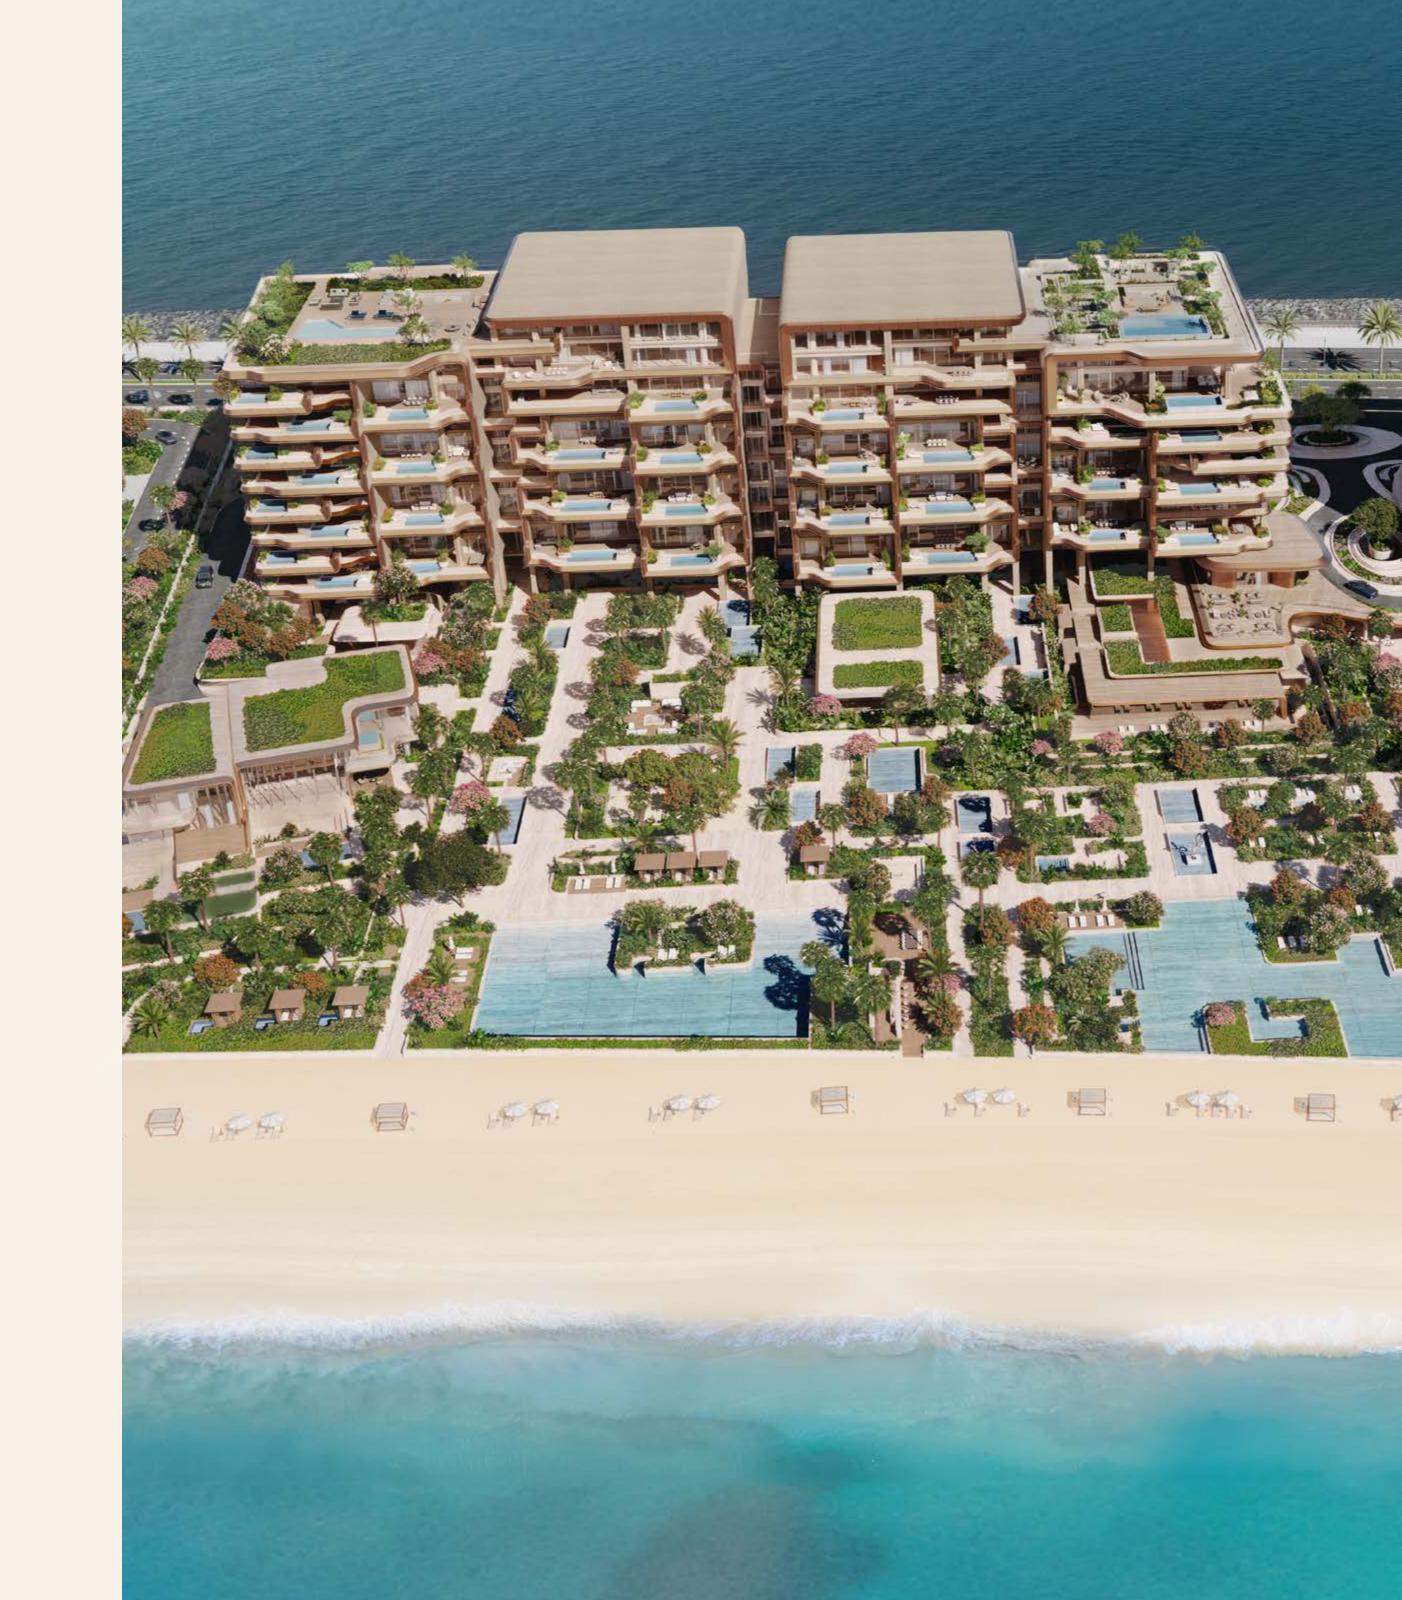

# THE ALBA RESIDENCES FEATURES

Architecture by Zaha Hadid Architects

Managed by Dorchester Collection

Expansive resort-style landscaping by Vladimir Djurovic

60 Luxury residences

3 Super penthouses

3 & 4 Bedroom residences

A diverse mix of simplex and duplex residences, some with dual-aspect layouts

Access to exclusive resident-only amenities and the hotels landscaped areas

250m of private beachfront

Rise in the morning and welcome the unending flow of natural light through your floor-to-ceiling windows. Repose on the terrace by your private pool, whose waters seem to fuse with the distant ocean.

Take a turn through the landscaped grounds to the private beach, where time stands still as you indulge in al fresco dining, spa treatments or relax in the perpetual glow of the sun.

The Alba Residences allow you to reside within the intangible light that permeates this ethereal building. Steeped in the language of living well, the residences are tailored to your needs. Ceiling heights soar to over three metres, with broad spaces designed for entertaining or simply living to the highest possible standard.

#### THE CENTRAL OASIS

At the heart of The Alba Residences, Dorchester Collection,
Dubai, lies a central oasis spanning 25,000m² of lush greenery,
beautifully embodying a lifestyle focused on well-being.
Within, the wellness programme invites you to experience
the ultimate serenity, offering a soothing retreat for mind, body,
and soul through specialised treatments.