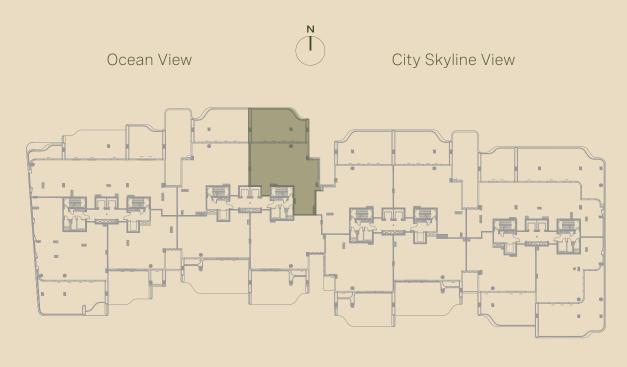

#### 3 BEDROOM SIMPLEX

| Total     | 499 sq.m. | 5,368 sq.ft. |
|-----------|-----------|--------------|
| Terrace   | 156 sq.m. | 1,677 sq.ft. |
| Residence | 343 sq.m. | 3,691 sq.ft. |

Marina Skyline View

Beach View