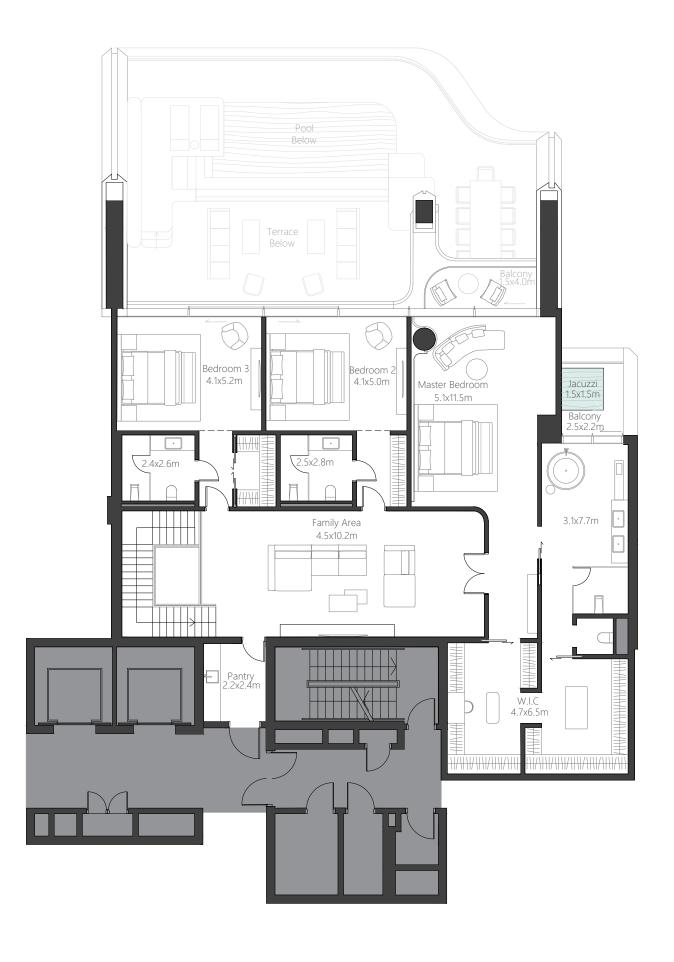

# THE ALBA RESIDENCES FEATURES

Architecture by Zaha Hadid Architects

Managed by Dorchester Collection

Expansive resort-style landscaping by Vladimir Djurovic

60 Luxury residences

3 Super penthouses

3 & 4 Bedroom residences

A diverse mix of simplex and duplex residences, some with dual-aspect layouts

Access to exclusive resident-only amenities and the hotels landscaped areas

250m of private beachfront

Rise in the morning and welcome the unending flow of natural light through your floor-to-ceiling windows. Repose on the terrace by your private pool, whose waters seem to fuse with the distant ocean.

Take a turn through the landscaped grounds to the private beach, where time stands still as you indulge in al fresco dining, spa treatments or relax in the perpetual glow of the sun.

The Alba Residences allow you to reside within the intangible light that permeates this ethereal building. Steeped in the language of living well, the residences are tailored to your needs. Ceiling heights soar to over three metres, with broad spaces designed for entertaining or simply living to the highest possible standard.

#### TERRACE FEATURES

Expansive outdoor terraces to entertain guests

Seamless transition from indoor to outdoor living spaces

Private plunge pools for each and every residence

Elevated sun lounging platform

Private balconies to the master wing

Outdoor jacuzzis on master wing balconies available for selected units

Juliette balconies for each bedroom

Dual balconies to selected simplex and duplex residences