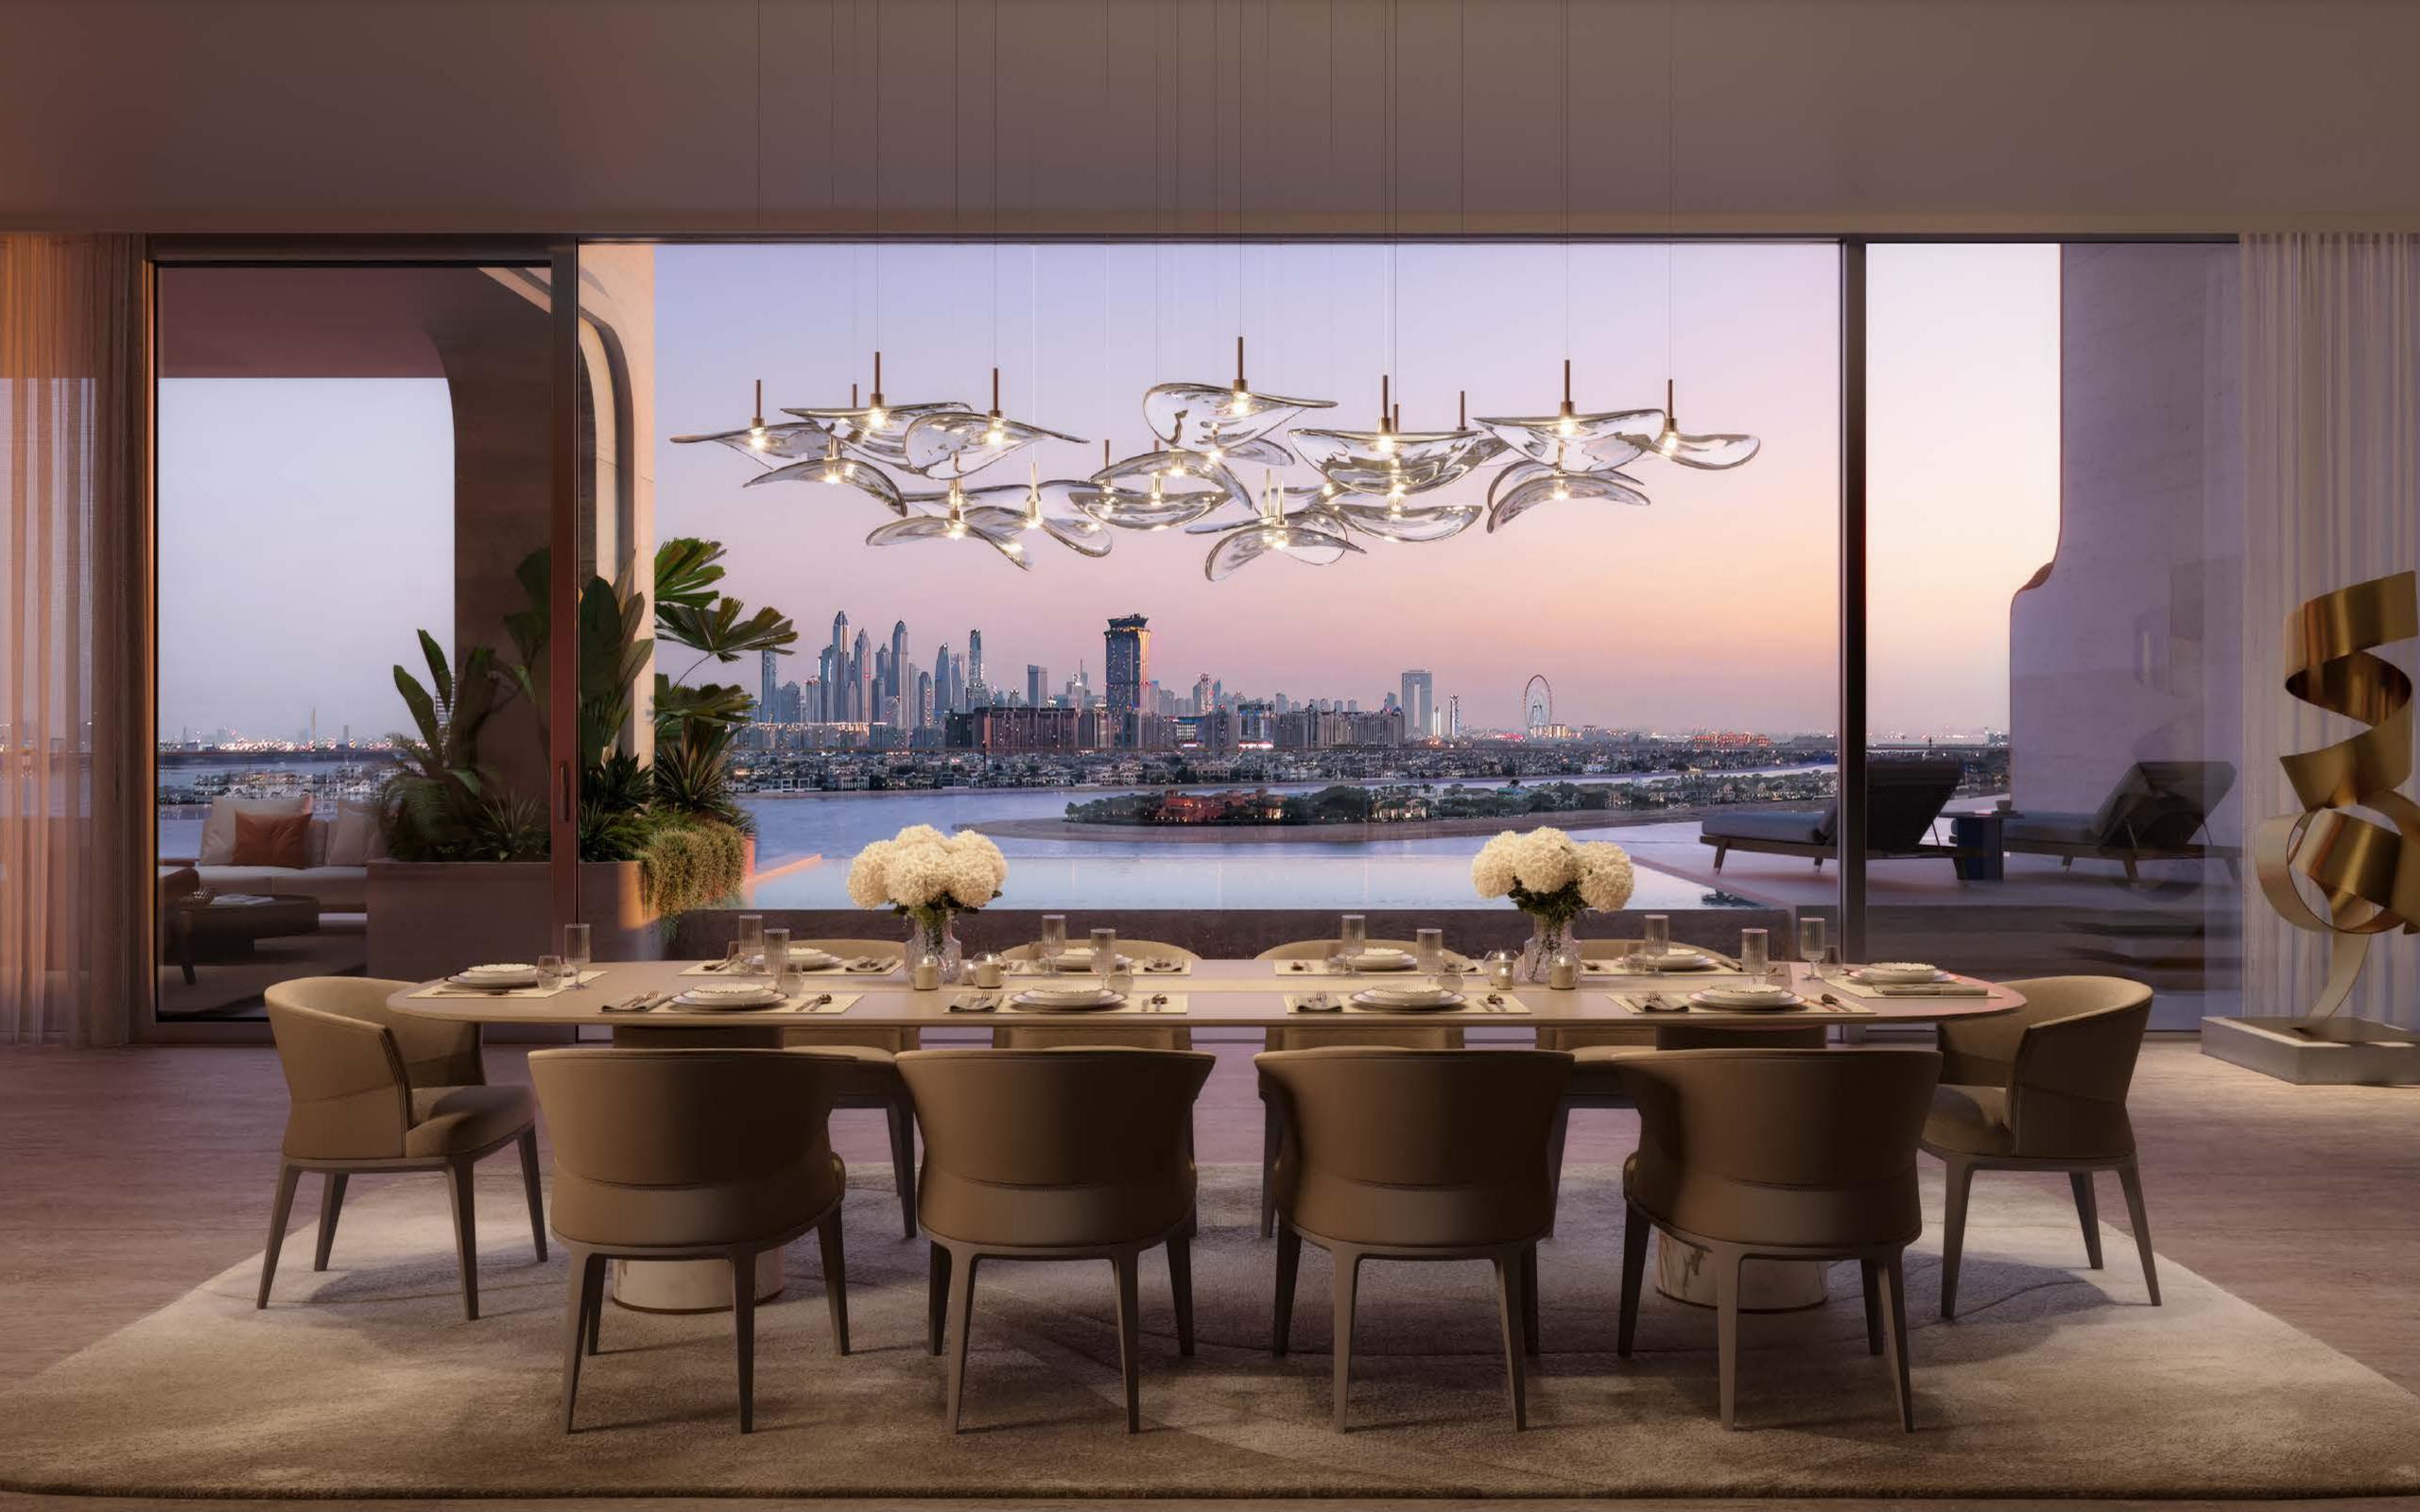

# THE ALBA RESIDENCES FEATURES

Architecture by Zaha Hadid Architects

Managed by Dorchester Collection

Expansive resort-style landscaping by Vladimir Djurovic

60 Luxury residences

3 Super penthouses

3 & 4 Bedroom residences

A diverse mix of simplex and duplex residences, some with dual-aspect layouts

Access to exclusive resident-only amenities and the hotels landscaped areas

250m of private beachfront

Rise in the morning and welcome the unending flow of natural light through your floor-to-ceiling windows. Repose on the terrace by your private pool, whose waters seem to fuse with the distant ocean.

Take a turn through the landscaped grounds to the private beach, where time stands still as you indulge in al fresco dining, spa treatments or relax in the perpetual glow of the sun.

The Alba Residences allow you to reside within the intangible light that permeates this ethereal building. Steeped in the language of living well, the residences are tailored to your needs. Ceiling heights soar to over three metres, with broad spaces designed for entertaining or simply living to the highest possible standard.

## THE RHYTHM OF REFLECTION

Sparkling reflections from the sea and the private pools on every terrace dance across the stone that adorns the residences, bringing a choreographed display of light and colour into your home.

The broad terrace of each residence is set with its own pool, from which the pervading light shines like a jewel, bouncing across the surfaces of your home.