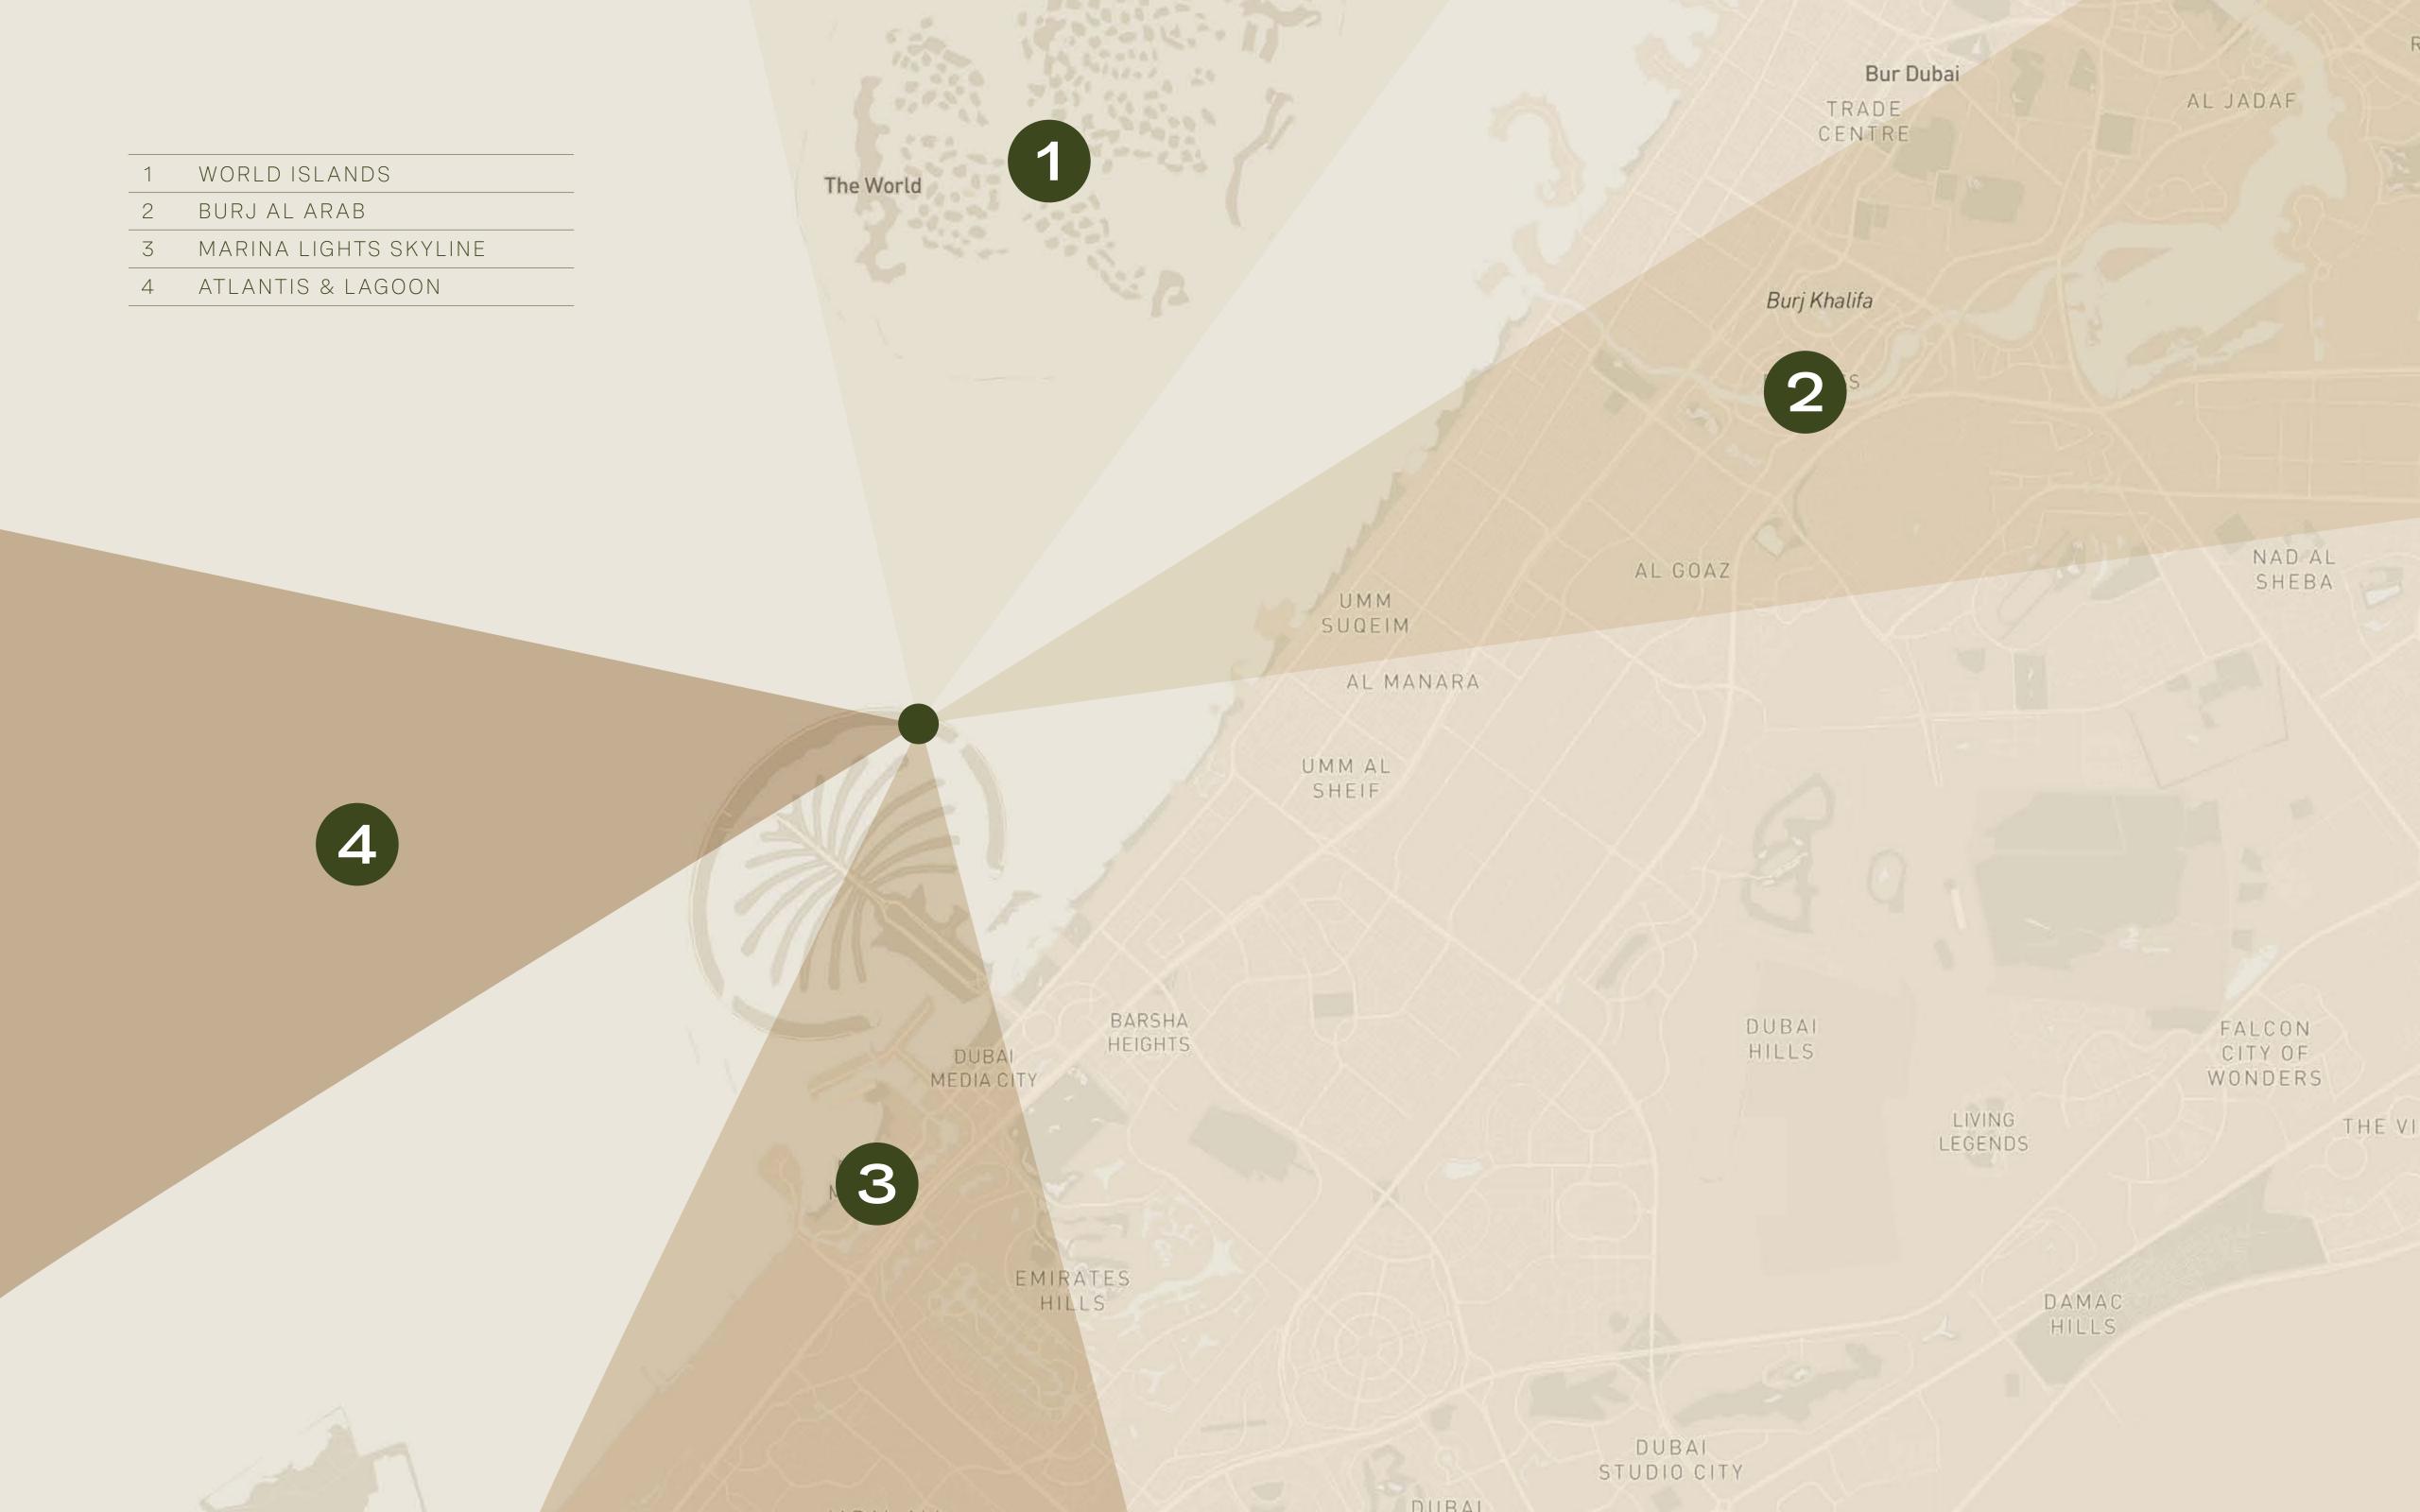

The Alba is a definitive mixed-use masterpiece designed by Zaha Hadid Architects, managed by Dorchester Collection and pioneered by OMNIYAT.

- 1 ORLA, DORCHESTER COLLECTION, DUBAI
- 2 ORLA INFINITY, DORCHESTER COLLECTION, DUBAI
- 3 AVA AT PALM JUMEIRAH, DORCHESTER COLLECTION, DUBAI
- 4 ONE AT PALM JUMEIRAH, DORCHESTER COLLECTION, DUBAI
- 5 ATLANTIS, THE PALM
- 6 THE ROYAL ATLANTIS