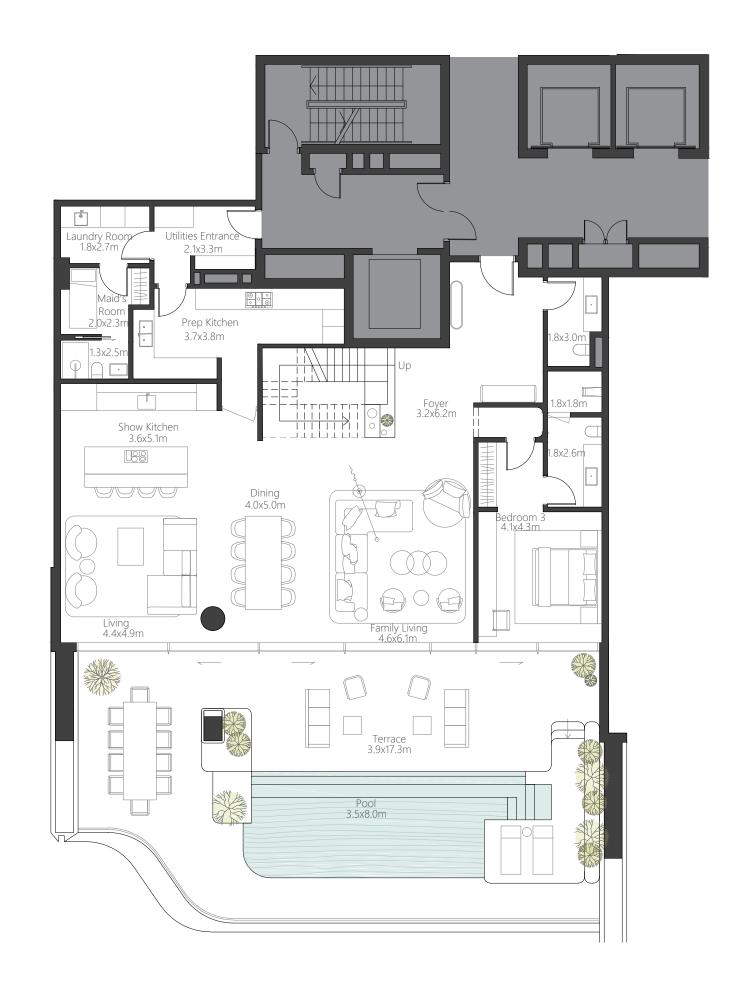

# THE ALBA RESIDENCES FEATURES

Architecture by Zaha Hadid Architects

Managed by Dorchester Collection

Expansive resort-style landscaping by Vladimir Djurovic

60 Luxury residences

3 Super penthouses

3 & 4 Bedroom residences

A diverse mix of simplex and duplex residences, some with dual-aspect layouts

Access to exclusive resident-only amenities and the hotels landscaped areas

250m of private beachfront

Rise in the morning and welcome the unending flow of natural light through your floor-to-ceiling windows. Repose on the terrace by your private pool, whose waters seem to fuse with the distant ocean.

Take a turn through the landscaped grounds to the private beach, where time stands still as you indulge in al fresco dining, spa treatments or relax in the perpetual glow of the sun.

The Alba Residences allow you to reside within the intangible light that permeates this ethereal building. Steeped in the language of living well, the residences are tailored to your needs. Ceiling heights soar to over three metres, with broad spaces designed for entertaining or simply living to the highest possible standard.