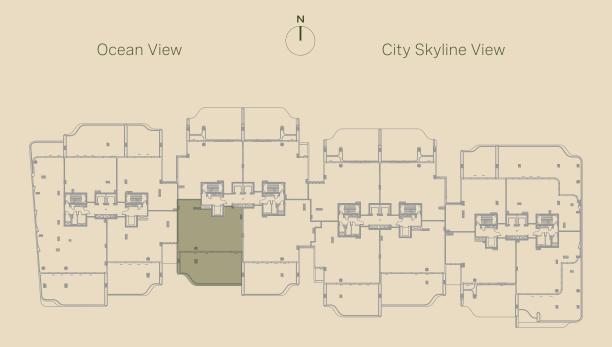

#### 3 BEDROOM SIMPLEX

| Total     | 499 sq.m. | 5,368 sq.ft. |
|-----------|-----------|--------------|
| Terrace   | 156 sq.m. | 1,677 sq.ft. |
| Residence | 343 sq.m. | 3,691 sq.ft. |

Marina Skyline View

Beach View