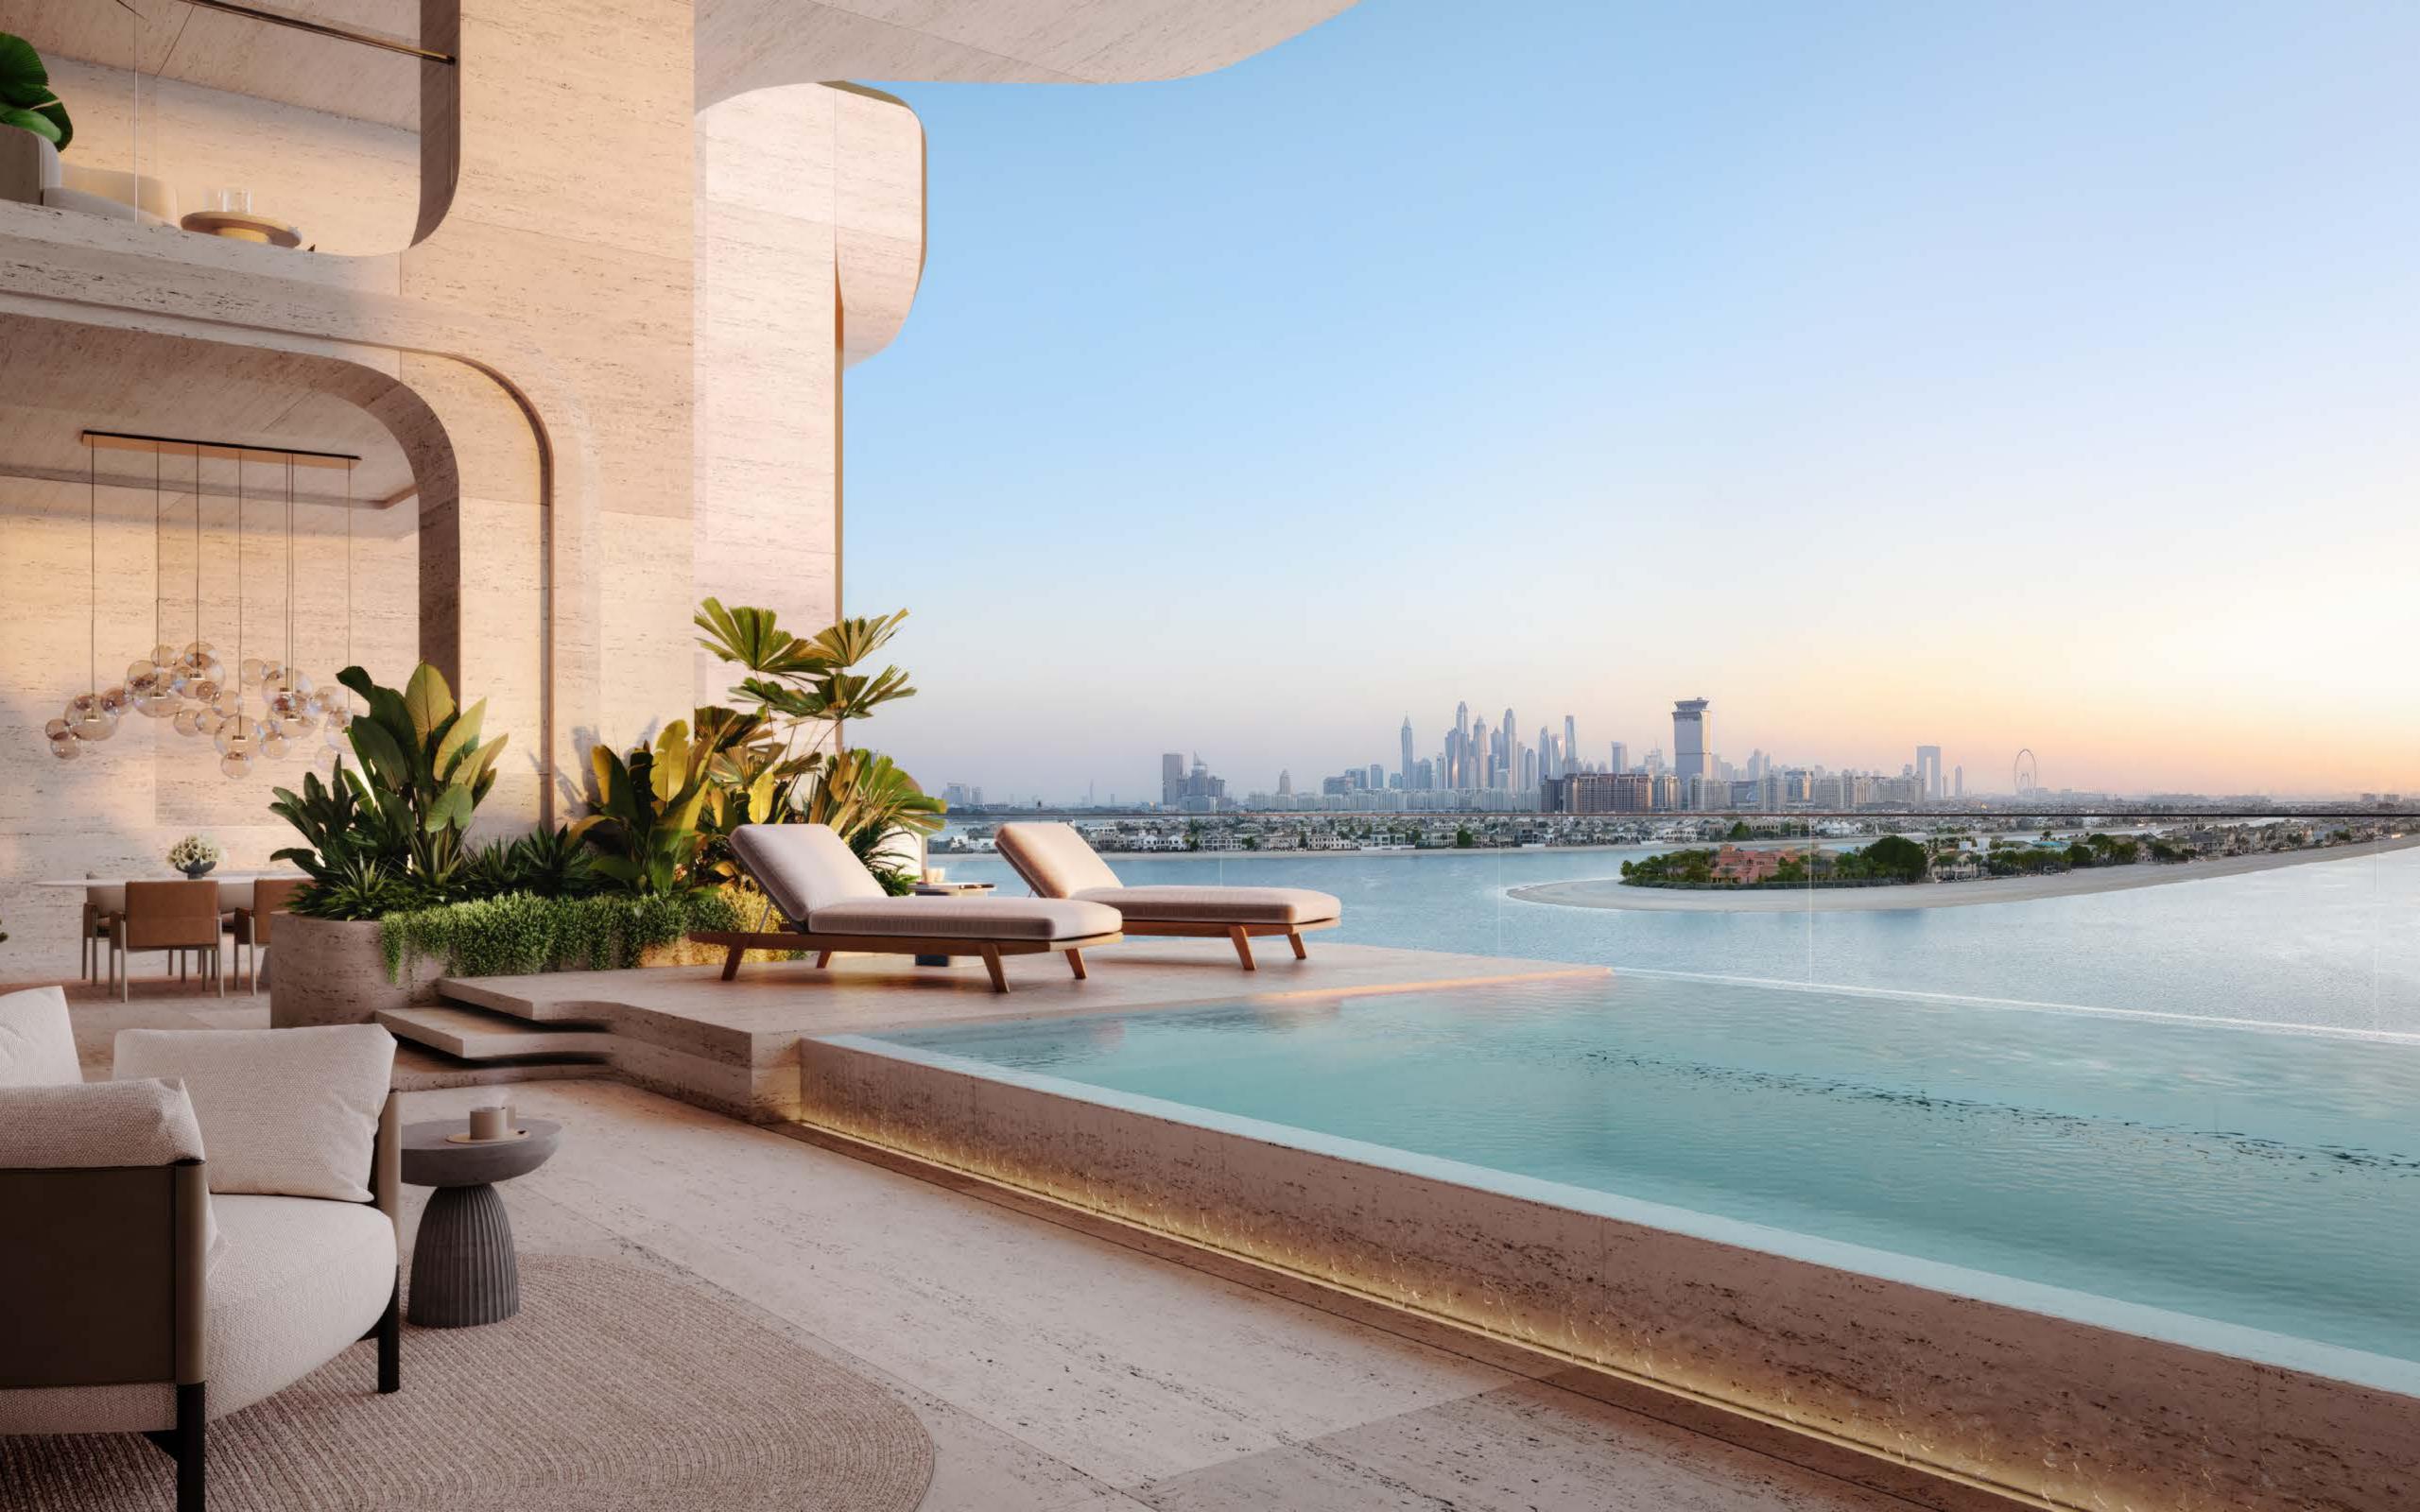

A diverse mix of simplex and duplex residences, some with dual-aspect layouts

Access to exclusive resident-only amenities and the hotels landscaped areas

250m of private beachfront

Rise in the morning and welcome the unending flow of natural light through your floor-to-ceiling windows. Repose on the terrace by your private pool, whose waters seem to fuse with the distant ocean.

Take a turn through the landscaped grounds to the private beach, where time stands still as you indulge in al fresco dining, spa treatments or relax in the perpetual glow of the sun.

The Alba Residences allow you to reside within the intangible light that permeates this ethereal building. Steeped in the language of living well, the residences are tailored to your needs. Ceiling heights soar to over three metres, with broad spaces designed for entertaining or simply living to the highest possible standard.

## THE RHYTHM OF REFLECTION

Sparkling reflections from the sea and the private pools on every terrace dance across the stone that adorns the residences, bringing a choreographed display of light and colour into your home.

The broad terrace of each residence is set with its own pool, from which the pervading light shines like a jewel, bouncing across the surfaces of your home.

#### TERRACE FEATURES

Expansive outdoor terraces to entertain guests

Seamless transition from indoor to outdoor living spaces

Private plunge pools for each and every residence

Elevated sun lounging platform