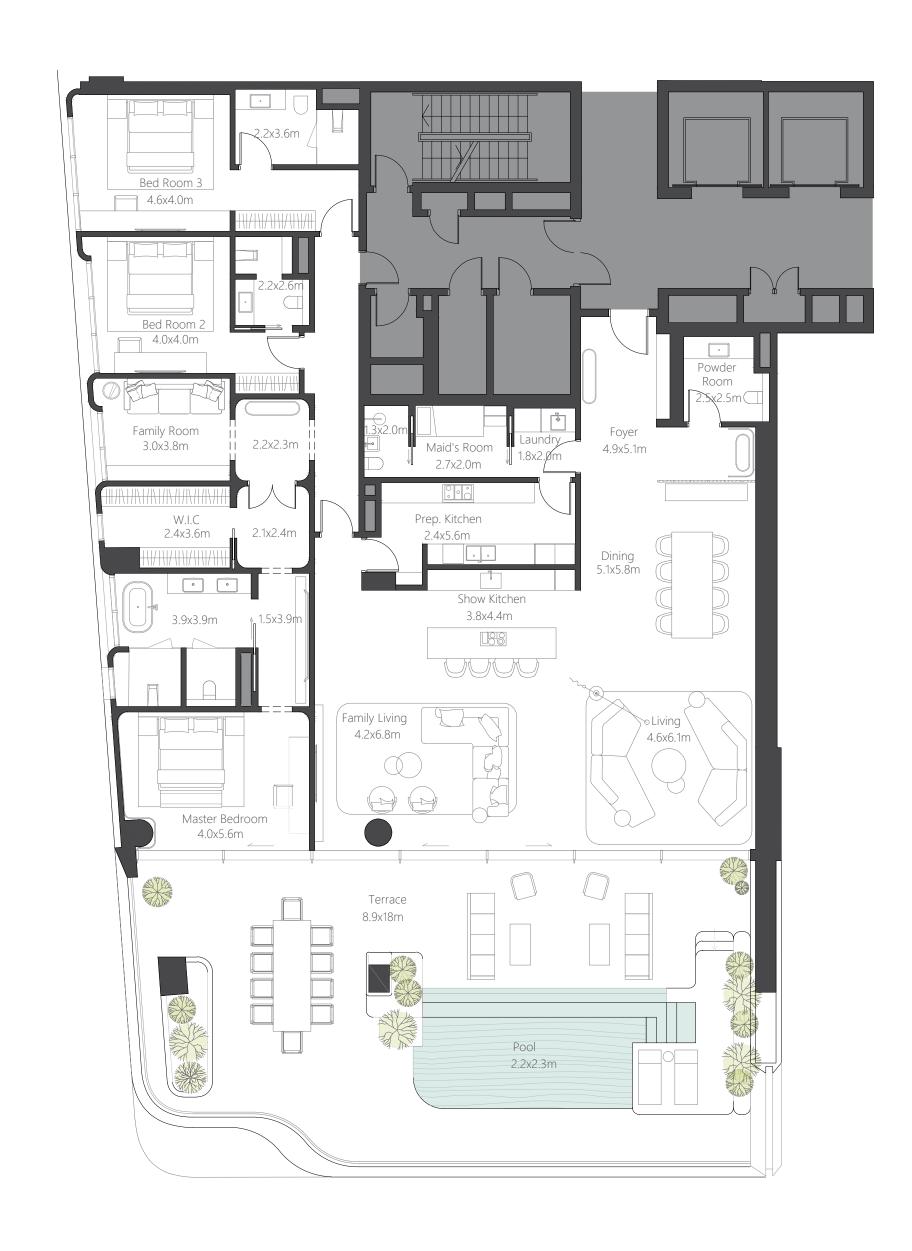

# THE ALBA RESIDENCES FEATURES

Architecture by Zaha Hadid Architects

Managed by Dorchester Collection

Expansive resort-style landscaping by Vladimir Djurovic

60 Luxury residences

3 Super penthouses

3 & 4 Bedroom residences

A diverse mix of simplex and duplex residences, some with dual-aspect layouts

Access to exclusive resident-only amenities and the hotels landscaped areas

250m of private beachfront

Rise in the morning and welcome the unending flow of natural light through your floor-to-ceiling windows. Repose on the terrace by your private pool, whose waters seem to fuse with the distant ocean.

Take a turn through the landscaped grounds to the private beach, where time stands still as you indulge in al fresco dining, spa treatments or relax in the perpetual glow of the sun.

The Alba Residences allow you to reside within the intangible light that permeates this ethereal building. Steeped in the language of living well, the residences are tailored to your needs. Ceiling heights soar to over three metres, with broad spaces designed for entertaining or simply living to the highest possible standard.