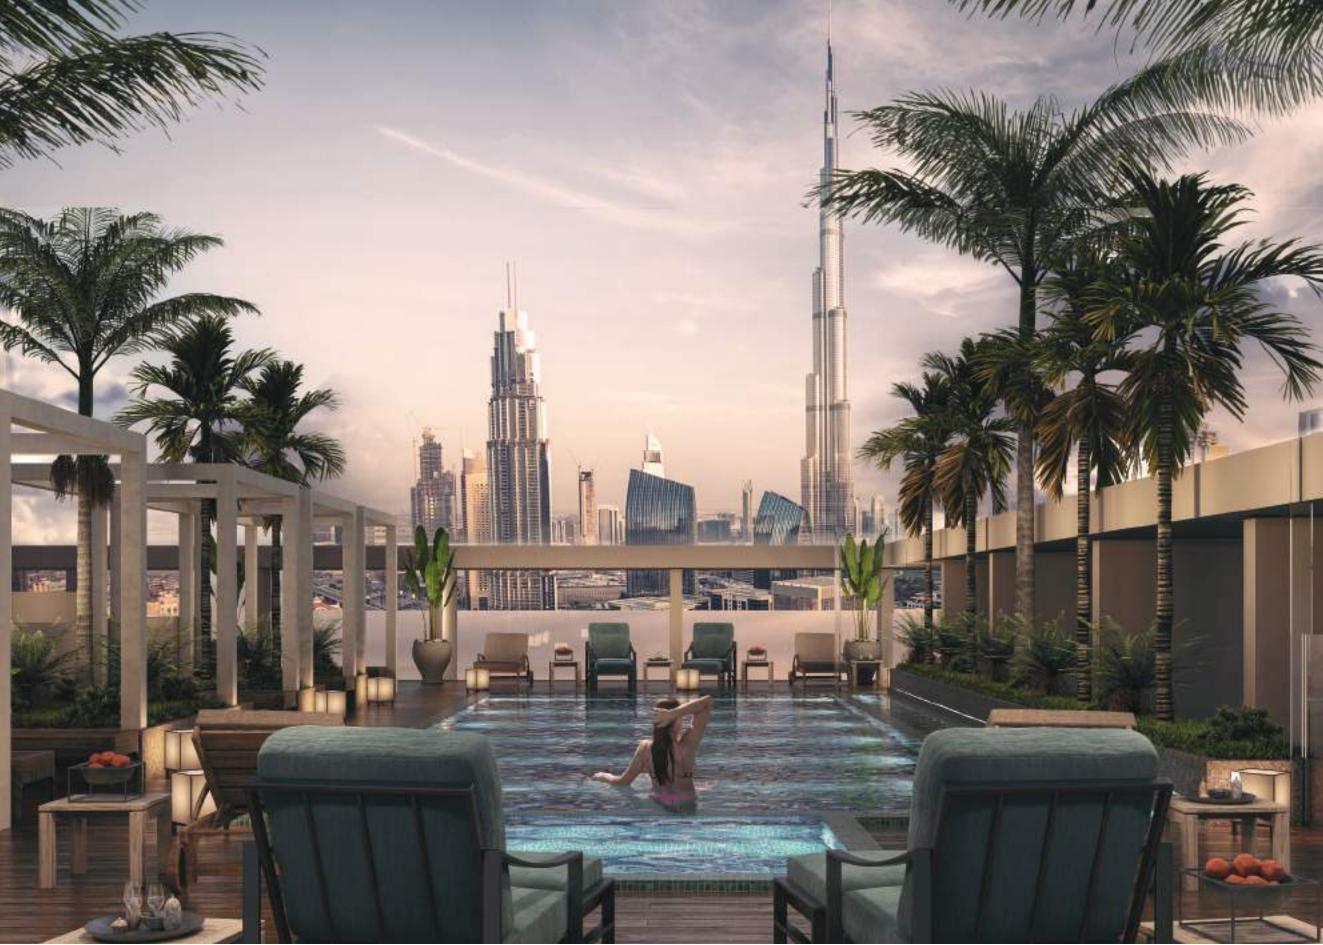

#### REFRESH AND RELAX

Nestled at the pinnacle of Hyde Walk, the pool deck offers an exquisite retreat. It features a shaded terrace, infinity pools for both families and adults and sun-loungers. This elevated sanctuary is not just a pool but an oasis of sophistication and relaxation. The Hyde Walk pool becomes the ultimate vantage point to witness the sunset over the iconic landmarks of Dubai. With its elevated design and serene ambiance, The Pool Club at Hyde Walk is destined to become the favored escape for residents, creating moments of tranquility against the dynamic backdrop of the city.