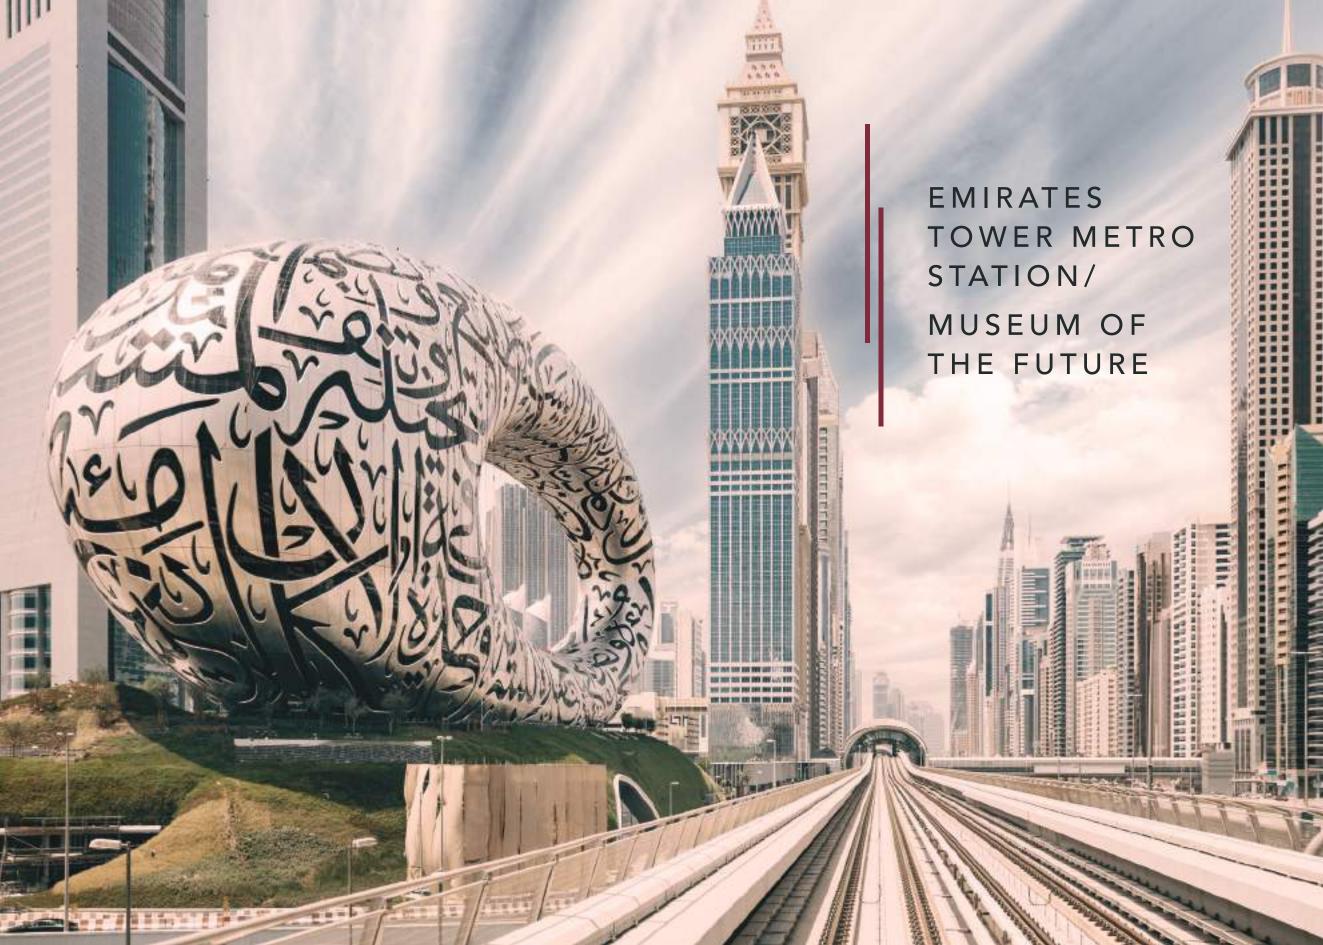

#### WALKING DISTANCE

| Emirates Tower Metro Station         | 8 minute  |
|--------------------------------------|-----------|
| Museum of The Future                 | 10 minute |
| Dubai World Trade Center             | 10 minute |
| Dubai International Financial Center | 8 minute  |
| City Walk                            | 7 minute  |
| Coca-Cola Arena                      | 7 minute  |
| Burj Khalifa                         | 10 minute |
| Dubai Mall                           | 10 minute |
| La Mer beach                         | 10 minute |

#### DUBAI MALL/ BURJ KHALIFA