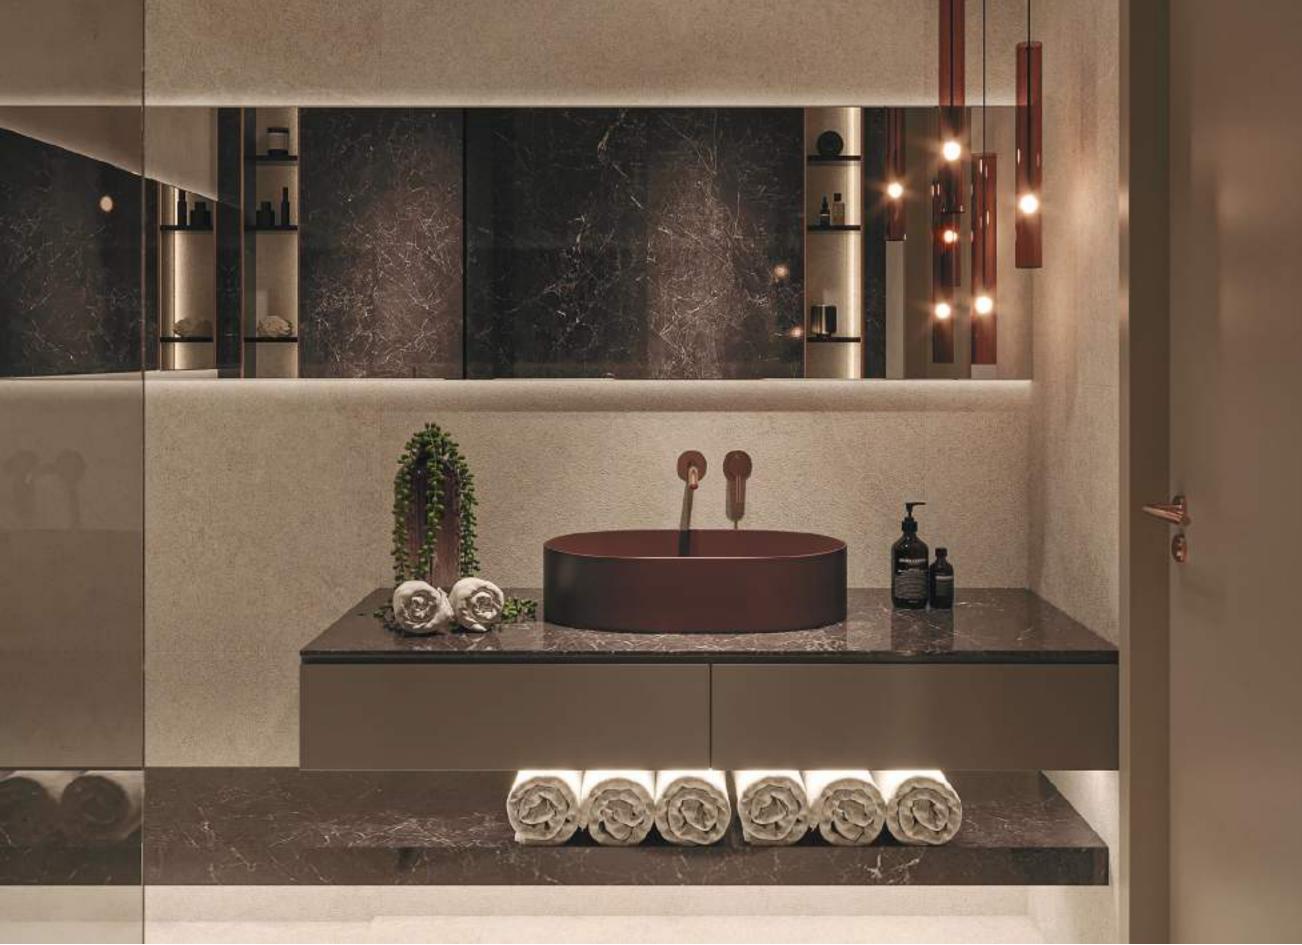

#### SANITARY FACILITIES

Radiating freshness and functionality, Hyde Walk's bathrooms are designed as sanctuaries for self-care and relaxation. Warm finishes and intricate detailing create a welcoming ambiance, setting the stage for indulgent cleansing rituals. Behind the scenes, subtle ambient lighting enhances the atmosphere, while ample hidden storage ensures a clutter-free space. The generous rain shower adds a touch of luxury, offering residents a seamless and rejuvenating experience as they embark on their daily routines. In every aspect, Hyde Walk's bathrooms epitomize a perfect blend of style and practicality.