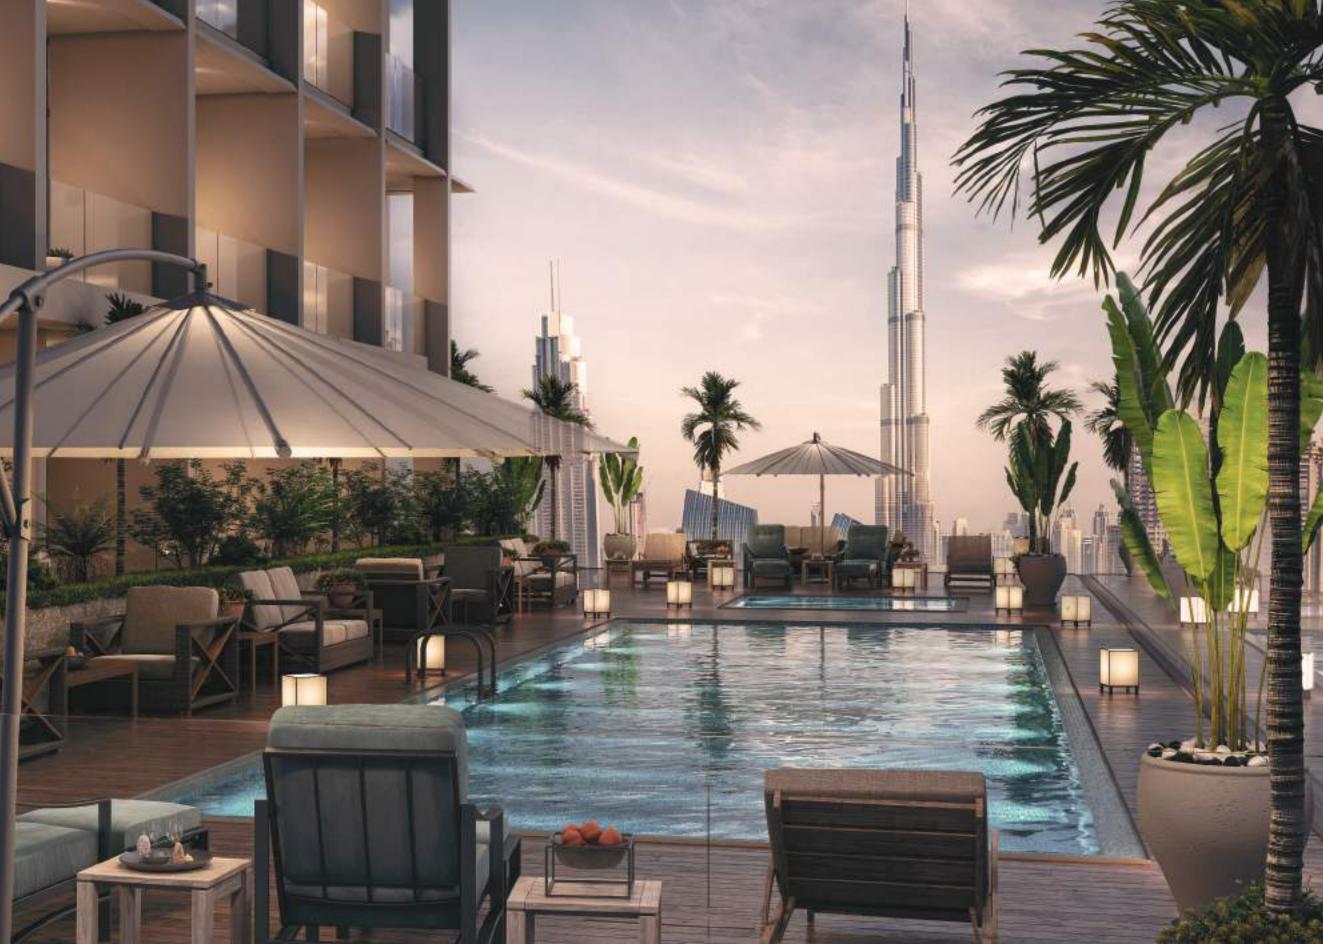

#### REFRESH AND RELAX

Nestled at the pinnacle of Hyde Walk, the pool deck offers an exquisite retreat. It features a shaded terrace, infinity pools for both families and adults and sun-loungers. This elevated sanctuary is not just a pool but an oasis of sophistication and relaxation. The Hyde Walk pool becomes the ultimate vantage point to witness the sunset over the iconic landmarks of Dubai. With its elevated design and serene ambiance, The Pool Club at Hyde Walk is destined to become the favored escape for residents, creating moments of tranquility against the dynamic backdrop of the city.