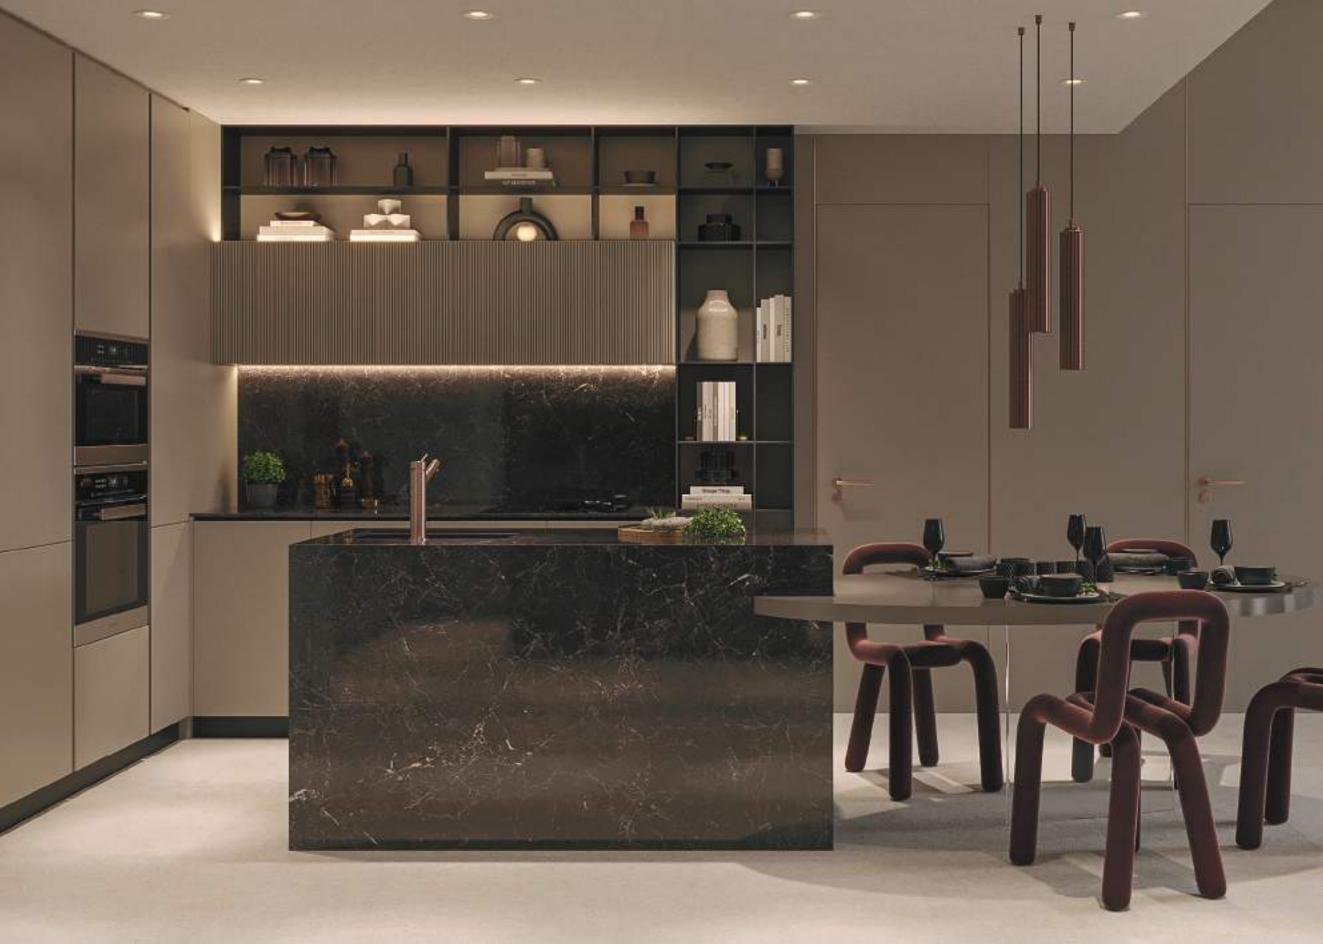

#### THE KITCHEN

Bathed in natural light pouring through floor-to-ceiling windows, Hyde Walk's kitchens redefine modern elegance. A play of contrasting elements, from sleek black accents to an elevated neutral palette, infuses sophistication into every detail, including ingenious storage solutions, top-notch appliances, and seamlessly integrated spaces. At the heart of each kitchen, a grand island becomes a focal point, inviting families to gather for moments of quality time. Whether it's shared meals, social occasions, or coffee breaks, Hyde Walk's kitchens are not just functional spaces but vibrant hubs where culinary artistry and communal connections flourish.