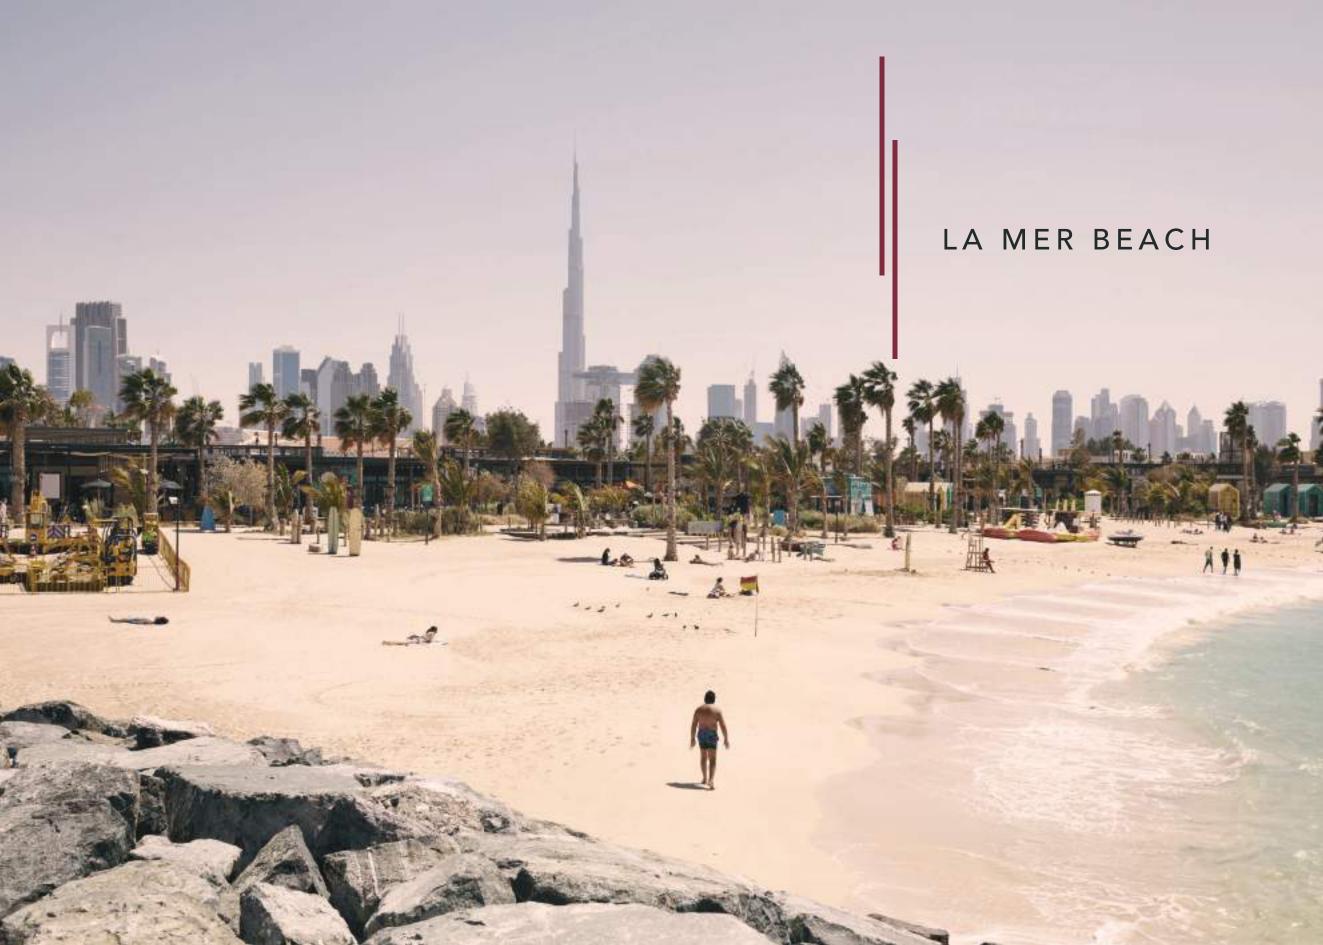

#### WALKING DISTANCE

| Emirates Tower Metro Station         | 8 minute  |
|--------------------------------------|-----------|
| Museum of The Future                 | 10 minute |
| Dubai World Trade Center             | 10 minute |
| Dubai International Financial Center | 8 minute  |
| City Walk                            | 7 minute  |
| Coca-Cola Arena                      | 7 minute  |
| Burj Khalifa                         | 10 minute |
| Dubai Mall                           | 10 minute |
| La Mer beach                         | 10 minute |