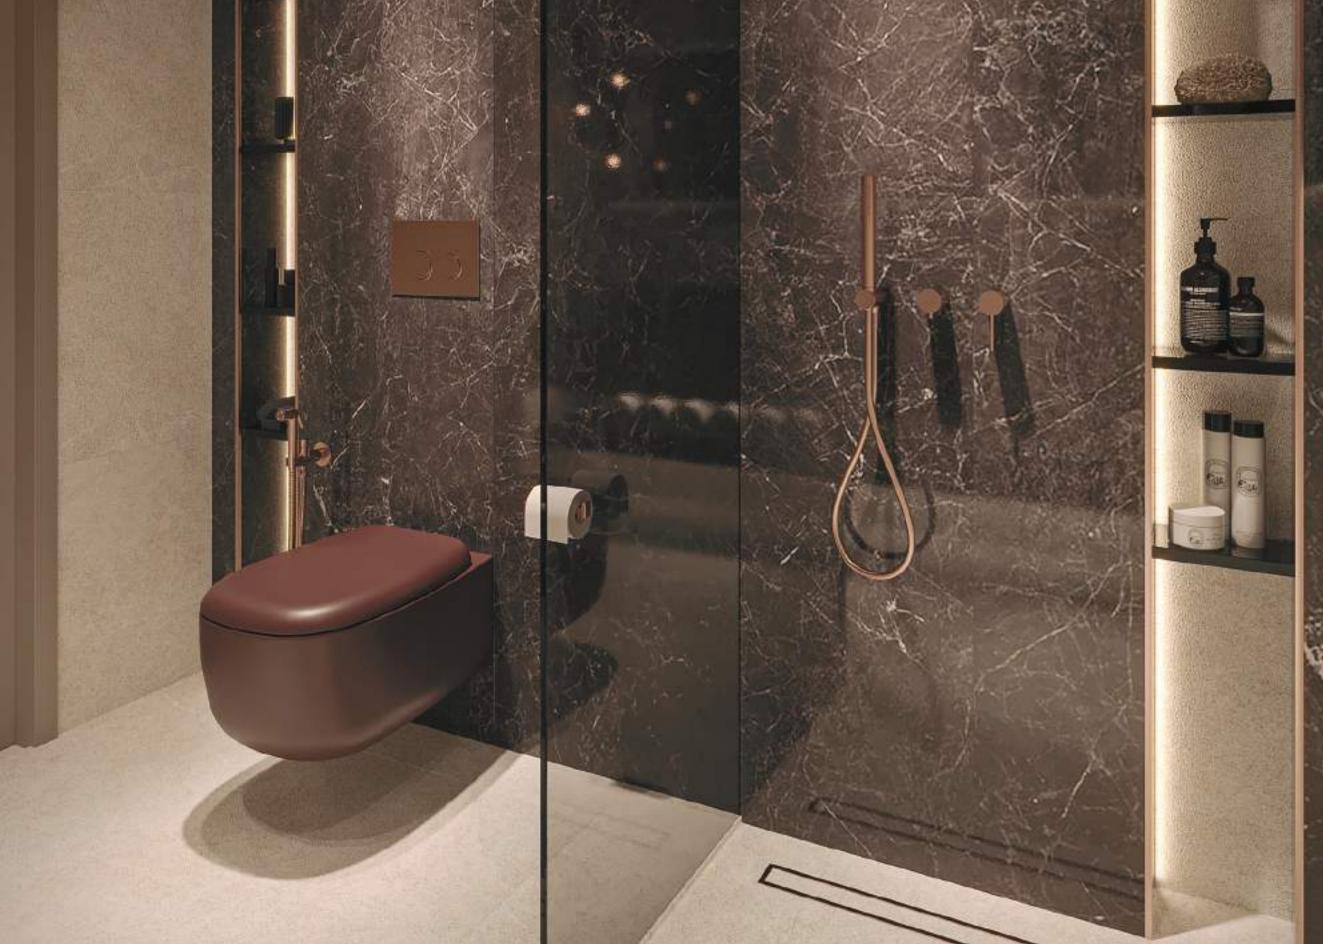

#### SANITARY FACILITIES

Radiating freshness and functionality, Hyde Walk's bathrooms are designed as sanctuaries for self-care and relaxation. Warm finishes and intricate detailing create a welcoming ambiance, setting the stage for indulgent cleansing rituals. Behind the scenes, subtle ambient lighting enhances the atmosphere, while ample hidden storage ensures a clutter-free space. The generous rain shower adds a touch of luxury, offering residents a seamless and rejuvenating experience as they embark on their daily routines. In every aspect, Hyde Walk's bathrooms epitomize a perfect blend of style and practicality.