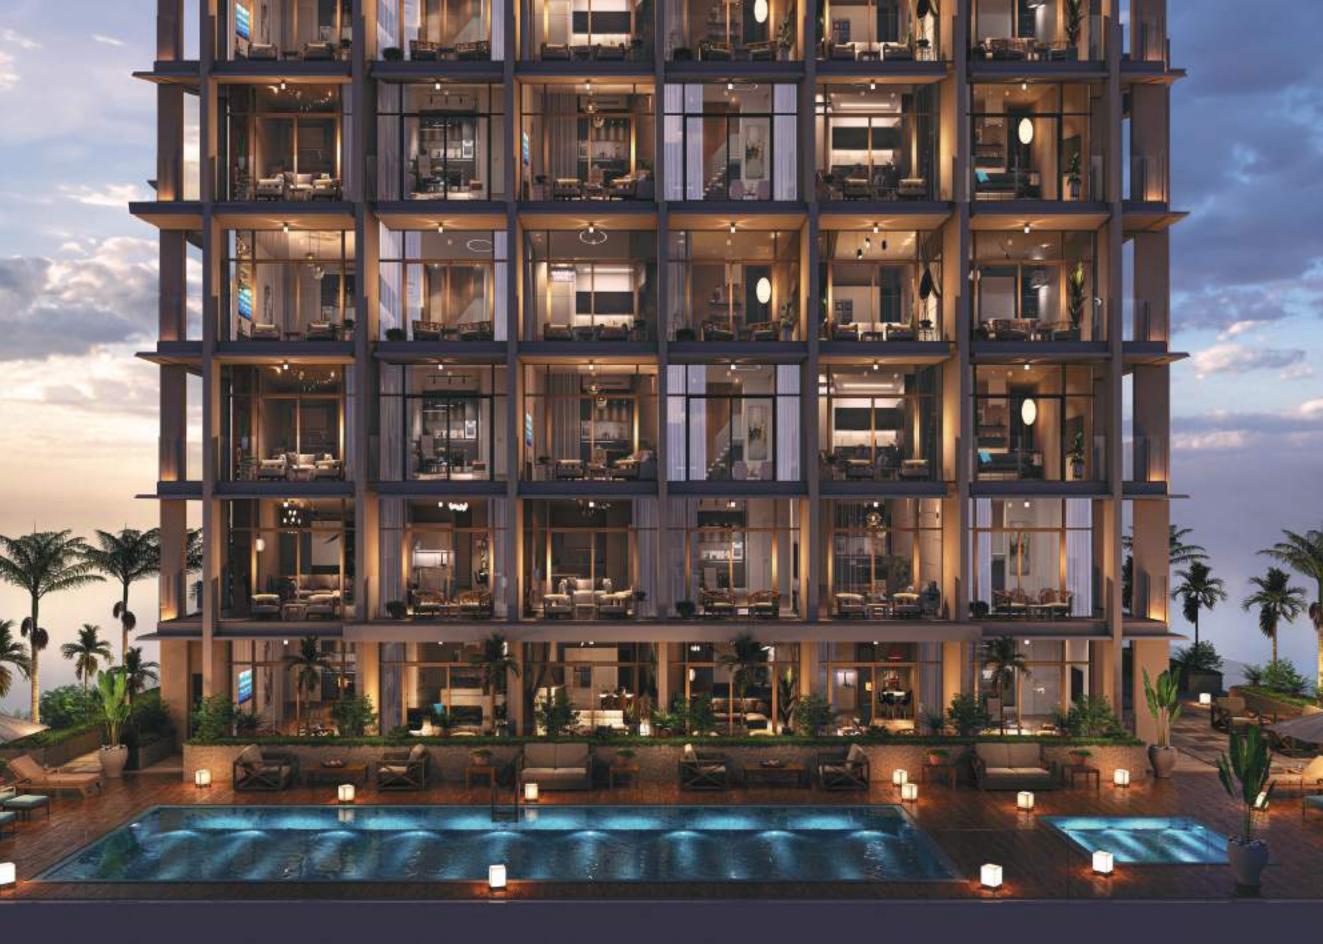

#### REFRESH AND RELAX

Nestled at the pinnacle of Hyde Walk, the pool deck offers an exquisite retreat. It features a shaded terrace, infinity pools for both families and adults and sun-loungers. This elevated sanctuary is not just a pool but an oasis of sophistication and relaxation. The Hyde Walk pool becomes the ultimate vantage point to witness the sunset over the iconic landmarks of Dubai. With its elevated design and serene ambiance, The Pool Club at Hyde Walk is destined to become the favored escape for residents, creating moments of tranquility against the dynamic backdrop of the city.

#### THE RESIDENCES

Hyde Walk is curated to suit diverse lifestyles, presenting a meticulously designed array of living spaces. This includes stylish studios and contemporary 1-bedroom apartments, each crafted with a keen eye for detail. From the cozy charm of the studios to the modern elegance of the 1-bedroom apartments, Hyde Walk ensures that every home embodies a perfect blend of style and quality. Each residence is thoughtfully designed to create a living experience that is not only aesthetically pleasing but also attuned to the unique needs and preferences of its occupants.