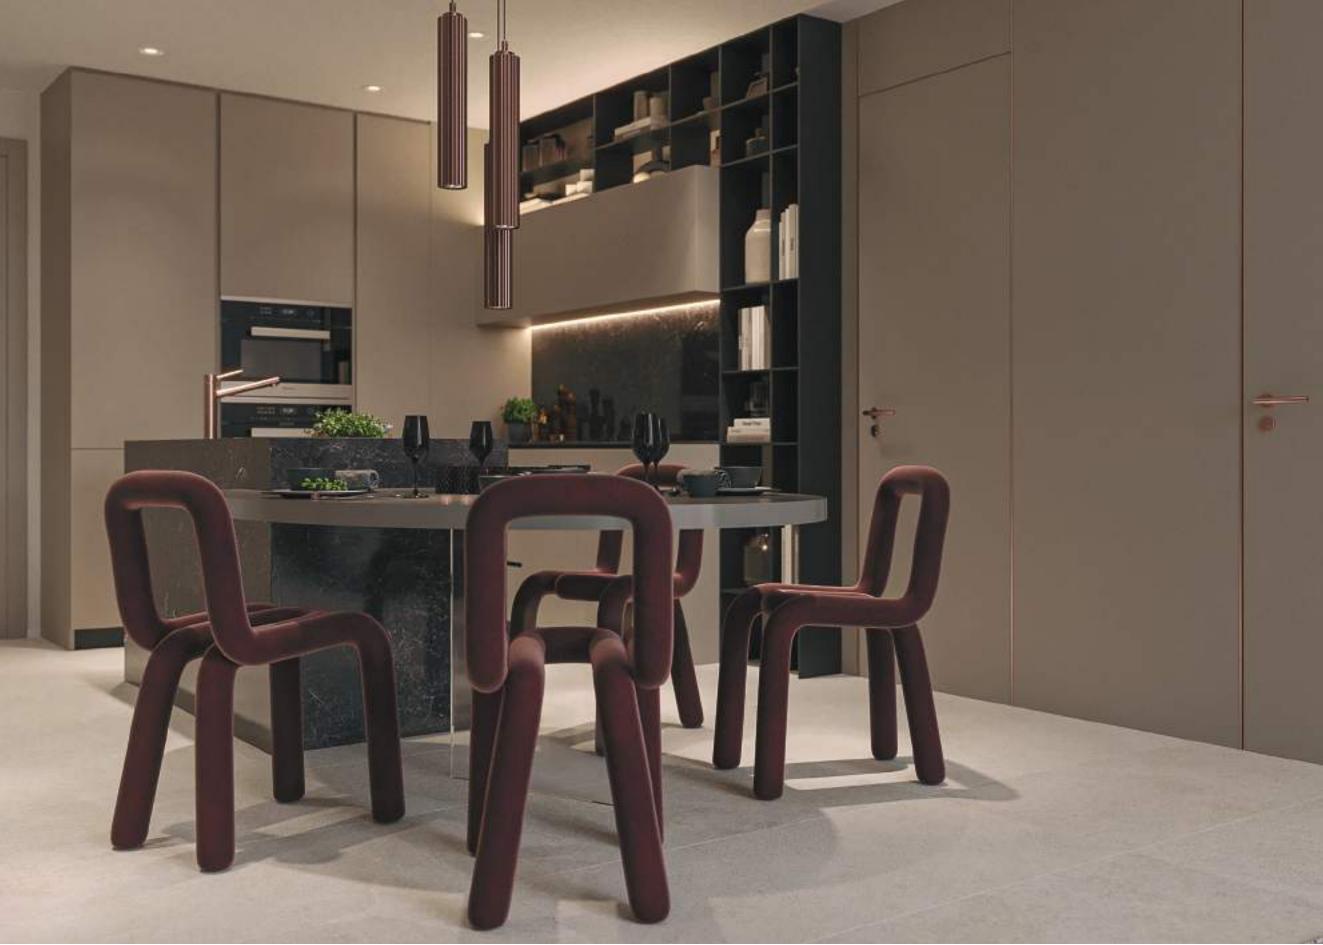

#### THE KITCHEN

Bathed in natural light pouring through floor-to-ceiling windows, Hyde Walk's kitchens redefine modern elegance. A play of contrasting elements, from sleek black accents to an elevated neutral palette, infuses sophistication into every detail, including ingenious storage solutions, top-notch appliances, and seamlessly integrated spaces. At the heart of each kitchen, a grand island becomes a focal point, inviting families to gather for moments of quality time. Whether it's shared meals, social occasions, or coffee breaks, Hyde Walk's kitchens are not just functional spaces but vibrant hubs where culinary artistry and communal connections flourish.