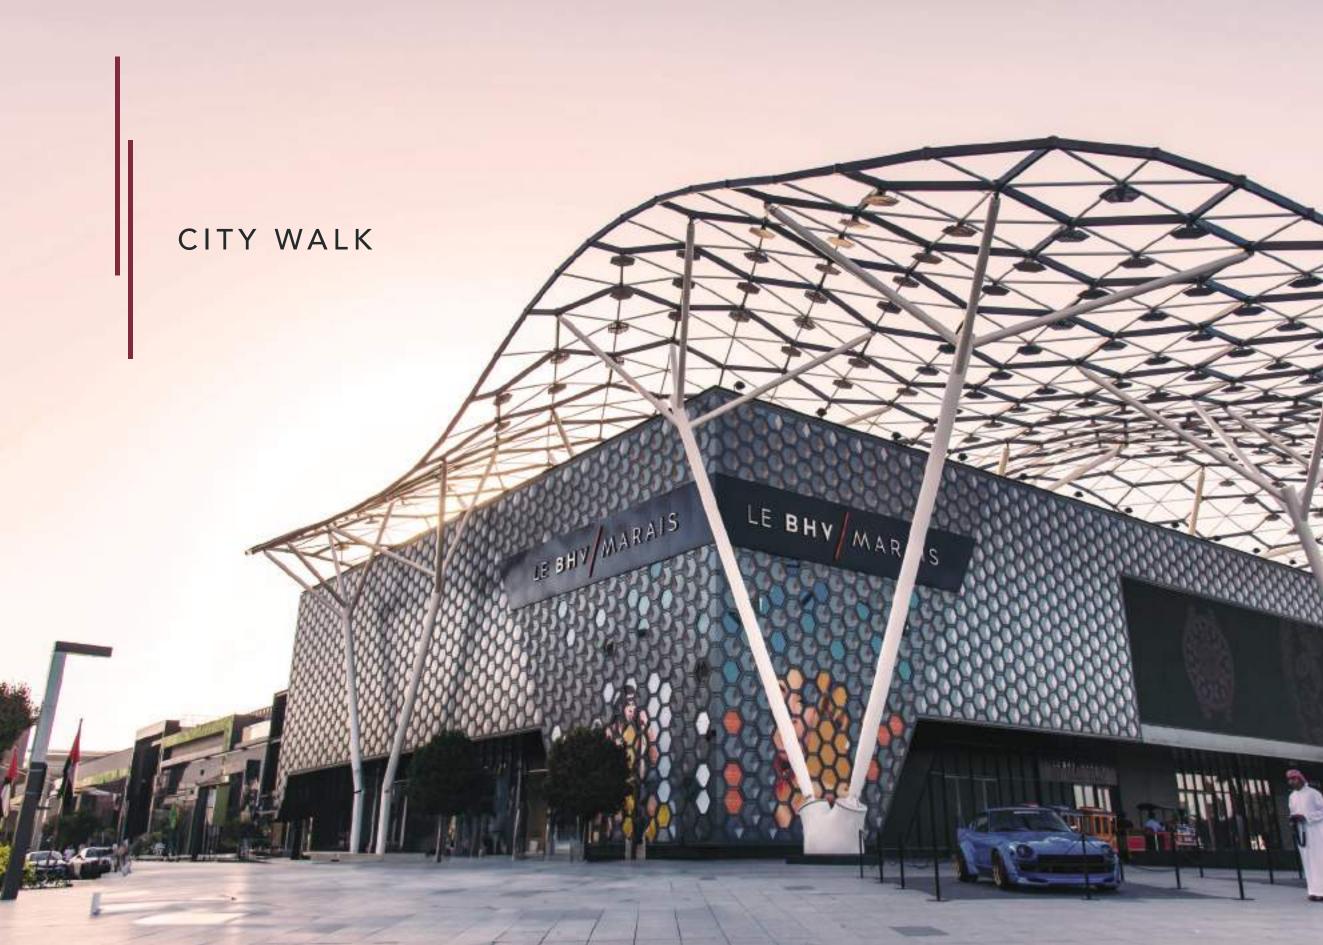

#### WALKING DISTANCE

| Emirates Tower Metro Station         | 8 minute  |
|--------------------------------------|-----------|
| Museum of The Future                 | 10 minute |
| Dubai World Trade Center             | 10 minute |
| Dubai International Financial Center | 8 minute  |
| City Walk                            | 7 minute  |
| Coca-Cola Arena                      | 7 minute  |
| Burj Khalifa                         | 10 minute |
| Dubai Mall                           | 10 minute |
| La Mer beach                         | 10 minute |