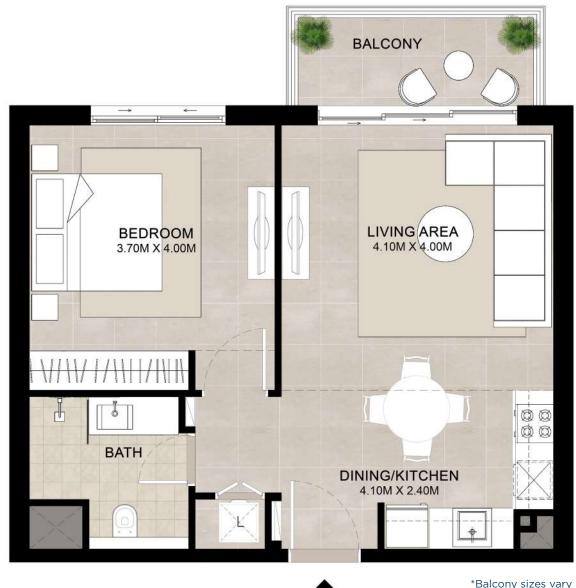

#### **1 BEDROOM** UNIT TYPE A

## FIA

| AREA           | MIN                       | МАХ                       |
|----------------|---------------------------|---------------------------|
| SUITE          | 52.14 Sq.m / 561.23 Sq.ft | 52.67 Sq.m / 566.94 Sq.ft |
| BALCONY        | 6.04 Sq.m / 65.01 Sq.ft   | 6.04 Sq.m / 65.01 Sq.ft   |
| TOTAL BUILT-UP | 58.18 Sq.m / 626.24 Sq.ft | 58.71 Sq.m / 631.95 Sq.ft |