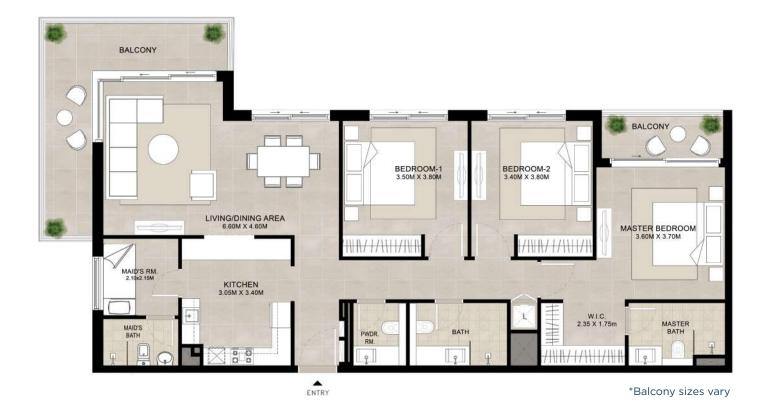

#### 3 BEDROOM

| AREA           |                             |
|----------------|-----------------------------|
| SUITE          | 121.01 Sq.m /1302.54 Sq.ft  |
| BALCONY        | 20.49 Sq.m / 220.55 Sq.ft   |
| TOTAL BUILT-UP | 141.50 Sq.m / 1523.09 Sq.ft |

## FIA

TOWN SQUARE DUBAI Disclaimer 1. All room dimensions are in metric and measured to structural elements and exclude wall finishes and construction tolerances. 2. All dimensions have been provided by our consultant architects. 3. All materials, dimensions, drawings features and amenities are approximate at the time of printing. 4. Actual area may vary from stated area. Drawings not to scale E&OE. The developer reserves the right to make revisions to the floor plans and any features, materials, dimensions, drawings and amenities mentioned in this brochure without notice.