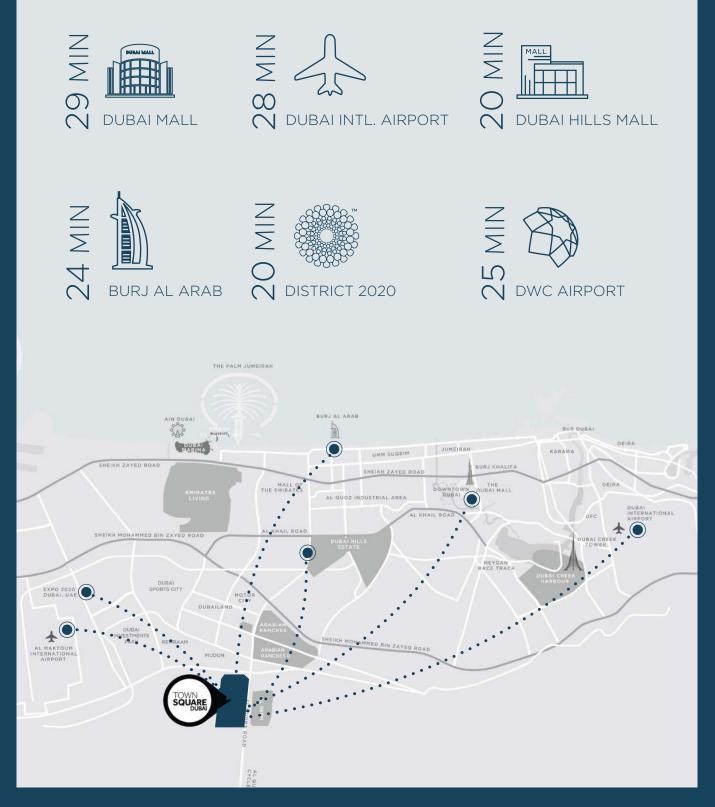

hood offers an optimal setting for a serene and harmonious lifestyle.

Surrounded by jogging paths, bike lanes, delightful cafes, and accessible retail choices, Town Square Dubai meets all your requirements, fostering a lively ambiance brimming with vitality and hospitality at every turn.



#### TOWN **SQUARE DUBAI** KEY FACTS







8,000 SQM









#### CREATE YOUR OWN HAPPY PLACE

















Jogging Track

Splash Pad





Football Pitch



Kids Train

Squash & Tennis



Retail Outlets



Padel Court

COMMUNITY FACILITIES



Skate Park



Veterinary Clinic



Tailor Shop



Fitness Club



Barbeque Area



Dog Park



Pet Shop



Clinic



Mosque



\_aundry Shop



Pharmacies



Supermarkets



Nurseries



Grooming & Beauty Services



Food Trucks



#### LOCATION PROXIMITIES



#### YOUR COMMUNITY, YOUR EXPERIENCE

Here, you'll find amenities that have your every interest covered - from a range of active fitness facilities to more relaxed and spiritual spaces.

For the explorers, the thinkers and for the playful ones - there's always something for every one.



#### URBAN SOPHISTICATION MEETS PARKSIDE SERENITY

FIA presents an exquisite collection of contemporary and refined residential apartments, perfectly positioned within a prestigious and vibrant neighborhood.

Among its advantages, residents bask in the privilege of residing in close proximity to the spectacular central park, experiencing modern living & reveling in unparalleled leisure amidst breathtaking natural surroundings.



#### STEP INTO ELEGANCE

Warm colors, natural themes and hand-selected mate