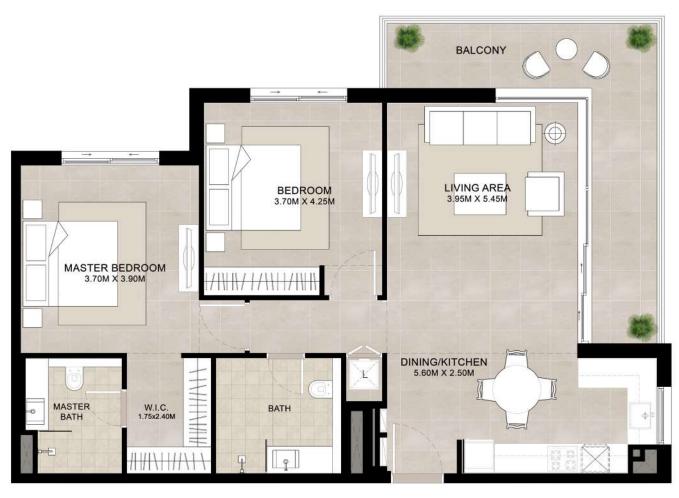

#### 2 BEDROOM UNIT TYPE A

# FIA

| AREA           | MIN                        | МАХ                        |
|----------------|----------------------------|----------------------------|
| SUITE          | 86.99 Sq.m / 936.35 Sq.ft  | 87.55 Sq.m / 942.38 Sq.ft  |
| BALCONY        | 6.94 Sq.m / 74.70 Sq.ft    | 6.94 Sq.m / 74.70 Sq.ft    |
| TOTAL BUILT-UP | 93.93 Sq.m / 1011.05 Sq.ft | 94.49 Sq.m / 1017.08 Sq.ft |

ENTRY

\*Balcony sizes vary

Disclaimer 1. All room dimensions are in metric and measured to structural elements and exclude wall finishes and construction tolerances. 2. All dimensions have been provided by our consultant architects. 3. All materials, dimensions, drawings features and amenities are approximate at the time of printing. 4. Actual area may vary from stated area. Drawings not to scale E&OE. The developer reserves the right to make revisions to the floor plans and any features, materials, dimensions, drawings and amenities mentioned in this brochure without notice.