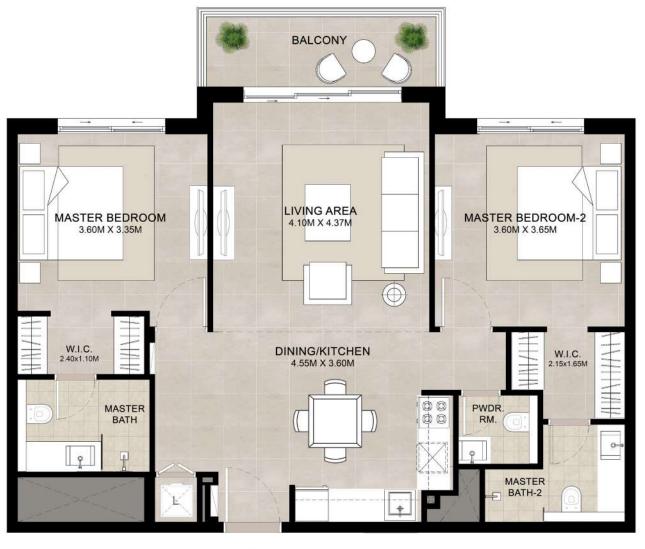

#### 2 BEDROOM UNIT TYPE A

# FIA

| AREA           | MIN                        | МАХ                        |
|----------------|----------------------------|----------------------------|
| SUITE          | 86.99 Sq.m / 936.35 Sq.ft  | 87.55 Sq.m / 942.38 Sq.ft  |
| BALCONY        | 6.94 Sq.m / 74.70 Sq.ft    | 6.94 Sq.m / 74.70 Sq.ft    |
| TOTAL BUILT-UP | 93.93 Sq.m / 1011.05 Sq.ft | 94.49 Sq.m / 1017.08 Sq.ft |