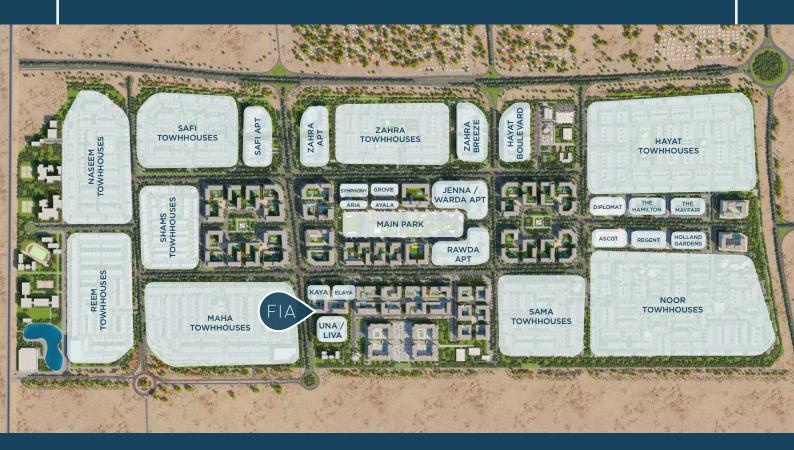

#### TOWN SQUARE DUBAI

With its central park and abundant green spaces, this neighborhood offers an optimal setting for a serene and harmonious lifestyle.

Surrounded by jogging paths, bike lanes, delightful cafes, and accessible retail choices, Town Square Dubai meets all your requirements, fostering a lively ambiance brimming with vitality and hospitality at every turn.

#### TOWN **SQUARE DUBAI** KEY FACTS

8,000 SQM

#### CREATE YOUR OWN HAPPY PLACE

Jogging Track

Splash Pad

Football Pitch

Kids Train

Squash & Tennis

Retail Outlets

Padel Court

COMMUNITY FACILITIES

Skate Park

Veterinary Clinic

Tailor Shop

Fitness Club

Barbeque Area

Dog Park

Pet Shop

Clinic

Mosque

\_aundry Shop

Pharmacies

Supermarkets

Nurseries

Grooming & Beauty Services

Food Trucks