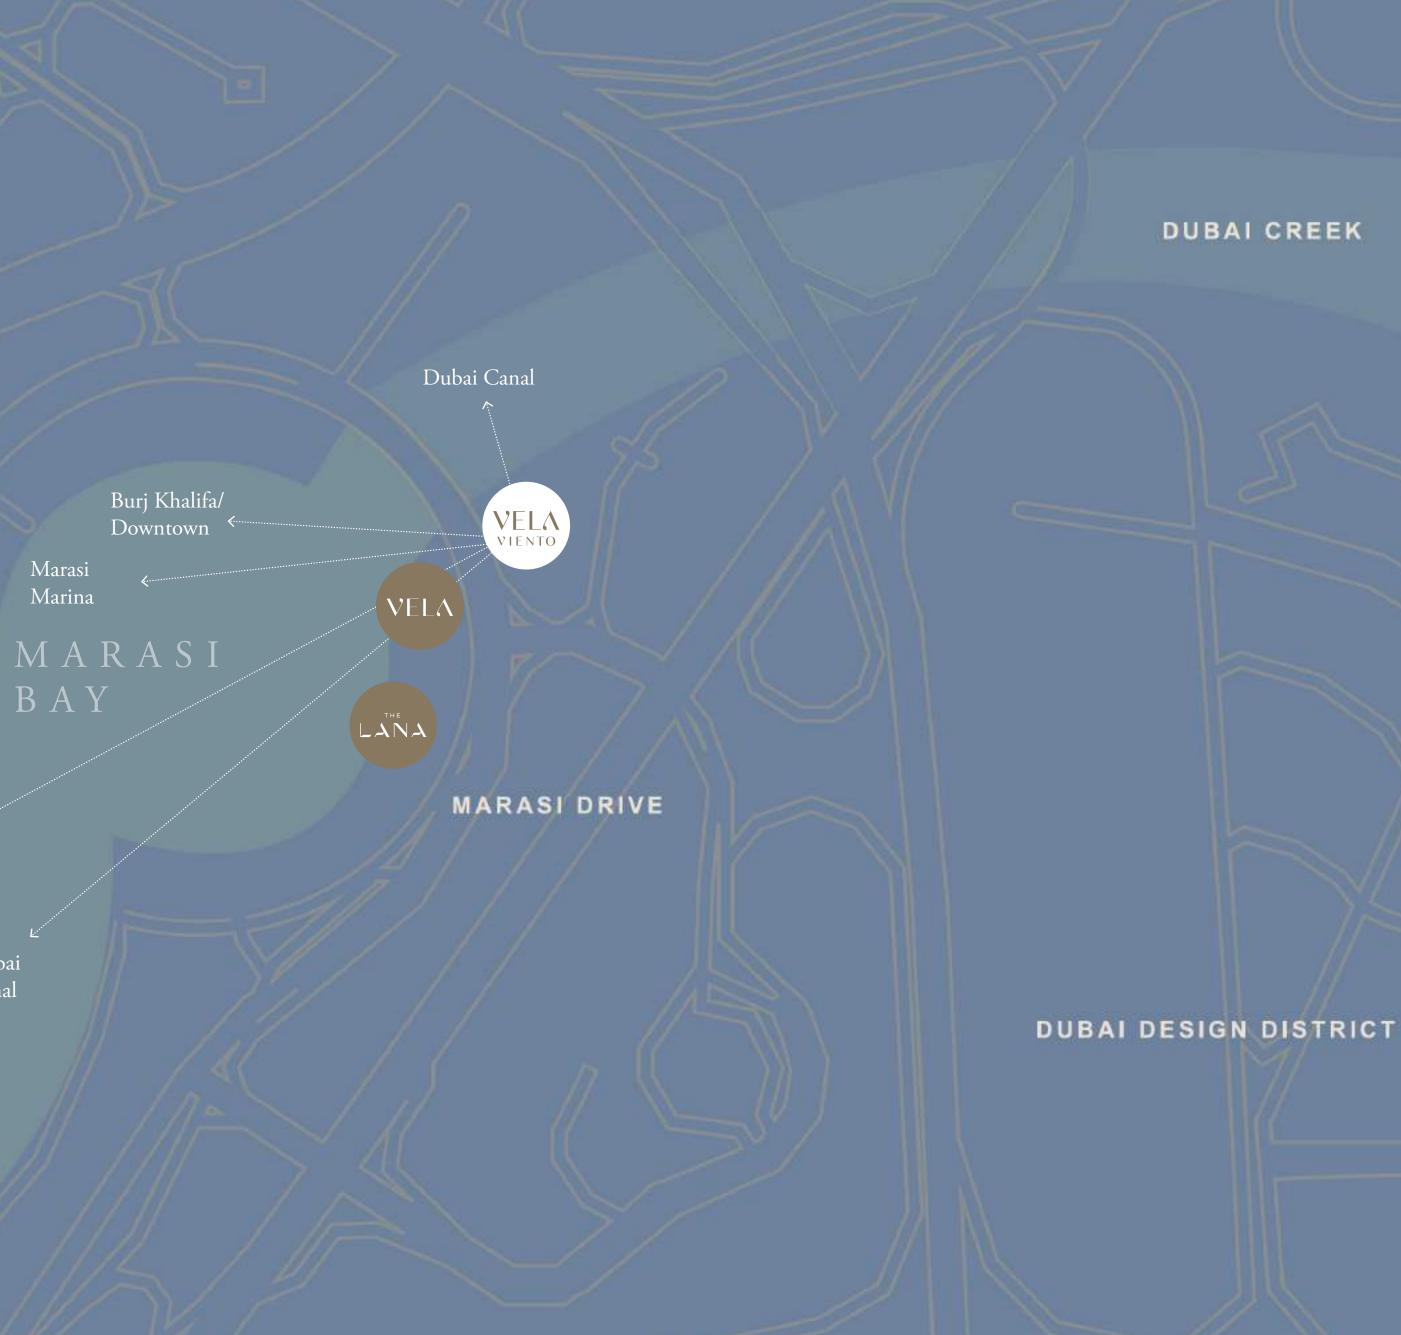

## will ascend in Marasi Bay...

A realm above the ordinary

With a bold vision for Marasi Bay, OMNIYAT introduces VELA VIENTO, ascending to celestial heights of magnificence in Burj Khalifa District.

VELA VIENTO builds on the uplifting legacy of its sister property, VELA, in a powerfully transformative setting of waterfront living that shines with boundless possibilities.

### *Unveiling* the future

At the dawn of Dubai's new luxury district, and framing the gateway to Downtown Dubai, VELA VIENTO draws the eye towards the future of this evolving city. As a lofty expression of OMNIYAT's vision to reshape Marasi Bay into Dubai's foremost, ultra-luxury waterfront community, VELA VIENTO takes crowning pride of place in the dynamic hub of Dubai's new cultural scene and offers a life in motion, borne upon the song of the wind.

#### SHEIKH MOHAMMED BIN RASHED BLVD

BURJ KHALIFA BLVD

Marasi Marina

BAY

MARASI DRIVE

Burj Al Arab

Dubai Canal

DUBAI CANAL