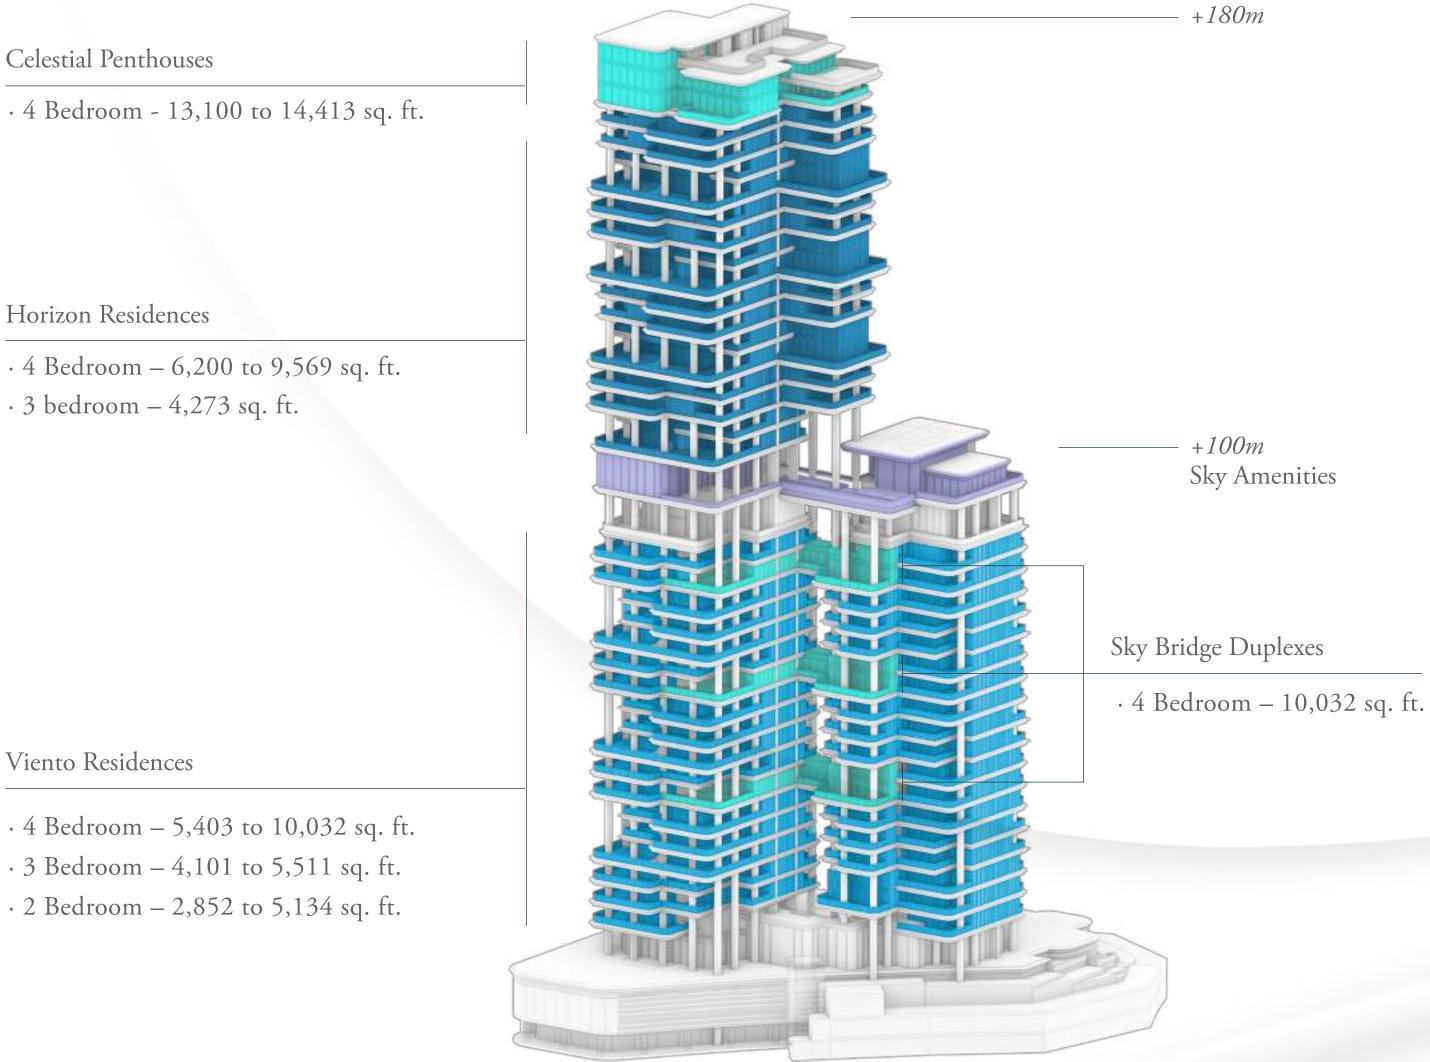

In a shining beacon of luxury and sophistication, celestial beauty awaits

An alchemy of beauty and possibility

The 92 residences range from two to four-bedroom apartments and are crowned by two extraordinary penthouses.

### VELA VIENTO Residences

· 92 Exquisite residences

- · Fully-furnished and designed by Gilles & Boissier
- · Glorious terraces and floor-to-ceiling windows
- · Select residences enjoy private pools and double-height spaces
- · Panoramic views of Marasi Bay, Downtown Dubai and Burj Khalifa

Celestial Penthouses

#### Horizon Residences

#### Viento Residences

Enchanting spaces that beckon with the promise of grand serenity