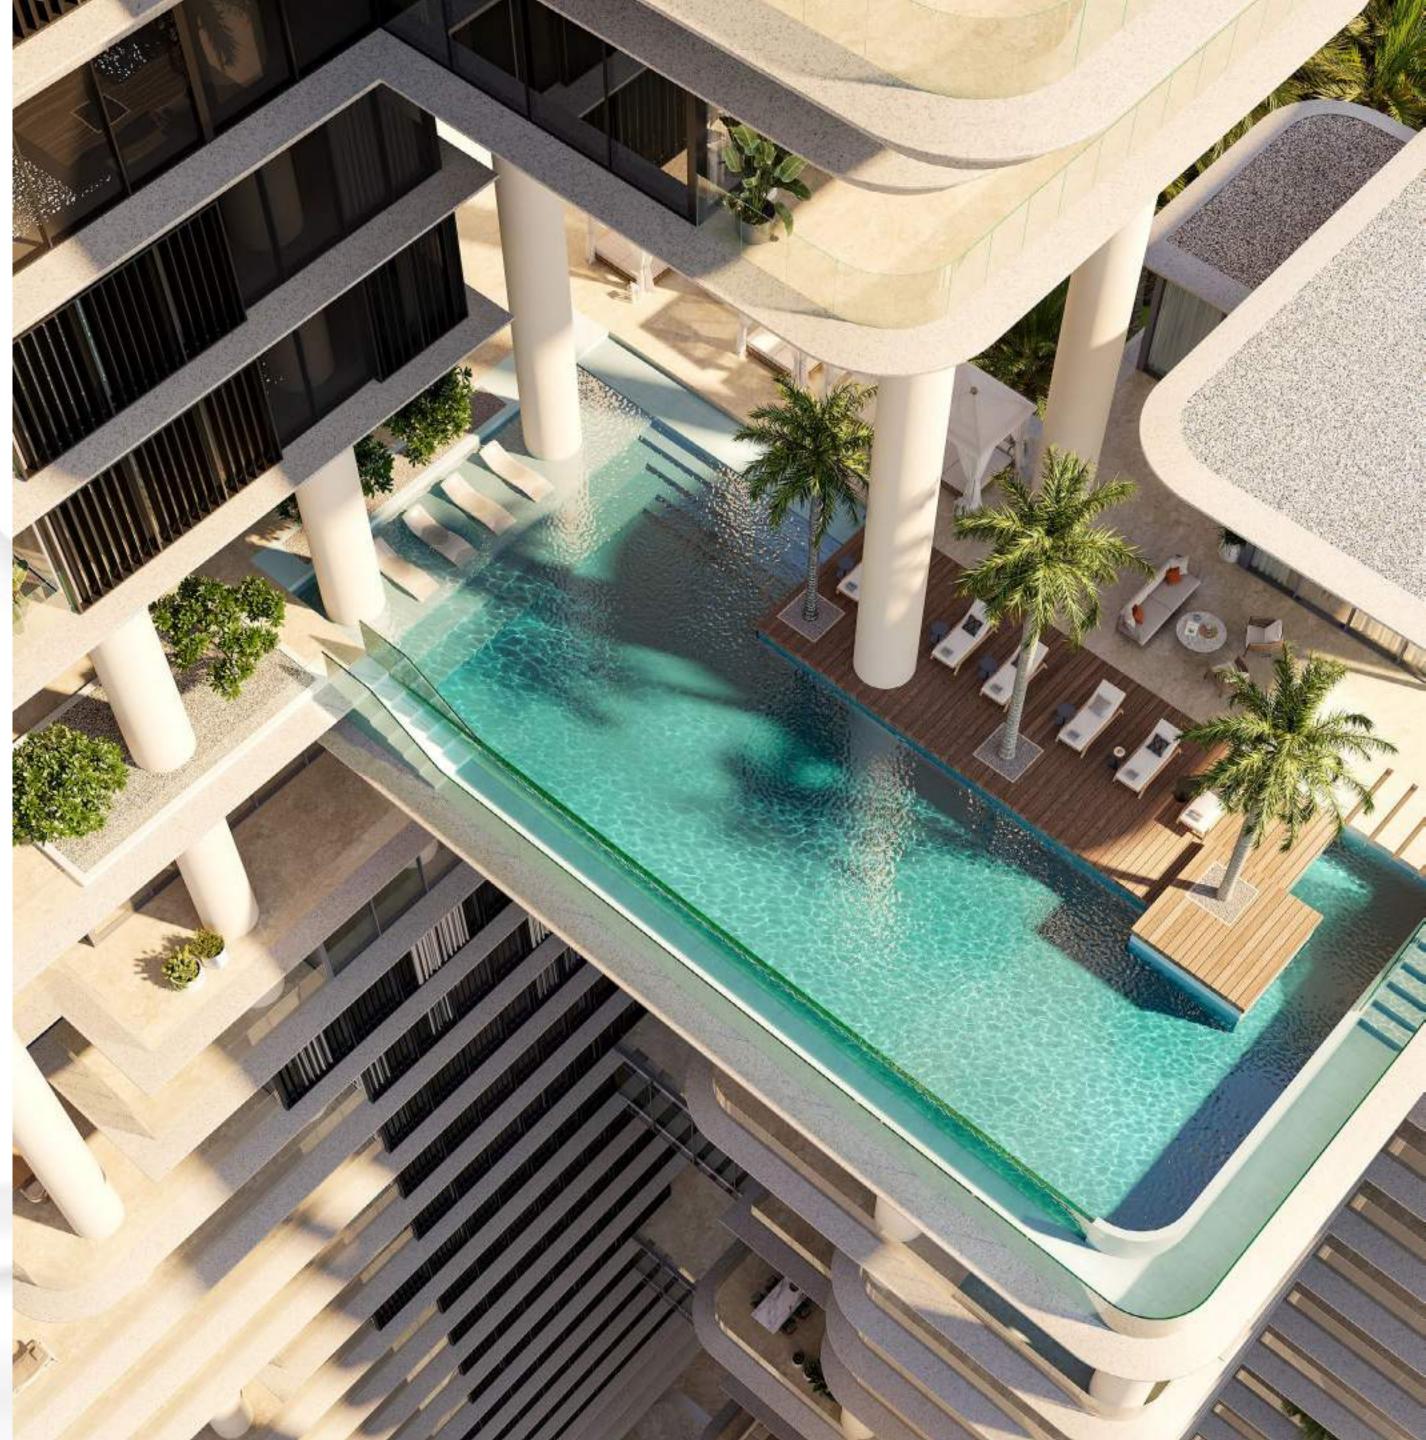

The residences exemplify the delights of indoor-outdoor living, with select residences boasting private terrace pools and double-height spaces. Generous proportions create an ambiance of vastness, ideal for relaxation, entertainment, and savoring the panoramic views of Marasi Bay, Burj Khalifa and Downtown Dubai.

The spaces and bridges between the towers form 'hanging' dining rooms - an outstanding feature of three unique residences that turn a daily experience into a transcendent moment that blurs glass with sky, the earthly with the celestial.

### The pinnacle of wellbeing

VELA VIENTO redefines the essence of luxury living with ethereal spaces that enhance self-care and wellbeing.

Touching the sky at 100 metres high at over half of the height of the building, the 'Sky Amenities Deck' is an architectural and experiential feature with a spectacular infinity pool, double-height gym, yoga studio and lounge areas, all overlooking the stunning vistas that surround.

- Sky amenities
- Full-floor amenity deck on Level 21 (100m high)
- Stunning infinity-edge pool
- Sun decks and lounges
- Double height gym
- Dedicated yoga studio

Podium amenities

- · Indoor lap pool & children's pool
- Private spa
- Meeting rooms
- Direct promenade access
- $\cdot$  Golf car service to VELA and The Lana