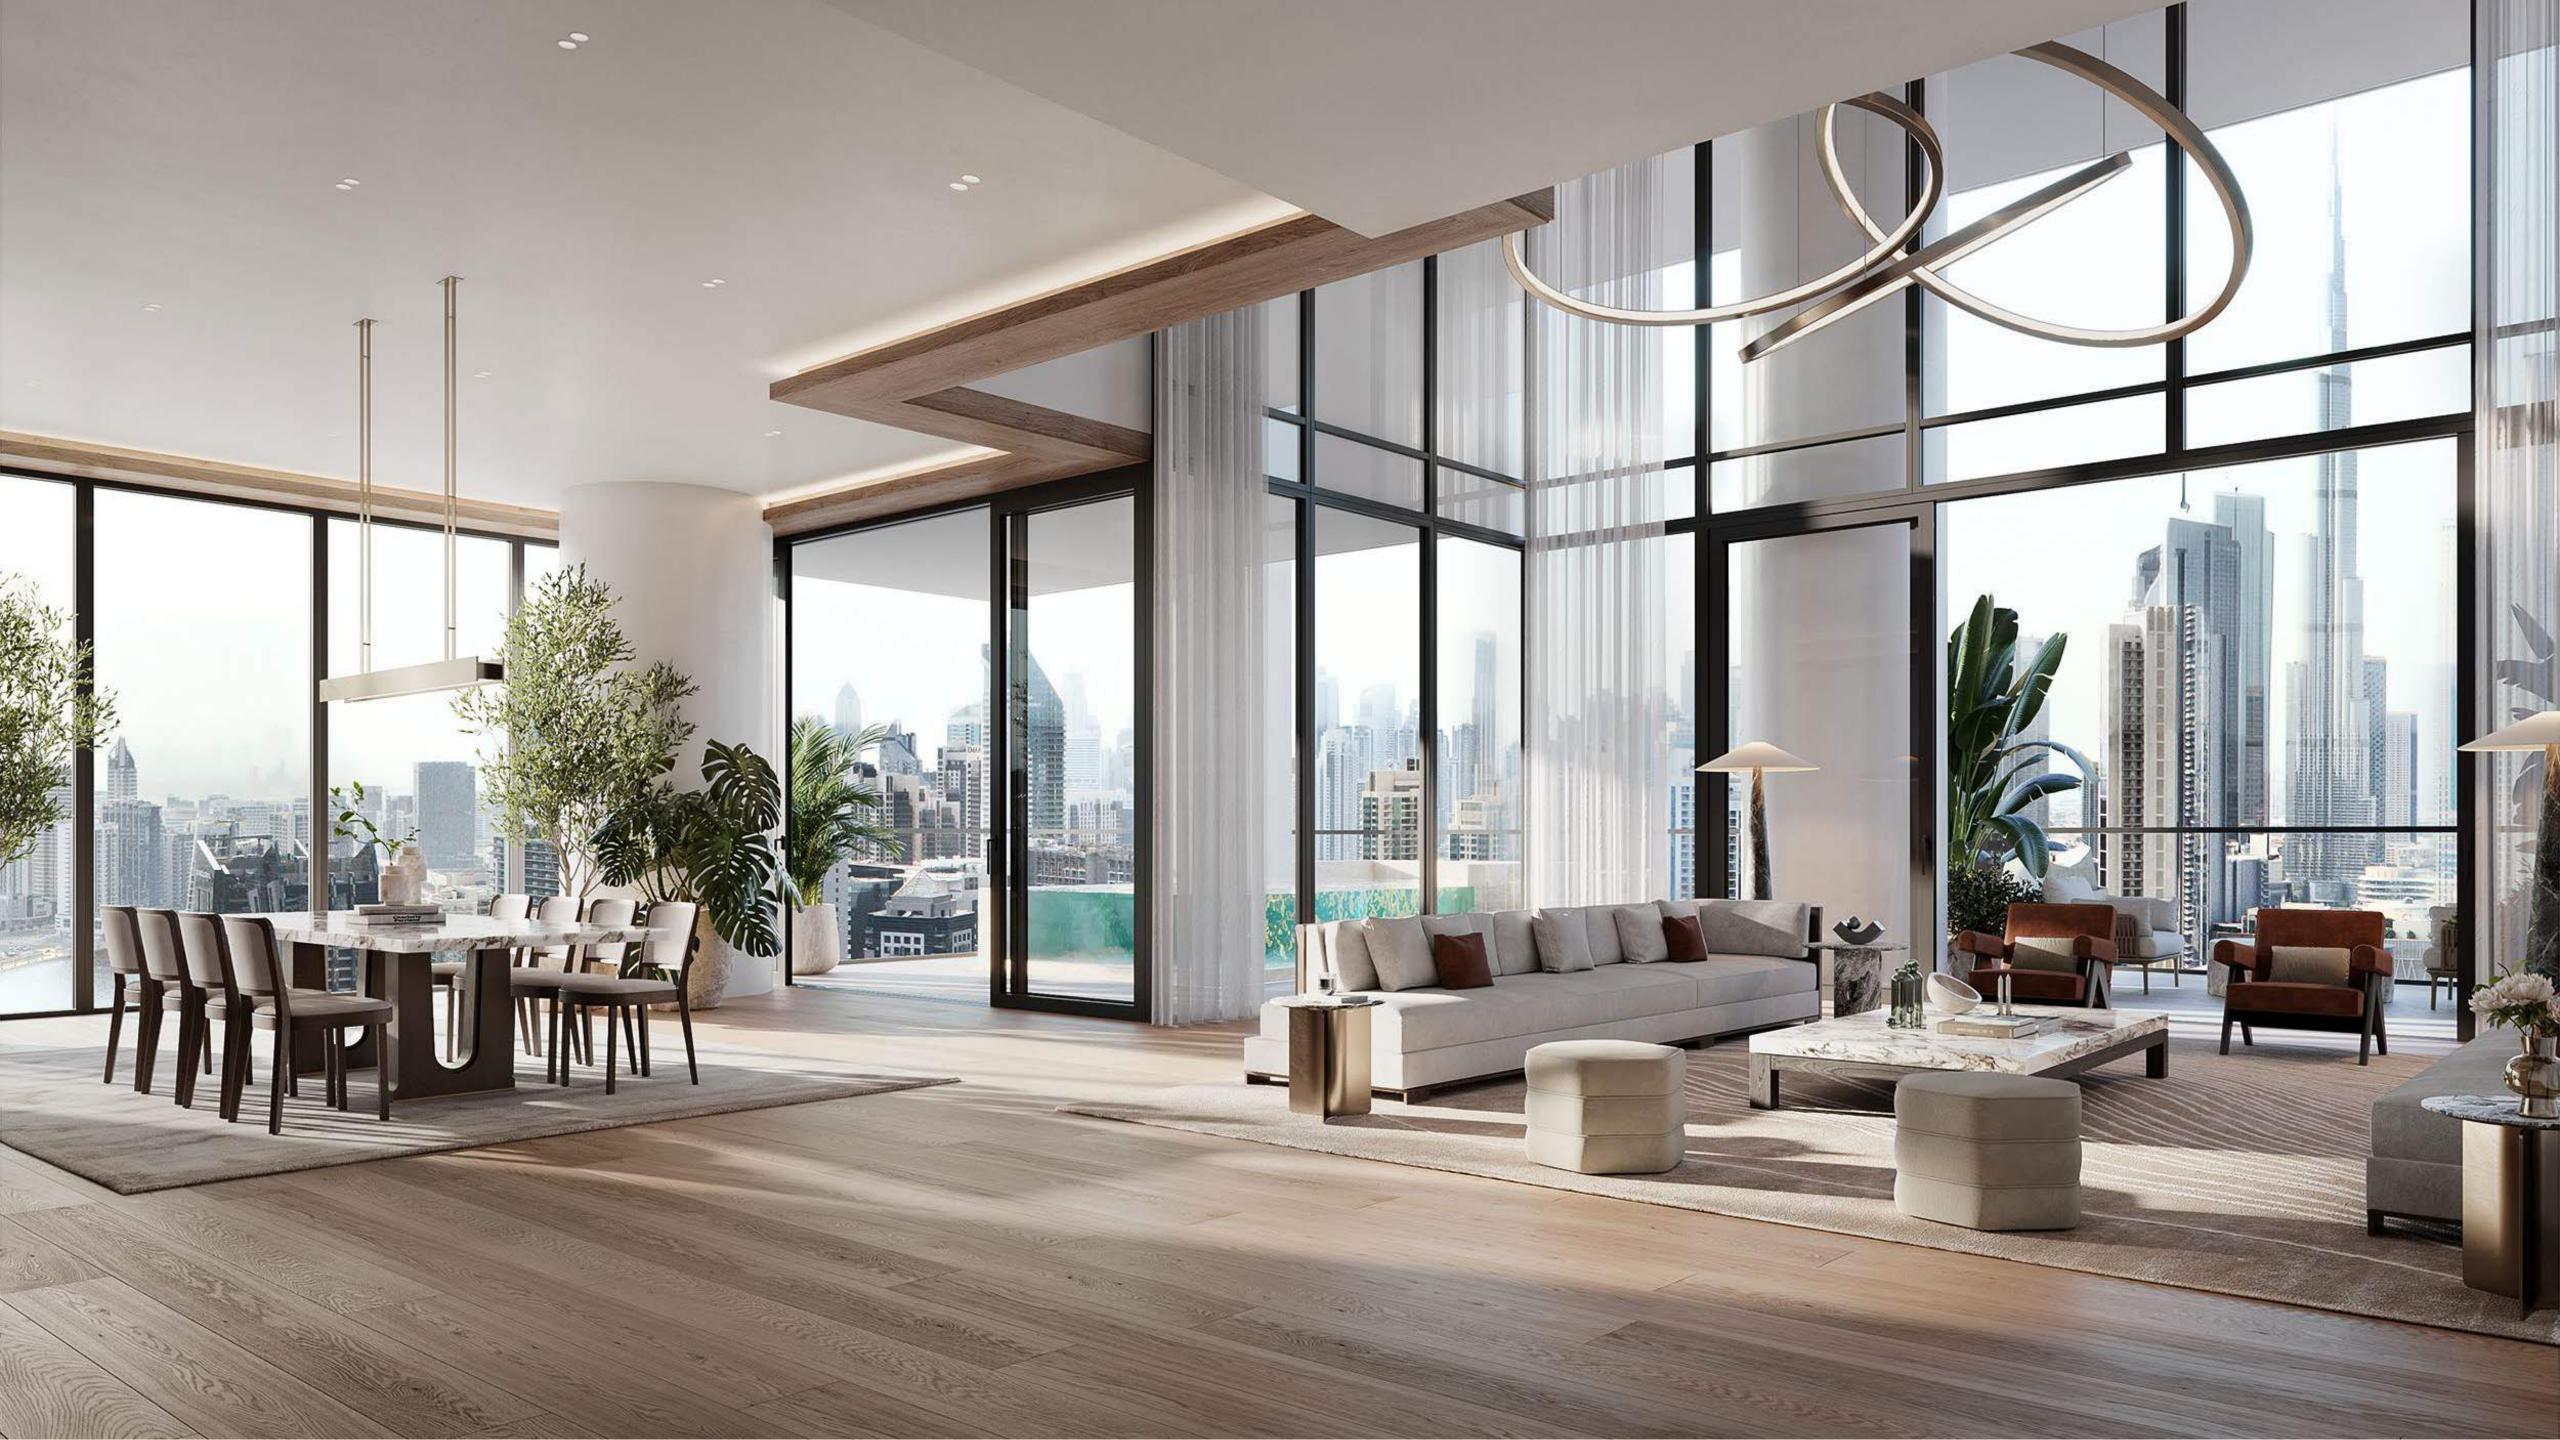

The residences exemplify the delights of indoor-outdoor living, with select residences boasting private terrace pools and double-height spaces. Generous proportions create an ambiance of vastness, ideal for relaxation, entertainment, and savoring the panoramic views of Marasi Bay, Burj Khalifa and Downtown Dubai.

### The pinnacle of wellbeing

VELA VIENTO redefines the essence of luxury living with ethereal spaces that enhance self-care and wellbeing.

Touching the sky at 100 metres high at over half of the height of the building, the 'Sky Amenities Deck' is an architectural and experiential feature with a spectacular infinity pool, double-height gym, yoga studio and lounge areas, all overlooking the stunning vistas that surround.