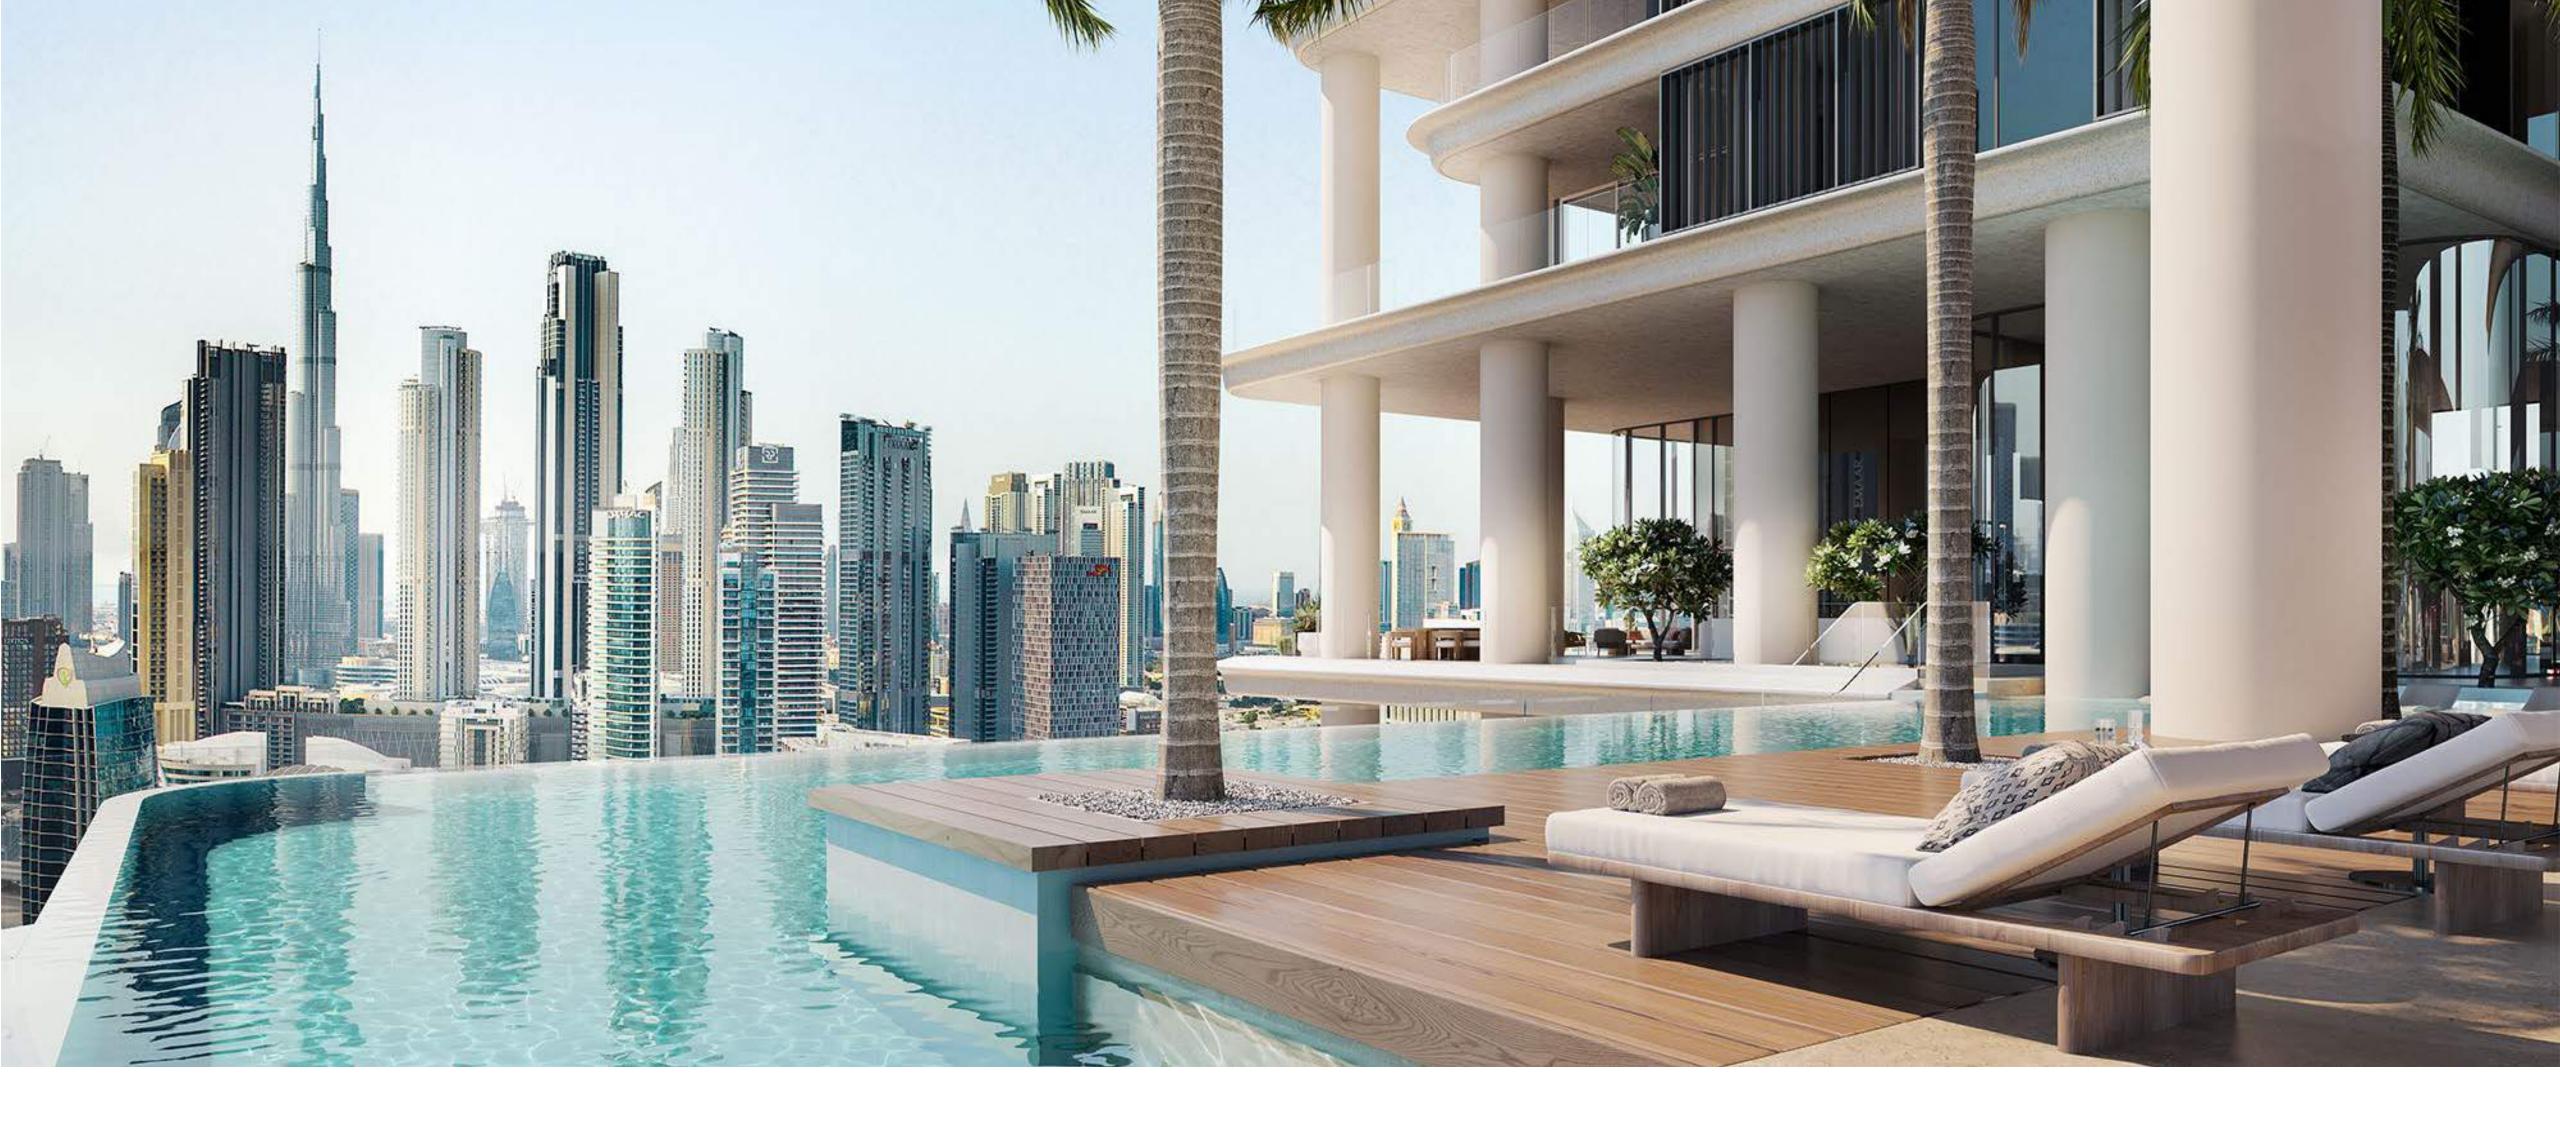

### A sublime arrival

Surrounded by lush landscaping and majestic layers of water, the grand, ramping approach leads you to an elevated lobby. Here, the Burj Khalifa is framed as a perfect view between the airy elevations of VELA VIENTO.

### The pinnacle of wellbeing

VELA VIENTO redefines the essence of luxury living with ethereal spaces that enhance self-care and wellbeing.

Touching the sky at 100 metres high at over half of the height of the building, the 'Sky Amenities Deck' is an architectural and experiential feature with a spectacular infinity pool, double-height gym, yoga studio and lounge areas, all overlooking the stunning vistas that surround.

- Sky amenities
- Full-floor amenity deck on Level 21 (100m high)
- Stunning infinity-edge pool
- Sun decks and lounges
- Double height gym
- Dedicated yoga studio

Podium amenities

- · Indoor lap pool & children's pool
- Private spa
- Meeting rooms
- Direct promenade access
- $\cdot$  Golf car service to VELA and The Lana