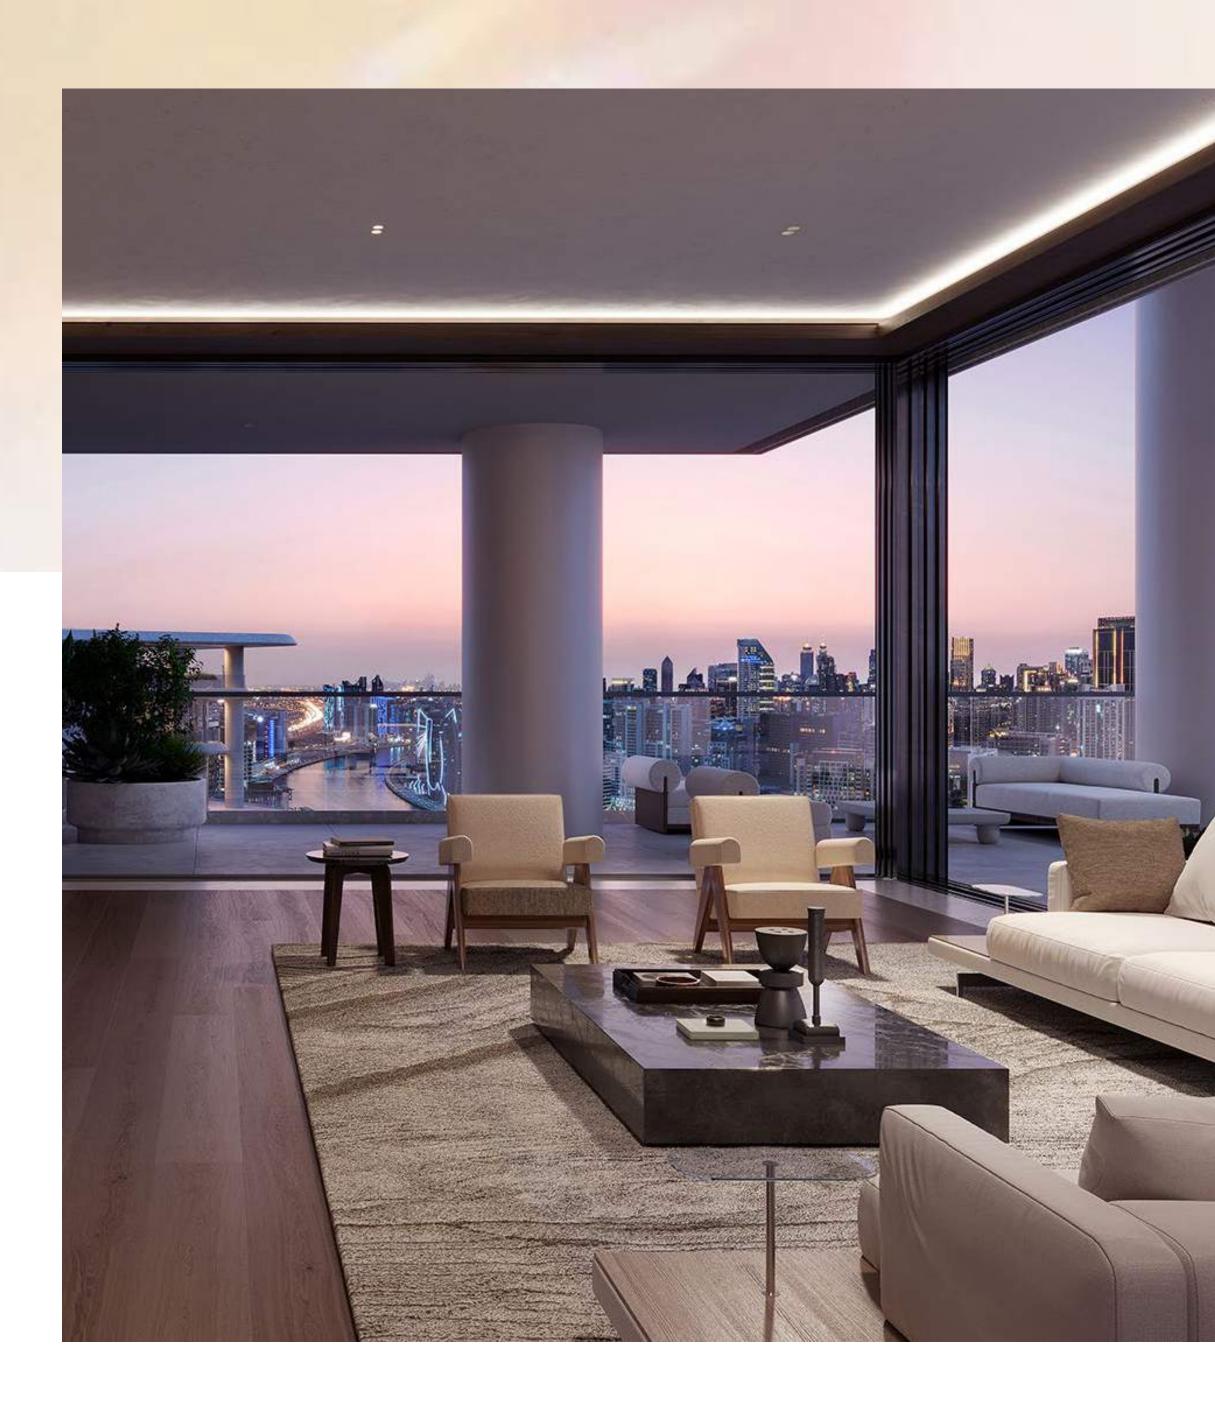

The residences exemplify the delights of indoor-outdoor living, with select residences boasting private terrace pools and double-height spaces. Generous proportions create an ambiance of vastness, ideal for relaxation, entertainment, and savoring the panoramic views of Marasi Bay, Burj Khalifa and Downtown Dubai.

The spaces and bridges between the towers form 'hanging' dining rooms - an outstanding feature of three unique residences that turn a daily experience into a transcendent moment that blurs glass with sky, the earthly with the celestial.