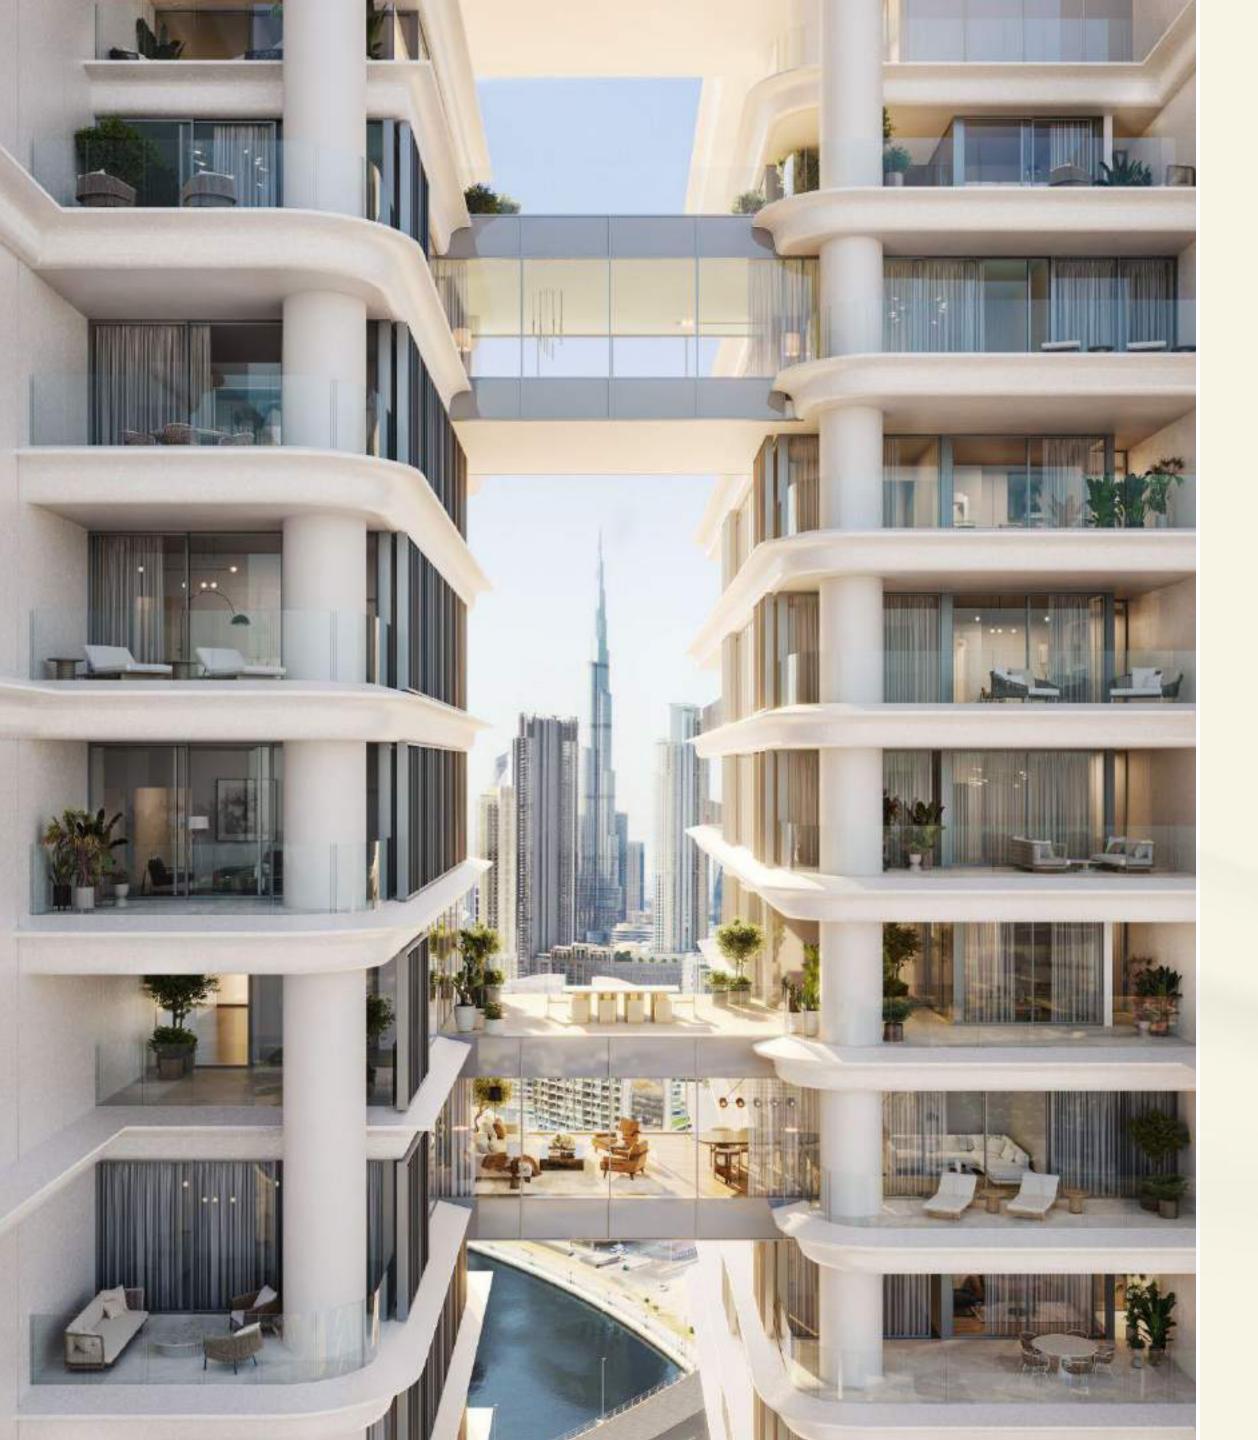

The spaces and bridges between the towers form 'hanging' dining rooms - an outstanding feature of three unique residences that turn a daily experience into a transcendent moment that blurs glass with sky, the earthly with the celestial.

The residences exemplify the delights of indoor-outdoor living, with select residences boasting private terrace pools and double-height spaces. Generous proportions create an ambiance of vastness, ideal for relaxation, entertainment, and savoring the panoramic views of Marasi Bay, Burj Khalifa and Downtown Dubai.