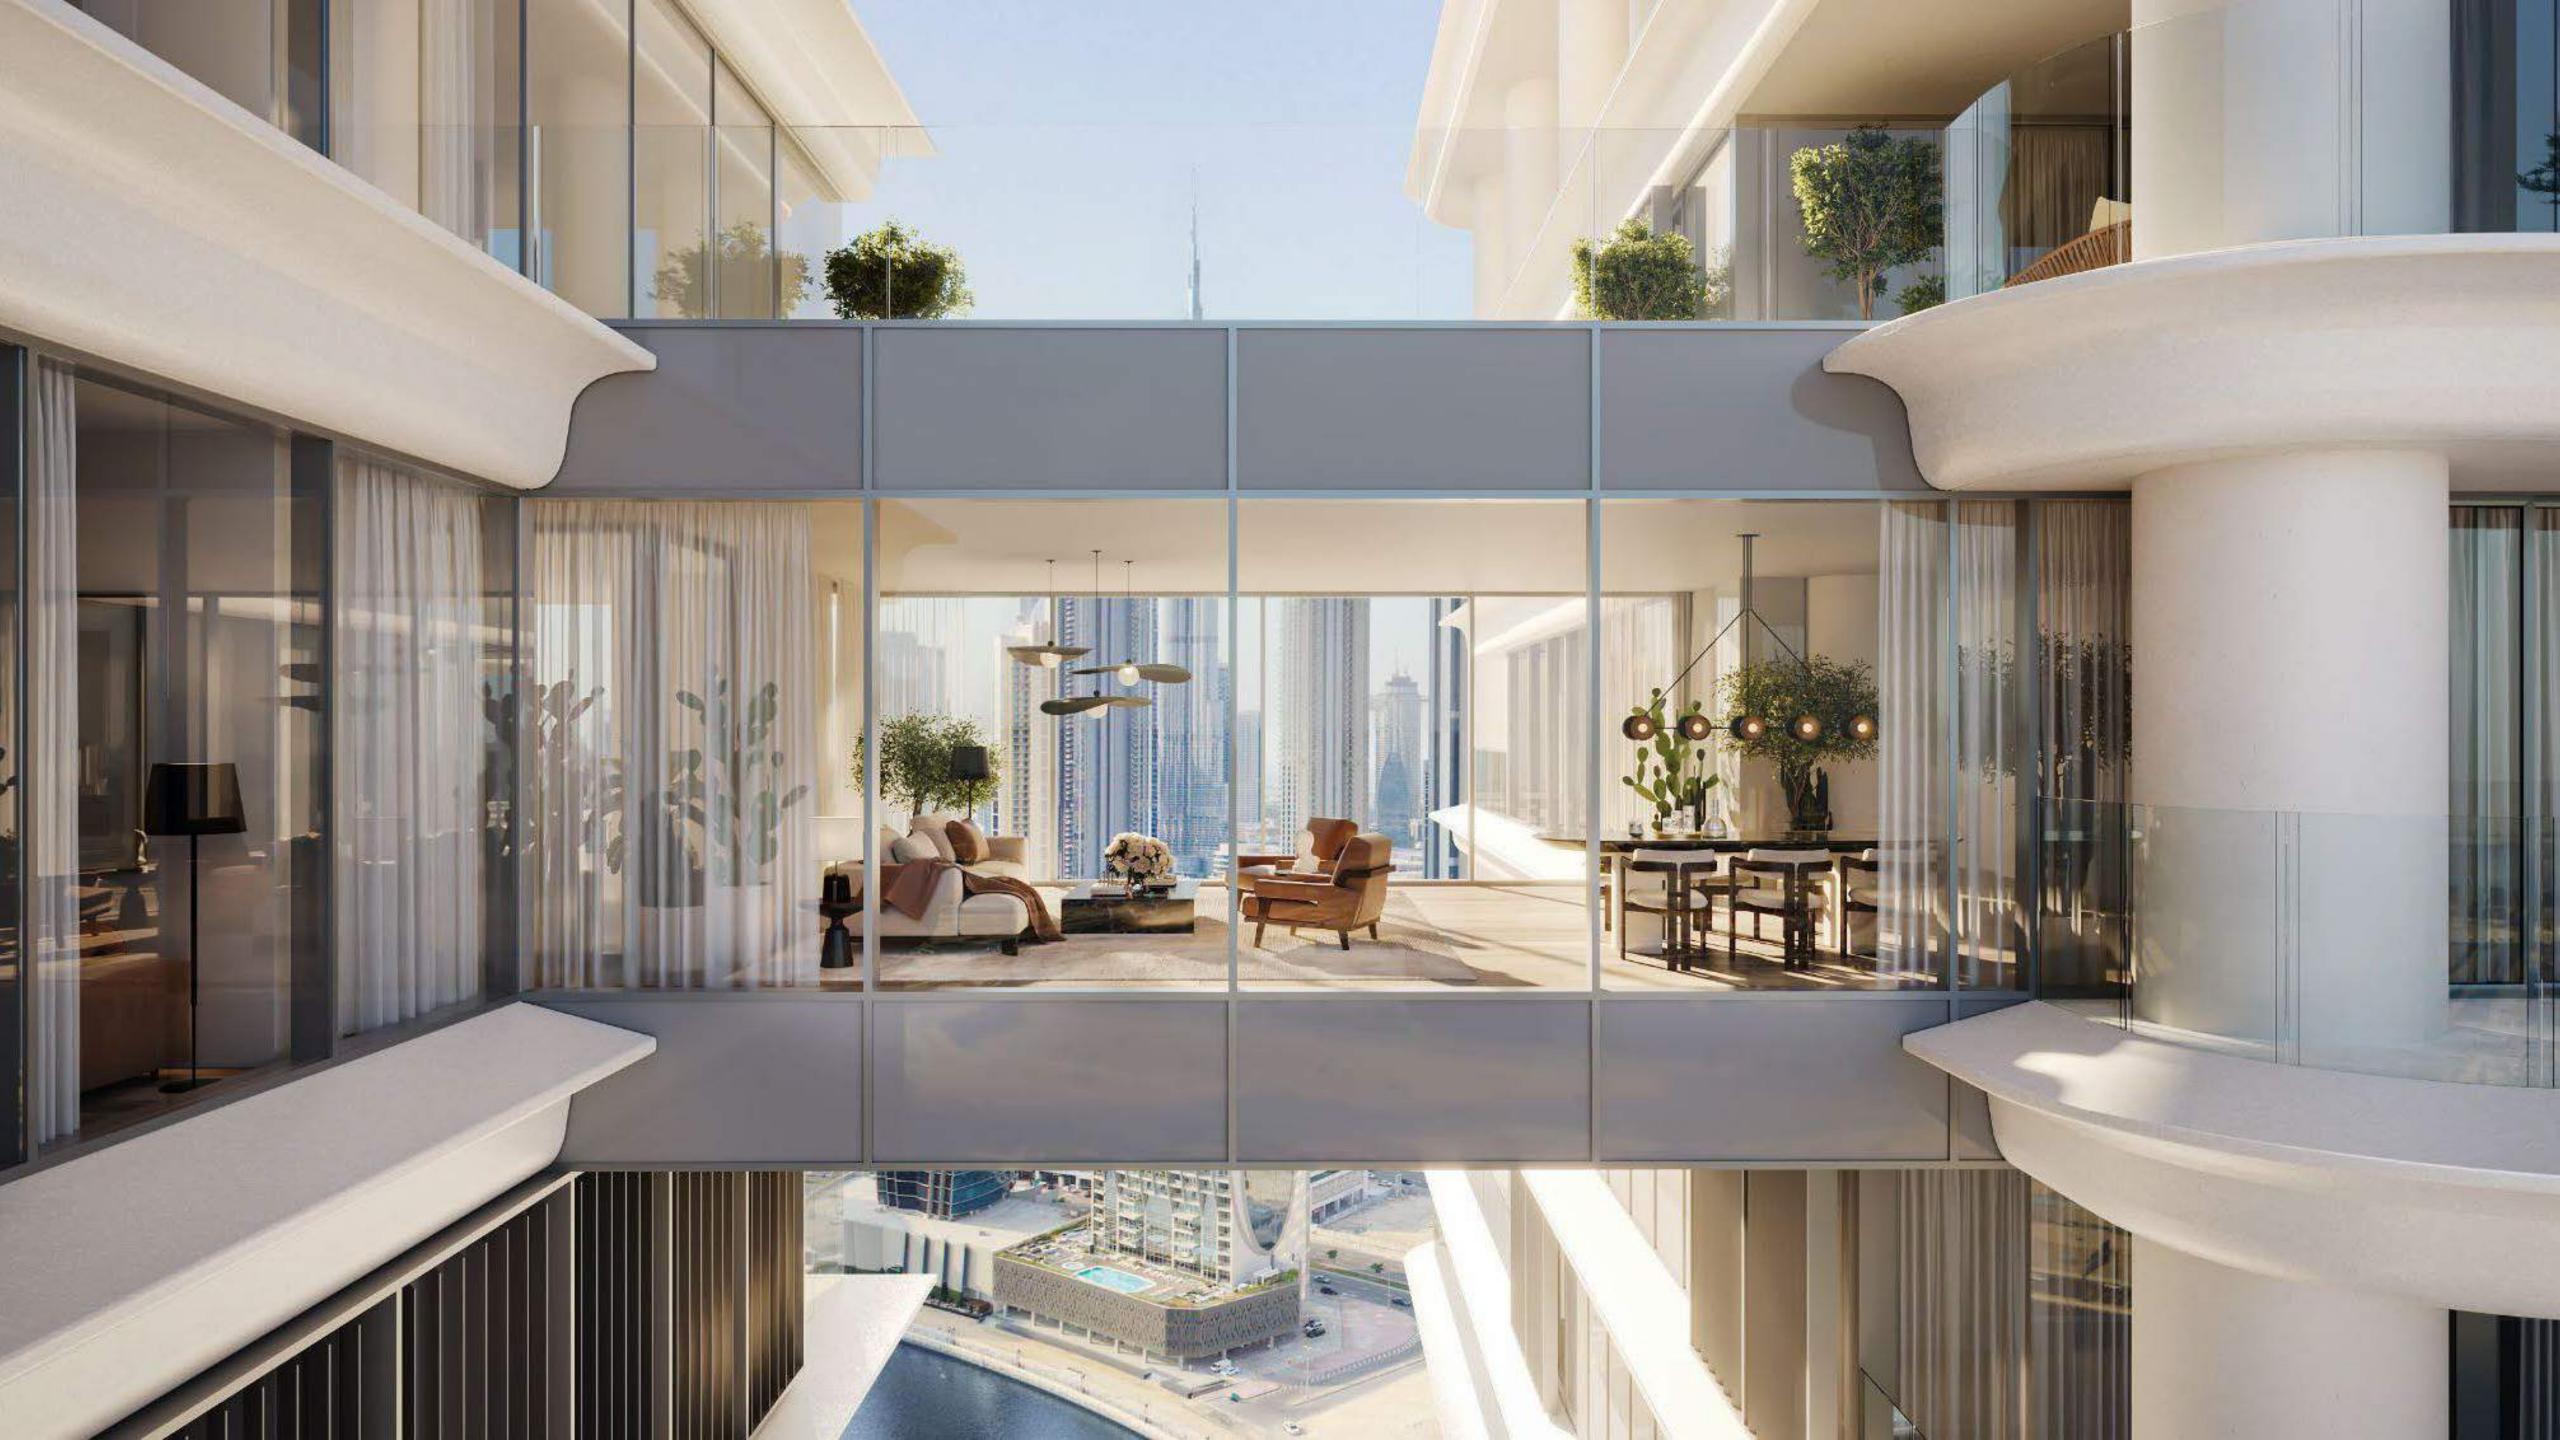

The residences exemplify the delights of indoor-outdoor living, with select residences boasting private terrace pools and double-height spaces. Generous proportions create an ambiance of vastness, ideal for relaxation, entertainment, and savoring the panoramic views of Marasi Bay, Burj Khalifa and Downtown Dubai.

The spaces and bridges between the towers form 'hanging' dining rooms - an outstanding feature of three unique residences that turn a daily experience into a transcendent moment that blurs glass with sky, the earthly with the celestial.