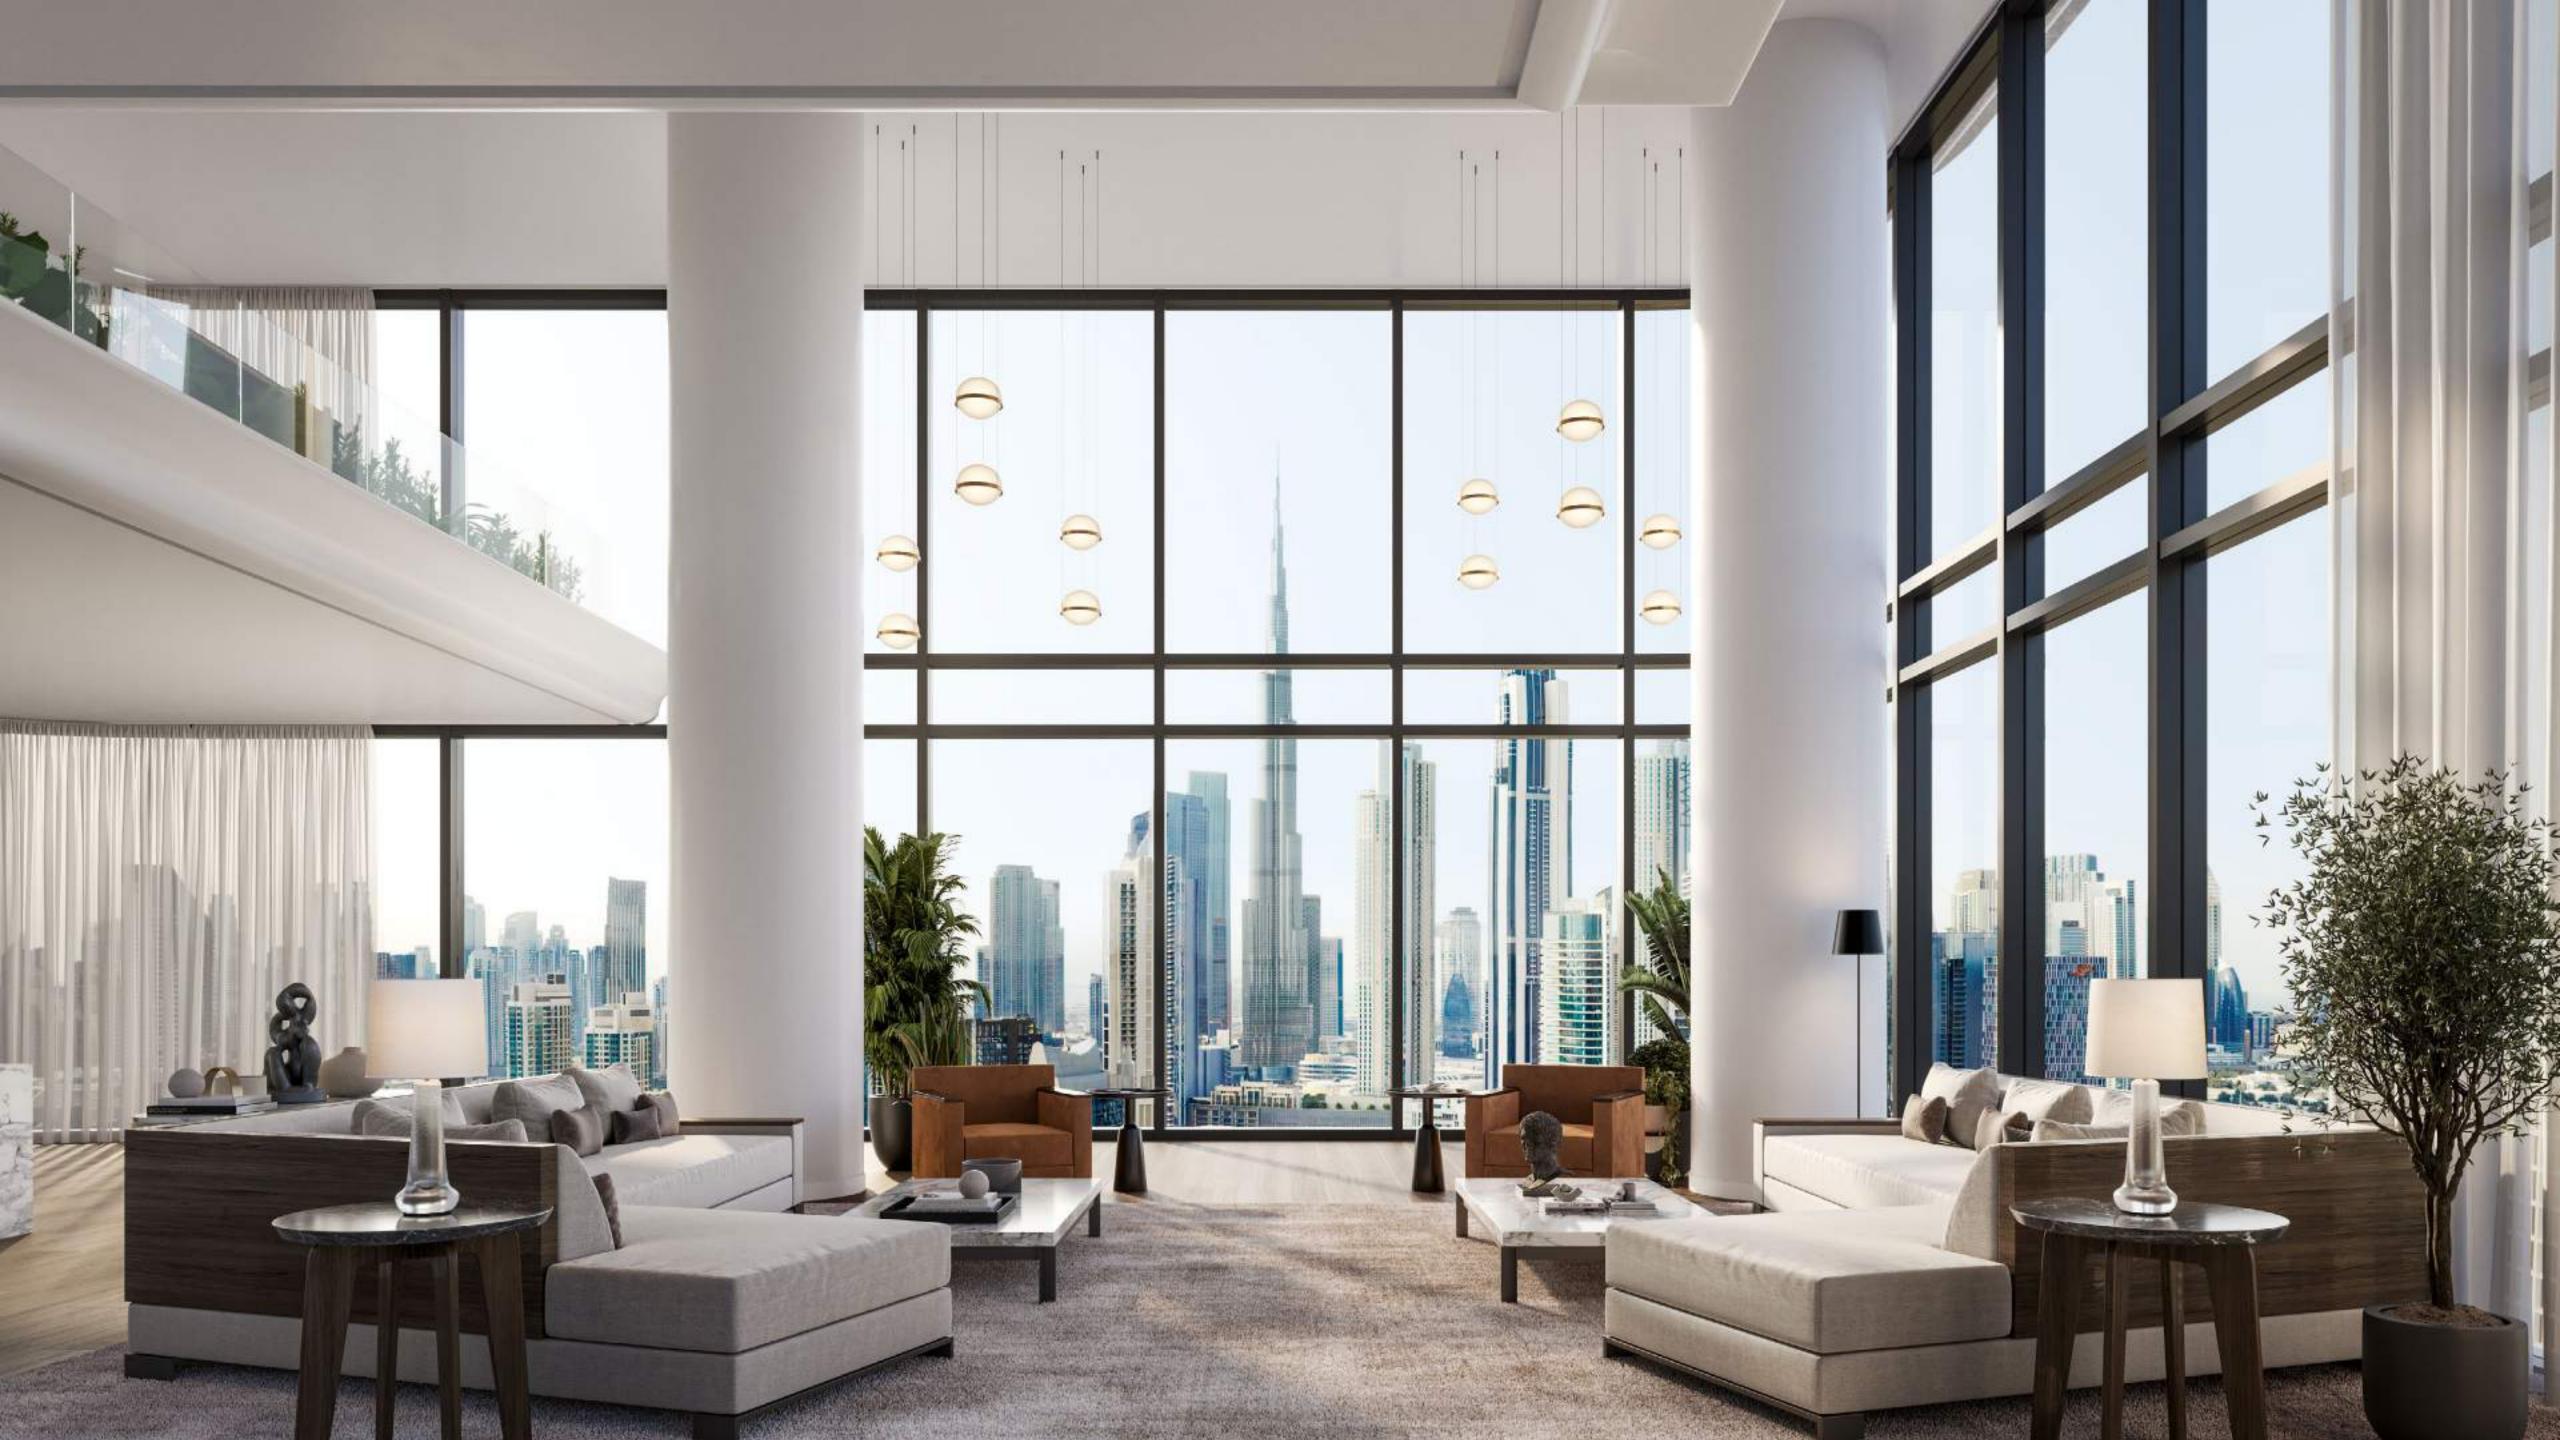

### A sublime arrival

Surrounded by lush landscaping and majestic layers of water, the grand, ramping approach leads you to an elevated lobby. Here, the Burj Khalifa is framed as a perfect view between the airy elevations of VELA VIENTO.

Step into the warm welcome of Dorchester Collection's exceptional care, where your valet and doorman await you. The double-height entrance lounge, designed by Gilles & Boissier, provides a wonderful first impression and luxurious meeting place for residents and visitors. Beyond the glass, the views are wonderful in every direction.

The residences exemplify the delights of indoor-outdoor living, with select residences boasting private terrace pools and double-height spaces. Generous proportions create an ambiance of vastness, ideal for relaxation, entertainment, and savoring the panoramic views of Marasi Bay, Burj Khalifa and Downtown Dubai.