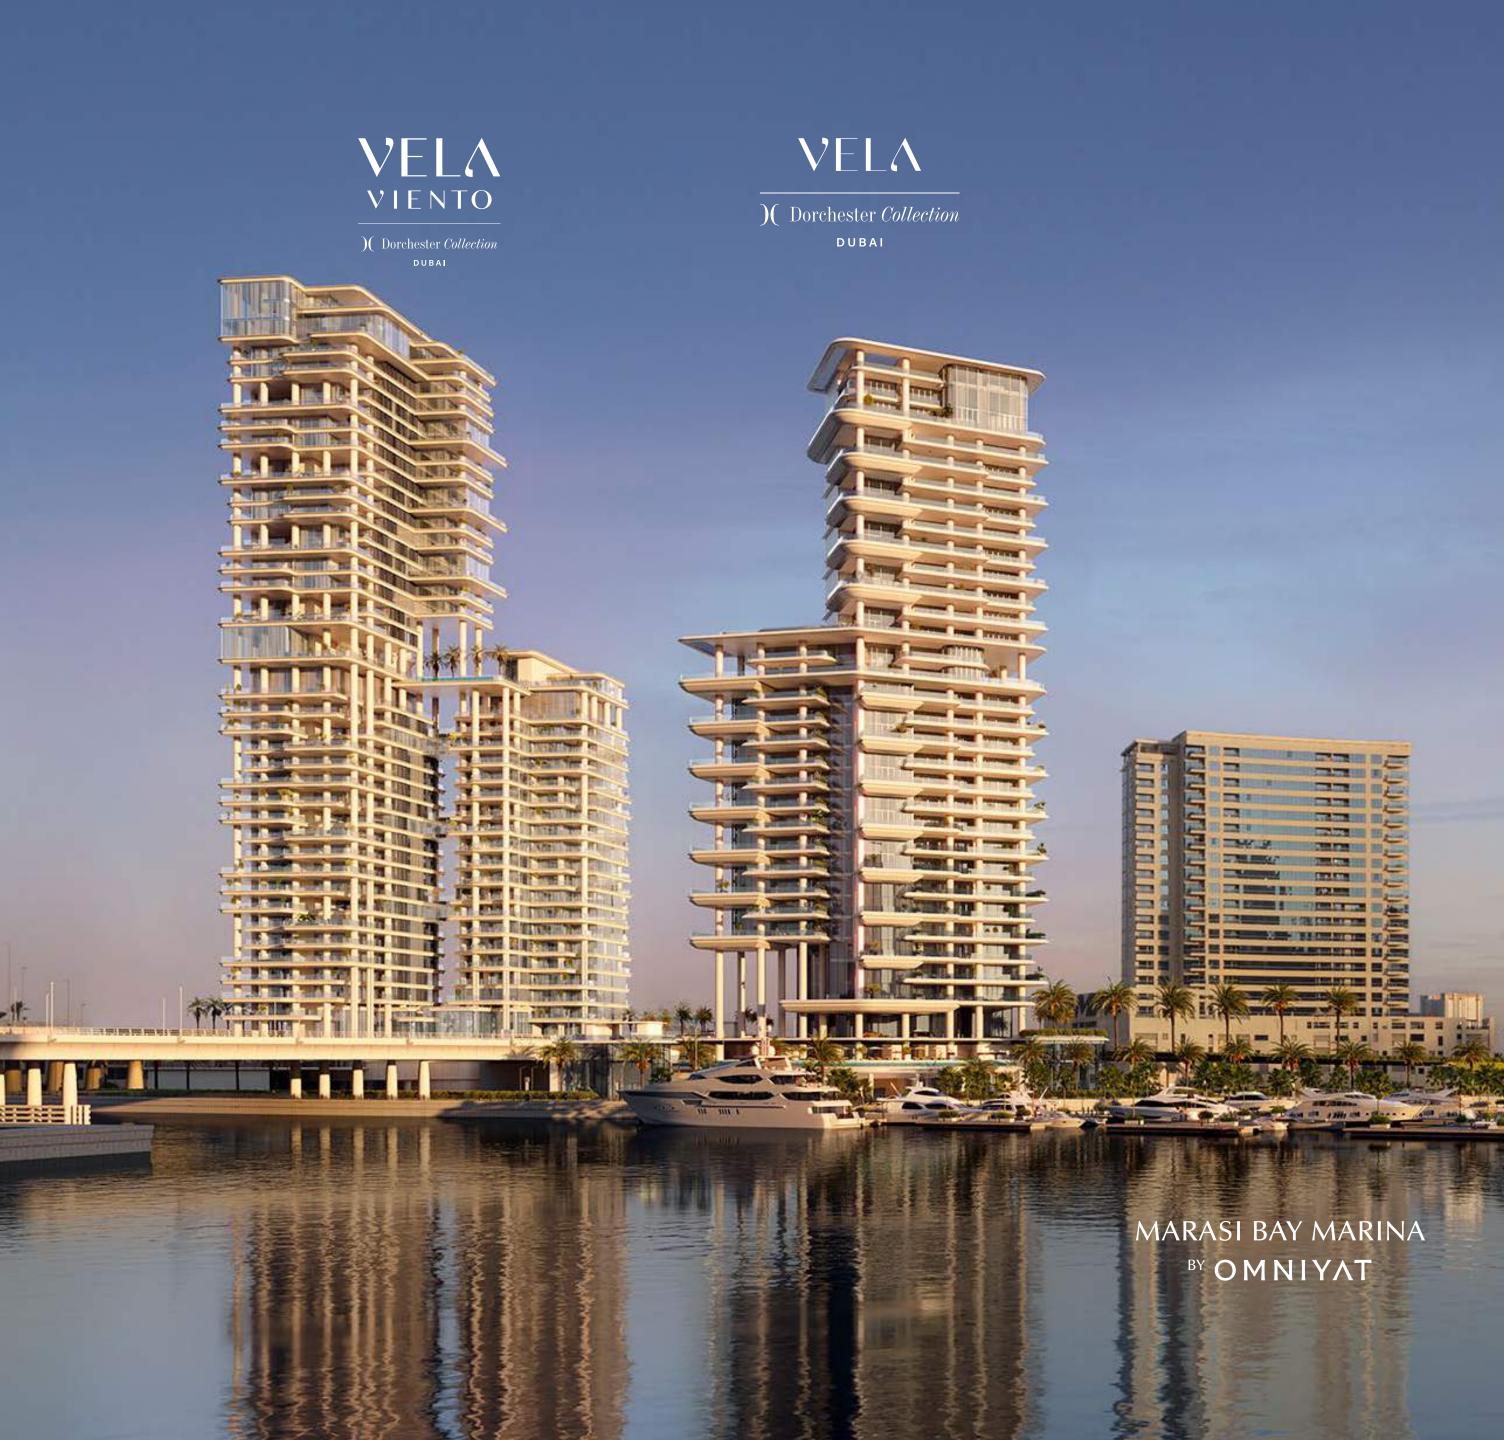

## will ascend in Marasi Bay...

A realm above the ordinary

With a bold vision for Marasi Bay, OMNIYAT introduces VELA VIENTO, ascending to celestial heights of magnificence in Burj Khalifa District.

VELA VIENTO builds on the uplifting legacy of its sister property, VELA, in a powerfully transformative setting of waterfront living that shines with boundless possibilities.

### *Unveiling* the future

At the dawn of Dubai's new luxury district, and framing the gateway to Downtown Dubai, VELA VIENTO draws the eye towards the future of this evolving city. As a lofty expression of OMNIYAT's vision to reshape Marasi Bay into Dubai's foremost, ultra-luxury waterfront community, VELA VIENTO takes crowning pride of place in the dynamic hub of Dubai's new cultural scene and offers a life in motion, borne upon the song of the wind.

In a shining beacon of luxury and sophistication, celestial beauty awaits

An alchemy of beauty and possibility

The 92 residences range from two to four-bedroom apartments and are crowned by two extraordinary penthouses.