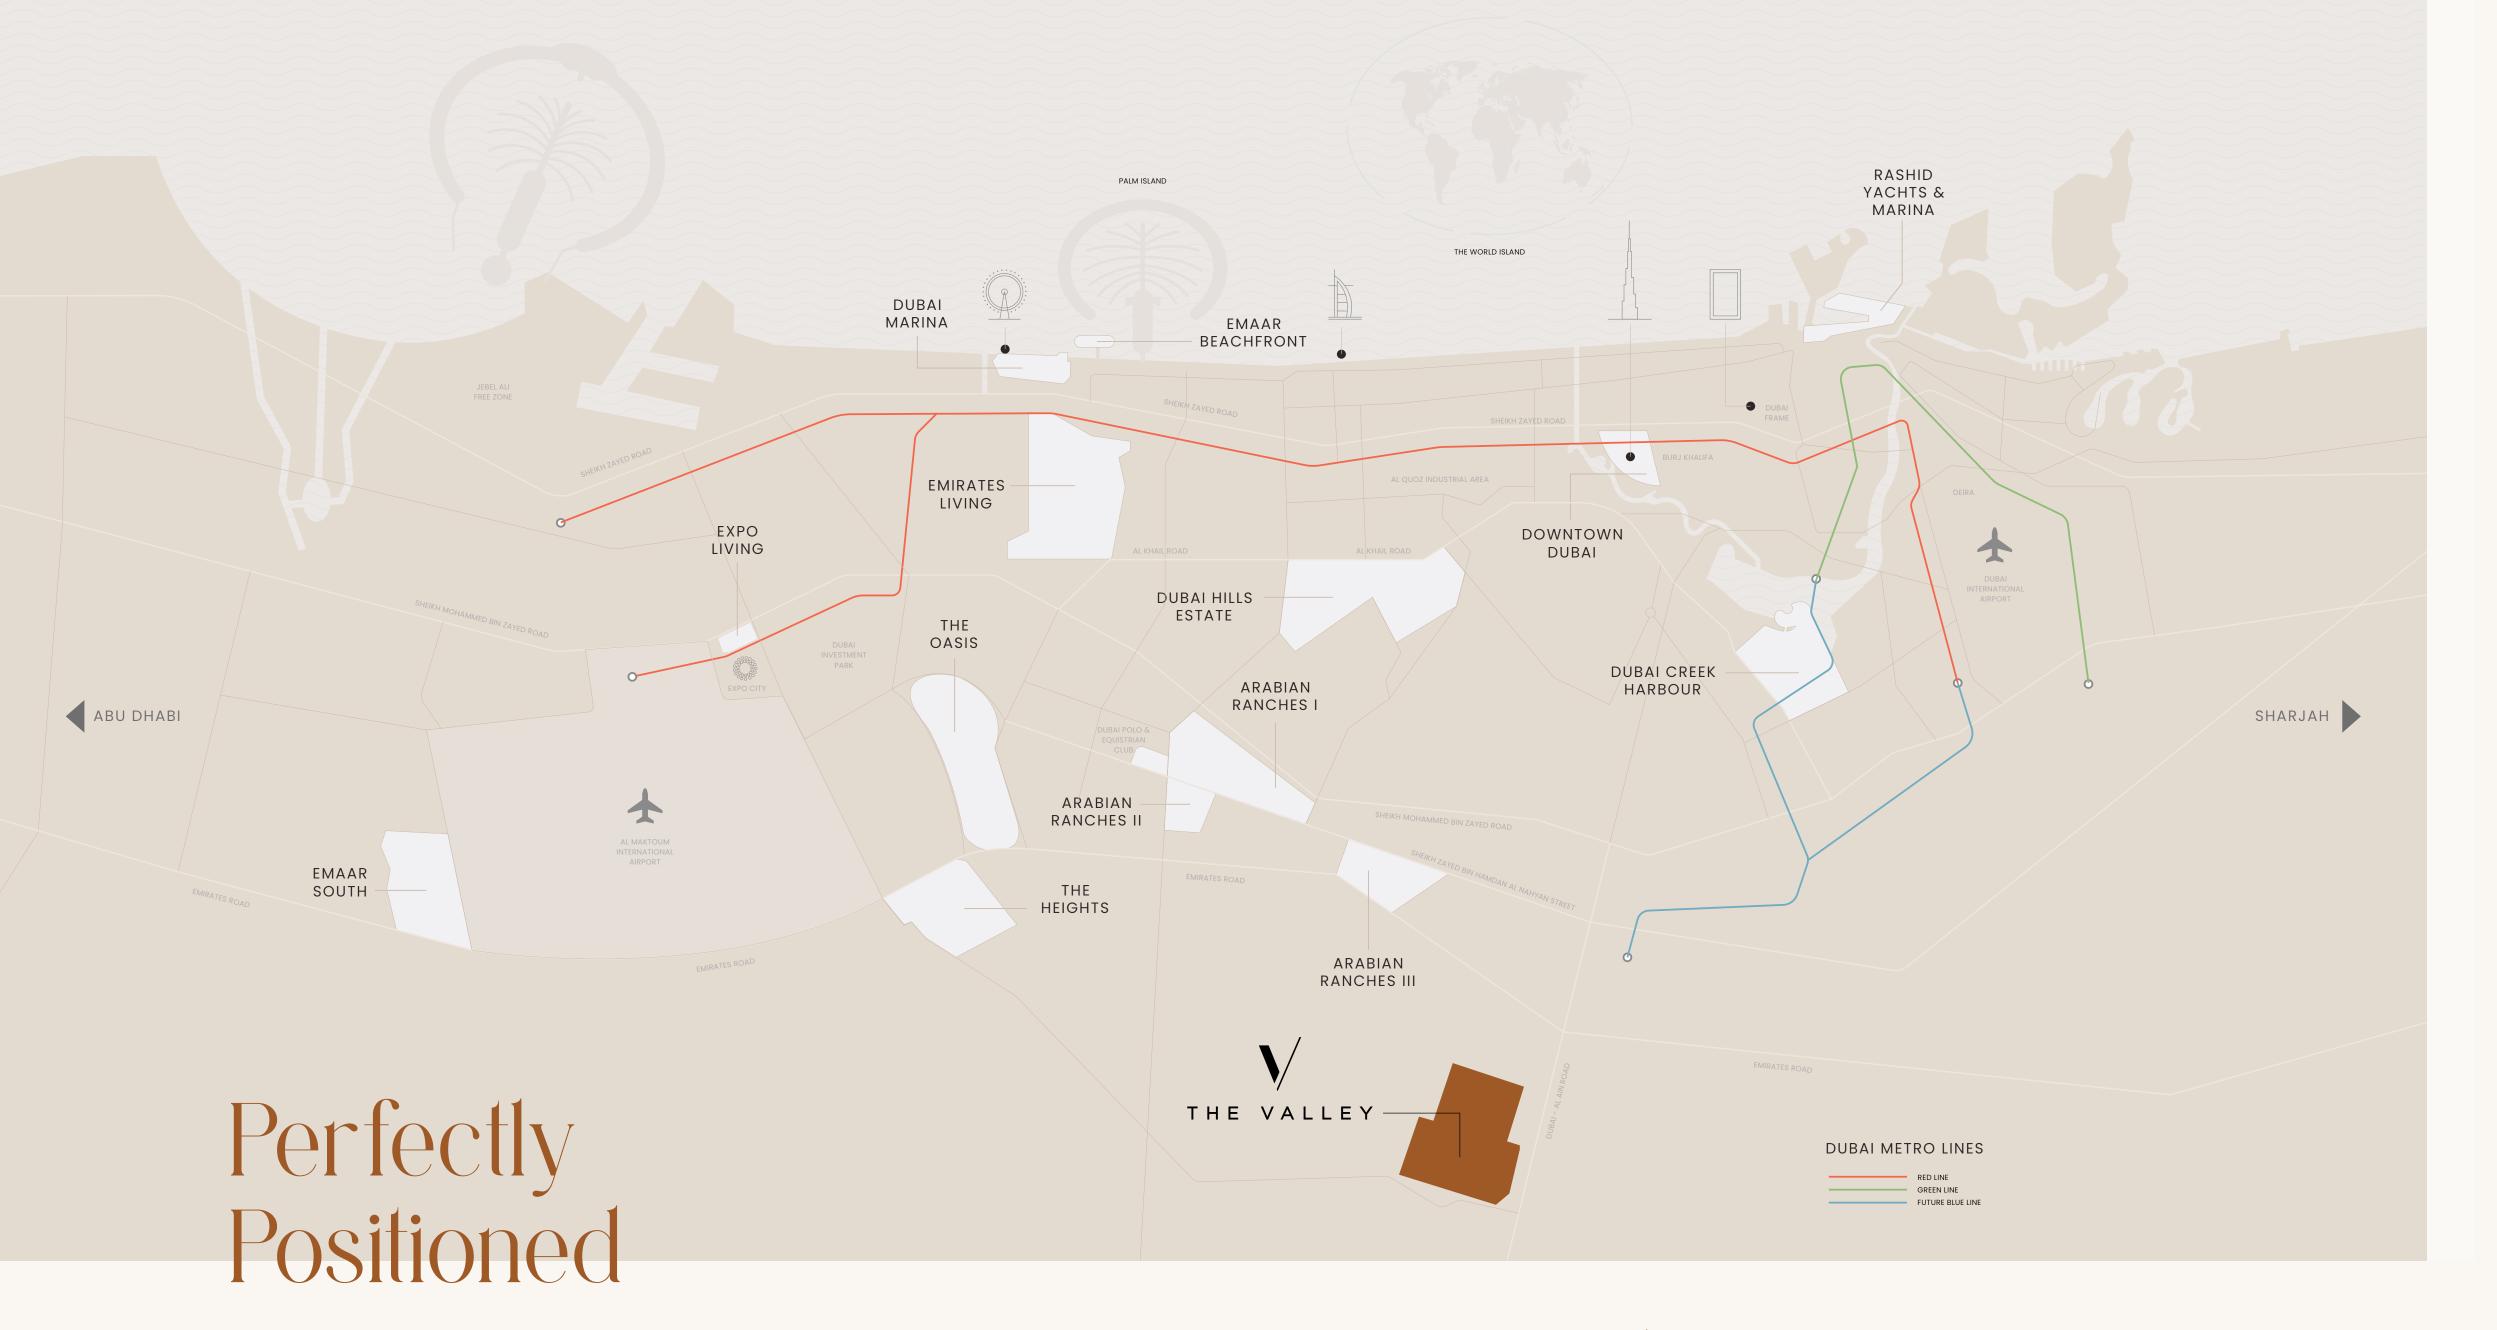

With easy access to all major areas of Dubai and an array of green open spaces, The Valley is strategically located on the Dubai—Al Ain Road, a major connection point between the emirates of Dubai and Abu Dhabi.

5 Minutes' Drive to Rugby Sevens Stadium

15 Minutes' Drive to Downtown Dubai

20 Minutes' Drive to
Dubai International Airport

25 Minutes' Drive to
Al Makhtoum International Airport