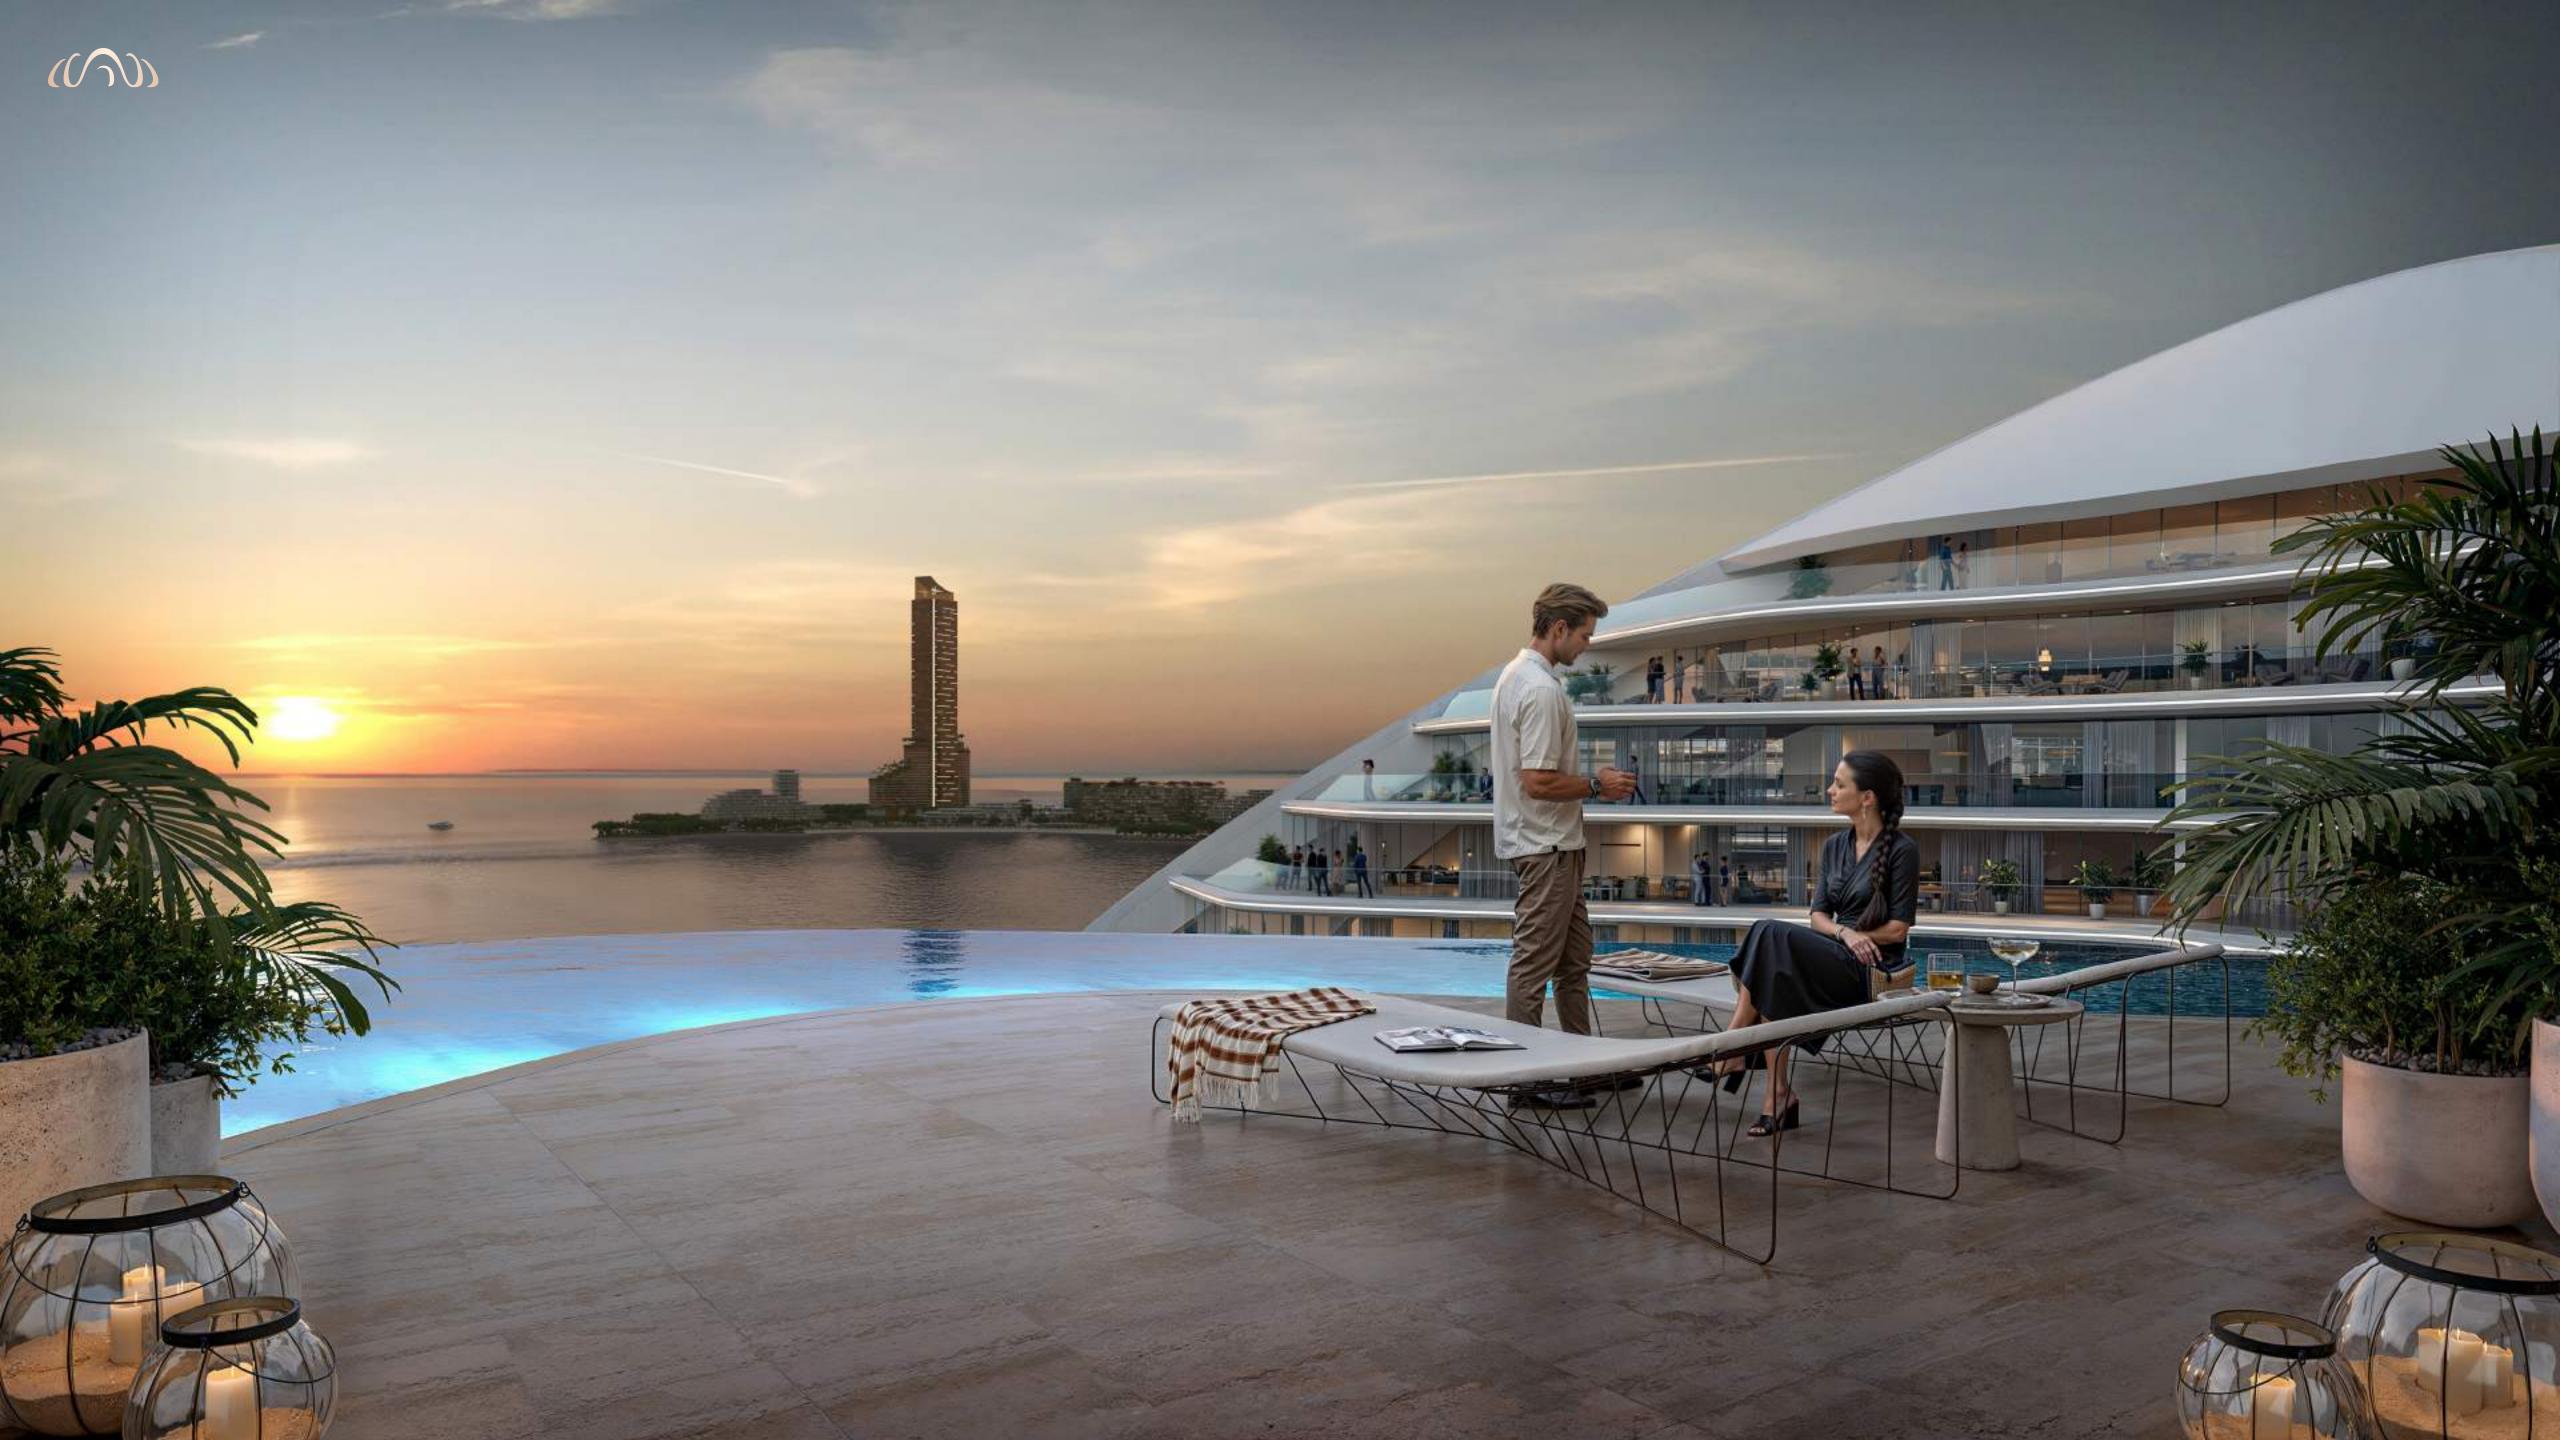

# OCEAN VIEWS FROM EVERY UNIT

(()))

Every residence at Oystra is positioned to offer uninterrupted views of the Arabian Gulf and Wynn Al Marjan. From the moment you enter, the ocean becomes a part of your everyday life, framed by expansive floor-to-ceiling windows that blur the line between the interior and the natural world.

# THE INFINITY POOL

Experience RAK's first 360° infinity pool surrounded by poolside lounges and rooftop bar setting a new standard for leisure.