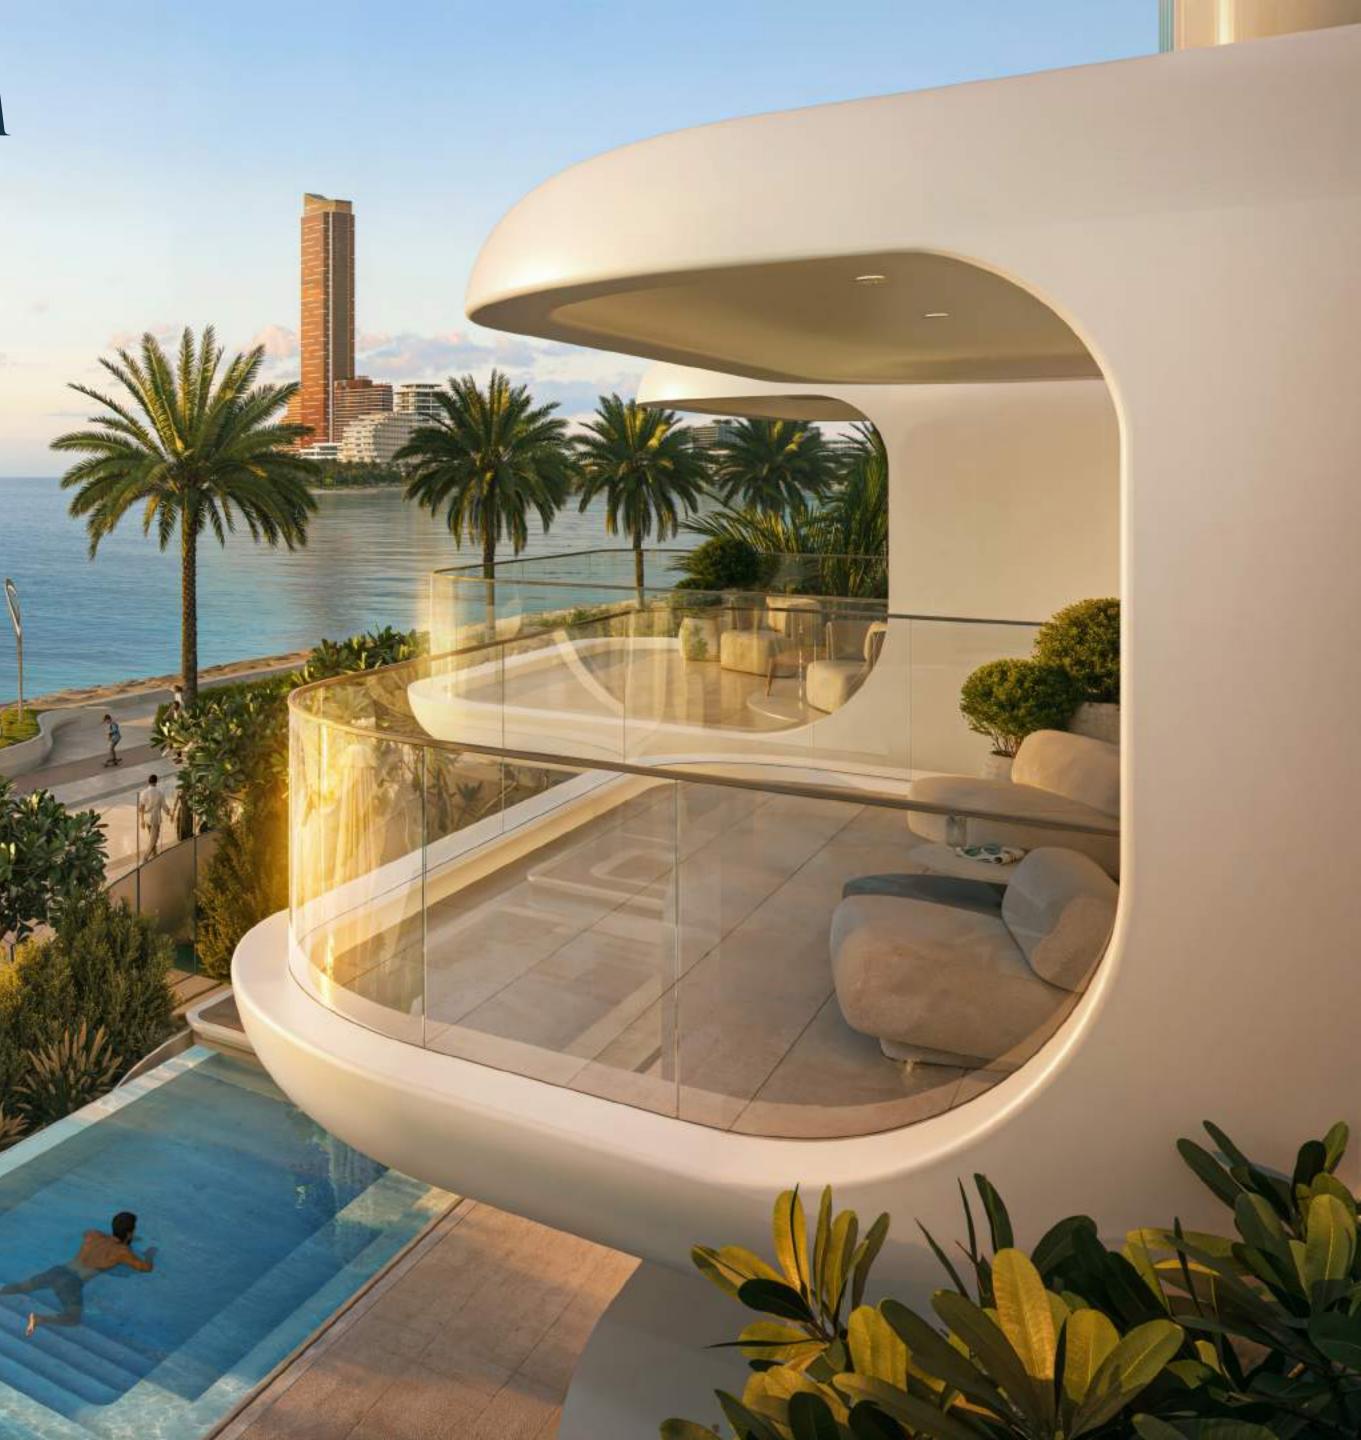

# THE TERRACE EXPERIENCE

Each terrace is designed as a private retreat, with enough space to accommodate comfortable seating, lounging areas, and even outdoor dining. Whether on a lower floor or a penthouse level, each is a perfect setting to unwind.

# OCEAN VIEWS FROM EVERY UNIT

(()))

Every residence at Oystra is positioned to offer uninterrupted views of the Arabian Gulf and Wynn Al Marjan. From the moment you enter, the ocean becomes a part of your everyday life, framed by expansive floor-to-ceiling windows that blur the line between the interior and the natural world.

# WHERE LUXURY FEELS NATURAL

The amenities at Oystra stand out not just because of their scale or design but because of the way they integrate luxury into daily life. Think private beach club meets urban retreat. A rooftop infinity pool that feels like the edge of the world. Spaces designed to unwind, recharge, and connect—all framed by views that never end.

# THE INFINITY POOL

Experience RAK's first 360° infinity pool surrounded by poolside lounges and rooftop bar setting a new standard for leisure.