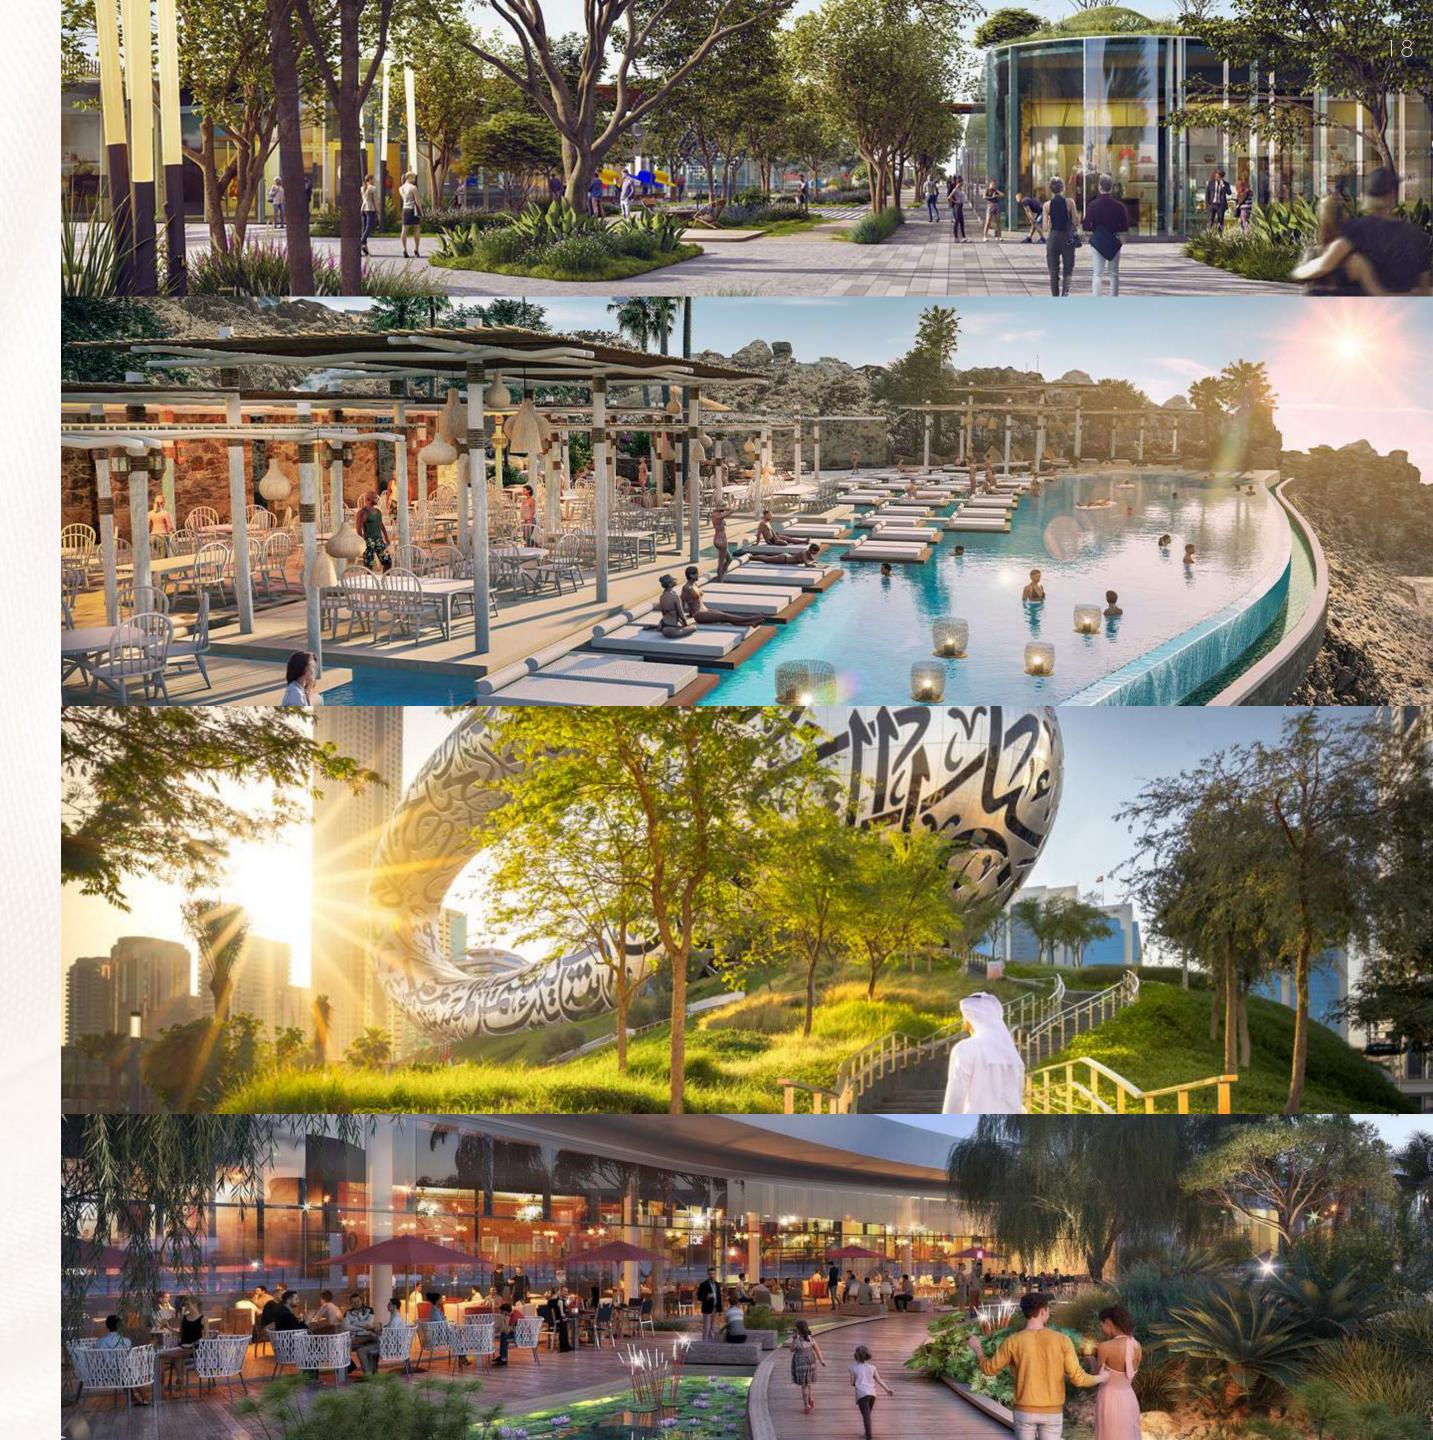

# WHERE LUXURY FEELS NATURAL

The amenities at Oystra stand out not just because of their scale or design but because of the way they integrate luxury into daily life. Think private beach club meets urban retreat. A rooftop infinity pool that feels like the edge of the world. Spaces designed to unwind, recharge, and connect—all framed by views that never end.

### MOVEMENT & Well-Being

State-of-the-art personal training studios.

Yoga pavilions that open to the sea breeze.

Paddle courts that invite friendly competition.

Golf simulator and putting greens for leisurely practice.

Children's playground.

Heated swimming pools for families and kids.

Heated lap pool.

Private cinema.

Children's soft-play area.

Games room for adults and teenagers.

Art gallery.

On-site healthcare unit.

# THE INFINITY POOL

Experience RAK's first 360° infinity pool surrounded by poolside lounges and rooftop bar setting a new standard for leisure.

## THE SOCIAL LOUNGE

Indoor and outdoor lounge spaces and bars for ultimate comfort and downtime.

Artisanal café with curated coffee blends.

Pet-friendly park designed to feel open and inclusive.

Resort-style sundeck and cabanas around pools and open lawns.

Ample green spaces.

Water features integrated into landscape design.