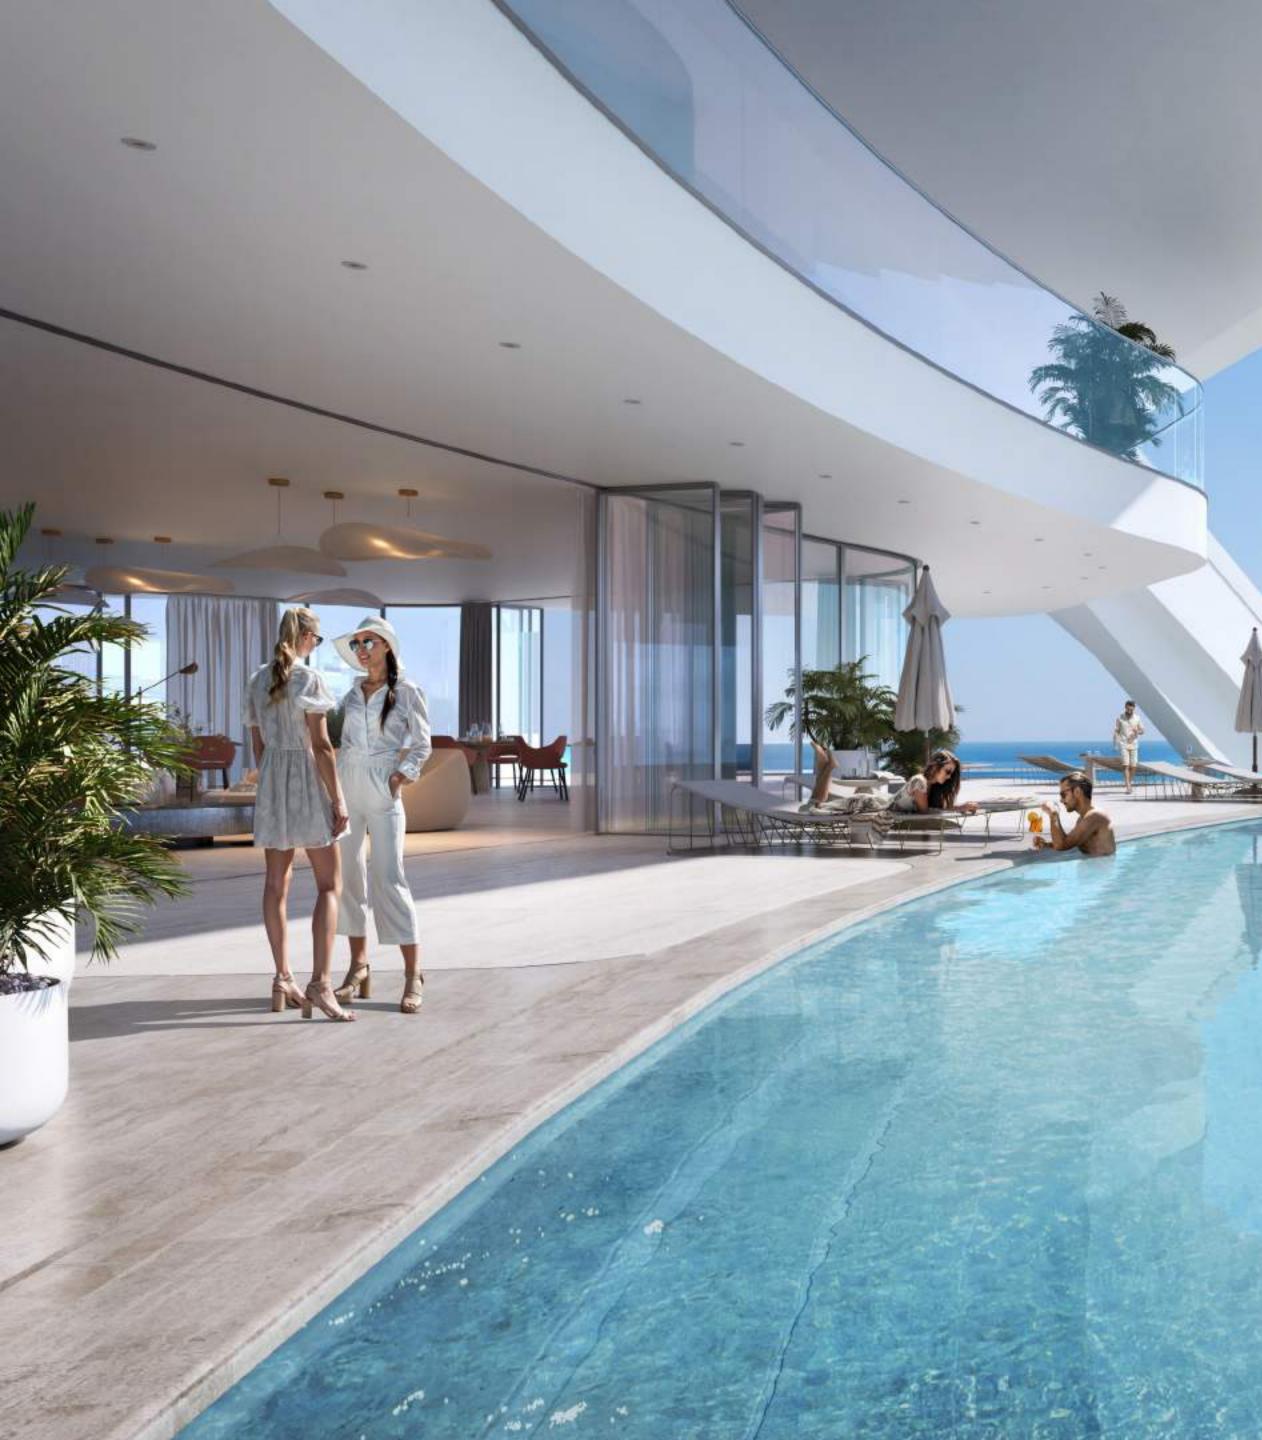

### Blending In, Yet Standing Out

Designed as a living sculpture, Oystra embodies the idea of movement. Its curved facades, flowing balconies, and seamless transitions are inspired by the natural flow of water.

This visionary approach allows the building to blend effortlessly with the surrounding landscape while standing out as an iconic structure on Al Marjan Island.

(())

# THE TERRACE EXPERIENCE

Each terrace is designed as a private retreat, with enough space to accommodate comfortable seating, lounging areas, and even outdoor dining. Whether on a lower floor or a penthouse level, each is a perfect setting to unwind.

# OCEAN VIEWS FROM EVERY UNIT

(()))

Every residence at Oystra is positioned to offer uninterrupted views of the Arabian Gulf and Wynn Al Marjan. From the moment you enter, the ocean becomes a part of your everyday life, framed by expansive floor-to-ceiling windows that blur the line between the interior and the natural world.