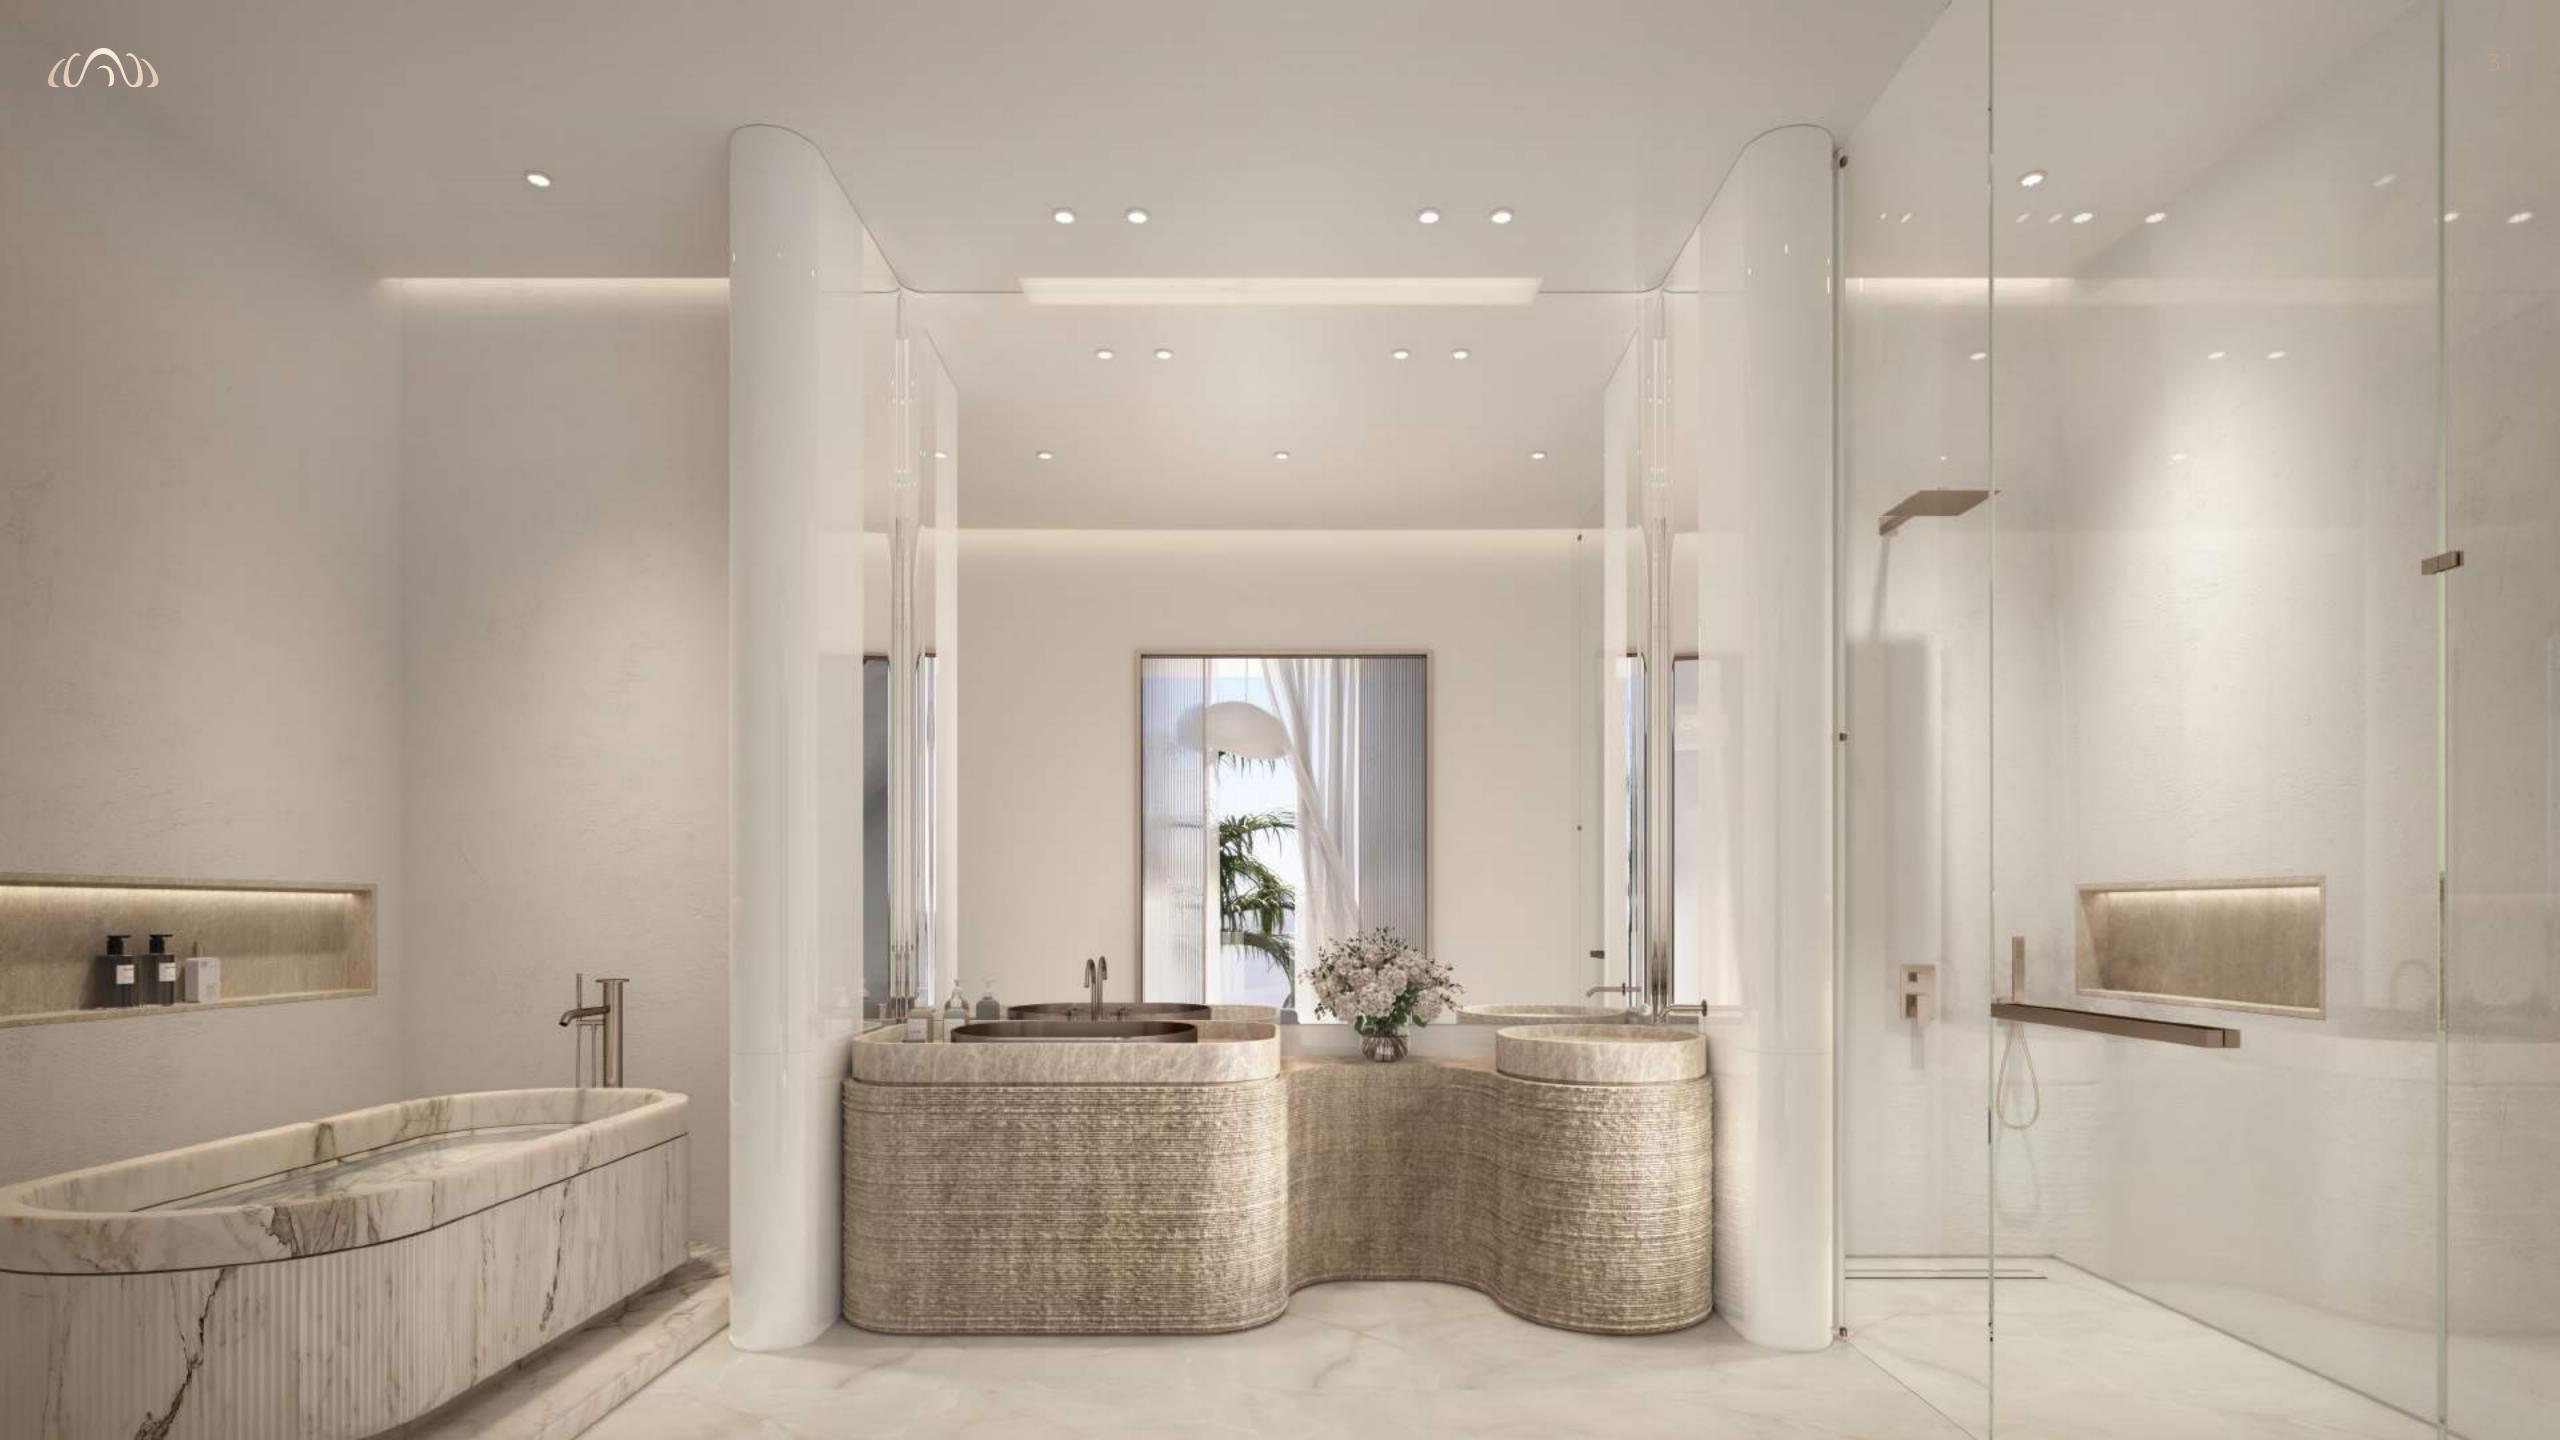

### A SEAFRONT MASTERPIECE

Oystra's interiors are crafted to reflect the project's overarching concept of fluidity and organic form.

The design language seamlessly blends luxury and natural elements, creating spaces that feel both refined and welcoming. The aesthetic is modern, with a focus on curvature, softness, and understated elegance.

### Good Design Isn't Just Seen—It's Felt

Neutral tones—beige, sand, and muted earth shades—dominate, complemented by rich textures and natural materials. The use of rounded furniture and curved architectural features maintains a sense of movement throughout the space.