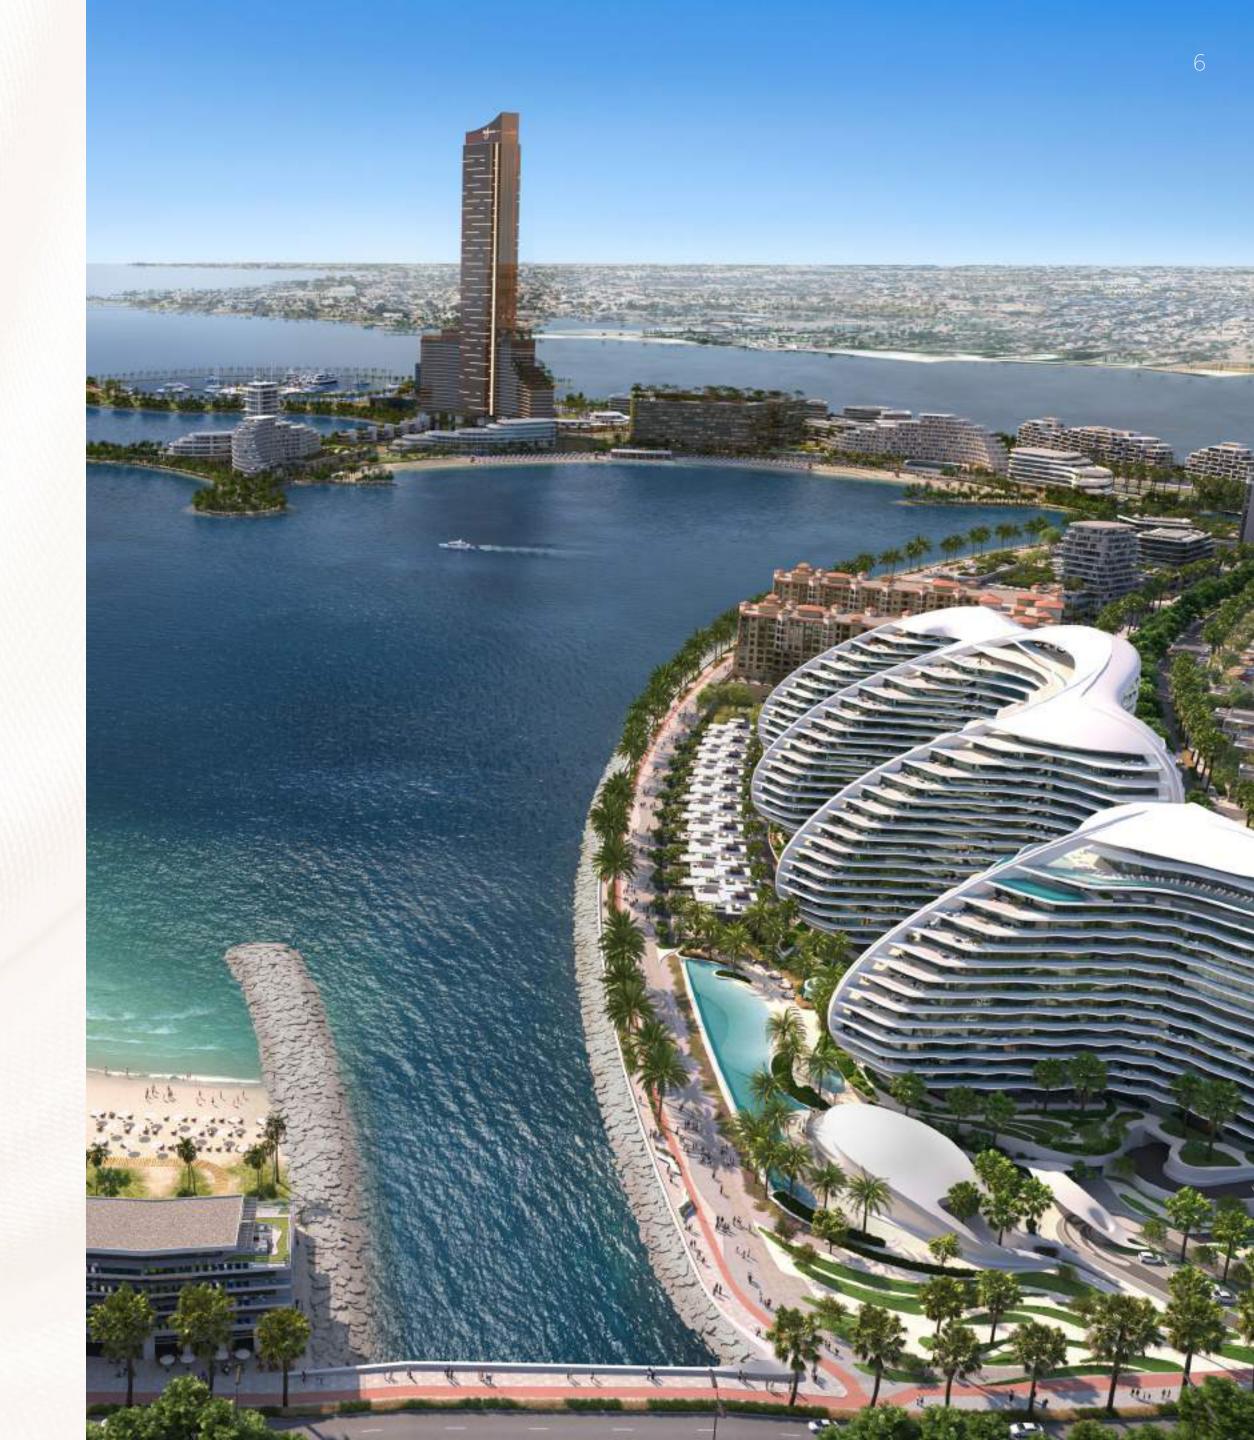

# AL MARJAN ISLAND

As Ras Al Khaimah's most iconic coastal development, Al Marjan Island is home to world-class resorts, pristine beaches, and vibrant leisure spots. Here, the serene landscape is complemented by innovative architecture.

Al Marjan Island offers 4.5 kilometers of beachfront and crystal-clear waters, with panoramic views all around. It's home to world-class hotels, luxury residences, and top leisure spots—just minutes from Wynn Al Marjan, Al Hamra Mall, and RAK International Airport. A destination in the global spotlight.

### Blending In, Yet Standing Out

Designed as a living sculpture, Oystra embodies the idea of movement. Its curved facades, flowing balconies, and seamless transitions are inspired by the natural flow of water.

This visionary approach allows the building to blend effortlessly with the surrounding landscape while standing out as an iconic structure on Al Marjan Island.

(())