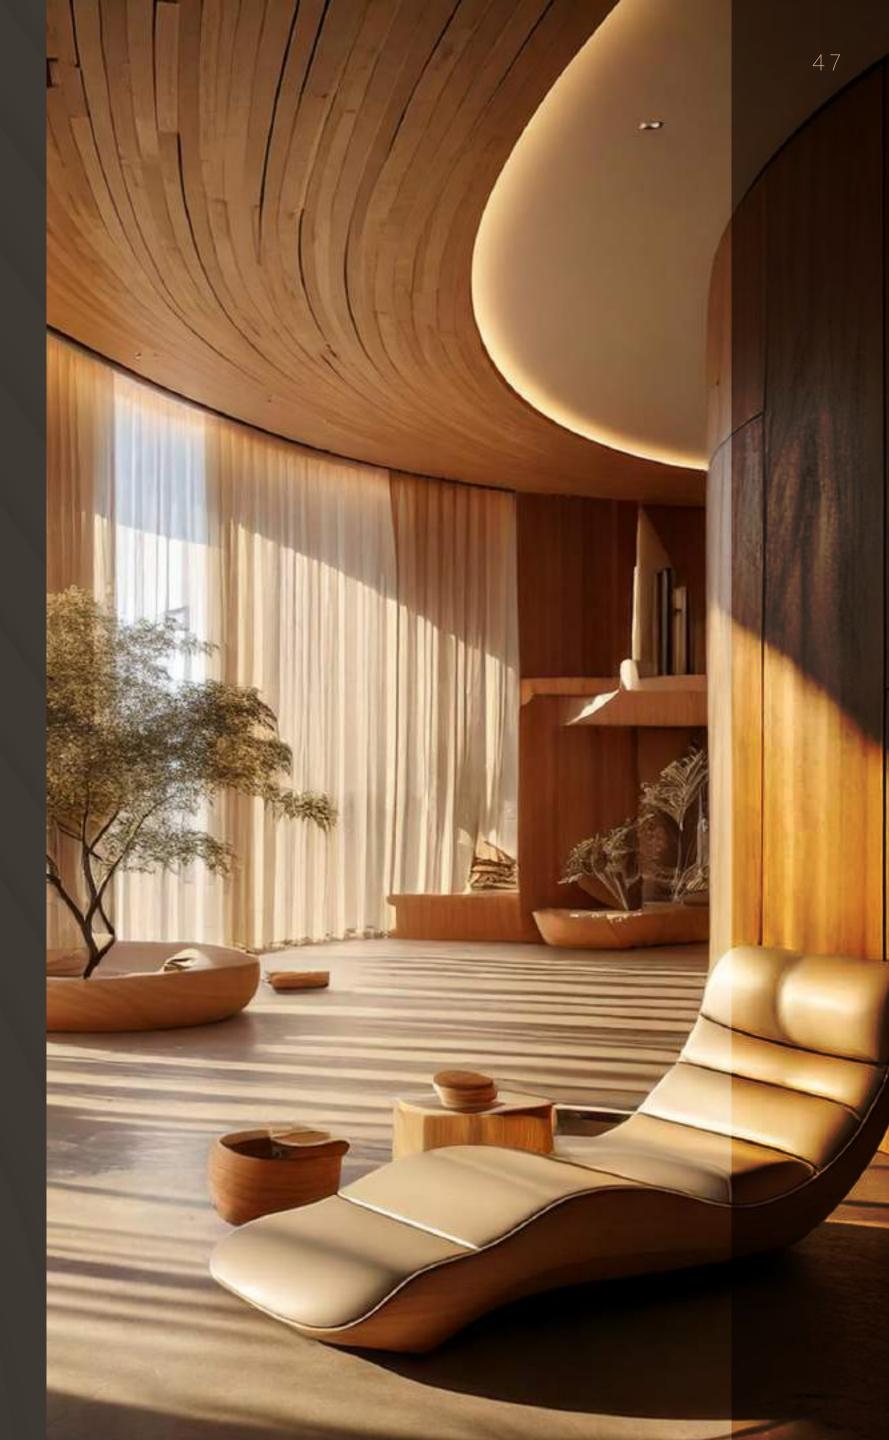

### A SEAFRONT MASTERPIECE

Oystra's interiors are crafted to reflect the project's overarching concept of fluidity and organic form.

The design language seamlessly blends luxury and natural elements, creating spaces that feel both refined and welcoming. The aesthetic is modern, with a focus on curvature, softness, and understated elegance.

### Good Design Isn't Just Seen—It's Felt

Neutral tones—beige, sand, and muted earth shades—dominate, complemented by rich textures and natural materials. The use of rounded furniture and curved architectural features maintains a sense of movement throughout the space.