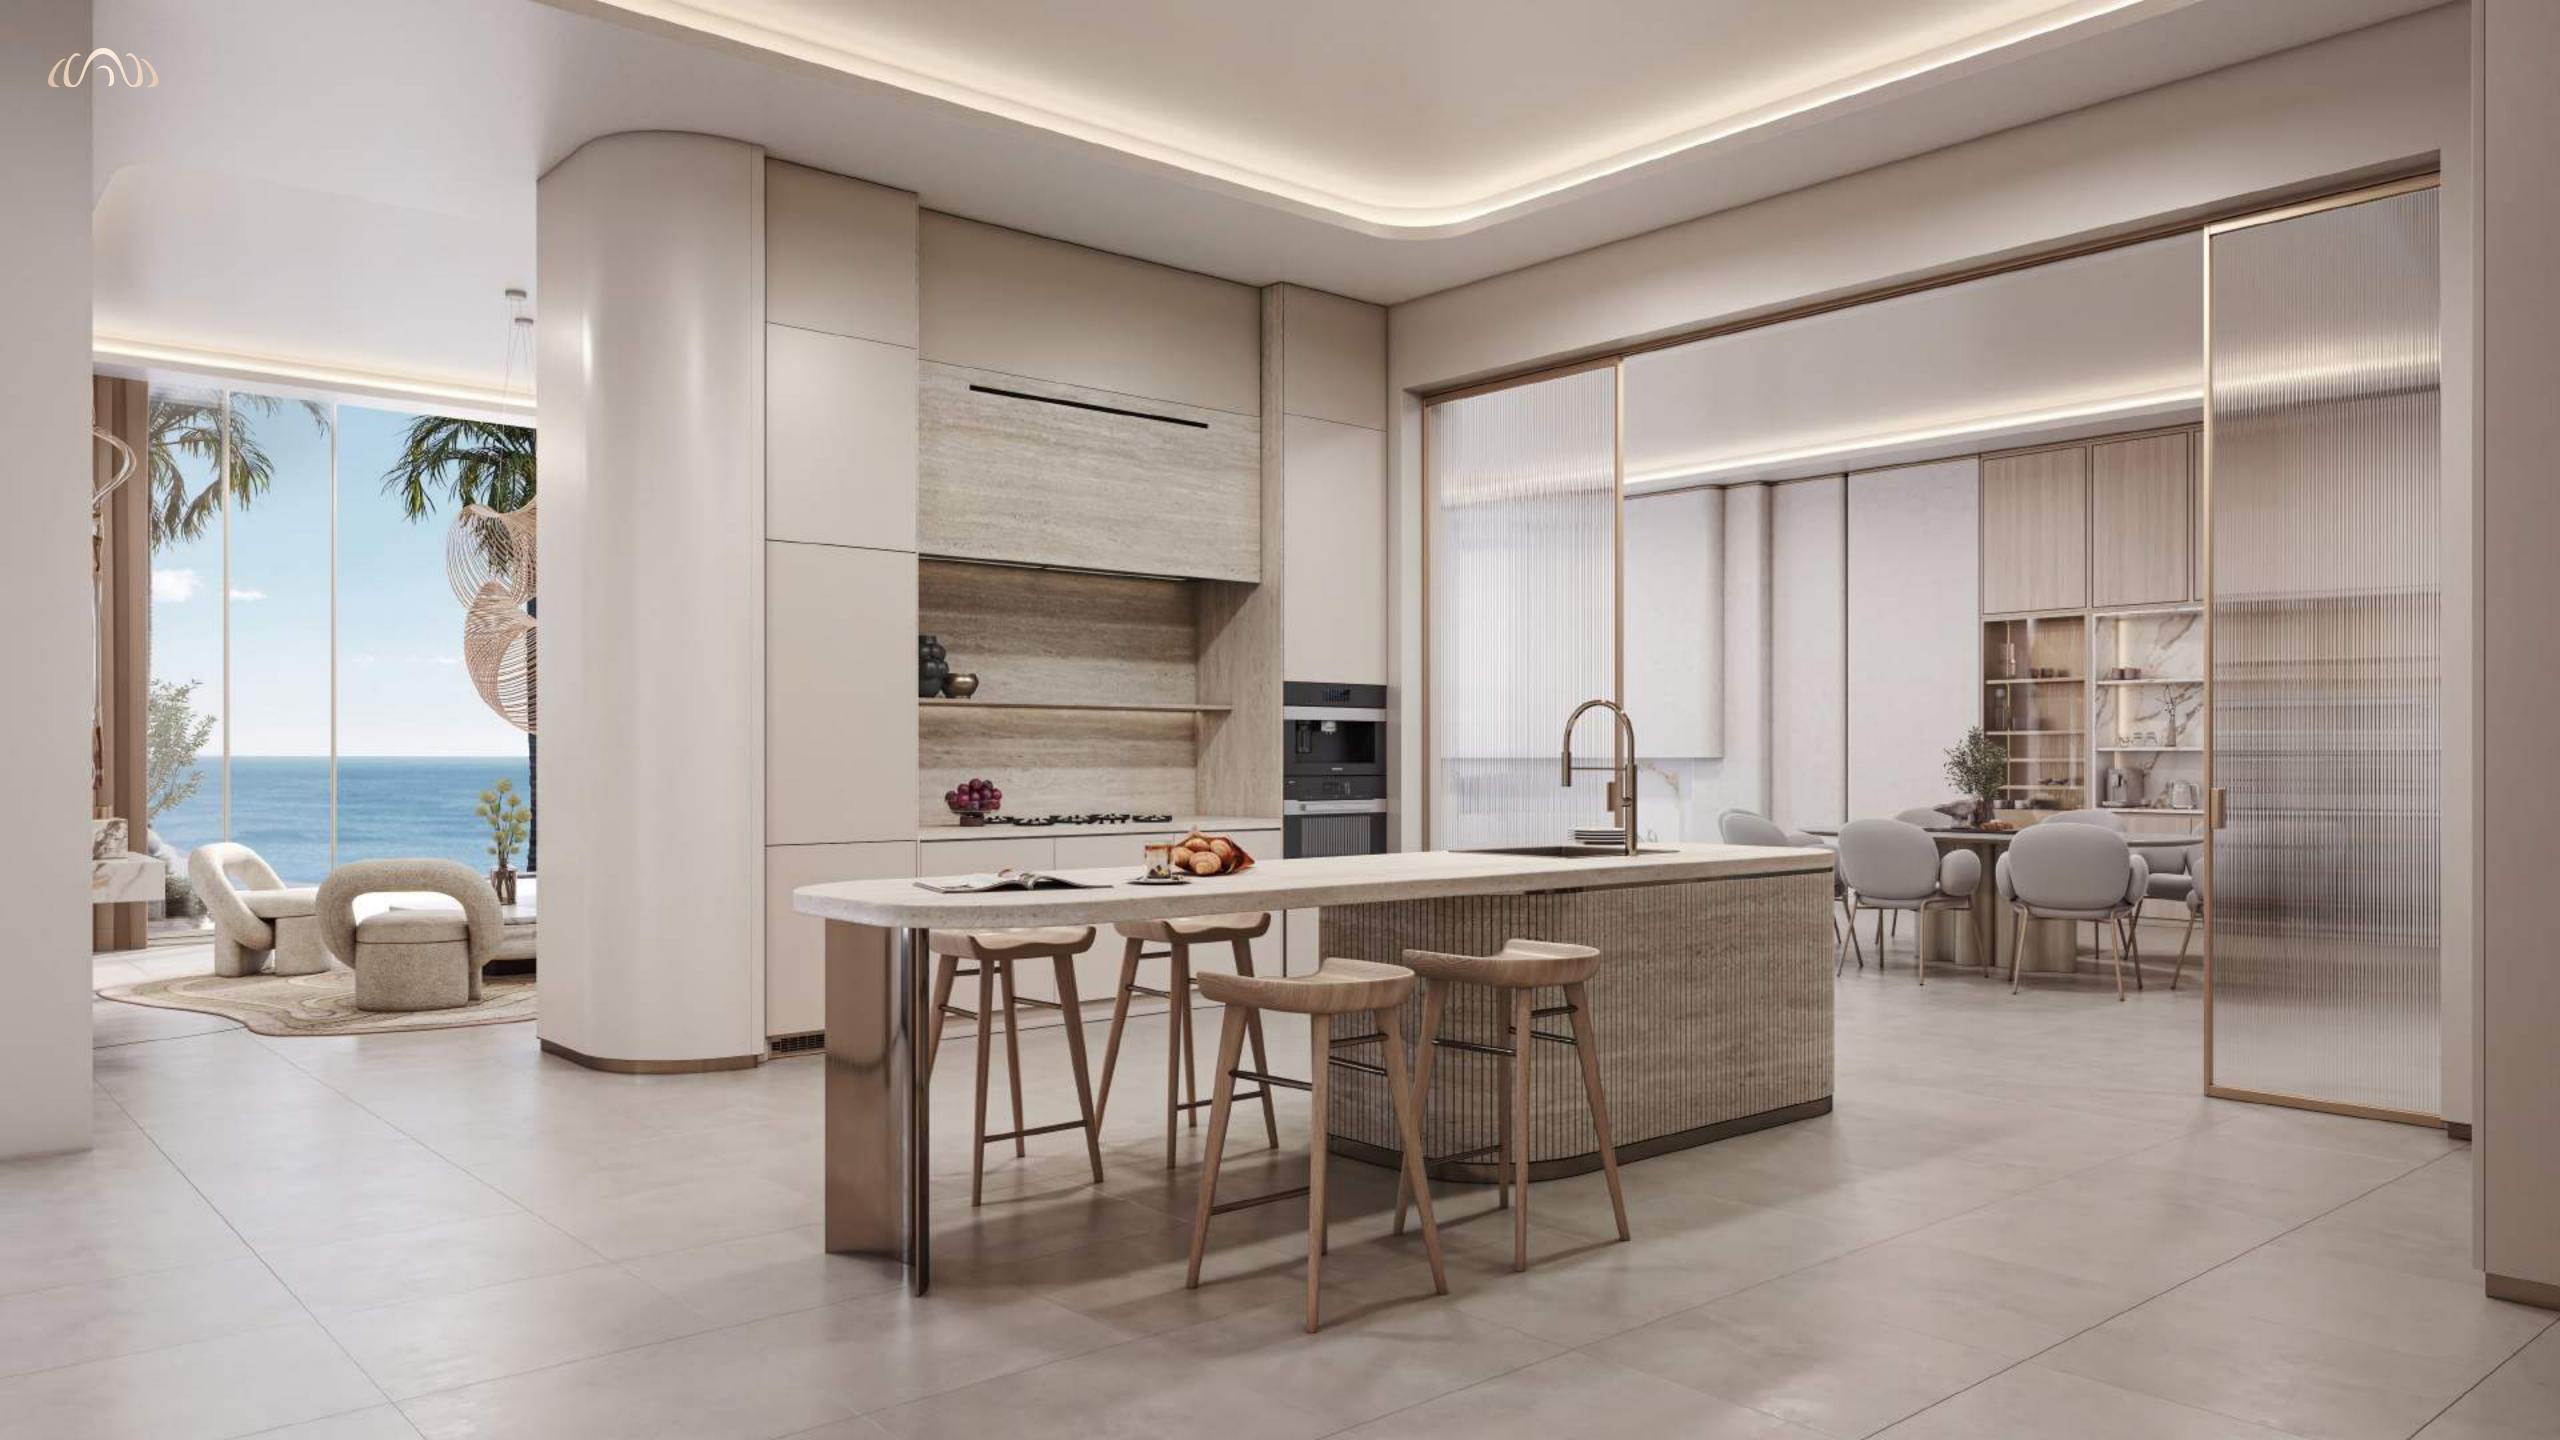

### A SEAFRONT MASTERPIECE

Oystra's interiors are crafted to reflect the project's overarching concept of fluidity and organic form.

The design language seamlessly blends luxury and natural elements, creating spaces that feel both refined and welcoming. The aesthetic is modern, with a focus on curvature, softness, and understated elegance.

### Good Design Isn't Just Seen—It's Felt

Neutral tones—beige, sand, and muted earth shades—dominate, complemented by rich textures and natural materials. The use of rounded furniture and curved architectural features maintains a sense of movement throughout the space.