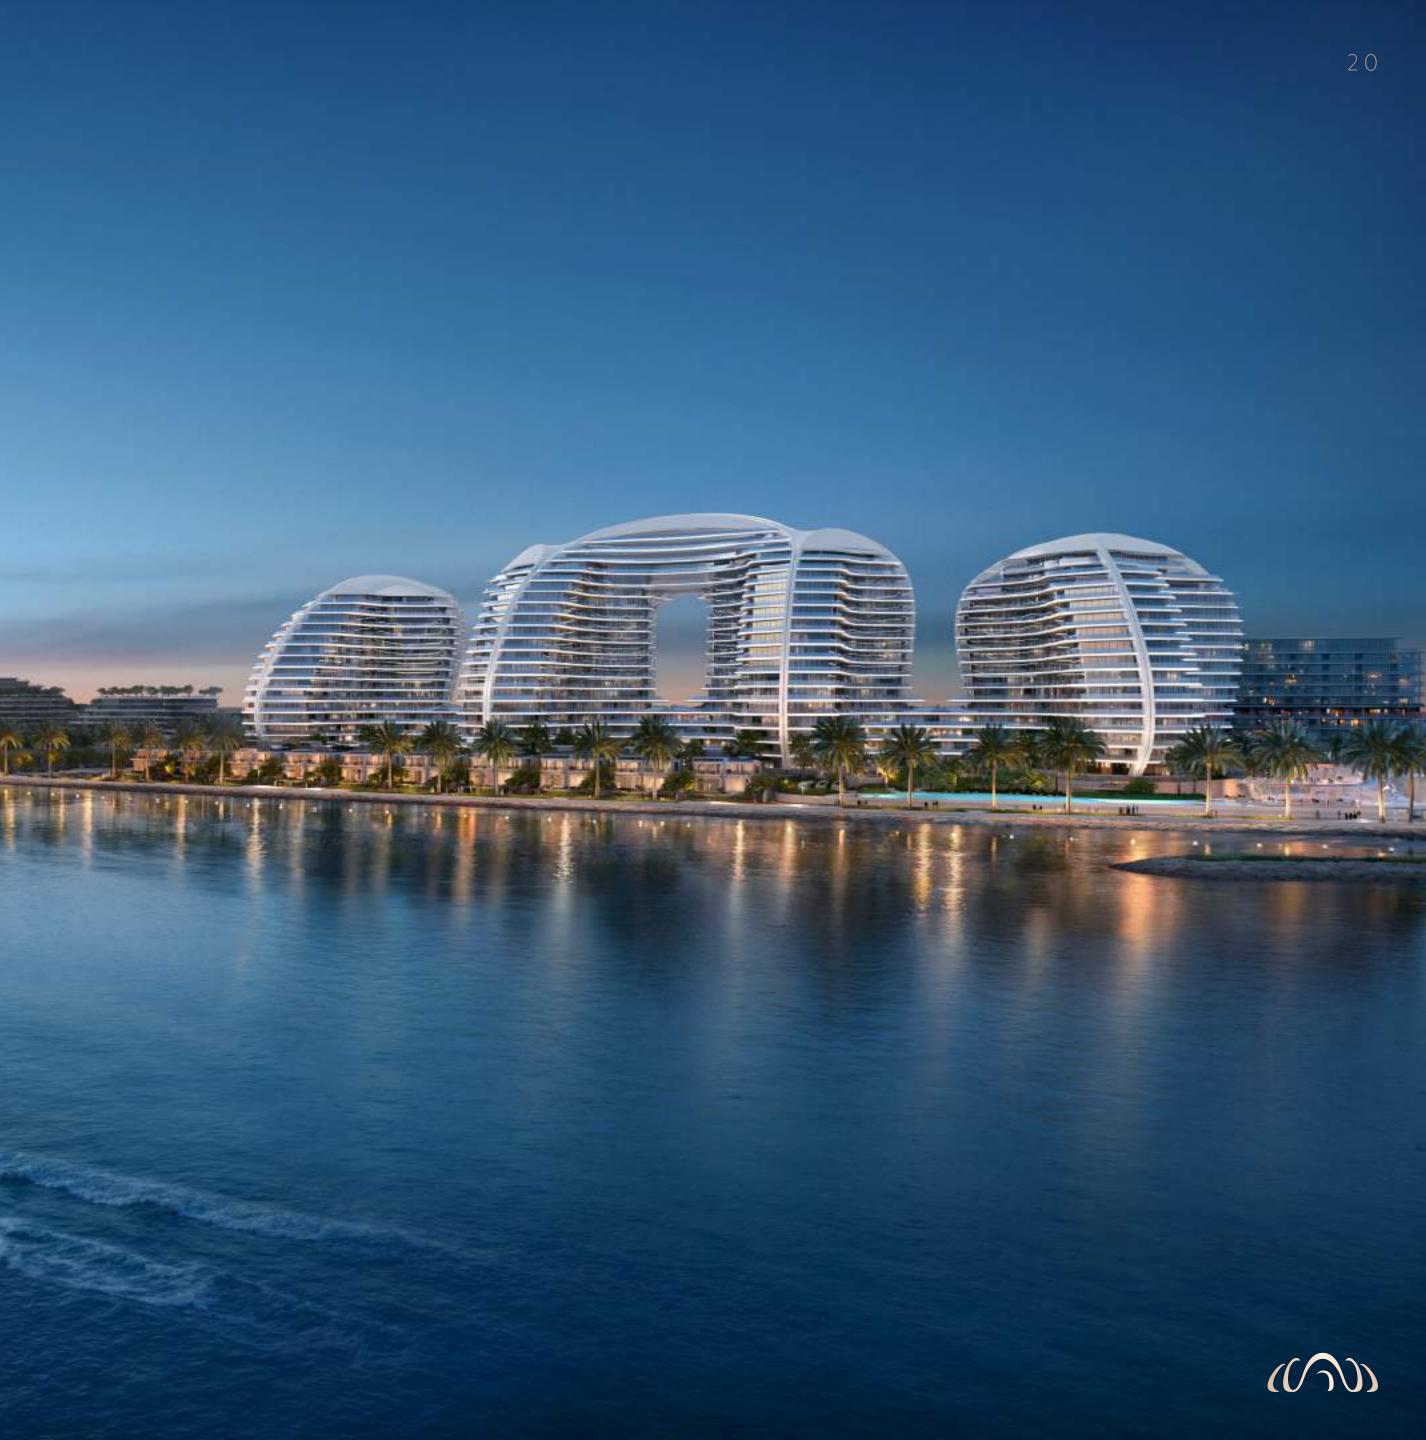

### TRANSFORMING STATIC INTO LIVING

Zaha Hadid Architects (ZHA) are renowned for transforming static structures into living forms.

Just as an oyster opens to reveal a pearl, Oystra's architecture unfolds gracefully, its curved silhouette echoing the natural form of an open shell.

### Blending In, Yet Standing Out

Designed as a living sculpture, Oystra embodies the idea of movement. Its curved facades, flowing balconies, and seamless transitions are inspired by the natural flow of water.

This visionary approach allows the building to blend effortlessly with the surrounding landscape while standing out as an iconic structure on Al Marjan Island.

(())