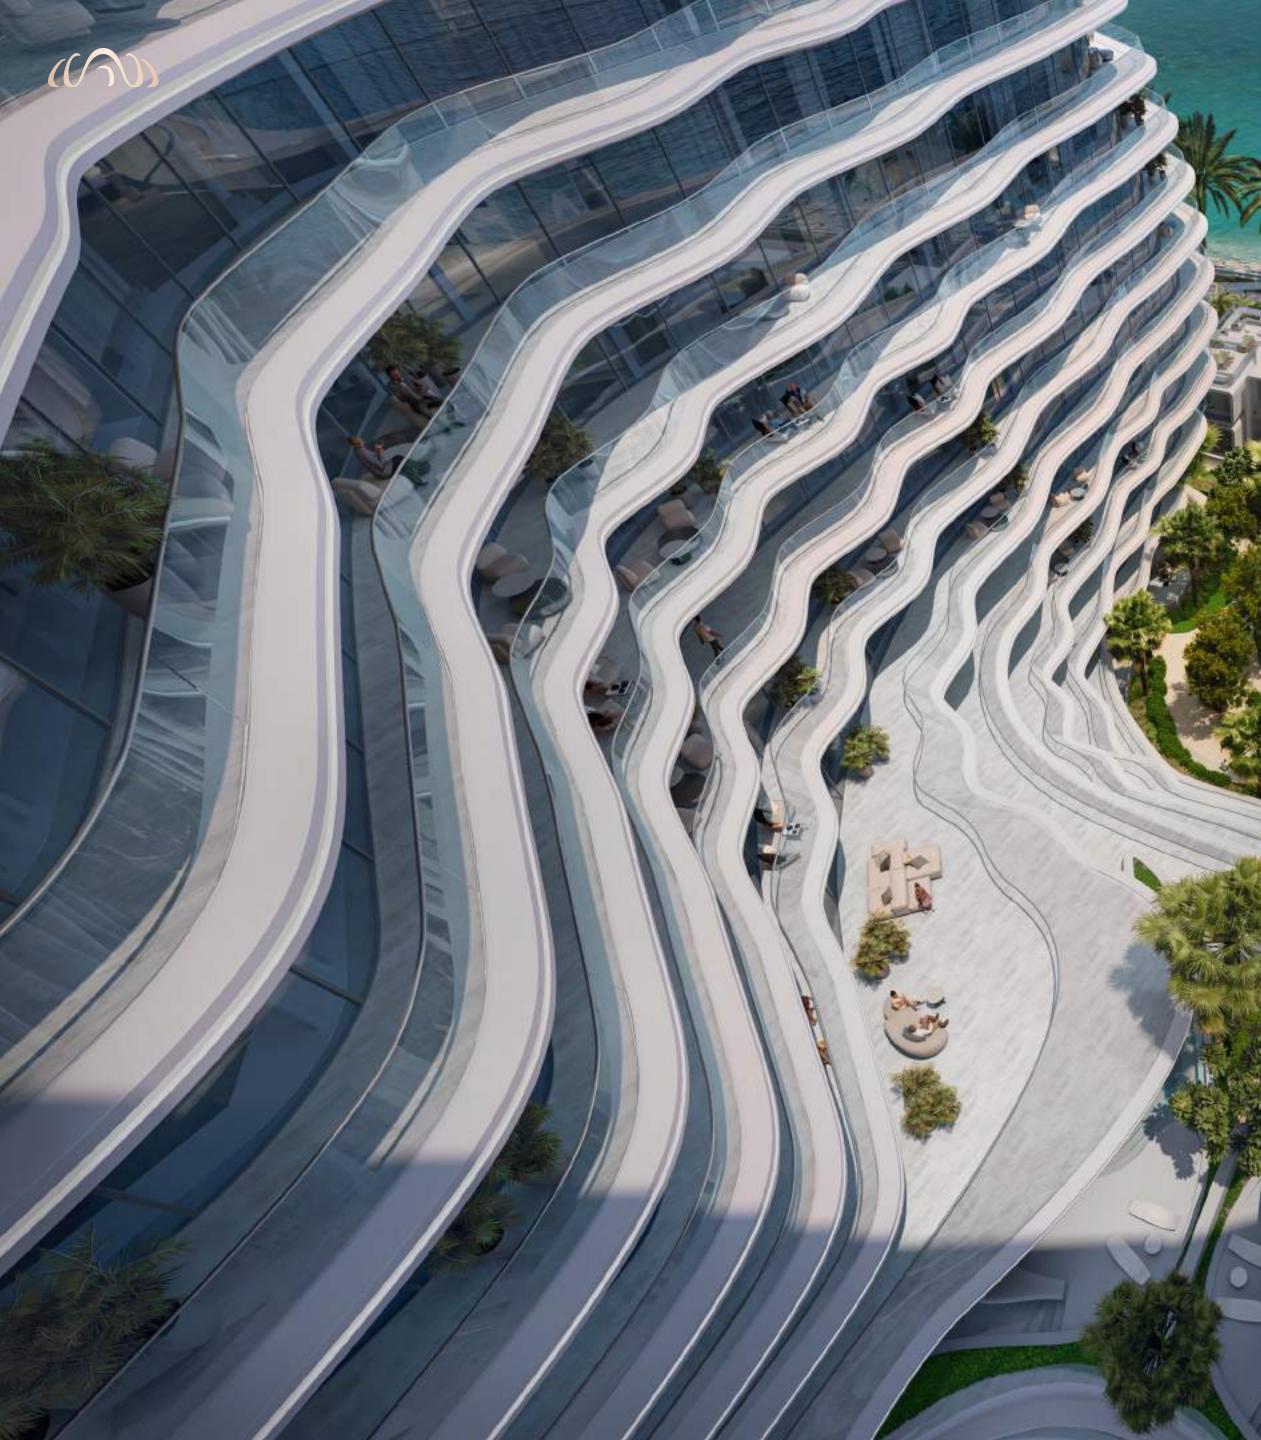

### Blending In, Yet Standing Out

Designed as a living sculpture, Oystra embodies the idea of movement. Its curved facades, flowing balconies, and seamless transitions are inspired by the natural flow of water.

This visionary approach allows the building to blend effortlessly with the surrounding landscape while standing out as an iconic structure on Al Marjan Island.

(())

# THE TERRACE EXPERIENCE

Each terrace is designed as a private retreat, with enough space to accommodate comfortable seating, lounging areas, and even outdoor dining. Whether on a lower floor or a penthouse level, each is a perfect setting to unwind.

# OCEAN VIEWS FROM EVERY UNIT

(()))

Every residence at Oystra is positioned to offer uninterrupted views of the Arabian Gulf and Wynn Al Marjan. From the moment you enter, the ocean becomes a part of your everyday life, framed by expansive floor-to-ceiling windows that blur the line between the interior and the natural world.