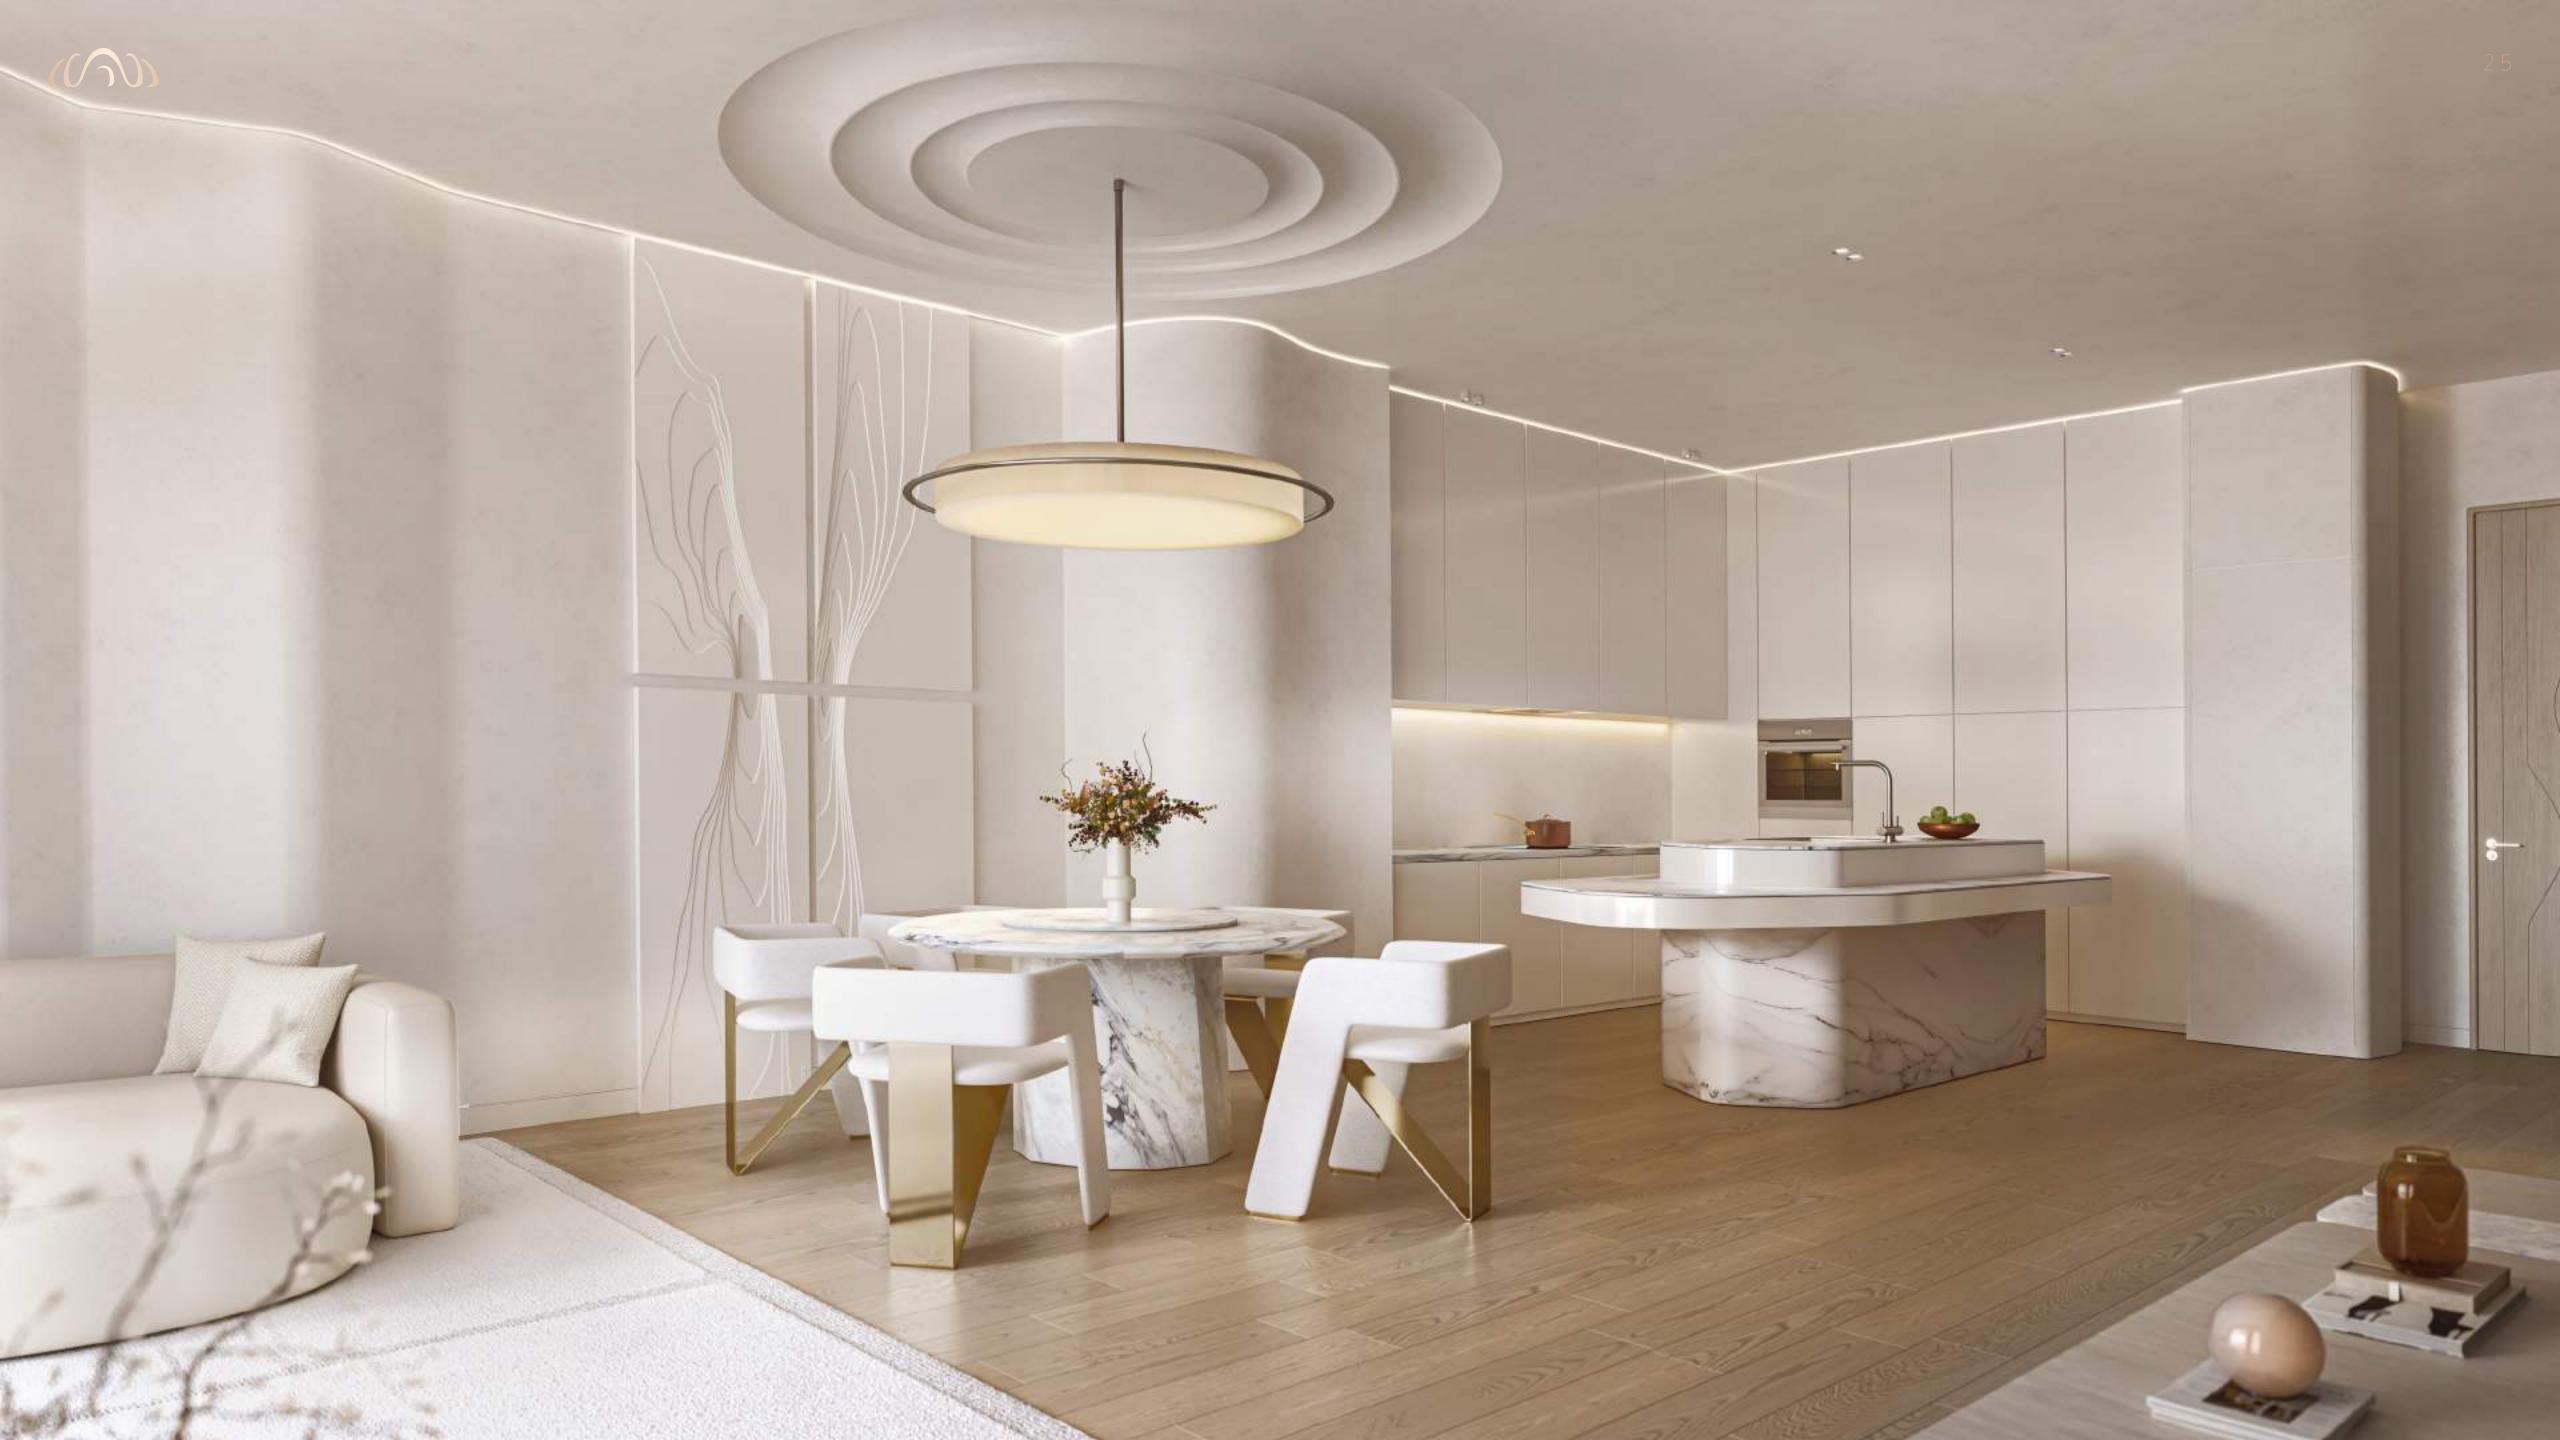

### A SEAFRONT MASTERPIECE

Oystra's interiors are crafted to reflect the project's overarching concept of fluidity and organic form.

The design language seamlessly blends luxury and natural elements, creating spaces that feel both refined and welcoming. The aesthetic is modern, with a focus on curvature, softness, and understated elegance.

### Good Design Isn't Just Seen—It's Felt

Neutral tones—beige, sand, and muted earth shades—dominate, complemented by rich textures and natural materials. The use of rounded furniture and curved architectural features maintains a sense of movement throughout the space.