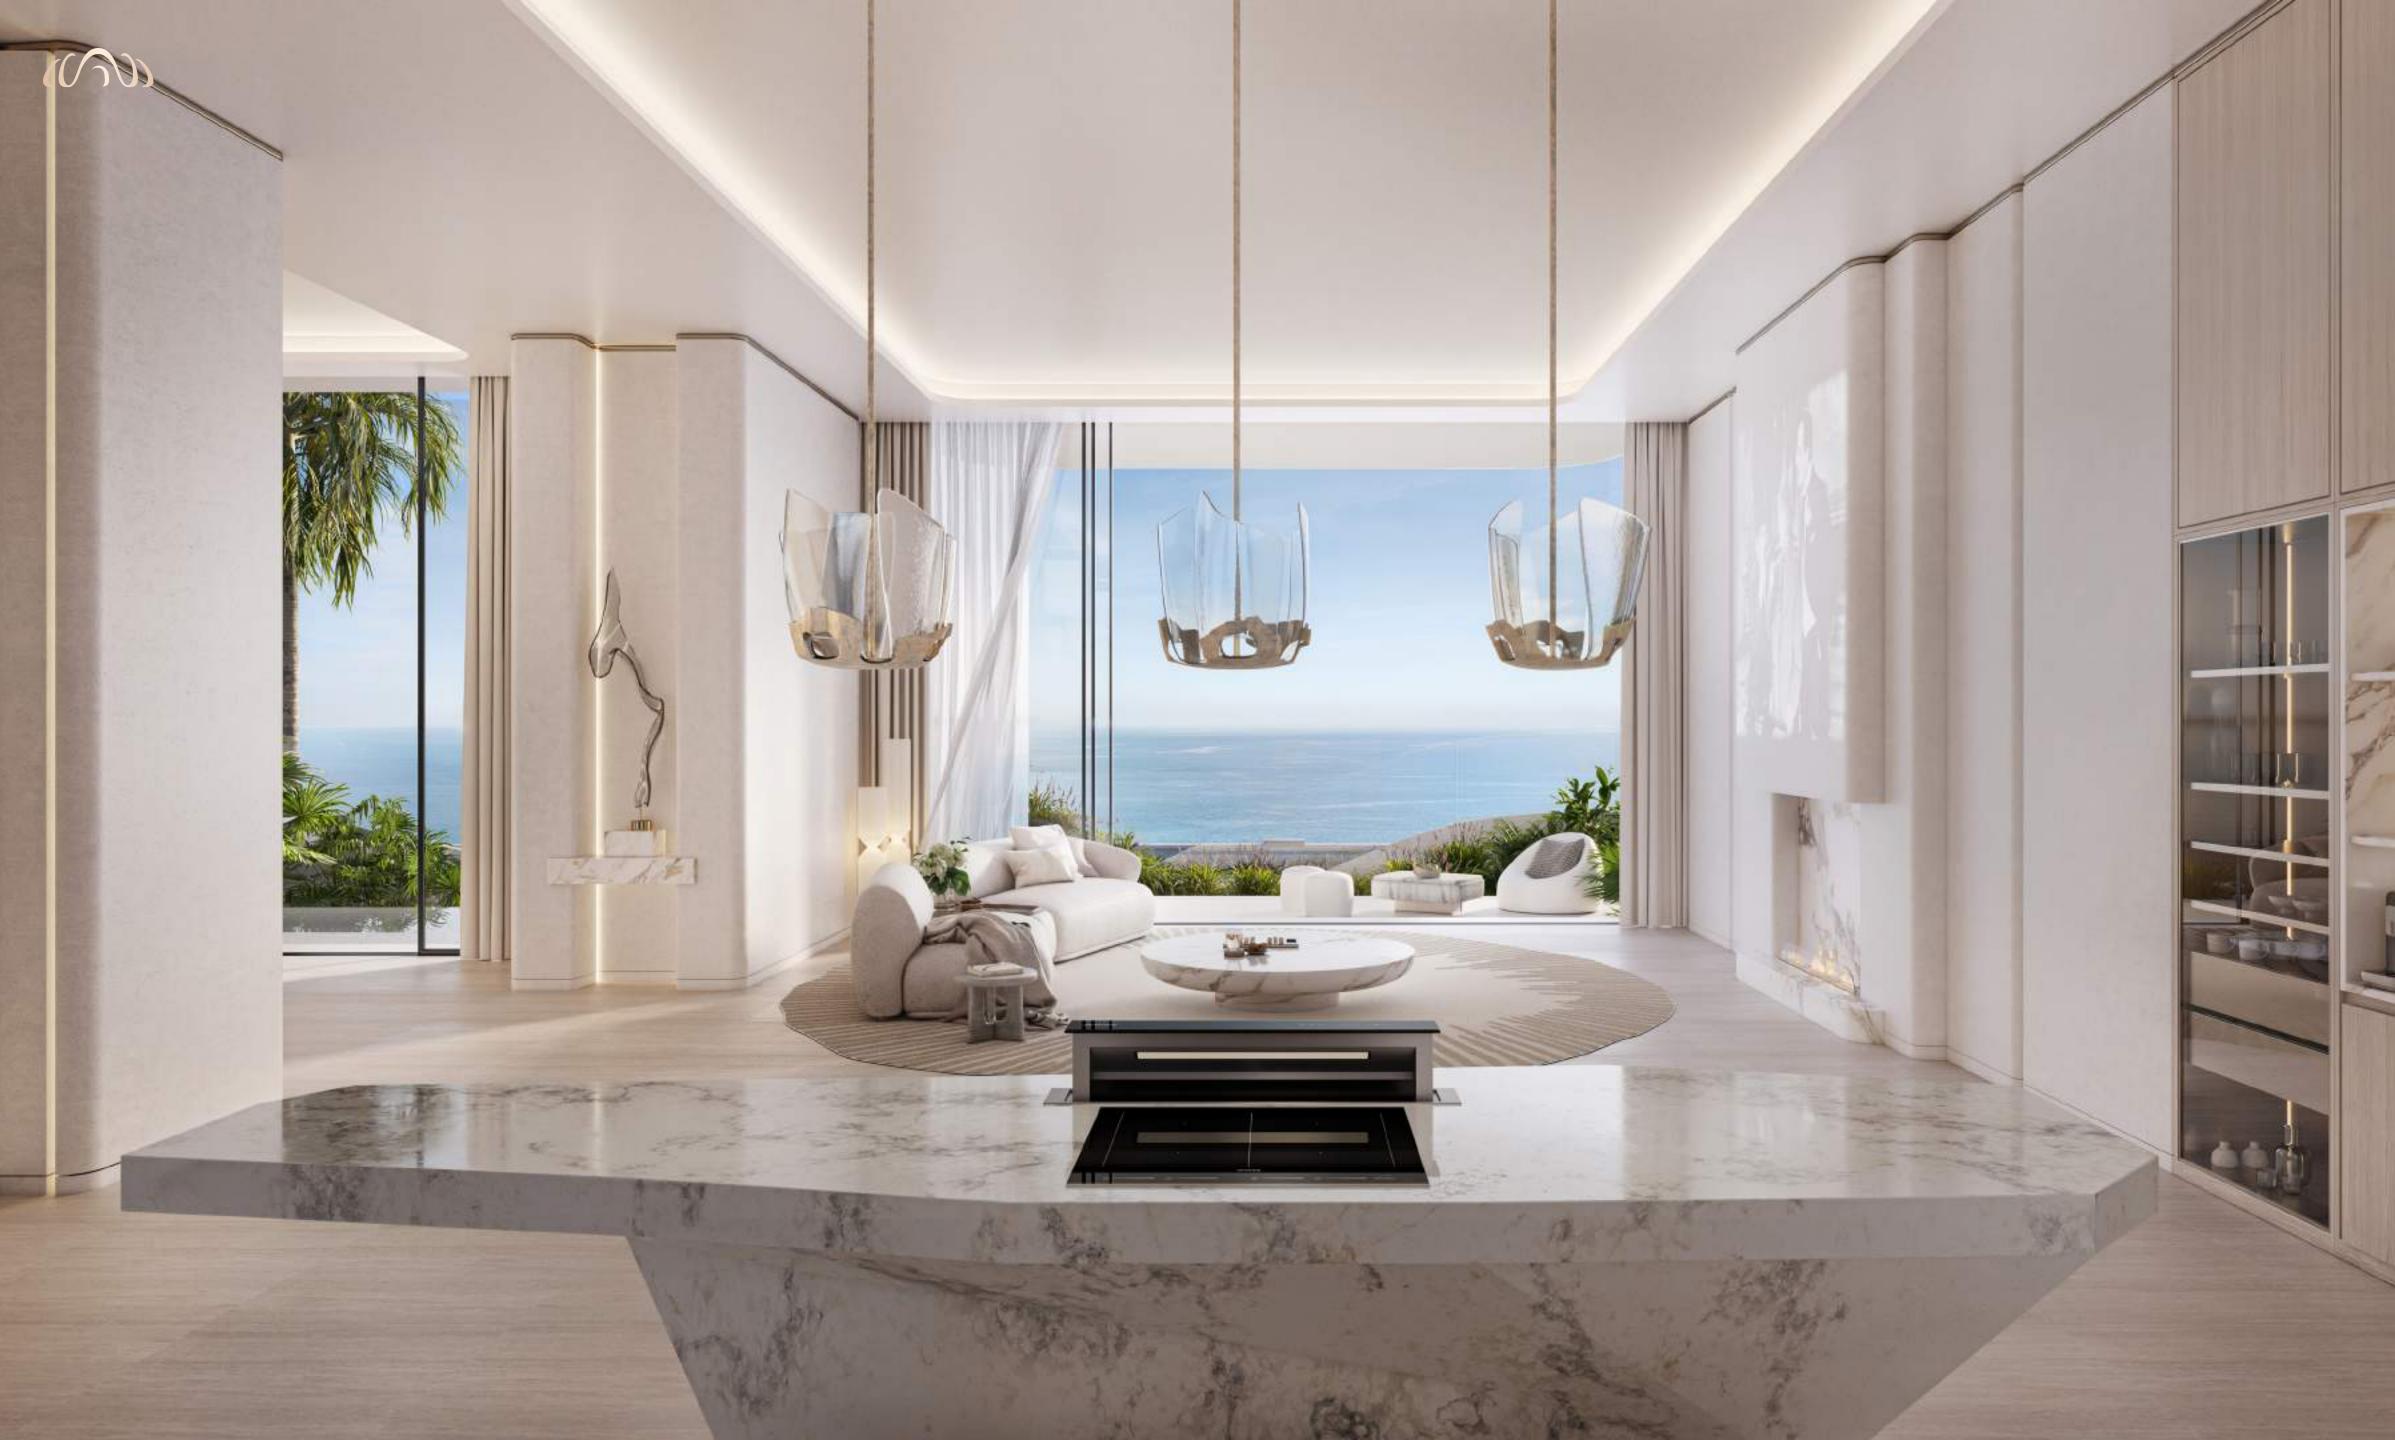

### A SEAFRONT MASTERPIECE

Oystra's interiors are crafted to reflect the project's overarching concept of fluidity and organic form.

The design language seamlessly blends luxury and natural elements, creating spaces that feel both refined and welcoming. The aesthetic is modern, with a focus on curvature, softness, and understated elegance.

### Good Design Isn't Just Seen—It's Felt

Neutral tones—beige, sand, and muted earth shades—dominate, complemented by rich textures and natural materials. The use of rounded furniture and curved architectural features maintains a sense of movement throughout the space.