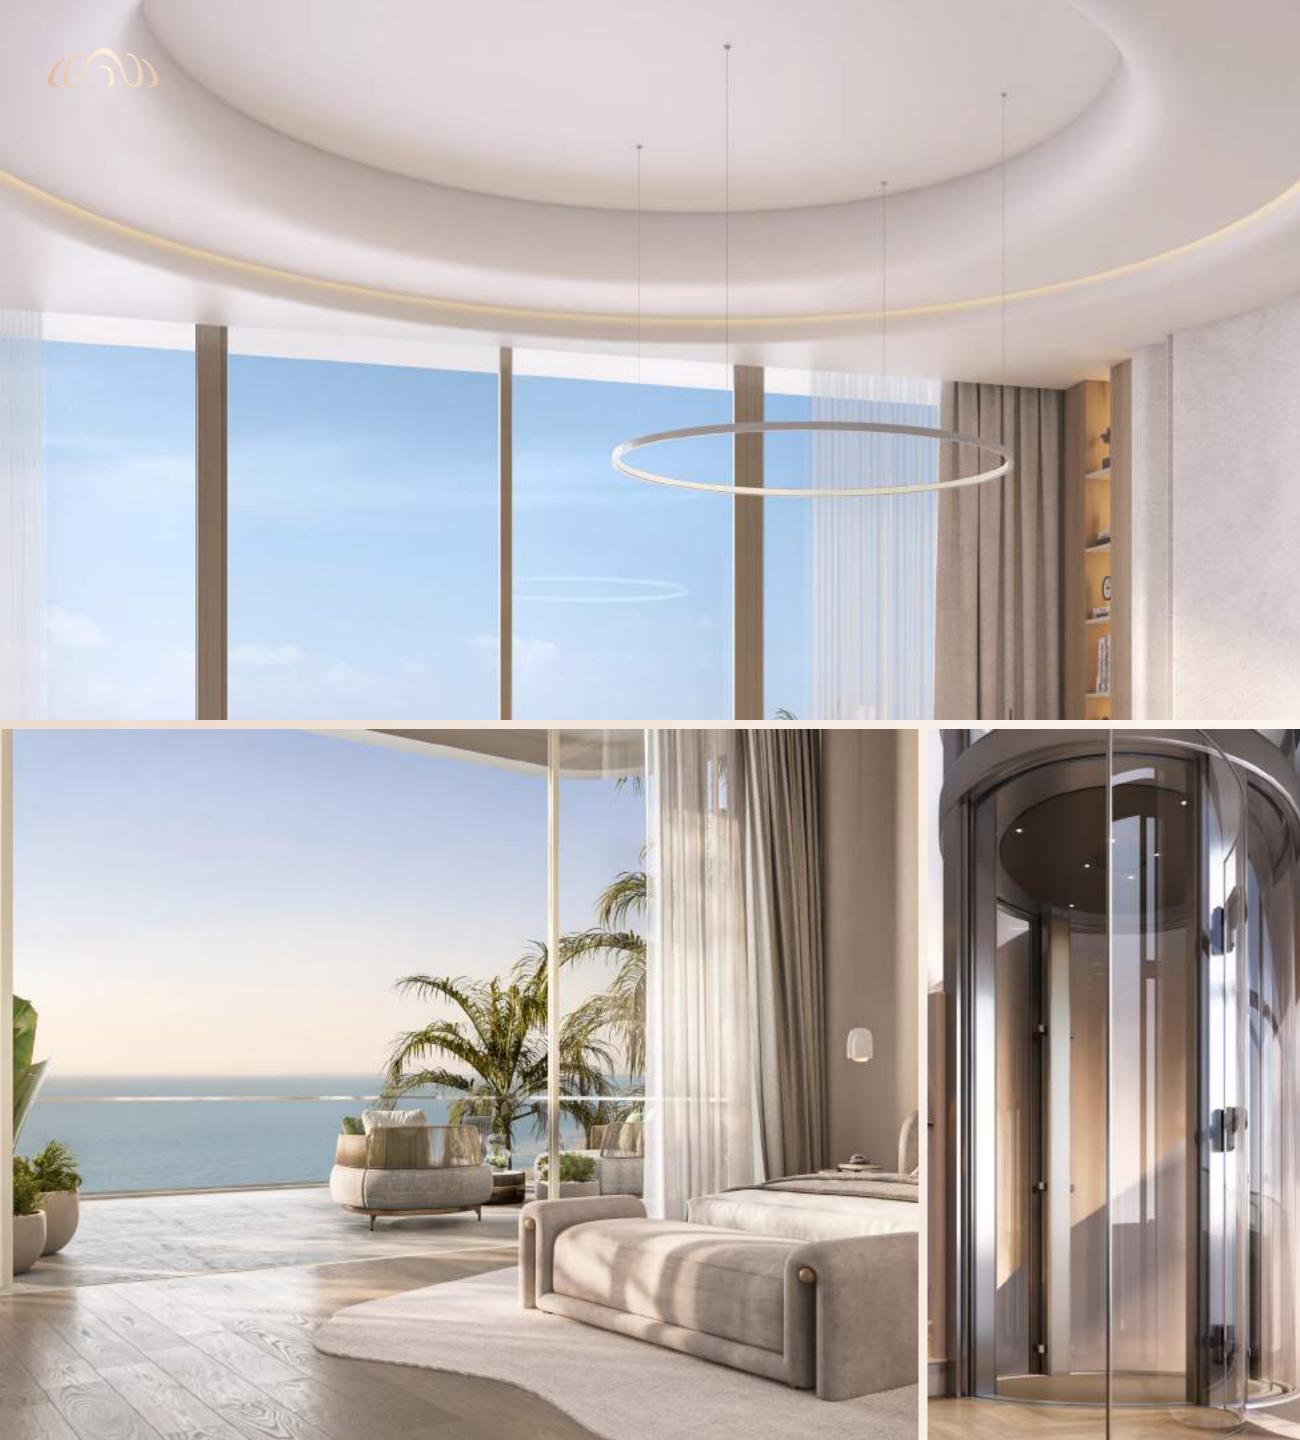

### A SEAFRONT MASTERPIECE

Oystra's interiors are crafted to reflect the project's overarching concept of fluidity and organic form.

The design language seamlessly blends luxury and natural elements, creating spaces that feel both refined and welcoming. The aesthetic is modern, with a focus on curvature, softness, and understated elegance.

# THE TERRACE EXPERIENCE

Each terrace is designed as a private retreat, with enough space to accommodate comfortable seating, lounging areas, and even outdoor dining. Whether on a lower floor or a penthouse level, each is a perfect setting to unwind.

### Good Design Isn't Just Seen—It's Felt

Neutral tones—beige, sand, and muted earth shades—dominate, complemented by rich textures and natural materials. The use of rounded furniture and curved architectural features maintains a sense of movement throughout the space.

# OCEAN VIEWS FROM EVERY UNIT

(()))

Every residence at Oystra is positioned to offer uninterrupted views of the Arabian Gulf and Wynn Al Marjan. From the moment you enter, the ocean becomes a part of your everyday life, framed by expansive floor-to-ceiling windows that blur the line between the interior and the natural world.