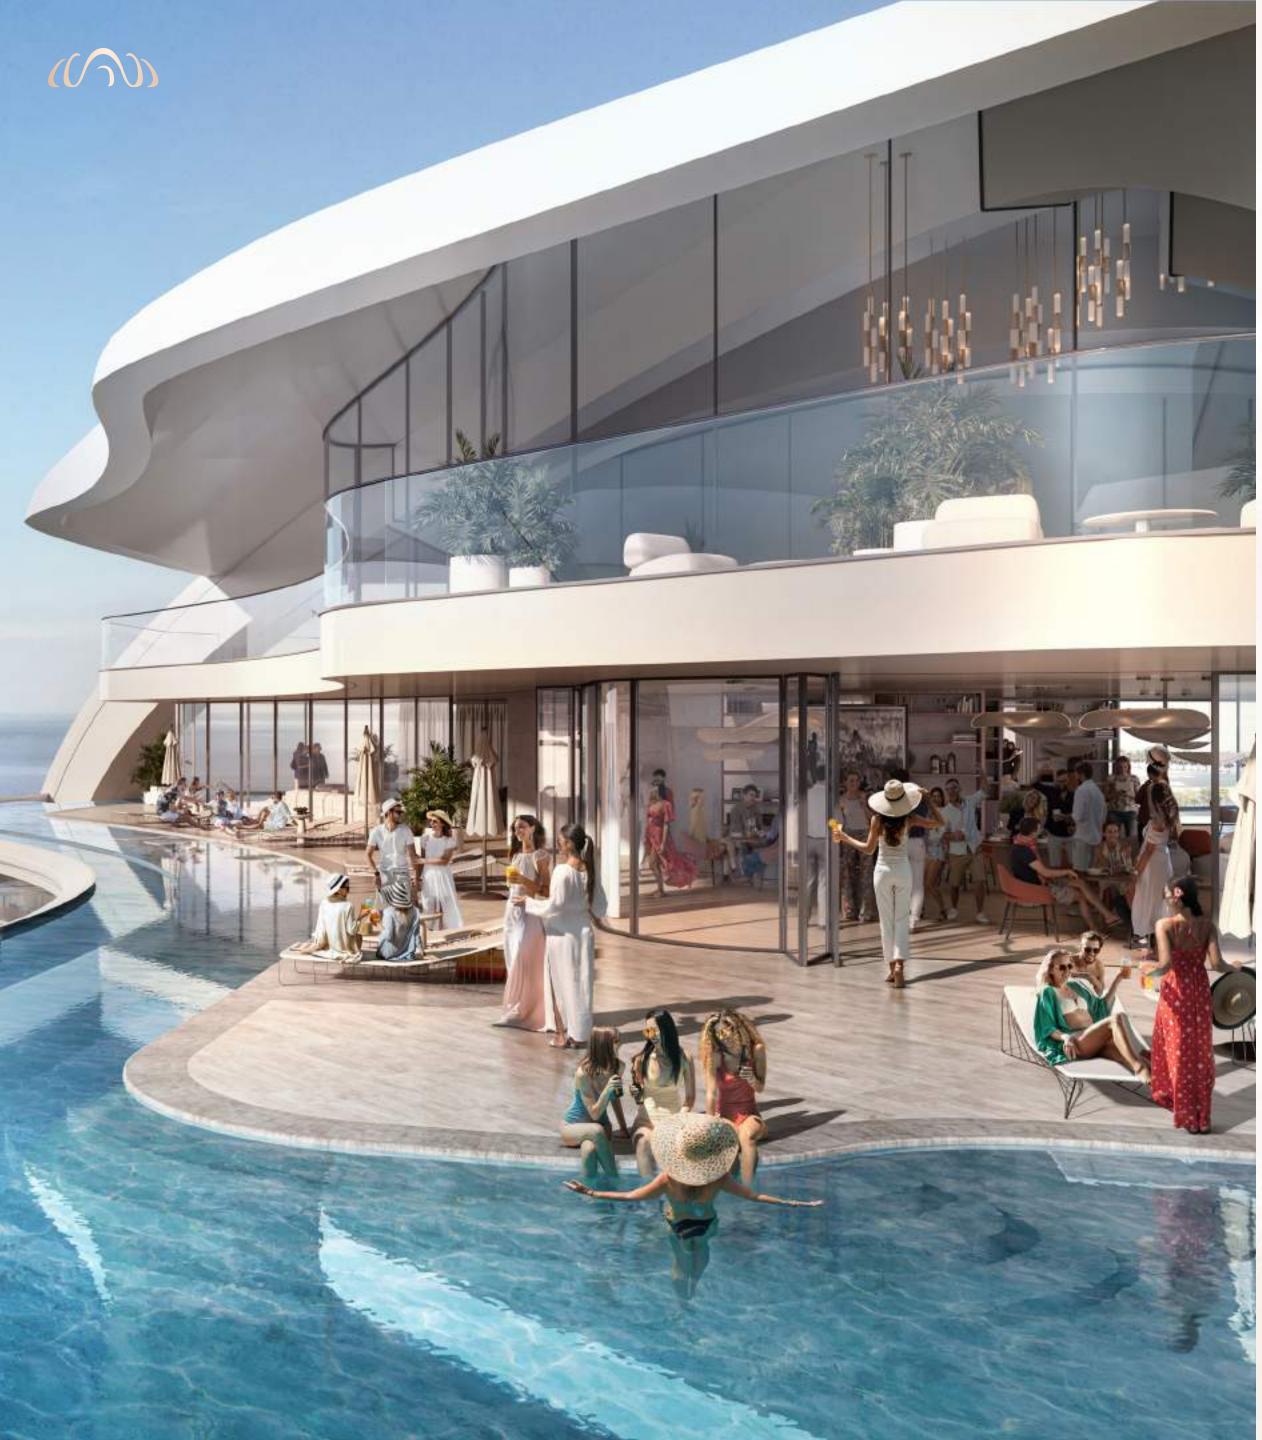

# WHERE LUXURY FEELS NATURAL

The amenities at Oystra stand out not just because of their scale or design but because of the way they integrate luxury into daily life. Think private beach club meets urban retreat. A rooftop infinity pool that feels like the edge of the world. Spaces designed to unwind, recharge, and connect—all framed by views that never end.

# THE INFINITY POOL

Experience RAK's first 360° infinity pool surrounded by poolside lounges and rooftop bar setting a new standard for leisure.

## THE SOCIAL LOUNGE

Indoor and outdoor lounge spaces and bars for ultimate comfort and downtime.

Artisanal café with curated coffee blends.

Pet-friendly park designed to feel open and inclusive.

Resort-style sundeck and cabanas around pools and open lawns.