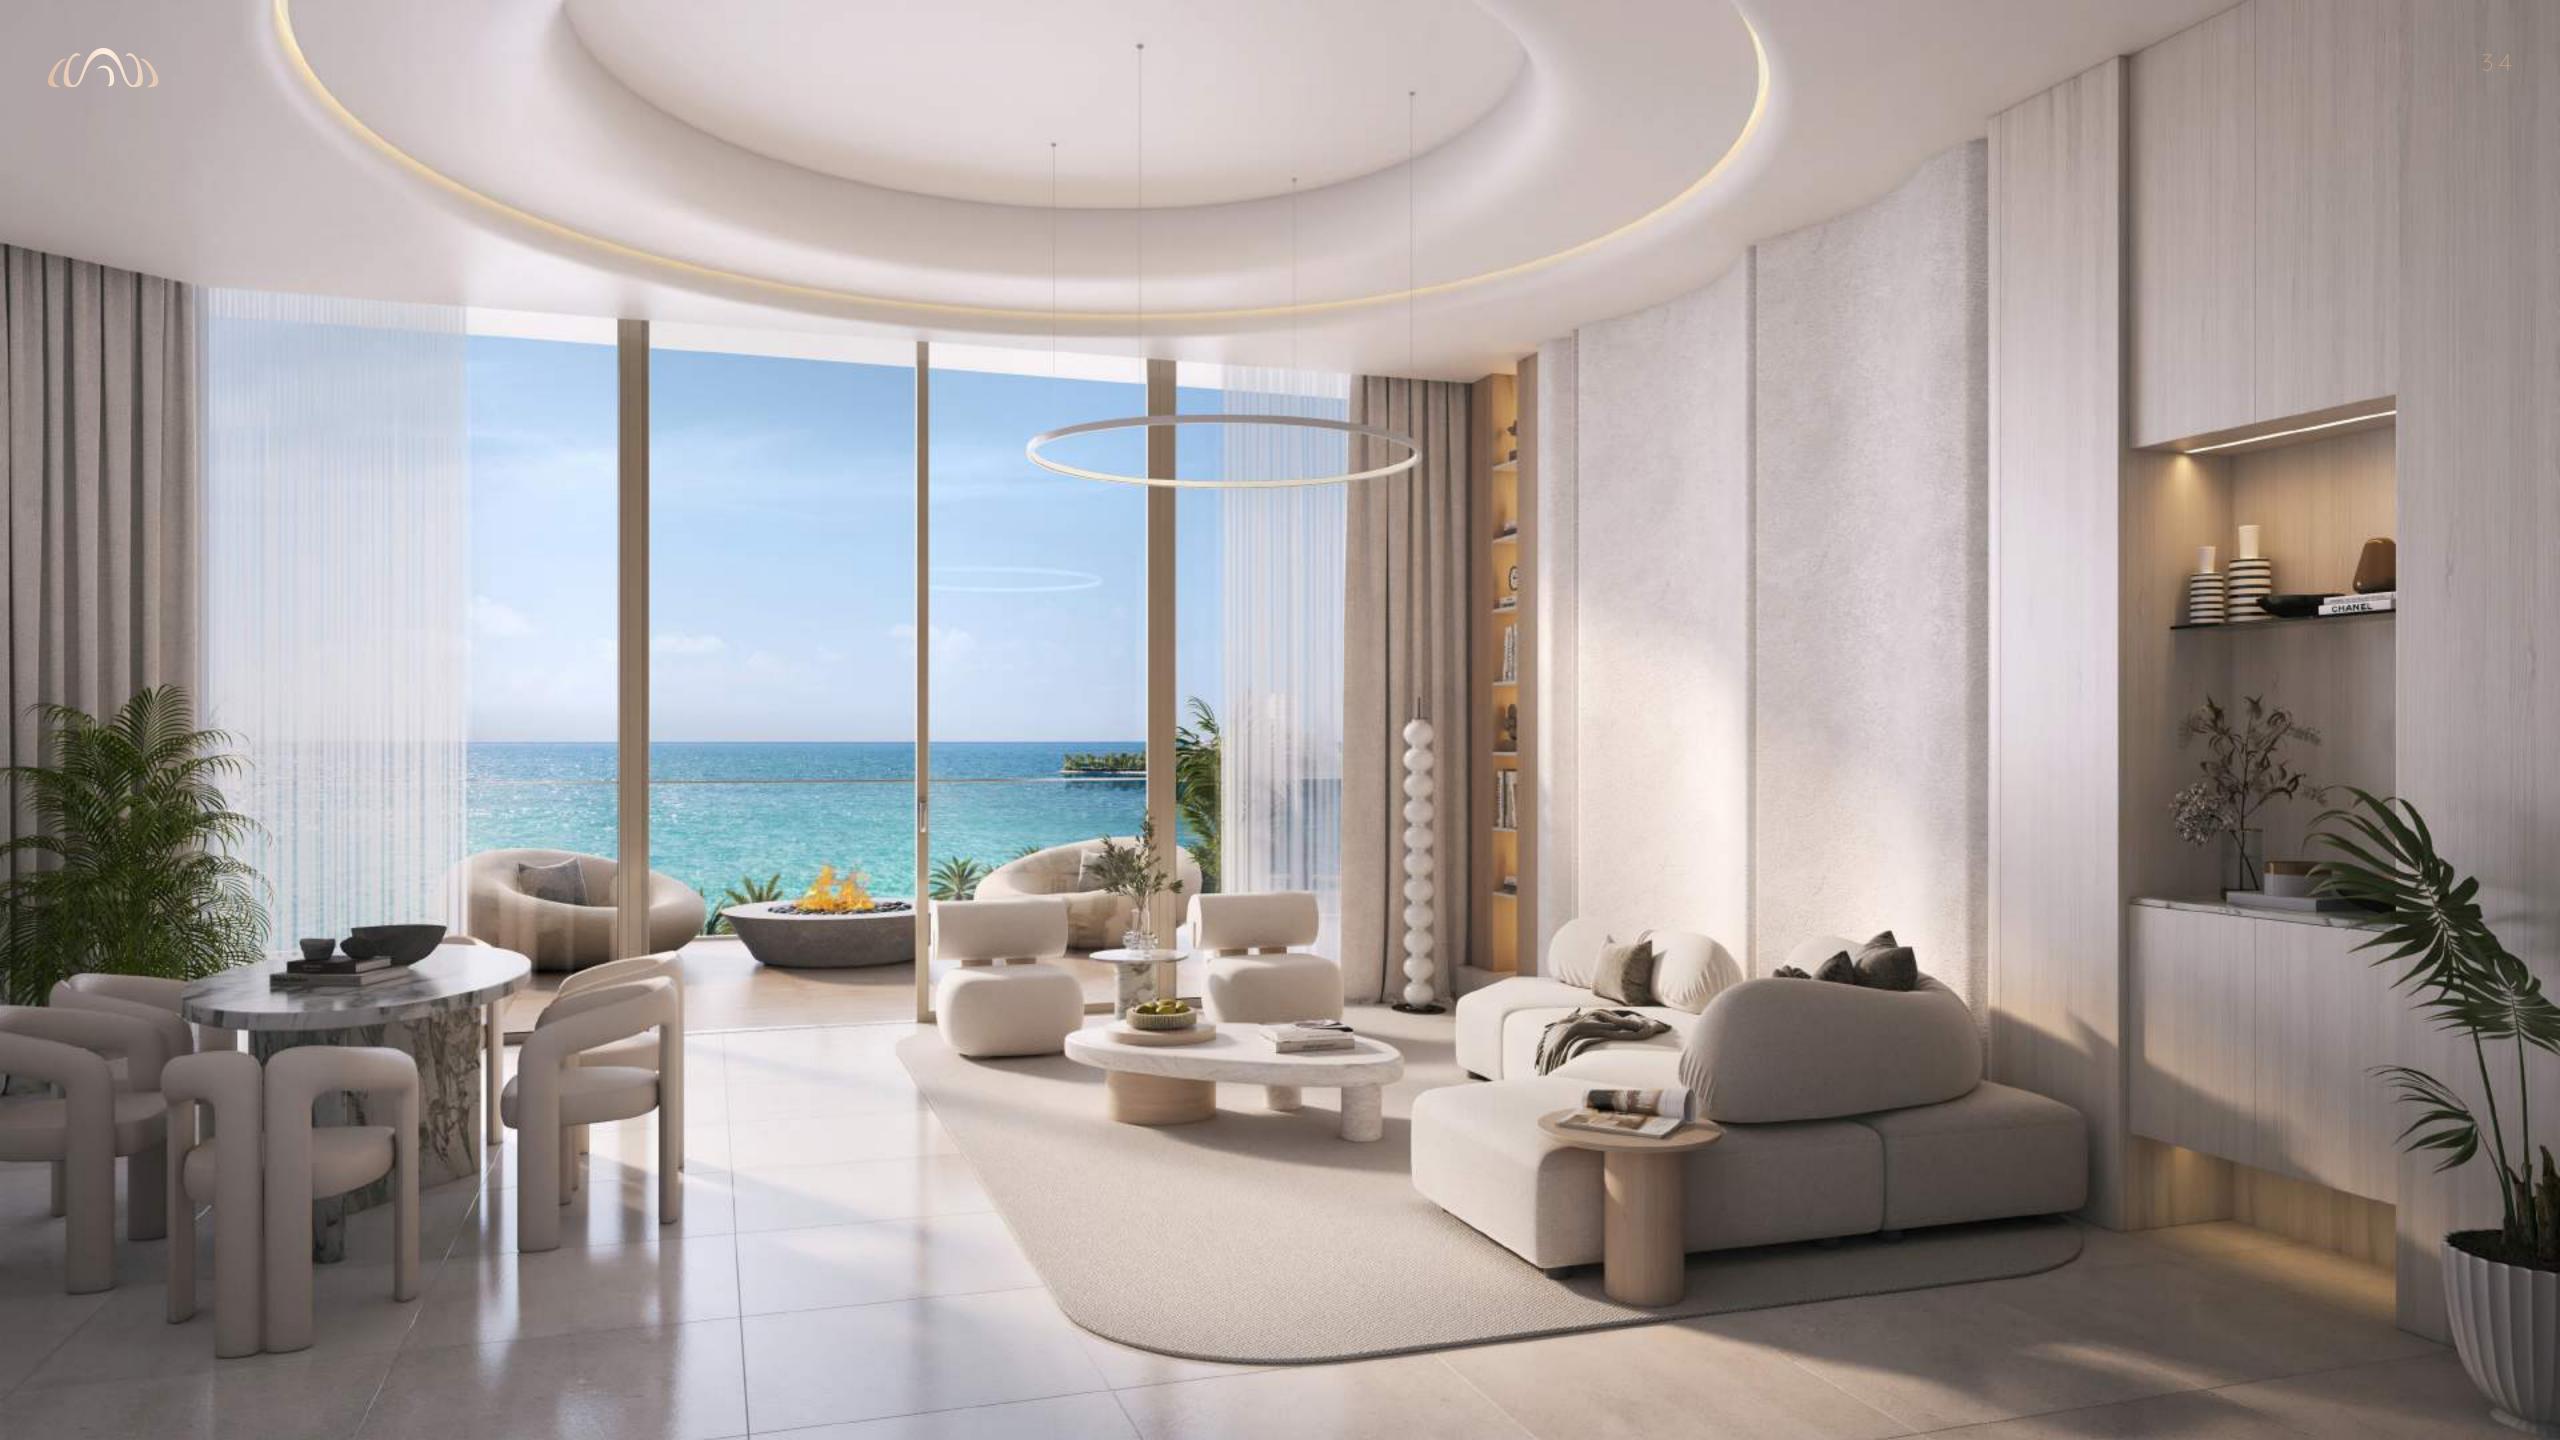

### A SEAFRONT MASTERPIECE

Oystra's interiors are crafted to reflect the project's overarching concept of fluidity and organic form.

The design language seamlessly blends luxury and natural elements, creating spaces that feel both refined and welcoming. The aesthetic is modern, with a focus on curvature, softness, and understated elegance.

# THE TERRACE EXPERIENCE

Each terrace is designed as a private retreat, with enough space to accommodate comfortable seating, lounging areas, and even outdoor dining. Whether on a lower floor or a penthouse level, each is a perfect setting to unwind.

### Good Design Isn't Just Seen—It's Felt

Neutral tones—beige, sand, and muted earth shades—dominate, complemented by rich textures and natural materials. The use of rounded furniture and curved architectural features maintains a sense of movement throughout the space.

# OCEAN VIEWS FROM EVERY UNIT

(()))

Every residence at Oystra is positioned to offer uninterrupted views of the Arabian Gulf and Wynn Al Marjan. From the moment you enter, the ocean becomes a part of your everyday life, framed by expansive floor-to-ceiling windows that blur the line between the interior and the natural world.