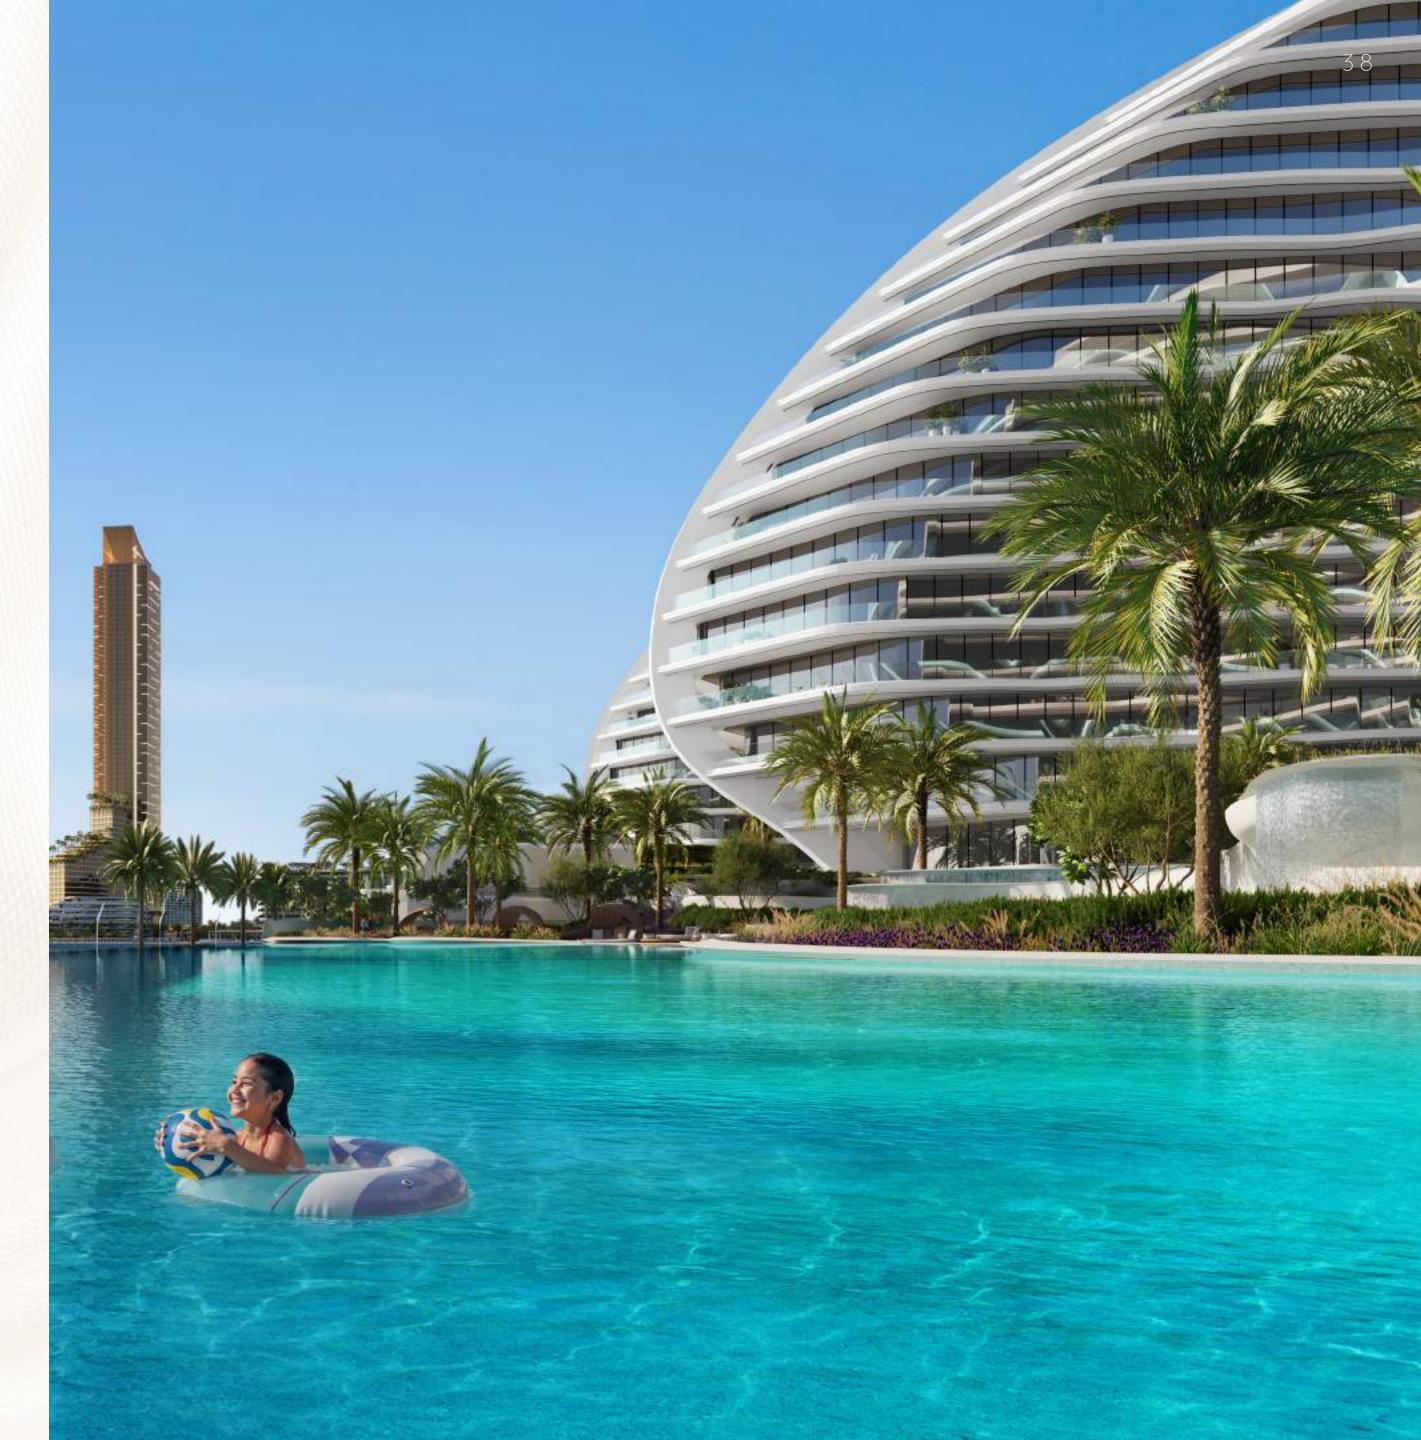

# WHERE LUXURY FEELS NATURAL

The amenities at Oystra stand out not just because of their scale or design but because of the way they integrate luxury into daily life. Think private beach club meets urban retreat. A rooftop infinity pool that feels like the edge of the world. Spaces designed to unwind, recharge, and connect—all framed by views that never end.

# THE INFINITY POOL

Experience RAK's first 360° infinity pool surrounded by poolside lounges and rooftop bar setting a new standard for leisure.

## THE SOCIAL LOUNGE

Indoor and outdoor lounge spaces and bars for ultimate comfort and downtime.

Artisanal café with curated coffee blends.

Pet-friendly park designed to feel open and inclusive.

Resort-style sundeck and cabanas around pools and open lawns.