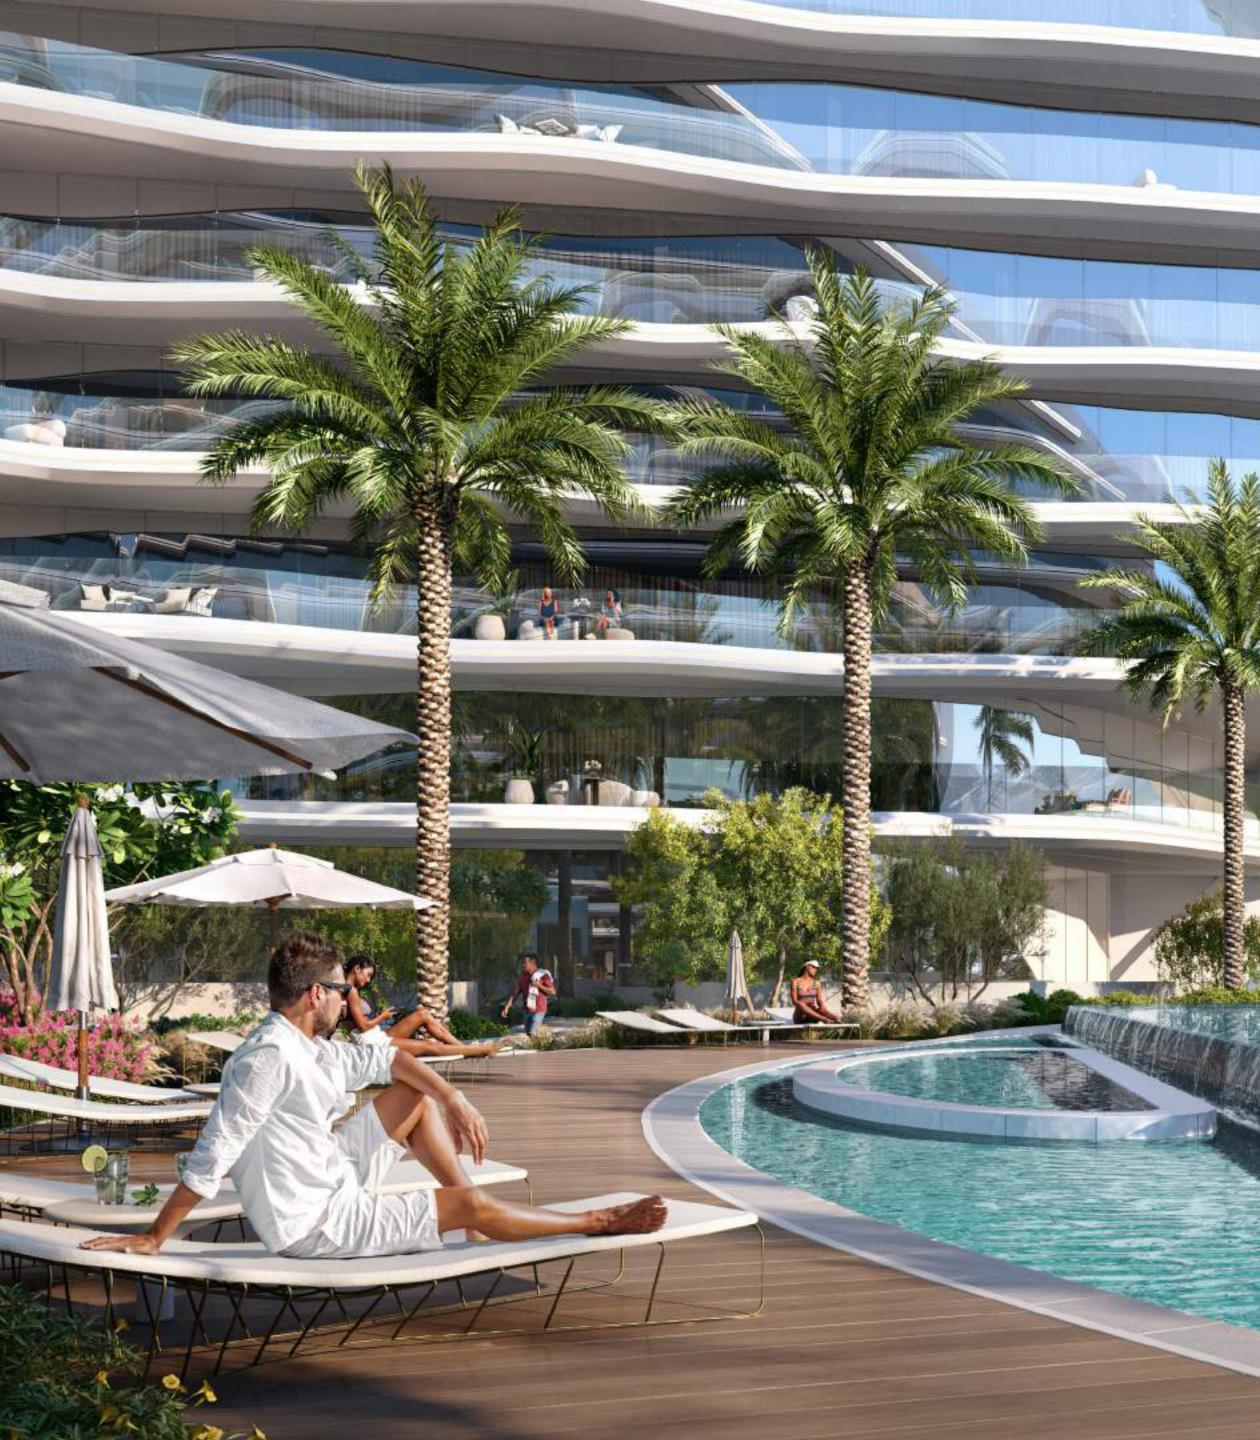

# WHERE LUXURY FEELS NATURAL

The amenities at Oystra stand out not just because of their scale or design but because of the way they integrate luxury into daily life. Think private beach club meets urban retreat. A rooftop infinity pool that feels like the edge of the world. Spaces designed to unwind, recharge, and connect—all framed by views that never end.

# THE INFINITY POOL

Experience RAK's first 360° infinity pool surrounded by poolside lounges and rooftop bar setting a new standard for leisure.

## THE SOCIAL LOUNGE

Indoor and outdoor lounge spaces and bars for ultimate comfort and downtime.

Artisanal café with curated coffee blends.

Pet-friendly park designed to feel open and inclusive.

Resort-style sundeck and cabanas around pools and open lawns.