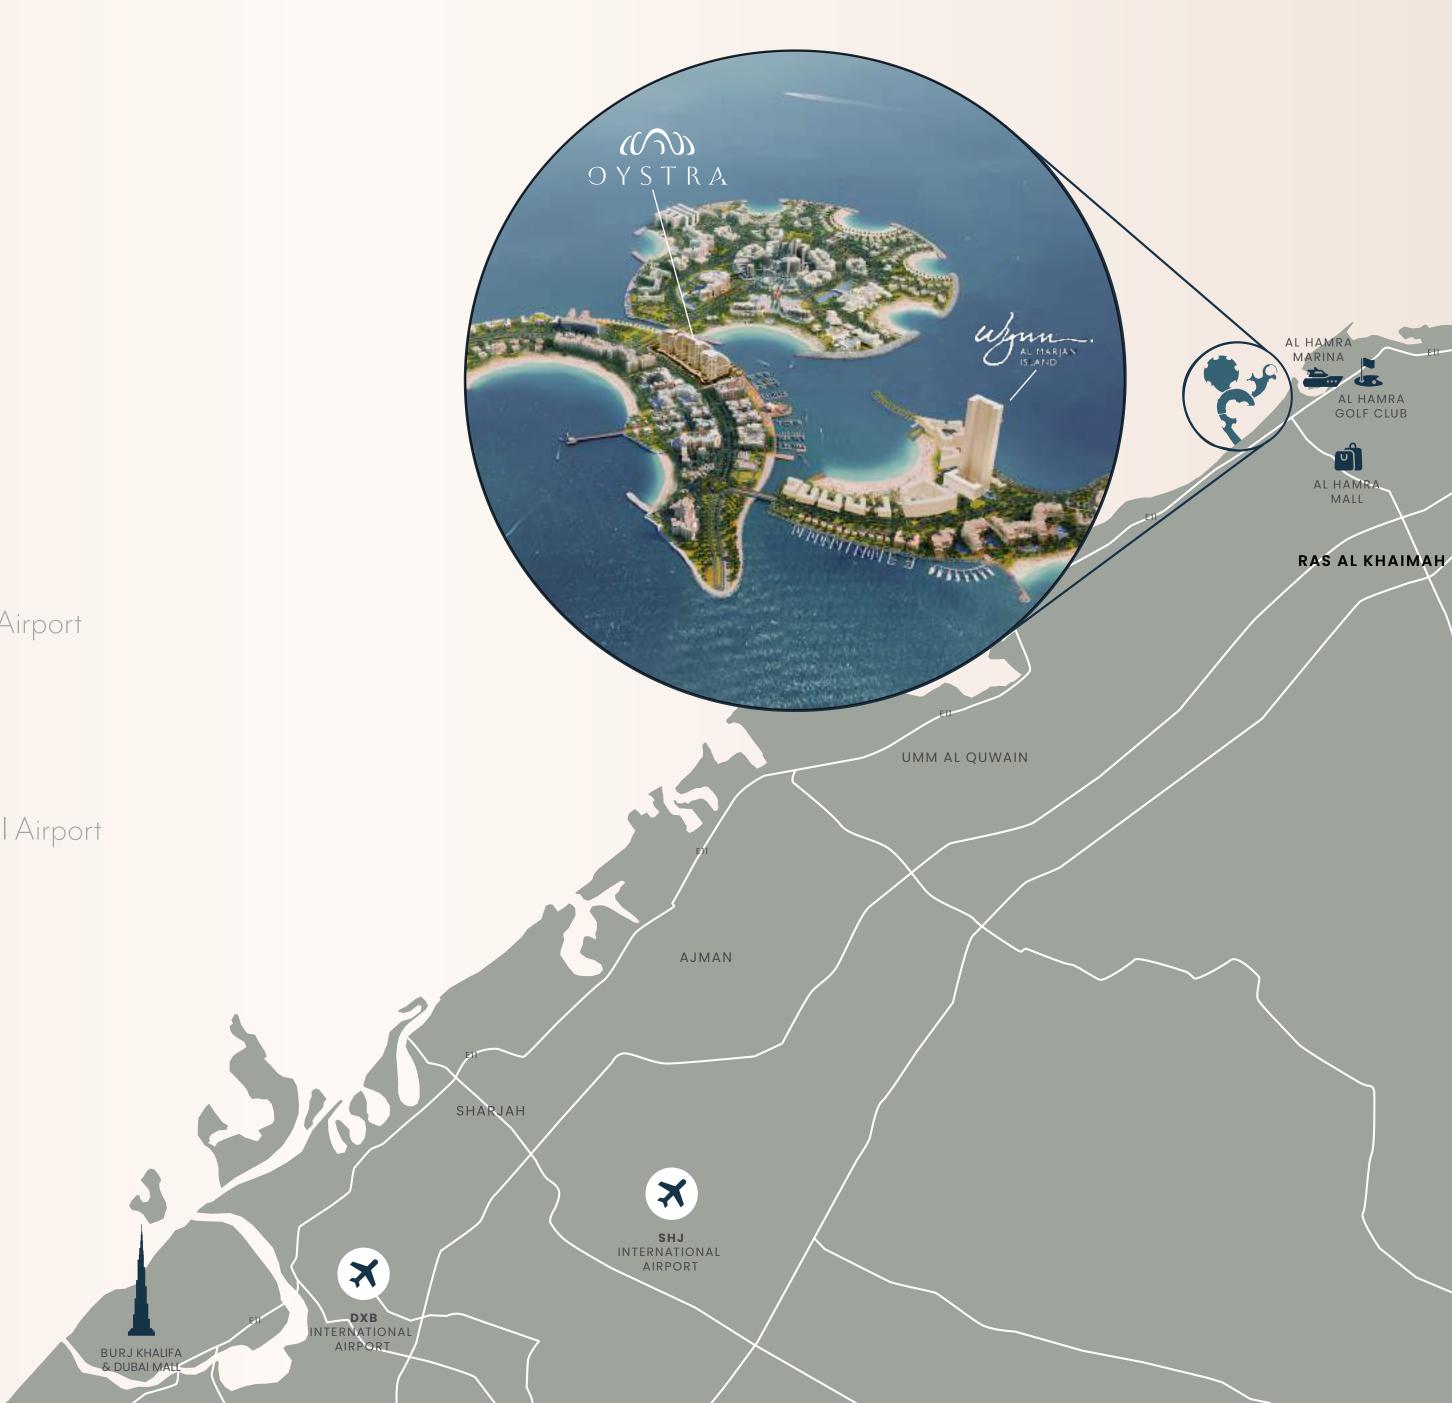

Al Marjan Island offers 4.5 kilometers of beachfront and crystal-clear waters, with panoramic views all around. It's home to world-class hotels, luxury residences, and top leisure spots—just minutes from Wynn Al Marjan, Al Hamra Mall, and RAK International Airport. A destination in the global spotlight.

Positioned on a corner plot with open views and convenient access all around.

**3MIN** Wynn, Al Marjan Island 7MIN Al Hamra Mall

10MIN Al Hamra Golf Club 20MIN RAK International Airport

15MIN Al Hamra Marina Walk

60MIN Dubai Mall 55MIN Dubai International Airport

60MIN Jebel Jais