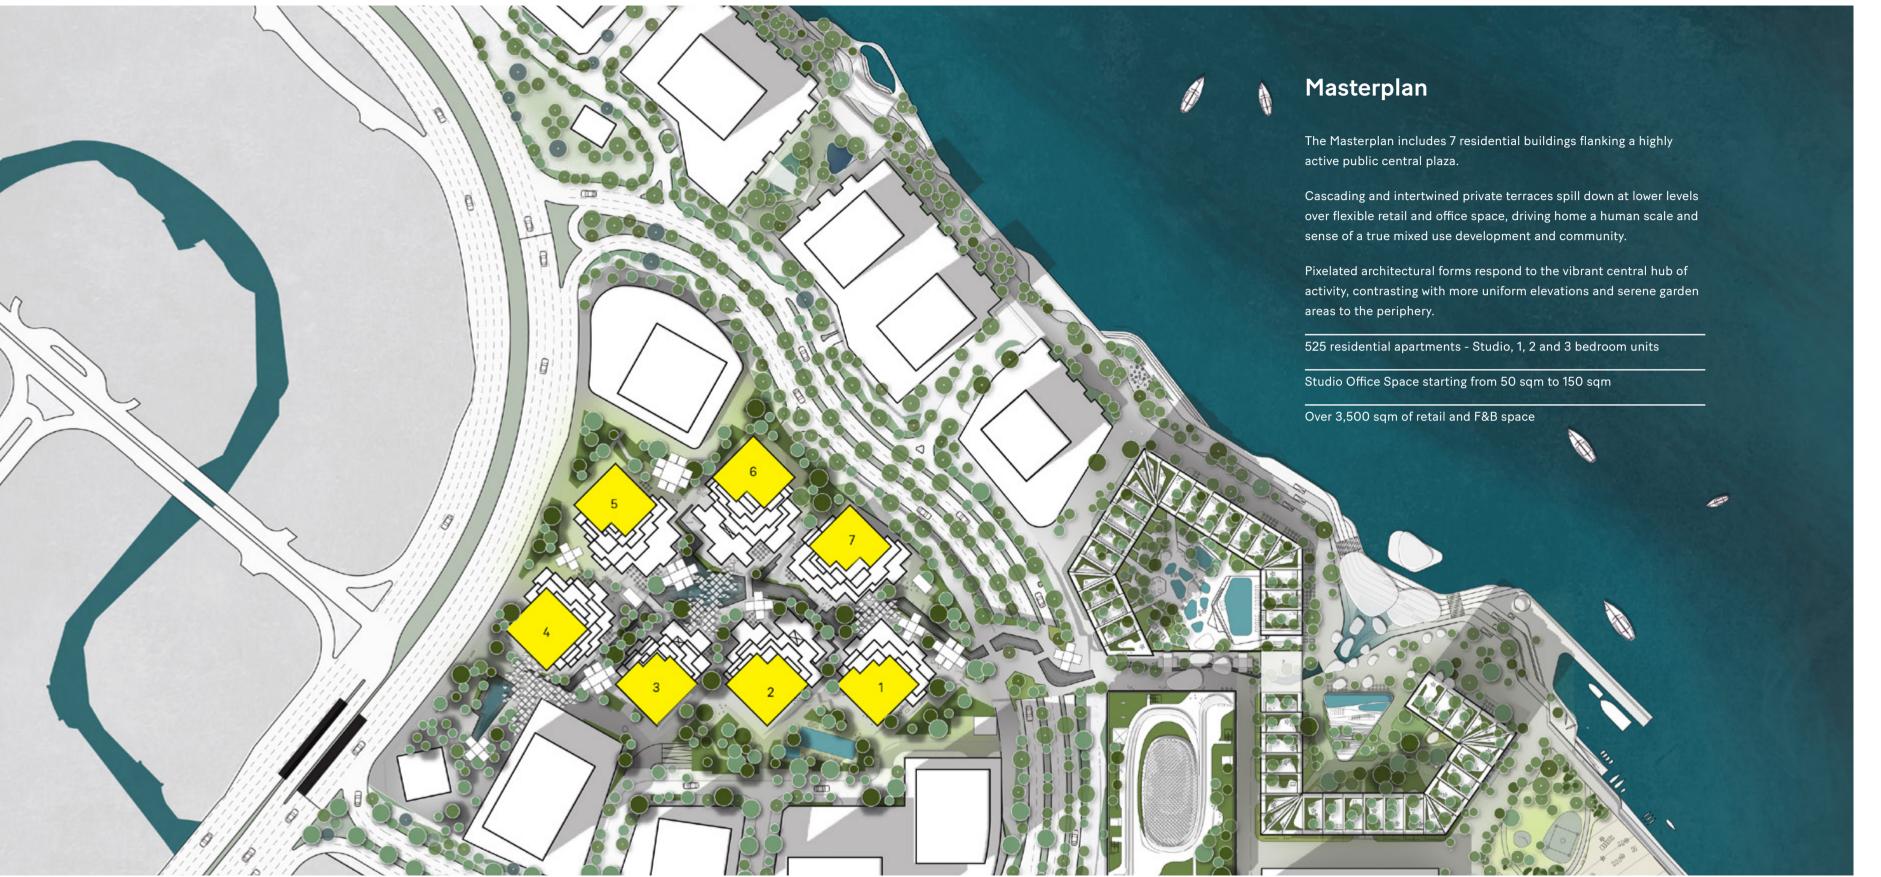

## **MAKERS DISTRICT**

As the new heart of Abu Dhabi, Makers District is a mixed use development strategically located on Reem Island in Abu Dhabi, across from the cultural hub of Saadiyat Island, home to the Zayed National Museum, Louvre Abu Dhabi and Guggenheim Abu Dhabi. The scenic waterfront development offers contemporary living in a dynamic and multi-layered experience through residential, hospitality, commercial and retail.

## Everyone's a pixel. What makes Pixel special is its human scale. When it came to design, our placemakers chose to zoom in and to focus on the most valuable component of every development: the residents and its visitors who define the community. Pixel is a realisation of this mission, and as the name suggests, even the smallest of details were taken into account to build the complete community for enriching, collaborating and engaging.