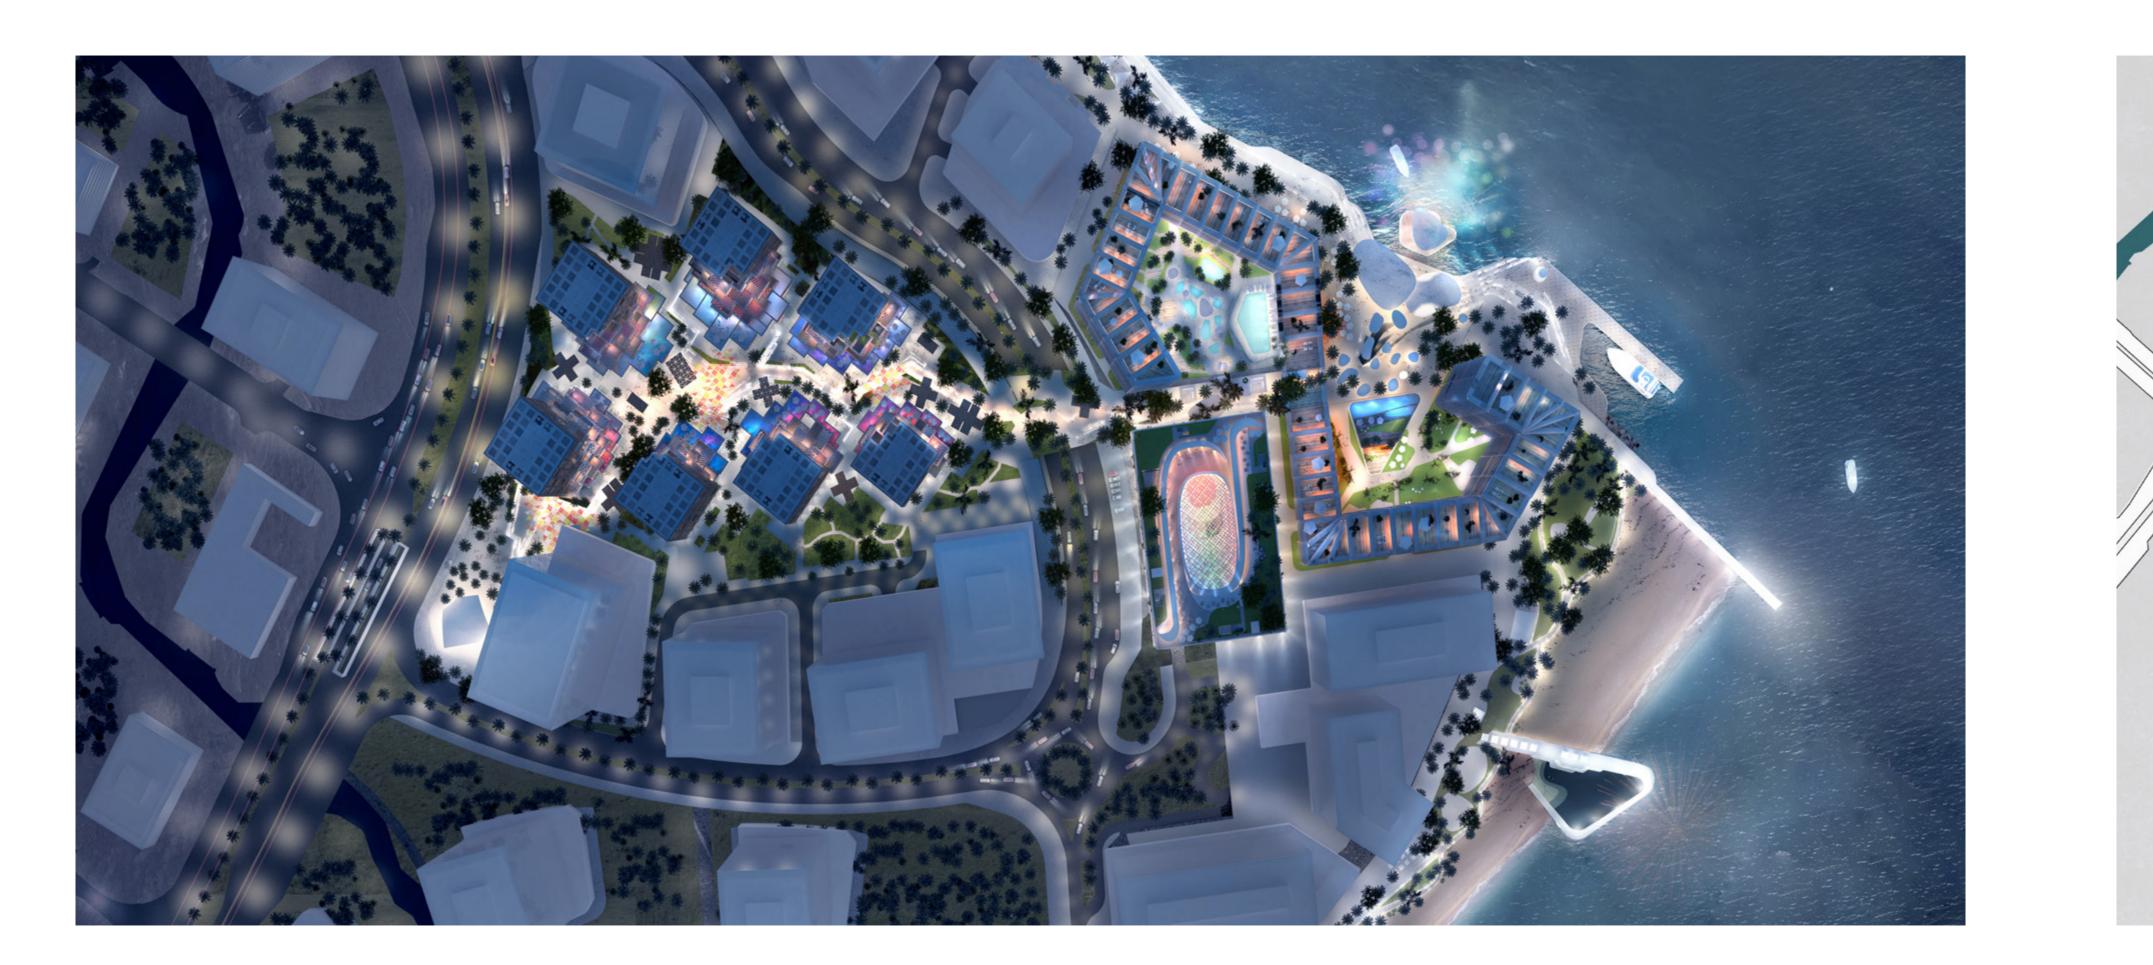

## **MAKERS DISTRICT**

As the new heart of Abu Dhabi, Makers District is a mixed use development strategically located on Reem Island in Abu Dhabi, across from the cultural hub of Saadiyat Island, home to the Zayed National Museum, Louvre Abu Dhabi and Guggenheim Abu Dhabi. The scenic waterfront development offers contemporary living in a dynamic and multi-layered experience through residential, hospitality, commercial and retail.

The culture of Makers District is built on informal, networked, peer-led and shared learning—motivated by creativity. It is a true community that embodies a balanced lifestyle, steeped in culture.