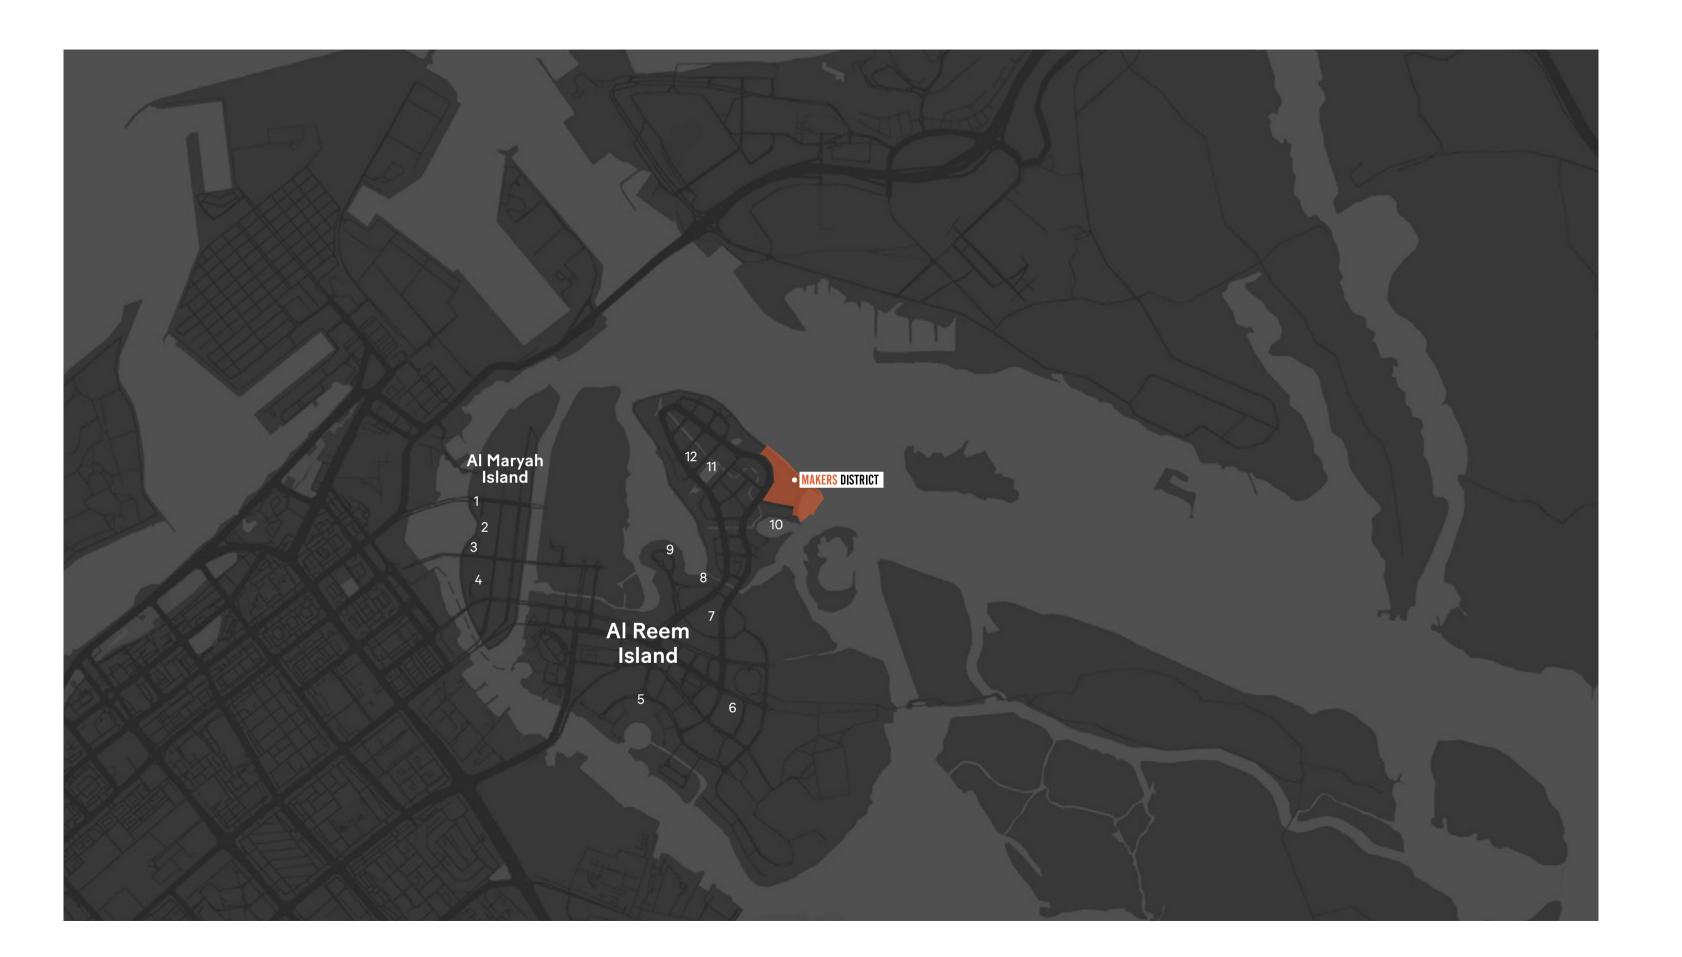

Duba

14

Abu Dhabi

V

Ĭ,

| _ | Four Seasons Hotel       |
|---|--------------------------|
| 2 | Abu Dhabi Global Market  |
| 3 | Rosewood Hotel           |
| 4 | Cleveland Clinic         |
| 5 | Reem Mall                |
| 6 | Paris-Sorbonne Universit |
| 7 | Gate Tower               |
| 8 | Sun & Sky Towers         |
| 9 | City Of Lights           |
| 1 | Shams Marina             |
| 1 | Shams Central Park       |
| 1 | Pantan Sahaal            |

## **MAKERS DISTRICT**

As the new heart of Abu Dhabi, Makers District is a mixed use development strategically located on Reem Island in Abu Dhabi, across from the cultural hub of Saadiyat Island, home to the Zayed National Museum, Louvre Abu Dhabi and Guggenheim Abu Dhabi. The scenic waterfront development offers contemporary living in a dynamic and multi-layered experience through residential, hospitality, commercial and retail.