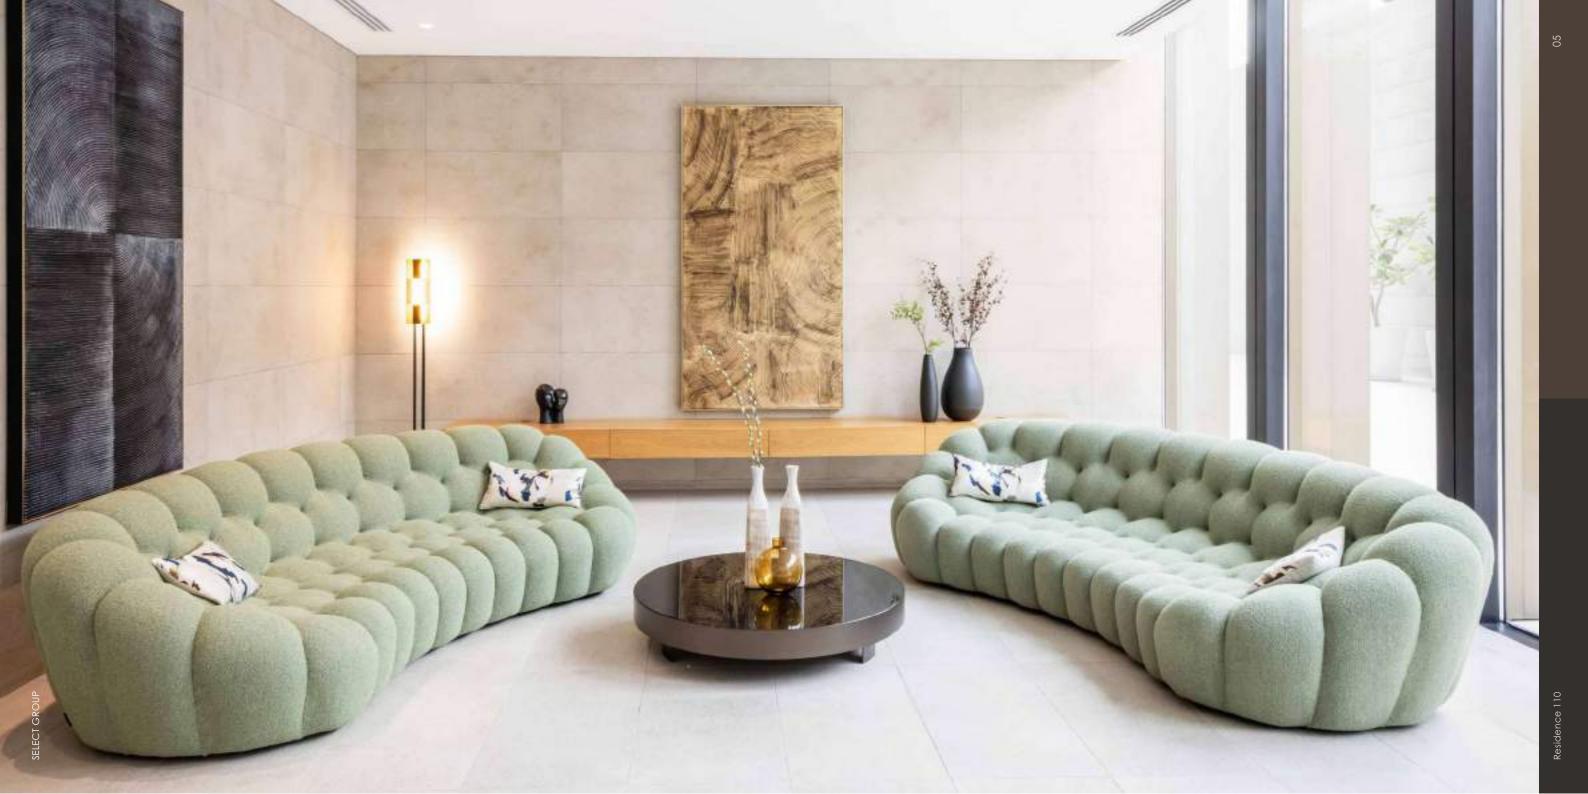

## **REFINED COMFORT**

Refined architectural design coupled with uncompromising interior detail in all public areas sets a positive tone of elegance yet welcoming residential living.

Perfectly balancing premium finishes with everyday comfort, Residence 110 features a selection of spacious one, two and three-bedroom units, all with fully equipped kitchens and premium white goods, as well as prime glazing for optimal isolation and large floor-to-ceiling windows inspiring a welcomed surge of natural light.

THE R. LOT TO BE THE REAL POST OF

WHEN BE ADDRESS OF TAXABLE

Each of the units comprises of fully equipped kitchen with white goods, large ensuite bathroom in the master bedroom, built-in wardrobes and laundry cabinet.