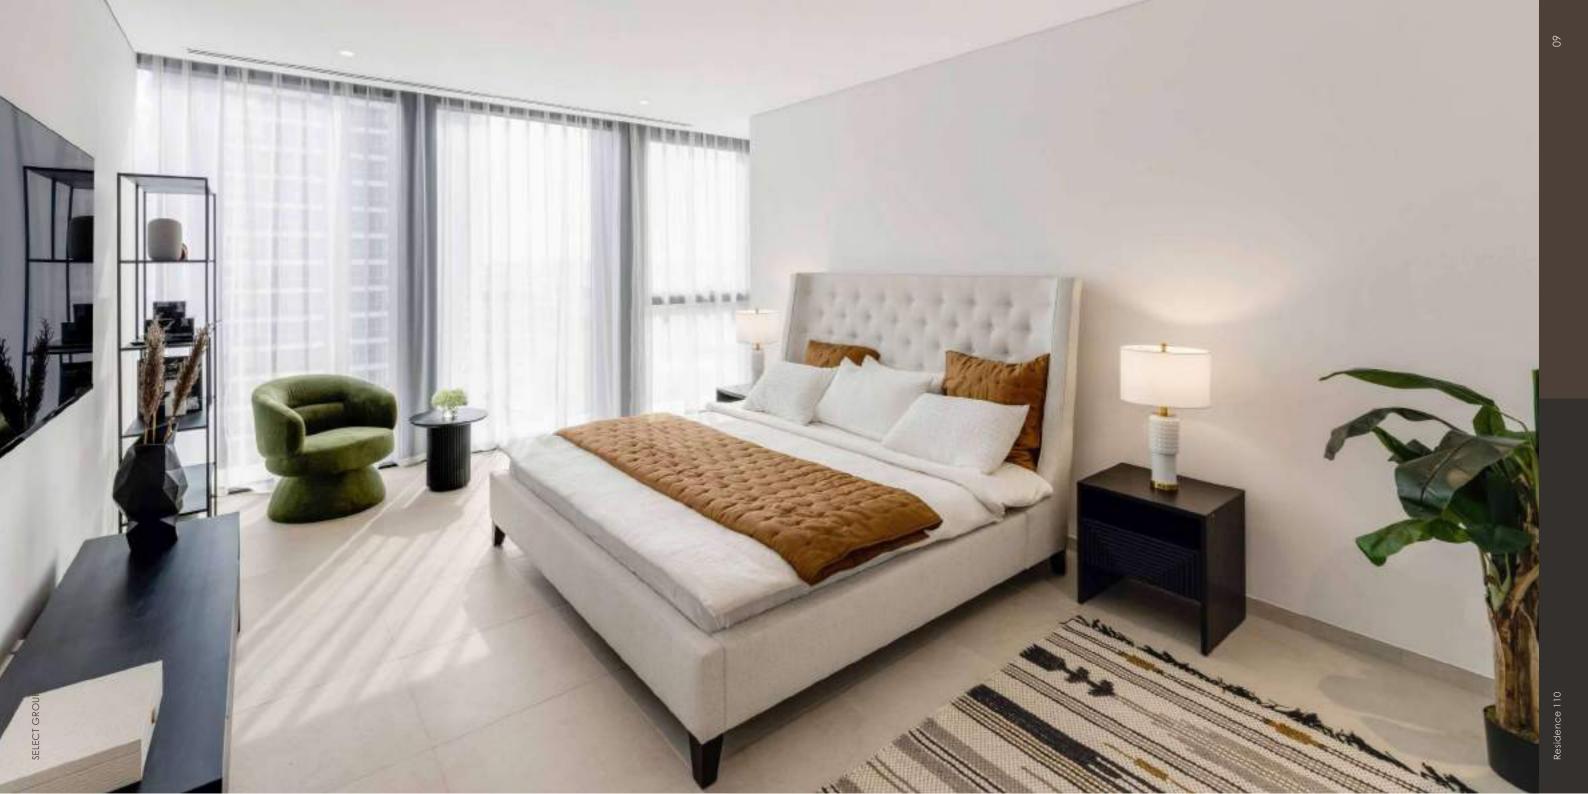

THE R. LOT TO BE THE REAL POST OF

WHEN BE ADDRESS OF TAXABLE

Each of the units comprises of fully equipped kitchen with white goods, large ensuite bathroom in the master bedroom, built-in wardrobes and laundry cabinet.