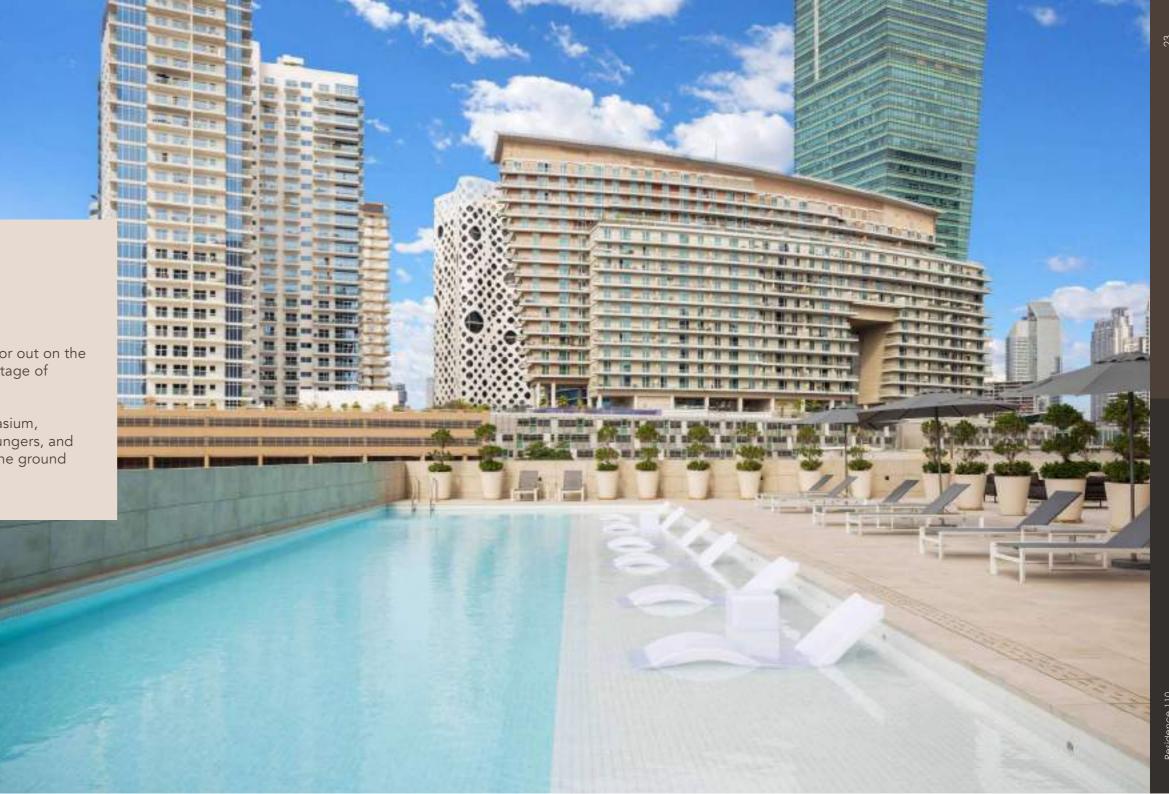

## WELLNESS & LIFESTYLE

Burning calories, lazing by the pool or out on the cycling track, residents have no shortage of leisure and fitness options available.

Spacious fully equipped 7/24 gymnasium, outdoor swimming pool with sun loungers, and changing facilities are available on the ground floor.

Pedal enthusiasts will be able to access the Meydan cycling circuit within metres from their doorstep, while outdoor runners can cruise along the Dubai Canal for their session, taking in the sites of Downtown Dubai.