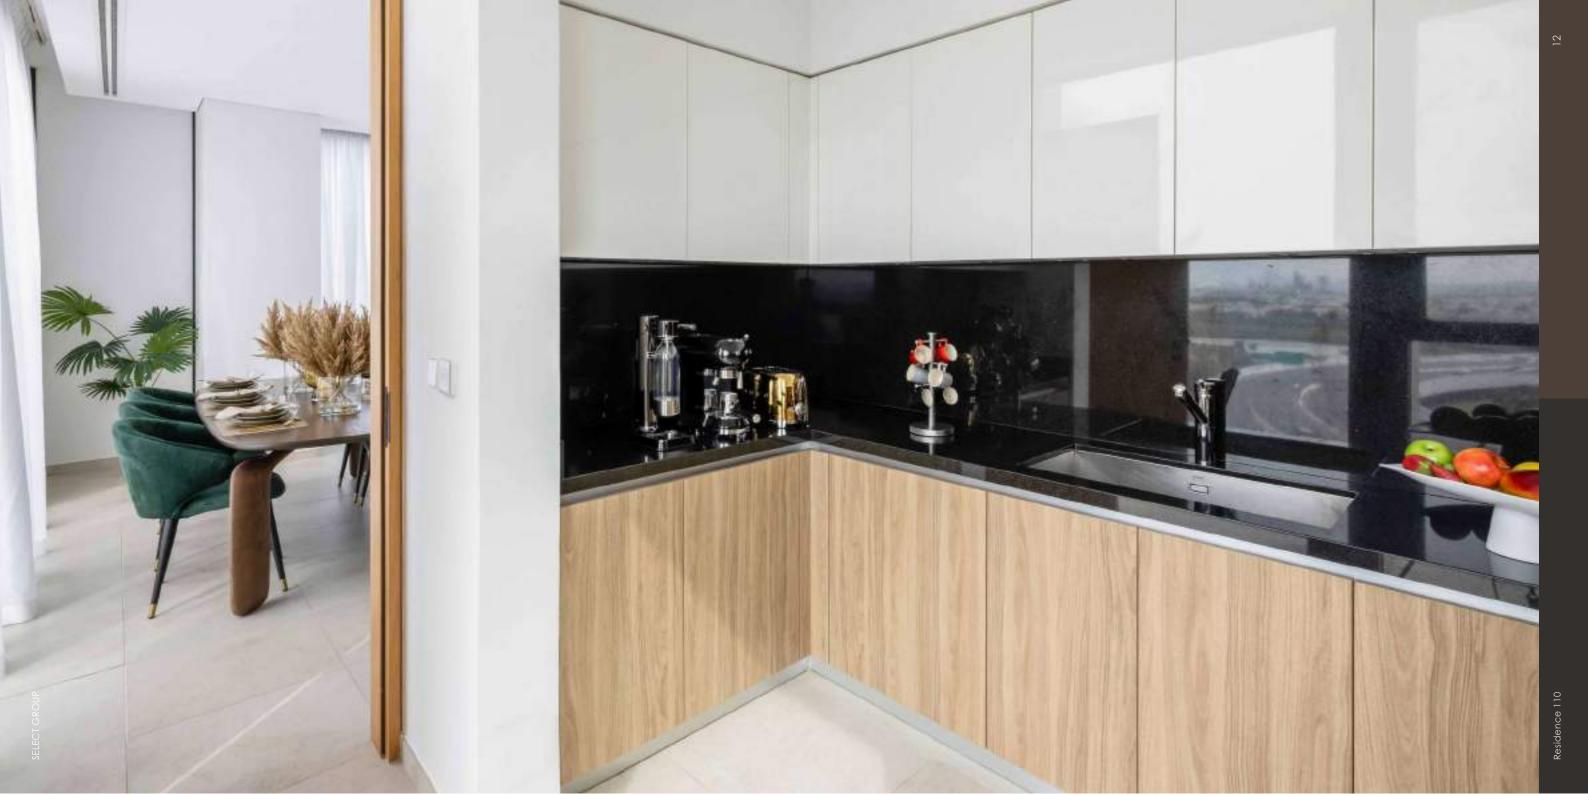

## **REFINED COMFORT**

Refined architectural design coupled with uncompromising interior detail in all public areas sets a positive tone of elegance yet welcoming residential living.

Perfectly balancing premium finishes with everyday comfort, Residence 110 features a selection of spacious one, two and three-bedroom units, all with fully equipped kitchens and premium white goods, as well as prime glazing for optimal isolation and large floor-to-ceiling windows inspiring a welcomed surge of natural light.

THE R. LOT TO BE THE REAL POST OF

WHEN BE ADDRESS OF TAXABLE

Each of the units comprises of fully equipped kitchen with white goods, large ensuite bathroom in the master bedroom, built-in wardrobes and laundry cabinet.