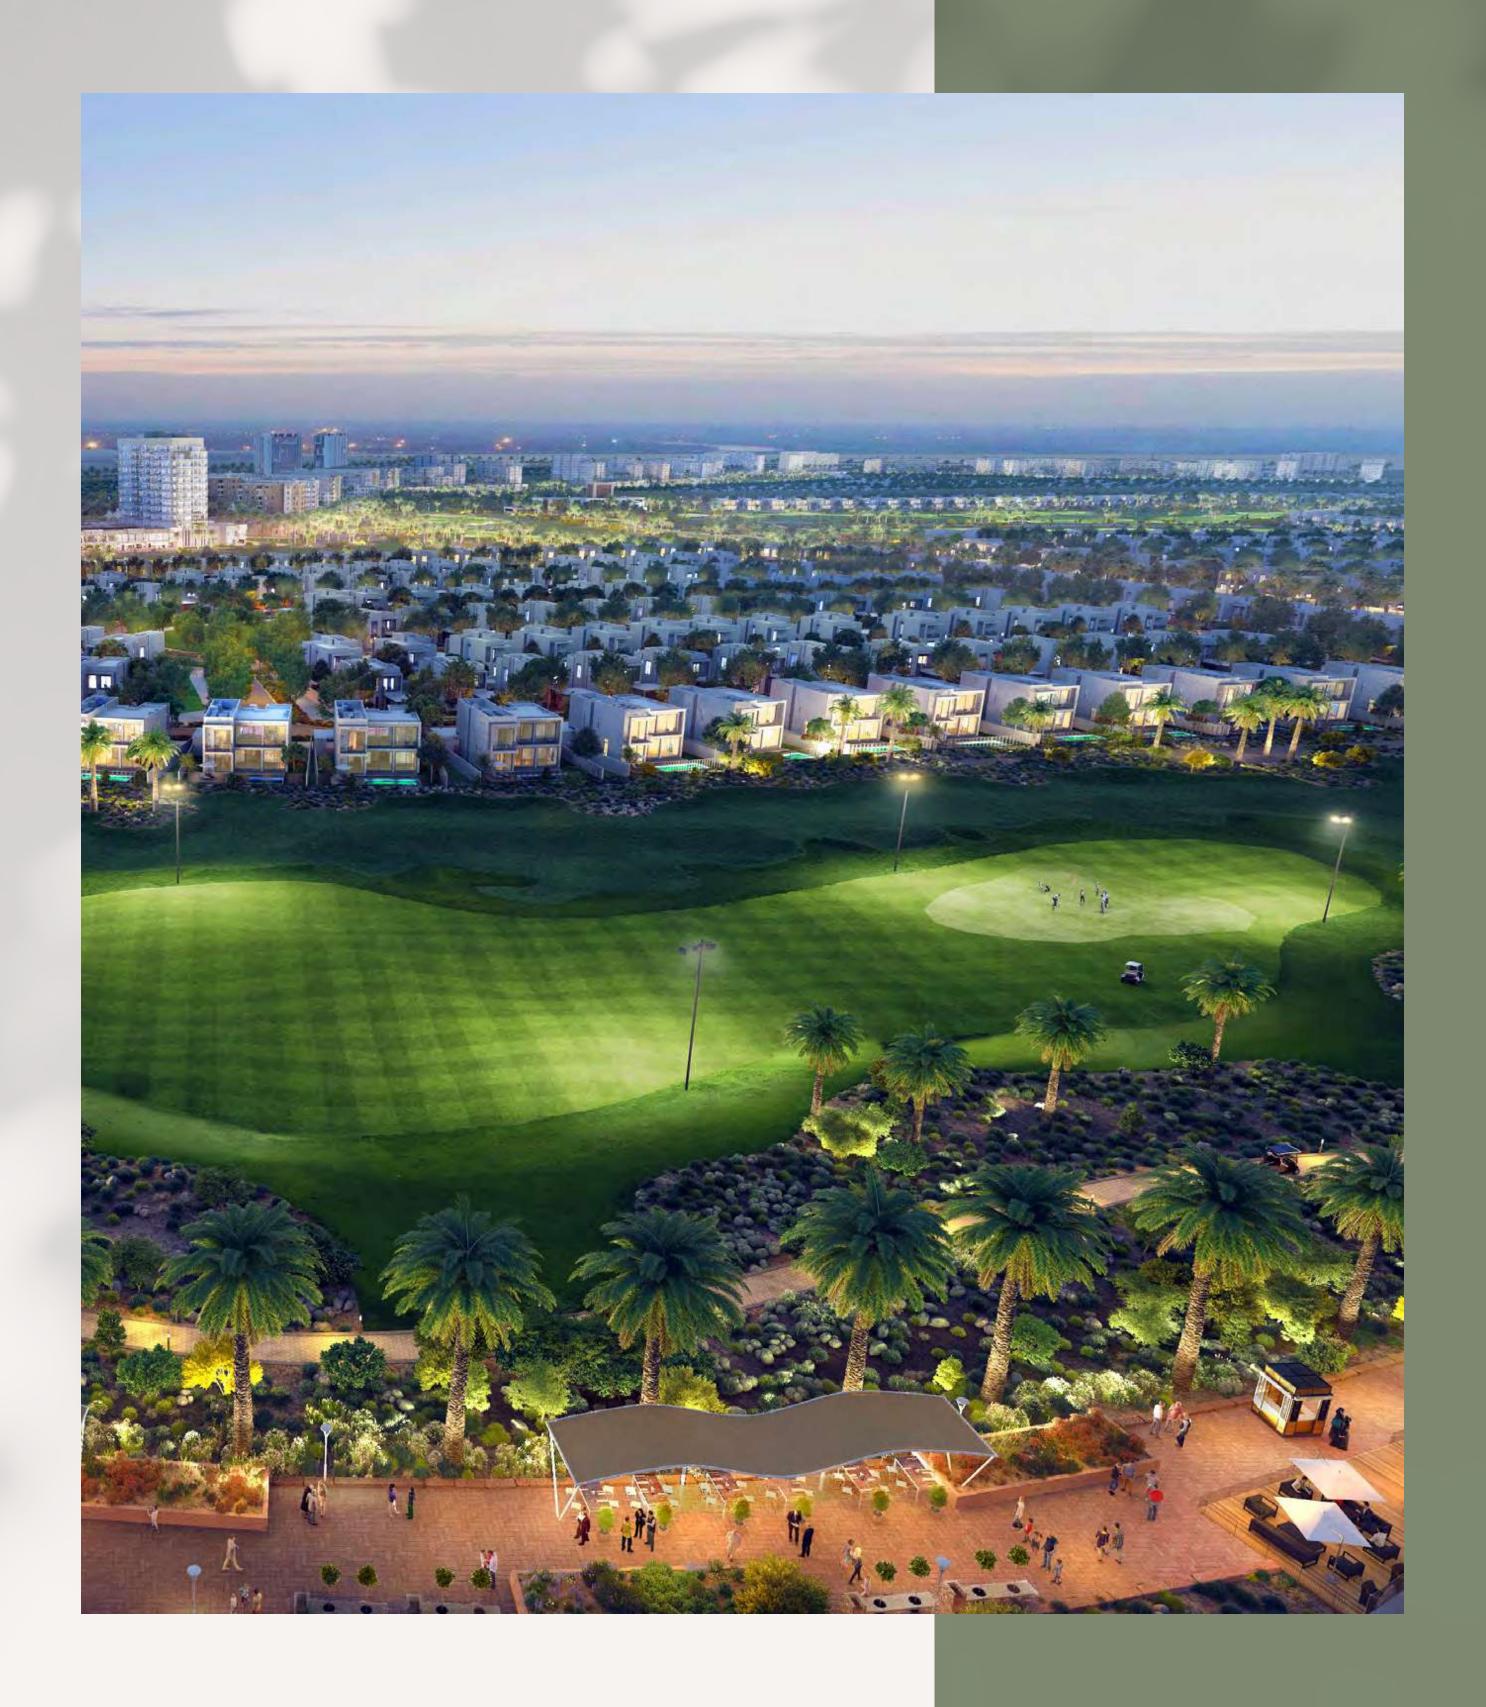

### Nature-Inspired Elegance

Golf Dale's contemporary façade features earthy tones that blend with its surroundings. Spacious townhouses along the podium offer direct views of the golf course, providing a seamless connection between architecture and landscape.

18-Hole Championship Golf Course

Yoga Deck

Adult and Kids Swimming Pool

Jogging Track

Outdoor Gym

Outdoor BBQ

### Live, Play and Thrive

Golf Dale offers everything you need for a vibrant lifestyle, including a community park, kids' play areas, retail shops, and an 18-hole golf course. Enjoy the clubhouse, fitness centre, and multi-purpose activity areas for relaxation and recreation.