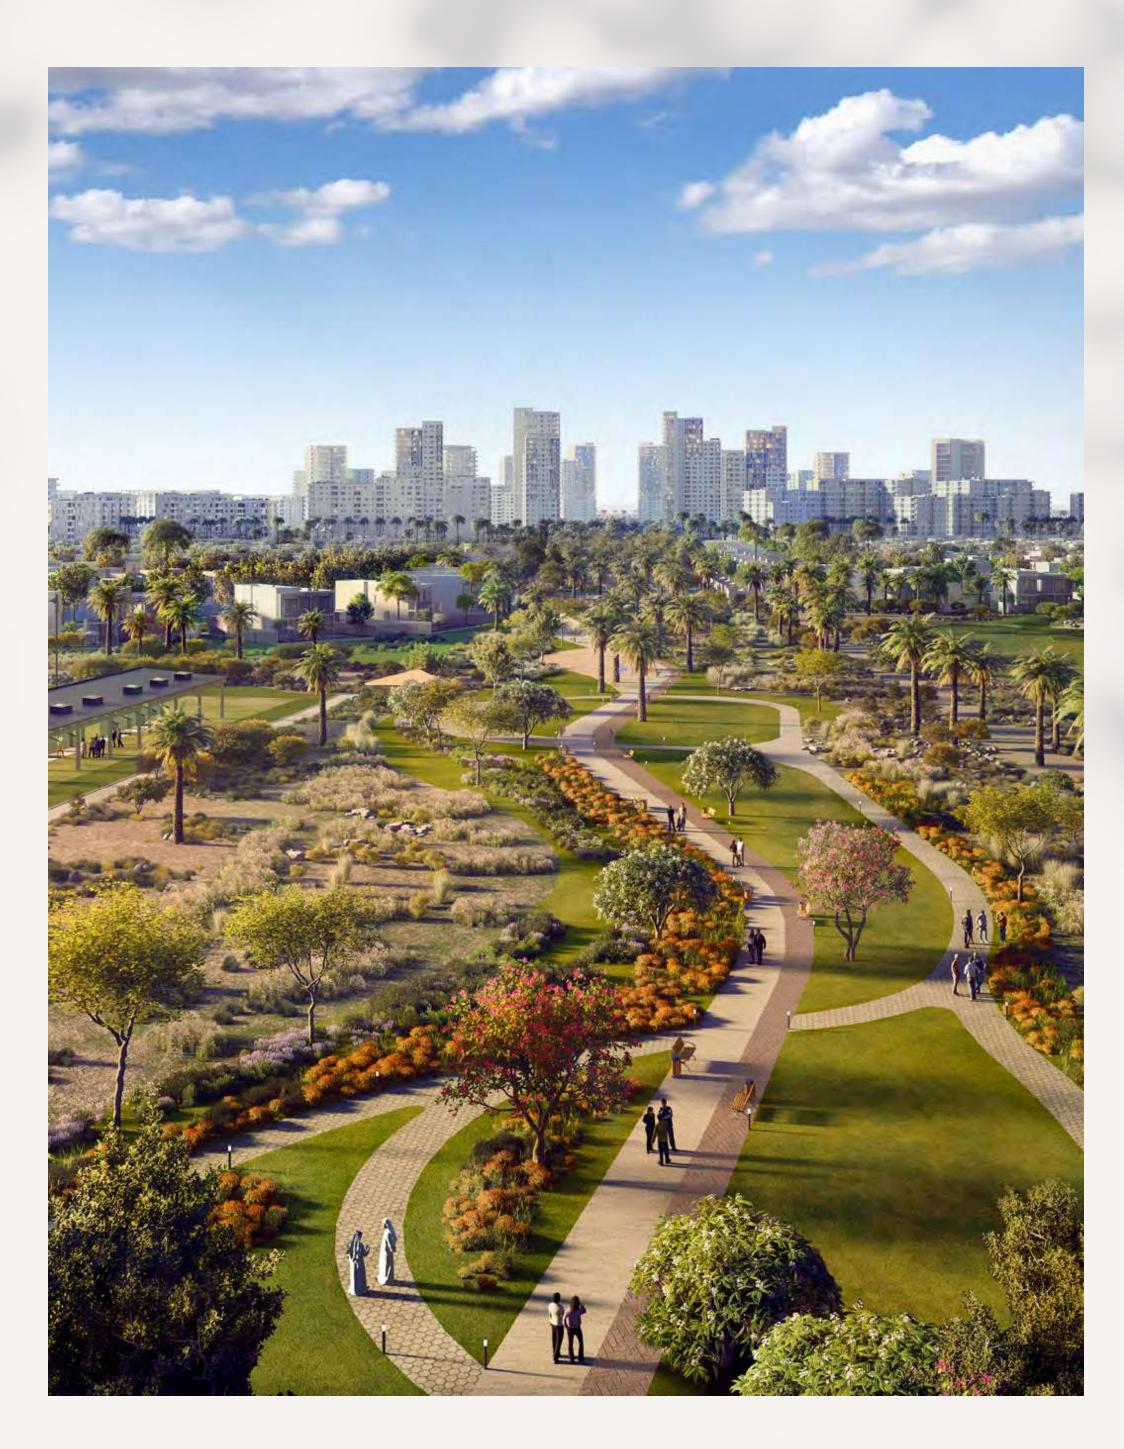

### Live, Play and Thrive

Golf Dale offers everything you need for a vibrant lifestyle, including a community park, kids' play areas, retail shops, and an 18-hole golf course. Enjoy the clubhouse, fitness centre, and multi-purpose activity areas for relaxation and recreation.

| Community Park        | Skate Park & Multi-Purpose Court |
|-----------------------|----------------------------------|
| Retail Plaza & Kiosks | State of the Art Fitness Centre  |
| Kids' Play Areas      | Multi-Purpose Activity Areas     |
| Golf Course           | Events Area                      |
| Clubhouse             | Dining Experiences               |