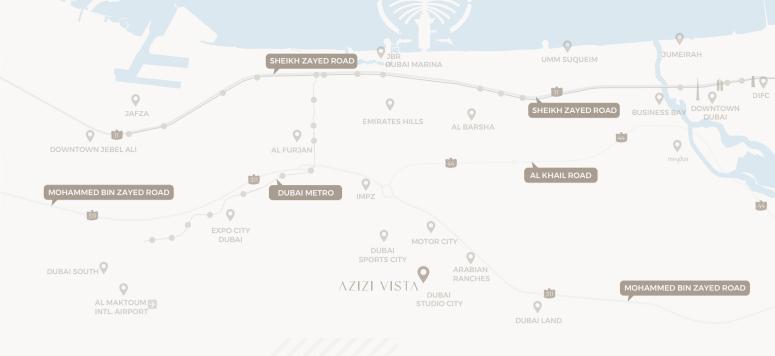

### LOCATION BENEFITS

8 MINS

Al Khail Road

E44

**2 MINS** Equestrian Club

**3 MINS** Mohammed Bin Zayed Road

Expo City Dubai

15 MINS

**3 MINS** Motor City & Dubai Autodrome

**18 MINS** 

Dubai Marina &

Bluewaters Island

**5 MINS** Dubai Sports City

**25 MINS** Al Maktoum International Airport