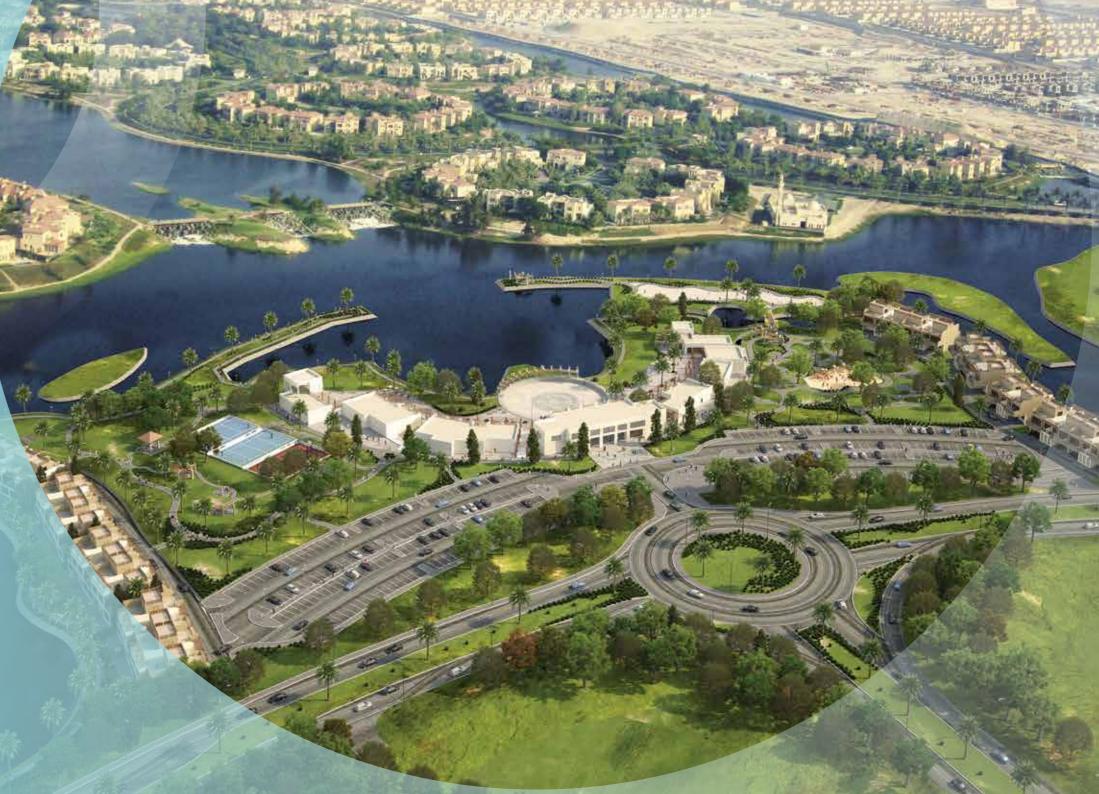

# AN INTEGRATED COMMUNITY IN THE HEART OF NEW DUBAI

Jumeirah Islands is an integrated residential community located in a prime location in the heart of New Dubai, with easy access to Sheikh Zayed Road and Al Khail Road. This unique development of townhouses, are set amongst a backdrop of lakes, park, spectacular water features and a large swimming pool. The townhouses provide extravagant waterfront views and are in close proximity to essential amenities, including select retail, restaurants, mosques, schools, a community centre and lush landscaped parks.