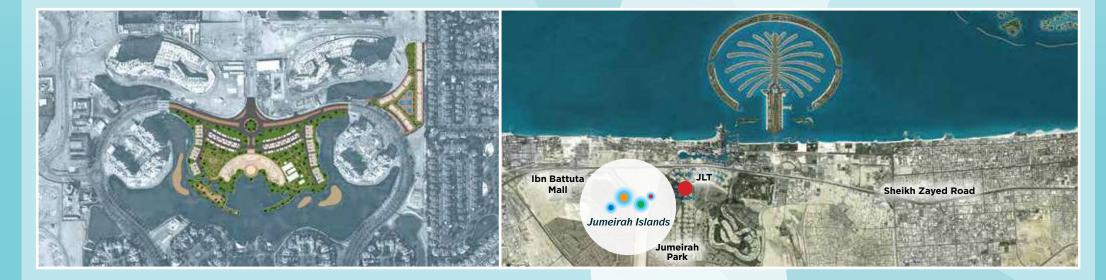

# AN INTEGRATED COMMUNITY IN THE HEART OF NEW DUBAI

Jumeirah Islands is an integrated residential community located in a prime location in the heart of New Dubai, with easy access to Sheikh Zayed Road and Al Khail Road. This unique development of townhouses, are set amongst a backdrop of lakes, park, spectacular water features and a large swimming pool. The townhouses provide extravagant waterfront views and are in close proximity to essential amenities, including select retail, restaurants, mosques, schools, a community centre and lush landscaped parks.