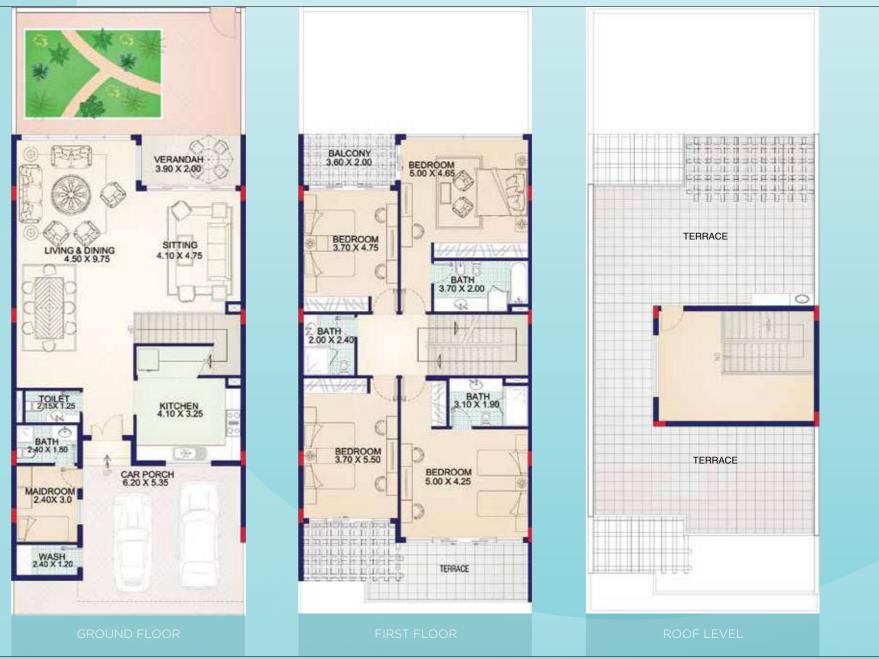

# FOUR-BEDROOM TOWNHOUSE

With a garden and a veranda, the ground floor of this villa has everything you need to relax and unwind. Choose the ground floor terrace to enjoy the evening, or go upstairs to two expansive terraces, where you can spend Dubai winters looking out over the tranquil Jumeirah Islands lakes and parks. Careful attention has been given to the design of the functional roof that doubles as a spacious terrace with views of the Meadows, Jumeirah Islands lakes, or the park.

Floor plan: Numbers, square footage and floor plans are approximate. Final dimensions, square footage and floor plans may vary.