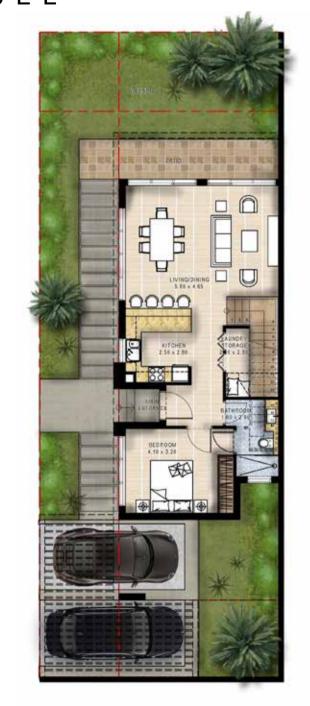

# TOWNHOUSE TH26-E-L

GROUND FLOOR FIRST FLOOR ROOF FLOOR GROUND FLOOR FIRST FLOOR ROOF FLOOR

### TOWNHOUSE TH32-E-L

### TOWNHOUSE TH34-E-L / TH25-M-L

TH34-E-L TH25-M-L

TH34-E-L TH25-M-L

TH34-E-L TH25-M-L

GROUND FLOOR FIRST FLOOR ROOF FLOOR GROUND FLOOR FIRST FLOOR ROOF FLOOR

## TOWNHOUSE TH36-E-L

### TOWNHOUSE TH28-E-L / TH20-M-L

TH28-E-L

TH20-M-L

TH28-E-L TH20-M-L

GROUND FLOOR FIRST FLOOR ROOF FLOOR GROUND FLOOR FIRST FLOOR ROOF FLOOR

FIRST FLOOR

GROUND FLOOR

FIRST FLOOR

ROOF FLOOR