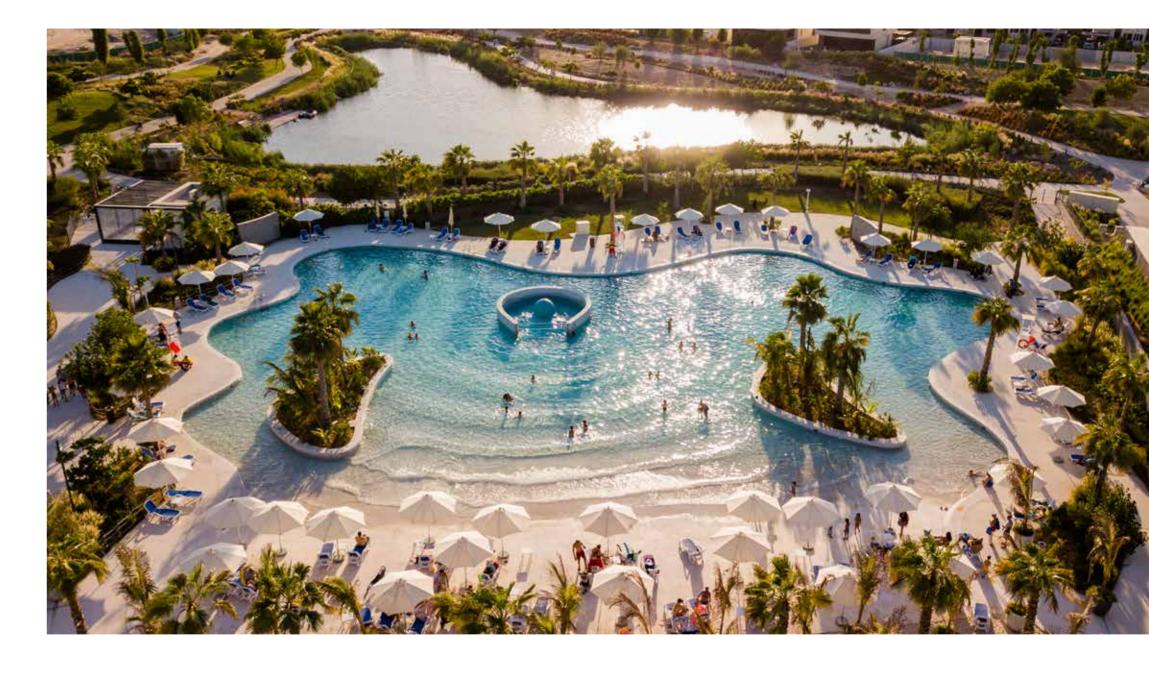

## THE BEACH IN YOUR BACKYARD

Slip into your swimwear, grab your goggles and cool off at Malibu Bay – the hip new wave pool at DAMAC Hills. Make time to bobble, dunk and jump the ocean-like waves or relax in the shallows with beach vibes, trendy F&B and lots more.