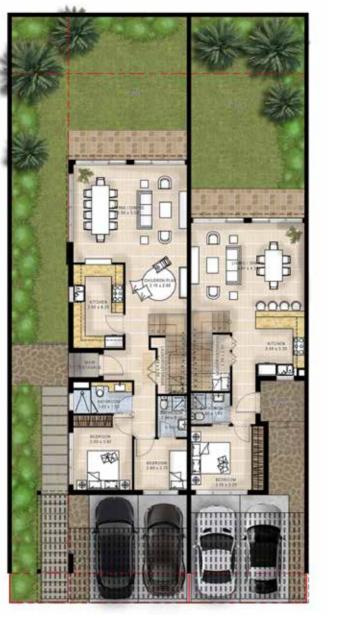

# TOWNHOUSE TH26-E-L

GROUND FLOOR FIRST FLOOR ROOF FLOOR GROUND FLOOR FIRST FLOOR ROOF FLOOR

### TOWNHOUSE TH32-E-L

### TOWNHOUSE TH34-E-L / TH25-M-L

TH34-E-L TH25-M-L

TH34-E-L TH25-M-L

TH34-E-L TH25-M-L

GROUND FLOOR FIRST FLOOR ROOF FLOOR GROUND FLOOR FIRST FLOOR ROOF FLOOR

## TOWNHOUSE TH36-E-L

### TOWNHOUSE TH28-E-L / TH20-M-L

TH28-E-L

TH20-M-L

TH28-E-L TH20-M-L

GROUND FLOOR FIRST FLOOR ROOF FLOOR GROUND FLOOR FIRST FLOOR ROOF FLOOR

FIRST FLOOR

GROUND FLOOR

FIRST FLOOR