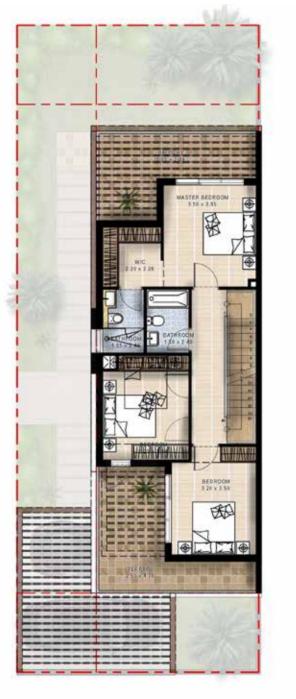

# TOWNHOUSE TH26-E-L

GROUND FLOOR FIRST FLOOR ROOF FLOOR GROUND FLOOR FIRST FLOOR ROOF FLOOR

### TOWNHOUSE TH32-E-L

### TOWNHOUSE TH34-E-L / TH25-M-L

TH34-E-L TH25-M-L

TH34-E-L TH25-M-L

TH34-E-L TH25-M-L

GROUND FLOOR FIRST FLOOR ROOF FLOOR GROUND FLOOR FIRST FLOOR ROOF FLOOR

## TOWNHOUSE TH36-E-L

### TOWNHOUSE TH28-E-L / TH20-M-L

TH28-E-L

TH20-M-L

TH28-E-L TH20-M-L

GROUND FLOOR FIRST FLOOR ROOF FLOOR GROUND FLOOR FIRST FLOOR ROOF FLOOR

FIRST FLOOR

GROUND FLOOR

FIRST FLOOR