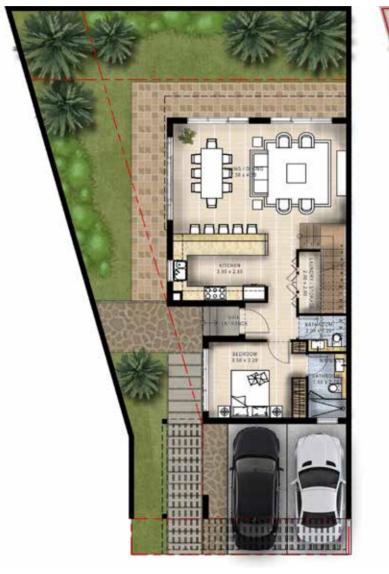

# TOWNHOUSE TH26-E-L

GROUND FLOOR FIRST FLOOR ROOF FLOOR GROUND FLOOR FIRST FLOOR ROOF FLOOR

### TOWNHOUSE TH32-E-L

### TOWNHOUSE TH34-E-L / TH25-M-L

TH34-E-L TH25-M-L

TH34-E-L TH25-M-L

TH34-E-L TH25-M-L

GROUND FLOOR FIRST FLOOR ROOF FLOOR GROUND FLOOR FIRST FLOOR ROOF FLOOR

## TOWNHOUSE TH36-E-L

### TOWNHOUSE TH28-E-L / TH20-M-L

TH28-E-L

TH20-M-L

TH28-E-L TH20-M-L

GROUND FLOOR FIRST FLOOR ROOF FLOOR GROUND FLOOR FIRST FLOOR ROOF FLOOR

FIRST FLOOR

GROUND FLOOR

FIRST FLOOR