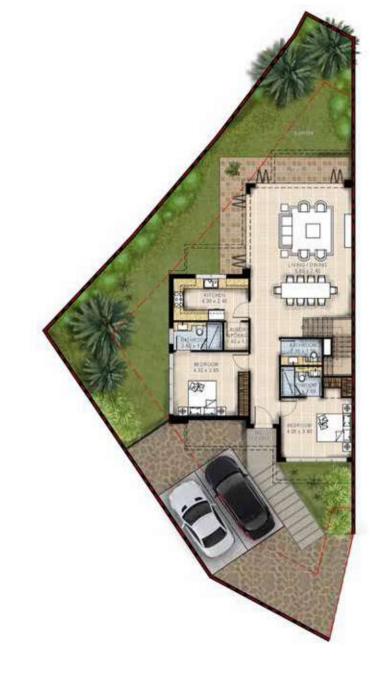

13 Bakericious Restaurant

#### **AMENITIES**

- Basketball Court
- 2 Football Court
- 3 Tennis Court
- 4 Cricket Field
- 5 Volleyball Cou
- 6 BBQ Are
- 7 Kids Play Area
- 8 Kids Crazy Golf
- 9 Ice Rink
- 10 Horse Stable
- 11 Maze
- Jogging Track
- 13 Skate Park

- 14 Paw Park
- 15 Picnic Park & Zarb Area
- 16 Fruit Park
- 17 Wadi Fountain
- 18 Love Lake
- 19 Fishing Lake
- 20 Malibu Bay Wave P
- 21 Pet Farm
- 22 Golf Course





# TOWNHOUSE TH26-E-L













GROUND FLOOR FIRST FLOOR ROOF FLOOR GROUND FLOOR FIRST FLOOR ROOF FLOOR

### TOWNHOUSE TH32-E-L

### TOWNHOUSE TH34-E-L / TH25-M-L













TH34-E-L TH25-M-L

TH34-E-L TH25-M-L

TH34-E-L TH25-M-L

GROUND FLOOR FIRST FLOOR ROOF FLOOR GROUND FLOOR FIRST FLOOR ROOF FLOOR

## TOWNHOUSE TH36-E-L

### TOWNHOUSE TH28-E-L / TH20-M-L













TH28-E-L

TH20-M-L

TH28-E-L TH20-M-L

GROUND FLOOR FIRST FLOOR ROOF FLOOR GROUND FLOOR FIRST FLOOR ROOF FLOOR



FIRST FLOOR











GROUND FLOOR

FIRST FLOOR

ROOF FLOOR