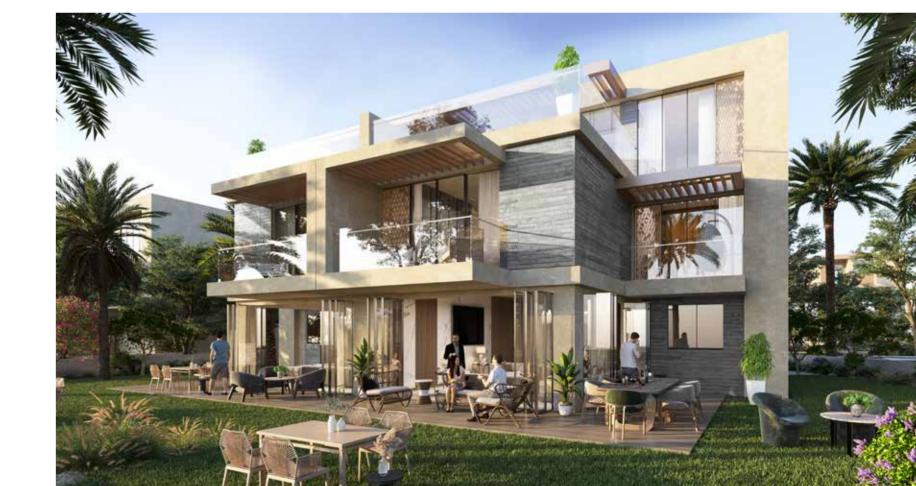

APPRECIATE THE FINER THINGS IN LIFE

This is where opulent lifestyles, world-class retail and leisure spaces, along with spectacular outdoor living, spring to life across 42 million square feet in one of Dubai's most prestigious master developments.

Villas, townhouses, apartments and luxury residences in association with world-class brands, all have access to premium retail and leisure spaces, along with spectacular outdoors and rich greenery in the form of Trump International Golf Club Dubai and The Park.