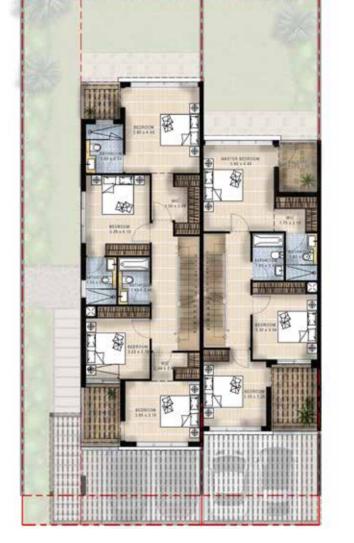

# TOWNHOUSE TH26-E-L

GROUND FLOOR FIRST FLOOR ROOF FLOOR GROUND FLOOR FIRST FLOOR ROOF FLOOR

### TOWNHOUSE TH32-E-L

### TOWNHOUSE TH34-E-L / TH25-M-L

TH34-E-L TH25-M-L

TH34-E-L TH25-M-L

TH34-E-L TH25-M-L

GROUND FLOOR FIRST FLOOR ROOF FLOOR GROUND FLOOR FIRST FLOOR ROOF FLOOR

## TOWNHOUSE TH36-E-L

### TOWNHOUSE TH28-E-L / TH20-M-L

TH28-E-L

TH20-M-L

TH28-E-L TH20-M-L

GROUND FLOOR FIRST FLOOR ROOF FLOOR GROUND FLOOR FIRST FLOOR ROOF FLOOR

FIRST FLOOR

GROUND FLOOR

FIRST FLOOR