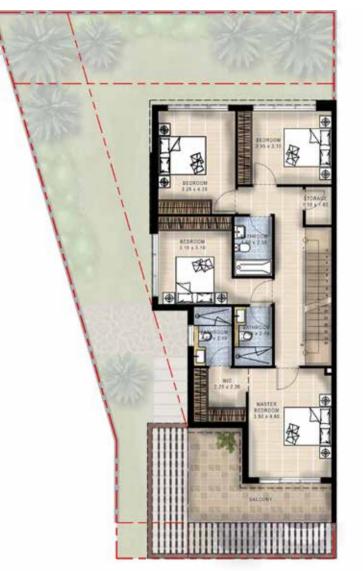

# TOWNHOUSE TH26-E-L

GROUND FLOOR FIRST FLOOR ROOF FLOOR GROUND FLOOR FIRST FLOOR ROOF FLOOR

### TOWNHOUSE TH32-E-L

### TOWNHOUSE TH34-E-L / TH25-M-L

TH34-E-L TH25-M-L

TH34-E-L TH25-M-L

TH34-E-L TH25-M-L

GROUND FLOOR FIRST FLOOR ROOF FLOOR GROUND FLOOR FIRST FLOOR ROOF FLOOR

## TOWNHOUSE TH36-E-L

### TOWNHOUSE TH28-E-L / TH20-M-L

TH28-E-L

TH20-M-L

TH28-E-L TH20-M-L

GROUND FLOOR FIRST FLOOR ROOF FLOOR GROUND FLOOR FIRST FLOOR ROOF FLOOR

FIRST FLOOR

GROUND FLOOR

FIRST FLOOR