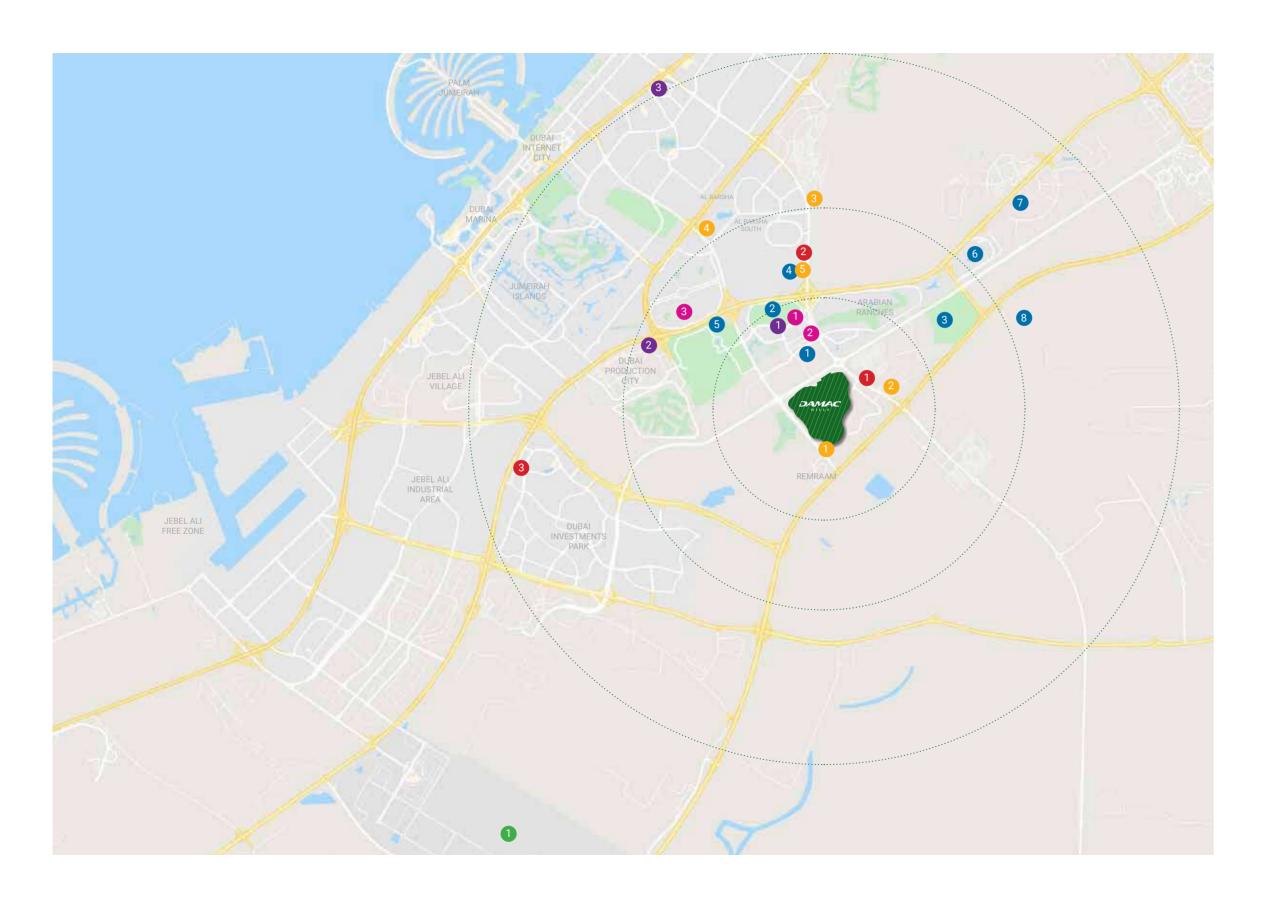

### DAMAC HILLS - CLOSE TO EVERYTHING

#### SPORTS AND LEISURE

- 1 Dubai Polo & Equestrian Club 10 minutes
- 2 Dubai Autodrome 12 minutes
- 3 The Plantation Equestrian and Polo Club 11 minutes
- 4 Miracle Garden 13 minutes
- 5 Dubai International Stadium 14 minutes
- 6 Global Village 14 minutes
- 7 IMG World 14 minutes
- 8 Hamdan Sports Complex 15 minutes

#### MALLS

- 1 First Avenue Mall 11 minutes
- 2 City Centre Me'aisem 14 minutes
- 3 Mall of the Emirates 24 minutes

- Aster Medical Centre 9 minutes
- 2 Mediclinic Parkview Hospital 12 minutes
- 3 NMC Royal Hospital 19 minutes

#### HOTELS

- 1 Park Inn by Radisson 10 minutes
- 2 Studio One Hotel 9 minutes
- 3 Five Hotel Jumeirah Village Circle 19 minutes

#### **AIRPORT**

Al Maktoum International Airport – 28 minutes

#### SCHOOLS

- 1 Jebel Ali School 5 minutes
- 2 Fairgreen International School 11 minutes
- 3 Global Indian International School 16 minutes
- 4 Safa Community School 18 minutes
- 5 Kings' School 21 minutes