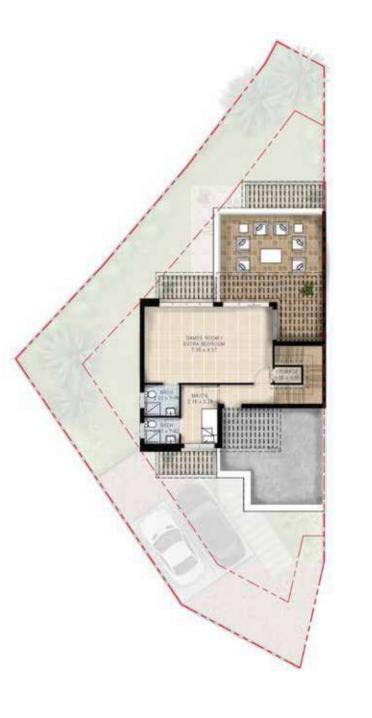

# TOWNHOUSE TH26-E-L

GROUND FLOOR FIRST FLOOR ROOF FLOOR GROUND FLOOR FIRST FLOOR ROOF FLOOR

### TOWNHOUSE TH32-E-L

### TOWNHOUSE TH34-E-L / TH25-M-L

TH34-E-L TH25-M-L

TH34-E-L TH25-M-L

TH34-E-L TH25-M-L

GROUND FLOOR FIRST FLOOR ROOF FLOOR GROUND FLOOR FIRST FLOOR ROOF FLOOR

## TOWNHOUSE TH36-E-L

### TOWNHOUSE TH28-E-L / TH20-M-L

TH28-E-L

TH20-M-L

TH28-E-L TH20-M-L

GROUND FLOOR FIRST FLOOR ROOF FLOOR GROUND FLOOR FIRST FLOOR ROOF FLOOR

FIRST FLOOR

GROUND FLOOR

FIRST FLOOR

ROOF FLOOR