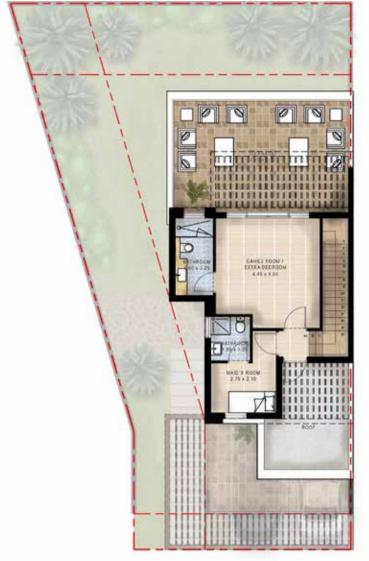

# TOWNHOUSE TH26-E-L

GROUND FLOOR FIRST FLOOR ROOF FLOOR GROUND FLOOR FIRST FLOOR ROOF FLOOR

### TOWNHOUSE TH34-E-L / TH25-M-L

TH34-E-L TH25-M-L

TH34-E-L TH25-M-L

TH34-E-L TH25-M-L

GROUND FLOOR FIRST FLOOR ROOF FLOOR GROUND FLOOR FIRST FLOOR ROOF FLOOR