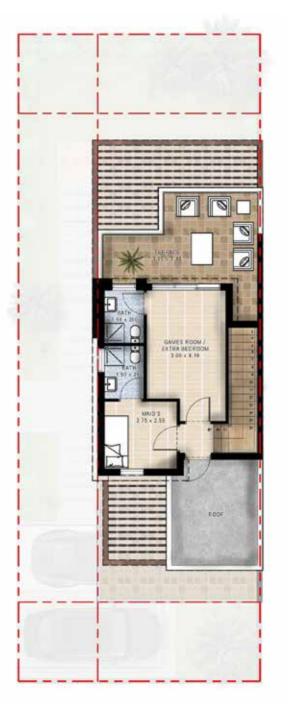

# TOWNHOUSE TH26-E-L

GROUND FLOOR FIRST FLOOR ROOF FLOOR GROUND FLOOR FIRST FLOOR ROOF FLOOR

### TOWNHOUSE TH32-E-L

### TOWNHOUSE TH34-E-L / TH25-M-L

TH34-E-L TH25-M-L

TH34-E-L TH25-M-L

TH34-E-L TH25-M-L

GROUND FLOOR FIRST FLOOR ROOF FLOOR GROUND FLOOR FIRST FLOOR ROOF FLOOR

## TOWNHOUSE TH36-E-L

### TOWNHOUSE TH28-E-L / TH20-M-L

TH28-E-L

TH20-M-L

TH28-E-L TH20-M-L

GROUND FLOOR FIRST FLOOR ROOF FLOOR GROUND FLOOR FIRST FLOOR ROOF FLOOR

FIRST FLOOR

GROUND FLOOR

FIRST FLOOR

ROOF FLOOR