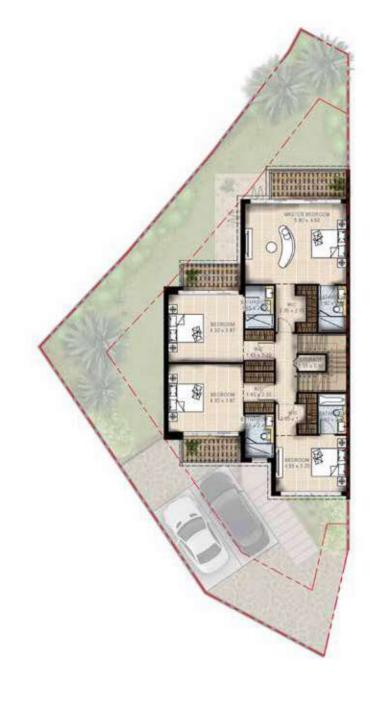

# TOWNHOUSE TH26-E-L

GROUND FLOOR FIRST FLOOR ROOF FLOOR GROUND FLOOR FIRST FLOOR ROOF FLOOR

### TOWNHOUSE TH32-E-L

### TOWNHOUSE TH34-E-L / TH25-M-L

TH34-E-L TH25-M-L

TH34-E-L TH25-M-L

TH34-E-L TH25-M-L

GROUND FLOOR FIRST FLOOR ROOF FLOOR GROUND FLOOR FIRST FLOOR ROOF FLOOR

## TOWNHOUSE TH36-E-L

### TOWNHOUSE TH28-E-L / TH20-M-L

TH28-E-L

TH20-M-L

TH28-E-L TH20-M-L

GROUND FLOOR FIRST FLOOR ROOF FLOOR GROUND FLOOR FIRST FLOOR ROOF FLOOR

FIRST FLOOR

GROUND FLOOR

FIRST FLOOR