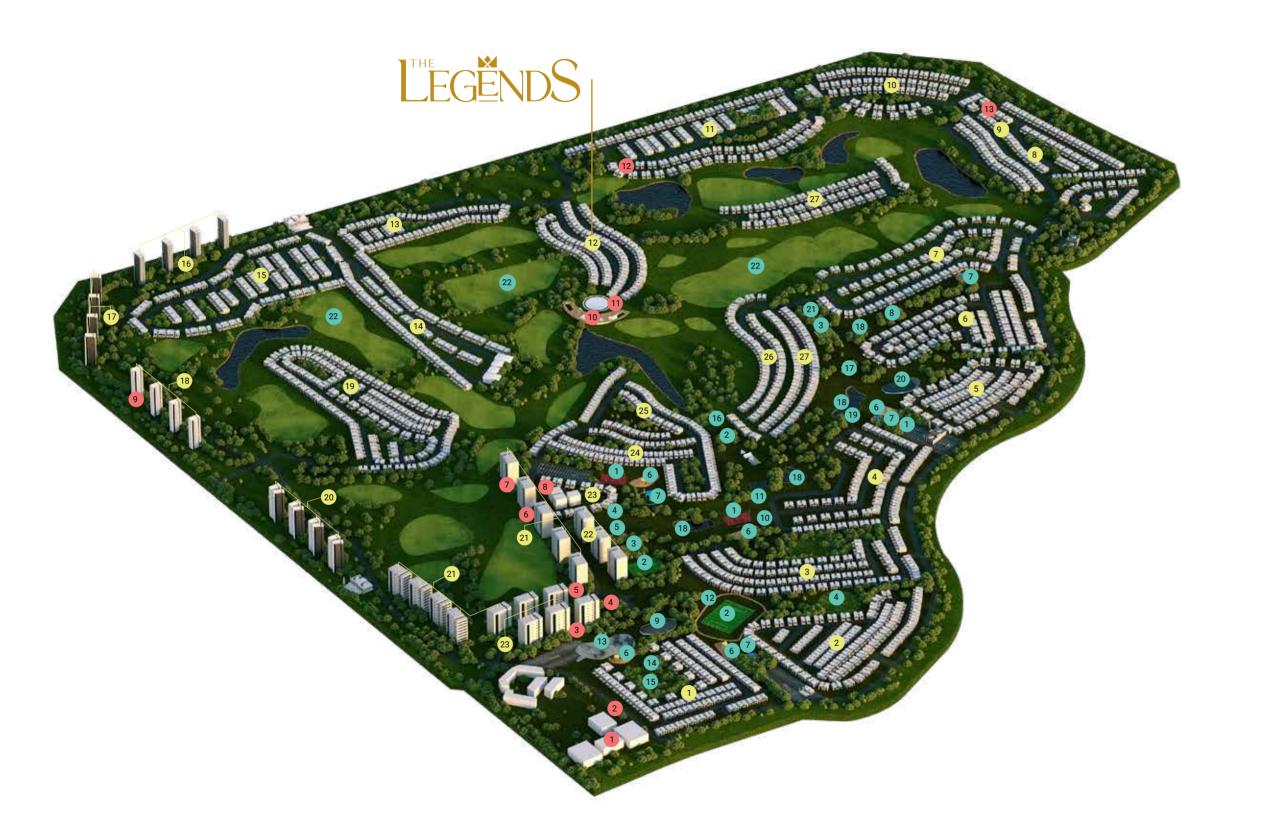

### DAMAC HILLS - A CLOSER LOOK

### CLUSTERS

- 1 Trinity
- 3 Rochester
- \_ . . .
- 4 Rockwood
- 5 Richmond
- 6 Topango
- 7 The Field
- 8 DAMAC Villas by Paramount Hotels & Resorts
- 9 Piccadilly Green
- 10 Queen's Meadow
- 11 Silver Springs
- 12 The Legend
- 13 Whitefield

### 14 The Range

- 15 Brookfield
- 16 Bellavista
- 17 Golf Vita
- 18 Kiara
- 19 The Trump Estates
- 20 Ventura
- 21 Golf Town
- 22 Park Town
- 23 Calero
- 24 Phoenix
- 25 The Turf

26 The Flora

27 Veneto

#### **ESSENTIALS**

- Jebel Ali International School
- 2 CreaKids Nursery
- 3 Line Circle Cafe
- 4 Food Trucks
- 5 Carrefour Supermarket
- 6 Corner Barber
- 7 4Her Salon
- 8 Community Centre
- 9 Radisson Dubai DAMAC Hills
- Trump International Golf Club Dubai
- 11 Stoke House Restaurant
- Spinneys Supermarket
- 13 Bakericious Restaurant

#### **AMENITIES**

- Basketball Court
- 2 Football Court
- 3 Tennis Court
- 4 Cricket Field
- 5 Volleyball Cou
- 6 BBQ Are
- 7 Kids Play Area
- 8 Kids Crazy Golf
- 9 Ice Rink
- 10 Horse Stable
- 11 Maze
- Jogging Track
- 13 Skate Park

- 14 Paw Park
- 15 Picnic Park & Zarb Area
- 16 Fruit Park
- 17 Wadi Fountain
- 18 Love Lake
- 19 Fishing Lake
- 20 Malibu Bay Wave P
- 21 Pet Farm
- 22 Golf Course