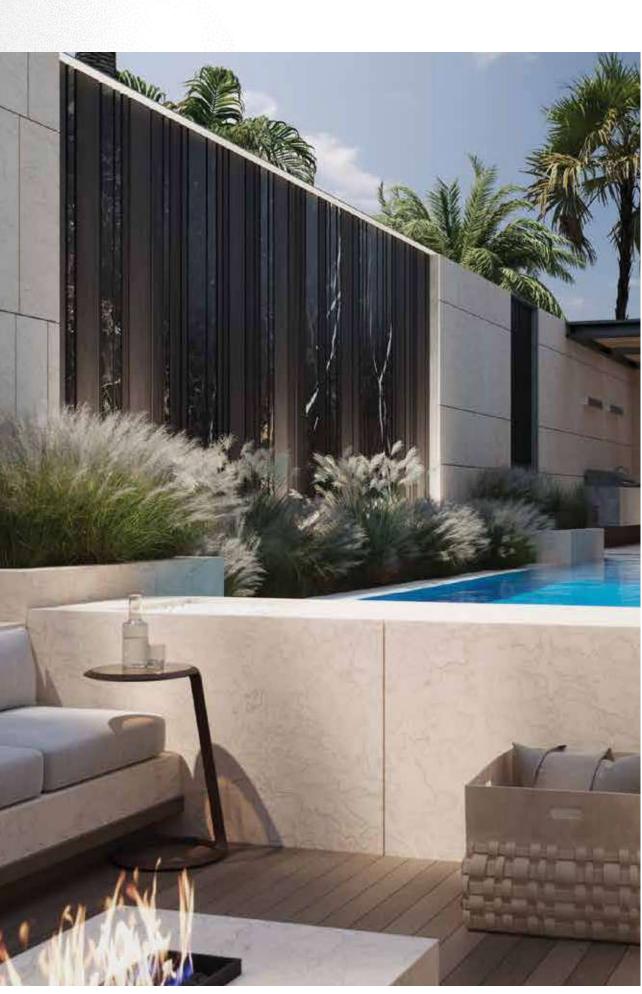

## EXQUISITE CRAFTSMANSHIP

At Lua Residences, different materials come together to enrich the depth and character of our interiors. From the smooth, polished surfaces of marble to the rustic charm of timber, every element is carefully chosen. From meticulously crafted finishes to intricate architectural elements, the residences reflect a dedication to perfection that is synonymous with Portuguese tradition.

## NATURAL ELEMENTS

The soothing rich tones of timber and natural stone, along with the natural elements that adorn the interiors and exteriors, add a layer of organic beauty to every space, inviting you to embrace the essence of tranquil living.