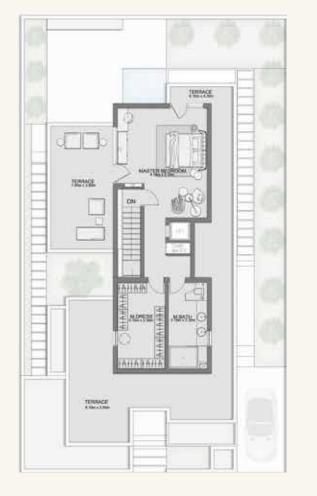

GROUND FLOOR

FIRST FLOOR

SECOND FLOOR

ROOFTOP

Named after the North Star, known for its steadfast position, it guides towards grandeur and magnificence.

100 Mar 10

distant.

(Miles)

-----

Stor Land

18

20 - Fardench

6-BEDROOM VILLA | 7,259.46 sq.ft

GROUND FLOOR

FIRST FLOOR

SECOND FLOOR