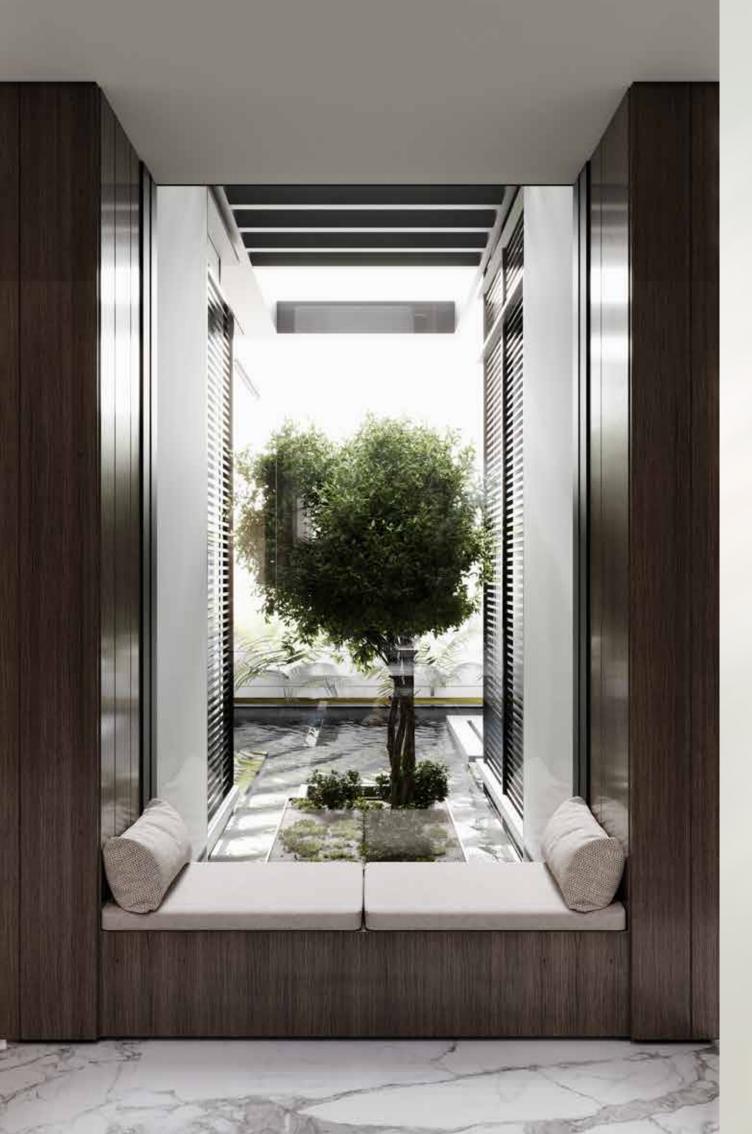

## NATURAL ELEMENTS

The soothing rich tones of timber and natural stone, along with the natural elements that adorn the interiors and exteriors, add a layer of organic beauty to every space, inviting you to embrace the essence of tranquil living.

## COBBLESTONE PAVEMENTS

Inspired by the cobblestone streets of Portugal, these intricately laid patterns infuse the surroundings with a sense of history and artistry.