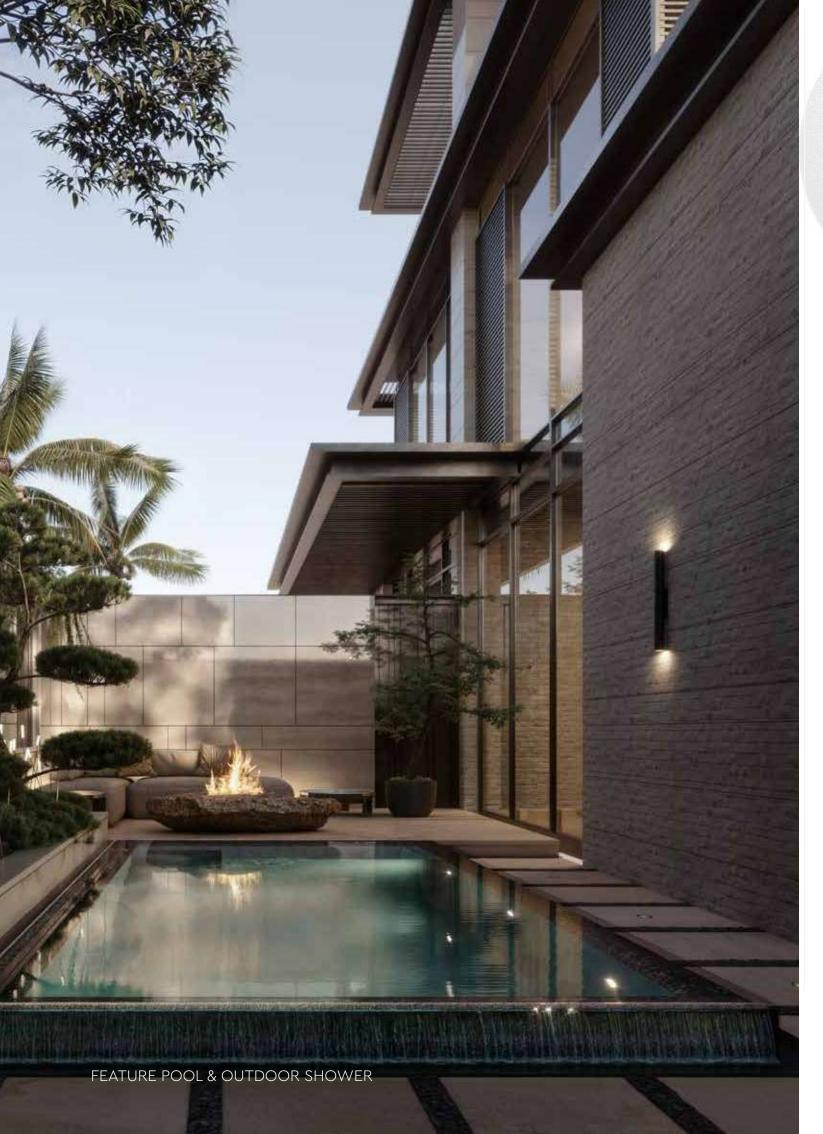

## NATURAL ELEMENTS

The soothing rich tones of timber and natural stone, along with the natural elements that adorn the interiors and exteriors, add a layer of organic beauty to every space, inviting you to embrace the essence of tranquil living.

## COBBLESTONE PAVEMENTS

Inspired by the cobblestone streets of Portugal, these intricately laid patterns infuse the surroundings with a sense of history and artistry.