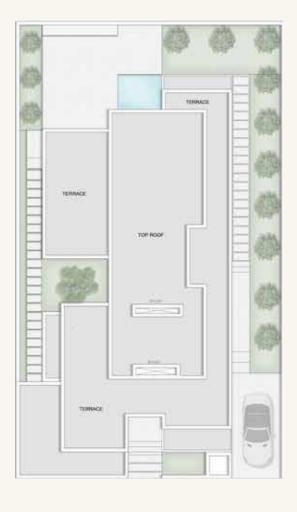

-----

Stor Land

18

20 - Fardench

6-BEDROOM VILLA | 7,259.46 sq.ft

GROUND FLOOR

FIRST FLOOR

SECOND FLOOR

ROOFTOP