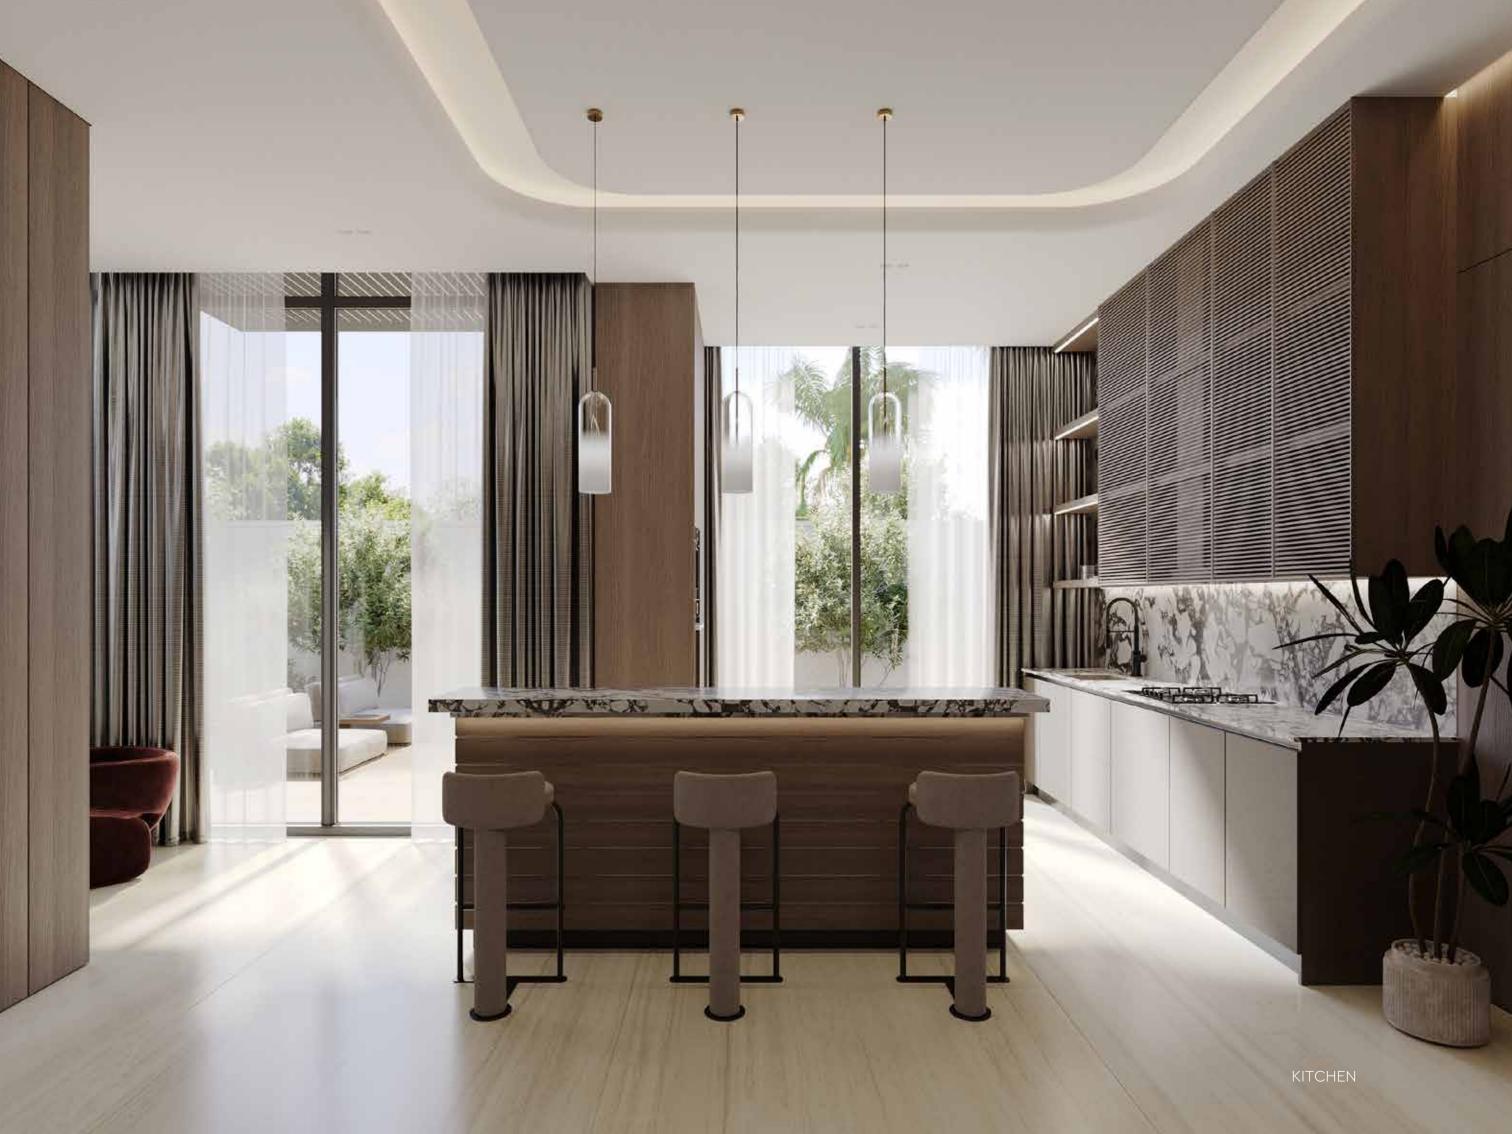

## EXQUISITE CRAFTSMANSHIP

At Lua Residences, different materials come together to enrich the depth and character of our interiors. From the smooth, polished surfaces of marble to the rustic charm of timber, every element is carefully chosen. From meticulously crafted finishes to intricate architectural elements, the residences reflect a dedication to perfection that is synonymous with Portuguese tradition.

## NATURAL ELEMENTS

The soothing rich tones of timber and natural stone, along with the natural elements that adorn the interiors and exteriors, add a layer of organic beauty to every space, inviting you to embrace the essence of tranquil living.