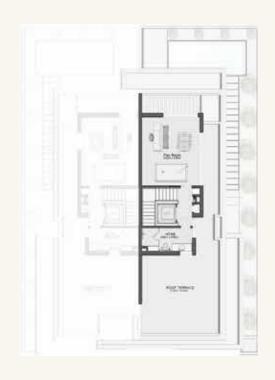

## **FLOORPLANS**

#### TWIN VILLA - 4 BEDROOM | 3,336.6 sq.ft

SECOND FLOOR

ROOFTOP

FIRST FLOOR

FIRST FLOOR