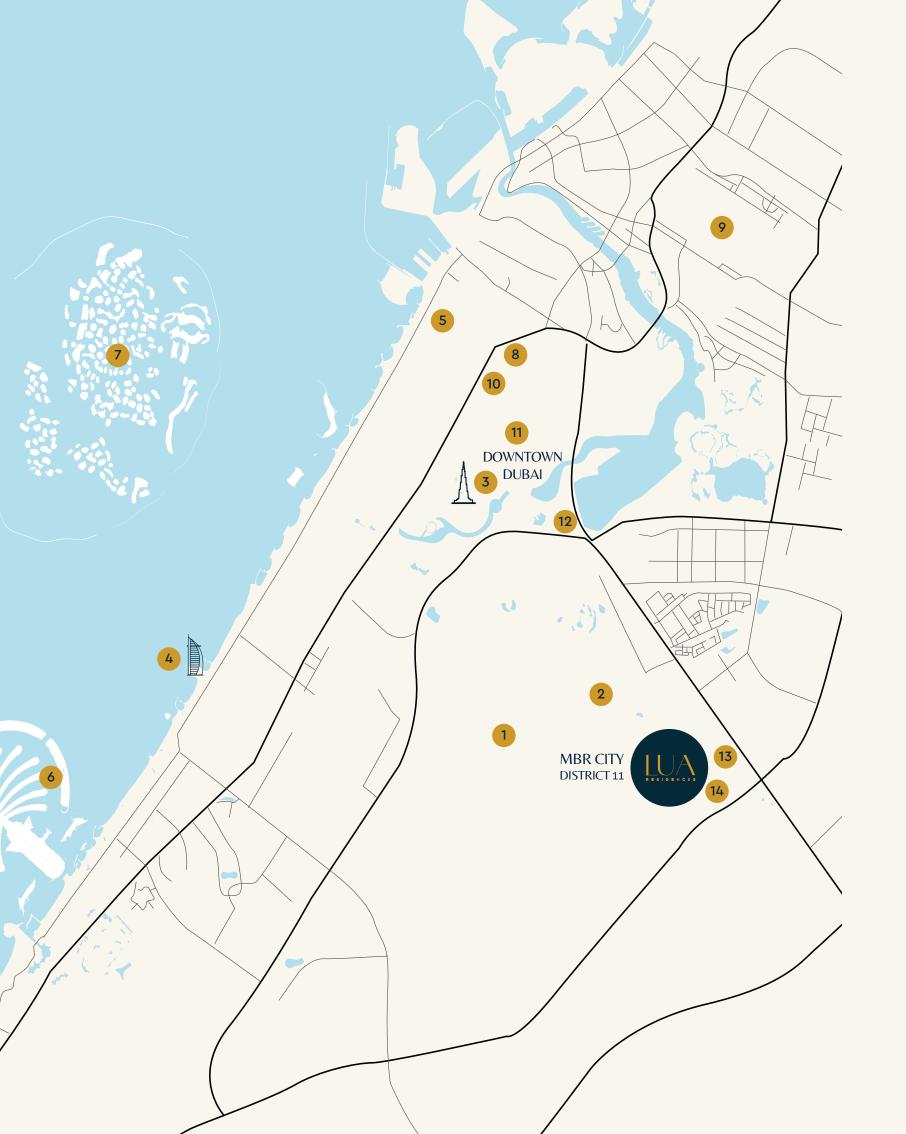

## **POINTS OF INTEREST**

### THE MASTER COMMUNITY

- VAST OPEN SPACES
- CRYSTAL LAGOON
- COMMUNAL GARDENS
- SPORTS FACILITIES
- GATED COMMUNITY
- MOSQUE
- RETAIL
- SUPERMARKETS
- SCHOOLS
- CLINICS

## MOHAMMED BIN RASHID CITY, DISTRICT 11

District 11 is a premier lifestyle community set in the heart of the city. It offers elegant homes overlooking a crystal lagoon, sublime beaches, sweeping parkland, cycling and running tracks and breathtaking architecture.

District 11 has redefined upscale community living with picturesque walkways sheltered by tree-lined avenues and a crystal lagoon.

This stunning 21st-century oasis offers residents an idyllic and exclusive beachfront retreat, at the very centre of Dubai. District 11 ensures residents have access to parks, lawns, green corridors, and landscaped gardens, making it the perfect backdrop for natural and healthy living.