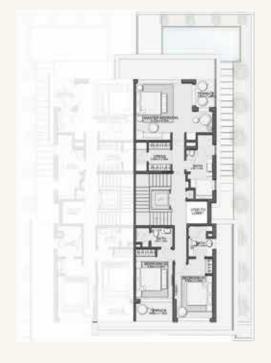

## **FLOORPLANS**

#### TWIN VILLA - 4 BEDROOM | 3,336.6 sq.ft

SECOND FLOOR

ROOFTOP

FIRST FLOOR

FIRST FLOOR