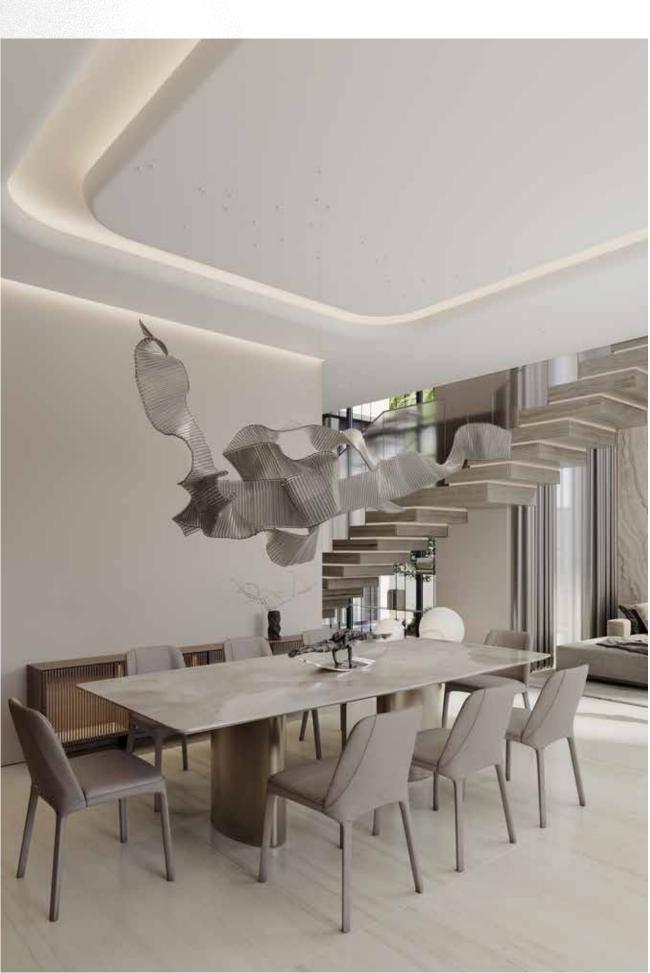

## EXQUISITE CRAFTSMANSHIP

At Lua Residences, different materials come together to enrich the depth and character of our interiors. From the smooth, polished surfaces of marble to the rustic charm of timber, every element is carefully chosen. From meticulously crafted finishes to intricate architectural elements, the residences reflect a dedication to perfection that is synonymous with Portuguese tradition.

## NATURAL ELEMENTS

The soothing rich tones of timber and natural stone, along with the natural elements that adorn the interiors and exteriors, add a layer of organic beauty to every space, inviting you to embrace the essence of tranquil living.