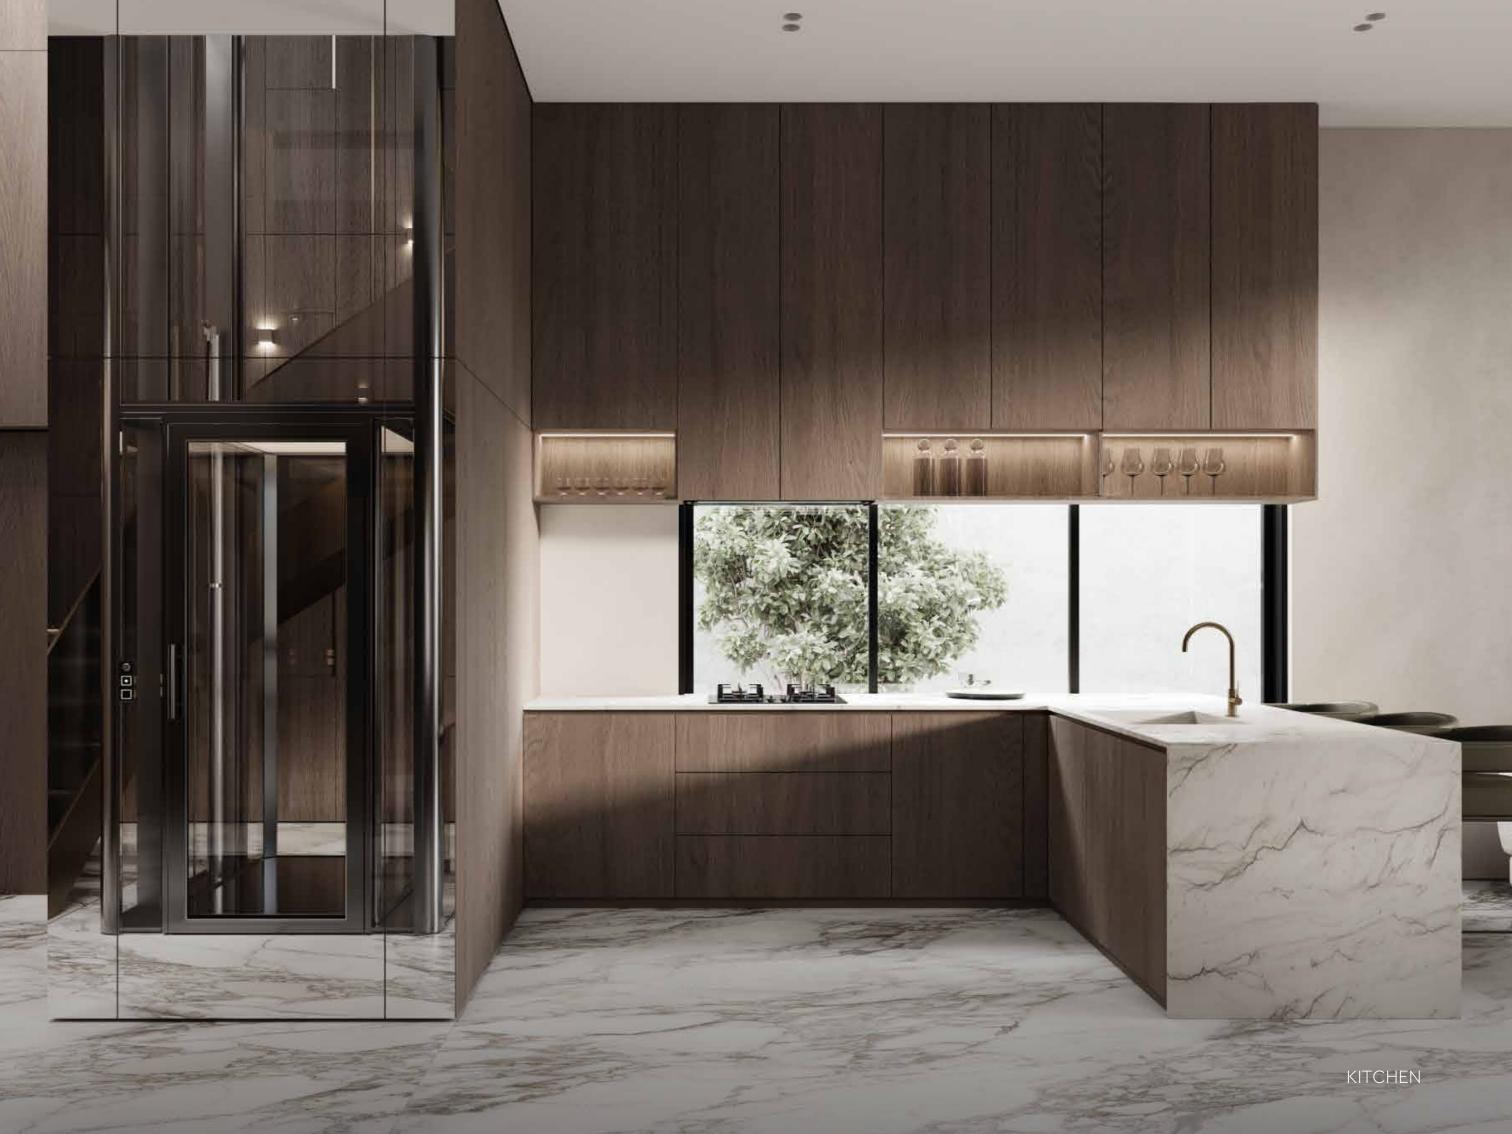

## EXQUISITE CRAFTSMANSHIP

At Lua Residences, different materials come together to enrich the depth and character of our interiors. From the smooth, polished surfaces of marble to the rustic charm of timber, every element is carefully chosen. From meticulously crafted finishes to intricate architectural elements, the residences reflect a dedication to perfection that is synonymous with Portuguese tradition.

## NATURAL ELEMENTS

The soothing rich tones of timber and natural stone, along with the natural elements that adorn the interiors and exteriors, add a layer of organic beauty to every space, inviting you to embrace the essence of tranquil living.