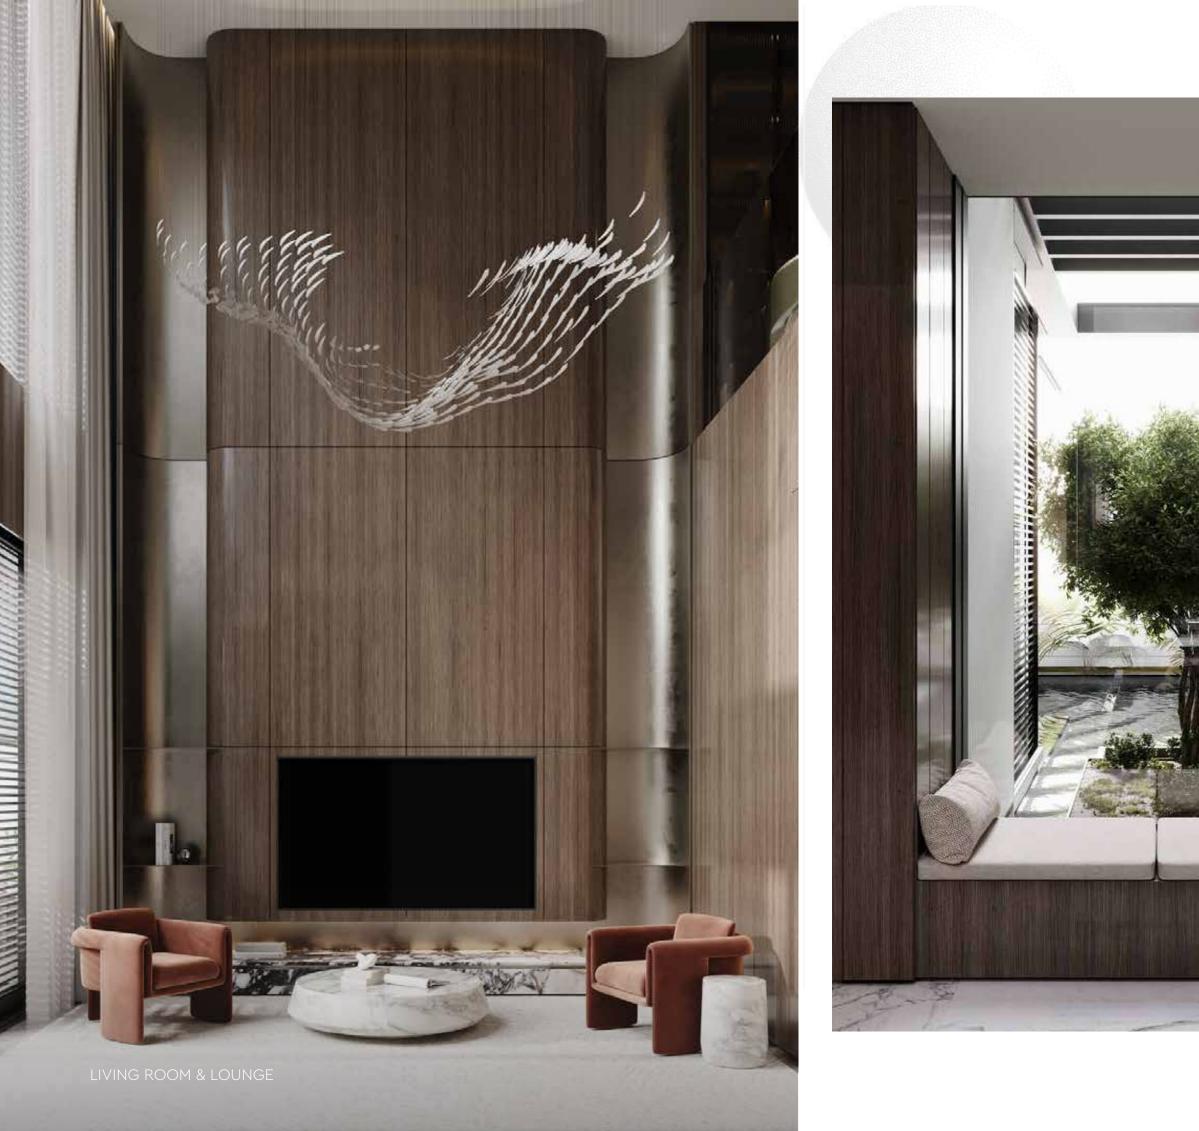

Exquisite finishes, layering, and textures create a living space that goes beyond the surface, inviting you to discover more than meets the eye.

## EXQUISITE CRAFTSMANSHIP

At Lua Residences, different materials come together to enrich the depth and character of our interiors. From the smooth, polished surfaces of marble to the rustic charm of timber, every element is carefully chosen. From meticulously crafted finishes to intricate architectural elements, the residences reflect a dedication to perfection that is synonymous with Portuguese tradition.