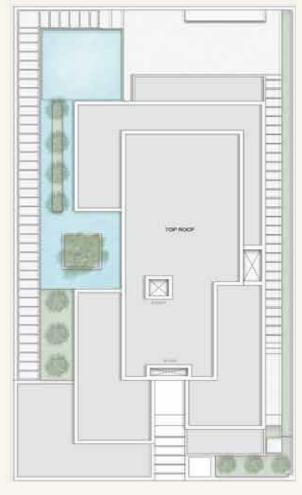

n the family. Each villa also comes with smart home integration, adding modern convenience to timeless charm.



## CAPELLA VILLAS

TWIN 4-BEDROOM | 3,336.62 sq.ft and 3,437.05 sq.ft | 28 UNITS | PRIVATE SWIMMING POOL, ELEVATOR AND LANI



#### DSCAPED GARDEN







Named after the brightest star in the Auriga constellation, symbolising the luminous allure of twin stars.



1 532











## **FLOORPLANS**

#### TWIN VILLA - 4 BEDROOM | 3,336.6 sq.ft







SECOND FLOOR

ROOFTOP



FIRST FLOOR

FIRST FLOOR

#### TWIN VILLA - 4 BEDROOM | 3,437.05 sq.ft



GROUND FLOOR







SECOND FLOOR

ROOFTOP









Inspired by the southern constellation Ara, it represents the essence of elegance in compact luxury.

PRIVATE PATIO

Well A















5-BEDROOM VILLA TYPE A | 4,579.22 sq.ft









GROUND FLOOR

FIRST FLOOR

SECOND FLOOR

ROOFTOP









Derived from the Latin word for the moon, it embodies tranquility, and a serene connection to the cosmos.

2 12 1 T

#目前指

















5-BEDROOM VILLA TYPE B | 4,842.08 sq.ft









GROUND FLOOR

FIRST FLOOR

SECOND FLOOR

ROOFTOP













Named after the North Star, known for its steadfast position, it guides towards grandeur and magnificence.

100 Mar 10

distant.

(Miles)

-----



Stor Land

18

20 - Fardench











6-BEDROOM VILLA | 7,259.46 sq.ft



GROUND FLOOR

FIRST FLOOR

SECOND FLOOR

ROOFTOP

# THE ATMOSPHERE



## FACILITATING A PRESTIGIOUS COMMUNITY

Lua Residences goes beyond amenities - they create unique, calming experiences for everyone in your family. Cycling tracks, sprawling lawns, play and fitne