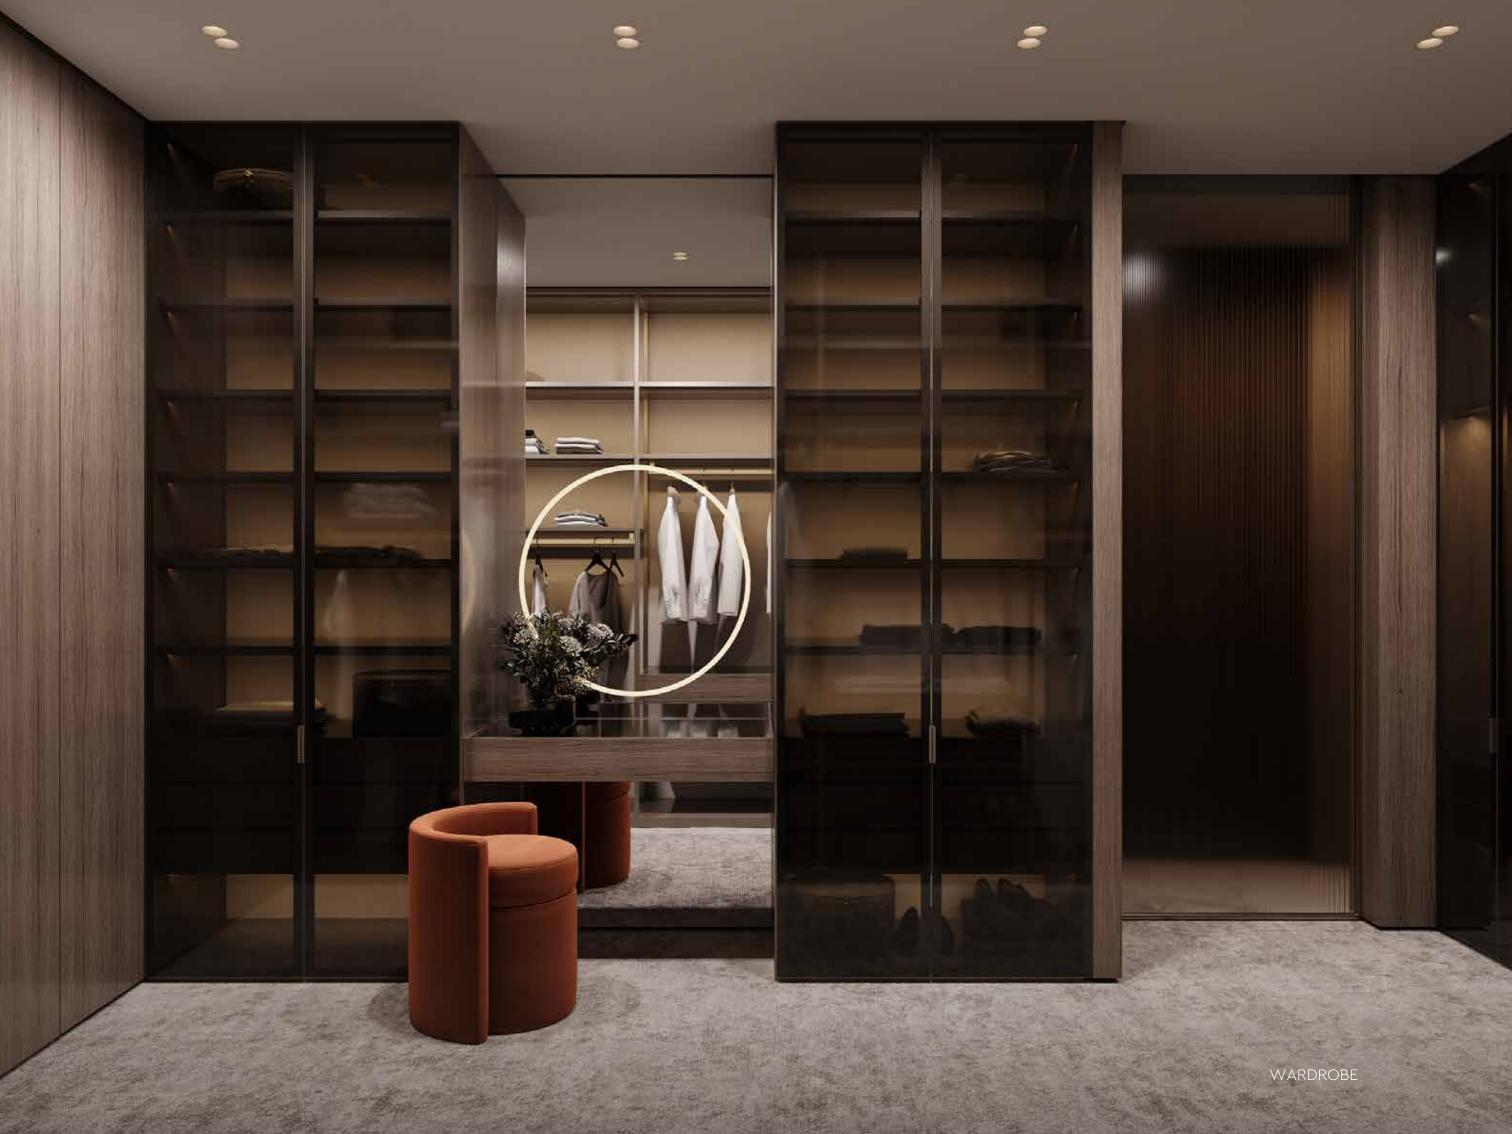

## EXQUISITE CRAFTSMANSHIP

At Lua Residences, different materials come together to enrich the depth and character of our interiors. From the smooth, polished surfaces of marble to the rustic charm of timber, every element is carefully chosen. From meticulously crafted finishes to intricate architectural elements, the residences reflect a dedication to perfection that is synonymous with Portuguese tradition.

## NATURAL ELEMENTS

The soothing rich tones of timber and natural stone, along with the natural elements that adorn the interiors and exteriors, add a layer of organic beauty to every space, inviting you to embrace the essence of tranquil living.

## COBBLESTONE PAVEMENTS

Inspired by the cobblestone streets of Portugal, these intricately laid patterns infuse the surroundings with a sense of history and artistry.