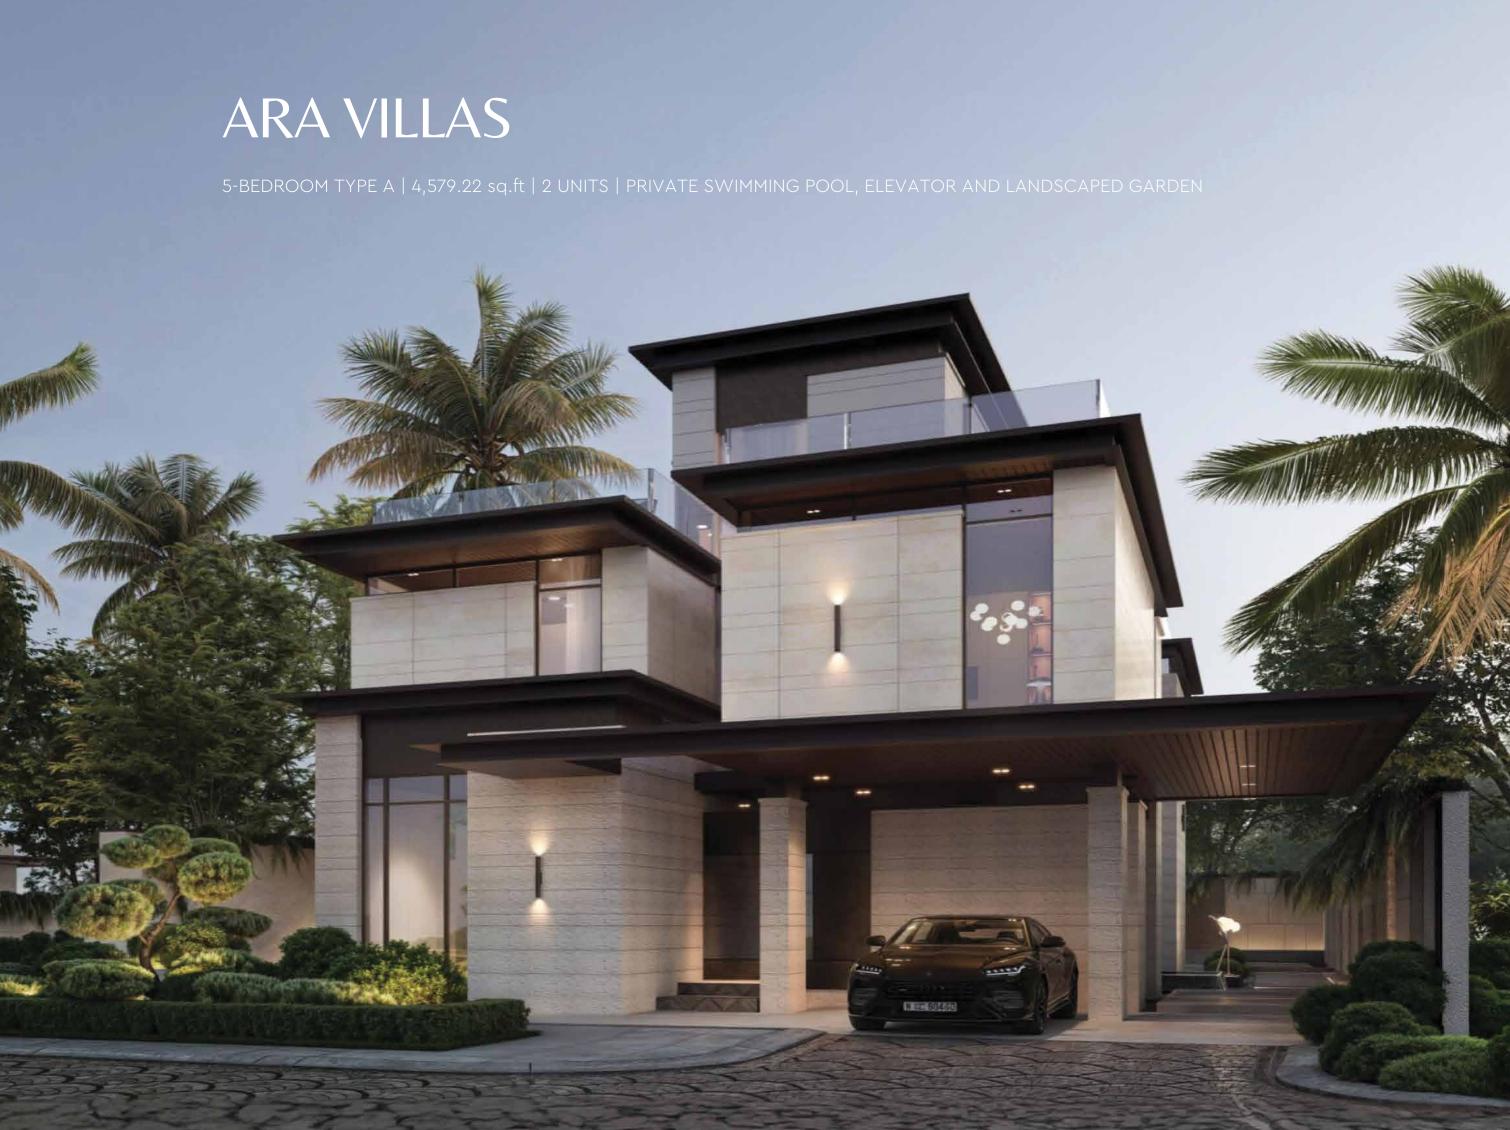

## CAPELLA VILLAS

TWIN 4-BEDROOM | 3,336.62 sq.ft and 3,437.05 sq.ft | 28 UNITS | PRIVATE SWIMMING POOL, ELEVATOR AND LANI

#### TWIN VILLA - 4 BEDROOM | 3,437.05 sq.ft

GROUND FLOOR

SECOND FLOOR

ROOFTOP

Inspired by the southern constellation Ara, it represents the essence of elegance in compact luxury.

PRIVATE PATIO

Well A

5-BEDROOM VILLA TYPE A | 4,579.22 sq.ft