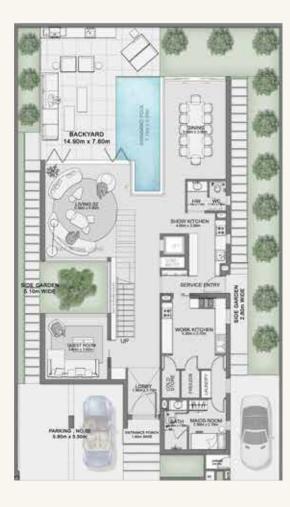

# STUNNING LAYOUTS

Each villa has its own unique architectural elegance and impeccable style. The aesthetics emphasize retaining the natural patina and earthiness, grounding the design to create a warm and welcoming atmosphere for everyone in the family. Each villa also comes with smart home integration, adding modern convenience to timeless charm.

## CAPELLA VILLAS

TWIN 4-BEDROOM | 3,336.62 sq.ft and 3,437.05 sq.ft | 28 UNITS | PRIVATE SWIMMING POOL, ELEVATOR AND LANI