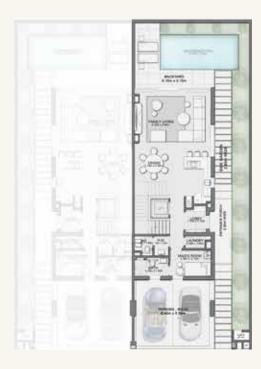

## **FLOORPLANS**

#### TWIN VILLA - 4 BEDROOM | 3,336.6 sq.ft

SECOND FLOOR

ROOFTOP

FIRST FLOOR

FIRST FLOOR

#### TWIN VILLA - 4 BEDROOM | 3,437.05 sq.ft

GROUND FLOOR

SECOND FLOOR

ROOFTOP

Inspired by the southern constellation Ara, it represents the essence of elegance in compact luxury.

PRIVATE PATIO

Well A

5-BEDROOM VILLA TYPE A | 4,579.22 sq.ft