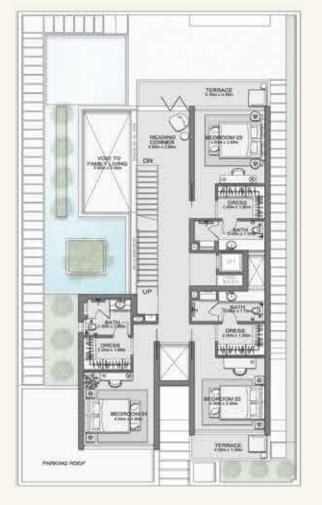

## **FLOORPLANS**

GROUND FLOOR

FIRST FLOOR

SECOND FLOOR

ROOFTOP

Derived from the Latin word for the moon, it embodies tranquility, and a serene connection to the cosmos.

2 12 1 T

#目前指

5-BEDROOM VILLA TYPE B | 4,842.08 sq.ft