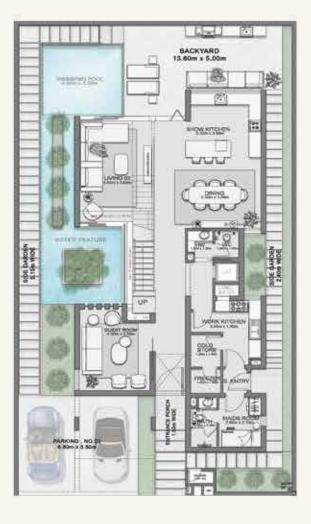

## **FLOORPLANS**

#### TWIN VILLA - 4 BEDROOM | 3,437.05 sq.ft

GROUND FLOOR

SECOND FLOOR

ROOFTOP

Inspired by the southern constellation Ara, it represents the essence of elegance in compact luxury.

PRIVATE PATIO

Well A

5-BEDROOM VILLA TYPE A | 4,579.22 sq.ft