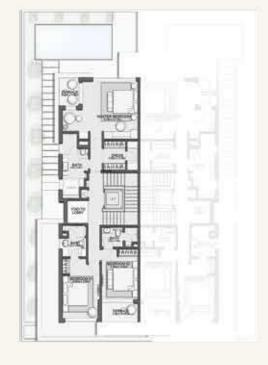

## **FLOORPLANS**

#### TWIN VILLA - 4 BEDROOM | 3,437.05 sq.ft

GROUND FLOOR

SECOND FLOOR

ROOFTOP

Inspired by the southern constellation Ara, it represents the essence of elegance in compact luxury.

PRIVATE PATIO

Well A

5-BEDROOM VILLA TYPE A | 4,579.22 sq.ft

GROUND FLOOR

FIRST FLOOR

SECOND FLOOR

ROOFTOP

Derived from the Latin word for the moon, it embodies tranquility, and a serene connection to the cosmos.

2 12 1 T

#目前指

5-BEDROOM VILLA TYPE B | 4,842.08 sq.ft