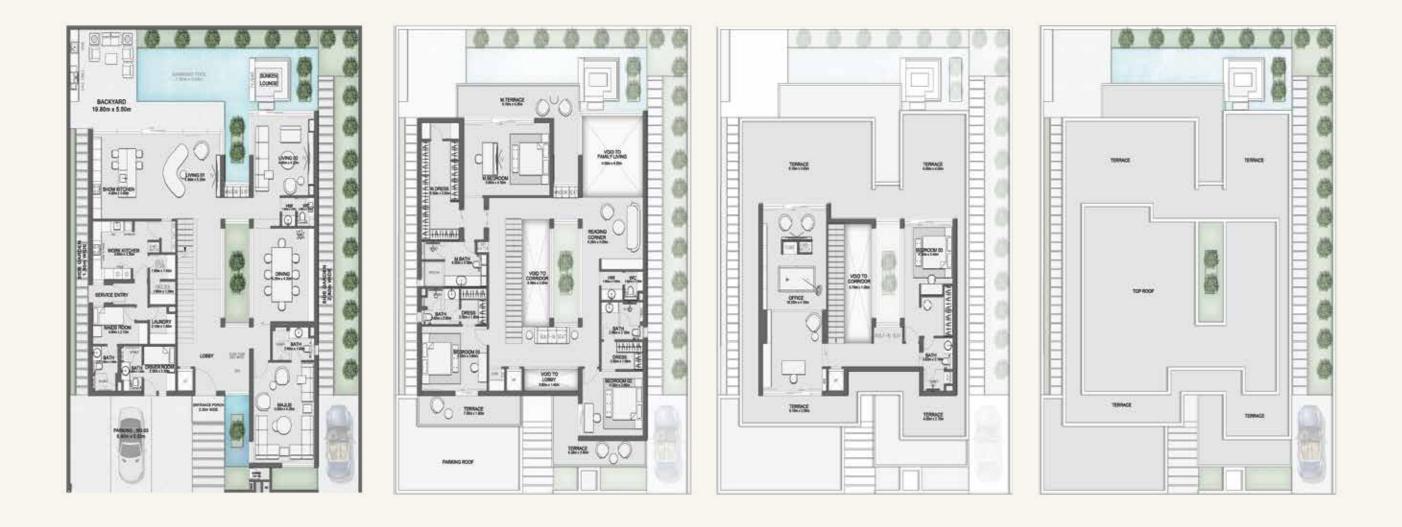

## **FLOORPLANS**

#### TWIN VILLA - 4 BEDROOM | 3,336.6 sq.ft

SECOND FLOOR

ROOFTOP

FIRST FLOOR

FIRST FLOOR

#### TWIN VILLA - 4 BEDROOM | 3,437.05 sq.ft

GROUND FLOOR

SECOND FLOOR

ROOFTOP

Inspired by the southern constellation Ara, it represents the essence of elegance in compact luxury.

PRIVATE PATIO

Well A

5-BEDROOM VILLA TYPE A | 4,579.22 sq.ft

GROUND FLOOR

FIRST FLOOR

SECOND FLOOR

ROOFTOP

Derived from the Latin word for the moon, it embodies tranquility, and a serene connection to the cosmos.

2 12 1 T

#目前指

5-BEDROOM VILLA TYPE B | 4,842.08 sq.ft

GROUND FLOOR

FIRST FLOOR

SECOND FLOOR

ROOFTOP

Named after the North Star, known for its steadfast position, it guides towards grandeur and magnificence.

100 Mar 10

distant.

(Miles)

-----

Stor Land

18

20 - Fardench

6-BEDROOM VILLA | 7,259.46 sq.ft

GROUND FLOOR

FIRST FLOOR

SECOND FLOOR

ROOFTOP