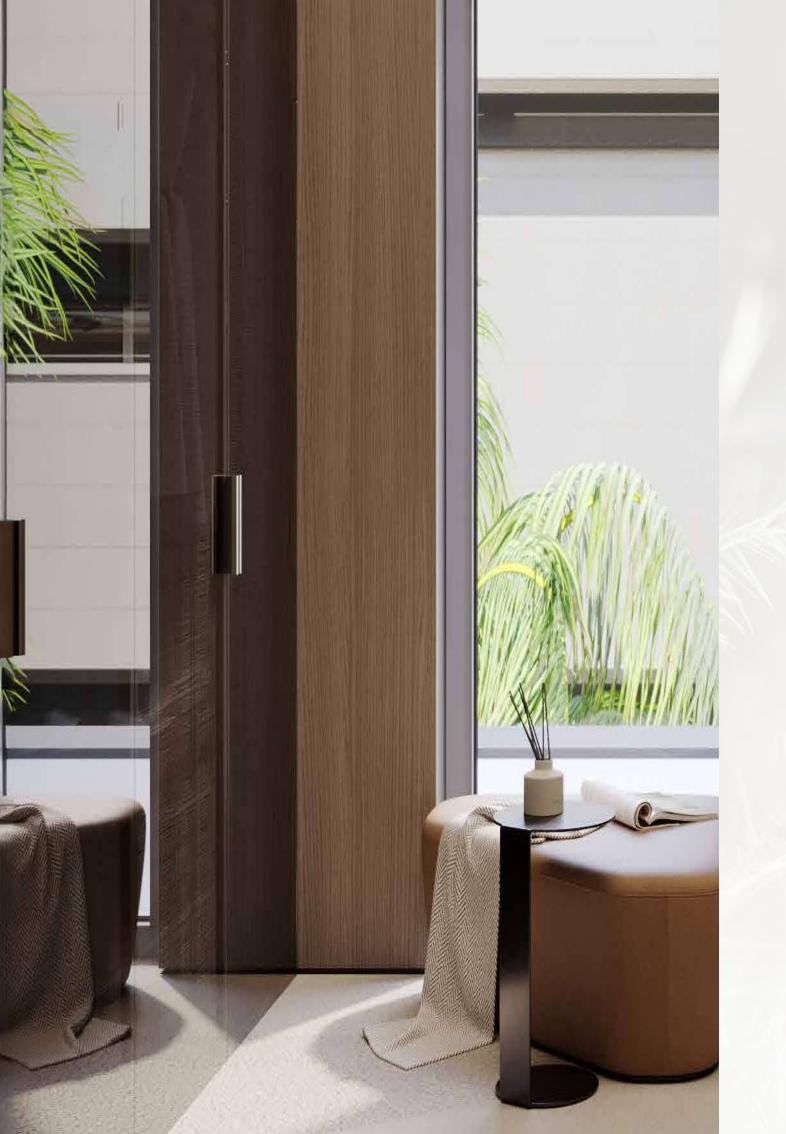

## EXQUISITE CRAFTSMANSHIP

At Lua Residences, different materials come together to enrich the depth and character of our interiors. From the smooth, polished surfaces of marble to the rustic charm of timber, every element is carefully chosen. From meticulously crafted finishes to intricate architectural elements, the residences reflect a dedication to perfection that is synonymous with Portuguese tradition.

## NATURAL ELEMENTS

The soothing rich tones of timber and natural stone, along with the natural elements that adorn the interiors and exteriors, add a layer of organic beauty to every space, inviting you to embrace the essence of tranquil living.

## COBBLESTONE PAVEMENTS

Inspired by the cobblestone streets of Portugal, these intricately laid patterns infuse the surroundings with a sense of history and artistry.