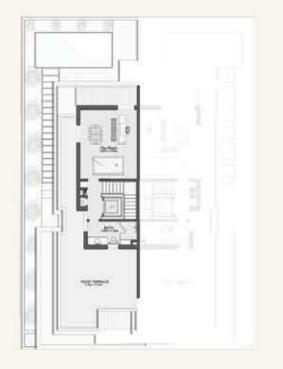

## **FLOORPLANS**

-----

Stor Land

18

20 - Fardench

6-BEDROOM VILLA | 7,259.46 sq.ft

GROUND FLOOR

FIRST FLOOR

SECOND FLOOR

ROOFTOP