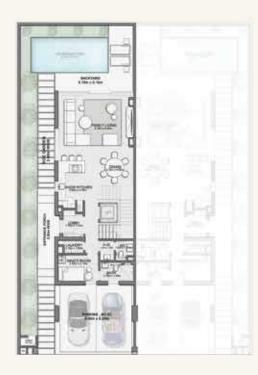

## **FLOORPLANS**

#### TWIN VILLA - 4 BEDROOM | 3,336.6 sq.ft

SECOND FLOOR

ROOFTOP

FIRST FLOOR

FIRST FLOOR