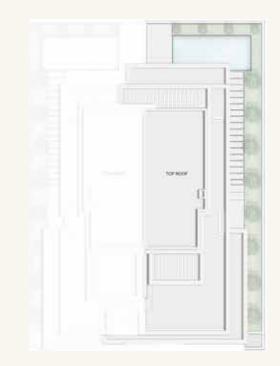

#### TWIN VILLA - 4 BEDROOM | 3,336.6 sq.ft

SECOND FLOOR

ROOFTOP

FIRST FLOOR

FIRST FLOOR

ROOFTOP