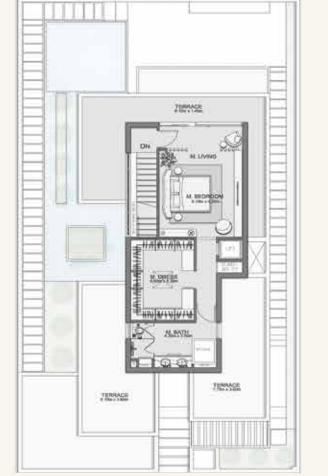

## **FLOORPLANS**

GROUND FLOOR

FIRST FLOOR

SECOND FLOOR

ROOFTOP

Derived from the Latin word for the moon, it embodies tranquility, and a serene connection to the cosmos.

2 12 1 T

#目前指

5-BEDROOM VILLA TYPE B | 4,842.08 sq.ft