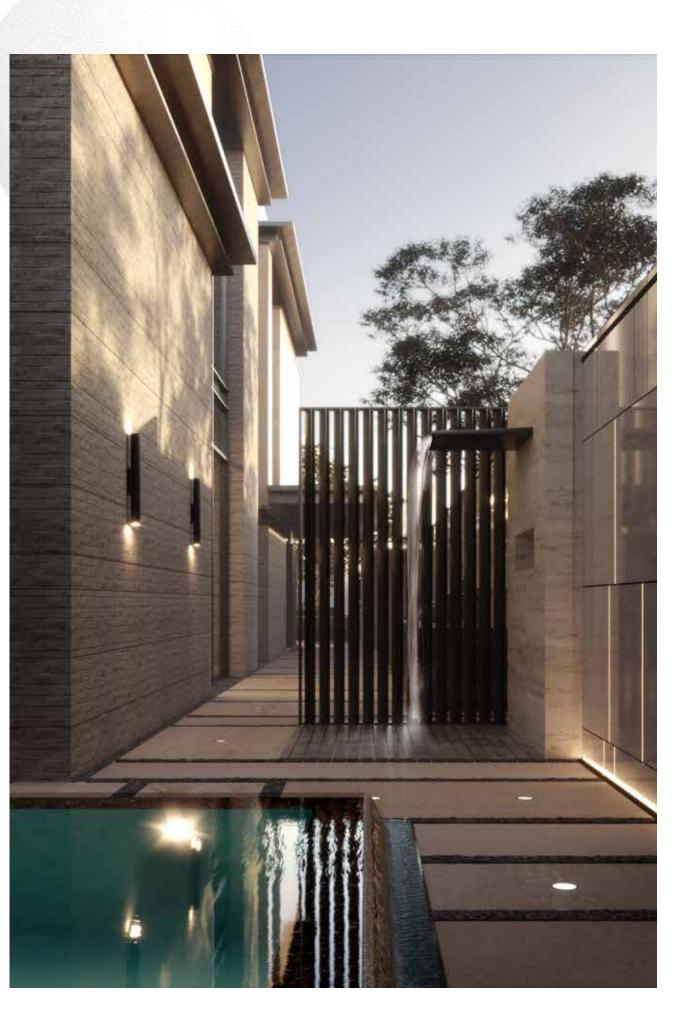

## NATURAL ELEMENTS

The soothing rich tones of timber and natural stone, along with the natural elements that adorn the interiors and exteriors, add a layer of organic beauty to every space, inviting you to embrace the essence of tranquil living.

## COBBLESTONE PAVEMENTS

Inspired by the cobblestone streets of Portugal, these intricately laid patterns infuse the surroundings with a sense of history and artistry.