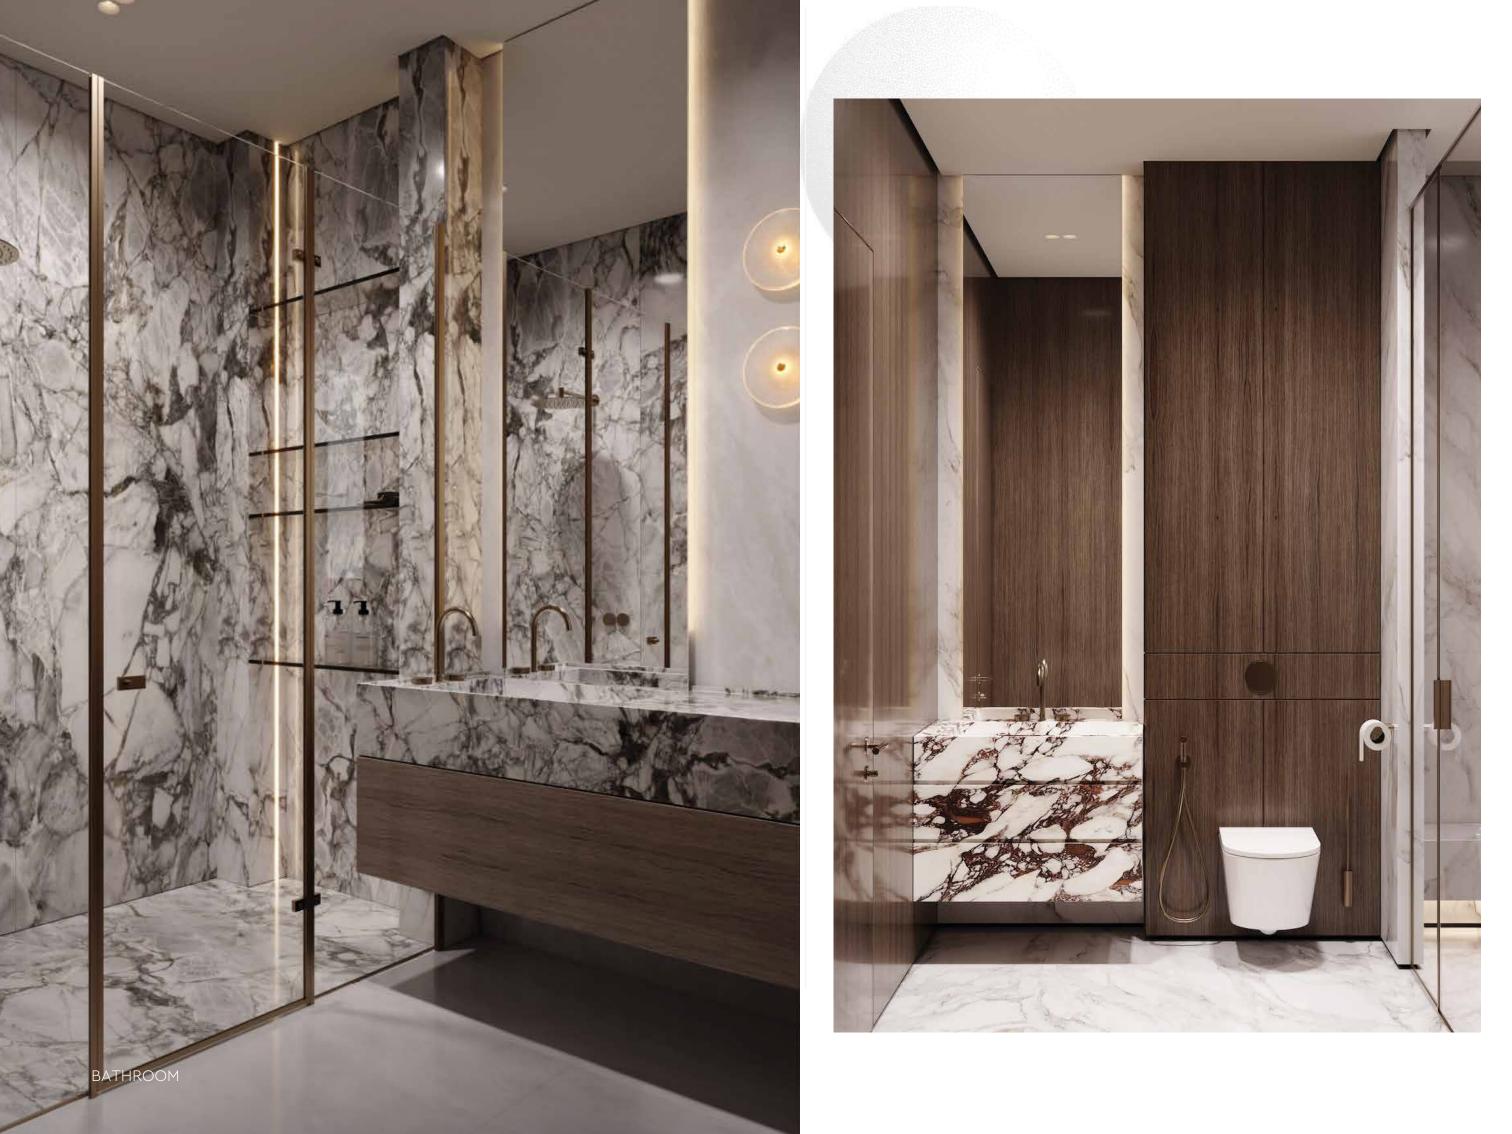

## EXQUISITE CRAFTSMANSHIP

At Lua Residences, different materials come together to enrich the depth and character of our interiors. From the smooth, polished surfaces of marble to the rustic charm of timber, every element is carefully chosen. From meticulously crafted finishes to intricate architectural elements, the residences reflect a dedication to perfection that is synonymous with Portuguese tradition.

## NATURAL ELEMENTS

The soothing rich tones of timber and natural stone, along with the natural elements that adorn the interiors and exteriors, add a layer of organic beauty to every space, inviting you to embrace the essence of tranquil living.