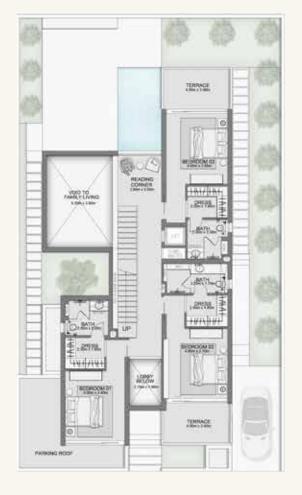

GROUND FLOOR

FIRST FLOOR

SECOND FLOOR

ROOFTOP

Named after the North Star, known for its steadfast position, it guides towards grandeur and magnificence.

100 Mar 10

distant.

(Miles)

-----

Stor Land

18

20 - Fardench

6-BEDROOM VILLA | 7,259.46 sq.ft

GROUND FLOOR

FIRST FLOOR

SECOND FLOOR