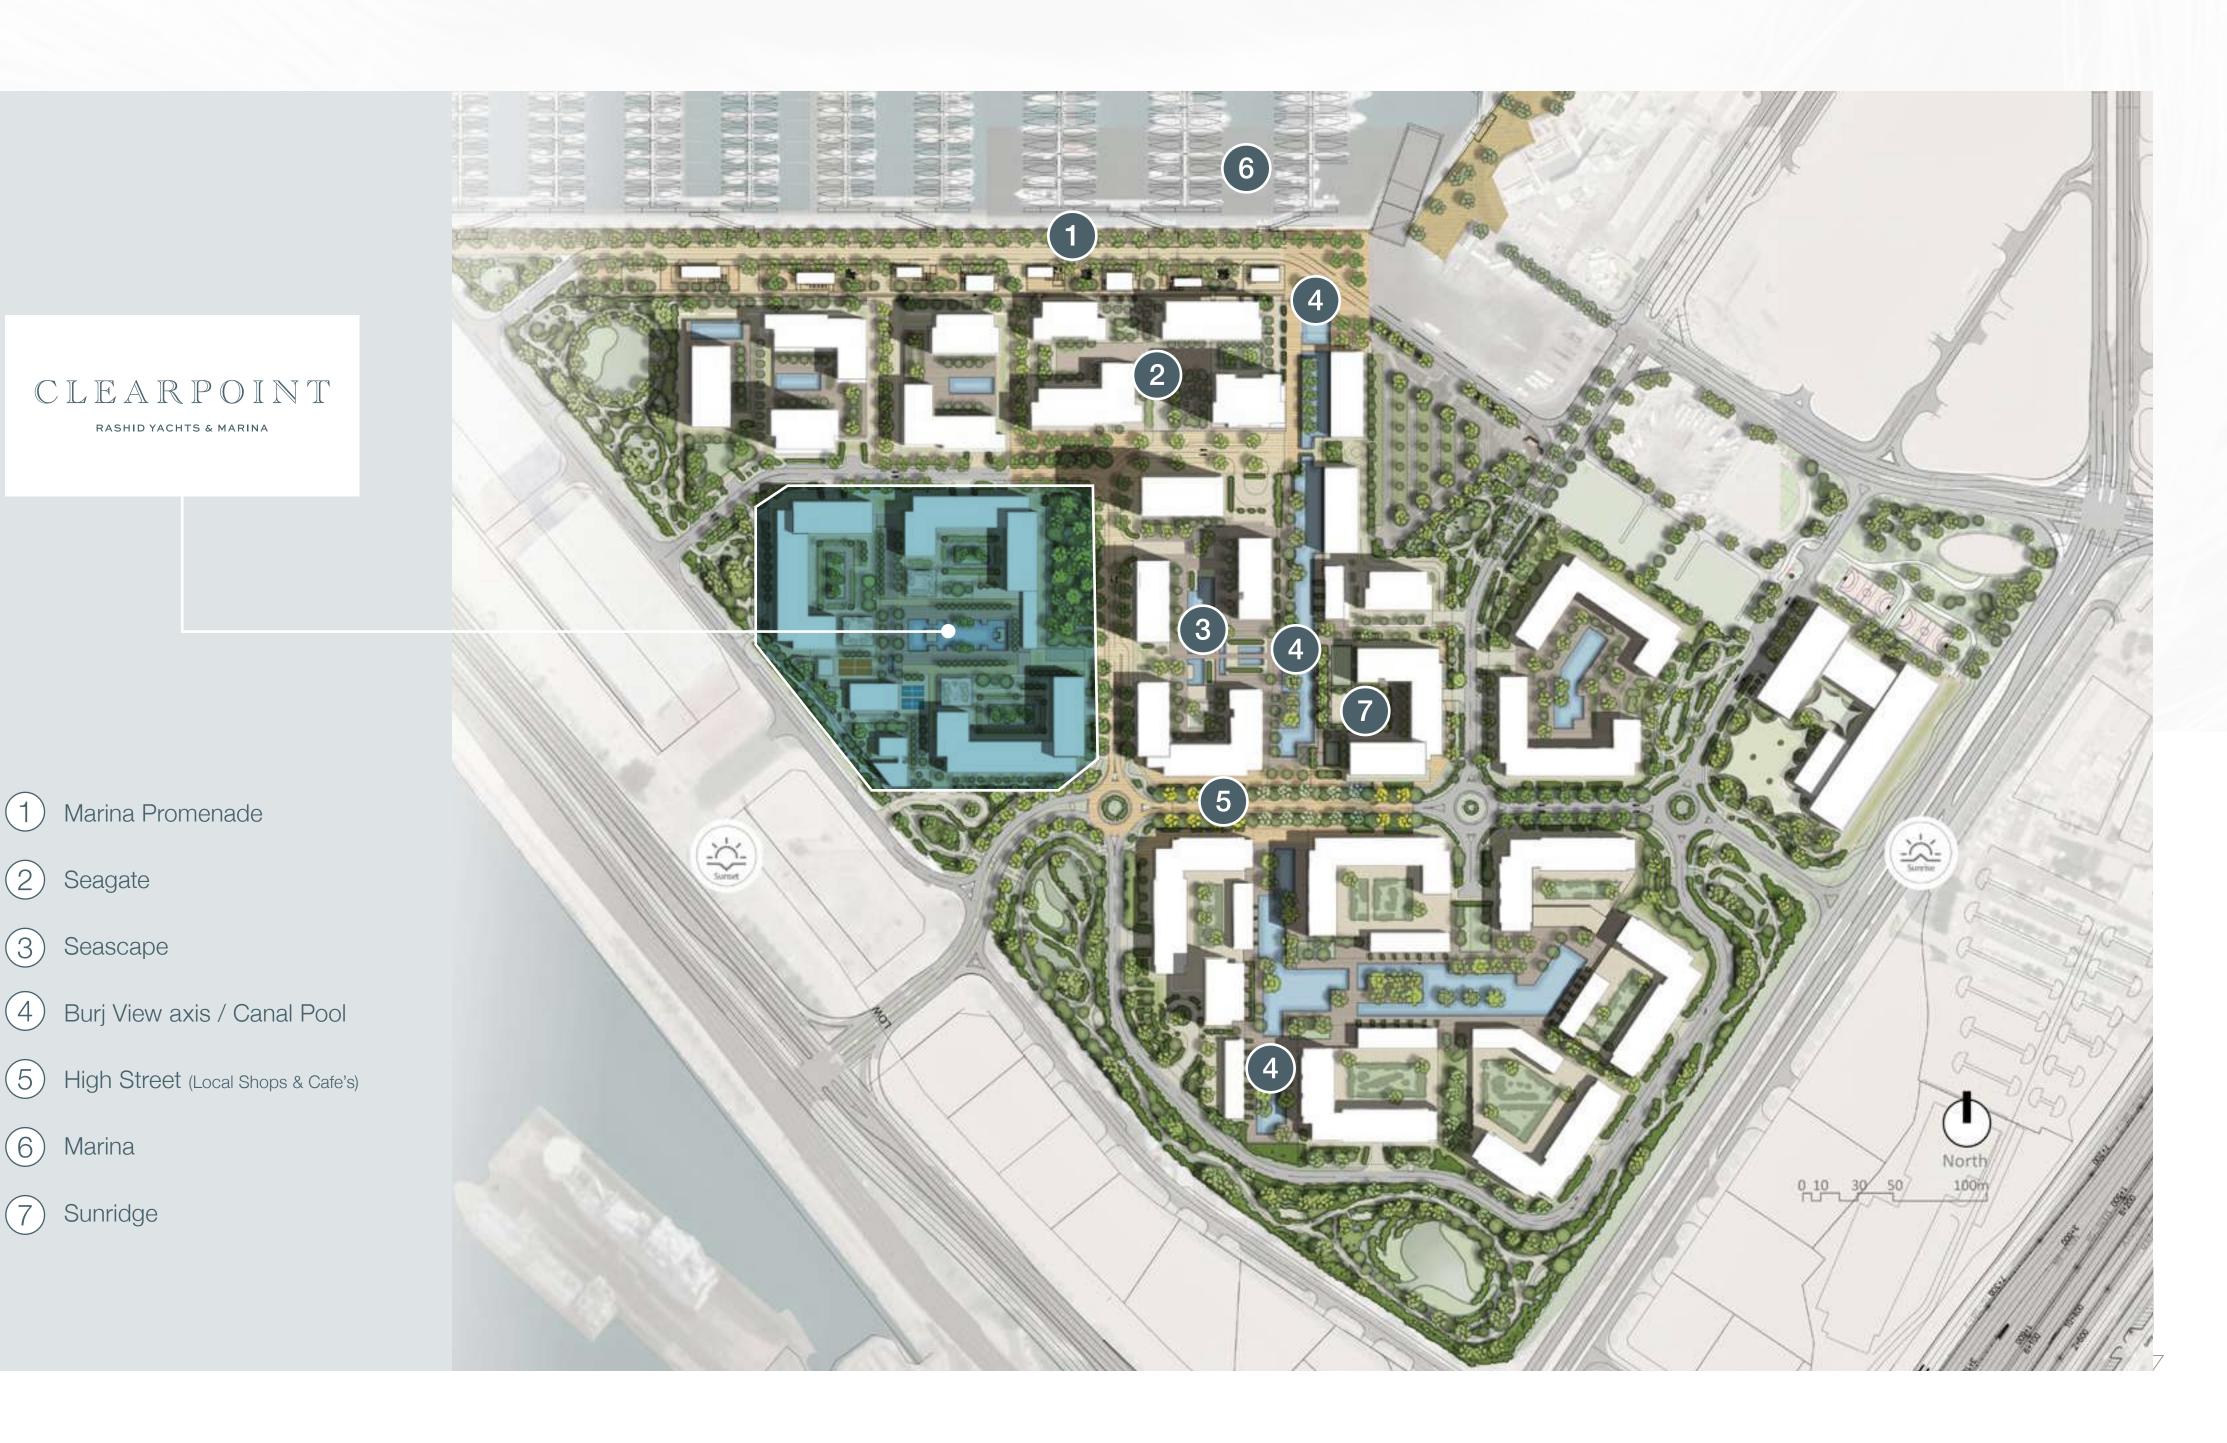

RASHID YACHTS & MARINA

1 Marina Promenade

2 Seagate

3 Seascape

6 Marina

7 Sunridge

Nestled amidst Clearpoint is a lushly landscaped central podium, a hidden oasis that elegantly connects the buildings, inviting you to explore and unwind. Delight in the serenity of outdoor spaces adorned with tranquil pools, where every corner whispers of relaxation and rejuvenation. The ground floor welcomes you with secure parking, ensuring residents' convenience and peace of mind. As you ascend, the raised podium unfolds, adding a touch of sophistication that elevates your living experience to new heights.