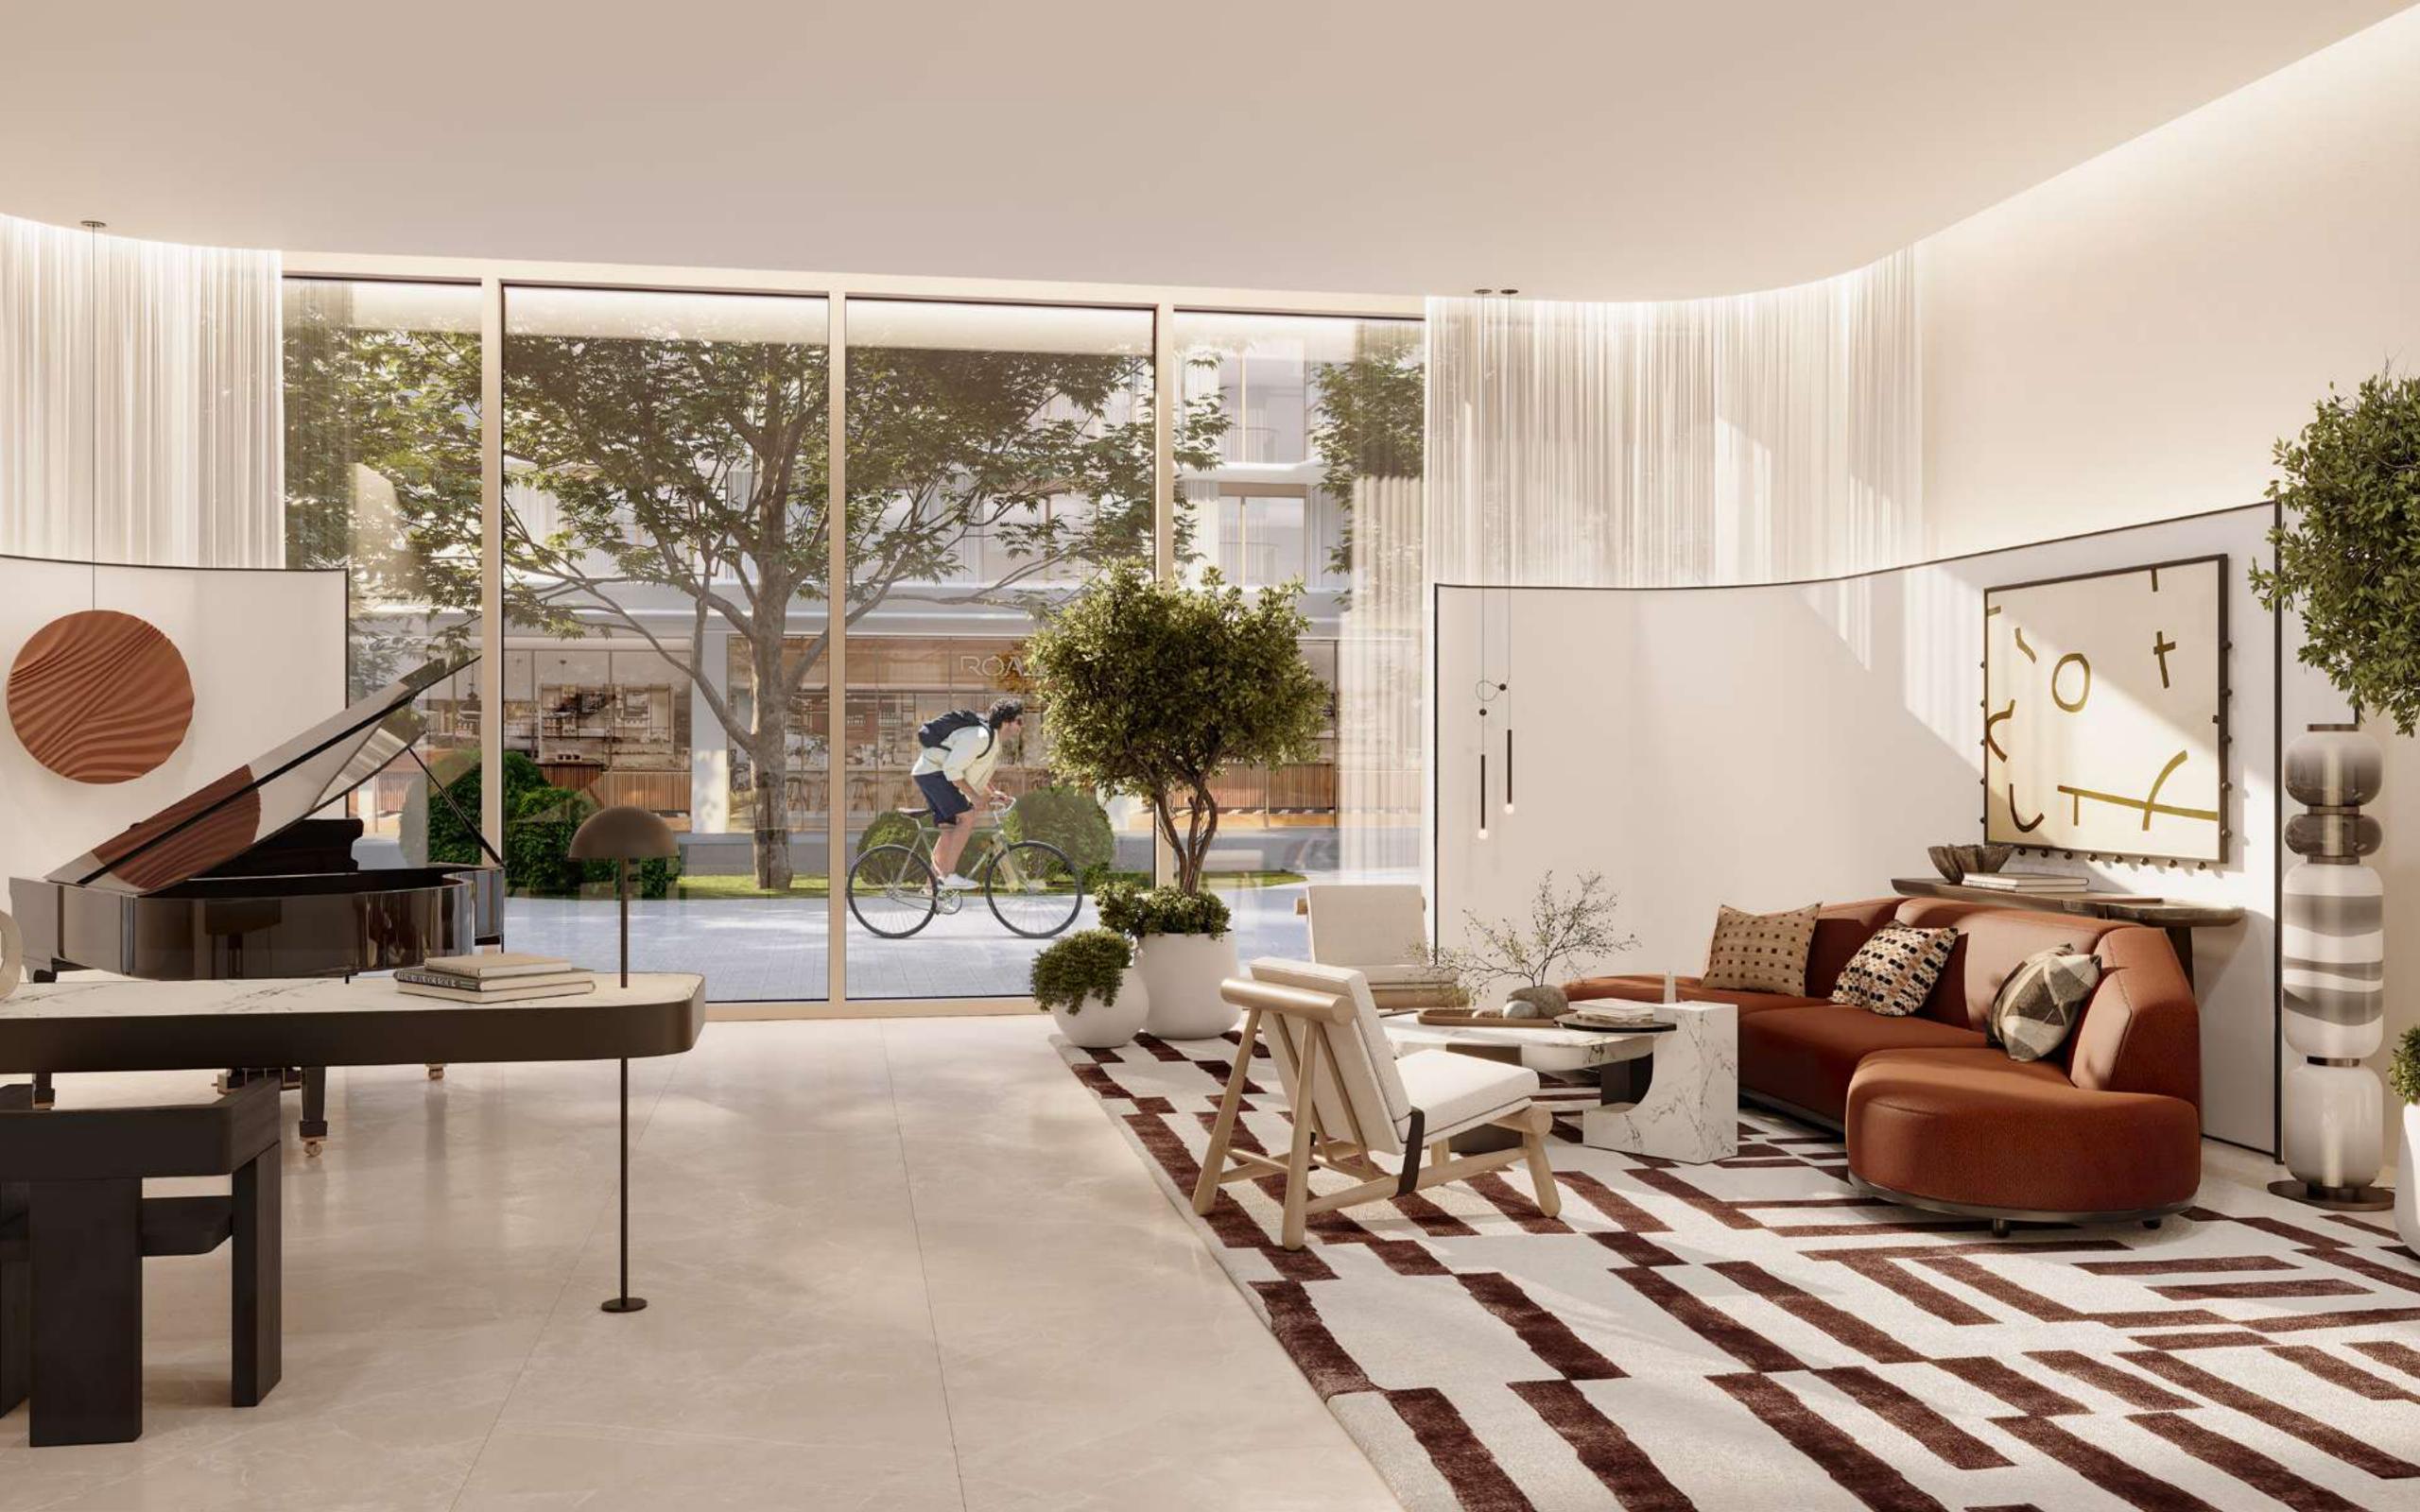

# THE EPITOME OF LUXURY

Entering the lobby, one is immediately immersed in a world of sophistication and hospitality. Stone, wall coverings, and wooden features combine to create an inviting and opulent setting ripe for an out-of-the-ordinary lifestyle. The interiors of the apartments and duplexes feature an open concept design typical of modern architecture, with an overall bright tone that works well with the sleek, minimalist style.

# INDULGENT INTERIORS

Prepare to be mesmerized by the architectural masterpiece that is Clearpoint. The buildings themselves are a testament to elegance and efficiency, with their sleek glass facades, captivating aluminium accents, and meticulous modern detailing.

Each structure is meticulously crafted to create a visually stunning and timeless ensemble that effortlessly harmonizes with the surrounding natural beauty. Clearpoint seamlessly integrates into its environment, creating a symbiotic relationship between architectural innovation and the serenity of nature.