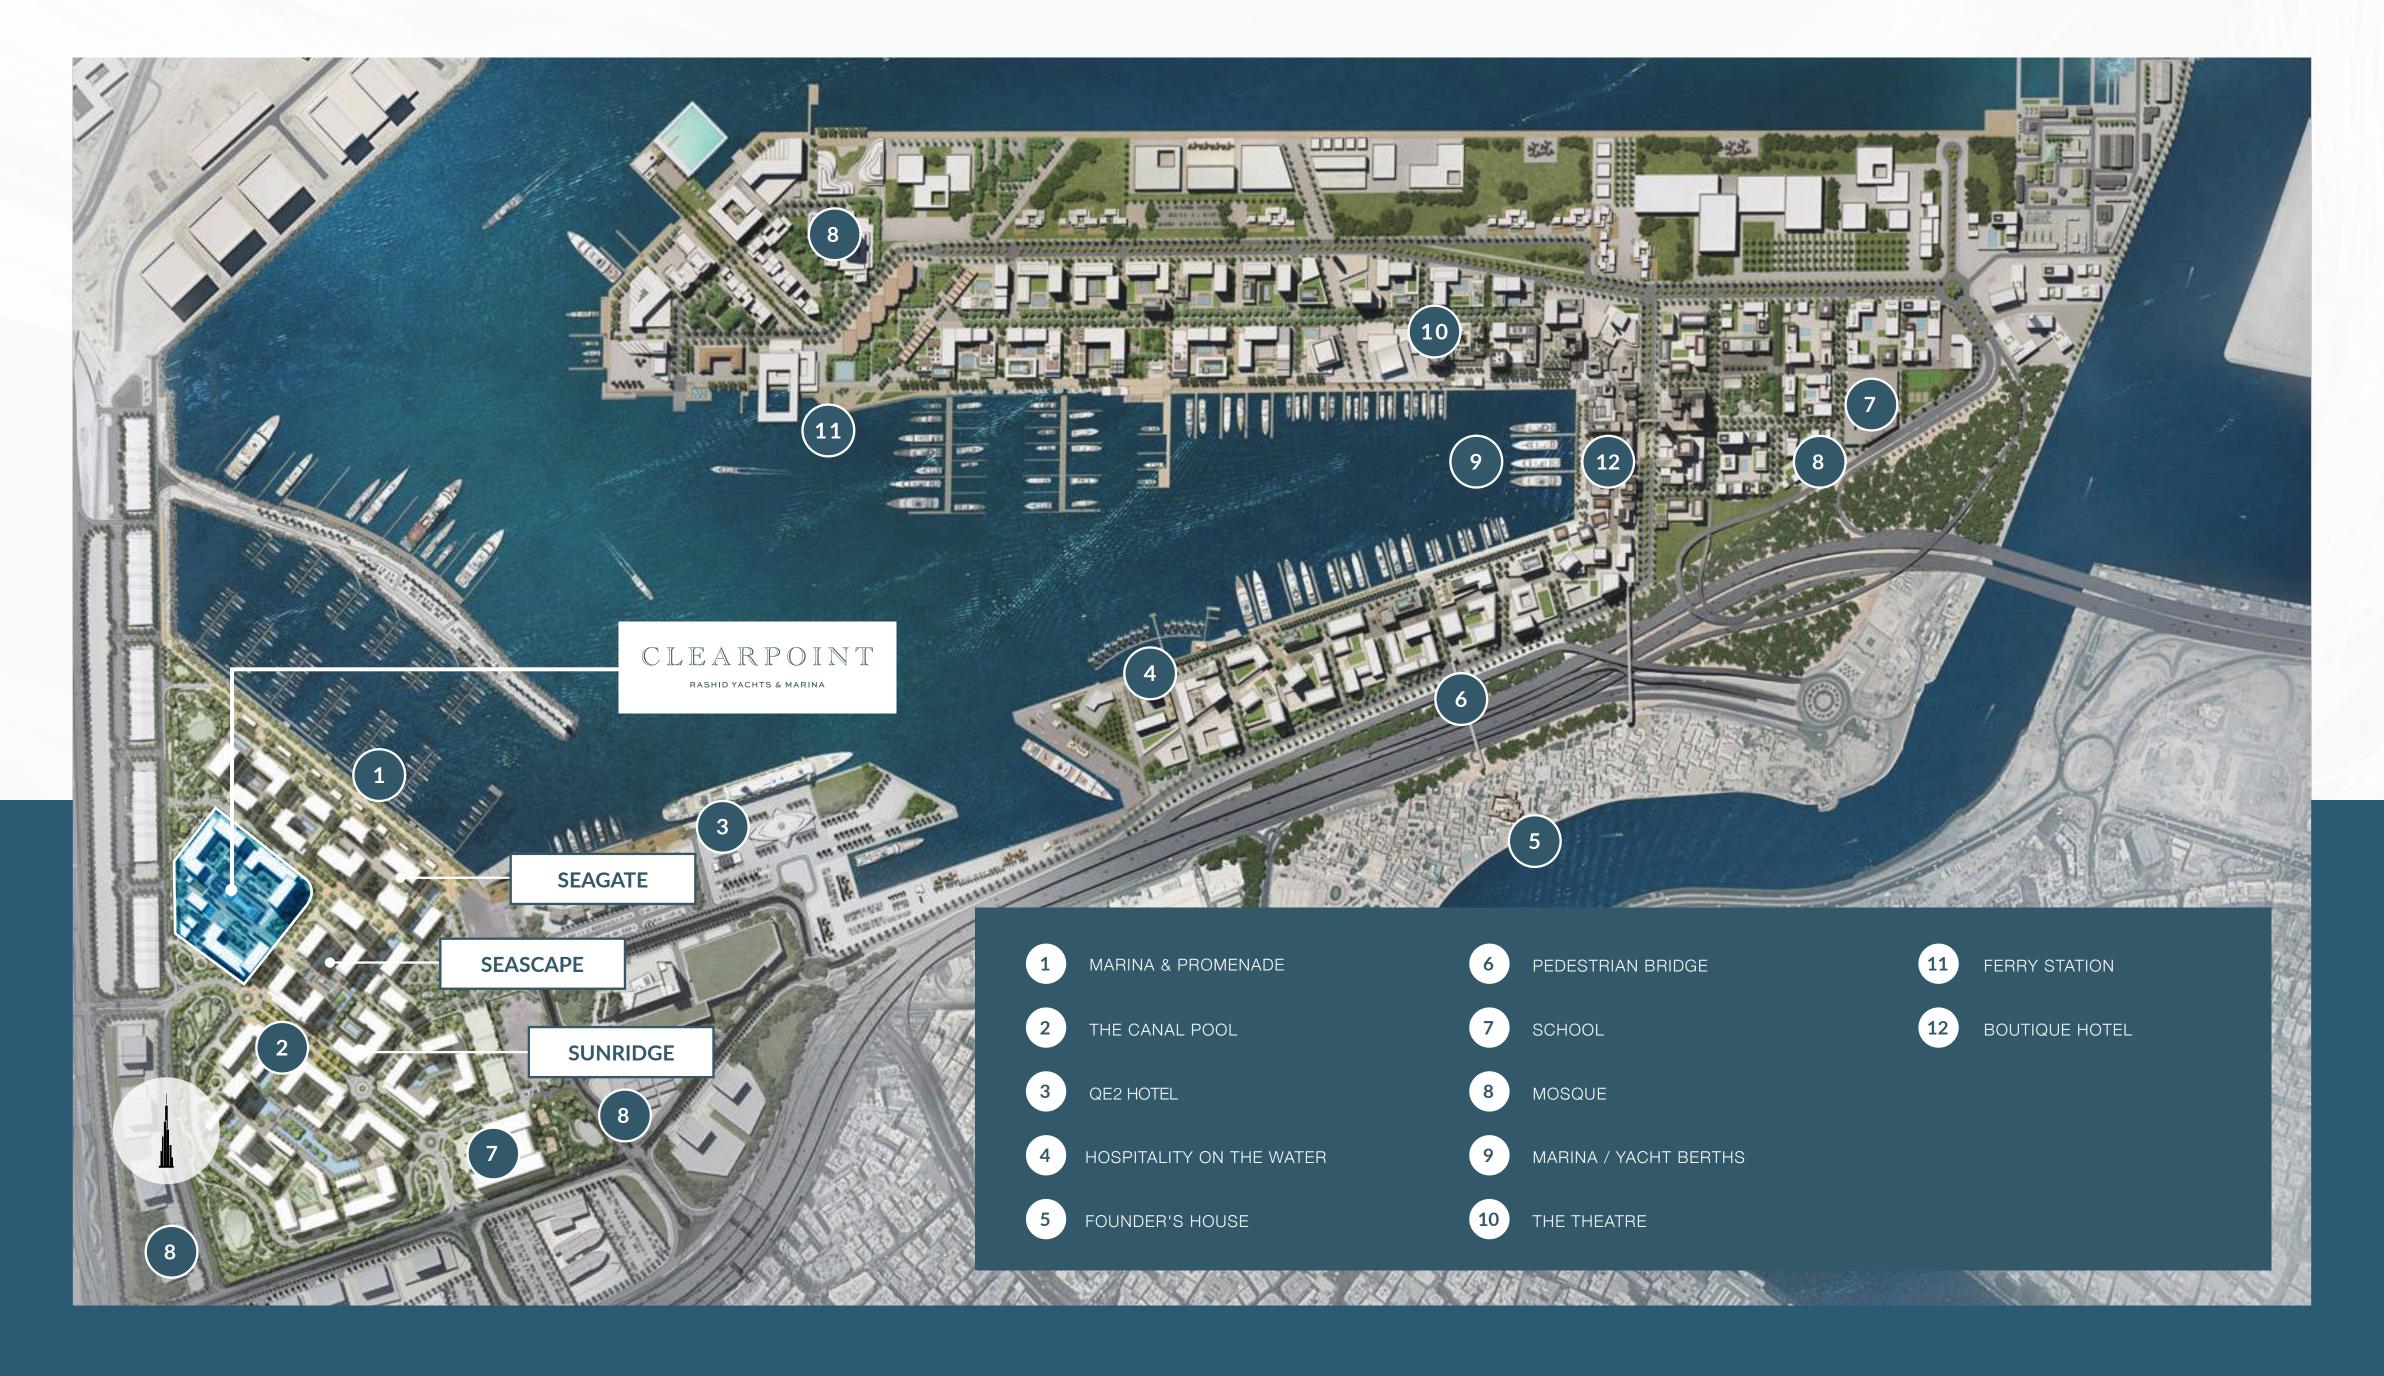

Generous Promenades

QE2 Hotel

Hospitality on The Water

Retail & Dining Options

Signature Hotels

World-Class Superyacht Marina

The new Marina at Rashid Yachts & Marina offers convenient, hassle-free access to Dubai, accommodating 430 wet berths for yachts up to 100m long with a range of flexible berthing options, from a single night through to seasonal and annual stays. You will benefit from the Marina's state-of-the-art facilities, an expert, multilingual marina team offering yacht assistance around the clock, and a host of amenities and services you will find at your disposal.

# WORLD-CLASS SUPERYACHT HUB

A Downtown Dubai

Dubai Mall

Dubai Museum

Dubai Int'l Airport

Heritage Village

A luxurious residential haven with modern amenities, beautiful scenery, and access to exciting local hotspots, Rashid Yachts & Marina is the perfect place to relax and explore in proximity to some of Dubai's most exciting attractions.

# THEHEART

22 min from Downtown Dubai

20 min from Dubai Int'l Airport 22 min from Al Sabkha Gold Souq 32 min from Dubai Marina

A Floating
Restaurant

Views of Burj Khalifa & The Sea

During the day or long after the sun dips beyond the sea's horizon, the Promenade is the essence of the Marina's thriving life with a rich variety of dining options and an eclectic selection of stylish shops that will accommodate your every need.

### PROMENADE

When it comes to retail therapy, nobody does it better than Dubai. The nearby Downtown Dubai is a famous shopping district in Dubai, and it is filled with hip stores that cater to your every whim. Restaurants, cafes, and lounges are available at Rashid Yachts & Marina's Promenade, whereas in Dubai's downtown, you'll find the city's best restaurants and nightlife options, all within easy walking distance.

Located in one of Dubai's oldest neighbourhoods, every day brings fresh inspiration, thanks to the proximity of several cultural institutions, including a theatre, a museum, and the former residence of Sheikh Saeed Al Maktoum.

## WELCOME TO CLEARPOINT

Immerse yourself in a world of tranquillity and sophistication within the vibrant community of an exclusive development. Experience the perfect balance of modern elegance and natural beauty as you find your dream home in an oasis of comfort and luxury. Embark on a journey of architectural marvel with three meticulously crafted midrise buildings designed in architectural splendour, captivating the senses with their timeless beauty.

RASHID YACHTS & MARINA

1 Marina Promenade

2 Seagate

3 Seascape

6 Marina

7 Sunridge

Nestled amidst Clearpoint is a lushly landscaped central podium, a hidden oasis that elegantly connects the buildings, inviting you to explore and unwind. Delight in the serenity of outdoor spaces adorned with tranquil pools, where every corner whispers of relaxation and rejuvenation. The ground floor welcomes you with secure parking, ensuring residents' convenience and peace of mind. As you ascend, the raised podium unfolds, adding a touch of sophistication that elevates your living experience to new heights.