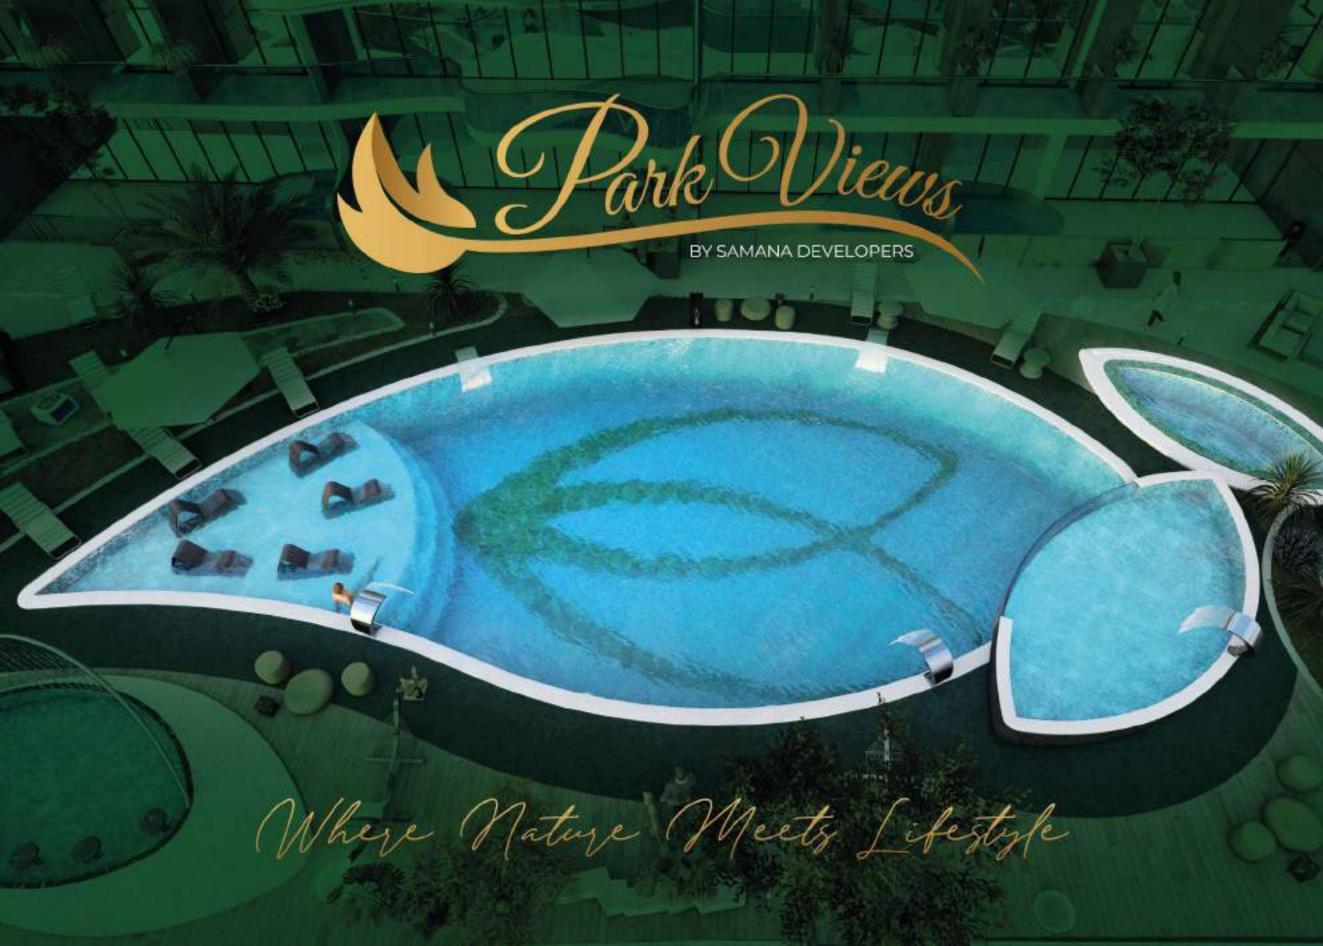

### ABOUT SAMANA PARK VIEWS

Park Views is an upcoming project by Samana Developers, created with a vision of curating a lifestyle that celebrates nature and gives its residents an experience of luxury in heart of the World Class city of Dubai. Park Views celebrate Arjan, with vistas extending into breathtaking views of the Butterfly and Miracle Garden, one of the biggest tourist attractions of the city. Located in close proximity to the Sheikh Zayed Road adjacent to Umm Suqeim, Park Views provides you with easy access to rest of the city and its major landmarks while it also caters you with immediate access for recreation to communal pool deck and private pools within the periphery of your apartment. Park Views is skillfully crafted work of art that meets all the requirements of ultra-luxury Lifestyle, embodying spirit of nature from its skin to its core. Making your health, lifestyle and well-being our only priority.

## WORLD CLASS AMENITIES

LOCATED IN THE HEART OF DUBAI - ARJAN

CENTRALLY LOCATED & WITH FEW MINS DRIVE TO MALLS, SCHOOLS, HOSPITALS, DOWNTOWN, BUSINESS HUB

EXQUISITE PRIVATE POOLS, EXCLUSIVELY DESIGNED WITH ATTENTION TO INTRICATE DETAILS AND FEATURES OF THE CONTEXT.

STATE OF THE ART LUXURIOUS GYM, STEAM & SAUNA

KIDS PLAY AREA

YOGA ZONE

PARK VIEWS LUXURY HOMES EXTENDS INTO THE BREATHTAKING VIEWS OF ARJAN WITH PRIVATE POOLS, OVERLOOKING THE PICTURESQUE SUR-ROUNDINGS, ACCESSORIZED BY TRANQUIL ENVIRONS