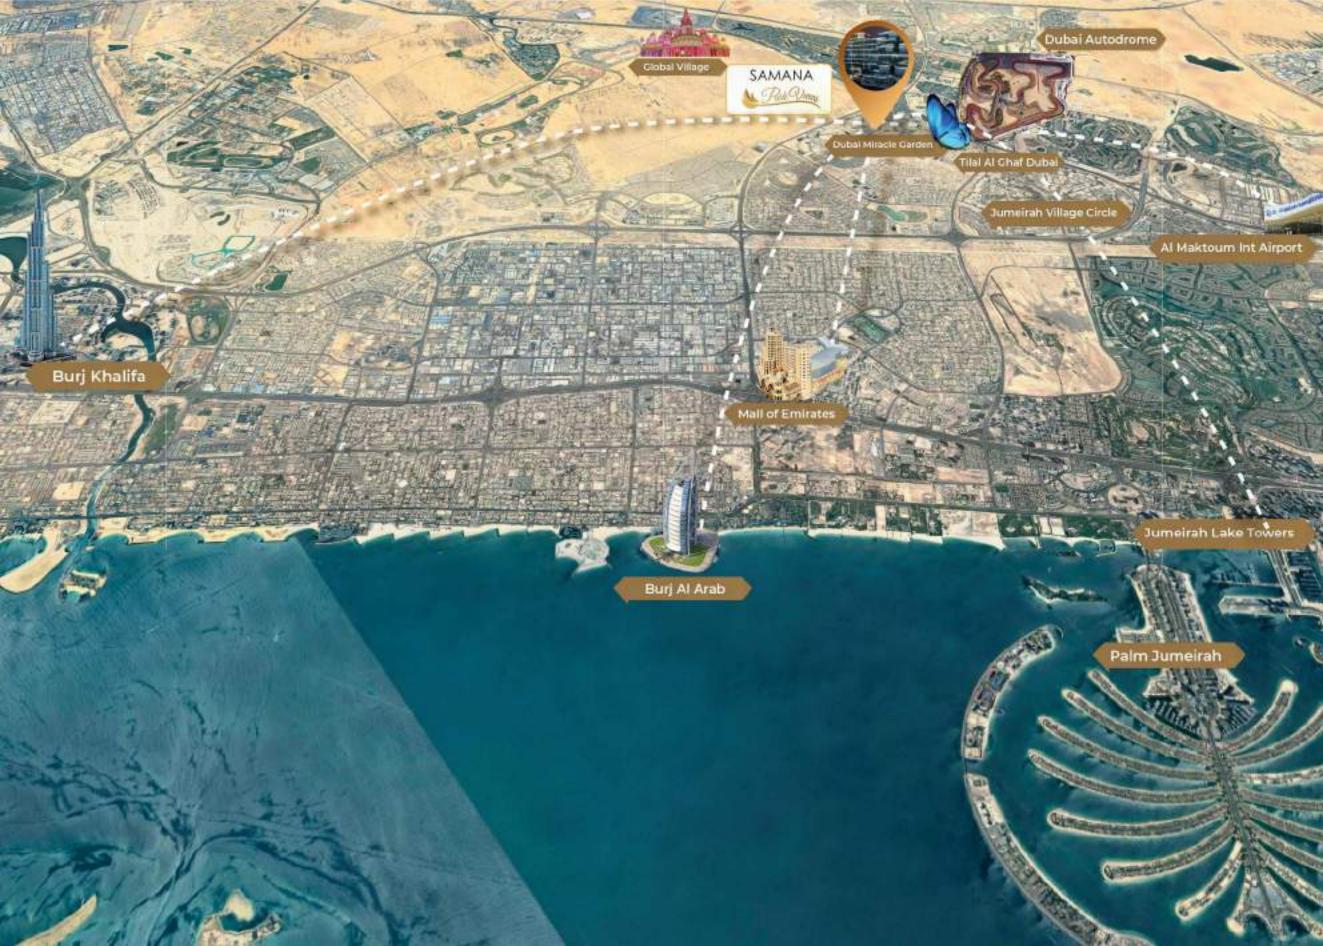

### **OUR STRATEGIC LOCATION IS EVERYTHING**

IMG World Adventures, 20 minutes

Dubai Mall, 20 minutes

Burj al Khalifa, 20 minutes

Dubai Parks and Resorts, 20 minutes.

Dubai Autodrome, 10 minutes

Dubai Marina, 15 minutes

Burj al Arab, 20 minutes

Global Village, 10 minutes

SAMANA

Ranches

Motor City

## **OUR STRATEGIC LOCATION IS EVERYTHING**

Mall of Emirates

Dubai Sports City, Al Barsha

Motor City / Autodrome

Miracle / Butterfly Gardens

Jumeirah Village Cirlcle , Arabian Ranches

Tilal Al Ghaf Dubai

### 5-10 Minutes

Burj Al Arab , Jumeirah Lake Towers Global Village , Palm Jumeirah Dubai Marina Media City

#### 15-20 Minutes

Business Bay Downtown Dubai / Burj Khalifa Dubai Intl Airport , Al Maktoum Intl Airport Expo 2020

IMG World

Dubai Parks & resorts

Global Village

International Airport

Dubai Butterfly Garden

Dubai Auto Drome

Burj Khalifa, Jumeirah Lakes Towers