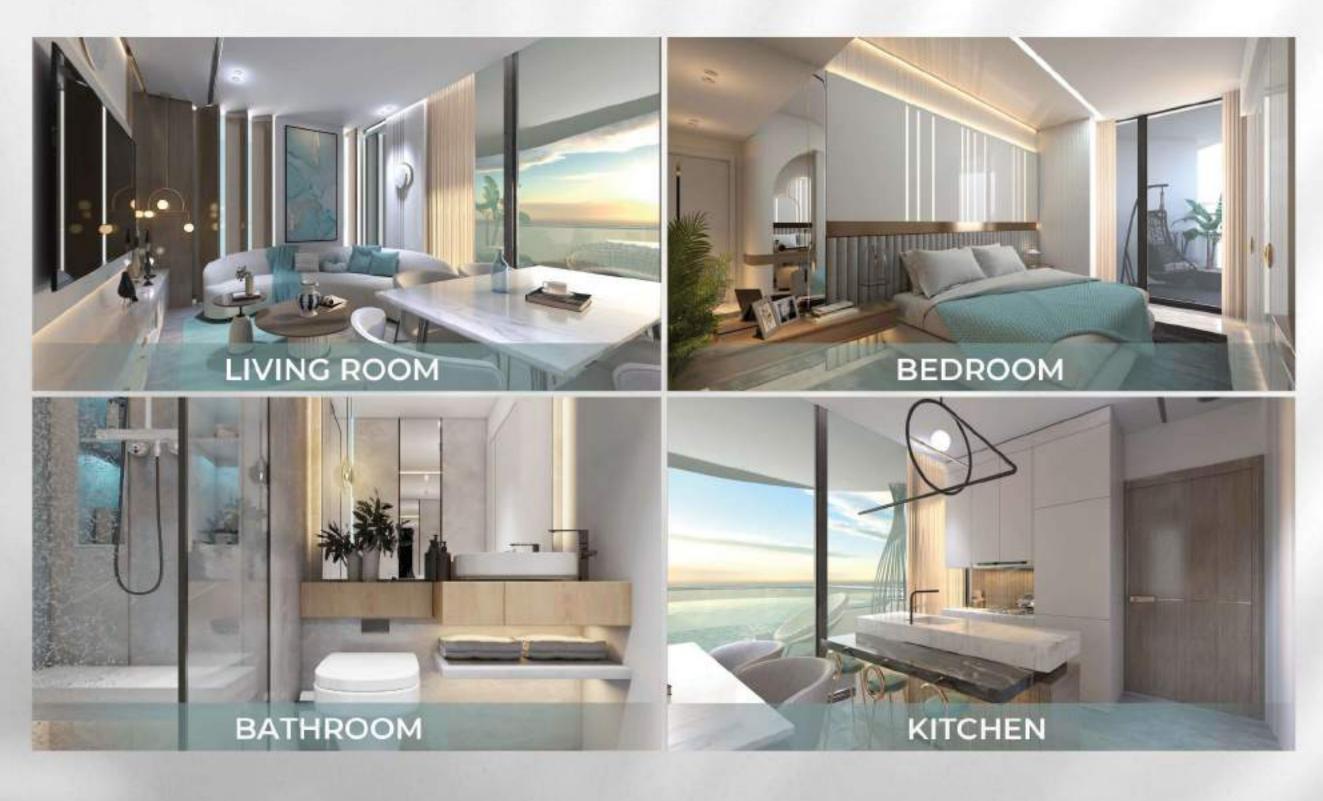

## 1 BED ROOM TYPE 01

NET AREA - 1303 FT<sup>2</sup>

TYPICAL 2 BED ROOM APARTMENT