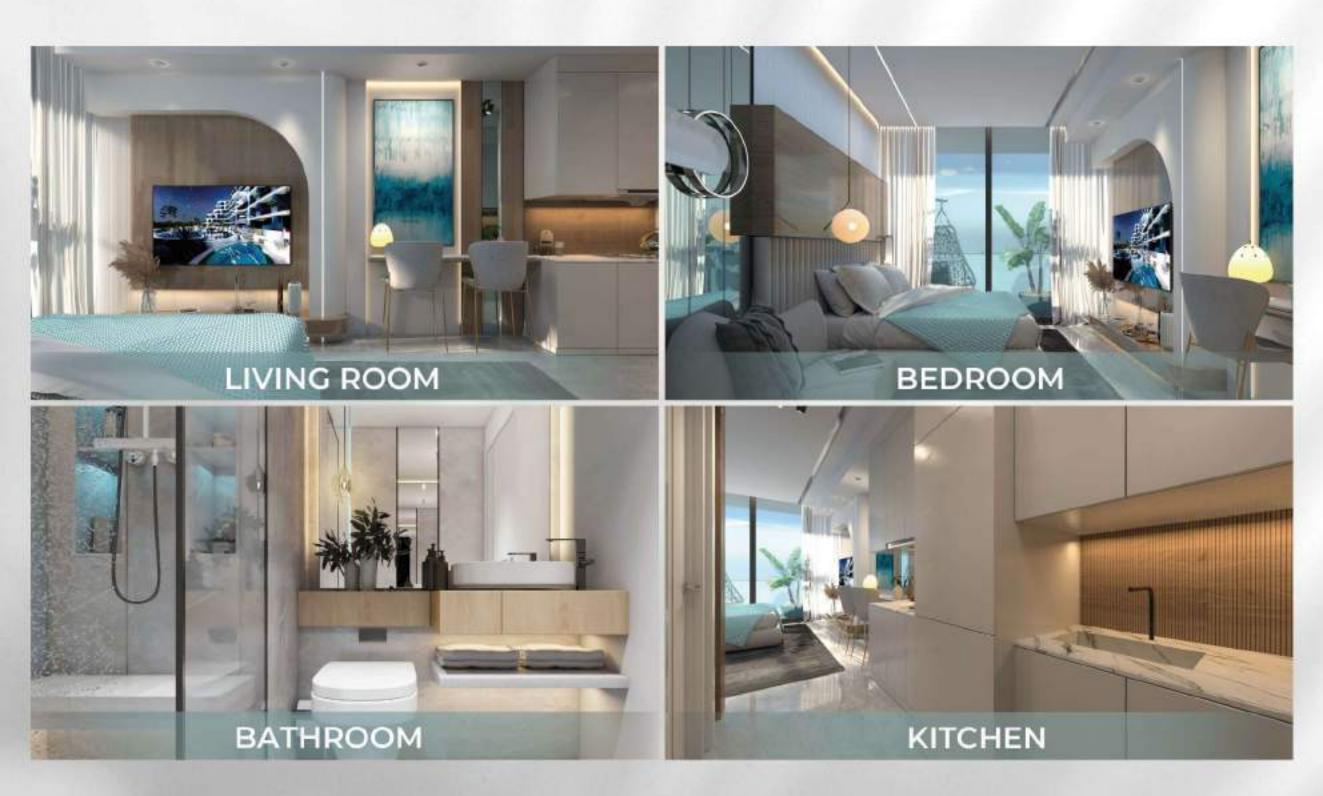

TYPICAL STUDIO
APARTMENT

NET AREA - 361 FT2

# STUDIO

NET AREA - 937 FT<sup>2</sup>

TYPICAL 1 BED ROOM APARTMENT