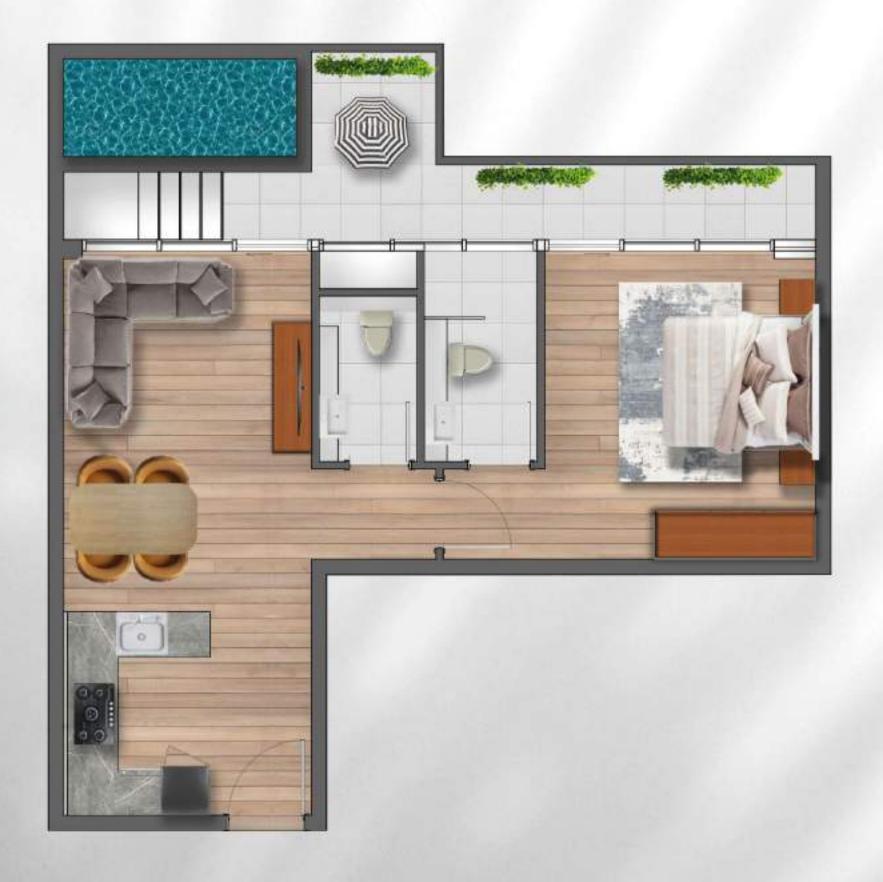

TYPICAL STUDIO
APARTMENT

NET AREA - 361 FT2

# STUDIO

NET AREA - 937 FT<sup>2</sup>

TYPICAL 1 BED ROOM APARTMENT