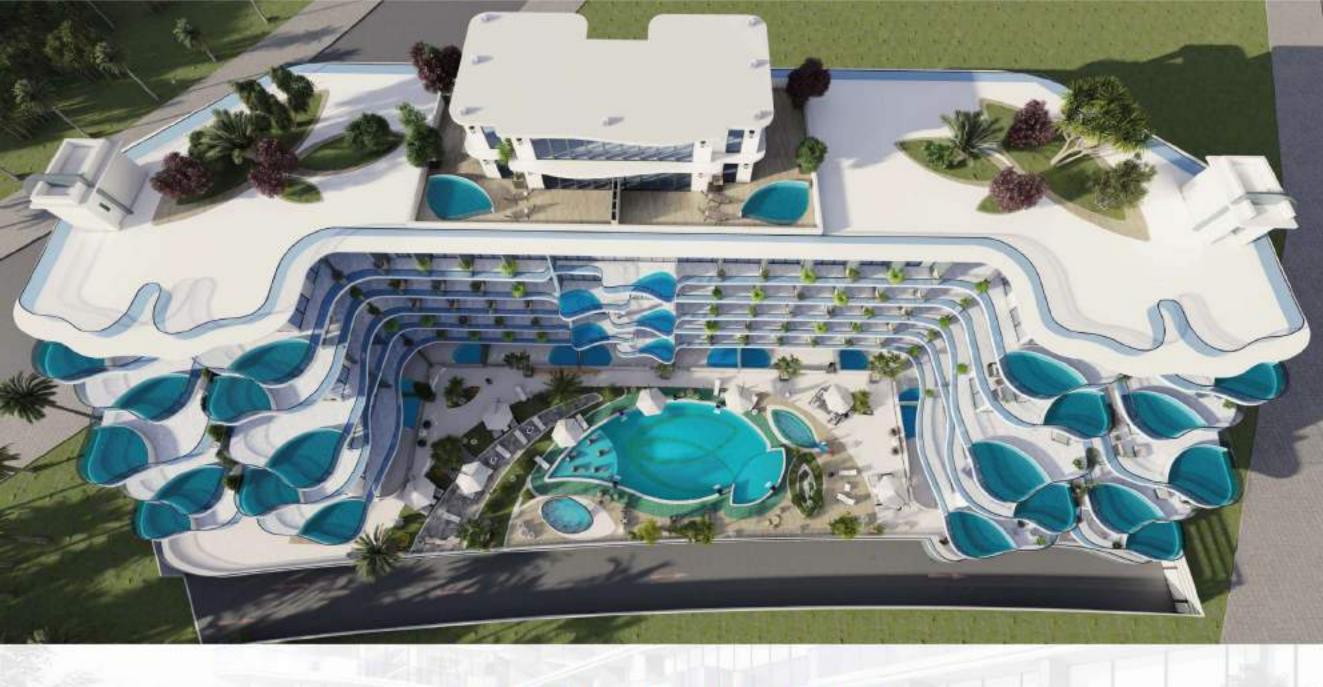

### ABOUT SAMANA PARK VIEWS

Park Views is an upcoming project by Samana Developers, created with a vision of curating a lifestyle that celebrates nature and gives its residents an experience of luxury in heart of the World Class city of Dubai. Park Views celebrate Arjan, with vistas extending into breathtaking views of the Butterfly and Miracle Garden, one of the biggest tourist attractions of the city. Located in close proximity to the Sheikh Zayed Road adjacent to Umm Suqeim, Park Views provides you with easy access to rest of the city and its major landmarks while it also caters you with immediate access for recreation to communal pool deck and private pools within the periphery of your apartment. Park Views is skillfully crafted work of art that meets all the requirements of ultra-luxury Lifestyle, embodying spirit of nature from its skin to its core. Making your health, lifestyle and well-being our only priority.

## WORLD CLASS AMENITIES

LOCATED IN THE HEART OF DUBAI - ARJAN

CENTRALLY LOCATED & WITH FEW MINS DRIVE TO MALLS, SCHOOLS, HOSPITALS, DOWNTOWN, BUSINESS HUB

EXQUISITE PRIVATE POOLS, EXCLUSIVELY DESIGNED WITH ATTENTION TO INTRICATE DETAILS AND FEATURES OF THE CONTEXT.

STATE OF THE ART LUXURIOUS GYM, STEAM & SAUNA

KIDS PLAY AREA

YOGA ZONE

PARK VIEWS LUXURY HOMES EXTENDS INTO THE BREATHTAKING VIEWS OF ARJAN WITH PRIVATE POOLS, OVERLOOKING THE PICTURESQUE SUR-ROUNDINGS, ACCESSORIZED BY TRANQUIL ENVIRONS