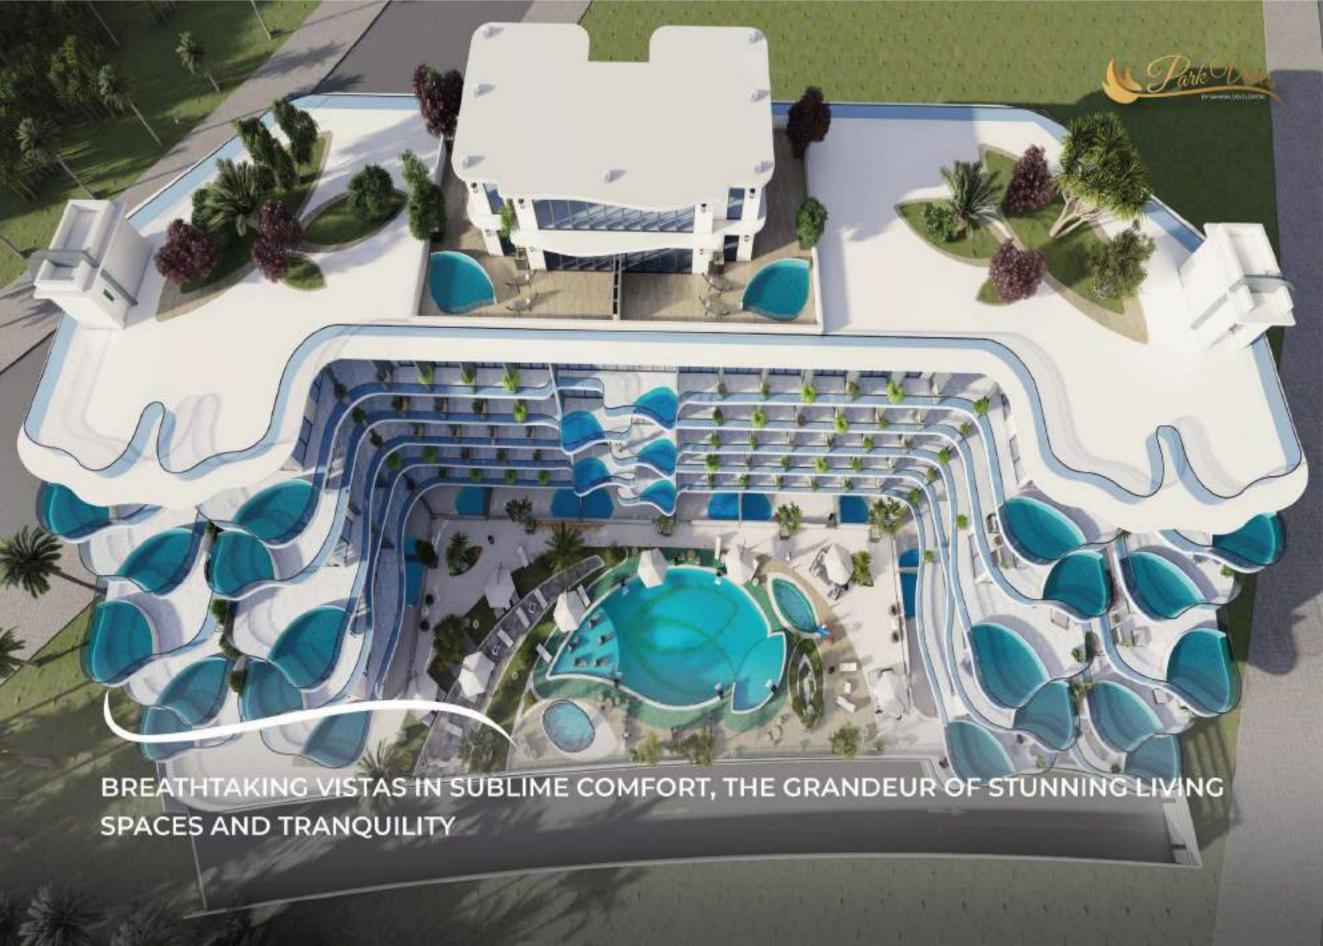

## WORLD CLASS AMENITIES

LOCATED IN THE HEART OF DUBAI - ARJAN

CENTRALLY LOCATED & WITH FEW MINS DRIVE TO MALLS, SCHOOLS, HOSPITALS, DOWNTOWN, BUSINESS HUB

EXQUISITE PRIVATE POOLS, EXCLUSIVELY DESIGNED WITH ATTENTION TO INTRICATE DETAILS AND FEATURES OF THE CONTEXT.

STATE OF THE ART LUXURIOUS GYM, STEAM & SAUNA

KIDS PLAY AREA

YOGA ZONE

PARK VIEWS LUXURY HOMES EXTENDS INTO THE BREATHTAKING VIEWS OF ARJAN WITH PRIVATE POOLS, OVERLOOKING THE PICTURESQUE SUR-ROUNDINGS, ACCESSORIZED BY TRANQUIL ENVIRONS