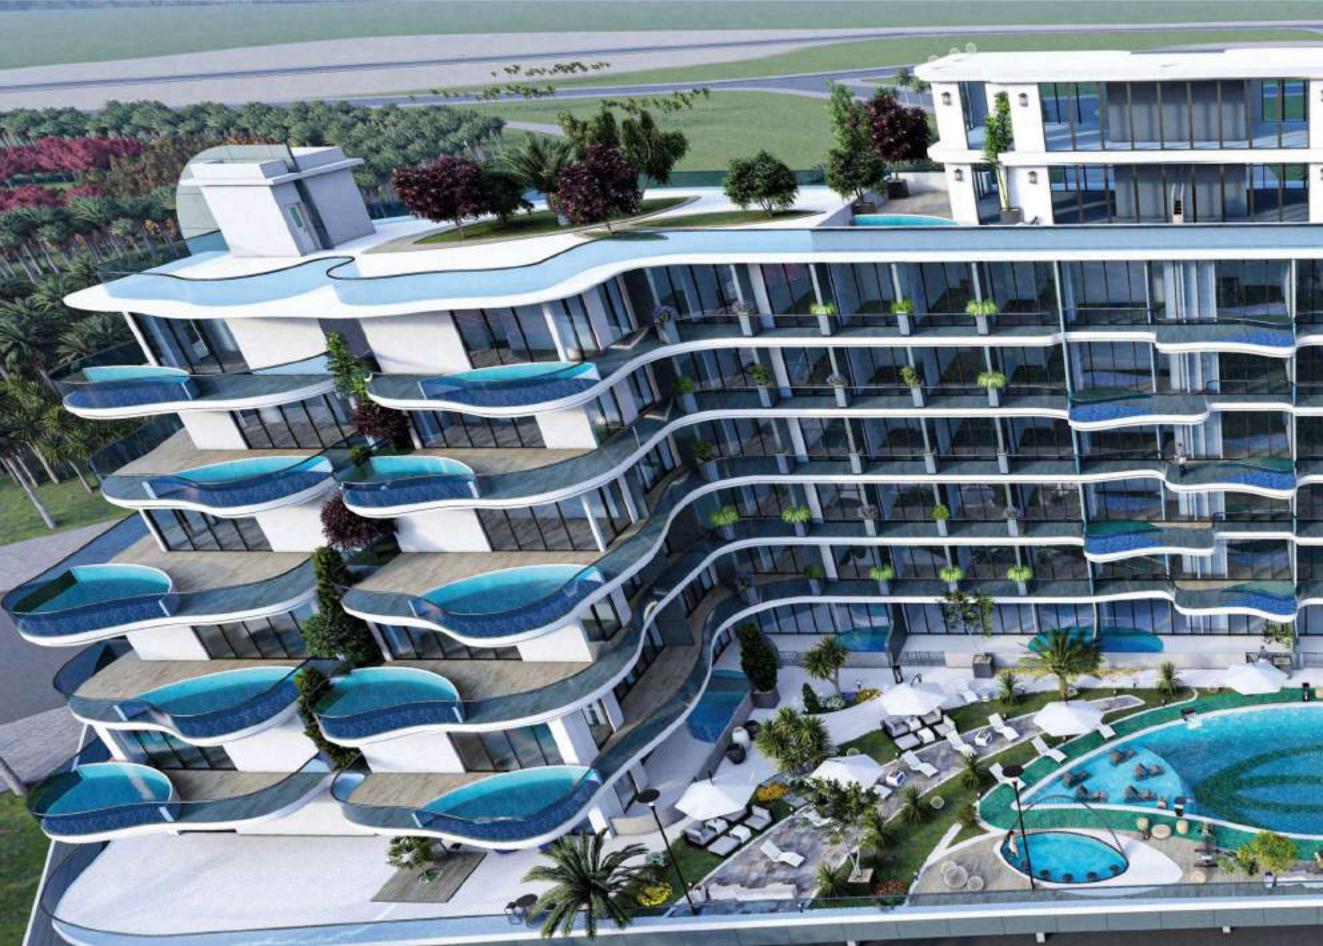

## WORLD CLASS AMENITIES

LOCATED IN THE HEART OF DUBAI - ARJAN

CENTRALLY LOCATED & WITH FEW MINS DRIVE TO MALLS, SCHOOLS, HOSPITALS, DOWNTOWN, BUSINESS HUB

EXQUISITE PRIVATE POOLS, EXCLUSIVELY DESIGNED WITH ATTENTION TO INTRICATE DETAILS AND FEATURES OF THE CONTEXT.

STATE OF THE ART LUXURIOUS GYM, STEAM & SAUNA

KIDS PLAY AREA

YOGA ZONE

PARK VIEWS LUXURY HOMES EXTENDS INTO THE BREATHTAKING VIEWS OF ARJAN WITH PRIVATE POOLS, OVERLOOKING THE PICTURESQUE SUR-ROUNDINGS, ACCESSORIZED BY TRANQUIL ENVIRONS