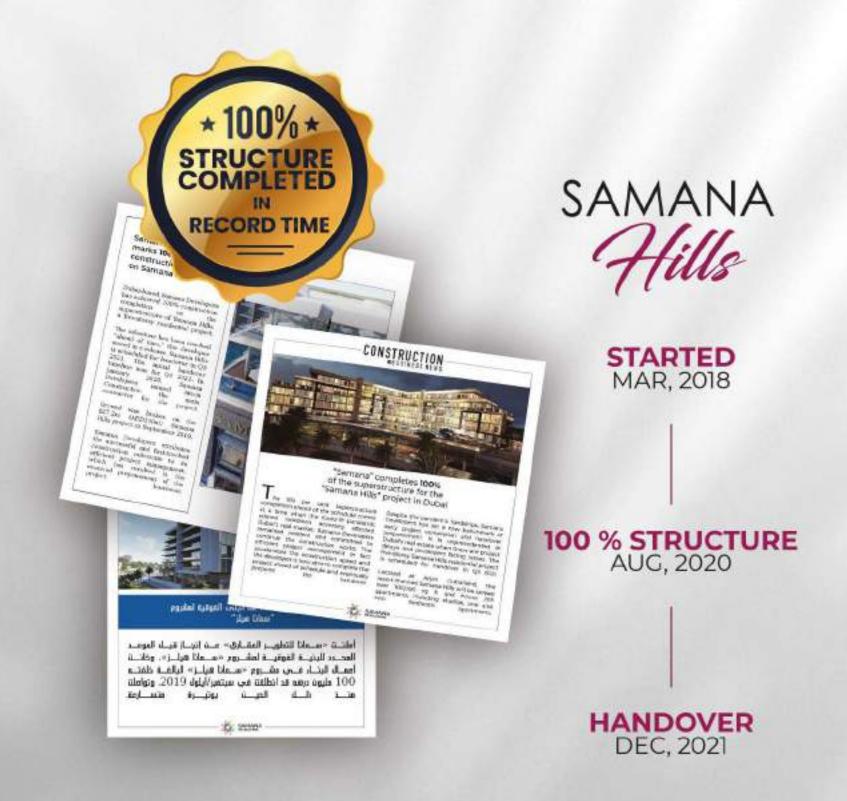

Samana Developers broke ground in the property development industry with it's first project Samana Greens in September of 2018 in the heart of Arjan, Dubai and has successfully been delivered. On the success of Samana Greens, Samana Hills was launched in March 2018 and is on-track for handover with the Samana fast-track construction strategy. Samana Greens completed the main structure within just 8 months and Samana Hills has seen record breaking construction progress. Samana Golf Avenue launched on March 2021, with its fast progress Samana developers completed 20% of construction by Sep 2021, Golf Avenue is on fast track & scheduled to hand over by Dec 2022. The track-record of Samana Developers which has proven to show that the developments are on time, every time has been recognized internationally and the commitment to delivery and a transparent approach has been acknowledged with numerous awards.