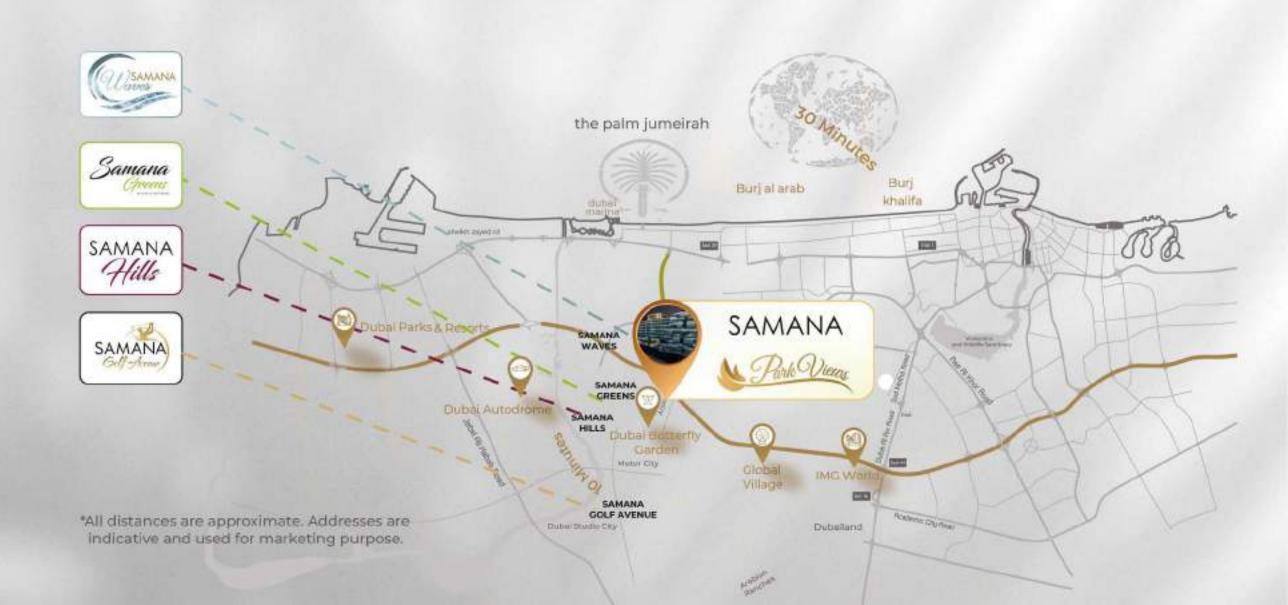

### **OUR STRATEGIC LOCATION IS EVERYTHING**

IMG World Adventures, 20 minutes

Dubai Mall, 20 minutes

Burj al Khalifa, 20 minutes

Dubai Parks and Resorts, 20 minutes.

Dubai Autodrome, 10 minutes

Dubai Marina, 15 minutes

Burj al Arab, 20 minutes

Global Village, 10 minutes

SAMANA

Ranches

Motor City

## **OUR STRATEGIC LOCATION IS EVERYTHING**

Mall of Emirates

Dubai Sports City, Al Barsha

Motor City / Autodrome

Miracle / Butterfly Gardens

Jumeirah Village Cirlcle , Arabian Ranches

Tilal Al Ghaf Dubai

### 5-10 Minutes

Burj Al Arab , Jumeirah Lake Towers Global Village , Palm Jumeirah Dubai Marina Media City

#### 15-20 Minutes

Business Bay Downtown Dubai / Burj Khalifa Dubai Intl Airport , Al Maktoum Intl Airport Expo 2020

IMG World

Dubai Parks & resorts

Global Village

International Airport

Dubai Butterfly Garden

Dubai Auto Drome

Burj Khalifa, Jumeirah Lakes Towers