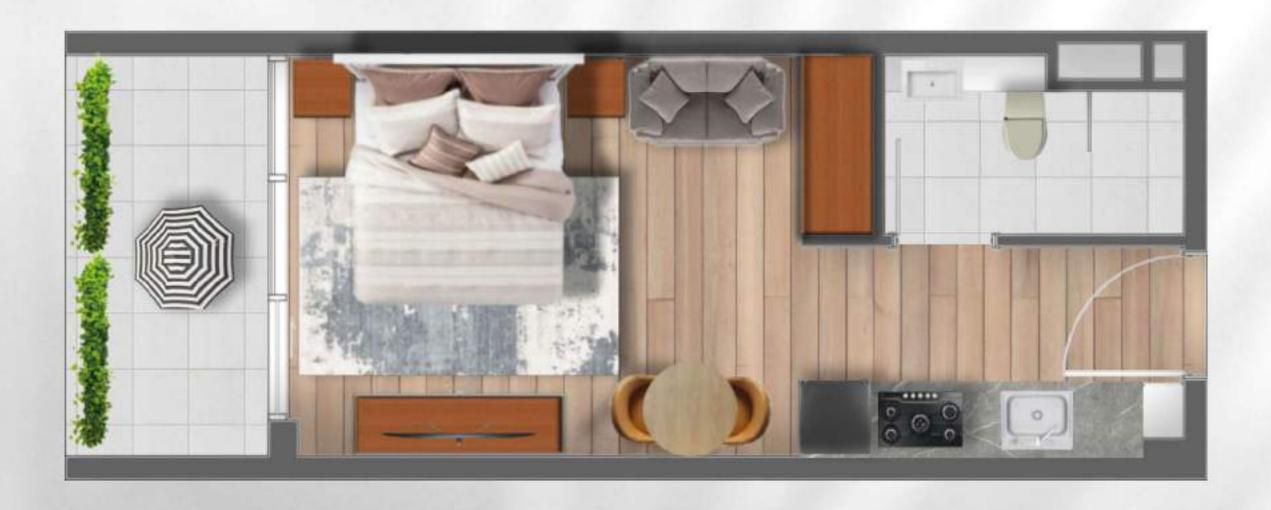

TYPICAL STUDIO
APARTMENT

NET AREA - 361 FT2

# STUDIO

NET AREA - 937 FT<sup>2</sup>

TYPICAL 1 BED ROOM APARTMENT