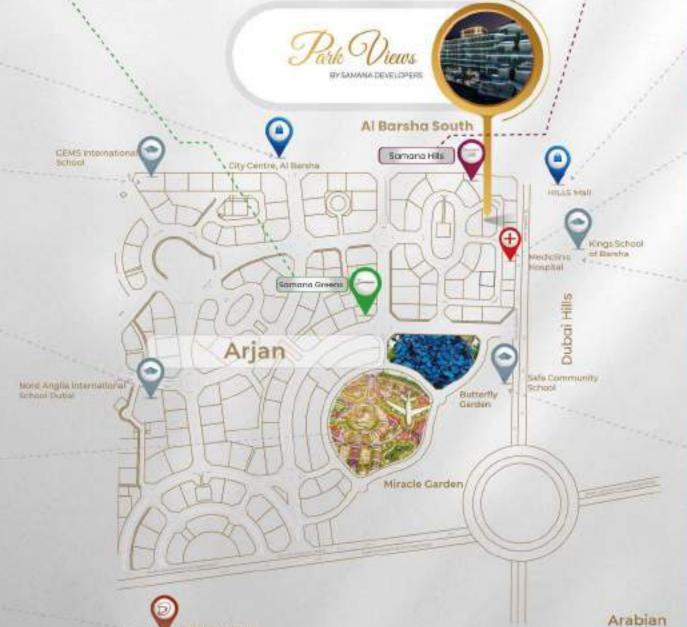

### **OUR STRATEGIC LOCATION IS EVERYTHING**

IMG World Adventures, 20 minutes

Dubai Mall, 20 minutes

Burj al Khalifa, 20 minutes

Dubai Parks and Resorts, 20 minutes.

Dubai Autodrome, 10 minutes

Dubai Marina, 15 minutes

Burj al Arab, 20 minutes

Global Village, 10 minutes

SAMANA

Ranches

Motor City

## **OUR STRATEGIC LOCATION IS EVERYTHING**

Mall of Emirates

Dubai Sports City, Al Barsha

Motor City / Autodrome

Miracle / Butterfly Gardens

Jumeirah Village Cirlcle , Arabian Ranches

Tilal Al Ghaf Dubai

### 5-10 Minutes

Burj Al Arab , Jumeirah Lake Towers Global Village , Palm Jumeirah Dubai Marina Media City

#### 15-20 Minutes

Business Bay Downtown Dubai / Burj Khalifa Dubai Intl Airport , Al Maktoum Intl Airport Expo 2020

IMG World

Dubai Parks & resorts

Global Village

International Airport

Dubai Butterfly Garden

Dubai Auto Drome

Burj Khalifa, Jumeirah Lakes Towers