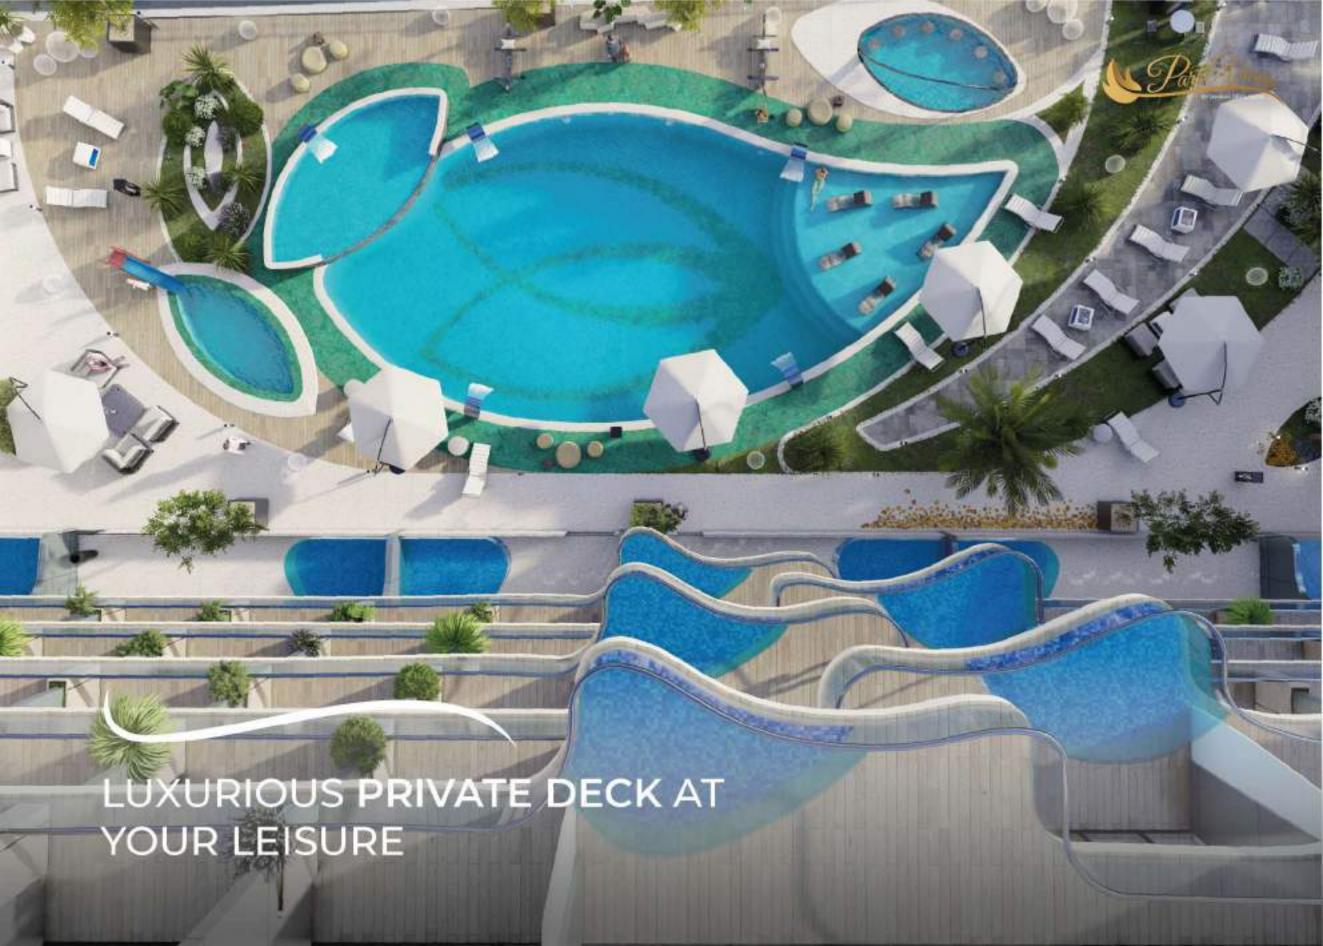

## WORLD CLASS AMENITIES

LOCATED IN THE HEART OF DUBAI - ARJAN

CENTRALLY LOCATED & WITH FEW MINS DRIVE TO MALLS, SCHOOLS, HOSPITALS, DOWNTOWN, BUSINESS HUB

EXQUISITE PRIVATE POOLS, EXCLUSIVELY DESIGNED WITH ATTENTION TO INTRICATE DETAILS AND FEATURES OF THE CONTEXT.

STATE OF THE ART LUXURIOUS GYM, STEAM & SAUNA

KIDS PLAY AREA

YOGA ZONE

PARK VIEWS LUXURY HOMES EXTENDS INTO THE BREATHTAKING VIEWS OF ARJAN WITH PRIVATE POOLS, OVERLOOKING THE PICTURESQUE SUR-ROUNDINGS, ACCESSORIZED BY TRANQUIL ENVIRONS