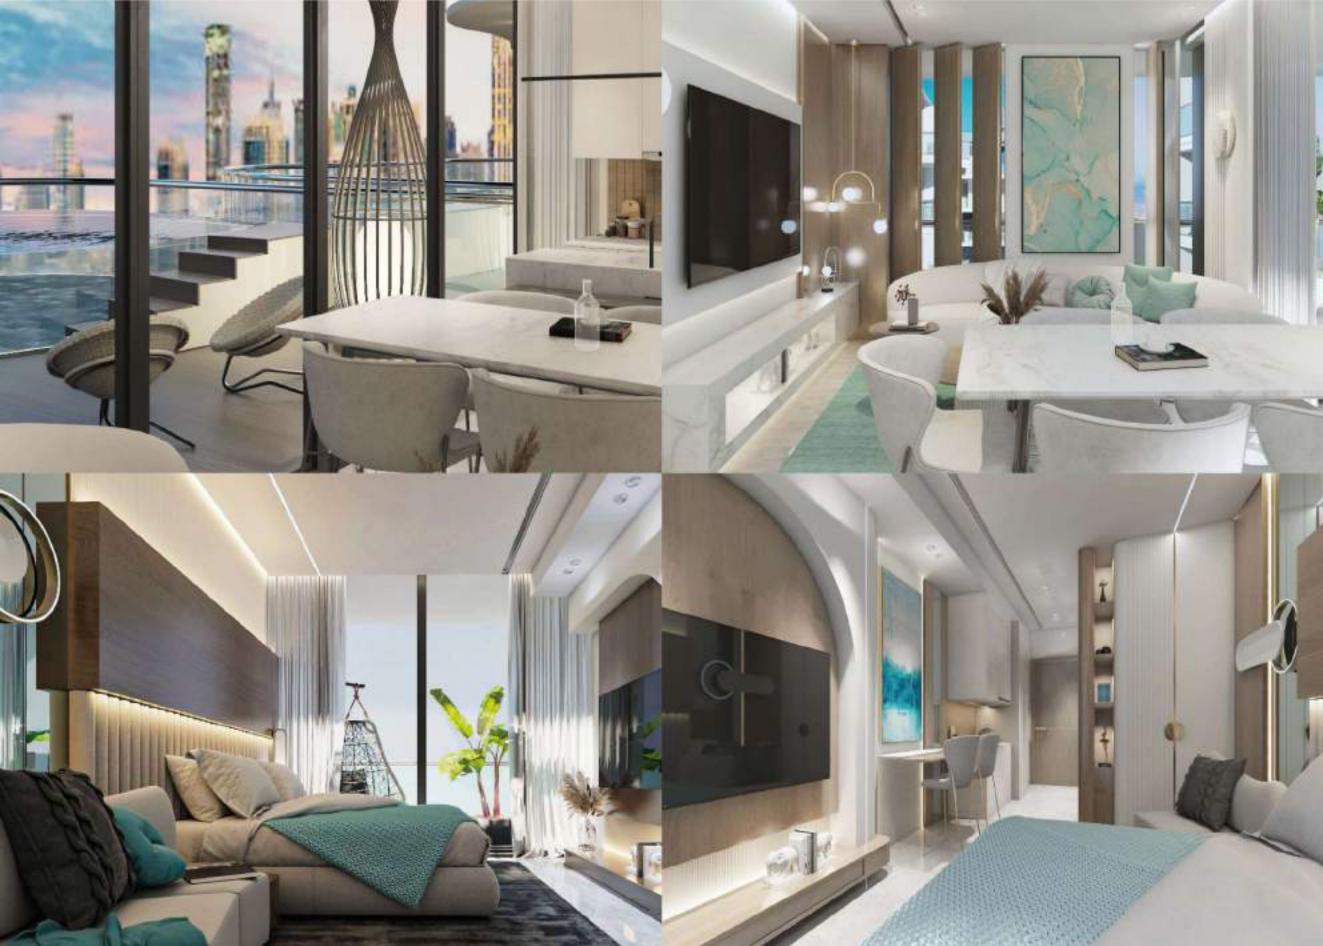

TYPICAL STUDIO
APARTMENT

NET AREA - 361 FT2

# STUDIO

NET AREA - 937 FT<sup>2</sup>

TYPICAL 1 BED ROOM APARTMENT

## 1 BED ROOM TYPE 01

NET AREA - 1303 FT<sup>2</sup>

TYPICAL 2 BED ROOM APARTMENT

## 2 BED ROOM TYPE 01