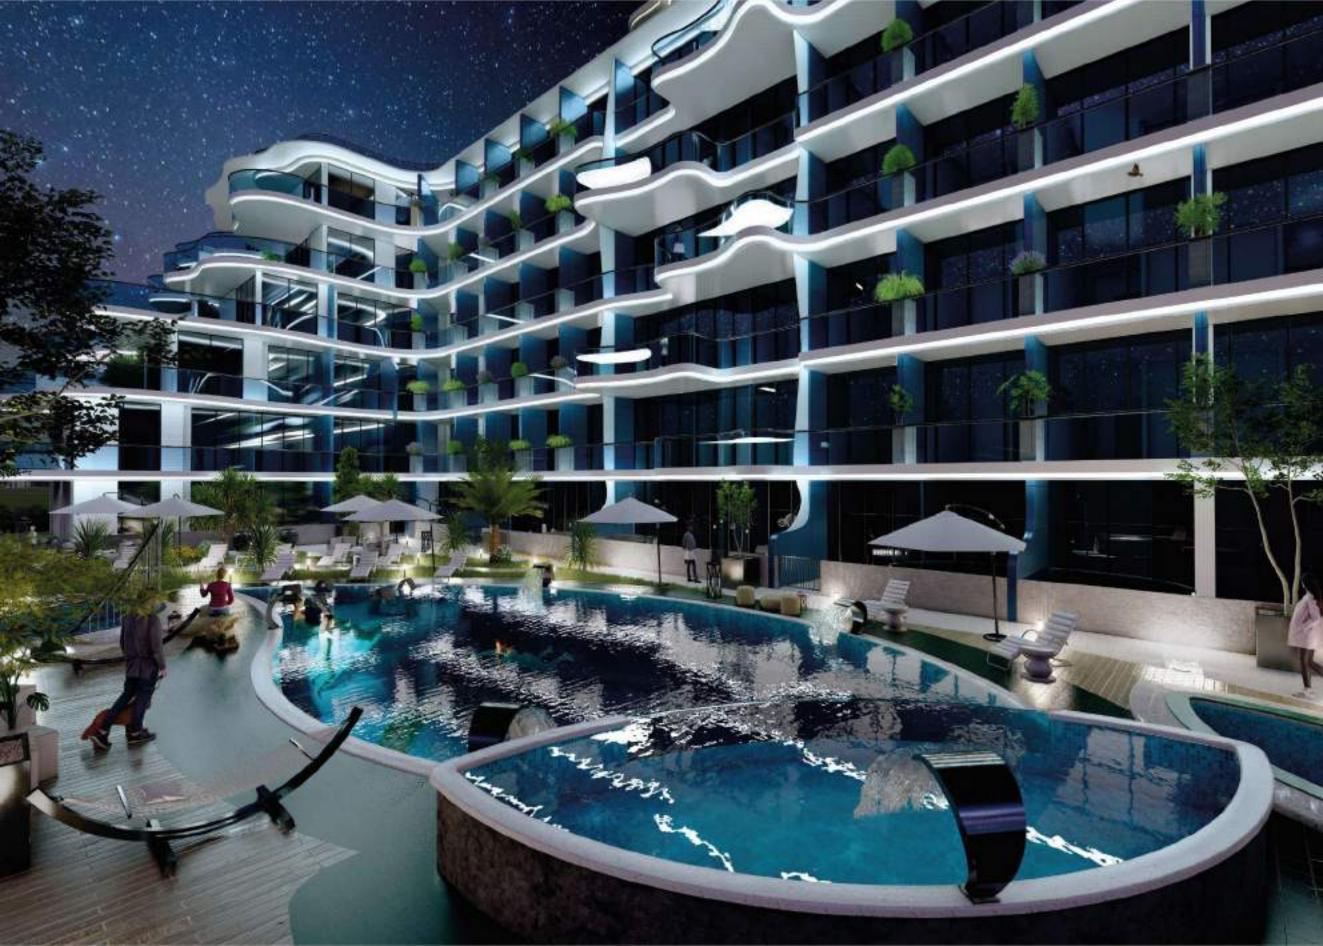

## WORLD CLASS AMENITIES

LOCATED IN THE HEART OF DUBAI - ARJAN

CENTRALLY LOCATED & WITH FEW MINS DRIVE TO MALLS, SCHOOLS, HOSPITALS, DOWNTOWN, BUSINESS HUB

EXQUISITE PRIVATE POOLS, EXCLUSIVELY DESIGNED WITH ATTENTION TO INTRICATE DETAILS AND FEATURES OF THE CONTEXT.

STATE OF THE ART LUXURIOUS GYM, STEAM & SAUNA

KIDS PLAY AREA

YOGA ZONE

PARK VIEWS LUXURY HOMES EXTENDS INTO THE BREATHTAKING VIEWS OF ARJAN WITH PRIVATE POOLS, OVERLOOKING THE PICTURESQUE SUR-ROUNDINGS, ACCESSORIZED BY TRANQUIL ENVIRONS