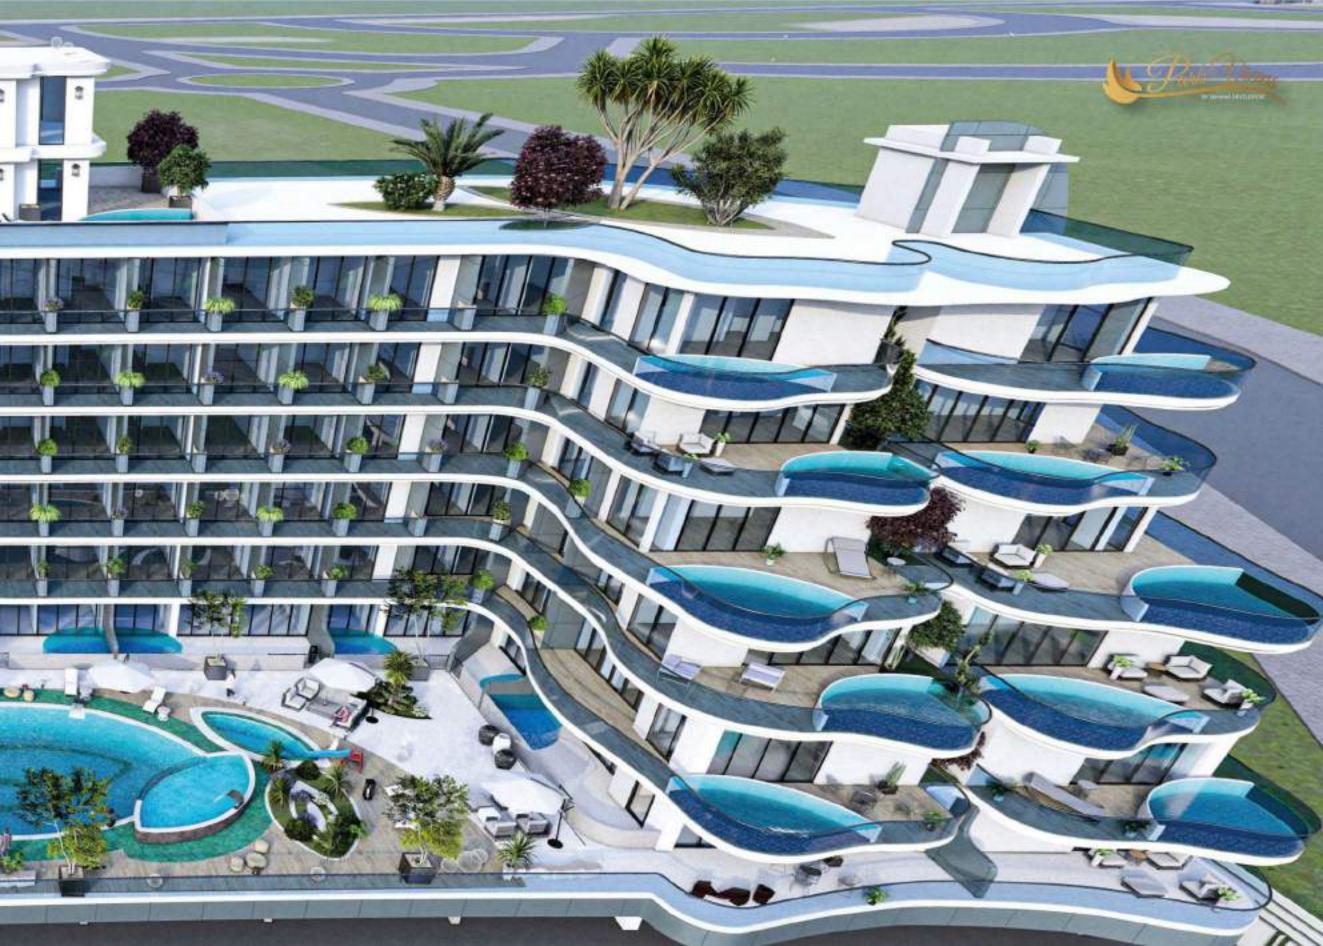

## WORLD CLASS AMENITIES

LOCATED IN THE HEART OF DUBAI - ARJAN

CENTRALLY LOCATED & WITH FEW MINS DRIVE TO MALLS, SCHOOLS, HOSPITALS, DOWNTOWN, BUSINESS HUB

EXQUISITE PRIVATE POOLS, EXCLUSIVELY DESIGNED WITH ATTENTION TO INTRICATE DETAILS AND FEATURES OF THE CONTEXT.

STATE OF THE ART LUXURIOUS GYM, STEAM & SAUNA

KIDS PLAY AREA

YOGA ZONE

PARK VIEWS LUXURY HOMES EXTENDS INTO THE BREATHTAKING VIEWS OF ARJAN WITH PRIVATE POOLS, OVERLOOKING THE PICTURESQUE SUR-ROUNDINGS, ACCESSORIZED BY TRANQUIL ENVIRONS