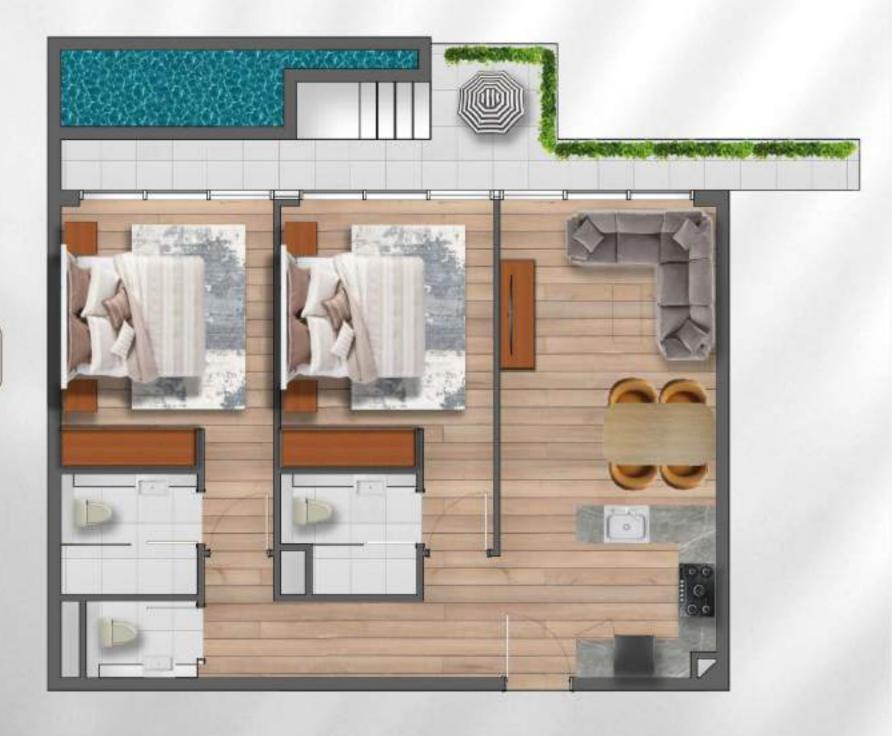

GRADE
YOUR LIFESTYLE







## WORLD CLASS AMENITIES

LOCATED IN THE HEART OF DUBAI - ARJAN

CENTRALLY LOCATED & WITH FEW MINS DRIVE TO MALLS, SCHOOLS, HOSPITALS, DOWNTOWN, BUSINESS HUB

EXQUISITE PRIVATE POOLS, EXCLUSIVELY DESIGNED WITH ATTENTION TO INTRICATE DETAILS AND FEATURES OF THE CONTEXT.

STATE OF THE ART LUXURIOUS GYM, STEAM & SAUNA

KIDS PLAY AREA

YOGA ZONE

































PARK VIEWS LUXURY HOMES EXTENDS INTO THE BREATHTAKING VIEWS OF ARJAN WITH PRIVATE POOLS, OVERLOOKING THE PICTURESQUE SUR-ROUNDINGS, ACCESSORIZED BY TRANQUIL ENVIRONS

















TYPICAL STUDIO
APARTMENT

NET AREA - 361 FT2

# STUDIO



NET AREA - 937 FT<sup>2</sup>



TYPICAL 1 BED ROOM APARTMENT



## 1 BED ROOM TYPE 01



NET AREA - 1303 FT<sup>2</sup>



TYPICAL 2 BED ROOM APARTMENT



## 2 BED ROOM TYPE 01





## **OUR STRATEGIC LOCATION IS EVERYTHING**



Mall of Emirates

Dubai Sports City, Al Barsha

Motor City / Autodrome

Miracle / Butterfly Gardens

Jumeirah Village Cirlcle , Arabian Ranches

Tilal Al Ghaf Dubai

### 5-10 Minutes

Burj Al Arab , Jumeirah Lake Towers Global Village , Palm Jumeirah Dubai Marina Media City

#### 15-20 Minutes

Business Bay Downtown Dubai / Burj Khalifa Dubai Intl Airport , Al Maktoum Intl Airport Expo 2020



IMG World



Dubai Parks & resorts



Global Village



International Airport



Dubai Butterfly Garden



Dubai Auto Drome



Burj Khalifa, Jumeirah Lakes Towers





### A PROJECT BY AN AWARD WINNING DEVELOPER



+971 4 563 9510 | info@samanadevelopers.com

4th Floor, Building 7, Bay Square, Business Bay, Dubai, United Arab